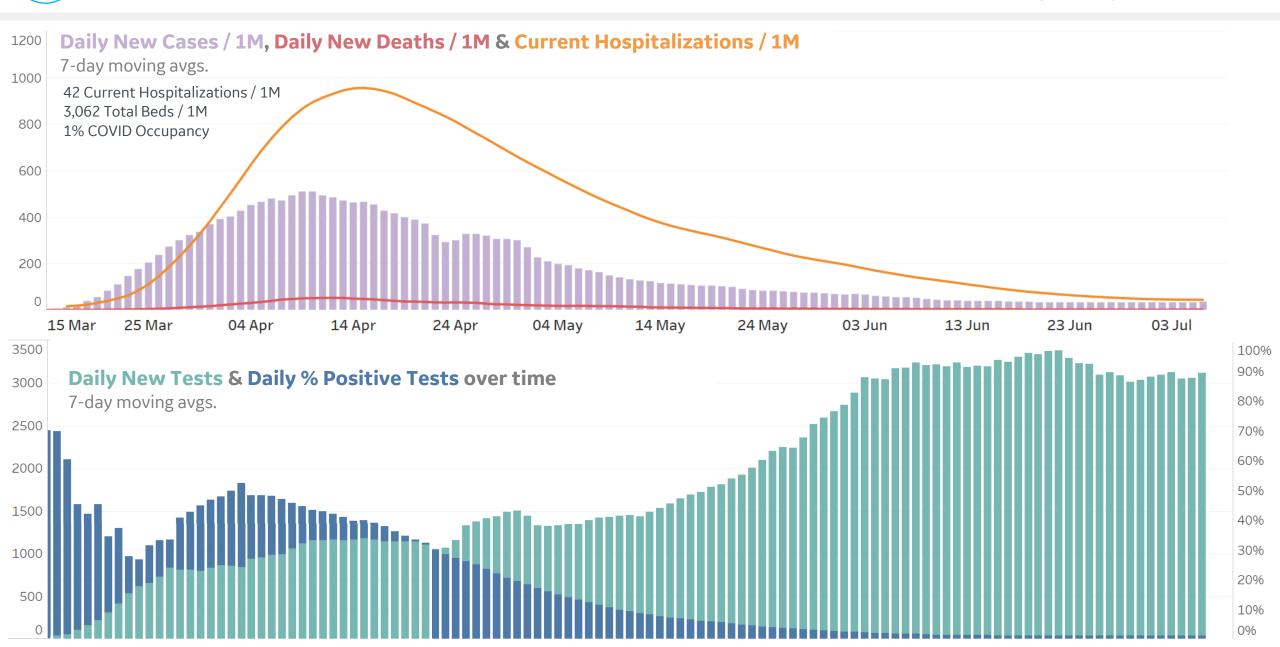

| 797                |
| Alaska        | 646             | 42        | 0      | 3                  | 1,226              | 17              | 563                |



## **New Confirmed Cases in Select Countries**



Updated 9 July 2020, 3:30 GMT

#### **Daily New Confirmed Cases / 1M**







### **New Deaths in Select Countries**

#### **Daily New Deaths / 1M**

7-day rolling avg. since 30 Apr 2020





### **Cumulative Deaths in Select Countries**



Since 30 Apr 2020





Fatality Rate

## **Fatality Rate in Select Countries**







## % Change in Case Volume in Select Countries

#### **Over Previous 7 days**

#### **Active Cases**



#### **Confirmed Cases**



#### **Reported Recoveries**



#### **Reported Deaths**



## Feature: California















## Feature: New York









# Feature: Illinois



















10%





20%

10% 0%

## **Feature: Arizona**

800

600

400



10%











**GE** Healthcare

**COMMAND CENTERS** 



## **Europe & Middle East**

#### **Per 1M in Region**

|              | Today  | Change |
|--------------|--------|--------|
| Active Cases | 942    | +0.2%  |
| Confirmed    | 23 new | +1%    |
| Deaths       | 1 new  | +0.3%  |
| Recovered    | 21 new | +1%    |

| Sweden       | 6,770 |
|--------------|-------|
| Armenia      | 4,006 |
| UK           | 3,573 |
| Oman         | 3,519 |
| Belgium      | 3,038 |
| Bahrain      | 2,797 |
| Netherlands  | 2,604 |
| Kuwait       | 2,229 |
| Qatar        | 1,842 |
| Saudi Arabia | 1,724 |
|              |       |

<sup>\*</sup> Excludes regions with population < 1M



**GE** H