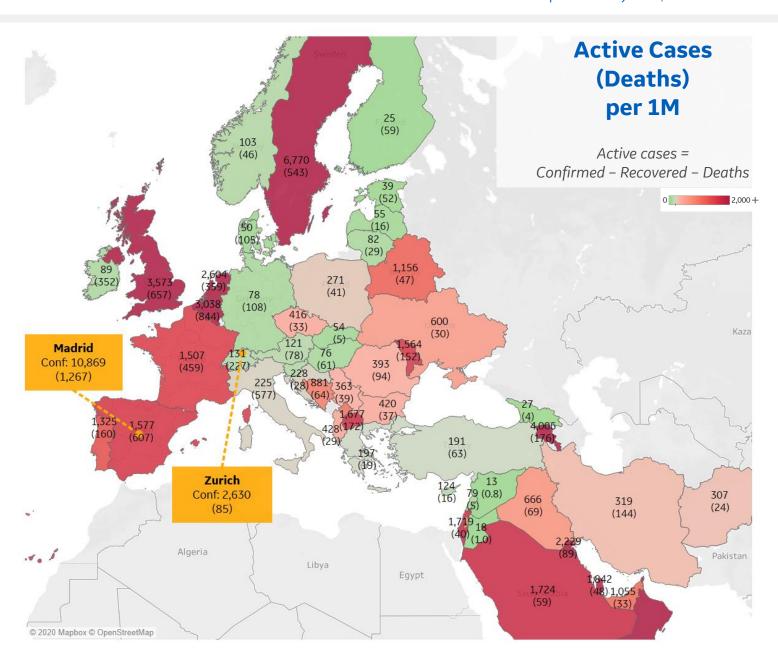

## **Europe & Middle East**

#### **Per 1M in Region**

|              | Today  | Change |
|--------------|--------|--------|
| Active Cases | 942    | +0.2%  |
| Confirmed    | 23 new | +1%    |
| Deaths       | 1 new  | +0.3%  |
| Recovered    | 21 new | +1%    |

| Sweden       | 6,770 |
|--------------|-------|
| Armenia      | 4,006 |
| UK           | 3,573 |
| Oman         | 3,519 |
| Belgium      | 3,038 |
| Bahrain      | 2,797 |
| Netherlands  | 2,604 |
| Kuwait       | 2,229 |
| Qatar        | 1,842 |
| Saudi Arabia | 1,724 |
|              |       |

<sup>\*</sup> Excludes regions with population < 1M

**GE** Healthcare

**COMMAND CENTERS** 

#### Per 1M in Region

|              | Today | Change |
|--------------|-------|--------|
| Active Cases | 3,336 | +0.2%  |
| Confirmed    | 9 new | +0.2%  |
| Deaths       | 2 new | +0.26% |
| Recovered    | 0 new | +0%    |

| 4,580 |
|-------|
| 3,697 |
| 2,909 |
| 2,769 |
| 89    |
|       |