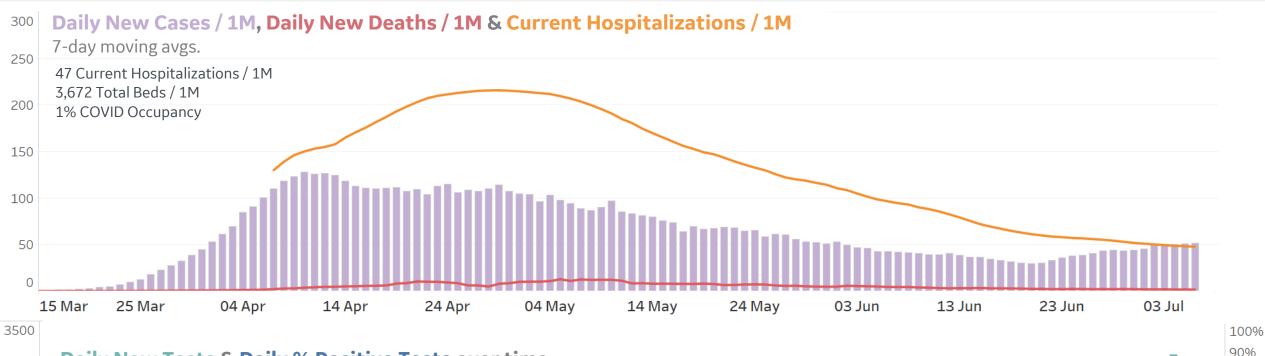

| 797                |
| Alaska        | 646             | 42        | 0      | 3                  | 1,226              | 17              | 563                |



## **New Confirmed Cases in Select Countries**



Updated 9 July 2020, 3:30 GMT

#### **Daily New Confirmed Cases / 1M**







### **New Deaths in Select Countries**

#### **Daily New Deaths / 1M**

7-day rolling avg. since 30 Apr 2020





### **Cumulative Deaths in Select Countries**



Since 30 Apr 2020





Fatality Rate

## **Fatality Rate in Select Countries**







## % Change in Case Volume in Select Countries

#### **Over Previous 7 days**

#### **Active Cases**



#### **Confirmed Cases**



#### **Reported Recoveries**



#### **Reported Deaths**



## Feature: California















## Feature: New York









# Feature: Illinois



















10%





20%

10% 0%

## **Feature: Arizona**

800

600

400



10%











**GE** Healthcare

**COMMAND CENTERS** 



## **Europe & Middle East**

#### **Per 1M in Region**

|              | Today  | Change |
|--------------|--------|--------|
| Active Cases | 942    | +0.2%  |
| Confirmed    | 23 new | +1%    |
| Deaths       | 1 new  | +0.3%  |
| Recovered    | 21 new | +1%    |

| Sweden       | 6,770 |
|--------------|-------|
| Armenia      | 4,006 |
| UK           | 3,573 |
| Oman         | 3,519 |
| Belgium      | 3,038 |
| Bahrain      | 2,797 |
| Netherlands  | 2,604 |
| Kuwait       | 2,229 |
| Qatar        | 1,842 |
| Saudi Arabia | 1,724 |
|              |       |

<sup>\*</sup> Excludes regions with population < 1M



**GE** Healt