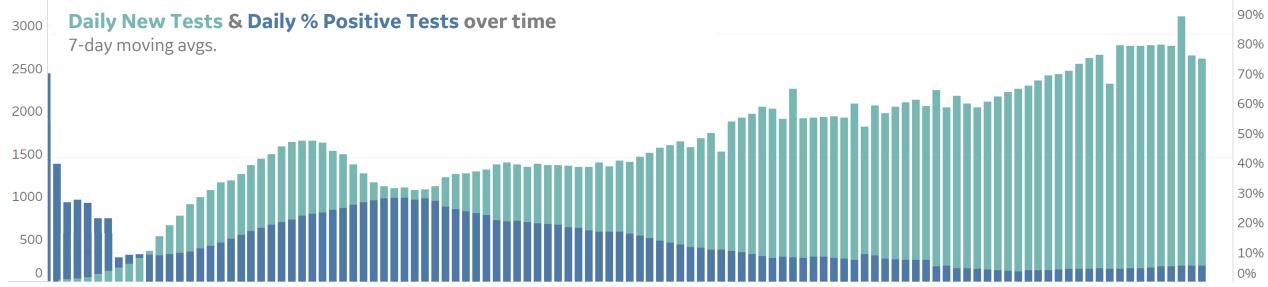

| 797                |
| Alaska        | 646             | 42        | 0      | 3                  | 1,226              | 17              | 563                |



## **New Confirmed Cases in Select Countries**



Updated 9 July 2020, 3:30 GMT

#### **Daily New Confirmed Cases / 1M**







### **New Deaths in Select Countries**

#### **Daily New Deaths / 1M**

7-day rolling avg. since 30 Apr 2020





### **Cumulative Deaths in Select Countries**



Since 30 Apr 2020





Fatality Rate

## **Fatality Rate in Select Countries**







## % Change in Case Volume in Select Countries

#### **Over Previous 7 days**

#### **Active Cases**



#### **Confirmed Cases**



#### **Reported Recoveries**



#### **Reported Deaths**



## Feature: California















## Feature: New York









# Feature: Illinois



















10%





20%

10% 0%

## **Feature: Arizona**

800

600

400



10%











**GE** Healthcare

**COMMAND CENTERS** 



## **Europe & Middle East**

#### **Per 1M in Region**

|              | Today  | Change |
|--------------|--------|--------|
| Active Cases | 942    | +0.2%  |
| Confirmed    | 23 new | +1%    |
| Deaths       | 1 new  | +0.3%  |
| Recovered    | 21 new | +1%    |

| Sweden       | 6,770 |
|--------------|-------|
| Armenia      | 4,006 |
| UK           | 3,573 |
| Oman         | 3,519 |
| Belgium      | 3,038 |
| Bahrain      | 2,797 |
| Netherlands  | 2,604 |
| Kuwait       | 2,229 |
| Qatar        | 1,842 |
| Saudi Arabia | 1,724 |
|              |       |

<sup>\*</sup> Excludes regions with population < 1M



**GE** Healthc