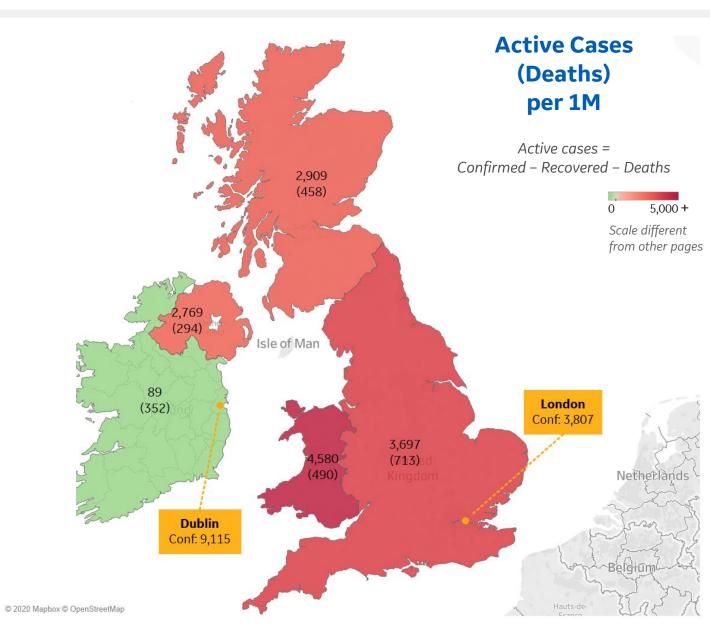

#### Per 1M in Region

|              | Today | Change |
|--------------|-------|--------|
| Active Cases | 3,336 | +0.2%  |
| Confirmed    | 9 new | +0.2%  |
| Deaths       | 2 new | +0.26% |
| Recovered    | 0 new | +0%    |

| 4,580 |
|-------|
| 3,697 |
| 2,909 |
| 2,769 |
| 89    |
|       |

Scale different

from other pages