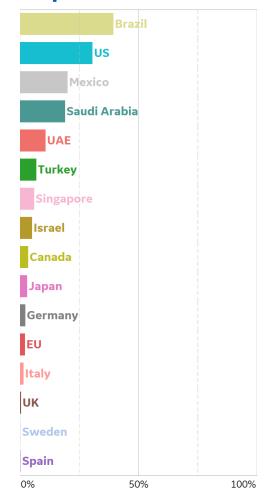

## % Change in Case Volume in Select Countries

#### **Over Previous 7 days**

#### **Reported Recoveries**