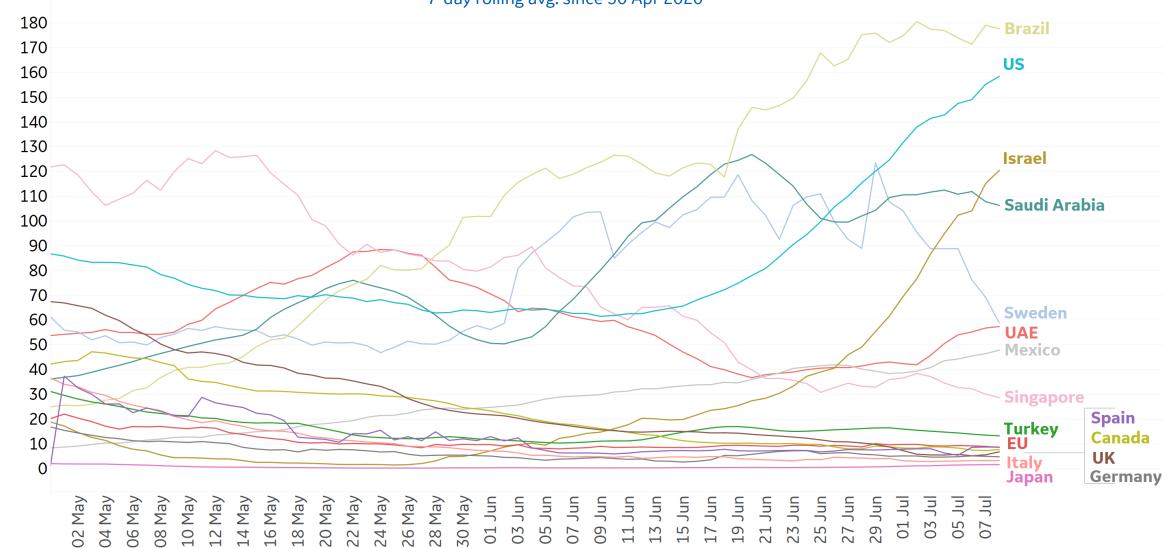

161             | 2         | 0      | 0                  | 1,256              | 56              | 1,039              |
| Montana       | 589             | 44        | 0      | 43                 | 1,371              | 23              | 759                |
| Wyoming       | 428             | 29        | 1      | 17                 | 1,740              | 21              | 1,291              |
| Hawaii        | 255             | 0         | 0      | 0                  | 1,071              | 19              | 797                |
| Alaska        | 646             | 42        | 0      | 3                  | 1,226              | 17              | 563                |



## **New Confirmed Cases in Select Countries**



Updated 9 July 2020, 3:30 GMT

#### **Daily New Confirmed Cases / 1M**







### **New Deaths in Select Countries**

#### **Daily New Deaths / 1M**

7-day rolling avg. since 30 Apr 2020





### **Cumulative Deaths in Select Countries**



Since 30 Apr 2020





Fatality Rate

## **Fatality Rate in Select Countries**







## % Change in Case Volume in Select Countries

#### **Over Previous 7 days**

#### **Active Cases**



#### **Confirmed Cases**



#### **Reported Recoveries**



#### **Reported Deaths**



## Feature: California















## Feature: New York









# Feature: Illinois



















10%





20%

10% 0%

## **Feature: Arizona**

800

600

400



10%











**GE** Healthcare

**COMMAND CENTERS** 



## **Europe & Middle East**

#### **Per 1M in Region**

|              | Today  | Change |
|--------------|--------|--------|