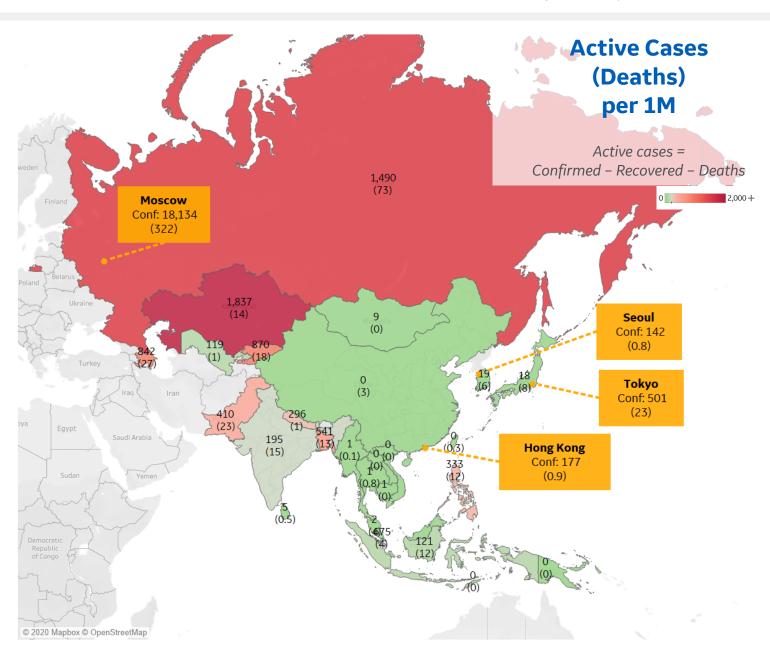

#### **Per 1M in Region**

|              | Today   | Change |
|--------------|---------|--------|
| Active Cases | 185     | +1%    |
| Confirmed    | 10 new  | +2%    |
| Deaths       | 0.2 new | +2%    |
| Recovered    | 9 new   | +3%    |

| Kazakhstan  | 1,837 |
|-------------|-------|
| Russia      | 1,490 |
| Kyrgyzstan  | 870   |
| Azerbaijan  | 842   |
| Singapore   | 675   |
| Bangladesh  | 541   |
| Pakistan    | 410   |
| Philippines | 333   |
| Nepal       | 296   |
| India       | 195   |
|             |       |

<sup>\*</sup> Excludes regions with population < 1M

**GE** Healthcare

COMMAND CENTERS