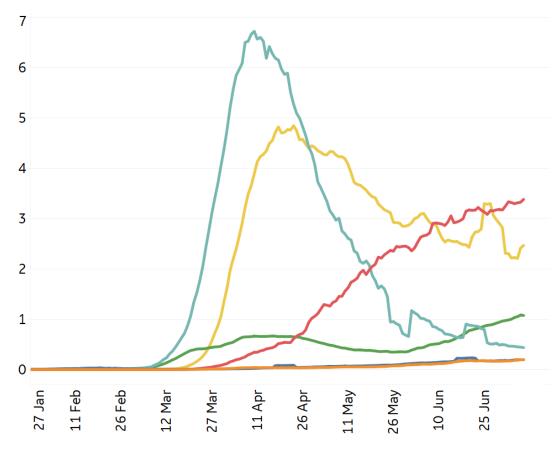

### **New Deaths in Select Countries**

#### **Daily New Deaths / 1M**

7-day rolling avg. since 30 Apr 2020