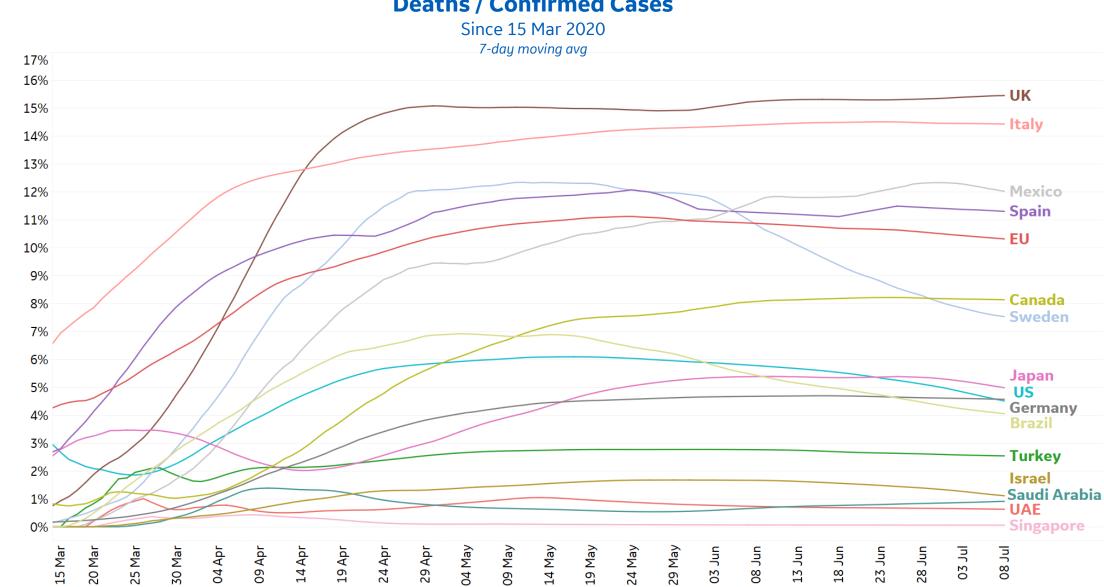

|
| Wyoming       | 428             | 29        | 1      | 17                 | 1,740              | 21              | 1,291              |
| Hawaii        | 255             | 0         | 0      | 0                  | 1,071              | 19              | 797                |
| Alaska        | 646             | 42        | 0      | 3                  | 1,226              | 17              | 563                |



## **New Confirmed Cases in Select Countries**



Updated 9 July 2020, 3:30 GMT

#### **Daily New Confirmed Cases / 1M**







### **New Deaths in Select Countries**

#### **Daily New Deaths / 1M**

7-day rolling avg. since 30 Apr 2020





### **Cumulative Deaths in Select Countries**



Since 30 Apr 2020





Fatality Rate

## **Fatality Rate in Select Countries**







## % Change in Case Volume in Select Countries

#### **Over Previous 7 days**

#### **Active Cases**



#### **Confirmed Cases**



#### **Reported Recoveries**



#### **Reported Deaths**



## Feature: California















## Feature: New York









# Feature: Illinois



















10%





20%

10% 0%

## **Feature: Arizona**

800

600

400



10%











**GE** Healthcare

**COMMAND CENTERS** 



## **Europe & Middle East**

#### **Per 1M in Region**

|              | Today  | Change |
|--------------|--------|--------|
| Active Cases | 942    | +0.2%  |
| Confirmed    | 23 new | +1%    |
| Deaths       | 1 new  | +0.3%  |
| Recovered    | 21 new | +1%    |

| Sweden       | 6,770 |
|--------------|-------|
| Armenia      | 4,006 |
| UK           | 3,573 |
| Oman