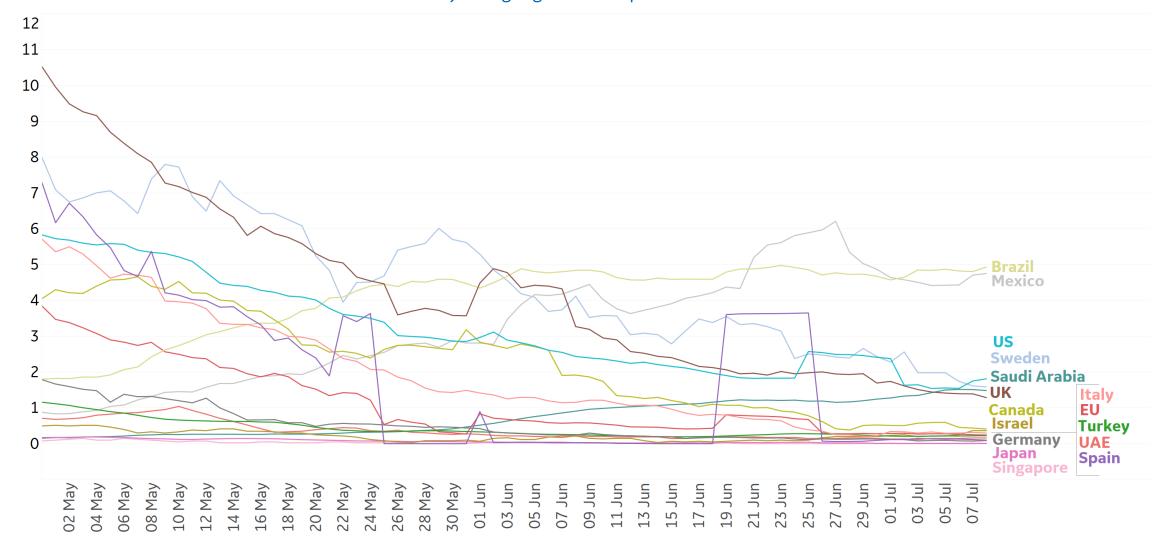

### **New Deaths in Select Countries**

#### **Daily New Deaths / 1M**

7-day rolling avg. since 30 Apr 2020