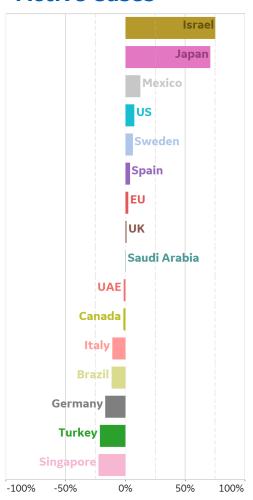

## % Change in Case Volume in Select Countries

#### **Over Previous 7 days**

#### **Active Cases**