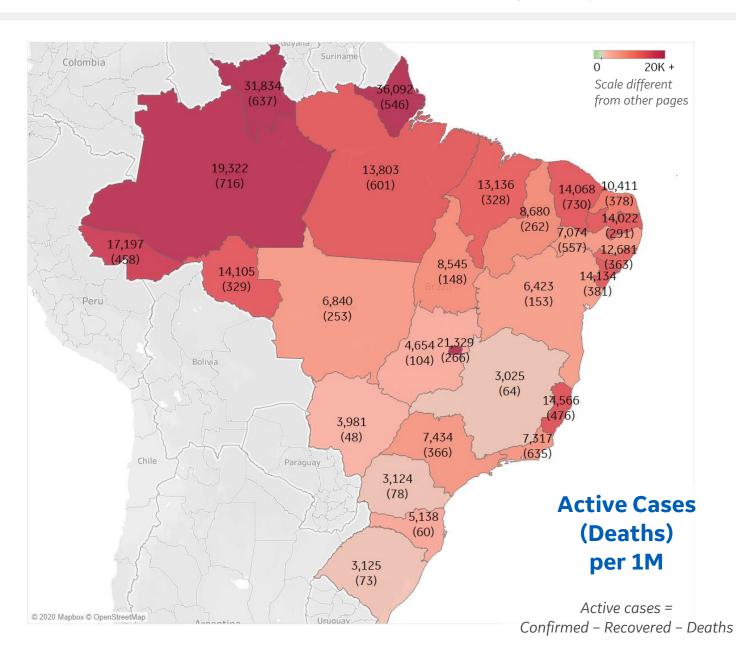

#### **Per 1M in Region**

|              | Today   | Change |
|--------------|---------|--------|
| Active Cases | 2,377   | -3%    |
| Confirmed    | 210 new | +3%    |
| Deaths       | 6 new   | +2%    |
| Recovered    | 154 new | +3%    |

| Distrito Federal | 21,329 |
|------------------|--------|
| Amazonas         | 19,322 |
| Espírito Santo   | 14,566 |
| Sergipe          | 14,134 |
| Rondônia         | 14,105 |
| Ceará            | 14,068 |
| Paraíba          | 14,022 |
| Pará             | 13,803 |
| Maranhão         | 13,136 |
| Alagoas          | 12,681 |
|                  |        |

<sup>\*</sup> Excludes regions with population < 1M