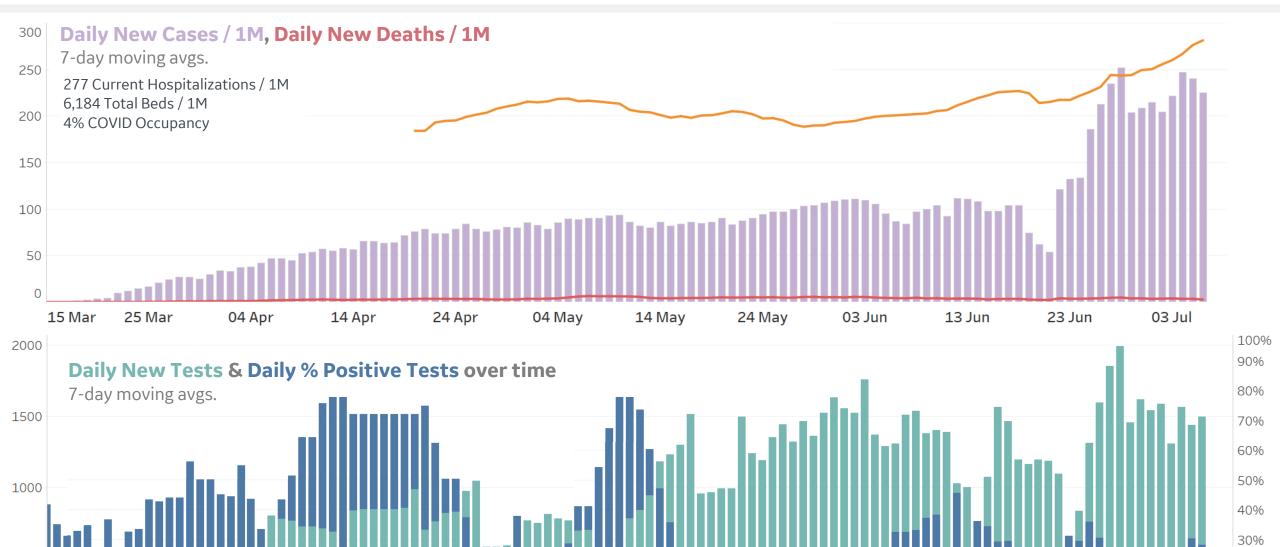

## **Feature: Arizona**

800

600

400

10%

**GE** Healthcare

**COMMAND CENTERS** 

#### **Per 1M in Region**

|              | Today   | Change |
|--------------|---------|--------|
| Active Cases | 5,415   | +2%    |
| Confirmed    | 160 new | +2%    |
| Deaths       | 2 new   | +0.6%  |
| Recovered    | 47 new  | +2%    |