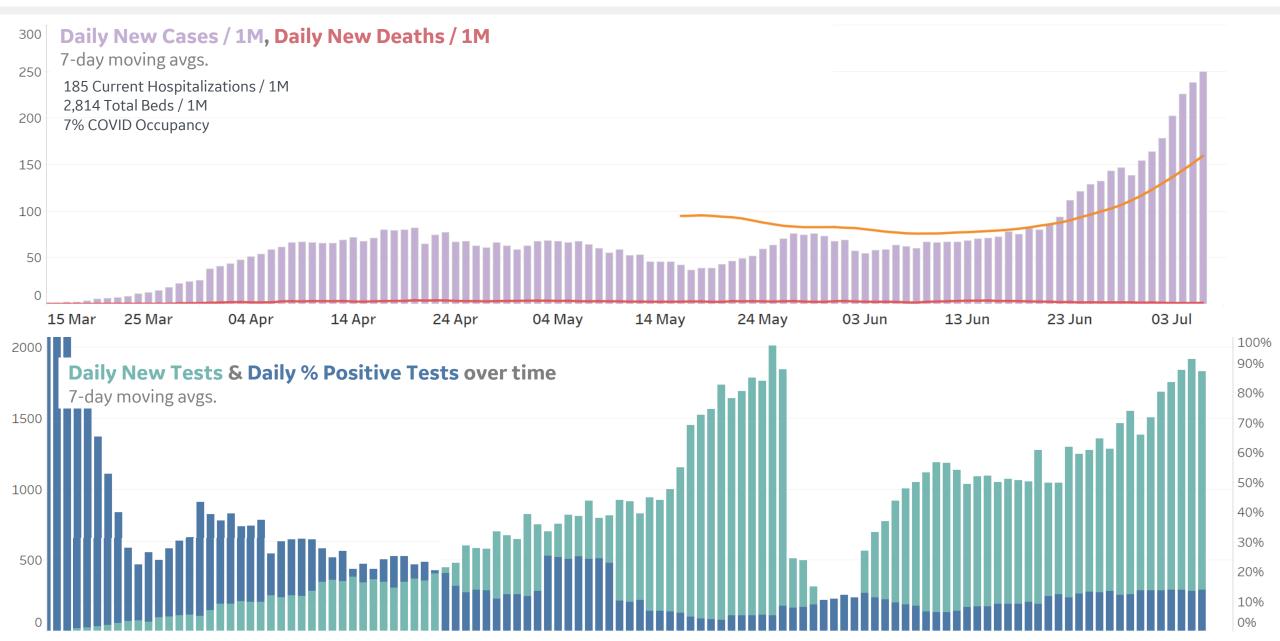

## Feature: California

#### **Per 1M in Region**

|              | Today   | Change |
|--------------|---------|--------|
| Active Cases | 185     | +1%    |
| Confirmed    | 10 new  | +2%    |
| Deaths       | 0.2 new | +2%    |
| Recovered    | 9 new   | +3%    |