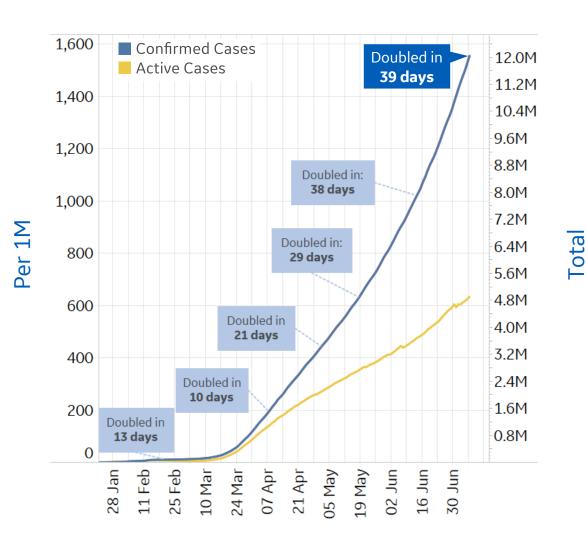

#### **Trend since 22 Jan**

#### **Today per 1M**

Active cases = Confirmed - Recovered - Deaths

| Change |
|--------|
| +1%    |
| v +1%  |
| v +2%  |
| v +1%  |
| v +2%  |
|        |