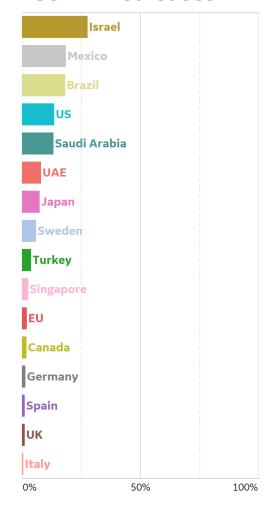

## % Change in Case Volume in Select Countries

#### **Over Previous 7 days**

#### **Confirmed Cases**