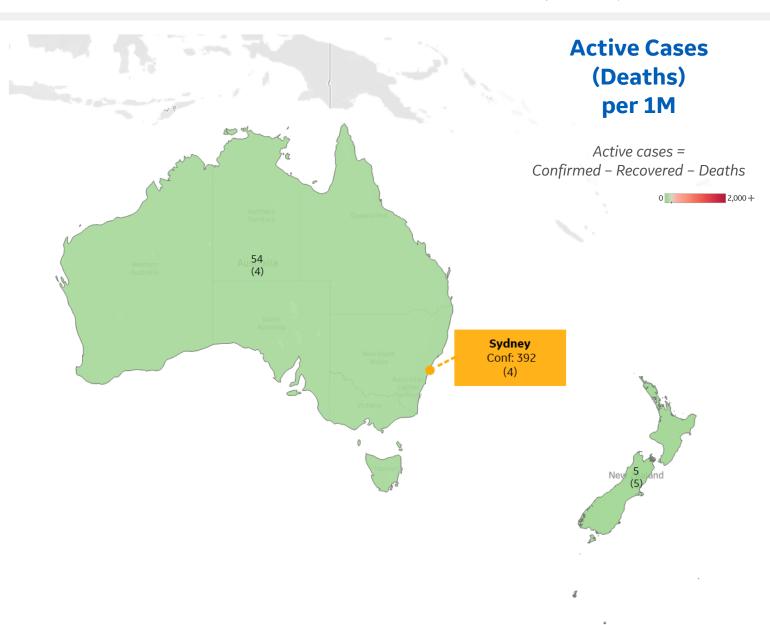

#### Per 1M in Region

|              | Today | Change |
|--------------|-------|--------|
| Active Cases | 45    | +6%    |
| Confirmed    | 6 new | +1.7%  |
| Deaths       | 0 new | +0%    |
| Recovered    | 3 new | +1.0%  |

| Australia   | 54 |
|-------------|----|
| New Zealand | 5  |

<sup>\*</sup> Excludes regions with population < 1M

**GE** Healthcare

**COMMAND CENTERS** 