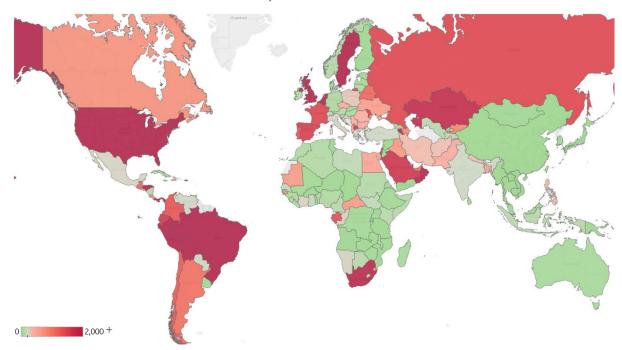

## **Top 50 Countries: Per 1M**

Upd

| dated 9 J | uly 2020, 3 | 3:30 GMT |
|-----------|-------------|----------|
|           |             |          |

| 1 - 25       |                 |                    | Today |           | Tota               | Total since 22 Jan |                    |  |  |
|--------------|-----------------|--------------------|-------|-----------|--------------------|--------------------|--------------------|--|--|
|              | Active<br>Today | (ontirmed   Deaths |       | Recovered | Total<br>Confirmed | Total<br>Deaths    | Total<br>Recovered |  |  |
| Sweden       | 6,770           | 51                 | 3     | 0         | 7,313              | 543                | 0                  |  |  |
| US           | 5,949           | 177                | 2     | 51        | 9,229              | 400                | 2,880              |  |  |
| Panama       | 4,858           | 222                | 5     | 172       | 9,560              | 190                | 4,512              |  |  |
| Armenia      | 4,006           | 181                | 6     | 175       | 10,063             | 176                | 5,881              |  |  |
| UK           | 3,573           | 9                  | 2     | 0         | 4,250              | 657                | 20                 |  |  |
| Oman         | 3,519           | 237                | 2     | 196       | 9,832              | 46                 | 6,267              |  |  |
| Belgium      | 3,038           | 6                  | 0     | 2         | 5,360              | 844                | 1,479              |  |  |
| Peru         | 2,943           | 110                | 5     | 116       | 9,490              | 338                | 6,210              |  |  |
| Bahrain      | 2,797           | 358                | 0     | 296       | 18,178             | 58                 | 15,323             |  |  |
| Netherlands  | 2,604           | 3                  | 0     | 0         | 2,974              | 359                | 11                 |  |  |
| Bolivia      | 2,444           | 123                | 4     | 42        | 3,682              | 135                | 1,104              |  |  |
| Brazil       | 2,377           | 210                | 6     | 154       | 8,060              | 320                | 5,362              |  |  |
| Honduras     | 2,278           | 56                 | 2     | 9         | 2,623              | 70                 | 275                |  |  |
| Kuwait       | 2,229           | 178                | 0     | 139       | 12,178             | 89                 | 9,860              |  |  |
| South Africa | 1,926           | 149                | 2     | 76        | 3,788              | 61                 | 1,801              |  |  |
| Qatar        | 1,842           | 211                | 1     | 418       | 35,249             | 48                 | 33,358             |  |  |
| Kazakhstan   | 1,837           | 0                  | 0     | 0         | 2,719              | 14                 | 868                |  |  |
| Saudi Arabia | 1,724           | 87                 | 1     | 92        | 6,323              | 59                 | 4,540              |  |  |
| Dom. Rep.    | 1,724           | 107                | 1     | 46        | 3,649              | 76                 | 1,849              |  |  |
| Israel       | 1,719           | 154                | 0     | 13        | 3,877              | 40                 | 2,119              |  |  |
| North Macedo | 1,677           | 78                 | 4     | 111       | 3,555              | 172                | 1,706              |  |  |
| Ecuador      | 1,661           | 0                  | 0     | 0         | 3,585              | 276                | 1,648              |  |  |
| Spain        | 1,577           | 8                  | 0     | 0         | 5,401              | 607                | 3,216              |  |  |
| Moldova      | 1,564           | 82                 | 3     | 76        | 4,579              | 152                | 2,863              |  |  |
| Eq. Guinea   | 1,552           | 0                  | 0     | 0         | 2,189              | 36                 | 600                |  |  |

| 26 - 50        |                 |           | Today  |           | Total since 22 Jan |                 |                    |
|----------------|-----------------|-----------|--------|-----------|--------------------|-----------------|--------------------|
|                | Active<br>Today | Confirmed | Deaths | Recovered | Total<br>Confirmed | Total<br>Deaths | Total<br>Recovered |
| France         | 1,507           | 0         | 0      | 0         | 3,157              | 459             | 1,192              |
| Russia         | 1,490           | 45        | 1      | 59        | 4,795              | 73              | 3,232              |
| Gabon          | 1,412           | 58        | 0      | 49        | 2,638              | 21              | 1,205              |
| Colombia       | 1,337           | 83        | 3      | 29        | 2,447              | 91              | 1,019              |
| Portugal       | 1,325           | 43        | 0      | 26        | 4,399              | 160             | 2,914              |
| Chile          | 1,296           | 108       | 7      | 182       | 15,855             | 344             | 14,215             |
| Belarus        | 1,156           | 23        | 1      | 100       | 6,797              | 47              | 5,593              |
| Guatemala      | 1,152           | 35        | 3      | 8         | 1,418              | 59              | 208                |
| Argentina      | 1,080           | 80        | 1      | 142       | 1,926              | 37              | 808                |
| UAE            | 1,055           | 45        | 0      | 57        | 5,363              | 33              | 4,275              |
| West Bank an   | 988             | 84        | 0      | 0         | 1,101              | 4               | 108                |
| Kosovo         | 976             | 99        | 2      | 30        | 2,106              | 44              | 1,085              |
| Bos. and Herz. | 881             | 76        | 1      | 23        | 1,789              | 64              | 844                |
| Kyrgyzstan     | 870             | 87        | 1      | 13        | 1,356              | 18              | 468                |
| EU             | 868             | 8         | 0      | 6         | 2,937              | 301             | 1,768              |
| Azerbaijan     | 842             | 53        | 1      | 46        | 2,162              | 27              | 1,292              |
| Costa Rica     | 762             | 69        | 0      | 24        | 1,146              | 5               | 379                |
| Canada         | 735             | 8         | 1      | 11        | 2,870              | 233             | 1,903              |
| Singapore      | 675             | 27        | 0      | 55        | 7,743              | 4               | 7,063              |
| Iraq           | 666             | 68        | 2      | 41        | 1,677              | 69              | 942                |
| Mauritania     | 635             | 14        | 1      | 11        | 1,094              | 30              | 429                |
| Central Africa | 623             | 8         | 0      | 15        | 851                | 11              | 217                |
| Ukraine        | 600             | 19        | 1      | 22        | 1,177              | 30              | 547                |
| Bangladesh     | 541             | 21        | 0      | 17        | 1,045              | 13              | 491                |
| Total World    | 633             | 27        | 1      | 18        | 1,555              | 71              | 850                |