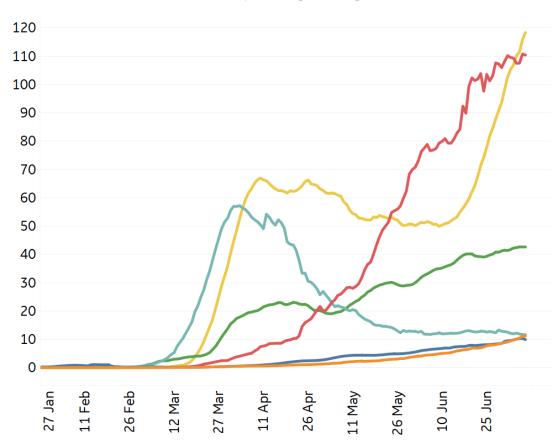

### **New Confirmed Cases & New Deaths**

Updated 9 July 2020, 3:30 GMT

-- 10 July 2020 7:70 CMT

**Key North America** 

Europe

Middle East

**Central/South America** 

Asia

## **New Confirmed Cases in Select Countries**

Updated 9 July 2020, 3:30 GMT

#### **Daily New Confirmed Cases / 1M**