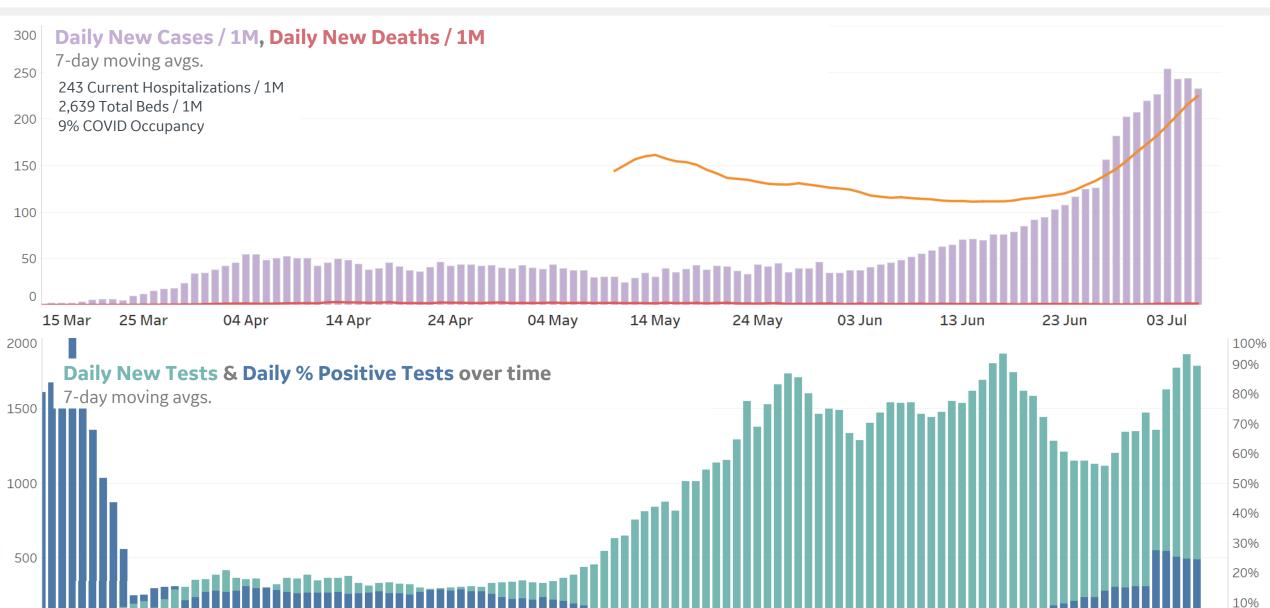

| 42        | 0      | 3                  | 1,226              | 17              | 563                |



## **New Confirmed Cases in Select Countries**



Updated 9 July 2020, 3:30 GMT

#### **Daily New Confirmed Cases / 1M**







### **New Deaths in Select Countries**

#### **Daily New Deaths / 1M**

7-day rolling avg. since 30 Apr 2020





### **Cumulative Deaths in Select Countries**



Since 30 Apr 2020





Fatality Rate

## **Fatality Rate in Select Countries**







## % Change in Case Volume in Select Countries

#### **Over Previous 7 days**

#### **Active Cases**



#### **Confirmed Cases**



#### **Reported Recoveries**



#### **Reported Deaths**



## Feature: California















## Feature: New York









# Feature: Illinois



















10%





20%

10% 0%

## **Feature: Arizona**

800

600

400



10%











**GE** Healthcare

**COMMAND CENTERS** 



## **Europe & Middle East**

#### **Per 1M in Region**

|              | Today  | Change |
|--------------|--------|--------|
| Active Cases | 942    | +0.2%  |
| Confirmed    | 23 new | +1%    |
| Deaths       | 1 new  | +0.3%  |
| Recovered    | 21 new | +1%    |

| Sweden       | 6,770 |
|--------------|-------|
| Armenia      | 4,006 |
| UK           | 3,573 |
| Oman         | 3,519 |
| Belgium      | 3,038 |
| Bahrain      | 2,797 |
| Netherlands  | 2,604 |
| Kuwait       | 2,229 |
| Qatar        | 1,842 |
| Saudi Arabia | 1,724 |
|              |       |

<sup>\*</sup> Excludes regions with population < 1M



**GE** Healthcare

**COMMAND CENTERS** 



#### Per 1M in Regi