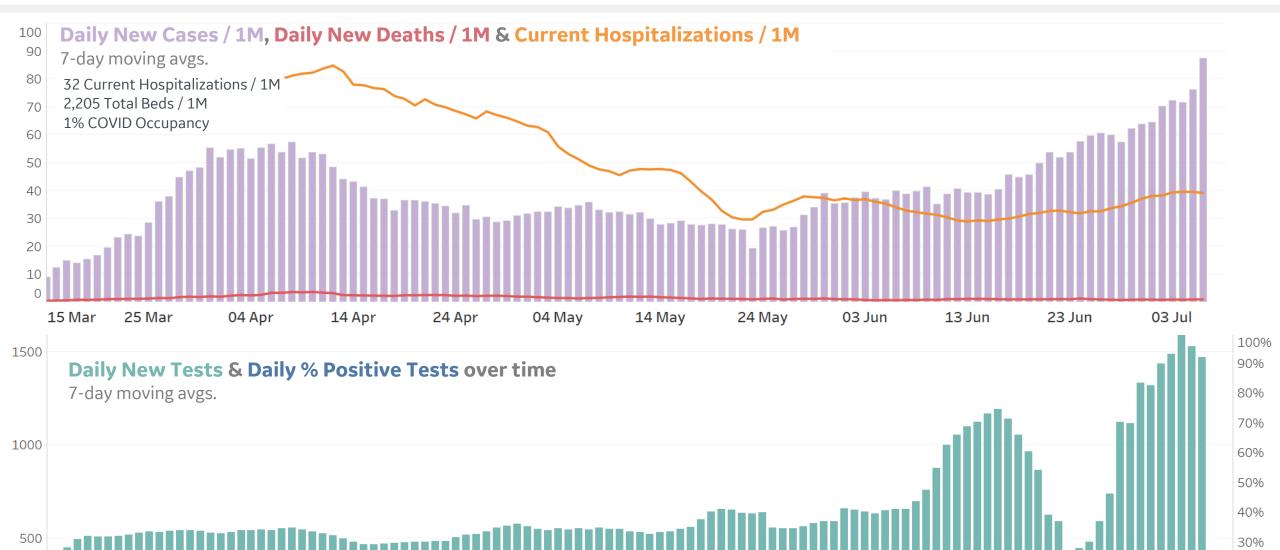

| 17              | 563                |



## **New Confirmed Cases in Select Countries**



Updated 9 July 2020, 3:30 GMT

#### **Daily New Confirmed Cases / 1M**







### **New Deaths in Select Countries**

#### **Daily New Deaths / 1M**

7-day rolling avg. since 30 Apr 2020





### **Cumulative Deaths in Select Countries**



Since 30 Apr 2020





Fatality Rate

## **Fatality Rate in Select Countries**







## % Change in Case Volume in Select Countries

#### **Over Previous 7 days**

#### **Active Cases**



#### **Confirmed Cases**



#### **Reported Recoveries**



#### **Reported Deaths**



## Feature: California















## Feature: New York









# Feature: Illinois



















10%





20%

10% 0%

## **Feature: Arizona**

800

600

400



10%











**GE** Healthcare

**COMMAND CENTERS** 



## **Europe & Middle East**

#### **Per 1M in Region**

|              | Today  | Change |
|--------------|--------|--------|
| Active Cases | 942    | +0.2%  |
| Confirmed    | 23 new | +1%    |
| Deaths       | 1 new  | +0.3%  |
| Recovered    | 21 new | +1%    |

| Sweden       | 6,770 |
|--------------|-------|
| Armenia      | 4,006 |
| UK           | 3,573 |
| Oman         | 3,519 |
| Belgium      | 3,038 |
| Bahrain      | 2,797 |
| Netherlands  | 2,604 |
| Kuwait       | 2,229 |
| Qatar        | 1,842 |
| Saudi Arabia | 1,724 |
|              |       |

<sup>\*</sup> Excludes regions with population < 1M



**GE** Healthcare

**COMMAND CENTERS** 



#### Per 1M in Region

|              | Today | Change |
|--------------|-------|