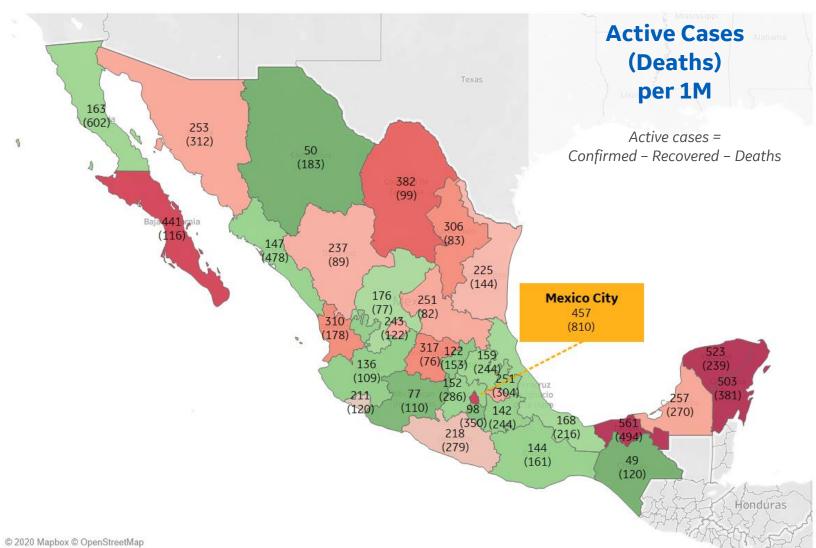

#### **Per 1M in Region**

|              | Today  | Change |
|--------------|--------|--------|
| Active Cases | 216    | +5%    |
| Confirmed    | 54 new | +3%    |
| Deaths       | 6 new  | +2%    |
| Recovered    | 38 new | +2%    |

| Tabasco             | 561 |
|---------------------|-----|
| Yucatan             | 523 |
| Quintana Roo        | 503 |
| Distrito Federal    | 457 |
| Baja California Sur | 441 |
| Coahuila            | 382 |
| Guanajuato          | 317 |
| Nayarit             | 310 |
| Nuevo Leon          | 306 |
| Campeche            | 257 |
|                     |     |