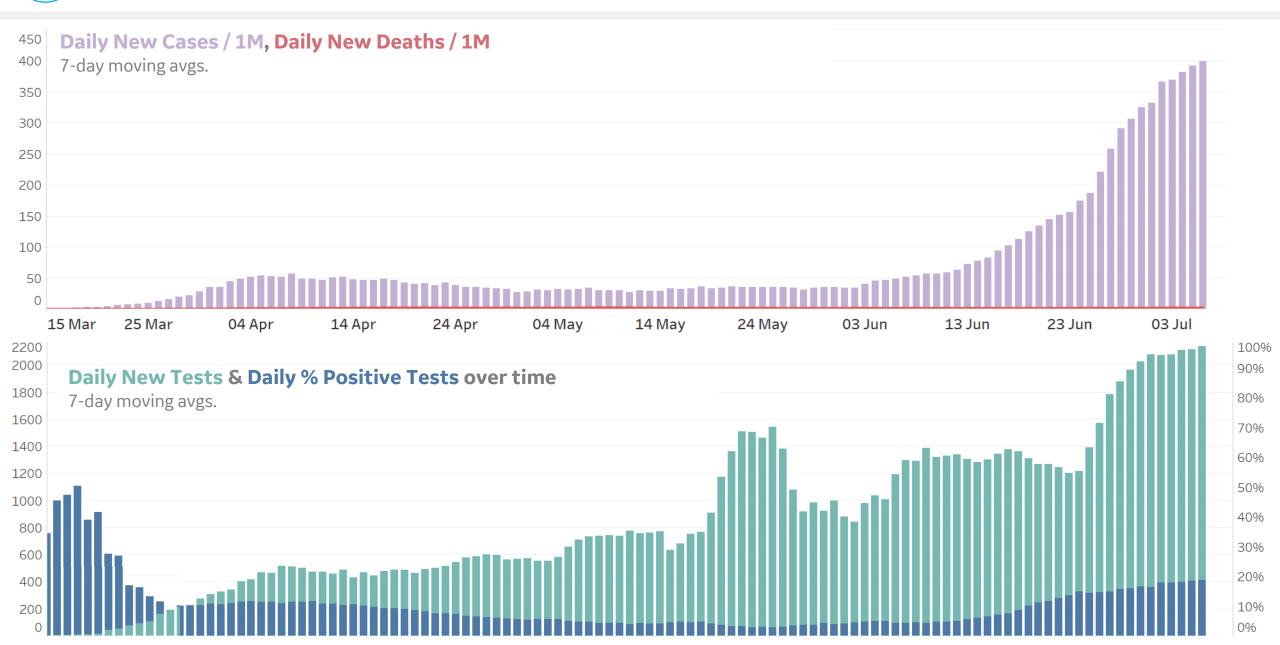

| 19              | 797                |
| Alaska        | 646             | 42        | 0      | 3                  | 1,226              | 17              | 563                |



## **New Confirmed Cases in Select Countries**



Updated 9 July 2020, 3:30 GMT

#### **Daily New Confirmed Cases / 1M**







### **New Deaths in Select Countries**

#### **Daily New Deaths / 1M**

7-day rolling avg. since 30 Apr 2020





### **Cumulative Deaths in Select Countries**



Since 30 Apr 2020





Fatality Rate

## **Fatality Rate in Select Countries**







## % Change in Case Volume in Select Countries

#### **Over Previous 7 days**

#### **Active Cases**



#### **Confirmed Cases**



#### **Reported Recoveries**



#### **Reported Deaths**



## Feature: California















## Feature: New York









# Feature: Illinois



















10%





20%

10% 0%

## **Feature: Arizona**

800

600

400



10%











**GE** Healthcare

**COMMAND CENTERS** 



## **Europe & Middle East**

#### **Per 1M in Region**

|              | Today  | Change |
|--------------|--------|--------|
| Active Cases | 942    | +0.2%  |
| Confirmed    | 23 new | +1%    |
| Deaths       | 1 new  | +0.3%  |
| Recovered    | 21 new | +1%    |

| Sweden       | 6,770 |
|--------------|-------|
| Armenia      | 4,006 |
| UK           | 3,573 |
| Oman         | 3,519 |
| Belgium      | 3,038 |
| Bahrain      | 2,797 |
| Netherlands  | 2,604 |
| Kuwait       | 2,229 |
| Qatar        | 1,842 |
| Saudi Arabia | 1,724 |
|              |       |

<sup>\*</sup> Excludes regions with pop