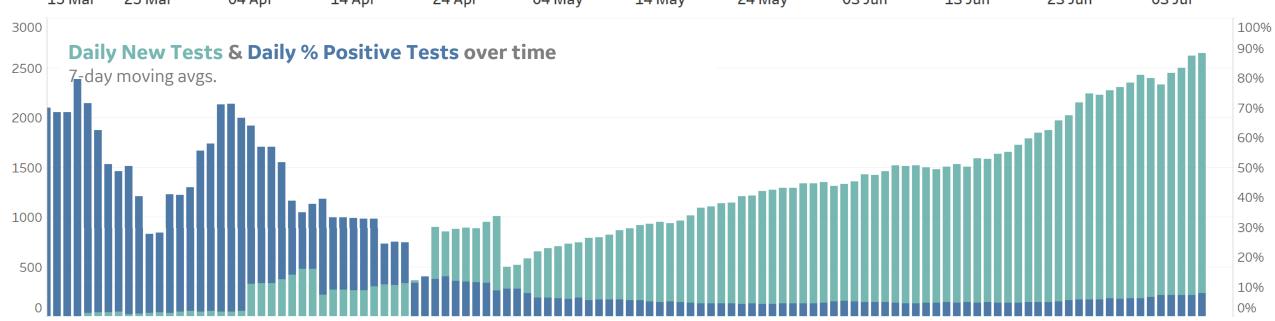

## Feature: California

#### **Per 1M in Region**

|              | Today   | Change |
|--------------|---------|--------|
| Active Cases | 185     | +1%    |
| Confirmed    | 10 new  | +2%    |
| Deaths       | 0.2 new | +2%    |
| Recovered    | 9 new   | +3%    |