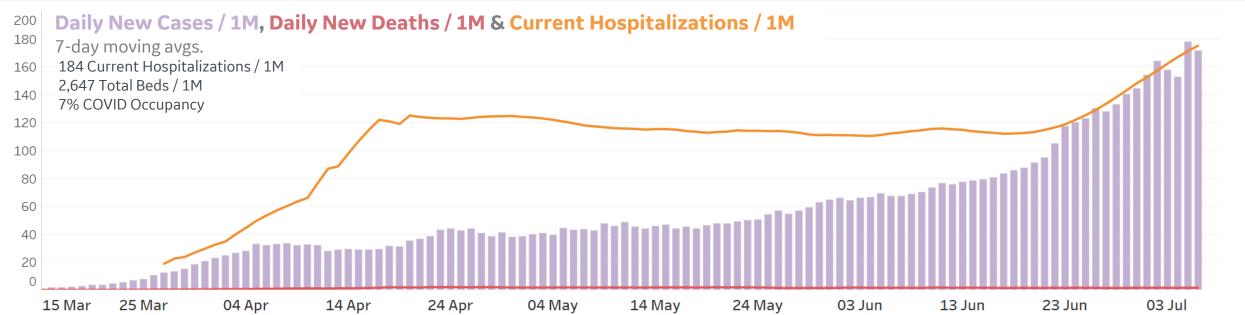

## Feature: California

#### **Per 1M in Region**

|              | Today   | Change |
|--------------|---------|--------|
| Active Cases | 185     | +1%    |
| Confirmed    | 10 new  | +2%    |
| Deaths       | 0.2 new | +2%    |
| Recovered    | 9 new   | +3%    |