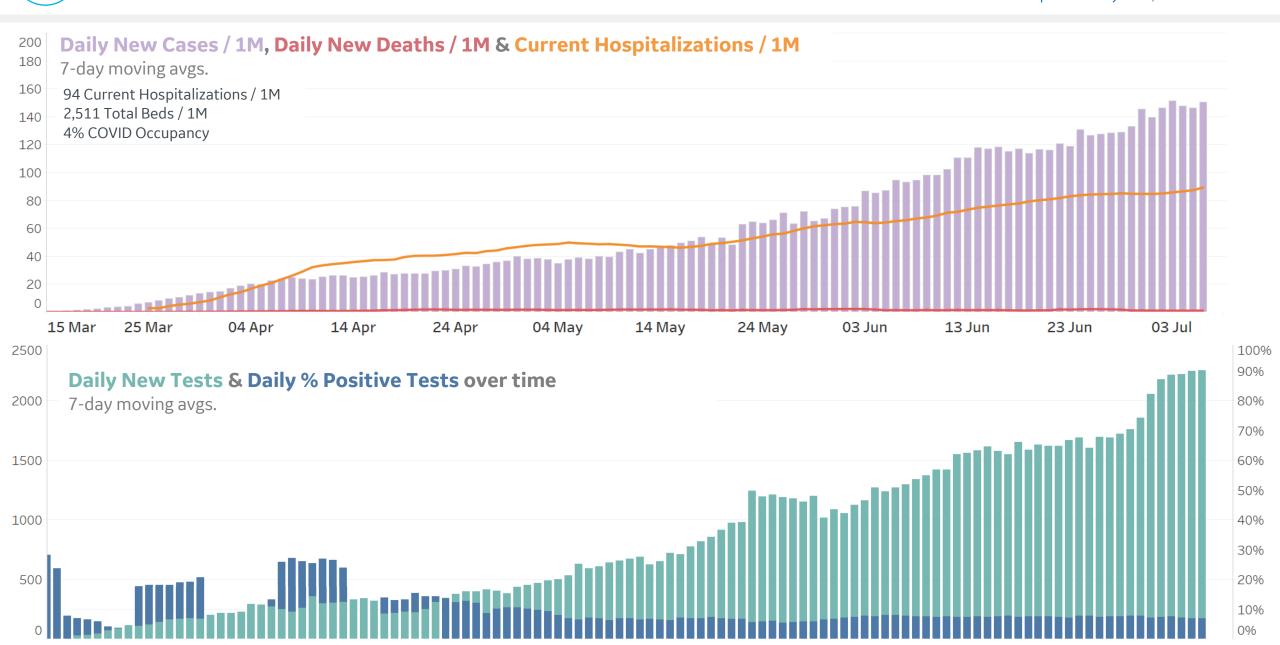

| 646             | 42        | 0      | 3                  | 1,226              | 17              | 563                |



## **New Confirmed Cases in Select Countries**



Updated 9 July 2020, 3:30 GMT

#### **Daily New Confirmed Cases / 1M**







### **New Deaths in Select Countries**

#### **Daily New Deaths / 1M**

7-day rolling avg. since 30 Apr 2020





### **Cumulative Deaths in Select Countries**



Since 30 Apr 2020





Fatality Rate

## **Fatality Rate in Select Countries**







## % Change in Case Volume in Select Countries

#### **Over Previous 7 days**

#### **Active Cases**



#### **Confirmed Cases**



#### **Reported Recoveries**



#### **Reported Deaths**



## Feature: California















## Feature: New York









# Feature: Illinois



















10%





20%

10% 0%

## **Feature: Arizona**

800

600

400



10%











**GE** Healthcare

**COMMAND CENTERS** 



## **Europe & Middle East**

#### **Per 1M in Region**

|              | Today  | Change |
|--------------|--------|--------|
| Active Cases | 942    | +0.2%  |
| Confirmed    | 23 new | +1%    |
| Deaths       | 1 new  | +0.3%  |
| Recovered    | 21 new | +1%    |

| Sweden       | 6,770 |
|--------------|-------|
| Armenia      | 4,006 |
| UK           | 3,573 |
| Oman         | 3,519 |
| Belgium      | 3,038 |
| Bahrain      | 2,797 |
| Netherlands  | 2,604 |
| Kuwait       | 2,229 |
| Qatar        | 1,842 |
| Saudi Arabia | 1,724 |
|              |       |

<sup>\*</sup> Excludes regions with population < 1M



**GE** Healthcare

**COMMAND CENTERS** 



#### P