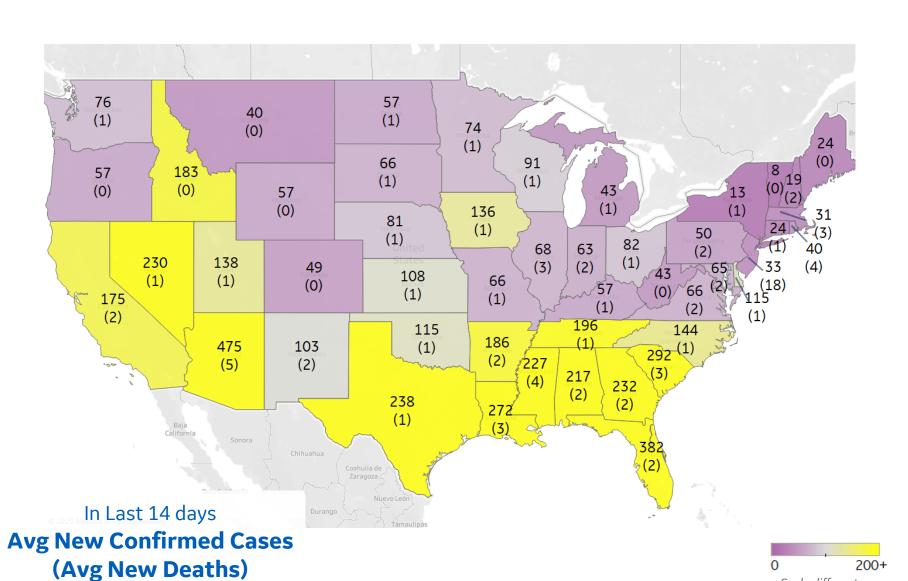

## **US**, New in Last 14 days

#### **Top 10 by New Confirmed**

Avg New Confirmed Cases / 1M

| Arizona        | 475 |
|----------------|-----|
| Florida        | 382 |
| South Carolina | 292 |
| Louisiana      | 272 |
| Texas          | 238 |
| Georgia        | 232 |
| Nevada         | 230 |
| Mississippi    | 227 |
| Alabama        | 217 |
| Tennessee      | 196 |
|                |     |

#### **Top 10 by New Deaths**

Avg New Deaths / 1M

| New Jersey     | 18 |
|----------------|----|
| Arizona        | 5  |
| Mississippi    | 4  |
| Rhode Island   | 4  |
| Illinois       | 3  |
| Louisiana      | 3  |
| Massachusetts  | 3  |
| South Carolina | 3  |
| Alabama        | 2  |
| Arkansas       | 2  |