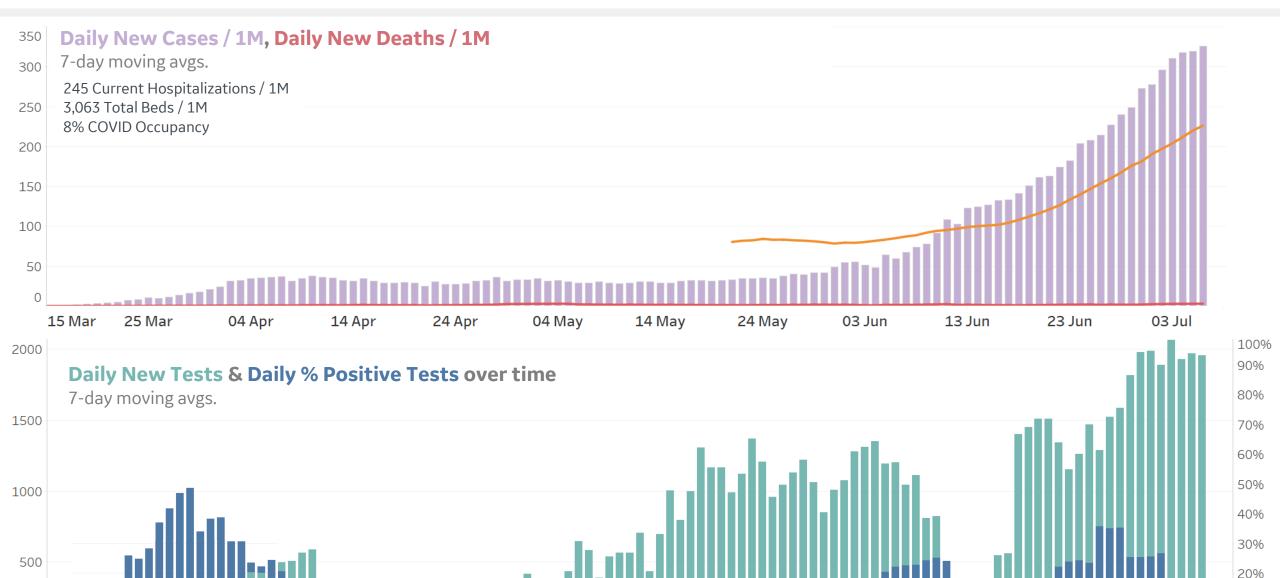

| 646             | 42        | 0      | 3                  | 1,226              | 17              | 563                |



## **New Confirmed Cases in Select Countries**



Updated 9 July 2020, 3:30 GMT

#### **Daily New Confirmed Cases / 1M**







### **New Deaths in Select Countries**

#### **Daily New Deaths / 1M**

7-day rolling avg. since 30 Apr 2020





### **Cumulative Deaths in Select Countries**



Since 30 Apr 2020





Fatality Rate

## **Fatality Rate in Select Countries**







## % Change in Case Volume in Select Countries

#### **Over Previous 7 days**

#### **Active Cases**



#### **Confirmed Cases**



#### **Reported Recoveries**



#### **Reported Deaths**



## Feature: California















## Feature: New York









# Feature: Illinois



















10%





20%

10% 0%

## **Feature: Arizona**

800

600

400



10%











**GE** Healthcare

**COMMAND CENTERS** 



## **Europe & Middle East**

#### **Per 1M in Region**

|              | Today  | Change |
|--------------|--------|--------|
| Active Cases | 942    | +0.2%  |
| Confirmed    | 23 new | +1%    |
| Deaths       | 1 new  | +0.3%  |
| Recovered    | 21 new | +1%    |

| Sweden       | 6,770 |
|--------------|-------|
| Armenia      | 4,006 |
| UK           | 3,573 |
| Oman         | 3,519 |
| Belgium      | 3,038 |
| Bahrain      | 2,797 |
| Netherlands  | 2,604 |
| Kuwait       | 2,229 |
| Qatar        | 1,842 |
| Saudi Arabia | 1,724 |
|              |       |

<sup>\*</sup> Excludes regions with population < 1M



**GE** Healthcare

**COMMAND CENTERS** 



#### Per 1