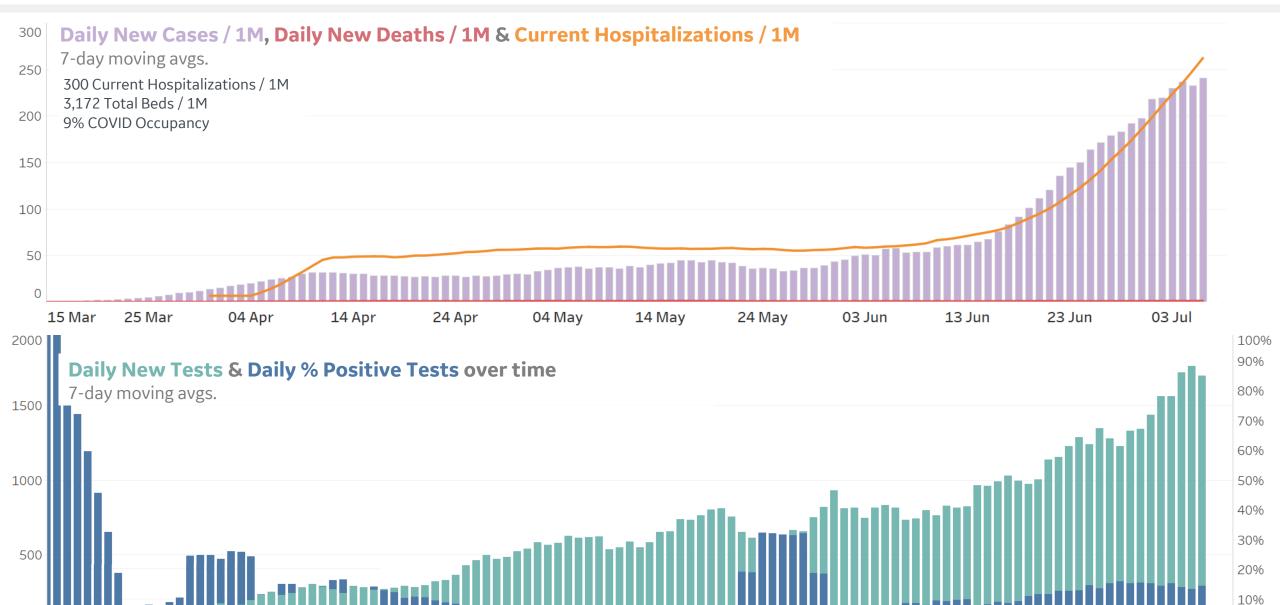

1,071              | 19              | 797                |
| Alaska        | 646             | 42        | 0      | 3                  | 1,226              | 17              | 563                |



## **New Confirmed Cases in Select Countries**



Updated 9 July 2020, 3:30 GMT

#### **Daily New Confirmed Cases / 1M**







### **New Deaths in Select Countries**

#### **Daily New Deaths / 1M**

7-day rolling avg. since 30 Apr 2020





### **Cumulative Deaths in Select Countries**



Since 30 Apr 2020





Fatality Rate

## **Fatality Rate in Select Countries**







## % Change in Case Volume in Select Countries

#### **Over Previous 7 days**

#### **Active Cases**



#### **Confirmed Cases**



#### **Reported Recoveries**



#### **Reported Deaths**



## Feature: California















## Feature: New York









# Feature: Illinois



















10%





20%

10% 0%

## **Feature: Arizona**

800

600

400



10%











**GE** Healthcare

**COMMAND CENTERS** 



## **Europe & Middle East**

#### **Per 1M in Region**

|              | Today  | Change |
|--------------|--------|--------|
| Active Cases | 942    | +0.2%  |
| Confirmed    | 23 new | +1%    |
| Deaths       | 1 new  | +0.3%  |
| Recovered    | 21 new | +1%    |

| Sweden       | 6,770 |
|--------------|-------|
| Armenia      | 4,006 |
| UK           | 3,573 |
| Oman         | 3,519 |
| Belgium      | 3,038 |
| Bahrain      | 2,797 |
| Netherlands  | 2,604 |
| Kuwait       | 2,229 |
| Qatar        | 1,842 |
| Saudi Arabia | 1,724 |
|              |       |

<sup>\*</sup> Excludes regions wi