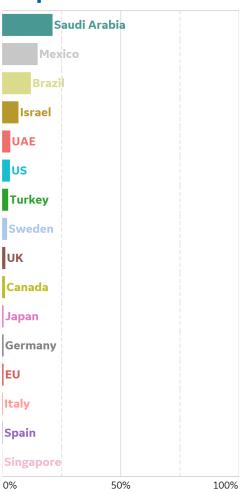

## % Change in Case Volume in Select Countries

#### **Over Previous 7 days**

#### **Reported Deaths**