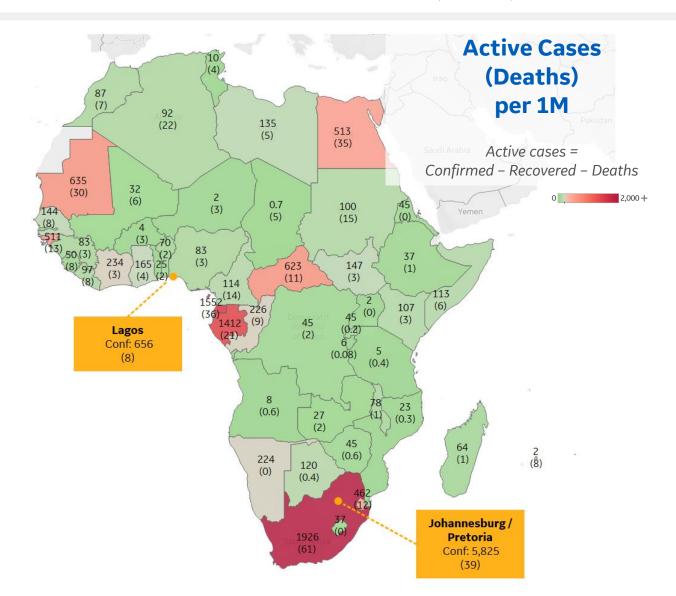

#### **Per 1M in Region**

|              | Today   | Change |
|--------------|---------|--------|
| Active Cases | 192     | +3%    |
| Confirmed    | 11 new  | +3%    |
| Deaths       | 0.2 new | +2%    |
| Recovered    | 6 new   | +3%    |

| South Africa      | 1,926 |
|-------------------|-------|
| Eq. Guinea        | 1,552 |
| Gabon             | 1,412 |
| Mauritania        | 635   |
| Central African R | 623   |
| Egypt             | 513   |
| Guinea-Bissau     | 511   |
| Eswatini          | 462   |
| Cote d'Ivoire     | 234   |
| Congo (Brazzavil  | 226   |
|                   |       |

<sup>\*</sup> Excludes regions with population < 1M

\*\* Per 1M = Per 1 Million Population unless otherwise noted

**Johns Hopkins Coronavirus Resource Center:** 

https://coronavirus.jhu.edu/map.html

**Worldometer Coronavirus Reporting:** 