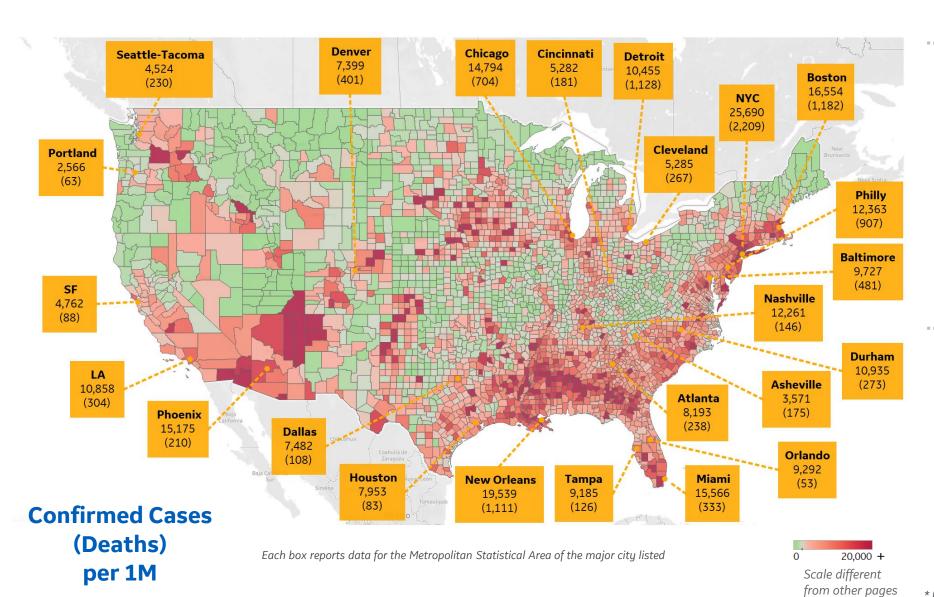

#### **Top 10 Northeast Counties**

Total Confirmed Cases / 1M

Updated 9 July 2020, 3:30 GMT

| Rockland County, NY    | 41,987 |
|------------------------|--------|
| Westchester County, NY | 36,335 |
| Passaic County, NJ     | 33,832 |
| Nassau County, NY      | 31,042 |
| Union County, NJ       | 29,556 |
| Suffolk County, NY     | 28,308 |
| Hudson County, NJ      | 28,293 |
| Orange County, NY      | 28,072 |
| New York City*         | 26,122 |
| Suffolk County, MA     | 25,028 |
|                        |        |

#### **Top 10 Other US Counties**

Total Confirmed Cases / 1M

| Yakima County, WA          | 30,904 |
|----------------------------|--------|
| Jefferson Parish, LA       | 24,167 |
| Orleans Parish, LA         | 21,241 |
| Prince George's County, MD | 21,208 |
| Miami-Dade County, FL      | 19,866 |
| Cook County, IL            | 18,154 |
| Davidson County, TN        | 17,625 |
| Prince William County, VA  | 16,295 |
| District of Columbia, DC   | 15,079 |
| Kane County, IL            | 14,930 |
|                            |        |

**Note:** Includes counties ≥ 250K population

<sup>\*</sup> New York City counties aggregated into one reporting area

per 1M