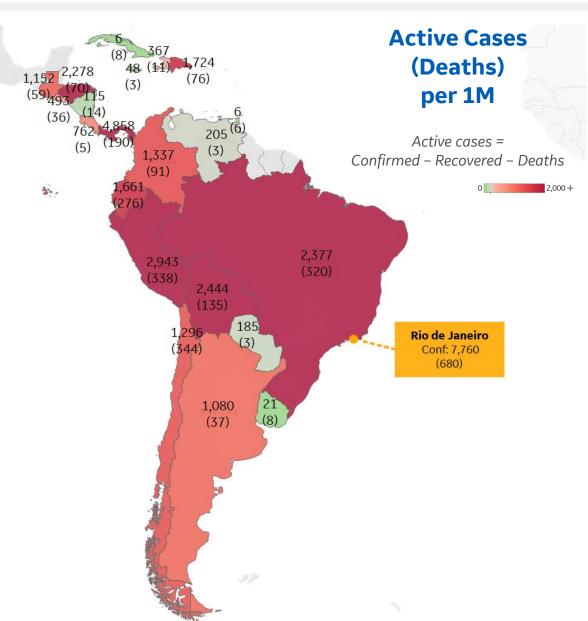

#### **Per 1M in Region**

|              | Today   | Change |
|--------------|---------|--------|
| Active Cases | 2,377   | -3%    |
| Confirmed    | 210 new | +3%    |
| Deaths       | 6 new   | +2%    |
| Recovered    | 154 new | +3%    |

| Distrito Federal | 21,329 |
|------------------|--------|
| Amazonas         | 19,322 |
| Espírito Santo   | 14,566 |
| Sergipe          | 14,134 |
| Rondônia         | 14,105 |
| Ceará            | 14,068 |
| Paraíba          | 14,022 |
| Pará             | 13,803 |
| Maranhão         | 13,136 |
| Alagoas          | 12,681 |
|                  |        |

<sup>\*</sup> Excludes regions with population < 1M