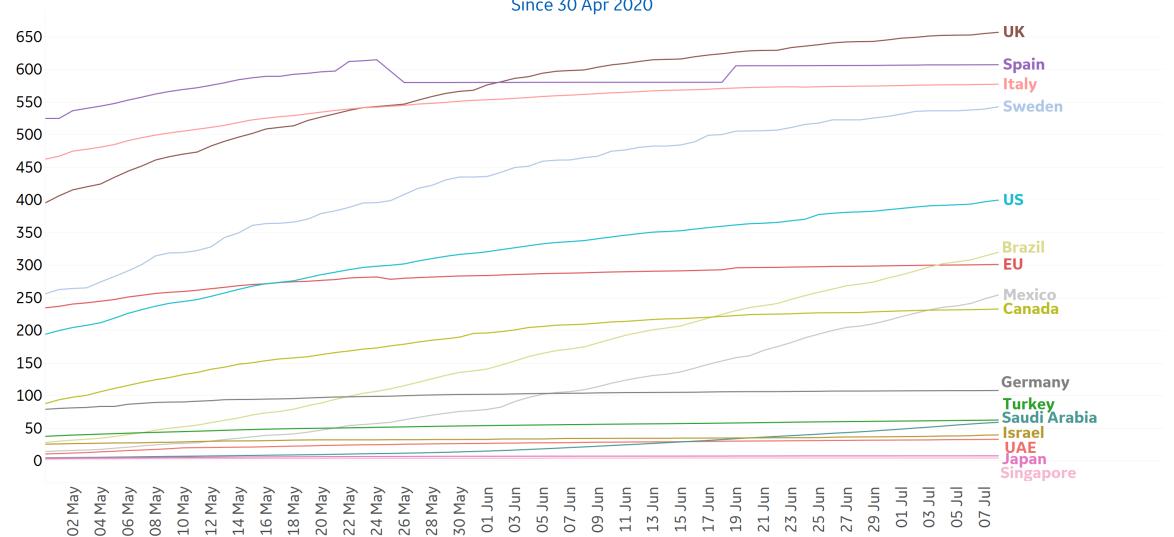

| 1,371              | 23              | 759                |
| Wyoming       | 428             | 29        | 1      | 17                 | 1,740              | 21              | 1,291              |
| Hawaii        | 255             | 0         | 0      | 0                  | 1,071              | 19              | 797                |
| Alaska        | 646             | 42        | 0      | 3                  | 1,226              | 17              | 563                |



## **New Confirmed Cases in Select Countries**



Updated 9 July 2020, 3:30 GMT

#### **Daily New Confirmed Cases / 1M**







### **New Deaths in Select Countries**

#### **Daily New Deaths / 1M**

7-day rolling avg. since 30 Apr 2020





### **Cumulative Deaths in Select Countries**



Since 30 Apr 2020





Fatality Rate

## **Fatality Rate in Select Countries**







## % Change in Case Volume in Select Countries

#### **Over Previous 7 days**

#### **Active Cases**



#### **Confirmed Cases**



#### **Reported Recoveries**



#### **Reported Deaths**



## Feature: California















## Feature: New York









# Feature: Illinois



















10%





20%

10% 0%

## **Feature: Arizona**

800

600

400



10%











**GE** Healthcare

**COMMAND CENTERS** 



## **Europe & Middle East**

#### **Per 1M in Region**

|              | Today  | Change |
|--------------|--------|--------|
| Active Cases | 942    | +0.2%  |
| Confirmed    | 23 new | +1%    |
| Deaths       | 1 new  | +0.3%  |
| Recovered    | 21 new | +1%    |

| Sweden       | 6,770 |
|--------------|----