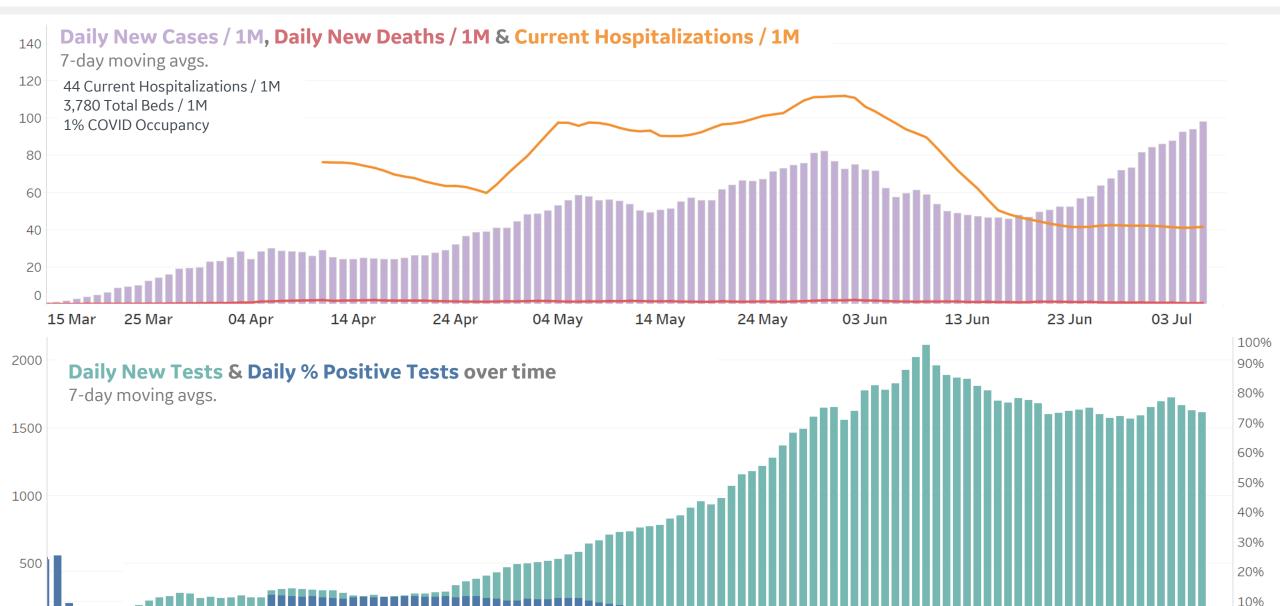

| 17              | 563                |



## **New Confirmed Cases in Select Countries**



Updated 9 July 2020, 3:30 GMT

#### **Daily New Confirmed Cases / 1M**







### **New Deaths in Select Countries**

#### **Daily New Deaths / 1M**

7-day rolling avg. since 30 Apr 2020





### **Cumulative Deaths in Select Countries**



Since 30 Apr 2020





Fatality Rate

## **Fatality Rate in Select Countries**







## % Change in Case Volume in Select Countries

#### **Over Previous 7 days**

#### **Active Cases**



#### **Confirmed Cases**



#### **Reported Recoveries**



#### **Reported Deaths**



## Feature: California















## Feature: New York









# Feature: Illinois



















10%





20%

10% 0%

## **Feature: Arizona**

800

600

400



10%











**GE** Healthcare

**COMMAND CENTERS** 



## **Europe & Middle East**

#### **Per 1M in Region**

|              | Today  | Change |
|--------------|--------|--------|
| Active Cases | 942    | +0.2%  |
| Confirmed    | 23 new | +1%    |
| Deaths       | 1 new  | +0.3%  |
| Recovered    | 21 new | +1%    |

| Sweden       | 6,770 |
|--------------|-------|
| Armenia      | 4,006 |
| UK           | 3,573 |
| Oman         | 3,519 |
| Belgium      | 3,038 |
| Bahrain      | 2,797 |
| Netherlands  | 2,604 |
| Kuwait       | 2,229 |
| Qatar        | 1,842 |
| Saudi Arabia | 1,724 |
|              |       |

<sup>\*</sup> Excludes regions with population < 1M



**GE** Healthcare

**COMMAND CENTERS** 



#### Per 1M in Region

|              | Today | Change |
|--------------|-------|----