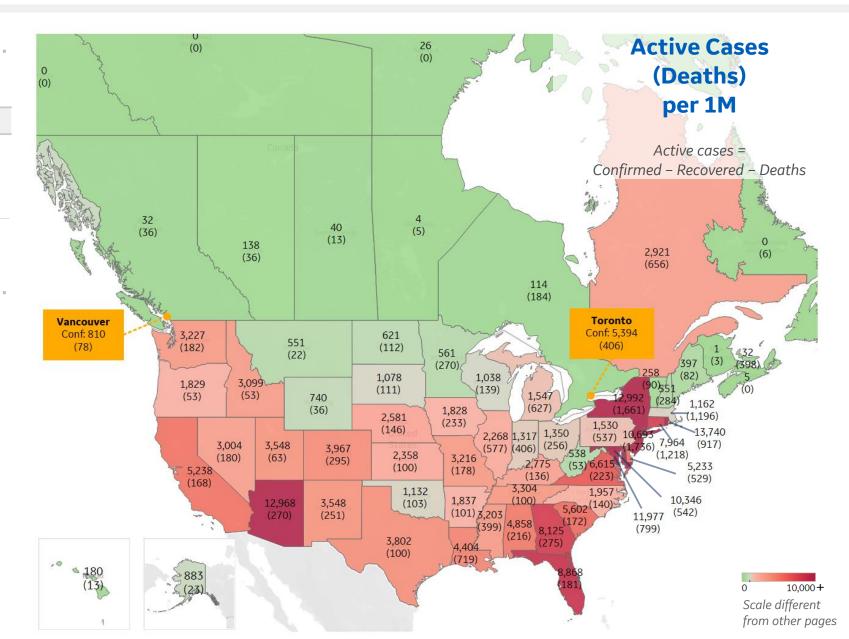

#### **Per 1M in Region**

|              | Today   | Change |
|--------------|---------|--------|
| Active Cases | 5,415   | +2%    |
| Confirmed    | 160 new | +2%    |
| Deaths       | 2 new   | +0.6%  |
| Recovered    | 47 new  | +2%    |

| Rhode Island | 13,740 |
|--------------|--------|
| New York     | 12,992 |
| Arizona      | 12,968 |
| DC           | 11,977 |
| New Jersey   | 10,693 |
| Maryland     | 10,346 |
| Florida      | 8,868  |
| Georgia      | 8,125  |
| Connecticut  | 7,964  |
| Virginia     | 6,615  |