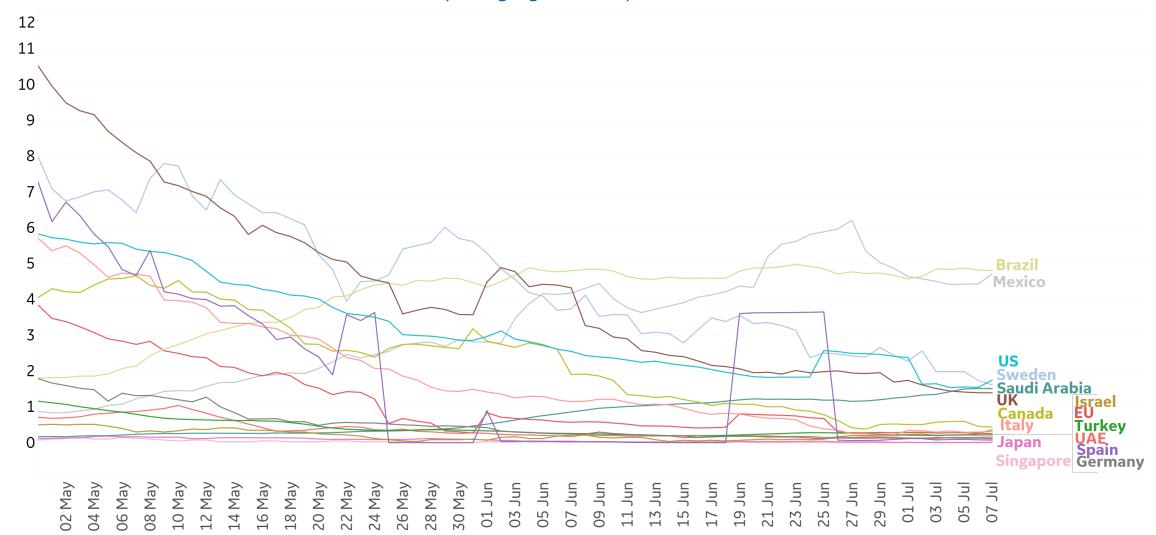

0      | 17                 | 1,254              | 56              | 1,039              |
| Montana       | 588             | 78        | 0      | 38                 | 1,327              | 23              | 716                |
| Wyoming       | 417             | 36        | 0      | 40                 | 1,711              | 20              | 1,274              |
| Hawaii        | 255             | 41        | 0      | 16                 | 1,071              | 19              | 797                |
| Alaska        | 607             | 18        | 1      | 8                  | 1,184              | 17              | 560                |



# **New Confirmed Cases in Select Countries**



Updated 8 July 2020, 3:30 GMT







### **Daily New Deaths / 1M**

7-day rolling avg. since 30 Apr 2020



## **Cumulative Deaths in Select Countries**









Fatality Rate

# **Fatality Rate in Select Countries**

#### **Deaths / Confirmed Cases**

Since 15 Mar 2020





# % Change in Case Volume in Select Countries

Updated 8 July 2020, 3:30 GMT

11

### **Over Previous 7 days**

#### **Active Cases**



#### **Confirmed Cases**



#### **Reported Recoveries**



#### **Reported Deaths**





## **Feature: Mobility in Select US States**



Updated 8 July 2020, 3:30 GMT





# **Feature: Mobility in Select Countries**



Updated 8 July 2020, 3:30 GMT





# Feature: Australia



#### Daily New Deaths / 1M 7-day rolling avg 1.4 1.2 Australian Capital Territory 1.0 New South Wales Northern Territory 8.0 Queensland South Australia 0.6 Tasmania Victoria 0.4 Western Australia 0.2 02 Apr 09 Apr