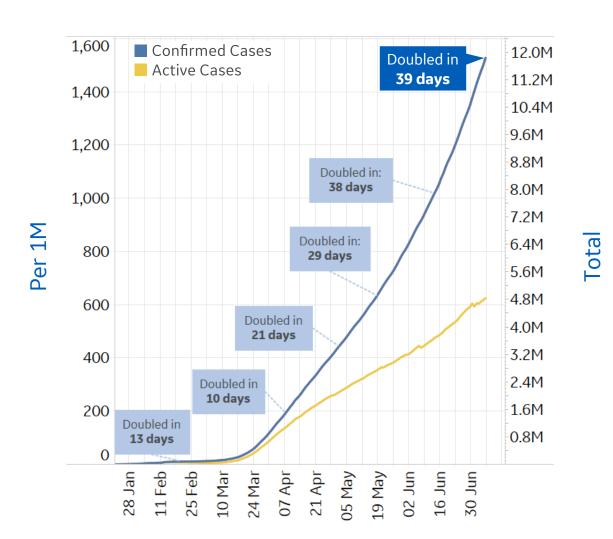

#### **Trend since 22 Jan**

### **Today per 1M**

Active cases = Confirmed - Recovered - Deaths

| ıy  | Change     |
|-----|------------|
|     | +1%        |
| new | +1%        |
| new | +2%        |
| new | +1%        |
| new | +2%        |
|     | new<br>new |