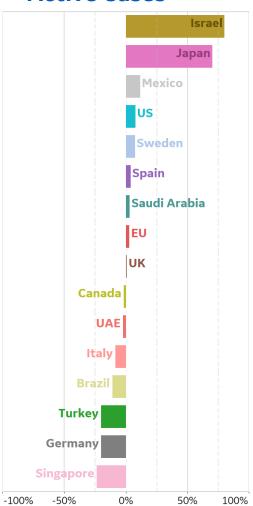

# % Change in Case Volume in Select Countries

Updated 8 July 2020, 3:30 GMT

11

### **Over Previous 7 days**

#### **Active Cases**