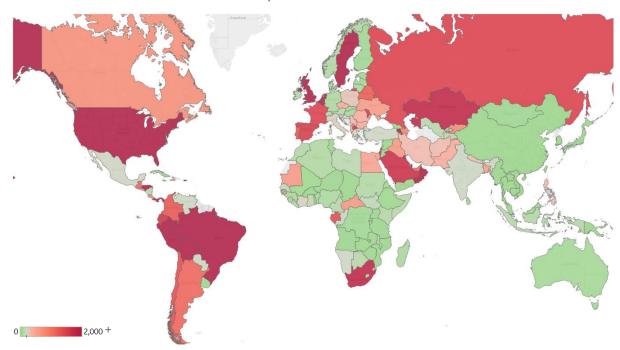

# **Top 50 Countries: Per 1M**

Upda

| lated 8 | July | 2020. | 3:30 | GMT |
|---------|------|-------|------|-----|

| 1 - 25       |                 |           | Today  |           | Total since 22 Jan |                 |                    |
|--------------|-----------------|-----------|--------|-----------|--------------------|-----------------|--------------------|
|              | Active<br>Today | Confirmed | Deaths | Recovered | Total<br>Confirmed | Total<br>Deaths | Total<br>Recovered |
| Sweden       | 6,723           | 28        | 1      | 0         | 7,262              | 539             | 0                  |
| US           | 5,825           | 181       | 4      | 37        | 9,052              | 397             | 2,829              |
| Panama       | 4,813           | 222       | 7      | 160       | 9,338              | 185             | 4,340              |
| Armenia      | 4,007           | 118       | 4      | 205       | 9,883              | 170             | 5,706              |
| UK           | 3,565           | 9         | 2      | 0         | 4,241              | 655             | 20                 |
| Oman         | 3,480           | 247       | 1      | 364       | 9,595              | 44              | 6,071              |
| Belgium      | 3,034           | 0         | 0      | 2         | 5,355              | 843             | 1,477              |
| Peru         | 2,954           | 108       | 5      | 100       | 9,380              | 332             | 6,094              |
| Bahrain      | 2,735           | 294       | 0      | 230       | 17,819             | 58              | 15,027             |
| Netherlands  | 2,601           | 2         | 0      | 0         | 2,971              | 359             | 11                 |
| Bolivia      | 2,366           | 89        | 5      | 40        | 3,559              | 131             | 1,062              |
| Brazil       | 2,328           | 213       | 6      | 209       | 7,850              | 314             | 5,208              |
| Honduras     | 2,233           | 77        | 2      | 5         | 2,567              | 68              | 266                |
| Kuwait       | 2,190           | 141       | 1      | 120       | 12,000             | 88              | 9,721              |
| Qatar        | 2,051           | 208       | 0      | 348       | 35,038             | 47              | 32,940             |
| South Africa | 1,856           | 171       | 3      | 75        | 3,640              | 59              | 1,725              |
| Kazakhstan   | 1,837           | 73        | 0      | 23        | 2,719              | 14              | 868                |
| Saudi Arabia | 1,731           | 97        | 1      | 150       | 6,236              | 58              | 4,448              |
| North Macedo | 1,713           | 58        | 2      | 60        | 3,477              | 168             | 1,595              |
| Dom. Rep.    | 1,663           | 28        | 2      | 6         | 3,543              | 76              | 1,803              |
| Ecuador      | 1,661           | 49        | 3      | 12        | 3,585              | 276             | 1,648              |
| Israel       | 1,577           | 170       | 1      | 20        | 3,723              | 40              | 2,106              |
| Spain        | 1,569           | 7         | 0      | 0         | 5,393              | 607             | 3,216              |
| Moldova      | 1,561           | 58        | 3      | 49        | 4,497              | 149             | 2,787              |
| Eq. Guinea   | 1,552           | 0         | 0      | 0         | 2,189              | 36              | 600                |