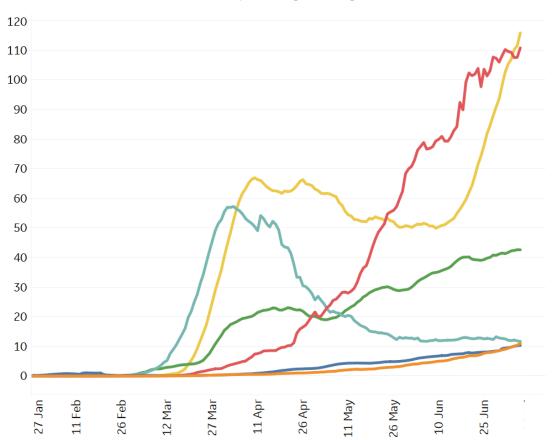

## **New Confirmed Cases & New Deaths**

Key North America Europe Middle East Central/South America Asia Africa

#### **New Confirmed Cases / 1M**

7-day rolling average