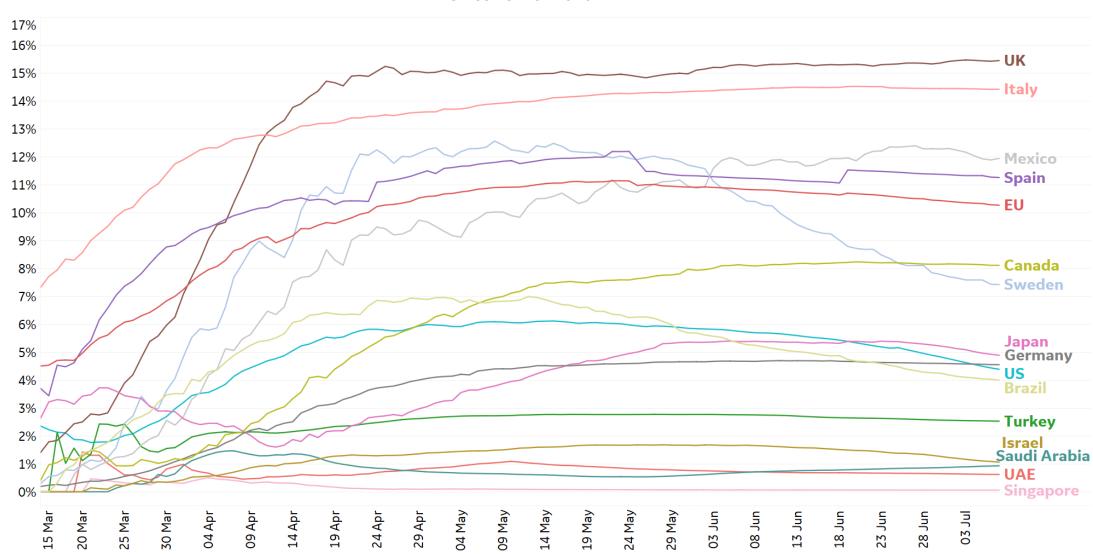

# **Fatality Rate in Select Countries**

#### **Deaths / Confirmed Cases**

Since 15 Mar 2020