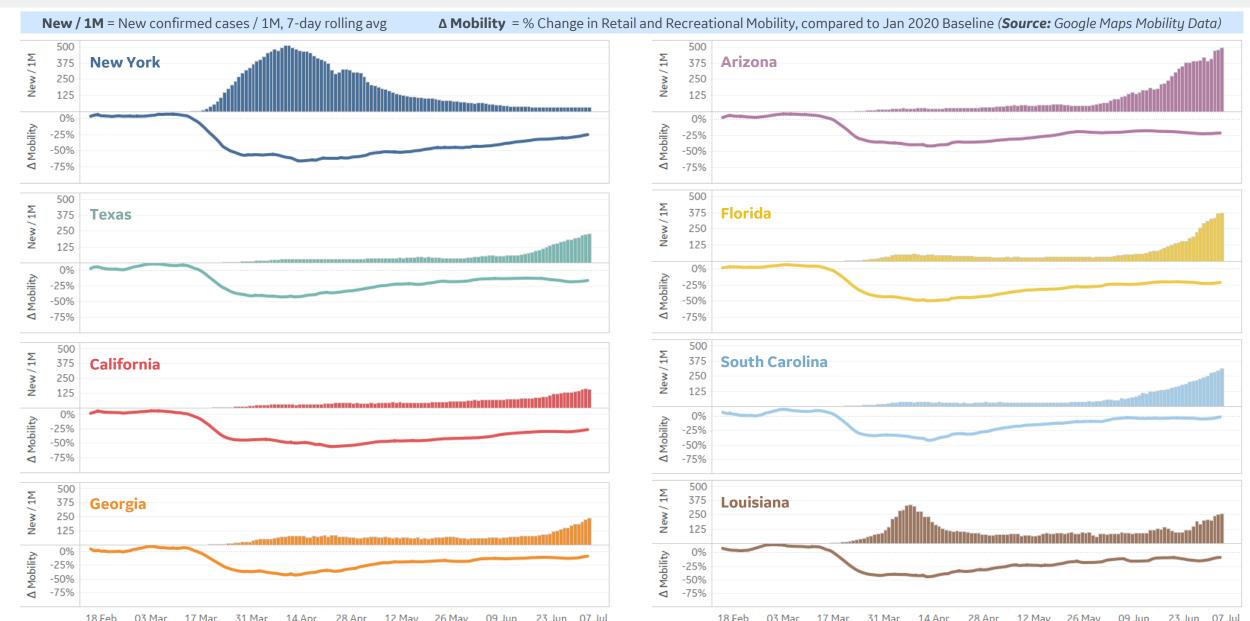

| 797                |
| Alaska        | 607             | 18        | 1      | 8                  | 1,184              | 17              | 560                |



# **New Confirmed Cases in Select Countries**



Updated 8 July 2020, 3:30 GMT







### **Daily New Deaths / 1M**

7-day rolling avg. since 30 Apr 2020



## **Cumulative Deaths in Select Countries**









Fatality Rate

# **Fatality Rate in Select Countries**

#### **Deaths / Confirmed Cases**

Since 15 Mar 2020





# % Change in Case Volume in Select Countries

Updated 8 July 2020, 3:30 GMT

11

### **Over Previous 7 days**

#### **Active Cases**



#### **Confirmed Cases**



#### **Reported Recoveries**



#### **Reported Deaths**





## **Feature: Mobility in Select US States**



Updated 8 July 2020, 3:30 GMT





# **Feature: Mobility in Select Countries**



Updated 8 July 2020, 3:30 GMT





# Feature: Australia



#### Daily New Deaths / 1M 7-day rolling avg 1.4 1.2 Australian Capital Territory 1.0 New South Wales Northern Territory 8.0 Queensland South Australia 0.6 Tasmania Victoria 0.4 Western Australia 0.2 02 Apr 09 Apr 16 Apr 23 Apr 30 Apr 07 May 21 May 28 May 04 Jun 11 Jun 18 Jun 25 Jun 02 Jul 14 May

#### **State Profiles**

While **Tasmania** accounts for only **2%** of Australia's population and **2%** of the country's Confirmed Cases, this state makes up **12%** of reported deaths.

**Tasmania** reportedly has the highest median age of all Australian states and territories of 42 years old, versus a median age of 37 across the entire country.







**COMMAND CENTERS** 

# **Europe