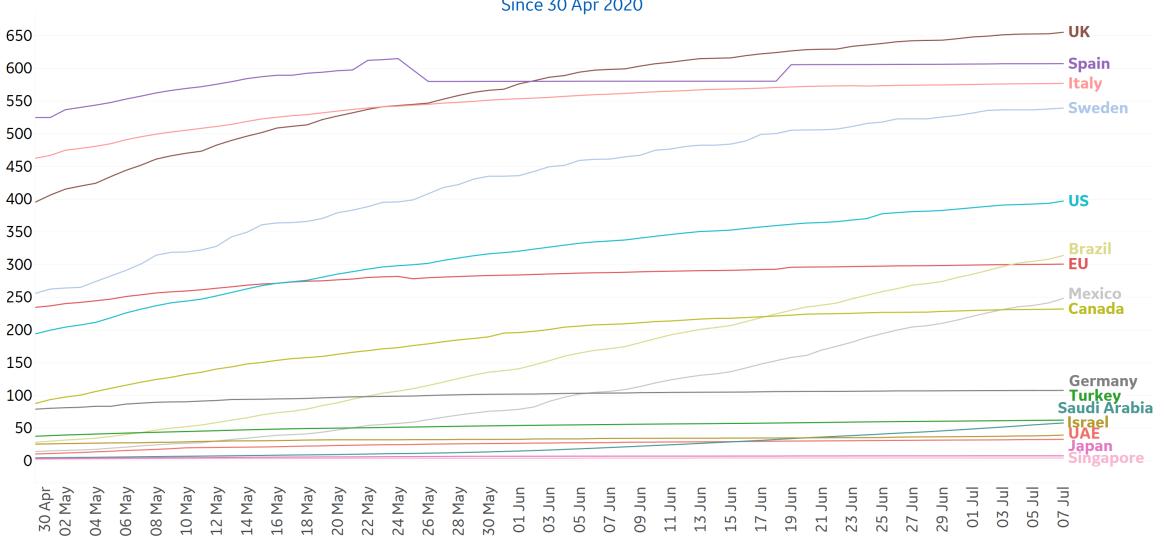

6              | 1,039              |
| Montana       | 588             | 78        | 0      | 38                 | 1,327              | 23              | 716                |
| Wyoming       | 417             | 36        | 0      | 40                 | 1,711              | 20              | 1,274              |
| Hawaii        | 255             | 41        | 0      | 16                 | 1,071              | 19              | 797                |
| Alaska        | 607             | 18        | 1      | 8                  | 1,184              | 17              | 560                |



# **New Confirmed Cases in Select Countries**



Updated 8 July 2020, 3:30 GMT







### **Daily New Deaths / 1M**

7-day rolling avg. since 30 Apr 2020



## **Cumulative Deaths in Select Countries**









Fatality Rate

# **Fatality Rate in Select Countries**

#### **Deaths / Confirmed Cases**

Since 15 Mar 2020





# % Change in Case Volume in Select Countries

Updated 8 July 2020, 3:30 GMT

11

### **Over Previous 7 days**

#### **Active Cases**



#### **Confirmed Cases**



#### **Reported Recoveries**



#### **Reported Deaths**





## **Feature: Mobility in Select US States**



Updated 8 July 2020, 3:30 GMT





# **Feature: Mobility in Select Countries**



Updated 8 July 2020, 3:30 GMT





# Feature: Australia



#### Daily New Deaths / 1M 7-day rolling avg 1.4 1.2 Australian Capital Territory 1.0 New South Wales Northern Territory 8.0 Queensland South Australia 0.6 Tasmania Victoria 0.4 Western Australia 0.2 02 Apr 09 Apr 16 Apr 23 Apr 30 Apr 07 May 21 May 28 May 04 Jun 11