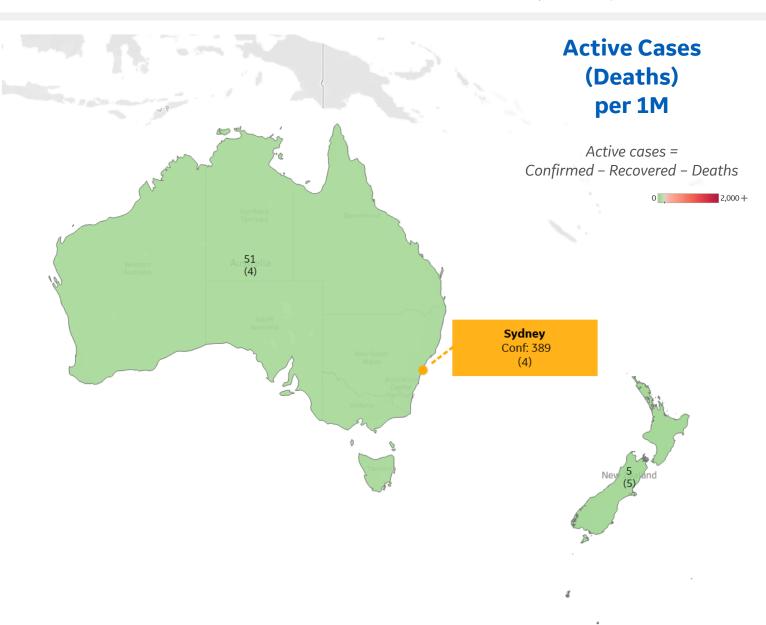

### Per 1M in Region

|              | Today | Change |
|--------------|-------|--------|
| Active Cases | 42    | +8%    |
| Confirmed    | 4 new | +1.3%  |
| Deaths       | 0 new | +0%    |
| Recovered    | 1 new | +0.3%  |

| Australia   | 51 |
|-------------|----|
| New Zealand | 5  |

<sup>\*</sup> Excludes regions with population < 1M

**COMMAND CENTERS** 