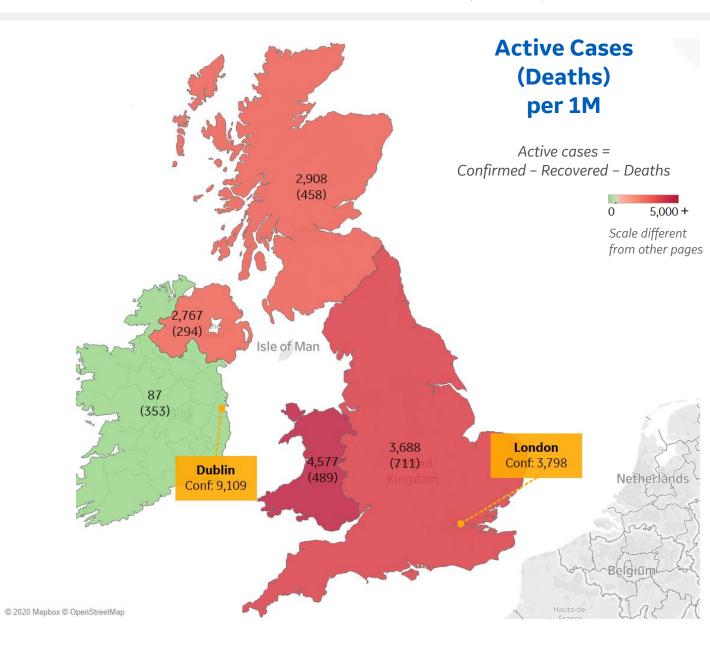

<sup>\*</sup> Excludes regions with population < 1M

**COMMAND CENTERS** 

|              | Today | Change |
|--------------|-------|--------|
| Active Cases | 3,329 | +0.2%  |
| Confirmed    | 8 new | +0.2%  |
| Deaths       | 2 new | +0.34% |
| Recovered    | 0 new | +0%    |

| 4,577 |
|-------|
| 3,688 |
| 2,908 |
| 2,767 |
| 87    |
|       |

**COMMAND CENTERS** 