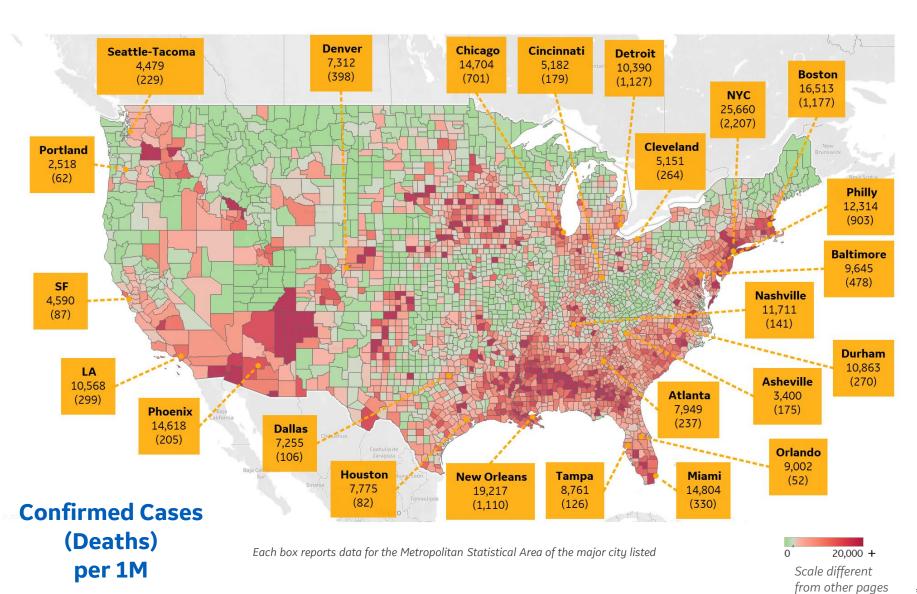

#### **Top 10 Northeast Counties**

Total Confirmed Cases / 1M

| Rockland County, NY    | 41,954 |
|------------------------|--------|
| Westchester County, NY | 36,285 |
| Passaic County, NJ     | 33,824 |
| Nassau County, NY      | 31,017 |
| Union County, NJ       | 29,568 |
| Hudson County, NJ      | 28,281 |
| Suffolk County, NY     | 28,261 |
| Orange County, NY      | 28,051 |
| New York City*         | 26,088 |
| Suffolk County, MA     | 24,938 |
|                        |        |

#### **Top 10 Other US Counties**

Total Confirmed Cases / 1M

| Yakima County, WA          | 30,677 |
|----------------------------|--------|
| Jefferson Parish, LA       | 23,751 |
| Prince George's County, MD | 21,095 |
| Orleans Parish, LA         | 21,033 |
| Miami-Dade County, FL      | 18,792 |
| Cook County, IL            | 18,068 |
| Prince William County, VA  | 16,239 |
| District of Columbia, DC   | 14,976 |
| Kane County, IL            | 14,855 |
| Montgomery County, MD      | 14,592 |
|                            |        |

**Note:** Includes counties ≥ 250K population

<sup>\*</sup> New York City counties aggregated into one reporting area

per 1M