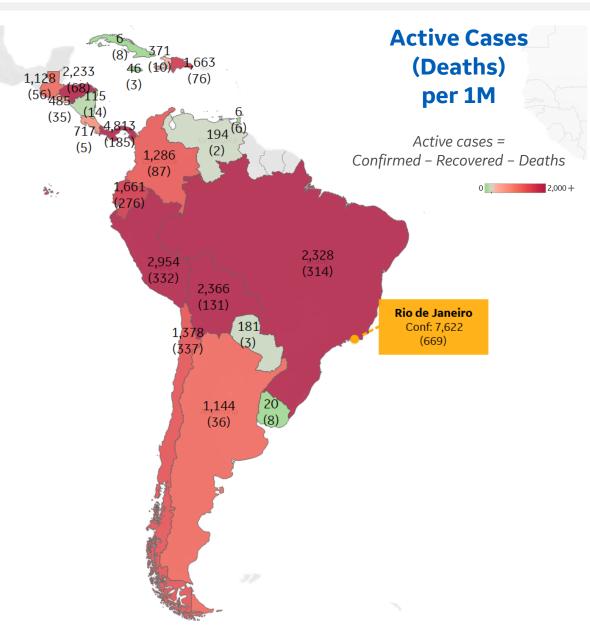

### **Per 1M in Region**

|              | Today   | Change |
|--------------|---------|--------|
| Active Cases | 2,328   | -3%    |
| Confirmed    | 213 new | +3%    |
| Deaths       | 6 new   | +2%    |
| Recovered    | 209 new | +4%    |

| Distrito Federal | 20,792 |
|------------------|--------|
| Amazonas         | 19,101 |
| Espírito Santo   | 14,109 |
| Rondônia         | 13,822 |
| Sergipe          | 13,764 |
| Ceará            | 13,683 |
| Paraíba          | 13,639 |
| Pará             | 13,502 |
| Maranhão         | 13,016 |
| Alagoas          | 12,442 |