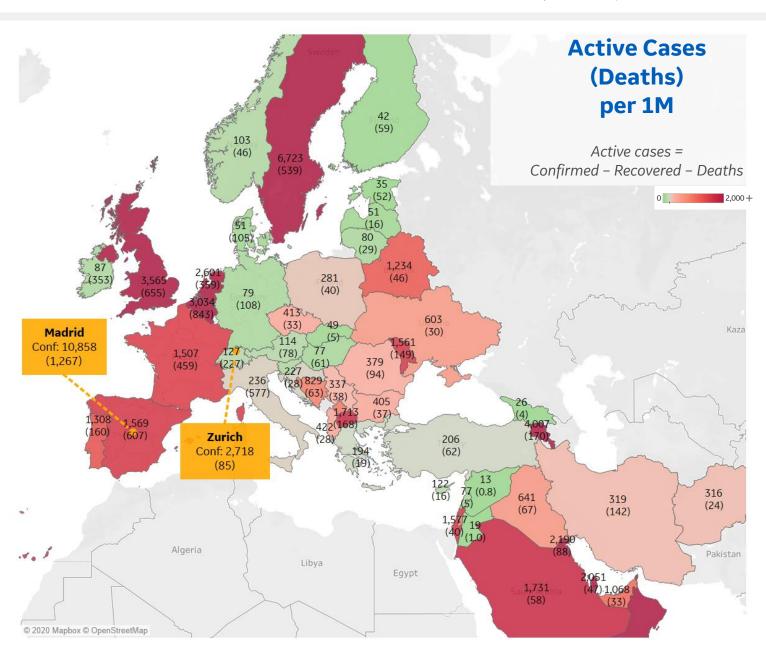

# **Europe & Middle East**

#### **Per 1M in Region**

|              | Today  | Change |
|--------------|--------|--------|
| Active Cases | 941    | +0.0%  |
| Confirmed    | 22 new | +1%    |
| Deaths       | 1 new  | +0.4%  |
| Recovered    | 23 new | +1%    |

| Sweden       | 6,723 |
|--------------|-------|
| Armenia      | 4,007 |
| UK           | 3,565 |
| Oman         | 3,480 |
| Belgium      | 3,034 |
| Bahrain      | 2,735 |
| Netherlands  | 2,601 |
| Kuwait       | 2,190 |
| Qatar        | 2,051 |
| Saudi Arabia | 1,731 |
|              |       |