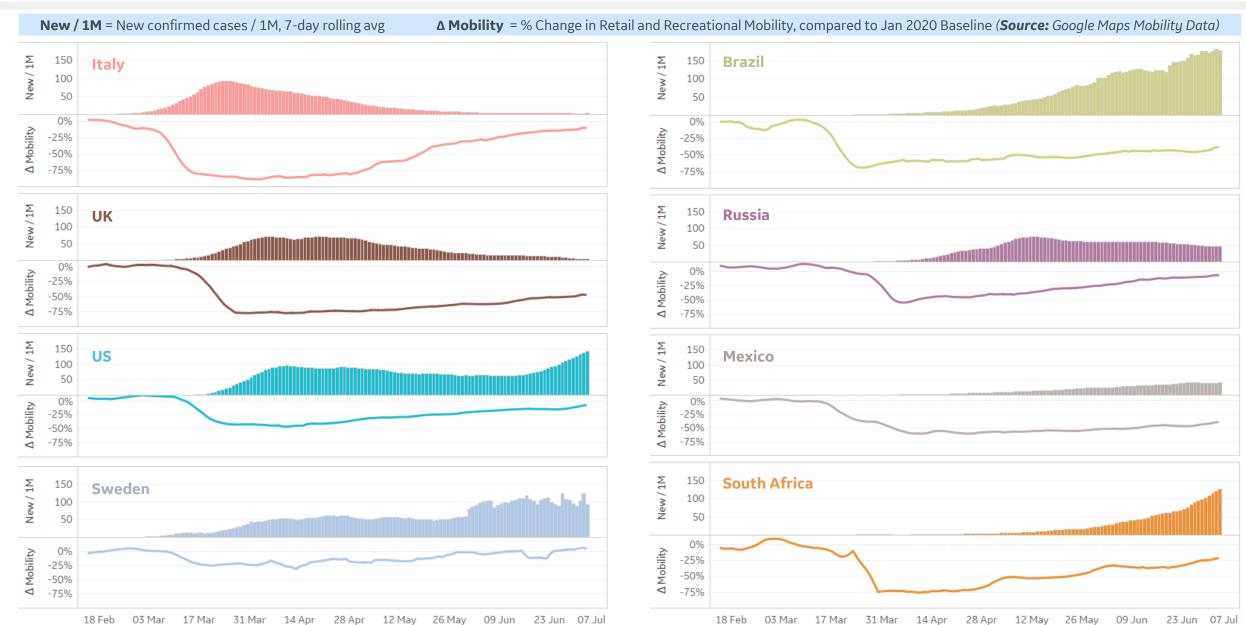

| 8                  | 1,184              | 17              | 560                |



# **New Confirmed Cases in Select Countries**



Updated 8 July 2020, 3:30 GMT







### **Daily New Deaths / 1M**

7-day rolling avg. since 30 Apr 2020



## **Cumulative Deaths in Select Countries**









Fatality Rate

# **Fatality Rate in Select Countries**

#### **Deaths / Confirmed Cases**

Since 15 Mar 2020





# % Change in Case Volume in Select Countries

Updated 8 July 2020, 3:30 GMT

11

### **Over Previous 7 days**

#### **Active Cases**



#### **Confirmed Cases**



#### **Reported Recoveries**



#### **Reported Deaths**





## **Feature: Mobility in Select US States**



Updated 8 July 2020, 3:30 GMT





# **Feature: Mobility in Select Countries**



Updated 8 July 2020, 3:30 GMT





# Feature: Australia



#### Daily New Deaths / 1M 7-day rolling avg 1.4 1.2 Australian Capital Territory 1.0 New South Wales Northern Territory 8.0 Queensland South Australia 0.6 Tasmania Victoria 0.4 Western Australia 0.2 02 Apr 09 Apr 16 Apr 23 Apr 30 Apr 07 May 21 May 28 May 04 Jun 11 Jun 18 Jun 25 Jun 02 Jul 14 May

#### **State Profiles**

While **Tasmania** accounts for only **2%** of Australia's population and **2%** of the country's Confirmed Cases, this state makes up **12%** of reported deaths.

**Tasmania** reportedly has the highest median age of all Australian states and territories of 42 years old, versus a median age of 37 across the entire country.







**COMMAND CENTERS** 

# **Europe & Middle East**

#### **Per 1M in Region**

|              | Today  | Change |
|--