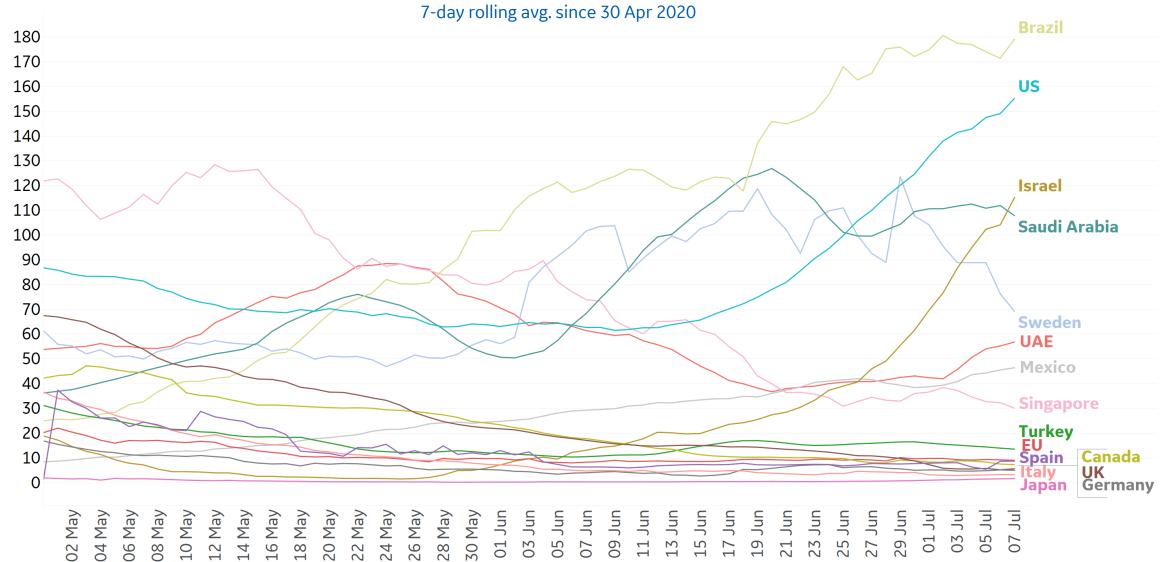

| 3,413              |
| Vermont       | 159             | 3         | 0      | 17                 | 1,254              | 56              | 1,039              |
| Montana       | 588             | 78        | 0      | 38                 | 1,327              | 23              | 716                |
| Wyoming       | 417             | 36        | 0      | 40                 | 1,711              | 20              | 1,274              |
| Hawaii        | 255             | 41        | 0      | 16                 | 1,071              | 19              | 797                |
| Alaska        | 607             | 18        | 1      | 8                  | 1,184              | 17              | 560                |



# **New Confirmed Cases in Select Countries**



Updated 8 July 2020, 3:30 GMT







### **Daily New Deaths / 1M**

7-day rolling avg. since 30 Apr 2020



## **Cumulative Deaths in Select Countries**









Fatality Rate

# **Fatality Rate in Select Countries**

#### **Deaths / Confirmed Cases**

Since 15 Mar 2020





# % Change in Case Volume in Select Countries

Updated 8 July 2020, 3:30 GMT

11

### **Over Previous 7 days**

#### **Active Cases**



#### **Confirmed Cases**



#### **Reported Recoveries**



#### **Reported Deaths**





## **Feature: Mobility in Select US States**



Updated 8 July 2020, 3:30 GMT





# **Feature: Mobility in Select Countries**



Updated 8 July 2020, 3:30 GMT





# Feature: Australia



#### Daily New Deaths / 1M 7-day rolling avg 1.4 1.2 Australian Capital Territory 1.0 New South Wales Northern Territory 8.0 Queensland South