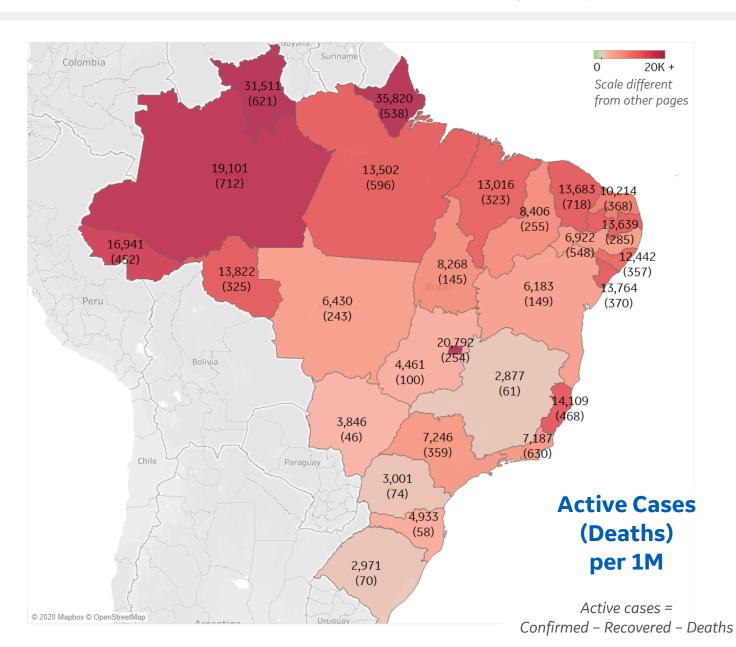

### **Per 1M in Region**

|              | Today   | Change |
|--------------|---------|--------|
| Active Cases | 2,328   | -3%    |
| Confirmed    | 213 new | +3%    |
| Deaths       | 6 new   | +2%    |
| Recovered    | 209 new | +4%    |

| Distrito Federal | 20,792 |
|------------------|--------|
| Amazonas         | 19,101 |
| Espírito Santo   | 14,109 |
| Rondônia         | 13,822 |
| Sergipe          | 13,764 |
| Ceará            | 13,683 |
| Paraíba          | 13,639 |
| Pará             | 13,502 |
| Maranhão         | 13,016 |
| Alagoas          | 12,442 |

<sup>\*</sup> Excludes regions with population < 1M

**COMMAND CENTERS** 