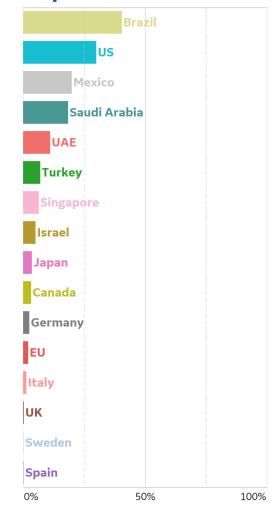

# % Change in Case Volume in Select Countries

Updated 8 July 2020, 3:30 GMT

11

### **Over Previous 7 days**

#### **Reported Recoveries**