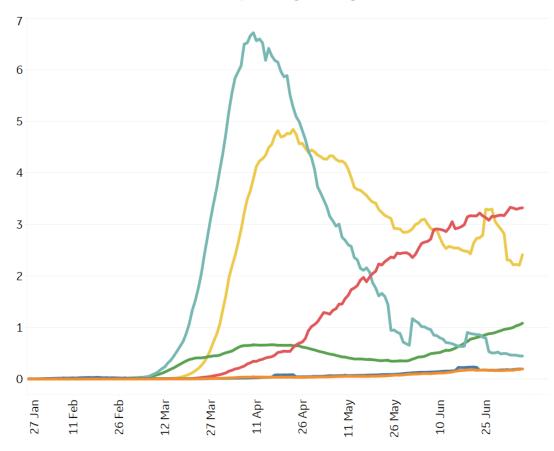

## **New Confirmed Cases & New Deaths**

Key North America Europe Middle East Central/South America Asia Africa

#### New Deaths / 1M

7-day rolling average

### **Daily New Deaths / 1M**

7-day rolling avg. since 30 Apr 2020