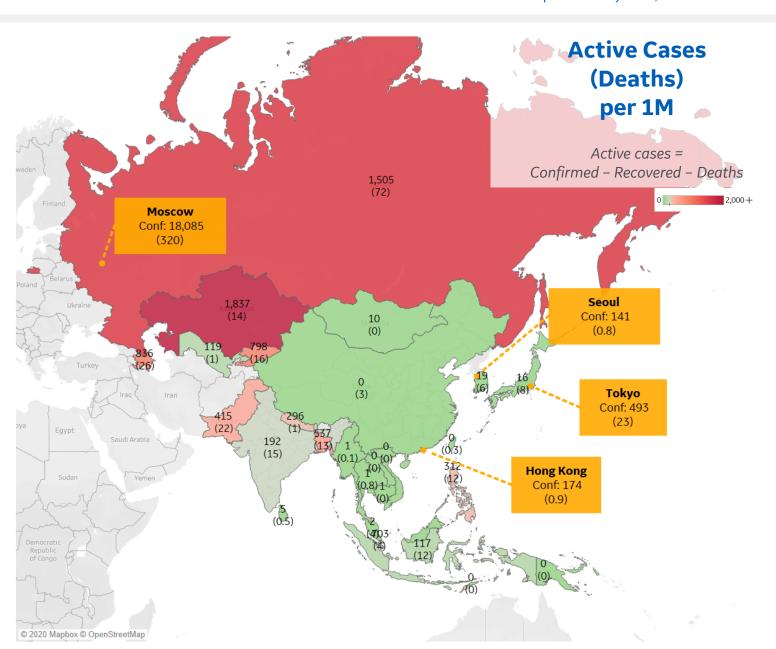

### **Per 1M in Region**

|              | Today   | Change |
|--------------|---------|--------|
| Active Cases | 184     | +0%    |
| Confirmed    | 9 new   | +2%    |
| Deaths       | 0.2 new | +2%    |
| Recovered    | 8 new   | +3%    |

| Kazakhstan  | 1,837 |
|-------------|-------|
| Russia      | 1,505 |
| Azerbaijan  | 836   |
| Kyrgyzstan  | 798   |
| Singapore   | 703   |
| Bangladesh  | 537   |
| Pakistan    | 415   |
| Philippines | 312   |
| Nepal       | 296   |
| India       | 192   |

<sup>\*</sup> Excludes regions with population < 1M

COMMAND CENTERS