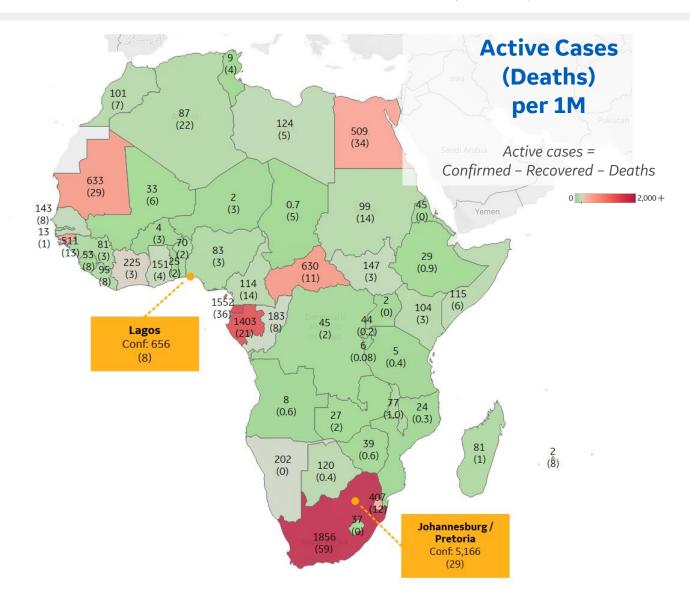

### **Per 1M in Region**

|              | Today   | Change |
|--------------|---------|--------|
| Active Cases | 188     | +3%    |
| Confirmed    | 13 new  | +4%    |
| Deaths       | 0.3 new | +3%    |
| Recovered    | 7 new   | +4%    |

| South Africa      | 1,856 |
|-------------------|-------|
| Eq. Guinea        | 1,552 |
| Gabon             | 1,403 |
| Mauritania        | 633   |
| Central African R | 630   |
| Guinea-Bissau     | 511   |
| Egypt             | 509   |
| Eswatini          | 407   |
| Cote d'Ivoire     | 225   |
| Namibia           | 202   |
|                   |       |

<sup>\*</sup> Excludes regions with population < 1M

\*\* Per 1M = Per 1 Million Population unless otherwise noted

**Johns Hopkins Coronavirus Resource Center:** 

https://coronavirus.ihu.edu/map.html

**Worldometer Coronavirus Reporting:** 