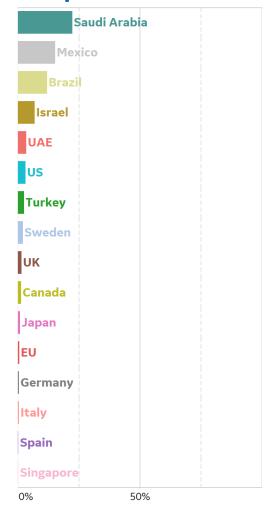

# % Change in Case Volume in Select Countries

Updated 8 July 2020, 3:30 GMT

11

### **Over Previous 7 days**

#### **Reported Deaths**