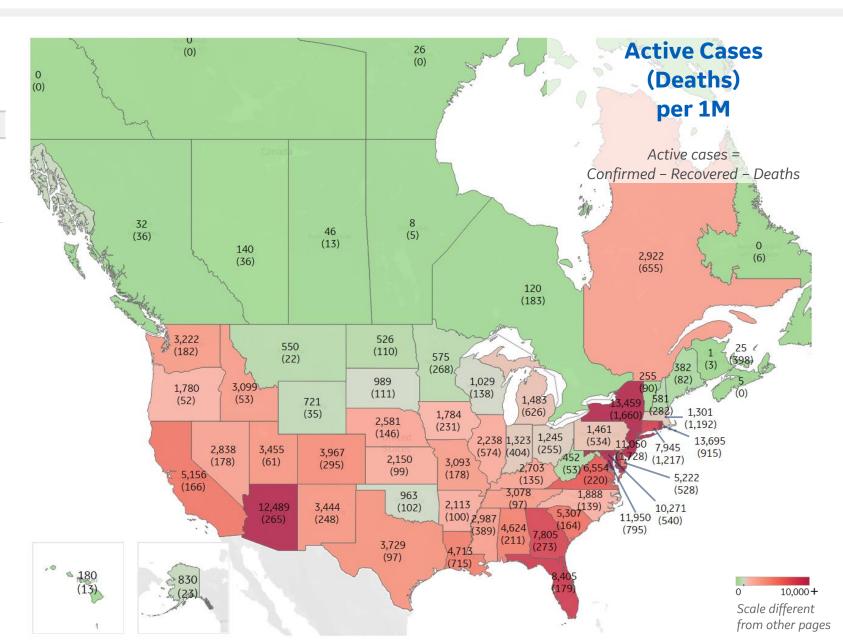

#### **Per 1M in Region**

|              | Today   | Change |
|--------------|---------|--------|
| Active Cases | 5,304   | +2%    |
| Confirmed    | 163 new | +2%    |
| Deaths       | 3 new   | +0.9%  |
| Recovered    | 34 new  | +1%    |

| Rhode Island | 13,695 |
|--------------|--------|
| New York     | 13,459 |
| Arizona      | 12,489 |
| DC           | 11,950 |
| New Jersey   | 11,050 |
| Maryland     | 10,271 |
| Florida      | 8,405  |
| Connecticut  | 7,945  |
| Georgia      | 7,805  |
| Virginia     | 6,554  |
|              |        |