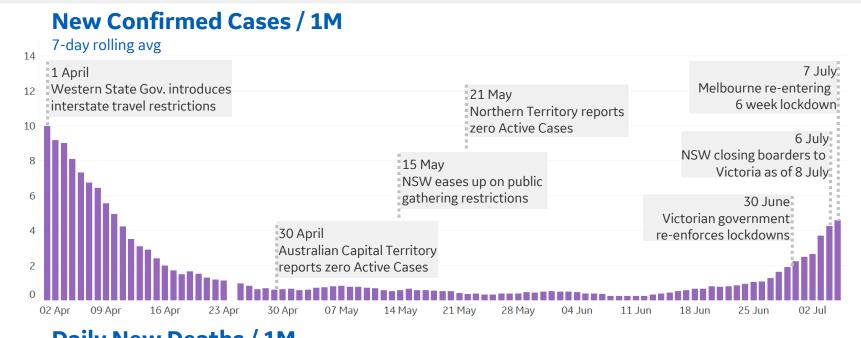

# Feature: Australia

#### Daily New Deaths / 1M 7-day rolling avg 1.4 1.2 Australian Capital Territory 1.0 New South Wales Northern Territory 8.0 Queensland South Australia 0.6 Tasmania Victoria 0.4 Western Australia 0.2 02 Apr 09 Apr 16 Apr 23 Apr 30 Apr 07 May 21 May 28 May 04 Jun 11 Jun 18 Jun 25 Jun 02 Jul 14 May