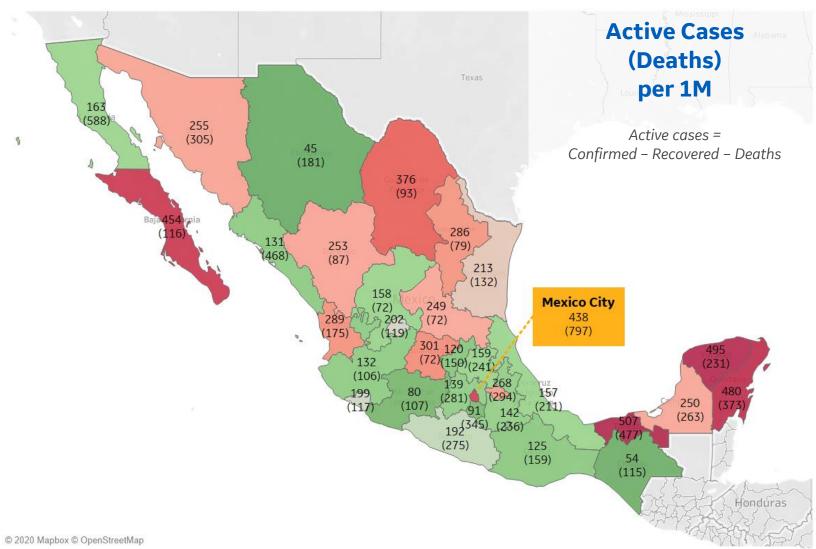

### **Per 1M in Region**

|              | Today  | Change |
|--------------|--------|--------|
| Active Cases | 206    | +3%    |
| Confirmed    | 49 new | +2%    |
| Deaths       | 7 new  | +3%    |
| Recovered    | 35 new | +2%    |

| Tabasco             | 507 |
|---------------------|-----|
| Yucatan             | 495 |
| Quintana Roo        | 480 |
| Baja California Sur | 454 |
| Distrito Federal    | 438 |
| Coahuila            | 376 |
| Guanajuato          | 301 |
| Nayarit             | 289 |
| Nuevo Leon          | 286 |
| Tlaxcala            | 268 |
|                     |     |

**COMMAND CENTERS** 