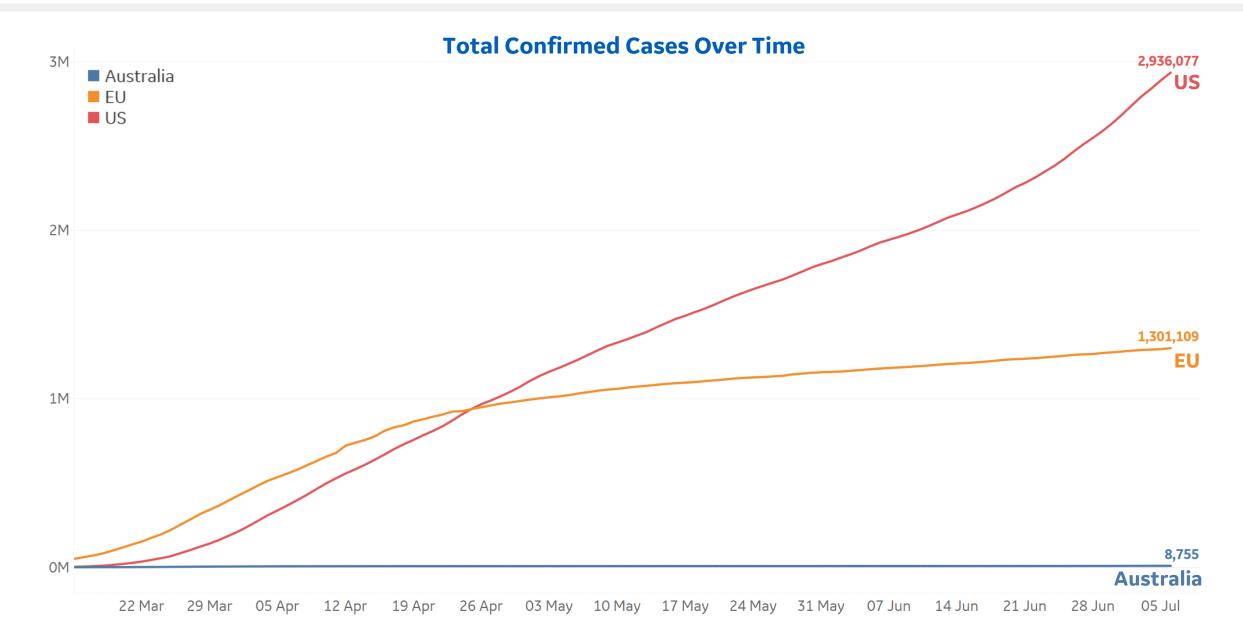

## **New Confirmed Cases & New Deaths**

Key North America Europe Middle East Central/South America Asia Africa

#### **New Confirmed Cases / 1M**

7-day rolling average