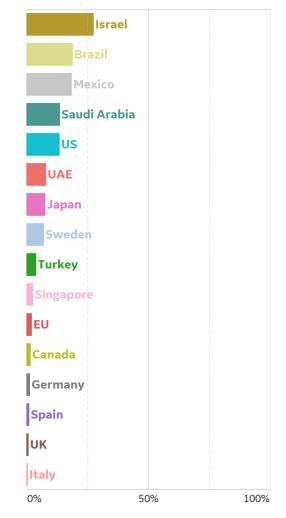

# % Change in Case Volume in Select Countries

Updated 8 July 2020, 3:30 GMT

11

### **Over Previous 7 days**

#### **Confirmed Cases**