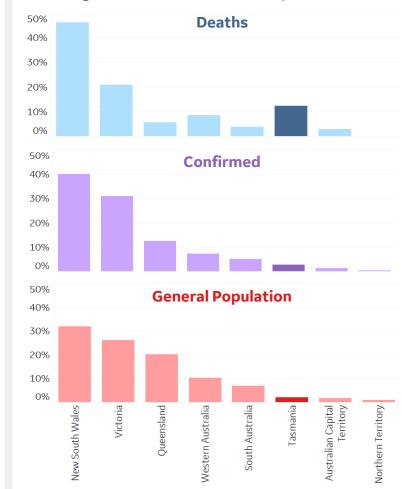

# Feature: Australia

#### **State Profiles**

While **Tasmania** accounts for only **2%** of Australia's population and **2%** of the country's Confirmed Cases, this state makes up **12%** of reported deaths.

**Tasmania** reportedly has the highest median age of all Australian states and territories of 42 years old, versus a median age of 37 across the entire country.