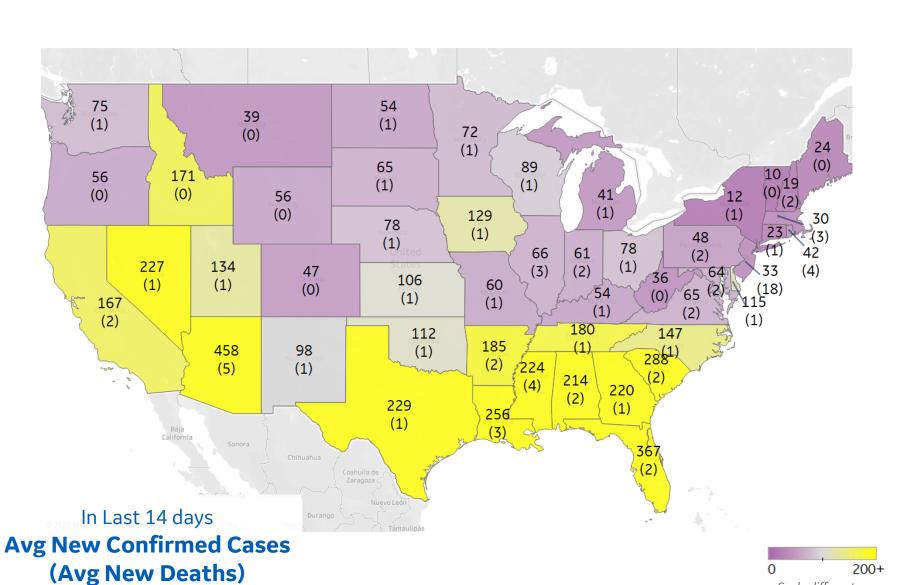

# US, New in Last 14 days

#### **Top 10 by New Confirmed**

Avg New Confirmed Cases / 1M

| Arizona        | 458 |
|----------------|-----|
| Florida        | 367 |
| South Carolina | 288 |
| Louisiana      | 256 |
| Texas          | 229 |
| Nevada         | 227 |
| Mississippi    | 224 |
| Georgia        | 220 |
| Alabama        | 214 |
| Arkansas       | 185 |
|                |     |

#### **Top 10 by New Deaths**

Avg New Deaths / 1M

| New Jersey    | 18 |
|---------------|----|
| Arizona       | 5  |
| Mississippi   | 4  |
| Rhode Island  | 4  |
| Illinois      | 3  |
| Louisiana     | 3  |
| Massachusetts | 3  |
| Alabama       | 2  |
| Arkansas      | 2  |
| California    | 2  |
|               |    |