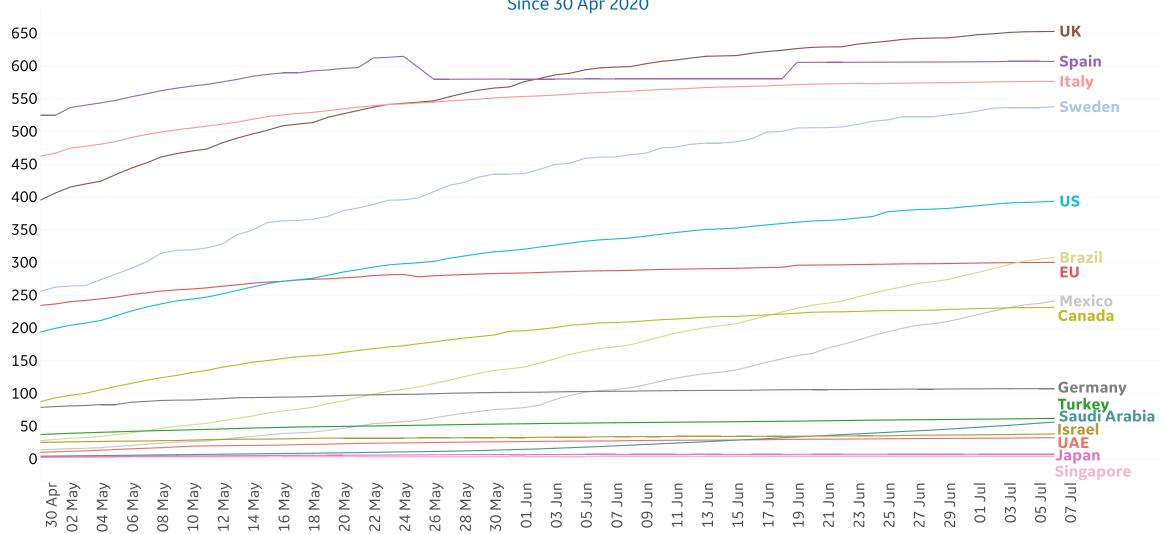

### **Cumulative Deaths in Select Countries**

Updated 7 July 2020, 3:30 GMT

#### **Cumulative Deaths / 1M**

Since 30 Apr 2020

Fatality Rate