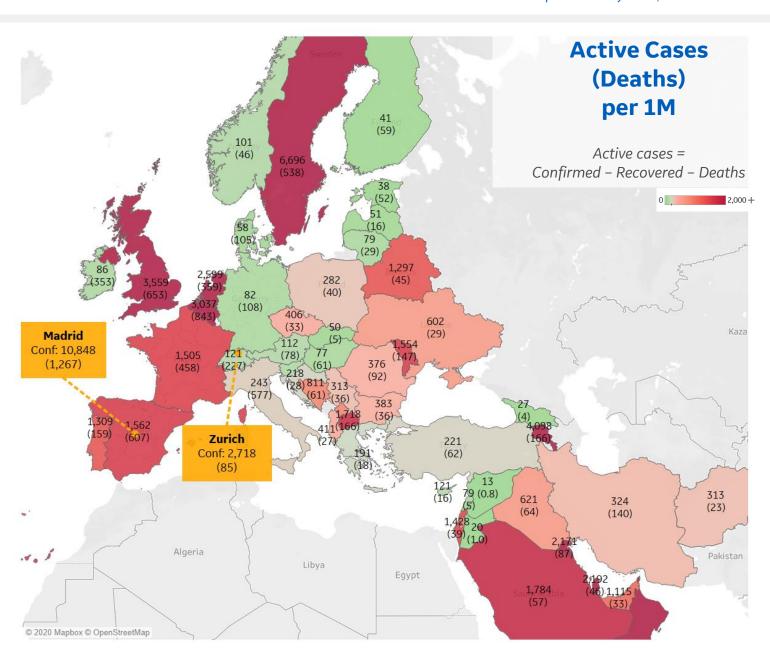

### **Europe & Middle East**

#### **Per 1M in Region**

|              | Today  | Change |
|--------------|--------|--------|
| Active Cases | 943    | +0.4%  |
| Confirmed    | 25 new | +1%    |
| Deaths       | 1 new  | +0.3%  |
| Recovered    | 20 new | +1%    |

| Sweden       | 6,696 |
|--------------|-------|
| Armenia      | 4,098 |
| Oman         | 3,597 |
| UK           | 3,559 |
| Belgium      | 3,037 |
| Bahrain      | 2,671 |
| Netherlands  | 2,599 |
| Qatar        | 2,192 |
| Kuwait       | 2,171 |
| Saudi Arabia | 1,784 |

<sup>\*</sup> Excludes regions with population < 1M

**COMMAND CENTERS** 