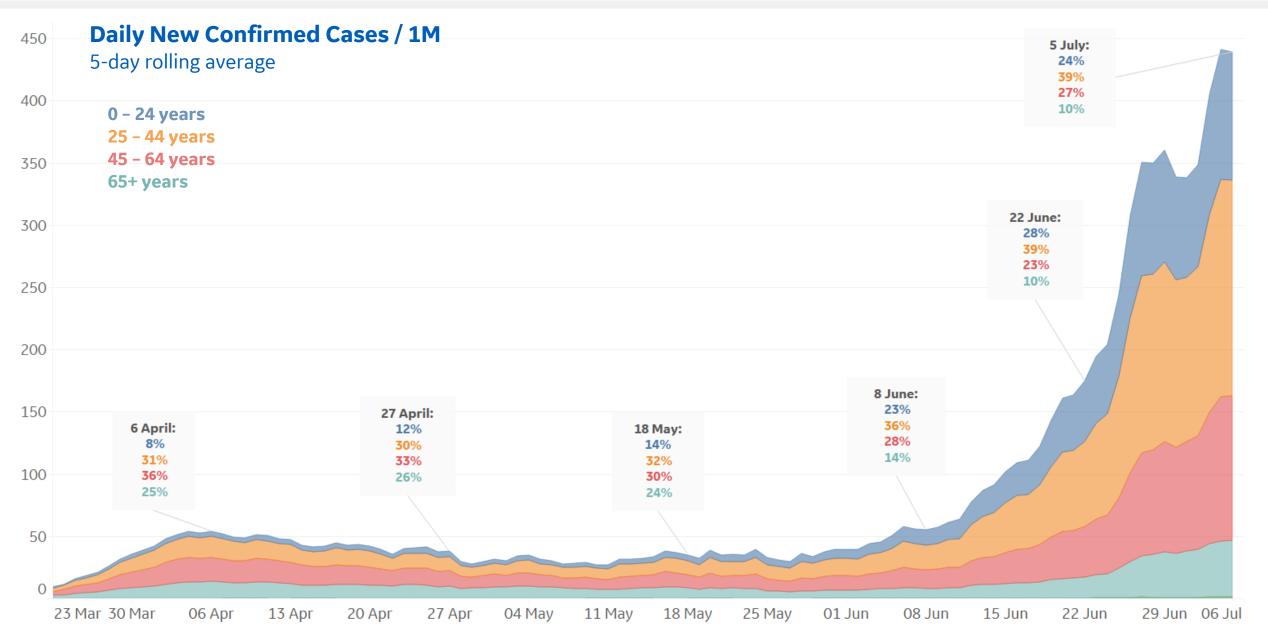

in Select Countries**



Updated 7 July 2020, 3:30 GMT

#### **Daily New Confirmed Cases / 1M**

7-day rolling avg. since 30 Apr 2020



## New Deaths in Select Countries

#### **Daily New Deaths / 1M**

7-day rolling avg. since 30 Apr 2020





### **Cumulative Deaths in Select Countries**

Updated 7 July 2020, 3:30 GMT

#### **Cumulative Deaths / 1M**

Since 30 Apr 2020





Fatality Rate

### **Fatality Rate in Select Countries**

#### **Deaths / Confirmed Cases**

Since 15 Mar 2020







### % Change in Case Volume in Select Countries

**GE Healthcare** 

Updated 7 July 2020, 3:30 GMT

#### **Over Previous 7 days**

#### **Active Cases**



#### **Confirmed Cases**



#### **Reported Recoveries**



#### **Reported Deaths**





### **Feature: Confirmed Cases by Age in Florida**

10





### Feature: Hospitalized Cases by Age in Florida



### Feature: US Cases and Deaths by Age Group

12



**COMMAND CENTERS** 



### **Europe & Middle East**

#### **Per 1M in Region**

|              | Today  | Change |
|--------------|--------|--------|
| Active Cases | 943    | +0.4%  |
| Confirmed    | 25 new | +1%    |
| Deaths       | 1 new  | +0.3%  |
| Recovered    | 20 new | +1%    |

| Sweden       | 6,696 |
|--------------|-------|
| Armenia      | 4,098 |
| Oman         | 3,597 |
| UK           | 3,559 |
| Belgium      | 3,037 |
| Bahrain      | 2,671 |
| Netherlands  | 2,599 |
| Qatar        | 2,192 |
| Kuwait       | 2,171 |
| Saudi Arabia | 1,784 |

<sup>\*</sup> Excludes regions with population < 1M



**COMMAND CENTERS** 





#### **Per 1M in Region**

|