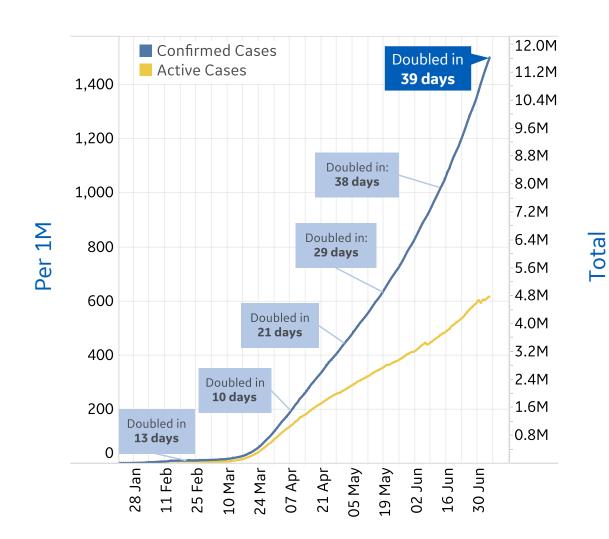

#### **Trend since 22 Jan**

#### **Today per 1M**

Active cases = Confirmed - Recovered - Deaths

| Per 1M:      | Today   | Change |
|--------------|---------|--------|
| Active Today | 617     | +1%    |
| Active       | 5 new   | +1%    |
| Confirmed    | 22 new  | +1%    |
| Deaths       | 0.5 new | +1%    |
| Recovered    | 16 new  | +2%    |