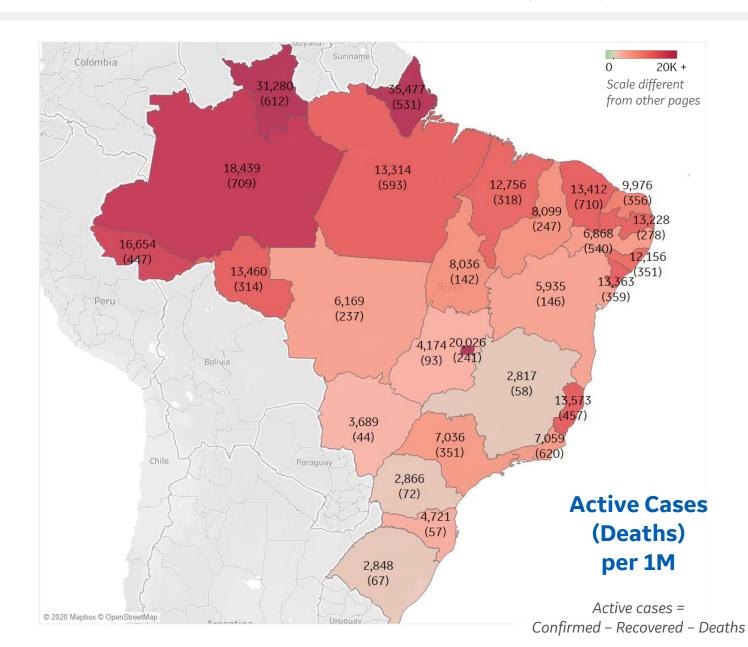

#### **Per 1M in Region**

|              | Today   | Change |
|--------------|---------|--------|
| Active Cases | 2,330   | -3%    |
| Confirmed    | 95 new  | +1%    |
| Deaths       | 3 new   | +1%    |
| Recovered    | 158 new | +3%    |

| Distrito Federal | 20,026 |
|------------------|--------|
| Amazonas         | 18,439 |
| Espírito Santo   | 13,573 |
| Rondônia         | 13,460 |
| Ceará            | 13,412 |
| Sergipe          | 13,363 |
| Pará             | 13,314 |
| Paraíba          | 13,228 |
| Maranhão         | 12,756 |
| Alagoas          | 12,156 |
|                  |        |

<sup>\*</sup> Excludes regions with population < 1M