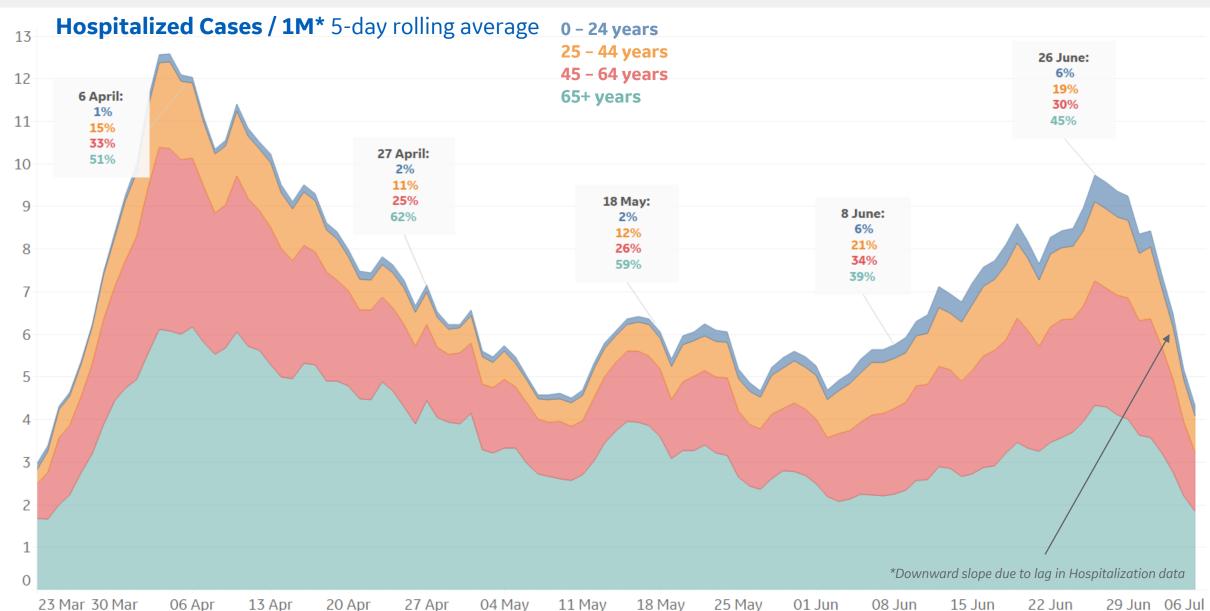

#### **Daily New Confirmed Cases / 1M**

7-day rolling avg. since 30 Apr 2020



## New Deaths in Select Countries

#### **Daily New Deaths / 1M**

7-day rolling avg. since 30 Apr 2020





### **Cumulative Deaths in Select Countries**

Updated 7 July 2020, 3:30 GMT

#### **Cumulative Deaths / 1M**

Since 30 Apr 2020





Fatality Rate

### **Fatality Rate in Select Countries**

#### **Deaths / Confirmed Cases**

Since 15 Mar 2020







### % Change in Case Volume in Select Countries

**GE Healthcare** 

Updated 7 July 2020, 3:30 GMT

#### **Over Previous 7 days**

#### **Active Cases**



#### **Confirmed Cases**



#### **Reported Recoveries**



#### **Reported Deaths**





### **Feature: Confirmed Cases by Age in Florida**

10





### Feature: Hospitalized Cases by Age in Florida



### Feature: US Cases and Deaths by Age Group

12



**COMMAND CENTERS** 



### **Europe & Middle East**

#### **Per 1M in Region**

|              | Today  | Change |
|--------------|--------|--------|
| Active Cases | 943    | +0.4%  |
| Confirmed    | 25 new | +1%    |
| Deaths       | 1 new  | +0.3%  |
| Recovered    | 20 new | +1%    |

| Sweden       | 6,696 |
|--------------|-------|
| Armenia      | 4,098 |
| Oman         | 3,597 |
| UK           | 3,559 |
| Belgium      | 3,037 |
| Bahrain      | 2,671 |
| Netherlands  | 2,599 |
| Qatar        | 2,192 |
| Kuwait       | 2,171 |
| Saudi Arabia | 1,784 |

<sup>\*</sup> Excludes regions with population < 1M



**COMMAND CENTERS** 





#### **Per 1M in Region**

|              | Today   | Change |
|--------------|---------|-------