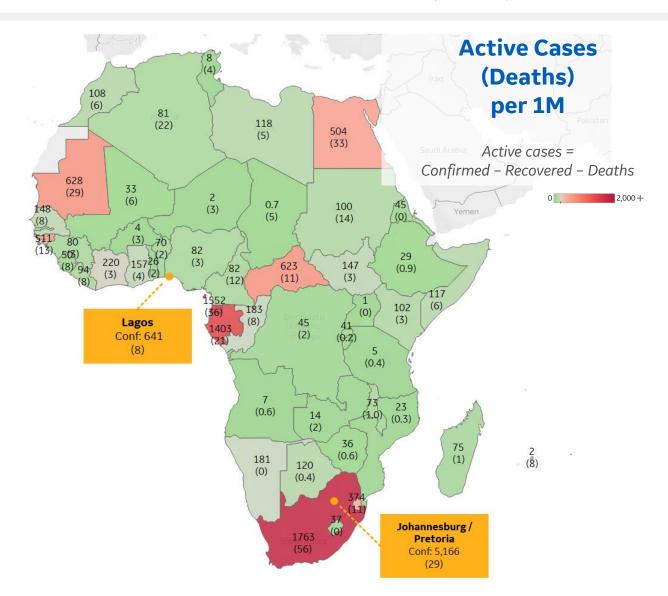

#### **Per 1M in Region**

|              | Today   | Change |
|--------------|---------|--------|
| Active Cases | 182     | +2%    |
| Confirmed    | 10 new  | +3%    |
| Deaths       | 0.2 new | +2%    |
| Recovered    | 6 new   | +4%    |

| South Africa      | 1,763 |
|-------------------|-------|
| Eq. Guinea        | 1,552 |
| Gabon             | 1,403 |
| Mauritania        | 628   |
| Central African R | 623   |
| Guinea-Bissau     | 511   |
| Egypt             | 504   |
| Eswatini          | 374   |
| Cote d'Ivoire     | 220   |
| Congo (Brazzavil  | 183   |

<sup>\*</sup> Excludes regions with population < 1M

\*\* Per 1M = Per 1 Million Population unless otherwise noted

**Johns Hopkins Coronavirus Resource Center:** 

https://coronavirus.jhu.edu/map.html

**Worldometer Coronavirus Reporting:** 