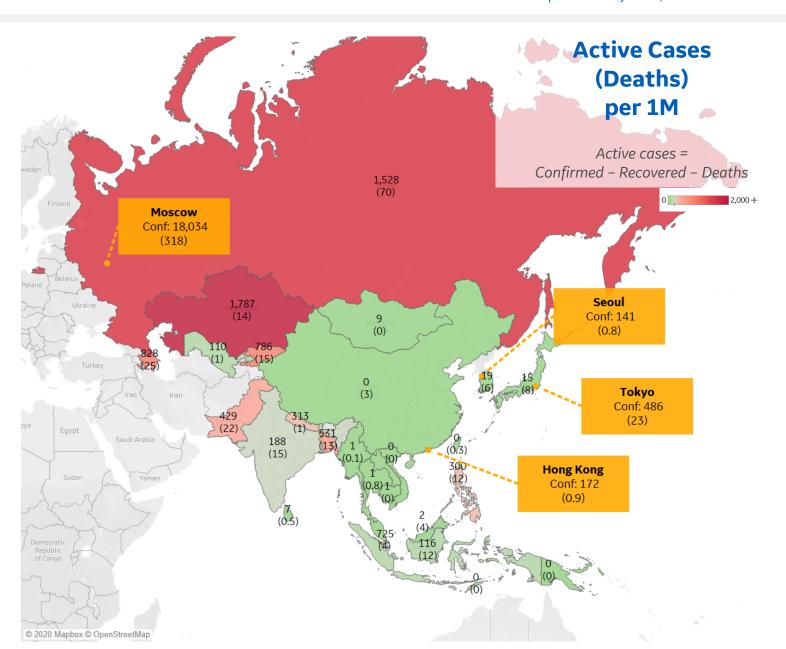

#### **Per 1M in Region**

|              | Today   | Change |
|--------------|---------|--------|
| Active Cases | 183     | +2%    |
| Confirmed    | 10 new  | +2%    |
| Deaths       | 0.2 new | +2%    |
| Recovered    | 7 new   | +2%    |

| Kazakhstan  | 1,787 |  |
|-------------|-------|--|
| Russia      | 1,528 |  |
| Azerbaijan  | 828   |  |
| Kyrgyzstan  | 786   |  |
| Singapore   | 725   |  |
| Bangladesh  | 531   |  |
| Pakistan    | 429   |  |
| Nepal       | 313   |  |
| Philippines | 300   |  |
| India       | 188   |  |

<sup>\*</sup> Excludes regions with population < 1M

COMMAND CENTERS