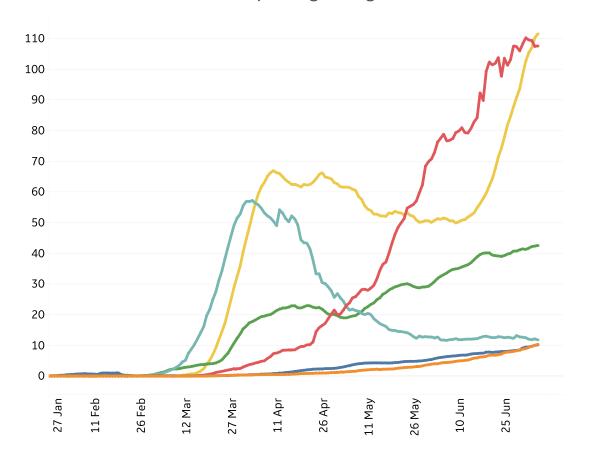

### **New Confirmed Cases in Select Countries**

Updated 7 July 2020, 3:30 GMT

#### **Daily New Confirmed Cases / 1M**

7-day rolling avg. since 30 Apr 2020