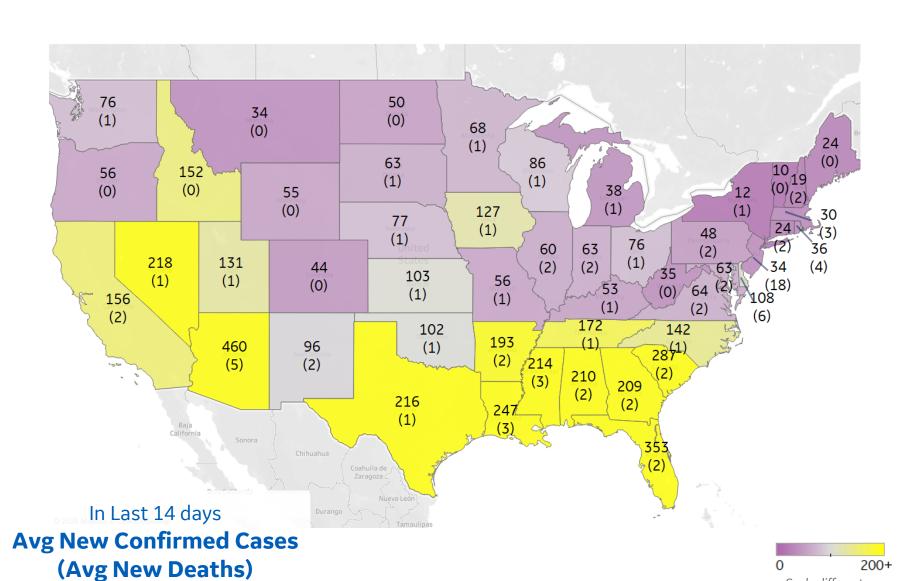

#### **Top 10 by New Confirmed**

Avg New Confirmed Cases / 1M

| Arizona        | 460 |
|----------------|-----|
| Florida        | 353 |
| South Carolina | 287 |
| Louisiana      | 247 |
| Nevada         | 218 |
| Texas          | 216 |
| Mississippi    | 214 |
| Alabama        | 210 |
| Georgia        | 209 |
| Arkansas       | 193 |
|                |     |

#### **Top 10 by New Deaths**

Avg New Deaths / 1M

| New Jersey           | 18 |
|----------------------|----|
| Delaware             | 6  |
| Arizona              | 5  |
| Rhode Island         | 4  |
| District of Columbia | 3  |
| Louisiana            | 3  |
| Massachusetts        | 3  |
| Mississippi          | 3  |
| Alabama              | 2  |
| Arkansas             | 2  |

Scale different

from other pages