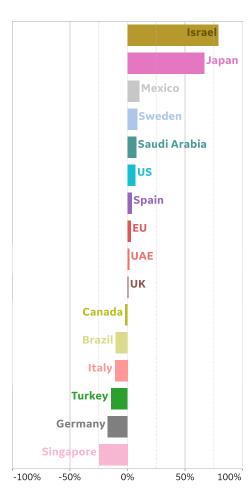

### **Fatality Rate in Select Countries**

#### **Deaths / Confirmed Cases**

Since 15 Mar 2020