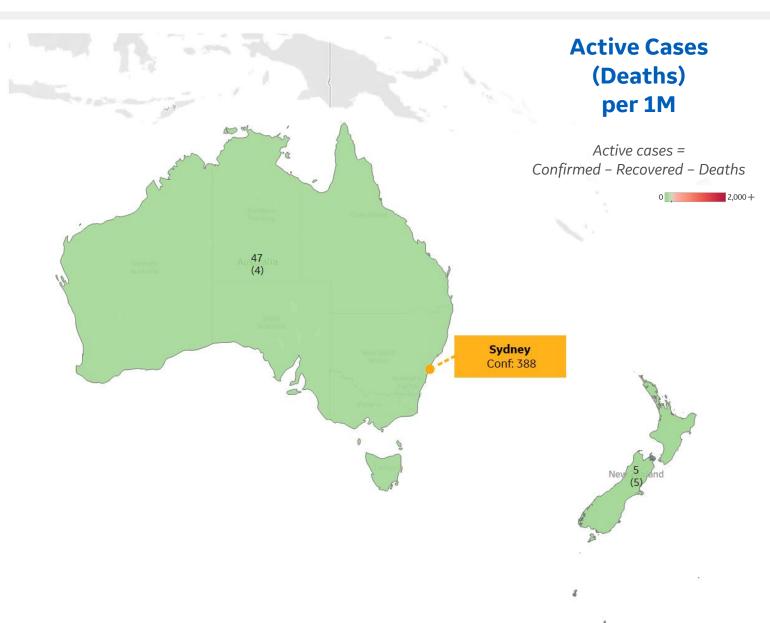

#### Per 1M in Region

|              | Today | Change |
|--------------|-------|--------|
| Active Cases | 39    | +13%   |
| Confirmed    | 6 new | +1.7%  |
| Deaths       | 0 new | +0%    |
| Recovered    | 1 new | +0.3%  |

| Australia   | 47 |
|-------------|----|
| New Zealand | 5  |

<sup>\*</sup> Excludes regions with population < 1M

**COMMAND CENTERS** 