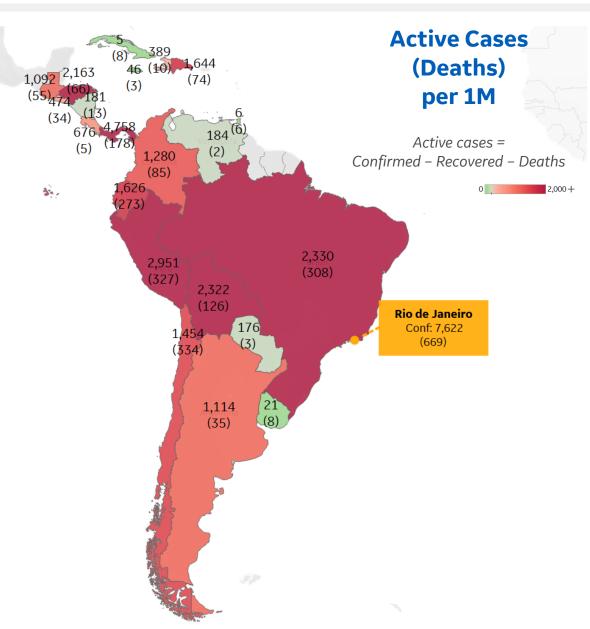

#### **Per 1M in Region**

|              | Today  | Change |
|--------------|--------|--------|
| Active Cases | 1,711  | -1%    |
| Confirmed    | 74 new | +1%    |
| Deaths       | 2 new  | +1%    |
| Recovered    | 86 new | +3%    |

| Panama    | 4,758 |
|-----------|-------|
| Peru      | 2,951 |
| Brazil    | 2,330 |
| Bolivia   | 2,322 |
| Honduras  | 2,163 |
| Dom. Rep. | 1,644 |
| Ecuador   | 1,626 |
| Chile     | 1,454 |
| Colombia  | 1,280 |
| Argentina | 1,114 |
|           |       |

<sup>\*</sup> Excludes regions with population < 1M

**COMMAND CENTERS** 