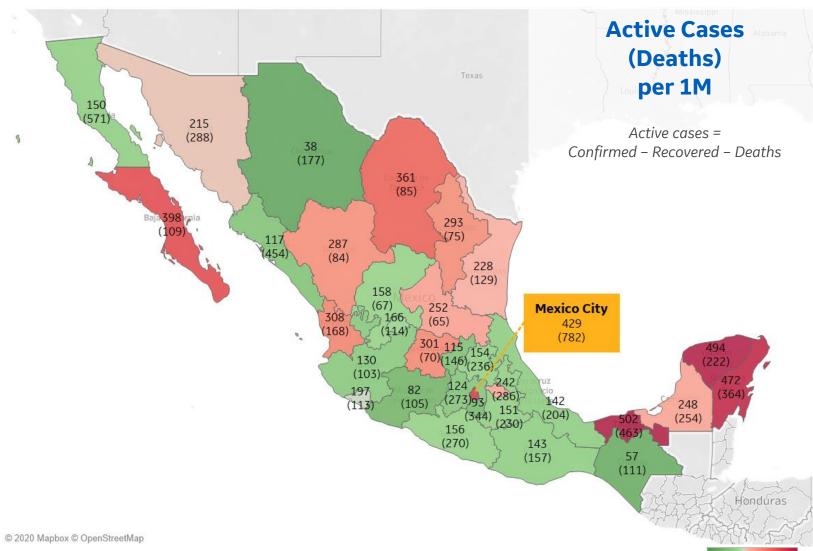

#### **Per 1M in Region**

|              | Today  | Change |  |  |
|--------------|--------|--------|--|--|
| Active Cases | 200    | -2%    |  |  |
| Confirmed    | 38 new | +2%    |  |  |
| Deaths       | 4 new  | +2%    |  |  |
| Recovered    | 38 new | +2%    |  |  |

| Tabasco             | 502 |
|---------------------|-----|
| Yucatan             | 494 |
| Quintana Roo        | 472 |
| Distrito Federal    | 429 |
| Baja California Sur | 398 |
| Coahuila            | 361 |
| Nayarit             | 308 |
| Guanajuato          | 301 |
| Nuevo Leon          | 293 |
| Durango             | 287 |
|                     |     |