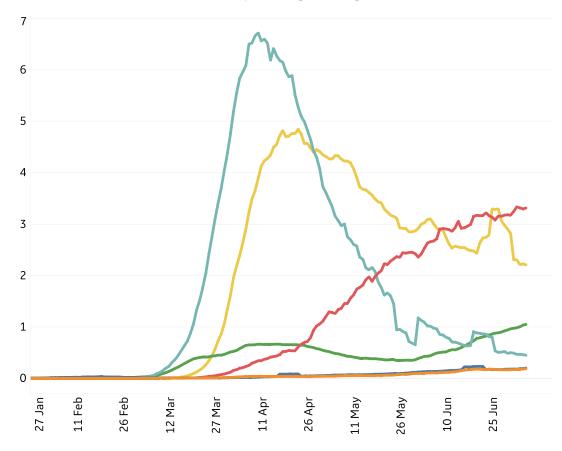

## New Deaths in Select Countries

#### **Daily New Deaths / 1M**

7-day rolling avg. since 30 Apr 2020