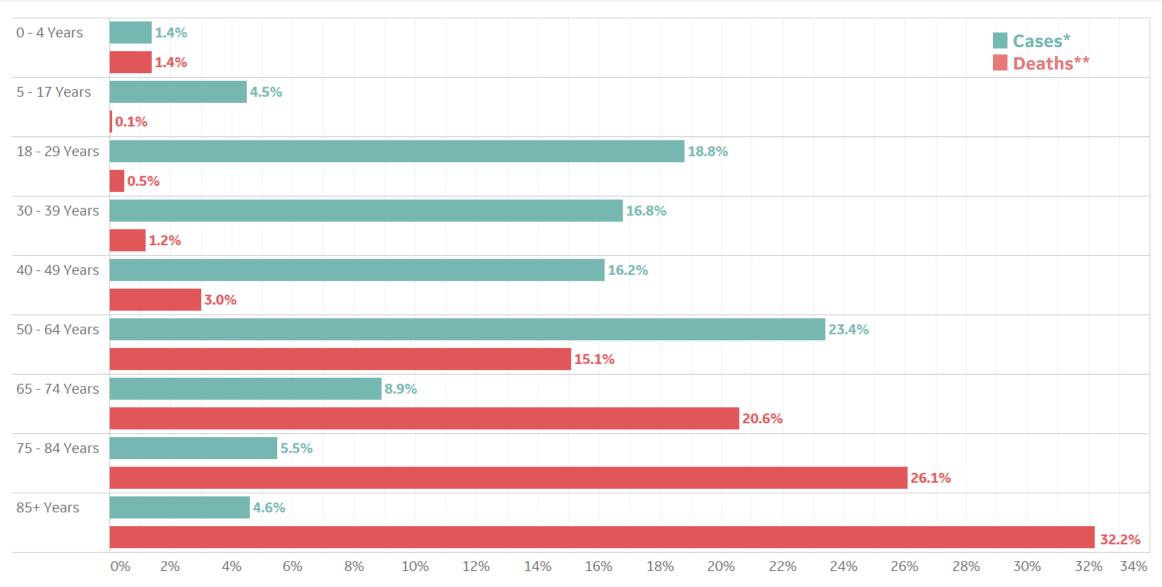

ng avg. since 30 Apr 2020



## New Deaths in Select Countries

#### **Daily New Deaths / 1M**

7-day rolling avg. since 30 Apr 2020





### **Cumulative Deaths in Select Countries**

Updated 7 July 2020, 3:30 GMT

#### **Cumulative Deaths / 1M**

Since 30 Apr 2020





Fatality Rate

### **Fatality Rate in Select Countries**

#### **Deaths / Confirmed Cases**

Since 15 Mar 2020







### % Change in Case Volume in Select Countries

**GE Healthcare** 

Updated 7 July 2020, 3:30 GMT

#### **Over Previous 7 days**

#### **Active Cases**



#### **Confirmed Cases**



#### **Reported Recoveries**



#### **Reported Deaths**





### **Feature: Confirmed Cases by Age in Florida**

10





### Feature: Hospitalized Cases by Age in Florida



### Feature: US Cases and Deaths by Age Group

12



**COMMAND CENTERS** 



### **Europe & Middle East**

#### **Per 1M in Region**

|              | Today  | Change |
|--------------|--------|--------|
| Active Cases | 943    | +0.4%  |
| Confirmed    | 25 new | +1%    |
| Deaths       | 1 new  | +0.3%  |
| Recovered    | 20 new | +1%    |

| Sweden       | 6,696 |
|--------------|-------|
| Armenia      | 4,098 |
| Oman         | 3,597 |
| UK           | 3,559 |
| Belgium      | 3,037 |
| Bahrain      | 2,671 |
| Netherlands  | 2,599 |
| Qatar        | 2,192 |
| Kuwait       | 2,171 |
| Saudi Arabia | 1,784 |

<sup>\*</sup> Excludes regions with population < 1M



**COMMAND CENTERS** 





#### **Per 1M in Region**

|              | Today   | Change |
|--------------|---------|--------|
| Active Cases | 3,323   | +0.1%  |
| Confirmed