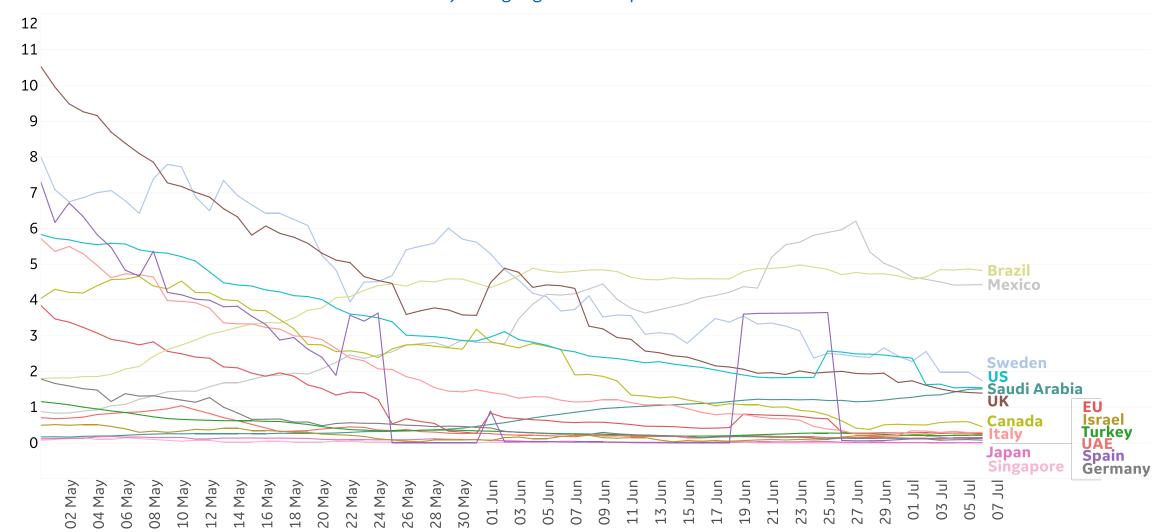

## New Deaths in Select Countries

#### **Daily New Deaths / 1M**

7-day rolling avg. since 30 Apr 2020