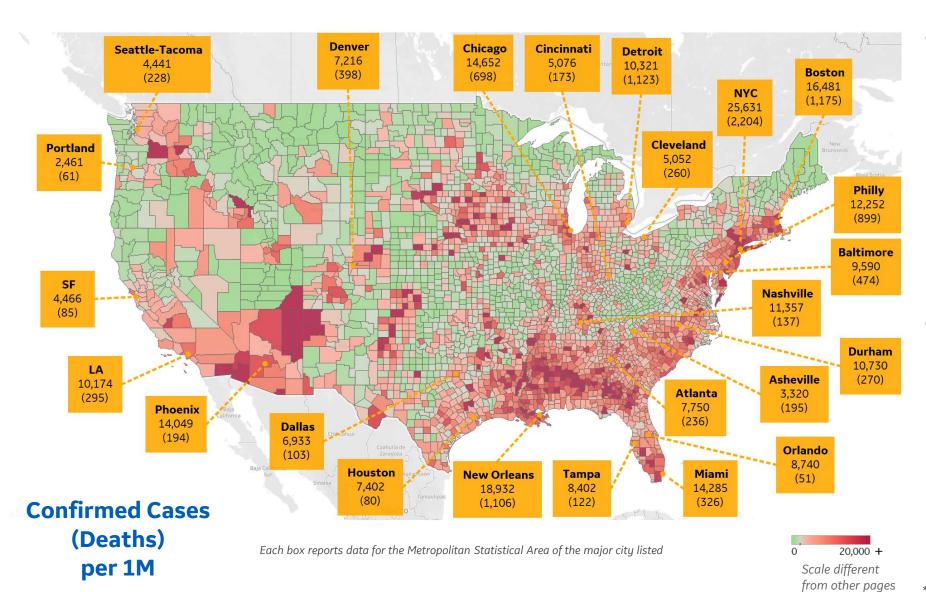

### **US by County & Metro, Total to Date**

#### **Top 10 Northeast Counties**

Total Confirmed Cases / 1M

| Rockland County, NY    | 41,917 |
|------------------------|--------|
| Westchester County, NY | 36,262 |
| Passaic County, NJ     | 33,803 |
| Nassau County, NY      | 30,991 |
| Union County, NJ       | 29,536 |
| Hudson County, NJ      | 28,242 |
| Suffolk County, NY     | 28,230 |
| Orange County, NY      | 28,007 |
| New York City*         | 26,055 |
| Suffolk County, MA     | 24,896 |

#### **Top 10 Other US Counties**

Total Confirmed Cases / 1M

| Yakima County, WA          | 30,430 |
|----------------------------|--------|
| Jefferson Parish, LA       | 23,346 |
| Prince George's County, MD | 20,939 |
| Orleans Parish, LA         | 20,872 |
| Cook County, IL            | 18,015 |
| Prince William County, VA  | 16,120 |
| District of Columbia, DC   | 14,899 |
| Kane County, IL            | 14,795 |
| Montgomery County, MD      | 14,431 |
| Lake County, IL            | 14,367 |
|                            |        |