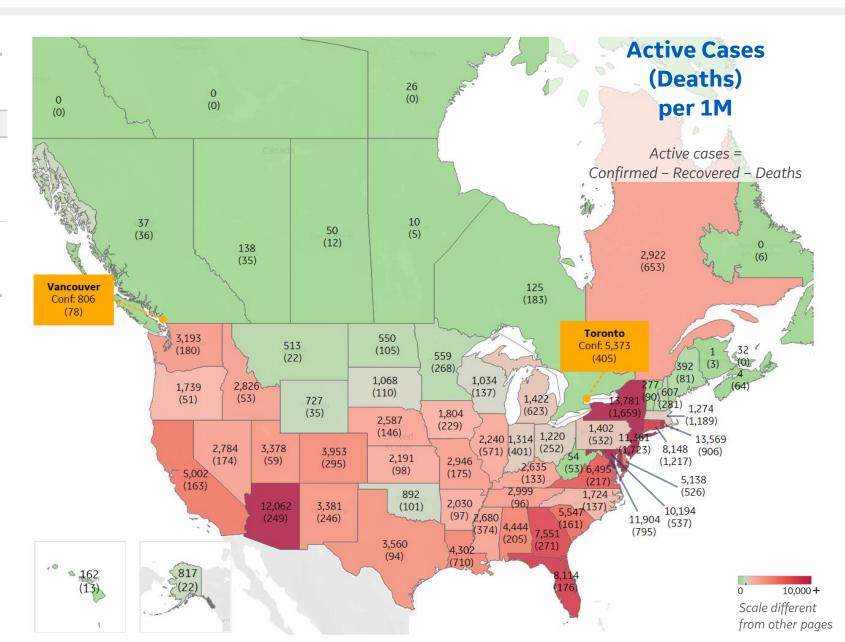

#### **Per 1M in Region**

|              | Today   | Change |
|--------------|---------|--------|
| Active Cases | 5,179   | +1%    |
| Confirmed    | 123 new | +2%    |
| Deaths       | 1 new   | +0.2%  |
| Recovered    | 48 new  | +2%    |

| New York     | 13,781 |
|--------------|--------|
| Rhode Island | 13,569 |
| Arizona      | 12,062 |
| DC           | 11,904 |
| New Jersey   | 11,361 |
| Maryland     | 10,194 |
| Connecticut  | 8,148  |
| Florida      | 8,114  |
| Georgia      | 7,551  |
| Virginia     | 6,495  |
|              |        |