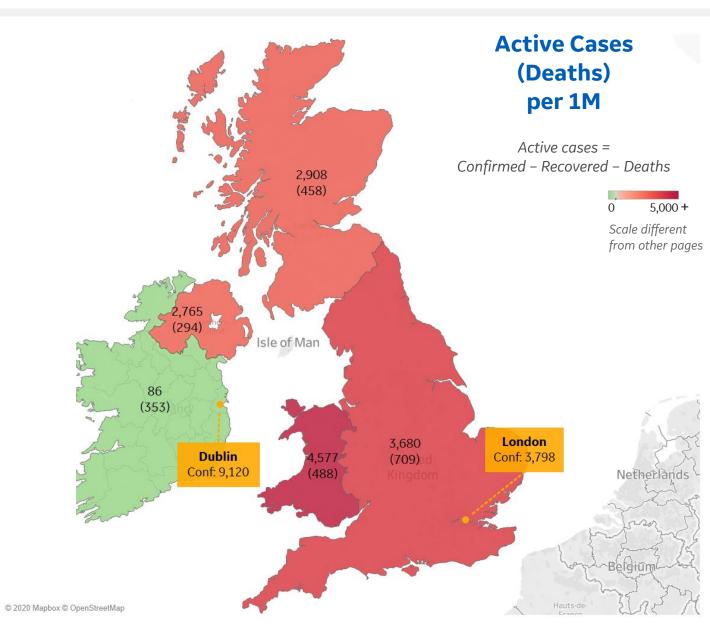

#### **Per 1M in Region**

|              | Today   | Change |
|--------------|---------|--------|
| Active Cases | 3,323   | +0.1%  |
| Confirmed    | 5 new   | +0.1%  |
| Deaths       | 0.2 new | +0.03% |
| Recovered    | 0 new   | +0%    |

| Wales            | 4,577 |
|------------------|-------|
| England          | 3,680 |
| Scotland         | 2,908 |
| Northern Ireland | 2,765 |
| Ireland          | 86    |

**COMMAND CENTERS** 