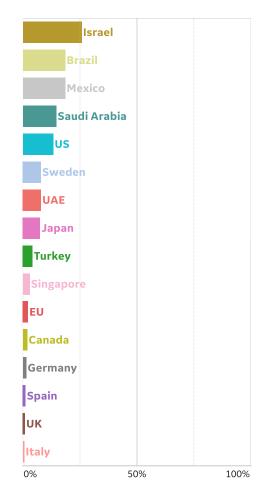

### **Cumulative Deaths in Select Countries**

Updated 7 July 2020, 3:30 GMT

#### **Cumulative Deaths / 1M**

Since 30 Apr 2020

Fatality Rate