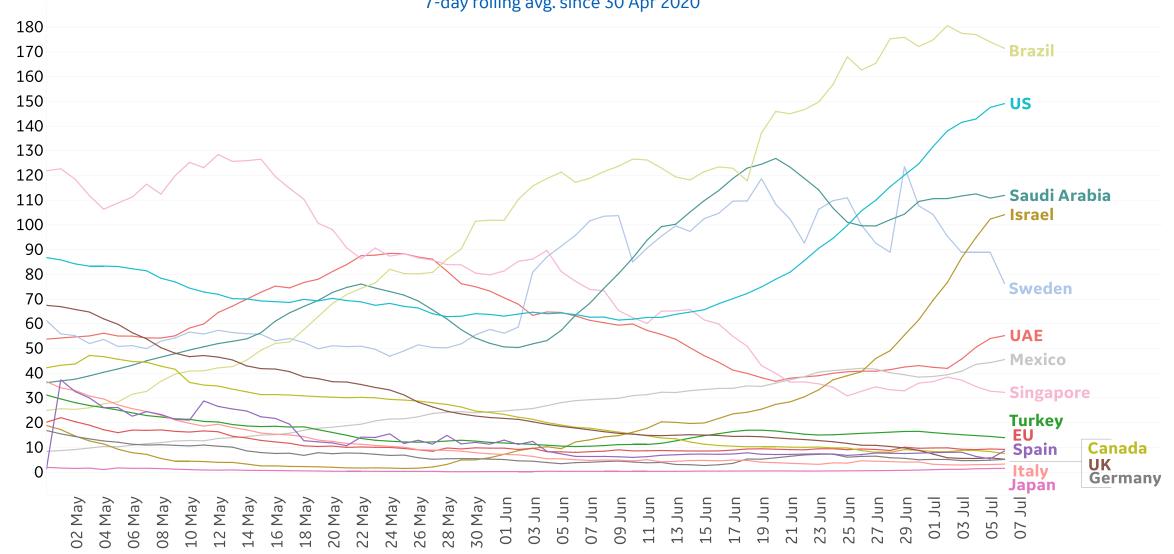

### **New Confirmed Cases in Select Countries**

Updated 7 July 2020, 3:30 GMT

#### **Daily New Confirmed Cases / 1M**

7-day rolling avg. since 30 Apr 2020