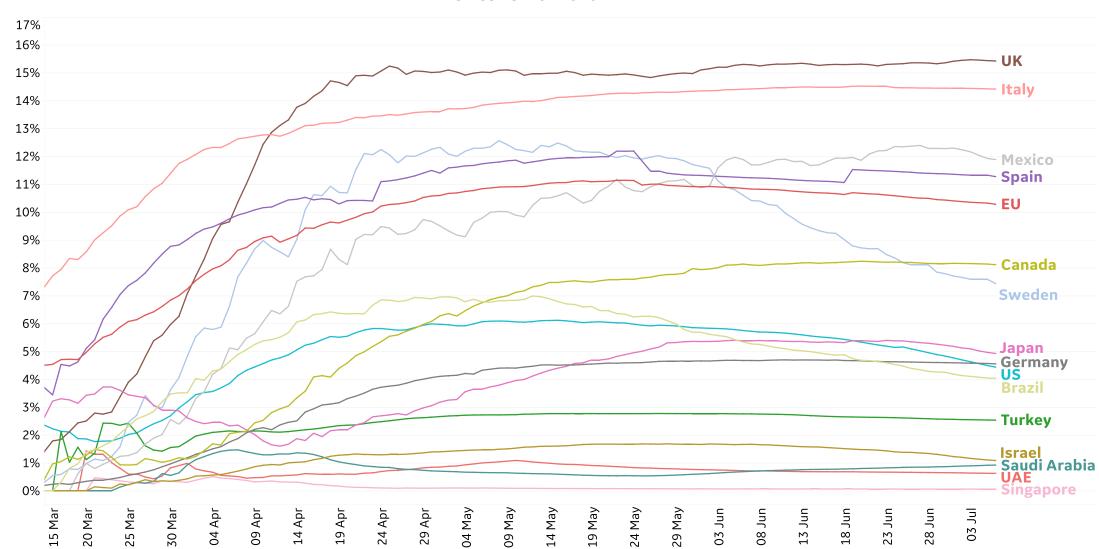

### **Fatality Rate in Select Countries**

#### **Deaths / Confirmed Cases**

Since 15 Mar 2020