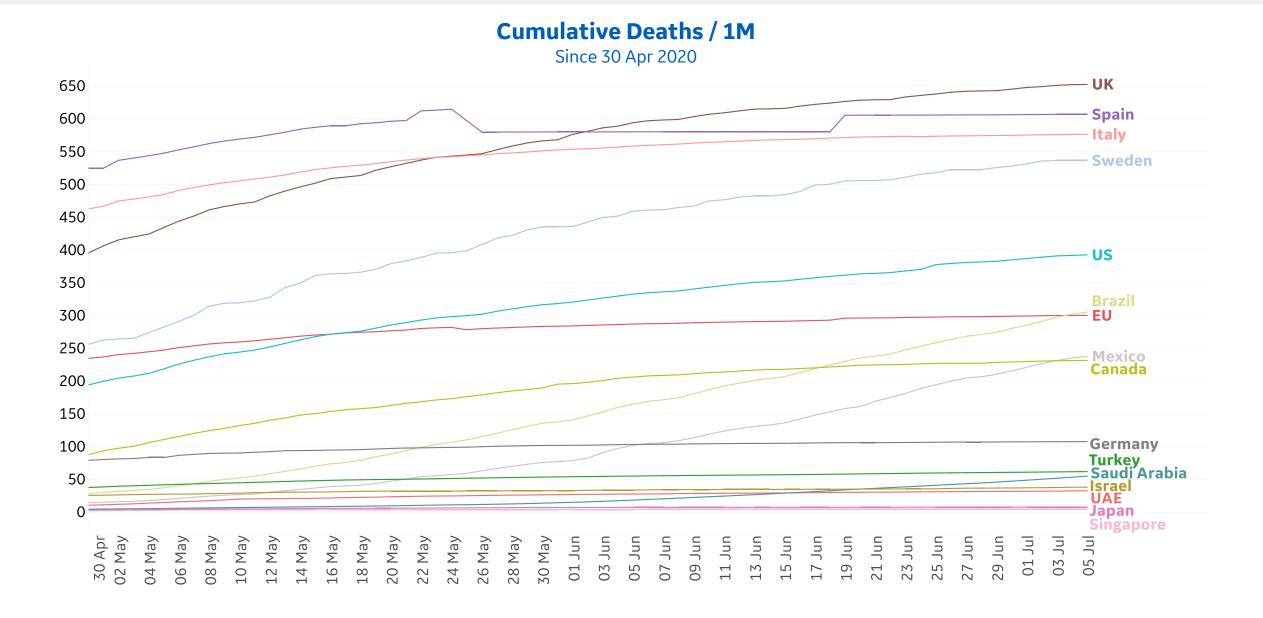

# Daily New Deaths / 1M

7-day rolling avg. since 30 Apr 2020

# **Cumulative Deaths in Select Countries** {°°°`

Updated 6 July 2020, 3:30 GMT