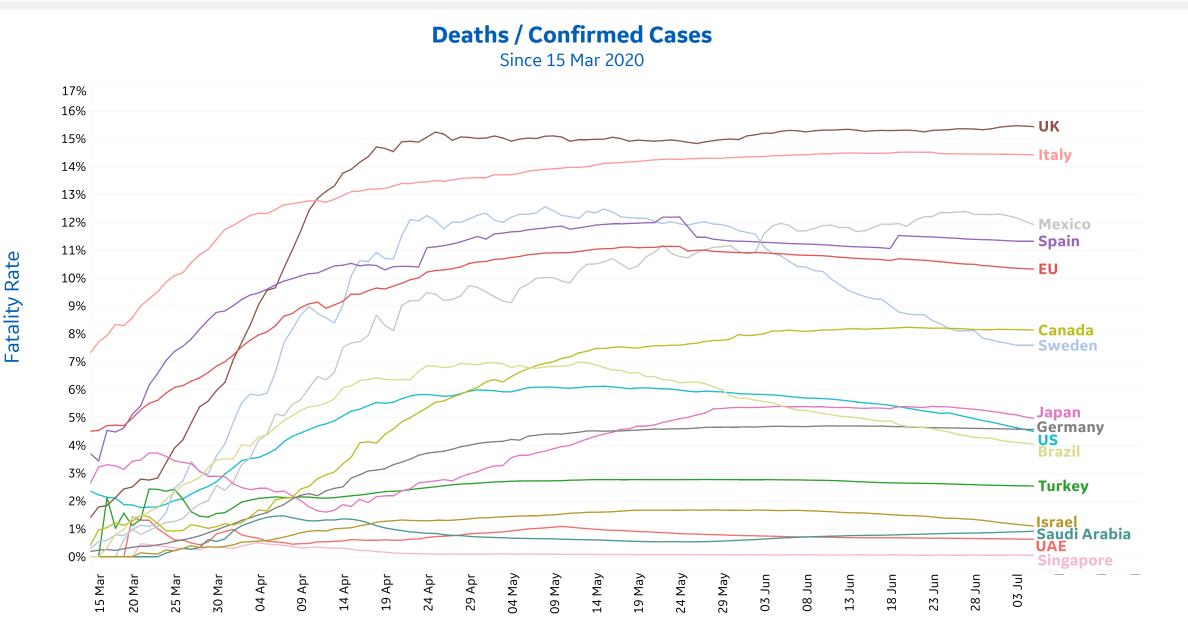

# % Change in Case Volume in Select Countries

Updated 6 July 2020, 3:30 GMT

**GE Healthcare** 

**COMMAND CENTERS** 

ge

9