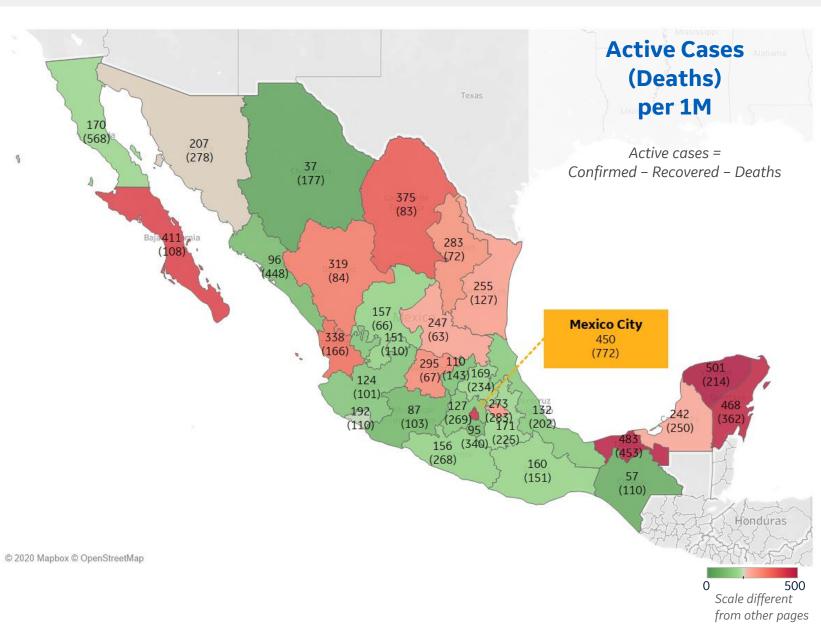

#### Most Active Cases per 1M ..... . . . . . . .

| Yucatan             | 501 |
|---------------------|-----|
| Tabasco             | 483 |
| Quintana Roo        | 468 |
| Distrito Federal    | 450 |
| Baja California Sur | 411 |
| Coahuila            | 375 |
| Nayarit             | 338 |
| Durango             | 319 |
| Guanajuato          | 295 |
| Nuevo Leon          | 283 |
|                     |     |