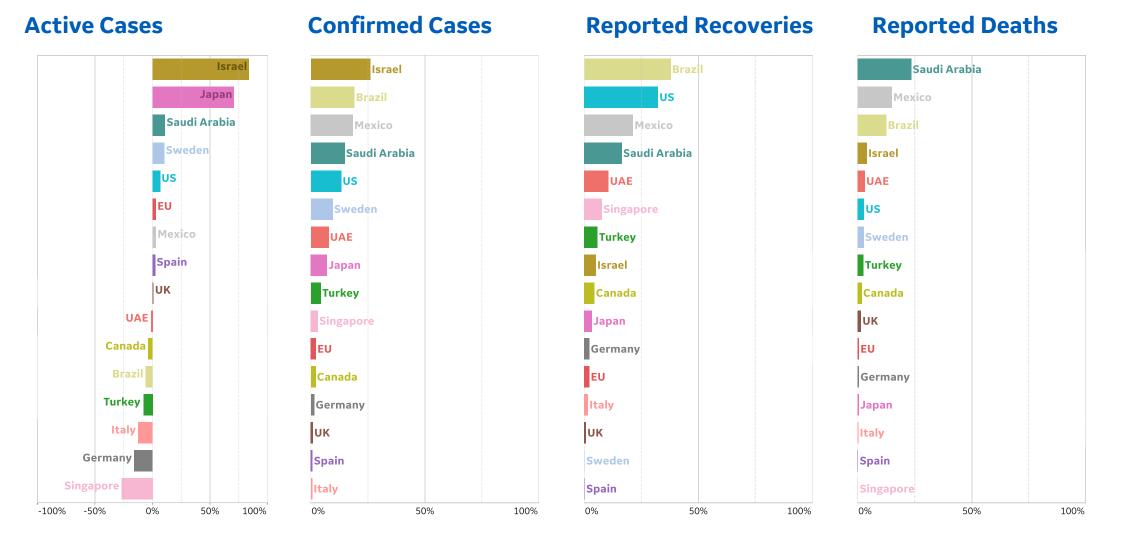

Several countries are revising and updating case counts

The **US**, **Brazil** and the **EU** account for 51% of Worldwide Confirmed Cases

Top 50 countries selected by Active Cases / 1M Excluded countries with population < 1M

Several countries are revising and updating case counts

**Global** Confirmed Cases have grown 10% since 30 June

Top 50 countries selected by Total Confirmed Cases Excluded countries with population < 1M