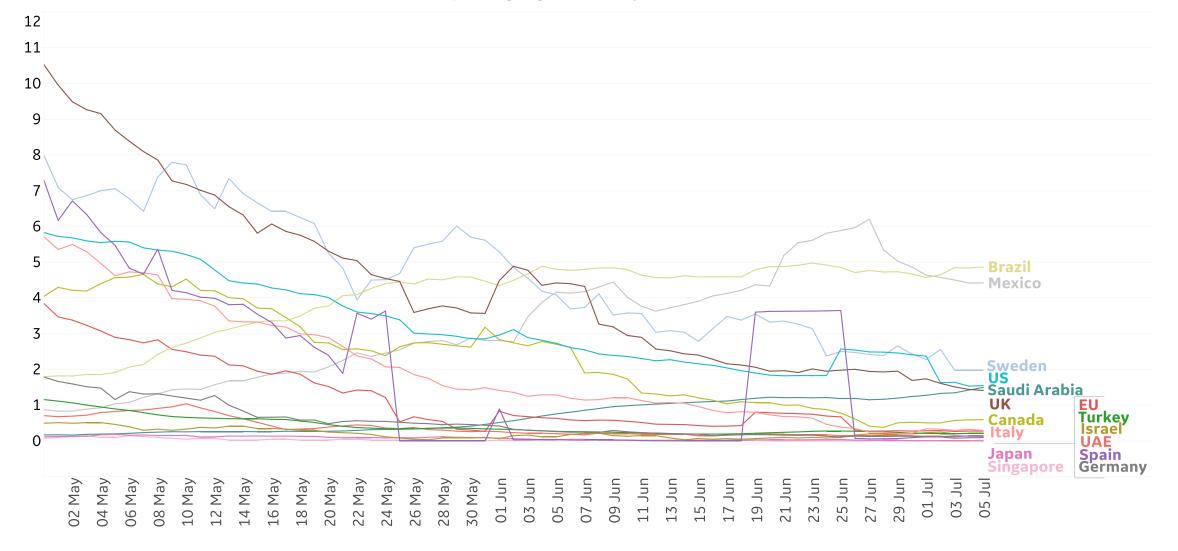

# % Change in Case Volume in Select Countries

Updated 6 July 2020, 3:30 GMT

**GE Healthcare** 

**COMMAND CENTERS** 

ge

9