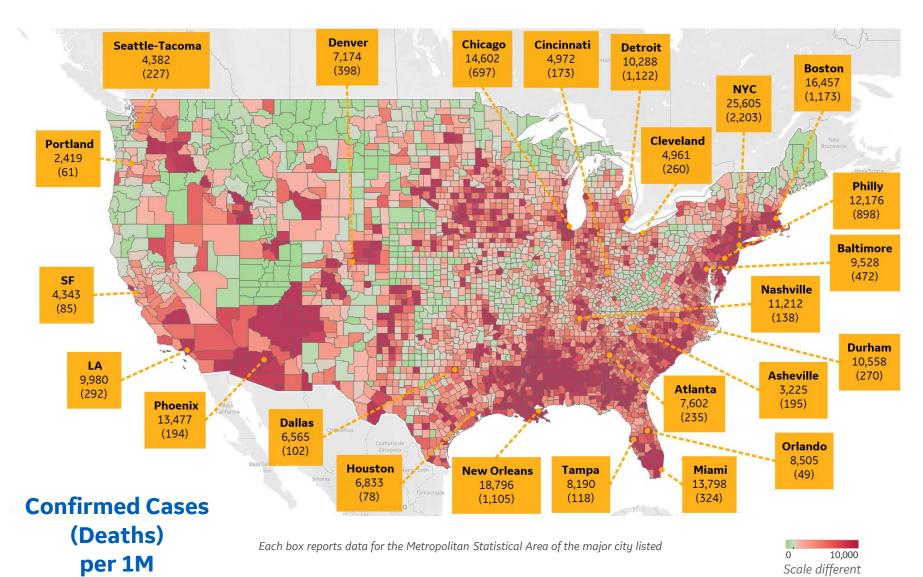

## Top 10 Northeast Counties

Total Confirmed Cases / 1M

| Rockland County, NY    | 41,681 |
|------------------------|--------|
| Westchester County, NY | 35,959 |
| Passaic County, NJ     | 33,612 |
| Nassau County, NY      | 30,782 |
| Union County, NJ       | 29,437 |
| Hudson County, NJ      | 28,194 |
| Suffolk County, NY     | 27,984 |
| Orange County, NY      | 27,834 |
| New York City*         | 25,769 |
| Suffolk County, MA     | 24,610 |
|                        |        |

### **Top 10 Other US Counties** Total Confirmed Cases / 1M

| Yakima County, WA          | 27,639 |
|----------------------------|--------|
| Jefferson Parish, LA       | 21,701 |
| Prince George's County, MD | 20,324 |
| Orleans Parish, LA         | 19,987 |
| Cook County, IL            | 17,471 |
| Prince William County, VA  | 15,362 |
| District of Columbia, DC   | 14,557 |
| Kane County, IL            | 14,365 |
| Montgomery County, MD      | 13,933 |
| Lake County, IL            | 13,869 |
|                            |        |

#### **Note:** Includes counties ≥ 250K population

from other pages

\* New York City counties aggregated into one reporting area

. . . . .