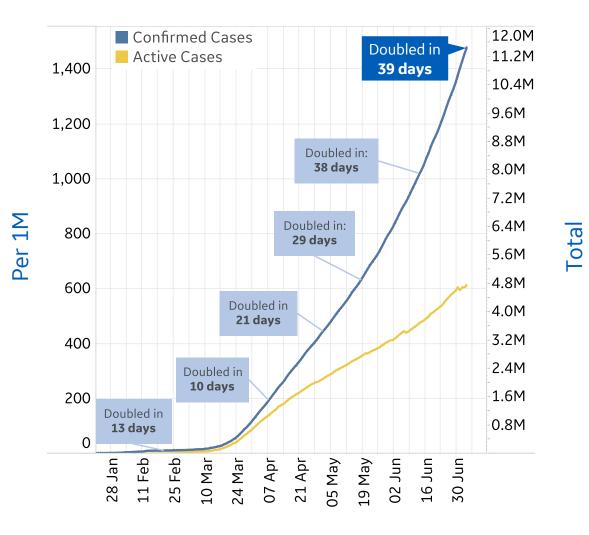

# Trend since 22 Jan

**Today per 1M** Active cases = Confirmed – Recovered – Deaths

| Per 1M:      | Today  | Change |
|--------------|--------|--------|
| Active Today | 611    | +1%    |
| Active       | 7 ne   | ew +1% |
| Confirmed    | 24 ne  | ew +2% |
| Deaths       | 0.5 ne | ew +1% |
| Recovered    | 16 ne  | ew +2% |

# **Over Previous 7 days**

| Per 1        |        |        |
|--------------|--------|--------|
|              | Today  | Change |
| Active Cases | 939    | +0.4%  |
| Confirmed    | 21 new | +1%    |
| Deaths       | 1 new  | +0.3%  |
| Recovered    | 17 new | +1%    |