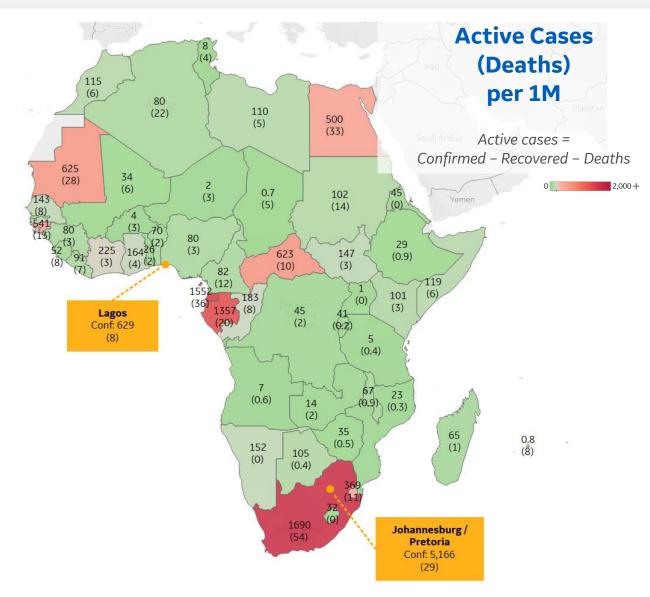

#### Most Active Cases per 1M . . . . . . . . ----

| South Africa      | 1,690 |
|-------------------|-------|
| Eq. Guinea        | 1,552 |
| Gabon             | 1,357 |
| Mauritania        | 625   |
| Central African R | 623   |
| Guinea-Bissau     | 541   |
| Egypt             | 500   |
| Eswatini          | 369   |
| Cote d'Ivoire     | 225   |
| Congo (Brazzavil  | 183   |
|                   |       |