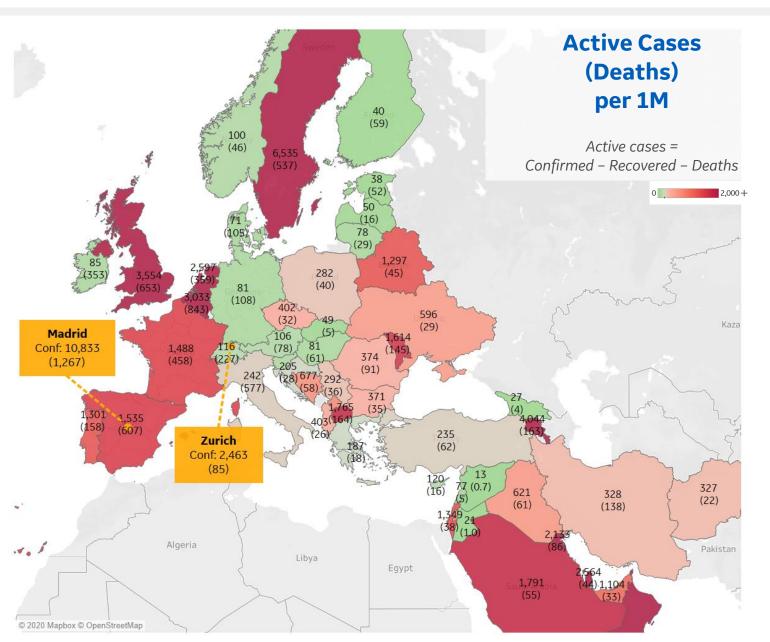

Updated 6 July 2020, 3:30 GMT 17

| Colombia                             | 31,237<br>(608) | Suriname<br>35,334<br>(523)             | o 5,000+<br>Scale different<br>from other pages                               |
|--------------------------------------|-----------------|-----------------------------------------|-------------------------------------------------------------------------------|
|                                      | 18,341<br>(707) | 13,229<br>(592)                         | $\begin{array}{cccccccccccccccccccccccccccccccccccc$                          |
| 16,579<br>(443)<br><sup>R</sup> Peru | 13,211<br>(312) | 5,995<br>(232)<br>4,064                 | 7,931<br>(140)<br>5,853<br>(142)<br>(140)<br>5,853<br>(345)<br>(347)<br>(347) |
| A A                                  | Bolivia         | (88)<br>3,630<br>(42) 6,5<br>(3)        | (232)<br>2,753<br>(57)<br>13,286<br>(449)<br>3,973<br>7,025<br>350)<br>(618)  |
| Chile                                | Part            | aguay<br>2,751<br>(70)<br>4,602<br>(55) | Active Cases<br>(Deaths)                                                      |
| © 2020 Mapbox © OpenStreetMap        | Areasting (     | 2,809<br>(64)<br>Uruquay                | <b>per 1M</b><br>Active cases =<br>Confirmed – Recovered – Dea                |