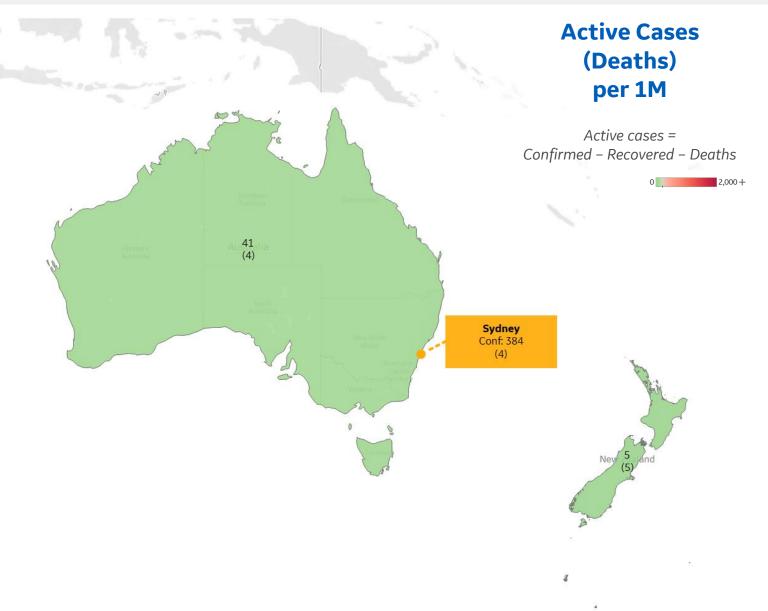

| Australia   | 41 |
|-------------|----|
| New Zealand | 5  |

Updated 6 July 2020, 3:30 GMT

| Ре           | er 1M in Region |        |
|--------------|-----------------|--------|
|              | Today           | Change |
| Active Cases | 178             | +4%    |
| Confirmed    | 10 new          | +3%    |
| Deaths       | 0.2 new         | +3%    |
| Recovered    | 4 new           | +2%    |