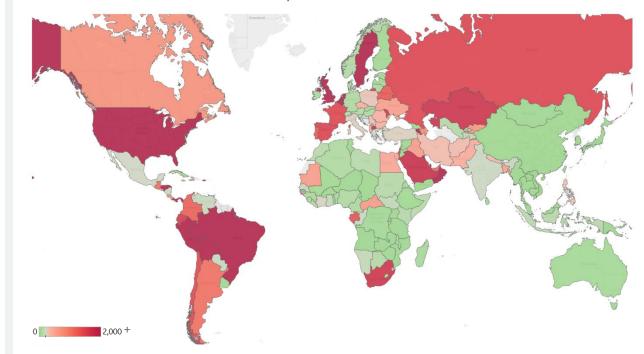

Updated 6 July 2020, 3:30 GMT 17

| Colombia                             | 31,237<br>(608) | Suriname<br>35,334<br>(523)             | o 5,000+<br>Scale different<br>from other pages                               |
|--------------------------------------|-----------------|-----------------------------------------|-------------------------------------------------------------------------------|
|                                      | 18,341<br>(707) | 13,229<br>(592)                         | $\begin{array}{cccccccccccccccccccccccccccccccccccc$                          |
| 16,579<br>(443)<br><sup>R</sup> Peru | 13,211<br>(312) | 5,995<br>(232)<br>4,064                 | 7,931<br>(140)<br>5,853<br>(142)<br>(140)<br>5,853<br>(345)<br>(347)<br>(347) |
| A A                                  | Bolivia         | (88)<br>3,630<br>(42) 6,5<br>(3)        | (232)<br>2,753<br>(57)<br>13,286<br>(449)<br>3,973<br>7,025<br>350)<br>(618)  |
| Chile                                | Part            | aguay<br>2,751<br>(70)<br>4,602<br>(55) | Active Cases<br>(Deaths)                                                      |
| © 2020 Mapbox © OpenStreetMap        | Areasting (     | 2,809<br>(64)<br>Uruquay                | <b>per 1M</b><br>Active cases =<br>Confirmed – Recovered – Dea                |