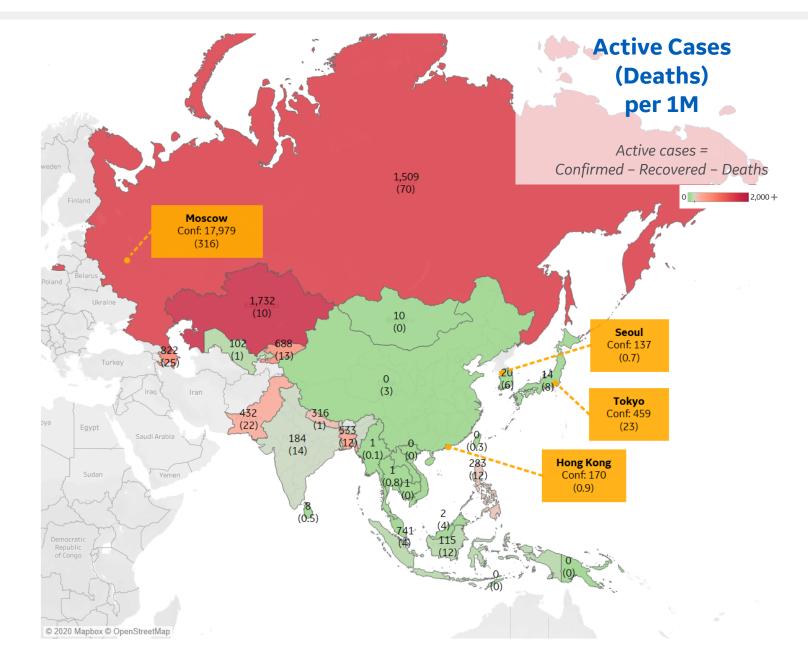

| Kazakhstan  | 1,732 |
|-------------|-------|
| Russia      | 1,509 |
| Azerbaijan  | 822   |
| Singapore   | 741   |
| Kyrgyzstan  | 688   |
| Bangladesh  | 533   |
| Pakistan    | 432   |
| Nepal       | 316   |
| Philippines | 283   |
| India       | 184   |
|             |       |