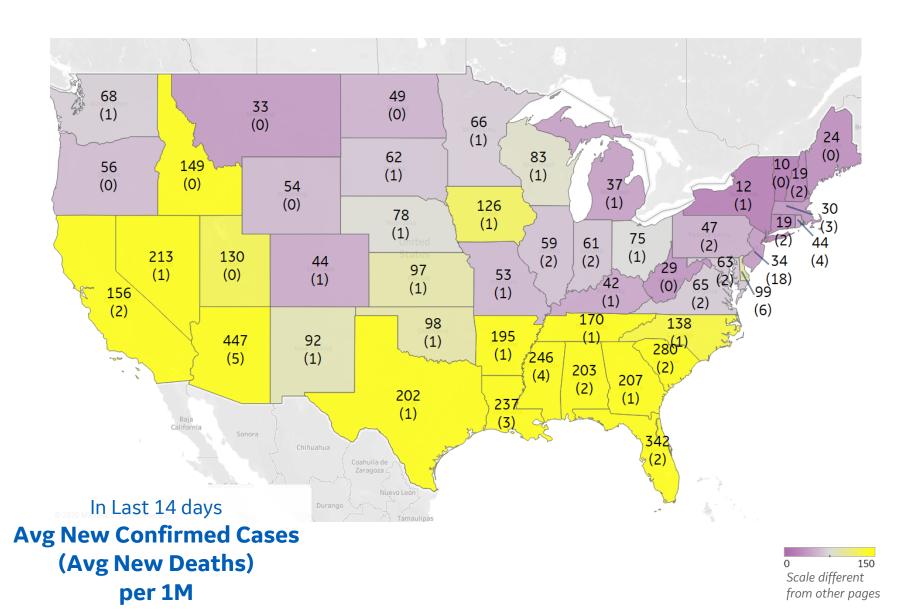

## Top 10 by New Confirmed

Avg New Confirmed Cases / 1M

| Arizona        | 447 |
|----------------|-----|
| Florida        | 342 |
| South Carolina | 280 |
| Mississippi    | 246 |
| Louisiana      | 237 |
| Nevada         | 213 |
| Georgia        | 207 |
| Alabama        | 203 |
| Texas          | 202 |
| Arkansas       | 195 |

### **Top 10 by New Deaths** Avg New Deaths / 1M

----

| New Jersey           | 18 |
|----------------------|----|
| Delaware             | 6  |
| Arizona              | 5  |
| Mississippi          | 4  |
| Rhode Island         | 4  |
| District of Columbia | 3  |
| Louisiana            | 3  |
| Massachusetts        | 3  |
| Alabama              | 2  |
| California           | 2  |