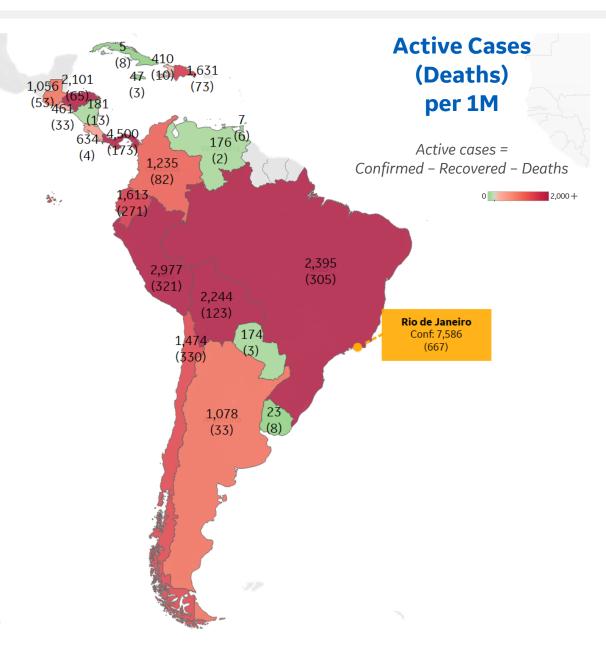

| Panama    | 4,500 |
|-----------|-------|
| Peru      | 2,977 |
| Brazil    | 2,395 |
| Bolivia   | 2,244 |
| Honduras  | 2,101 |
| Dom. Rep. | 1,631 |
| Ecuador   | 1,613 |
| Chile     | 1,474 |
| Colombia  | 1,235 |
| Argentina | 1,078 |
|           |       |

Per 1M in Region Today Change Active Cases 2,395 -3% Confirmed 123 new +2% Deaths 3 new +1% Recovered 180 new +4%