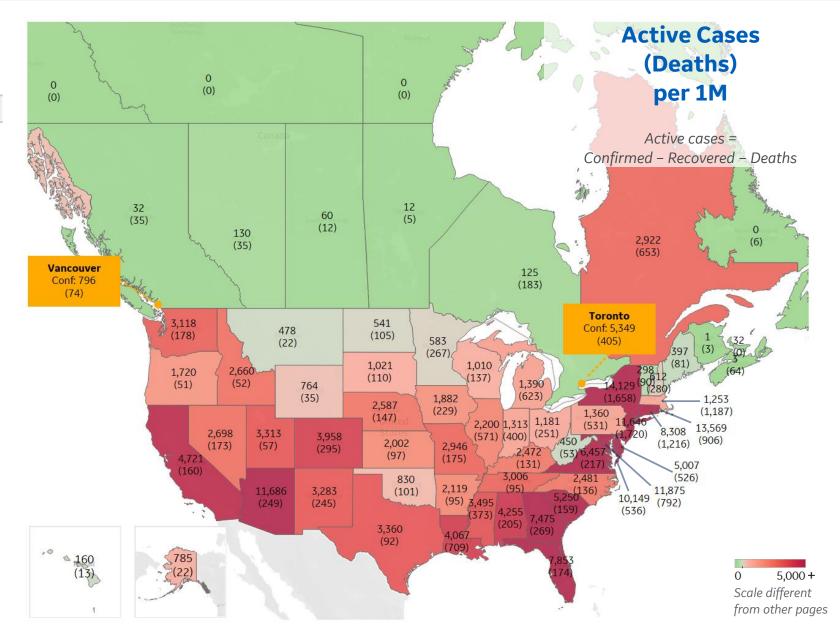

| Per 1        |         |        |
|--------------|---------|--------|
|              | Today   | Change |
| Active Cases | 5,098   | +2%    |
| Confirmed    | 134 new | +2%    |
| Deaths       | 1 new   | +0.2%  |
| Recovered    | 34 new  | +1%    |

| New York     | 14,129 |
|--------------|--------|
| Rhode Island | 13,569 |
| DC           | 11,875 |
| Arizona      | 11,686 |
| New Jersey   | 11,646 |
| Maryland     | 10,149 |
| Connecticut  | 8,308  |
| Florida      | 7,853  |
| Georgia      | 7,475  |
| Virginia     | 6,457  |
|              |        |