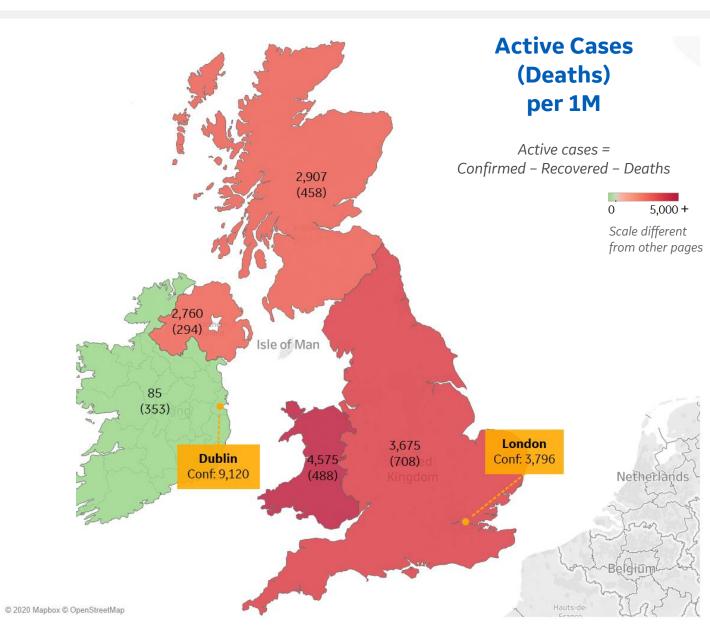

| <b>GE Healthcare</b><br>COMMAND CENTERS | E) |
|-----------------------------------------|----|
|                                         |    |

| Per 1        | Per 1M in Region |        |  |  |  |
|--------------|------------------|--------|--|--|--|
|              | Today            | Change |  |  |  |
| Active Cases | 3,319            | +0.2%  |  |  |  |
| Confirmed    | 7 new            | +0.2%  |  |  |  |
| Deaths       | 0.3 new          | +0.05% |  |  |  |
| Recovered    | 0 new            | +0%    |  |  |  |

| Wales            | 4,575 |
|------------------|-------|
| England          | 3,675 |
| Scotland         | 2,907 |
| Northern Ireland | 2,760 |
| Ireland          | 85    |

| Per 1N       |        |        |
|--------------|--------|--------|
|              | Today  | Change |
| Active Cases | 204    | +1%    |
| Confirmed    | 36 new | +2%    |
| Deaths       | 2 new  | +1%    |
| Recovered    | 33 new | +2%    |