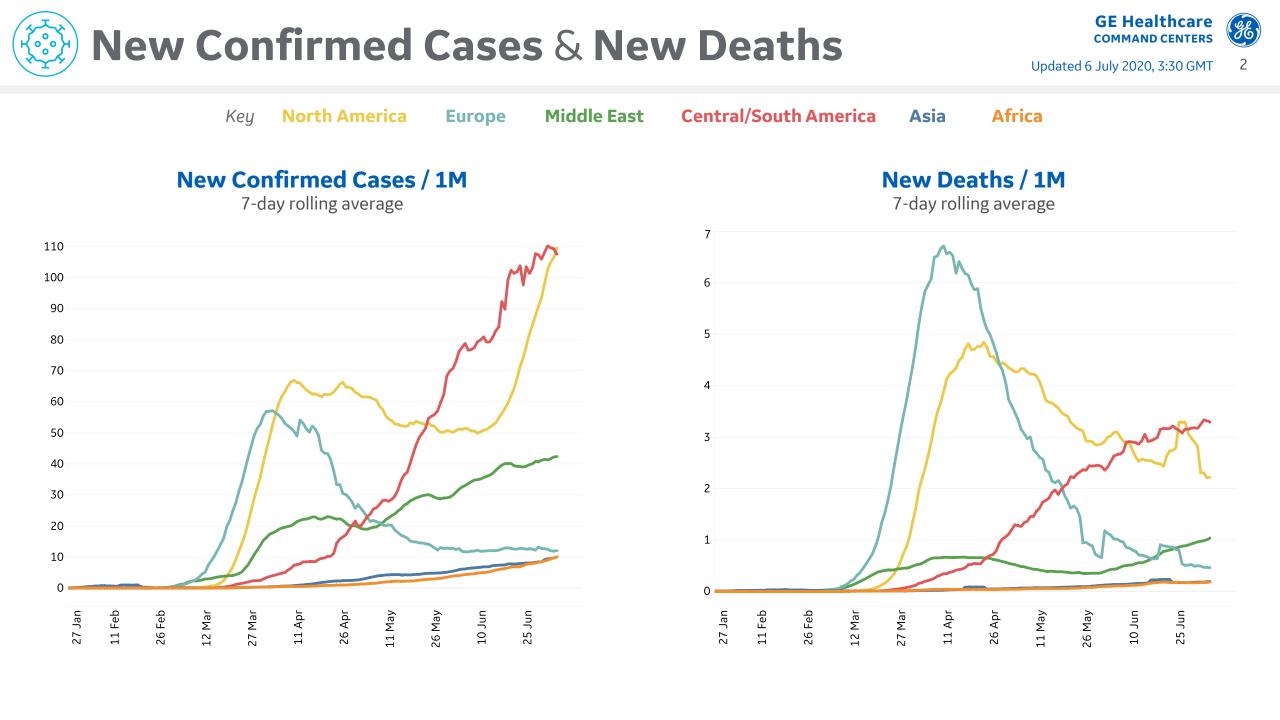

# **New Confirmed Cases in Select Countries** {°°°`

08

90

Updated 6 July 2020, 3:30 GMT 5

03

29

05