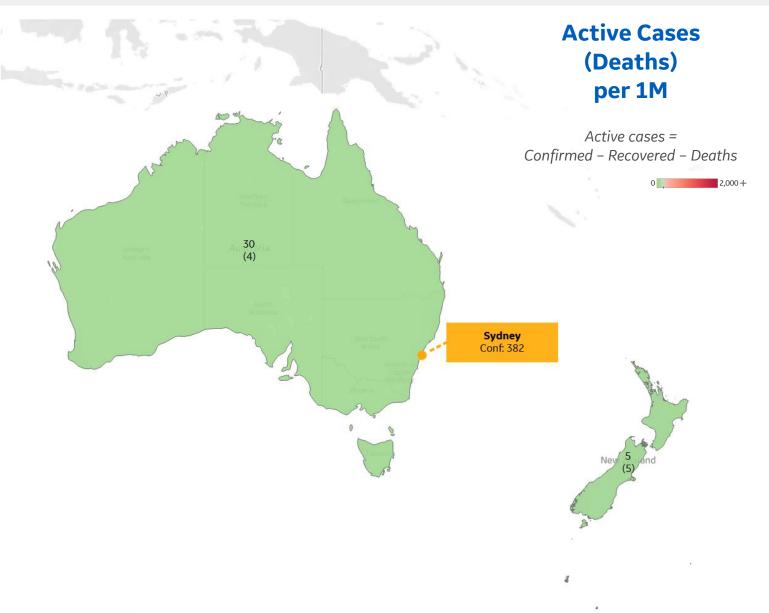

| Per 1M in Region |       |        |
|------------------|-------|--------|
|                  | Today | Change |
| Active Cases     | 26    | +12%   |
| Confirmed        | 3 new | +0.9%  |
| Deaths           | 0 new | +0%    |
| Recovered        | 0 new | +0%    |

| Australia   | 30 |
|-------------|----|
| New Zealand | 5  |