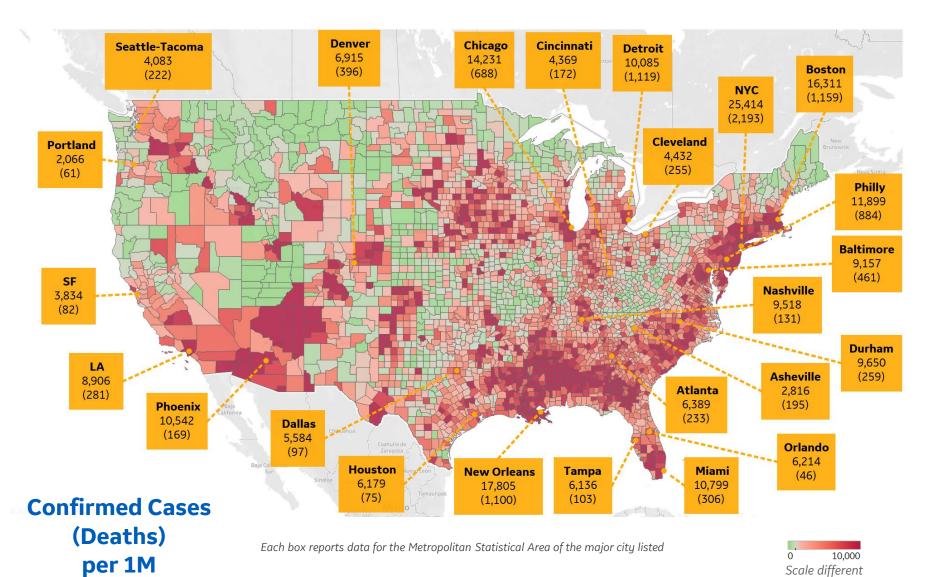

### Top 10 Northeast Counties

Total Confirmed Cases / 1M

| Rockland County, NY    | 41,530 |
|------------------------|--------|
| Westchester County, NY | 35,769 |
| Passaic County, NJ     | 33,467 |
| Nassau County, NY      | 30,637 |
| Union County, NJ       | 29,365 |
| Hudson County, NJ      | 28,380 |
| Suffolk County, NY     | 27,821 |
| Orange County, NY      | 27,716 |
| New York City*         | 25,572 |
| Suffolk County, MA     | 24,419 |

### **Top 10 Other US Counties** Total Confirmed Cases / 1M

| Yakima County, WA          | 25,681 |
|----------------------------|--------|
| Jefferson Parish, LA       | 20,671 |
| Prince George's County, MD | 19,891 |
| Orleans Parish, LA         | 19,498 |
| Cook County, IL            | 17,108 |
| Prince William County, VA  | 14,840 |
| District of Columbia, DC   | 14,312 |
| Kane County, IL            | 14,025 |
| Montgomery County, MD      | 13,577 |
| Lake County, IL            | 13,552 |
|                            |        |

#### **Note:** Includes counties ≥ 250K population

from other pages

\* New York City counties aggregated into one reporting area