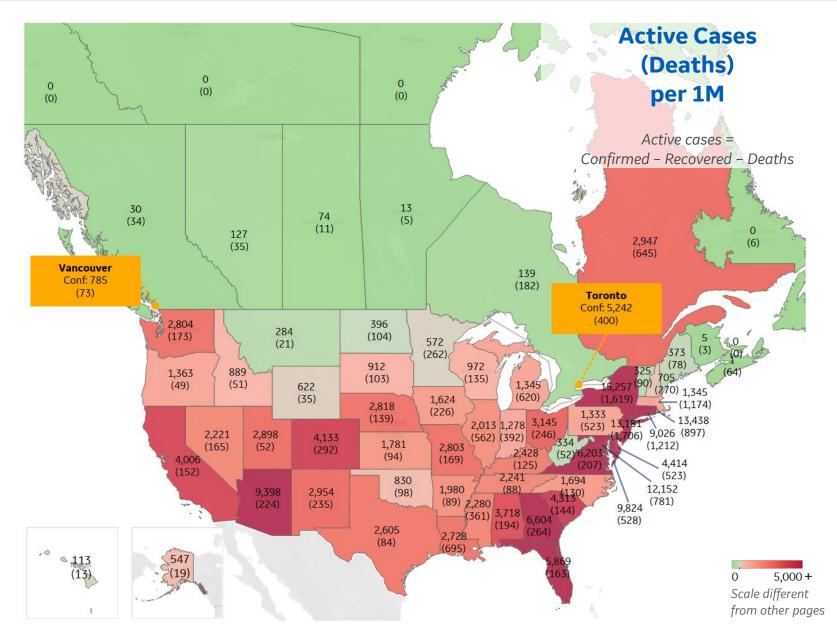

8

|              | Per 1M in Region |        |
|--------------|------------------|--------|
|              | Today            | Change |
| Active Cases | 4,924            | +2%    |
| Confirmed    | 122 new          | +2%    |
| Deaths       | 4 new            | +1%    |
| Recovered    | 43 new           | +2%    |

| New York     | 15,257 |
|--------------|--------|
| Rhode Island | 13,438 |
| New Jersey   | 13,181 |
| DC           | 12,152 |
| Maryland     | 9,824  |
| Arizona      | 9,398  |
| Connecticut  | 9,026  |
| Georgia      | 6,604  |
| Virginia     | 6,203  |
| Florida      | 5,869  |
|              |        |