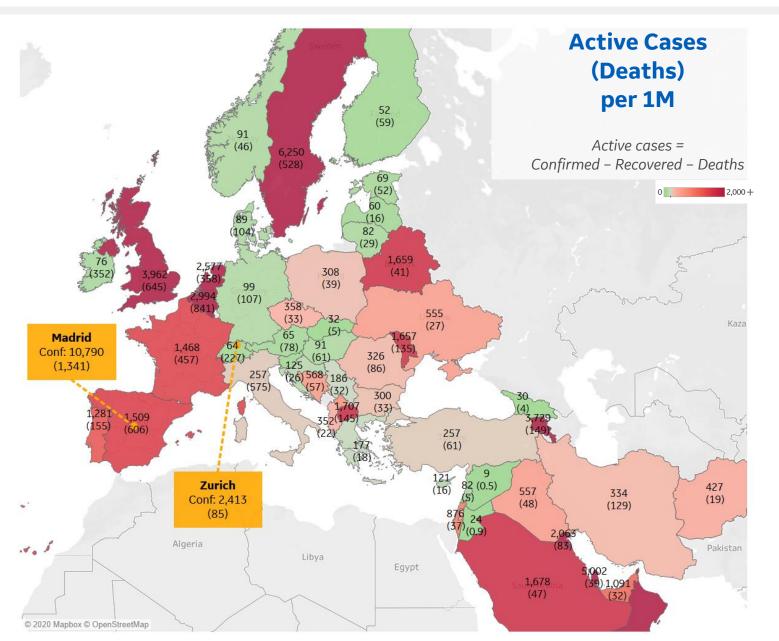

# **Top 50 Countries: Per 1M**

| 1 - 25       | Today           |           |        | Total     | tal since 22 Jan 26 - 50 |                 | Today              |                |                 | Total since 22 Jan |        |           |                    |                 |                    |
|--------------|-----------------|-----------|--------|-----------|--------------------------|-----------------|--------------------|----------------|-----------------|--------------------|--------|-----------|--------------------|-----------------|--------------------|
|              | Active<br>Today | Confirmed | Deaths | Recovered | Total<br>Confirmed       | Total<br>Deaths | Total<br>Recovered |                | Active<br>Today | Confirmed          | Deaths | Recovered | Total<br>Confirmed | Total<br>Deaths | Total<br>Recovered |
| Sweden       | 6,250           | 78        | 2      | 0         | 6,778                    | 528             | 0                  | Dom. Rep.      | 1,313           | 69                 | 1      | 28        | 3,002              | 69              | 1,621              |
| US           | 5,400           | 135       | 4      | 46        | 7,962                    | 385             | 2,177              | Portugal       | 1,281           | 22                 | 1      | 29        | 4,133              | 155             | 2,697              |
| Qatar        | 5,002           | 341       | 0      | 483       | 33,352                   | 39              | 28,310             | South Africa   | 1,265           | 117                | 2      | 49        | 2,550              | 45              | 1,240              |
| Panama       | 3,980           | 177       | 3      | 35        | 7,776                    | 146             | 3,649              | UAE            | 1,091           | 43                 | 0      | 49        | 4,921              | 32              | 3,798              |
| UK           | 3,962           | 10        | 2      | 0         | 4,628                    | 645             | 20                 | Eq. Guinea     | 1,036           | 0                  | 0      | 0         | 1,426              | 23              | 367                |
| Armenia      | 3,729           | 140       | 3      | 254       | 8,620                    | 149             | 4,741              | Colombia       | 1,019           | 64                 | 2      | 33        | 1,872              | 66              | 787                |
| Oman         | 3,225           | 198       | 1      | 196       | 7,847                    | 34              | 4,587              | Singapore      | 920             | 42                 | 0      | 88        | 7,505              | 4               | 6,581              |
| Bahrain      | 3,138           | 305       | 2      | 237       | 15,725                   | 51              | 12,536             | Argentina      | 911             | 50                 | 1      | 19        | 1,428              | 29              | 487                |
| Peru         | 3,063           | 86        | 5      | 102       | 8,650                    | 293             | 5,293              | Israel         | 876             | 93                 | 0      | 14        | 2,917              | 37              | 2,003              |
| Belgium      | 2,994           | 6         | 1      | 3         | 5,300                    | 841             | 1,465              | EU             | 843             | 8                  | 0      | 6         | 2,866              | 299             | 1,724              |
| Brazil       | 2,607           | 159       | 6      | 144       | 6,596                    | 280             | 3,709              | Guatemala      | 789             | 38                 | 2      | 1         | 1,010              | 43              | 178                |
| Netherlands  | 2,577           | 3         | 0      | 0         | 2,946                    | 358             | 11                 | Canada         | 751             | 7                  | 1      | 11        | 2,811              | 229             | 1,831              |
| Kuwait       | 2,063           | 157       | 1      | 168       | 10,817                   | 83              | 8,671              | Azerbaijan     | 749             | 55                 | 1      | 34        | 1,728              | 21              | 958                |
| Bolivia      | 1,949           | 94        | 4      | 35        | 2,846                    | 96              | 800                | Kosovo         | 677             | 109                | 1      | 83        | 1,560              | 28              | 855                |
| Honduras     | 1,716           | 75        | 1      | 10        | 1,975                    | 50              | 208                | Guinea-Bissau  | 667             | 0                  | 0      | 0         | 840                | 12              | 161                |
| North Macedo | 1,707           | 60        | 2      | 23        | 3,040                    | 145             | 1,188              | Central Africa | 603             | 27                 | 0      | 3         | 775                | 10              | 163                |
| Chile        | 1,699           | 178       | 6      | 265       | 14,616                   | 298             | 12,619             | Bos. and Herz. | 568             | 39                 | 1      | 11        | 1,357              | 57              | 732                |
| Saudi Arabia | 1,678           | 126       | 1      | 105       | 5,481                    | 47              | 3,756              | Mauritania     | 562             | 27                 | 0      | 27        | 938                | 28              | 349                |
| Belarus      | 1,659           | 35        | 1      | 89        | 6,574                    | 41              | 4,874              | Iraq           | 557             | 49                 | 3      | 45        | 1,221              | 48              | 616                |
| Moldova      | 1,657           | 63        | 2      | 38        | 4,118                    | 135             | 2,326              | Ukraine        | 555             | 16                 | 0      | 3         | 1,035              | 27              | 453                |
| Russia       | 1,546           | 46        | 1      | 63        | 4,433                    | 64              | 2,823              | Bangladesh     | 510             | 22                 | 0      | 11        | 883                | 11              | 362                |
| Spain        | 1,509           | 6         | 0      | 0         | 5,331                    | 606             | 3,216              | Pakistan       | 490             | 19                 | 0      | 10        | 966                | 20              | 456                |
| France       | 1,468           | 8         | 0      | 4         | 3,096                    | 457             | 1,170              | Kyrgyzstan     | 460             | 32                 | 1      | 11        | 844                | 9               | 374                |
| Ecuador      | 1,378           | 43        | 1      | 9         | 3,199                    | 257             | 1,564              | Egypt          | 458             | 15                 | 1      | 5         | 668                | 29              | 180                |
| Gabon        | 1,317           | 0         | 0      | 0         | 2,423                    | 19              | 1,087              | Total World    | 595             | 22                 | 1      | 15        | 1,352              | 66              | 691                |

Several countries are revising and updating case counts

Confirmed cases in the **EU** have increased 10% since 1 June

Top 50 countries selected by Active Cases / 1M Excluded countries with population < 1M

| Sweden          | 6,250 |
|-----------------|-------|
| Qatar           | 5,002 |
| UK              | 3,962 |
| Armenia         | 3,729 |
| Oman            | 3,225 |
| Bahrain         | 3,138 |
| Belgium         | 2,994 |
| Netherlands     | 2,577 |
| Kuwait          | 2,063 |
| North Macedonia | 1,707 |
|                 |       |

| Panama    | 3,980 |
|-----------|-------|
| Peru      | 3,063 |
| Brazil    | 2,607 |
| Bolivia   | 1,949 |
| Honduras  | 1,716 |
| Chile     | 1,699 |
| Ecuador   | 1,378 |
| Dom. Rep. | 1,313 |
| Colombia  | 1,019 |
| Argentina | 911   |
|           |       |

## Most Active Cases per 1M

| Gabon             | 1,317 |
|-------------------|-------|
| South Africa      | 1,265 |
| Eq. Guinea        | 1,036 |
| Guinea-Bissau     | 667   |
| Central African R | 603   |
| Mauritania        | 562   |
| Egypt             | 458   |
| Eswatini          | 339   |
| Cote d'Ivoire     | 206   |
| South Sudan       | 151   |
|                   |       |

## Most Active Cases per 1M

| Russia      | 1,546 |
|-------------|-------|
| Singapore   | 920   |
| Azerbaijan  | 749   |
| Bangladesh  | 510   |
| Pakistan    | 490   |
| Kyrgyzstan  | 460   |
| Kazakhstan  | 456   |
| Nepal       | 355   |
| Philippines | 237   |
| India       | 160   |
|             |       |