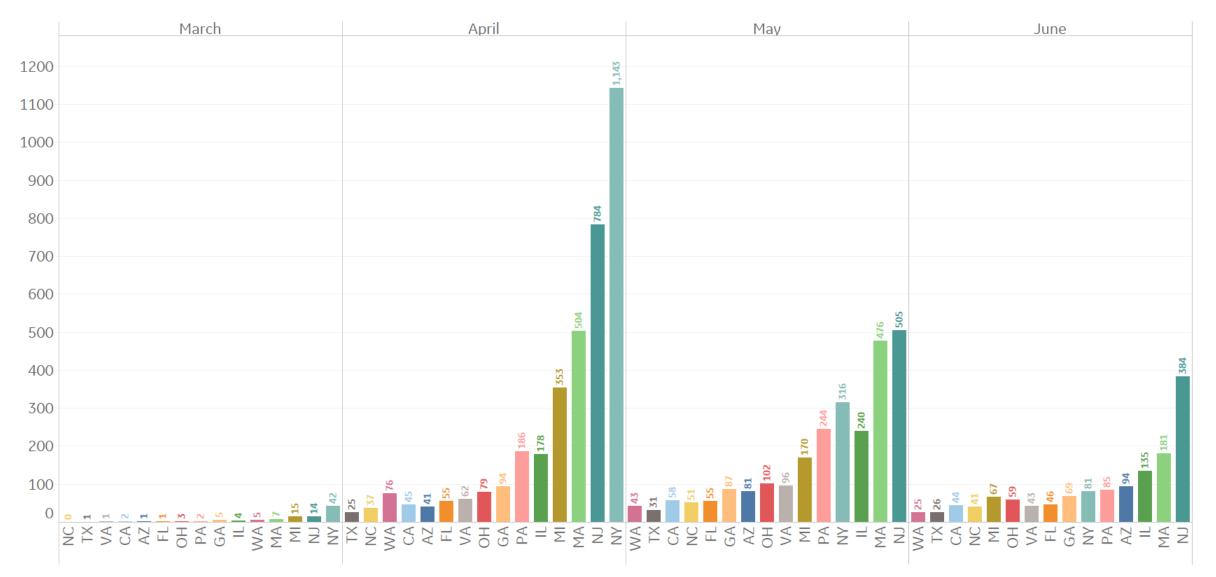

# Feature: Distribution of New Cases by State

GE Healthcare

Updated 1 July 2020, 3:30 GMT 12