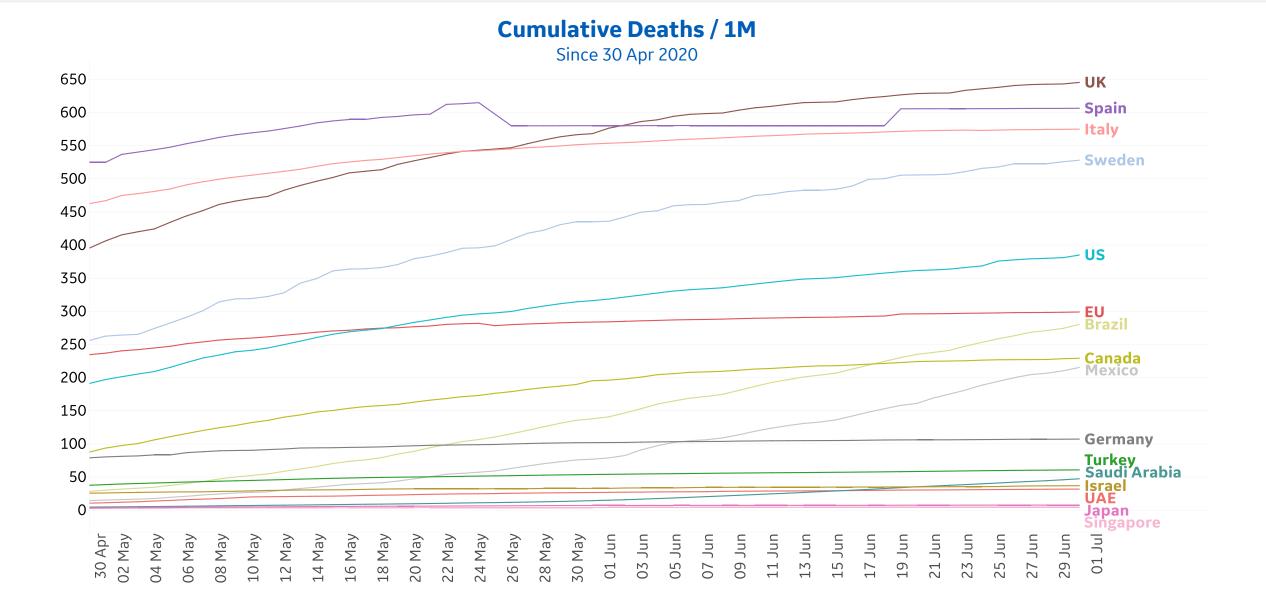

## **Cumulative Deaths in Select Countries** $\{\circ\circ\circ\}$

Updated 1 July 2020, 3:30 GMT

Since 30 Apr 2020