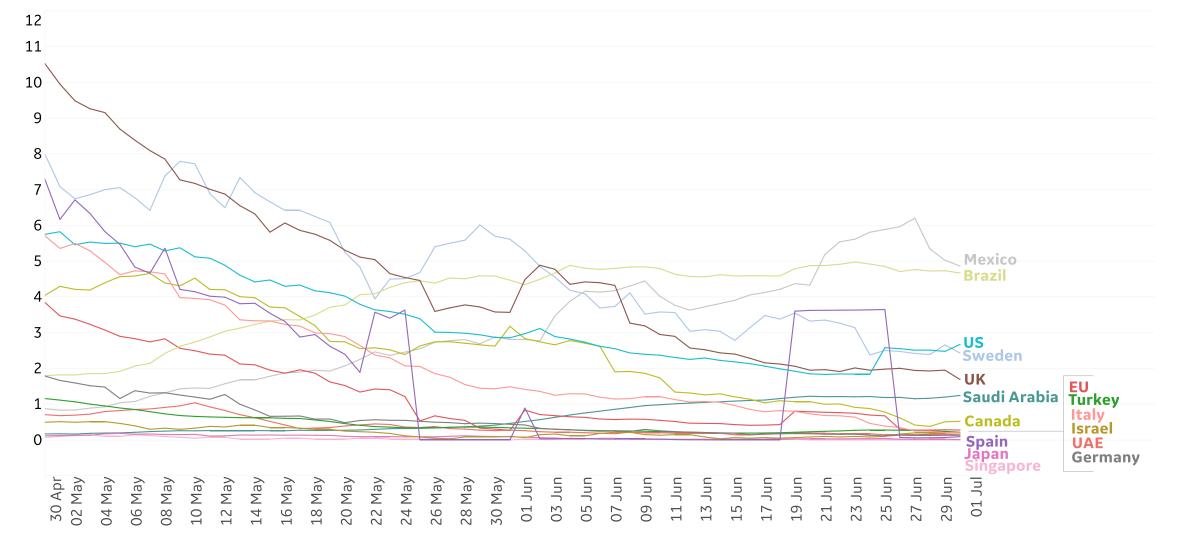

37,514             | 1,266           | 10,233             | China       | 512             | 5         | 0      | 13        | 84,785             | 4,641           | 79,632             |
| Ecuador      | 24,311          | 767       | 25     | 164       | 56,432             | 4,527           | 27,594             | Total World | 4,611,368       | 173,675   | 5,748  | 117,392   | 10,475,826         | 511,253         | 5,353,205          |

Several countries are revising and updating case counts

Confirmed cases in the **US** have increased 45% since 1 June

Top 50 countries selected by Total Confirmed Cases Excluded countries with population < 1M

# New Confirmed Cases in Select Countries



Updated 1 July 2020, 3:30 GMT 5







## Daily New Deaths / 1M

7-day rolling avg. since 30 Apr 2020



## **Cumulative Deaths in Select Countries** $\{\circ\circ\circ\}$



Updated 1 July 2020, 3:30 GMT







Since 30 Apr 2020



## % Change in Case Volume in Select Countries ૡૺ૾૾ૢૢૢૢૢૢૢૢૢૢૢૢ

ge) **COMMAND CENTERS** 

**GE Healthcare** 

9

Updated 1 July 2020, 3:30 GMT



## **Over Previous 7 days**





Updated 1 July 2020, 3:30 GMT 10

## Viral Testing Volumes and Positive Rates: June vs. May





## Monthly Deaths / 1M

Top 15 States by Population



# Feature: Distribution of New Cases by State

GE Healthcare

Updated 1 July 2020, 3:30 GMT 12



# **Feature: Distribution of New Deaths by State**



Updated 1 July 2020, 3:30 GMT 13





| Per          |        |        |
|--------------|--------|--------|
|              | Today  | Change |
| Active Cases | 959    | +0.3%  |
| Confir