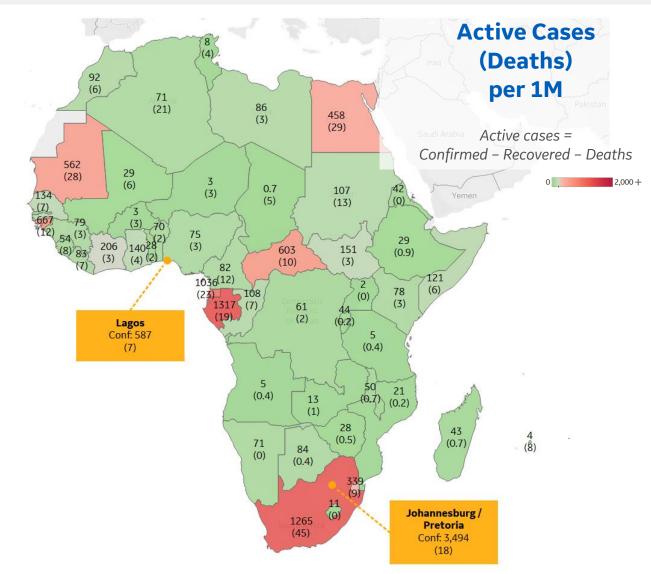

## Updated 1 July 2020, 3:30 GMT

| Per :        | 1M in Region |        |
|--------------|--------------|--------|
|              | Today        | Change |
| Active Cases | 151          | +3%    |
| Confirmed    | 9 new        | +3%    |
| Deaths       | 0.2 new      | +3%    |
| Recovered    | 4 new        | +3%    |

## Most Active Cases per 1M

| Gabon             | 1,317 |
|-------------------|-------|
| South Africa      | 1,265 |
| Eq. Guinea        | 1,036 |
| Guinea-Bissau     | 667   |
| Central African R | 603   |
| Mauritania        | 562   |
| Egypt             | 458   |
| Eswatini          | 339   |
| Cote d'Ivoire     | 206   |
| South Sudan       | 151   |
|                   |       |