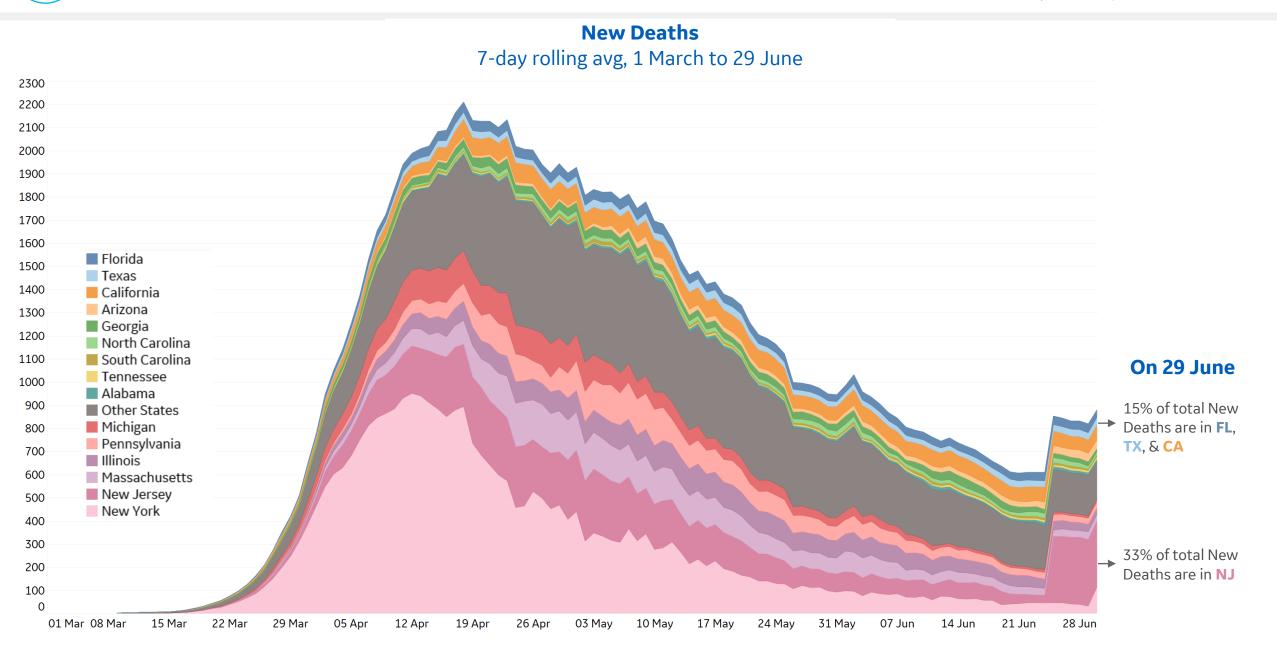

# **Feature: Distribution of New Deaths by State**

Updated 1 July 2020, 3:30 GMT 13

| Per          |        |        |
|--------------|--------|--------|
|              | Today  | Change |
| Active Cases | 959    | +0.3%  |
| Confirmed    | 23 new | +1%    |
| Deaths       | 1 new  | +0.4%  |
| Recovered    | 19 new | +1%    |