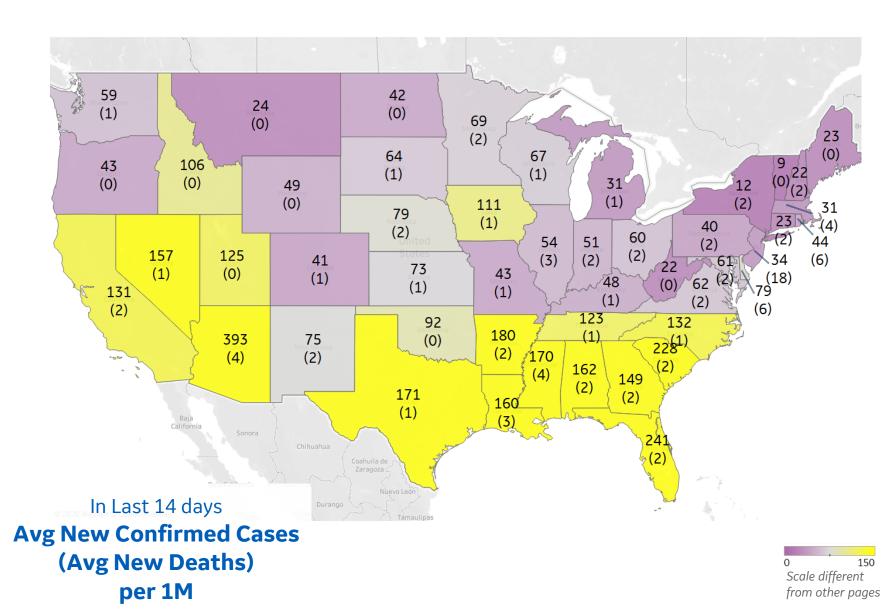

### Top 10 by New Confirmed

Avg New Confirmed Cases / 1M

| Arizona        | 393 |
|----------------|-----|
| Florida        | 241 |
| South Carolina | 228 |
| Arkansas       | 180 |
| Texas          | 171 |
| Mississippi    | 170 |
| Alabama        | 162 |
| Louisiana      | 160 |
| Nevada         | 157 |
| Georgia        | 149 |

### Top 10 by New Deaths Avg New Deaths / 1M

. . . . .

----

| 18 |
|----|
| 6  |
| 6  |
| 4  |
| 4  |
| 4  |
| 3  |
| 3  |
| 3  |
| 2  |
|    |

| Per 1M in Region |        |        |
|------------------|--------|--------|
|                  | Today  | Change |
| Active Cases     | 1,743  | +1%    |
| Confirmed        | 99 new | +2%    |
| Deaths           | 4 new  | +2%    |
| Recovered        | 83 new | +3%    |