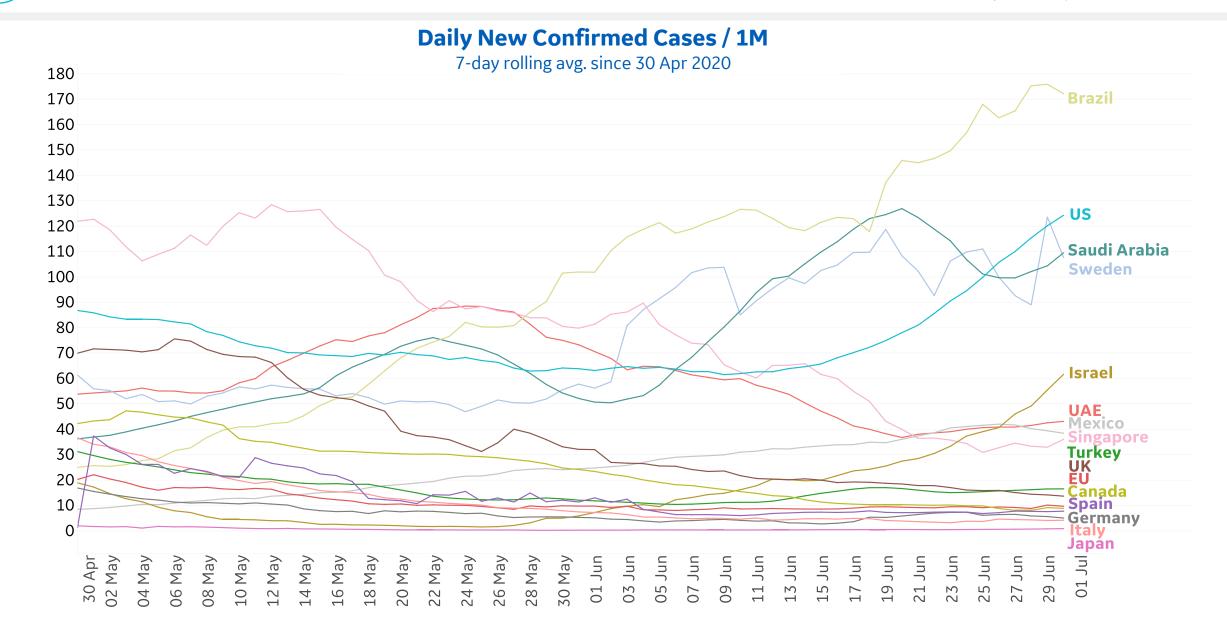

## % Change in Case Volume in Select Countries ૡૺ૾૾ૢૢૢૢૢૢૢૢૢૢૢૢ

ge) **COMMAND CENTERS** 

**GE Healthcare** 

9

Updated 1 July 2020, 3:30 GMT