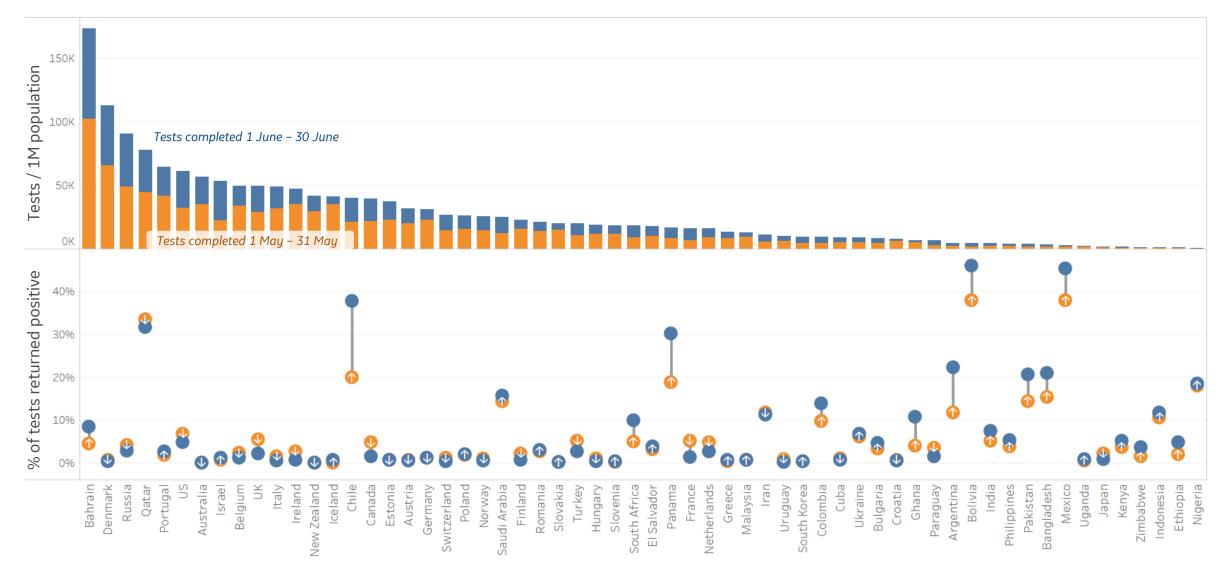

,253         | 5,353,205          |

Several countries are revising and updating case counts

Confirmed cases in the **US** have increased 45% since 1 June

Top 50 countries selected by Total Confirmed Cases Excluded countries with population < 1M

# New Confirmed Cases in Select Countries



Updated 1 July 2020, 3:30 GMT 5







## Daily New Deaths / 1M

7-day rolling avg. since 30 Apr 2020



## **Cumulative Deaths in Select Countries** $\{\circ\circ\circ\}$



Updated 1 July 2020, 3:30 GMT







Since 30 Apr 2020



## % Change in Case Volume in Select Countries ૡૺ૾૾ૢૢૢૢૢૢૢૢૢૢૢૢ

ge) **COMMAND CENTERS** 

**GE Healthcare** 

9

Updated 1 July 2020, 3:30 GMT



## **Over Previous 7 days**





Updated 1 July 2020, 3:30 GMT 10

## Viral Testing Volumes and Positive Rates: June vs. May





## Monthly Deaths / 1M

Top 15 States by Population



# Feature: Distribution of New Cases by State

GE Healthcare

Updated 1 July 2020, 3:30 GMT 12



# **Feature: Distribution of New Deaths by State**



Updated 1 July 2020, 3:30 GMT 13





| Per          |        |        |
|--------------|--------|--------|
|              | Today  | Change |
| Active Cases | 959    | +0.3%  |
| Confirmed    | 23 new | +1%    |
| Deaths       | 1 new  | +0.4%  |
| Recovered    | 19 new | +1%    |

| Sweden          | 6,250 |
|-----------------|-------|
| Qatar           | 5,002 |
| UK              | 3,962 |
| Armenia         | 3,729 |
| Oman            | 3,225 |
| Bahrain         | 3,138 |
| Belgium         | 2,994 |
| Netherlands     | 2,577 |
| Kuwait          | 2,063 |
| North Macedonia | 1,707