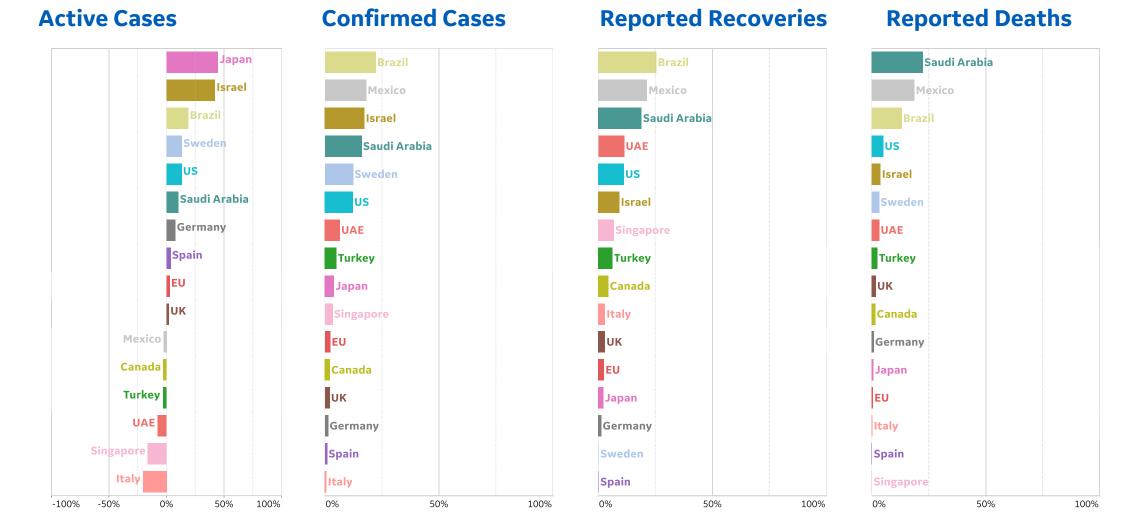

4,527           | 27,594             | Total World | 4,611,368       | 173,675   | 5,748  | 117,392   | 10,475,826         | 511,253         | 5,353,205          |

Several countries are revising and updating case counts

Confirmed cases in the **US** have increased 45% since 1 June

Top 50 countries selected by Total Confirmed Cases Excluded countries with population < 1M

# New Confirmed Cases in Select Countries



Updated 1 July 2020, 3:30 GMT 5







## Daily New Deaths / 1M

7-day rolling avg. since 30 Apr 2020



## **Cumulative Deaths in Select Countries** $\{\circ\circ\circ\}$



Updated 1 July 2020, 3:30 GMT







Since 30 Apr 2020



## % Change in Case Volume in Select Countries ૡૺ૾૾ૢૢૢૢૢૢૢૢૢૢૢૢ

ge) **COMMAND CENTERS** 

**GE Healthcare** 

9

Updated 1 July 2020, 3:30 GMT



## **Over Previous 7 days**





Updated 1 July 2020, 3:30 GMT 10

## Viral Testing Volumes and Positive Rates: June vs. May





## Monthly Deaths / 1M

Top 15 States by Population



# Feature: Distribution of New Cases by State

GE Healthcare

Updated 1 July 2020, 3:30 GMT 12



# **Feature: Distribution of New Deaths by State**



Updated 1 July 2020, 3:30 GMT 13





| Per          |        |        |
|--------------|--------|--------|
|              | Today  | Change |
| Active Cases | 959    | +0.3%  |
| Confirmed    | 23 new | +1%    |
| Deaths       | 1 new  | +0.4%  |
| Recovered    | 19 new | +1%    |

| Sweden          | 6,250 |
|-----------------|-------|
| Qatar           | 5,002 |
| UK              | 3,962 |
| Armenia         | 3,729 |
| Oman            | 3,225 |
| Bahrain