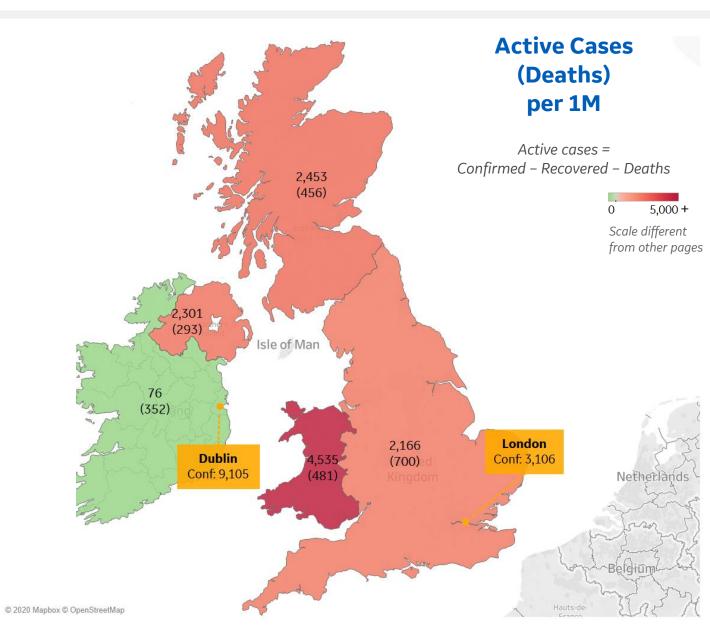

| <b>GE Healthcare</b><br>COMMAND CENTERS | JE) |
|-----------------------------------------|-----|
|                                         | 4 - |

| Per 1        | M in Region |        |
|--------------|-------------|--------|
|              | Today       | Change |
| Active Cases | 3,699       | +0.2%  |
| Confirmed    | 10 new      | +0.2%  |
| Deaths       | 2 new       | +0.3%  |
| Recovered    | 0 new       | +0%    |

| Wales            | 4,535 |
|------------------|-------|
| Scotland         | 2,453 |
| Northern Ireland | 2,301 |
| England          | 2,166 |
| Ireland          | 76    |

from other pages

Updated 1 July 2020, 3:30 GMT