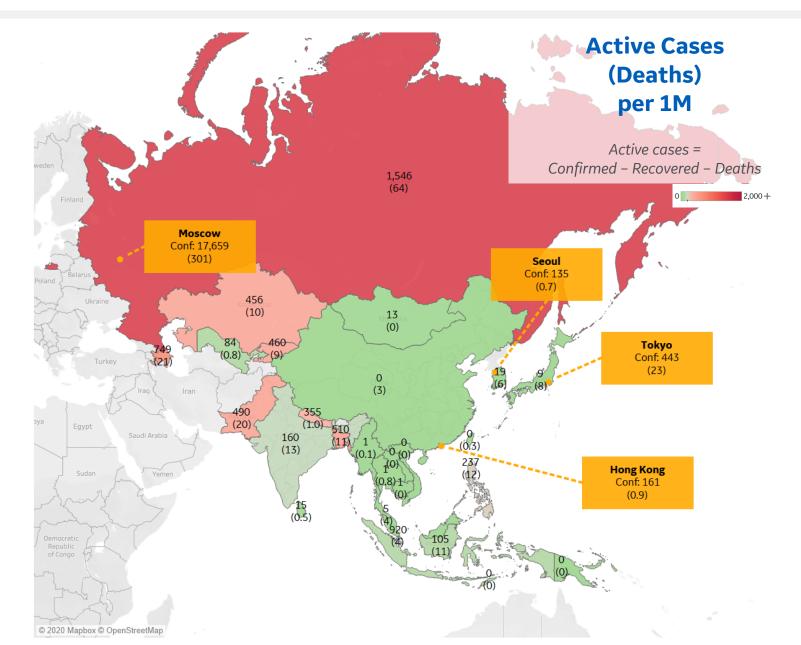

Updated 1 July 2020, 3:30 GMT 22

|              | Per 1M in Region |        |
|--------------|------------------|--------|
|              | Today            | Change |
| Active Cases | 169              | +1%    |
| Confirmed    | 9 new            | +2%    |
| Deaths       | 0.2 new          | +2%    |
| Recovered    | 7 new            | +3%    |

## Most Active Cases per 1M

| Russia      | 1,546 |
|-------------|-------|
| Singapore   | 920   |
| Azerbaijan  | 749   |
| Bangladesh  | 510   |
| Pakistan    | 490   |
| Kyrgyzstan  | 460   |
| Kazakhstan  | 456   |
| Nepal       | 355   |
| Philippines | 237   |
| India       | 160   |
|             |       |