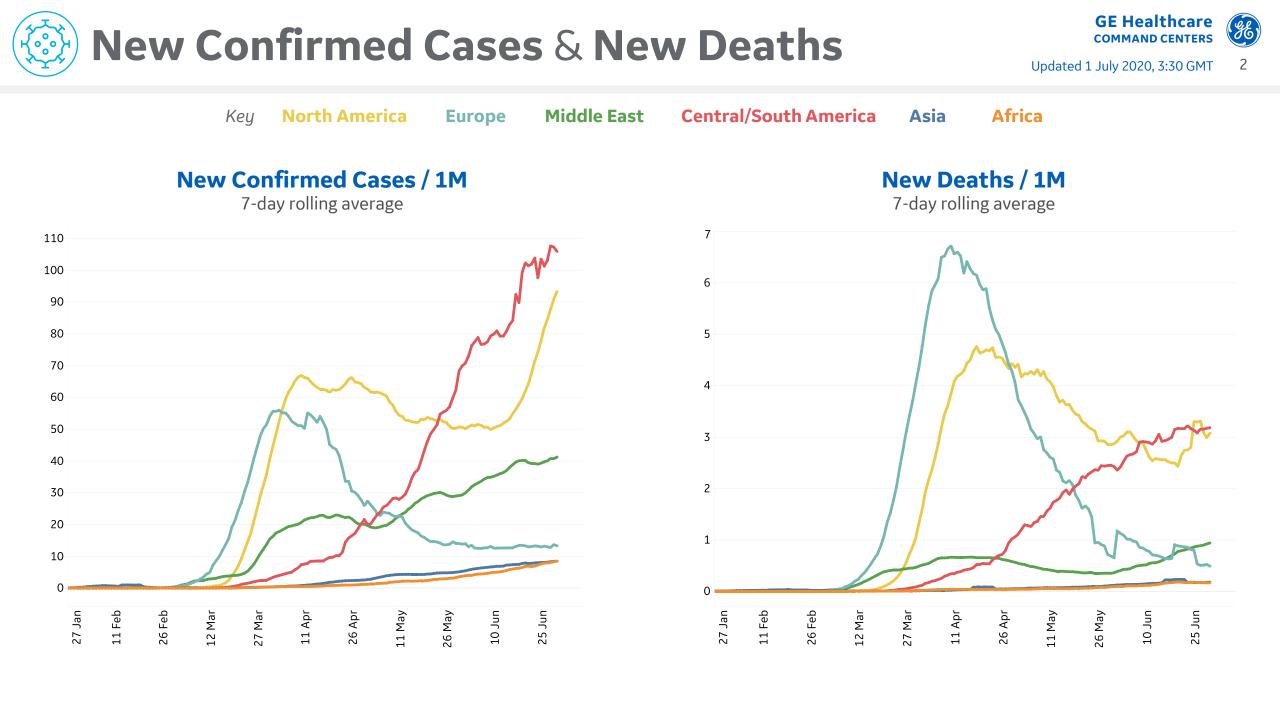

# New Confirmed Cases in Select Countries

Updated 1 July 2020, 3:30 GMT 5

## Daily New Deaths / 1M

7-day rolling avg. since 30 Apr 2020