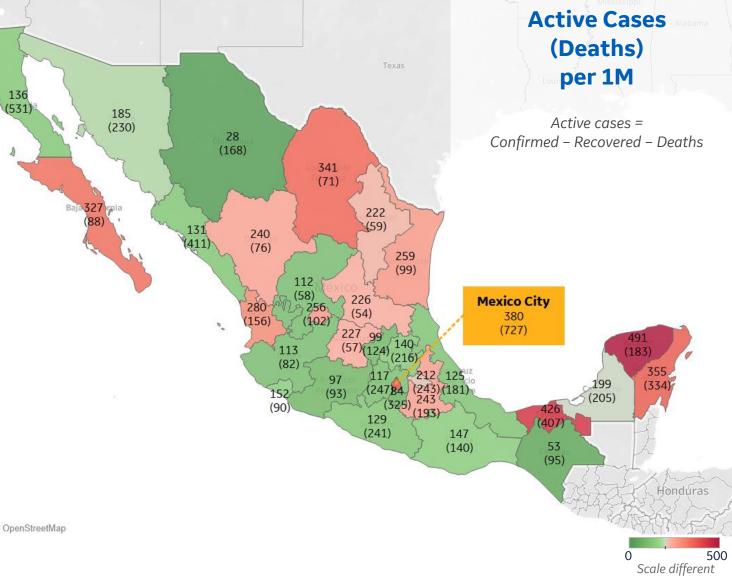

#### Most Active Cases per 1M . . . . . . . . . . . . . . .

| Yucatan             | 491 |
|---------------------|-----|
| Tabasco             | 426 |
| Distrito Federal    | 380 |
| Quintana Roo        | 355 |
| Coahuila            | 341 |
| Baja California Sur | 327 |
| Nayarit             | 280 |
| Tamaulipas          | 259 |
| Aguascalientes      | 256 |
| Puebla              | 243 |
|                     |     |

\* Excludes regions with population < 1M

Mexico

Updated 1 July 2020, 3:30 GMT 21

| Per 1        |         |        |
|--------------|---------|--------|
|              | Today   | Change |
| Active Cases | 2,607   | +0.4%  |
| Confirmed    | 159 new | +2%    |
| Deaths       | 6 new   | +2%    |
| Recovered    | 144 new | +4%    |