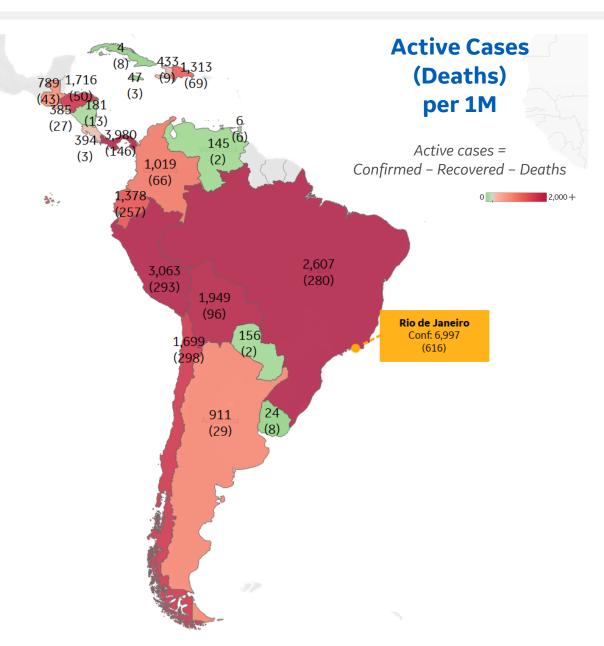

| Panama    | 3,980 |
|-----------|-------|
| Peru      | 3,063 |
| Brazil    | 2,607 |
| Bolivia   | 1,949 |
| Honduras  | 1,716 |
| Chile     | 1,699 |
| Ecuador   | 1,378 |
| Dom. Rep. | 1,313 |
| Colombia  | 1,019 |
| Argentina | 911   |
|           |       |