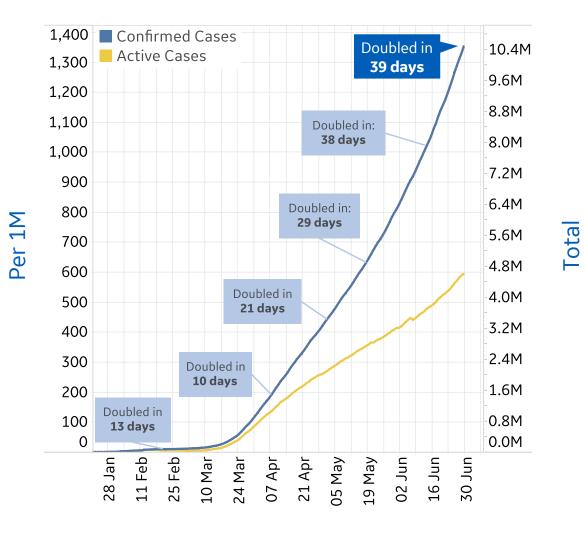

## Trend since 22 Jan

**Today per 1M** Active cases = Confirmed – Recovered – Deaths

| Per 1M:      | Today  | Change |
|--------------|--------|--------|
| Active Today | 595    | +1%    |
| Active       | 6 new  | +1%    |
| Confirmed    | 22 new | +2%    |
| Deaths       | 1 new  | +1%    |
| Recovered    | 15 new | +2%    |
|              |        |        |