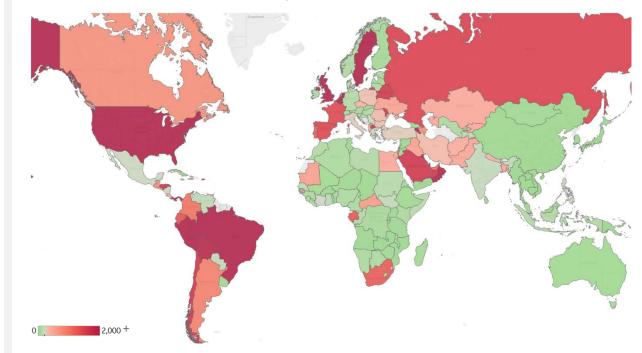

# **Top 50 Countries: Per 1M**

| 1 - 25       | Today           |           |        | Total     | tal since 22 Jan 26 - 50 |                 | Today              |                |                 | Total since 22 Jan |        |           |                    |                 |                    |
|--------------|-----------------|-----------|--------|-----------|--------------------------|-----------------|--------------------|----------------|-----------------|--------------------|--------|-----------|--------------------|-----------------|--------------------|
|              | Active<br>Today | Confirmed | Deaths | Recovered | Total<br>Confirmed       | Total<br>Deaths | Total<br>Recovered |                | Active<br>Today | Confirmed          | Deaths | Recovered | Total<br>Confirmed | Total<br>Deaths | Total<br>Recovered |
| Sweden       | 6,250           | 78        | 2      | 0         | 6,778                    | 528             | 0                  | Dom. Rep.      | 1,313           | 69                 | 1      | 28        | 3,002              | 69              | 1,621              |
| US           | 5,400           | 135       | 4      | 46        | 7,962                    | 385             | 2,177              | Portugal       | 1,281           | 22                 | 1      | 29        | 4,133              | 155             | 2,697              |
| Qatar        | 5,002           | 341       | 0      | 483       | 33,352                   | 39              | 28,310             | South Africa   | 1,265           | 117                | 2      | 49        | 2,550              | 45              | 1,240              |
| Panama       | 3,980           | 177       | 3      | 35        | 7,776                    | 146             | 3,649              | UAE            | 1,091           | 43                 | 0      | 49        | 4,921              | 32              | 3,798              |
| UK           | 3,962           | 10        | 2      | 0         | 4,628                    | 645             | 20                 | Eq. Guinea     | 1,036           | 0                  | 0      | 0         | 1,426              | 23              | 367                |
| Armenia      | 3,729           | 140       | 3      | 254       | 8,620                    | 149             | 4,741              | Colombia       | 1,019           | 64                 | 2      | 33        | 1,872              | 66              | 787                |
| Oman         | 3,225           | 198       | 1      | 196       | 7,847                    | 34              | 4,587              | Singapore      | 920             | 42                 | 0      | 88        | 7,505              | 4               | 6,581              |
| Bahrain      | 3,138           | 305       | 2      | 237       | 15,725                   | 51              | 12,536             | Argentina      | 911             | 50                 | 1      | 19        | 1,428              | 29              | 487                |
| Peru         | 3,063           | 86        | 5      | 102       | 8,650                    | 293             | 5,293              | Israel         | 876             | 93                 | 0      | 14        | 2,917              | 37              | 2,003              |
| Belgium      | 2,994           | 6         | 1      | 3         | 5,300                    | 841             | 1,465              | EU             | 843             | 8                  | 0      | 6         | 2,866              | 299             | 1,724              |
| Brazil       | 2,607           | 159       | 6      | 144       | 6,596                    | 280             | 3,709              | Guatemala      | 789             | 38                 | 2      | 1         | 1,010              | 43              | 178                |
| Netherlands  | 2,577           | 3         | 0      | 0         | 2,946                    | 358             | 11                 | Canada         | 751             | 7                  | 1      | 11        | 2,811              | 229             | 1,831              |
| Kuwait       | 2,063           | 157       | 1      | 168       | 10,817                   | 83              | 8,671              | Azerbaijan     | 749             | 55                 | 1      | 34        | 1,728              | 21              | 958                |
| Bolivia      | 1,949           | 94        | 4      | 35        | 2,846                    | 96              | 800                | Kosovo         | 677             | 109                | 1      | 83        | 1,560              | 28              | 855                |
| Honduras     | 1,716           | 75        | 1      | 10        | 1,975                    | 50              | 208                | Guinea-Bissau  | 667             | 0                  | 0      | 0         | 840                | 12              | 161                |
| North Macedo | 1,707           | 60        | 2      | 23        | 3,040                    | 145             | 1,188              | Central Africa | 603             | 27                 | 0      | 3         | 775                | 10              | 163                |
| Chile        | 1,699           | 178       | 6      | 265       | 14,616                   | 298             | 12,619             | Bos. and Herz. | 568             | 39                 | 1      | 11        | 1,357              | 57              | 732                |
| Saudi Arabia | 1,678           | 126       | 1      | 105       | 5,481                    | 47              | 3,756              | Mauritania     | 562             | 27                 | 0      | 27        | 938                | 28              | 349                |
| Belarus      | 1,659           | 35        | 1      | 89        | 6,574                    | 41              | 4,874              | Iraq           | 557             | 49                 | 3      | 45        | 1,221              | 48              | 616                |
| Moldova      | 1,657           | 63        | 2      | 38        | 4,118                    | 135             | 2,326              | Ukraine        | 555             | 16                 | 0      | 3         | 1,035              | 27              | 453                |
| Russia       | 1,546           | 46        | 1      | 63        | 4,433                    | 64              | 2,823              | Bangladesh     | 510             | 22                 | 0      | 11        | 883                | 11              | 362                |
| Spain        | 1,509           | 6         | 0      | 0         | 5,331                    | 606             | 3,216              | Pakistan       | 490             | 19                 | 0      | 10        | 966                | 20              | 456                |
| France       | 1,468           | 8         | 0      | 4         | 3,096                    | 457             | 1,170              | Kyrgyzstan     | 460             | 32                 | 1      | 11        | 844                | 9               | 374                |
| Ecuador      | 1,378           | 43        | 1      | 9         | 3,199                    | 257             | 1,564              | Egypt          | 458             | 15                 | 1      | 5         | 668                | 29              | 180                |
| Gabon        | 1,317           | 0         | 0      | 0         | 2,423                    | 19              | 1,087              | Total World    | 595             | 22                 | 1      | 15        | 1,352              | 66              | 691                |

Several countries are revising and updating case counts

Confirmed cases in the **EU** have increased 10% since 1 June

Top 50 countries selected by Active Cases / 1M Excluded countries with population < 1M