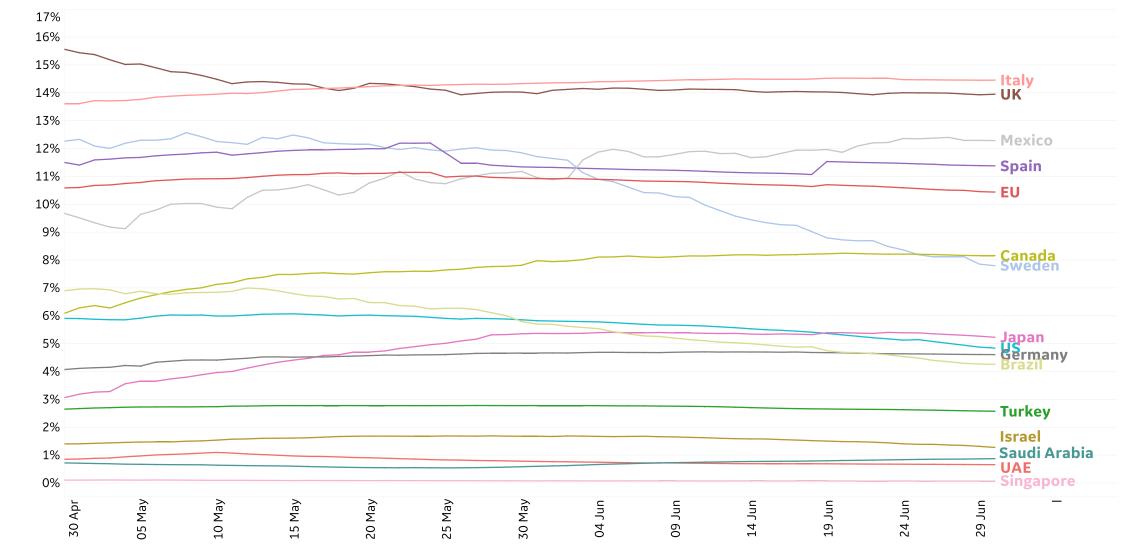

## % Change in Case Volume in Select Countries ૡૺ૾૾ૢૢૢૢૢૢૢૢૢૢૢૢ

ge) **COMMAND CENTERS** 

**GE Healthcare** 

9

Updated 1 July 2020, 3:30 GMT