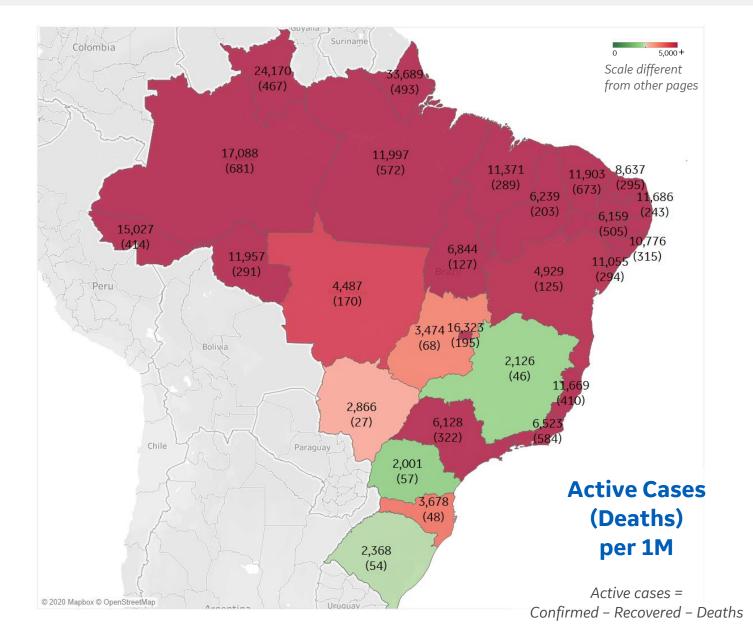

## Most Active Cases per 1M

| Amazonas         | 17,088 |
|------------------|--------|
| Distrito Federal | 16,323 |
| Pará             | 11,997 |
| Rondônia         | 11,957 |
| Ceará            | 11,903 |
| Paraíba          | 11,686 |
| Espírito Santo   | 11,669 |
| Maranhão         | 11,371 |
| Sergipe          | 11,055 |
| Alagoas          | 10,776 |
|                  |        |