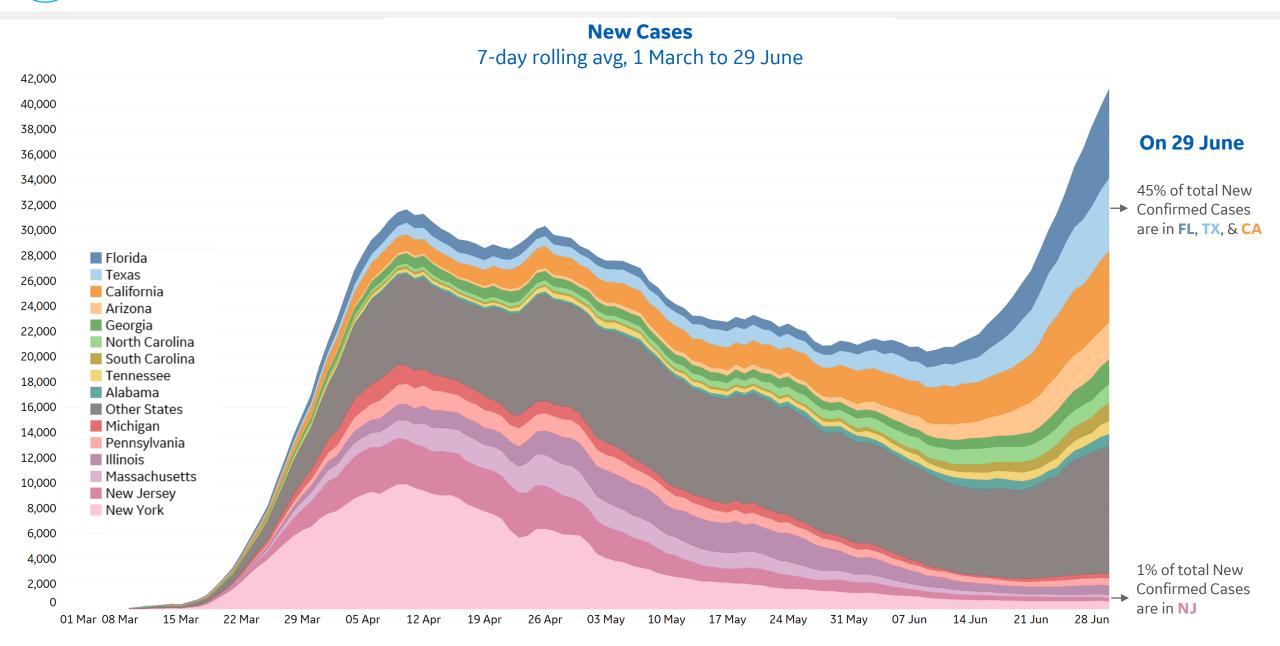

# Feature: Distribution of New Cases by State

GE Healthcare

Updated 1 July 2020, 3:30 GMT 12