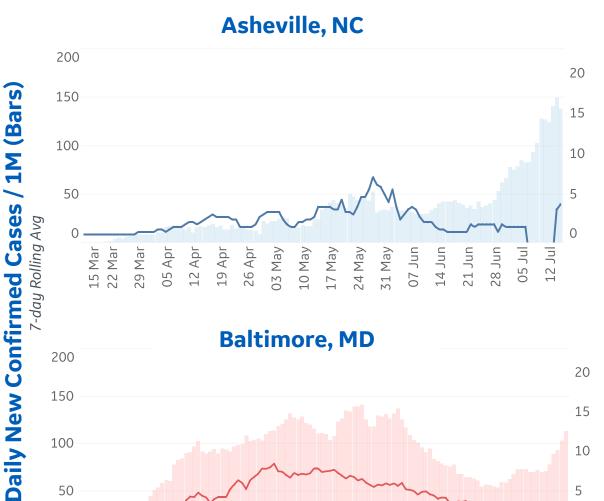

| 1,311              | 22              | 975                |
| Alaska        | 988             | 62        | 0      | 19                 | 1,693              | 17              | 688                |



# **New Confirmed Cases in Select Countries**





Updated 17 July 2020, 3:30 GMT





# **Daily New Deaths / 1M**

7-day rolling avg. since 15 Feb 2020



# **Cumulative Deaths in Select Countries**





Updated 17 July 2020, 3:30 GMT





# **Deaths / Confirmed Cases**

7-day rolling avg. since 15 Feb 2020



Fatality Rate







Updated 17 July 2020, 3:30 GMT

# **Over Previous 7 days**

### **Active Cases**



### **Confirmed Cases**



# **Reported Recoveries**



### **Reported Deaths**





200

150

100

Updated 17 July 2020, 3:30 GMT



20

15

10

# Daily New Deaths









**Bakersfield, CA** 

















Updated 17 July 2020, 3:30 GMT



Daily New Deaths

/ 1M (Lines)



# Miami, FL



# Philadelphia, PA



# Orlando, FL



# Portland, OR

















# COMMAND CENTERS Updated 17 July 2020, 3:30 GMT

**GE** Healthcare

# **Per 1M in Region**

|              | Today  | Change |
|--------------|--------|--------|
| Active Cases | 964    | +0.3%  |
| Confirmed    | 25 new | +1%    |
| Deaths       | 1 new  | +0.3%  |
| Recovered    | 21 new | +1%    |

| 7,058 |
|-------|
| 4,346 |
| 3,719 |
| 3,646 |
| 3,123 |
| 2,924 |
| 2,639 |
| 2,441 |
| 2,276 |
| 1,755 |
|       |

<sup>\*</sup> Excludes regions with population < 1M





# Per 1M in Region

|              | Today | Change |
|--------------|-------|--------|
| Active Cases | 3,407 | +0.2%