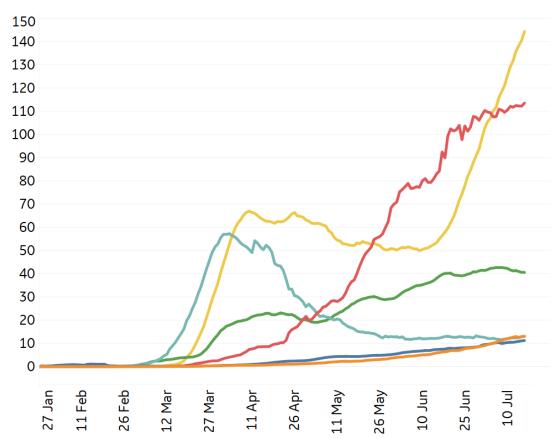

GE Healthcare COMMAND CENTERS

Updated 17 July 2020, 3:30 GMT

### **Trend since 22 Jan**



# **Today per 1M**

Active cases = Confirmed - Recovered - Deaths



| Per 1M:      | Today  | Change |
|--------------|--------|--------|
| Active Today | 711    | +2%    |
| Active       | 12 new | +2%    |
| Confirmed    | 32 new | +2%    |
| Deaths       | 1 new  | +1%    |
| Recovered    | 20 new | +2%    |



Updated 17 July 2020, 3:30 GMT

# New Confirmed Cases & New Deaths

Key North America Europe Middle East Central/South America Asia Africa

### **New Confirmed Cases / 1M**

7-day rolling average



### New Deaths / 1M

7-day rolling average



# **Top 50 Countries: Per 1M**

| 7.70 | ) GI      | TI.  |  |
|------|-----------|------|--|
| 2.21 | , ( , , , | vi i |  |

| 1 - 25       |                 | Today     |        |           | Total since 22 Jan |                 |                    |
|--------------|-----------------|-----------|--------|-----------|--------------------|-----------------|--------------------|
|              | Active<br>Today | Confirmed | Deaths | Recovered | Total<br>Confirmed | Total<br>Deaths | Total<br>Recovered |
| Belgium      | 3,123           | 32        | 1      | 1         | 5,456              | 845             | 1,489              |
| UK           | 3,646           | 10        | 1      | 1         | 4,332              | 666             | 21