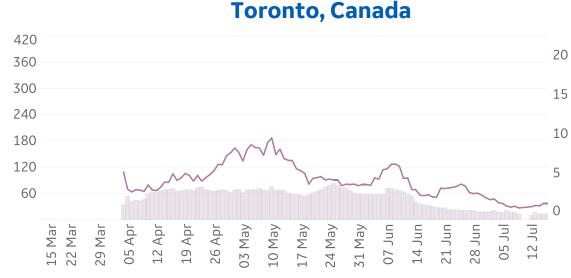

# Daily New Deaths

**Bakersfield, CA** 

Updated 17 July 2020, 3:30 GMT

Daily New Deaths

/ 1M (Lines)