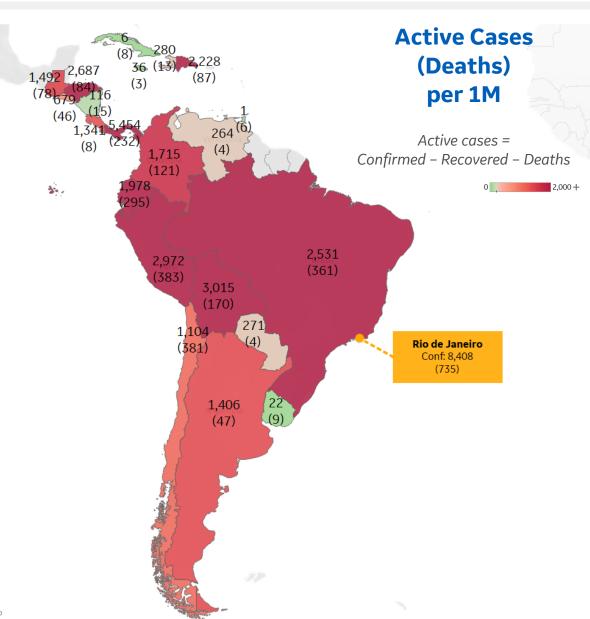

pages

|              | Today   | Change |
|--------------|---------|--------|
| Active Cases | 1,930   | +0%    |
| Confirmed    | 133 new | +2%    |
| Deaths       | 4 new   | +2%    |
| Recovered    | 120 new | +3%    |

| Panama    | 5,454 |
|-----------|-------|
| Bolivia   | 3,015 |
| Peru      | 2,972 |
| Honduras  | 2,687 |
| Brazil    | 2,531 |
| Dom. Rep. | 2,228 |
| Ecuador   | 1,978 |
| Colombia  | 1,715 |
| Guatemala | 1,492 |
| Argentina | 1,406 |
|           |       |

<sup>\*</sup> Excludes regions with population < 1M

**COMMAND CENTERS** 