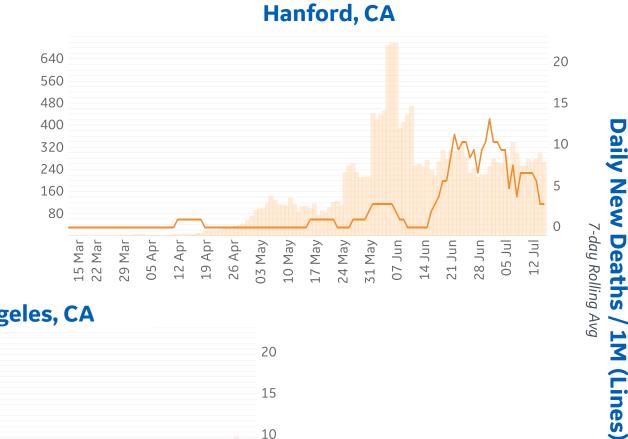

# Daily New Deaths

**Bakersfield, CA** 

Updated 17 July 2020, 3:30 GMT

Daily New Deaths

/ 1M (Lines)