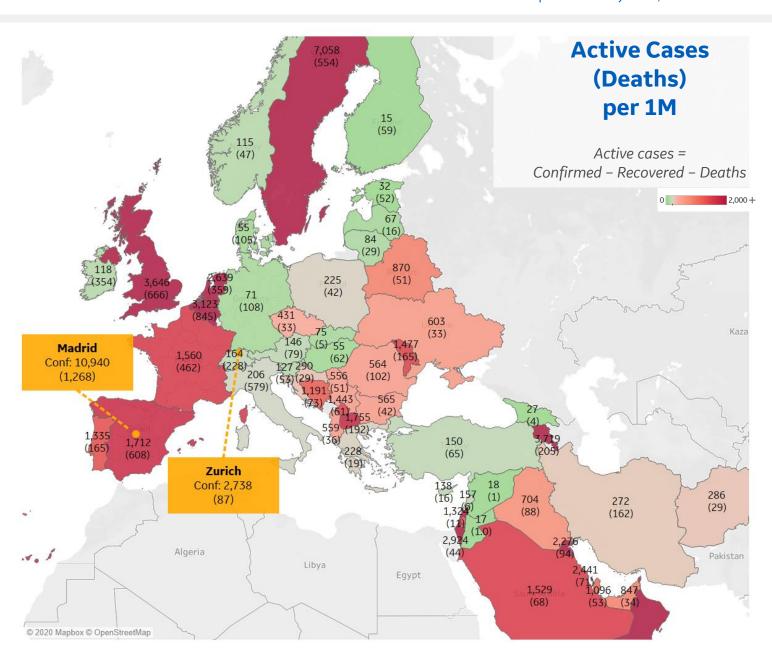

# **Today per 1M**

Active cases = Confirmed - Recovered - Deaths

| Per 1M:      | Today  | Change |
|--------------|--------|--------|
| Active Today | 711    | +2%    |
| Active       | 12 new | +2%    |
| Confirmed    | 32 new | +2%    |
| Deaths       | 1 new  | +1%    |
| Recovered    | 20 new | +2%    |