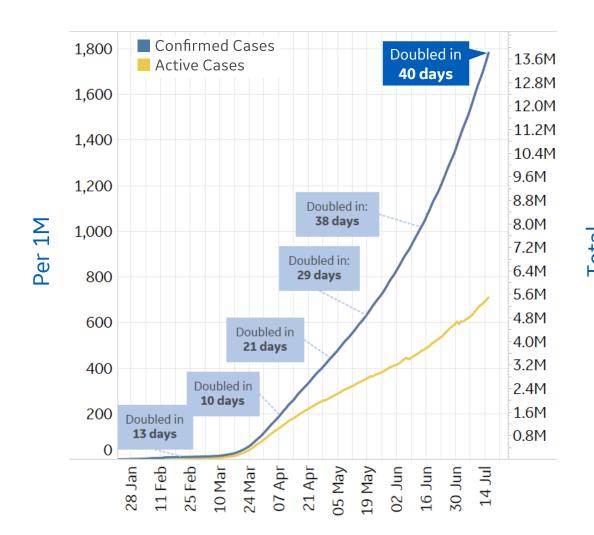

### **Trend since 22 Jan**

# **Today per 1M**

Active cases = Confirmed - Recovered - Deaths

| Per 1M:      | Today  | Change |
|--------------|--------|--------|
| Active Today | 711    | +2%    |
| Active       | 12 new | +2%    |
| Confirmed    | 32 new | +2%    |
| Deaths       | 1 new  | +1%    |
| Recovered    | 20 new | +2%    |