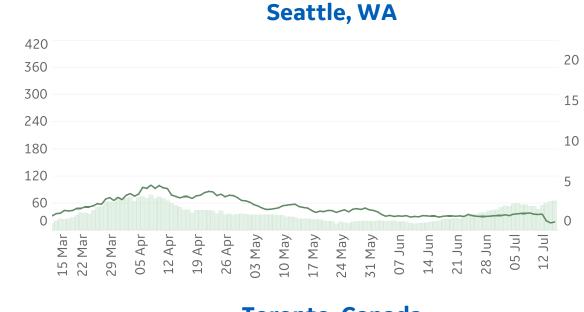

# Daily New Deaths

**Bakersfield, CA** 

Updated 17 July 2020, 3:30 GMT

Daily New Deaths

/ 1M (Lines)