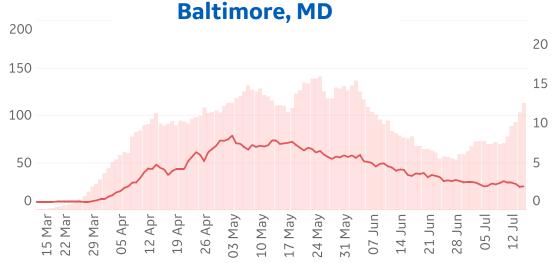

| 1,311              | 22              | 975                |
| Alaska        | 988             | 62        | 0      | 19                 | 1,693              | 17              | 688                |



# **New Confirmed Cases in Select Countries**





Updated 17 July 2020, 3:30 GMT





# **Daily New Deaths / 1M**

7-day rolling avg. since 15 Feb 2020



# **Cumulative Deaths in Select Countries**





Updated 17 July 2020, 3:30 GMT





# **Deaths / Confirmed Cases**

7-day rolling avg. since 15 Feb 2020



Fatality Rate







Updated 17 July 2020, 3:30 GMT

# **Over Previous 7 days**

### **Active Cases**



### **Confirmed Cases**



# **Reported Recoveries**



### **Reported Deaths**





200

150

100

Updated 17 July 2020, 3:30 GMT



20

15

10

# Daily New Deaths









**Bakersfield, CA** 

















Updated 17 July 2020, 3:30 GMT



Daily New Deaths

/ 1M (Lines)



# Miami, FL



# Philadelphia, PA



# Orlando, FL



# Portland, OR

















# COMMAND CENTERS Updated 17 July 2020, 3:30 GMT

**GE** Healthcare

# **Per 1M in Region**

|              | Today  | Change |
|--------------|--------|--------|
| Active Cases | 964    | +0.3%  |
| Confirmed    | 25 new | +1%    |
| Deaths       | 1 new  | +0.3%  |
| Recovered    | 21 new | +1%    |

| 7,058 |
|-------|
| 4,346 |
| 3,719 |
| 3,646 |
| 3,123 |
| 2,924 |
| 2,639 |
| 2,441 |
| 2,276 |
| 1,755 |
|       |

<sup>\*</sup> Excludes regions with population < 1M





# Per 1M in Region

|              | Today | Change |
|--------------|-------|--------|
| Active Cases | 3,407 | +0.2%  |