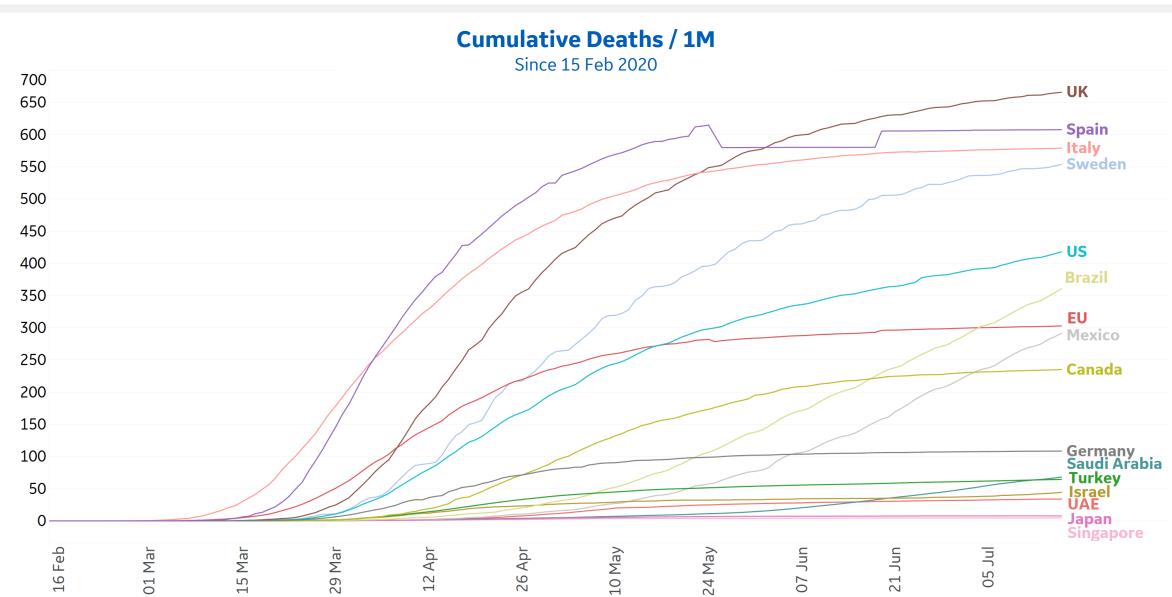

| 56              | 1,111              |
| Montana       | 1,226           | 135       | 1      | 55                 | 2,231              | 35              | 970                |
| Wyoming       | 462             | 41        | 2      | 34                 | 2,026              | 24              | 1,540              |
| Hawaii        | 314             | 19        | 0      | 24                 | 1,311              | 22              | 975                |
| Alaska        | 988             | 62        | 0      | 19                 | 1,693              | 17              | 688                |



# **New Confirmed Cases in Select Countries**





Updated 17 July 2020, 3:30 GMT





# **Daily New Deaths / 1M**

7-day rolling avg. since 15 Feb 2020



# **Cumulative Deaths in Select Countries**





Updated 17 July 2020, 3:30 GMT





# **Deaths / Confirmed Cases**

7-day rolling avg. since 15 Feb 2020



Fatality Rate







Updated 17 July 2020, 3:30 GMT

# **Over Previous 7 days**

### **Active Cases**



### **Confirmed Cases**



# **Reported Recoveries**



### **Reported Deaths**





200

150

100

Updated 17 July 2020, 3:30 GMT



20

15

10

# Daily New Deaths









**Bakersfield, CA** 

















Updated 17 July 2020, 3:30 GMT



Daily New Deaths

/ 1M (Lines)



# Miami, FL



# Philadelphia, PA



# Orlando, FL



# Portland, OR

















# COMMAND CENTERS Updated 17 July 2020, 3:30 GMT

**GE** Healthcare

# **Per 1M in Region**

|              | Today  | Change |
|--------------|--------|--------|
| Active Cases | 964    | +0.3%  |
| Confirmed    | 25 n