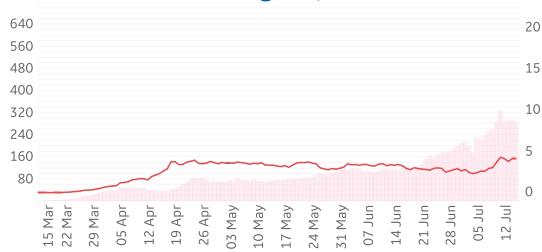

# Daily New Deaths

**Bakersfield, CA** 

Updated 17 July 2020, 3:30 GMT

Daily New Deaths

/ 1M (Lines)