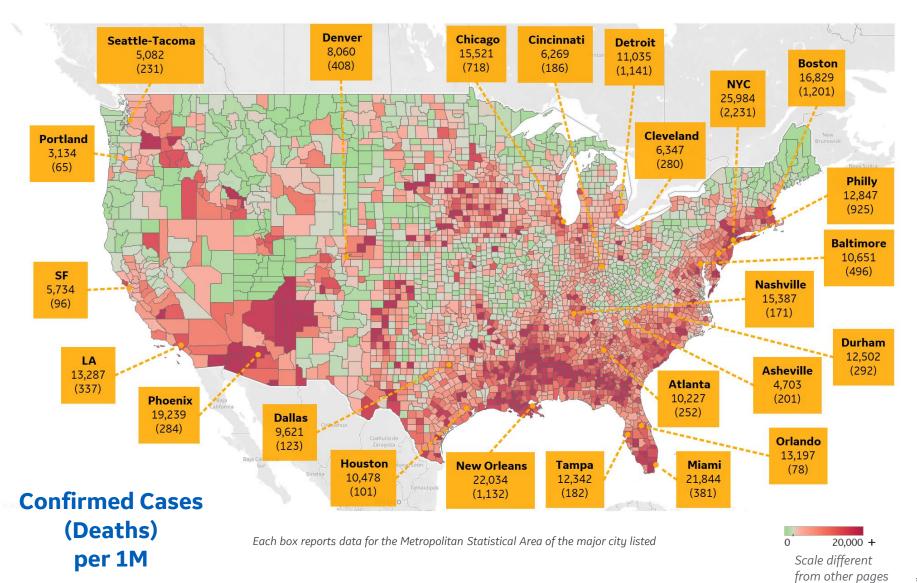

### **Top 10 Northeast Counties**

Total Confirmed Cases / 1M

| Rockland County, NY    | 42,245 |
|------------------------|--------|
| Westchester County, NY | 36,612 |
| Passaic County, NJ     | 34,175 |
| Nassau County, NY      | 31,325 |
| Union County, NJ       | 29,778 |
| Suffolk County, NY     | 28,669 |
| Hudson County, NJ      | 28,614 |
| Orange County, NY      | 28,303 |
| New York City*         | 26,433 |
| Suffolk County, MA     | 25,432 |

### **Top 10 Other US Counties**

Total Confirmed Cases / 1M

| Yakima County, WA          | 35,097 |
|----------------------------|--------|
| Miami-Dade County, FL      | 27,761 |
| Jefferson Parish, LA       | 27,367 |
| Orleans Parish, LA         | 23,202 |
| Prince George's County, MD | 22,204 |
| Nueces County, TX          | 21,698 |
| Davidson County, TN        | 21,583 |
| Charleston County, SC      | 21,091 |
| Maricopa County, AZ        | 19,832 |
| Cook County, IL            | 18,876 |
|                            |        |

**Note:** Includes counties ≥ 250K population

<sup>\*</sup> New York City counties aggregated into one reporting area