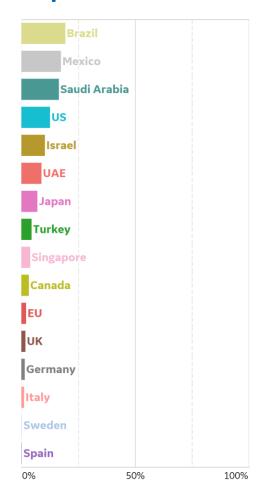

| 24              | 1,540              |
| Hawaii        | 314             | 19        | 0      | 24                 | 1,311              | 22              | 975                |
| Alaska        | 988             | 62        | 0      | 19                 | 1,693              | 17              | 688                |



# **New Confirmed Cases in Select Countries**





Updated 17 July 2020, 3:30 GMT





# **Daily New Deaths / 1M**

7-day rolling avg. since 15 Feb 2020



# **Cumulative Deaths in Select Countries**





Updated 17 July 2020, 3:30 GMT





# **Deaths / Confirmed Cases**

7-day rolling avg. since 15 Feb 2020



Fatality Rate







Updated 17 July 2020, 3:30 GMT

# **Over Previous 7 days**

### **Active Cases**



### **Confirmed Cases**



# **Reported Recoveries**



### **Reported Deaths**





200

150

100

Updated 17 July 2020, 3:30 GMT



20

15

10

# Daily New Deaths









**Bakersfield, CA** 

















Updated 17 July 2020, 3:30 GMT



Daily New Deaths

/ 1M (Lines)



# Miami, FL



# Philadelphia, PA



# Orlando, FL



# Portland, OR

















# COMMAND CENTERS Updated 17 July 2020, 3:30 GMT

**GE** Healthcare

# **Per 1M in Region**

|              | Today  | Change |
|--------------|--------|--------|
| Active Cases | 964    | +0.3%  |
| Confirmed    | 25 new | +1%    |
| Deaths       | 1 new  | +0.3%  |
| Recovered    | 21 new | +1%    |

| 7,058 |
|-------|
| 4,346 |
| 3,719 |
| 3,646 |
| 3,123 |
| 2,924 |
| 2,639 |
| 2,441 |
| 2,276 |
| 1,755 |
|       |

<sup>\*</sup> Excludes regions with population < 1M





# Per