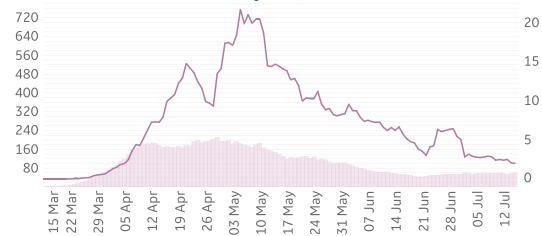

# Daily New Deaths

**Bakersfield, CA** 

Updated 17 July 2020, 3:30 GMT

Daily New Deaths

/ 1M (Lines)