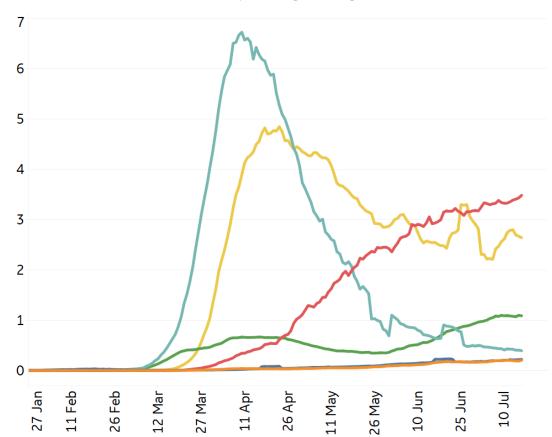

GE Healthcare COMMAND CENTERS

Updated 17 July 2020, 3:30 GMT

### **Trend since 22 Jan**



# **Today per 1M**

Active cases = Confirmed - Recovered - Deaths



| Per 1M:      | Today  | Change |
|--------------|--------|--------|
| Active Today | 711    | +2%    |
| Active       | 12 new | +2%    |
| Confirmed    | 32 new | +2%    |
| Deaths       | 1 new  | +1%    |
| Recovered    | 20 new | +2%    |



Updated 17 July 2020, 3:30 GMT

# New Confirmed Cases & New Deaths

Key North America Europe Middle East Central/South America Asia Africa

### **New Confirmed Cases / 1M**

7-day rolling average



### New Deaths / 1M

7-day rolling average



# **Top 50 Countries: Per 1M**

| 7.70 | ) GI      | TI.  |  |
|------|-----------|------|--|
| 2.21 | , ( , , , | vi i |  |

| 1 - 25       |                 | Today     |        |           | Total since 22 Jan |                 |                    |
|--------------|-----------------|-----------|--------|-----------|--------------------|-----------------|--------------------|
|              | Active<br>Today | Confirmed | Deaths | Recovered | Total<br>Confirmed | Total<br>Deaths | Total<br>Recovered |
| Belgium      | 3,123           | 32        | 1      | 1         | 5,456              | 845             | 1,489              |
| UK           | 3,646           | 10        | 1      | 1         | 4,332              | 666             | 21                 |
| Spain        | 1,712