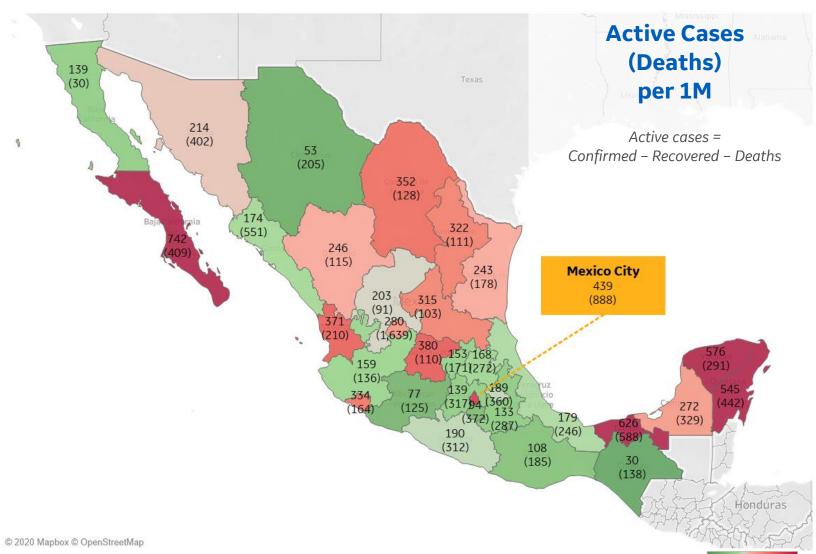

# **Per 1M in Region**

|              | Today   | Change |
|--------------|---------|--------|
| Active Cases | 2,531   | -1%    |
| Confirmed    | 214 new | +2%    |
| Deaths       | 6 new   | +2%    |
| Recovered    | 223 new | +4%    |

| Distrito Federal | 25,743 |
|------------------|--------|
| Amazonas         | 21,238 |
| Sergipe          | 17,935 |
| Espírito Santo   | 16,950 |
| Paraíba          | 16,282 |
| Rondônia         | 16,123 |
| Ceará            | 15,769 |
| Pará             | 15,464 |
| Maranhão         | 14,717 |
| Alagoas          | 14,603 |