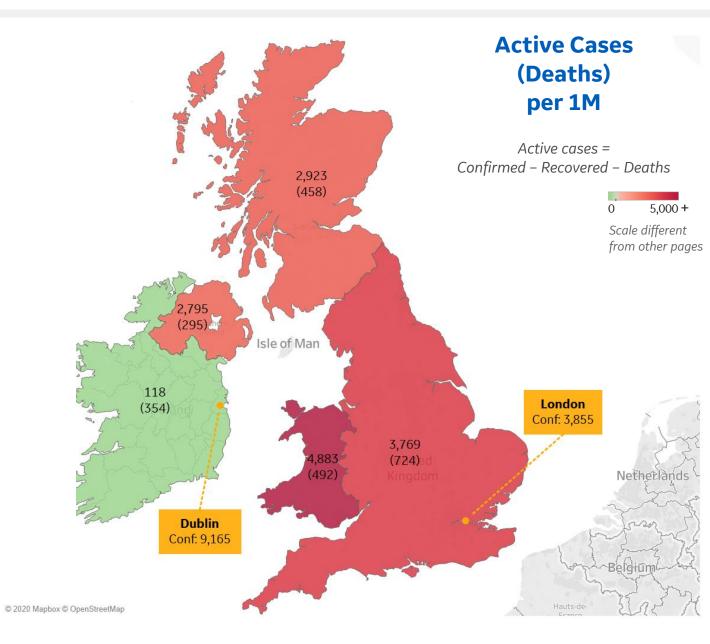

# **Per 1M in Region**

|              | Today  | Change |
|--------------|--------|--------|
| Active Cases | 964    | +0.3%  |
| Confirmed    | 25 new | +1%    |
| Deaths       | 1 new  | +0.3%  |
| Recovered    | 21 new | +1%    |

| Wales            | 4,883 |
|------------------|-------|
| England          | 3,769 |
| Scotland         | 2,923 |
| Northern Ireland | 2,795 |
| Ireland          | 118   |

**COMMAND CENTERS** 