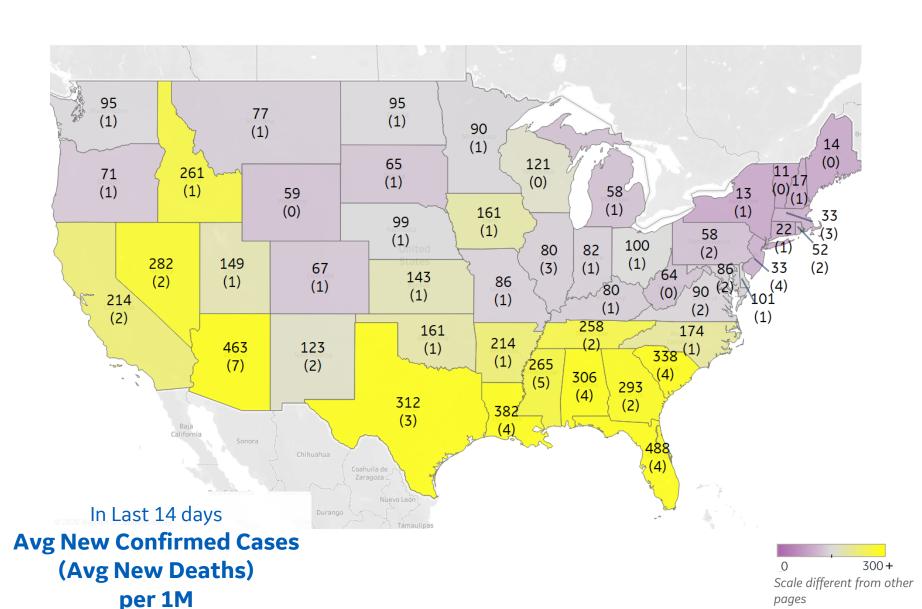

### **Top 10 by New Confirmed**

Avg New Confirmed Cases / 1M

| Florida        | 488 |
|----------------|-----|
| Arizona        | 463 |
| Louisiana      | 382 |
|                |     |
| South Carolina | 338 |
| Texas          | 312 |
| Alabama        | 306 |
| Georgia        | 293 |
| Nevada         | 282 |
| Mississippi    | 265 |
| Idaho          | 261 |

### **Top 10 by New Deaths**

Avg New Deaths / 1M

| Arizona        | 7 |
|----------------|---|
| Mississippi    | 5 |
| Alabama        | 4 |
| Florida        | 4 |
| Louisiana      | 4 |
| New Jersey     | 4 |
| South Carolina | 4 |
| Illinois       | 3 |
| Massachusetts  | 3 |
| Texas          | 3 |
|                |   |