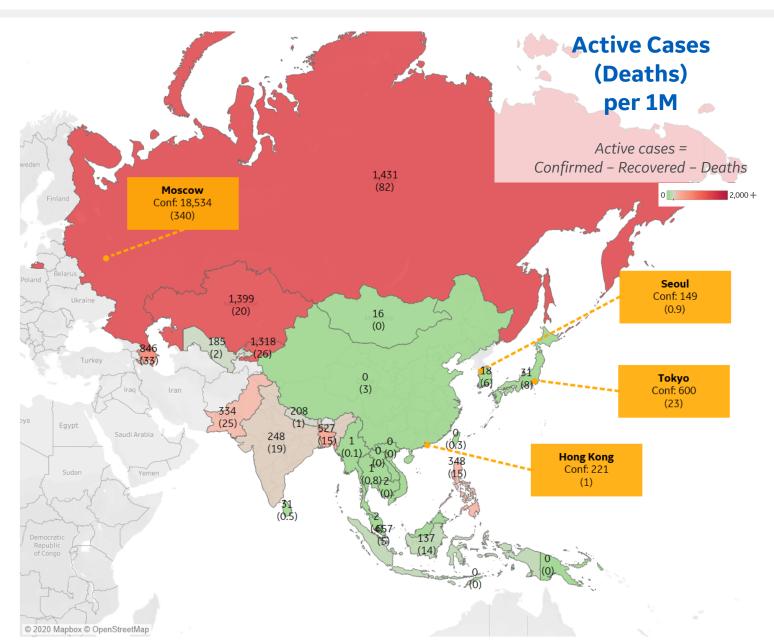

# **Per 1M in Region**

|              | Today   | Change |
|--------------|---------|--------|
| Active Cases | 196     | +2%    |
| Confirmed    | 12 new  | +2%    |
| Deaths       | 0.2 new | +2%    |
| Recovered    | 9 new   | +2%    |

| 1,431 |
|-------|
| 1,399 |
| 1,318 |
| 846   |
| 657   |
| 527   |
| 348   |
| 334   |
| 248   |
| 208   |
|       |

<sup>\*</sup> Excludes regions with population < 1M

COMMAND CENTERS