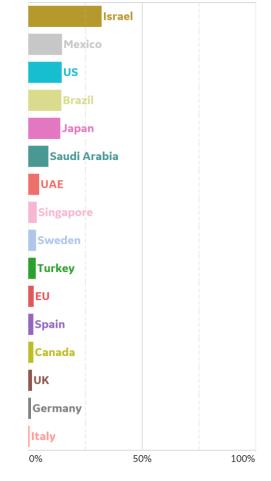

| 2,026              | 24              | 1,540              |
| Hawaii        | 314             | 19        | 0      | 24                 | 1,311              | 22              | 975                |
| Alaska        | 988             | 62        | 0      | 19                 | 1,693              | 17              | 688                |



# **New Confirmed Cases in Select Countries**





Updated 17 July 2020, 3:30 GMT





# **Daily New Deaths / 1M**

7-day rolling avg. since 15 Feb 2020



# **Cumulative Deaths in Select Countries**





Updated 17 July 2020, 3:30 GMT





# **Deaths / Confirmed Cases**

7-day rolling avg. since 15 Feb 2020



Fatality Rate







Updated 17 July 2020, 3:30 GMT

# **Over Previous 7 days**

### **Active Cases**



### **Confirmed Cases**



# **Reported Recoveries**



### **Reported Deaths**





200

150

100

Updated 17 July 2020, 3:30 GMT



20

15

10

# Daily New Deaths









**Bakersfield, CA** 

















Updated 17 July 2020, 3:30 GMT



Daily New Deaths

/ 1M (Lines)



# Miami, FL



# Philadelphia, PA



# Orlando, FL



# Portland, OR

















# COMMAND CENTERS Updated 17 July 2020, 3:30 GMT

**GE** Healthcare

# **Per 1M in Region**

|              | Today  | Change |
|--------------|--------|--------|
| Active Cases | 964    | +0.3%  |
| Confirmed    | 25 new | +1%    |
| Deaths       | 1 new  | +0.3%  |
| Recovered    | 21 new | +1%    |

| 7,058 |
|-------|
| 4,346 |
| 3,719 |
| 3,646 |
| 3,123 |
| 2,924 |
| 2,639 |
| 2,441 |
| 2,276 |
| 1,755 |
|       |

<sup>\*</sup> Excludes regions wit