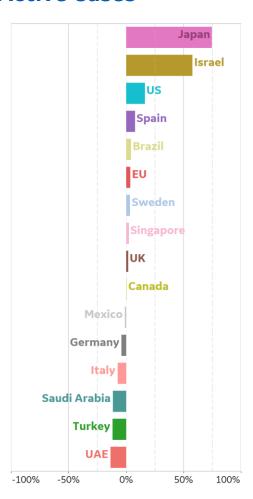

| 41        | 2      | 34                 | 2,026              | 24              | 1,540              |
| Hawaii        | 314             | 19        | 0      | 24                 | 1,311              | 22              | 975                |
| Alaska        | 988             | 62        | 0      | 19                 | 1,693              | 17              | 688                |



# **New Confirmed Cases in Select Countries**





Updated 17 July 2020, 3:30 GMT





# **Daily New Deaths / 1M**

7-day rolling avg. since 15 Feb 2020



# **Cumulative Deaths in Select Countries**





Updated 17 July 2020, 3:30 GMT





# **Deaths / Confirmed Cases**

7-day rolling avg. since 15 Feb 2020



Fatality Rate







Updated 17 July 2020, 3:30 GMT

# **Over Previous 7 days**

### **Active Cases**



### **Confirmed Cases**



# **Reported Recoveries**



### **Reported Deaths**





200

150

100

Updated 17 July 2020, 3:30 GMT



20

15

10

# Daily New Deaths









**Bakersfield, CA** 

















Updated 17 July 2020, 3:30 GMT



Daily New Deaths

/ 1M (Lines)



# Miami, FL



# Philadelphia, PA



# Orlando, FL



# Portland, OR

















# COMMAND CENTERS Updated 17 July 2020, 3:30 GMT

**GE** Healthcare

# **Per 1M in Region**

|              | Today  | Change |
|--------------|--------|--------|
| Active Cases | 964    | +0.3%  |
| Confirmed    | 25 new | +1%    |
| Deaths       | 1 new  | +0.3%  |
| Recovered    | 21 new | +1%    |

| 7,058 |
|-------|
| 4,346 |
| 3,719 |
| 3,646 |
| 3,123 |
| 2,924 |
| 2,639 |
| 2,441 |
| 2,276 |
| 1,755 |
|       |

<sup>\*