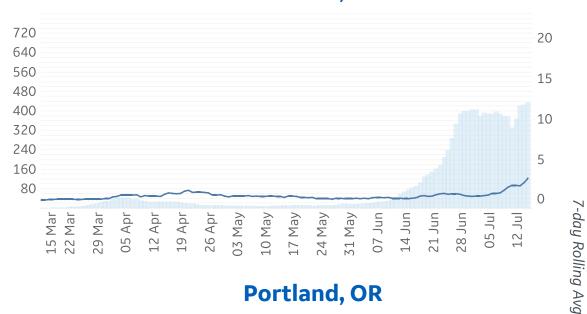

# Daily New Deaths

**Bakersfield, CA** 

Updated 17 July 2020, 3:30 GMT

Daily New Deaths

/ 1M (Lines)

# Portland, OR