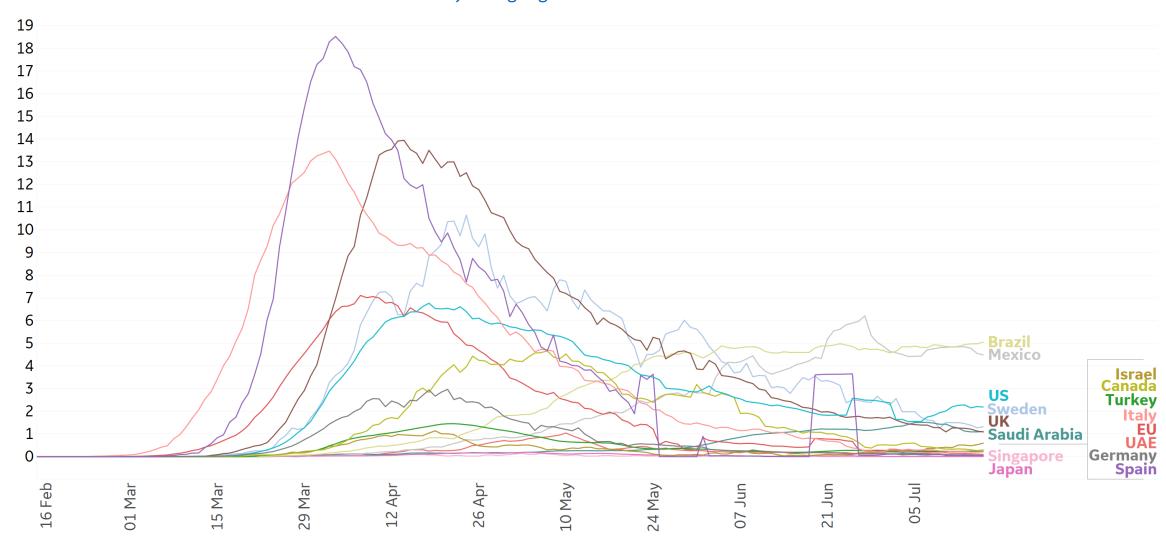

0      | 12                 | 1,325              | 56              | 1,111              |
| Montana       | 1,226           | 135       | 1      | 55                 | 2,231              | 35              | 970                |
| Wyoming       | 462             | 41        | 2      | 34                 | 2,026              | 24              | 1,540              |
| Hawaii        | 314             | 19        | 0      | 24                 | 1,311              | 22              | 975                |
| Alaska        | 988             | 62        | 0      | 19                 | 1,693              | 17              | 688                |



# **New Confirmed Cases in Select Countries**





Updated 17 July 2020, 3:30 GMT





# **Daily New Deaths / 1M**

7-day rolling avg. since 15 Feb 2020



# **Cumulative Deaths in Select Countries**





Updated 17 July 2020, 3:30 GMT





# **Deaths / Confirmed Cases**

7-day rolling avg. since 15 Feb 2020



Fatality Rate







Updated 17 July 2020, 3:30 GMT

# **Over Previous 7 days**

### **Active Cases**



### **Confirmed Cases**



# **Reported Recoveries**



### **Reported Deaths**





200

150

100

Updated 17 July 2020, 3:30 GMT



20

15

10

# Daily New Deaths









**Bakersfield, CA** 

















Updated 17 July 2020, 3:30 GMT



Daily New Deaths

/ 1M (Lines)



# Miami, FL



# Philadelphia, PA



# Orlando, FL



# Portland, OR

















# COMMAND CENTERS Updated 17 July 2020, 3:30 GMT

**GE** Healthcare

# **Per 1M in Region**

|              | Today  | Change |
|--------------|--------|--------|
| Activ