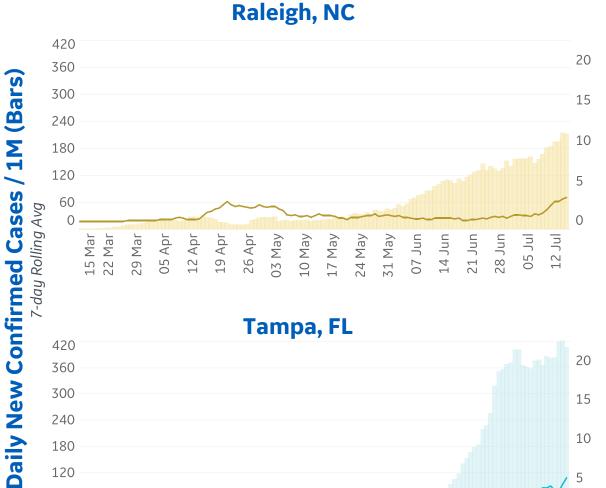

# Daily New Deaths

**Bakersfield, CA** 

Updated 17 July 2020, 3:30 GMT

Daily New Deaths

/ 1M (Lines)