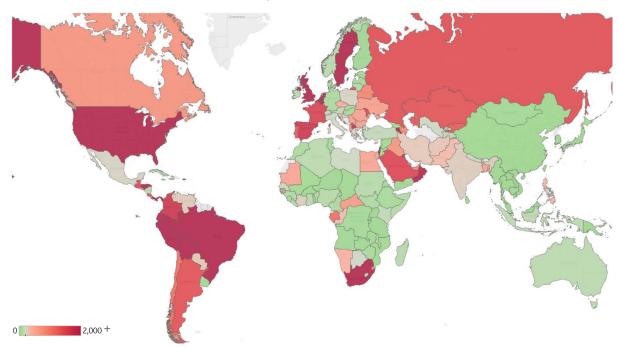

# **Top 50 Countries: Per 1M**

| 7.70 | ) GI      | TI.  |  |
|------|-----------|------|--|
| 2.21 | , ( , , , | vi i |  |

| 1 - 25       |                 | Today     |        |           | Total since 22 Jan |                 |                    |
|--------------|-----------------|-----------|--------|-----------|--------------------|-----------------|--------------------|
|              | Active<br>Today | Confirmed | Deaths | Recovered | Total<br>Confirmed | Total<br>Deaths | Total<br>Recovered |
| Belgium      | 3,123           | 32        | 1      | 1         | 5,456              | 845             | 1,489              |
| UK           | 3,646           | 10        | 1      | 1         | 4,332              | 666             | 21                 |
| Spain        | 1,712           | 29        | 0      | 0         | 5,536              | 608             | 3,216              |
| Sweden       | 7,058           | 38        | 2      | 0         | 7,612              | 554             | 0                  |
| France       | 1,560           | 8         | 0      | 4         | 3,234              | 462             | 1,213              |
| US           | 7,091           | 233       | 3      | 45        | 10,804             | 418             | 3,295              |
| Peru         | 2,972           | 116       | 6      | 140       | 10,360             | 383             | 7,006              |
| Chile        | 1,104           | 130       | 5      | 169       | 16,933             | 381             | 15,448             |
| Brazil       | 2,531           | 214       | 6      | 223       | 9,466              | 361             | 6,575              |
| Netherlands  | 2,639           | 6         | 0      | 0         | 3,010              | 359             | 11                 |
| EU           | 905             | 13        | 0      | 5         | 3,019              | 303             | 1,811              |
| Ecuador      | 1,978           | 59        | 3      | 35        | 4,045              | 295             | 1,772              |
| Canada       | 738             | 12        | 0      | 10        | 2,945              | 235             | 1,972              |
| Panama       | 5,454           | 262       | 4      | 98        | 11,675             | 232             | 5,989              |
| Armenia      | 3,719           | 187       | 5      | 197       | 11,325             | 205             | 7,401              |
| North Macedo | 1,755           | 45        | 4      | 0         | 4,139              | 192             | 2,191              |
| Bolivia      | 3,015           | 166       | 4      | 54        | 4,639              | 170             | 1,455              |
| Moldova      | 1,477           | 56        | 2      | 84        | 5,023              | 165             | 3,381              |
| Portugal     | 1,335           | 33        | 0      | 36        | 4,684              | 165             | 3,185              |
| Colombia     | 1,715           | 104       | 4      | 58        | 3,246              | 121             | 1,410              |
| Kuwait       | 2,276           | 185       | 1      | 152       | 13,504             | 94              | 11,133             |
| Iraq         | 704             | 57        | 2      | 42        | 2,142              | 88              | 1,350              |
| Dom. Rep.    | 2,228           | 99        | 1      | 16        | 4,493              | 87              | 2,179              |
| Honduras     | 2,687           | 84        | 1      | 4         | 3,116              | 84              | 345                |
| Russia       | 1,431           | 44        | 1      | 57        | 5,150              | 82              | 3,637              |