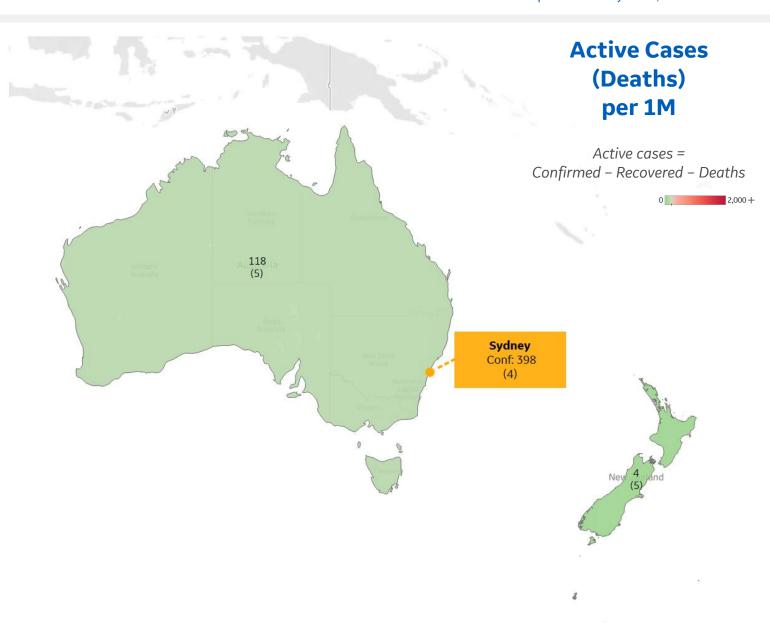

# Per 1M in Region

|              | Today   | Change |
|--------------|---------|--------|
| Active Cases | 97      | +12%   |
| Confirmed    | 14 new  | +3%    |
| Deaths       | 0.1 new | +2%    |
| Recovered    | 3 new   | +1%    |

| Australia   | 118 |
|-------------|-----|
| New Zealand | 4   |

<sup>\*</sup> Excludes regions with population < 1M