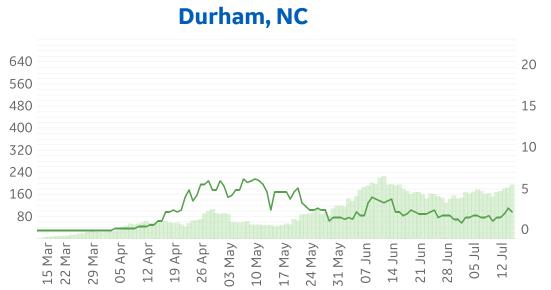

22              | 975                |
| Alaska        | 988             | 62        | 0      | 19                 | 1,693              | 17              | 688                |



# **New Confirmed Cases in Select Countries**





Updated 17 July 2020, 3:30 GMT





# **Daily New Deaths / 1M**

7-day rolling avg. since 15 Feb 2020



# **Cumulative Deaths in Select Countries**





Updated 17 July 2020, 3:30 GMT





# **Deaths / Confirmed Cases**

7-day rolling avg. since 15 Feb 2020



Fatality Rate







Updated 17 July 2020, 3:30 GMT

# **Over Previous 7 days**

### **Active Cases**



### **Confirmed Cases**



# **Reported Recoveries**



### **Reported Deaths**





200

150

100

Updated 17 July 2020, 3:30 GMT



20

15

10

# Daily New Deaths









**Bakersfield, CA** 

















Updated 17 July 2020, 3:30 GMT



Daily New Deaths

/ 1M (Lines)



# Miami, FL



# Philadelphia, PA



# Orlando, FL



# Portland, OR

















# COMMAND CENTERS Updated 17 July 2020, 3:30 GMT

**GE** Healthcare

# **Per 1M in Region**

|              | Today  | Change |
|--------------|--------|--------|
| Active Cases | 964    | +0.3%  |
| Confirmed    | 25 new | +1%    |
| Deaths       | 1 new  | +0.3%  |
| Recovered    | 21 new | +1%    |

| 7,058 |
|-------|
| 4,346 |
| 3,719 |
| 3,646 |
| 3,123 |
| 2,924 |
| 2,639 |
| 2,441 |
| 2,276 |
| 1,755 |
|       |

<sup>\*</sup> Excludes regions with population < 1M





# Per 1M in Region

|              | Today | Change |
|--------------|-------|--------|
| Active Cases | 3,407 | +0.2%  |
| Confirmed    | 9 new | +0.2%