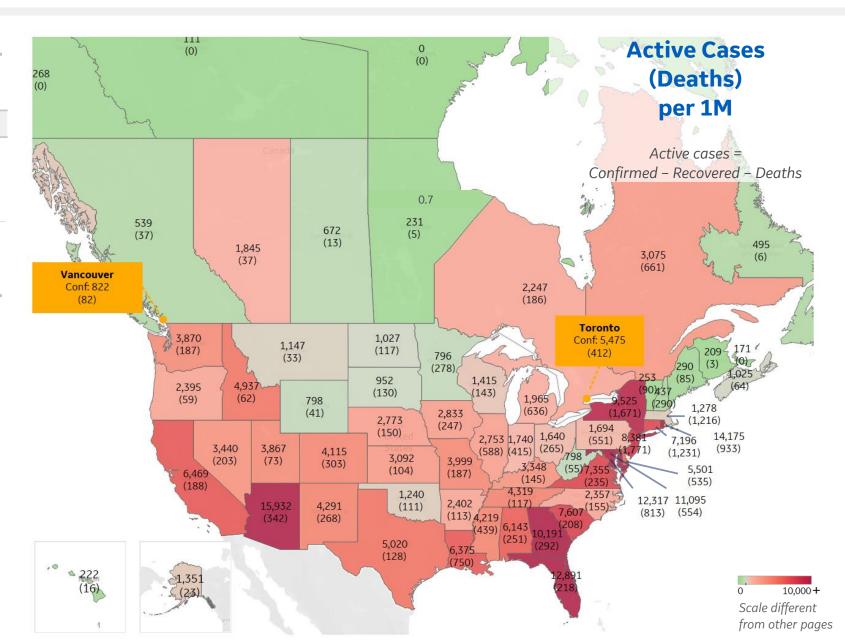

# **United States: Per 1M**

| Triby | 2020. | 7.7∩ | CMT |  |
|-------|-------|------|-----|--|

| 1 - 26       |                 |           | Today  |           | Total since 22 Jan |                 |                    |  |
|--------------|-----------------|-----------|--------|-----------|--------------------|-----------------|--------------------|--|
|              | Active<br>Today | Confirmed | Deaths | Recovered | Total<br>Confirmed | Total<br>Deaths | Total<br>Recovered |  |
| New Jersey   | 8,381           | 23        | 2      | 366       | 20,524             | 1,771           | 10,372             |  |
| New York     | 9,525           | 55        | 1      | 432       | 22,173             | 1,671           | 10,977             |  |
| Connecticut  | 7,196           | 32        | 3      | 0         | 13,393             | 1,231           | 4,966              |  |
| Massachuse   | 1,278           | 34        | 2      | 0         | 16,334             | 1,216           | 13,840             |  |
| Rhode Island | 14,175          | 67        | 1      | 14        | 16,719             | 933             | 1,611              |  |
| DC           | 12,317          | 71        | 4      | 50        | 15,694             | 813             | 2,563              |  |
| Louisiana    | 6,375           | 490       | 5      | 0         | 18,588             | 750             | 11,463             |  |
| Michigan     | 1,965           | 93        | 2      | 0         | 7,994              | 636             | 5,394              |  |
| Illinois     | 2,753           | 99        | 2      | 31        | 12,554             | 588             | 9,213              |  |
| Maryland     | 11,095          | 107       | 1      | 0         | 12,515             | 554             | 866                |  |
| Pennsylvania | 1,694           | 63        | 2      | 0         | 8,059              | 551             | 5,814              |  |
| Delaware     | 5,501           | 34        | 281    | 4,218     | 13,467             | 535             | 7,431              |  |
| Mississippi  | 4,219           | 552       | N/A    | 4,332     | 13,372             | 439             | 8,713              |  |
| Indiana      | 1,740           | 105       | 1      | 62        | 8,033              | 415             | 5,878              |  |
| Arizona      | 15,932          | 448       | 8      | 66        | 18,494             | 342             | 2,219              |  |
| Colorado     | 4,115           | 28        | 79     | N/A       | 6,725              | 303             | 2,307              |  |
| Georgia      | 10,191          | 324       | 1      | 0         | 12,364             | 292             | 1,881              |  |
| New Hamps    | 437             | 16        | 1      | 18        | 4,496              | 290             | 3,769              |  |
| Minnesota    | 796             | 107       | 1      | 20        | 7,863              | 278             | 6,789              |  |
| New Mexico   | 4,291           | 142       | 2      | 39        | 7,696              | 268             | 3,137              |  |
| Ohio         | 1,640           | 105       | 2      | 175       | 6,040              | 265             | 4,135              |  |
| Alabama      | 6,143           | 412       | 4      | 806       | 12,459             | 251             | 6,065              |  |
| Iowa         | 2,833           | 265       | 4      | 73        | 11,770             | 247             | 8,690              |  |
| Virginia     | 7,355           | 106       | 2      | 14        | 8,720              | 235             | 1,130              |  |
| Florida      | 12,891          | 650       | 7      | 0         | 14,702             | 218             | 1,593              |  |
| S. Carolina  | 7,607           | 357       | 14     | 0         | 12,446             | 208             | 4,632              |  |

| 27 - 51       |                 |           | Today  |           | Total since 22 Jan |                 |                    |  |
|---------------|-----------------|-----------|--------|-----------|--------------------|-----------------|--------------------|--|
|               | Active<br>Today | Confirmed | Deaths | Recovered | Total<br>Confirmed | Total<br>Deaths | Total<br>Recovered |  |
| Nevada        | 3,440           | 525       | 94     | N/A       | 10,361             | 203             | 6,718              |  |
| California    | 6,469           | 195       | 3      | 45        | 9,107              | 188             | 2,450              |  |
| Washington    | 3,870           | 108       | 3      | 28        | 5,915              | 187             | 1,858              |  |
| Missouri      | 3,999           | 154       | 1      | 0         | 5,239              | 187             | 1,053              |  |
| N. Carolina   | 2,357           | 210       | 2      | 0         | 8,912              | 155             | 6,400              |  |
| Nebraska      | 2,773           | 135       | 3      | 62        | 11,362             | 150             | 8,439              |  |
| Kentucky      | 3,348           | 91        | 1      | 0         | 4,719              | 145             | 1,225              |  |
| Wisconsin     | 1,415           | 155       | 1      | 220       | 6,806              | 143             | 5,248              |  |
| South Dakota  | 952             | 47        | 5      | 84        | 8,697              | 130             | 7,615              |  |
| Texas         | 5,020           | 302       | 5      | 230       | 10,526             | 128             | 5,378              |  |
| North Dakota  | 1,027           | 135       | 1      | 47        | 6,125              | 117             | 4,981              |  |
| Tennessee     | 4,319           | 363       | 2      | 204       | 10,476             | 117             | 6,040              |  |
| Arkansas      | 2,402           | 214       | N/A    | 1,244     | 10,310             | 113             | 7,795              |  |
| Oklahoma      | 1,240           | 159       | 2      | 184       | 5,924              | 111             | 4,573              |  |
| Kansas        | 3,092           | 19        | 0      | 0         | 7,260              | 104             | 4,064              |  |
| Vermont       | 253             | 11        | 0      | 19        | 2,123              | 90              | 1,780              |  |
| Maine         | 290             | 15        | 0      | 11        | 2,677              | 85              | 2,302              |  |
| Utah          | 3,867           | 298       | 0      | 194       | 9,933              | 73              | 5,993              |  |
| Idaho         | 4,937           | 0         | 0      | 0         | 6,964              | 62              | 1,966              |  |
| Oregon        | 2,395           | 109       | N/A    | N/A       | 3,203              | 59              | 749                |  |
| West Virginia | 798             | 56        | 1      | 72        | 2,599              | 55              | 1,745              |  |
| Wyoming       | 798             | 71        | 3      | 59        | 3,501              | 41              | 2,661              |  |
| Montana       | 1,147           | 126       | 1      | 51        | 2,087              | 33              | 908                |  |
| Alaska        | 1,351           | 85        | 0      | 26        | 2,314              | 23              | 940                |  |
| Hawaii        | 222             | 13        | 0      | 17        | 926                | 16              | 689                |  |