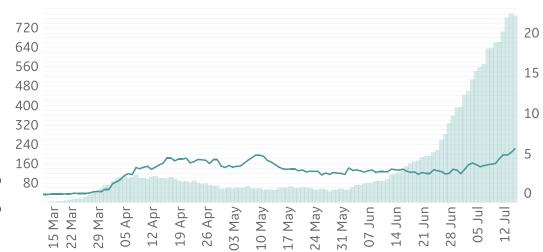

# Daily New Deaths

**Bakersfield, CA** 

Updated 17 July 2020, 3:30 GMT

Daily New Deaths

/ 1M (Lines)