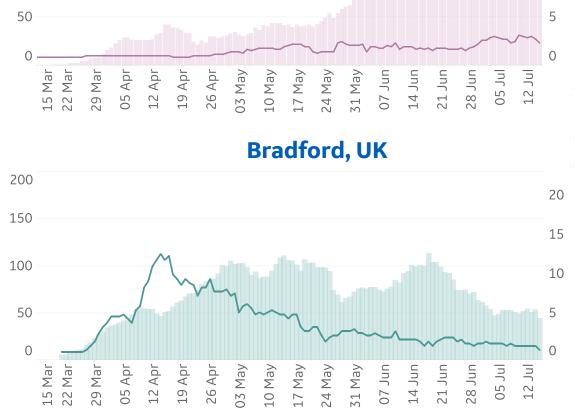

| 1,311              | 22              | 975                |
| Alaska        | 988             | 62        | 0      | 19                 | 1,693              | 17              | 688                |



# **New Confirmed Cases in Select Countries**





Updated 17 July 2020, 3:30 GMT





# **Daily New Deaths / 1M**

7-day rolling avg. since 15 Feb 2020



# **Cumulative Deaths in Select Countries**





Updated 17 July 2020, 3:30 GMT





# **Deaths / Confirmed Cases**

7-day rolling avg. since 15 Feb 2020



Fatality Rate







Updated 17 July 2020, 3:30 GMT

# **Over Previous 7 days**

### **Active Cases**



### **Confirmed Cases**



# **Reported Recoveries**



### **Reported Deaths**





200

150

100

Updated 17 July 2020, 3:30 GMT



20

15

10

# Daily New Deaths









**Bakersfield, CA** 

















Updated 17 July 2020, 3:30 GMT



Daily New Deaths

/ 1M (Lines)



# Miami, FL



# Philadelphia, PA



# Orlando, FL



# Portland, OR

















# COMMAND CENTERS Updated 17 July 2020, 3:30 GMT

**GE** Healthcare

# **Per 1M in Region**

|              | Today  | Change |
|--------------|--------|--------|
| Active Cases | 964    | +0.3%  |
| Confirmed    | 25 new | +1%    |
| Deaths       | 1 new  | +0.3%  |
| Recovered    | 21 new | +1%    |

| 7,058 |
|-------|
| 4,346 |
| 3,719 |
| 3,646 |
| 3,123 |
| 2,924 |
| 2,639 |
| 2,441 |
| 2,276 |
| 1,755 |
|       |

<sup>\*</sup> Excludes regions with population < 1M





# Per 1M in Region

|              | Today | Change |
|--------------|-------|--------|
| Active Cases | 3,407 | +0.2%  |
|