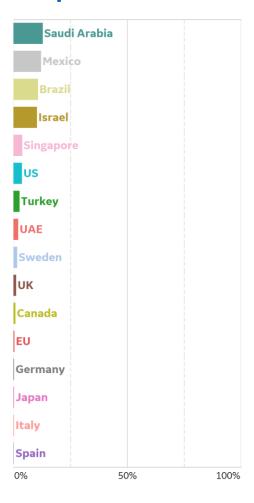

### **Reported Deaths**

200

150

100

Updated 17 July 2020, 3:30 GMT

20

15

10