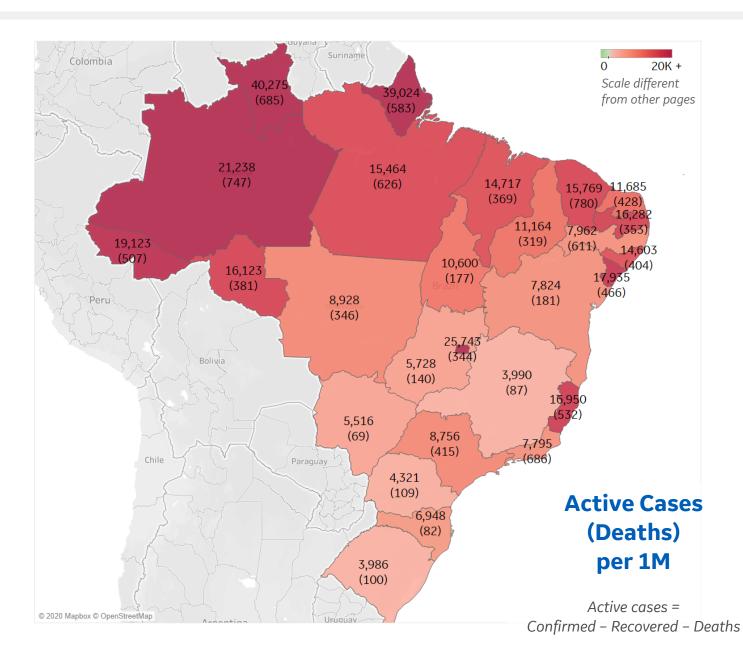

# **Per 1M in Region**

|              | Today   | Change |
|--------------|---------|--------|
| Active Cases | 2,531   | -1%    |
| Confirmed    | 214 new | +2%    |
| Deaths       | 6 new   | +2%    |
| Recovered    | 223 new | +4%    |

| Distrito Federal | 25,743 |
|------------------|--------|
| Amazonas         | 21,238 |
| Sergipe          | 17,935 |
| Espírito Santo   | 16,950 |
| Paraíba          | 16,282 |
| Rondônia         | 16,123 |
| Ceará            | 15,769 |
| Pará             | 15,464 |
| Maranhão         | 14,717 |
| Alagoas          | 14,603 |

<sup>\*</sup> Excludes regions with population < 1M

**COMMAND CENTERS** 