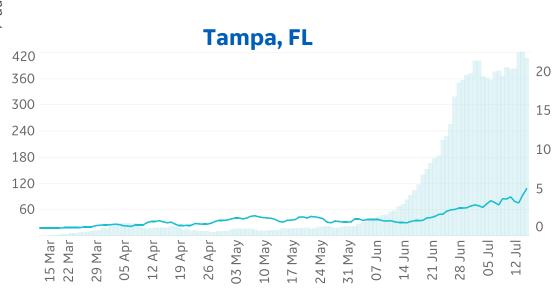

# Daily New Deaths

**Bakersfield, CA** 

Updated 17 July 2020, 3:30 GMT

Daily New Deaths

/ 1M (Lines)