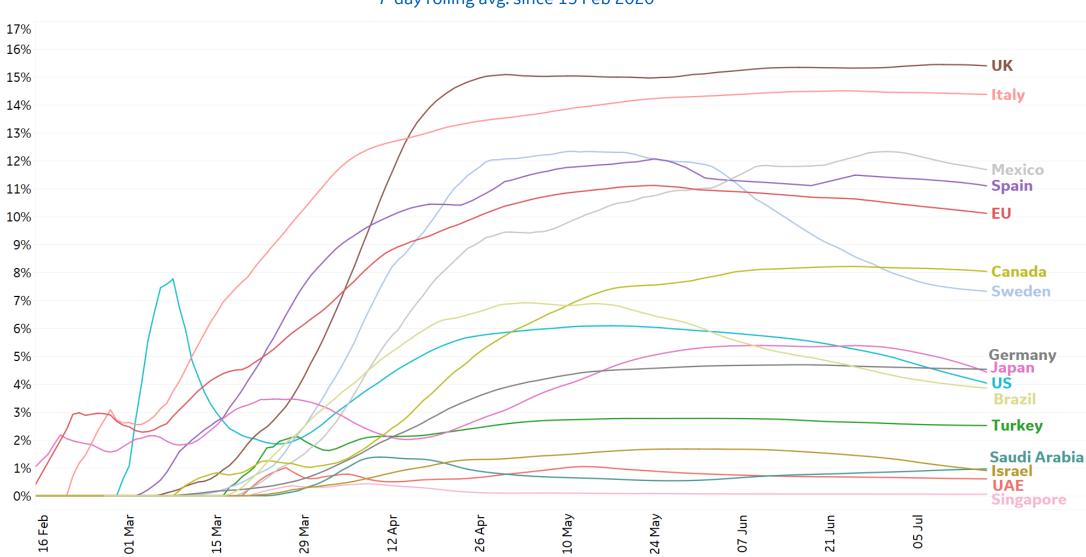

# **Deaths / Confirmed Cases**

7-day rolling avg. since 15 Feb 2020

Fatality Rate

Updated 17 July 2020, 3:30 GMT