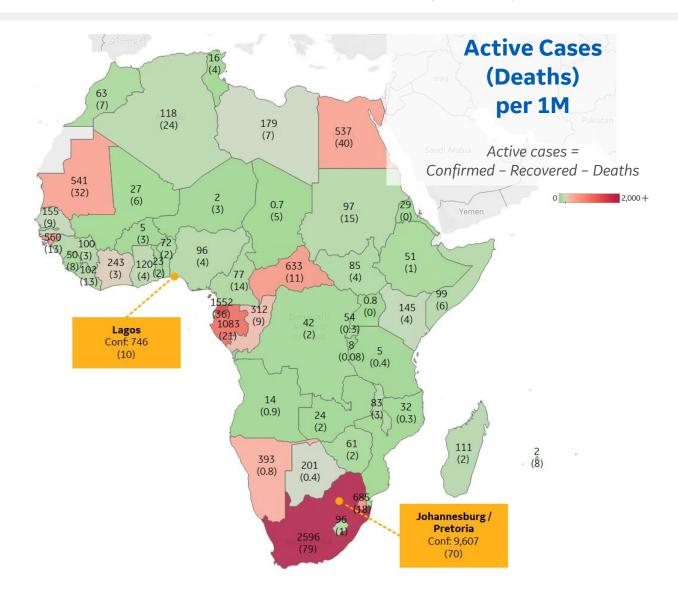

# **Per 1M in Region**

|              | Today   | Change |
|--------------|---------|--------|
| Active Cases | 229     | +3%    |
| Confirmed    | 15 new  | +3%    |
| Deaths       | 0.3 new | +3%    |
| Recovered    | 8 new   | +3%    |

| South Africa      | 2,596 |
|-------------------|-------|
| Eq. Guinea        | 1,552 |
| Gabon             | 1,083 |
| Eswatini          | 685   |
| Central African R | 633   |
| Guinea-Bissau     | 560   |
| Mauritania        | 541   |
| Egypt             | 537   |
| Namibia           | 393   |
| Congo (Brazzavil  | 312   |

<sup>\*</sup> Excludes regions with population < 1M

\*\* Per 1M = Per 1 Million Population unless otherwise noted

**Johns Hopkins Coronavirus Resource Center:** 

https://coronavirus.jhu.edu/map.html

**Worldometer Coronavirus Reporting:** 