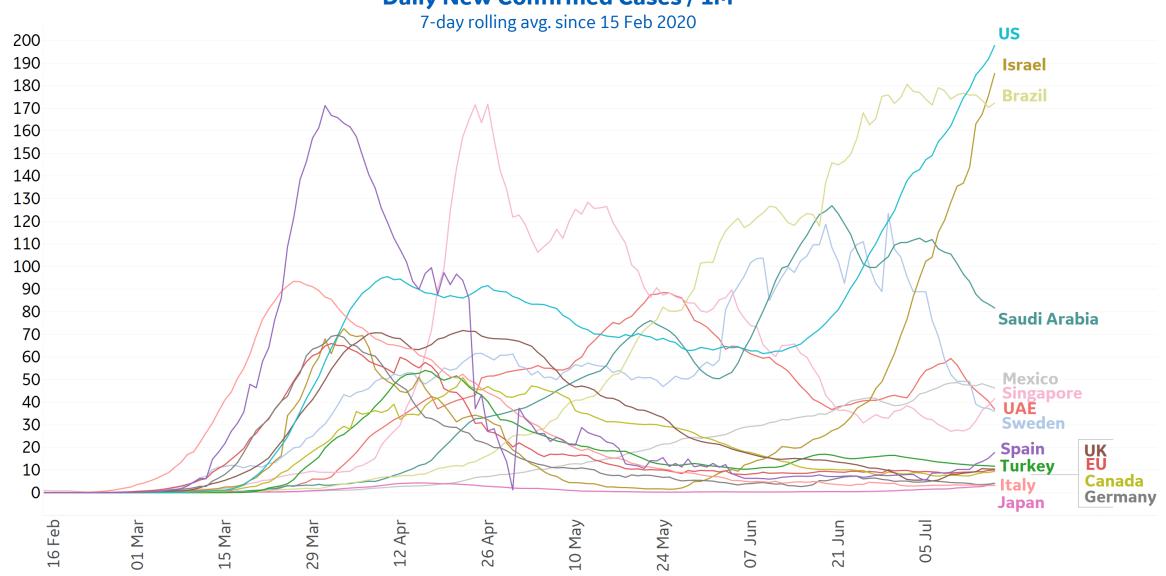

### **New Confirmed Cases / 1M**

7-day rolling average

# **New Confirmed Cases in Select Countries**

Updated 17 July 2020, 3:30 GMT