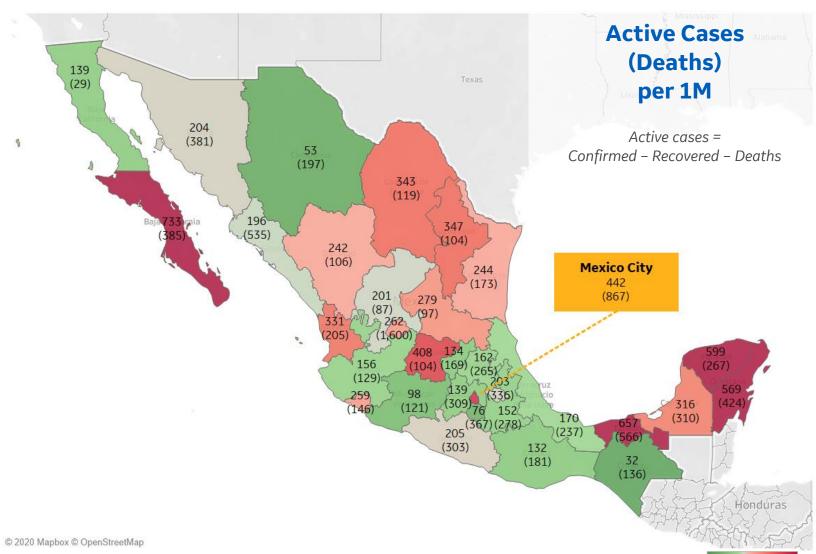

| Baja California Sur | 733 |
|---------------------|-----|
| Tabasco             | 657 |
| Yucatan             | 599 |
| Quintana Roo        | 569 |
| Distrito Federal    | 442 |
| Guanajuato          | 408 |
| Nuevo Leon          | 347 |
| Coahuila            | 343 |
| Nayarit             | 331 |
| Campeche            | 316 |
|                     |     |

### **Per 1M in Region**

|              | Today   | Change |
|--------------|---------|--------|
| Active Cases | 2,547   | +2%    |
| Confirmed    | 188 new | +2%    |
| Deaths       | 6 new   | +2%    |
| Recovered    | 126 new | +2%    |

| Distrito Federal | 24,999 |
|------------------|--------|
| Amazonas         | 20,978 |
| Sergipe          | 17,462 |
| Espírito Santo   | 16,511 |
| Paraíba          | 15,913 |
| Rondônia         | 15,708 |
| Ceará            | 15,467 |
| Pará             | 15,208 |
| Maranhão         | 14,483 |
| Alagoas          | 14,342 |