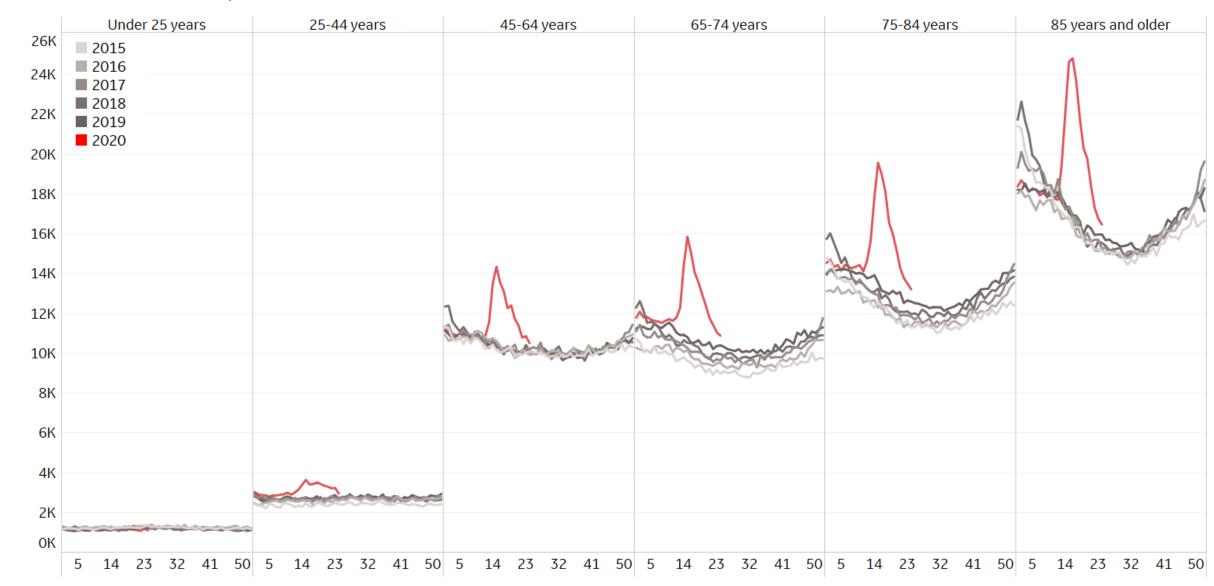

## Feature: All Cause Mortality in the US

Updated 16 July 2020, 3:30 GMT

#### 14

### **Total Deaths by Week 2015-2020**