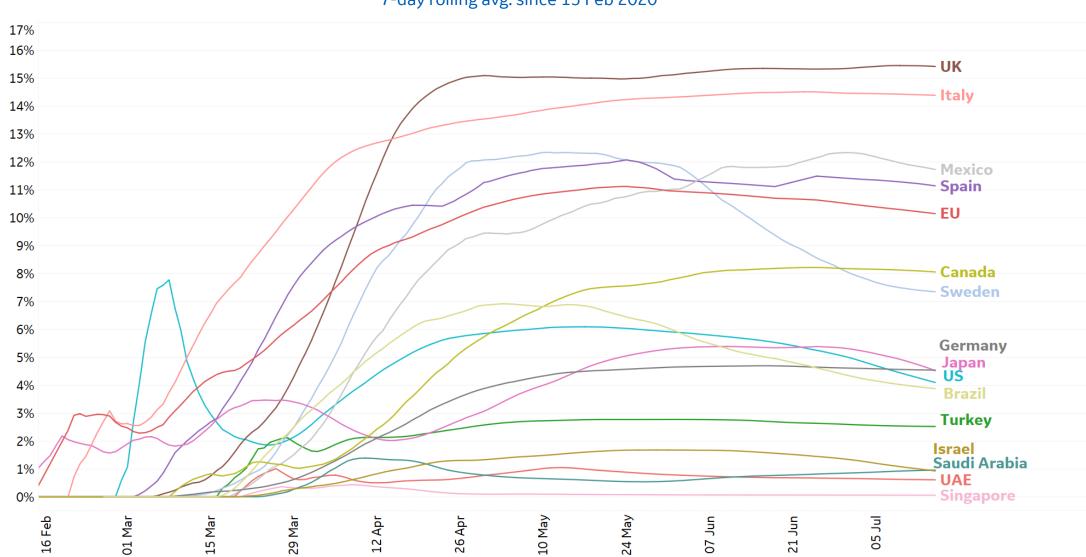

# **Fatality Rate in Select Countries**

Fatality Rate

7-day rolling avg. since 15 Feb 2020