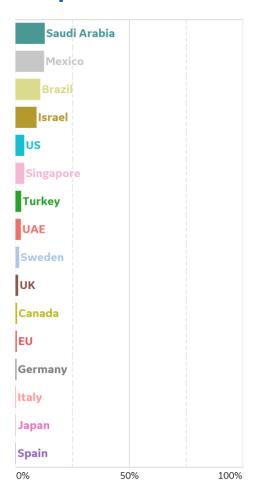

# % Change in Case Volume in Select Countries

**GE** Healthcare

Updated 16 July 2020, 3:30 GMT