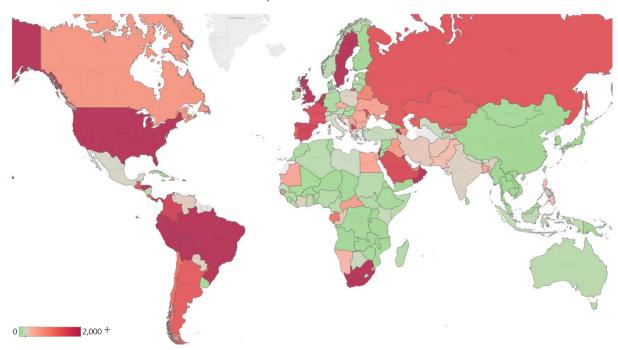

Updated 16 July 2020, 3:30 GMT

#### **Trend since 22 Jan**



### **Today per 1M**

Active cases = Confirmed - Recovered - Deaths



| Per 1M:      | Today  | Change |
|--------------|--------|--------|
| Active Today | 699    | +1%    |
| Active       | 9 new  | +1%    |
| Confirmed    | 30 new | +2%    |
| Deaths       | 1 new  | +1%    |
| Recovered    | 21 new | +2%    |



# **New Confirmed Cases & New Deaths**

Updated 16 July 2020, 3:30 GMT

(°°°)

Key North America Europe Middle East Central/South America Asia Africa

#### **New Confirmed Cases / 1M**

7-day rolling average



#### New Deaths / 1M

7-day rolling average



# **Top 50 Countries: Per 1M**

| $\sim$ | 3.30 | CNAT        | - |
|--------|------|-------------|---|
| ~()    | 2,20 | ( 7   7   1 |   |

| 1 - 25       |                 |           | Today  |           | Total since 22 Jan |                 |                    |  |
|--------------|----