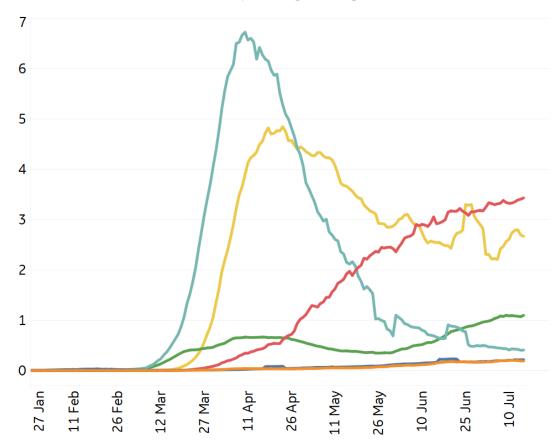

# **New Confirmed Cases & New Deaths**

Updated 16 July 2020, 3:30 GMT

(°°°)

Key North America Europe Middle East Central/South America Asia Africa

#### New Deaths / 1M

7-day rolling average