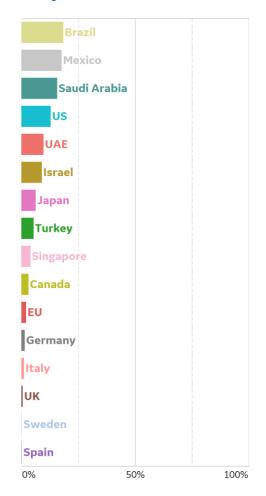

# **Fatality Rate in Select Countries**

Fatality Rate

7-day rolling avg. since 15 Feb 2020