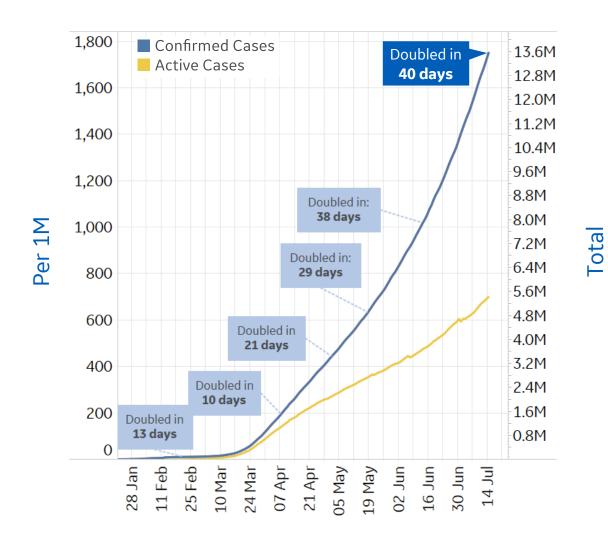

#### **Trend since 22 Jan**

### **Today per 1M**

Active cases = Confirmed - Recovered - Deaths

| Per 1M:      | Today  | Change |
|--------------|--------|--------|
| Active Today | 699    | +1%    |
| Active       | 9 new  | +1%    |
| Confirmed    | 30 new | +2%    |
| Deaths       | 1 new  | +1%    |
| Recovered    | 21 new | +2%    |