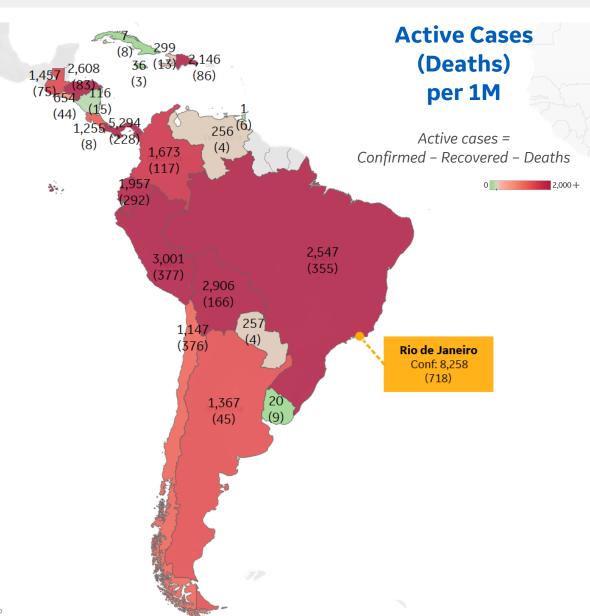

# **Central & South America**

### **Per 1M in Region**

|              | Today   | Change |
|--------------|---------|--------|
| Active Cases | 1,922   | +2%    |
| Confirmed    | 122 new | +2%    |
| Deaths       | 4 new   | +2%    |
| Recovered    | 78 new  | +2%    |

| Panama    | 5,294 |
|-----------|-------|
| Peru      | 3,001 |
| Bolivia   | 2,906 |
| Honduras  | 2,608 |
| Brazil    | 2,547 |
| Dom. Rep. | 2,146 |
| Ecuador   | 1,957 |
| Colombia  | 1,673 |
| Guatemala | 1,457 |
| Argentina | 1,367 |
|           |       |

<sup>\*</sup> Excludes regions with population < 1M

**GE** Healthcare

**COMMAND CENTERS** 