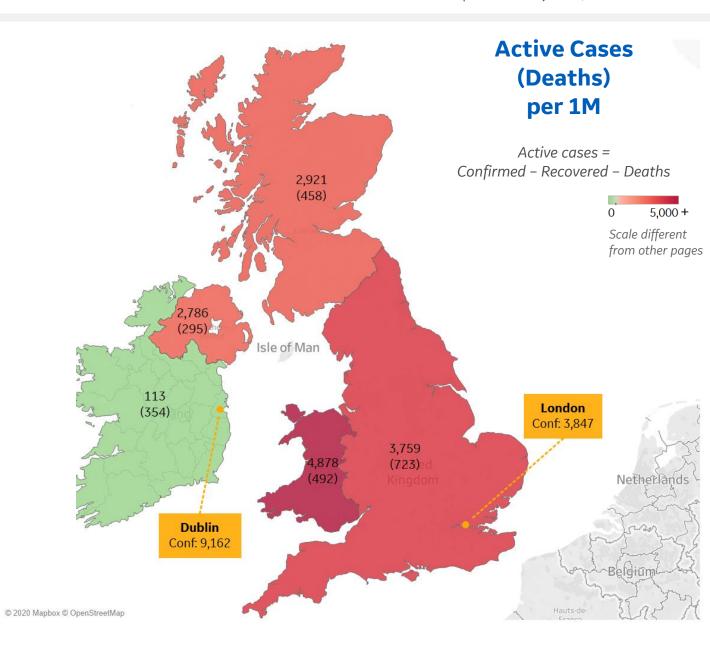

| Wales            | 4,878 |
|------------------|-------|
| England          | 3,759 |
| Scotland         | 2,921 |
| Northern Ireland | 2,786 |
| Ireland          | 113   |

|              | Today  | Change |
|--------------|--------|--------|
| Active Cases | 220    | -3%    |
| Confirmed    | 48 new | +2%    |
| Deaths       | 4 new  | +2%    |
| Recovered    | 50 new | +3%    |