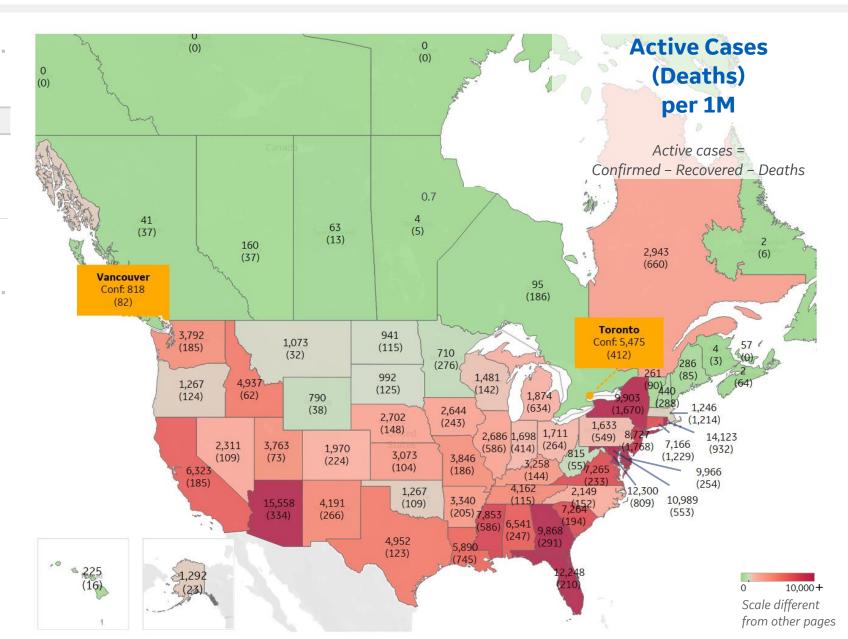

|              | Today   | Change |
|--------------|---------|--------|
| Active Cases | 6,271   | +2%    |
| Confirmed    | 181 new | +2%    |
| Deaths       | 3 new   | +0.7%  |
| Recovered    | 74 new  | +2%    |

| 15,558 |
|--------|
| 14,123 |
| 12,300 |
| 12,248 |
| 10,989 |
| 9,966  |
| 9,903  |
| 9,868  |
| 8,727  |
| 7,853  |
|        |

# **US by County & Metro, Total to Date**