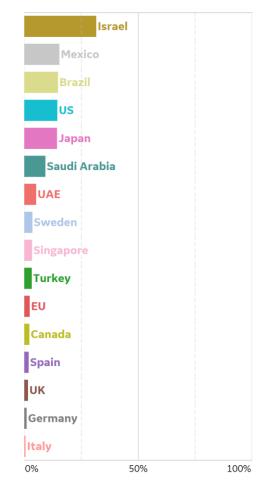

|
| Hawaii        | 319             | 28        | 0      | 30                     | 1,292              | 22              | 951                |
| Alaska        | 945             | 52        | 0      | 27                     | 1,631              | 17              | 669                |



# **New Confirmed Cases in Select Countries**









Updated 16 July 2020, 3:30 GMT

### **Daily New Deaths / 1M**

7-day rolling avg. since 15 Feb 2020



# **Cumulative Deaths in Select Countries**





**GE** Healthcare



# **Fatality Rate in Select Countries**

Fatality Rate



7-day rolling avg. since 15 Feb 2020







# % Change in Case Volume in Select Countries

**GE** Healthcare

Updated 16 July 2020, 3:30 GMT

### **Over Previous 7 days**

#### **Active Cases**



#### **Confirmed Cases**



#### **Reported Recoveries**



#### **Reported Deaths**



**GE Healthcare** 

### **Data Source Highlights**

In the following pages, we use CDC data from 2015 - 2019 through the National Center for Health Statistics.

- Number of deaths reported in these tables are the total number of deaths received and coded as of the date of analysis, and may not represent all deaths that occurred in that period.
- Data for 2020 is provisional and may be incomplete because of the lag in time between when the death occurred and when the death certificate is completed, submitted to NCHS and processed for reporting purposes.

For data in 2020, we use Weekly Counts of Death by Jurisdiction and Age Group. Per the CDC:

- **Provisional counts are not final and are subject to change.** Counts from previou