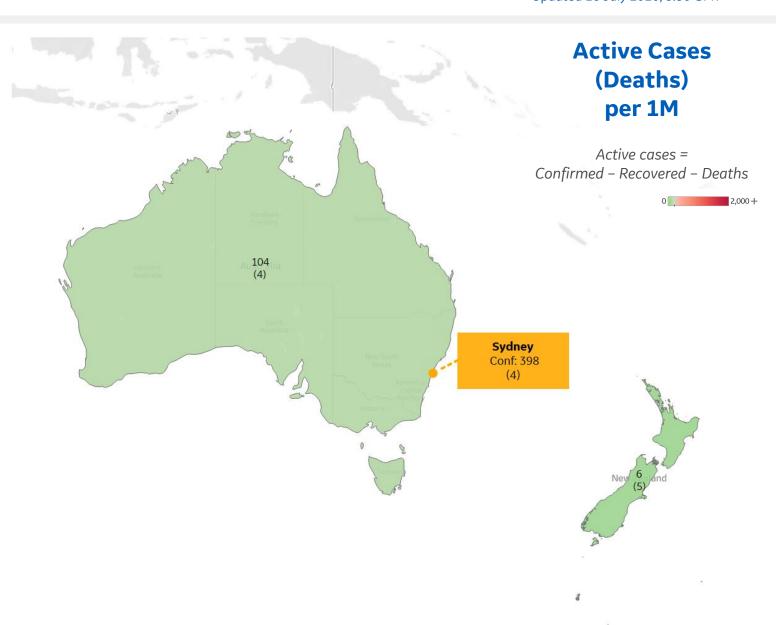

| Australia   | 104 |
|-------------|-----|
| New Zealand | 6   |

<sup>\*</sup> Excludes regions with population < 1M

|              | Today   | Change |
|--------------|---------|--------|
| Active Cases | 222     | +0%    |
| Confirmed    | 13 new  | +3%    |
| Deaths       | 0.2 new | +2%    |
| Recovered    | 14 new  | +6%    |