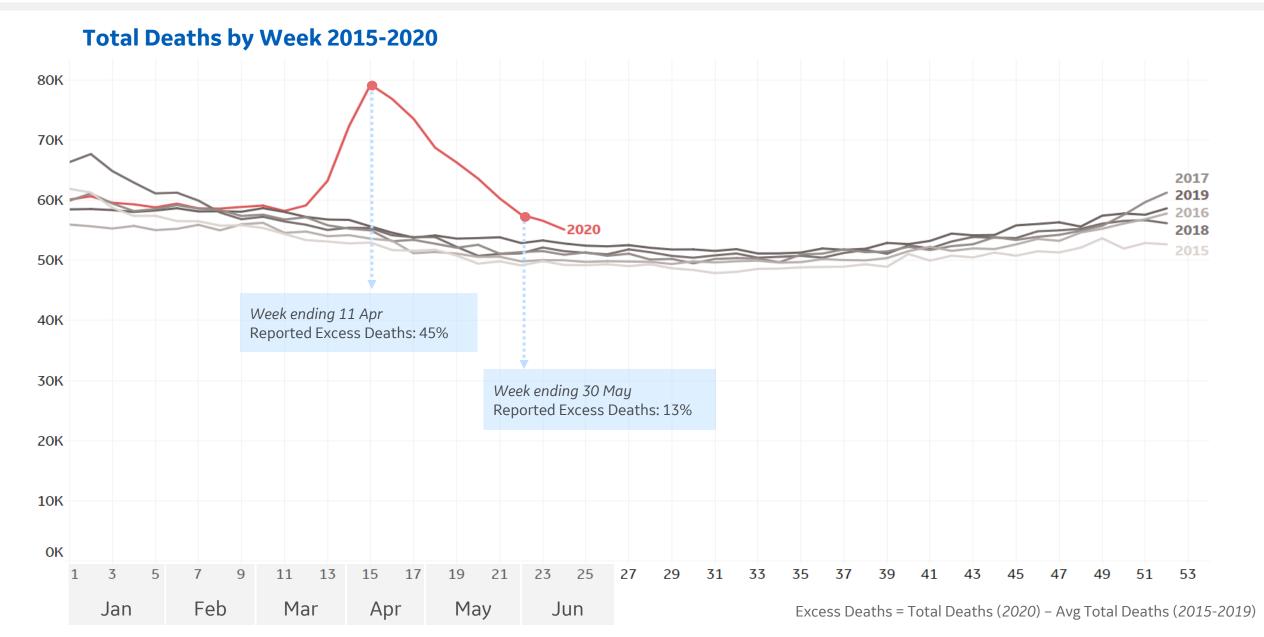

## Feature: All Cause Mortality in the US

Updated 16 July 2020, 3:30 GMT

#### 14

### **Total Deaths by Week 2015-2020**