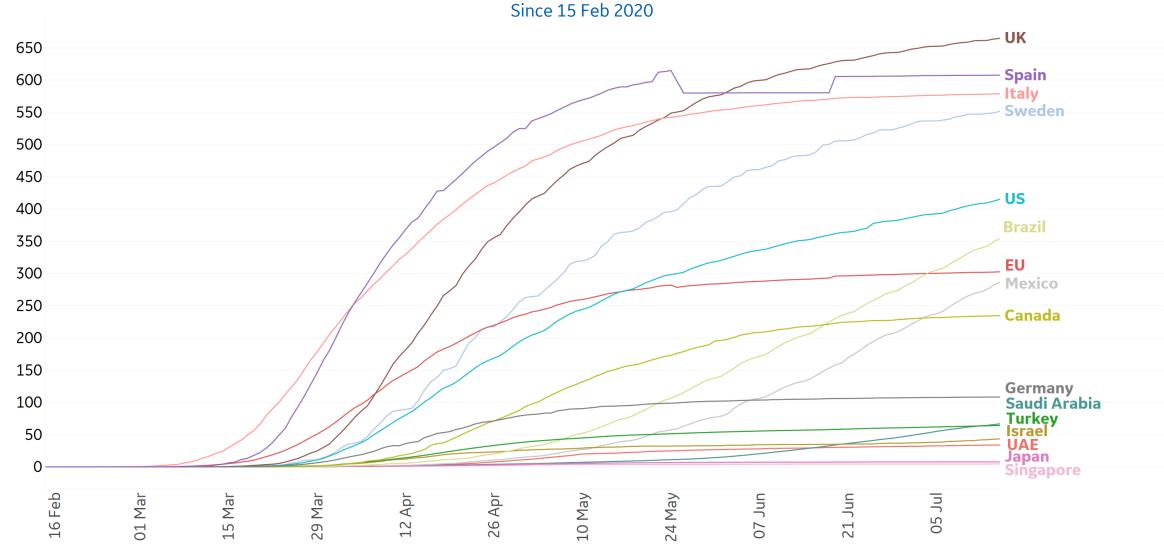

| 1,099              |
| Montana       | 1,147           | 144       | 0      | 31                     | 2,096              | 34              | 915                |
| Wyoming       | 457             | 34        | 0      | 44                     | 1,985              | 22              | 1,506              |
| Hawaii        | 319             | 28        | 0      | 30                     | 1,292              | 22              | 951                |
| Alaska        | 945             | 52        | 0      | 27                     | 1,631              | 17              | 669                |



# **New Confirmed Cases in Select Countries**









Updated 16 July 2020, 3:30 GMT

### **Daily New Deaths / 1M**

7-day rolling avg. since 15 Feb 2020



# **Cumulative Deaths in Select Countries**





**GE** Healthcare



# **Fatality Rate in Select Countries**

Fatality Rate



7-day rolling avg. since 15 Feb 2020







# % Change in Case Volume in Select Countries

**GE** Healthcare

Updated 16 July 2020, 3:30 GMT

### **Over Previous 7 days**

#### **Active Cases**



#### **Confirmed Cases**



#### **Reported Recoveries**



#### **Reported Deaths**



**GE Healthcare** 

### **Data Source Highlights**

In the following pages, we use CDC data from 2015 - 2019 through the National Center for Health Statistics.

- Number of deaths reported in these tables are the total number of deaths received and coded as of the date of analysis, and may not represent all deaths that occurred in that period.
- Data for 2020 is provisional and may be incomplete because of the lag in time between