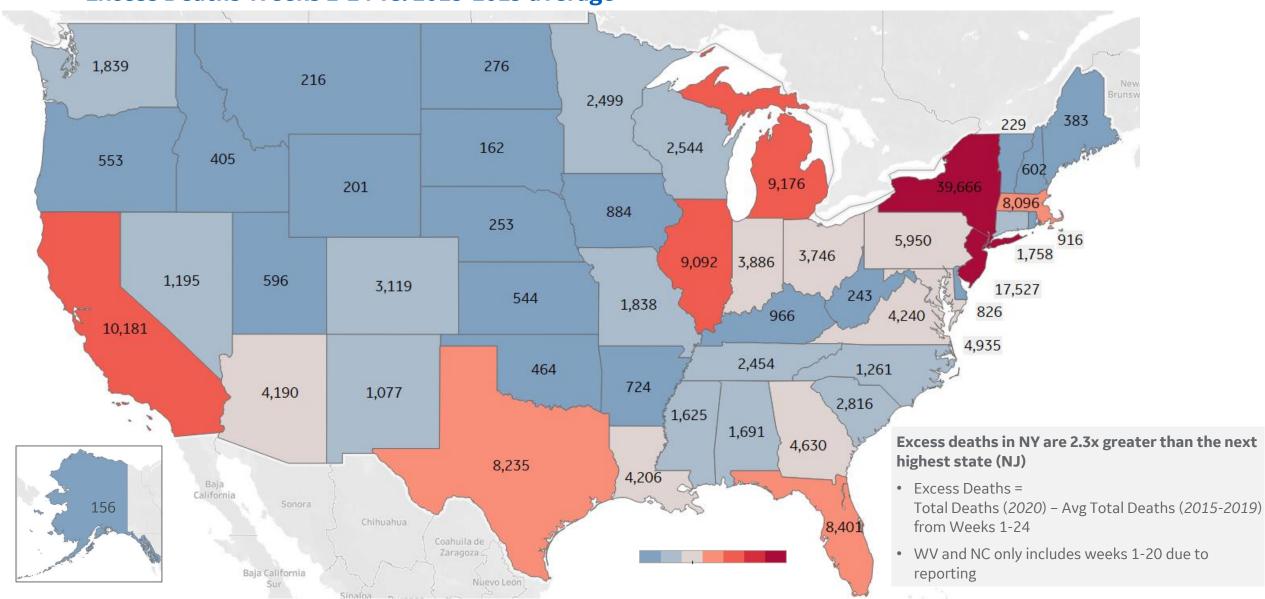

# **Feature: Total Excess Deaths by State**

Updated 16 July 2020, 3:30 GMT

#### Excess Deaths Weeks 1-24 vs. 2015-2019 average

**GE** Healthcare

**COMMAND CENTERS** 