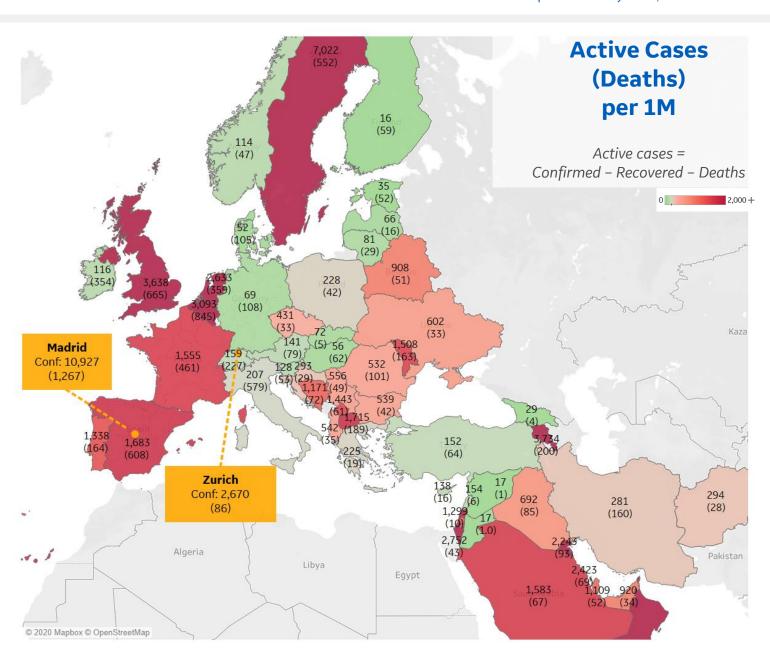

# **Europe & Middle East**

### **Per 1M in Region**

|              | Today  | Change |
|--------------|--------|--------|
| Active Cases | 961    | +0%    |
| Confirmed    | 24 new | +1%    |
| Deaths       | 1 new  | +0.4%  |
| Recovered    | 23 new | +1%    |

| Sweden          | 7,022 |
|-----------------|-------|
| Oman            | 4,294 |
| Armenia         | 3,734 |
| UK              | 3,638 |
| Belgium         | 3,093 |
| Israel          | 2,752 |
| Netherlands     | 2,633 |
| Bahrain         | 2,423 |
| Kuwait          | 2,243 |
| North Macedonia | 1,715 |
|                 |       |

<sup>\*</sup> Excludes regions with population < 1M

|              | Today | Change |
|--------------|-------|--------|
| Active Cases | 3,399 | +0.2%  |
| Confirmed    | 8 new | +0.2%  |
| Deaths       | 1 new | +0.2%  |
| Recovered    | 0 new | +0%    |

| Wales            | 4,878 |
|------------------|-------|
| England          | 3,759 |
| Scotland         | 2,921 |
| Northern Ireland | 2,786 |
| Ireland          | 113   |

|              | Today  | Change |
|--------------|--------|--------|
| Active Cases | 220    | -3%    |
| Confirmed    | 48 new | +2%    |
| Deaths       | 4 new  | +2%    |
| Recovered    | 50 new | +3%    |