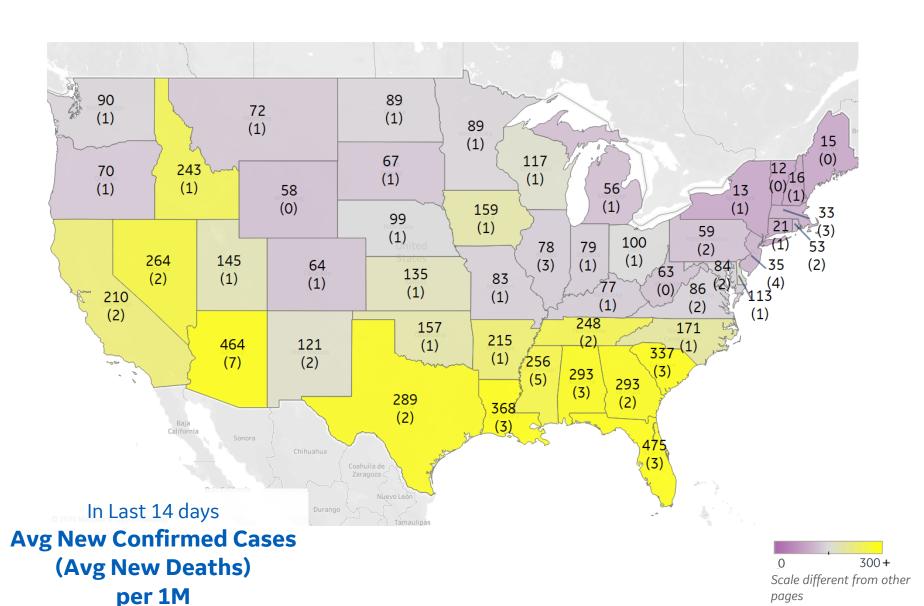

#### **Top 10 by New Confirmed**

Avg New Confirmed Cases / 1M

| Florida        | 475 |
|----------------|-----|
| Arizona        | 464 |
| Louisiana      | 368 |
| South Carolina | 337 |
| Georgia        | 293 |
| Alabama        | 293 |
| Texas          | 289 |
| Nevada         | 264 |
| Mississippi    | 256 |
| Tennessee      | 248 |
|                |     |

#### **Top 10 by New Deaths**

Avg New Deaths / 1M

| Arizona        | 7        |
|----------------|----------|
|                | <i>I</i> |
| Mississippi    | 5        |
| New Jersey     | 4        |
| Alabama        | 3        |
| Florida        | 3        |
| Illinois       | 3        |
| Louisiana      | 3        |
| Massachusetts  | 3        |
| South Carolina | 3        |
| California     | 2        |