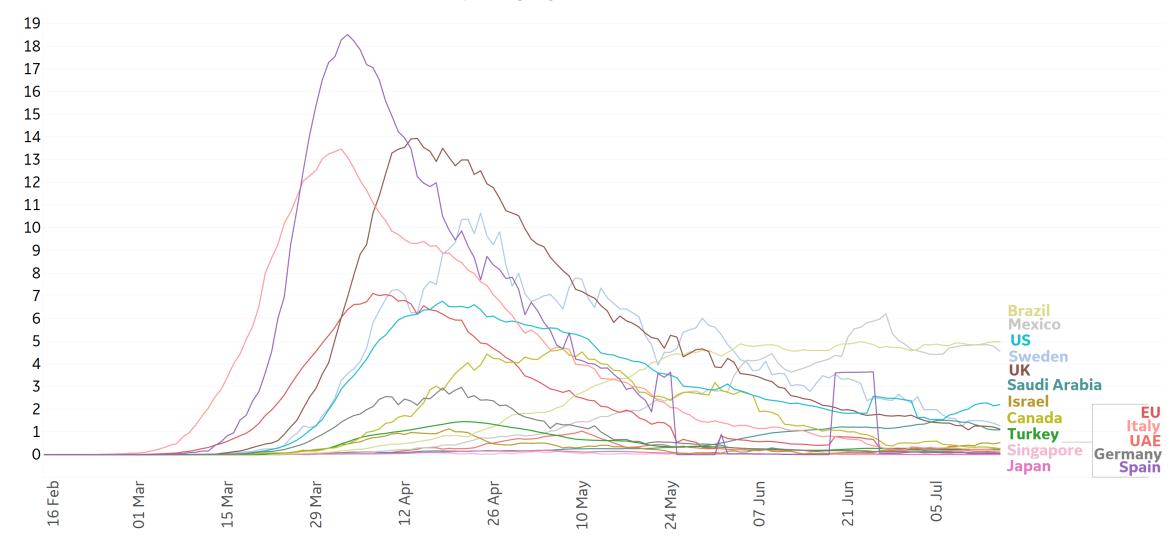

| 1,318              | 56              | 1,099              |
| Montana       | 1,147           | 144       | 0      | 31                     | 2,096              | 34              | 915                |
| Wyoming       | 457             | 34        | 0      | 44                     | 1,985              | 22              | 1,506              |
| Hawaii        | 319             | 28        | 0      | 30                     | 1,292              | 22              | 951                |
| Alaska        | 945             | 52        | 0      | 27                     | 1,631              | 17              | 669                |



# **New Confirmed Cases in Select Countries**









Updated 16 July 2020, 3:30 GMT

### **Daily New Deaths / 1M**

7-day rolling avg. since 15 Feb 2020



# **Cumulative Deaths in Select Countries**





**GE** Healthcare



# **Fatality Rate in Select Countries**

Fatality Rate



7-day rolling avg. since 15 Feb 2020







# % Change in Case Volume in Select Countries

**GE** Healthcare

Updated 16 July 2020, 3:30 GMT

### **Over Previous 7 days**

#### **Active Cases**



#### **Confirmed Cases**



#### **Reported Recoveries**



#### **Reported Deaths**



**GE Healthcare** 

### **Data Source Highlights**

In the following pages, we use CDC data from 2015 - 2019 through the National Center for Health Statistics.

- Number of deaths reported in these tables are the total number of deaths received and coded as of the date of analysis, and may not represent all deaths that occurred in that period.
- Data for 2020 is provisional and may