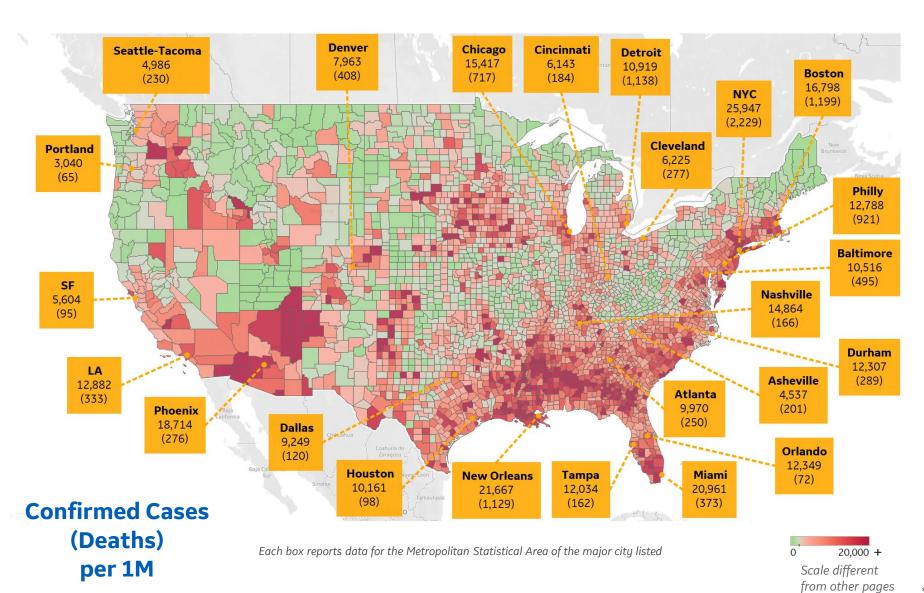

# **US by County & Metro, Total to Date**

#### **Top 10 Northeast Counties**

Total Confirmed Cases / 1M

Updated 16 July 2020, 3:30 GMT

| Rockland County, NY    | 42,184 |
|------------------------|--------|
| Westchester County, NY | 36,583 |
| Passaic County, NJ     | 34,129 |
| Nassau County, NY      | 31,293 |
| Union County, NJ       | 29,771 |
| Suffolk County, NY     | 28,625 |
| Hudson County, NJ      | 28,583 |
| Orange County, NY      | 28,259 |
| New York City*         | 26,387 |
| Suffolk County, MA     | 25,390 |
|                        |        |

#### **Top 10 Other US Counties**

Total Confirmed Cases / 1M

| Yakima County, WA          | 33,627 |
|----------------------------|--------|
| Jefferson Parish, LA       | 26,854 |
| Miami-Dade County, FL      | 26,617 |
| Orleans Parish, LA         | 22,930 |
| Prince George's County, MD | 22,103 |
| Davidson County, TN        | 20,961 |
| Nueces County, TX          | 20,790 |
| Charleston County, SC      | 20,578 |
| Maricopa County, AZ        | 19,281 |
| Cook County, IL            | 18,768 |
|                            |        |

**Note:** Includes counties ≥ 250K population

<sup>\*</sup> New York City counties aggregated into one reporting area