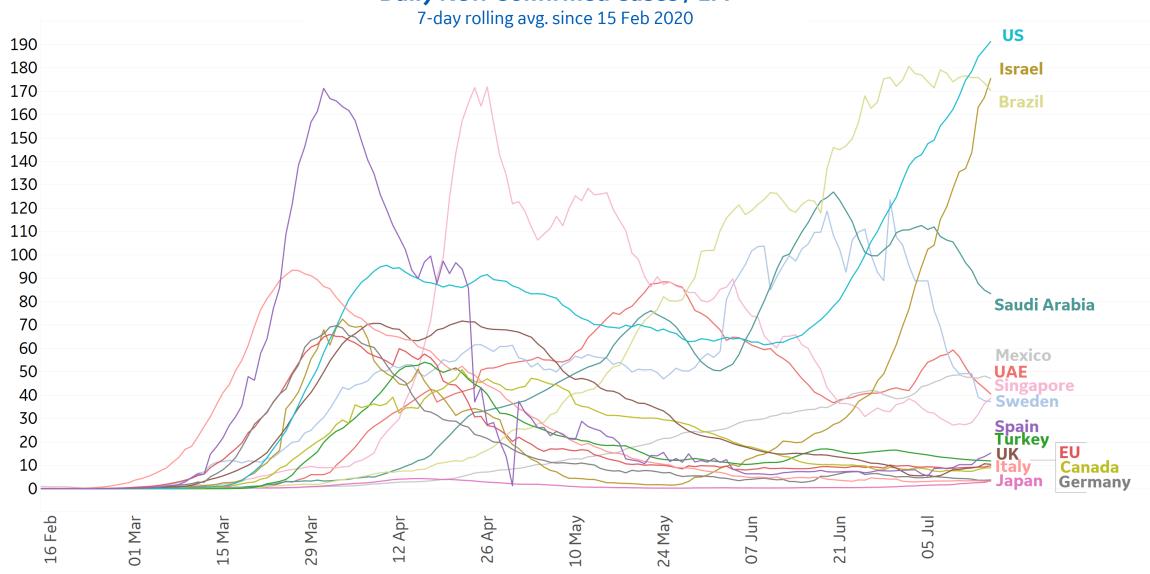

8              | 3,760              |
| Vermont       | 163             | 13        | 0      | 0                      | 1,318              | 56              | 1,099              |
| Montana       | 1,147           | 144       | 0      | 31                     | 2,096              | 34              | 915                |
| Wyoming       | 457             | 34        | 0      | 44                     | 1,985              | 22              | 1,506              |
| Hawaii        | 319             | 28        | 0      | 30                     | 1,292              | 22              | 951                |
| Alaska        | 945             | 52        | 0      | 27                     | 1,631              | 17              | 669                |



# **New Confirmed Cases in Select Countries**









Updated 16 July 2020, 3:30 GMT

### **Daily New Deaths / 1M**

7-day rolling avg. since 15 Feb 2020



# **Cumulative Deaths in Select Countries**





**GE** Healthcare



# **Fatality Rate in Select Countries**

Fatality Rate



7-day rolling avg. since 15 Feb 2020







# % Change in Case Volume in Select Countries

**GE** Healthcare

Updated 16 July 2020, 3:30 GMT

### **Over Previous 7 days**

#### **Active Cases**



#### **Confirmed Cases**



#### **Reported Recoveries**



#### **Reported Deaths**



**GE Healthcare** 

### **Data Source Highlights**

In the following pages, we use CDC data from 2015 - 2019 through the National Center for Health Statistics.

- Number of deaths reported in these tables are the total number of deaths received and coded as of the date of analy