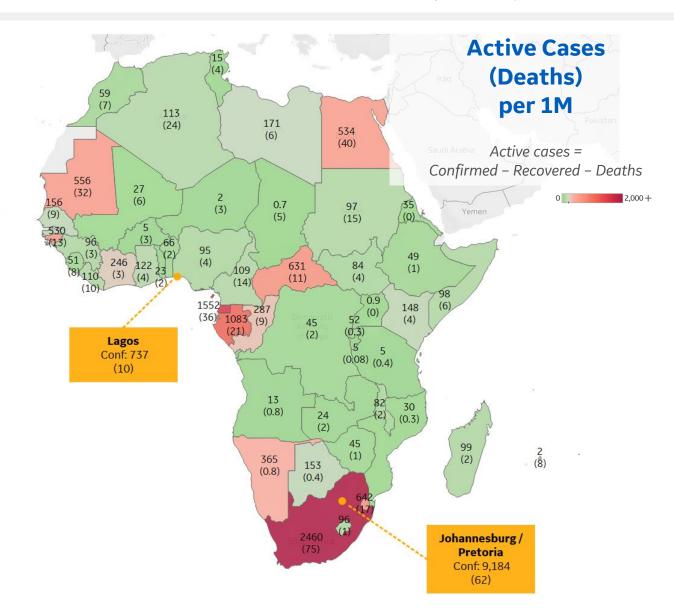

| South Africa      | 2,460 |
|-------------------|-------|
| Eq. Guinea        | 1,552 |
| Gabon             | 1,083 |
| Eswatini          | 642   |
| Central African R | 631   |
| Mauritania        | 556   |
| Egypt             | 534   |
| Guinea-Bissau     | 530   |
| Namibia           | 365   |
| Congo (Brazzavil  | 287   |
|                   |       |