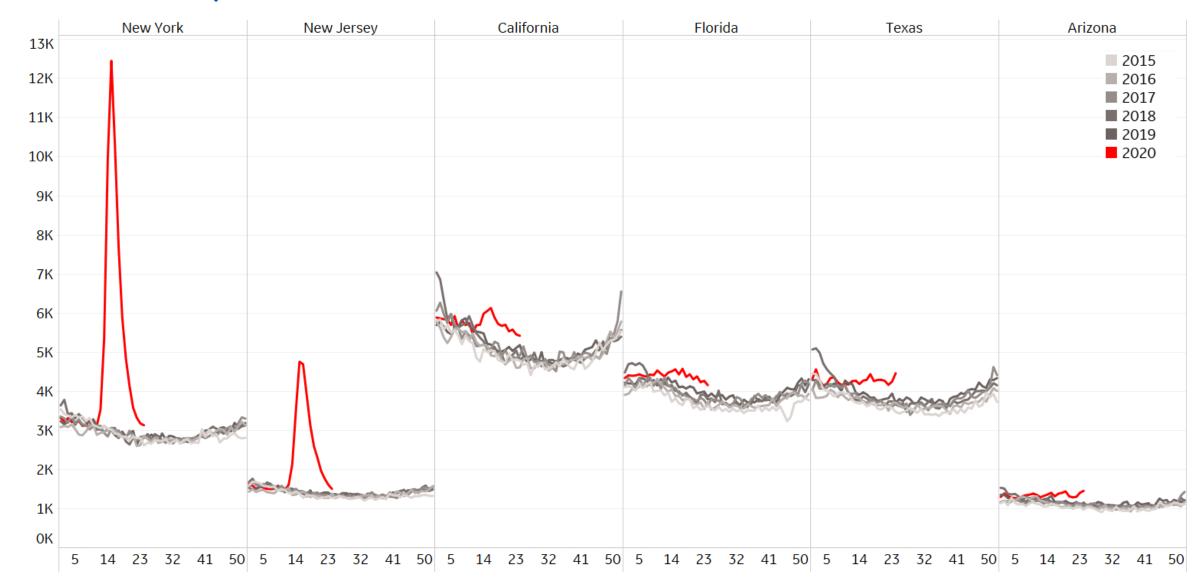

## Feature: All Cause Mortality in the US

Updated 16 July 2020, 3:30 GMT

#### 14

### **Total Deaths by Week 2015-2020**