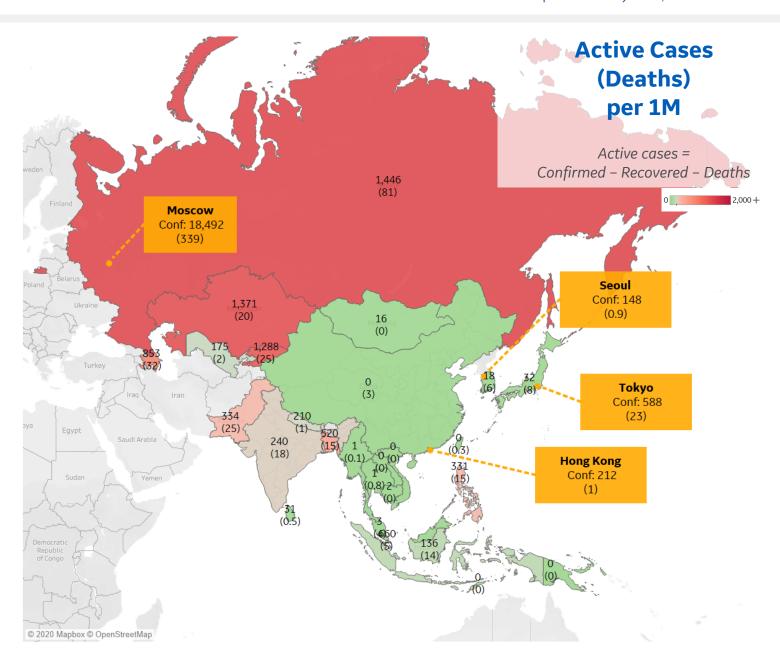

| Russia      | 1,446 |
|-------------|-------|
| Kazakhstan  | 1,371 |
| Kyrgyzstan  | 1,288 |
| Azerbaijan  | 853   |
| Singapore   | 660   |
| Bangladesh  | 520   |
| Pakistan    | 334   |
| Philippines | 331   |
| India       | 240   |
| Nepal       | 210   |
|             |       |

| Sweden          | 7,022 |
|-----------------|-------|
| Oman            | 4,294 |
| Armenia         | 3,734 |
| UK              | 3,638 |
| Belgium         | 3,093 |
| Israel          | 2,752 |
| Netherlands     | 2,633 |
| Bahrain         | 2,423 |
| Kuwait          | 2,243 |
| North Macedonia | 1,715 |
|                 |       |