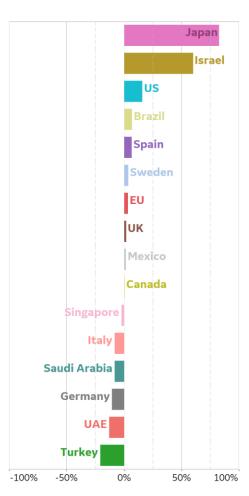

| 1,506              |
| Hawaii        | 319             | 28        | 0      | 30                     | 1,292              | 22              | 951                |
| Alaska        | 945             | 52        | 0      | 27                     | 1,631              | 17              | 669                |



# **New Confirmed Cases in Select Countries**









Updated 16 July 2020, 3:30 GMT

### **Daily New Deaths / 1M**

7-day rolling avg. since 15 Feb 2020



# **Cumulative Deaths in Select Countries**





**GE** Healthcare



# **Fatality Rate in Select Countries**

Fatality Rate



7-day rolling avg. since 15 Feb 2020







# % Change in Case Volume in Select Countries

**GE** Healthcare

Updated 16 July 2020, 3:30 GMT

### **Over Previous 7 days**

#### **Active Cases**



#### **Confirmed Cases**



#### **Reported Recoveries**



#### **Reported Deaths**



**GE Healthcare** 

### **Data Source Highlights**

In the following pages, we use CDC data from 2015 - 2019 through the National Center for Health Statistics.

- Number of deaths reported in these tables are the total number of deaths received and coded as of the date of analysis, and may not represent all deaths that occurred in that period.
- Data for 2020 is provisional and may be incomplete because of the lag in time between when the death occurred and when the death certificate is completed, submitted to NCHS and processed for reporting purposes.

For data in 2020, we use Weekly Counts of Death by Jurisdiction and Age Group. Per the CDC:

- **Provisional counts are not final and are subject to c