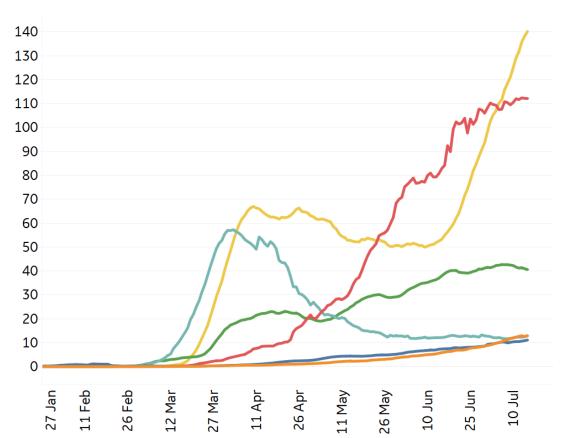

# **New Confirmed Cases & New Deaths**

Updated 16 July 2020, 3:30 GMT

(°°°)

Key North America Europe Middle East Central/South America Asia Africa

#### **New Confirmed Cases / 1M**

7-day rolling average