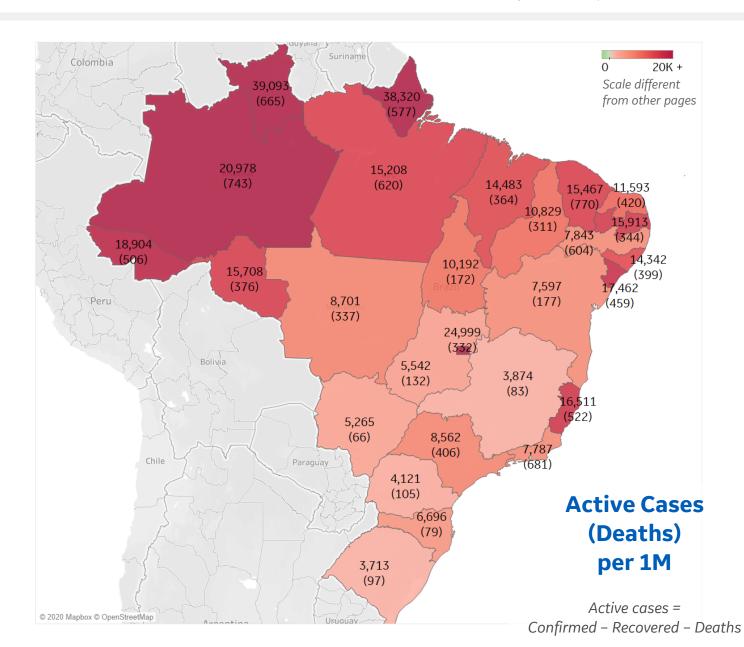

### **Per 1M in Region**

|              | Today   | Change |
|--------------|---------|--------|
| Active Cases | 2,547   | +2%    |
| Confirmed    | 188 new | +2%    |
| Deaths       | 6 new   | +2%    |
| Recovered    | 126 new | +2%    |

| Distrito Federal | 24,999 |
|------------------|--------|
| Amazonas         | 20,978 |
| Sergipe          | 17,462 |
| Espírito Santo   | 16,511 |
| Paraíba          | 15,913 |
| Rondônia         | 15,708 |
| Ceará            | 15,467 |
| Pará             | 15,208 |
| Maranhão         | 14,483 |
| Alagoas          | 14,342 |

<sup>\*</sup> Excludes regions with population < 1M

**GE** Healthcare

**COMMAND CENTERS** 