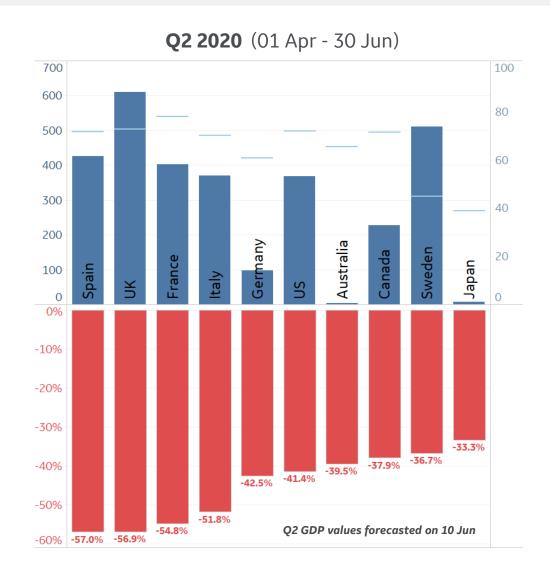

| 911                |
| Wyoming       | 511             | 42        | 0      | 11        | 1,904              | 21              | 1,372              |
| Alaska        | 902             | 60        | 0      | 5         | 1,539              | 17              | 620                |



# **New Confirmed Cases in Select Countries**





### **Daily New Deaths / 1M**

7-day rolling avg. since 30 Apr 2020







#### **Cumulative Deaths / 1M**

Since 30 Apr 2020





Fatality Rate

# **Fatality Rate in Select Countries**

#### **Deaths / Confirmed Cases**

Since 15 Mar 2020









Updated 14 July 2020, 3:30 GMT

# **Over Previous 7 days**

#### **Active Cases**



#### **Confirmed Cases**



#### **Reported Recoveries**



#### **Reported Deaths**





# Feature: COVID Impact & GDP





**GE** Healthcare

**COMMAND CENTERS** 



# **Europe & Middle East**

### **Per 1M in Region**

|              | Today  | Change |
|--------------|--------|--------|
| Active Cases | 964    | +0.7%  |
| Confirmed    | 25 new | +1%    |
| Deaths       | 1 new  | +0.2%  |
| Recovered    | 17 new | +1%    |

| 6,960 |
|-------|
| 4,046 |
| 3,953 |
| 3,615 |
| 3,083 |
| 2,624 |
| 2,508 |
| 2,411 |
| 2,285 |
| 1,810 |
|       |

<sup>\*</sup> Excludes regions with population < 1M



**GE** Healthcare

**COMMAND CENTERS** 



### Per 1M in Region

|              | Today   | Change |
|--------------|---------|--------|
| Active Cases | 3,377   | +0.2%  |
| Confirmed    | 8 new   | +0.2%  |
| Deaths       | 0.2 new | +0.02% |
| Recovered    | 0 new   | +0%    |

| Wales            | 4,598 |
|--