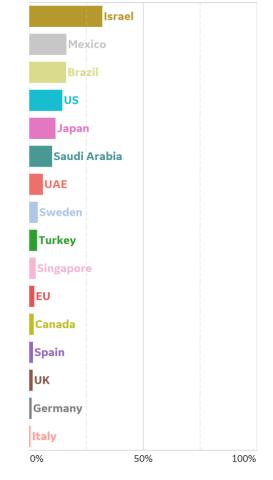

#### **Today per 1M**

Active cases = Confirmed - Recovered - Deaths

#### **Active Cases**