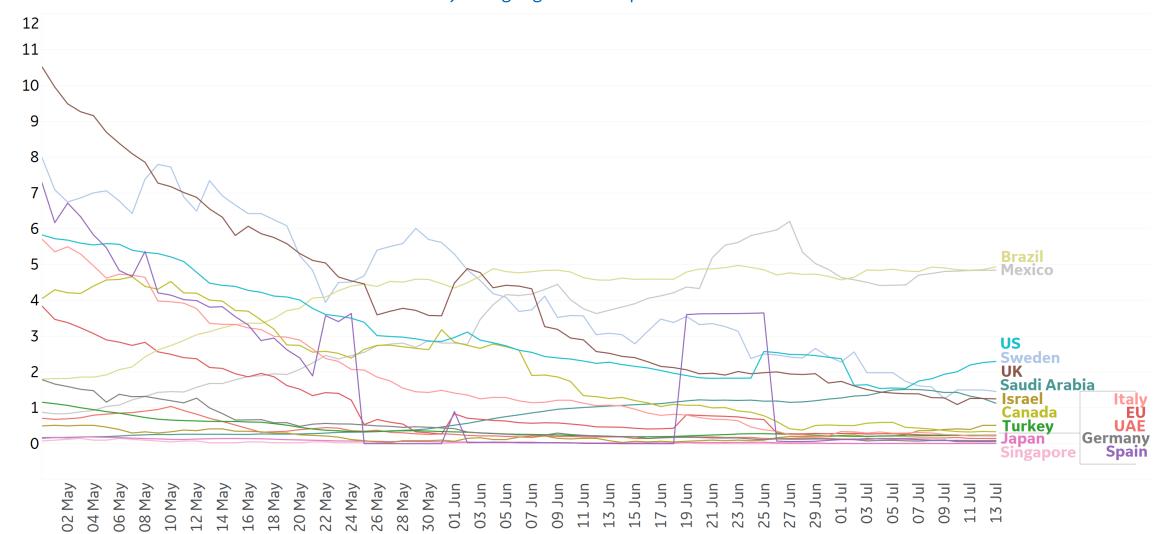

| 3,653              |
| Vermont       | 149             | 5         | 0      | 30        | 1,301              | 56              | 1,096              |
| Montana       | 936             | 85        | 3      | 10        | 1,843              | 32              | 875                |
| Hawaii        | 310             | 43        | 3      | 39        | 1,243              | 22              | 911                |
| Wyoming       | 511             | 42        | 0      | 11        | 1,904              | 21              | 1,372              |
| Alaska        | 902             | 60        | 0      | 5         | 1,539              | 17              | 620                |



# **New Confirmed Cases in Select Countries**





### **Daily New Deaths / 1M**

7-day rolling avg. since 30 Apr 2020







#### **Cumulative Deaths / 1M**

Since 30 Apr 2020





Fatality Rate

# **Fatality Rate in Select Countries**

#### **Deaths / Confirmed Cases**

Since 15 Mar 2020









Updated 14 July 2020, 3:30 GMT

# **Over Previous 7 days**

#### **Active Cases**



#### **Confirmed Cases**



#### **Reported Recoveries**



#### **Reported Deaths**





# Feature: COVID Impact & GDP





**GE** Healthcare

**COMMAND CENTERS** 



# **Europe & Middle East**

### **Per 1M in Region**

|              | Today  | Change |
|--------------|--------|--------|
| Active Cases | 964    | +0.7%  |
| Confirmed    | 25 new | +1%    |
| Deaths       | 1 new  | +0.2%  |
| Recovered    | 17 new | +1%    |

| 6,960 |
|-------|
| 4,046 |
| 3,953 |
| 3,615 |
| 3,083 |
| 2,624 |
| 2,508 |
| 2,411 |
| 2,285 |
|