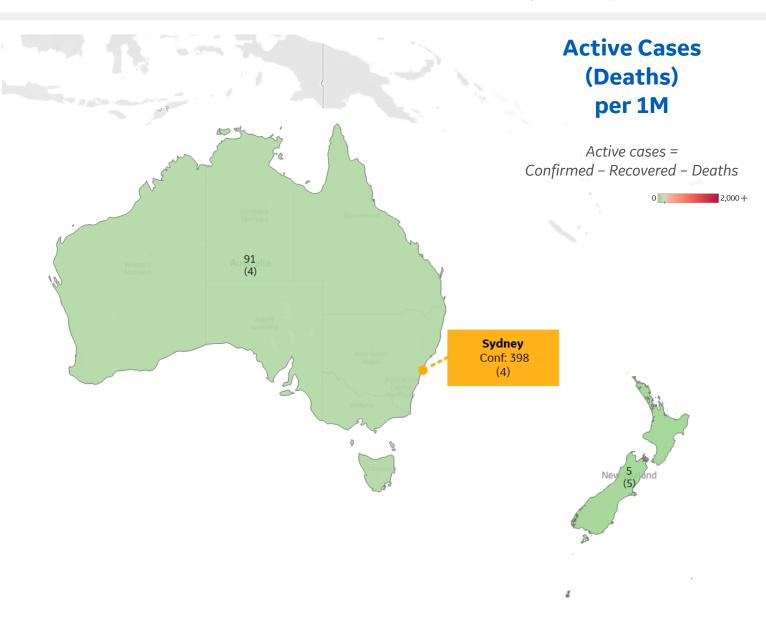

<sup>\*</sup> Excludes regions with population < 1M

|              | Today | Change |
|--------------|-------|--------|
| Active Cases | 75    | +10%   |
| Confirmed    | 9 new | +2.4%  |
| Deaths       | 0 new | +0%    |
| Recovered    | 3 new | +1.0%  |

| Australia   | 91 |
|-------------|----|
| New Zealand | 5  |

<sup>\*</sup> Excludes regions with population < 1M

|              | Today   | Change |
|--------------|---------|--------|
| Active Cases | 220     | +3%    |
| Confirmed    | 12 new  | +3%    |
| Deaths       | 0.2 new | +2%    |
| Recovered    | 5 new   | +2%    |