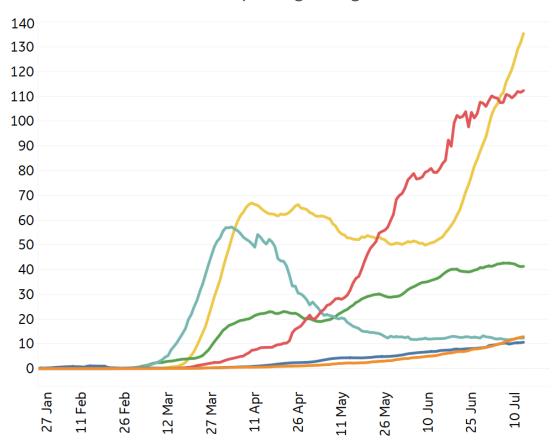

# **New Confirmed Cases in Select Countries**

# **Over Previous 7 days**

#### **Confirmed Cases**