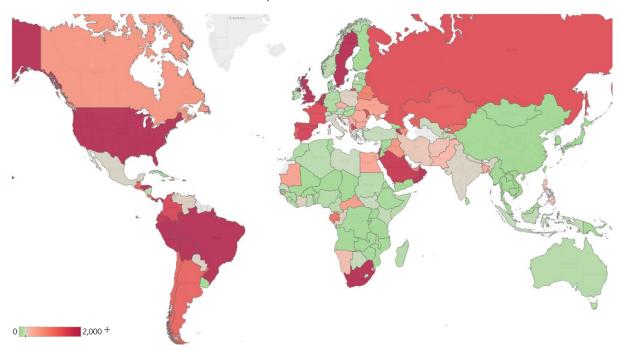

# **Top 50 Countries: Per 1M**

| 7   | ·70  | GM   | 1T |
|-----|------|------|----|
| , , | · 50 | (717 |    |

| 1 - 25       |                 | Today     |        |           | Total since 22 Jan |                 |                    |
|--------------|-----------------|-----------|--------|-----------|--------------------|-----------------|--------------------|
|              | Active<br>Today | Confirmed | Deaths | Recovered | Total<br>Confirmed | Total<br>Deaths | Total<br>Recovered |
| Belgium      | 3,083           | 0         | 0      | 0         | 5,411              | 844             | 1,484              |
| UK           | 3,615           | 8         | 0      | 0         | 4,297              | 662             | 20                 |
| Spain        | 1,651           | 44        | 0      | 0         | 5,474              | 608             | 3,216              |
| Sweden       | 6,960           | 92        | 1      | 0         | 7,508              | 548             | 0                  |
| France       | 1,546           | 25        | 0      | 3         | 3,212              | 460             | 1,206              |
| US           | 6,633           | 176       | 1      | 78        | 10,160             | 410             | 3,118              |
| Chile        | 1,260           | 137       | 2      | 139       | 16,617             | 367             | 14,990             |
| Peru         | 2,944           | 115       | 6      | 118       | 10,012             | 366             | 6,703              |
| Netherlands  | 2,624           | 4         | 0      | 0         | 2,994              | 359             | 11                 |
| Brazil       | 2,451           | 95        | 3      | 124       | 8,868              | 343             | 6,075              |
| EU           | 892             | 15        | 0      | 5         | 2,987              | 302             | 1,793              |
| Ecuador      | 1,872           | 33        | 1      | 5         | 3,880              | 287             | 1,721              |
| Canada       | 736             | 17        | 0      | 11        | 2,914              | 234             | 1,944              |
| Panama       | 5,173           | 357       | 5      | 204       | 10,933             | 216             | 5,544              |
| Armenia      | 3,953           | 61        | 3      | 78        | 10,850             | 193             | 6,704              |
| North Macedo | 1,673           | 41        | 1      | 59        | 3,934              | 185             | 2,076              |
| Portugal     | 1,382           | 30        | 0      | 16        | 4,591              | 163             | 3,047              |
| Moldova      | 1,487           | 14        | 2      | 31        | 4,819              | 161             | 3,171              |
| Bolivia      | 2,749           | 91        | 5      | 38        | 4,219              | 160             | 1,310              |
| Colombia     | 1,599           | 100       | 4      | 45        | 2,957              | 111             | 1,247              |
| Kuwait       | 2,285           | 144       | 1      | 175       | 12,998             | 92              | 10,621             |
| Dom. Rep.    | 2,043           | 90        | 1      | 91        | 4,195              | 83              | 2,069              |
| Iraq         | 733             | 55        | 2      | 56        | 1,982              | 81              | 1,168              |
| Honduras     | 2,490           | 49        | 2      | 16        | 2,885              | 80              | 315                |
| Russia       | 1,494           | 45        | 1      | 20        | 5,020              | 78              | 3,448              |

| 26 - 50        |                 |           | Today  |           | Total since 22 Jan |                 |                    |
|----------------|-----------------|-----------|--------|-----------|--------------------|-----------------|--------------------|
|                | Active<br>Today | Confirmed | Deaths | Recovered | Total<br>Confirmed | Total<br>Deaths | Total<br>Recovered |
| South Africa   | 2,451           | 195       | 2      | 57        | 4,853              | 70              | 2,331              |
| Guatemala      | 1,349           | 22        | 1      | 6         | 1,660              | 69              | 241                |
| Bos. and Herz. | 1,090           | 32        | 2      | 20        | 2,128              | 69              | 969                |
| Saudi Arabia   | 1,810           | 82        | 1      | 78        | 6,753              | 64              | 4,879              |
| Bahrain        | 2,508           | 314       | 1      | 396       | 19,674             | 64              | 17,101             |
| Kosovo         | 1,431           | 101       | 3      | 55        | 2,774              | 59              | 1,284              |
| Qatar          | 1,125           | 145       | 1      | 307       | 36,103             | 52              | 34,927             |
| Oman           | 4,046           | 424       | 0      | 227       | 11,393             | 51              | 7,296              |
| Belarus        | 969             | 19        | 0      | 12        | 6,891              | 50              | 5,873              |
| Israel         | 2,411           | 227       | 0      | 45        | 4,694              | 42              | 2,241              |
| Argentina      | 1,265           | 69        | 1      | 32        | 2,285              | 42              | 977                |
| El Salvador    | 613             | 47        | 1      | 15        | 1,538              | 41              | 884                |
| Eq. Guinea     | 1,552           | 0         | 0      | 0         | 2,189              | 36              | 600                |
| UAE            | 945             | 35        | 0      | 38        | 5,581              | 34              | 4,602              |
| Ukraine        | 606             | 15        | 0      | 9         | 1,264              | 32              | 626                |
| Mauritania     | 602             | 20        | 0      | 30        | 1,171              | 32              | 538                |
| Azerbaijan     | 850             | 52        | 1      | 54        | 2,423              | 31              | 1,543              |
| Kyrgyzstan     | 1,189           | 50        | 0      | 12        | 1,754              | 23              | 542                |
| Gabon          | 1,125           | 38        | 0      | 211       | 2,707              | 21              | 1,561              |
| Kazakhstan     | 1,356           | 187       | 0      | 112       | 3,289              | 20              | 1,913              |
| Central Africa | 634             | 7         | 0      | 13        | 895                | 11              | 250                |
| West Bank an   | 1,191           | 74        | 1      | 31        | 1,437              | 9               | 237                |
| Costa Rica     | 1,119           | 86        | 1      | 12        | 1,578              | 7               | 452                |
| Singapore      | 635             | 55        | 0      | 44        | 7,911              | 4               | 7,272              |
| Total World    | 681             | 25        | 1      | 18        | 1,692              | 74              | 937                |

# **Top 50 Countries: Raw Volume**

| 1 - 25       |                 |           | Today  |           | Total since 22 Jan |                 |                    |
|--------------|-----------------|-----------|--------|-----------|--------------------|-----------------|--------------------|
|              | Active<br>Cases | Confirmed | Deaths | Recovered | Total<br>Confirmed | Total<br>Deaths | Total<br>Recovered |
| US           | 2,195,512       | 58,114    | 400    | 25,613    | 3,363,056          | 135,605         | 1,031,939          |
| EU           | 396,959         | 6,629     | 89     | 2,336     | 1,329,881          | 134,478         | 798,444            |
| Brazil       | 520,883         | 20,286    | 733    | 26,408    | 1,884,967          | 72,833          | 1,291,251          |
| UK           | 245,392         | 537       | 11     | 6         | 291,691            | 44,915          | 1,384              |
| Mexico       | 28,843          | 4,685     | 485    | 5,196     | 304,435            | 35,491          | 240,101            |
| Italy        | 13,157          | 169       | 13     | 178       | 243,230            | 34,967          | 195,106            |
| France       | 100,886         | 1,625     | 25     | 209       | 209,640            | 30,032          | 78,722             |
| Spain        | 77,171          | 2,045     | 3      | 0         | 255,953            | 28,406          | 150,376            |
| India        | 311,565         | 28,498    | 553    | 17,989    | 906,752            | 23,727          | 571,460            |
| Iran         | 24,081          | 2,349     | 203    | 2,546     | 259,652            | 13,032          | 222,539            |
| Peru         | 97,061          | 3,797     | 184    | 3,897     | 330,123            | 12,054          | 221,008            |
| Russia       | 217,957         | 6,511     | 104    | 2,960     | 732,547            | 11,422          | 503,168            |
| Belgium      | 35,729          | 0         | 0      | 0         | 62,707             | 9,782           | 17,196             |
| Germany      | 6,006           | 261       | 3      | 686       | 200,180            | 9,074           | 185,100            |
| Canada       | 27,767          | 636       | 7      | 427       | 109,984            | 8,836           | 73,381             |
| Chile        | 24,077          | 2,616     | 45     | 2,654     | 317,657            | 7,024           | 286,556            |
| Netherlands  | 44,959          | 71        | 0      | 0         | 51,308             | 6,156           | 193                |
| Colombia     | 81,360          | 5,083     | 208    | 2,265     | 150,445            | 5,634           | 63,451             |
| Sweden       | 70,290          | 928       | 10     | 0         | 75,826             | 5,536           | 0                  |
| Turkey       | 12,948          | 1,008     | 19     | 1,156     | 214,001            | 5,382           | 195,671            |
| Pakistan     | 77,628          | 1,979     | 54     | 8,739     | 253,604            | 5,320           | 170,656            |
| Ecuador      | 33,027          | 589       | 16     | 86        | 68,459             | 5,063           | 30,369             |
| China        | 569             | 0         | 0      | 0         | 85,117             | 4,641           | 79,907             |
| South Africa | 145,383         | 11,554    | 93     | 3,367     | 287,796            | 4,172           | 138,241            |
| Egypt        | 54,091          | 931       | 77     | 556       | 83,001             | 3,935           | 24,975             |

| 26 - 50      |                 | Today     |        |           | Total since 22 Jan |                 |                    |
|--------------|-----------------|-----------|--------|-----------|--------------------|-----------------|--------------------|
|              | Active<br>Cases | Confirmed | Deaths | Recovered | Total<br>Confirmed | Total<br>Deaths | Total<br>Recovered |
| Indonesia    | 36,636          | 1,282     | 50     | 1,051     | 76,981             | 3,656           | 36,689             |
| Iraq         | 29,487          | 2,229     | 100    | 2,274     | 79,735             | 3,250           | 46,998             |
| Bangladesh   | 86,186          | 3,099     | 39     | 4,703     | 186,894            | 2,391           | 98,317             |
| Saudi Arabia | 63,026          | 2,852     | 20     | 2,704     | 235,111            | 2,243           | 169,842            |
| Argentina    | 57,189          | 3,099     | 58     | 1,479     | 103,265            | 1,903           | 44,173             |
| Romania      | 9,355           | 413       | 17     | 147       | 32,948             | 1,901           | 21,692             |
| Bolivia      | 32,090          | 1,063     | 59     | 451       | 49,250             | 1,866           | 15,294             |
| Portugal     | 14,091          | 306       | 2      | 158       | 46,818             | 1,662           | 31,065             |
| Philippines  | 35,036          | 747       | 65     | 4,325     | 57,006             | 1,599           | 20,371             |
| Poland       | 9,099           | 299       | 5      | 367       | 38,190             | 1,576           | 27,515             |
| Ukraine      | 26,514          | 638       | 15     | 385       | 55,285             | 1,415           | 27,356             |
| Afghanistan  | 12,189          | 4         | 2      | 38        | 34,455             | 1,012           | 21,254             |
| Panama       | 22,322          | 1,540     | 23     | 880       | 47,173             | 932             | 23,919             |
| Dom. Rep.    | 22,162          | 974       | 6      | 982       | 45,506             | 903             | 22,441             |
| Nigeria      | 18,738          | 595       | 4      | 224       | 33,153             | 744             | 13,671             |
| Belarus      | 9,154           | 182       | 4      | 112       | 65,114             | 468             | 55,492             |
| Kuwait       | 9,759           | 614       | 3      | 746       | 55,508             | 393             | 45,356             |
| Kazakhstan   | 25,469          | 3,502     | 0      | 2,097     | 61,755             | 375             | 35,911             |
| Israel       | 20,872          | 1,962     | 3      | 387       | 40,632             | 365             | 19,395             |
| UAE          | 9,351           | 344       | 1      | 373       | 55,198             | 334             | 45,513             |
| Oman         | 20,663          | 2,164     | 2      | 1,159     | 58,179             | 259             | 37,257             |
| Qatar        | 3,240           | 418       | 2      | 884       | 104,016            | 149             | 100,627            |
| Bahrain      | 4,268           | 535       | 1      | 674       | 33,476             | 109             | 29,099             |
| Singapore    | 3,716           | 322       | 0      | 256       | 46,283             | 26              | 42,541             |
| Total World  | 5,272,879       | 192,933   | 3,914  | 140,412   | 13,103,290         | 573,042         | 7,257,369          |