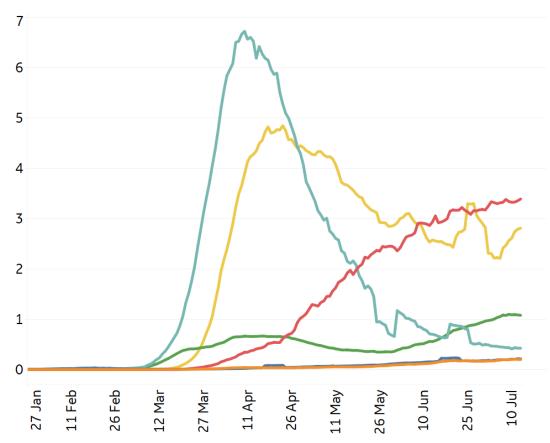

### **Daily New Deaths / 1M**

7-day rolling avg. since 30 Apr 2020

#### **Cumulative Deaths / 1M**

Since 30 Apr 2020

Fatality Rate

# **Fatality Rate in Select Countries**

#### **Deaths / Confirmed Cases**

Since 15 Mar 2020

Updated 14 July 2020, 3:30 GMT