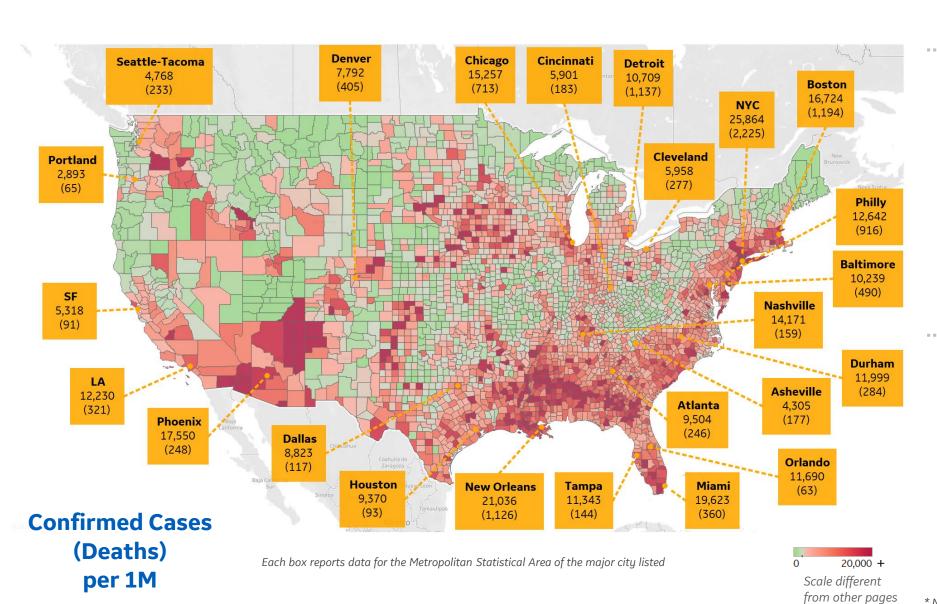

#### **Confirmed Cases**

#### **Top 10 Northeast Counties**

Total Confirmed Cases / 1M

| Rockland County, NY    | 42,110 |
|------------------------|--------|
| Westchester County, NY | 36,513 |
| Passaic County, NJ     | 34,036 |
| Nassau County, NY      | 31,213 |
| Union County, NJ       | 29,692 |
| Suffolk County, NY     | 28,520 |
| Hudson County, NJ      | 28,458 |
| Orange County, NY      | 28,163 |
| New York City*         | 26,305 |
| Suffolk County, MA     | 25,304 |
|                        |        |

#### **Top 10 Other US Counties**

Total Confirmed Cases / 1M

| Yakima County, WA          | 32,375 |
|----------------------------|--------|
| Jefferson Parish, LA       | 26,026 |
| Miami-Dade County, FL      | 24,923 |
| Orleans Parish, LA         | 22,415 |
| Prince George's County, MD | 21,745 |
| Davidson County, TN        | 20,134 |
| Cook County, IL            | 18,617 |
| Prince William County, VA  | 16,684 |
| District of Columbia, DC   | 15,453 |
| Kane County, IL            | 15,284 |
|                            |        |