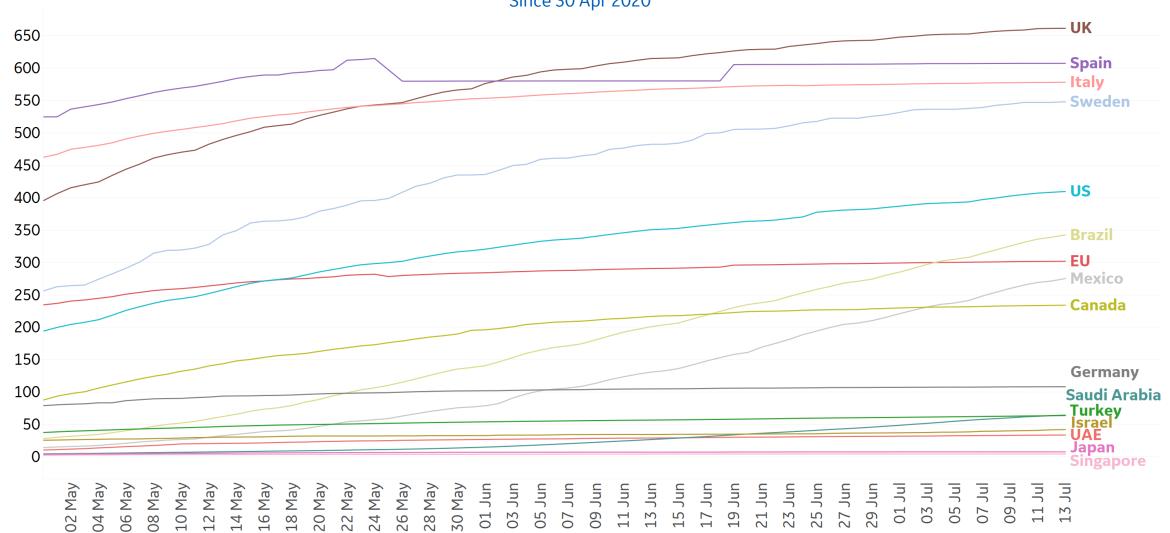

| 5         | 0      | 30        | 1,301              | 56              | 1,096              |
| Montana       | 936             | 85        | 3      | 10        | 1,843              | 32              | 875                |
| Hawaii        | 310             | 43        | 3      | 39        | 1,243              | 22              | 911                |
| Wyoming       | 511             | 42        | 0      | 11        | 1,904              | 21              | 1,372              |
| Alaska        | 902             | 60        | 0      | 5         | 1,539              | 17              | 620                |



# **New Confirmed Cases in Select Countries**





### **Daily New Deaths / 1M**

7-day rolling avg. since 30 Apr 2020







#### **Cumulative Deaths / 1M**

Since 30 Apr 2020





Fatality Rate

# **Fatality Rate in Select Countries**

#### **Deaths / Confirmed Cases**

Since 15 Mar 2020









Updated 14 July 2020, 3:30 GMT

# **Over Previous 7 days**

#### **Active Cases**



#### **Confirmed Cases**



#### **Reported Recoveries**



#### **Reported Deaths**





# Feature: COVID Impact & GDP





**GE** Healthcare

**COMMAND CENTERS** 



# **Europe & Middle East**

### **Per 1M in Region**

|              | Today  | Change |
|--------------|--------|--------|
| Active Cases | 964    | +0.7%  |
| Confirmed    | 25 new | +1%    |
| Deaths       | 1 new  | +0.2%  |
| Recovered    | 17 new | +1%    |

| 6,960 |
|-------|
| 4,046 |
| 3,953 |
| 3,615 |
| 3,083 |
| 2,624 |
| 2,508 |
| 2,411 |
| 2,285 |
| 1,810 |
|       |

<sup>\*</sup> Excludes regions with pop