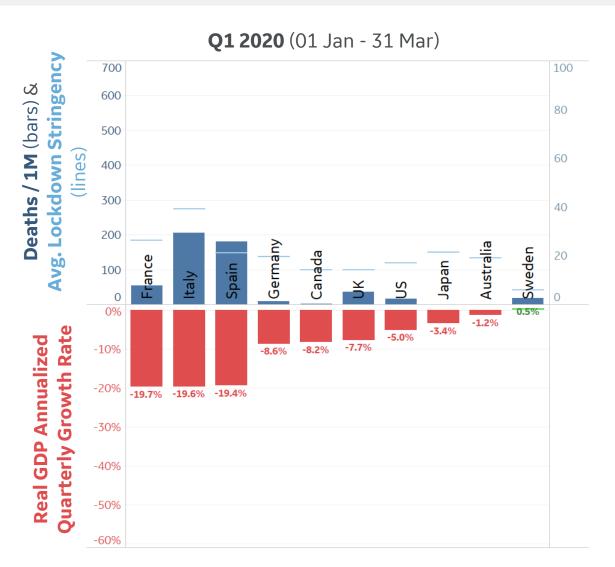

| 911                |
| Wyoming       | 511             | 42        | 0      | 11        | 1,904              | 21              | 1,372              |
| Alaska        | 902             | 60        | 0      | 5         | 1,539              | 17              | 620                |



# **New Confirmed Cases in Select Countries**





### **Daily New Deaths / 1M**

7-day rolling avg. since 30 Apr 2020







#### **Cumulative Deaths / 1M**

Since 30 Apr 2020





Fatality Rate

# **Fatality Rate in Select Countries**

#### **Deaths / Confirmed Cases**

Since 15 Mar 2020









Updated 14 July 2020, 3:30 GMT

# **Over Previous 7 days**

#### **Active Cases**



#### **Confirmed Cases**



#### **Reported Recoveries**



#### **Reported Deaths**





# Feature: COVID Impact & GDP





**GE** Healthcare

**COMMAND CENTERS** 



# **Europe & Middle East**

### **Per 1M in Region**

|              | Today  | Change |
|--------------|--------|--------|
| Active Cases | 964    | +0.7%  |
| Confirmed    | 25 new | +1%    |
| Deaths       | 1 new  | +0.2%  |
| Recovered    | 17 new | +1%    |

| 6,960 |
|-------|
| 4,046 |
| 3,953 |
| 3,615 |
| 3,083 |
| 2,624 |
| 2,508 |
| 2,411 |
| 2,285 |
| 1,810 |
|       |

<sup>\*</sup> Excludes regions with population < 1M



**GE** Healthcare

**COMMAND CENTERS** 



### Per 1M in Region

|              | Today   | Change |
|--------------|---------|--------|
| Active Cases | 3,377   | +0.2%  |
| Confirmed    | 8 new   | +0.2%  |
| Deaths       | 0.2 new | +0.02% |
| Recovered    | 0 new   | +0%    |

| Wales            | 4,598 |
|