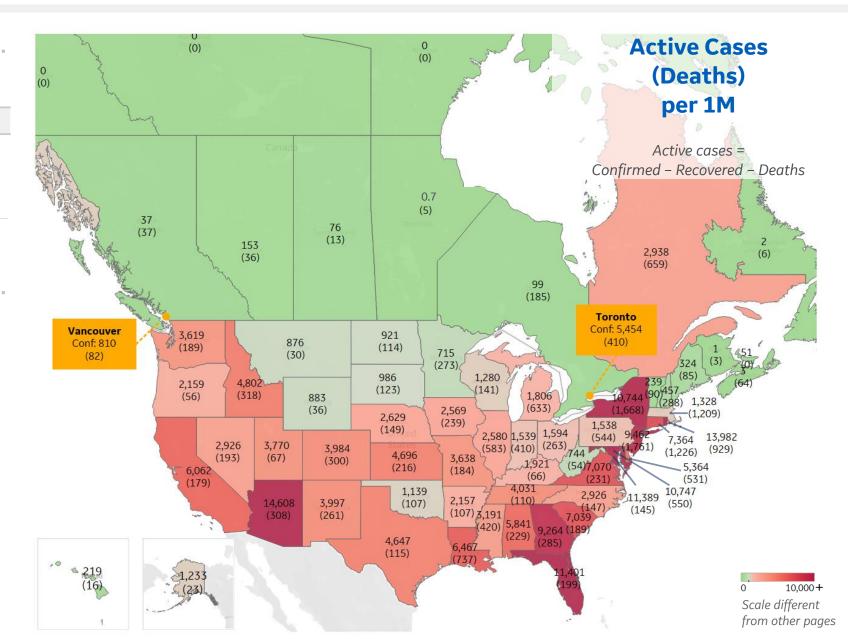

new | +2%    |

| Baja California Sur | 748 |
|---------------------|-----|
| Tabasco             | 701 |
| Quintana Roo        | 583 |
| Yucatan             | 557 |
| Distrito Federal    | 496 |
| Guanajuato          | 428 |
| Nayarit             | 365 |
| Coahuila            | 346 |
| Nuevo Leon          | 329 |
| Campeche            | 276 |
|                     |     |



**GE** Healthcare

**COMMAND CENTERS** 



#### **Per 1M in Region**

|              | Today   | Change |
|--------------|---------|--------|
| Active Cases | 6,029   | +1%    |
| Confirmed    | 159 new | +2%    |
| Deaths       | 1 new   | +0.3%  |
| Recovered    | 71 new  | +2%    |

| 14,608 |
|--------|
| 13,982 |
| 11,401 |
| 11,389 |
| 10,747 |
| 10,744 |
| 9,462  |
| 9,264  |
| 7,364  |
| 7,070  |
|        |







#### **Top 10 Northeast Counties**

Total Confirmed Cases / 1M

| Rockland County, NY    | 42,110 |
|------------------------|--------|
| Westchester County, NY | 36,513 |
| Passaic County, NJ     | 34,036 |
| Nassau County, NY      | 31,213 |
| Union County, NJ       | 29,692 |
| Suffolk County, NY     | 28,520 |
| Hudson County, NJ      | 28,458 |
| Orange County, NY      | 28,163 |
| New York City*         | 26,305 |
| Suffolk County, MA     | 25,304 |
|                        |        |

#### **Top 10 Other US Counties**

Total Confirmed Cases / 1M

| Yakima County, WA          | 32,375 |
|----------------------------|--------|
| Jefferson Parish, LA       | 26,026 |
| Miami-Dade County, FL      | 24,923 |
| Orleans Parish, LA         | 22,415 |
| Prince George's County, MD | 21,