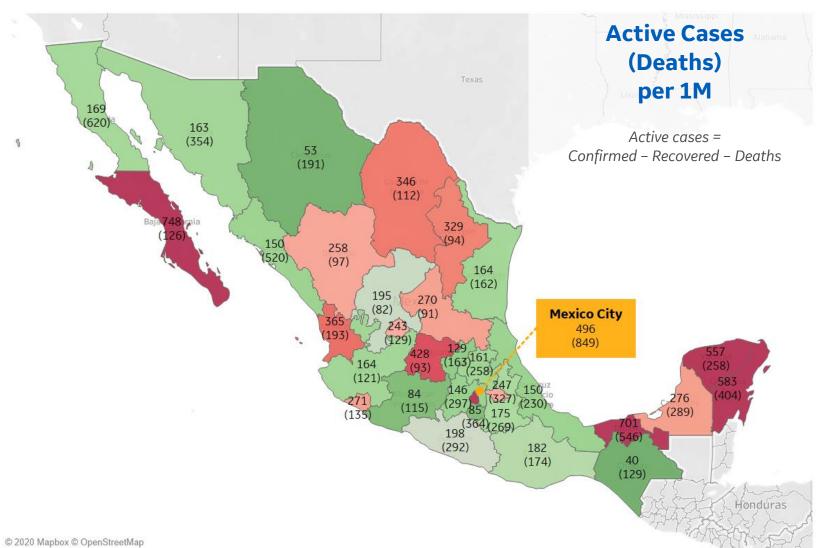

#### **Today per 1M**

Active cases = Confirmed - Recovered - Deaths

| Baja California Sur | 748 |
|---------------------|-----|
| Tabasco             | 701 |
| Quintana Roo        | 583 |
| Yucatan             | 557 |
| Distrito Federal    | 496 |
| Guanajuato          | 428 |
| Nayarit             | 365 |
| Coahuila            | 346 |
| Nuevo Leon          | 329 |
| Campeche            | 276 |
|                     |     |