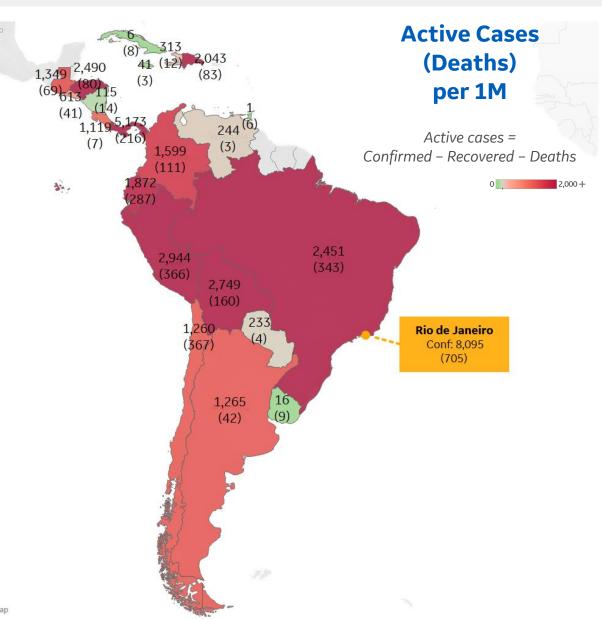

Scale different from other

pages & max updated from 200 to 300

|              | Today  | Change |
|--------------|--------|--------|
| Active Cases | 1,849  | +0%    |
| Confirmed    | 79 new | +1%    |
| Deaths       | 3 new  | +1%    |
| Recovered    | 76 new | +2%    |

| Panama    | 5,173 |
|-----------|-------|
| Peru      | 2,944 |
| Bolivia   | 2,749 |
| Honduras  | 2,490 |
| Brazil    | 2,451 |
| Dom. Rep. | 2,043 |
| Ecuador   | 1,872 |
| Colombia  | 1,599 |
| Guatemala | 1,349 |
| Argentina | 1,265 |
|           |       |

<sup>\*</sup> Excludes regions with population < 1M

|              | Today   | Change |
|--------------|---------|--------|
| Active Cases | 2,451   | -3%    |
| Confirmed    | 95 new  | +1%    |
| Deaths       | 3 new   | +1%    |
| Recovered    | 124 new | +2%    |