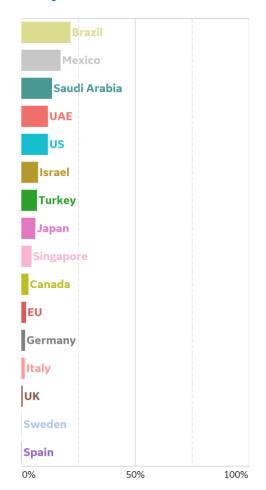

#### **Today per 1M**

Active cases = Confirmed - Recovered - Deaths

#### **Confirmed Cases**