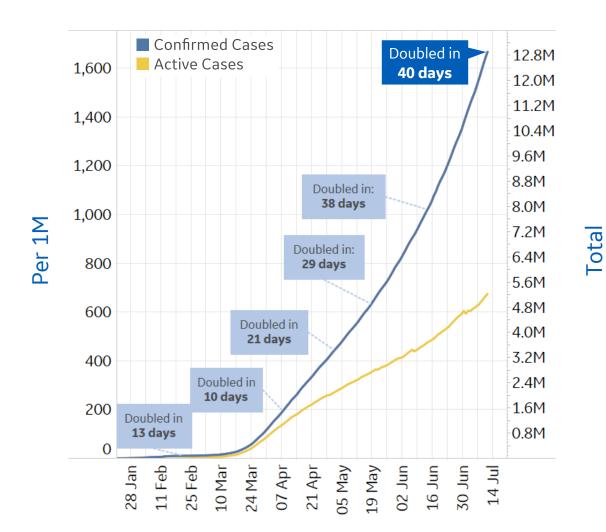

#### **Trend since 22 Jan**

#### **Today per 1M**

Active cases = Confirmed - Recovered - Deaths