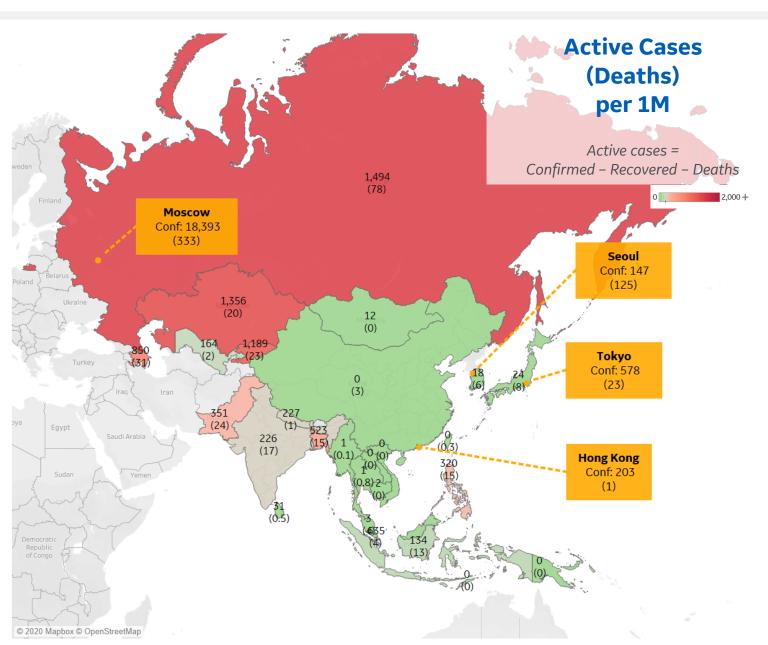

### **Per 1M in Region**

|              | Today   | Change |
|--------------|---------|--------|
| Active Cases | 190     | +0%    |
| Confirmed    | 11 new  | +2%    |
| Deaths       | 0.2 new | +2%    |
| Recovered    | 11 new  | +3%    |

| Russia      | 1,494 |
|-------------|-------|
| Kazakhstan  | 1,356 |
| Kyrgyzstan  | 1,189 |
| Azerbaijan  | 850   |
| Singapore   | 635   |
| Bangladesh  | 523   |
| Pakistan    | 351   |
| Philippines | 320   |
| Nepal       | 227   |
| India       | 226   |