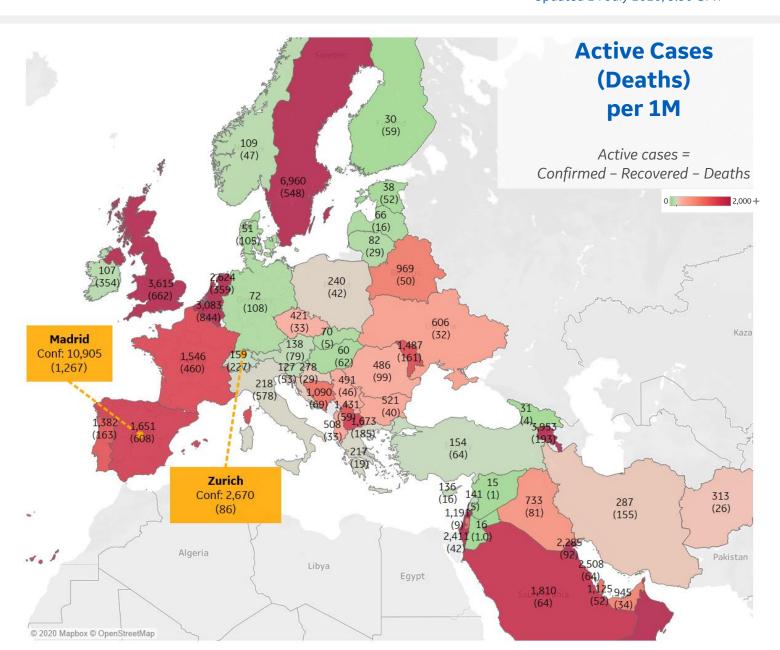

# **Europe & Middle East**

### **Per 1M in Region**

|              | Today  | Change |
|--------------|--------|--------|
| Active Cases | 964    | +0.7%  |
| Confirmed    | 25 new | +1%    |
| Deaths       | 1 new  | +0.2%  |
| Recovered    | 17 new | +1%    |

| 6,960 |
|-------|
| 4,046 |
| 3,953 |
| 3,615 |
| 3,083 |
| 2,624 |
| 2,508 |
| 2,411 |
| 2,285 |
| 1,810 |
|       |

<sup>\*</sup> Excludes regions with population < 1M

**GE** Healthcare

**COMMAND CENTERS** 