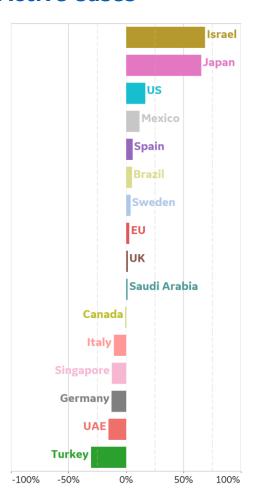

| 875                |
| Hawaii        | 310             | 43        | 3      | 39        | 1,243              | 22              | 911                |
| Wyoming       | 511             | 42        | 0      | 11        | 1,904              | 21              | 1,372              |
| Alaska        | 902             | 60        | 0      | 5         | 1,539              | 17              | 620                |



# **New Confirmed Cases in Select Countries**





### **Daily New Deaths / 1M**

7-day rolling avg. since 30 Apr 2020







#### **Cumulative Deaths / 1M**

Since 30 Apr 2020





Fatality Rate

# **Fatality Rate in Select Countries**

#### **Deaths / Confirmed Cases**

Since 15 Mar 2020









Updated 14 July 2020, 3:30 GMT

# **Over Previous 7 days**

#### **Active Cases**



#### **Confirmed Cases**



#### **Reported Recoveries**



#### **Reported Deaths**





# Feature: COVID Impact & GDP





**GE** Healthcare

**COMMAND CENTERS** 



# **Europe & Middle East**

### **Per 1M in Region**

|              | Today  | Change |
|--------------|--------|--------|
| Active Cases | 964    | +0.7%  |
| Confirmed    | 25 new | +1%    |
| Deaths       | 1 new  | +0.2%  |
| Recovered    | 17 new | +1%    |

| 6,960 |
|-------|
| 4,046 |
| 3,953 |
| 3,615 |
| 3,083 |
| 2,624 |
| 2,508 |
| 2,411 |
| 2,285 |
| 1,810 |
|       |

<sup>\*</sup> Excludes regions with population < 1M



**GE** Healthcare

**COMMAND CENTERS** 



### Per 1M in Region

|              | Today   | Change |
|--------------|---------|--------|
| Active Cases | 3,377   | +0.2%  |
| Confirmed    |