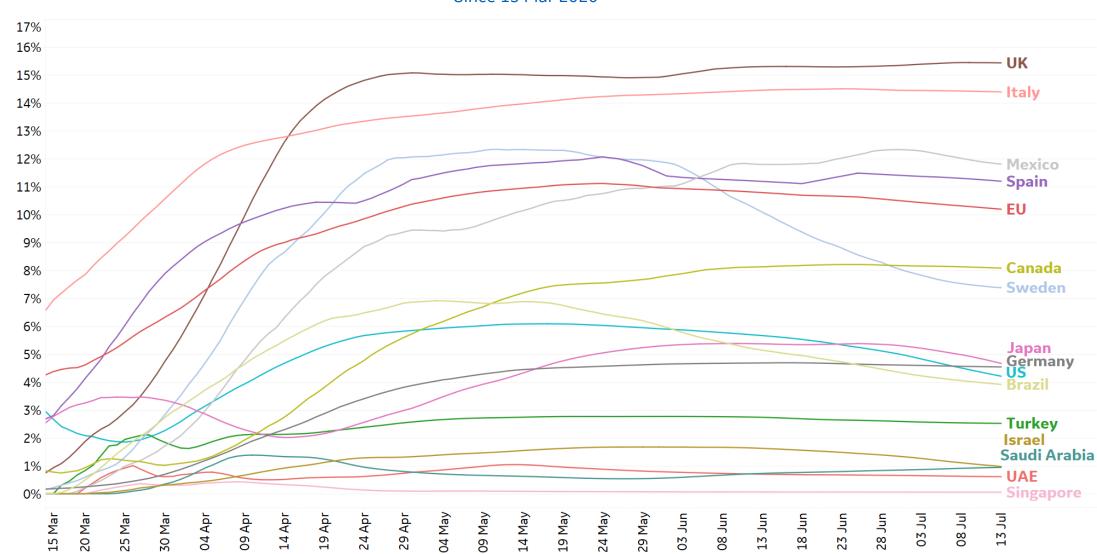

# **Fatality Rate in Select Countries**

#### **Deaths / Confirmed Cases**

Since 15 Mar 2020

Updated 14 July 2020, 3:30 GMT