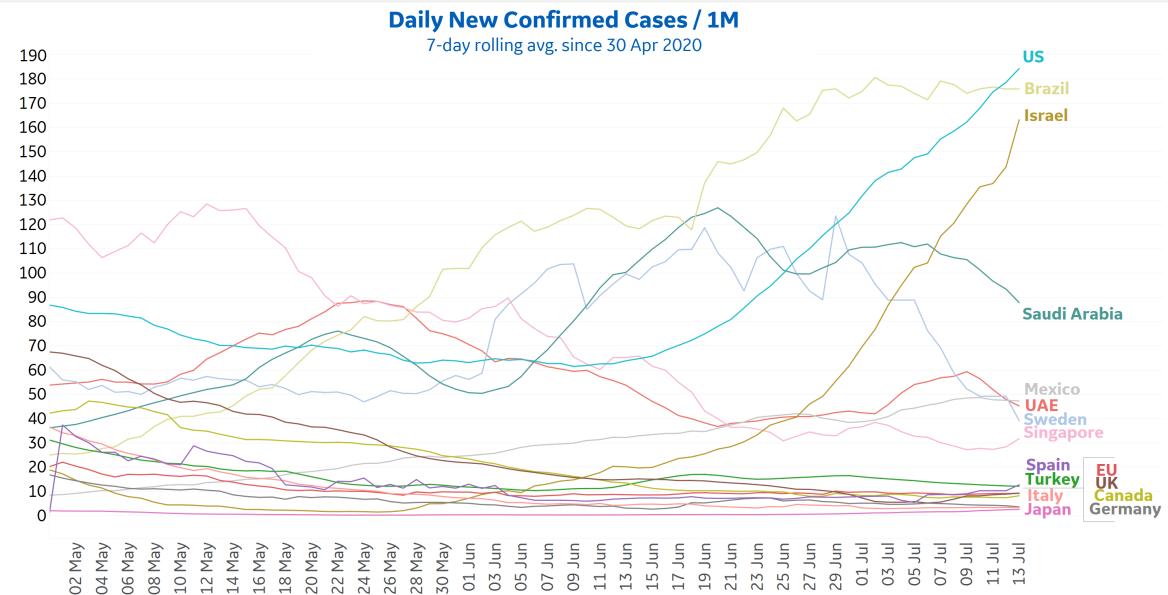

| 108       | 0      | 83        | 4,442              | 87              | 3,653              |
| Vermont       | 149             | 5         | 0      | 30        | 1,301              | 56              | 1,096              |
| Montana       | 936             | 85        | 3      | 10        | 1,843              | 32              | 875                |
| Hawaii        | 310             | 43        | 3      | 39        | 1,243              | 22              | 911                |
| Wyoming       | 511             | 42        | 0      | 11        | 1,904              | 21              | 1,372              |
| Alaska        | 902             | 60        | 0      | 5         | 1,539              | 17              | 620                |



# **New Confirmed Cases in Select Countries**





### **Daily New Deaths / 1M**

7-day rolling avg. since 30 Apr 2020







#### **Cumulative Deaths / 1M**

Since 30 Apr 2020





Fatality Rate

# **Fatality Rate in Select Countries**

#### **Deaths / Confirmed Cases**

Since 15 Mar 2020









Updated 14 July 2020, 3:30 GMT

# **Over Previous 7 days**

#### **Active Cases**



#### **Confirmed Cases**



#### **Reported Recoveries**



#### **Reported Deaths**





# Feature: COVID Impact & GDP





**GE** Healthcare

**COMMAND CENTERS** 



# **Europe & Middle East**

### **Per 1M in Region**

|              | Today  | Change |
|--------------|--------|--------|
| Active Cases | 964    | +0.7%  |
| Confirmed    | 25 new | +1%    |
| Deaths       | 1 new  | +0.2%  |
| Recovered    | 17 new | +1%    |

| 6,960 |
|-------|
| 4,046 |