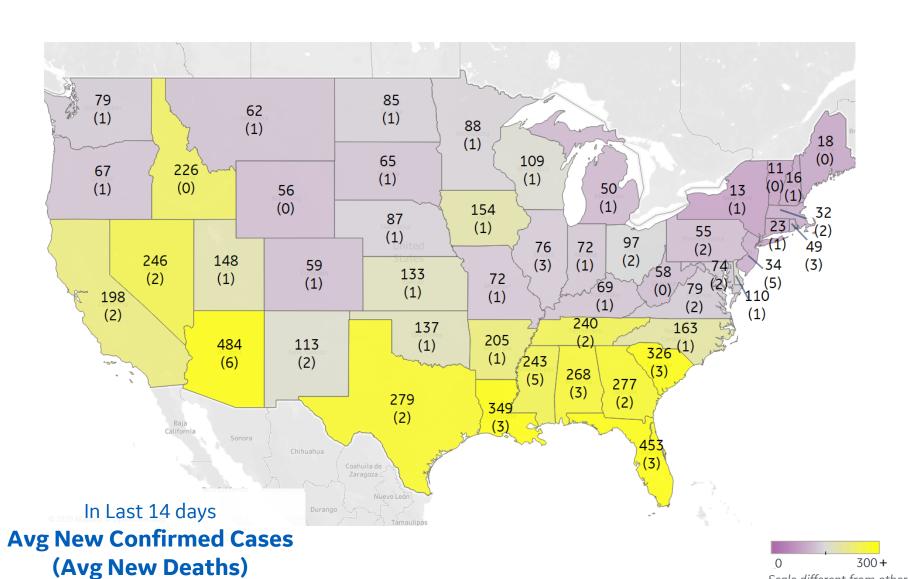

#### **Top 10 by New Confirmed**

Avg New Confirmed Cases / 1M

| Arizona        | 484 |
|----------------|-----|
| Florida        | 453 |
| Louisiana      | 349 |
| South Carolina | 326 |
| Texas          | 279 |
| Georgia        | 277 |
| Alabama        | 268 |
| Nevada         | 246 |
| Mississippi    | 243 |
| Tennessee      | 240 |
|                |     |

#### **Top 10 by New Deaths**

Avg New Deaths / 1M

| Arizona        | 6 |
|----------------|---|
| Mississippi    | 5 |
| New Jersey     | 5 |
| Alabama        | 3 |
| Florida        | 3 |
| Illinois       | 3 |
| Louisiana      | 3 |
| Rhode Island   | 3 |
| South Carolina | 3 |
| California     | 2 |