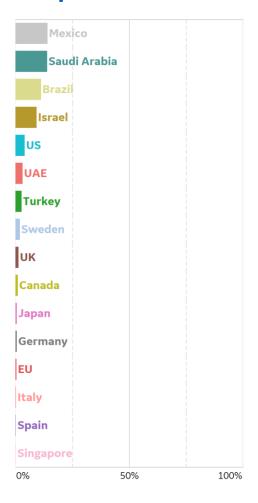

#### **Today per 1M**

Active cases = Confirmed - Recovered - Deaths

#### **Reported Recoveries**