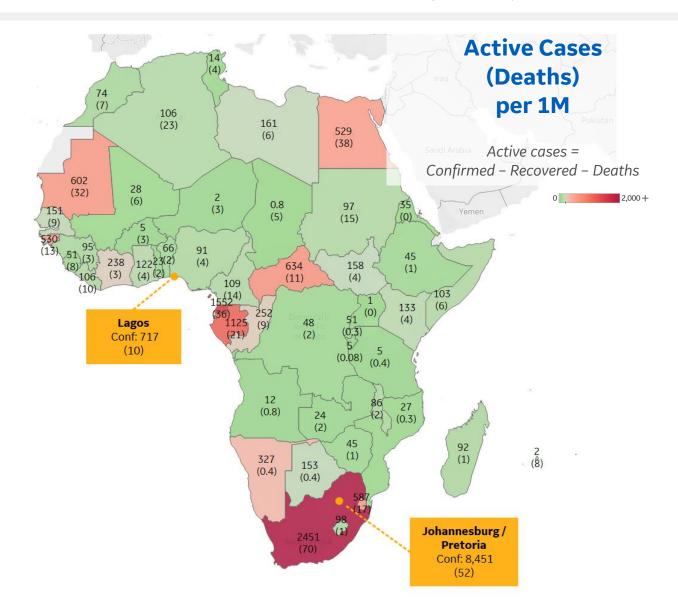

#### **Today per 1M**

Active cases = Confirmed - Recovered - Deaths

| South Africa      | 2,451 |
|-------------------|-------|
| Eq. Guinea        | 1,552 |
| Gabon             | 1,125 |
| Central African R | 634   |
| Mauritania        | 602   |
| Eswatini          | 587   |
| Guinea-Bissau     | 530   |
| Egypt             | 529   |
| Namibia           | 327   |
| Congo (Brazzavil  | 252   |
|                   |       |