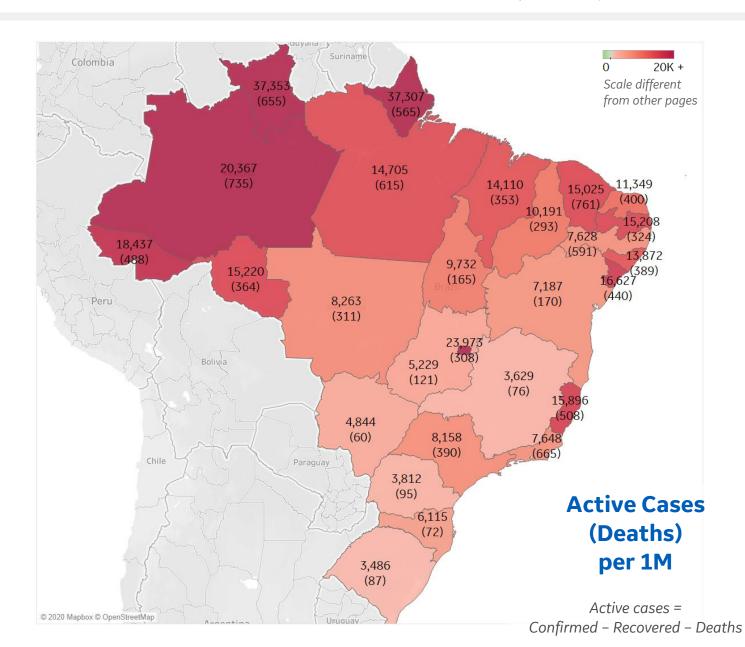

| Distrito Federal | 23,973 |
|------------------|--------|
| Amazonas         | 20,367 |
| Sergipe          | 16,627 |
| Espírito Santo   | 15,896 |
| Rondônia         | 15,220 |
| Paraíba          | 15,208 |
| Ceará            | 15,025 |
| Pará             | 14,705 |
| Maranhão         | 14,110 |
| Alagoas          | 13,872 |
|                  |        |

<sup>\*</sup> Excludes regions with population < 1M

**GE** Healthcare

**COMMAND CENTERS** 