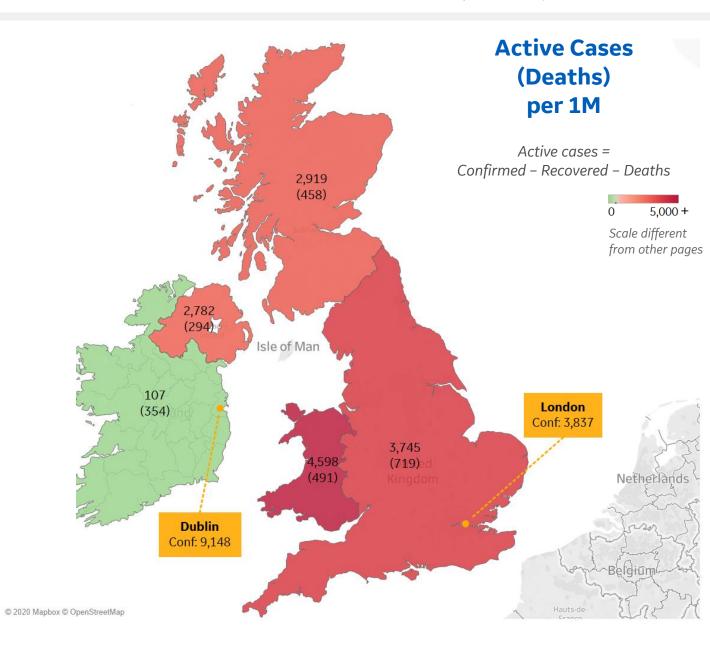

### Per 1M in Region

|              | Today   | Change |
|--------------|---------|--------|
| Active Cases | 3,377   | +0.2%  |
| Confirmed    | 8 new   | +0.2%  |
| Deaths       | 0.2 new | +0.02% |
| Recovered    | 0 new   | +0%    |

| Wales            | 4,598 |
|------------------|-------|
| England          | 3,745 |
| Scotland         | 2,919 |
| Northern Ireland | 2,782 |
| Ireland          | 107   |

|              | Today  | Change |
|--------------|--------|--------|
| Active Cases | 224    | -3%    |
| Confirmed    | 36 new | +2%    |
| Deaths       | 4 new  | +1%    |
| Recovered    | 40 new | +2%    |