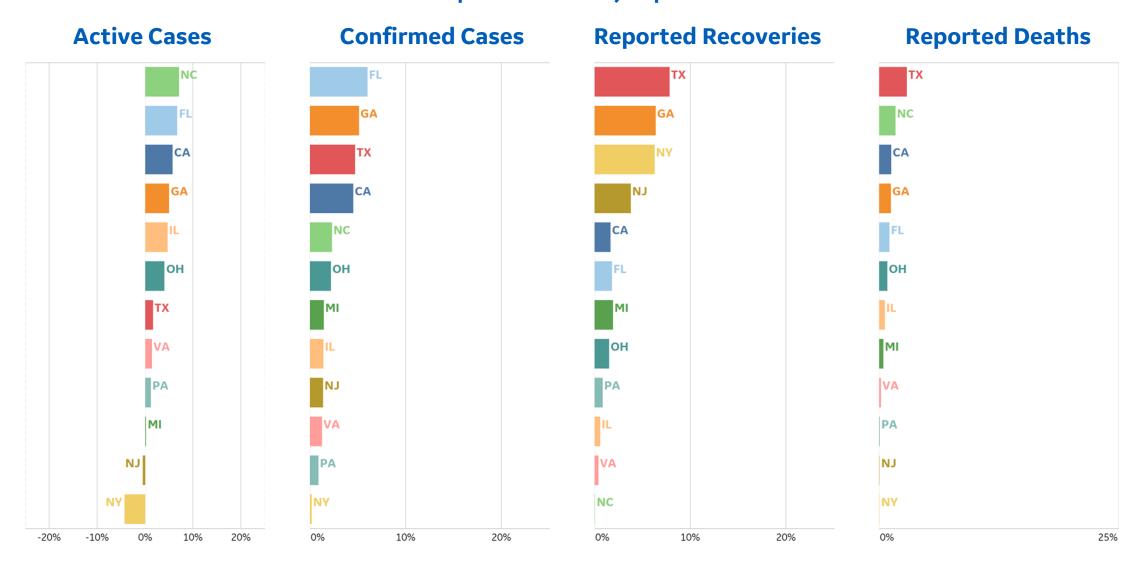

## **Over Previous 7 days**

#### **Active Cases**

### **Confirmed Cases**

### **Reported Recoveries**

### **Reported Deaths**