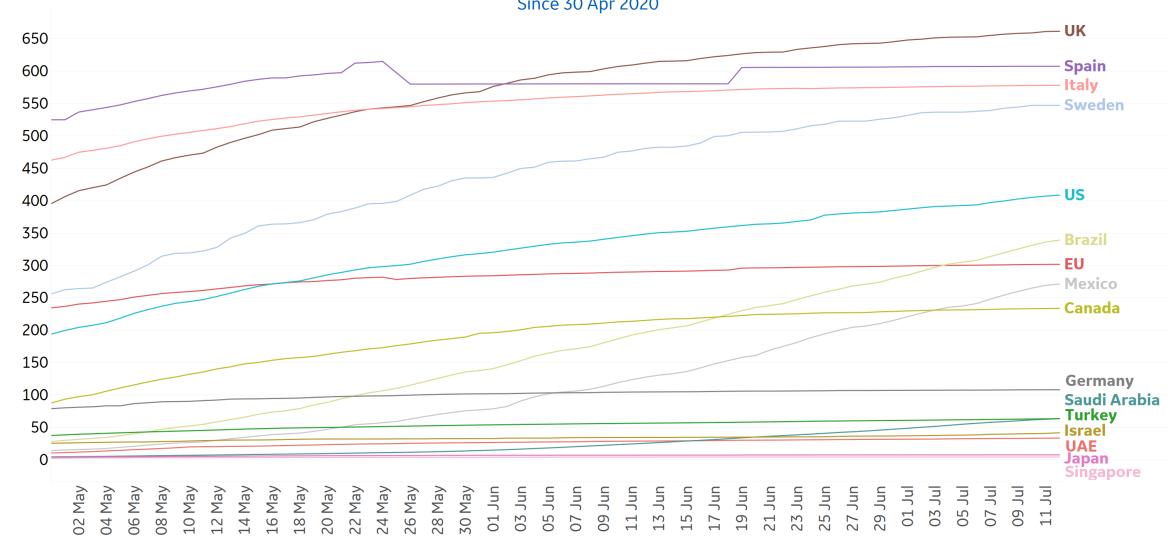

## **Cumulative Deaths in Select Countries**

### **Cumulative Deaths / 1M**

Since 30 Apr 2020

Fatality Rate