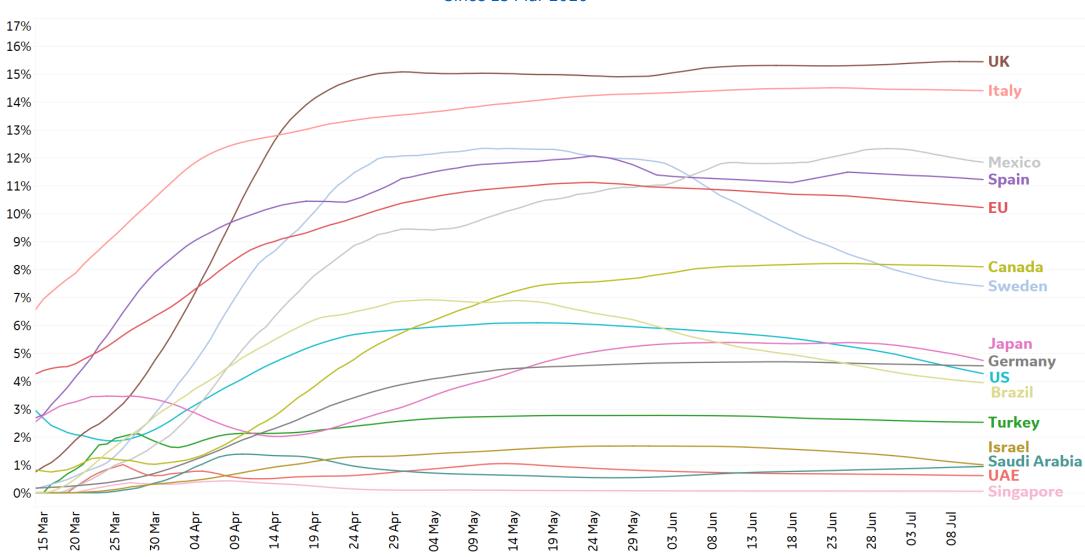

# **Fatality Rate in Select Countries**

### **Deaths / Confirmed Cases**

Since 15 Mar 2020

Updated 13 July 2020, 3:30 GMT