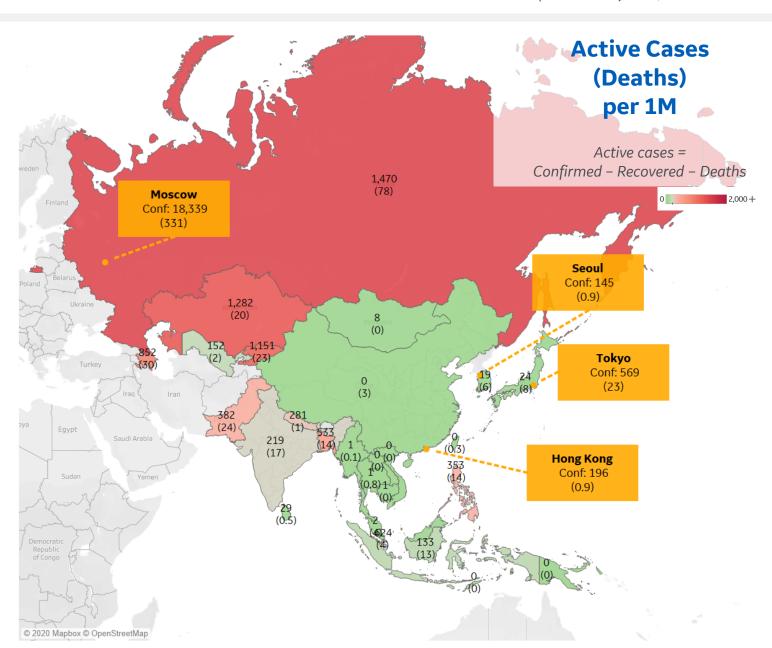

### **Per 1M in Region**

|              | Today   | Change |
|--------------|---------|--------|
| Active Cases | 190     | +1%    |
| Confirmed    | 11 new  | +2%    |
| Deaths       | 0.3 new | +2%    |
| Recovered    | 8 new   | +2%    |

| Russia      | 1,470 |
|-------------|-------|
| Kazakhstan  | 1,282 |
| Kyrgyzstan  | 1,151 |
| Azerbaijan  | 852   |
| Singapore   | 624   |
| Bangladesh  | 533   |
| Pakistan    | 382   |
| Philippines | 353   |
| Nepal       | 281   |
| India       | 219   |

<sup>\*</sup> Excludes regions with population < 1M