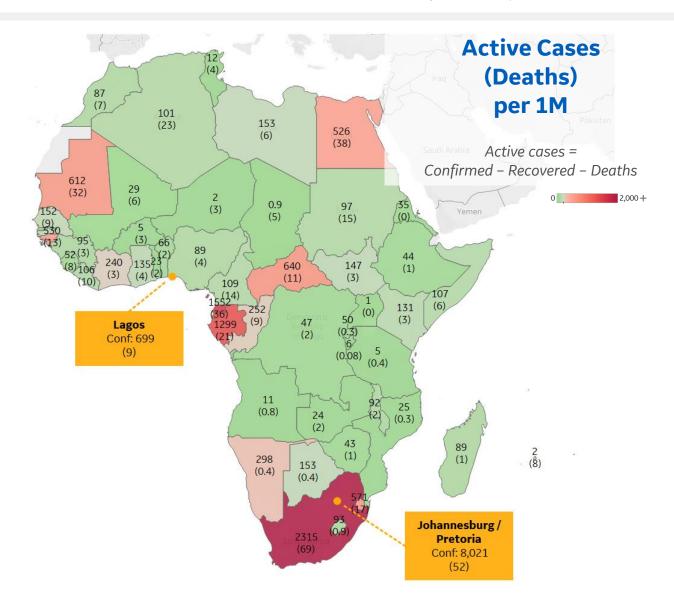

### **Per 1M in Region**

|              | Today   | Change |
|--------------|---------|--------|
| Active Cases | 214     | +2%    |
| Confirmed    | 12 new  | +3%    |
| Deaths       | 0.2 new | +2%    |
| Recovered    | 8 new   | +4%    |

| South Africa      | 2,315 |
|-------------------|-------|
| Eq. Guinea        | 1,552 |
| Gabon             | 1,299 |
| Central African R | 640   |
| Mauritania        | 612   |
| Eswatini          | 571   |
| Guinea-Bissau     | 530   |
| Egypt             | 526   |
| Namibia           | 298   |
| Congo (Brazzavil  | 252   |
|                   |       |