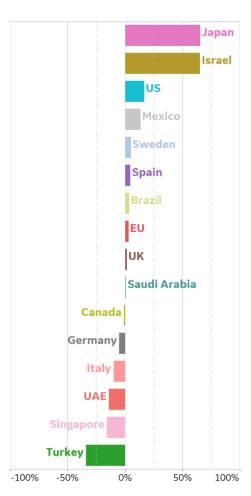

| 1,862              | 21              | 1,361              |  |
| Hawaii        | 309             | 42        | 0      | 25        | 1,200              | 19              | 872                |  |
| Alaska        | 847             | 156       | 0      | 27        | 1,479              | 17              | 615                |  |



# **New Confirmed Cases in Select Countries**



Updated 13 July 2020, 3:30 GMT





## **Daily New Deaths / 1M**

7-day rolling avg. since 30 Apr 2020





## **Cumulative Deaths in Select Countries**

### **Cumulative Deaths / 1M**

Since 30 Apr 2020





Fatality Rate

# **Fatality Rate in Select Countries**

### **Deaths / Confirmed Cases**

Since 15 Mar 2020











Updated 13 July 2020, 3:30 GMT

## **Over Previous 7 days**

#### **Active Cases**



### **Confirmed Cases**



### **Reported Recoveries**



### **Reported Deaths**





## Feature: New Confirmed Cases in US States

Updated 13 July 2020, 3:30 GMT





## **Feature: New Deaths in US States**

Updated 13 July 2020, 3:30 GMT







## **Feature: Cumulative Deaths in US States**









**Deaths / Confirmed Cases Top 12 US States by Population** 





# Feature: Current Hospitalizations in US States





# Feature: % Change in Case Volume in US States

Updated 13 July 2020, 3:30 GMT

17

## **Over Previous 7 days**

**Top 12 US States by Population** 





# **Europe & Middle East**

## **Per 1M in Region**

|              | Today  | Change |
|--------------|--------|--------|
| Active Cases | 957    | +0.5%  |
| Confirmed    | 20 new | +1%    |
| Deaths       | 1 new  |