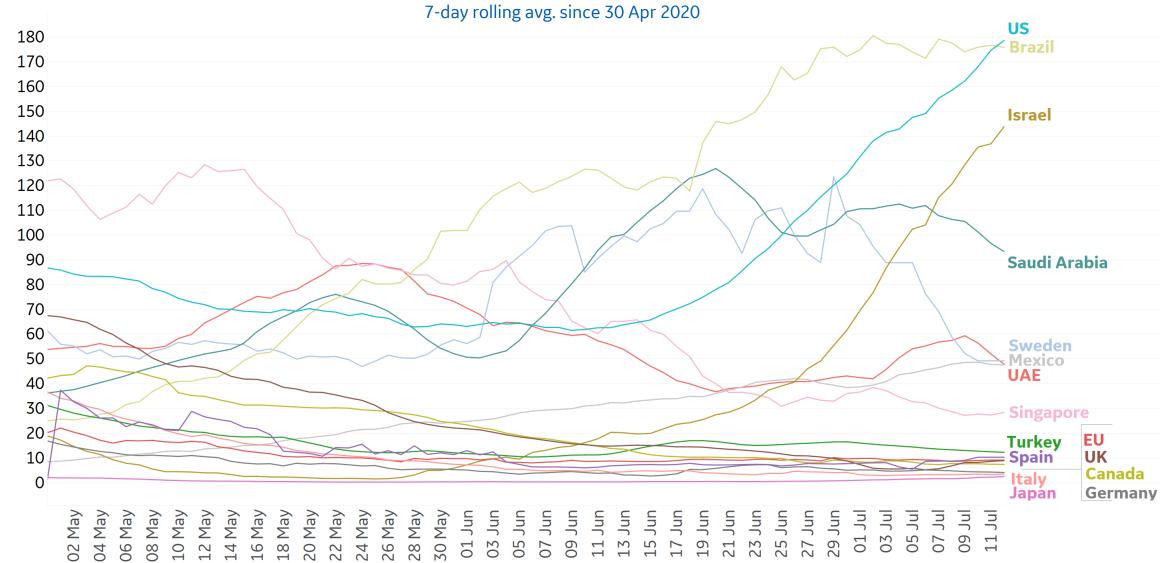

| 87              | 3,570              |  |
| Vermont       | 174             | 13        | 0      | 0         | 1,296              | 56              | 1,066              |  |
| Montana       | 864             | 81        | 0      | 1         | 1,758              | 29              | 865                |  |
| Wyoming       | 480             | 23        | 0      | 34        | 1,862              | 21              | 1,361              |  |
| Hawaii        | 309             | 42        | 0      | 25        | 1,200              | 19              | 872                |  |
| Alaska        | 847             | 156       | 0      | 27        | 1,479              | 17              | 615                |  |



# **New Confirmed Cases in Select Countries**



Updated 13 July 2020, 3:30 GMT





## **Daily New Deaths / 1M**

7-day rolling avg. since 30 Apr 2020





## **Cumulative Deaths in Select Countries**

### **Cumulative Deaths / 1M**

Since 30 Apr 2020





Fatality Rate

# **Fatality Rate in Select Countries**

### **Deaths / Confirmed Cases**

Since 15 Mar 2020











Updated 13 July 2020, 3:30 GMT

## **Over Previous 7 days**

#### **Active Cases**



### **Confirmed Cases**



### **Reported Recoveries**



### **Reported Deaths**





## Feature: New Confirmed Cases in US States

Updated 13 July 2020, 3:30 GMT





## **Feature: New Deaths in US States**

Updated 13 July 2020, 3:30 GMT







## **Feature: Cumulative Deaths in US States**









**Deaths / Confirmed Cases Top 12 US States by Population** 





# Feature: Current Hospitalizations in US States