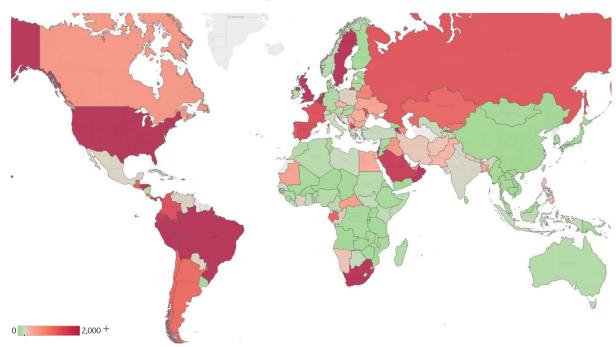

# **Top 50 Countries: Per 1M**

Upo

| dated | 13 | July | 2020, | 3:30 | GMT |  |
|-------|----|------|-------|------|-----|--|

| 1 - 25       |                 |           | Today  |           | Total since 22 Jan |                 |                    |
|--------------|-----------------|-----------|--------|-----------|--------------------|-----------------|--------------------|
|              | Active<br>Today | Confirmed | Deaths | Recovered | Total<br>Confirmed | Total<br>Deaths | Total<br>Recovered |
| Belgium      | 3,083           | 21        | 0      | 0         | 5,411              | 844             | 1,484              |
| UK           | 3,607           | 10        | 0      | 0         | 4,289              | 661             | 20                 |
| Spain        | 1,607           | 0         | 0      | 0         | 5,431              | 607             | 3,216              |
| Sweden       | 6,869           | 0         | 0      | 0         | 7,416              | 547             | 0                  |
| France       | 1,524           | 0         | 0      | 0         | 3,187              | 460             | 1,203              |
| US           | 6,536           | 178       | 1      | 32        | 9,985              | 408             | 3,040              |
| Chile        | 1,264           | 158       | 5      | 145       | 16,480             | 365             | 14,851             |
| Peru         | 2,952           | 110       | 6      | 90        | 9,897              | 360             | 6,585              |
| Netherlands  | 2,620           | 6         | 0      | 0         | 2,990              | 359             | 11                 |
| Brazil       | 2,483           | 117       | 3      | 98        | 8,773              | 339             | 5,951              |
| EU           | 882             | 5         | 0      | 4         | 2,972              | 302             | 1,788              |
| Ecuador      | 1,844           | 37        | 1      | 10        | 3,847              | 286             | 1,716              |
| Canada       | 730             | 5         | 0      | 5         | 2,897              | 234             | 1,933              |
| Panama       | 5,026           | 302       | 4      | 202       | 10,576             | 211             | 5,340              |
| Armenia      | 3,972           | 195       | 2      | 73        | 10,789             | 191             | 6,626              |
| North Macedo | 1,692           | 65        | 3      | 59        | 3,893              | 183             | 2,017              |
| Portugal     | 1,368           | 29        | 1      | 25        | 4,561              | 163             | 3,031              |
| Moldova      | 1,505           | 43        | 0      | 52        | 4,805              | 159             | 3,140              |
| Bolivia      | 2,702           | 85        | 5      | 44        | 4,128              | 155             | 1,272              |
| Colombia     | 1,548           | 90        | 4      | 46        | 2,857              | 107             | 1,202              |
| Kuwait       | 2,317           | 196       | 1      | 152       | 12,854             | 91              | 10,446             |
| Dom. Rep.    | 2,044           | 131       | 2      | 43        | 4,105              | 83              | 1,978              |
| Iraq         | 737             | 57        | 2      | 41        | 1,927              | 78              | 1,112              |
| Honduras     | 2,459           | 51        | 0      | 6         | 2,836              | 78              | 299                |
| Russia       | 1,470           | 45        | 1      | 25        | 4,975              | 78              | 3,428              |

| 26 - 50        |                 |           | Today  |           |                    | Total since 22 Jan |                    |  |  |
|----------------|-----------------|-----------|--------|-----------|--------------------|--------------------|--------------------|--|--|
|                | Active<br>Today | Confirmed | Deaths | Recovered | Total<br>Confirmed | Total<br>Deaths    | Total<br>Recovered |  |  |
| South Africa   | 2,315           | 203       | 2      | 121       | 4,658              | 69                 | 2,274              |  |  |
| Guatemala      | 1,335           | 42        | 3      | 8         | 1,639              | 68                 | 235                |  |  |
| Bos. and Herz. | 1,079           | 48        | 1      | 11        | 2,096              | 67                 | 949                |  |  |
| Saudi Arabia   | 1,807           | 80        | 1      | 50        | 6,671              | 64                 | 4,801              |  |  |
| Bahrain        | 2,591           | 277       | 2      | 351       | 19,359             | 63                 | 16,705             |  |  |
| Kosovo         | 1,388           | 117       | 1      | 22        | 2,672              | 55                 | 1,229              |  |  |
| Qatar          | 1,287           | 163       | 0      | 280       | 35,958             | 51                 | 34,620             |  |  |
| Oman           | 3,850           | 258       | 2      | 165       | 10,969             | 50                 | 7,069              |  |  |
| Belarus        | 962             | 17        | 1      | 49        | 6,872              | 49                 | 5,861              |  |  |
| Israel         | 2,230           | 139       | 1      | 22        | 4,468              | 42                 | 2,196              |  |  |
| Argentina      | 1,231           | 59        | 1      | 29        | 2,216              | 41                 | 945                |  |  |
| El Salvador    | 583             | 44        | 1      | 19        | 1,491              | 40                 | 869                |  |  |
| Eq. Guinea     | 1,552           | 0         | 0      | 0         | 2,189              | 36                 | 600                |  |  |
| UAE            | 948             | 41        | 0      | 50        | 5,546              | 34                 | 4,564              |  |  |
| Ukraine        | 601             | 16        | 0      | 11        | 1,250              | 32                 | 617                |  |  |
| Mauritania     | 612             | 17        | 0      | 43        | 1,152              | 32                 | 508                |  |  |
| Azerbaijan     | 852             | 51        | 1      | 48        | 2,371              | 30                 | 1,489              |  |  |
| Kyrgyzstan     | 1,151           | 108       | 3      | 31        | 1,704              | 23                 | 530                |  |  |
| Gabon          | 1,299           | 0         | 0      | 0         | 2,670              | 21                 | 1,350              |  |  |
| Kazakhstan     | 1,282           | 0         | 6      | 0         | 3,102              | 20                 | 1,801              |  |  |
| Central Africa | 640             | 0         | 0      | 0         | 888                | 11                 | 237                |  |  |
| West Bank an   | 1,149           | 65        | 1      | 89        | 1,364              | 8                  | 206                |  |  |
| Costa Rica     | 1,046           | 72        | 0      | 4         | 1,491              | 6                  | 440                |  |  |
| Singapore      | 624             | 30        | 0      | 44        | 7,856              | 4                  | 7,228              |  |  |
| Total World    | 674             | 25        | 1      | 15        | 1,667              | 73                 | 919                |  |  |