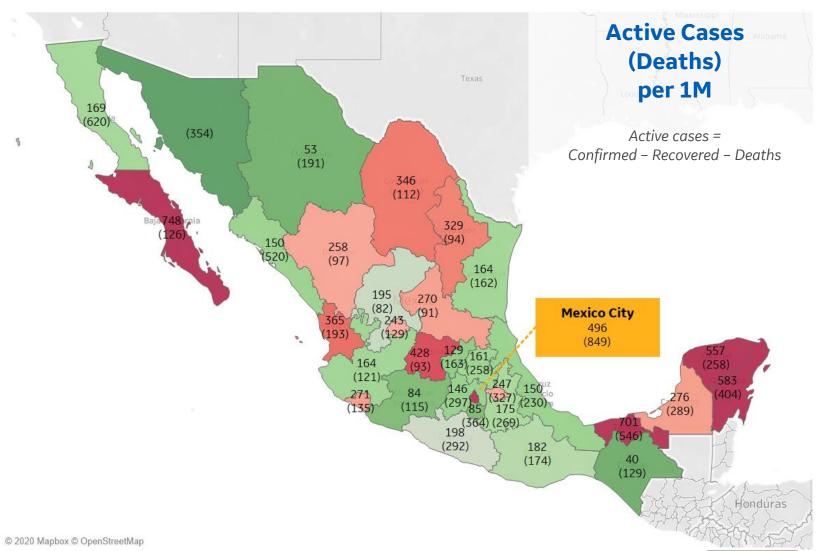

<sup>\*</sup> Excludes regions with population < 1M

**COMMAND CENTERS** 

|              | Today   | Change |
|--------------|---------|--------|
| Active Cases | 2,483   | -3%    |
| Confirmed    | 117 new | +1%    |
| Deaths       | 3 new   | +1%    |
| Recovered    | 98 new  | +2%    |

| Distrito Federal | 23,451 |
|------------------|--------|
| Amazonas         | 20,153 |
| Sergipe          | 16,371 |
| Espírito Santo   | 15,627 |
| Paraíba          | 15,127 |
| Rondônia         | 15,039 |
| Ceará            | 14,979 |
| Pará             | 14,613 |
| Maranhão         | 13,986 |
| Alagoas          | 13,583 |
|                  |        |

<sup>\*</sup> Excludes regions with population < 1M

**COMMAND CENTERS** 