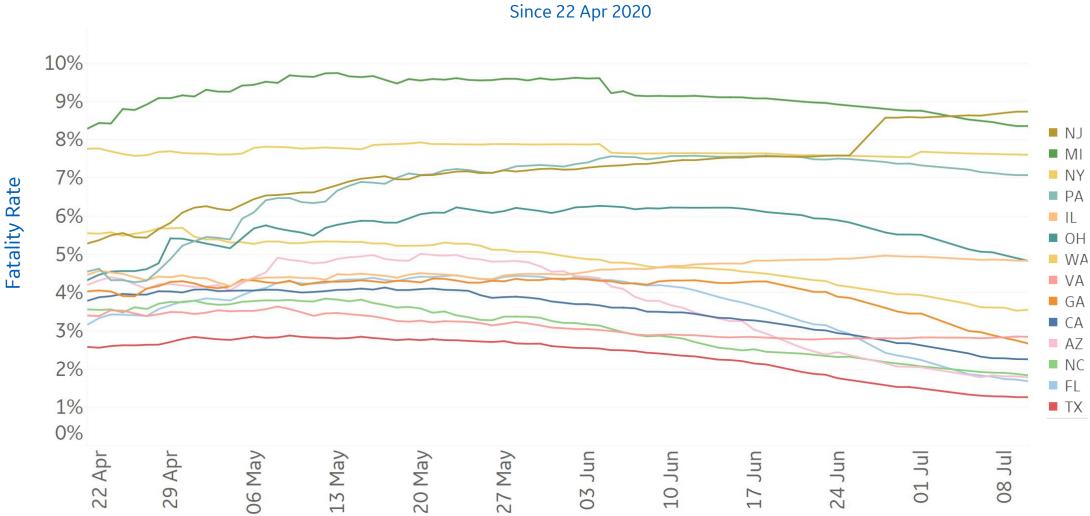

## **Feature: Cumulative Deaths in US States**

**Deaths / Confirmed Cases Top 12 US States by Population** 