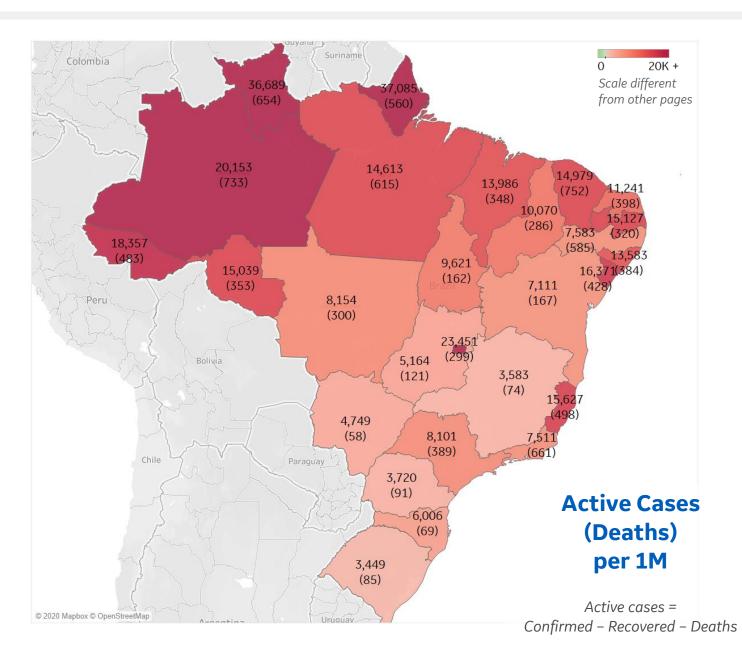

<sup>\*</sup> Excludes regions with population < 1M

**COMMAND CENTERS** 

|              | Today   | Change |
|--------------|---------|--------|
| Active Cases | 2,483   | -3%    |
| Confirmed    | 117 new | +1%    |
| Deaths       | 3 new   | +1%    |
| Recovered    | 98 new  | +2%    |

| Distrito Federal | 23,451 |
|------------------|--------|
| Amazonas         | 20,153 |
| Sergipe          | 16,371 |
| Espírito Santo   | 15,627 |
| Paraíba          | 15,127 |
| Rondônia         | 15,039 |
| Ceará            | 14,979 |
| Pará             | 14,613 |
| Maranhão         | 13,986 |
| Alagoas          | 13,583 |
|                  |        |

<sup>\*</sup> Excludes regions with population < 1M

**COMMAND CENTERS** 