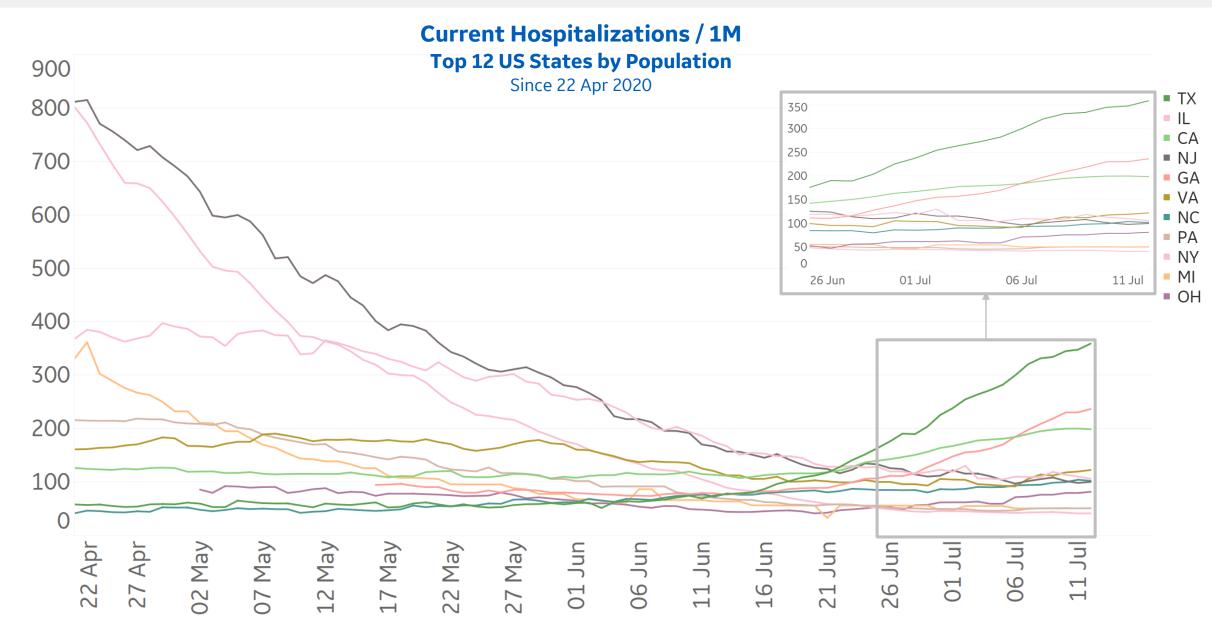

# Feature: Current Hospitalizations in US States

# Feature: % Change in Case Volume in US States

Updated 13 July 2020, 3:30 GMT

17

## **Over Previous 7 days**

**Top 12 US States by Population** 