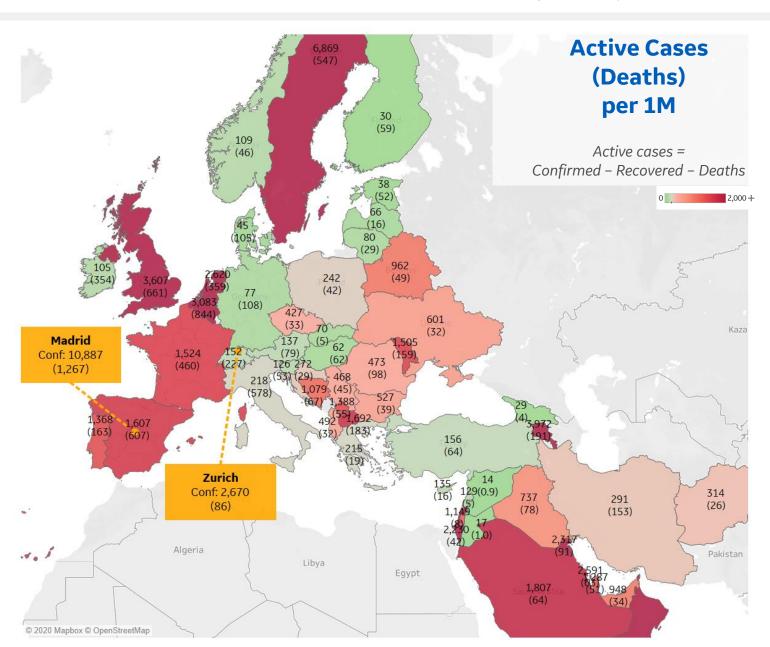

# **Europe & Middle East**

## **Per 1M in Region**

|              | Today  | Change |
|--------------|--------|--------|
| Active Cases | 957    | +0.5%  |
| Confirmed    | 20 new | +1%    |
| Deaths       | 1 new  | +0.2%  |
| Recovered    | 15 new | +1%    |

| Sweden       | 6,869 |
|--------------|-------|
| Armenia      | 3,972 |
| Oman         | 3,850 |
| UK           | 3,607 |
| Belgium      | 3,083 |
| Netherlands  | 2,620 |
| Bahrain      | 2,591 |
| Kuwait       | 2,317 |
| Israel       | 2,230 |
| Saudi Arabia | 1,807 |
|              |       |

<sup>\*</sup> Excludes regions with population < 1M

**COMMAND CENTERS** 

|              | Today   | Change |
|--------------|---------|--------|
| Active Cases | 3,370   | +0.3%  |
| Confirmed    | 9 new   | +0.2%  |
| Deaths       | 0.3 new | +0.05% |
| Recovered    | 0 new   | +0%    |