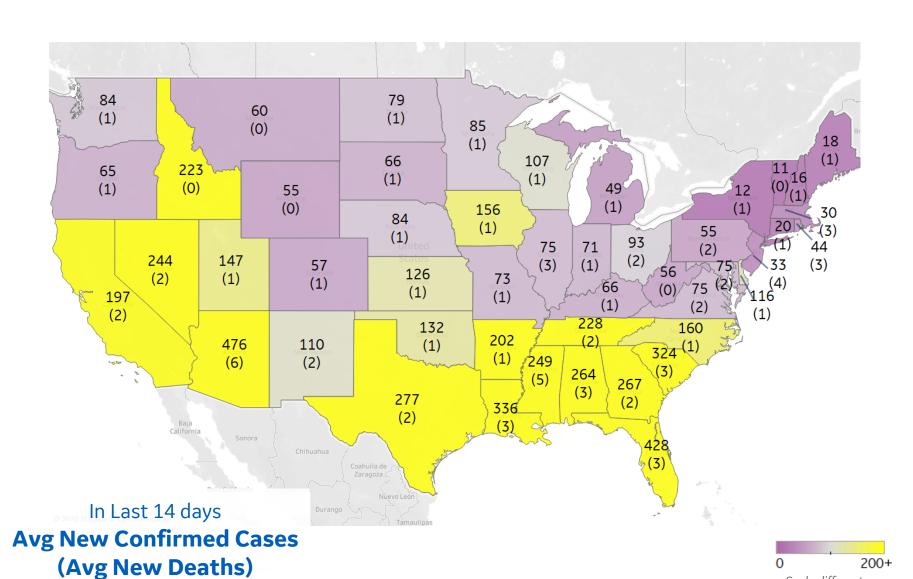

# **US**, New in Last 14 days

### **Top 10 by New Confirmed**

Avg New Confirmed Cases / 1M

| Arizona        | 476 |
|----------------|-----|
| Florida        | 428 |
| Louisiana      | 336 |
| South Carolina | 324 |
| Texas          | 277 |
| Georgia        | 267 |
| Alabama        | 264 |
| Mississippi    | 249 |
| Nevada         | 244 |
| Tennessee      | 228 |
|                |     |

#### **Top 10 by New Deaths**

Avg New Deaths / 1M

| Arizona        | 6 |
|----------------|---|
| Mississippi    | 5 |
| New Jersey     | 4 |
| Alabama        | 3 |
| Florida        | 3 |
| Illinois       | 3 |
| Louisiana      | 3 |
| Massachusetts  | 3 |
| Rhode Island   | 3 |
| South Carolina | 3 |
|                |   |

Scale different

from other pages