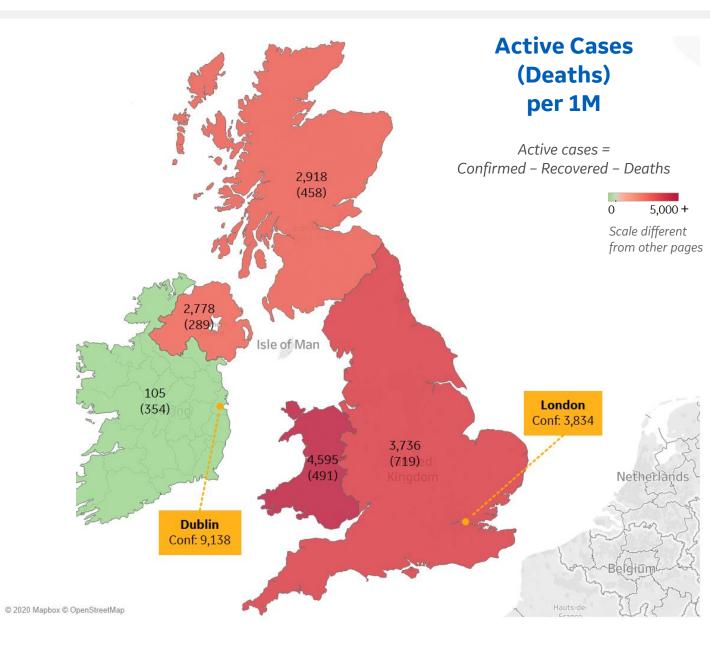

| Wales            | 4,595 |
|------------------|-------|
| England          | 3,736 |
| Scotland         | 2,918 |
| Northern Ireland | 2,778 |
| Ireland          | 105   |

**COMMAND CENTERS** 

Scale different

from other pages