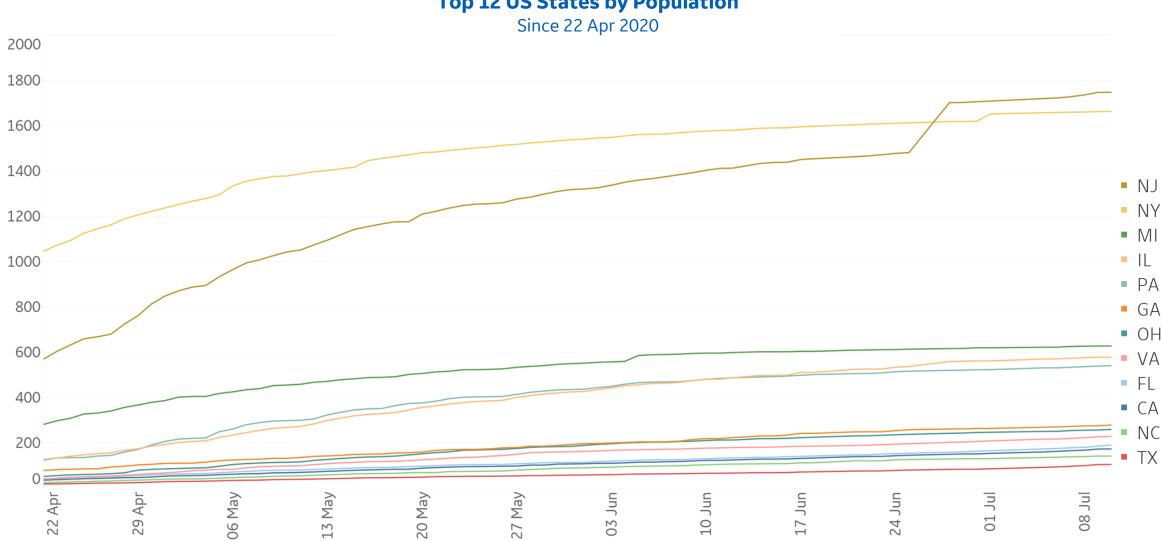

## **Feature: Cumulative Deaths in US States**

**Deaths / Confirmed Cases Top 12 US States by Population** 