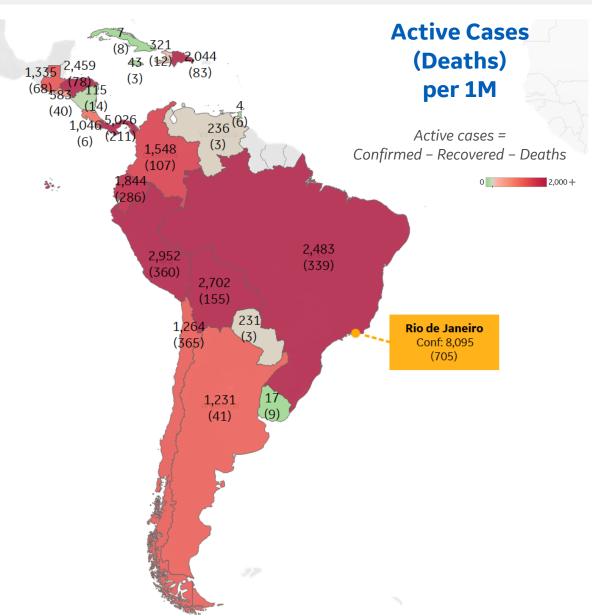

## **Per 1M in Region**

|              | Today  | Change |
|--------------|--------|--------|
| Active Cases | 1,849  | +1%    |
| Confirmed    | 87 new | +2%    |
| Deaths       | 3 new  | +1%    |
| Recovered    | 63 new | +2%    |

| Panama    | 5,026 |
|-----------|-------|
| Peru      | 2,952 |
| Bolivia   | 2,702 |
| Brazil    | 2,483 |
| Honduras  | 2,459 |
| Dom. Rep. | 2,044 |
| Ecuador   | 1,844 |
| Colombia  | 1,548 |
| Guatemala | 1,335 |
| Chile     | 1,264 |
|           |       |

<sup>\*</sup> Excludes regions with population < 1M

**COMMAND CENTERS** 

|              | Today   | Change |
|--------------|---------|--------|
| Active Cases | 2,483   | -3%    |
| Confirmed    | 117 new | +1%    |
| Deaths       | 3 new   | +1%    |
| Recovered    | 98 new  | +2%    |