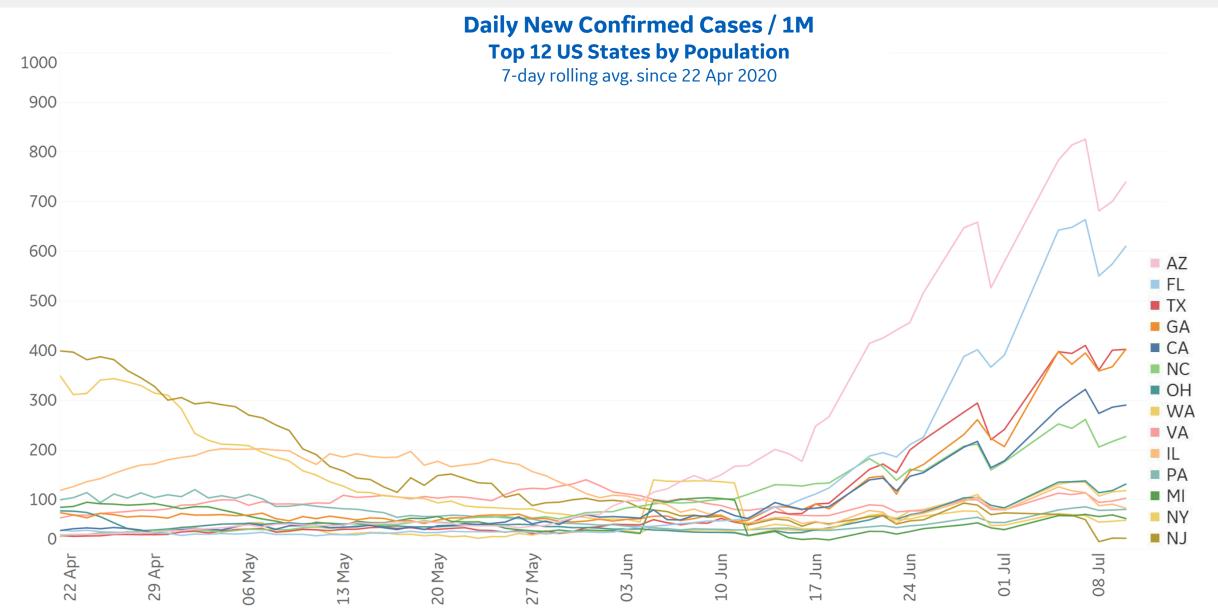

| 872                |  |
| Alaska        | 847             | 156       | 0      | 27        | 1,479              | 17              | 615                |  |



# **New Confirmed Cases in Select Countries**



Updated 13 July 2020, 3:30 GMT





## **Daily New Deaths / 1M**

7-day rolling avg. since 30 Apr 2020





## **Cumulative Deaths in Select Countries**

### **Cumulative Deaths / 1M**

Since 30 Apr 2020





Fatality Rate

# **Fatality Rate in Select Countries**

### **Deaths / Confirmed Cases**

Since 15 Mar 2020











Updated 13 July 2020, 3:30 GMT

## **Over Previous 7 days**

#### **Active Cases**



### **Confirmed Cases**



### **Reported Recoveries**



### **Reported Deaths**





## Feature: New Confirmed Cases in US States

Updated 13 July 2020, 3:30 GMT





## **Feature: New Deaths in US States**

Updated 13 July 2020, 3:30 GMT







## **Feature: Cumulative Deaths in US States**









**Deaths / Confirmed Cases Top 12 US States by Population** 





# Feature: Current Hospitalizations in US States





# Feature: % Change in Case Volume in US States

Updated 13 July 2020, 3:30 GMT

17

## **Over Previous 7 days**

**Top 12 US States by Population** 





# **Europe & Middle East**

## **Per 1M in Region**

|              | Today  | Change |
|--------------|--------|--------|
| Active Cases | 957    | +0.5%  |
| Confirmed    | 20 new | +1%    |
| Deaths       | 1 new  | +0.2%  |
| Recovered    | 15 new | +1%    |

| Sweden       | 6,869 |
|--------------|-------|
| Armenia      | 3,972 |
| Oman         | 3,850 |
| UK           | 3,607 |