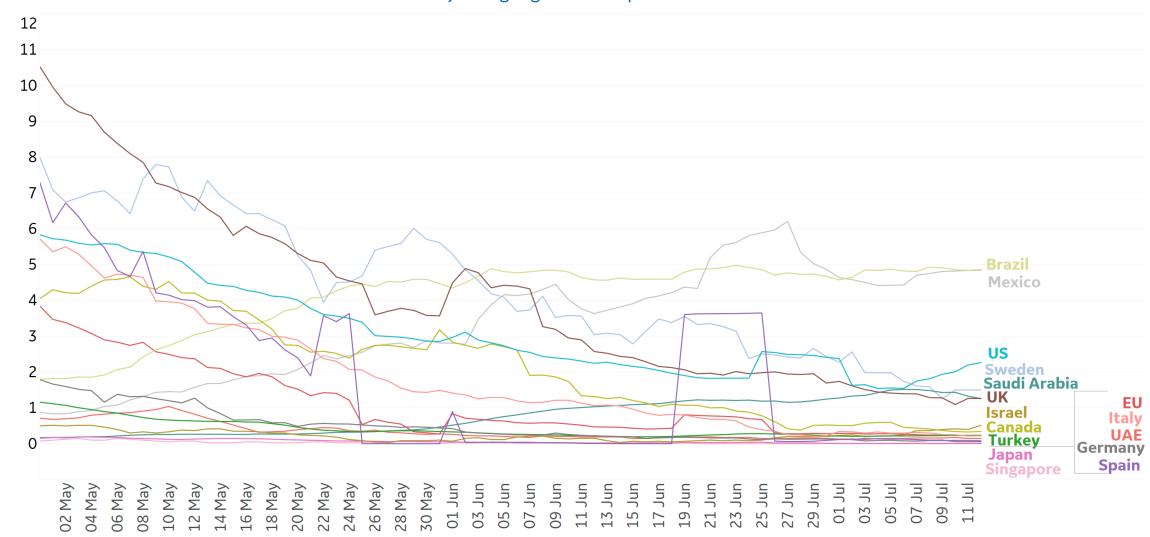

| 174             | 13        | 0      | 0         | 1,296              | 56              | 1,066              |  |
| Montana       | 864             | 81        | 0      | 1         | 1,758              | 29              | 865                |  |
| Wyoming       | 480             | 23        | 0      | 34        | 1,862              | 21              | 1,361              |  |
| Hawaii        | 309             | 42        | 0      | 25        | 1,200              | 19              | 872                |  |
| Alaska        | 847             | 156       | 0      | 27        | 1,479              | 17              | 615                |  |



# **New Confirmed Cases in Select Countries**



Updated 13 July 2020, 3:30 GMT





## **Daily New Deaths / 1M**

7-day rolling avg. since 30 Apr 2020





## **Cumulative Deaths in Select Countries**

### **Cumulative Deaths / 1M**

Since 30 Apr 2020





Fatality Rate

# **Fatality Rate in Select Countries**

### **Deaths / Confirmed Cases**

Since 15 Mar 2020











Updated 13 July 2020, 3:30 GMT

## **Over Previous 7 days**

#### **Active Cases**



### **Confirmed Cases**



### **Reported Recoveries**



### **Reported Deaths**





## Feature: New Confirmed Cases in US States

Updated 13 July 2020, 3:30 GMT





## **Feature: New Deaths in US States**

Updated 13 July 2020, 3:30 GMT







## **Feature: Cumulative Deaths in US States**









**Deaths / Confirmed Cases Top 12 US States by Population** 





# Feature: Current Hospitalizations in US States





# Feature: % Change in Case Volume in US States

Updated 13 July 2