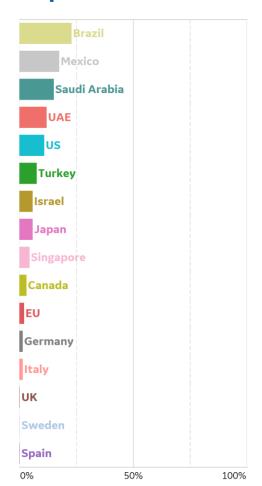

# **Fatality Rate in Select Countries**

### **Deaths / Confirmed Cases**

Since 15 Mar 2020

Updated 13 July 2020, 3:30 GMT