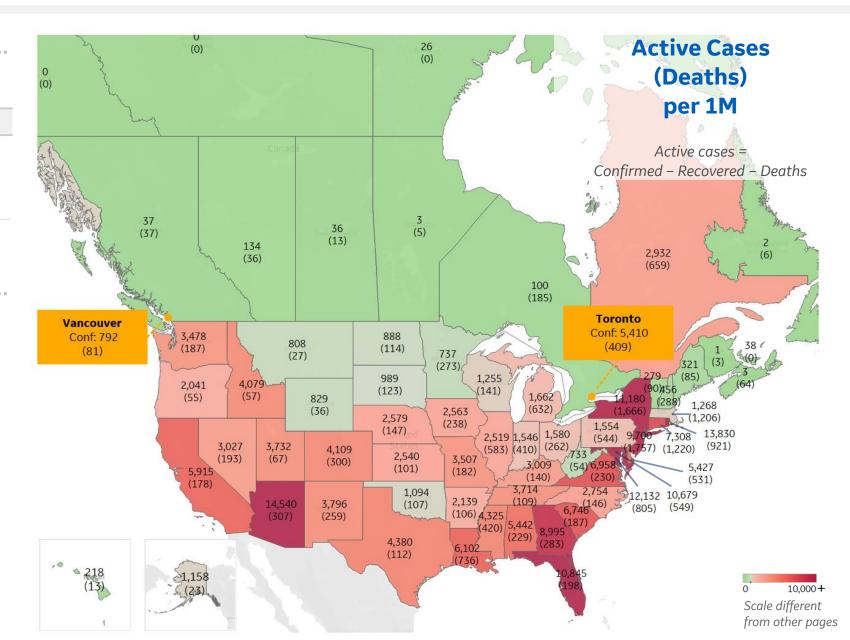

# **United States: Per 1M**

Updated 13 July

| mb  | いっつつつ   | . 3:30 GMT  |  |
|-----|---------|-------------|--|
| uı' | V 2020. | . 3.30 0111 |  |

| 1 - 26       |                 | Today     |        |           | Total since 22 Jan |                 |                    |  |
|--------------|-----------------|-----------|--------|-----------|--------------------|-----------------|--------------------|--|
|              | Active<br>Today | Confirmed | Deaths | Recovered | Total<br>Confirmed | Total<br>Deaths | Total<br>Recovered |  |
| New Jersey   | 9,700           | 277       | 1      | 325       | 20,357             | 1,757           | 8,901              |  |
| New York     | 11,180          | 41        | 1      | 539       | 21,970             | 1,666           | 9,125              |  |
| Connecticut  | 7,308           | 0         | 0      | 0         | 13,263             | 1,220           | 4,736              |  |
| Massachuse   | 1,268           | 42        | 2      | 0         | 16,162             | 1,206           | 13,688             |  |
| Rhode Island | 13,830          | 0         | 0      | 0         | 16,342             | 921             | 1,591              |  |
| DC           | 12,132          | 65        | 0      | 20        | 15,369             | 805             | 2,433              |  |
| Louisiana    | 6,102           | 284       | 3      | 0         | 16,805             | 736             | 9,967              |  |
| Michigan     | 1,662           | 109       | 3      | 103       | 7,688              | 632             | 5,394              |  |
| Illinois     | 2,519           | 170       | 3      | 53        | 12,236             | 583             | 9,134              |  |
| Maryland     | 10,679          | 106       | 1      | 7         | 12,093             | 549             | 865                |  |
| Pennsylvania | 1,554           | 68        | 0      | 49        | 7,793              | 544             | 5,695              |  |
| Delaware     | 5,427           | 63        | 0      | 54        | 13,149             | 531             | 7,191              |  |
| Mississippi  | 4,325           | 292       | 6      | 0         | 12,193             | 420             | 7,448              |  |
| Indiana      | 1,546           | 79        | 1      | 48        | 7,666              | 410             | 5,710              |  |
| Arizona      | 14,540          | 349       | 12     | 74        | 16,825             | 307             | 1,978              |  |
| Colorado     | 4,109           | 69        | 0      | 0         | 6,354              | 300             | 1,946              |  |
| New Hamps    | 456             | 24        | 1      | 85        | 4,430              | 288             | 3,687              |  |
| Georgia      | 8,995           | 538       | 3      | 104       | 11,013             | 283             | 1,735              |  |
| Minnesota    | 737             | 126       | 1      | 101       | 7,497              | 273             | 6,487              |  |
| Ohio         | 1,580           | 121       | 2      | 57        | 5,614              | 262             | 3,773              |  |
| New Mexico   | 3,796           | 107       | 2      | 43        | 7,045              | 259             | 2,991              |  |
| Iowa         | 2,563           | 172       | 1      | 48        | 11,116             | 238             | 8,315              |  |
| Virginia     | 6,958           | 104       | 0      | 5         | 8,280              | 230             | 1,091              |  |
| Alabama      | 5,442           | 342       | 2      | 0         | 10,929             | 229             | 5,258              |  |
| Florida      | 10,845          | 712       | 2      | 27        | 12,562             | 198             | 1,520              |  |
| Nevada       | 3,027           | 274       | 0      | 256       | 8,988              | 193             | 5,768              |  |

| 27 - 51       |                 |           | Today  |           | Total since 22 Jan |                 |                    |  |
|---------------|-----------------|-----------|--------|-----------|--------------------|-----------------|--------------------|--|
|               | Active<br>Today | Confirmed | Deaths | Recovered | Total<br>Confirmed | Total<br>Deaths | Total<br>Recovered |  |
| Washington    | 3,478           | 47        | 0      | 1         | 5,357              | 187             | 1,692              |  |
| S. Carolina   | 6,746           | 379       | 2      | 0         | 11,002             | 187             | 4,070              |  |
| Missouri      | 3,507           | 93        | 1      | 30        | 4,684              | 182             | 995                |  |
| California    | 5,915           | 359       | 2      | 36        | 8,265              | 178             | 2,172              |  |
| Nebraska      | 2,579           | 114       | -1     | 116       | 10,855             | 147             | 8,129              |  |
| N. Carolina   | 2,754           | 185       | 2      | 0         | 8,174              | 146             | 5,274              |  |
| Wisconsin     | 1,255           | 291       | 1      | 170       | 6,260              | 141             | 4,864              |  |
| Kentucky      | 3,009           | 161       | 1      | 14        | 4,340              | 140             | 1,191              |  |
| South Dakota  | 989             | 60        | 2      | 70        | 8,426              | 123             | 7,314              |  |
| North Dakota  | 888             | 119       | 0      | 49        | 5,687              | 114             | 4,685              |  |
| Texas         | 4,380           | 407       | 3      | 333       | 9,066              | 112             | 4,574              |  |
| Tennessee     | 3,714           | 353       | 3      | 163       | 9,073              | 109             | 5,250              |  |
| Oklahoma      | 1,094           | 115       | 0      | 88        | 5,114              | 107             | 3,913              |  |
| Arkansas      | 2,139           | 518       | 3      | 314       | 9,400              | 106             | 7,155              |  |
| Kansas        | 2,540           | 57        | 0      | 78        | 6,484              | 101             | 3,843              |  |
| Vermont       | 279             | 21        | 0      | 0         | 2,077              | 90              | 1,708              |  |
| Maine         | 321             | 14        | 1      | 16        | 2,633              | 85              | 2,227              |  |
| Utah          | 3,732           | 393       | 2      | 325       | 9,197              | 67              | 5,397              |  |
| Idaho         | 4,079           | 323       | 1      | 27        | 5,878              | 57              | 1,743              |  |
| Oregon        | 2,041           | 94        | 0      | 0         | 2,810              | 55              | 713                |  |
| West Virginia | 733             | 74        | 1      | 20        | 2,347              | 54              | 1,561              |  |
| Wyoming       | 829             | 40        | 0      | 59        | 3,217              | 36              | 2,352              |  |
| Montana       | 808             | 76        | 0      | 1         | 1,645              | 27              | 809                |  |
| Alaska        | 1,158           | 213       | 0      | 37        | 2,022              | 23              | 841                |  |
| Hawaii        | 218             | 30        | 0      | 18        | 848                | 13              | 616                |  |