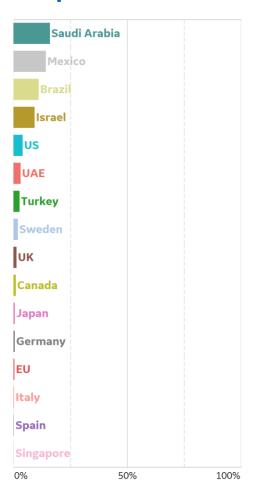

| 309             | 42        | 0      | 25        | 1,200              | 19              | 872                |  |
| Alaska        | 847             | 156       | 0      | 27        | 1,479              | 17              | 615                |  |



# **New Confirmed Cases in Select Countries**



Updated 13 July 2020, 3:30 GMT





## **Daily New Deaths / 1M**

7-day rolling avg. since 30 Apr 2020





## **Cumulative Deaths in Select Countries**

### **Cumulative Deaths / 1M**

Since 30 Apr 2020





Fatality Rate

# **Fatality Rate in Select Countries**

### **Deaths / Confirmed Cases**

Since 15 Mar 2020











Updated 13 July 2020, 3:30 GMT

## **Over Previous 7 days**

#### **Active Cases**



### **Confirmed Cases**



### **Reported Recoveries**



### **Reported Deaths**





## Feature: New Confirmed Cases in US States

Updated 13 July 2020, 3:30 GMT





## **Feature: New Deaths in US States**

Updated 13 July 2020, 3:30 GMT







## **Feature: Cumulative Deaths in US States**









**Deaths / Confirmed Cases Top 12 US States by Population** 





# Feature: Current Hospitalizations in US States





# Feature: % Change in Case Volume in US States

Updated 13 July 2020, 3:30 GMT

17

## **Over Previous 7 days**

**Top 12 US States by Population** 





# **Europe & Middle East**

## **Per 1M in Region**

|              | Today  | Change |
|--------------|--------|--------|
| Active Cases | 957    | +0.5%  |
| Confirmed    | 20 new | +1%    |
| Deaths       | 1 new  | +0.2%  |
| Recovered    | 15 new | +1%    |

| Sweden       | 6,869 |
|--------------