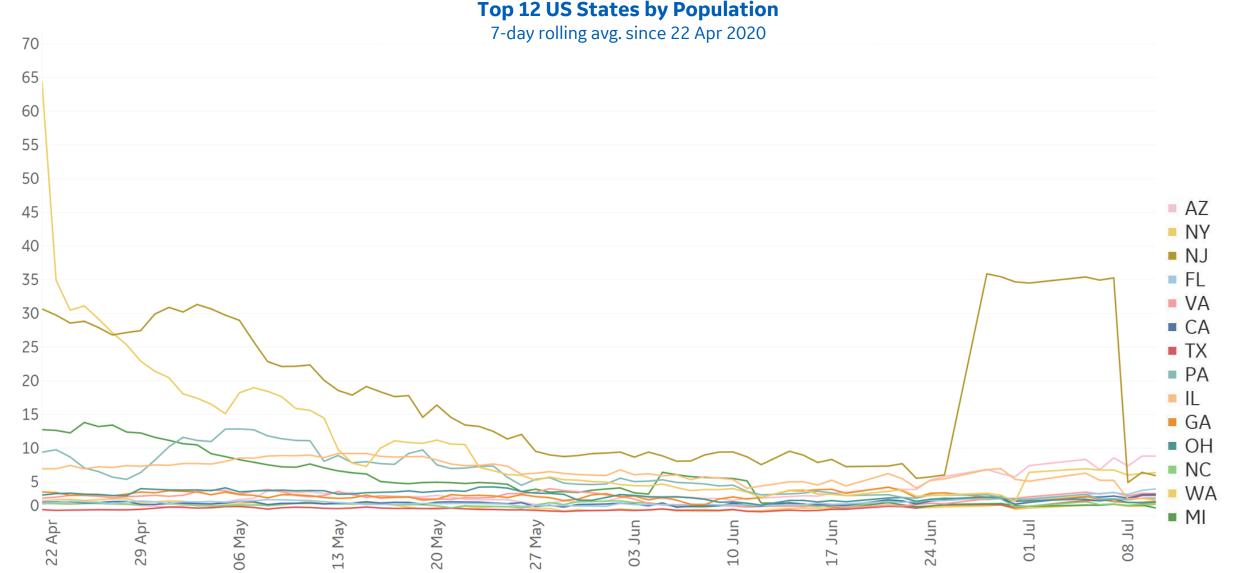

# Feature: % Change in Case Volume in US States

Updated 13 July 2020, 3:30 GMT

17

## **Over Previous 7 days**

**Top 12 US States by Population** 