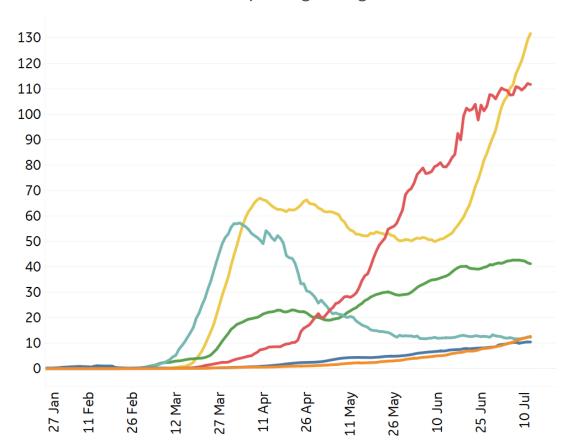

# **New Confirmed Cases & New Deaths**

**North America Central/South America Africa** Key **Europe** Middle East Asia

### **New Confirmed Cases / 1M**

7-day rolling average