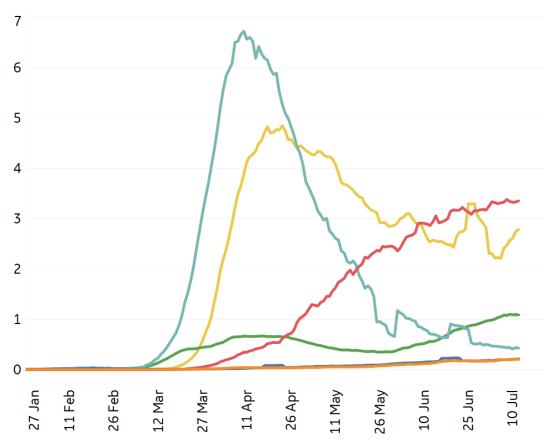

# **New Confirmed Cases & New Deaths**

**North America Central/South America Africa** Key **Europe** Middle East Asia

### New Deaths / 1M

7-day rolling average