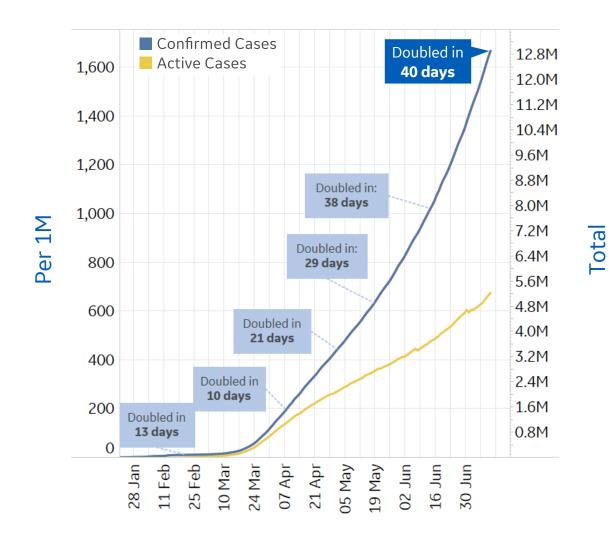

#### **Trend since 22 Jan**

### **Today per 1M**

Active cases = Confirmed - Recovered - Deaths

| Per 1M:      | Today  | Change |
|--------------|--------|--------|
| Active Today | 674    | +1%    |
| Active       | 9 new  | +1%    |
| Confirmed    | 25 new | +2%    |
| Deaths       | 1 new  | +1%    |
| Recovered    | 15 new | +2%    |