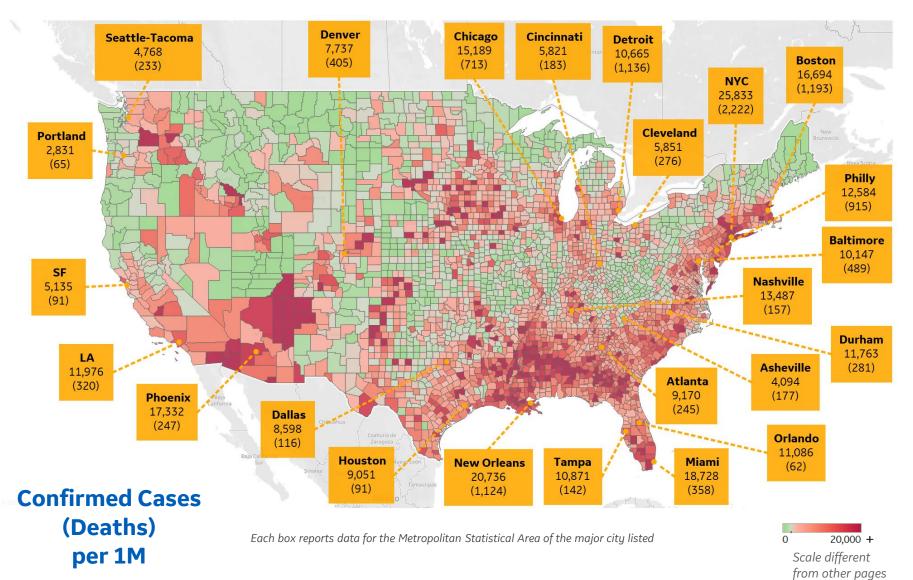

#### **Top 10 Northeast Counties**

Total Confirmed Cases / 1M

| Rockland County, NY    | 42,101 |
|------------------------|--------|
| Westchester County, NY | 36,482 |
| Passaic County, NJ     | 34,004 |
| Nassau County, NY      | 31,179 |
| Union County, NJ       | 29,660 |
| Suffolk County, NY     | 28,463 |
| Hudson County, NJ      | 28,437 |
| Orange County, NY      | 28,147 |
| New York City*         | 26,275 |
| Suffolk County, MA     | 25,253 |
|                        |        |

### **Top 10 Other US Counties**

Total Confirmed Cases / 1M

| Yakima County, WA          | 32,375 |
|----------------------------|--------|
| Jefferson Parish, LA       | 25,665 |
| Miami-Dade County, FL      | 23,719 |
| Orleans Parish, LA         | 22,210 |
| Prince George's County, MD | 21,679 |
| Davidson County, TN        | 19,173 |
| Cook County, IL            | 18,554 |
| Prince William County, VA  | 16,603 |
| District of Columbia, DC   | 15,369 |
| Kane County, IL            | 15,227 |
|                            |        |

**Note:** Includes counties ≥ 250K population

<sup>\*</sup> New York City counties aggregated into one reporting area

per 1M