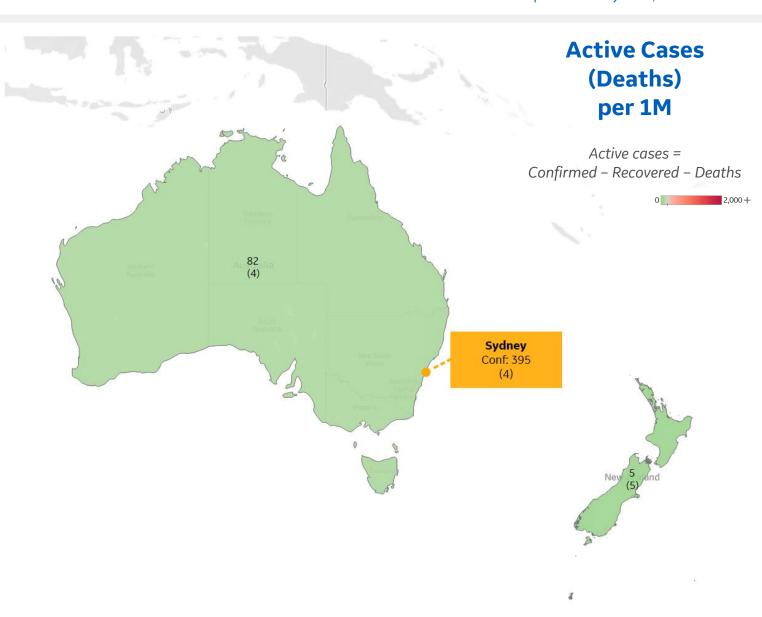

### Per 1M in Region

|              | Today | Change |
|--------------|-------|--------|
| Active Cases | 68    | +7%    |
| Confirmed    | 6 new | +1.6%  |
| Deaths       | 0 new | +0%    |
| Recovered    | 1 new | +0.3%  |

| Australia   | 82 |
|-------------|----|
| New Zealand | 5  |

<sup>\*</sup> Excludes regions with population < 1M