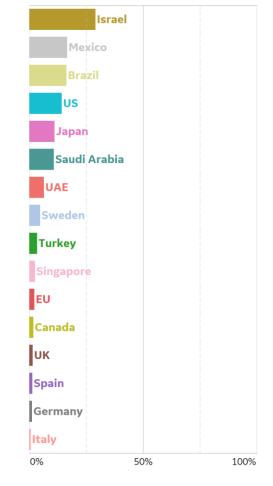

| 21              | 1,361              |  |
| Hawaii        | 309             | 42        | 0      | 25        | 1,200              | 19              | 872                |  |
| Alaska        | 847             | 156       | 0      | 27        | 1,479              | 17              | 615                |  |



# **New Confirmed Cases in Select Countries**



Updated 13 July 2020, 3:30 GMT





## **Daily New Deaths / 1M**

7-day rolling avg. since 30 Apr 2020





## **Cumulative Deaths in Select Countries**

### **Cumulative Deaths / 1M**

Since 30 Apr 2020





Fatality Rate

# **Fatality Rate in Select Countries**

### **Deaths / Confirmed Cases**

Since 15 Mar 2020











Updated 13 July 2020, 3:30 GMT

## **Over Previous 7 days**

#### **Active Cases**



### **Confirmed Cases**



### **Reported Recoveries**



### **Reported Deaths**





## Feature: New Confirmed Cases in US States

Updated 13 July 2020, 3:30 GMT





## **Feature: New Deaths in US States**

Updated 13 July 2020, 3:30 GMT







## **Feature: Cumulative Deaths in US States**









**Deaths / Confirmed Cases Top 12 US States by Population** 





# Feature: Current Hospitalizations in US States





# Feature: % Change in Case Volume in US States

Updated 13 July 2020, 3:30 GMT

17

## **Over Previous 7 days**

**Top 12 US States by Population** 





# **Europe & Middle East**

## **Per 1M in Region**

|              | Today  | Change |
|--------------|--------|--------|
| Active Cases | 957    | +0.5%  |
| Confirmed    | 20 new | +1%    |
| Deaths       | 1 new  | +0.2%  |
| Recovered    | 1