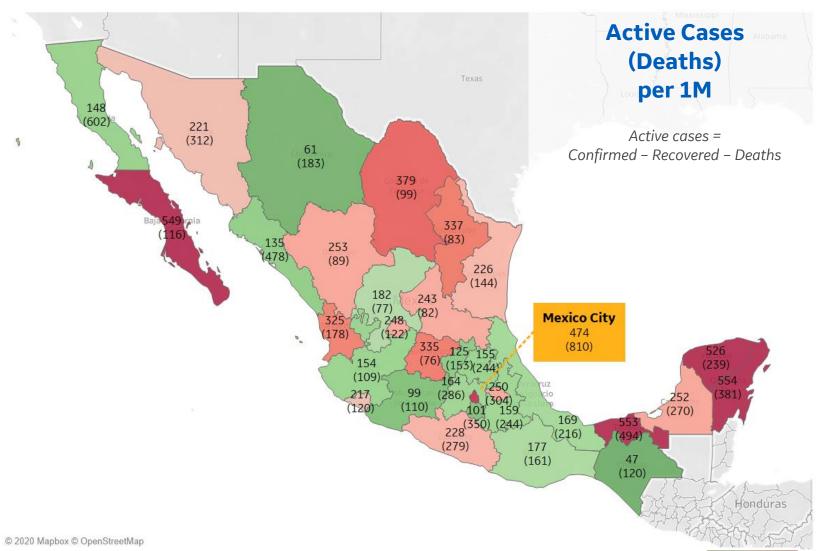

#### **Per 1M in Region**

|              | Today  | Change |  |
|--------------|--------|--------|--|
| Active Cases | 226    | +4%    |  |
| Confirmed    | 56 new | +3%    |  |
| Deaths       | 6 new  | +2%    |  |
| Recovered    | 41 new | +2%    |  |

| Quintana Roo        | 554 |
|---------------------|-----|
| Tabasco             | 553 |
| Baja California Sur | 549 |
| Yucatan             | 526 |
| Distrito Federal    | 474 |
| Coahuila            | 379 |
| Nuevo Leon          | 337 |
| Guanajuato          | 335 |
| Nayarit             | 325 |
| Durango             | 253 |
|                     |     |