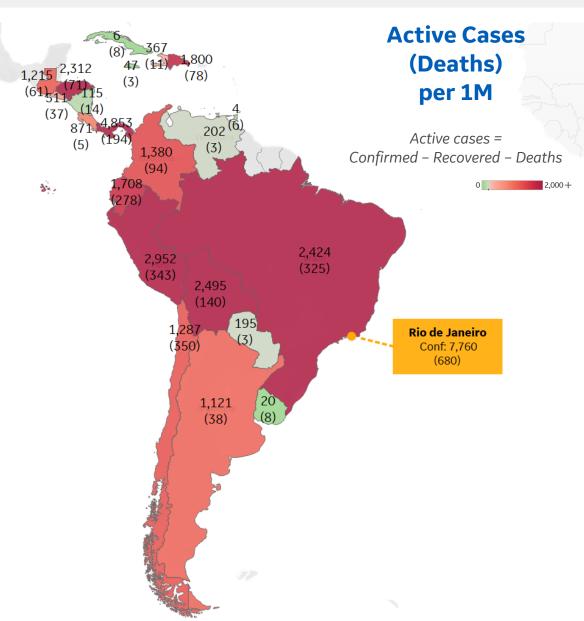

| Panama    | 4,853 |
|-----------|-------|
| Peru      | 2,952 |
| Bolivia   | 2,495 |
| Brazil    | 2,424 |
| Honduras  | 2,312 |
| Dom. Rep. | 1,800 |
| Ecuador   | 1,708 |
| Colombia  | 1,380 |
| Chile     | 1,287 |
| Guatemala | 1,215 |
|           |       |

<sup>\*</sup> Excludes regions with population < 1M

**COMMAND CENTERS** 

|              | Today   | Change |
|--------------|---------|--------|
| Active Cases | 2,424   | -3%    |
| Confirmed    | 201 new | +2%    |
| Deaths       | 6 new   | +2%    |
| Recovered    | 149 new | +3%    |

| 21,781 |
|--------|
| 19,620 |
| 14,933 |
| 14,537 |
| 14,345 |
| 14,339 |
| 14,293 |
| 14,034 |
| 13,473 |
| 12,942 |
|        |

<sup>\*</sup> Excludes regions with population < 1M

**COMMAND CENTERS** 