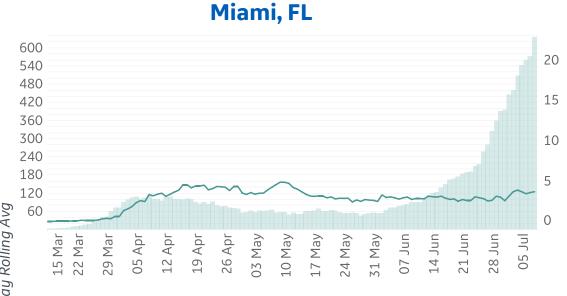

### **Feature: Trends in CC Ecosystem Cities**

Updated 10 July 2020, 3:30 GMT

Daily New Deaths

/ 1M (Lines)

### Feature: Trends in CC Ecosystem Cities

Updated 10 July 2020, 3:30 GMT

#### Tampa, FL