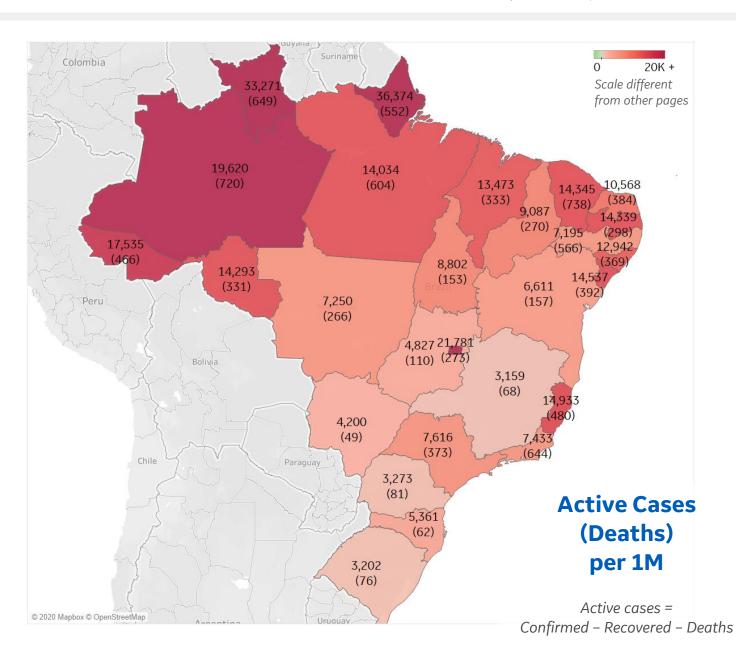

<sup>\*</sup> Excludes regions with population < 1M

**COMMAND CENTERS** 

|              | Today   | Change |
|--------------|---------|--------|
| Active Cases | 2,424   | -3%    |
| Confirmed    | 201 new | +2%    |
| Deaths       | 6 new   | +2%    |
| Recovered    | 149 new | +3%    |

| 21,781 |
|--------|
| 19,620 |
| 14,933 |
| 14,537 |
| 14,345 |
| 14,339 |
| 14,293 |
| 14,034 |
| 13,473 |
| 12,942 |
|        |

<sup>\*</sup> Excludes regions with population < 1M

**COMMAND CENTERS** 