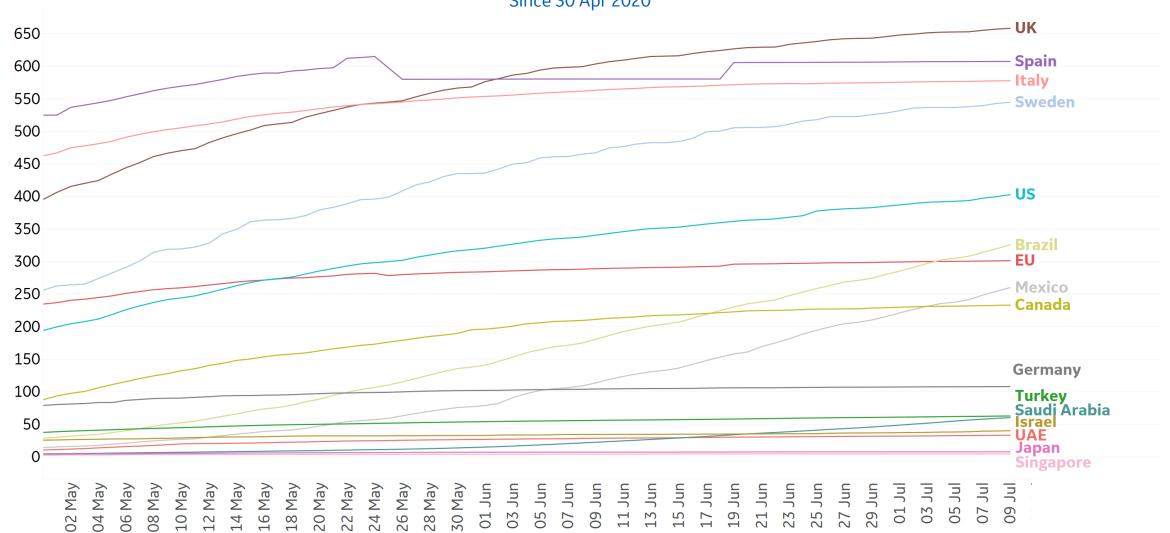

| 2      | 37                 | 1,466              | 25              | 796                |
| Wyoming       | 440             | 34        | 0      | 22                 | 1,774              | 21              | 1,313              |
| Hawaii        | 271             | 59        | 0      | 43                 | 1,130              | 19              | 840                |
| Alaska        | 684             | 46        | 0      | 8                  | 1,272              | 17              | 571                |



### **New Confirmed Cases in Select Countries**

Updated 10 July 2020, 3:30 GMT

#### **Daily New Confirmed Cases / 1M**

7-day rolling avg. since 30 Apr 2020





### **New Deaths in Select Countries**

#### **Daily New Deaths / 1M**

7-day rolling avg. since 30 Apr 2020















Fatality Rate

### **Fatality Rate in Select Countries**

#### **Deaths / Confirmed Cases**

Since 15 Mar 2020









Updated 10 July 2020, 3:30 GMT

**GE** Healthcare

#### **Over Previous 7 days**

#### **Active Cases**



#### **Confirmed Cases**



#### **Reported Recoveries**



#### **Reported Deaths**



# Feature: Total Hospitalizations in US









### Feature: Trends in CC Ecosystem Cities





160

80

22 Mar

29 Mar

12 Apr

05 Apr

19 Apr

26 Apr

03 May

10 May

17 May

### **Feature: Trends in CC Ecosystem Cities**

**Durham, NC** 

Daily New Deaths

/ 1M (Lines)

Updated 10 July 2020, 3:30 GMT



07 Jun

14 Jun

31 May

24 May

21 Jun

28 Jun

05 Jul

5

0









### **Feature: Trends in CC Ecosystem Cities**

Updated 10 July 2020, 3:30 GMT



Daily New Deaths

/