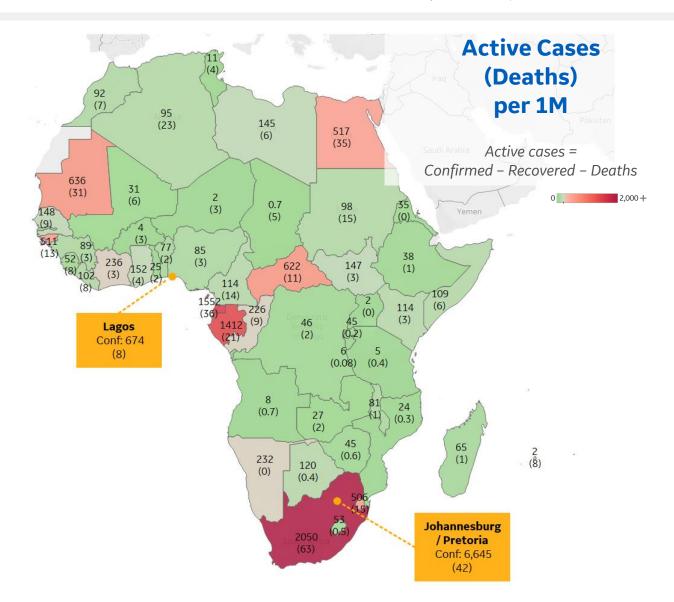

#### **Per 1M in Region**

|              | Today   | Change |
|--------------|---------|--------|
| Active Cases | 199     | +4%    |
| Confirmed    | 14 new  | +4%    |
| Deaths       | 0.2 new | +2%    |
| Recovered    | 7 new   | +4%    |

| South Africa      | 2,050 |
|-------------------|-------|
| Eq. Guinea        | 1,552 |
| Gabon             | 1,412 |
| Mauritania        | 636   |
| Central African R | 622   |
| Egypt             | 517   |
| Guinea-Bissau     | 511   |
| Eswatini          | 506   |
| Cote d'Ivoire     | 236   |
| Namibia           | 232   |
|                   |       |

<sup>\*</sup> Excludes regions with population < 1M

\*\* Per 1M = Per 1 Million Population unless otherwise noted

**Johns Hopkins Coronavirus Resource Center:** 

https://coronavirus.jhu.edu/map.html

**Worldometer Coronavirus Reporting:** 