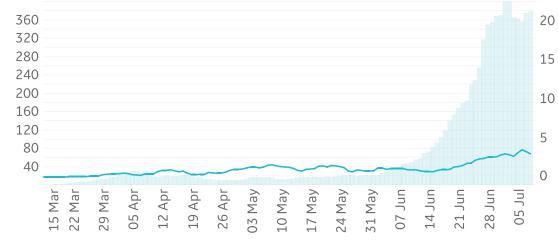

### **Feature: Trends in CC Ecosystem Cities**

**Durham, NC** 

Daily New Deaths

/ 1M (Lines)

Updated 10 July 2020, 3:30 GMT

07 Jun

14 Jun

31 May

#### Seattle, WA