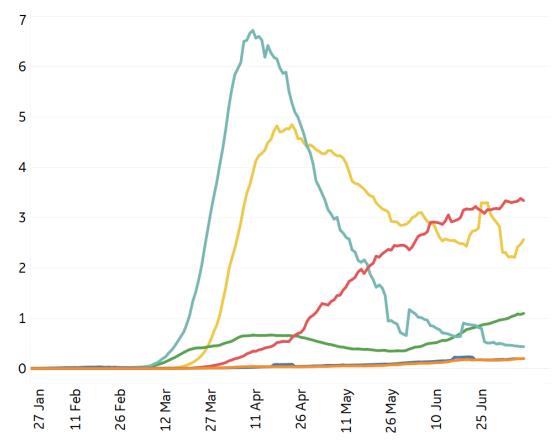

### **New Deaths in Select Countries**

#### **Daily New Deaths / 1M**

7-day rolling avg. since 30 Apr 2020

Fatality Rate

### **Fatality Rate in Select Countries**

#### **Deaths / Confirmed Cases**

Since 15 Mar 2020

Updated 10 July 2020, 3:30 GMT

**GE** Healthcare