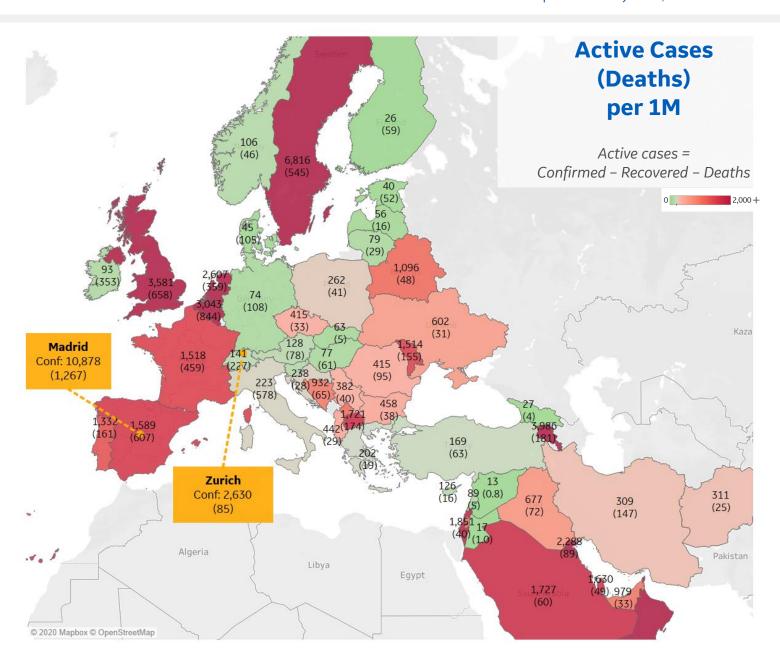

## **Europe & Middle East**

#### **Per 1M in Region**

|              | Today  | Change |
|--------------|--------|--------|
| Active Cases | 944    | +0.2%  |
| Confirmed    | 24 new | +1%    |
| Deaths       | 1 new  | +0.4%  |
| Recovered    | 21 new | +1%    |

| Sweden       | 6,816 |
|--------------|-------|
| Armenia      | 3,986 |
| Oman         | 3,616 |
| UK           | 3,581 |
| Belgium      | 3,043 |
| Bahrain      | 2,883 |
| Netherlands  | 2,607 |
| Kuwait       | 2,288 |
| Israel       | 1,851 |
| Saudi Arabia | 1,727 |
|              |       |

<sup>\*</sup> Excludes regions with population < 1M