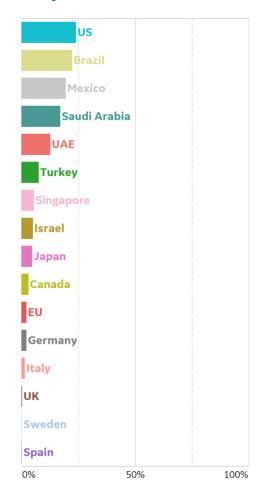

### **Fatality Rate in Select Countries**

#### **Deaths / Confirmed Cases**

Since 15 Mar 2020

Updated 10 July 2020, 3:30 GMT

**GE** Healthcare