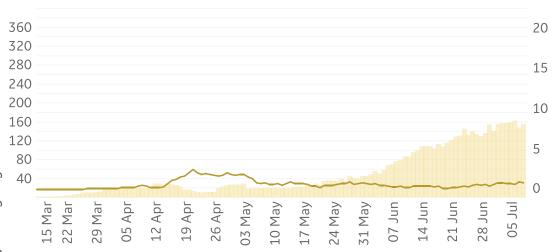

### **Feature: Trends in CC Ecosystem Cities**

**Durham, NC** 

Daily New Deaths

/ 1M (Lines)

Updated 10 July 2020, 3:30 GMT

07 Jun

14 Jun

31 May

#### Tampa, FL