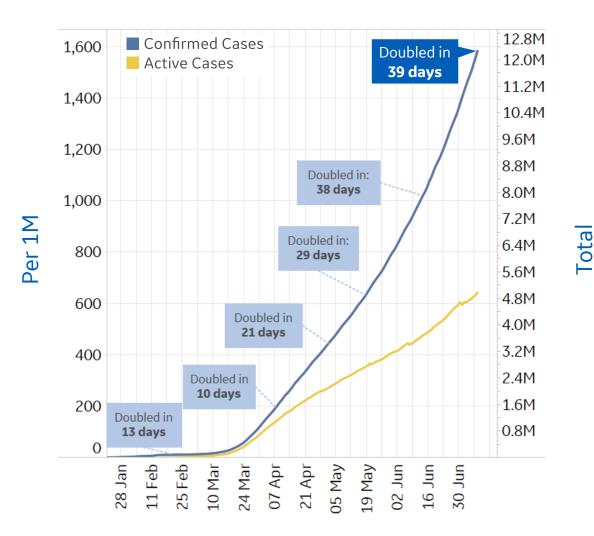

### **Global Confirmed & Active Cases**

Updated 10 July 2020, 3:30 GMT

#### **Trend since 22 Jan**

#### **Today per 1M**

Active cases = Confirmed - Recovered - Deaths

| Per 1M:      | Today  | Change |
|--------------|--------|--------|
| Active Today | 631    | +1%    |
| Active       | 6 new  | +1%    |
| Confirmed    | 27 new | +2%    |
| Deaths       | 1 new  | +1%    |
| Recovered    | 21 new | +3%    |
|              |        |        |