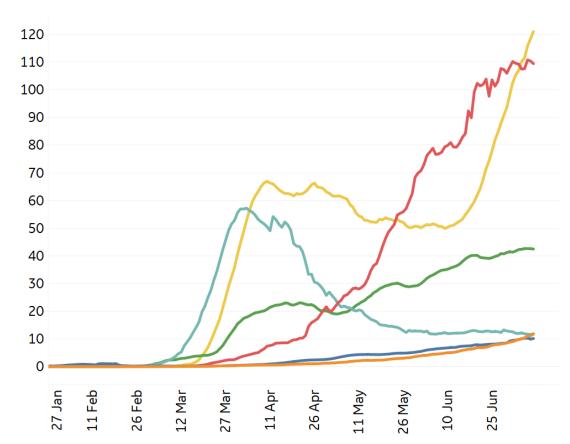

### **New Confirmed Cases in Select Countries**

Updated 10 July 2020, 3:30 GMT

#### **Daily New Confirmed Cases / 1M**

7-day rolling avg. since 30 Apr 2020