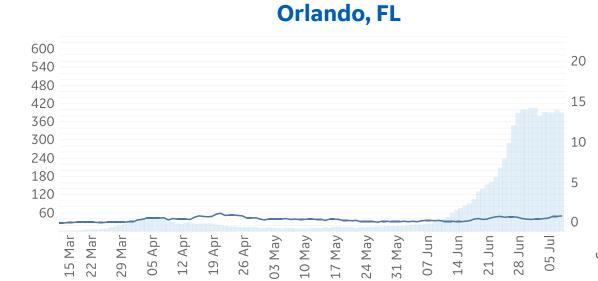

### **Feature: Trends in CC Ecosystem Cities**

Updated 10 July 2020, 3:30 GMT

Daily New Deaths

/ 1M (Lines)

### Feature: Trends in CC Ecosystem Cities

Updated 10 July 2020, 3:30 GMT