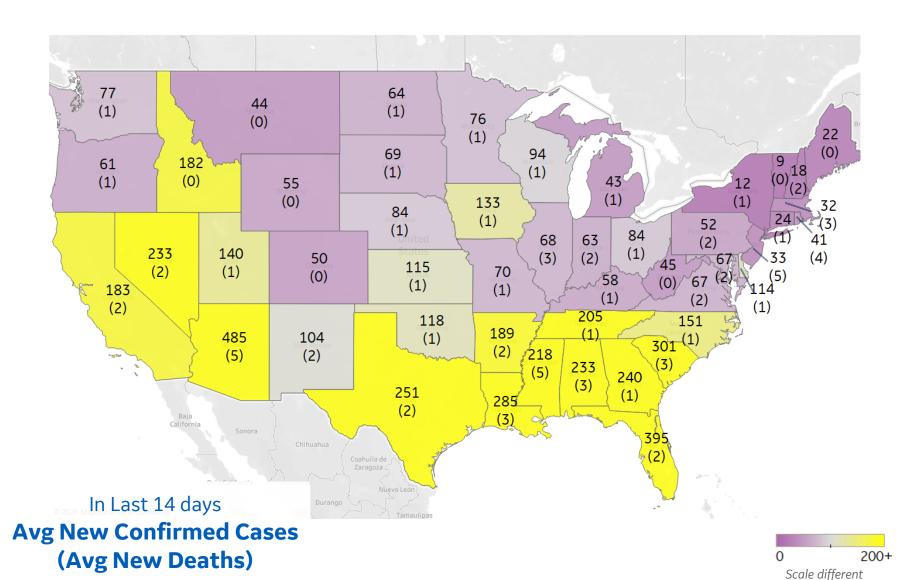

### **US**, New in Last 14 days

#### **Top 10 by New Confirmed**

Avg New Confirmed Cases / 1M

| Arizona        | 485 |
|----------------|-----|
| Florida        | 395 |
| South Carolina | 301 |
| Louisiana      | 285 |
| Texas          | 251 |
| Georgia        | 240 |
| Nevada         | 233 |
| Alabama        | 233 |
| Mississippi    | 218 |
| Tennessee      | 205 |
|                |     |

#### **Top 10 by New Deaths**

Avg New Deaths / 1M

| Arizona              | 5 |
|----------------------|---|
| Mississippi          | 5 |
| New Jersey           | 5 |
| Rhode Island         | 4 |
| Alabama              | 3 |
| District of Columbia | 3 |
| Illinois             | 3 |
| Louisiana            | 3 |
| Massachusetts        | 3 |
| South Carolina       | 3 |
|                      |   |