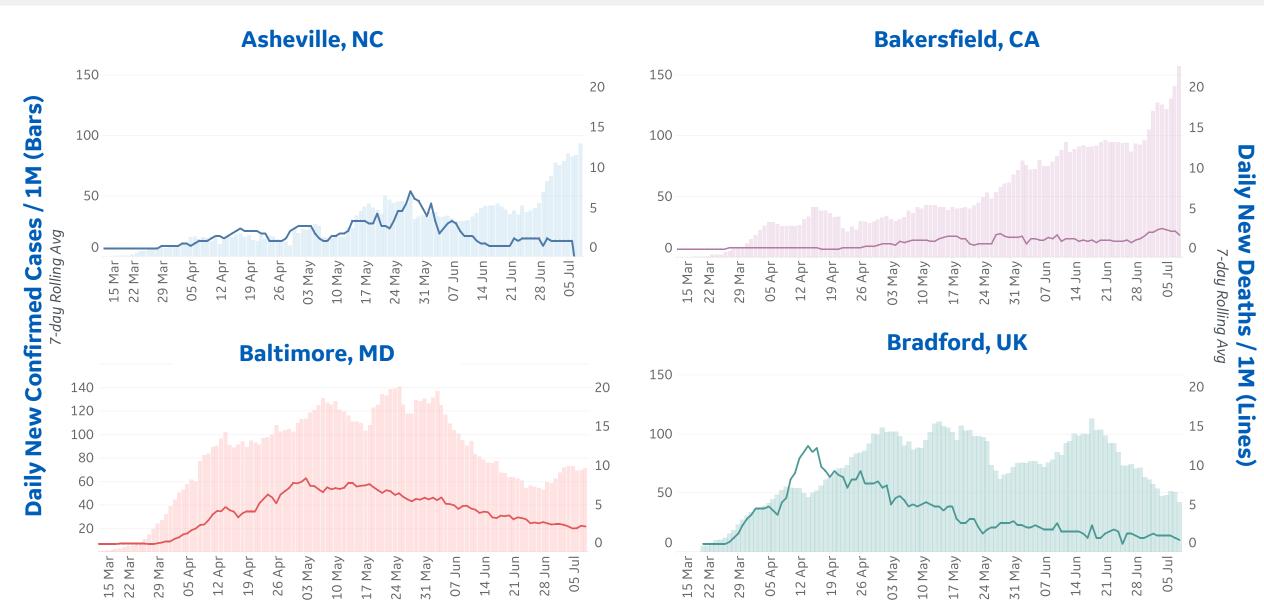

### Feature: Trends in CC Ecosystem Cities

160

80

22 Mar

29 Mar

12 Apr

05 Apr

19 Apr

### **Feature: Trends in CC Ecosystem Cities**

**Durham, NC** 

Daily New Deaths

/ 1M (Lines)

Updated 10 July 2020, 3:30 GMT

07 Jun

14 Jun

31 May

### **Feature: Trends in CC Ecosystem Cities**

Updated 10 July 2020, 3:30 GMT

Daily New Deaths

/ 1M (Lines)

### Feature: Trends in CC Ecosystem Cities

Updated 10 July 2020, 3:30 GMT