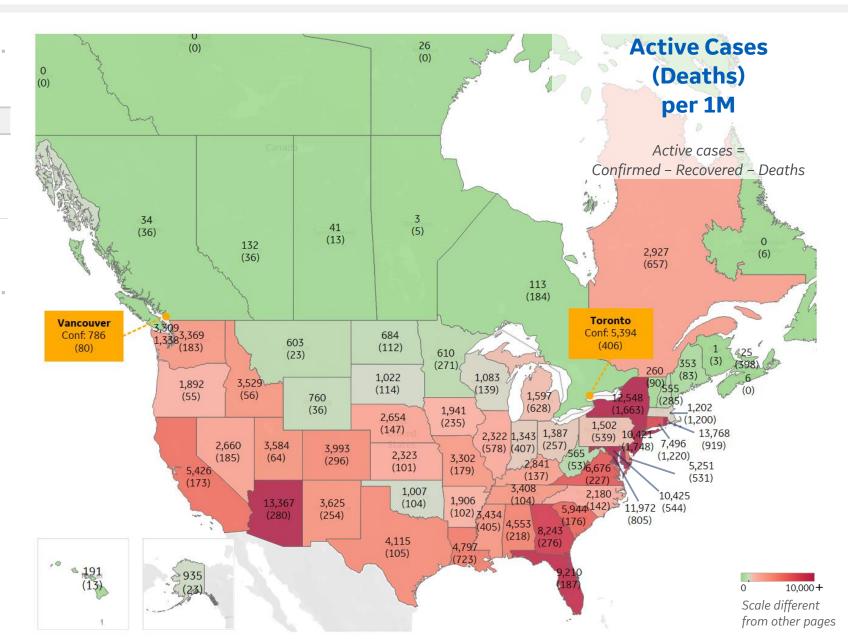

# **United States: Per 1M**

|    |     | _   |       | _   |    |  |
|----|-----|-----|-------|-----|----|--|
| วก | 177 | ገ 7 | • 7 ( | ) G | мт |  |
|    |     |     |       |     |    |  |

| 1 - 26       |                 |           | Today  |           | Total since 22 Jan |                 |                    |  |
|--------------|-----------------|-----------|--------|-----------|--------------------|-----------------|--------------------|--|
|              | Active<br>Today | Confirmed | Deaths | Recovered | Total<br>Confirmed | Total<br>Deaths | Total<br>Recovered |  |
| New York     | 12,548          | 39        | 2      | 481       | 21,847             | 1,663           | 7,637              |  |
| New Jersey   | 10,421          | 55        | 11     | 316       | 20,017             | 1,748           | 7,848              |  |
| Connecticut  | 7,496           | 28        | 1      | 495       | 13,241             | 1,220           | 4,525              |  |
| Massachuse   | 1,202           | 43        | 4      | 0         | 16,090             | 1,200           | 13,688             |  |
| Louisiana    | 4,797           | 396       | 3      | 0         | 15,487             | 723             | 9,967              |  |
| Rhode Island | 13,768          | 37        | 3      | 7         | 16,277             | 919             | 1,590              |  |
| DC           | 11,972          | 52        | 6      | 52        | 15,131             | 805             | 2,355              |  |
| Michigan     | 1,597           | 51        | 1      | 0         | 7,516              | 628             | 5,291              |  |
| Illinois     | 2,322           | 80        | 2      | 25        | 11,961             | 578             | 9,061              |  |
| Pennsylvania | 1,502           | 58        | 2      | 84        | 7,626              | 539             | 5,586              |  |
| Maryland     | 10,425          | 97        | 2      | 16        | 11,818             | 544             | 849                |  |
| Delaware     | 5,251           | 71        | 2      | 51        | 12,869             | 531             | 7,087              |  |
| Indiana      | 1,343           | 76        | 1      | 49        | 7,364              | 407             | 5,614              |  |
| Colorado     | 3,993           | 150       | 1      | 123       | 6,169              | 296             | 1,880              |  |
| Mississippi  | 3,434           | 236       | 5      | 0         | 11,287             | 405             | 7,448              |  |
| Georgia      | 8,243           | 267       | 1      | 149       | 10,052             | 276             | 1,533              |  |
| Ohio         | 1,387           | 96        | 1      | 58        | 5,247              | 257             | 3,603              |  |
| Minnesota    | 610             | 102       | 1      | 52        | 7,122              | 271             | 6,240              |  |
| New Hamps    | 555             | 15        | 1      | 10        | 4,393              | 285             | 3,553              |  |
| New Mexico   | 3,625           | 112       | 3      | 32        | 6,796              | 254             | 2,918              |  |
| Iowa         | 1,941           | 234       | 2      | 118       | 10,538             | 235             | 8,362              |  |
| Virginia     | 6,676           | 72        | 4      | 6         | 7,965              | 227             | 1,062              |  |
| Nevada       | 2,660           | 196       | 6      | 534       | 8,085              | 185             | 5,240              |  |
| Arizona      | 13,367          | 557       | 10     | 149       | 15,480             | 280             | 1,833              |  |
| Alabama      | 4,553           | 451       | 2      | 755       | 10,029             | 218             | 5,258              |  |
| Florida      | 9,210           | 416       | 6      | 69        | 10,835             | 187             | 1,439              |  |

| 27 - 51       |                 | Today Total sin |        |           | l since 2          | ince 22 Jan     |                    |
|---------------|-----------------|-----------------|--------|-----------|--------------------|-----------------|--------------------|
|               | Active<br>Today | Confirmed       | Deaths | Recovered | Total<br>Confirmed | Total<br>Deaths | Total<br>Recovered |
| Washington    | 3,369           | 149             | 1      | 6         | 5,194              | 183             | 1,642              |
| Missouri      | 3,302           | 138             | 2      | 51        | 4,429              | 179             | 947                |
| S. Carolina   | 5,944           | 346             | 4      | 0         | 9,845              | 176             | 3,725              |
| California    | 5,426           | 279             | 5      | 86        | 7,663              | 173             | 2,063              |
| Nebraska      | 2,654           | 218             | 1      | 144       | 10,661             | 147             | 7,861              |
| N. Carolina   | 2,180           | 225             | 2      | 0         | 7,596              | 142             | 5,274              |
| Wisconsin     | 1,083           | 129             | 0      | 84        | 5,824              | 139             | 4,602              |
| Kentucky      | 2,841           | 73              | 1      | 6         | 4,084              | 137             | 1,105              |
| South Dakota  | 1,022           | 106             | 3      | 159       | 8,292              | 114             | 7,156              |
| North Dakota  | 684             | 130             | 0      | 67        | 5,341              | 112             | 4,546              |
| Texas         | 4,115           | 491             | 5      | 174       | 8,300              | 105             | 4,081              |
| Tennessee     | 3,408           | 235             | 4      | 128       | 8,433              | 104             | 4,921              |
| Oklahoma      | 1,007           | 152             | 1      | 277       | 4,674              | 104             | 3,563              |
| Arkansas      | 1,906           | 267             | 1      | 197       | 8,633              | 102             | 6,625              |
| Kansas        | 2,323           | 50              | 1      | 84        | 6,142              | 101             | 3,718              |
| Vermont       | 260             | 26              | 0      | 24        | 2,038              | 90              | 1,689              |
| Maine         | 353             | 19              | 1      | 63        | 2,593              | 83              | 2,158              |
| Utah          | 3,584           | 187             | 1      | 151       | 8,533              | 64              | 4,885              |
| Idaho         | 3,529           | 497             | 3      | 64        | 5,276              | 56              | 1,691              |
| Oregon        | 1,892           | 88              | 1      | 24        | 2,653              | 55              | 706                |
| West Virginia | 565             | 66              | 0      | 39        | 2,135              | 53              | 1,517              |
| Wyoming       | 760             | 59              | 0      | 38        | 3,065              | 36              | 2,269              |
| Montana       | 603             | 89              | 2      | 35        | 1,372              | 23              | 745                |
| Alaska        | 935             | 63              | 0      | 11        | 1,739              | 23              | 781                |
| Hawaii        | 191             | 42              | 0      | 30        | 798                | 13              | 593                |

| Rhode Island | 13,768 |
|--------------|--------|
| Arizona      | 13,367 |
| New York     | 12,548 |
| DC           | 11,972 |
| Maryland     | 10,425 |
| New Jersey   | 10,421 |
| Florida      | 9,210  |
| Georgia      | 8,243  |
| Connecticut  | 7,496  |
| Virginia     | 6,676  |
|              |        |