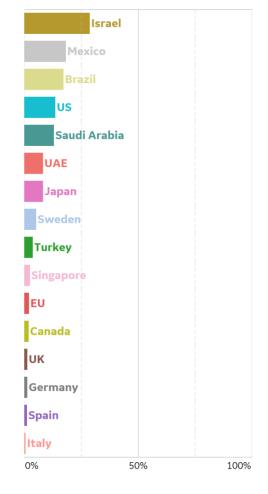

### **New Deaths in Select Countries**

#### **Daily New Deaths / 1M**

7-day rolling avg. since 30 Apr 2020

Fatality Rate