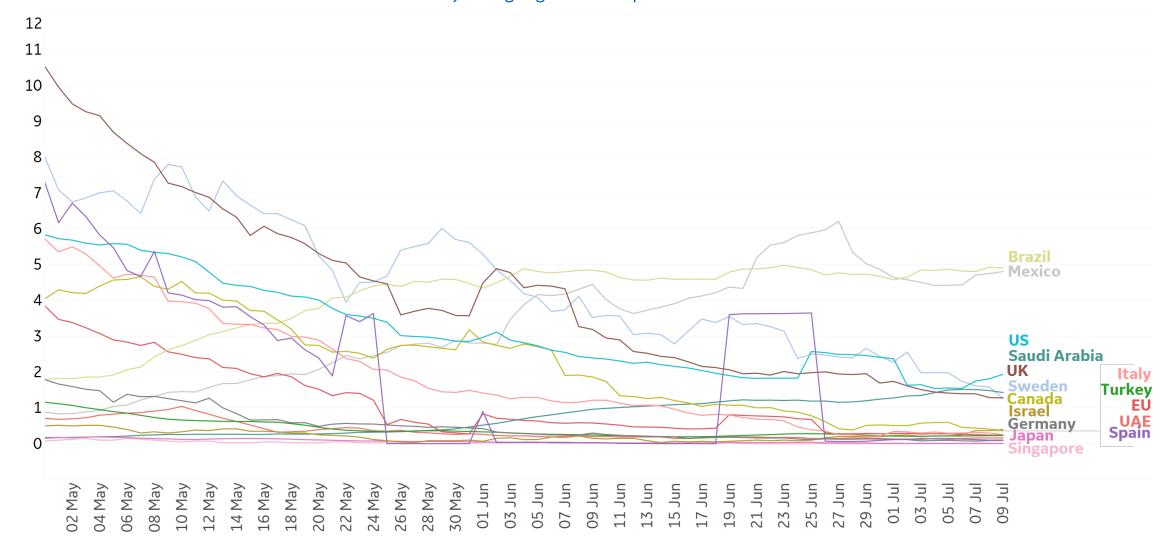

### **New Deaths in Select Countries**

#### **Daily New Deaths / 1M**

7-day rolling avg. since 30 Apr 2020

Fatality Rate