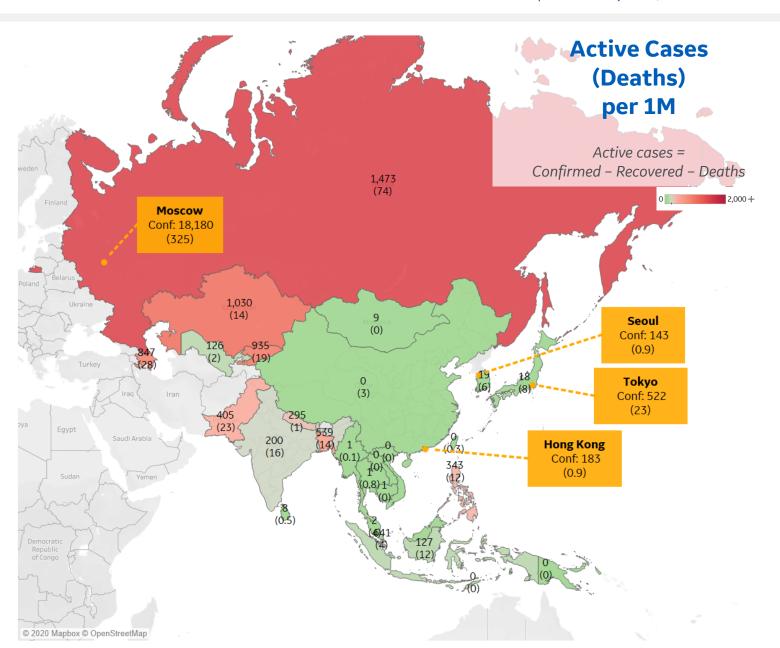

#### **Per 1M in Region**

|              | Today   | Change |
|--------------|---------|--------|
| Active Cases | 183     | +1%    |
| Confirmed    | 11 new  | +2%    |
| Deaths       | 0.2 new | +2%    |
| Recovered    | 9 new   | +3%    |

| Russia      | 1,473 |
|-------------|-------|
| Kazakhstan  | 1,030 |
| Kyrgyzstan  | 935   |
| Azerbaijan  | 847   |
| Singapore   | 641   |
| Bangladesh  | 539   |
| Pakistan    | 405   |
| Philippines | 343   |
| Nepal       | 295   |
| India       | 200   |

<sup>\*</sup> Excludes regions with population < 1M