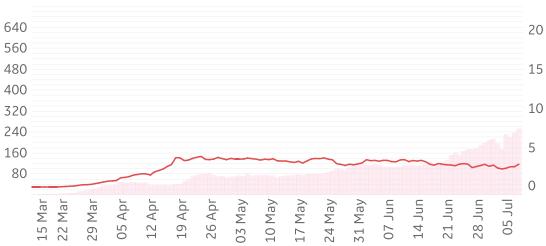

### Feature: Trends in CC Ecosystem Cities

160

80

22 Mar

29 Mar

12 Apr

05 Apr

19 Apr

26 Apr

03 May

10 May

17 May

### **Feature: Trends in CC Ecosystem Cities**

**Durham, NC** 

Daily New Deaths

/ 1M (Lines)

Updated 10 July 2020, 3:30 GMT

07 Jun

14 Jun

31 May

24 May

21 Jun

28 Jun

05 Jul

5

0