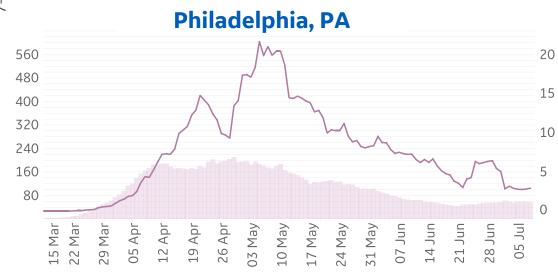

### **Feature: Trends in CC Ecosystem Cities**

Updated 10 July 2020, 3:30 GMT

Daily New Deaths

/ 1M (Lines)

### Feature: Trends in CC Ecosystem Cities

Updated 10 July 2020, 3:30 GMT