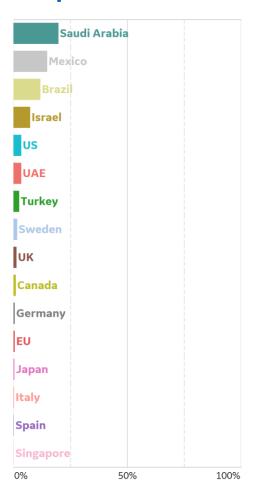

### **Fatality Rate in Select Countries**

#### **Deaths / Confirmed Cases**

Since 15 Mar 2020

Updated 10 July 2020, 3:30 GMT

**GE** Healthcare