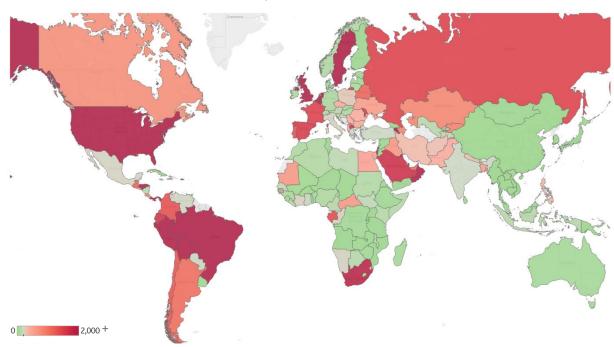

### **New Confirmed Cases & New Deaths**

Key North America Europe Middle East Central/South America Asia Africa

#### **New Confirmed Cases / 1M**

7-day rolling average