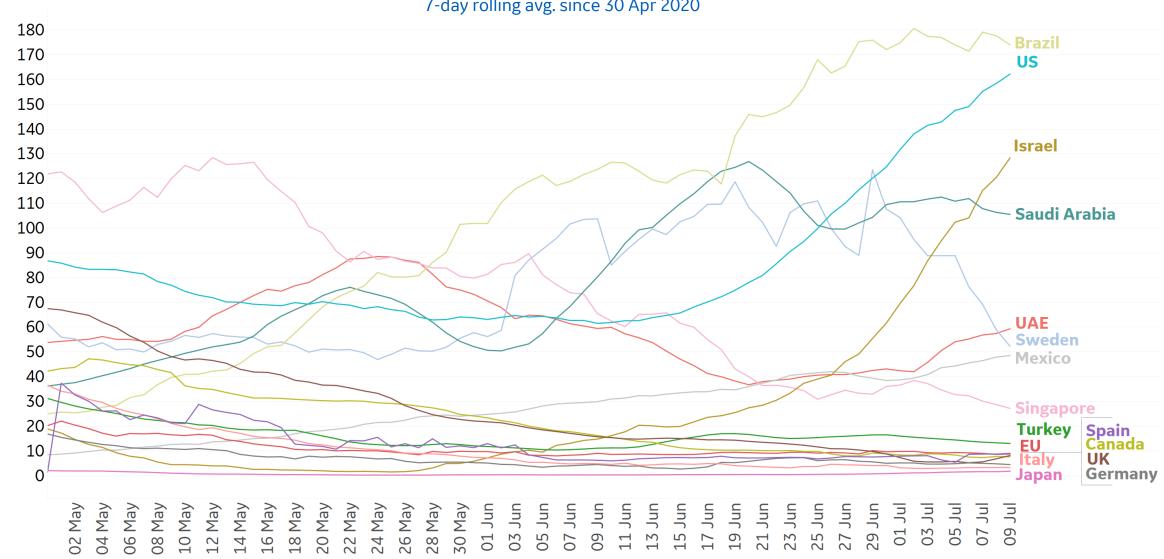

### **New Confirmed Cases in Select Countries**

Updated 10 July 2020, 3:30 GMT

#### **Daily New Confirmed Cases / 1M**

7-day rolling avg. since 30 Apr 2020