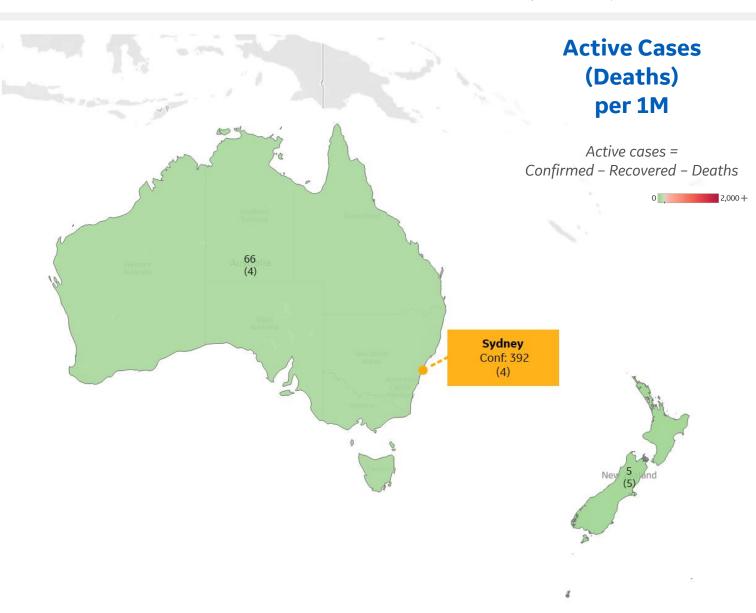

#### Per 1M in Region

|              | Today  | Change |
|--------------|--------|--------|
| Active Cases | 55     | +23%   |
| Confirmed    | 10 new | +3.1%  |
| Deaths       | 0 new  | +0%    |
| Recovered    | 0 new  | +0.0%  |

| Australia   | 66 |
|-------------|----|
| New Zealand | 5  |

<sup>\*</sup> Excludes regions with population < 1M

**COMMAND CENTERS** 