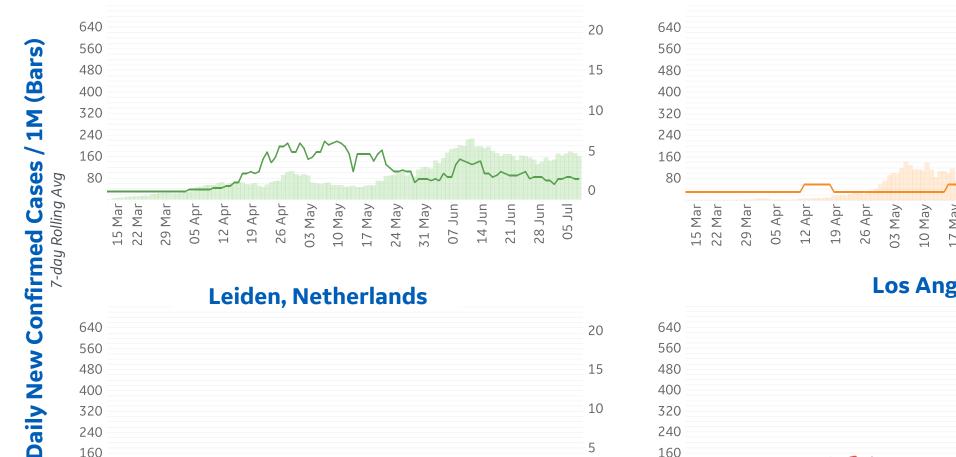

### Feature: Trends in CC Ecosystem Cities

160

80

22 Mar

29 Mar

12 Apr

05 Apr

19 Apr

### **Feature: Trends in CC Ecosystem Cities**

**Durham, NC** 

Daily New Deaths

/ 1M (Lines)

Updated 10 July 2020, 3:30 GMT

07 Jun

14 Jun

31 May

### **Feature: Trends in CC Ecosystem Cities**

Updated 10 July 2020, 3:30 GMT

Daily New Deaths

/ 1M (Lines)

### Feature: Trends in CC Ecosystem Cities

Updated 10 July 2020, 3:30 GMT