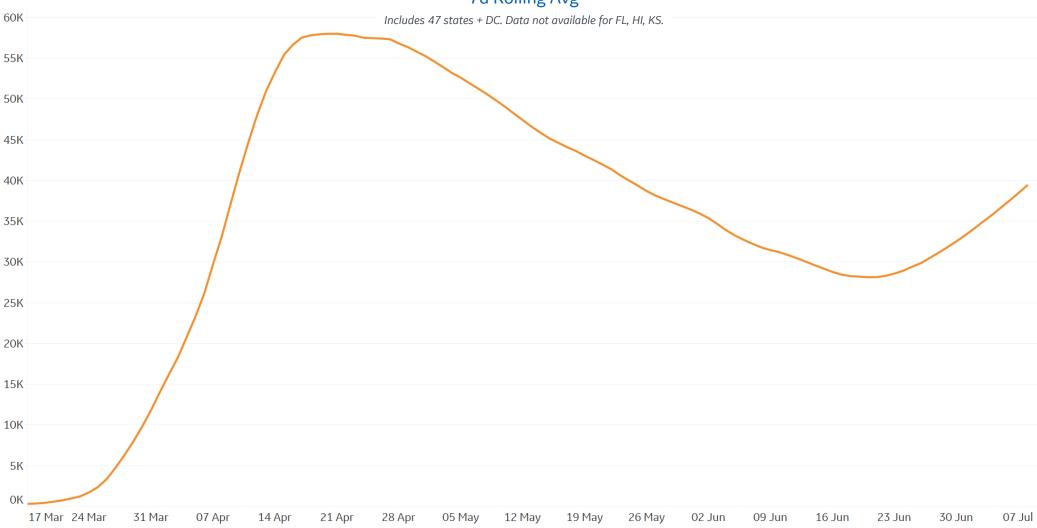

|
| Alaska        | 684             | 46        | 0      | 8                  | 1,272              | 17              | 571                |



### **New Confirmed Cases in Select Countries**

Updated 10 July 2020, 3:30 GMT

#### **Daily New Confirmed Cases / 1M**

7-day rolling avg. since 30 Apr 2020





### **New Deaths in Select Countries**

#### **Daily New Deaths / 1M**

7-day rolling avg. since 30 Apr 2020















Fatality Rate

### **Fatality Rate in Select Countries**

#### **Deaths / Confirmed Cases**

Since 15 Mar 2020









Updated 10 July 2020, 3:30 GMT

**GE** Healthcare

#### **Over Previous 7 days**

#### **Active Cases**



#### **Confirmed Cases**



#### **Reported Recoveries**



#### **Reported Deaths**



# Feature: Total Hospitalizations in US









### Feature: Trends in CC Ecosystem Cities





160

80

22 Mar

29 Mar

12 Apr

05 Apr

19 Apr

26 Apr

03 May

10 May

17 May

### **Feature: Trends in CC Ecosystem Cities**

**Durham, NC** 

Daily New Deaths

/ 1M (Lines)

Updated 10 July 2020, 3:30 GMT



07 Jun

14 Jun

31 May

24 May

21 Jun

28 Jun

05 Jul

5

0









### **Feature: Trends in CC Ecosystem Cities**

Updated 10 July 2020, 3:30 GMT



Daily New Deaths

/ 1M (Lines)













### Feature: Trends in CC Ecosystem Cities

Updated 10 July 2020, 3:30 GMT





#### Raleigh, NC



#### Tampa, FL



#### Seattle, WA



#### **Toronto, Canada**



Daily New Deaths / 1M (Lines)
7-day Rolling Avg

**COMMAND CENTERS** 

## **Europe & Middle East**

#### **Per 1M in Region**

|              | Today  | Change |
|-----------