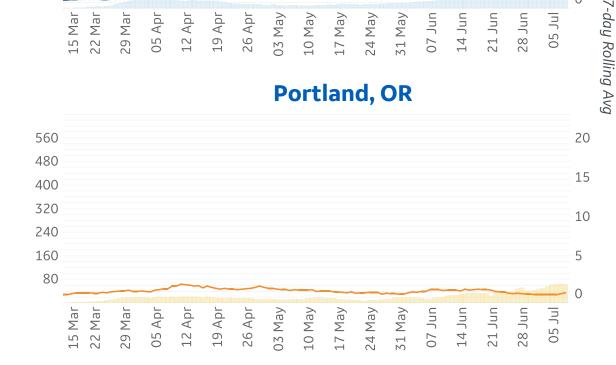

### **Feature: Trends in CC Ecosystem Cities**

**Durham, NC** 

Daily New Deaths

/ 1M (Lines)

Updated 10 July 2020, 3:30 GMT

07 Jun

14 Jun

31 May

#### Raleigh, NC