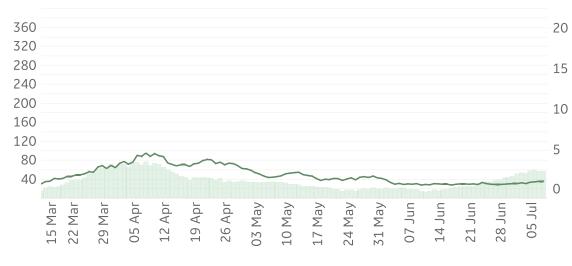

### **Feature: Trends in CC Ecosystem Cities**

**Durham, NC** 

Daily New Deaths

/ 1M (Lines)

Updated 10 July 2020, 3:30 GMT

07 Jun

14 Jun

31 May

#### **Toronto, Canada**

Daily New Deaths / 1M (Lines)
7-day Rolling Avg

**COMMAND CENTERS** 