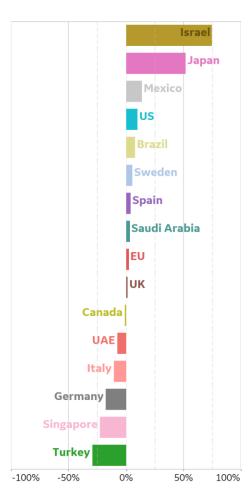

### **New Confirmed Cases in Select Countries**

Updated 10 July 2020, 3:30 GMT

#### **Daily New Confirmed Cases / 1M**

7-day rolling avg. since 30 Apr 2020