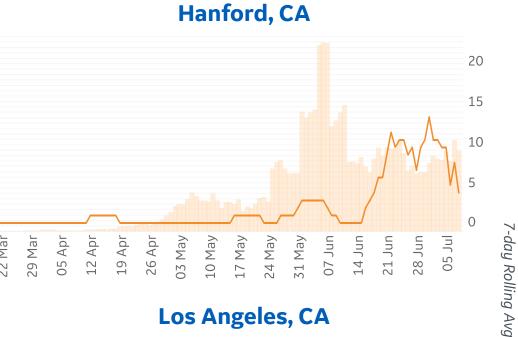

### Feature: Trends in CC Ecosystem Cities

160

80

22 Mar

29 Mar

12 Apr

05 Apr

19 Apr

### **Feature: Trends in CC Ecosystem Cities**

**Durham, NC** 

Daily New Deaths

/ 1M (Lines)

Updated 10 July 2020, 3:30 GMT

07 Jun

14 Jun

31 May

### **Feature: Trends in CC Ecosystem Cities**

Updated 10 July 2020, 3:30 GMT

Daily New Deaths

/ 1M (Lines)

### Feature: Trends in CC Ecosystem Cities

Updated 10 July 2020, 3:30 GMT