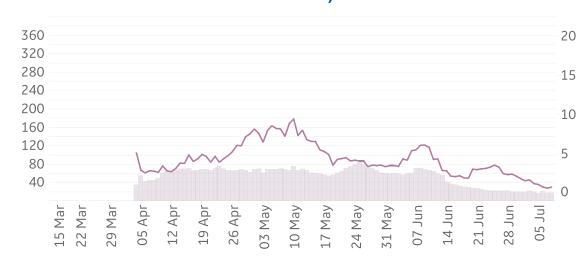

### **Feature: Trends in CC Ecosystem Cities**

**Durham, NC** 

Daily New Deaths

/ 1M (Lines)

Updated 10 July 2020, 3:30 GMT

07 Jun

14 Jun

31 May

24 May

21 Jun

28 Jun

05 Jul

5

0