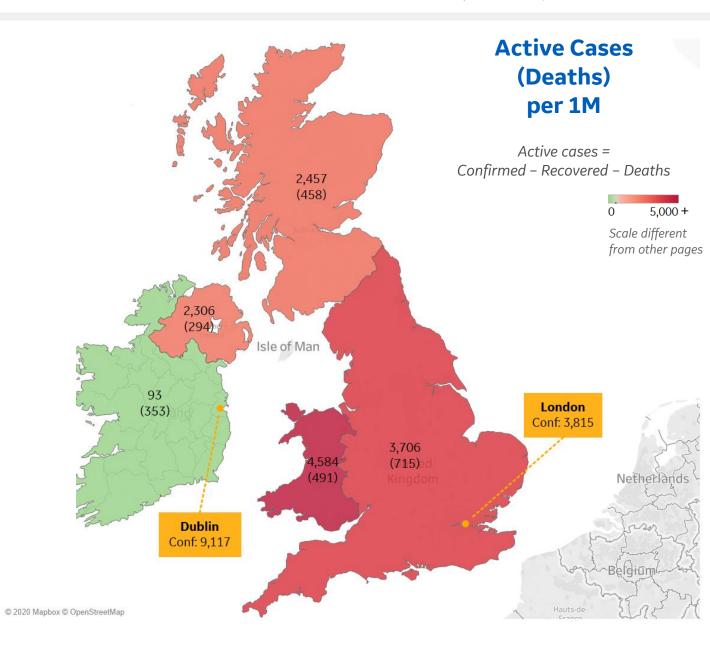

#### Per 1M in Region

|              | Today | Change |  |
|--------------|-------|--------|--|
| Active Cases | 3,344 | +0.2%  |  |
| Confirmed    | 9 new | +0.2%  |  |
| Deaths       | 1 new | +0.19% |  |
| Recovered    | 0 new | +0%    |  |

| Wales            | 4,584 |
|------------------|-------|
| England          | 3,706 |
| Scotland         | 2,457 |
| Northern Ireland | 2,306 |
| Ireland          | 93    |