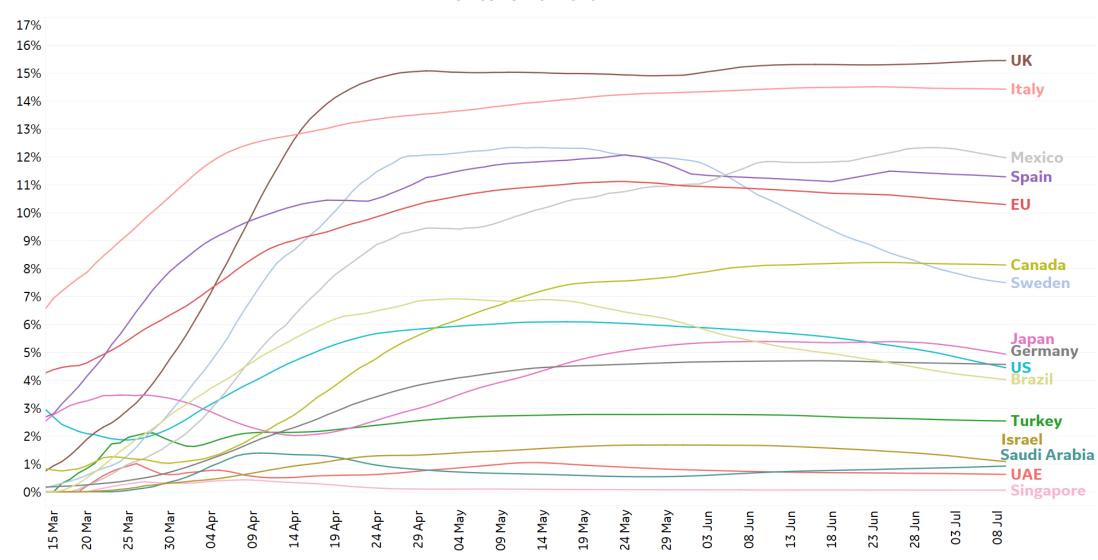

### **Fatality Rate in Select Countries**

#### **Deaths / Confirmed Cases**

Since 15 Mar 2020

Updated 10 July 2020, 3:30 GMT

**GE** Healthcare