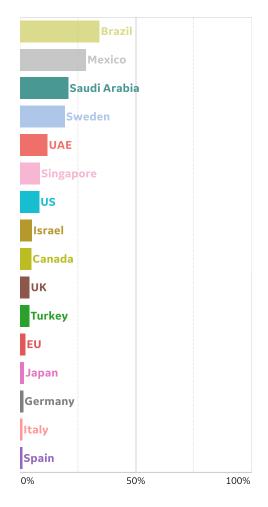

| 12              | 200                |
| Total World    | 3,418,541       | 108,122   | 3,798  | 152,488   | 7,118,471          | 406,522         | 3,293,408          |



24 Apr

26 Apr

28 Apr

30 Apr

02 May

04 May

06 May

08 May

10 May

12 May

14 May

16 May

18 May

20 May

22 May

24 May

26 May

28 May

30 May

### **New Confirmed Cases in Select Countries**

Updated 9 June 2020, 3:30 GMT

03 Jun

01 Jun



# **New Deaths in Select Countries**

#### **Daily New Deaths / 1M**

7-day rolling avg. since 22 Apr 2020





### **Cumulative Deaths in Select Countries**



Updated 9 June 2020, 3:30 GMT





#### **Deaths / Confirmed Cases**

Since 22 Apr 2020











Updated 9 June 2020, 3:30 GMT

#### **Over Previous 7 days**

#### **Active Cases**



#### **Confirmed Cases**



#### **Reported Recoveries**



#### **Reported Deaths**



### Feature: Change in Air Travel During Pandemic

Updated 9 June 2020, 3:30 GMT

#### Weekly New Confirmed Cases / 1M (bars) and % Change in Scheduled Flight Volumes Compared to Previous Year (lines)





**COMMAND CENTERS** 

# **Europe & Middle East**

#### **Per 1M in Region**

|              | Today  | Change |
|--------------|--------|--------|
| Active Cases | 871    | +0.4%  |
| Confirmed    | 19 new | +1%    |
| Deaths       | 1 new  | +0.3%  |
| Recovered    | 15 new | +1%    |

| 8,388 |
|-------|
| 4,004 |
| 3,637 |
| 3,042 |
| 2,976 |
| 2,884 |
| 2,677 |
| 2,666 |
| 2,576 |
| 2,435 |
|       |

<sup>\*</sup> Excludes regions with population < 1M





#### **Per 1M in Region**

|              | Today  | Change |
|---