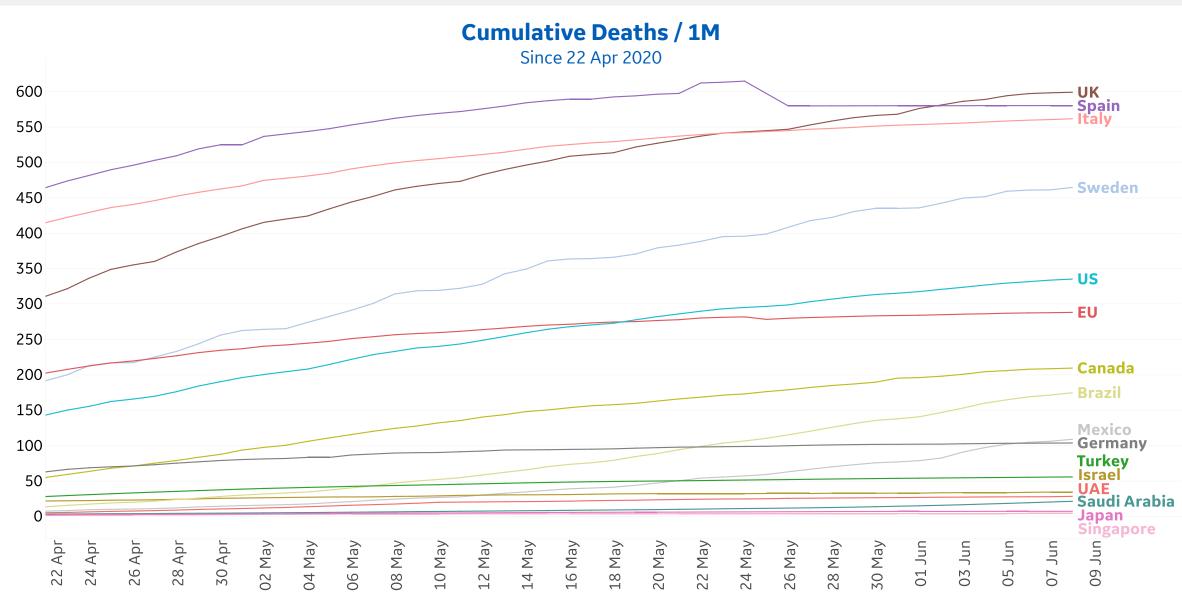

| 21        | 0      | 0         | 1,389              | 12              | 153                |
| Eq. Guinea     | 1,094           | 0         | 0      | 0         | 1,306              | 12              | 200                |
| Total World    | 3,418,541       | 108,122   | 3,798  | 152,488   | 7,118,471          | 406,522         | 3,293,408          |



24 Apr

26 Apr

28 Apr

30 Apr

02 May

04 May

06 May

08 May

10 May

12 May

14 May

16 May

18 May

20 May

22 May

24 May

26 May

28 May

30 May

### **New Confirmed Cases in Select Countries**

Updated 9 June 2020, 3:30 GMT

03 Jun

01 Jun



# **New Deaths in Select Countries**

#### **Daily New Deaths / 1M**

7-day rolling avg. since 22 Apr 2020





### **Cumulative Deaths in Select Countries**



Updated 9 June 2020, 3:30 GMT





#### **Deaths / Confirmed Cases**

Since 22 Apr 2020











Updated 9 June 2020, 3:30 GMT

#### **Over Previous 7 days**

#### **Active Cases**



#### **Confirmed Cases**



#### **Reported Recoveries**



#### **Reported Deaths**



### Feature: Change in Air Travel During Pandemic

Updated 9 June 2020, 3:30 GMT

#### Weekly New Confirmed Cases / 1M (bars) and % Change in Scheduled Flight Volumes Compared to Previous Year (lines)





**COMMAND CENTERS** 

# **Europe & Middle East**

#### **Per 1M in Region**

|              | Today  | Change |
|--------------|--------|--------|
| Active Cases | 871    | +0.4%  |
| Confirmed    | 19 new | +1%    |
| Deaths       | 1 new  | +0.3%  |
| Recovered    | 15 new | +1%    |

| 8,388 |
|-------|
| 4,004 |
| 3,637 |
| 3,042 |
| 2,976 |
| 2