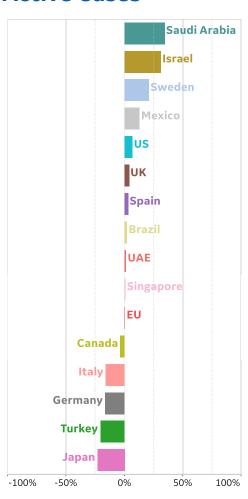

0         | 1,306              | 12              | 200                |
| Total World    | 3,418,541       | 108,122   | 3,798  | 152,488   | 7,118,471          | 406,522         | 3,293,408          |



24 Apr

26 Apr

28 Apr

30 Apr

02 May

04 May

06 May

08 May

10 May

12 May

14 May

16 May

18 May

20 May

22 May

24 May

26 May

28 May

30 May

### **New Confirmed Cases in Select Countries**

Updated 9 June 2020, 3:30 GMT

03 Jun

01 Jun



# **New Deaths in Select Countries**

#### **Daily New Deaths / 1M**

7-day rolling avg. since 22 Apr 2020





### **Cumulative Deaths in Select Countries**



Updated 9 June 2020, 3:30 GMT





#### **Deaths / Confirmed Cases**

Since 22 Apr 2020











Updated 9 June 2020, 3:30 GMT

#### **Over Previous 7 days**

#### **Active Cases**



#### **Confirmed Cases**



#### **Reported Recoveries**



#### **Reported Deaths**



### Feature: Change in Air Travel During Pandemic

Updated 9 June 2020, 3:30 GMT

#### Weekly New Confirmed Cases / 1M (bars) and % Change in Scheduled Flight Volumes Compared to Previous Year (lines)





**COMMAND CENTERS** 

# **Europe & Middle East**

#### **Per 1M in Region**

|              | Today  | Change |
|--------------|--------|--------|
| Active Cases | 871    | +0.4%  |
| Confirmed    | 19 new | +1%    |
| Deaths       | 1 new  | +0.3%  |
| Recovered    | 15 new | +1%    |

| 8,388 |
|-------|
| 4,004 |
| 3,637 |
| 3,042 |
| 2,976 |
| 2,884 |
| 2,677 |
| 2,666 |
| 2,576 |
| 2,435 |
|       |

<sup>\*</sup> Excludes regions with population < 1M





#### **Per 1M in Region**

|