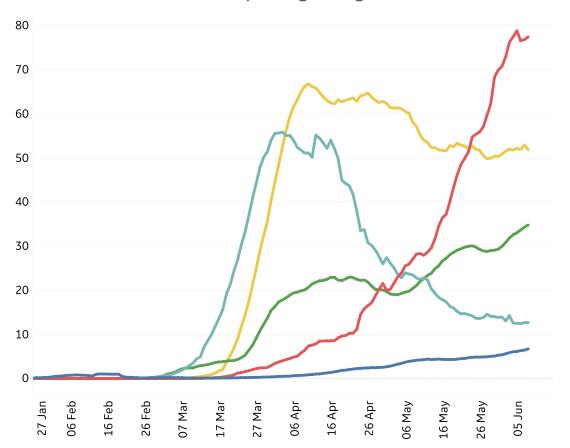

### **New Confirmed Cases & New Deaths**

Key North America Europe Middle East Central/South America Asia

#### **New Confirmed Cases / 1M**

7-day rolling average