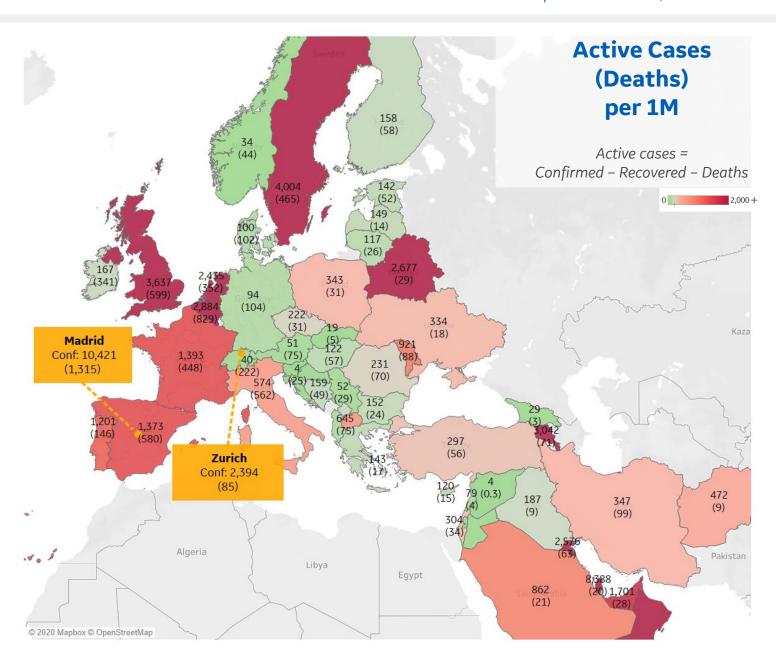

Previous 7 days**

#### **Active Cases**



#### **Confirmed Cases**



#### **Reported Recoveries**



#### **Reported Deaths**



### Feature: Change in Air Travel During Pandemic

Updated 9 June 2020, 3:30 GMT

#### Weekly New Confirmed Cases / 1M (bars) and % Change in Scheduled Flight Volumes Compared to Previous Year (lines)





**COMMAND CENTERS** 

# **Europe & Middle East**

#### **Per 1M in Region**

|              | Today  | Change |
|--------------|--------|--------|
| Active Cases | 871    | +0.4%  |
| Confirmed    | 19 new | +1%    |
| Deaths       | 1 new  | +0.3%  |
| Recovered    | 15 new | +1%    |

| 8,388 |
|-------|
| 4,004 |
| 3,637 |
| 3,042 |
| 2,976 |
| 2,884 |
| 2,677 |
| 2,666 |
| 2,576 |
| 2,435 |
|       |

<sup>\*</sup> Excludes regions with population < 1M





#### **Per 1M in Region**

|              | Today  | Change |
|--------------|--------|--------|
| Active Cases | 3,402  | +0.5%  |
| Confirmed    | 17 new | +0.4%  |
| Deaths       | 1 new  | +0.1%  |
| Recovered    | 0 new  | +0%    |

| Wales            | 4,154 |
|------------------|-------|
| Scotland         | 2,432 |
| Northern Ireland | 2,267 |
| England          | 2,119 |
| Ireland          | 167   |



**COMMAND CENTERS** 



#### **Per 1M in Region**

|              | Today  | Change |
|--------------|--------|--------|
| Active Cases | 143    | -6%    |
| Confirmed    | 23 new | +3%    |
| Deaths       | 3 new  | +3%    |
| Recovered    | 30 new | +5%    |

| Distrito Federal    | 441 |
|---------------------|-----|
| Tabasco             | 388 |
| Aguascalientes      | 220 |