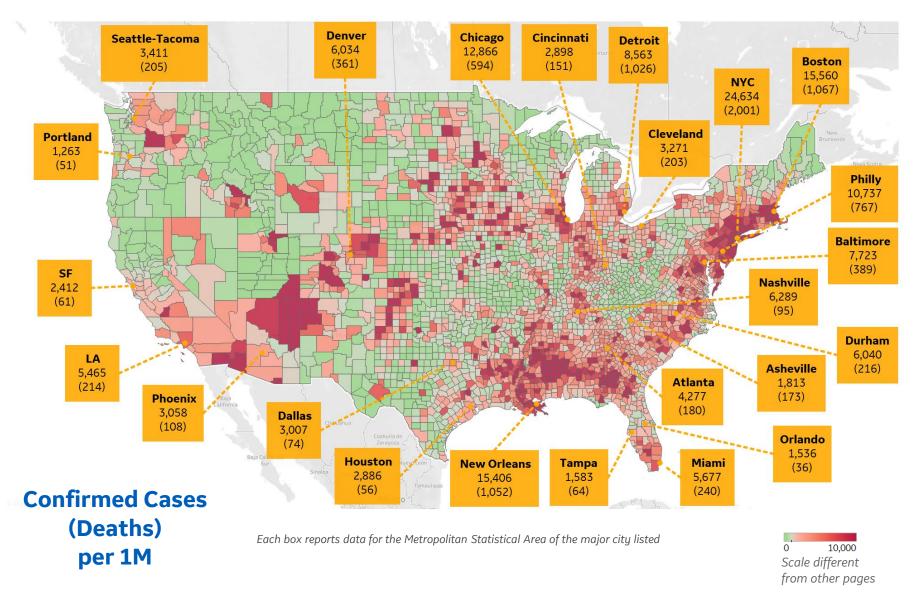

#### **Top 10 Northeast Counties**

Total Confirmed Cases / 1M

| Rockland County, NY    | 40,505 |
|------------------------|--------|
| Westchester County, NY | 34,715 |
| Passaic County, NJ     | 32,272 |
| Nassau County, NY      | 29,846 |
| Union County, NJ       | 28,433 |
| Hudson County, NJ      | 28,030 |
| Orange County, NY      | 27,069 |
| Suffolk County, NY     | 26,971 |
| New York City*         | 24,449 |
| Suffolk County, MA     | 22,835 |

#### **Top 10 Other US Counties**

Total Confirmed Cases / 1M

| Orleans Parish, LA         | 18,307 |
|----------------------------|--------|
| Jefferson Parish, LA       | 17,662 |
| Prince George's County, MD | 16,925 |
| Cook County, IL            | 15,291 |
| Yakima County, WA          | 15,066 |
| District of Columbia, DC   | 12,586 |
| Kane County, IL            | 12,034 |
| Prince William County, VA  | 12,032 |
| Lake County, IL            | 12,003 |
| Wayne County, MI           | 11,661 |
|                            |        |

**Note:** Includes counties ≥ 250K population

<sup>\*</sup> New York City counties aggregated into one reporting area