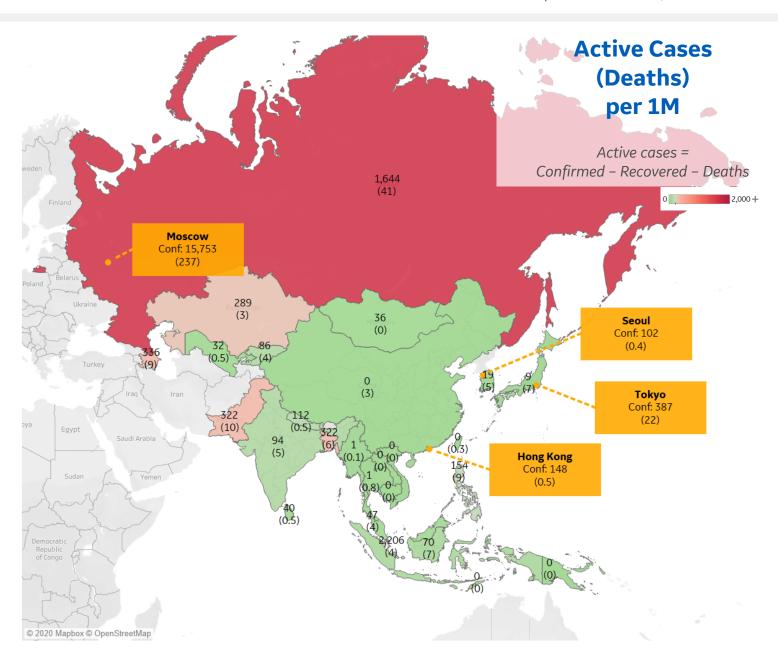

#### **Per 1M in Region**

|              | Today   | Change |
|--------------|---------|--------|
| Active Cases | 129     | +3%    |
| Confirmed    | 7 new   | +3%    |
| Deaths       | 0.1 new | +3%    |
| Recovered    | 3 new   | +2%    |

| Singapore   | 2,206 |
|-------------|-------|
| Russia      | 1,644 |
| Azerbaijan  | 336   |
| Pakistan    | 322   |
| Bangladesh  | 322   |
| Kazakhstan  | 289   |
| Philippines | 154   |
| Nepal       | 112   |
| India       | 94    |
| Kyrgyzstan  | 86    |
|             |       |

<sup>\*</sup> Excludes regions with population < 1M