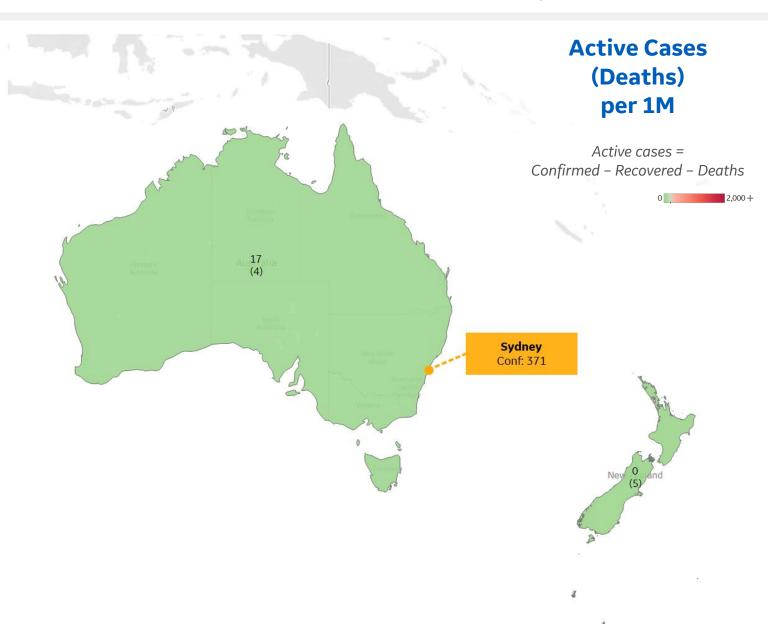

#### **Per 1M in Region**

|              | Today   | Change |
|--------------|---------|--------|
| Active Cases | 14      | -3%    |
| Confirmed    | 0.1 new | +0.02% |
| Deaths       | 0 new   | +0%    |
| Recovered    | 0 new   | +0%    |

| Australia   | 17 |
|-------------|----|
| New Zealand | 0  |

<sup>\*</sup> Excludes regions with population < 1M