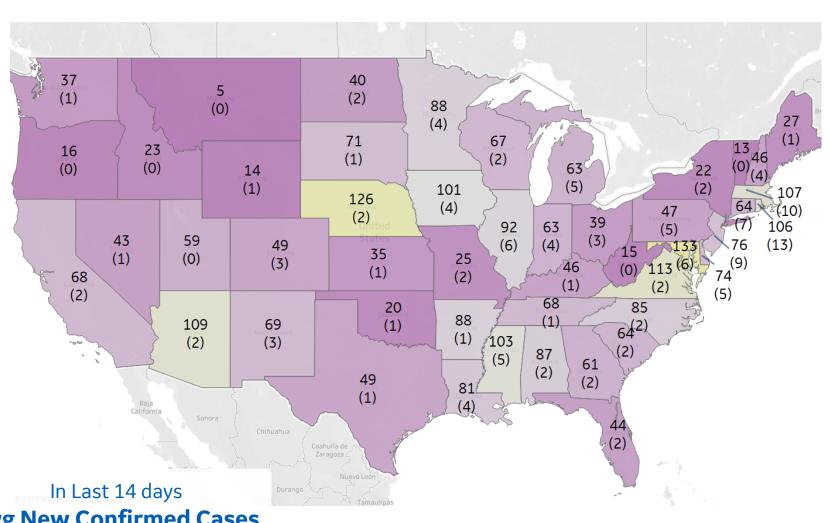

#### **Top 10 by New Confirmed**

Avg New Confirmed Cases / 1M

| Maryland             | 133 |
|----------------------|-----|
| Nebraska             | 126 |
| District of Columbia | 118 |
| Virginia             | 113 |
| Arizona              | 109 |
| Massachusetts        | 107 |
| Rhode Island         | 106 |
| Mississippi          | 103 |
| lowa                 | 101 |
| Illinois             | 92  |

#### **Top 10 by New Deaths**

Avg New Deaths / 1M

| Rhode Island 13 Massachusetts 10 New Jersey 9 Connecticut 7 Illinois 6 Maryland 6 Delaware 5 District of Columbia 5 Michigan 5 Mississippi 5 |                      |    |
|----------------------------------------------------------------------------------------------------------------------------------------------|----------------------|----|
| New Jersey 9 Connecticut 7 Illinois 6 Maryland 6 Delaware 5 District of Columbia 5 Michigan 5                                                | Rhode Island         | 13 |
| Connecticut 7 Illinois 6 Maryland 6 Delaware 5 District of Columbia 5 Michigan 5                                                             | Massachusetts        | 10 |
| Illinois 6 Maryland 6 Delaware 5 District of Columbia 5 Michigan 5                                                                           | New Jersey           | 9  |
| Maryland 6 Delaware 5 District of Columbia 5 Michigan 5                                                                                      | Connecticut          | 7  |
| Delaware 5 District of Columbia 5 Michigan 5                                                                                                 | Illinois             | 6  |
| District of Columbia 5<br>Michigan 5                                                                                                         | Maryland             | 6  |
| Michigan 5                                                                                                                                   | Delaware             | 5  |
|                                                                                                                                              | District of Columbia | 5  |
| Mississippi 5                                                                                                                                | Michigan             | 5  |
|                                                                                                                                              | Mississippi          | 5  |

Avg New Confirmed Cases
(Avg New Deaths)
per 1M