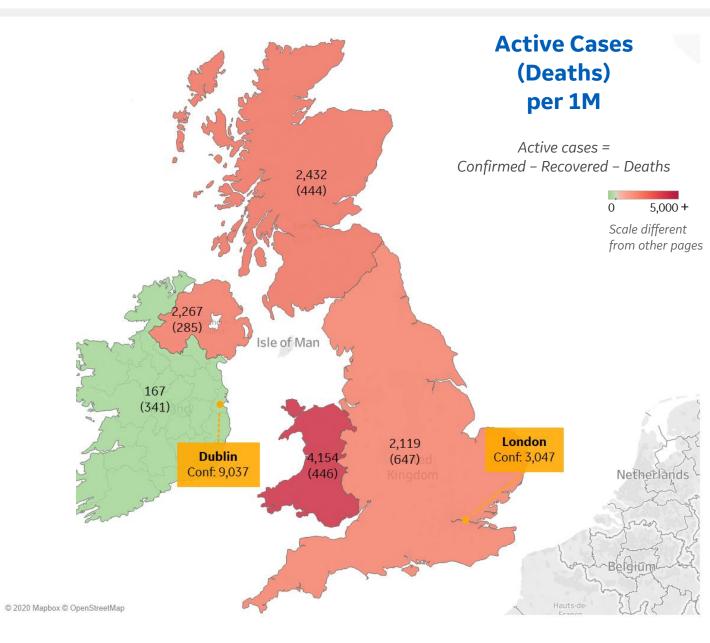

| Wales            | 4,154 |
|------------------|-------|
| Scotland         | 2,432 |
| Northern Ireland | 2,267 |
| England          | 2,119 |
| Ireland          | 167   |

**COMMAND CENTERS** 