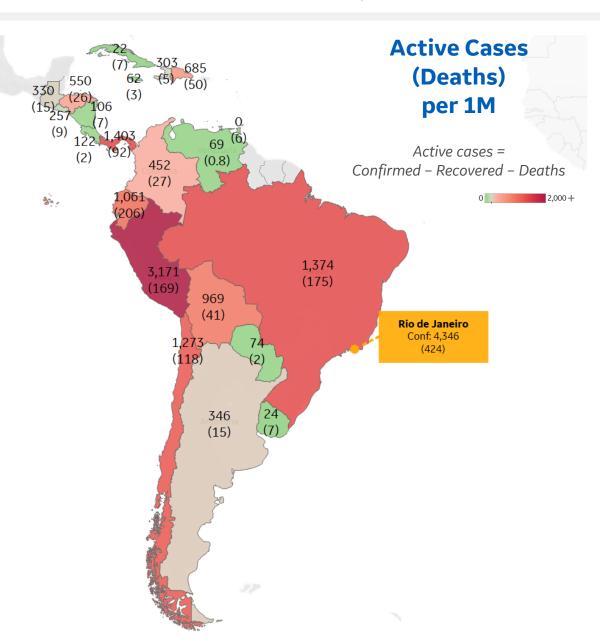

#### **Per 1M in Region**

|              | Today   | Change |
|--------------|---------|--------|
| Active Cases | 1,374   | -21%   |
| Confirmed    | 74 new  | +2%    |
| Deaths       | 3 new   | +2%    |
| Recovered    | 444 new | +33%   |

| Amazonas         | 12,018 |
|------------------|--------|
| Ceará            | 7,184  |
| Maranhão         | 6,978  |
| Pará             | 6,513  |
| Distrito Federal | 5,515  |
| Paraíba          | 5,214  |
| Espírito Santo   | 5,141  |
| Rondônia         | 4,854  |
| Alagoas          | 4,706  |
| Pernambuco       | 4,259  |
|                  |        |

<sup>\*</sup> Excludes regions with population < 1M

**COMMAND CENTERS** 