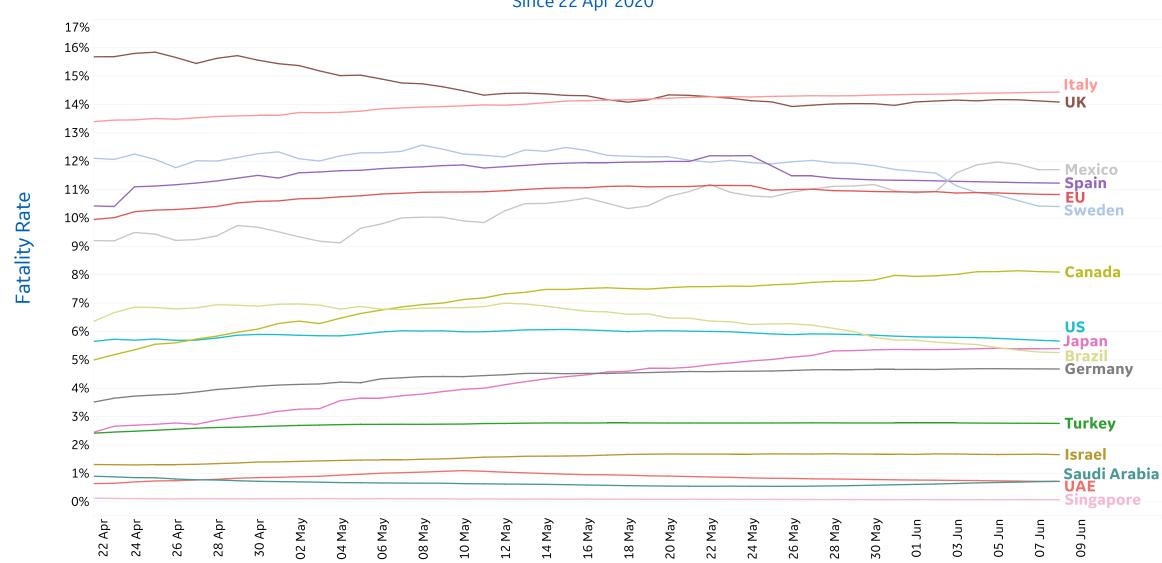

#### **Deaths / Confirmed Cases**

Since 22 Apr 2020

Updated 9 June 2020, 3:30 GMT