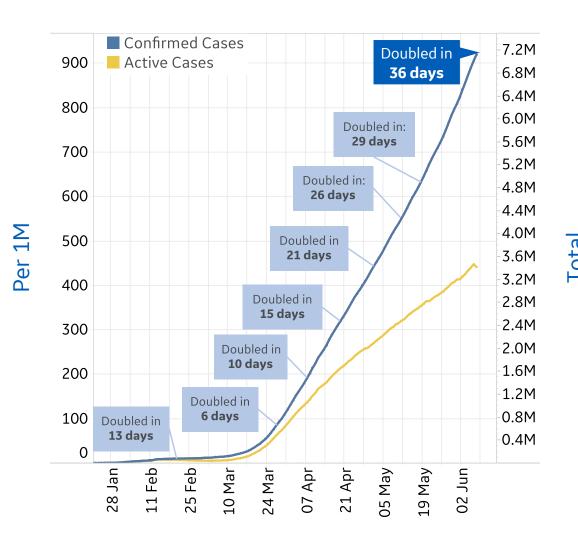

#### **Trend since 22 Jan**

#### **Today per 1M**

Active cases = Confirmed - Recovered - Deaths

| Per 1M:      | Today   | Change |
|--------------|---------|--------|
| Active Today | 441     | -1%    |
| Active       | -7 new  | -1%    |
| Confirmed    | 14 new  | +2%    |
| Deaths       | 0.5 new | +1%    |
| Recovered    | 20 new  | +5%    |