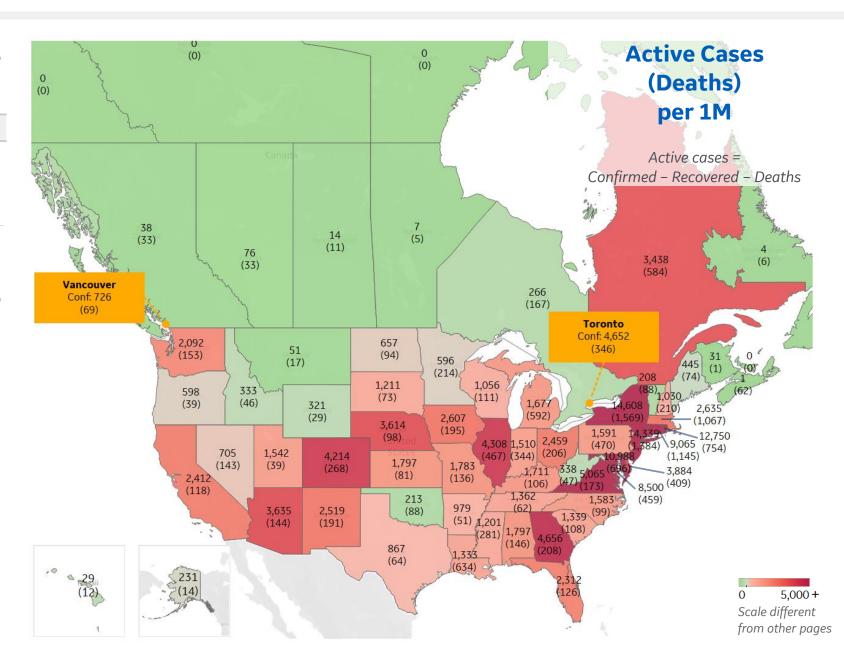

| 14,608 |
|--------|
| 14,339 |
| 12,750 |
| 10,988 |
| 9,065  |
| 8,500  |
| 5,065  |
| 4,656  |
| 4,308  |
| 4,214  |
|        |

Updated 9 June 2020, 3:30 GMT