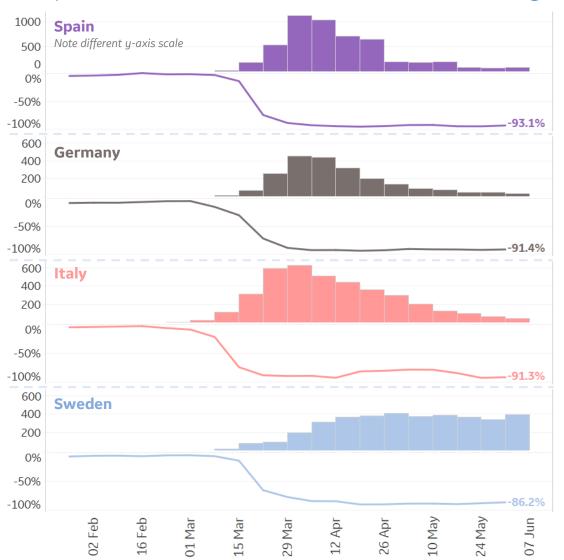

### Feature: Change in Air Travel During Pandemic

Updated 9 June 2020, 3:30 GMT

#### Weekly New Confirmed Cases / 1M (bars) and % Change in Scheduled Flight Volumes Compared to Previous Year (lines)

**COMMAND CENTERS** 