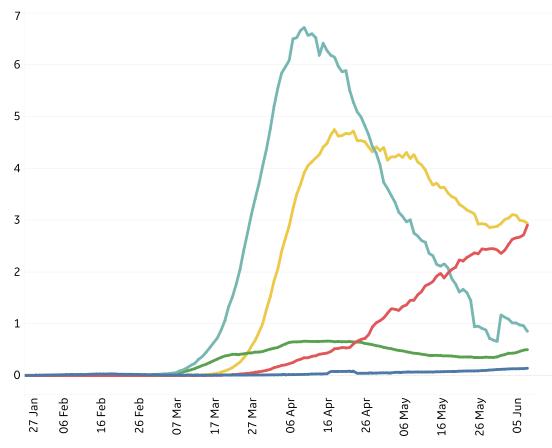

### **New Confirmed Cases & New Deaths**

Key North America Europe Middle East Central/South America Asia

#### New Deaths / 1M

7-day rolling average