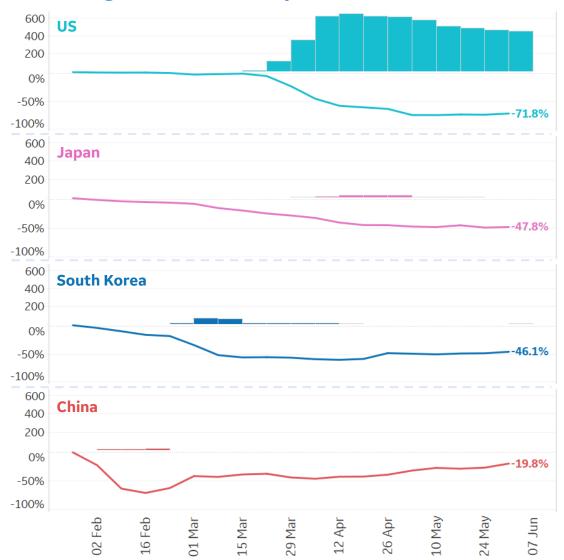

### Feature: Change in Air Travel During Pandemic

Updated 9 June 2020, 3:30 GMT

#### Weekly New Confirmed Cases / 1M (bars) and % Change in Scheduled Flight Volumes Compared to Previous Year (lines)

**COMMAND CENTERS** 