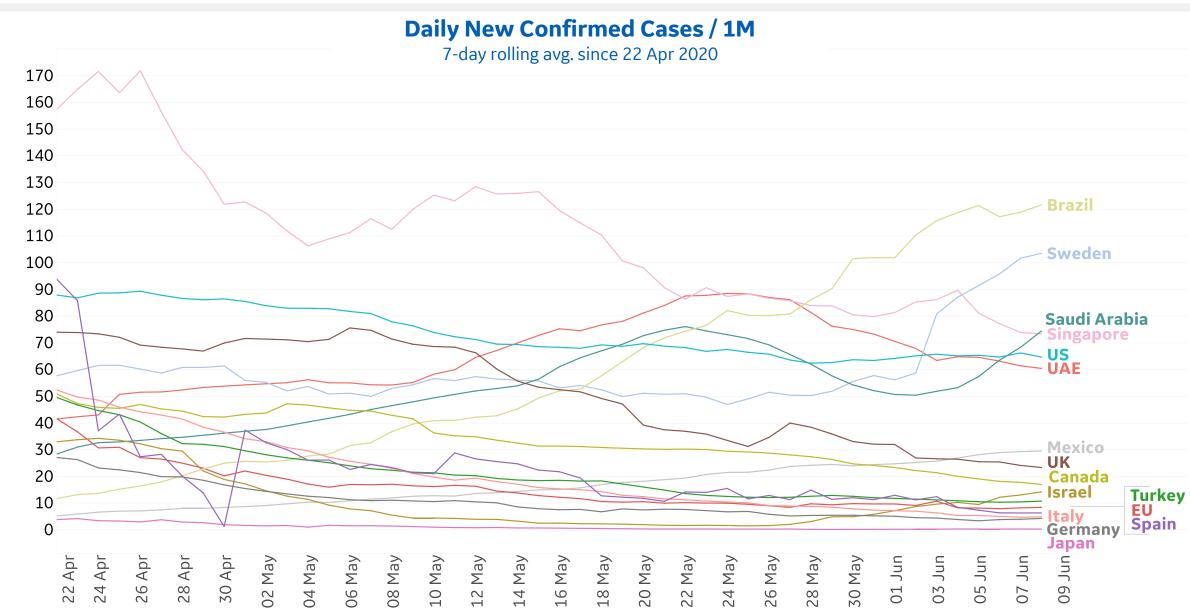

#### **New Confirmed Cases / 1M**

7-day rolling average

### **New Confirmed Cases in Select Countries**

Updated 9 June 2020, 3:30 GMT

03 Jun

01 Jun