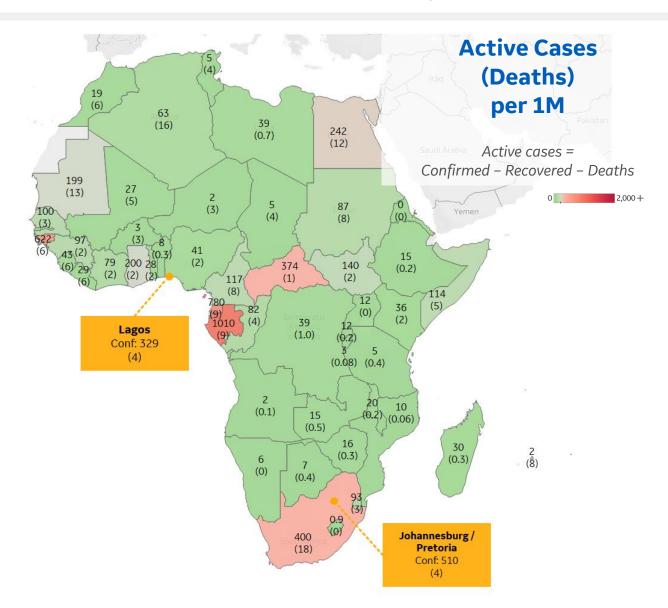

#### **Per 1M in Region**

|              | Today   | Change |
|--------------|---------|--------|
| Active Cases | 78      | +3%    |
| Confirmed    | 5 new   | +4%    |
| Deaths       | 0.1 new | +3%    |
| Recovered    | 2 new   | +3%    |

| Gabon             | 1,010 |
|-------------------|-------|
| Eq. Guinea        | 780   |
| Guinea-Bissau     | 622   |
| South Africa      | 400   |
| Central African R | 374   |
| Egypt             | 242   |
| Ghana             | 200   |
| Mauritania        | 199   |
| South Sudan       | 140   |
| Cameroon          | 117   |
|                   |       |

<sup>\*</sup> Excludes regions with population < 1M

\*\* Per 1M = Per 1 Million Population unless otherwise noted

**Johns Hopkins Coronavirus Resource Center:** 

https://coronavirus.jhu.edu/map.html

**Worldometer Coronavirus Reporting:** 