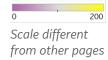

#### **Per 1M in Region**

|              | Today   | Change |
|--------------|---------|--------|
| Active Cases | 1,007   | -13%   |
| Confirmed    | 57 new  | +2%    |
| Deaths       | 3 new   | +3%    |
| Recovered    | 202 new | +19%   |

| Peru      | 3,171 |
|-----------|-------|
| Panama    | 1,403 |
| Brazil    | 1,374 |
| Chile     | 1,273 |
| Ecuador   | 1,061 |
| Bolivia   | 969   |
| Dom. Rep. | 685   |
| Honduras  | 550   |
| Colombia  | 452   |
| Argentina | 346   |
|           |       |

<sup>\*</sup> Excludes regions with population < 1M

**COMMAND CENTERS** 