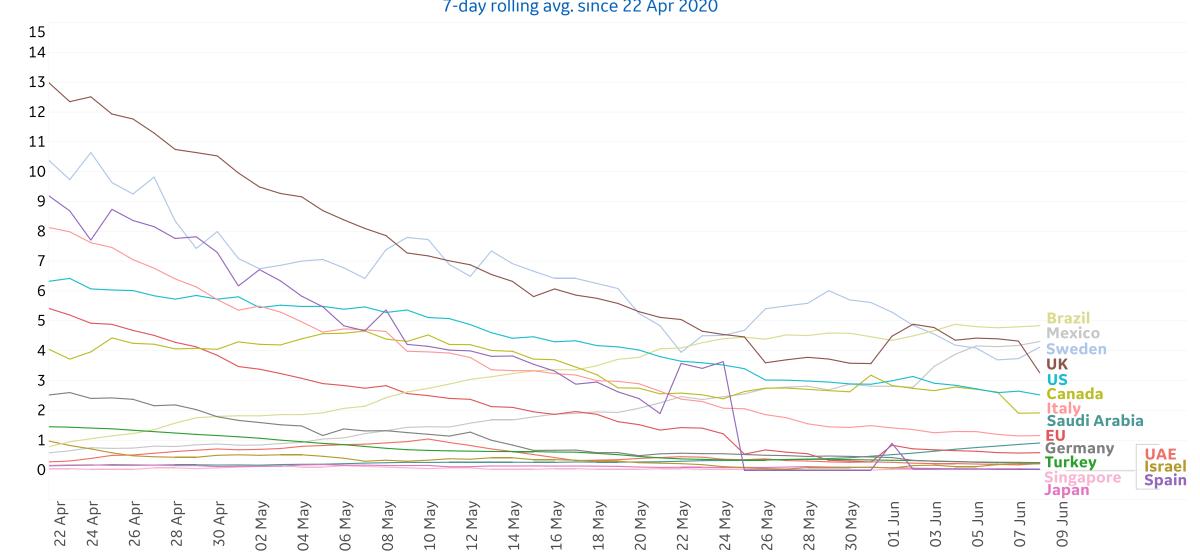

#### New Deaths / 1M

7-day rolling average

#### **Daily New Deaths / 1M**

7-day rolling avg. since 22 Apr 2020