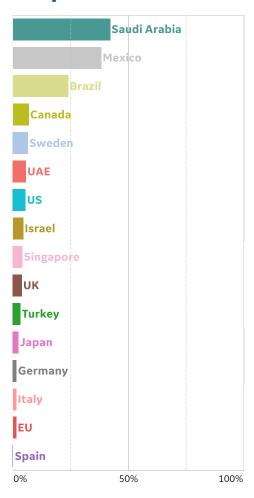

### Feature: Change in Air Travel During Pandemic

Updated 9 June 2020, 3:30 GMT

#### Weekly New Confirmed Cases / 1M (bars) and % Change in Scheduled Flight Volumes Compared to Previous Year (lines)

**COMMAND CENTERS** 