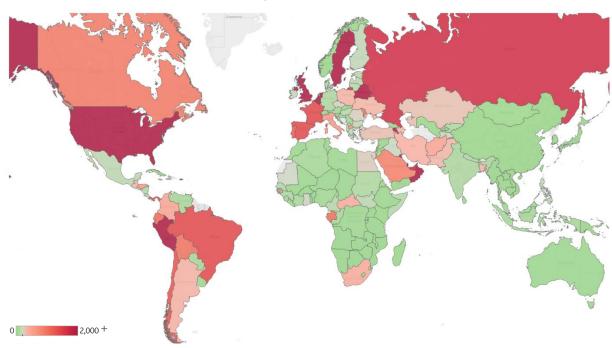

# **Top 50 Countries: Per 1M**

Updated 9 June 2020, 3:30 GMT

| 20 | 3.30  | CNAT |  |
|----|-------|------|--|
| 70 | 5.211 |      |  |

| 1 - 25      |                 |           | Today  |           |                    | Total since 22 Jan |                    |  |
|-------------|-----------------|-----------|--------|-----------|--------------------|--------------------|--------------------|--|
|             | Active<br>Today | Confirmed | Deaths | Recovered | Total<br>Confirmed | Total<br>Deaths    | Total<br>Recovered |  |
| Qatar       | 8,388           | 475       | 1      | 554       | 24,352             | 20                 | 15,944             |  |
| US          | 4,022           | 52        | 1      | 37        | 5,924              | 335                | 1,567              |  |
| Sweden      | 4,004           | 40        | 3      | 0         | 4,469              | 465                | 0                  |  |
| UK          | 3,637           | 18        | 1      | 0         | 4,255              | 599                | 18                 |  |
| Peru        | 3,171           | 96        | 3      | 101       | 6,057              | 169                | 2,716              |  |
| Armenia     | 3,042           | 66        | 4      | 28        | 4,497              | 71                 | 1,383              |  |
| Bahrain     | 2,976           | 384       | 1      | 504       | 9,060              | 16                 | 6,068              |  |
| Belgium     | 2,884           | 11        | 1      | 2         | 5,121              | 829                | 1,408              |  |
| Belarus     | 2,677           | 87        | 1      | 24        | 5,233              | 29                 | 2,527              |  |
| Oman        | 2,666           | 118       | 1      | 67        | 3,424              | 16                 | 743                |  |
| Kuwait      | 2,576           | 155       | 1      | 243       | 7,613              | 63                 | 4,974              |  |
| Netherlands | 2,435           | 10        | 0      | 0         | 2,798              | 352                | 11                 |  |
| Singapore   | 2,206           | 66        | 0      | 82        | 6,546              | 4                  | 4,336              |  |
| UAE         | 1,701           | 57        | 1      | 47        | 3,981              | 28                 | 2,252              |  |
| Russia      | 1,644           | 61        | 1      | 27        | 3,262              | 41                 | 1,578              |  |
| Panama      | 1,403           | 99        | 1      | 43        | 3,906              | 92                 | 2,411              |  |
| France      | 1,393           | 3         | 1      | 4         | 2,931              | 448                | 1,091              |  |
| Brazil      | 1,374           | 74        | 3      | 444       | 3,328              | 175                | 1,780              |  |
| Spain       | 1,373           | 4         | 0      | 0         | 5,170              | 580                | 3,216              |  |
| Chile       | 1,273           | 246       | 33     | 214       | 7,263              | 118                | 5,872              |  |
| Portugal    | 1,201           | 19        | 1      | 16        | 3,421              | 146                | 2,075              |  |
| Ecuador     | 1,061           | 15        | 1      | 0         | 2,459              | 206                | 1,191              |  |
| Gabon       | 1,010           | 0         | 0      | 0         | 1,393              | 9                  | 374                |  |
| Bolivia     | 969             | 26        | 1      | 6         | 1,195              | 41                 | 185                |  |
| Moldova     | 921             | 27        | 3      | 24        | 2,431              | 88                 | 1,422              |  |

| 26 - 50        |                 | Today     |        |           | Total since 22 Jan |                 |                    |
|----------------|-----------------|-----------|--------|-----------|--------------------|-----------------|--------------------|
|                | Active<br>Today | Confirmed | Deaths | Recovered | Total<br>Confirmed | Total<br>Deaths | Total<br>Recovered |
| Canada         | 915             | 16        | 1      | 17        | 2,591              | 210             | 1,466              |
| Saudi Arabia   | 862             | 97        | 1      | 49        | 3,024              | 21              | 2,141              |
| EU             | 793             | 7         | 0      | 5         | 2,664              | 288             | 1,583              |
| Eq. Guinea     | 780             | 0         | 0      | 0         | 931                | 9               | 143                |
| Dom. Rep.      | 685             | 48        | 0      | 14        | 1,855              | 50              | 1,121              |
| North Macedo   | 645             | 61        | 1      | 3         | 1,513              | 75              | 793                |
| Guinea-Bissau  | 622             | 11        | 0      | 0         | 706                | 6               | 78                 |
| Italy          | 574             | 5         | 1      | 12        | 3,891              | 562             | 2,755              |
| Honduras       | 550             | 12        | 0      | 3         | 651                | 26              | 75                 |
| Afghanistan    | 472             | 15        | 0      | 8         | 537                | 9               | 56                 |
| Colombia       | 452             | 53        | 2      | 40        | 803                | 27              | 323                |
| South Africa   | 400             | 44        | 1      | 29        | 858                | 18              | 440                |
| Central Africa | 374             | 45        | 0      | 0         | 383                | 1               | 8                  |
| Iran           | 347             | 24        | 1      | 23        | 2,070              | 99              | 1,623              |
| Argentina      | 346             | 18        | 1      | 9         | 523                | 15              | 162                |
| Poland         | 343             | 16        | 0      | 3         | 718                | 31              | 343                |
| Azerbaijan     | 336             | 32        | 0      | 23        | 777                | 9               | 432                |
| Ukraine        | 334             | 11        | 0      | 3         | 642                | 18              | 289                |
| Guatemala      | 330             | 25        | 1      | 4         | 419                | 15              | 74                 |
| Pakistan       | 322             | 42        | 1      | 8         | 490                | 10              | 159                |
| Bangladesh     | 322             | 17        | 0      | 4         | 416                | 6               | 88                 |
| Israel         | 304             | 20        | 0      | 1         | 2,083              | 34              | 1,745              |
| Haiti          | 303             | 18        | 0      | 0         | 310                | 5               | 2                  |
| Turkey         | 297             | 12        | 0      | 40        | 2,029              | 56              | 1,676              |
| Total World    | 441             | 14        | 0      | 20        | 919                | 52              | 425                |