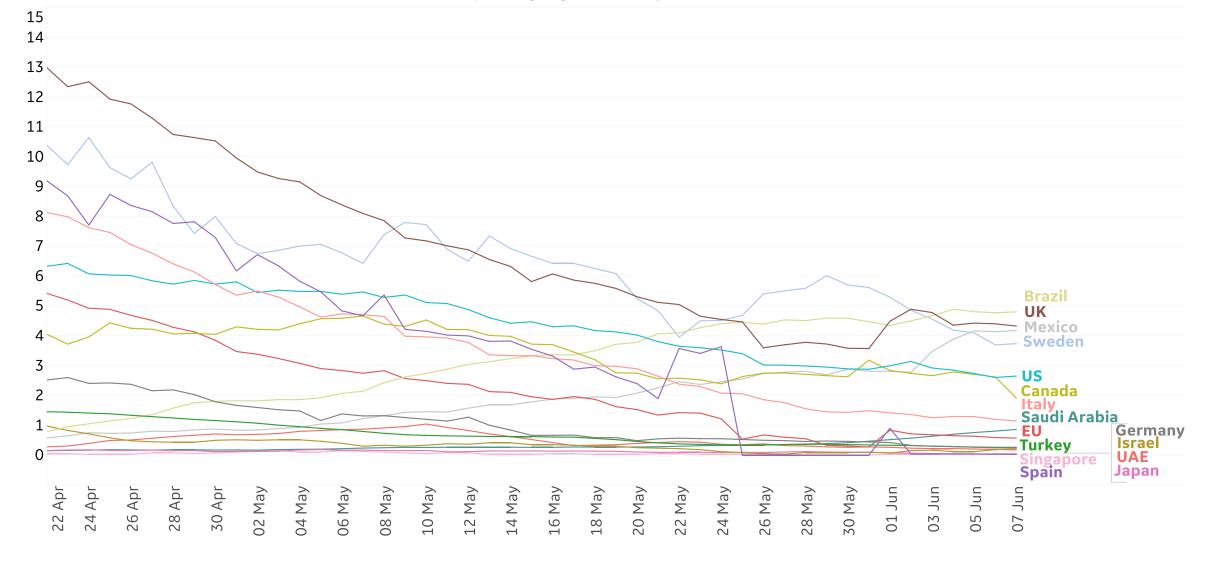

## % Change in Case Volume in Select Countries الرو%ه

ge) **COMMAND CENTERS** 

**GE Healthcare** 

9

Updated 8 June 2020, 3:30 GMT

## **Over Previous 7 days**