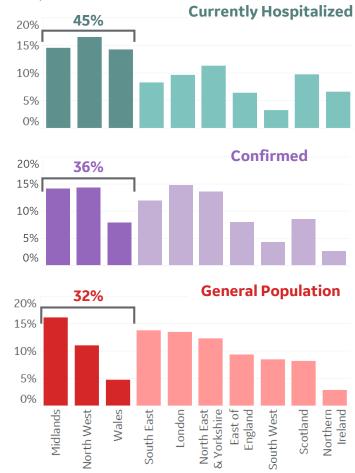

### **Regional Profiles**

While only 32% of the UK's population lives in the Midlands, Wales and the North West regions, this group makes up 45% of currently hospitalized cases. Wales makes up 8% of cases but 14% of currently hospitalized.