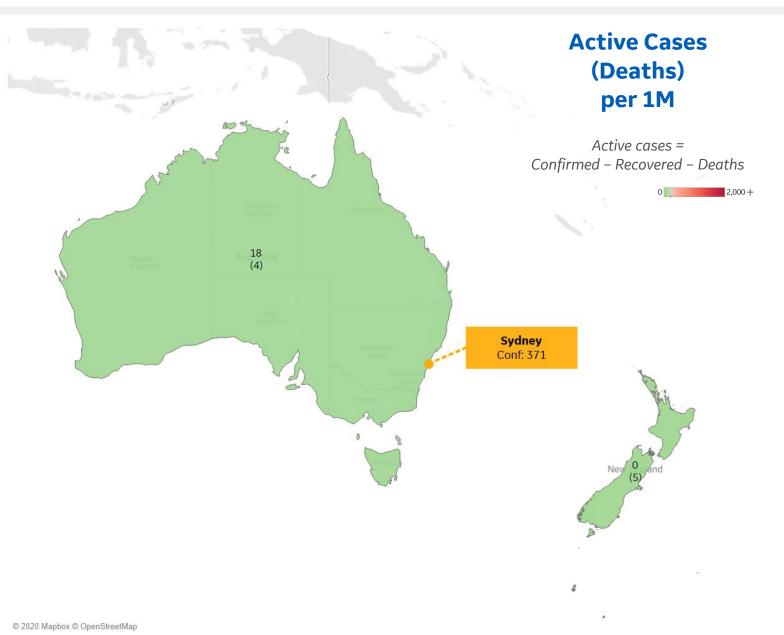

|              | Per 1M in Region |        |
|--------------|------------------|--------|
|              | Today            | Change |
| Active Cases | 15               | +0.4%  |
| Confirmed    | 0.2 new          | +0.07% |
| Deaths       | 0 new            | +0%    |
| Recovered    | 0 new            | +0%    |

### Most Active Cases per 1M

| Australia   | 18 |
|-------------|----|
| New Zealand | 0  |

|              | Per 1M in Region |        |
|--------------|------------------|--------|
|              | Today            | Change |
| Active Cases | 76               | +5%    |
| Confirmed    | 5 new            | +3%    |
| Deaths       | 0.1 new          | +3%    |
| Recovered    | 1 new            | +2%    |