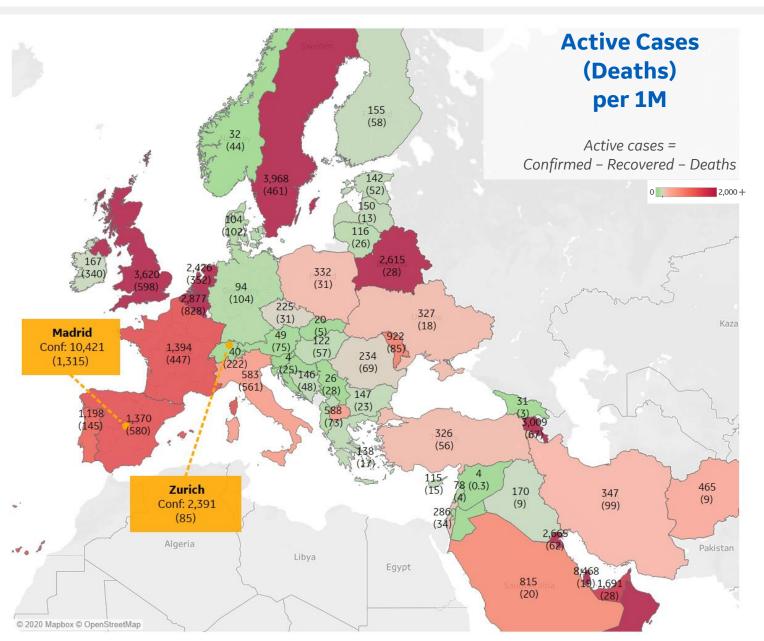

#### Most Active Cases per 1M

| Qatar       | 8,468 |
|-------------|-------|
| Sweden      | 3,968 |
| UK          | 3,620 |
| Bahrain     | 3,097 |
| Armenia     | 3,009 |
| Belgium     | 2,877 |
| Kuwait      | 2,665 |
| Oman        | 2,615 |
| Belarus     | 2,615 |
| Netherlands | 2,426 |
|             |       |