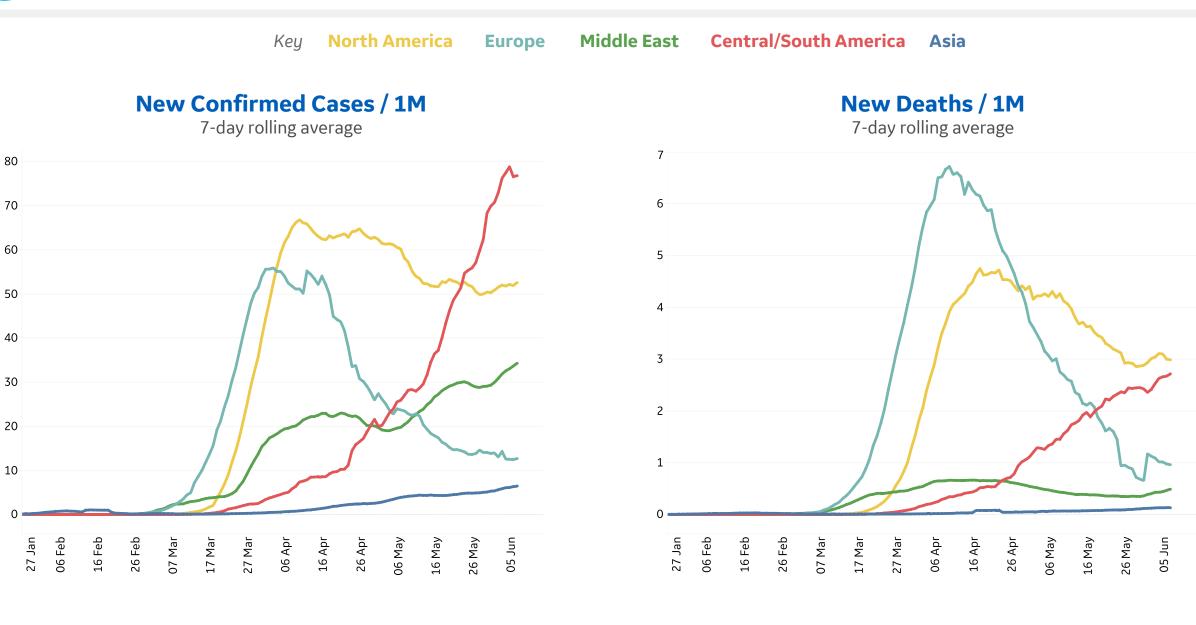

GE Healthcare COMMAND CENTERS

Updated 8 June 2020, 3:30 GMT 1

#### Trend since 22 Jan



Active cases = Confirmed – Recovered – Deaths

Today per 1M

| Per 1M:      | Today   | Change |
|--------------|---------|--------|
| Active Today | 447     | +2%    |
| Active       | 7 new   | +2%    |
| Confirmed    | 15 new  | +2%    |
| Deaths       | 0.4 new | +1%    |
| Recovered    | 7 new   | +2%    |

2,000 +



**GE Healthcare** ge. **COMMAND CENTERS** Updated 8 June 2020, 3:30 GMT 2





# **Top 50 Countries: Per 1M**

| 1 - 25      |                 |           | Today  |           | Total              | since 2         | 22 Jan             | <b>26 - 50</b> |                 |           | Today  |           | Tota               | since 2         | 2 Jan              |
|-------------|-----------------|-----------|--------|-----------|--------------------|-----------------|--------------------|----------------|-----------------|-----------|--------|-----------|--------------------|-----------------|--------------------|
|             | Active<br>Today | Confirmed | Deaths | Recovered | Total<br>Confirmed | Total<br>Deaths | Total<br>Recovered |                | Active<br>Today | Confirmed | Deaths | Recovered | Total<br>Confirmed | Total<br>Deaths | Total<br>Recovered |