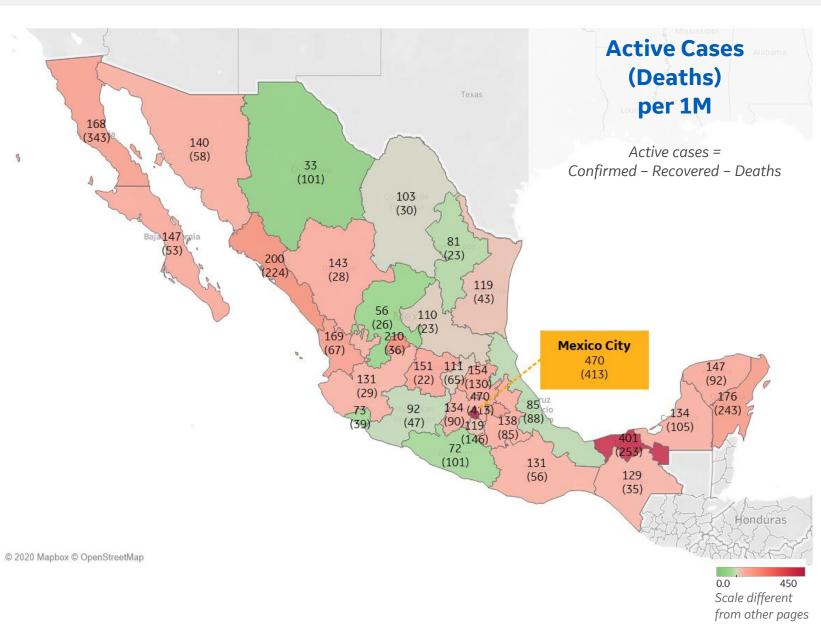

**GE** Healthcare . EE **COMMAND CENTERS** 

| Per 1M       | 1 in Region |        |
|--------------|-------------|--------|
|              | Today       | Change |
| Active Cases | 152         | +2%    |
| Confirmed    | 27 new      | +3%    |
| Deaths       | 1 new       | +1%    |
| Recovered    | 23 new      | +4%    |

#### Most Active Cases per 1M ..... . . . . . . .

| Distrito Federal | 470 |
|------------------|-----|
| Tabasco          | 401 |
| Aguascalientes   | 210 |
| Sinaloa          | 200 |
| Quintana Roo     | 176 |
| Nayarit          | 169 |
| Baja California  | 168 |
| Tlaxcala         | 168 |
| Hidalgo          | 154 |
| Guanajuato       | 151 |
|                  |     |