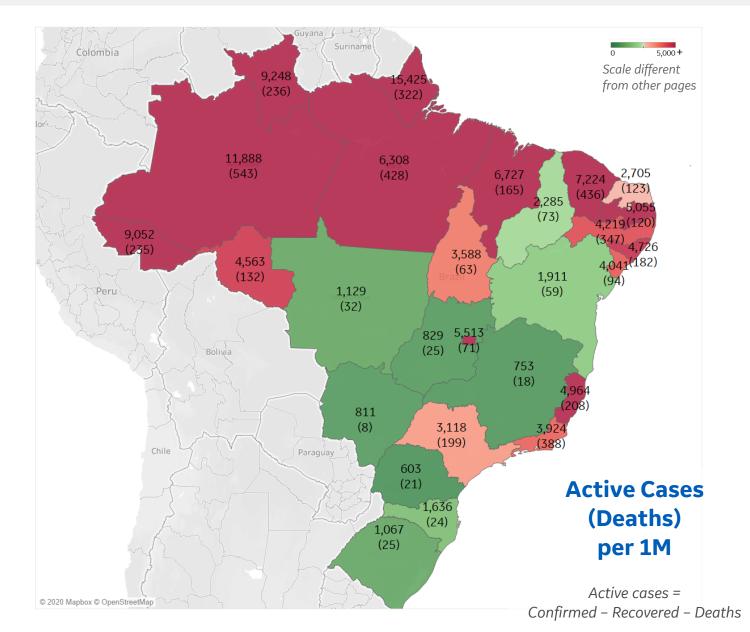

| Per 1        | M in Region |        |
|--------------|-------------|--------|
|              | Today       | Change |
| Active Cases | 1,747       | +3%    |
| Confirmed    | 89 new      | +3%    |
| Deaths       | 2 new       | +1%    |
| Recovered    | 32 new      | +2%    |

#### Most Active Cases per 1M

| Amazonas         | 11,888 |
|------------------|--------|
| Ceará            | 7,038  |
| Maranhão         | 6,727  |
| Pará             | 6,308  |
| Distrito Federal | 5,513  |
| Paraíba          | 5,055  |
| Espírito Santo   | 4,882  |
| Alagoas          | 4,706  |
| Rondônia         | 4,563  |
| Pernambuco       | 4,211  |
|                  |        |