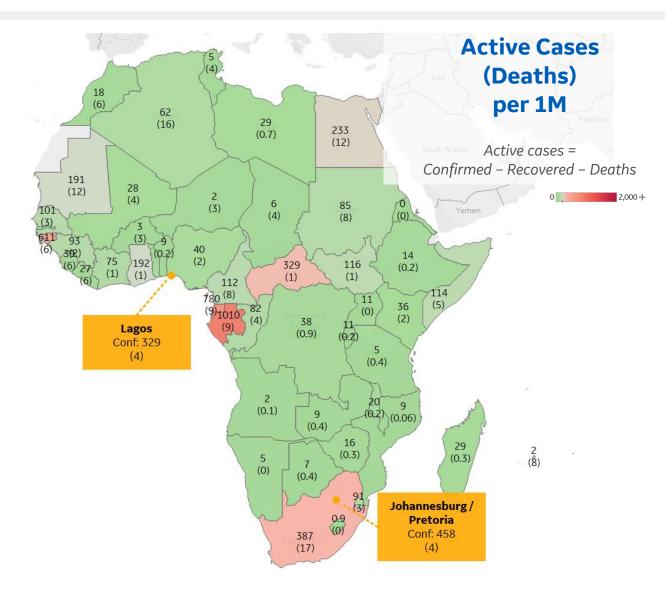

### Most Active Cases per 1M

| Australia   | 18 |
|-------------|----|
| New Zealand | 0  |

|              | Per 1M in Region |        |
|--------------|------------------|--------|
|              | Today            | Change |
| Active Cases | 76               | +5%    |
| Confirmed    | 5 new            | +3%    |
| Deaths       | 0.1 new          | +3%    |
| Recovered    | 1 new            | +2%    |

#### Most Active Cases per 1M

| Gabon             | 1,010 |
|-------------------|-------|
| Eq. Guinea        | 780   |
| Guinea-Bissau     | 611   |
| South Africa      | 387   |
| Central African R | 329   |
| Egypt             | 233   |
| Ghana             | 192   |
| Mauritania        | 191   |
| South Sudan       | 116   |
| Somalia           | 114   |
|                   |       |