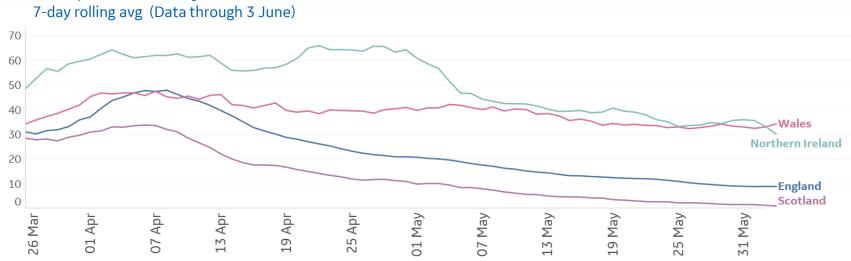

#### Most Active Cases per 1M

| Wales            | 4,141 |
|------------------|-------|
| Scotland         | 2,428 |
| Northern Ireland | 2,263 |
| England          | 2,118 |
| Ireland          | 167   |