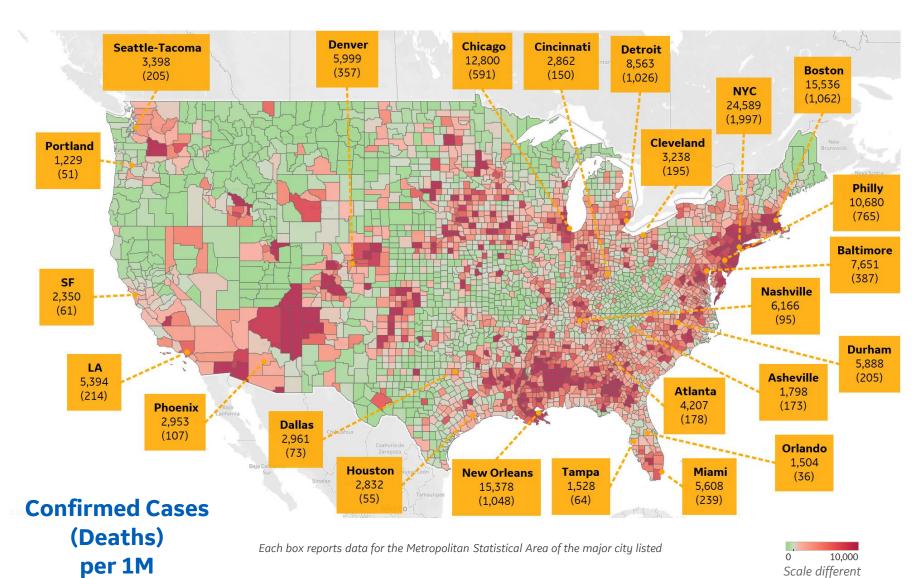

#### Top 10 Northeast Counties

Total Confirmed Cases / 1M

| Rockland County, NY    | 40,430 |
|------------------------|--------|
| Westchester County, NY | 34,645 |
| Passaic County, NJ     | 32,174 |
| Nassau County, NY      | 29,791 |
| Union County, NJ       | 28,302 |
| Hudson County, NJ      | 28,017 |
| Orange County, NY      | 27,018 |
| Suffolk County, NY     | 26,909 |
| New York City*         | 24,375 |
| Suffolk County, MA     | 22,698 |
|                        |        |

#### **Top 10 Other US Counties** Total Confirmed Cases / 1M

| Orleans Parish, LA         | 18,265 |
|----------------------------|--------|
| Jefferson Parish, LA       | 17,565 |
| Prince George's County, MD | 16,706 |
| Cook County, IL            | 15,156 |
| Yakima County, WA          | 14,580 |
| District of Columbia, DC   | 12,468 |
| ake County, IL             | 11,891 |
| Kane County, IL            | 11,887 |
| Prince William County, VA  | 11,780 |
| Wayne County, MI           | 11,626 |
|                            |        |

#### **Note:** Includes counties ≥ 250K population

from other pages

\* New York City counties aggregated into one reporting area

**GE Healthcare** ge **COMMAND CENTERS** 

. . . . .

Updated 8 June 2020, 3:30 GMT 16