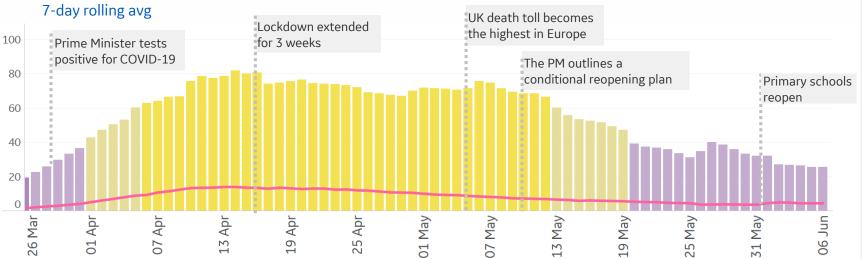

#### **Daily New Deaths / 1M**

7-day rolling avg. since 22 Apr 2020

UK data: https://coronavirus.data.gov.uk/

Increase in 100 deaths: https://www.bbc.com/news/uk-52056534

Lockdown Extension: https://www.bbc.com/news/uk-52313715

Prime Minister tests positive: https://www.bbc.com/news/uk-52060791

**Death toll highest in the UK:** https://www.cnbc.com/2020/05/05/coronavirus-uk-death-toll-becomes-the-highest-in-europe.html

Conditional Plan to Reopen: https://www.bbc.com/news/uk-52609952

Schools reopen: https://www.bbc.com/news/education-52854688