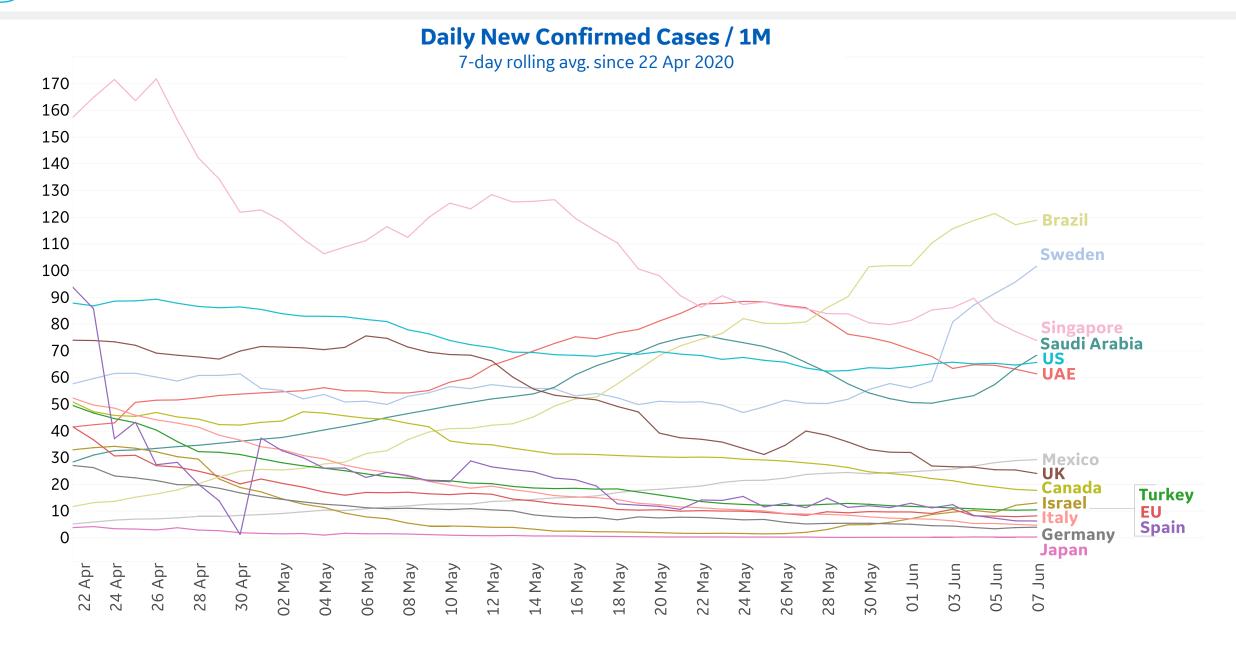

ador      | 18,479          | 392       | 13     | 0         | 43,120             | 3,621           | 21,020             | Eq. Guinea     | 1,094           | 0         | 0      | 0         | 1,306              | 12              | 200                |
| Afghanistan  | 18,110          | 791       | 30     | 45        | 20,342             | 357             | 1,875              | Total World    | 3,465,415       | 117,852   | 3,012  | 55,087    | 7,009,065          | 402,730         | 3,140,920          |

Several countries are revising and updating case counts

Confirmed cases in **Saudi Arabia** increased 9% in the last 3 days

Top 50 countries selected by Active Cases / 1M Excluded countries with population < 1M

# New Confirmed Cases in Select Countries



Updated 8 June 2020, 3:30 GMT 5







#### **Daily New Deaths / 1M**

7-day rolling avg. since 22 Apr 2020



# **Cumulative Deaths in Select Countries** {**°°**}











## % Change in Case Volume in Select Countries الرو%ه

ge) **COMMAND CENTERS** 

**GE Healthcare** 

9

Updated 8 June 2020, 3:30 GMT

## **Over Previous 7 days**







## New Confirmed Cases and Deaths / 1M



#### **Daily New Hospital Admissions / 1M**



### **Regional Profiles**

While only 32% of the UK's population lives in the Midlands, Wales and the North West regions, this group makes up 45% of currently hospitalized cases. Wales makes up 8% of cases but 14% of currently hospitalized.





| Per          | 1M in Region |        |
|--------------|--------------|--------|
|              | Today        | Change |
| Active Cases | 868