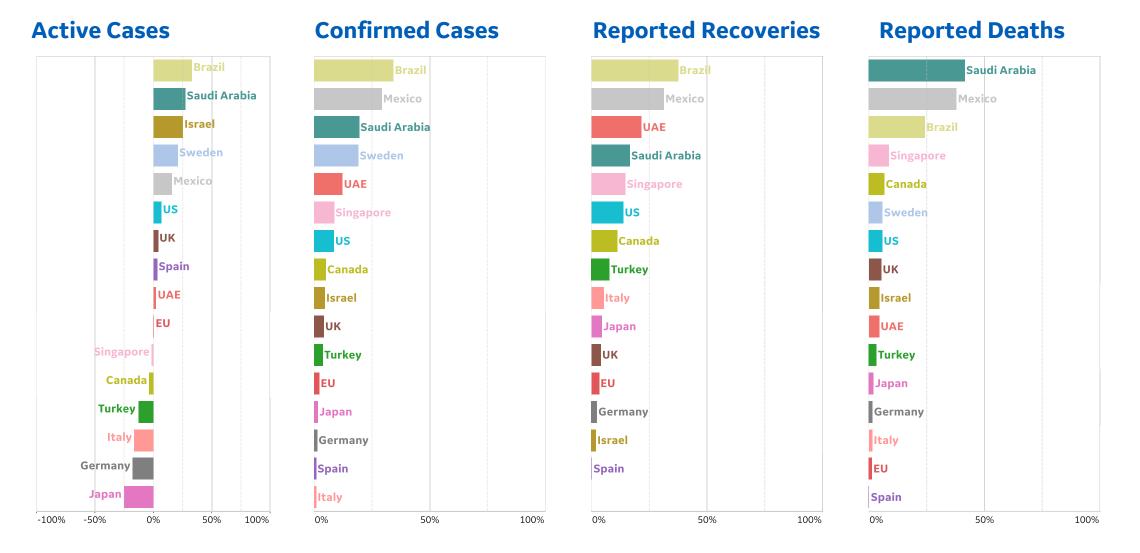

#### Trend since 22 Jan

Active cases = Confirmed – Recovered – Deaths

Today per 1M

| Per 1M:      | Today   | Change |
|--------------|---------|--------|
| Active Today | 447     | +2%    |
| Active       | 7 new   | +2%    |
| Confirmed    | 15 new  | +2%    |
| Deaths       | 0.4 new | +1%    |
| Recovered    | 7 new   | +2%    |

Several countries are revising and updating case counts

**Worldwide** total confirmed cases surpassed 7M (7,009,065)

Top 50 countries selected by Active Cases / 1M Excluded countries with population < 1M

Several countries are revising and updating case counts

Confirmed cases in **Saudi Arabia** increased 9% in the last 3 days

Top 50 countries selected by Active Cases / 1M Excluded countries with population < 1M

#### Most Active Cases per 1M

| Qatar       | 8,468 |
|-------------|-------|
| Sweden      | 3,968 |
| UK          | 3,620 |
| Bahrain     | 3,097 |
| Armenia     | 3,009 |
| Belgium     | 2,877 |
| Kuwait      | 2,665 |
| Oman        | 2,615 |
| Belarus     | 2,615 |
| Netherlands | 2,426 |
|             |       |