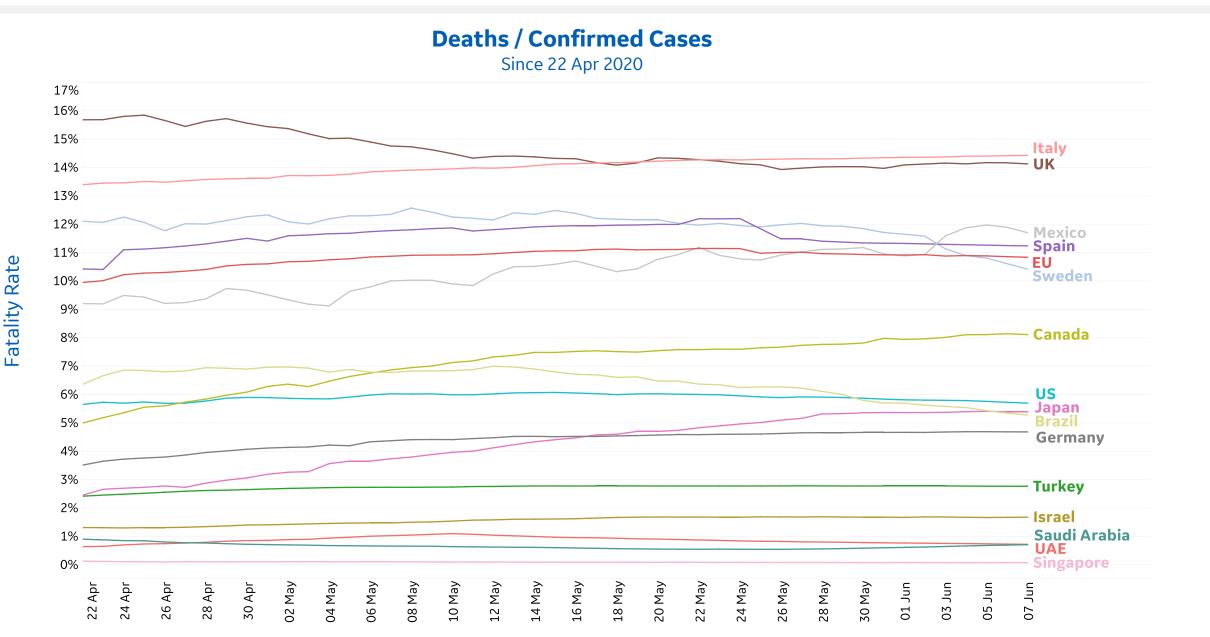

1,094           | 0         | 0      | 0         | 1,306              | 12              | 200                |
| Afghanistan  | 18,110          | 791       | 30     | 45        | 20,342             | 357             | 1,875              | Total World    | 3,465,415       | 117,852   | 3,012  | 55,087    | 7,009,065          | 402,730         | 3,140,920          |

Several countries are revising and updating case counts

Confirmed cases in **Saudi Arabia** increased 9% in the last 3 days

Top 50 countries selected by Active Cases / 1M Excluded countries with population < 1M

# New Confirmed Cases in Select Countries



Updated 8 June 2020, 3:30 GMT 5







#### **Daily New Deaths / 1M**

7-day rolling avg. since 22 Apr 2020



# **Cumulative Deaths in Select Countries** {**°°**}











## % Change in Case Volume in Select Countries الرو%ه

ge) **COMMAND CENTERS** 

**GE Healthcare** 

9

Updated 8 June 2020, 3:30 GMT

## **Over Previous 7 days**







## New Confirmed Cases and Deaths / 1M



#### **Daily New Hospital Admissions / 1M**



### **Regional Profiles**

While only 32% of the UK's population lives in the Midlands, Wales and the North West regions, this group makes up 45% of currently hospitalized cases. Wales makes up 8% of cases but 14% of currently hospitalized.





| Per          | 1M in Region |        |
|--------------|--------------|--------|
|              | Today        | Change |
| Active Cases | 868          | +1%    |
| Confirmed    | 21 new       | +1%    |
| Deaths       | 0.5 new      | +0.2%  |
| Recovered    | 15 new       | +1%    |

####