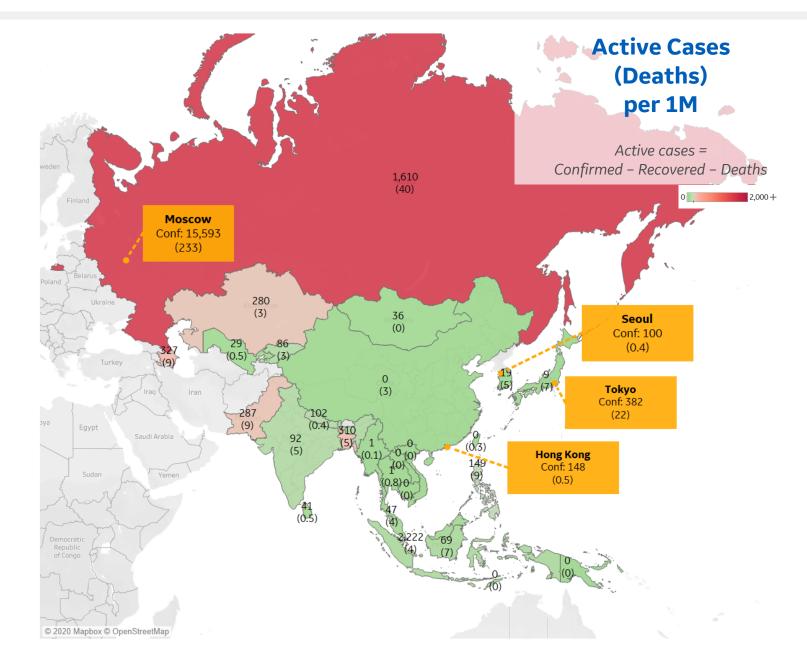

|              | Per 1M in Region |        |
|--------------|------------------|--------|
|              | Today            | Change |
| Active Cases | 125              | +3%    |
| Confirmed    | 7 new            | +3%    |
| Deaths       | 0.1 new          | +2%    |
| Recovered    | 3 new            | +2%    |

### Most Active Cases per 1M

| Singapore   | 2,222 |
|-------------|-------|
| Russia      | 1,610 |
| Azerbaijan  | 327   |
| Bangladesh  | 310   |
| Pakistan    | 287   |
| Kazakhstan  | 280   |
| Philippines | 149   |
| Nepal       | 102   |
| India       | 92    |
| Kyrgyzstan  | 86    |
|             |       |