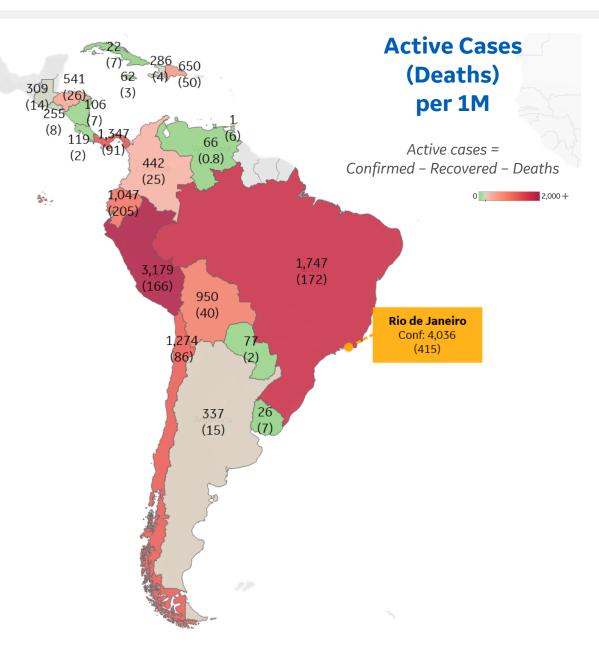

from other pages

| Per 1M in Region |        |        |
|------------------|--------|--------|
|                  | Today  | Change |
| Active Cases     | 1,155  | +3%    |
| Confirmed        | 67 new | +3%    |
| Deaths           | 2 new  | +2%    |
| Recovered        | 32 new | +3%    |

#### Most Active Cases per 1M

| Peru      | 3,179 |
|-----------|-------|
| Brazil    | 1,747 |
| Panama    | 1,347 |
| Chile     | 1,274 |
| Ecuador   | 1,047 |
| Bolivia   | 950   |
| Dom. Rep. | 650   |
| Honduras  | 541   |
| Colombia  | 442   |
| Argentina | 337   |
|           |       |