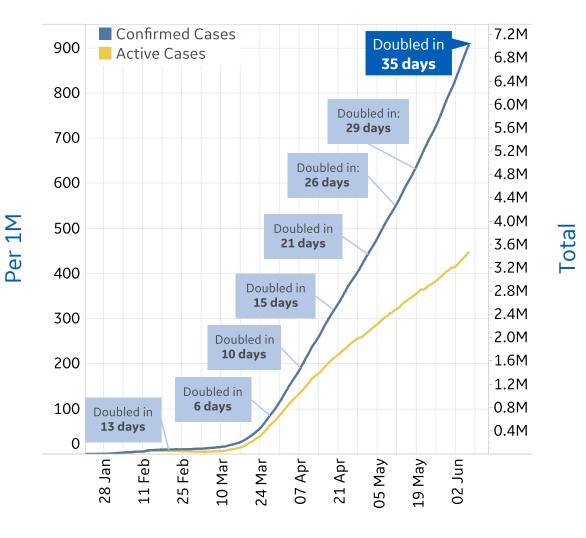

#### Trend since 22 Jan

Active cases = Confirmed – Recovered – Deaths

Today per 1M

| Per 1M:      | Today   | Change |
|--------------|---------|--------|
| Active Today | 447     | +2%    |
| Active       | 7 new   | +2%    |
| Confirmed    | 15 new  | +2%    |
| Deaths       | 0.4 new | +1%    |
| Recovered    | 7 new   | +2%    |

Several countries are revising and updating case counts

**Worldwide** total confirmed cases surpassed 7M (7,009,065)

Top 50 countries selected by Active Cases / 1M Excluded countries with population < 1M