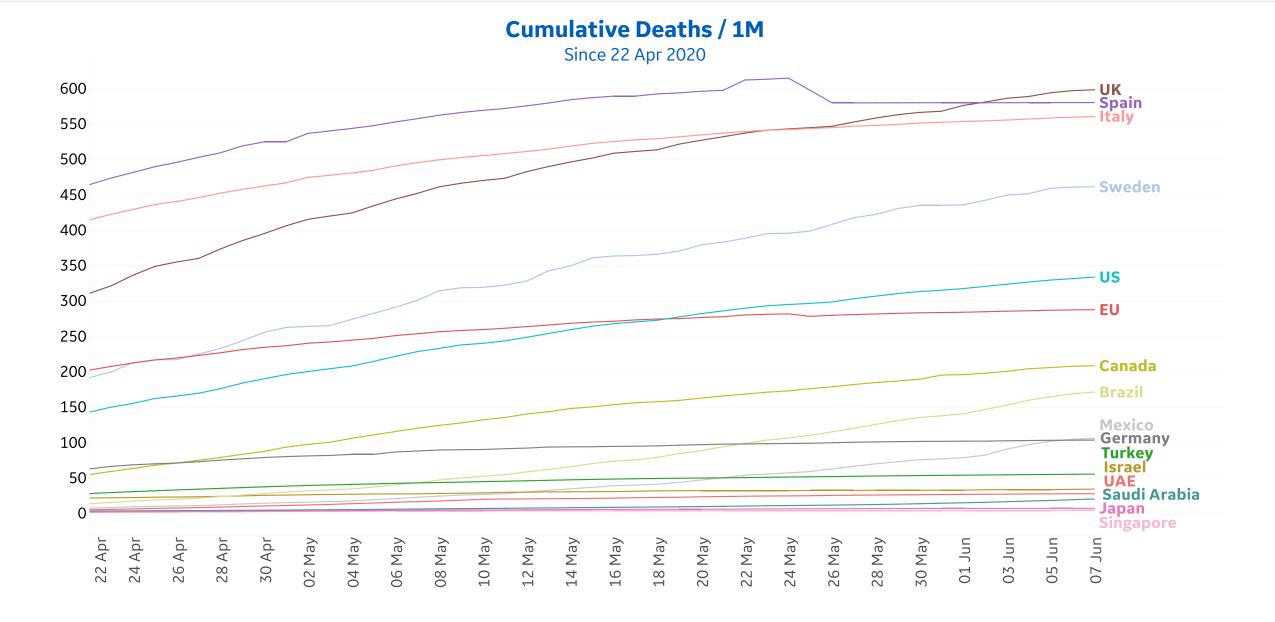

| 1,094           | 0         | 0      | 0         | 1,306              | 12              | 200                |
| Afghanistan  | 18,110          | 791       | 30     | 45        | 20,342             | 357             | 1,875              | Total World    | 3,465,415       | 117,852   | 3,012  | 55,087    | 7,009,065          | 402,730         | 3,140,920          |

Several countries are revising and updating case counts

Confirmed cases in **Saudi Arabia** increased 9% in the last 3 days

Top 50 countries selected by Active Cases / 1M Excluded countries with population < 1M

# New Confirmed Cases in Select Countries



Updated 8 June 2020, 3:30 GMT 5







#### **Daily New Deaths / 1M**

7-day rolling avg. since 22 Apr 2020



# **Cumulative Deaths in Select Countries** {**°°**}











## % Change in Case Volume in Select Countries الرو%ه

ge) **COMMAND CENTERS** 

**GE Healthcare** 

9

Updated 8 June 2020, 3:30 GMT

## **Over Previous 7 days**







## New Confirmed Cases and Deaths / 1M



#### **Daily New Hospital Admissions / 1M**



### **Regional Profiles**

While only 32% of the UK's population lives in the Midlands, Wales and the North West regions, this group makes up 45% of currently hospitalized cases. Wales makes up 8% of cases but 14% of currently hospitalized.





| Per          | 1M in Region |        |
|--------------|--------------|--------|
|              | Today        | Change |
| Active Cases | 868          | +1%    |
| Confirmed    | 21 new       | +1%    |
| Deaths       | 0.5 new      | +0.2%  |
| Recovered    | 15 new       | +1%    |