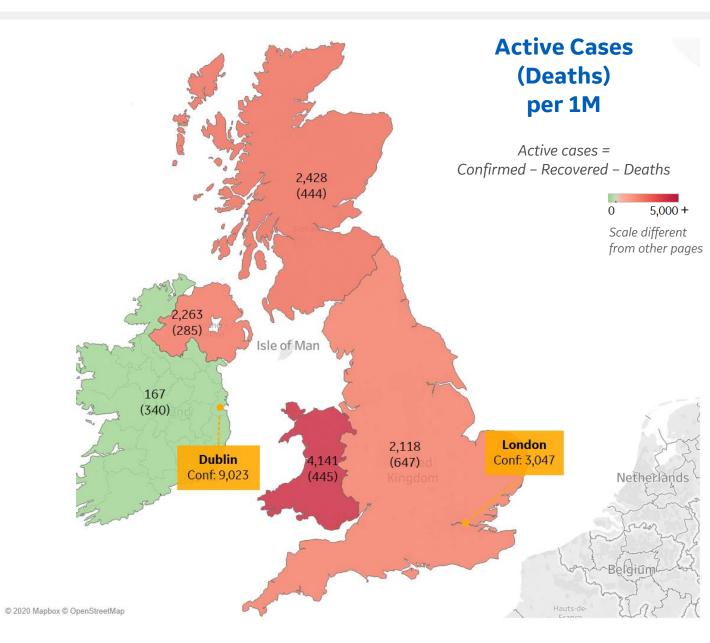

#### Most Active Cases per 1M

| Wales            | 4,141 |
|------------------|-------|
| Scotland         | 2,428 |
| Northern Ireland | 2,263 |
| England          | 2,118 |
| Ireland          | 167   |