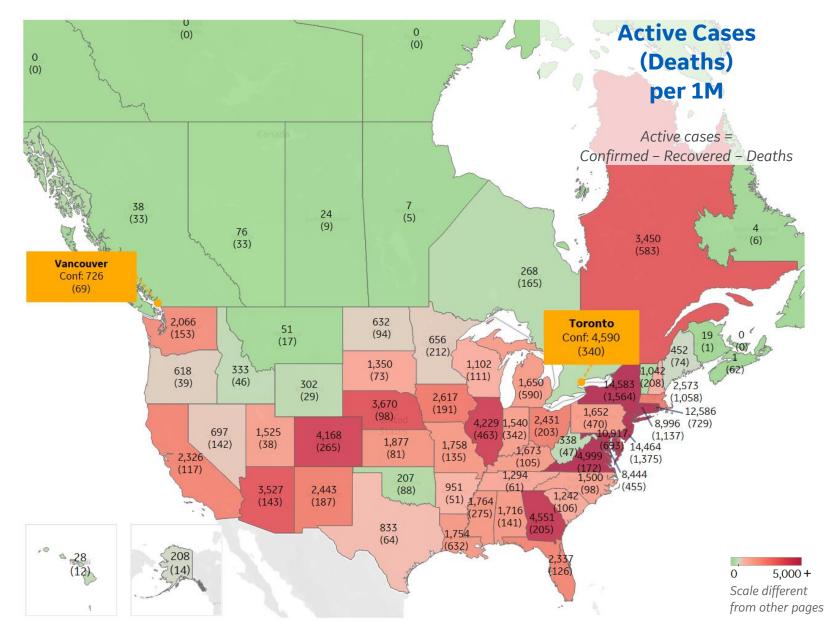

| Per 1M       | in Region |        |
|--------------|-----------|--------|
|              | Today     | Change |
| Active Cases | 3,688     | +1%    |
| Confirmed    | 62 new    | +1%    |
| Deaths       | 2 new     | +1%    |
| Recovered    | 16 new    | +1%    |

#### Most Active Cases per 1M

| New York     | 14,583 |
|--------------|--------|
| New Jersey   | 14,464 |
| Rhode Island | 12,586 |
| DC           | 10,917 |
| Connecticut  | 8,996  |
| Maryland     | 8,444  |
| Virginia     | 4,999  |
| Georgia      | 4,551  |
| Illinois     | 4,229  |
| Colorado     | 4,168  |
|              |        |