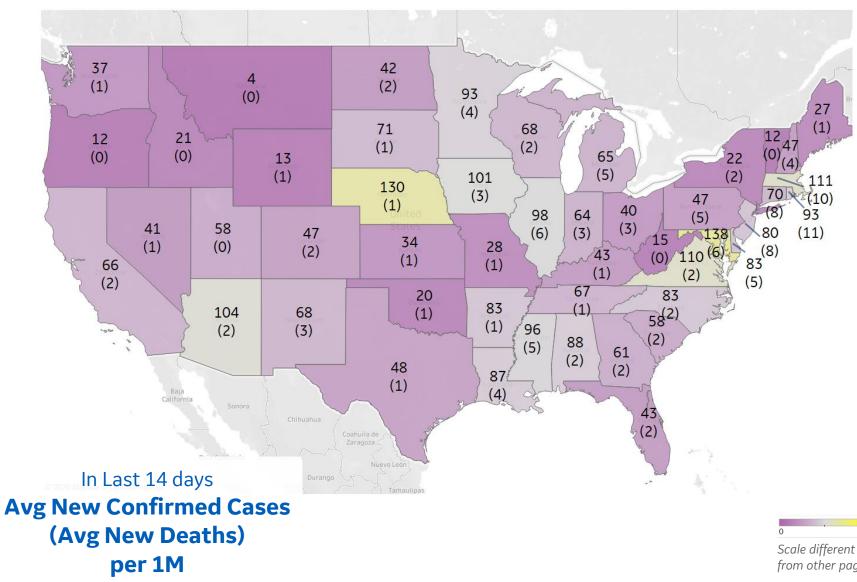

#### **Top 10 by New Confirmed** . . . . .

Avg New Confirmed Cases / 1M

| Maryland             | 138 |
|----------------------|-----|
| Nebraska             | 130 |
| District of Columbia | 124 |
| Massachusetts        | 111 |
| Virginia             | 110 |
| Arizona              | 104 |
| lowa                 | 101 |
| Illinois             | 98  |
| Mississippi          | 96  |
| Rhode Island         | 93  |

#### **Top 10 by New Deaths** Avg New Deaths / 1M

----

| Rhode Island         | 11 |
|----------------------|----|
| Massachusetts        | 10 |
| Connecticut          | 8  |
| New Jersey           | 8  |
| District of Columbia | 6  |
| Illinois             | 6  |
| Maryland             | 6  |
| Delaware             | 5  |
| Michigan             | 5  |
| Mississippi          | 5  |