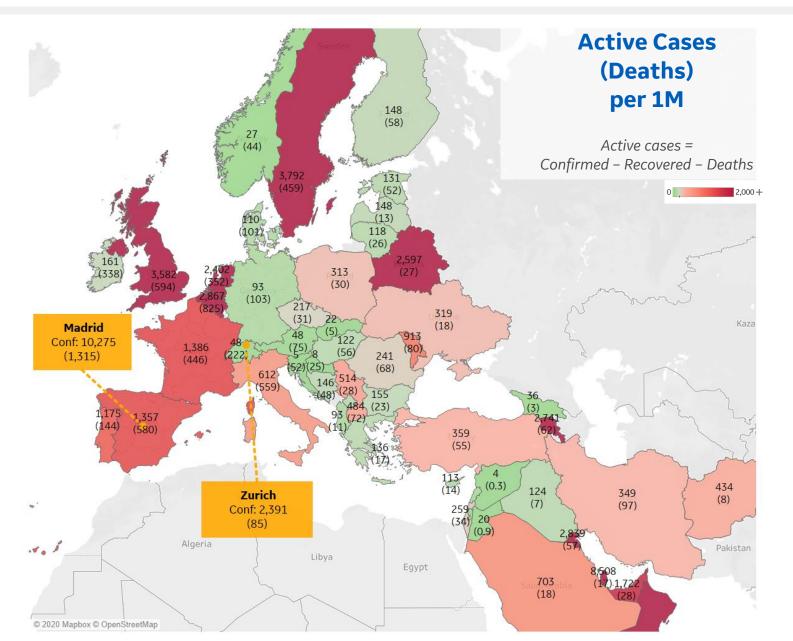

### Most Active Cases per 1M

| Peru      | 3,125 |
|-----------|-------|
| Brazil    | 2,733 |
| Panama    | 1,245 |
| Chile     | 1,135 |
| Ecuador   | 990   |
| Bolivia   | 905   |
| Dom. Rep. | 594   |
| Honduras  | 509   |
| Colombia  | 430   |
| Argentina | 317   |
|           |       |