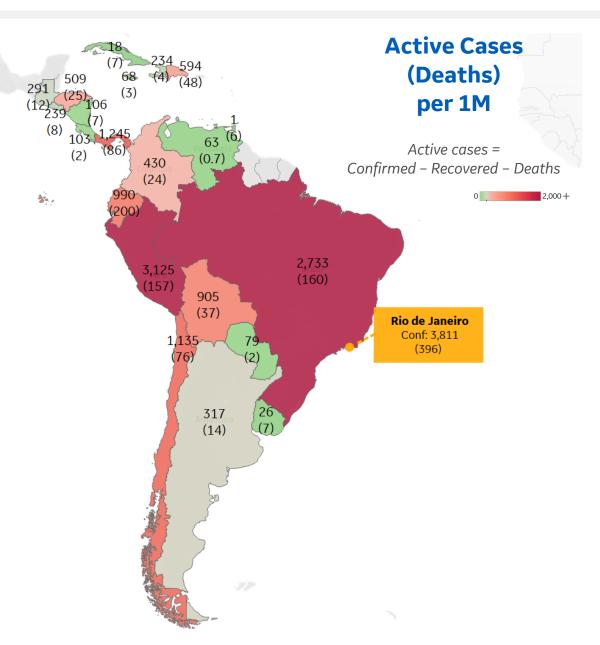

from other pages

Updated 6 June 2020, 3:30 GMT 16

| Per 1M in Region |        |        |  |
|------------------|--------|--------|--|
|                  | Today  | Change |  |
| Active Cases     | 1,538  | +48%   |  |
| Confirmed        | 29 new | +1%    |  |
| Deaths           | 1 new  | +1%    |  |
| Recovered        | 18 new | +2%    |  |

### Most Active Cases per 1M

| Peru      | 3,125 |
|-----------|-------|
| Brazil    | 2,733 |
| Panama    | 1,245 |
| Chile     | 1,135 |
| Ecuador   | 990   |
| Bolivia   | 905   |
| Dom. Rep. | 594   |
| Honduras  | 509   |
| Colombia  | 430   |
| Argentina | 317   |
|           |       |