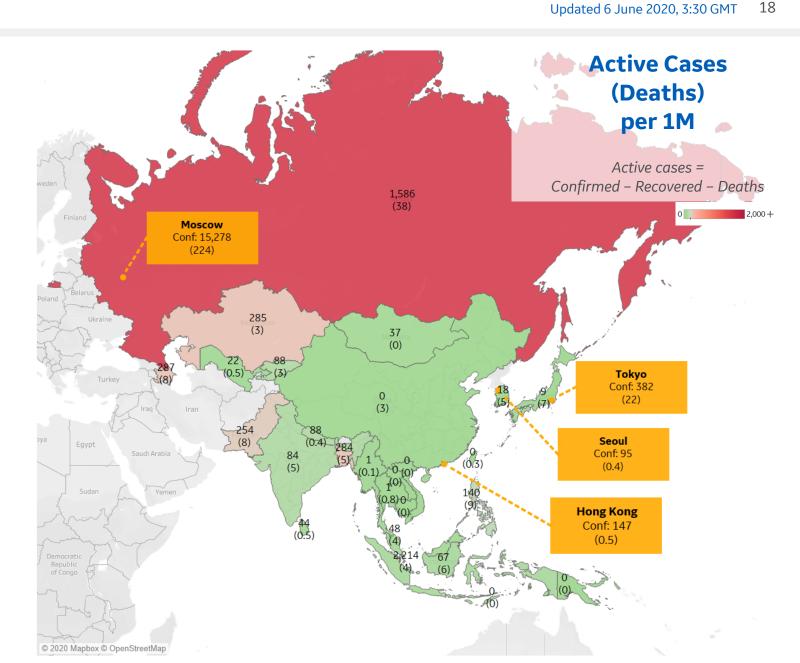

# Most Active Cases per 1M

| Singapore   | 2,214 |
|-------------|-------|
| Russia      | 1,586 |
| Azerbaijan  | 287   |
| Kazakhstan  | 285   |
| Bangladesh  | 284   |
| Pakistan    | 254   |
| Philippines | 140   |
| Nepal       | 88    |
| Kyrgyzstan  | 88    |
| India       | 84    |
|             |       |