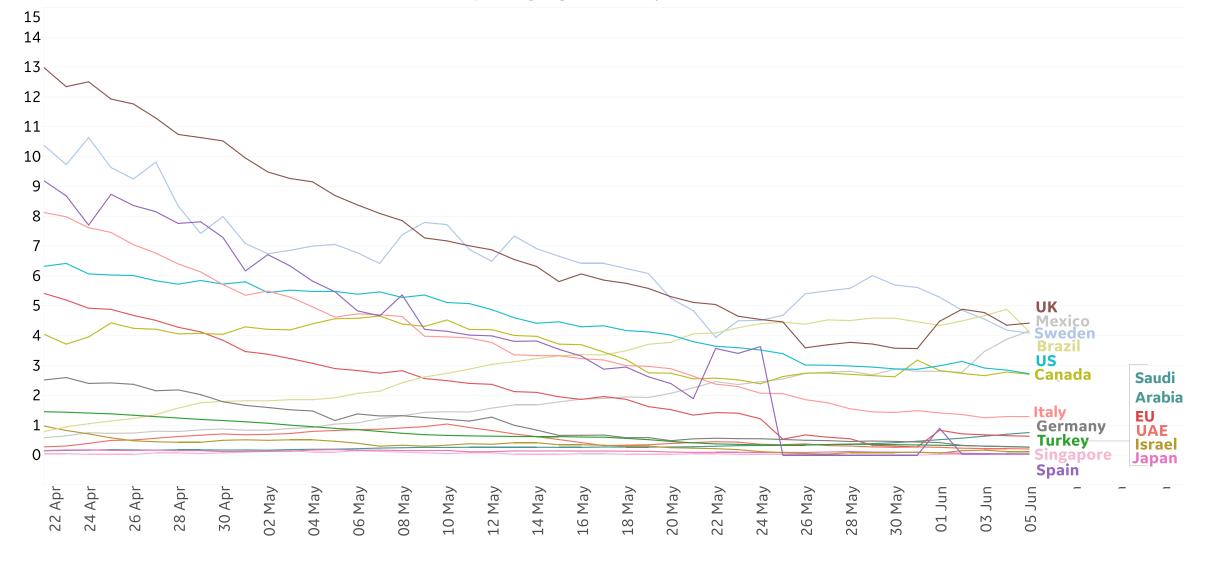

| 20,337             | North Macedo   | 1,009           | 179       | 2      | 11        | 2,790              | 149             | 1,632              |
| Afghanistan  | 16,898          | 915       | 9      | 177       | 18,969             | 309             | 1,762              | Total World    | 3,593,021       | 101,103   | 3,739  | 56,866    | 6,734,088          | 394,875         | 3,001,155          |

\* Several countries are reviewing and updating case volume data

Reported deaths in **Nepal** increased 83% since 30 May

Top 50 countries selected by Active Cases / 1M Excluded countries with population < 1M

# New Confirmed Cases in Select Countries



Updated 6 June 2020, 3:30 GMT 5







Updated 6 June 2020, 3:30 GMT 6

# Daily New Deaths / 1M

7-day rolling avg. since 22 Apr 2020



# **Cumulative Deaths in Select Countries** ၀ွိ၀



Updated 6 June 2020, 3:30 GMT





Fatality Rate





# % Change in Case Volume in Select Countries

Updated 6 June 2020, 3:30 GMT

**GE Healthcare** 

**COMMAND CENTERS** 

ge)

9

# **Over Previous 7 days**





| Per 1        | M in Region |        |
|--------------|-------------|--------|
|              | Today       | Change |
| Active Cases | 860         | +0.6%  |
| Confirmed    | 22 new      | +1%    |
| Deaths       | 1 new       | +0.5%  |
| Recovered    | 17 new      | +1%    |

\*France reported less confirmed cases today than previous days

## Most Active Cases per 1M

| Qatar       | 8,508 |
|-------------|-------|
| Sweden      | 3,792 |
| UK          | 3,582 |
| Bahrain     | 3,072 |
| Belgium     | 2,867 |
| Kuwait