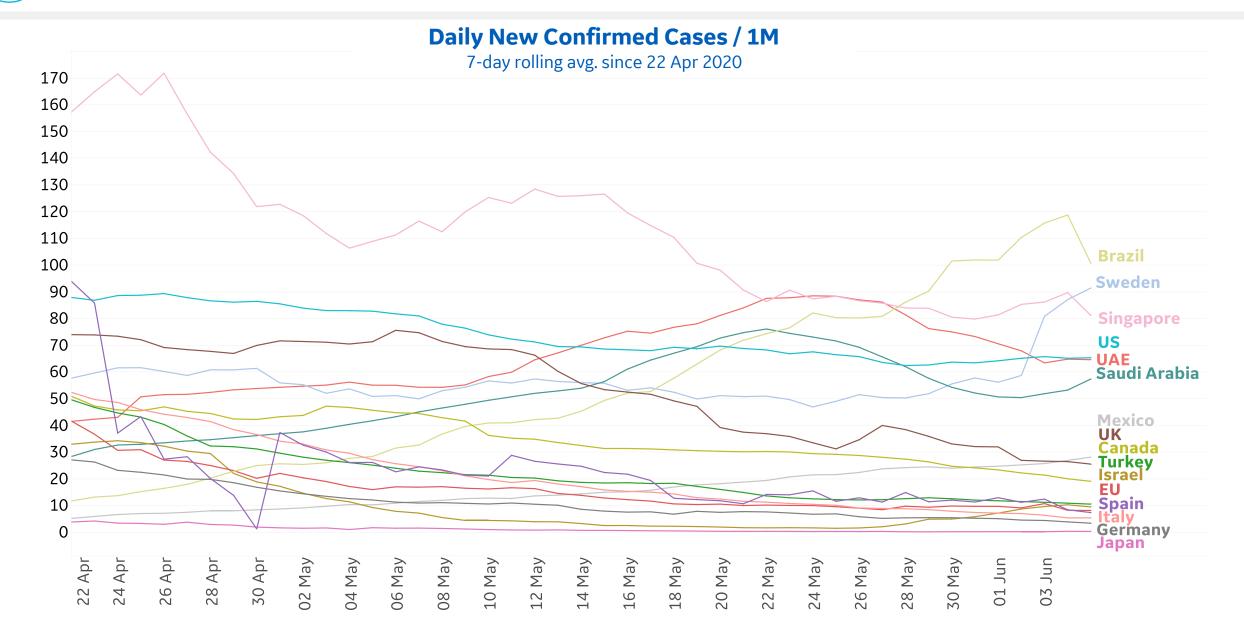

# New Confirmed Cases in Select Countries

Updated 6 June 2020, 3:30 GMT 5

Updated 6 June 2020, 3:30 GMT 6