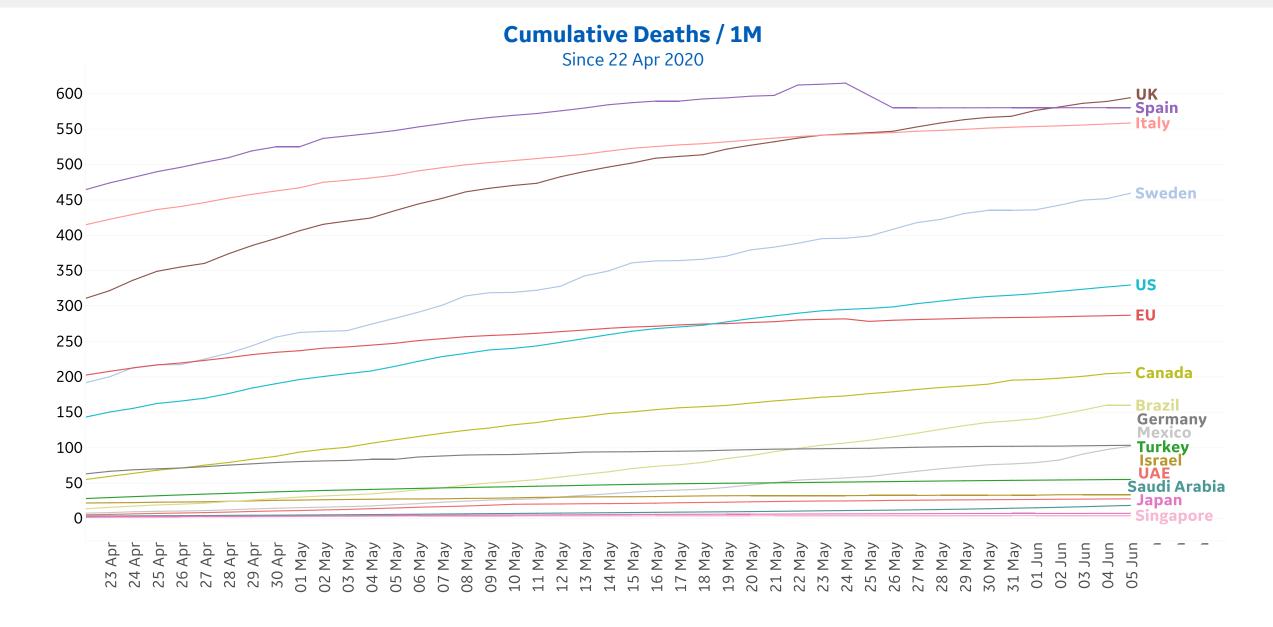

# **Cumulative Deaths in Select Countries** ၀ွိ၀

Updated 6 June 2020, 3:30 GMT

Fatality Rate