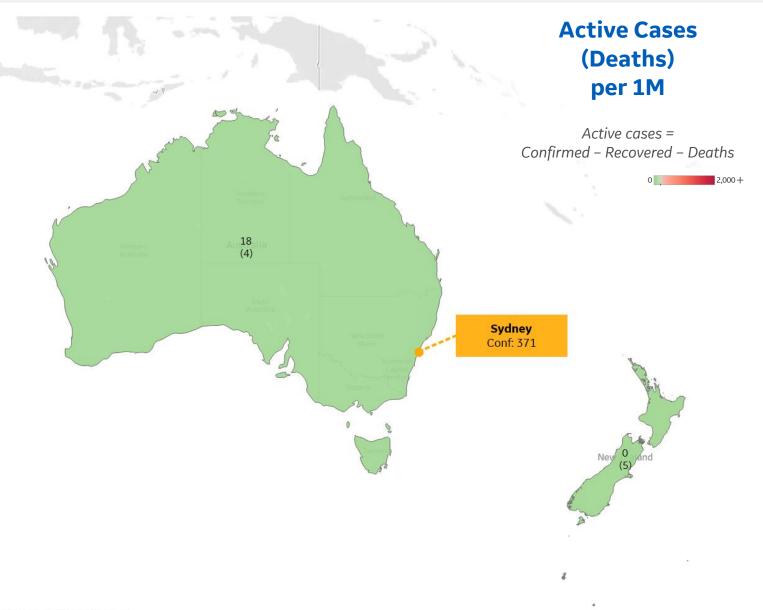

| P            | Per 1M in Region |        |  |
|--------------|------------------|--------|--|
|              | Today            | Change |  |
| Active Cases | 15               | +0%    |  |
| Confirmed    | 0 new            | +0%    |  |
| Deaths       | 0 new            | +0%    |  |
| Recovered    | 0 new            | +0%    |  |

# Most Active Cases per 1M

| Australia   | 18 |
|-------------|----|
| New Zealand | 0  |

|                     | Today   | Change |
|---------------------|---------|--------|
| <b>Active Cases</b> | 70      | +3%    |
| Confirmed           | 5 new   | +4%    |
| Deaths              | 0.1 new | +3%    |
| Recovered           | 4 new   | +7%    |