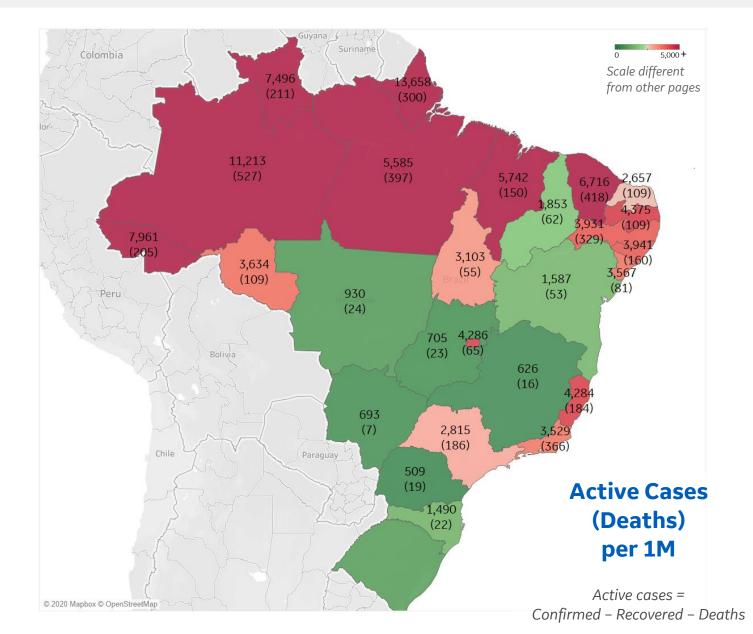

Updated 6 June 2020, 3:30 GMT 17

|              | Today   | Change |
|--------------|---------|--------|
| Active Cases | 1,533   | +4%    |
| Confirmed    | 145 new | +5%    |
| Deaths       | 7 new   | +5%    |
| Recovered    | 76 new  | +7%    |

# Most Active Cases per 1M

| Amazonas         | 11,213 |
|------------------|--------|
| Ceará            | 6,548  |
| Maranhão         | 5,742  |
| Pará             | 5,585  |
| Paraíba          | 4,375  |
| Distrito Federal | 4,286  |
| Espírito Santo   | 4,204  |
| Pernambuco       | 3,925  |
| Alagoas          | 3,924  |
| Rondônia         | 3,634  |
|                  |        |