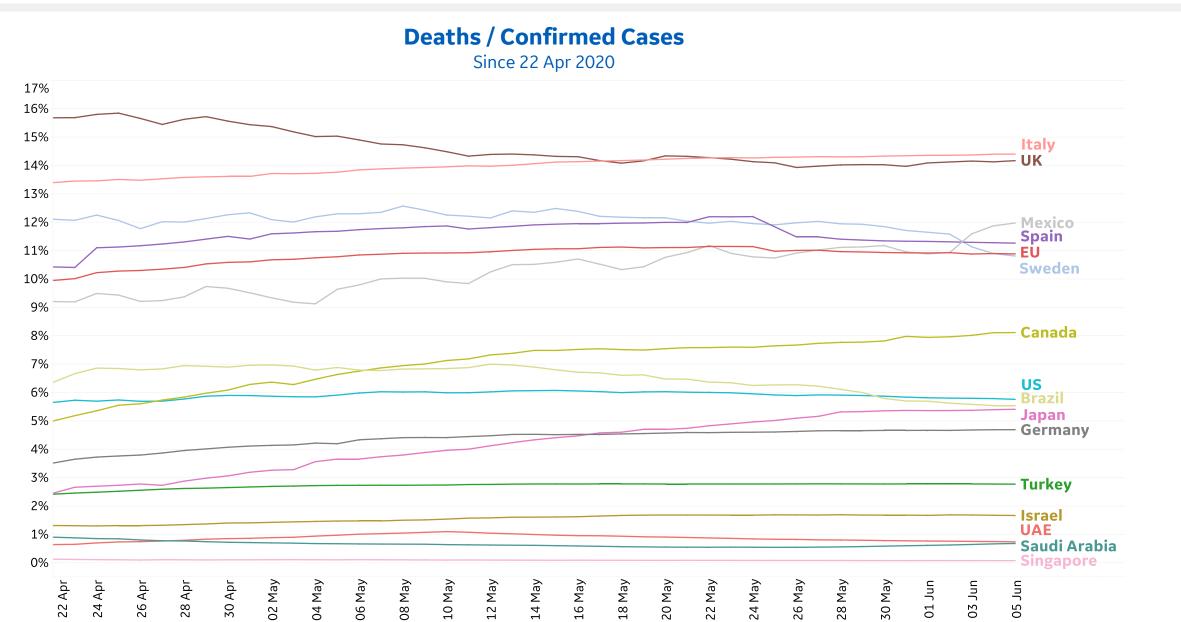

# **Cumulative Deaths in Select Countries** ၀ွိ၀

Updated 6 June 2020, 3:30 GMT

Fatality Rate