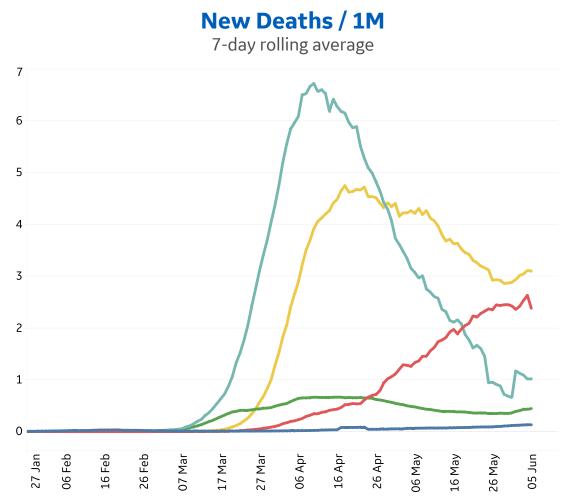

GE Healthcare

Updated 6 June 2020, 3:30 GMT 1

# Trend since 22 Jan



**Today per 1M** Active cases = Confirmed – Recovered – Deaths



| Today   | Change                             |
|---------|------------------------------------|
| 464     | +9%                                |
| 38 new  | +9%                                |
| 13 new  | +2%                                |
| 0.5 new | +1%                                |
| 7 new   | +2%                                |
|         | 464<br>38 new<br>13 new<br>0.5 new |



Europe

Middle East

Updated 6 June 2020, 3:30 GMT



**North America** 

Key



Asia

**Central/South America** 



# **Top 50 Countries: Per 1M**

| 1 - 25      |                 |           | Today  |           | Total              | since 2         | 22 Jan             | 26 - 50        |                 |           | Today  |           | Total              | since 2         | 22 Jan             |
|-------------|-----------------|-----------|--------|-----------|--------------------|-----------------|--------------------|----------------|-----------------|-----------|--------|-----------|--------------------|-----------------|--------------------|
|             | Active<br>Today | Confirmed | Deaths | Recovered | Total<br>Confirmed | Total<br>Deaths | Total<br>Recovered |                | Active<br>Today | Confirmed | Deaths | Recovered | Total<br>Confirmed | Tota