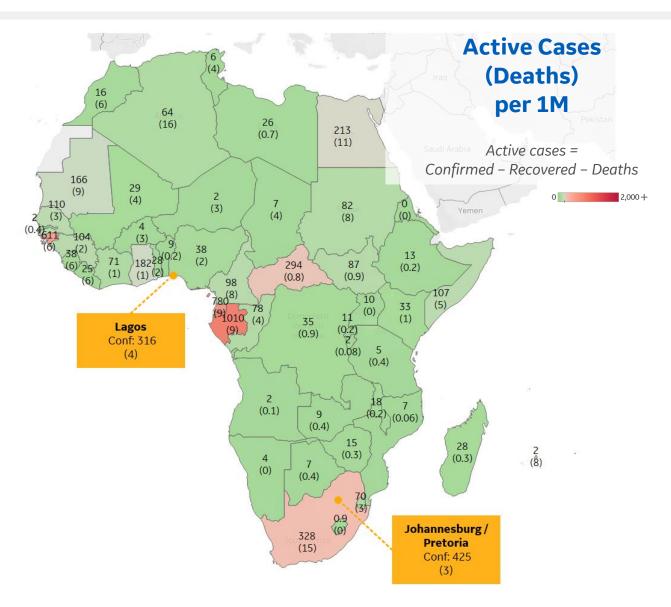

# Most Active Cases per 1M

| Australia   | 18 |
|-------------|----|
| New Zealand | 0  |

|                     | Today   | Change |
|---------------------|---------|--------|
| <b>Active Cases</b> | 70      | +3%    |
| Confirmed           | 5 new   | +4%    |
| Deaths              | 0.1 new | +3%    |
| Recovered           | 4 new   | +7%    |

# Most Active Cases per 1M

| Gabon             | 1,010 |
|-------------------|-------|
| Eq. Guinea        | 780   |
| Guinea-Bissau     | 611   |
| South Africa      | 328   |
| Central African R | 294   |
| Egypt             | 213   |
| Ghana             | 182   |
| Mauritania        | 166   |
| Senegal           | 110   |
| Somalia           | 107   |
|                   |       |