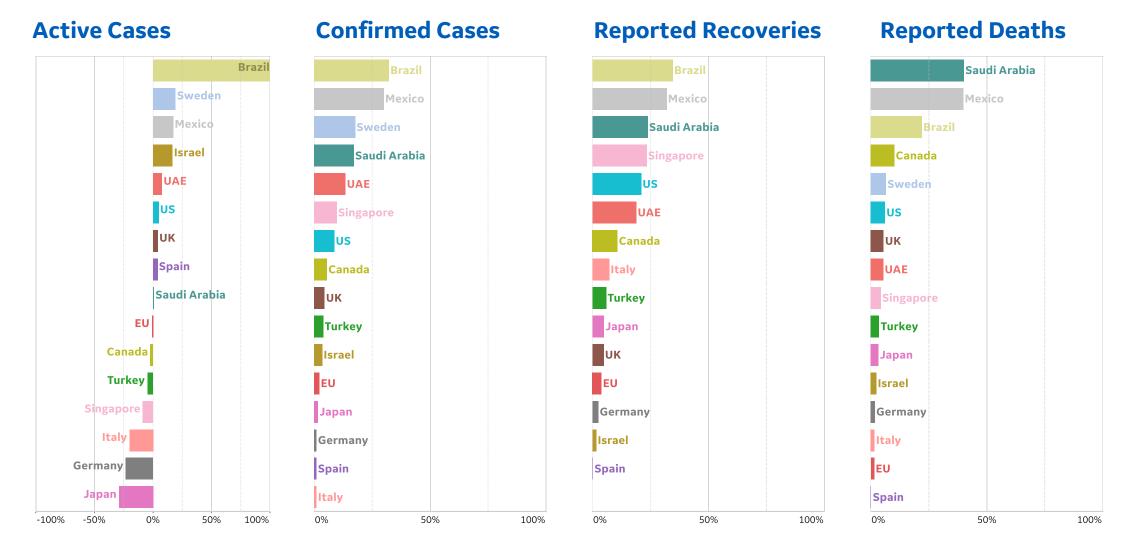

## Most Active Cases per 1M

| Qatar       | 8,508 |
|-------------|-------|
| Sweden      | 3,792 |
| UK          | 3,582 |
| Bahrain     | 3,072 |
| Belgium     | 2,867 |
| Kuwait      | 2,839 |
| Armenia     | 2,741 |
| Belarus     | 2,597 |
| Netherlands | 2,402 |
| Oman        | 2,264 |
|             |       |