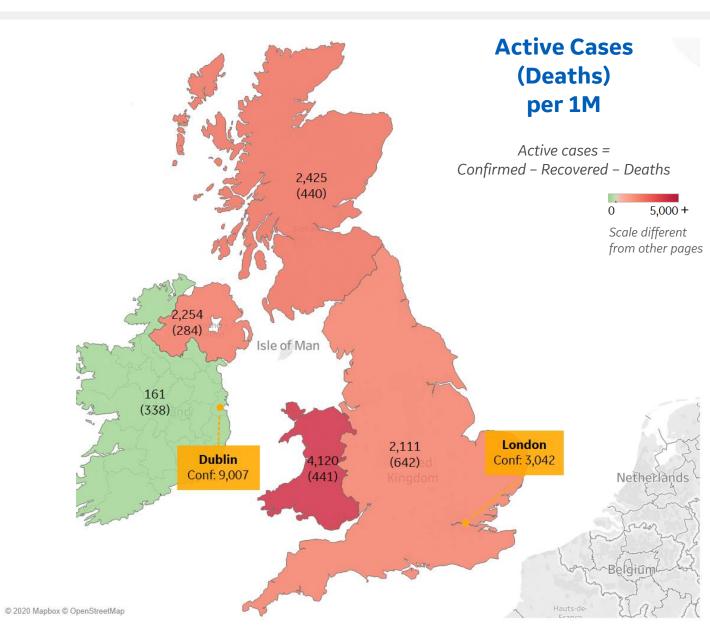

# Most Active Cases per 1M

| Wales            | 4,120 |
|------------------|-------|
| Scotland         | 2,425 |
| Northern Ireland | 2,254 |
| England          | 2,111 |
| Ireland          | 161   |

**GE** Healthcare . EE **COMMAND CENTERS** 