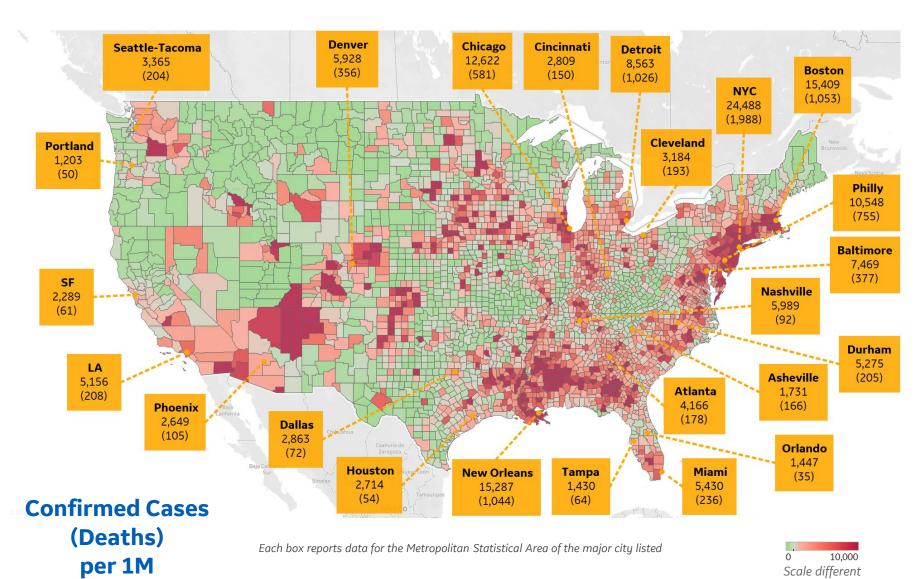

# Most Active Cases per 1M

| New Jersey   | 14,583 |
|--------------|--------|
| New York     | 14,506 |
| Rhode Island | 12,586 |
| DC           | 10,743 |
| Connecticut  | 8,901  |
| Maryland     | 8,255  |
| Virginia     | 4,767  |
| Georgia      | 4,482  |
| Illinois     | 4,220  |
| Colorado     | 4,138  |
|              |        |

### Top 10 Northeast Counties

Total Confirmed Cases / 1M

| Rockland County, NY    | 40,267 |
|------------------------|--------|
| Westchester County, NY | 34,495 |
| Passaic County, NJ     | 31,948 |
| Nassau County, NY      | 29,676 |
| Union County, NJ       | 28,052 |
| Hudson County, NJ      | 28,017 |
| Orange County, NY      | 26,906 |
| Suffolk County, NY     | 26,771 |
| New York City*         | 24,220 |
| Suffolk County, MA     | 22,409 |

### **Top 10 Other US Counties** Total Confirmed Cases / 1M

| Orleans Parish, LA         | 18,163 |
|----------------------------|--------|
| Jefferson Parish, LA       | 17,364 |
| Prince George's County, MD | 16,242 |
| Cook County, IL            | 14,852 |
| Yakima County, WA          | 13,592 |
| District of Columbia, DC   | 12,213 |
| ake County, IL             | 11,647 |
| Kane County, IL            | 11,567 |
| Wayne County, MI           | 11,550 |
| Prince William County, VA  | 11,269 |
|                            |        |

#### **Note:** Includes counties ≥ 250K population

from other pages

\* New York City counties aggregated into one reporting area

**GE Healthcare** ge **COMMAND CENTERS** 

. . . . .

Updated 6 June 2020, 3:30 GMT 15