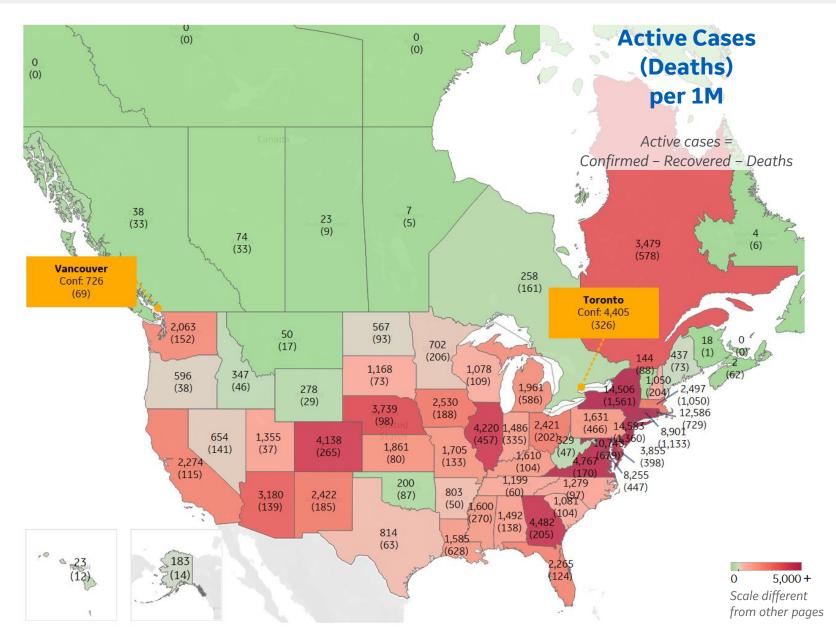

# Most Active Cases per 1M

| New Jersey   | 14,583 |
|--------------|--------|
| New York     | 14,506 |
| Rhode Island | 12,586 |
| DC           | 10,743 |
| Connecticut  | 8,901  |
| Maryland     | 8,255  |
| Virginia     | 4,767  |
| Georgia      | 4,482  |
| Illinois     | 4,220  |
| Colorado     | 4,138  |
|              |        |

### Top 10 Northeast Counties

Total Confirmed Cases / 1M

| Rockland County, NY    | 40,267 |
|------------------------|--------|
| Westchester County, NY | 34,495 |
| Passaic County, NJ     | 31,948 |
| Nassau County, NY      | 29,676 |
| Union County, NJ       | 28,052 |
| Hudson County, NJ      | 28,017 |
| Orange County, NY      | 26,906 |
| Suffolk County, NY     | 26,771 |
| New York City*         | 24,220 |
| Suffolk County, MA     | 22,409 |

### **Top 10 Other US Counties** Total Confirmed Cases / 1M

| Orleans Parish, LA         | 18,163 |
|----------------------------|--------|
| Jefferson Parish, LA       | 17,364 |
| Prince George's County, MD | 16,242 |
| Cook County, IL            | 14,852 |
| Yakima County, WA          | 13,592 |
| District of Columbia, DC   | 12,213 |
| ake County, IL             | 11,647 |
| Kane County, IL            | 11,567 |
| Wayne County, MI           | 11,550 |
| Prince William County, VA  | 11,269 |
|                            |        |

#### **Note:** Includes counties ≥ 250K population

from other pages

\* New York City counties aggregated into one reporting area

**GE Healthcare** ge **COMMAND CENTERS** 

. . . . .

Updated 6 June 2020, 3:30 GMT 15