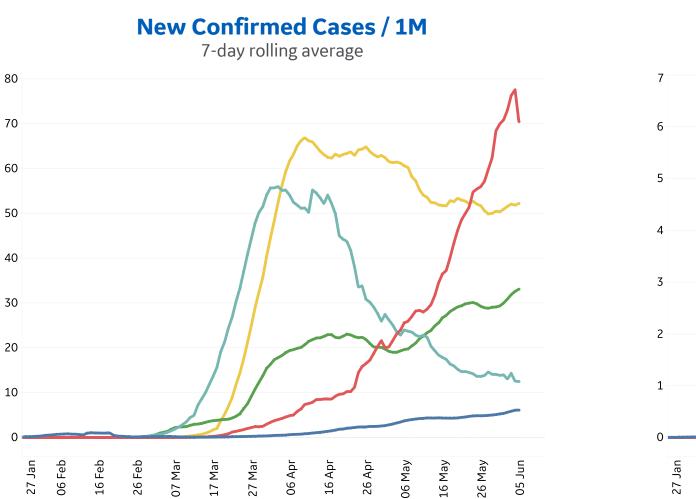

# New Confirmed Cases in Select Countries

Updated 6 June 2020, 3:30 GMT 5

Updated 6 June 2020, 3:30 GMT 6