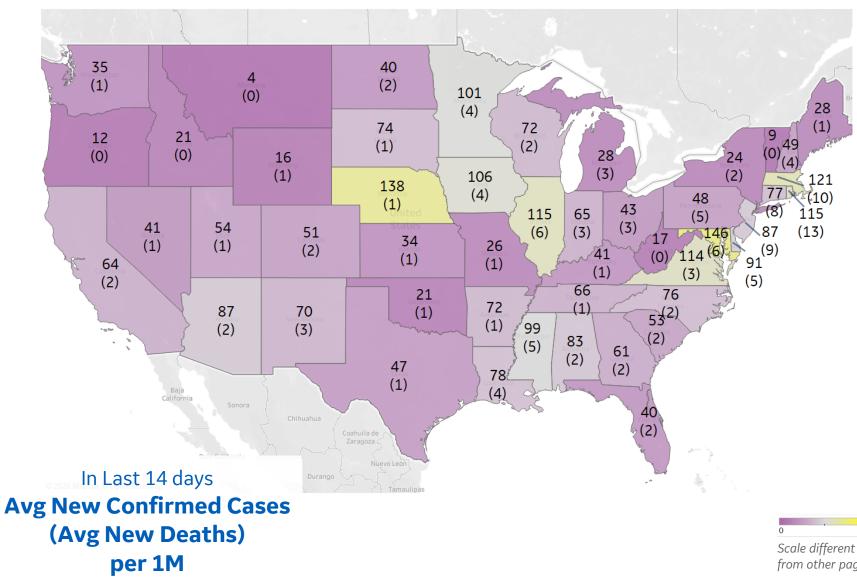

#### **Top 10 by New Confirmed** . . . . .

Avg New Confirmed Cases / 1M

| Maryland             | 146 |
|----------------------|-----|
| Nebraska             | 138 |
| District of Columbia | 132 |
| Massachusetts        | 121 |
| Illinois             | 115 |
| Rhode Island         | 115 |
| Virginia             | 114 |
| Iowa                 | 106 |
| Minnesota            | 101 |
| Mississippi          | 99  |

### **Top 10 by New Deaths** Avg New Deaths / 1M

----

| Rhode Island         | 13 |
|----------------------|----|
| Massachusetts        | 10 |
| New Jersey           | 9  |
| Connecticut          | 8  |
| District of Columbia | 6  |
| Illinois             | 6  |
| Maryland             | 6  |
| Delaware             | 5  |
| Mississippi          | 5  |
| Pennsylvania         | 5  |

from other pages

Updated 6 June 2020, 3:30 GMT 16

| Per 1M in Region |        |        |  |
|------------------|--------|--------|--|
|                  | Today  | Change |  |
| Active Cases     | 1,538  | +48%   |  |
| Confirmed        | 29 new | +1%    |  |
| Deaths           | 1 new  | +1%    |  |
| Recovered        | 18 new | +2%    |  |