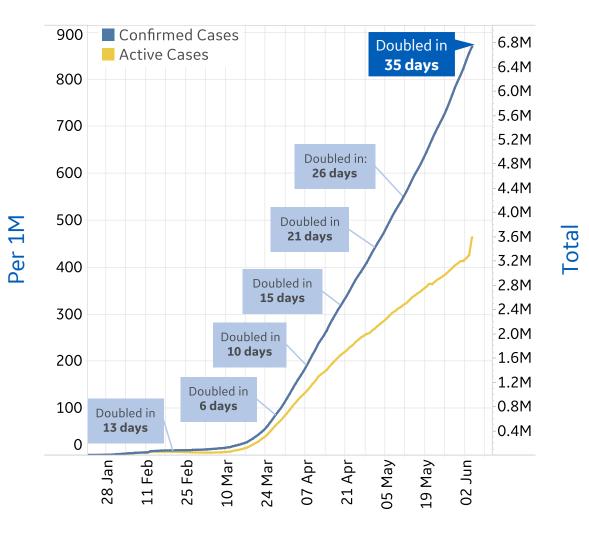

# Trend since 22 Jan

**Today per 1M** Active cases = Confirmed – Recovered – Deaths

| Today   | Change                             |
|---------|------------------------------------|
| 464     | +9%                                |
| 38 new  | +9%                                |
| 13 new  | +2%                                |
| 0.5 new | +1%                                |
| 7 new   | +2%                                |
|         | 464<br>38 new<br>13 new<br>0.5 new |