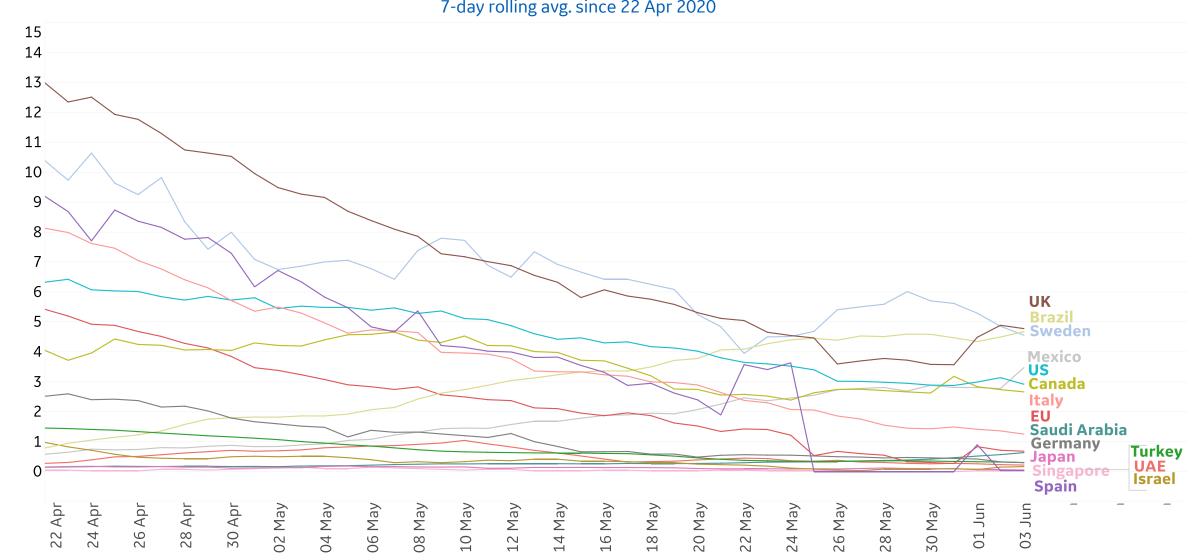

| 2,902              | 20              | 801                |
| Guinea-Bissau | 1,278           | 0         | 0      | 0         | 1,339              | 8               | 53                 |
| Eq. Guinea    | 1,094           | 0         | 0      | 0         | 1,306              | 12              | 200                |
| North Macedo  | 742             | 101       | 4      | 10        | 2,492              | 145             | 1,605              |
| Total World   | 3,239,776       | 52,468    | 5,698  | 75,455    | 6,430,705          | 385,947         | 2,804,982          |

758

24

72

17,267

294

15,451

Afghanistan

1,522



## **New Confirmed Cases in Select Countries**

Updated 4 June 2020, 3:30 GMT



## **New Deaths in Select Countries**



7-day rolling avg. since 22 Apr 2020





### **Cumulative Deaths in Select Countries**

Updated 4 June 2020, 3:30 GMT







### **Deaths / Confirmed Cases**

Since 22 Apr 2020







## % Change in Case Volume in Select Countries



Updated 4 June 2020, 3:30 GMT

### **Over Previous 7 days**

#### **Active Cases**



### **Confirmed Cases**



### **Reported Recoveries**



### **Reported Deaths**





## Feature: Global Testing Continuum

### Increase in Testing Over the Last Month: 1 June (light shade) compared to 1 May (dark shade)



**COMMAND CENTERS** 

## **Europe & Middle East**

### **Per 1M in Region**

|              | Today   | Change |
|--------------|---------|--------|
| Active Cases | 772     | -9%    |
| Confirmed    | -55 new | -2%    |
| Deaths       | 1 new   | +0.5%  |
| Recovered    | 16 new  | +1%    |