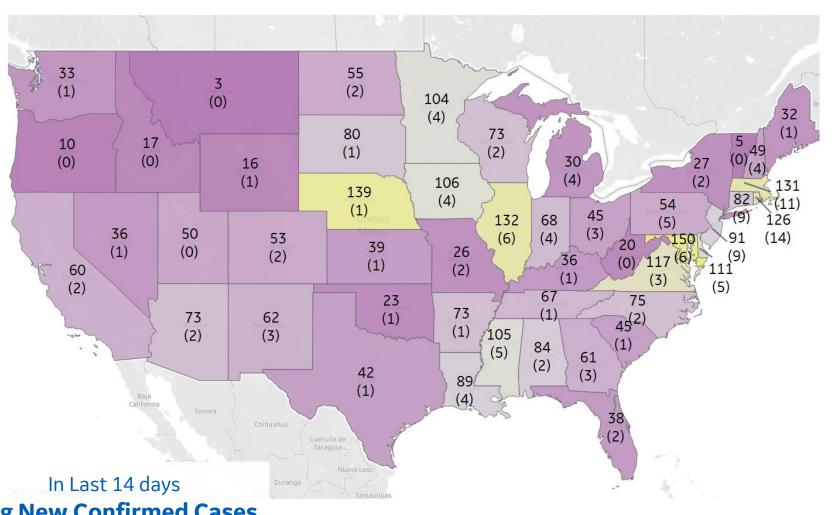

## **US**, New in Last 14 days

### **Top 10 by New Confirmed**

Avg New Confirmed Cases / 1M

| 150 |
|-----|
| 148 |
| 139 |
| 132 |
| 131 |
| 126 |
| 117 |
| 111 |
| 106 |
| 105 |
|     |

### **Top 10 by New Deaths**

Avg New Deaths / 1M

| Rhode Island         | 14 |
|----------------------|----|
| Massachusetts        | 11 |
| Connecticut          | 9  |
| New Jersey           | 9  |
| District of Columbia | 7  |
| Illinois             | 6  |
| Maryland             | 6  |
| Delaware             | 5  |
| Mississippi          | 5  |
| Pennsylvania         | 5  |

Avg New Confirmed Cases
(Avg New Deaths)
per 1M