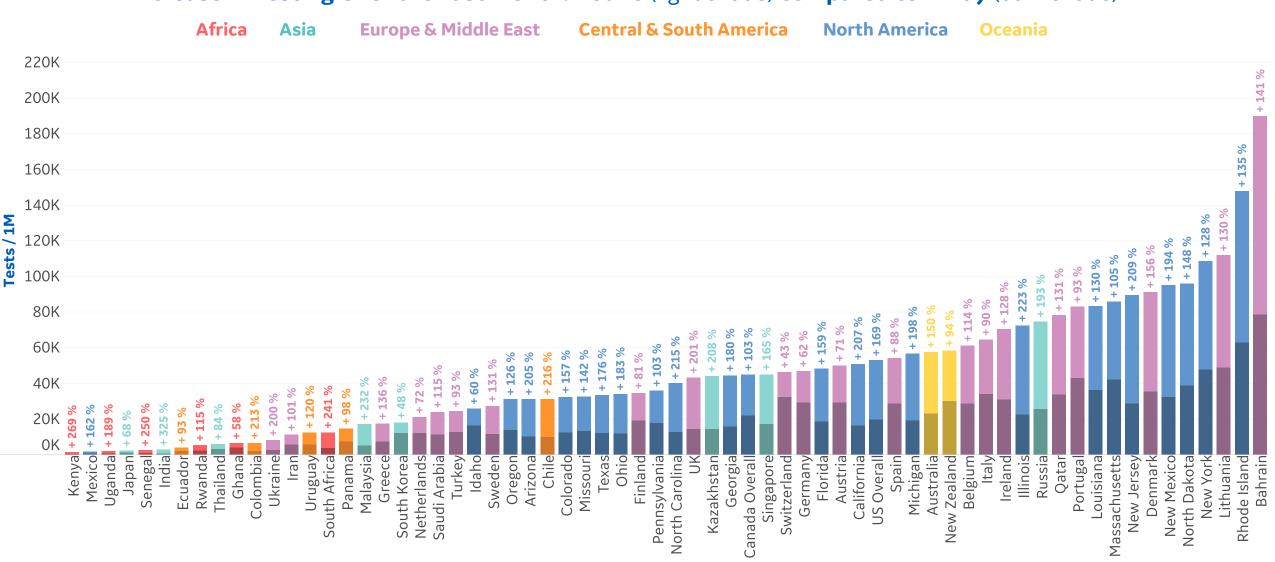

## Feature: Global Testing Continuum

### Increase in Testing Over the Last Month: 1 June (light shade) compared to 1 May (dark shade)

**COMMAND CENTERS** 