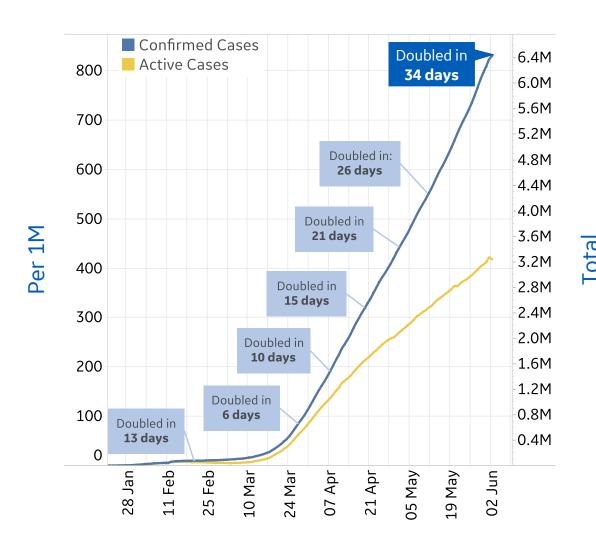

### **Trend since 22 Jan**

### **Today per 1M**

Active cases = Confirmed - Recovered - Deaths

| Per 1M:      | Today  | Change |
|--------------|--------|--------|
| Active Today | 418    | -1%    |
| Active       | -4 new | -1%    |
| Confirmed    | 7 new  | +1%    |
| Deaths       | 1 new  | +1%    |
| Recovered    | 10 new | +3%    |