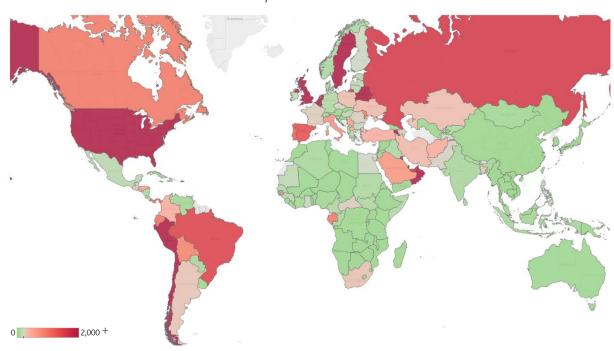

# **Top 50 Countries: Per 1M**

Updated 4 June 2020, 3:30 GMT

| ٔ د | 20 | 120 | 3.31 | n GN | 1T |
|-----|----|-----|------|------|----|

| 1 - 25      |                 |           | Today  |           | Total since 22 Jan |                 |                    |
|-------------|-----------------|-----------|--------|-----------|--------------------|-----------------|--------------------|
|             | Active<br>Today | Confirmed | Deaths | Recovered | Total<br>Confirmed | Total<br>Deaths | Total<br>Recovered |
| Qatar       | 8,529           | 660       | 1      | 523       | 21,575             | 16              | 13,031             |
| Chile       | 4,747           | 259       | 5      | 14        | 5,944              | 67              | 1,130              |
| US          | 3,822           | 60        | 3      | 47        | 5,594              | 324             | 1,448              |
| Sweden      | 3,590           | 219       | 7      | 0         | 4,040              | 450             | 0                  |
| UK          | 3,539           | 28        | 5      | 0         | 4,143              | 586             | 18                 |
| Bahrain     | 3,165           | 296       | 1      | 2         | 7,531              | 12              | 4,355              |
| Kuwait      | 3,133           | 166       | 1      | 344       | 6,875              | 54              | 3,688              |
| Peru        | 3,084           | 269       | 8      | 93        | 5,426              | 148             | 2,193              |
| Belgium     | 2,865           | 6         | 1      | 2         | 5,064              | 822             | 1,377              |
| Belarus     | 2,614           | 91        | 1      | 104       | 4,775              | 26              | 2,135              |
| Netherlands | 2,379           | 5         | 1      | 0         | 2,739              | 350             | 11                 |
| Armenia     | 2,329           | 174       | 4      | 9         | 3,552              | 57              | 1,166              |
| Singapore   | 2,188           | 97        | 0      | 70        | 6,223              | 4               | 4,031              |
| Oman        | 2,081           | 145       | 2      | 6         | 2,651              | 13              | 557                |
| UAE         | 1,712           | 58        | 0      | 44        | 3,676              | 27              | 1,937              |
| Russia      | 1,583           | 58        | 1      | 61        | 2,958              | 36              | 1,340              |
| Brazil      | 1,472           | 135       | 6      | 71        | 2,748              | 153             | 1,123              |
| Spain       | 1,344           | 8         | 0      | 0         | 5,140              | 580             | 3,216              |
| Portugal    | 1,151           | 36        | 1      | 20        | 3,262              | 142             | 1,969              |
| Panama      | 1,097           | 119       | 1      | 1         | 3,386              | 83              | 2,206              |
| Ecuador     | 990             | 31        | 3      | 0         | 2,322              | 198             | 1,135              |
| Canada      | 942             | 18        | 3      | 21        | 2,508              | 201             | 1,365              |
| Gabon       | 935             | 44        | 0      | 10        | 1,304              | 9               | 360                |
| Moldova     | 898             | 61        | 1      | 31        | 2,180              | 77              | 1,206              |
| Bolivia     | 834             | 55        | 2      | 18        | 997                | 34              | 129                |