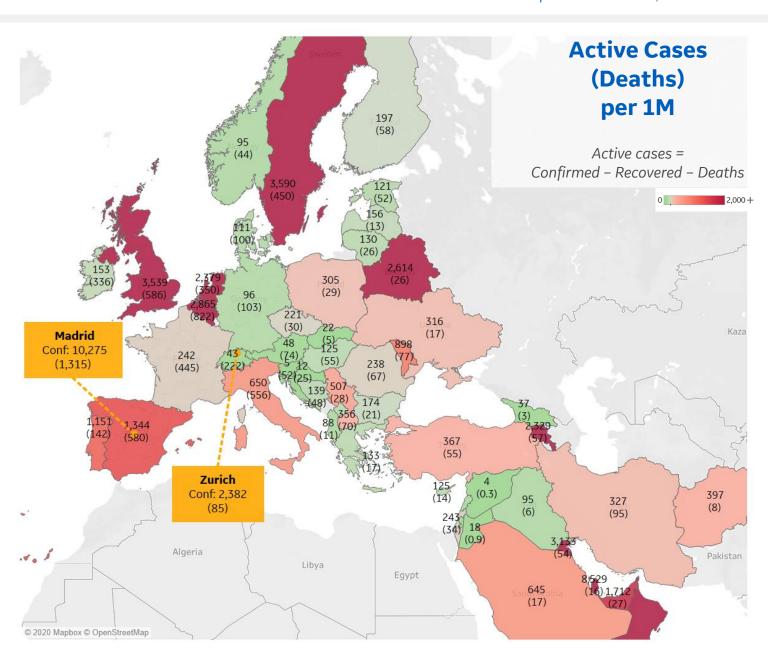

## **Europe & Middle East**

### **Per 1M in Region**

|              | Today   | Change |
|--------------|---------|--------|
| Active Cases | 772     | -9%    |
| Confirmed    | -55 new | -2%    |
| Deaths       | 1 new   | +0.5%  |
| Recovered    | 16 new  | +1%    |

<sup>\*</sup>France reported less confirmed cases today than previous days

| Qatar       | 8,529 |
|-------------|-------|
| Sweden      | 3,590 |
| UK          | 3,539 |
| Bahrain     | 3,165 |
| Kuwait      | 3,133 |
| Belgium     | 2,865 |
| Belarus     | 2,614 |
| Netherlands | 2,379 |
| Armenia     | 2,329 |
| Oman        | 2,081 |
|             |       |

<sup>\*</sup> Excludes regions with population < 1M