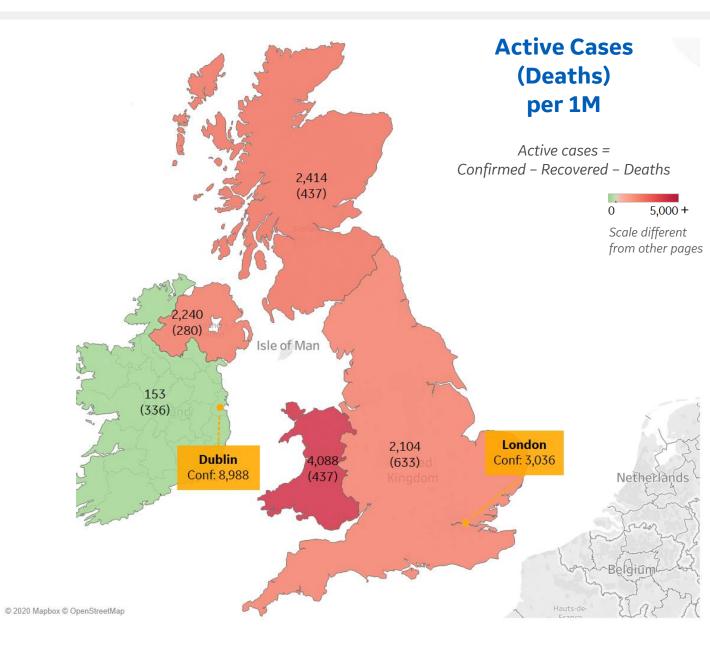

### **Per 1M in Region**

|              | Today  | Change |
|--------------|--------|--------|
| Active Cases | 3,309  | +0.4%  |
| Confirmed    | 26 new | +1%    |
| Deaths       | 5 new  | +1%    |
| Recovered    | 8 new  | +3%    |

| Wales            | 4,088 |
|------------------|-------|
| Scotland         | 2,414 |
| Northern Ireland | 2,240 |
| England          | 2,104 |
| Ireland          | 153   |

**COMMAND CENTERS** 