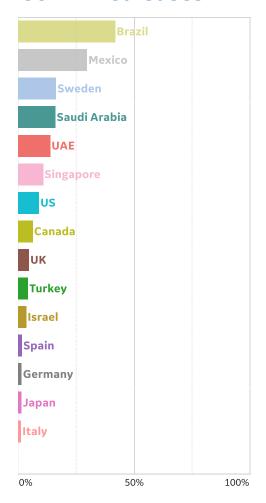

## % Change in Case Volume in Select Countries

Updated 4 June 2020, 3:30 GMT

### **Confirmed Cases**