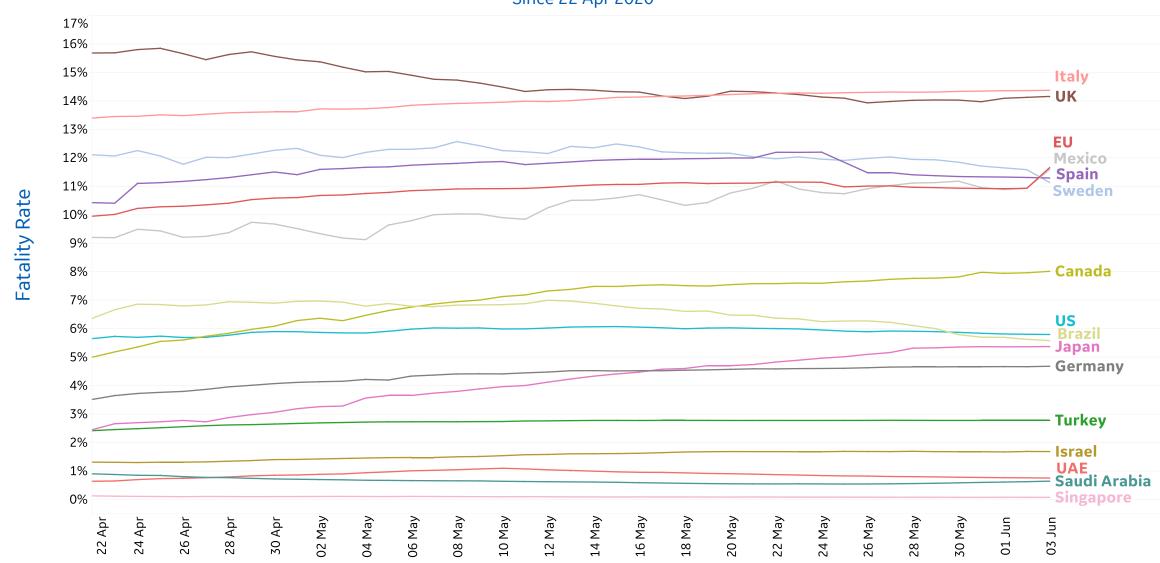

| 8               | 53                 |
| Eq. Guinea    | 1,094           | 0         | 0      | 0         | 1,306              | 12              | 200                |
| North Macedo  | 742             | 101       | 4      | 10        | 2,492              | 145             | 1,605              |
| Total World   | 3,239,776       | 52,468    | 5,698  | 75,455    | 6,430,705          | 385,947         | 2,804,982          |

758

24

72

17,267

294

15,451

Afghanistan

1,522



## **New Confirmed Cases in Select Countries**

Updated 4 June 2020, 3:30 GMT



## **New Deaths in Select Countries**



7-day rolling avg. since 22 Apr 2020





### **Cumulative Deaths in Select Countries**

Updated 4 June 2020, 3:30 GMT







### **Deaths / Confirmed Cases**

Since 22 Apr 2020







## % Change in Case Volume in Select Countries



Updated 4 June 2020, 3:30 GMT

### **Over Previous 7 days**

#### **Active Cases**



### **Confirmed Cases**



### **Reported Recoveries**



### **Reported Deaths**





## Feature: Global Testing Continuum

### Increase in Testing Over the Last Month: 1 June (light shade) compared to 1 May (dark shade)



**COMMAND CENTERS** 

## **Europe & Middle East**

### **Per 1M in Region**

|              | Today   | Change |
|--------------|---------|--------|
| Active Cases | 772     | -9%    |
| Confirmed    | -55 new | -2%    |
| Deaths       | 1 new   | +0.5%  |
| Recovered    | 16 new  | +1%    |

<sup>\*</sup>France reported less confirmed cases today than previous days

| Qatar       | 8,529 |
|-------------|-------|
| Sweden      |