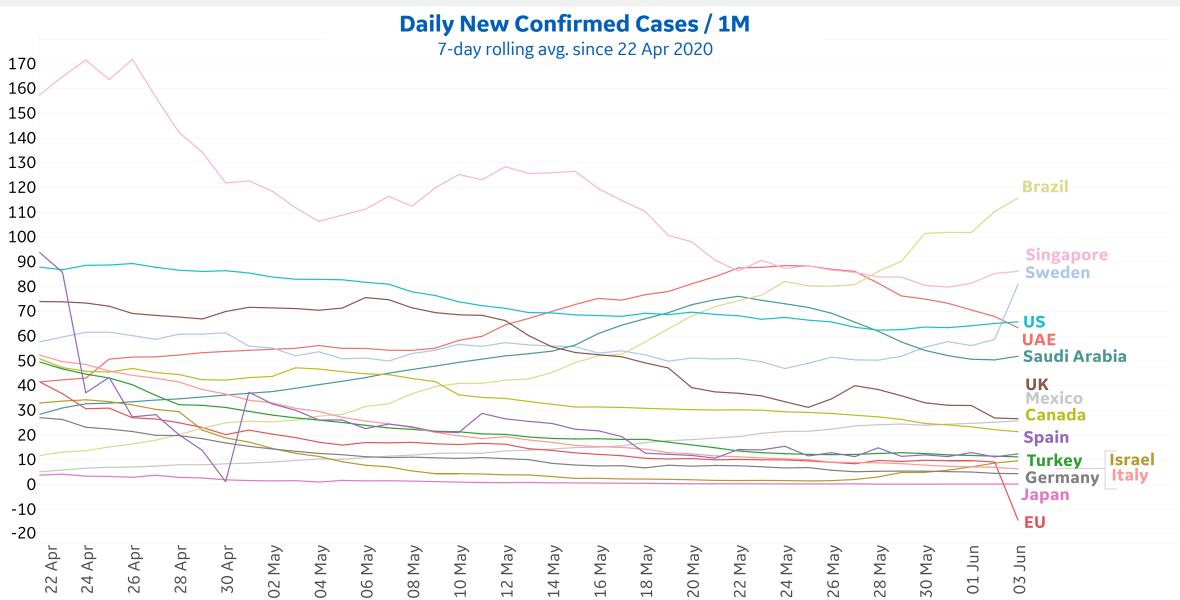

,983             |
| Gabon         | 2,081           | 99        | 0      | 22        | 2,902              | 20              | 801                |
| Guinea-Bissau | 1,278           | 0         | 0      | 0         | 1,339              | 8               | 53                 |
| Eq. Guinea    | 1,094           | 0         | 0      | 0         | 1,306              | 12              | 200                |
| North Macedo  | 742             | 101       | 4      | 10        | 2,492              | 145             | 1,605              |
| Total World   | 3,239,776       | 52,468    | 5,698  | 75,455    | 6,430,705          | 385,947         | 2,804,982          |

758

24

72

17,267

294

15,451

Afghanistan

1,522



## **New Confirmed Cases in Select Countries**

Updated 4 June 2020, 3:30 GMT



## **New Deaths in Select Countries**



7-day rolling avg. since 22 Apr 2020





### **Cumulative Deaths in Select Countries**

Updated 4 June 2020, 3:30 GMT







### **Deaths / Confirmed Cases**

Since 22 Apr 2020







## % Change in Case Volume in Select Countries



Updated 4 June 2020, 3:30 GMT

### **Over Previous 7 days**

#### **Active Cases**



### **Confirmed Cases**



### **Reported Recoveries**



### **Reported Deaths**





## Feature: Global Testing Continuum

### Increase in Testing Over the Last Month: 1 June (light shade) compared to 1 May (dark shade)



**COMMAND CENTERS** 

## **Europe & Middle East**

### **Per 1M in Region**

|              | Today   | Change |
|--------------|---------|--------|
| Active Cases | 772     | -9%    |
| Confirmed    | -55 new |