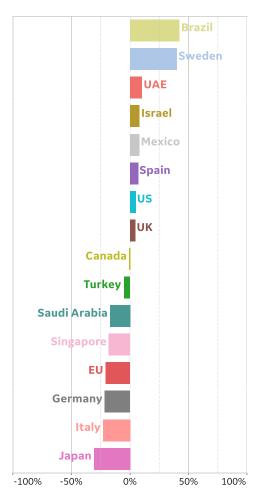

## % Change in Case Volume in Select Countries

Updated 4 June 2020, 3:30 GMT

#### **Active Cases**