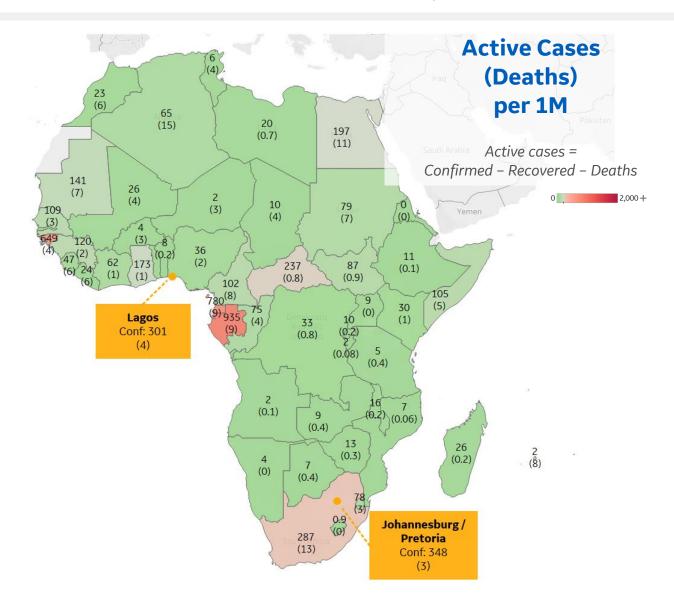

### **Per 1M in Region**

|              | Today   | Change |
|--------------|---------|--------|
| Active Cases | 65      | +2%    |
| Confirmed    | 4 new   | +3%    |
| Deaths       | 0.1 new | +2%    |
| Recovered    | 3 new   | +6%    |

| Gabon             | 935 |
|-------------------|-----|
| Eq. Guinea        | 780 |
| Guinea-Bissau     | 649 |
| South Africa      | 287 |
| Central African R | 237 |
| Egypt             | 197 |
| Ghana             | 173 |
| Mauritania        | 141 |
| Guinea            | 120 |
| Senegal           | 109 |