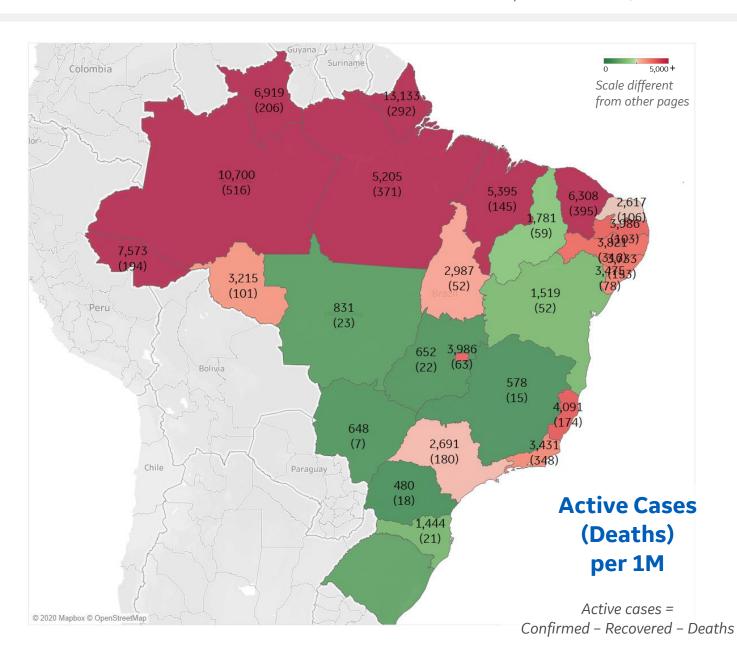

## **Europe & Middle East**

### **Per 1M in Region**

|              | Today   | Change |
|--------------|---------|--------|
| Active Cases | 772     | -9%    |
| Confirmed    | -55 new | -2%    |
| Deaths       | 1 new   | +0.5%  |
| Recovered    | 16 new  | +1%    |

<sup>\*</sup>France reported less confirmed cases today than previous days

| Qatar       | 8,529 |
|-------------|-------|
| Sweden      | 3,590 |
| UK          | 3,539 |
| Bahrain     | 3,165 |
| Kuwait      | 3,133 |
| Belgium     | 2,865 |
| Belarus     | 2,614 |
| Netherlands | 2,379 |
| Armenia     | 2,329 |
| Oman        | 2,081 |
|             |       |