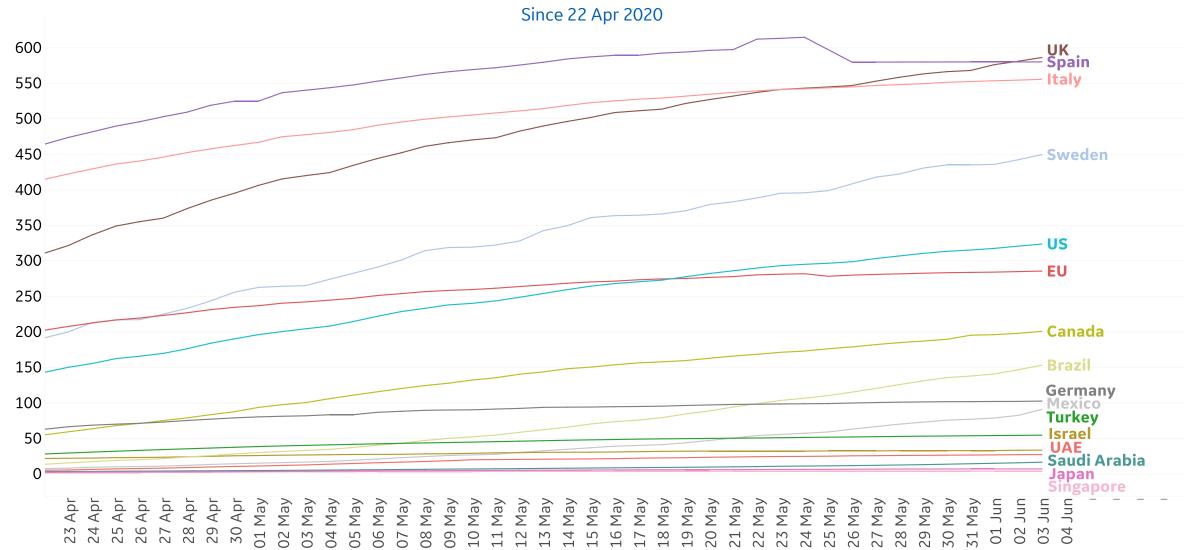

1,278           | 0         | 0      | 0         | 1,339              | 8               | 53                 |
| Eq. Guinea    | 1,094           | 0         | 0      | 0         | 1,306              | 12              | 200                |
| North Macedo  | 742             | 101       | 4      | 10        | 2,492              | 145             | 1,605              |
| Total World   | 3,239,776       | 52,468    | 5,698  | 75,455    | 6,430,705          | 385,947         | 2,804,982          |

758

24

72

17,267

294

15,451

Afghanistan

1,522



## **New Confirmed Cases in Select Countries**

Updated 4 June 2020, 3:30 GMT



## **New Deaths in Select Countries**



7-day rolling avg. since 22 Apr 2020





### **Cumulative Deaths in Select Countries**

Updated 4 June 2020, 3:30 GMT







### **Deaths / Confirmed Cases**

Since 22 Apr 2020







## % Change in Case Volume in Select Countries



Updated 4 June 2020, 3:30 GMT

### **Over Previous 7 days**

#### **Active Cases**



### **Confirmed Cases**



### **Reported Recoveries**



### **Reported Deaths**





## Feature: Global Testing Continuum

### Increase in Testing Over the Last Month: 1 June (light shade) compared to 1 May (dark shade)



**COMMAND CENTERS** 

## **Europe & Middle East**

### **Per 1M in Region**

|              | Today   | Change |
|--------------|---------|--------|
| Active Cases | 772     | -9%    |
| Confirmed    | -55 new | -2%    |
| Deaths       | 1 new   | +0.5%  |
| Recovered    | 16 new  | +1%    |

<sup>\*</sup>France reported less confirmed cases today than previous days

| Qata