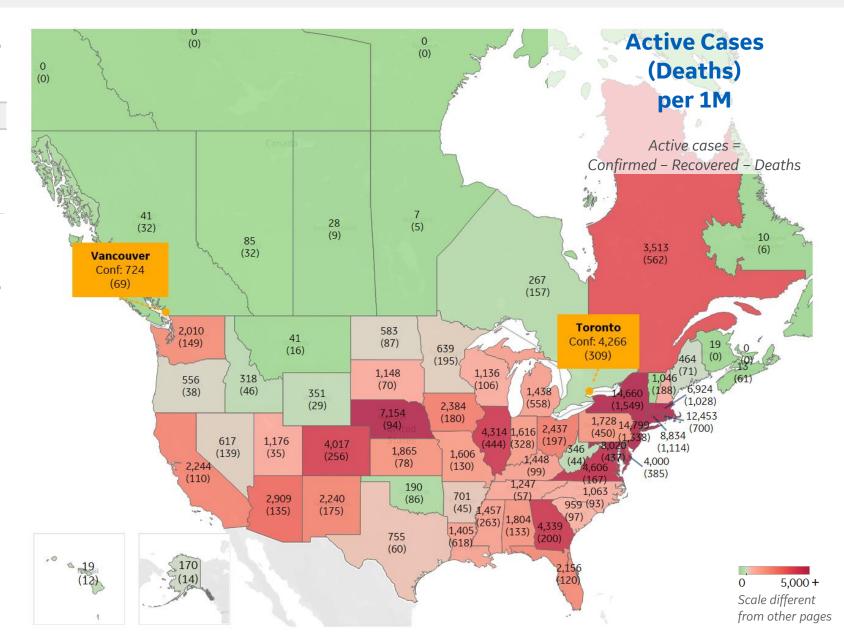

### **Per 1M in Region**

|              | Today  | Change |
|--------------|--------|--------|
| Active Cases | 3,527  | +0.2%  |
| Confirmed    | 55 new | +1%    |
| Deaths       | 3 new  | +1%    |
| Recovered    | 43 new | +3%    |

| New Jersey    | 14,799 |
|---------------|--------|
| New York      | 14,660 |
| Rhode Island  | 12,453 |
| DC            | 10,494 |
| Connecticut   | 8,834  |
| Maryland      | 8,020  |
| Nebraska      | 7,154  |
| Massachusetts | 6,924  |
| Virginia      | 4,606  |
| Georgia       | 4,339  |
|               |        |