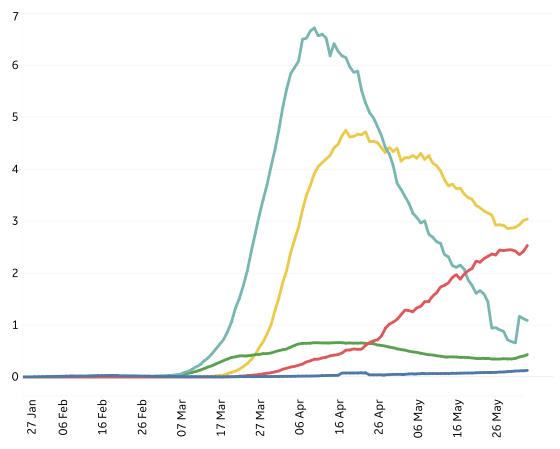

Updated 4 June 2020, 3:30 GMT



# Glo

### **Trend since 22 Jan**



### **Today per 1M**

Active cases = Confirmed - Recovered - Deaths



| Per 1M:      | Today  | Change |
|--------------|--------|--------|
| Active Today | 418    | -1%    |
| Active       | -4 new | -1%    |
| Confirmed    | 7 new  | +1%    |
| Deaths       | 1 new  | +1%    |
| Recovered    | 10 new | +3%    |

## **New Confirmed Cases & New Deaths**



### **New Confirmed Cases / 1M**

7-day rolling average



### New Deaths / 1M

7-day rolling average



# **Top 50 Countries: Per 1M**

Updated 4 June 2020, 3:30 GMT

| ٔ د | 20 | 120 | 3.31 | n GN | 1T |
|-----|----|-----|------|------|----|

| 1 - 25      |                 |           | Today  |           | Total since 22 Jan |                 |                    |
|-------------|-----------------|-----------|--------|-----------|--------------------|-----------------|--------------------|
|             | Active<br>Today | Confirmed | Deaths | Recovered | Total<br>Confirmed | Total<br>Deaths | Total<br>Recovered |
| Qatar       | 8,529           | 660       | 1      | 523       | 21,575             | 16              | 13,031             |
| Chile       | 4,747           | 259       | 5      | 14        | 5,944              | 67              | 1,130              |
| US          | 3,822