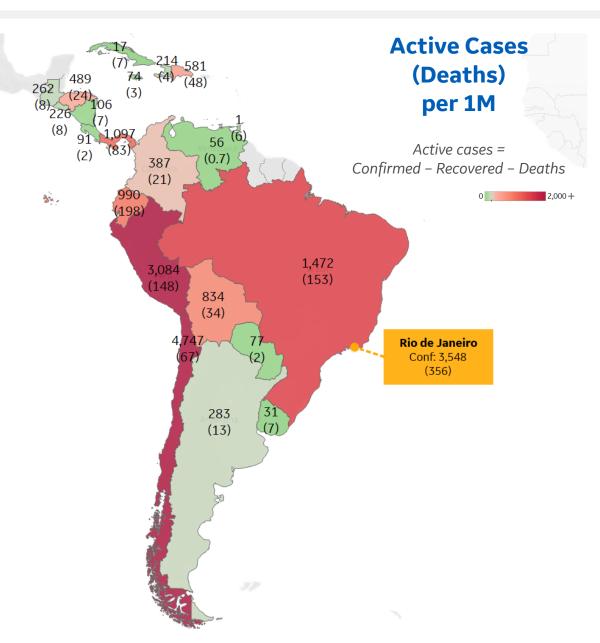

### **Per 1M in Region**

|              | Today   | Change |
|--------------|---------|--------|
| Active Cases | 1,472   | +4%    |
| Confirmed    | 135 new | +5%    |
| Deaths       | 6 new   | +4%    |
| Recovered    | 71 new  | +7%    |

| Amazonas         | 10,700 |
|------------------|--------|
| Ceará            | 6,138  |
| Maranhão         | 5,395  |
| Pará             | 5,205  |
| Espírito Santo   | 4,012  |
| Paraíba          | 3,986  |
| Distrito Federal | 3,986  |
| Pernambuco       | 3,815  |
| Alagoas          | 3,718  |
| Sergipe          | 3,475  |
|                  |        |

<sup>\*</sup> Excludes regions with population < 1M

**COMMAND CENTERS** 