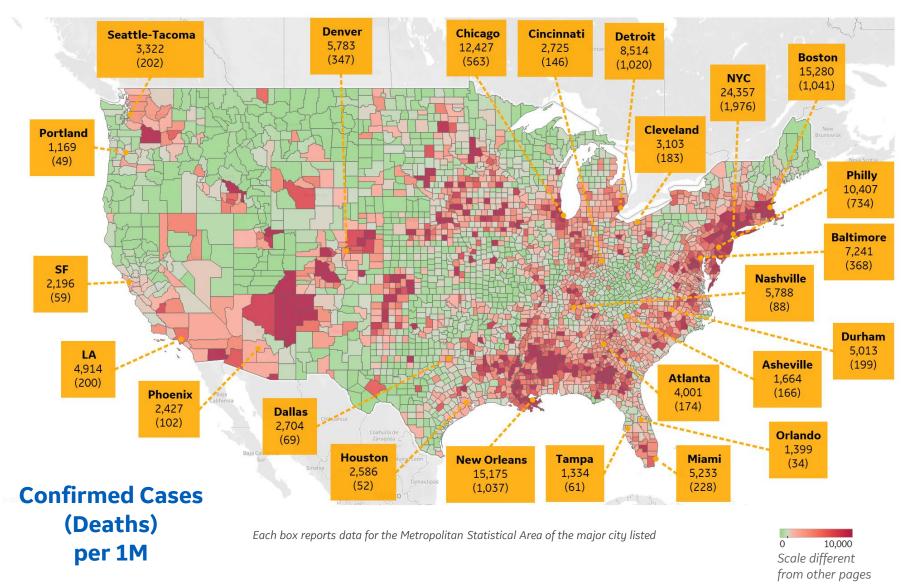

## **US by County & Metro, Total to Date**

Updated 4 June 2020, 3:30 GMT

### **Top 10 Northeast Counties**

Total Confirmed Cases / 1M

| 40,092 |
|--------|
| 34,334 |
| 31,720 |
| 29,549 |
| 28,018 |
| 27,843 |
| 26,772 |
| 26,618 |
| 24,056 |
| 22,109 |
|        |

### **Top 10 Other US Counties**

Total Confirmed Cases / 1M

| Orleans Parish, LA         | 18,062 |
|----------------------------|--------|
| Jefferson Parish, LA       | 17,173 |
| Prince George's County, MD | 15,755 |
| Cook County, IL            | 14,498 |
| Yakima County, WA          | 12,730 |
| District of Columbia, DC   | 11,946 |
| Wayne County, MI           | 11,464 |
| Lake County, IL            | 11,359 |
| Kane County, IL            | 11,171 |
| Prince William County, VA  | 10,743 |
|                            |        |

**Note:** Includes counties ≥ 250K population

<sup>\*</sup> New York City counties aggregated into one reporting area