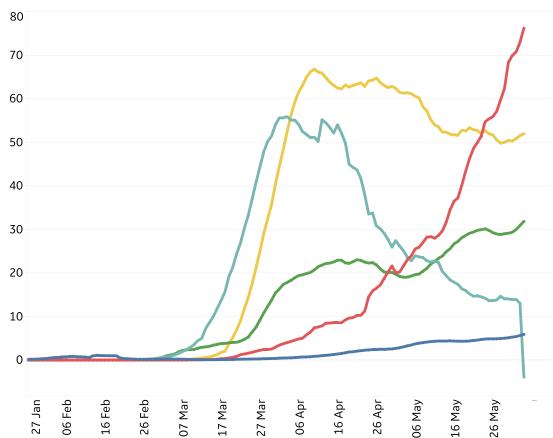

Updated 4 June 2020, 3:30 GMT



# Glo

### **Trend since 22 Jan**



### **Today per 1M**

Active cases = Confirmed - Recovered - Deaths



| Per 1M:      | Today  | Change |
|--------------|--------|--------|
| Active Today | 418    | -1%    |
| Active       | -4 new | -1%    |
| Confirmed    | 7 new  | +1%    |
| Deaths       | 1 new  | +1%    |
| Recovered    | 10 new | +3%    |

## **New Confirmed Cases & New Deaths**



### **New Confirmed Cases / 1M**

7-day rolling average



### New Deaths / 1M

7-day rolling average



# **Top 50 Countries: Per 1M**

Updated 4 June 2020, 3:30 GMT

| ٔ د | 20 | 120 | 3.31 | n GN | 1T |
|-----|----|-----|------|------|----|

| 1 - 25      |                 |           | Today  |           | Total since 22 Jan |                 |                    |
|-------------|-----------------|-----------|--------|-----------|--------------------|-----------------|--------------------|
|             | Active<br>Today | Confirmed | Deaths | Recovered | Total<br>Confirmed | Total<br>Deaths | Total<br>Recovered |
| Qatar       | 8,529           | 660       | 1      | 523       | 21,575             | 16              | 13,031             |
| Chile       | 4,747           | 259       | 5      | 14        | 5,944              | 67