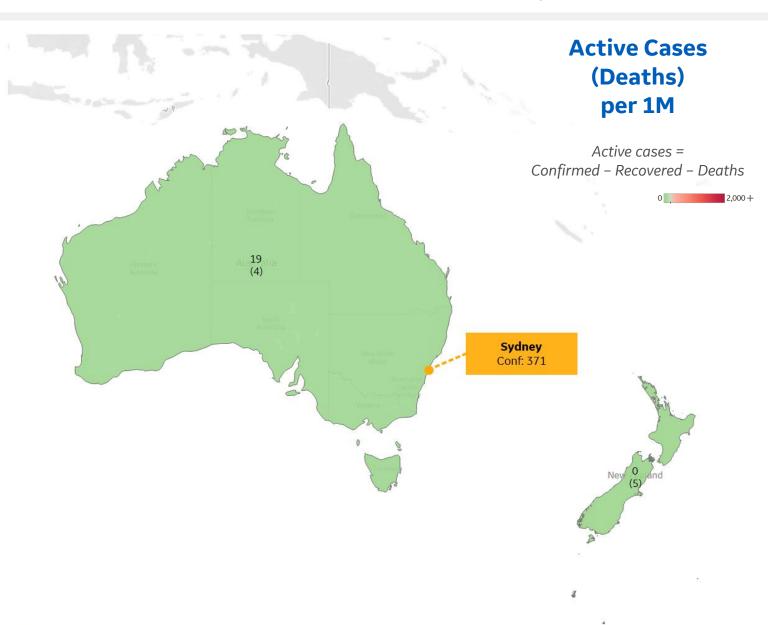

### Per 1M in Region

|              | Today | Change |
|--------------|-------|--------|
| Active Cases | 16    | +0%    |
| Confirmed    | 0 new | +0%    |
| Deaths       | 0 new | +0%    |
| Recovered    | 1 new | +0.4%  |

| Australia   | 19 |
|-------------|----|
| New Zealand | 0  |

<sup>\*</sup> Excludes regions with population < 1M