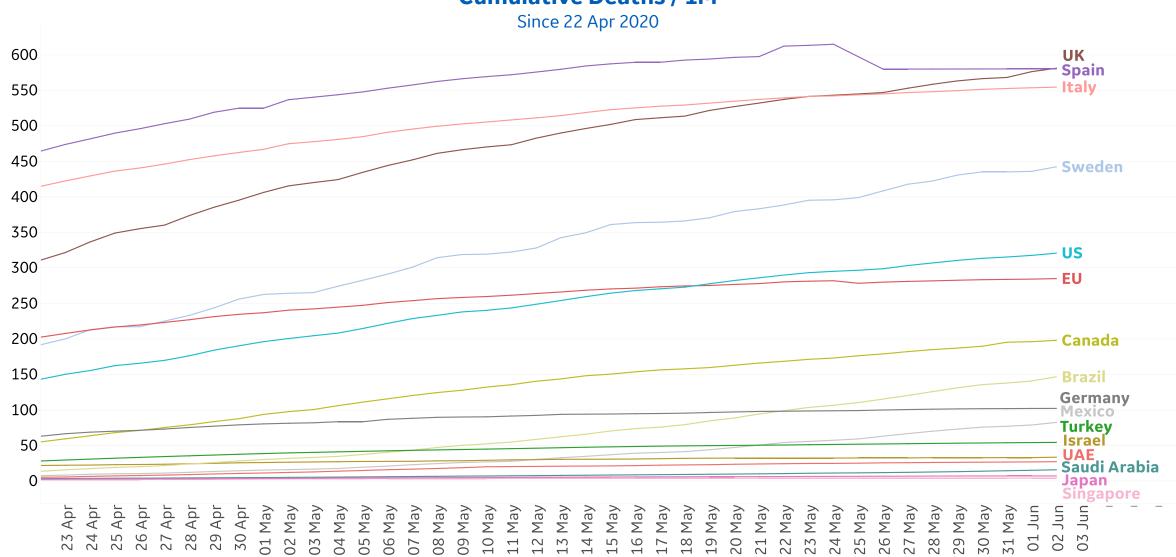

0         | 25,066             | 1,658           | 22,089             |
| Guinea-Bissau | 1,278           | 0         | 0      | 0         | 1,339              | 8               | 53                 |
| Eq. Guinea    | 1,094           | 0         | 0      | 0         | 1,306              | 12              | 200                |
| North Macedo  | 655             | 76        | 1      | 26        | 2,391              | 141             | 1,595              |
| Total World   | 3,268,461       | 112,385   | 4,706  | 33,518    | 6,378,237          | 380,249         | 2,729,527          |



### **New Confirmed Cases in Select Countries**





### **New Deaths in Select Countries**

Updated 3 June 2020, 3:30 GMT

#### **Daily New Deaths / 1M**





### **Cumulative Deaths in Select Countries**







## **Fatality Rate in Select Countries**



#### **Deaths / Confirmed Cases**

Since 22 Apr 2020







### % Change in Case Volume in Select Countries

**GE** Healthcare

Updated 3 June 2020, 3:30 GMT

#### **Over Previous 7 days**

#### **Active Cases**



#### **Confirmed Cases**



#### **Reported Recoveries**



#### **Reported Deaths**





# Feature: Brazil



### **Daily New Deaths / 1M**



#### **State Profiles**

While only 34% of Brazil's population lives in Sao Paulo, Rio de Janeiro or Ceará, this group makes up **45% of confirmed cases** and **over half of reported deaths** 



**GE** Healthcare

**COMMAND CENTERS** 

### **Europe & Middle East**

#### **Per 1M in Region**

|              | Today  | Change |
|--------------|--------|--------|
| Active Cases | 844    | +0.