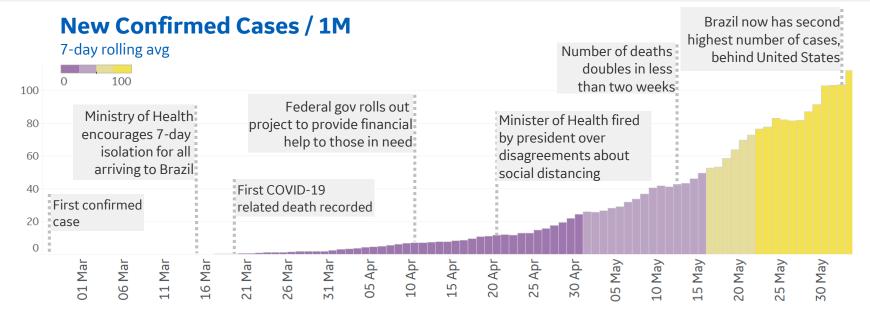

| 1      | 26        | 2,391              | 141             | 1,595              |
| Total World   | 3,268,461       | 112,385   | 4,706  | 33,518    | 6,378,237          | 380,249         | 2,729,527          |



### **New Confirmed Cases in Select Countries**





### **New Deaths in Select Countries**

Updated 3 June 2020, 3:30 GMT

#### **Daily New Deaths / 1M**





### **Cumulative Deaths in Select Countries**







## **Fatality Rate in Select Countries**



#### **Deaths / Confirmed Cases**

Since 22 Apr 2020







### % Change in Case Volume in Select Countries

**GE** Healthcare

Updated 3 June 2020, 3:30 GMT

#### **Over Previous 7 days**

#### **Active Cases**



#### **Confirmed Cases**



#### **Reported Recoveries**



#### **Reported Deaths**





# Feature: Brazil



### **Daily New Deaths / 1M**



#### **State Profiles**

While only 34% of Brazil's population lives in Sao Paulo, Rio de Janeiro or Ceará, this group makes up **45% of confirmed cases** and **over half of reported deaths** 



**GE** Healthcare

**COMMAND CENTERS** 

### **Europe & Middle East**

#### **Per 1M in Region**

|              | Today  | Change |
|--------------|--------|--------|
| Active Cases | 844    | +0.8%  |
| Confirmed    | 18 new | +1%    |
| Deaths       | 1 new  | +0.5%  |
| Recovered    | 10 new | +1%    |

| UK       3,516         Sweden       3,379         Kuwait       3,312         Bahrain       2,871         Belgium       2,863         Belarus       2,626         Netherlands       2,374         Armenia       2,168         Oman       1,944 | Qatar       | 8,39