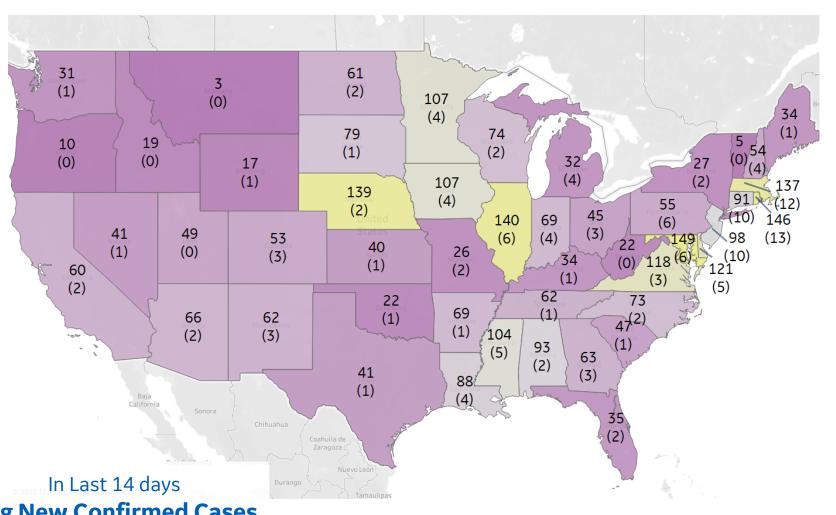

### **US**, New in Last 14 days

#### **Top 10 by New Confirmed**

Avg New Confirmed Cases / 1M

| Maryland             | 149 |
|----------------------|-----|
| District of Columbia | 147 |
| Rhode Island         | 146 |
| Illinois             | 140 |
| Nebraska             | 139 |
| Massachusetts        | 137 |
| Delaware             | 121 |
| Virginia             | 118 |
| Minnesota            | 107 |
| lowa                 | 107 |

#### **Top 10 by New Deaths**

Avg New Deaths / 1M

| Rhode Island         | 13 |
|----------------------|----|
| Massachusetts        | 12 |
| Connecticut          | 10 |
| New Jersey           | 10 |
| District of Columbia | 7  |
| Illinois             | 6  |
| Maryland             | 6  |
| Pennsylvania         | 6  |
| Delaware             | 5  |
| Mississippi          | 5  |

Avg New Confirmed Cases
(Avg New Deaths)
per 1M