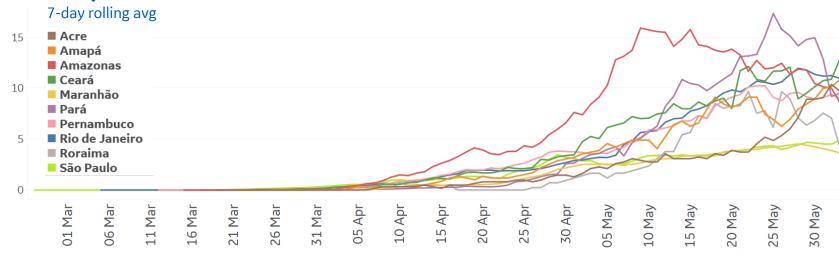

### **Daily New Deaths / 1M**

#### **State Profiles**

While only 34% of Brazil's population lives in Sao Paulo, Rio de Janeiro or Ceará, this group makes up **45% of confirmed cases** and **over half of reported deaths** 

**GE** Healthcare