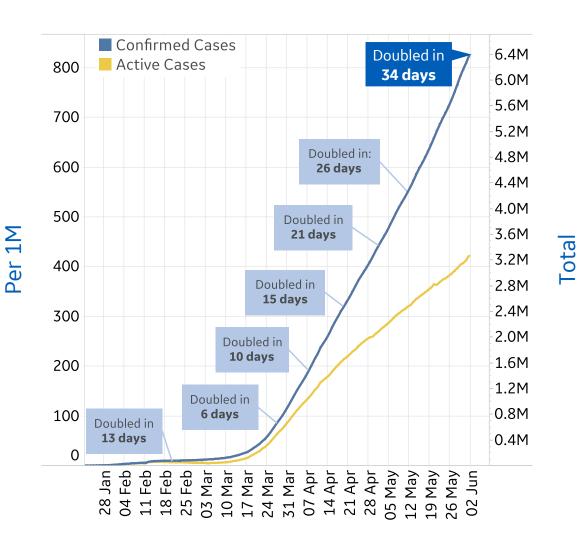

#### **Trend since 22 Jan**

#### **Today per 1M**

Active cases = Confirmed - Recovered - Deaths

| Today  | Change                           |
|--------|----------------------------------|
| 422    | +2%                              |
| 10 new | +2%                              |
| 15 new | +2%                              |
| 1 new  | +1%                              |
| 4 new  | +1%                              |
|        | 422<br>10 new<br>15 new<br>1 new |