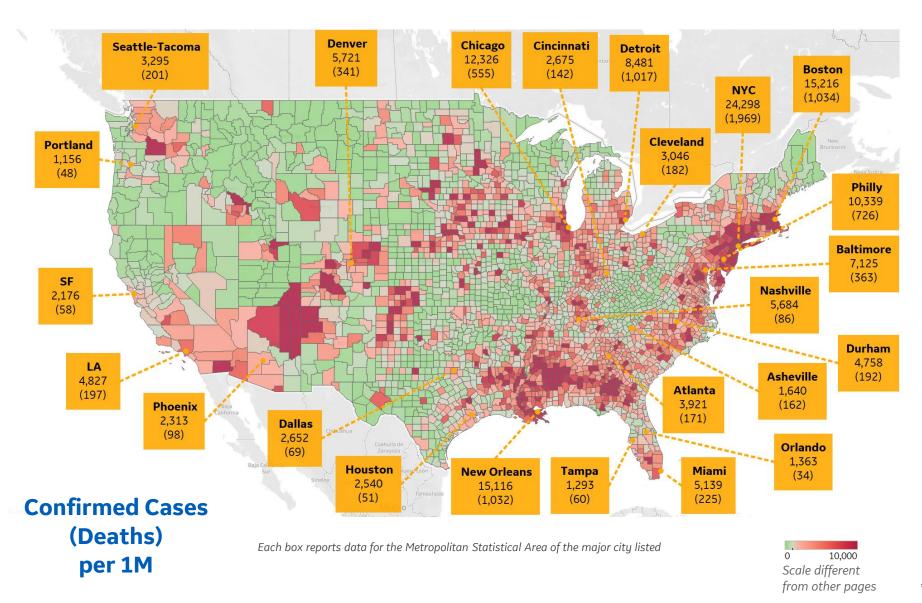

#### **Top 10 Northeast Counties**

Total Confirmed Cases / 1M

| Rockland County, NY    | 39,999 |
|------------------------|--------|
| Westchester County, NY | 34,247 |
| Passaic County, NJ     | 31,599 |
| Nassau County, NY      | 29,482 |
| Hudson County, NJ      | 28,021 |
| Union County, NJ       | 27,742 |
| Orange County, NY      | 26,695 |
| Suffolk County, NY     | 26,538 |
| New York City*         | 23,967 |
| Suffolk County, MA     | 21,952 |

#### **Top 10 Other US Counties**

Total Confirmed Cases / 1M

| Orleans Parish, LA         | 18,009 |
|----------------------------|--------|
| Jefferson Parish, LA       | 17,072 |
| Prince George's County, MD | 15,496 |
| Cook County, IL            | 14,304 |
| Yakima County, WA          | 12,326 |
| District of Columbia, DC   | 11,797 |
| Wayne County, MI           | 11,419 |
| Lake County, IL            | 11,194 |
| Kane County, IL            | 10,943 |
| Prince William County, VA  | 10,472 |
|                            |        |

**Note:** Includes counties ≥ 250K population

<sup>\*</sup> New York City counties aggregated into one reporting area