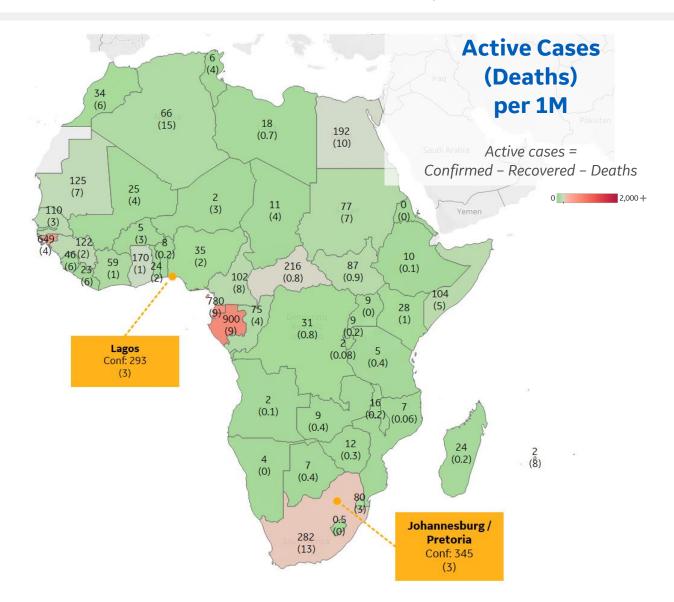

| Australia   | 19 |
|-------------|----|
| New Zealand | 0  |

<sup>\*</sup> Excludes regions with population < 1M

|              | Today   | Change |
|--------------|---------|--------|
| Active Cases | 64      | +2%    |
| Confirmed    | 4 new   | +3%    |
| Deaths       | 0.1 new | +3%    |
| Recovered    | 2 new   | +4%    |

| Gabon             | 900 |
|-------------------|-----|
| Eq. Guinea        | 780 |
| Guinea-Bissau     | 649 |
| South Africa      | 282 |
| Central African R | 216 |
| Egypt             | 192 |
| Ghana             | 170 |
| Mauritania        | 125 |
| Guinea            | 122 |
| Senegal           | 110 |
|                   |     |

<sup>\*</sup> Excludes regions with population < 1M

\*\* Per 1M = Per 1 Million Population unless otherwise noted

**Johns Hopkins Coronavirus Resource Center:** 

https://coronavirus.jhu.edu/map.html

**Worldometer Coronavirus Reporting:** 