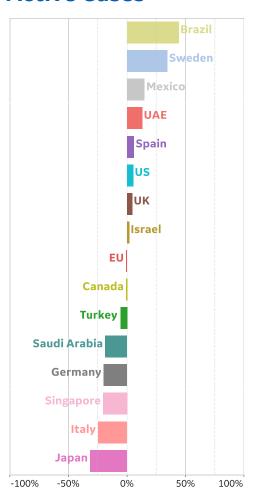

## **Fatality Rate in Select Countries**

#### **Deaths / Confirmed Cases**

Since 22 Apr 2020