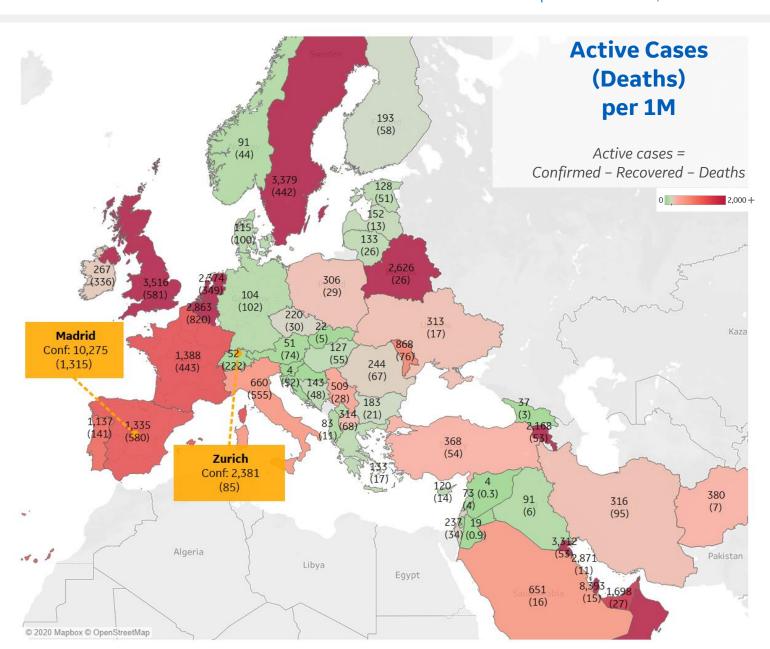

### **Europe & Middle East**

#### **Per 1M in Region**

|              | Today  | Change |
|--------------|--------|--------|
| Active Cases | 844    | +0.8%  |
| Confirmed    | 18 new | +1%    |
| Deaths       | 1 new  | +0.5%  |
| Recovered    | 10 new | +1%    |

| UK       3,516         Sweden       3,379         Kuwait       3,312         Bahrain       2,871         Belgium       2,863         Belarus       2,626         Netherlands       2,374         Armenia       2,168         Oman       1,944 | Qatar       | 8,393 |
|-----------------------------------------------------------------------------------------------------------------------------------------------------------------------------------------------------------------------------------------------|-------------|-------|
| Kuwait3,312Bahrain2,871Belgium2,863Belarus2,626Netherlands2,374Armenia2,168                                                                                                                                                                   | UK          | 3,516 |
| Bahrain2,871Belgium2,863Belarus2,626Netherlands2,374Armenia2,168                                                                                                                                                                              | Sweden      | 3,379 |
| Belgium2,863Belarus2,626Netherlands2,374Armenia2,168                                                                                                                                                                                          | Kuwait      | 3,312 |
| Belarus 2,626<br>Netherlands 2,374<br>Armenia 2,168                                                                                                                                                                                           | Bahrain     | 2,871 |
| Netherlands 2,374<br>Armenia 2,168                                                                                                                                                                                                            | Belgium     | 2,863 |
| Armenia 2,168                                                                                                                                                                                                                                 | Belarus     | 2,626 |
| ,                                                                                                                                                                                                                                             | Netherlands | 2,374 |
| Oman 1,944                                                                                                                                                                                                                                    | Armenia     | 2,168 |
|                                                                                                                                                                                                                                               | Oman        | 1,944 |