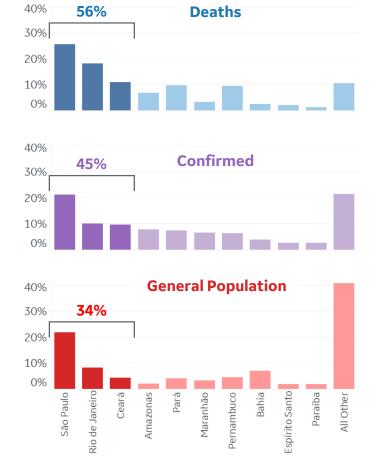

#### **State Profiles**

While only 34% of Brazil's population lives in Sao Paulo, Rio de Janeiro or Ceará, this group makes up **45% of confirmed cases** and **over half of reported deaths** 

**GE** Healthcare