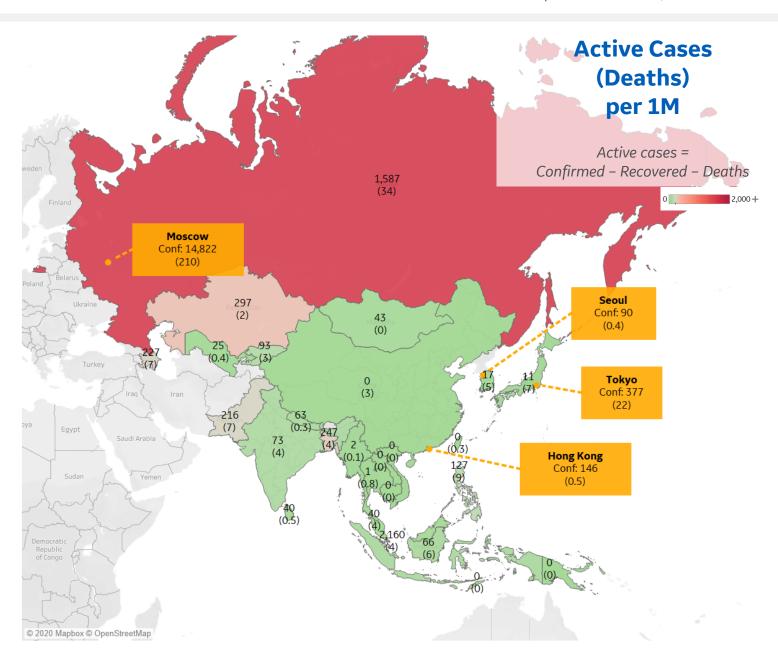

#### **Per 1M in Region**

|              | Today   | Change |
|--------------|---------|--------|
| Active Cases | 111     | +2%    |
| Confirmed    | 6 new   | +3%    |
| Deaths       | 0.1 new | +3%    |
| Recovered    | 5 new   | +5%    |

| Singapore   | 2,160 |
|-------------|-------|
| Russia      | 1,587 |
| Kazakhstan  | 297   |
| Bangladesh  | 247   |
| Azerbaijan  | 227   |
| Pakistan    | 216   |
| Philippines | 127   |
| Kyrgyzstan  | 93    |
| India       | 73    |
| Indonesia   | 66    |
|             |       |

<sup>\*</sup> Excludes regions with population < 1M

(Deaths)

per 1M

Active cases =

**GE** Healthcare

COMMAND CENTERS