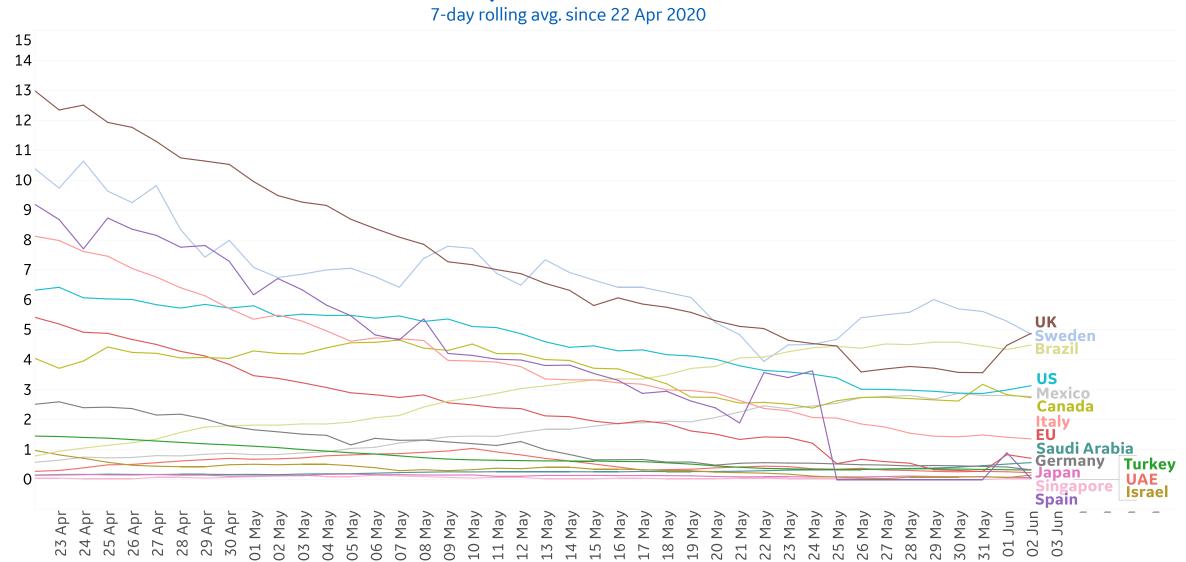

eland       | 1,319           | 4         | 8      | 0         | 25,066             | 1,658           | 22,089             |
| Guinea-Bissau | 1,278           | 0         | 0      | 0         | 1,339              | 8               | 53                 |
| Eq. Guinea    | 1,094           | 0         | 0      | 0         | 1,306              | 12              | 200                |
| North Macedo  | 655             | 76        | 1      | 26        | 2,391              | 141             | 1,595              |
| Total World   | 3,268,461       | 112,385   | 4,706  | 33,518    | 6,378,237          | 380,249         | 2,729,527          |



### **New Confirmed Cases in Select Countries**





### **New Deaths in Select Countries**

Updated 3 June 2020, 3:30 GMT

#### **Daily New Deaths / 1M**





### **Cumulative Deaths in Select Countries**







## **Fatality Rate in Select Countries**



#### **Deaths / Confirmed Cases**

Since 22 Apr 2020







### % Change in Case Volume in Select Countries

**GE** Healthcare

Updated 3 June 2020, 3:30 GMT

#### **Over Previous 7 days**

#### **Active Cases**



#### **Confirmed Cases**



#### **Reported Recoveries**



#### **Reported Deaths**





# Feature: Brazil



### **Daily New Deaths / 1M**



#### **State Profiles**

While only 34% of Brazil's population lives in Sao Paulo, Rio de Janeiro or Ceará, this group makes up **45% of confirmed cases** and **over half of reported deaths** 



**GE** Healthcare

**COMMAND CENTERS** 

### **Europe & Middle East**

#### **Per 1M in Region**

|              | Today  | Change |
|----------