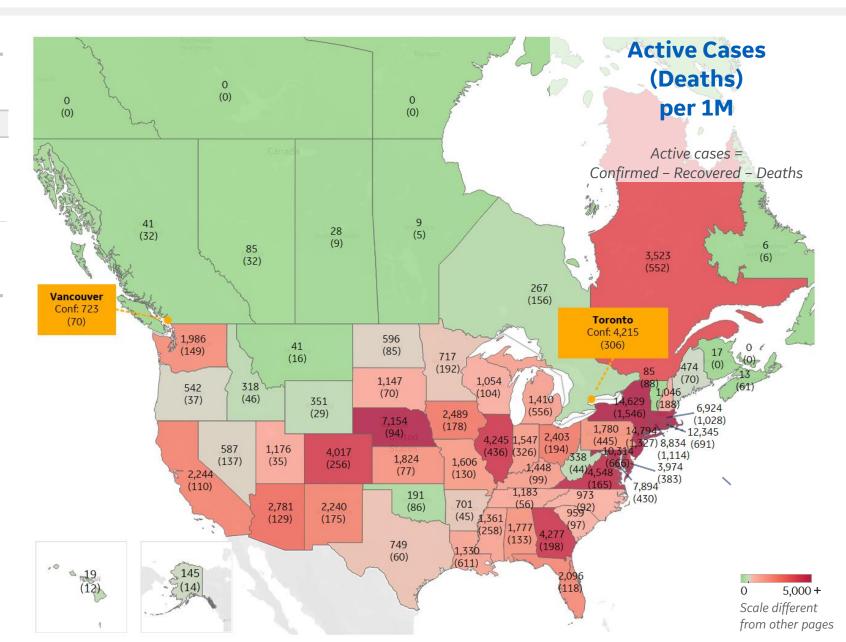

|              | Today  | Change |
|--------------|--------|--------|
| Active Cases | 3,519  | +1%    |
| Confirmed    | 58 new | +1%    |
| Deaths       | 3 new  | +1%    |
| Recovered    | 17 new | +1%    |

| 14,794 |
|--------|
| 14,629 |
| 12,345 |
| 10,314 |
| 8,834  |
| 7,894  |
| 7,154  |
| 6,924  |
| 4,548  |
| 4,277  |
|        |

Updated 3 June 2020, 3:30 GMT