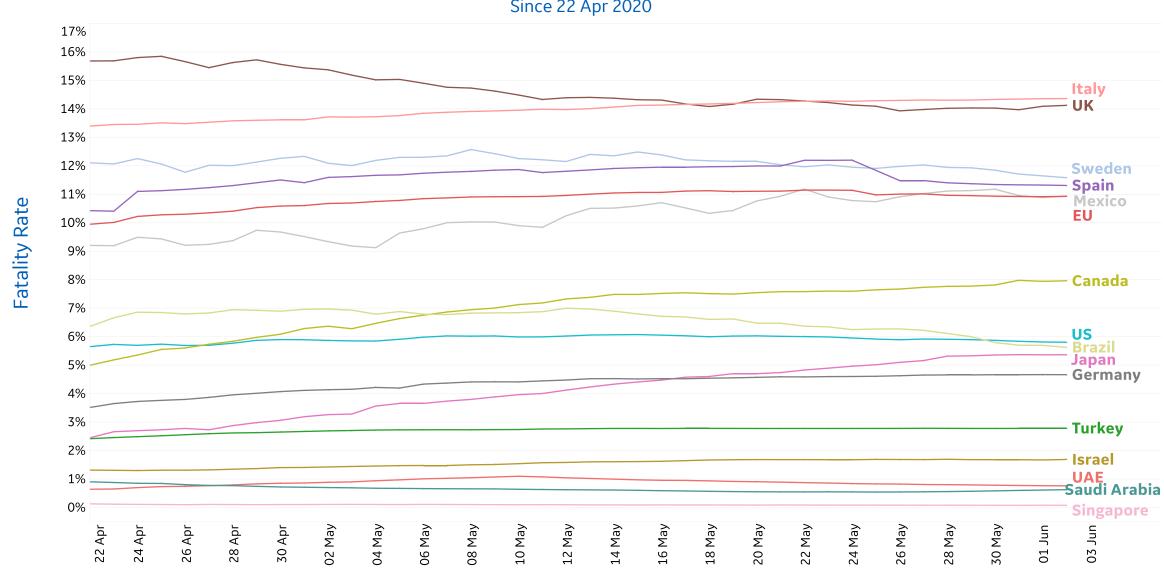

## **Fatality Rate in Select Countries**

#### **Deaths / Confirmed Cases**

Since 22 Apr 2020