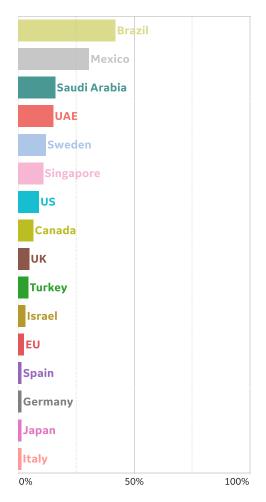

## **Fatality Rate in Select Countries**

#### **Deaths / Confirmed Cases**

Since 22 Apr 2020