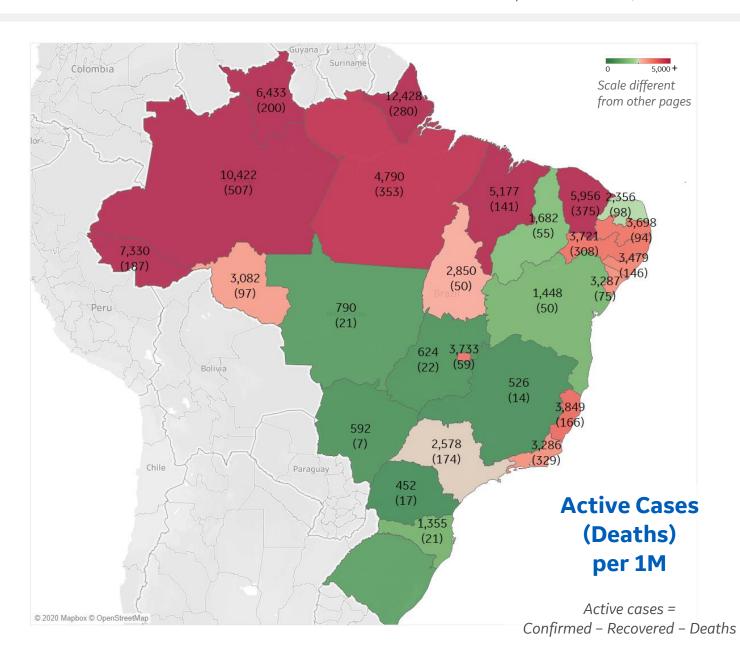

#### **Per 1M in Region**

|              | Today   | Change |
|--------------|---------|--------|
| Active Cases | 1,414   | +5%    |
| Confirmed    | 136 new | +5%    |
| Deaths       | 6 new   | +4%    |
| Recovered    | 59 new  | +6%    |

| Amazonas         | 10,422 |
|------------------|--------|
| Ceará            | 5,812  |
| Maranhão         | 5,177  |
| Pará             | 4,790  |
| Espírito Santo   | 3,770  |
| Distrito Federal | 3,733  |
| Pernambuco       | 3,715  |
| Paraíba          | 3,698  |
| Alagoas          | 3,464  |
| Sergipe          | 3,287  |
|                  |        |

<sup>\*</sup> Excludes regions with population < 1M

**GE** Healthcare

**COMMAND CENTERS** 