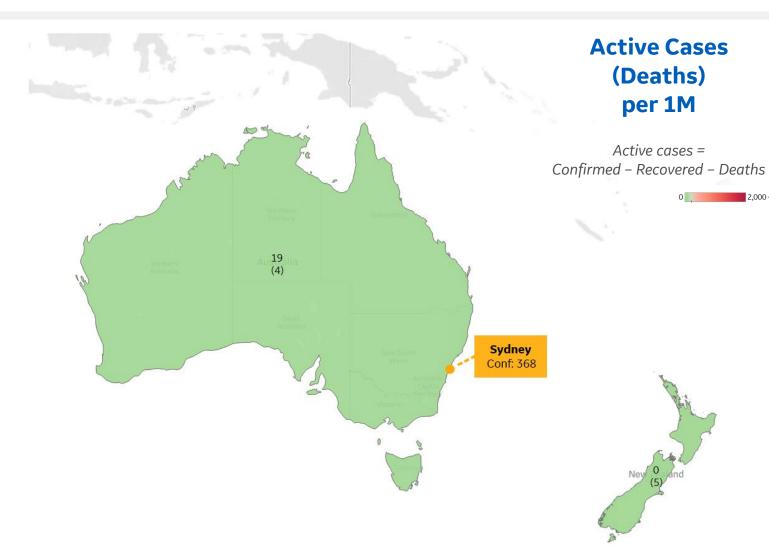

#### Per 1M in Region

|              | Today | Change |
|--------------|-------|--------|
| Active Cases | 16    | -0.4%  |
| Confirmed    | 0 new | +0%    |
| Deaths       | 0 new | +0%    |
| Recovered    | 0 new | +0%    |

| Australia   | 19 |
|-------------|----|
| New Zealand | 0  |

<sup>\*</sup> Excludes regions with population < 1M

|              | Today   | Change |
|--------------|---------|--------|
| Active Cases | 64      | +2%    |
| Confirmed    | 4 new   | +3%    |
| Deaths       | 0.1 new | +3%    |
| Recovered    | 2 new   | +4%    |