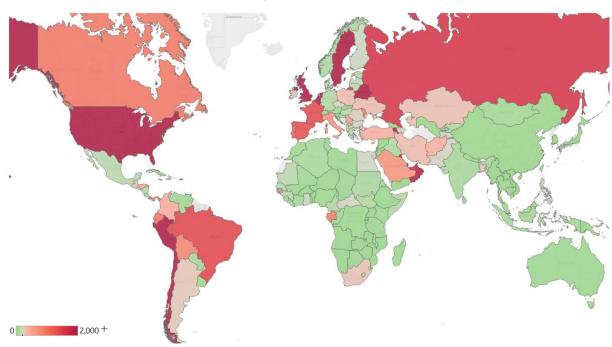

### **Top 50 Countries: Per 1M**

| 120 | 1 | Z | · Z / | $\cap$ | $\sim$ | M | т |  |
|-----|---|---|-------|--------|--------|---|---|--|
| 1/1 |   |   |       |        | ודו    | v |   |  |

| 1 - 25      |                 |           | Today  |           | Total              | since 2         | 2 Jan              |
|-------------|-----------------|-----------|--------|-----------|--------------------|-----------------|--------------------|
|             | Active<br>Today | Confirmed | Deaths | Recovered | Total<br>Confirmed | Total<br>Deaths | Total<br>Recovered |
| Qatar       | 8,393           | 634       | 1      | 902       | 20,916             | 15              | 12,508             |
| Chile       | 4,508           | 185       | 4      | -1,235    | 5,686              | 62              | 1,116              |
| US          | 3,812           | 63        | 3      | 17        | 5,534              | 321             | 1,401              |
| UK          | 3,516           | 24        | 5      | 0         | 4,116              | 581             | 18                 |
| Sweden      | 3,379           | 77        | 6      | -492      | 3,821              | 442             | 0                  |
| Kuwait      | 3,312           | 208       | 1      | 324       | 6,708              | 53              | 3,344              |
| Peru        | 2,916           | 0         | 0      | 22        | 5,157              | 141             | 2,100              |
| Bahrain     | 2,871           | 259       | 0      | 198       | 7,235              | 11              | 4,353              |
| Belgium     | 2,863           | 8         | 2      | 1         | 5,058              | 820             | 1,375              |
| Belarus     | 2,626           | 90        | 0      | 44        | 4,683              | 26              | 2,031              |
| Netherlands | 2,374           | 6         | 0      | 1         | 2,734              | 349             | 11                 |
| Armenia     | 2,168           | 174       | 6      | 9         | 3,378              | 53              | 1,157              |
| Singapore   | 2,160           | 93        | 0      | 121       | 6,125              | 4               | 3,961              |
| Oman        | 1,944           | 113       | 2      | 26        | 2,506              | 12              | 551                |
| UAE         | 1,698           | 60        | 0      | 39        | 3,618              | 27              | 1,893              |
| Russia      | 1,587           | 61        | 1      | 76        | 2,900              | 34              | 1,279              |
| Brazil      | 1,414           | 136       | 6      | 59        | 2,613              | 147             | 1,052              |
| France      | 1,388           | -14       | 2      | 6         | 2,887              | 443             | 1,056              |
| Spain       | 1,335           | 6         | 0      | 0         | 5,132              | 580             | 3,216              |
| Portugal    | 1,137           | 19        | 1      | 32        | 3,226              | 141             | 1,949              |
| Panama      | 980             | 60        | 2      | 0         | 3,267              | 82              | 2,205              |
| Ecuador     | 961             | 75        | 5      | 25        | 2,291              | 195             | 1,135              |
| Canada      | 947             | 18        | 2      | 17        | 2,489              | 198             | 1,344              |
| Gabon       | 900             | 66        | 1      | 26        | 1,259              | 9               | 350                |
| Moldova     | 868             | 47        | 0      | 29        | 2,119              | 76              | 1,175              |

| 26 - 50       |                 | Today     |        |           | Total              | since 2         | ce 22 Jan          |  |
|---------------|-----------------|-----------|--------|-----------|--------------------|-----------------|--------------------|--|
|               | Active<br>Today | Confirmed | Deaths | Recovered | Total<br>Confirmed | Total<br>Deaths | Total<br>Recovered |  |
| Bolivia       | 798             | 39        | 3      | 14        | 942                | 32              | 111                |  |
| EU            | 783             | 4         | 1      | -2        | 2,609              | 285             | 1,541              |  |
| Eq. Guinea    | 780             | 0         | 0      | 0         | 931                | 9               | 143                |  |
| Italy         | 660             | 5         | 1      | 29        | 3,862              | 555             | 2,648              |  |
| Saudi Arabia  | 651             | 54        | 1      | 43        | 2,557              | 16              | 1,890              |  |
| Guinea-Bissau | 649             | 0         | 0      | 0         | 680                | 4               | 27                 |  |
| Dom. Rep.     | 568             | 17        | 1      | 17        | 1,636              | 47              | 1,021              |  |
| Serbia        | 509             | 3         | 0      | 4         | 1,311              | 28              | 774                |  |
| Honduras      | 478             | 17        | 1      | 2         | 558                | 23              | 57                 |  |
| Colombia      | 391             | 24        | 1      | 25        | 601                | 20              | 190                |  |
| Afghanistan   | 380             | 19        | 0      | 0         | 424                | 7               | 37                 |  |
| Turkey        | 368             | 9         | 0      | 11        | 1,963              | 54              | 1,540              |  |
| Iran          | 316             | 37        | 1      | 24        | 1,876              | 95              | 1,465              |  |
| North Macedo  | 314             | 36        | 0      | 13        | 1,148              | 68              | 766                |  |
| Ukraine       | 313             | 8         | 0      | 9         | 569                | 17              | 239                |  |
| Poland        | 306             | 6         | 0      | 7         | 645                | 29              | 310                |  |
| Kazakhstan    | 297             | 14        | 0      | 18        | 616                | 2               | 316                |  |
| South Africa  | 282             | 25        | 1      | 17        | 604                | 13              | 309                |  |
| Ireland       | 267             | 1         | 2      | 0         | 5,076              | 336             | 4,473              |  |
| Argentina     | 266             | 20        | 0      | 4         | 405                | 13              | 126                |  |
| Guatemala     | 259             | 14        | 0      | 2         | 312                | 7               | 46                 |  |
| Bangladesh    | 247             | 18        | 0      | 4         | 318                | 4               | 68                 |  |
| Romania       | 244             | 6         | 1      | 5         | 1,015              | 67              | 703                |  |
| Israel        | 237             | 13        | 1      | 7         | 1,997              | 34              | 1,726              |  |
| Total World   | 422             | 15        | 1      | 4         | 823                | 49              | 352                |  |