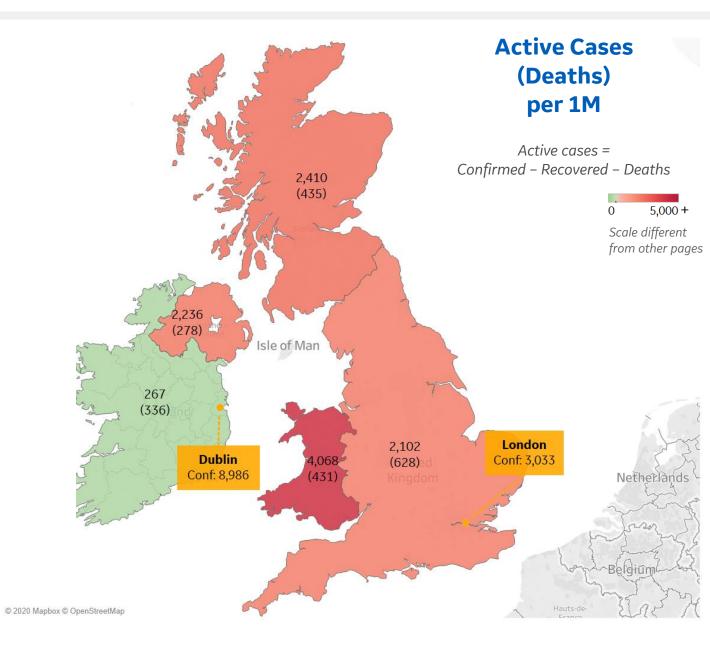

<sup>\*</sup> Excludes regions with population < 1M

|              | Today  | Change |
|--------------|--------|--------|
| Active Cases | 3,296  | +0.6%  |
| Confirmed    | 23 new | +1%    |
| Deaths       | 5 new  | +1%    |
| Recovered    | 0 new  | +0%    |

| Wales            | 4,068 |
|------------------|-------|
| Scotland         | 2,410 |
| Northern Ireland | 2,236 |
| England          | 2,102 |
| Ireland          | 267   |

|              | Today  | Change |
|--------------|--------|--------|
| Active Cases | 131    | +4%    |
| Confirmed    | 30 new | +4%    |
| Deaths       | 4 new  | +5%    |
| Recovered    | 22 new | +4%    |