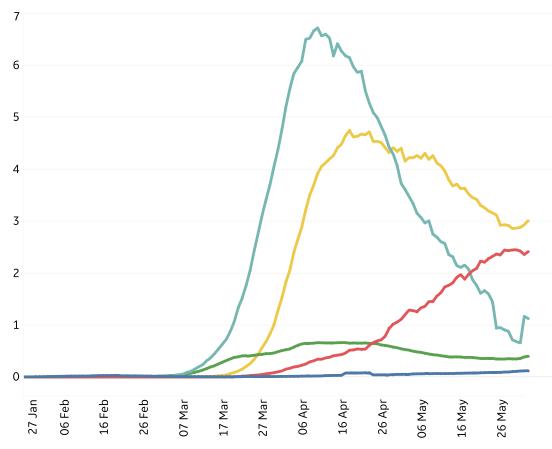

### **New Confirmed Cases & New Deaths**

Key North America Europe Middle East Central/South America Asia

#### New Deaths / 1M

7-day rolling average