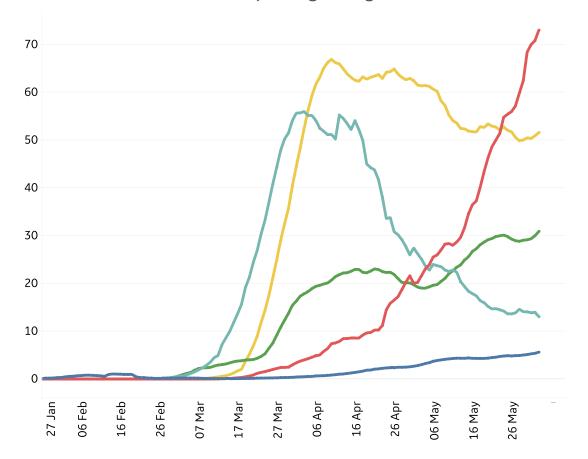

### **New Confirmed Cases & New Deaths**

Key North America Europe Middle East Central/South America Asia

#### **New Confirmed Cases / 1M**

7-day rolling average