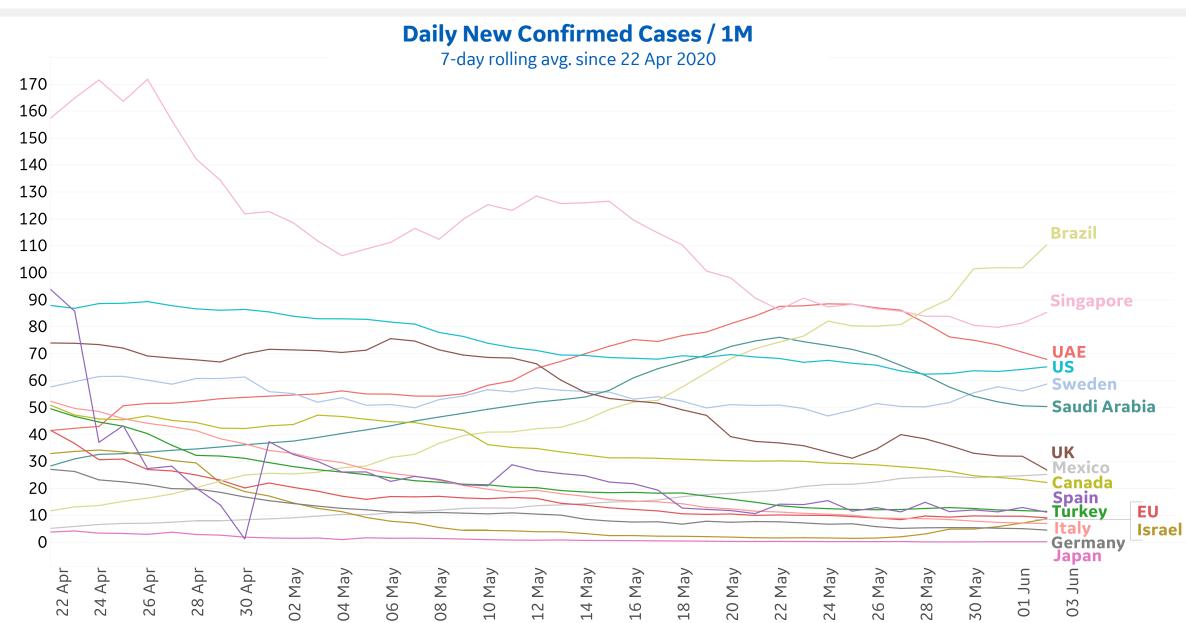

| 148       | 3      | 57        | 2,803              | 20              | 779                |
| Ireland       | 1,319           | 4         | 8      | 0         | 25,066             | 1,658           | 22,089             |
| Guinea-Bissau | 1,278           | 0         | 0      | 0         | 1,339              | 8               | 53                 |
| Eq. Guinea    | 1,094           | 0         | 0      | 0         | 1,306              | 12              | 200                |
| North Macedo  | 655             | 76        | 1      | 26        | 2,391              | 141             | 1,595              |
| Total World   | 3,268,461       | 112,385   | 4,706  | 33,518    | 6,378,237          | 380,249         | 2,729,527          |



### **New Confirmed Cases in Select Countries**





### **New Deaths in Select Countries**

Updated 3 June 2020, 3:30 GMT

#### **Daily New Deaths / 1M**





### **Cumulative Deaths in Select Countries**







## **Fatality Rate in Select Countries**



#### **Deaths / Confirmed Cases**

Since 22 Apr 2020







### % Change in Case Volume in Select Countries

**GE** Healthcare

Updated 3 June 2020, 3:30 GMT

#### **Over Previous 7 days**

#### **Active Cases**



#### **Confirmed Cases**



#### **Reported Recoveries**



#### **Reported Deaths**





# Feature: Brazil



### **Daily New Deaths / 1M**



#### **State Profiles**

While only 34% of Brazil's population lives in Sao Paulo, Rio de Janeiro or Ceará, this group makes up **45% of confirmed cases** and **over half of reported deaths** 



**GE** Healthcare

**COMMAND CENTERS*