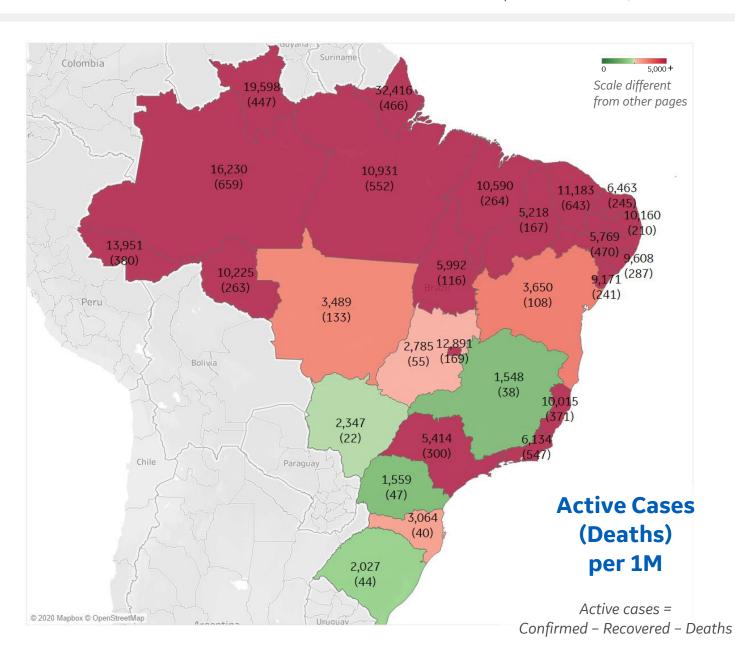

#### **Per 1M in Region**

|              | Today   | Change |
|--------------|---------|--------|
| Active Cases | 2,322   | +4%    |
| Confirmed    | 186 new | +3%    |
| Deaths       | 5 new   | +2%    |
| Recovered    | 90 new  | +3%    |

| Amazonas         | 16,230 |
|------------------|--------|
| Distrito Federal | 12,891 |
| Ceará            | 11,183 |
| Pará             | 10,931 |
| Maranhão         | 10,590 |
| Rondônia         | 10,225 |
| Paraíba          | 10,160 |
| Espírito Santo   | 10,015 |
| Alagoas          | 9,608  |
| Sergipe          | 9,171  |
|                  |        |

<sup>\*</sup> Excludes regions with population < 1M

**COMMAND CENTERS** 

|              | Today   | Change |
|--------------|---------|--------|
| Active Cases | 165     | +2%    |
| Confirmed    | 9 new   | +2%    |
| Deaths       | 0.1 new | +2%    |
| Recovered    | 6 new   | +2%    |