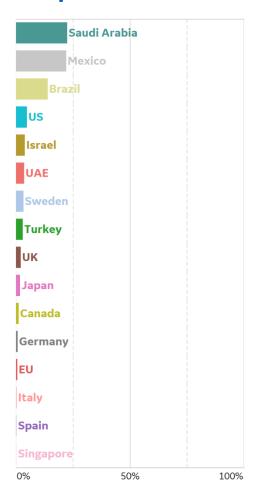

| 1,735           | 23,364             |
| Total World | 4,502,999       | 165,534   | 3,183  | 89,035    | 10,145,791         | 501,893         | 5,140,899          |



### **New Confirmed Cases in Select Countries**



Updated 29 June 2020, 3:30 GMT





#### **Daily New Deaths / 1M**

7-day rolling avg. since 22 Apr 2020



#### Undated 20 June 2020, 747

Updated 29 June 2020, 3:30 GMT

# **Cumulative Deaths in Select Countries**







### **Fatality Rate in Select Countries**

#### **Deaths / Confirmed Cases**

Since 22 Apr 2020







### % Change in Case Volume in Select Countries

**GE** Healthcare

Updated 29 June 2020, 3:30 GMT

#### **Over Previous 7 days**

#### **Active Cases**



#### **Confirmed Cases**



#### **Reported Recoveries**



#### **Reported Deaths**





# **New Confirmed Cases / 1M**



#### Daily New Deaths / 1M



#### **State Profiles**

While only 9% of India's population lives in Maharashtra, this state makes up 35% of confirmed cases and almost half of reported deaths





#### **General Population**



### **Active Cases per 1M Over Time**



Active cases in **India** increased 62% over the last four weeks



#### **Total Confirmed Cases Over Time**



**COMMAND CENTERS** 



### **Europe & Middle East**

#### **Per 1M in Region**

|              | Today  | Change |
|--------------|--------|--------|
| Active Cases | 950    | +0.1%  |
| Confirmed    | 20 new | +1%    |
| Deaths       | 1 new  | +0.2%  |
| Recovered    | 18 new | +1%    |

| Qatar       5,415         UK       3,943         Armenia       3,747         Oman