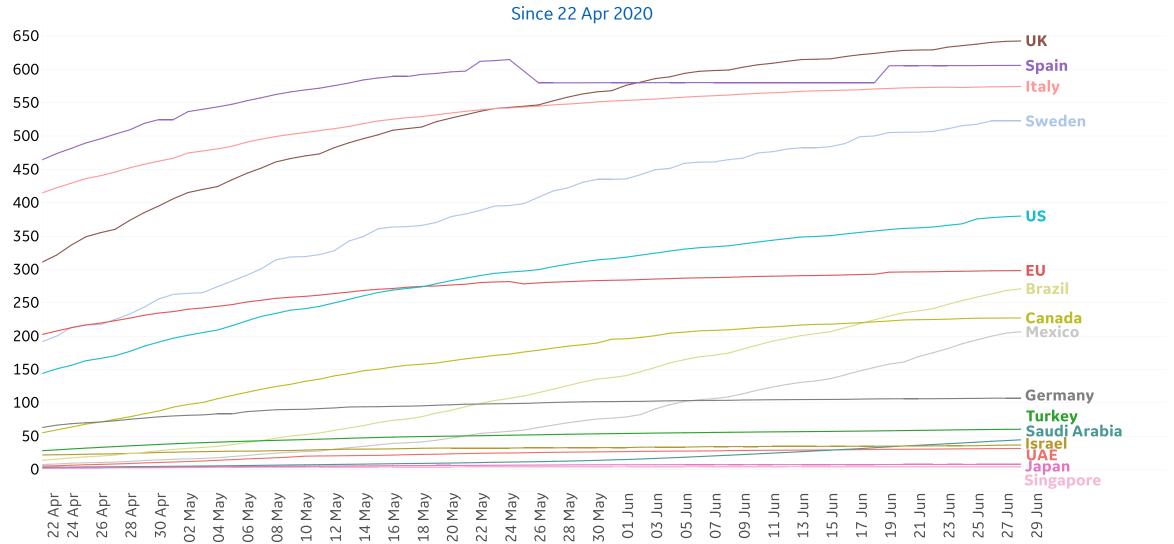

,517             |
| Switzerland | 555             | 62        | 0      | 0         | 31,617             | 1,962           | 29,100             |
| China       | 507             | 14        | 0      | 18        | 84,757             | 4,641           | 79,609             |
| Ireland     | 340             | 2         | 1      | 0         | 25,439             | 1,735           | 23,364             |
| Total World | 4,502,999       | 165,534   | 3,183  | 89,035    | 10,145,791         | 501,893         | 5,140,899          |



### **New Confirmed Cases in Select Countries**



Updated 29 June 2020, 3:30 GMT





#### **Daily New Deaths / 1M**

7-day rolling avg. since 22 Apr 2020



#### Undated 20 June 2020, 747

Updated 29 June 2020, 3:30 GMT

# **Cumulative Deaths in Select Countries**







### **Fatality Rate in Select Countries**

#### **Deaths / Confirmed Cases**

Since 22 Apr 2020







### % Change in Case Volume in Select Countries

**GE** Healthcare

Updated 29 June 2020, 3:30 GMT

#### **Over Previous 7 days**

#### **Active Cases**



#### **Confirmed Cases**



#### **Reported Recoveries**



#### **Reported Deaths**





# **New Confirmed Cases / 1M**



#### Daily New Deaths / 1M



#### **State Profiles**

While only 9% of India's population lives in Maharashtra, this state makes up 35% of confirmed cases and almost half of reported deaths





#### **General Population**



### **Active Cases per 1M Over Time**



Active cases in **India** increased 62% over the last four weeks



#### **Total Confirmed Cases Over Time**



**COMMAND CENTERS** 



### **Eur