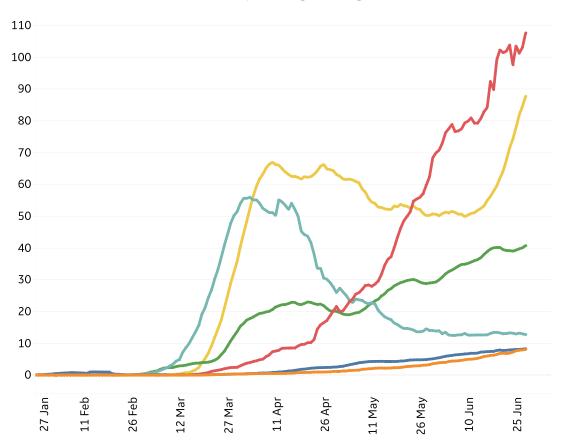

#### **New Confirmed Cases / 1M**

7-day rolling average

### **New Confirmed Cases in Select Countries**

Updated 29 June 2020, 3:30 GMT