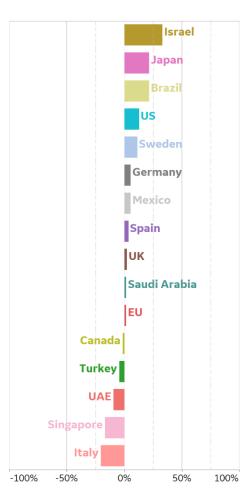

### % Change in Case Volume in Select Countries

**GE** Healthcare

Updated 29 June 2020, 3:30 GMT

#### **Over Previous 7 days**