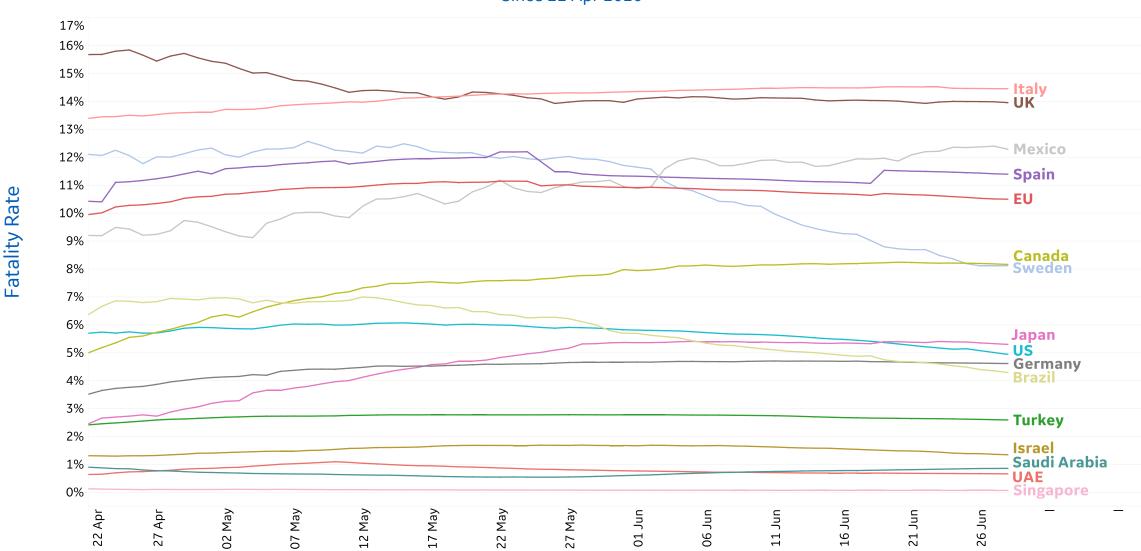

### **Fatality Rate in Select Countries**

#### **Deaths / Confirmed Cases**

Since 22 Apr 2020