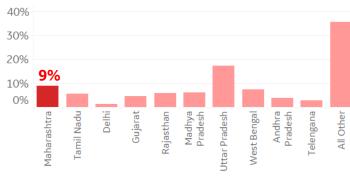

#### **State Profiles**

While only 9% of India's population lives in Maharashtra, this state makes up 35% of confirmed cases and almost half of reported deaths