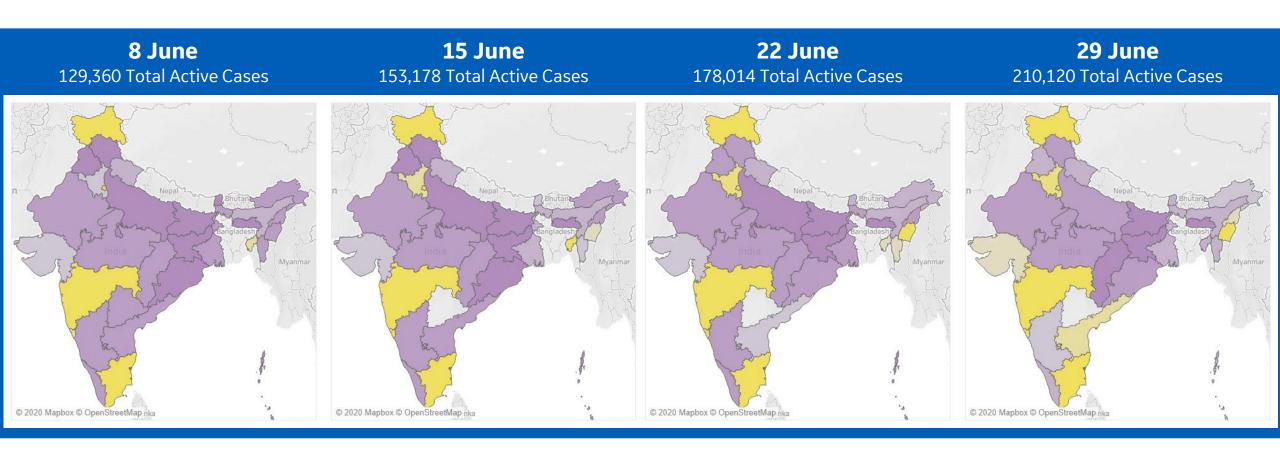

### **Active Cases per 1M Over Time**

Active cases in **India** increased 62% over the last four weeks