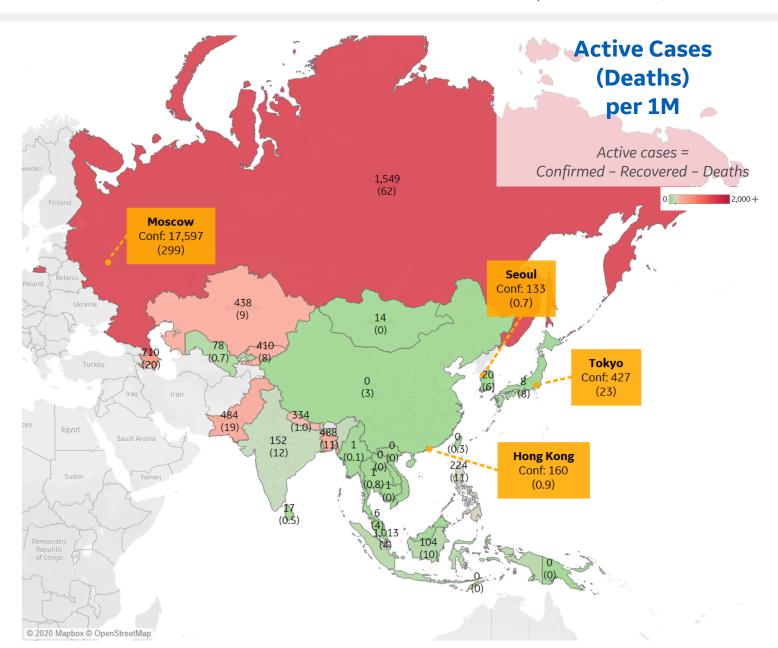

| Russia      | 1,549 |
|-------------|-------|
| Singapore   | 1,013 |
| Azerbaijan  | 710   |
| Bangladesh  | 488   |
| Pakistan    | 484   |
| Kazakhstan  | 438   |
| Kyrgyzstan  | 410   |
| Nepal       | 334   |
| Philippines | 224   |
| India       | 152   |
|             |       |

<sup>\*</sup> Excludes regions with population < 1M