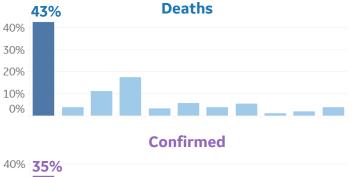

#### **State Profiles**

While only 9% of India's population lives in Maharashtra, this state makes up 35% of confirmed cases and almost half of reported deaths