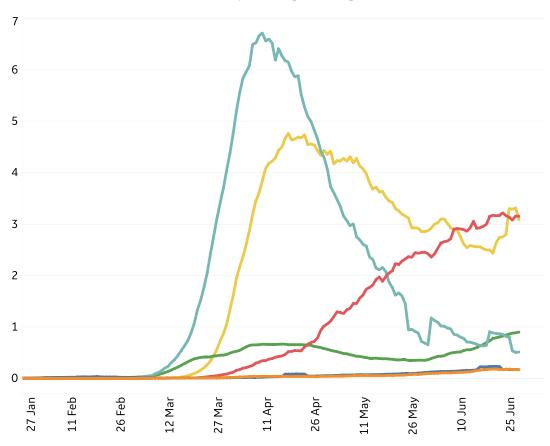

#### New Deaths / 1M

7-day rolling average

#### **Daily New Deaths / 1M**

7-day rolling avg. since 22 Apr 2020

#### Daily New Deaths / 1M