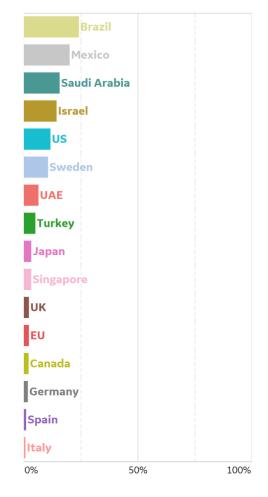

340             | 2         | 1      | 0         | 25,439             | 1,735           | 23,364             |
| Total World | 4,502,999       | 165,534   | 3,183  | 89,035    | 10,145,791         | 501,893         | 5,140,899          |



### **New Confirmed Cases in Select Countries**



Updated 29 June 2020, 3:30 GMT





#### **Daily New Deaths / 1M**

7-day rolling avg. since 22 Apr 2020



#### Undated 20 June 2020, 747

Updated 29 June 2020, 3:30 GMT

# **Cumulative Deaths in Select Countries**







### **Fatality Rate in Select Countries**

#### **Deaths / Confirmed Cases**

Since 22 Apr 2020







### % Change in Case Volume in Select Countries

**GE** Healthcare

Updated 29 June 2020, 3:30 GMT

#### **Over Previous 7 days**

#### **Active Cases**



#### **Confirmed Cases**



#### **Reported Recoveries**



#### **Reported Deaths**





# **New Confirmed Cases / 1M**



#### Daily New Deaths / 1M



#### **State Profiles**

While only 9% of India's population lives in Maharashtra, this state makes up 35% of confirmed cases and almost half of reported deaths





#### **General Population**



### **Active Cases per 1M Over Time**



Active cases in **India** increased 62% over the last four weeks



#### **Total Confirmed Cases Over Time**



**COMMAND CENTERS** 



### **Europe & Middle East**

#### **Per 1M in Region**

|              | Today  | Change |
|--------------|--------|--------|
| Active Cases | 950    | +0.1%  |
| Confirmed    | 20 new | +1%    |
| Deaths       | 1 new  | +0.2%  |
| Recovered    | 18 new | +1%    |

| Qatar       5,415         UK