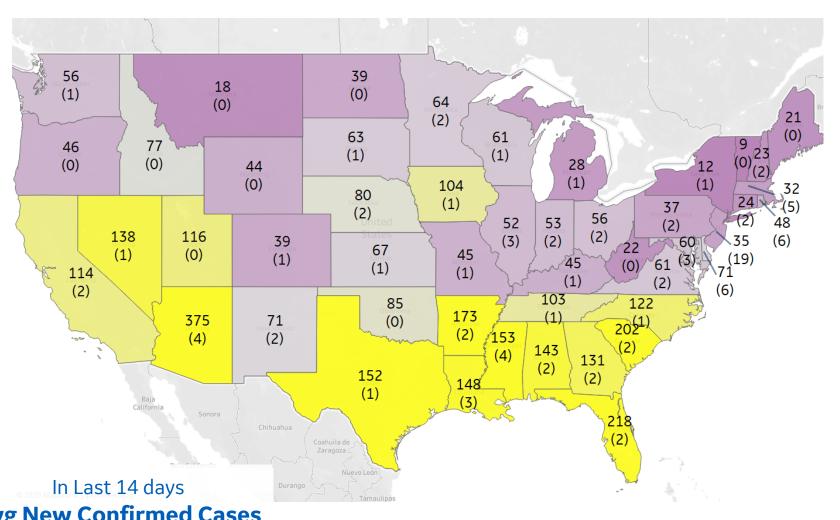

#### **Top 10 by New Confirmed**

Avg New Confirmed Cases / 1M

| 375<br>218 |
|------------|
| 218        |
|            |
| 202        |
| 173        |
| 153        |
| 152        |
| 148        |
| 143        |
| 138        |
| 131        |
|            |

**Avg New Confirmed Cases** (Avg New Deaths) per 1M

150 Scale different from other pages