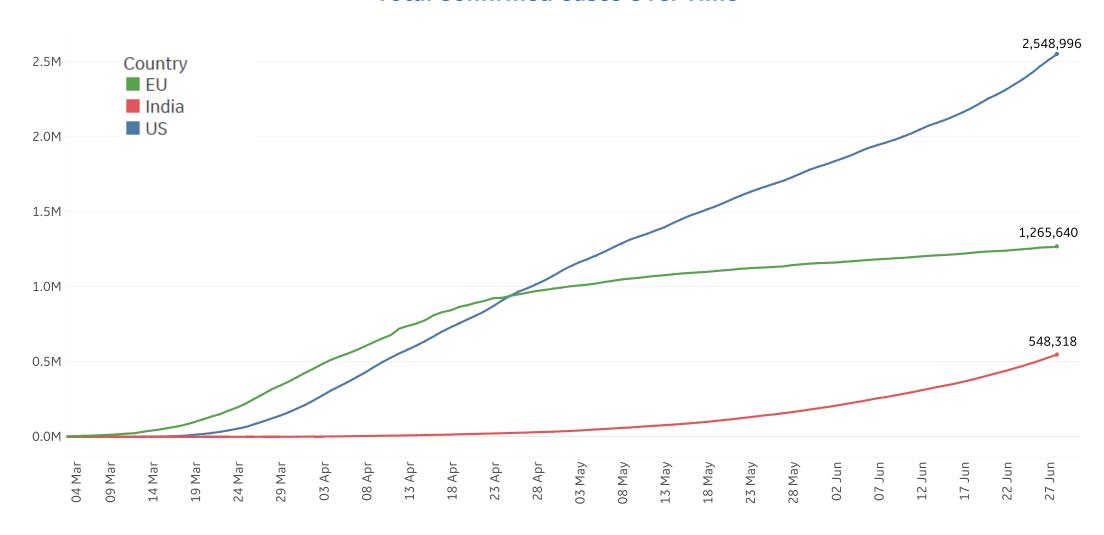

ve Deaths in Select Countries**







### **Fatality Rate in Select Countries**

#### **Deaths / Confirmed Cases**

Since 22 Apr 2020







### % Change in Case Volume in Select Countries

**GE** Healthcare

Updated 29 June 2020, 3:30 GMT

#### **Over Previous 7 days**

#### **Active Cases**



#### **Confirmed Cases**



#### **Reported Recoveries**



#### **Reported Deaths**





# **New Confirmed Cases / 1M**



#### Daily New Deaths / 1M



#### **State Profiles**

While only 9% of India's population lives in Maharashtra, this state makes up 35% of confirmed cases and almost half of reported deaths





#### **General Population**



### **Active Cases per 1M Over Time**



Active cases in **India** increased 62% over the last four weeks



#### **Total Confirmed Cases Over Time**



**COMMAND CENTERS** 



### **Europe & Middle East**

#### **Per 1M in Region**

|              | Today  | Change |
|--------------|--------|--------|
| Active Cases | 950    | +0.1%  |
| Confirmed    | 20 new | +1%    |
| Deaths       | 1 new  | +0.2%  |
| Recovered    | 18 new | +1%    |

| Qatar       5,415         UK       3,943         Armenia       3,747         Oman       3,287         Bahrain       3,000         Belgium       2,987         Netherlands       2,570         Kuwait       2,131         Belarus       1,700 | Sweden      | 5,927 |
|----------------------------------------------------------------------------------------------------------------------------------------------------------------------------------------------------------------------------------------------|---