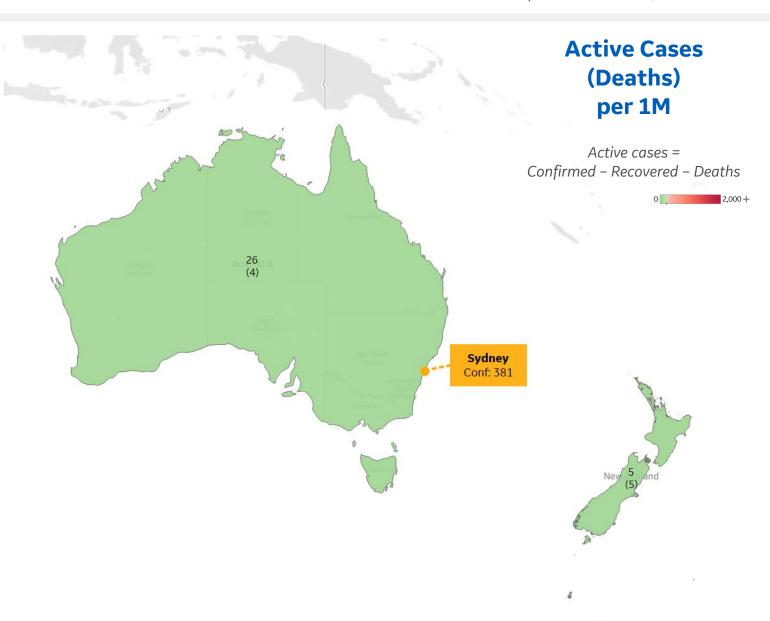

#### Per 1M in Region

|              | Today | Change |
|--------------|-------|--------|
| Active Cases | 22    | +11%   |
| Confirmed    | 3 new | +0.9%  |
| Deaths       | 0 new | +0%    |
| Recovered    | 1 new | +0.4%  |

| Australia   | 26 |
|-------------|----|
| New Zealand | 5  |

<sup>\*</sup> Excludes regions with population < 1M