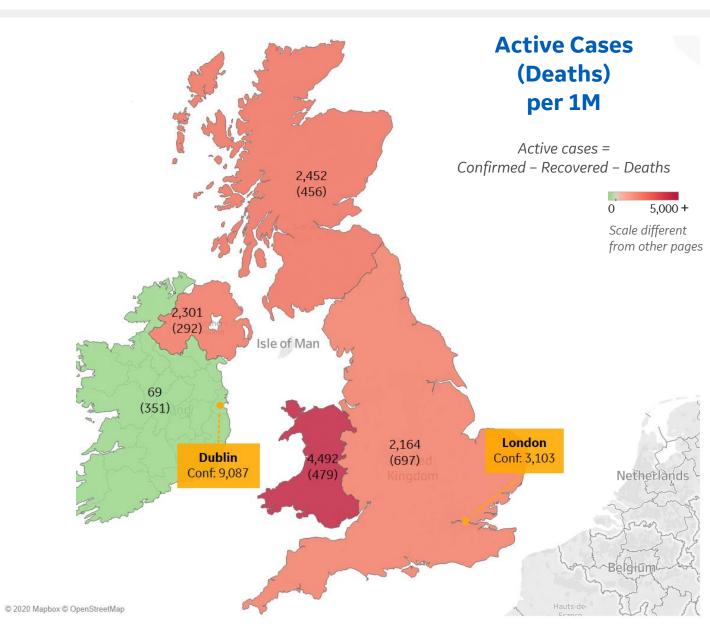

<sup>\*</sup> Excludes regions with population < 1M

**COMMAND CENTERS** 

|              | Today  | Change |
|--------------|--------|--------|
| Active Cases | 3,680  | +0.3%  |
| Confirmed    | 13 new | +0.3%  |
| Deaths       | 1 new  | +0.1%  |
| Recovered    | 0 new  | +0%    |

| Wales            | 4,492 |
|------------------|-------|
| Scotland         | 2,452 |
| Northern Ireland | 2,301 |
| England          | 2,164 |
| Ireland          | 69    |

**COMMAND CENTERS** 