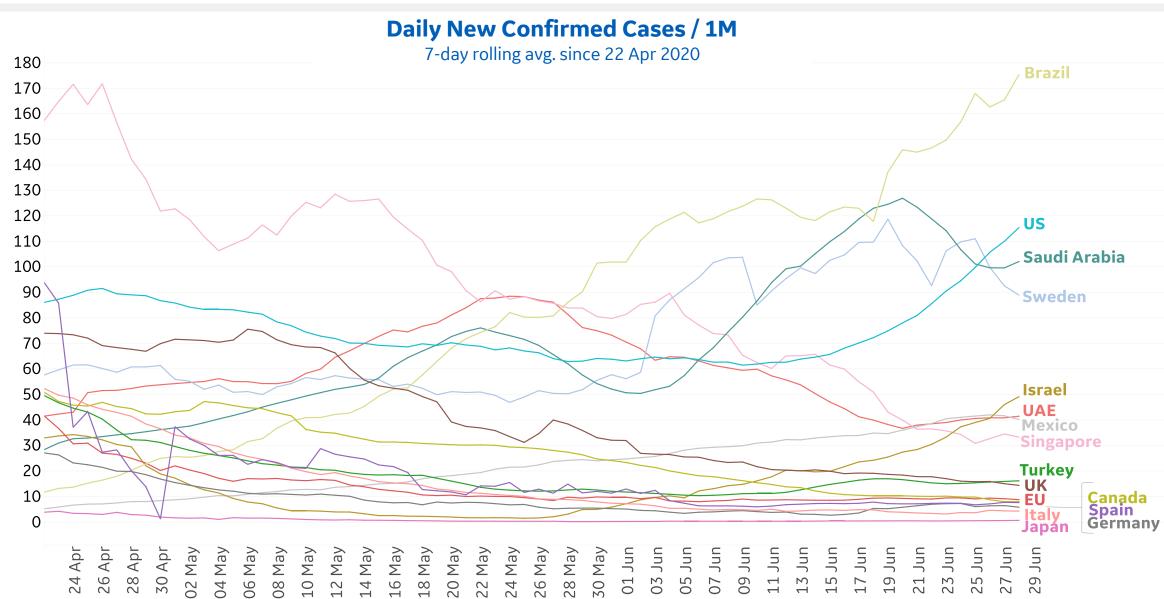

#### **New Confirmed Cases / 1M**

7-day rolling average

### **New Confirmed Cases in Select Countries**

Updated 29 June 2020, 3:30 GMT