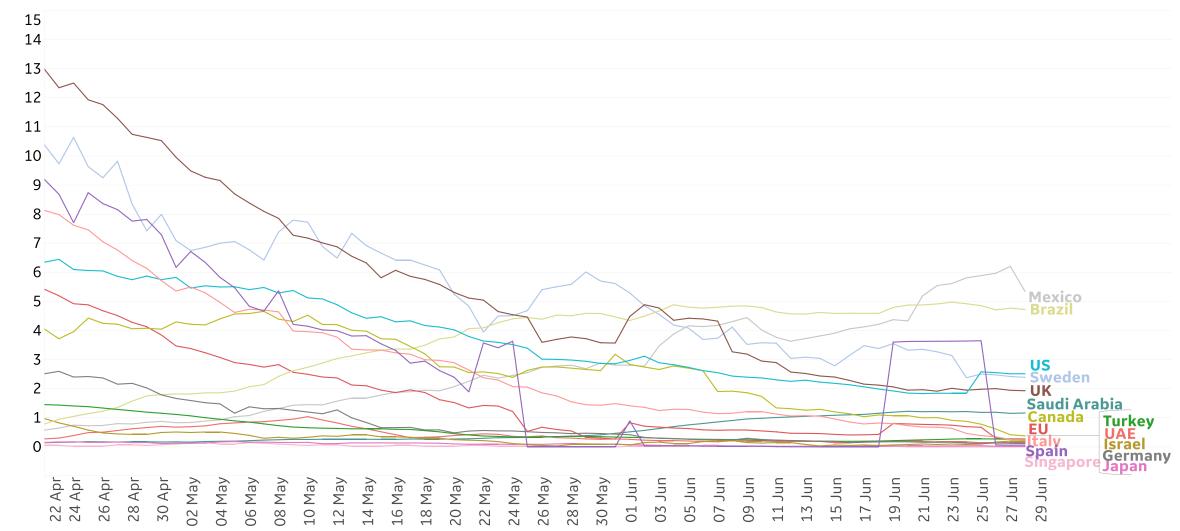

#### New Deaths / 1M

7-day rolling average

#### **Daily New Deaths / 1M**

7-day rolling avg. since 22 Apr 2020

#### Daily New Deaths / 1M