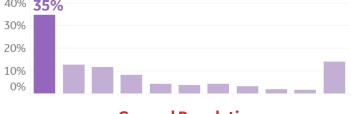

#### **State Profiles**

While only 9% of India's population lives in Maharashtra, this state makes up 35% of confirmed cases and almost half of reported deaths

#### **General Population**