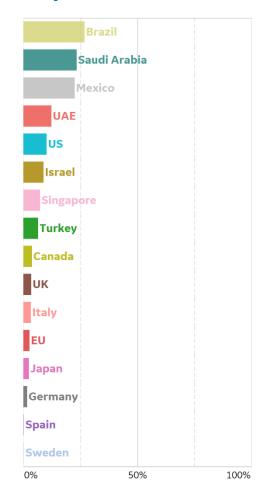

| 0         | 25,439             | 1,735           | 23,364             |
| Total World | 4,502,999       | 165,534   | 3,183  | 89,035    | 10,145,791         | 501,893         | 5,140,899          |



### **New Confirmed Cases in Select Countries**



Updated 29 June 2020, 3:30 GMT





#### **Daily New Deaths / 1M**

7-day rolling avg. since 22 Apr 2020



#### Undated 20 June 2020, 747

Updated 29 June 2020, 3:30 GMT

# **Cumulative Deaths in Select Countries**







### **Fatality Rate in Select Countries**

#### **Deaths / Confirmed Cases**

Since 22 Apr 2020







### % Change in Case Volume in Select Countries

**GE** Healthcare

Updated 29 June 2020, 3:30 GMT

#### **Over Previous 7 days**

#### **Active Cases**



#### **Confirmed Cases**



#### **Reported Recoveries**



#### **Reported Deaths**





# **New Confirmed Cases / 1M**



#### Daily New Deaths / 1M



#### **State Profiles**

While only 9% of India's population lives in Maharashtra, this state makes up 35% of confirmed cases and almost half of reported deaths





#### **General Population**



### **Active Cases per 1M Over Time**



Active cases in **India** increased 62% over the last four weeks



#### **Total Confirmed Cases Over Time**



**COMMAND CENTERS** 



### **Europe & Middle East**

#### **Per 1M in Region**

|              | Today  | Change |
|--------------|--------|--------|
| Active Cases | 950    | +0.1%  |
| Confirmed    | 20 new | +1%    |
| Deaths       | 1 new  | +0.2%  |
| Recovered    | 18 new | +1%    |

| Qatar       5,415         UK       3,943         Armenia