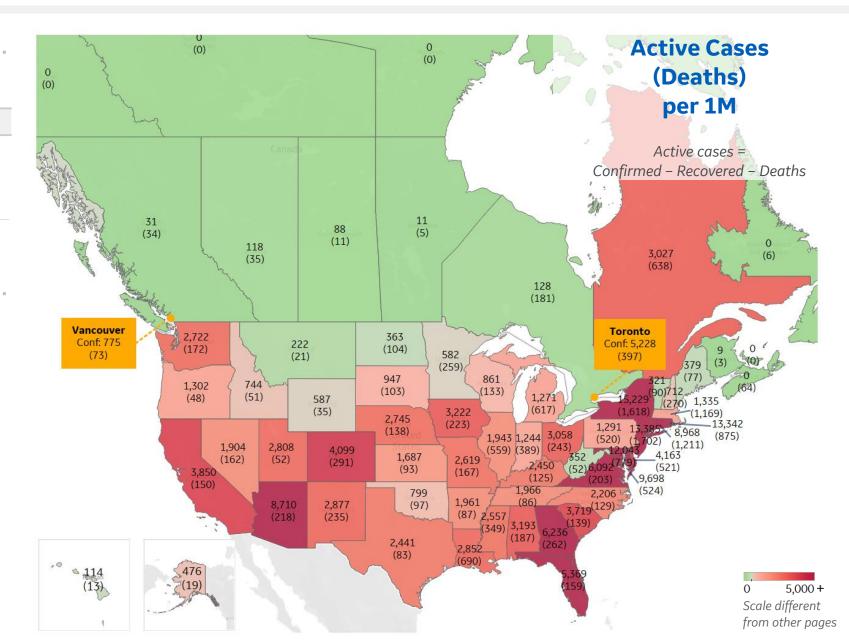

#### **Per 1M in Region**

|              | Today   | Change |
|--------------|---------|--------|
| Active Cases | 4,792   | +2%    |
| Confirmed    | 106 new | +1%    |
| Deaths       | 1 new   | +0%    |
| Recovered    | 17 new  | +1%    |

| New York     | 15,229 |
|--------------|--------|
| New Jersey   | 13,385 |
| Rhode Island | 13,342 |
| DC           | 12,043 |
| Maryland     | 9,698  |
| Connecticut  | 8,968  |
| Arizona      | 8,710  |
| Georgia      | 6,236  |
| Virginia     | 6,092  |
| Florida      | 5,369  |
|              |        |