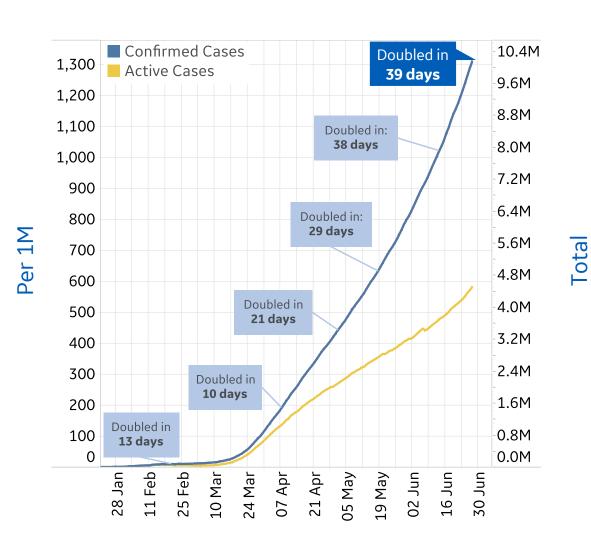

#### **Trend since 22 Jan**

#### **Today per 1M**

Active cases = Confirmed - Recovered - Deaths

| Per 1M:      | Today   | Change |
|--------------|---------|--------|
| Active Today | 581     | +2%    |
| Active       | 9 new   | +2%    |
| Confirmed    | 21 new  | +2%    |
| Deaths       | 0.4 new | +1%    |
| Recovered    | 12 new  | +2%    |