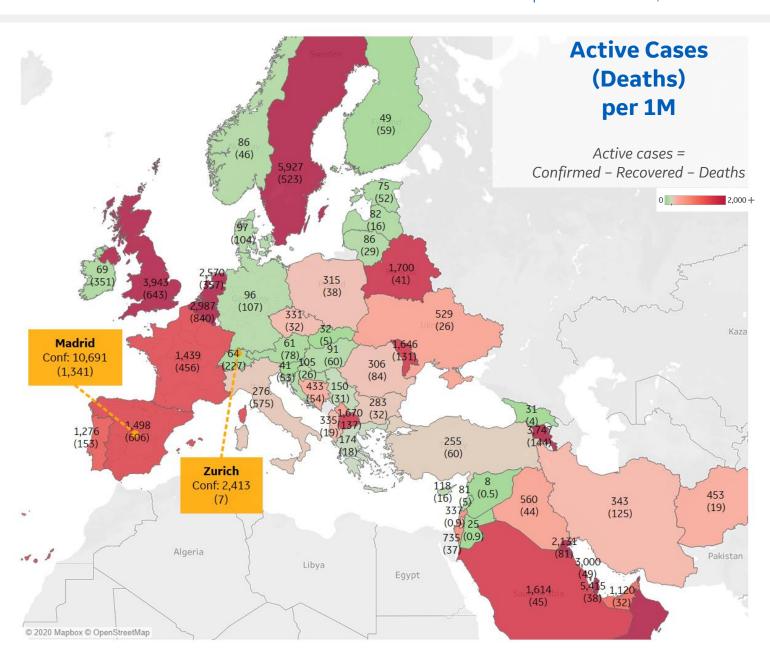

### **Europe & Middle East**

#### **Per 1M in Region**

|              | Today  | Change |
|--------------|--------|--------|
| Active Cases | 950    | +0.1%  |
| Confirmed    | 20 new | +1%    |
| Deaths       | 1 new  | +0.2%  |
| Recovered    | 18 new | +1%    |

| Qatar       5,415         UK       3,943         Armenia       3,747         Oman       3,287         Bahrain       3,000         Belgium       2,987         Netherlands       2,570         Kuwait       2,131         Belarus       1,700 | Sweden      | 5,927 |
|----------------------------------------------------------------------------------------------------------------------------------------------------------------------------------------------------------------------------------------------|-------------|-------|
| Armenia       3,747         Oman       3,287         Bahrain       3,000         Belgium       2,987         Netherlands       2,570         Kuwait       2,131                                                                              | Qatar       | 5,415 |
| Oman 3,287 Bahrain 3,000 Belgium 2,987 Netherlands 2,570 Kuwait 2,131                                                                                                                                                                        | UK          | 3,943 |
| Bahrain3,000Belgium2,987Netherlands2,570Kuwait2,131                                                                                                                                                                                          | Armenia     | 3,747 |
| Belgium 2,987<br>Netherlands 2,570<br>Kuwait 2,131                                                                                                                                                                                           | Oman        | 3,287 |
| Netherlands 2,570<br>Kuwait 2,131                                                                                                                                                                                                            | Bahrain     | 3,000 |
| Kuwait 2,131                                                                                                                                                                                                                                 | Belgium     | 2,987 |
| ,                                                                                                                                                                                                                                            | Netherlands | 2,570 |
| Belarus 1,700                                                                                                                                                                                                                                | Kuwait      | 2,131 |
|                                                                                                                                                                                                                                              | Belarus     | 1,700 |