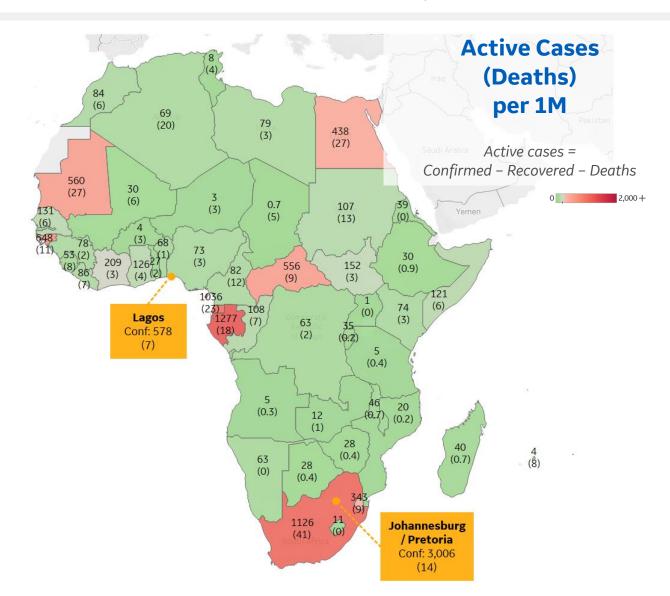

#### **Per 1M in Region**

|              | Today   | Change |
|--------------|---------|--------|
| Active Cases | 142     | +3%    |
| Confirmed    | 8 new   | +3%    |
| Deaths       | 0.1 new | +2%    |
| Recovered    | 3 new   | +2%    |

| 1,277 |
|-------|
| 1,126 |
| 1,036 |
| 648   |
| 560   |
| 556   |
| 438   |
| 343   |
| 209   |
| 152   |
|       |

<sup>\*</sup> Excludes regions with population < 1M

\*\* Per 1M = Per 1 Million Population unless otherwise noted