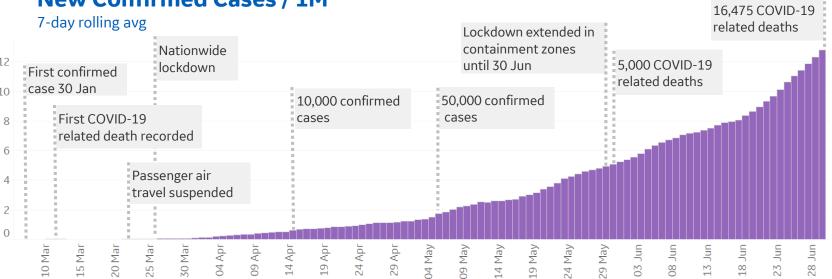

# **New Confirmed Cases / 1M**

#### **New Confirmed Cases / 1M**

7-day rolling average