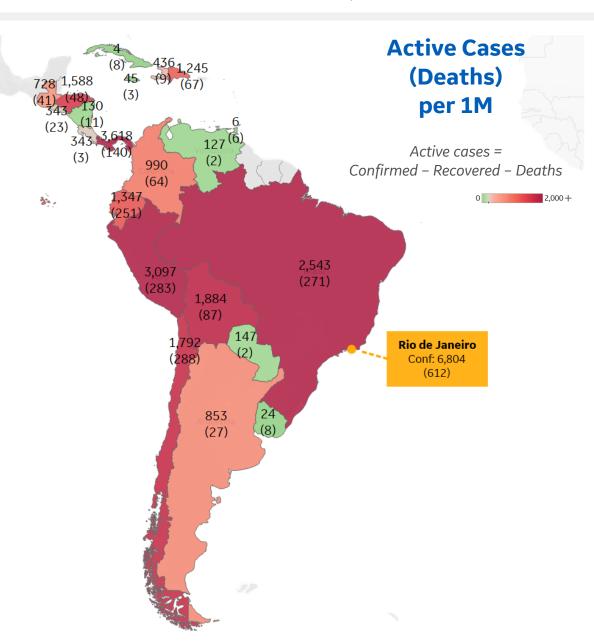

### **Central & South America**

#### **Per 1M in Region**

|              | Today   | Change |
|--------------|---------|--------|
| Active Cases | 1,700   | +2%    |
| Confirmed    | 102 new | +2%    |
| Deaths       | 3 new   | +2%    |
| Recovered    | 62 new  | +3%    |

| 3,618 |
|-------|
| 3,097 |
| 2,543 |
| 1,884 |
| 1,792 |
| 1,588 |
| 1,347 |
| 1,245 |
| 990   |
| 853   |
|       |

<sup>\*</sup> Excludes regions with population < 1M

**COMMAND CENTERS** 