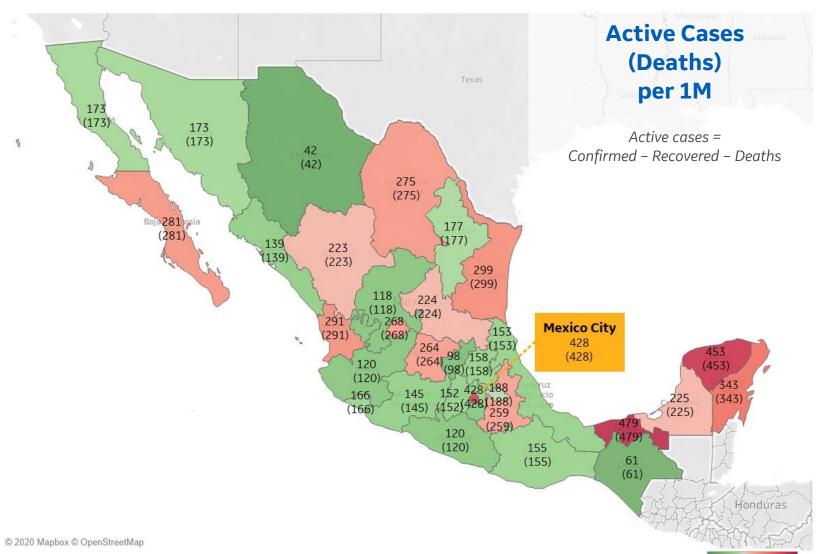

#### **Per 1M in Region**

|              | Today  | Change |
|--------------|--------|--------|
| Active Cases | 198    | -1%    |
| Confirmed    | 31 new | +2%    |
| Deaths       | 2 new  | +1%    |
| Recovered    | 30 new | +2%    |

| Tabasco             | 479 |
|---------------------|-----|
| Yucatan             | 453 |
| Distrito Federal    | 428 |
| Quintana Roo        | 343 |
| Tamaulipas          | 299 |
| Nayarit             | 291 |
| Baja California Sur | 281 |
| Coahuila            | 275 |
| Aguascalientes      | 268 |
| Guanajuato          | 264 |
|                     |     |