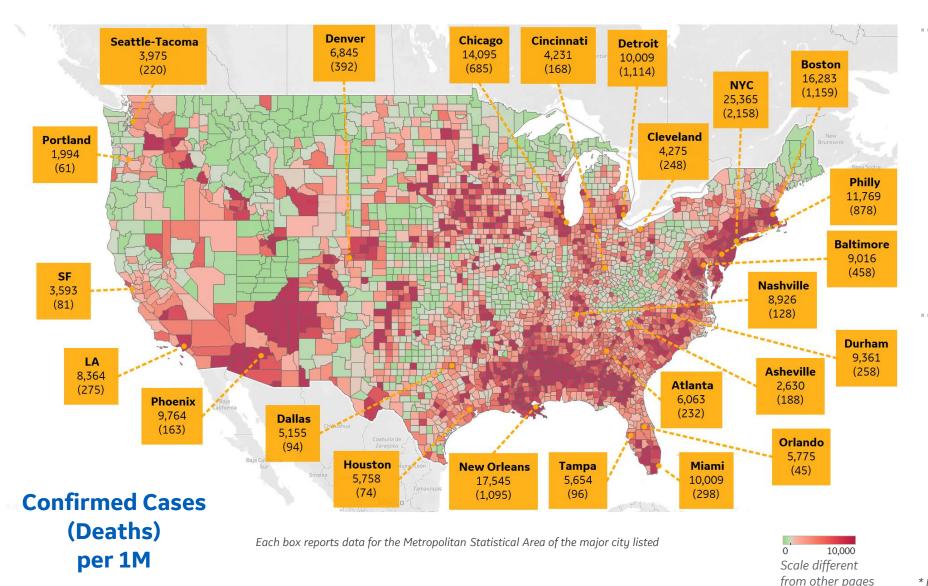

## **US by County & Metro, Total to Date**

Updated 29 June 2020, 3:30 GMT

#### **Top 10 Northeast Counties**

Total Confirmed Cases / 1M

| Rockland County, NY    | 41,471 |
|------------------------|--------|
| Westchester County, NY | 35,699 |
| Passaic County, NJ     | 33,404 |
| Nassau County, NY      | 30,582 |
| Union County, NJ       | 29,347 |
| Hudson County, NJ      | 28,461 |
| Suffolk County, NY     | 27,759 |
| Orange County, NY      | 27,658 |
| New York City*         | 25,492 |
| Yakima County, WA      | 24,818 |

#### **Top 10 Other US Counties**

Total Confirmed Cases / 1M

| Yakima County, WA          | 24,818 |
|----------------------------|--------|
| Jefferson Parish, LA       | 20,340 |
| Prince George's County, MD | 19,720 |
| Orleans Parish, LA         | 19,350 |
| Cook County, IL            | 16,970 |
| Prince William County, VA  | 14,648 |
| District of Columbia, DC   | 14,211 |
| Kane County, IL            | 13,880 |
| Montgomery County, MD      | 13,438 |
| Lake County, IL            | 13,431 |
|                            |        |

**Note:** Includes counties ≥ 250K population

<sup>\*</sup> New York City counties aggregated into one reporting area