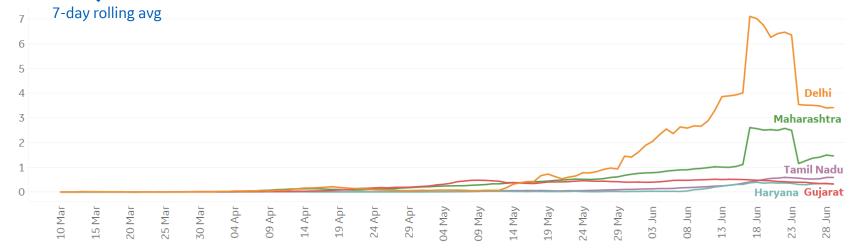

### **Active Cases per 1M Over Time**

Active cases in **India** increased 62% over the last four weeks

#### **Total Confirmed Cases Over Time**

**COMMAND CENTERS** 