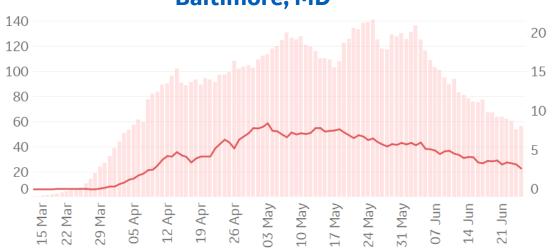

# **Feature: Trends in CC Ecosystem Cities**

/ 1M (Lines)

Updated 26 June 2020, 3:30 GMT 13

**Baltimore**, MD

**Bradford**, UK

Daily New Confirmed Cases / 1M (Bars)