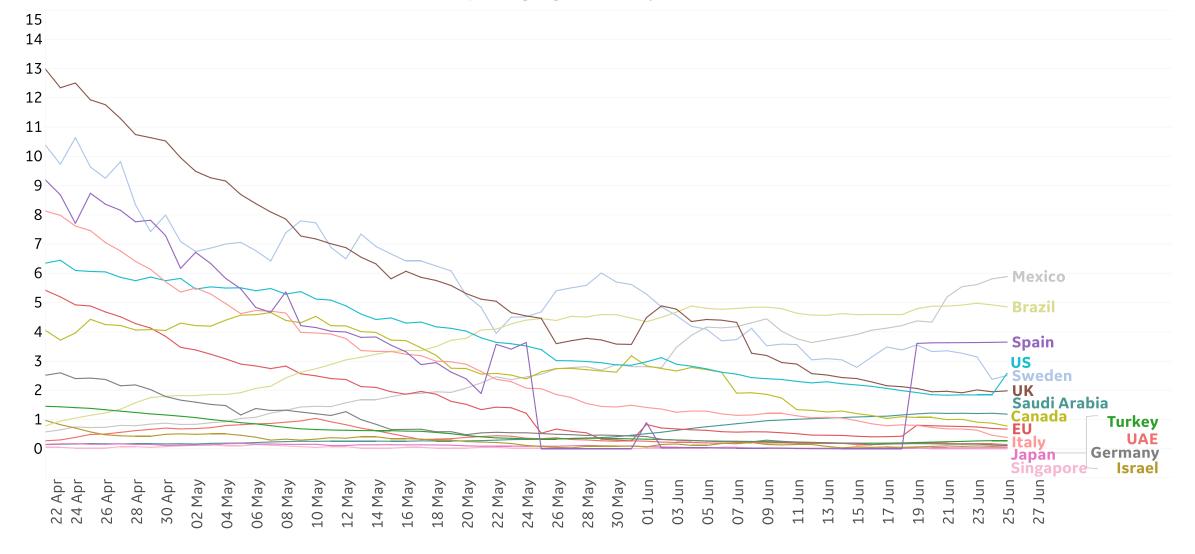

| 1,085           | 0         | 0                  | 0         | 2,169              | 37              | 1,047              |
| Iraq         | 19,651          | 2,437     | 107    | 1,237     | 39,139                    | 1,437           | 18,051             | Total World    | 4,281,596       | 178,479   | 6,554              | 92,803    | 9,609,829          | 489,312         | 4,838,921          |

Reported deaths in **Argentina** increased 21% over the last 7 days

Top 50 countries selected by Active Cases / 1M Excluded countries with population < 1M

# New Confirmed Cases in Select Countries

GE Healthcare

5

Updated 26 June 2020, 3:30 GMT

# **Daily New Confirmed Cases / 1M**







Updated 26 June 2020, 3:30 GMT 6

# **Daily New Deaths / 1M**

7-day rolling avg. since 22 Apr 2020



# **Cumulative Deaths in Select Countries رُوُ**ُو<sup>ا</sup>



Updated 26 June 2020, 3:30 GMT







Since 22 Apr 2020



# 🛞 % Change in Case Volume in Select Countries

Updated 26 June 2020, 3:30 GMT

**GE Healthcare** 

**COMMAND CENTERS** 

ge)

9

# **Over Previous 7 days**



ر°°°' **Feature: Germany** 

**GE Healthcare** ge . **COMMAND CENTERS** 



# Median Age of All Cases and Deaths over time



### New Cases in May vs. June



New Cases / 1M from 1 May – 31 May New Cases / 1M from 1 Jun – 25 Jun



## Daily New Deaths / 1M in New York in April compared to Select States in June (7 day moving avg)



# Feature: Cases by Age Over Time in Florida



Updated 26 June 2020, 3:30 GMT 12





# **Feature: Trends in CC Ecosystem Cities**



/ 1M (Lines)

Updated 26 June 2020, 3:30 GM