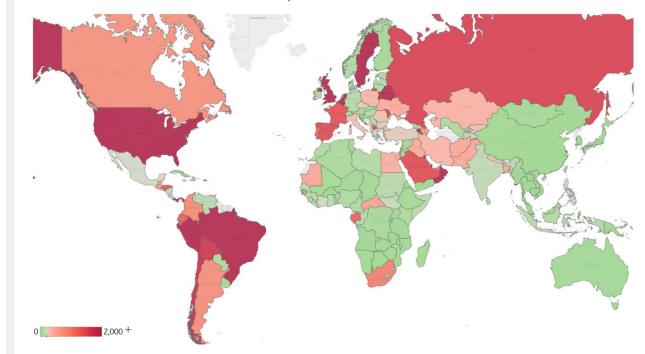

Active Cases

Confirmed

Recovered

Deaths

Per 1M in Region

24 Updated 26 June 2020, 3:30 GMT

| Colombia                                   | Suriname<br>19,598<br>(447) 32,416<br>(466)                                      | o 5,000+<br>Scale different<br>from other pages                                                          |
|--------------------------------------------|----------------------------------------------------------------------------------|----------------------------------------------------------------------------------------------------------|
| 16,23<br>(659                              |                                                                                  | 10,590<br>(264)<br>5,218<br>(167)<br>11,183<br>(245)<br>10,160<br>5,769<br>(210)                         |
| 13,951<br>(380)<br>10,2<br>(26)<br>Bolivia | 53)<br>3,489<br>(133)<br>2,785 12,891<br>(55) (169)                              | (470) 9,608<br>3,650 9,171 (287)<br>(108) (241)                                                          |
| © 2020 Mapbox © OpenStreetMap              | 2,347<br>(22) 5,414<br>(300)<br>1,559<br>(47)<br>(47)<br>2,027<br>(44)<br>Urugua | 6,134<br>(547)<br>Active Cases<br>(Deaths)<br>per 1M<br>Active cases =<br>Confirmed – Recovered – Deaths |