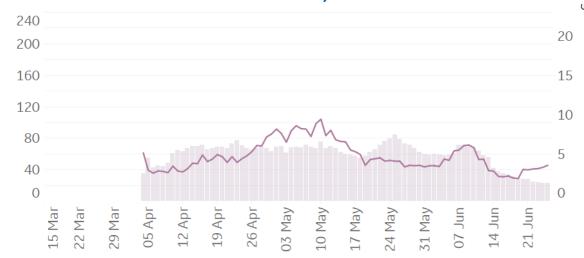

# **Feature: Trends in CC Ecosystem Cities**

/ 1M (Lines)

Updated 26 June 2020, 3:30 GMT 15

0

15 Mar

22 Mar

29 Mar

12 Apr

05 Apr

# Miami, FL

**Portland, OR** 

03 May

10 May

26 Apr

19 Apr

03 May

26 Apr

19 Apr

10 May

17 May

17 May

24 May

31 May

07 Jun

24 May

31 May

14 Jun

14 Jun

21 Jun

20

15

10

5

 $\cap$ 

07 Jun

Daily New Confirmed Cases / 1M (Bars)