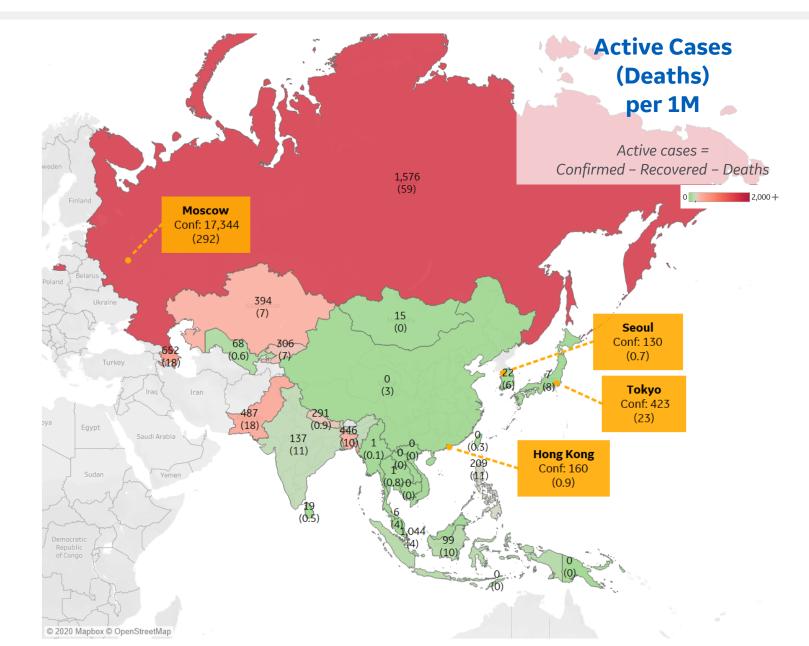

| Russia      | 1,576 |
|-------------|-------|
| Singapore   | 1,044 |
| Azerbaijan  | 652   |
| Pakistan    | 487   |
| Bangladesh  | 446   |
| Kazakhstan  | 394   |
| Kyrgyzstan  | 306   |
| Nepal       | 291   |
| Philippines | 209   |
| India       | 137   |
|             |       |

| •••••• P     |       |        |
|--------------|-------|--------|
|              | Today | Change |
| Active Cases | 18    | +2%    |
| Confirmed    | 1 new | +0.4%  |
| Deaths       | 0 new | +0%    |
| Recovered    | 1 new | +0.4%  |

| Gabon             | 1,248 |
|-------------------|-------|
| Eq. Guinea        | 1,036 |
| South Africa      | 946   |
| Guinea-Bissau     | 684   |
| Central African R | 538   |
| Mauritania        | 515   |
| Egypt             | 413   |
| Eswatini          | 303   |
| Cote d'Ivoire     | 191   |
| South Sudan       | 150   |
|                   |       |