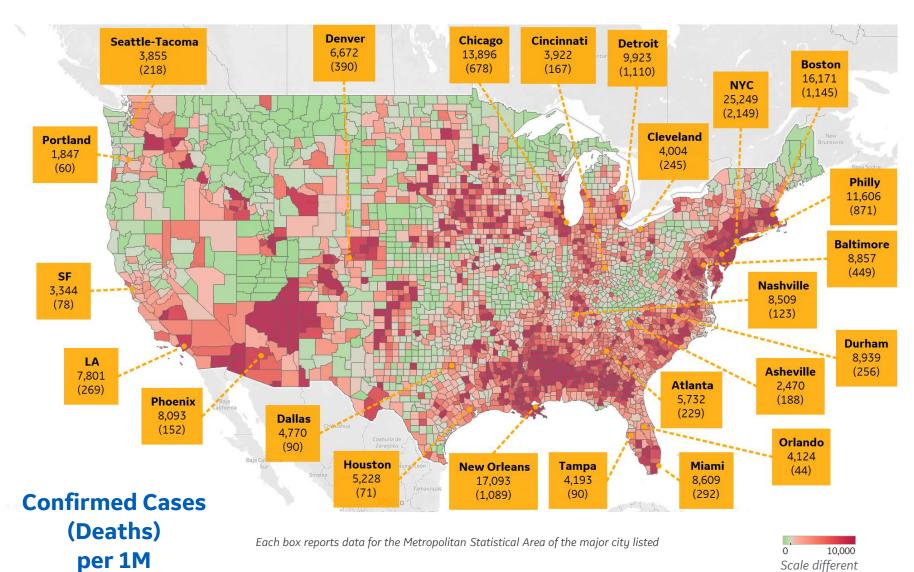

### Top 10 Northeast Counties

Total Confirmed Cases / 1M

| Rockland County, NY    | 41,368 |
|------------------------|--------|
| Westchester County, NY | 35,588 |
| Passaic County, NJ     | 33,296 |
| Nassau County, NY      | 30,494 |
| Union County, NJ       | 29,339 |
| Hudson County, NJ      | 28,571 |
| Suffolk County, NY     | 27,665 |
| Orange County, NY      | 27,578 |
| New York City*         | 25,364 |
| Suffolk County, MA     | 24,215 |
|                        |        |

### **Top 10 Other US Counties** Total Confirmed Cases / 1M

| Yakima County, WA          | 23,472 |
|----------------------------|--------|
| Jefferson Parish, LA       | 19,865 |
| Prince George's County, MD | 19,446 |
| Drleans Parish, LA         | 19,161 |
| Cook County, IL            | 16,769 |
| Prince William County, VA  | 14,352 |
| District of Columbia, DC   | 14,057 |
| Kane County, IL            | 13,661 |
| ake County, IL             | 13,255 |
| Montgomery County, MD      | 13,226 |
|                            |        |

#### **Note:** Includes counties ≥ 250K population

from other pages

\* New York City counties aggregated into one reporting area

GE Healthcare

. . . . .

Updated 26 June 2020, 3:30 GMT 22