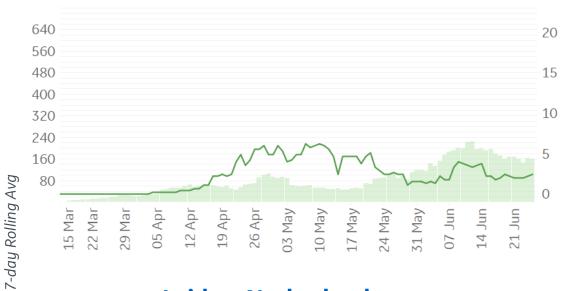

# **Feature: Trends in CC Ecosystem Cities**

**Daily New Deaths** 

/ 1M (Lines)

Updated 26 June 2020, 3:30 GMT 14

Leiden, Netherlands

Los Angeles, CA