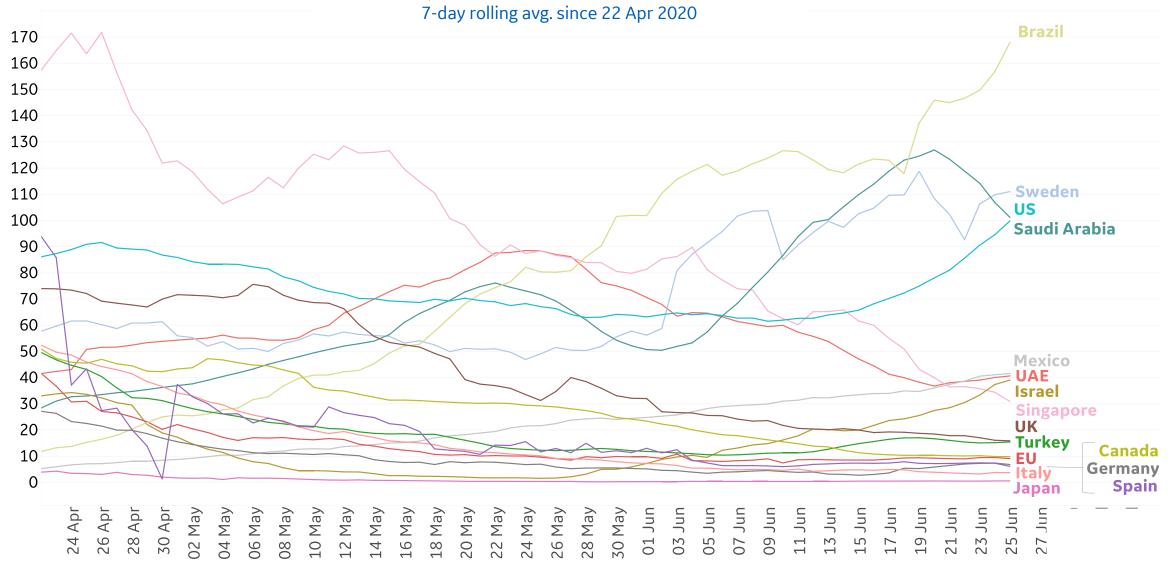

| 36     | 305       | 30,175                    | 675             | 10,174             | Kosovo         | 1,085           | 0         | 0                  | 0         | 2,169              | 37              | 1,047              |
| Iraq         | 19,651          | 2,437     | 107    | 1,237     | 39,139                    | 1,437           | 18,051             | Total World    | 4,281,596       | 178,479   | 6,554              | 92,803    | 9,609,829          | 489,312         | 4,838,921          |

Reported deaths in **Argentina** increased 21% over the last 7 days

Top 50 countries selected by Active Cases / 1M Excluded countries with population < 1M

# New Confirmed Cases in Select Countries

GE Healthcare

5

Updated 26 June 2020, 3:30 GMT

# **Daily New Confirmed Cases / 1M**







Updated 26 June 2020, 3:30 GMT 6

# **Daily New Deaths / 1M**

7-day rolling avg. since 22 Apr 2020



# **Cumulative Deaths in Select Countries رُوُ**ُو<sup>ا</sup>



Updated 26 June 2020, 3:30 GMT







Since 22 Apr 2020



# 🛞 % Change in Case Volume in Select Countries

Updated 26 June 2020, 3:30 GMT

**GE Healthcare** 

**COMMAND CENTERS** 

ge)

9

# **Over Previous 7 days**



ر°°°' **Feature: Germany** 

**GE Healthcare** ge . **COMMAND CENTERS** 



# Median Age of All Cases and Deaths over time



### New Cases in May vs. June



New Cases / 1M from 1 May – 31 May New Cases / 1M from 1 Jun – 25 Jun



## Daily New Deaths / 1M in New York in April compared to Select States in June (7 day moving avg)



# Feature: Cases by Age Over Time in Florida



Updated 26 June 2020, 3