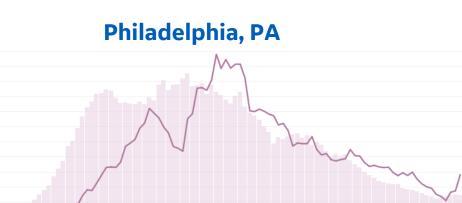

# **Feature: Trends in CC Ecosystem Cities**

/ 1M (Lines)

Updated 26 June 2020, 3:30 GMT 13

**Baltimore**, MD

**Bradford**, UK

Daily New Confirmed Cases / 1M (Bars)

# **Feature: Trends in CC Ecosystem Cities**

/ 1M (Lines)

Updated 26 June 2020, 3:30 GMT 16

Tampa, FL