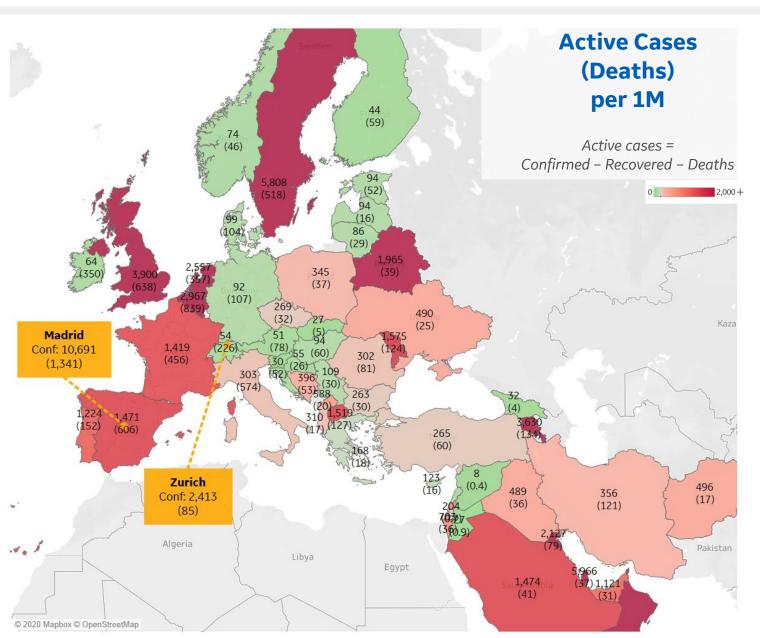

Updated 26 June 2020, 3:30 GMT 3

| 1 - 25       |                 |           |        |           |                    | •               |                    | 26 - 50        |                 |           |        |           |                    | •               |                    |
|--------------|-----------------|-----------|--------|-----------|--------------------|-----------------|--------------------|----------------|-----------------|-----------|--------|-----------|--------------------|-----------------|--------------------|
| 1-23         |                 |           | Today  |           | Tota               | l since a       | 22 Jan             | 20-50          |                 |           | Today  |           | Total              | since           | 22 Jan             |
|              | Active<br>Today | Confirmed | Deaths | Recovered | Total<br>Confirmed | Total<br>Deaths | Total<br>Recovered |                | Active<br>Today | Confirmed | Deaths | Recovered | Total<br>Confirmed | Total<br>Deaths | Total<br>Recovered |
| Qatar        | 5,966           | 368       | 1      | 507       | 31,877             | 37              | 25,874             | Portugal       | 1,224           | 31        | 1      | 29        | 3,964              | 152             | 2,587              |
| Sweden       | 5,808           | 155       | 2      | 0         | 6,326              | 518             | 0                  | Dom. Rep.      | 1,126           | 47        | 1      | 20        | 2,686              | 64              | 1,495              |
| US           | 4,938           | 121       | 7      | 23        | 7,318              | 376             | 2,005              | UAE            | 1,121           | 43        | 0      | 76        | 4,708              | 31              | 3,555              |
| UK           | 3,900           | 16        | 2      | 0         | 4,558              | 638             | 20                 | Singapore      | 1,044           | 19        | 0      | 52        | 7,305              | 4               | 6,257              |
| Armenia      | 3,630           | 260       | 4      | 181       | 7,589              | 134             | 3,825              | Eq. Guinea     | 1,036           | 240       | 0      | 0         | 1,426              | 23              | 367                |
| Peru         | 3,294           | 119       | 5      | -12       | 8,146              | 266             | 4,586              | South Africa   | 946             | 111       | 1      | 52        | 1,996              | 39              | 1,011              |
| Bahrain      | 3,238           | 300       | 1      | 308       | 14,152             | 42              | 10,873             | Colombia       | 845             | 70        | 2      | 24        | 1,519              | 51              | 624                |
| Oman         | 3,180           | 267       | 0      | 108       | 6,835              | 28              | 3,627              | EU             | 822             | 10        | 0      | 7         | 2,817              | 298             | 1,698              |
| Panama       | 3,169           | 233       | 4      | 1         | 6,730              | 131             | 3,430              | Argentina      | 808             | 58        | 1      | 21        | 1,161              | 25              | 327                |
| Belgium      | 2,967           | 9         | 0      | 10        | 5,264              | 839             | 1,457              | Canada         | 769             | 10        | 1      | 9         | 2,768              | 227             | 1,772              |
| Netherlands  | 2,557           | 6         | 0      | 0         | 2,925              | 357             | 11                 | Israel         | 703             | 41        | 0      | 7         | 2,588              | 36              | 1,849              |
| Brazil       | 2,322           | 186       | 5      | 90        | 5,778              | 259             | 3,197              | Guinea-Bissau  | 684             | 0         | 0      | 0         | 791                | 10              | 97                 |
| Kuwait       | 2,127           | 213       | 0      | 130       | 10,019             | 79              | 7,813              | Guatemala      | 672             | 45        | 1      | 1         | 872                | 35              | 165                |
| Belarus      | 1,965           | 46        | 1      | 138       | 6,390              | 39              | 4,386              | Azerbaijan     | 652             | 54        | 1      | 29        | 1,465              | 18              | 795                |
| Chile        | 1,822           | 243       | 9      | 221       | 13,552             | 256             | 11,473             | Kosovo         | 588             | 0         | 0      | 0         | 1,175              | 20              | 567                |
| Bolivia      | 1,735           | 87        | 3      | 47        | 2,442              | 78              | 629                | Central Africa | 538             | 30        | 0      | 8         | 672                | 8               | 126                |
| Russia       | 1,576           | 49        | 1      | 44        | 4,202              | 59              | 2,567              | Mauritania     | 515             | 47        | 1      | 32        | 804                | 26              | 263                |
| Moldova      | 1,575           | 93        | 2      | 50        | 3,831              | 124             | 2,132              | Afghanistan    | 496             | 14        | 1      | 7         | 775                | 17              | 261                |
| North Macedo | 1,519           | 72        | 3      | 36        | 2,686              | 127             | 1,040              | Ukraine        | 490             | 23        | 0      | 8         | 934                | 25              | 420                |
| Saudi Arabia | 1,474           | 97        | 1      | 146       | 4,901              | 41              | 3,386              | Iraq           | 489             | 61        | 3      | 31        | 973                | 36              | 449                |
| Spain        | 1,471           | 9         | 0      | 0         | 5,293              | 606             | 3,216              | Pakistan       | 487             | 13        | 0      | 13        | 886                | 18              | 381                |
| France       | 1,419           | 0         | 0      | 3         | 3,032              | 456             | 1,156              | Bangladesh     | 446             | 24        | 0      | 11        | 769                | 10              | 313                |
| Honduras     | 1,347           | 80        | 1      | 6         | 1,551              | 43              | 162                | Haiti          | 433             | 10        | 0      | 0         | 486                | 8               | 45                 |
| Ecuador      | 1,288           | 86        | 4      | 63        | 3,013              | 246             | 1,479              | Egypt          | 413             | 15        | 1      | 4         | 597                | 25              | 160                |
| Gabon        | 1,248           | 59        | 0      | 42        | 2,286              | 18              | 1,020              | Total World    | 553             | 23        | 1      | 12        | 1,241              | 63              | 625                |

Several countries are revising and updating case counts

Confirmed Cases in **Armenia** increased 14% since 21 June

Top 50 countries selected by Active Cases / 1M Excluded countries with population < 1M

| Qatar       | 5,966 |
|-------------|-------|
| Sweden      | 5,808 |
| UK          | 3,900 |
| Armenia     | 3,630 |
| Bahrain     | 3,238 |
| Oman        | 3,180 |
| Belgium     | 2,967 |
| Netherlands | 2,557 |
| Kuwait      | 2,127 |
| Belarus     | 1,965 |
|             |       |

| Peru      | 3,294 |
|-----------|-------|
| Panama    | 3,169 |
| Brazil    | 2,322 |
| Chile     | 1,822 |
| Bolivia   | 1,735 |
| Honduras  | 1,347 |
| Ecuador   | 1,288 |
| Dom. Rep. | 1,126 |
| Colombia  | 845   |
| Argentina | 808   |
|           |       |

| Gabon             | 1,248 |
|-------------------|-------|
| Eq. Guinea        | 1,036 |
| South Africa      | 946   |
| Guinea-Bissau     | 684   |
| Central African R | 538   |
| Mauritania        | 515   |
| Egypt             | 413   |
| Eswatini          | 303   |
| Cote d'Ivoire     | 191   |
| South Sudan       | 150   |
|                   |       |