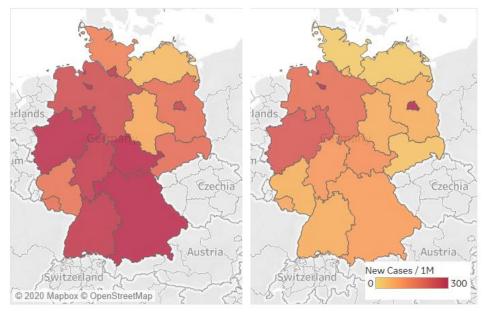

# **Over Previous 7 days**

ر°°°' **Feature: Germany** 

**GE Healthcare** ge . **COMMAND CENTERS** 

### New Cases in May vs. June

New Cases / 1M from 1 May – 31 May New Cases / 1M from 1 Jun – 25 Jun