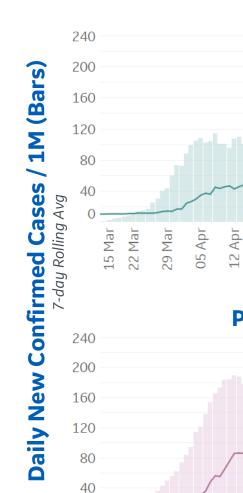

# **Feature: Trends in CC Ecosystem Cities**

/ 1M (Lines)

Updated 26 June 2020, 3:30 GMT 15

0

15 Mar

22 Mar

29 Mar

12 Apr

# Miami, FL

**Portland, OR** 

03 May

10 May

26 Apr

19 Apr

03 May

26 Apr