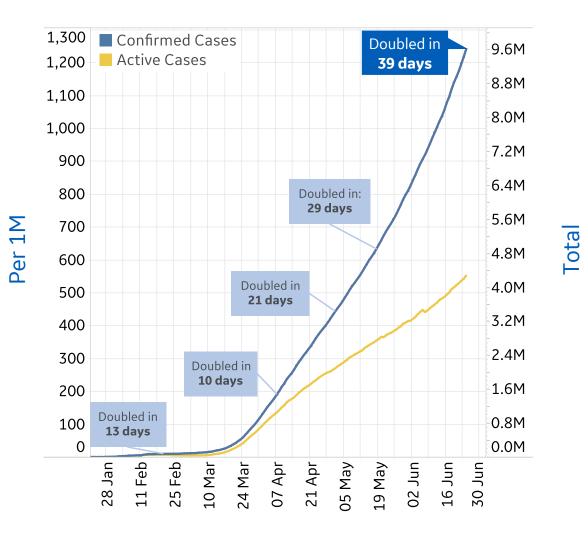

# Trend since 22 Jan

**Today per 1M** Active cases = Confirmed – Recovered – Deaths

| Per 1M:      | Today  | Change |
|--------------|--------|--------|
| Active Today | 553    | +2%    |
| Active       | 10 new | +2%    |
| Confirmed    | 23 new | +2%    |
| Deaths       | 1 new  | +1%    |
| Recovered    | 12 new | +2%    |