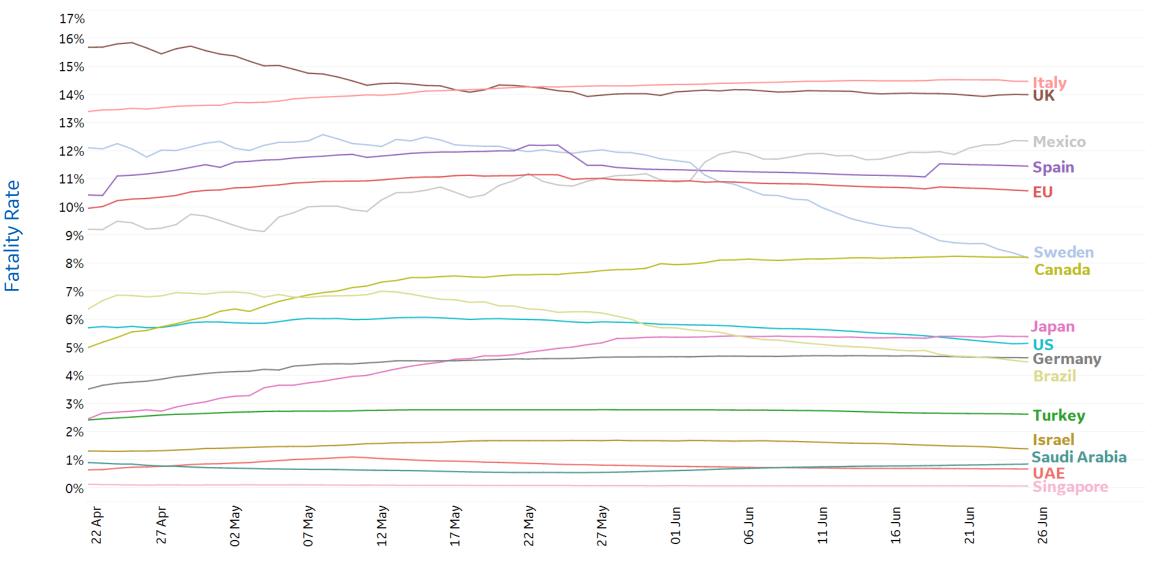

# 🛞 % Change in Case Volume in Select Countries

Updated 26 June 2020, 3:30 GMT

**GE Healthcare** 

**COMMAND CENTERS** 

ge)

9

# **Over Previous 7 days**

ر°°°' **Feature: Germany** 

**GE Healthcare** ge . **COMMAND CENTERS** 