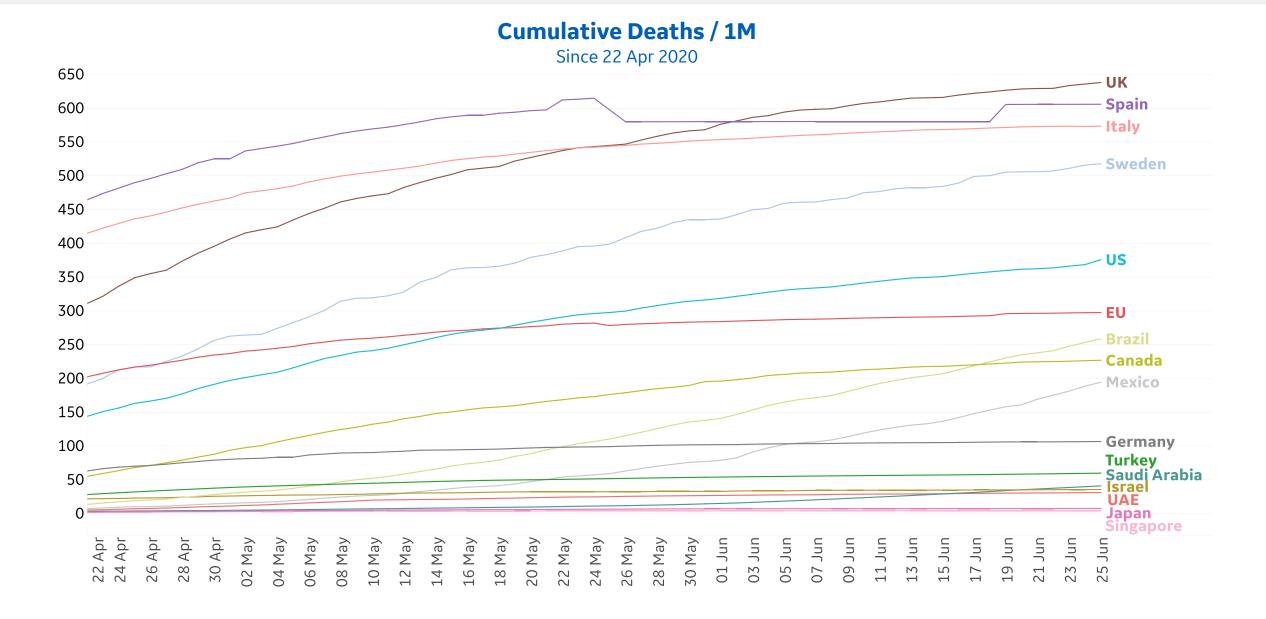

# **Cumulative Deaths in Select Countries رُوُ**ُو<sup>ا</sup>

Updated 26 June 2020, 3:30 GMT

Since 22 Apr 2020