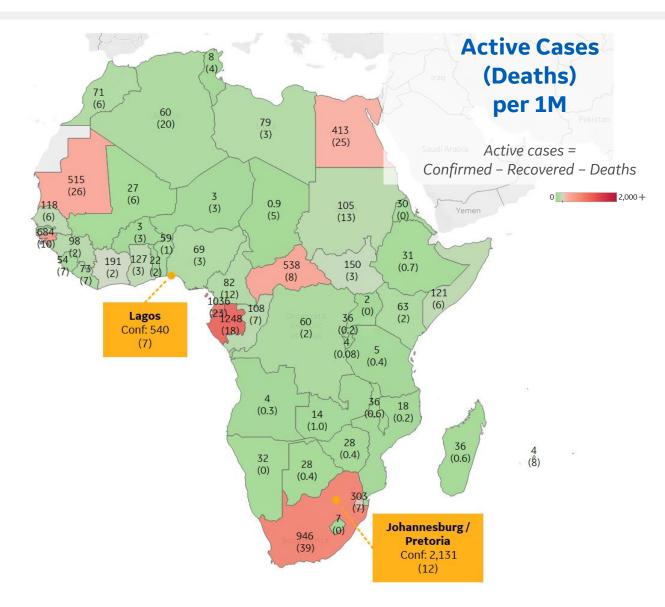

| Gabon             | 1,248 |
|-------------------|-------|
| Eq. Guinea        | 1,036 |
| South Africa      | 946   |
| Guinea-Bissau     | 684   |
| Central African R | 538   |
| Mauritania        | 515   |
| Egypt             | 413   |
| Eswatini          | 303   |
| Cote d'Ivoire     | 191   |
| South Sudan       | 150   |
|                   |       |