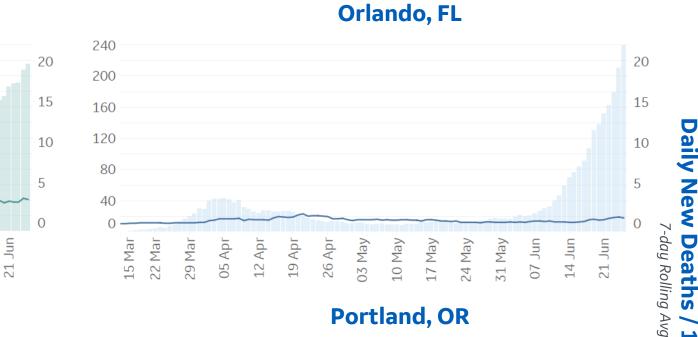

# **Feature: Trends in CC Ecosystem Cities**

/ 1M (Lines)

Updated 26 June 2020, 3:30 GMT 15

0

15 Mar

22 Mar

29 Mar

12 Apr

# Miami, FL

**Portland, OR** 

03 May

10 May

26 Apr

19 Apr

03 May

26 Apr