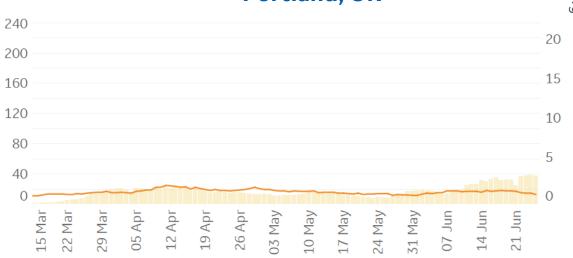

# **Feature: Trends in CC Ecosystem Cities**

/ 1M (Lines)

Updated 26 June 2020, 3:30 GMT 15

0

15 Mar

22 Mar

29 Mar

12 Apr

# Miami, FL

**Portland, OR** 

03 May

10 May

26 Apr

19 Apr

03 May

26 Apr