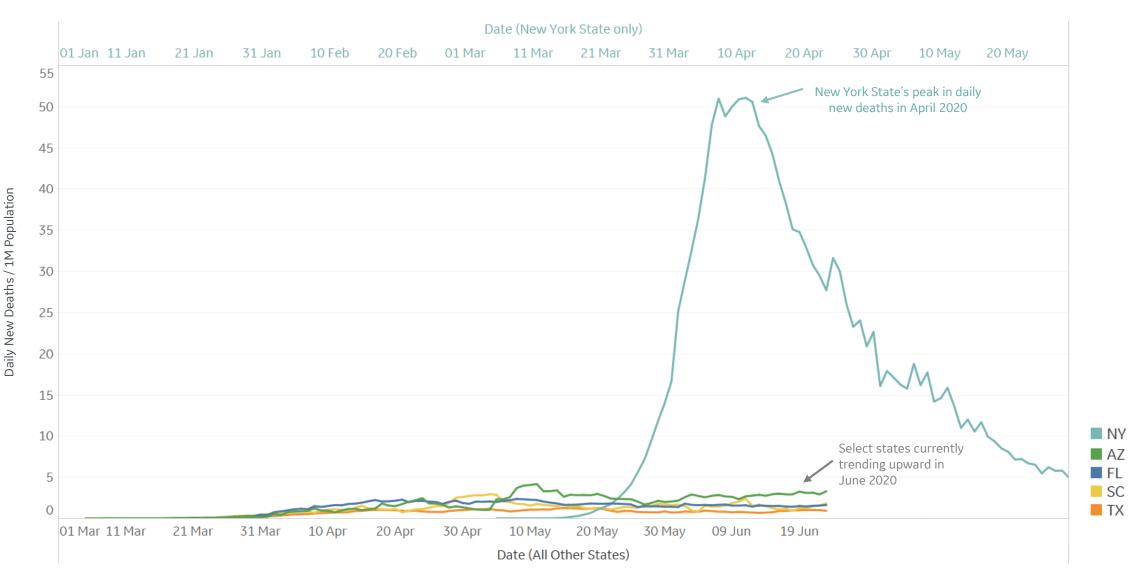

## Daily New Deaths / 1M in New York in April compared to Select States in June (7 day moving avg)