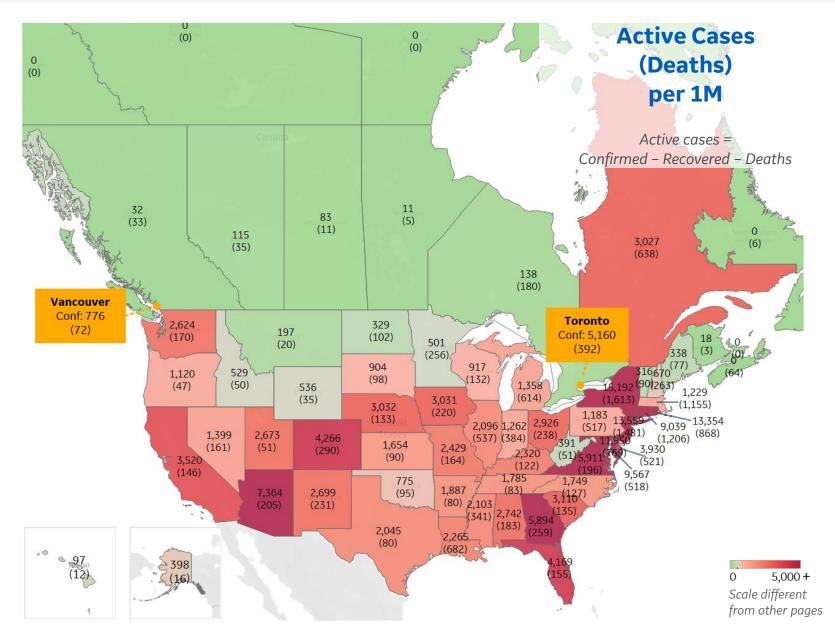

# Trend since 22 Jan

**Today per 1M** Active cases = Confirmed – Recovered – Deaths

| Per 1M:      | Today  | Change |
|--------------|--------|--------|
| Active Today | 553    | +2%    |
| Active       | 10 new | +2%    |
| Confirmed    | 23 new | +2%    |
| Deaths       | 1 new  | +1%    |
| Recovered    | 12 new | +2%    |

Updated 26 June 2020, 3:30 GMT 3

| 1 - 25       |                 |           |        |           |                    | •               |                    | 26 - 50        |                 |           |        |           |                    | •               |                    |
|--------------|-----------------|-----------|--------|-----------|--------------------|-----------------|--------------------|----------------|-----------------|-----------|--------|-----------|--------------------|-----------------|--------------------|
| 1-23         |                 |           | Today  |           | Tota               | l since a       | 22 Jan             | 20-50          |                 |           | Today  |           | Total              | since           | 22 Jan             |
|              | Active<br>Today | Confirmed | Deaths | Recovered | Total<br>Confirmed | Total<br>Deaths | Total<br>Recovered |                | Active<br>Today | Confirmed | Deaths | Recovered | Total<br>Confirmed | Total<br>Deaths | Total<br>Recovered |
| Qatar        | 5,966           | 368       | 1      | 507       | 31,877             | 37              | 25,874             | Portugal       | 1,224           | 31        | 1      | 29        | 3,964              | 152             | 2,587              |
| Sweden       | 5,808           | 155       | 2      | 0         | 6,326              | 518             | 0                  | Dom. Rep.      | 1,126           | 47        | 1      | 20        | 2,686              | 64              | 1,495              |
| US           | 4,938           | 121       | 7      | 23        | 7,318              | 376             | 2,005              | UAE            | 1,121           | 43        | 0      | 76        | 4,708              | 31              | 3,555              |
| UK           | 3,900           | 16        | 2      | 0         | 4,558              | 638             | 20                 | Singapore      | 1,044           | 19        | 0      | 52        | 7,305              | 4               | 6,257              |
| Armenia      | 3,630           | 260       | 4      | 181       | 7,589              | 134             | 3,825              | Eq. Guinea     | 1,036           | 240       | 0      | 0         | 1,426              | 23              | 367                |
| Peru         | 3,294           | 119       | 5      | -12       | 8,146              | 266             | 4,586              | South Africa   | 946             | 111       | 1      | 52        | 1,996              | 39              | 1,011              |
| Bahrain      | 3,238           | 300       | 1      | 308       | 14,152             | 42              | 10,873             | Colombia       | 845             | 70        | 2      | 24        | 1,519              | 51              | 624                |
| Oman         | 3,180           | 267       | 0      | 108       | 6,835              | 28              | 3,627              | EU             | 822             | 10        | 0      | 7         | 2,817              | 298             | 1,698              |
| Panama       | 3,169           | 233       | 4      | 1         | 6,730              | 131             | 3,430              | Argentina      | 808             | 58        | 1      | 21        | 1,161              | 25              | 327                |
| Belgium      | 2,967           | 9         | 0      | 10        | 5,264              | 839             | 1,457              | Canada         | 769             | 10        | 1      | 9         | 2,768              | 227             | 1,772              |
| Netherlands  | 2,557           | 6         | 0      | 0         | 2,925              | 357             | 11                 | Israel         | 703             | 41        | 0      | 7         | 2,588              | 36              | 1,849              |
| Brazil       | 2,322           | 186       | 5      | 90        | 5,778              | 259             | 3,197              | Guinea-Bissau  | 684             | 0         | 0      | 0         | 791                | 10              | 97                 |
| Kuwait       | 2,127           | 213       | 0      | 130       | 10,019             | 79              | 7,813              | Guatemala      | 672             | 45        | 1      | 1         | 872                | 35              | 165                |
| Belarus      | 1,965           | 46        | 1      | 138       | 6,390              | 39              | 4,386              | Azerbaijan     | 652             | 54        | 1      | 29        | 1,465              | 18              | 795                |
| Chile        | 1,822           | 243       | 9      | 221       | 13,552             | 256             | 11,473             | Kosovo         | 588             | 0         | 0      | 0         | 1,175              | 20              | 567                |
| Bolivia      | 1,735           | 87        | 3      | 47        | 2,442              | 78              | 629                | Central Africa | 538             | 30        | 0      | 8         | 672                | 8               | 126                |
| Russia       | 1,576           | 49        | 1      | 44        | 4,202              | 59              | 2,567              | Mauritania     | 515             | 47        | 1      | 32        | 804                | 26              | 263                |
| Moldova      | 1,575           | 93        | 2      | 50        | 3,831              | 124             | 2,132              | Afghanistan    | 496             | 14        | 1      | 7         | 775                | 17              | 261                |
| North Macedo | 1,519           | 72        | 3      | 36        | 2,686              | 127             | 1,040              | Ukraine        | 490             | 23        | 0      | 8         | 934                | 25              | 420                |
| Saudi Arabia | 1,474           | 97        | 1      | 146       | 4,901              | 41              | 3,386              | Iraq           | 489             | 61        | 3      | 31        | 973                | 36              | 449                |
| Spain        | 1,471           | 9         | 0      | 0         | 5,293              | 606             | 3,216              | Pakistan       | 487             | 13        | 0      | 13        | 886                | 18              | 381                |
| France       | 1,419           | 0         | 0      | 3         | 3,032              | 456             | 1,156              | Bangladesh     | 446             | 24        | 0      | 11        | 769                | 10              | 313                |
| Honduras     | 1,347           | 80        | 1      | 6         | 1,551              | 43              | 162                | Haiti          | 433             | 10        | 0      | 0         | 486                | 8               | 45                 |
| Ecuador      | 1,288           | 86        | 4      | 63        | 3,013              | 246             | 1,479              | Egypt          | 413             | 15        | 1      | 4         | 597                | 25              | 160                |
| Gabon        | 1,248           | 59        | 0      | 42        | 2,286              | 18              | 1,020              | Total World    | 553             | 23        | 1      | 12        | 1,241              | 63              | 625                |

Several countries are revising and updating case counts

Confirmed Cases in **Armenia** increased 14% since 21 June

Top 50 countries selected by Active Cases / 1M Excluded countries with population < 1M