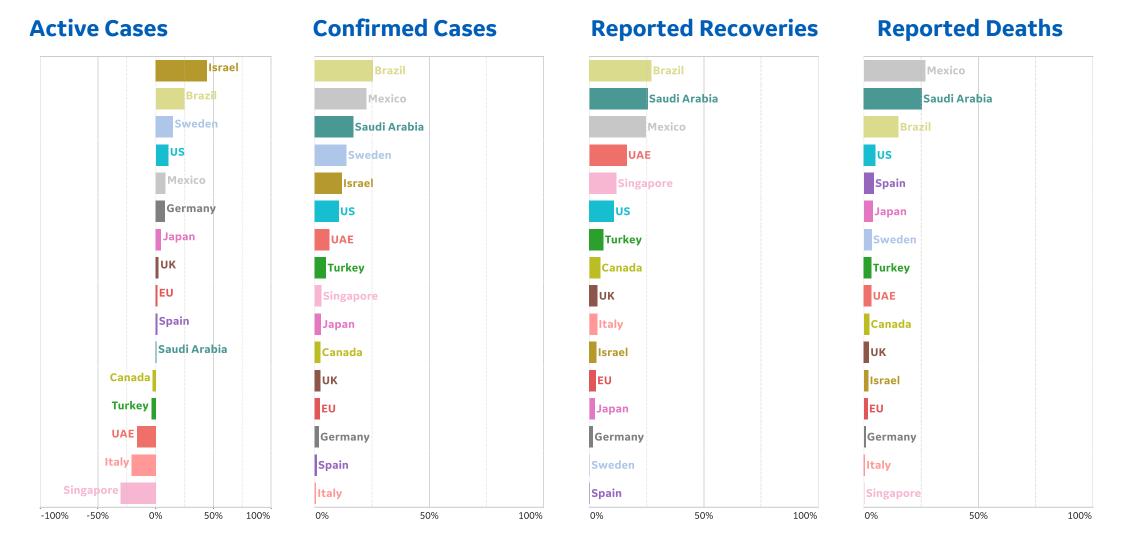

Active Cases

Confirmed

Recovered

Deaths

Per 1M in Region

24 Updated 26 June 2020, 3:30 GMT

| Colombia                                   | Suriname<br>19,598<br>(447) 32,416<br>(466)                                      | o 5,000+<br>Scale different<br>from other pages                                                          |
|--------------------------------------------|----------------------------------------------------------------------------------|----------------------------------------------------------------------------------------------------------|
| 16,23<br>(659                              |                                                                                  | 10,590<br>(264)<br>5,218<br>(167)<br>11,183<br>(245)<br>10,160<br>5,769<br>(210)                         |
| 13,951<br>(380)<br>10,2<br>(26)<br>Bolivia | 53)<br>3,489<br>(133)<br>2,785 12,891<br>(55) (169)                              | (470) 9,608<br>3,650 9,171 (287)<br>(108) (241)                                                          |
| © 2020 Mapbox © OpenStreetMap              | 2,347<br>(22) 5,414<br>(300)<br>1,559<br>(47)<br>(47)<br>2,027<br>(44)<br>Urugua | 6,134<br>(547)<br>Active Cases<br>(Deaths)<br>per 1M<br>Active cases =<br>Confirmed – Recovered – Deaths |