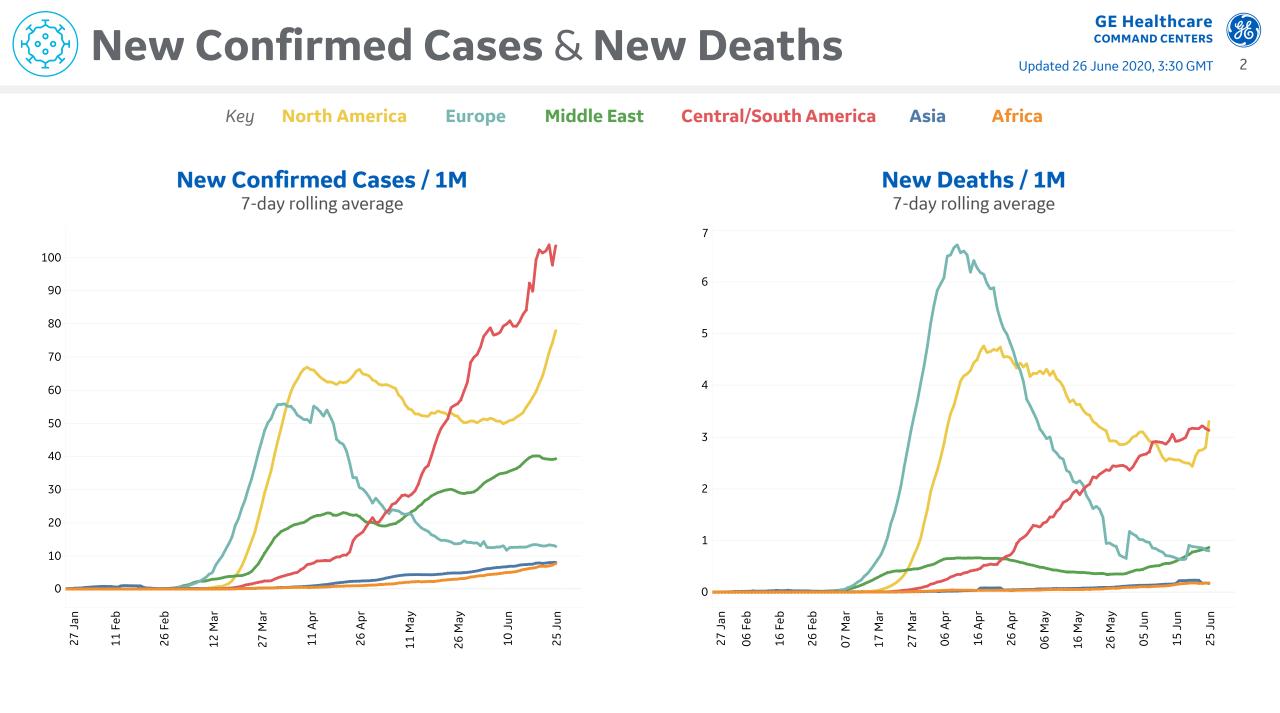

# New Confirmed Cases in Select Countries

GE Healthcare

5

Updated 26 June 2020, 3:30 GMT

# **Daily New Confirmed Cases / 1M**

Updated 26 June 2020, 3:30 GMT 6