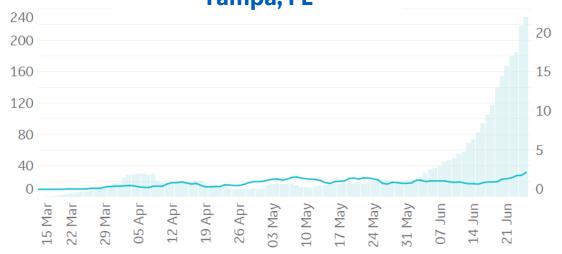

# **Feature: Trends in CC Ecosystem Cities**

/ 1M (Lines)

Updated 26 June 2020, 3:30 GMT 16

Tampa, FL