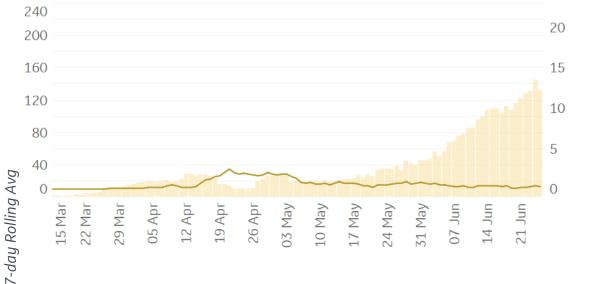

# **Feature: Trends in CC Ecosystem Cities**

/ 1M (Lines)

Updated 26 June 2020, 3:30 GMT 13

**Baltimore**, MD

**Bradford**, UK

Daily New Confirmed Cases / 1M (Bars)

# **Feature: Trends in CC Ecosystem Cities**

/ 1M (Lines)

Updated 26 June 2020, 3:30 GMT 16

Tampa, FL