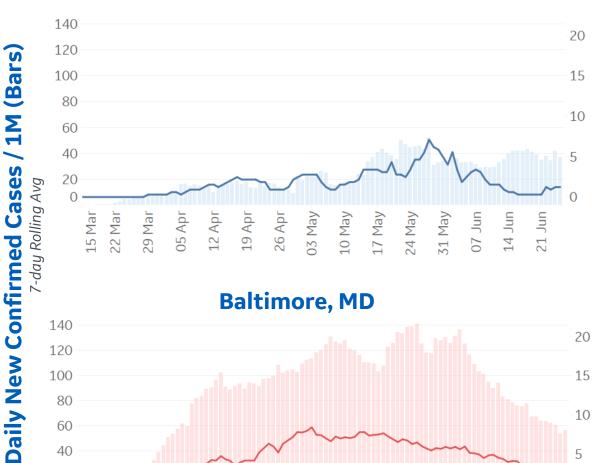

# **Feature: Trends in CC Ecosystem Cities**

/ 1M (Lines)

Updated 26 June 2020, 3:30 GMT 13

**Baltimore**, MD

**Bradford**, UK

Daily New Confirmed Cases / 1M (Bars)