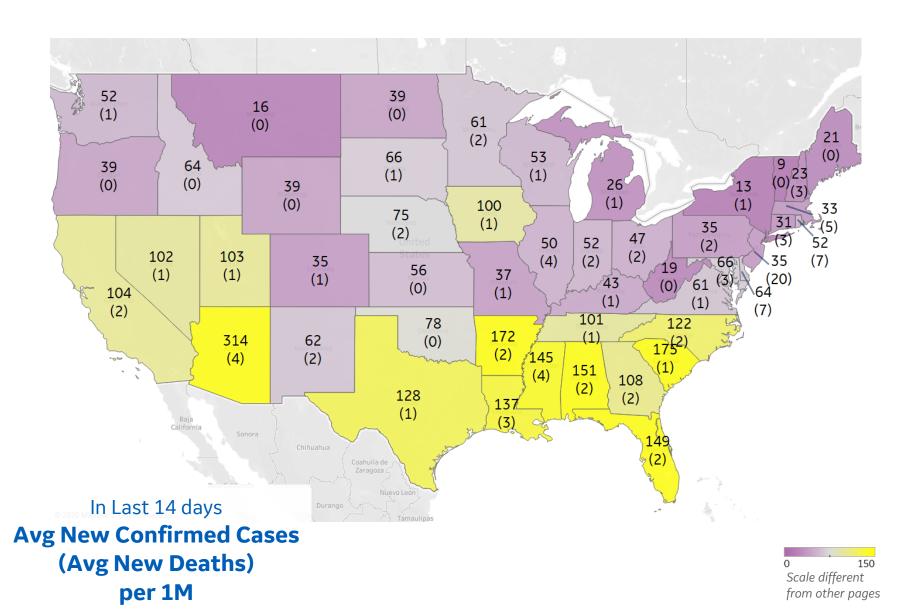

### Top 10 by New Confirmed

Avg New Confirmed Cases / 1M

| Arizona        | 314 |
|----------------|-----|
| South Carolina | 175 |
| Arkansas       | 172 |
| Alabama        | 151 |
| Florida        | 149 |
| Mississippi    | 145 |
| Louisiana      | 137 |
| Texas          | 128 |
| North Carolina | 122 |
| Georgia        | 108 |

### **Top 10 by New Deaths** Avg New Deaths / 1M

----

| New Jersey           | 20 |
|----------------------|----|
| Delaware             | 7  |
| Rhode Island         | 7  |
| Massachusetts        | 5  |
| Arizona              | 4  |
| District of Columbia | 4  |
| Illinois             | 4  |
| Mississippi          | 4  |
| Connecticut          | 3  |
| Louisiana            | 3  |
|                      |    |