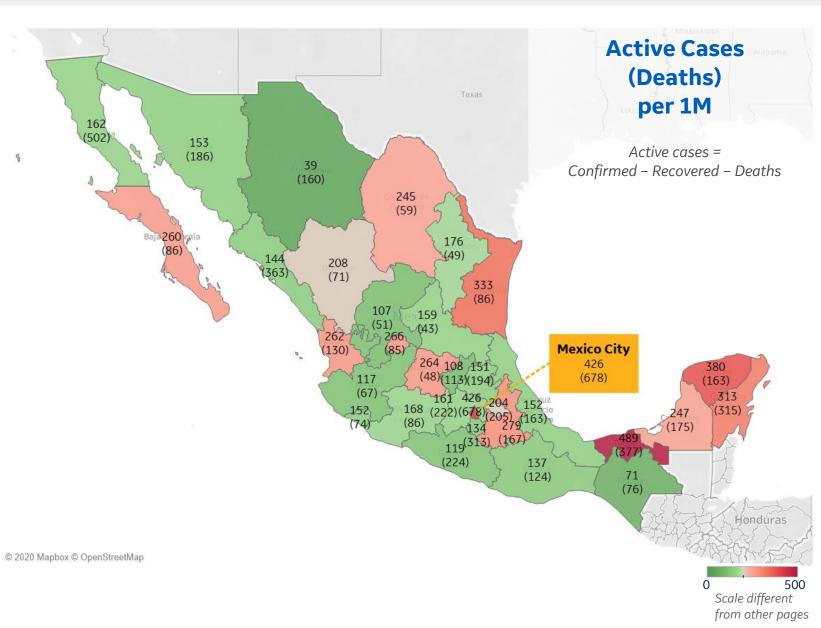

#### Most Active Cases per 1M . . . . . . . . . . . . . . .

| Tabasco             | 489 |
|---------------------|-----|
| Distrito Federal    | 426 |
| Yucatan             | 380 |
| Tamaulipas          | 333 |
| Quintana Roo        | 313 |
| Puebla              | 279 |
| Aguascalientes      | 266 |
| Guanajuato          | 264 |
| Nayarit             | 262 |
| Baja California Sur | 260 |
|                     |     |