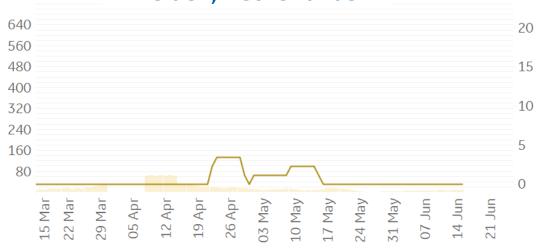

TERS** 

ge)

9

# **Over Previous 7 days**



ر°°°' **Feature: Germany** 

**GE Healthcare** ge . **COMMAND CENTERS** 



# Median Age of All Cases and Deaths over time



### New Cases in May vs. June



New Cases / 1M from 1 May – 31 May New Cases / 1M from 1 Jun – 25 Jun



## Daily New Deaths / 1M in New York in April compared to Select States in June (7 day moving avg)



# Feature: Cases by Age Over Time in Florida



Updated 26 June 2020, 3:30 GMT 12





# **Feature: Trends in CC Ecosystem Cities**



/ 1M (Lines)

Updated 26 June 2020, 3:30 GMT 13







**Baltimore**, MD





**Bradford**, UK





Daily New Confirmed Cases / 1M (Bars)

# **Feature: Trends in CC Ecosystem Cities**



**Daily New Deaths** 

/ 1M (Lines)

Updated 26 June 2020, 3:30 GMT 14





Leiden, Netherlands





Los Angeles, CA



# Hanford, CA



# **Feature: Trends in CC Ecosystem Cities**



/ 1M (Lines)

Updated 26 June 2020, 3:30 GMT 15



0

15 Mar

22 Mar

29 Mar

12 Apr

05 Apr

# Miami, FL



**Portland, OR** 





03 May

10 May

26 Apr

19 Apr

03 May

26 Apr

19 Apr

10 May

17 May

17 May

24 May

31 May

07 Jun

24 May

31 May

14 Jun

14 Jun

21 Jun

20

15

10

5

 $\cap$ 

07 Jun



Daily New Confirmed Cases / 1M (Bars)

# **Feature: Trends in CC Ecosystem Cities**



/ 1M (Lines)

Updated 26 June 2020, 3:30 GMT 16





Tampa, FL





### Toronto, Canada



## Seattle, WA



| Per          | 1M in Region |        |
|--------------|--------------|--------|
|              | Today        | Change |
| Active Cases | 938          | +0.3%  |
| Confirmed    | 25 new       | +1%    |