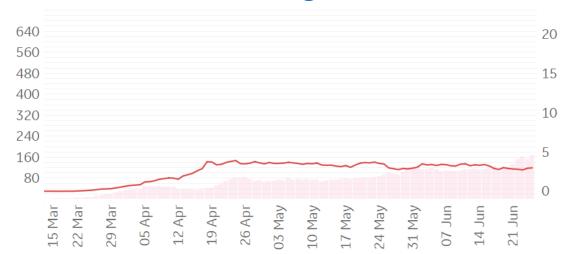

# **Feature: Trends in CC Ecosystem Cities**

/ 1M (Lines)

Updated 26 June 2020, 3:30 GMT 13

**Baltimore**, MD

**Bradford**, UK

Daily New Confirmed Cases / 1M (Bars)

# Miami, FL

**Portland, OR** 

03 May

10 May

26 Apr

19 Apr

03 May

26 Apr