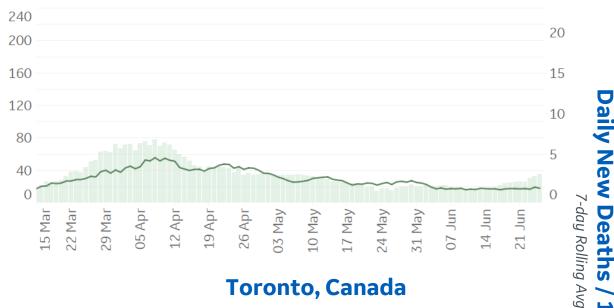

# **Feature: Trends in CC Ecosystem Cities**

/ 1M (Lines)

Updated 26 June 2020, 3:30 GMT 16

Tampa, FL

### Toronto, Canada