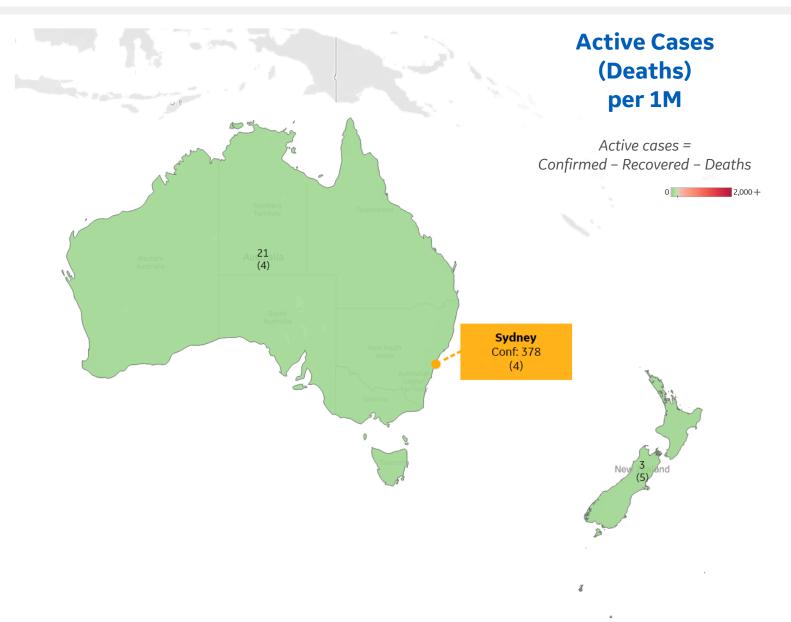

| Australia   | 21 |
|-------------|----|
| New Zealand | 3  |

| Per 1M       | 1 in Region |        |
|--------------|-------------|--------|
|              | Today       | Change |
| Active Cases | 129         | +4%    |
| Confirmed    | 9 new       | +4%    |
| Deaths       | 0.2 new     | +2%    |
| Recovered    | 4 new       | +3%    |