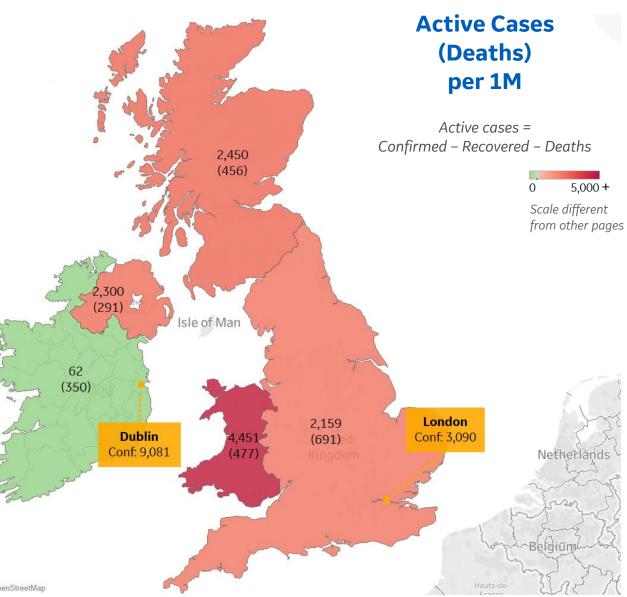

| Wales            | 4,451 |
|------------------|-------|
| Scotland         | 2,450 |
| Northern Ireland | 2,300 |
| England          | 2,159 |
| Ireland          | 62    |

**GE Healthcare** ee) **COMMAND CENTERS** 