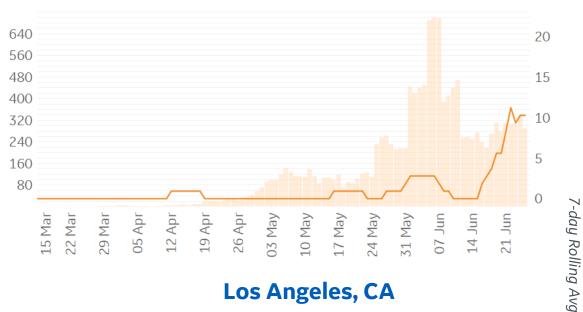

# **Feature: Trends in CC Ecosystem Cities**

**Daily New Deaths** 

/ 1M (Lines)

Updated 26 June 2020, 3:30 GMT 14

Leiden, Netherlands

Los Angeles, CA