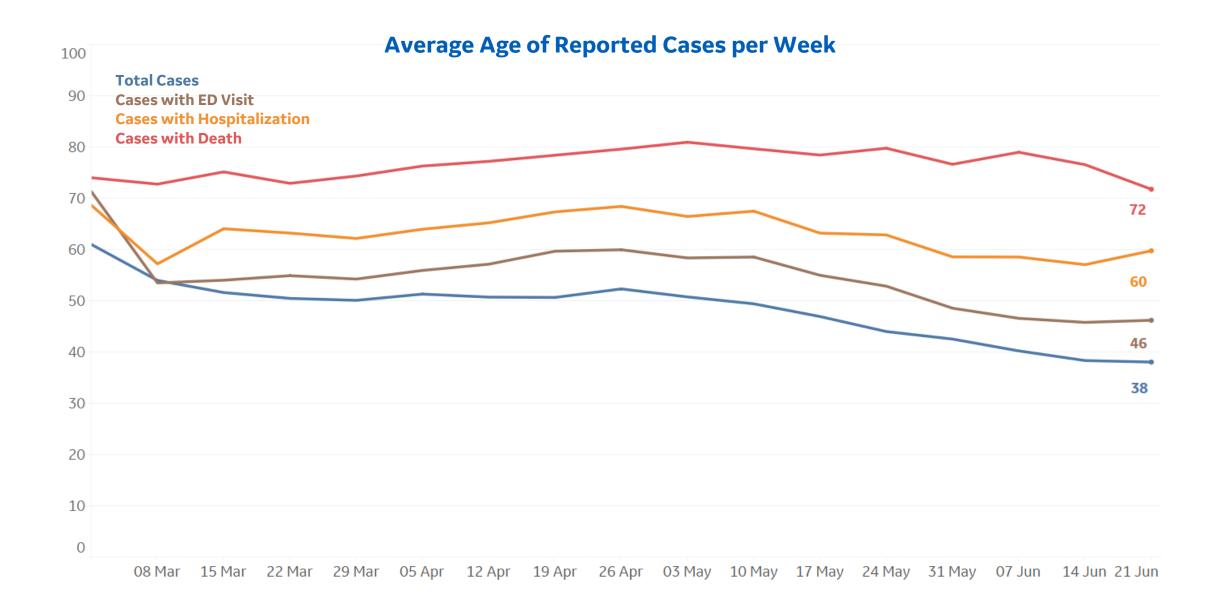

d 26 June 2020, 3:30 GMT 6

# **Daily New Deaths / 1M**

7-day rolling avg. since 22 Apr 2020



# **Cumulative Deaths in Select Countries رُوُ**ُو<sup>ا</sup>



Updated 26 June 2020, 3:30 GMT







Since 22 Apr 2020



# 🛞 % Change in Case Volume in Select Countries

Updated 26 June 2020, 3:30 GMT

**GE Healthcare** 

**COMMAND CENTERS** 

ge)

9

# **Over Previous 7 days**



ر°°°' **Feature: Germany** 

**GE Healthcare** ge . **COMMAND CENTERS** 



# Median Age of All Cases and Deaths over time



### New Cases in May vs. June



New Cases / 1M from 1 May – 31 May New Cases / 1M from 1 Jun – 25 Jun



## Daily New Deaths / 1M in New York in April compared to Select States in June (7 day moving avg)



# Feature: Cases by Age Over Time in Florida



Updated 26 June 2020, 3:30 GMT 12





# **Feature: Trends in CC Ecosystem Cities**



/ 1M (Lines)

Updated 26 June 2020, 3:30 GMT 13







**Baltimore**, MD





**Bradford**, UK





Daily New Confirmed Cases / 1M (Bars)

# **Feature: Trends in CC Ecosystem Cities**



**Daily New Deaths** 

/ 1M (Lines)

Updated 26 June 2020, 3:30 GMT 14





Leiden, Netherlands





Los Angeles, CA



# Hanford, CA



# **Feature: Trends in CC Ecosystem Cities**



/ 1M (Lines)

Updated 26 June 2020, 3:30 GMT 15



0

15 Mar

22 Mar

29 Mar

12 Apr

05 Apr

# Miami, FL



**Portland, OR** 





03 May

10 May

26 Apr

19 Apr

03 May

26 Apr

19 Apr

10 May

17 May

17 May

24 May

31 May

07 Jun

24 May

31 May

14 Jun

14 Jun

21 Jun

20

15

10

5

 $\cap$ 

07 Jun



Daily New Confirmed Cases / 1M (Bars)

# **Feature: Trends in CC