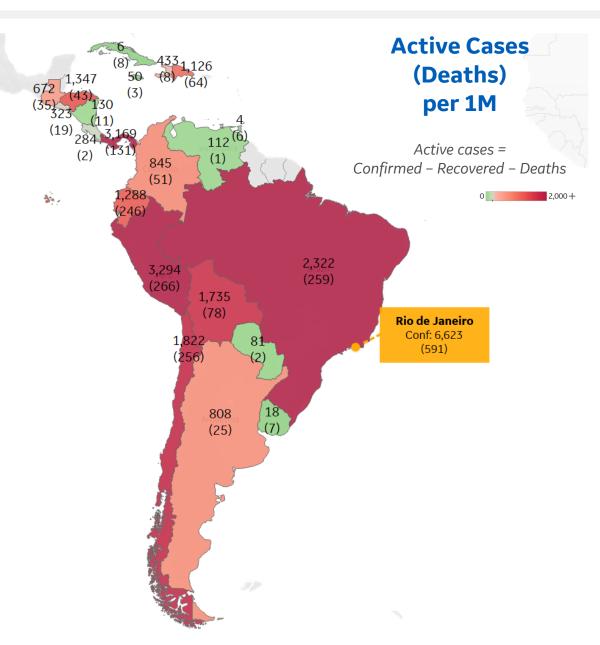

| Peru      | 3,294 |
|-----------|-------|
| Panama    | 3,169 |
| Brazil    | 2,322 |
| Chile     | 1,822 |
| Bolivia   | 1,735 |
| Honduras  | 1,347 |
| Ecuador   | 1,288 |
| Dom. Rep. | 1,126 |
| Colombia  | 845   |
| Argentina | 808   |
|           |       |

Active Cases

Confirmed

Recovered

Deaths

Per 1M in Region

24 Updated 26 June 2020, 3:30 GMT

| Colombia                                   | Suriname<br>19,598<br>(447) 32,416<br>(466)                                      | o 5,000+<br>Scale different<br>from other pages                                                          |
|--------------------------------------------|----------------------------------------------------------------------------------|----------------------------------------------------------------------------------------------------------|
| 16,23<br>(659                              |                                                                                  | 10,590<br>(264)<br>5,218<br>(167)<br>11,183<br>(245)<br>10,160<br>5,769<br>(210)                         |
| 13,951<br>(380)<br>10,2<br>(26)<br>Bolivia | 53)<br>3,489<br>(133)<br>2,785 12,891<br>(55) (169)                              | (470) 9,608<br>3,650 9,171 (287)<br>(108) (241)                                                          |
| © 2020 Mapbox © OpenStreetMap              | 2,347<br>(22) 5,414<br>(300)<br>1,559<br>(47)<br>(47)<br>2,027<br>(44)<br>Urugua | 6,134<br>(547)<br>Active Cases<br>(Deaths)<br>per 1M<br>Active cases =<br>Confirmed – Recovered – Deaths |

# Most Active Cases per 1M ..... ----

Today

2,322

186 new

5 new

90 new

. . . . . . . . . . . . . . . . . . .

Change

+4%

+3%

+2%

+3%

| Amazonas         | 16,230 |
|------------------|--------|
| Distrito Federal | 12,891 |
| Ceará            | 11,183 |
| Pará             | 10,931 |
| Maranhão         | 10,590 |
| Rondônia         | 10,225 |
| Paraíba          | 10,160 |
| Espírito Santo   | 10,015 |
| Alagoas          | 9,608  |
| Sergipe          | 9,171  |