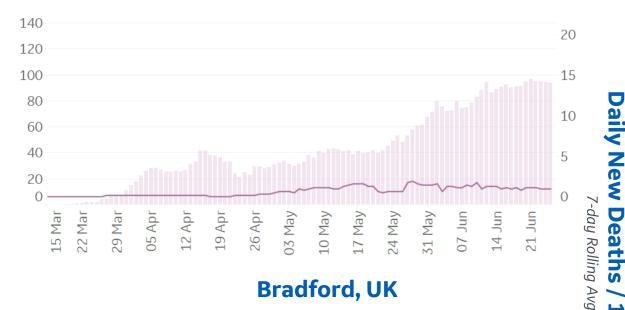

# **Feature: Trends in CC Ecosystem Cities**

/ 1M (Lines)

Updated 26 June 2020, 3:30 GMT 13

**Baltimore**, MD

**Bradford**, UK

Daily New Confirmed Cases / 1M (Bars)