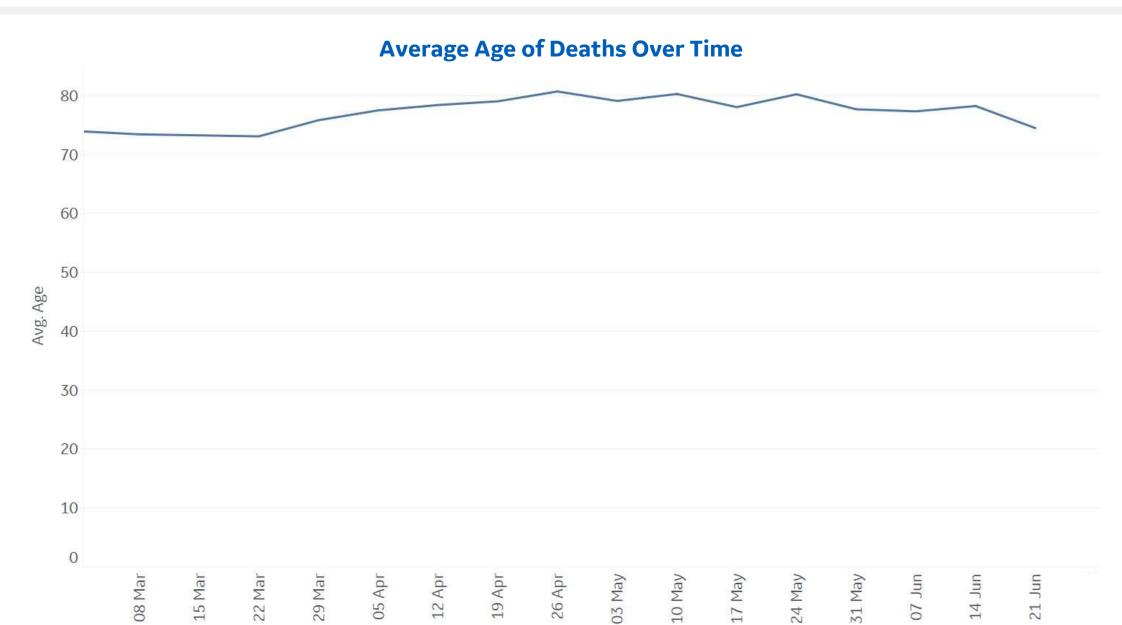

ths in Select Countries**







Fatality Rate

# **Fatality Rate in Select Countries**

#### **Deaths / Confirmed Cases**

Since 22 Apr 2020







# % Change in Case Volume in Select Countries

Updated 25 June 2020, 3:30 GMT

### **Over Previous 7 days**

#### **Active Cases**



#### **Confirmed Cases**



#### **Reported Recoveries**



#### **Reported Deaths**







Viral Testing Volumes and Positive Rates: June vs. May



**Nationwide:** 

11.5M Tests Completed 1 June -24 June

10.7M Tests Completed in May

#### % of Tests Positive in June:

Ranges from 0.7% (Montana) to 17.9% (Arizona)

22 states are reporting higher rates of positive test results in June compared to May



### Feature: June Wave Compared to NY March Wave











### Feature: Deaths by Age Over Time in Florida



**COMMAND CENTERS** 



# **Europe & Middle East**

### **Per 1M in Region**

|              | Today  | Change |
|--------------|--------|--------|
| Active Cases | 936    | +0.2%  |
| Confirmed    | 32 new | +1%    |
| Deaths       | 1 new  | +0.4%  |
| Recovered    | 30 new | +2%    |

| Qatar       | 6,106 |
|-------------|-------|
| Sweden      | 5,655 |
| UK          | 3,886 |
| Armenia     | 3,630 |
| Bahrain     | 3,246 |
| Oman        | 3,180 |
| Belgium     | 2,978 |
| Netherlands | 2,551 |
| Kuwait      | 2,045 |
| Belarus     | 1,965 |
|             |       |

<sup>\*</sup> Excludes regions with population < 1M



**COMMAND CENTERS** 





### **Per 1M in Region**

|              | Today | Change |
|--------------|-------|--------|
| Active Cases | 3,627 | -0.1%  |
| Confirmed