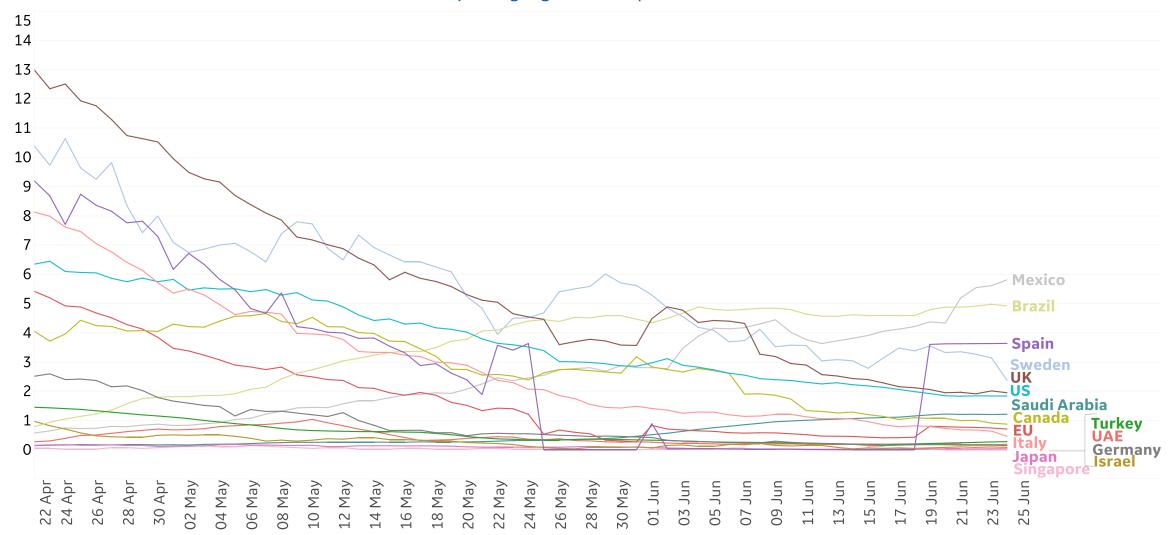

# **New Deaths in Select Countries**

#### Daily New Deaths / 1M

7-day rolling avg. since 22 Apr 2020