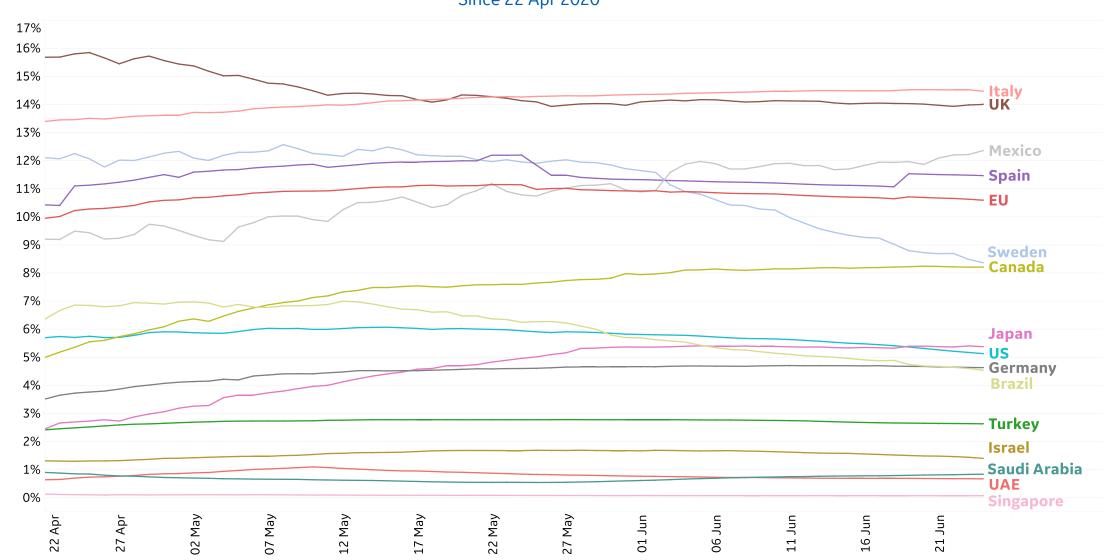

# **Fatality Rate in Select Countries**

#### **Deaths / Confirmed Cases**

Since 22 Apr 2020