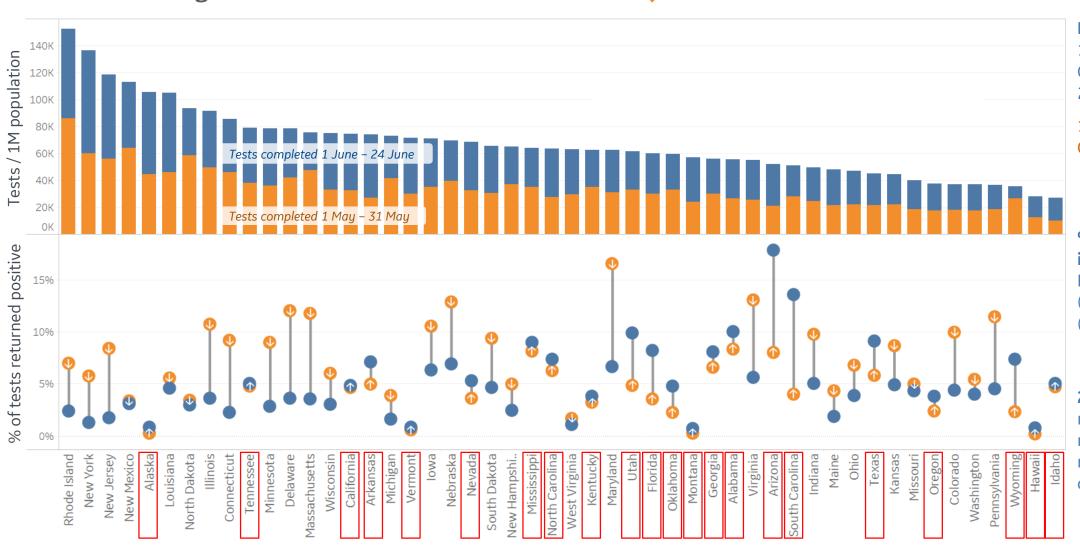

#### **Reported Deaths**

Viral Testing Volumes and Positive Rates: June vs. May

**Nationwide:** 

11.5M Tests Completed 1 June -24 June

10.7M Tests Completed in May

#### % of Tests Positive in June:

Ranges from 0.7% (Montana) to 17.9% (Arizona)

22 states are reporting higher rates of positive test results in June compared to May