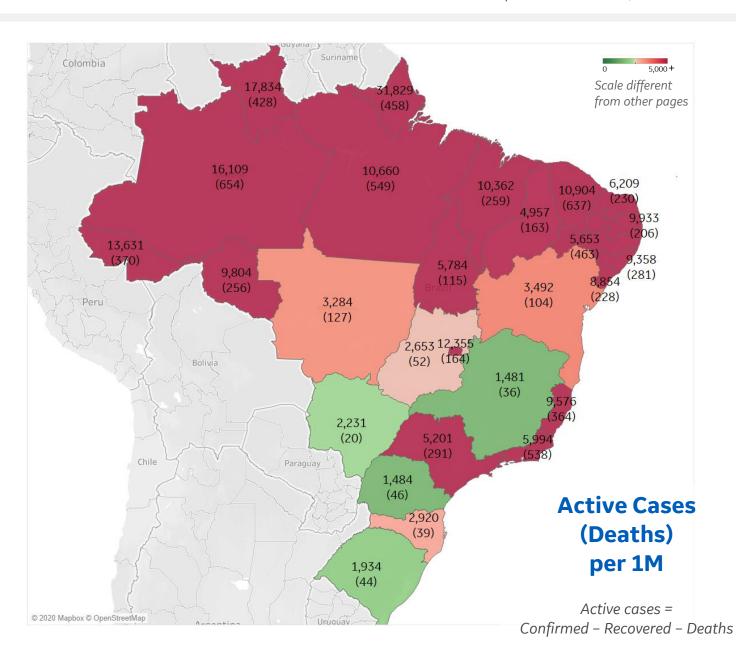

### **Per 1M in Region**

|              | Today   | Change |
|--------------|---------|--------|
| Active Cases | 2,232   | +2%    |
| Confirmed    | 201 new | +4%    |
| Deaths       | 6 new   | +2%    |
| Recovered    | 153 new | +5%    |

| Amazonas         | 16,109 |
|------------------|--------|
| Distrito Federal | 12,355 |
| Ceará            | 10,904 |
| Pará             | 10,660 |
| Maranhão         | 10,362 |
| Paraíba          | 9,933  |
| Rondônia         | 9,804  |
| Espírito Santo   | 9,576  |
| Alagoas          | 9,358  |
| Sergipe          | 8,854  |

<sup>\*</sup> Excludes regions with population < 1M

**COMMAND CENTERS** 