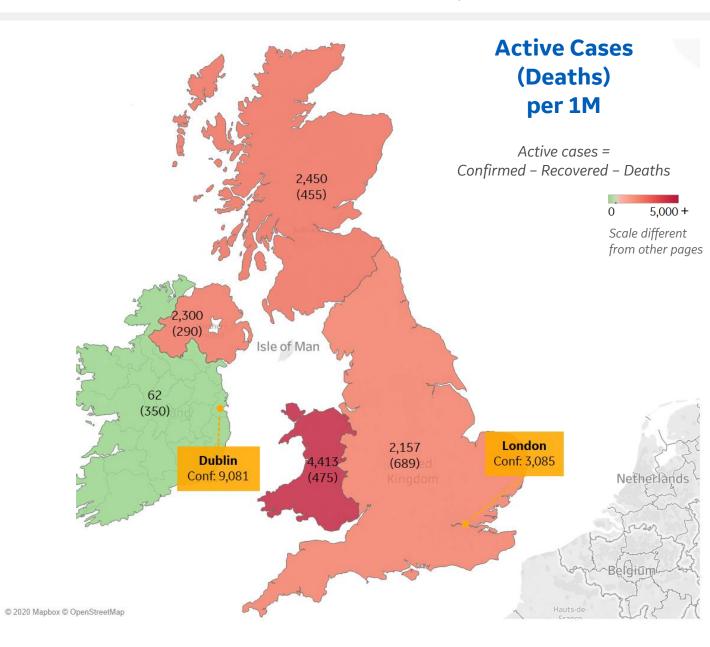

### **Per 1M in Region**

|              | Today | Change |
|--------------|-------|--------|
| Active Cases | 3,627 | -0.1%  |
| Confirmed    | 9 new | +0.2%  |
| Deaths       | 2 new | +0.4%  |
| Recovered    | 9 new | +3%    |

| Wales            | 4,413 |
|------------------|-------|
| Scotland         | 2,450 |
| Northern Ireland | 2,300 |
| England          | 2,157 |
| Ireland          | 62    |

**COMMAND CENTERS** 