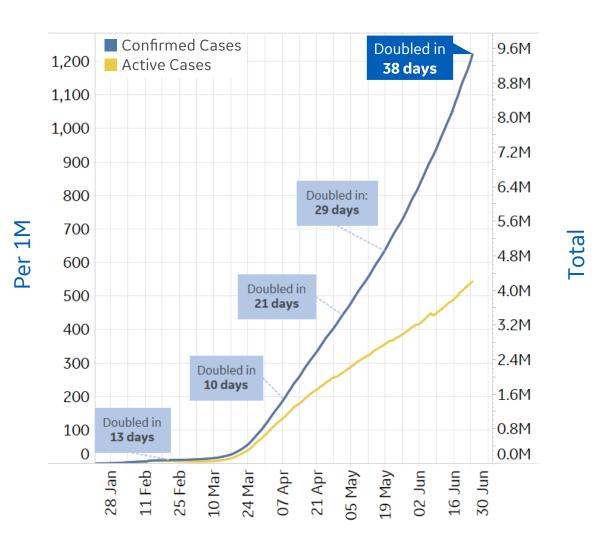

#### **Trend since 22 Jan**

#### **Today per 1M**

Active cases = Confirmed - Recovered - Deaths

| Per 1M:      | Today  | Change |
|--------------|--------|--------|
| Active Today | 543    | +1%    |
| Active       | 7 new  | +1%    |
| Confirmed    | 25 new | +2%    |
| Deaths       | 1 new  | +1%    |
| Recovered    | 17 new | +3%    |