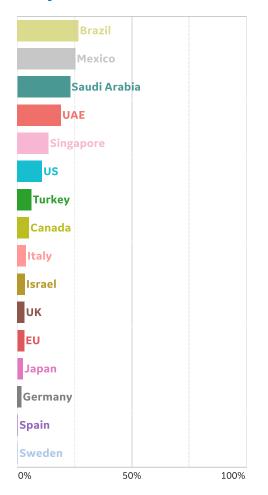

# % Change in Case Volume in Select Countries

Updated 25 June 2020, 3:30 GMT

#### **Confirmed Cases**