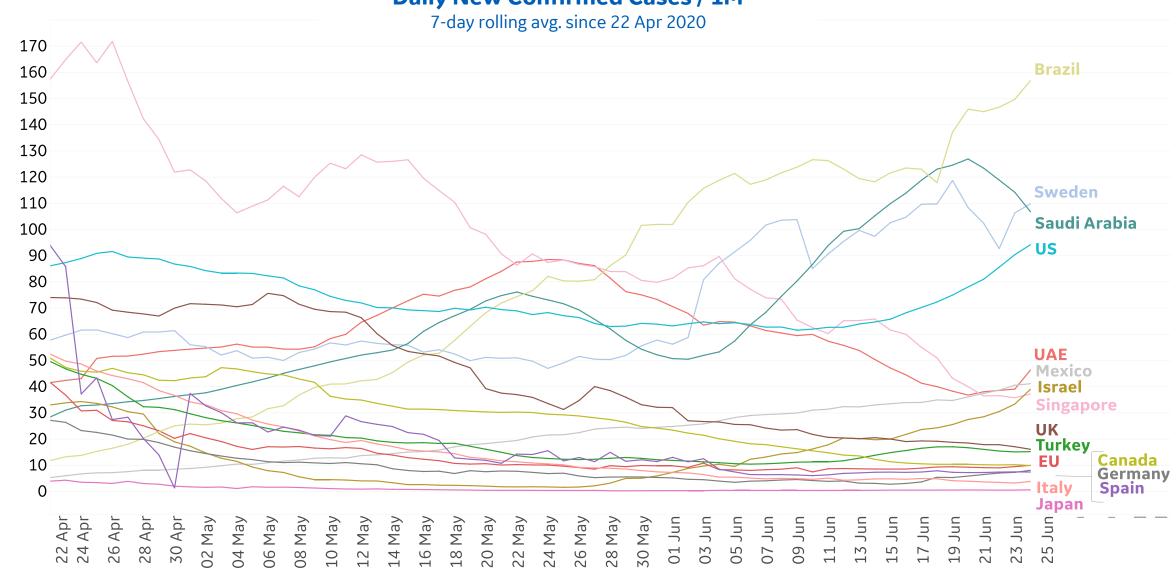

# **New Confirmed Cases in Select Countries**

#### **New Confirmed Cases / 1M**

7-day rolling average