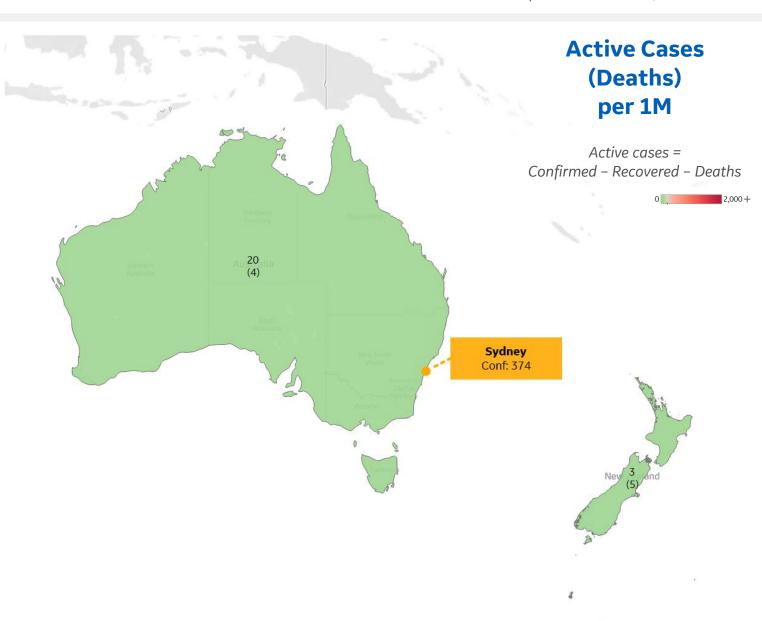

### Per 1M in Region

|              | Today | Change |
|--------------|-------|--------|
| Active Cases | 17    | +4%    |
| Confirmed    | 1 new | +0.4%  |
| Deaths       | 0 new | +0%    |
| Recovered    | 0 new | +0%    |

| Australia   | 20 |
|-------------|----|
| New Zealand | 3  |

<sup>\*</sup> Excludes regions with population < 1M