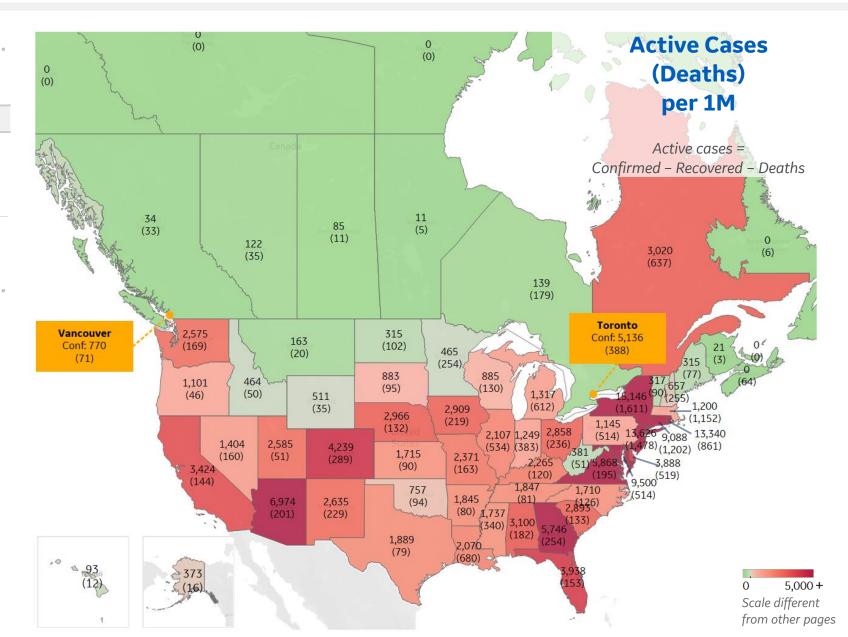

#### **Per 1M in Region**

|              | Today  | Change |
|--------------|--------|--------|
| Active Cases | 4,426  | +2%    |
| Confirmed    | 94 new | +1%    |
| Deaths       | 2 new  | +0.6%  |
| Recovered    | 25 new | +1%    |

| New York     | 15,146 |
|--------------|--------|
| New Jersey   | 13,626 |
| Rhode Island | 13,340 |
| DC           | 11,909 |
| Maryland     | 9,500  |
| Connecticut  | 9,088  |
| Arizona      | 6,974  |
| Virginia     | 5,868  |
| Georgia      | 5,746  |
| Colorado     | 4,239  |

# **US by County & Metro, Total to Date**