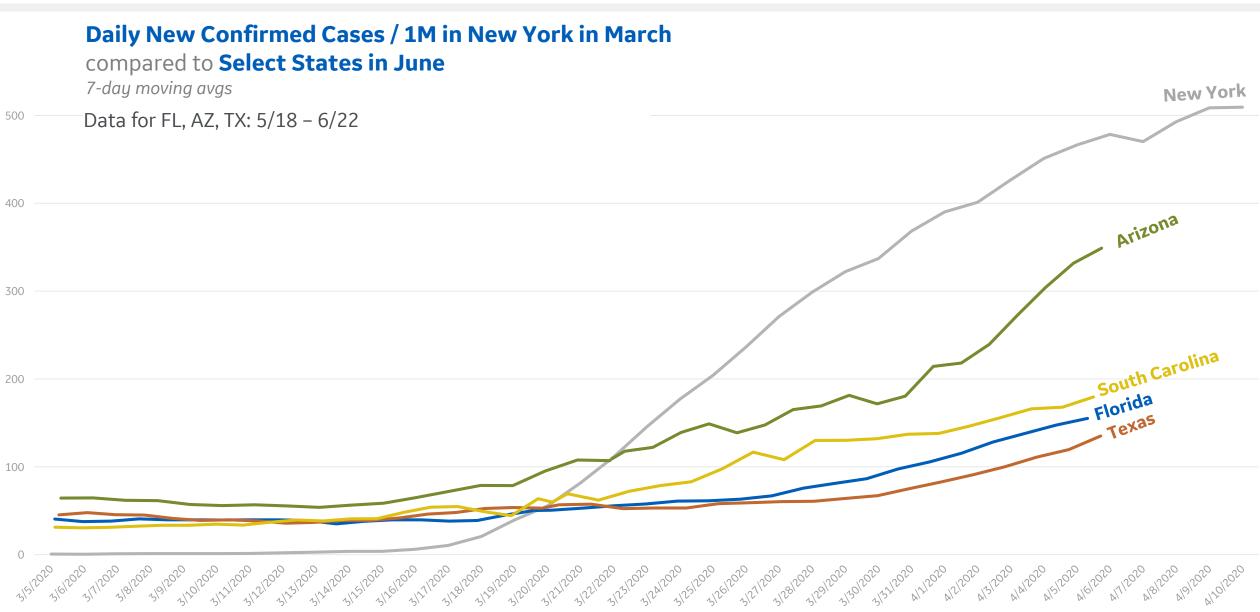

-day rolling avg. since 22 Apr 2020





# **Cumulative Deaths in Select Countries**







Fatality Rate

# **Fatality Rate in Select Countries**

#### **Deaths / Confirmed Cases**

Since 22 Apr 2020







# % Change in Case Volume in Select Countries

Updated 25 June 2020, 3:30 GMT

### **Over Previous 7 days**

#### **Active Cases**



#### **Confirmed Cases**



#### **Reported Recoveries**



#### **Reported Deaths**







Viral Testing Volumes and Positive Rates: June vs. May



**Nationwide:** 

11.5M Tests Completed 1 June -24 June

10.7M Tests Completed in May

#### % of Tests Positive in June:

Ranges from 0.7% (Montana) to 17.9% (Arizona)

22 states are reporting higher rates of positive test results in June compared to May



### Feature: June Wave Compared to NY March Wave











### Feature: Deaths by Age Over Time in Florida



**COMMAND CENTERS** 



# **Europe & Middle East**

### **Per 1M in Region**

|              | Today  | Change |
|--------------|--------|--------|
| Active Cases | 936    | +0.2%  |
| Confirmed    | 32 new | +1%    |
| Deaths       | 1 new  | +0.4%  |
| Recovered    | 30 new | +2%    |

| Qatar       | 6,106 |
|-------------|-------|
| Sweden      | 5,655 |
| UK          | 3,886 |
| Armenia     | 3,630 |
| Bahrain     | 3,246 |
| Oman        | 3,180 |
| Belgium     | 2,978 |
| Netherlands | 2,551 |
| Kuwait      | 2,045 |
| Belarus     | 1,965 |
|             |       |

<sup>\*</sup> Excludes regions with population < 1M



**COMMAND CENTERS** 





### **Per 1M in Region**

|              | Today | Change |
|--------------|----