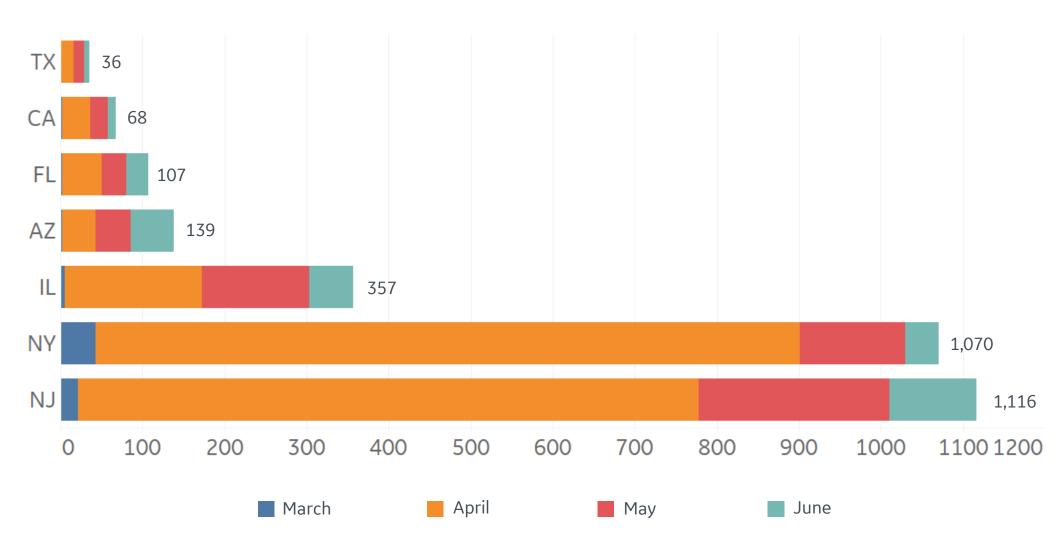

olling avg. since 22 Apr 2020





# **Cumulative Deaths in Select Countries**







Fatality Rate

# **Fatality Rate in Select Countries**

#### **Deaths / Confirmed Cases**

Since 22 Apr 2020







# % Change in Case Volume in Select Countries

Updated 25 June 2020, 3:30 GMT

### **Over Previous 7 days**

#### **Active Cases**



#### **Confirmed Cases**



#### **Reported Recoveries**



#### **Reported Deaths**







Viral Testing Volumes and Positive Rates: June vs. May



**Nationwide:** 

11.5M Tests Completed 1 June -24 June

10.7M Tests Completed in May

#### % of Tests Positive in June:

Ranges from 0.7% (Montana) to 17.9% (Arizona)

22 states are reporting higher rates of positive test results in June compared to May



### Feature: June Wave Compared to NY March Wave











### Feature: Deaths by Age Over Time in Florida



**COMMAND CENTERS** 



# **Europe & Middle East**

### **Per 1M in Region**

|              | Today  | Change |
|--------------|--------|--------|
| Active Cases | 936    | +0.2%  |
| Confirmed    | 32 new | +1%    |
| Deaths       | 1 new  | +0.4%  |
| Recovered    | 30 new | +2%    |

| Qatar       | 6,106 |
|-------------|-------|
| Sweden      | 5,655 |
| UK          | 3,886 |
| Armenia     | 3,630 |
| Bahrain     | 3,246 |
| Oman        | 3,180 |
| Belgium     | 2,978 |
| Netherlands | 2,551 |
| Kuwait      | 2,045 |
| Belarus     | 1,965 |
|             |       |

<sup>\*</sup> Excludes regions with population < 1M



**COMMAND CENTERS** 





### **Per 1M in Region**

|              | Today | Change |
|--------------|-------|--