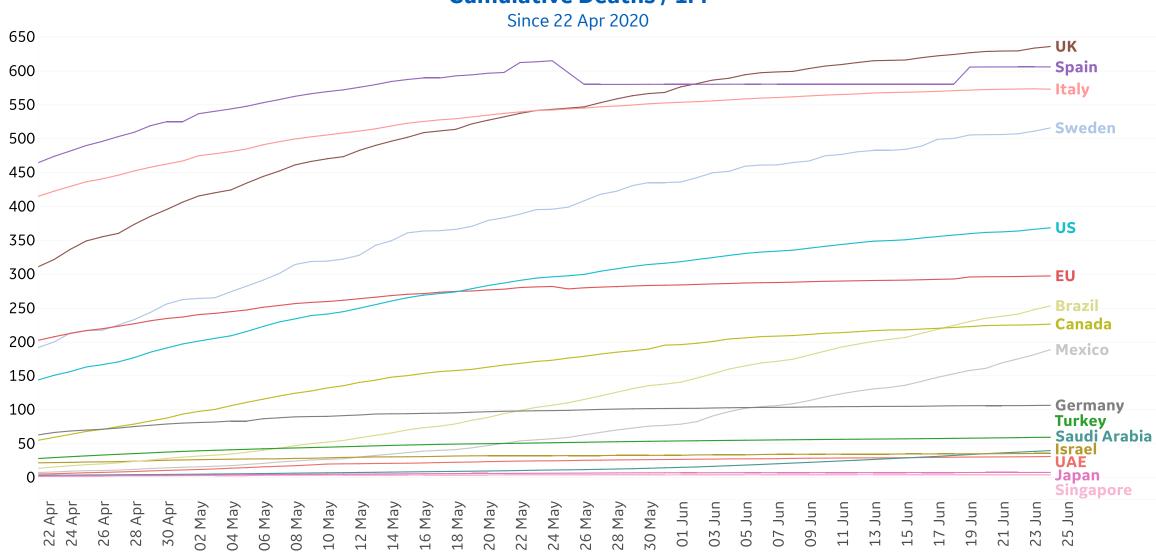

6             | 1,074              |
| Guinea-Bissau  | 1,346           | 0         | 0      | 0                 | 1,556              | 19              | 191                |
| Eq. Guinea     | 1,117           | 0         | 0      | 0                 | 1,664              | 32              | 515                |
| Kosovo         | 1,085           | 0         | 0      | 0                 | 2,169              | 37              | 1,047              |
| Total World    | 4,205,889       | 190,207   | 5,623  | 134,186           | 9,453,673          | 483,207         | 4,764,577          |



# **New Confirmed Cases in Select Countries**







# **New Deaths in Select Countries**

#### Daily New Deaths / 1M

7-day rolling avg. since 22 Apr 2020





# **Cumulative Deaths in Select Countries**







Fatality Rate

# **Fatality Rate in Select Countries**

#### **Deaths / Confirmed Cases**

Since 22 Apr 2020







# % Change in Case Volume in Select Countries

Updated 25 June 2020, 3:30 GMT

### **Over Previous 7 days**

#### **Active Cases**



#### **Confirmed Cases**



#### **Reported Recoveries**



#### **Reported Deaths**







Viral Testing Volumes and Positive Rates: June vs. May



**Nationwide:** 

11.5M Tests Completed 1 June -24 June

10.7M Tests Completed in May

#### % of Tests Positive in June:

Ranges from 0.7% (Montana) to 17.9% (Arizona)

22 states are reporting higher rates of positive test results in June compared to May



### Feature: June Wave Compared to NY March Wave











### Feature: Deaths by Age Over Time in Florida



**COMMAND CENTERS** 



# *