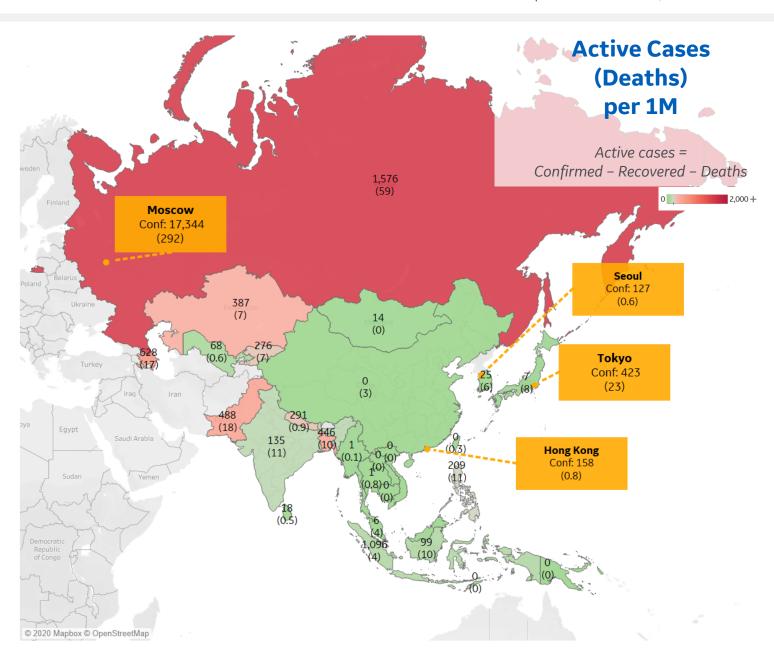

### **Per 1M in Region**

|              | Today          | Change |
|--------------|----------------|--------|
| Active Cases | 157            | +1%    |
| Confirmed    | 11 new         | +3%    |
| Deaths       | 0.2 new        | +3%    |
| Recovered    | <b>1</b> 0 new | +5%    |

| Russia      | 1,576 |
|-------------|-------|
| Singapore   | 1,096 |
| Azerbaijan  | 628   |
| Pakistan    | 488   |
| Bangladesh  | 446   |
| Kazakhstan  | 387   |
| Nepal       | 291   |
| Kyrgyzstan  | 276   |
| Philippines | 209   |
| India       | 135   |
|             |       |

<sup>\*</sup> Excludes regions with population < 1M