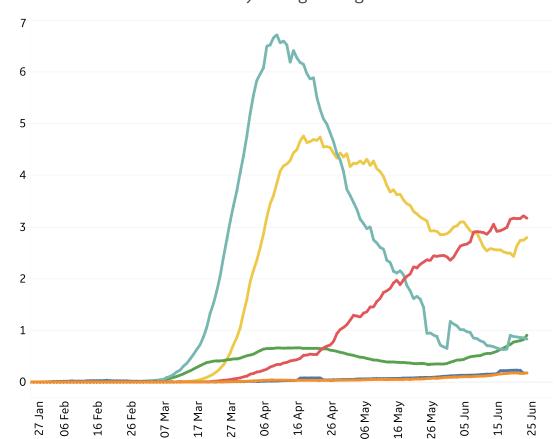

#### Daily New Deaths / 1M

7-day rolling avg. since 22 Apr 2020

# **Cumulative Deaths in Select Countries**

Fatality Rate

# **Fatality Rate in Select Countries**

#### **Deaths / Confirmed Cases**

Since 22 Apr 2020