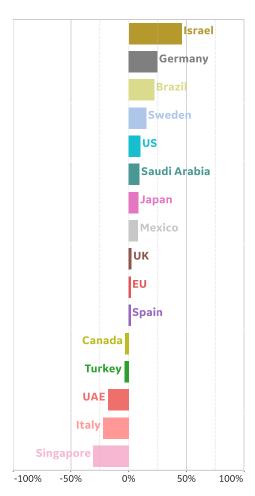

# % Change in Case Volume in Select Countries

Updated 25 June 2020, 3:30 GMT

### **Over Previous 7 days**