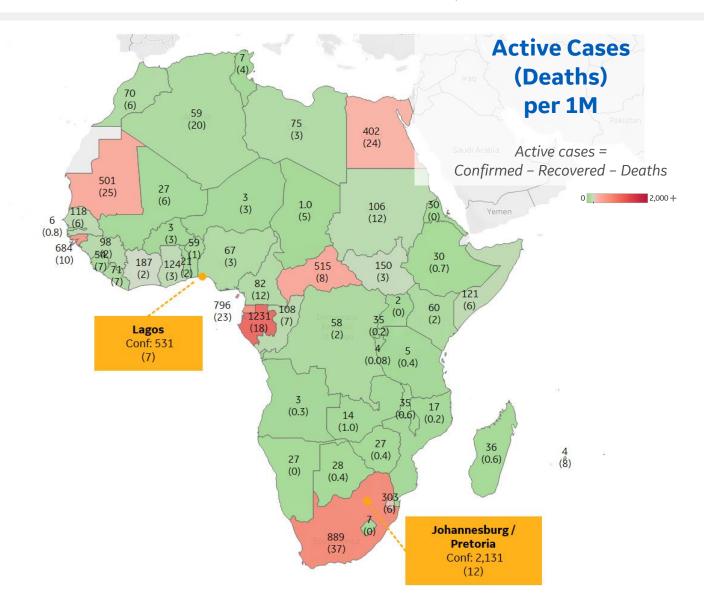

### **Per 1M in Region**

|              | Today   | Change |
|--------------|---------|--------|
| Active Cases | 125     | +3%    |
| Confirmed    | 9 new   | +4%    |
| Deaths       | 0.2 new | +3%    |
| Recovered    | 5 new   | +4%    |

| Gabon             | 1,231 |
|-------------------|-------|
| South Africa      | 889   |
| Eq. Guinea        | 796   |
| Guinea-Bissau     | 684   |
| Central African R | 515   |
| Mauritania        | 501   |
| Egypt             | 402   |
| Eswatini          | 303   |
| Cote d'Ivoire     | 187   |
| South Sudan       | 150   |
|                   |       |