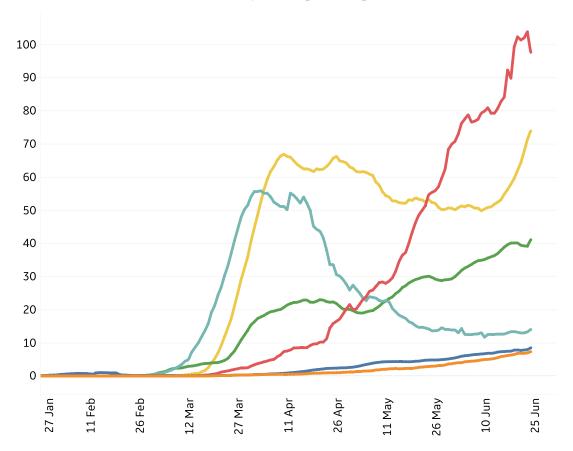

# **New Confirmed Cases in Select Countries**

# **New Deaths in Select Countries**