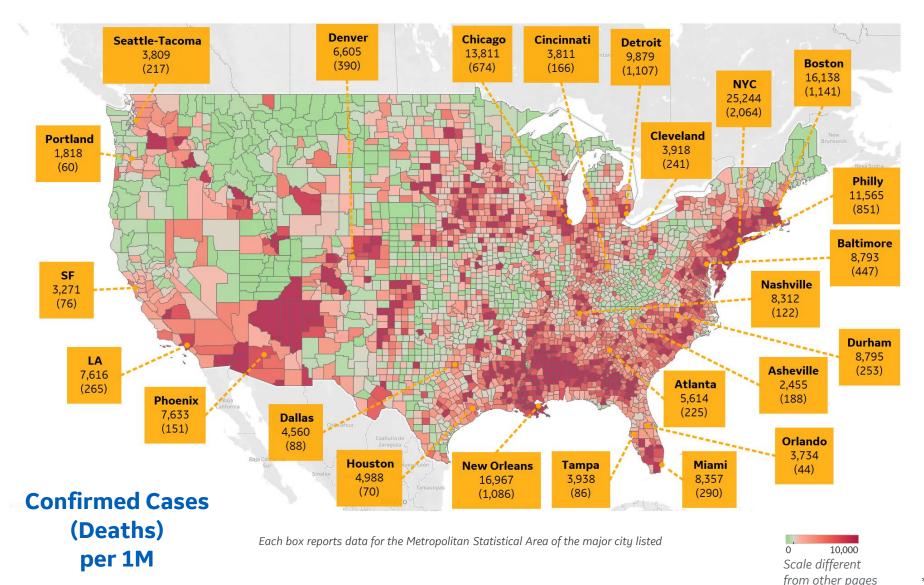

# **US by County & Metro, Total to Date**

#### **Top 10 Northeast Counties**

Total Confirmed Cases / 1M

| Rockland County, NY    | 41,332 |
|------------------------|--------|
| Westchester County, NY | 35,548 |
| Passaic County, NJ     | 33,259 |
| Nassau County, NY      | 30,463 |
| Union County, NJ       | 29,339 |
| Hudson County, NJ      | 28,602 |
| Suffolk County, NY     | 27,634 |
| Orange County, NY      | 27,554 |
| New York City*         | 25,320 |
| Suffolk County, MA     | 24,173 |
|                        |        |

#### **Top 10 Other US Counties**

Total Confirmed Cases / 1M

| Yakima County, WA          | 23,011 |
|----------------------------|--------|
| Jefferson Parish, LA       | 19,693 |
| Prince George's County, MD | 19,343 |
| Orleans Parish, LA         | 19,098 |
| Cook County, IL            | 16,704 |
| Prince William County, VA  | 14,251 |
| District of Columbia, DC   | 14,000 |
| Kane County, IL            | 13,589 |
| Lake County, IL            | 13,196 |
| Montgomery County, MD      | 13,151 |
|                            |        |

**Note:** Includes counties ≥ 250K population

<sup>\*</sup> New York City counties aggregated into one reporting area

(Avg New Deaths)

per 1M