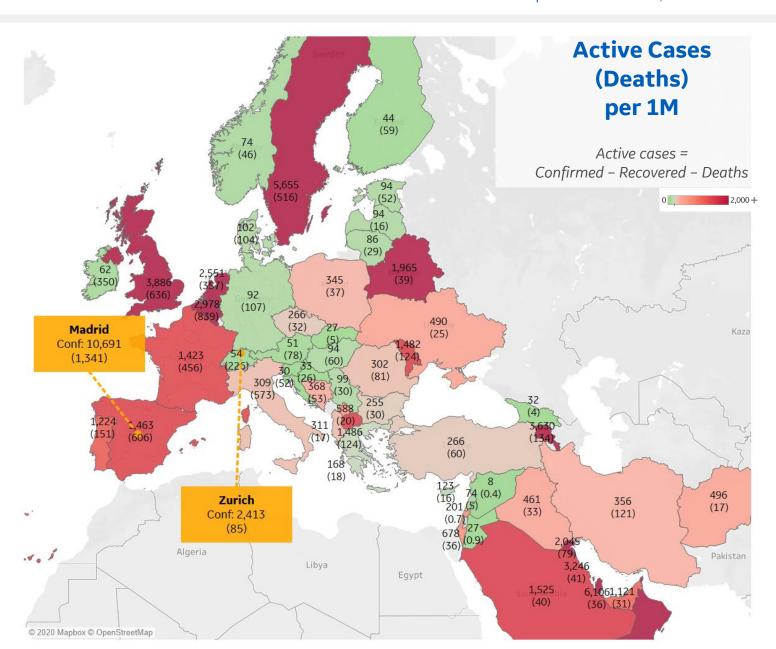

# **Europe & Middle East**

### **Per 1M in Region**

|              | Today  | Change |
|--------------|--------|--------|
| Active Cases | 936    | +0.2%  |
| Confirmed    | 32 new | +1%    |
| Deaths       | 1 new  | +0.4%  |
| Recovered    | 30 new | +2%    |

| Qatar       | 6,106 |
|-------------|-------|
| Sweden      | 5,655 |
| UK          | 3,886 |
| Armenia     | 3,630 |
| Bahrain     | 3,246 |
| Oman        | 3,180 |
| Belgium     | 2,978 |
| Netherlands | 2,551 |
| Kuwait      | 2,045 |
| Belarus     | 1,965 |
|             |       |

<sup>\*</sup> Excludes regions with population < 1M

**COMMAND CENTERS** 