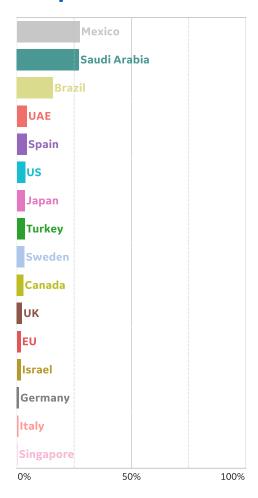

# % Change in Case Volume in Select Countries

Updated 25 June 2020, 3:30 GMT

#### **Reported Recoveries**