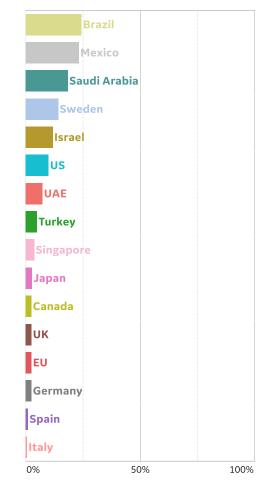

# % Change in Case Volume in Select Countries

Updated 25 June 2020, 3:30 GMT

#### **Active Cases**