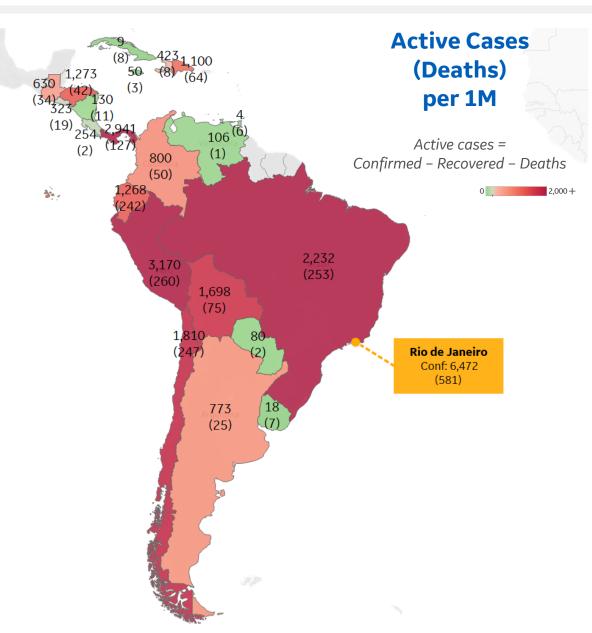

### **Per 1M in Region**

|              | Today   | Change |
|--------------|---------|--------|
| Active Cases | 1,524   | +2%    |
| Confirmed    | 110 new | +3%    |
| Deaths       | 3 new   | +2%    |
| Recovered    | 81 new  | +4%    |

| Peru      | 3,170 |
|-----------|-------|
| Panama    | 2,941 |
| Brazil    | 2,232 |
| Chile     | 1,810 |
| Bolivia   | 1,698 |
| Honduras  | 1,273 |
| Ecuador   | 1,268 |
| Dom. Rep. | 1,100 |
| Colombia  | 800   |
| Argentina | 773   |

<sup>\*</sup> Excludes regions with population < 1M

**COMMAND CENTERS** 