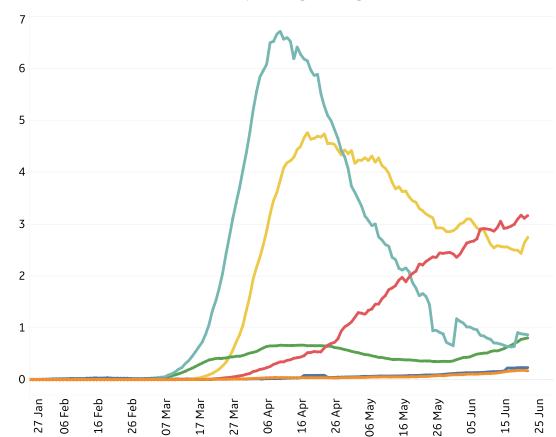

# **New Confirmed Cases & New Deaths**

Updated 23 June 2020, 3:30 GMT

**North America** Key

**Europe** 

Middle East

**Central/South America** 

Asia

**Africa** 

#### **New Confirmed Cases / 1M**

7-day rolling average