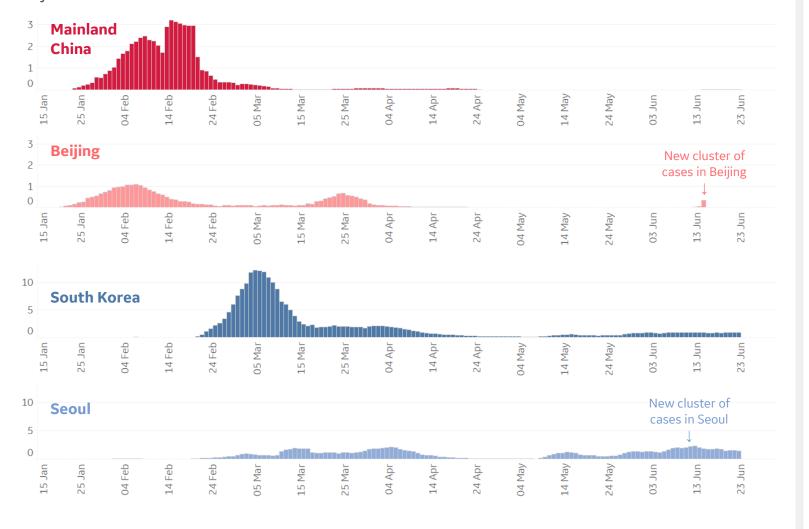

#### **Reported Deaths**

**Daily New Confirmed / 1M** (7-day rolling avg)

Both China and South Korea have experienced clusters of new cases appearing in certain major cities over the last few weeks

#### **Contact Tracing in China**

On average, each confirmed case is linked to 9.1 other individuals who had "close contact" with an infected person

Since the beginning of the pandemic:

83,418 cumulative confirmed cases reported in China