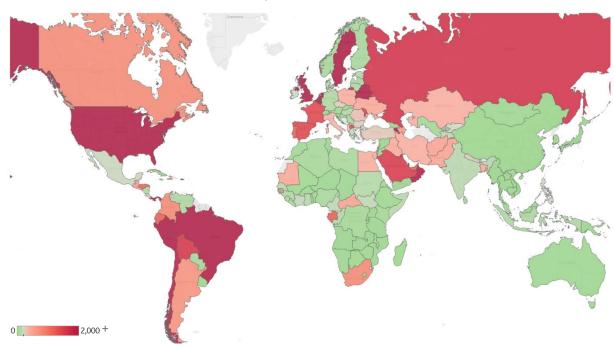

#### **Trend since 22 Jan**



#### **Today per 1M**

Active cases = Confirmed - Recovered - Deaths



| Per 1M:      | Today   | Change |
|--------------|---------|--------|
| Active Today | 529     | +1%    |
| Active       | 6 new   | +1%    |
| Confirmed    | 18 new  | +2%    |
| Deaths       | 0.5 new | +1%    |
| Recovered    | 11 new  | +2%    |



# **New Confirmed Cases & New Deaths**

Updated 23 June 2020, 3:30 GMT

**North America** Key

**Europe** 

Middle East

**Central/South America** 

Asia

**Africa** 

#### **New Confirmed Cases / 1M**

7-day rolling average



#### New Deaths / 1M

7-day rolling average



# **Top 50 Countries: Per 1M**

| • |   | _ |  |  |
|---|---|---|--|--|
| 7 | М |   |  |  |

| 1 - 25       |                 | Today     |        |           | Total since 22 Jan |                 |                    |
|--------------|-----------------|-----------|-