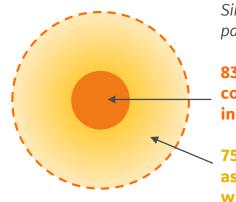

#### **Contact Tracing in China**

On average, each confirmed case is linked to 9.1 other individuals who had "close contact" with an infected person

Since the beginning of the pandemic:

83,418 cumulative confirmed cases reported in China

758,718 people identified as having had close contact with infected patients