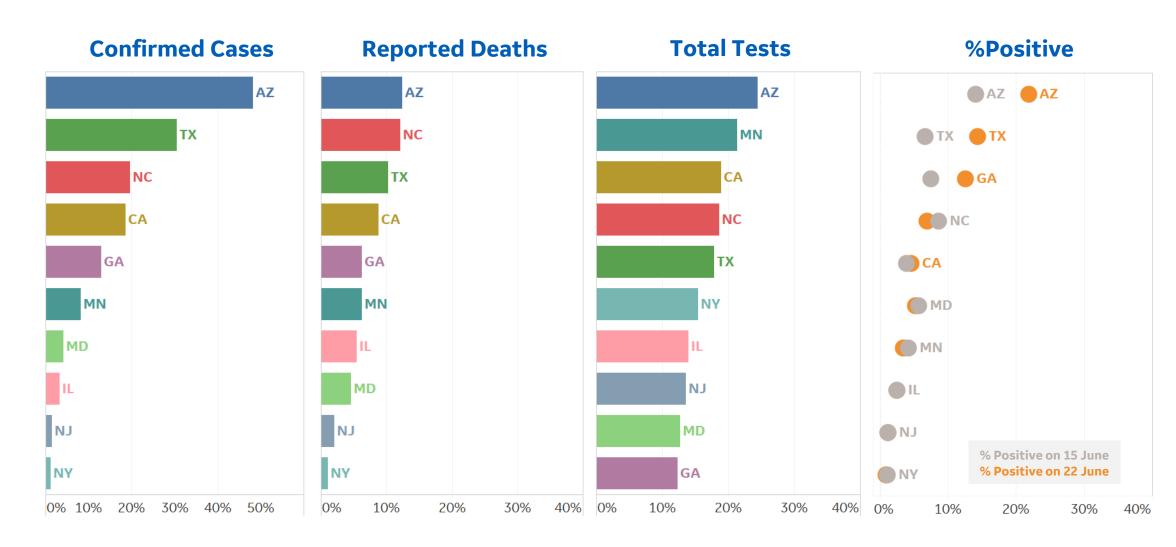

days**

#### **Active Cases**



#### **Confirmed Cases**



#### **Reported Recoveries**



#### **Reported Deaths**







**Daily New Confirmed / 1M** (7-day rolling avg)

Both China and South Korea have experienced clusters of new cases appearing in certain major cities over the last few weeks



#### **Contact Tracing in China**

On average, each confirmed case is linked to 9.1 other individuals who had "close contact" with an infected person



Since the beginning of the pandemic:

83,418 cumulative confirmed cases reported in China

758,718 people identified as having had close contact with infected patients

#### % Positive PCR Tests in S. Korea





## **Feature: Hospitalizations in Select States**





## Feature: % Change in Volumes, Select States

#### From 15 June to 22 June







### **Per 1M in Region**

|              | Today   | Change |
|--------------|---------|--------|
| Active Cases | 933     | +0%    |
| Confirmed    | 21 new  | +1%    |
| Deaths       | 0.5 new | +0.2%  |
| Recovered    | 17 new  | +1%    |

| Qatar       | 6,369 |
|-------------|-------|
| Sweden      | 5,328 |
| UK          | 3,870 |
| Armenia     | 3,745 |
| Bahrain     | 3,221 |
| Belgium     | 2,941 |
| Oman        | 2,846 |
| Netherlands | 2,543 |
| Belarus     | 2,196 |
| Kuwait      | 1,918 |
|             |       |

<sup>\*</sup> Excludes regions with population < 1M





### **Per 1M in Region**

|              | Today   | Change |
|--------------|---------|--------|
| Active Cases | 3,621   | +0.4%  |
| Confirmed    | 13 new  | +0.3%  |
| Deaths       | 0.2 new | +0.04% |