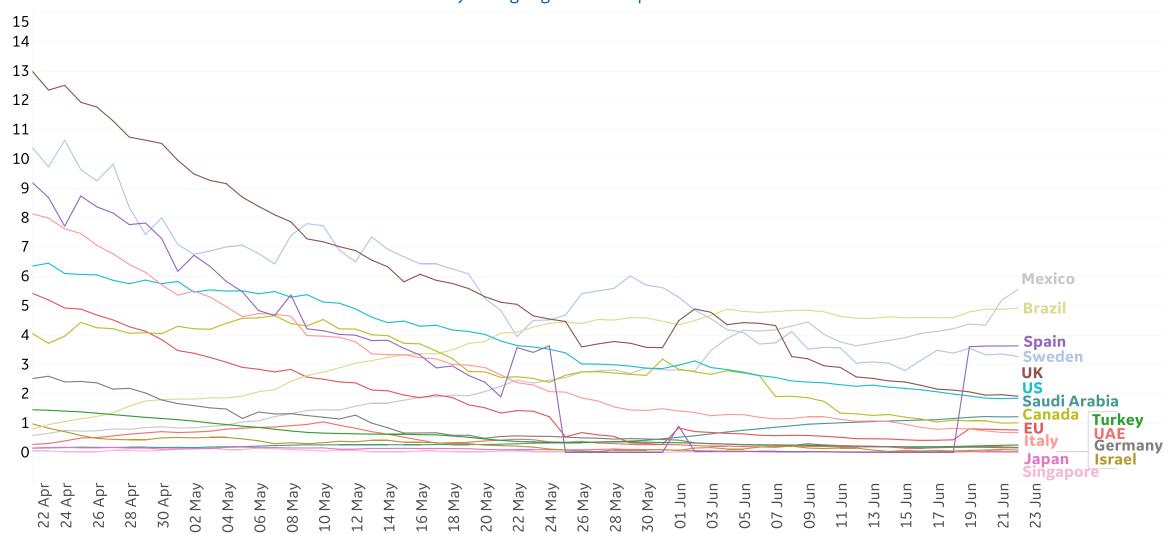

# **Fatality Rate in Select Countries**

#### **Deaths / Confirmed Cases**

Since 22 Apr 2020