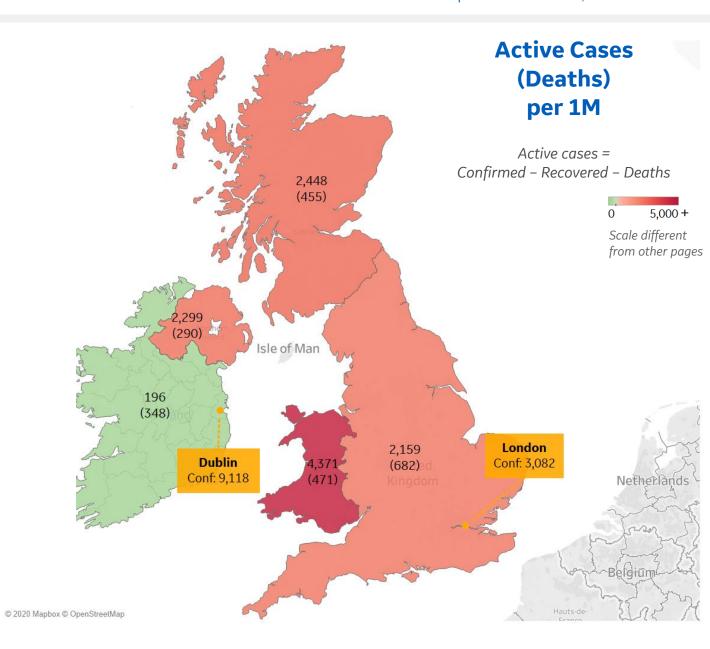

### **Per 1M in Region**

|              | Today   | Change |
|--------------|---------|--------|
| Active Cases | 3,621   | +0.4%  |
| Confirmed    | 13 new  | +0.3%  |
| Deaths       | 0.2 new | +0.04% |
| Recovered    | 0 new   | +0%    |

| Wales            | 4,371 |
|------------------|-------|
| Scotland         | 2,448 |
| Northern Ireland | 2,299 |
| England          | 2,159 |
| Ireland          | 196   |

**COMMAND CENTERS** 