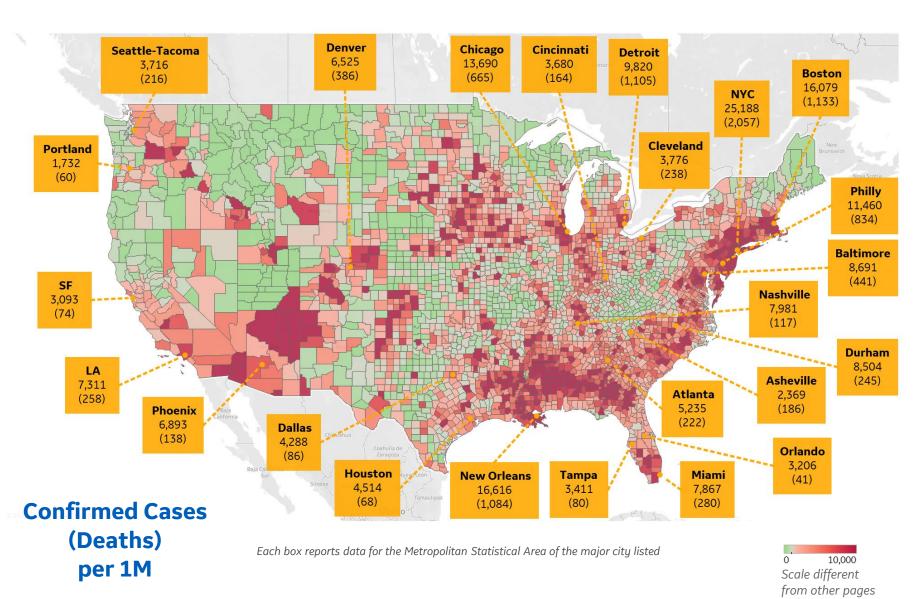

# **US by County & Metro, Total to Date**

#### **Top 10 Northeast Counties**

Total Confirmed Cases / 1M

| 41,258 |
|--------|
| 35,469 |
| 33,178 |
| 30,403 |
| 29,332 |
| 28,540 |
| 27,573 |
| 27,506 |
| 25,229 |
| 24,078 |
|        |

#### **Top 10 Other US Counties**

Total Confirmed Cases / 1M

| Yakima County, WA          | 22,083 |
|----------------------------|--------|
| Jefferson Parish, LA       | 19,366 |
| Prince George's County, MD | 19,120 |
| Orleans Parish, LA         | 18,978 |
| Cook County, IL            | 16,579 |
| Prince William County, VA  | 14,055 |
| District of Columbia, DC   | 13,877 |
| Kane County, IL            | 13,441 |
| Lake County, IL            | 13,083 |
| Montgomery County, MD      | 12,988 |
|                            |        |

**Note:** Includes counties ≥ 250K population

<sup>\*</sup> New York City counties aggregated into one reporting area