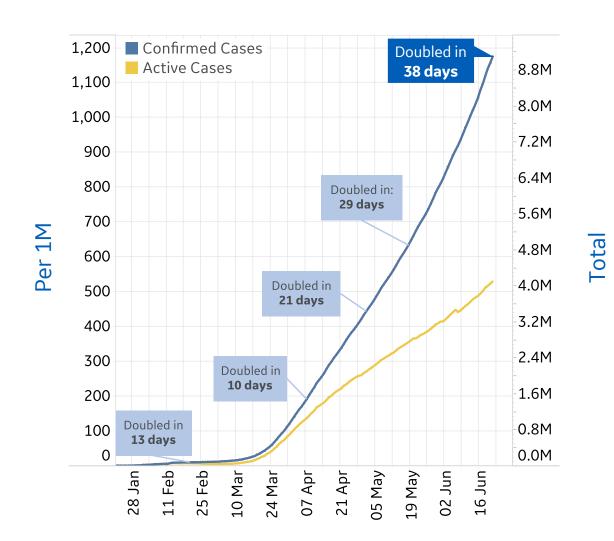

# **New Confirmed Cases & New Deaths**

Updated 23 June 2020, 3:30 GMT

**North America** Key

**Europe** 

Middle East

**Central/South America** 

Asia

**Africa** 