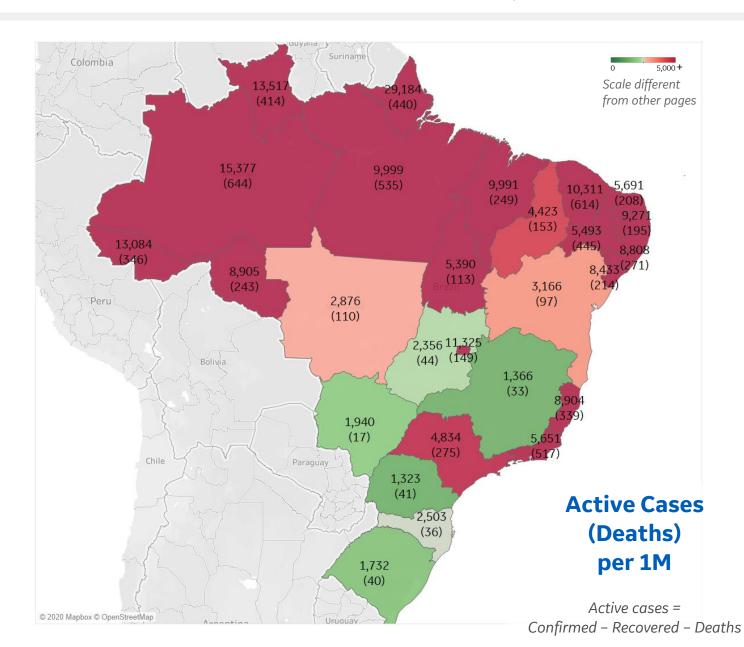

### **Per 1M in Region**

|              | Today   | Change |
|--------------|---------|--------|
| Active Cases | 2,133   | +2%    |
| Confirmed    | 109 new | +2%    |
| Deaths       | 3 new   | +1%    |
| Recovered    | 64 new  | +2%    |

| Amazonas         | 15,377 |
|------------------|--------|
| Distrito Federal | 11,325 |
| Ceará            | 10,311 |
| Pará             | 9,999  |
| Maranhão         | 9,991  |
| Paraíba          | 9,271  |
| Rondônia         | 8,905  |
| Espírito Santo   | 8,904  |
| Alagoas          | 8,808  |
| Sergipe          | 8,433  |
|                  |        |

<sup>\*</sup> Excludes regions with population < 1M

**COMMAND CENTERS** 