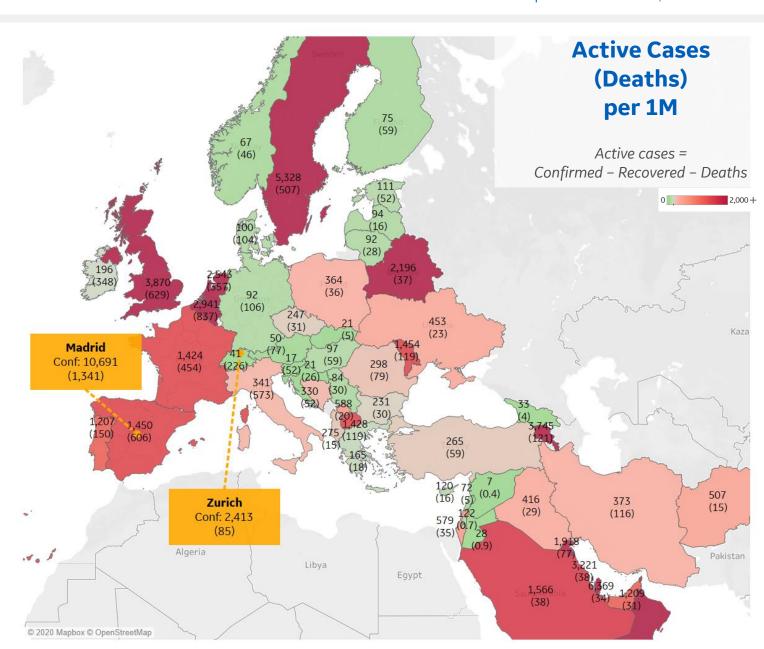

#### **Active Cases**

#### **Confirmed Cases**

#### **Reported Recoveries**

#### **Reported Deaths**

**Daily New Confirmed / 1M** (7-day rolling avg)

Both China and South Korea have experienced clusters of new cases appearing in certain major cities over the last few weeks