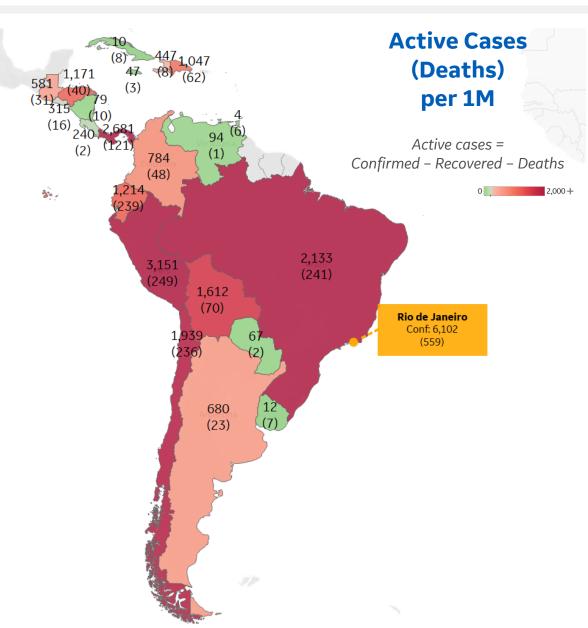

## **Per 1M in Region**

|              | Today  | Change |
|--------------|--------|--------|
| Active Cases | 1,466  | +2%    |
| Confirmed    | 82 new | +2%    |
| Deaths       | 3 new  | +2%    |
| Recovered    | 49 new | +2%    |

| Panama       2,681         Brazil       2,133         Chile       1,939         Bolivia       1,612         Ecuador       1,214         Honduras       1,171         Dom. Rep.       1,047         Colombia       784 | Peru      | 3,151 |
|-----------------------------------------------------------------------------------------------------------------------------------------------------------------------------------------------------------------------|-----------|-------|
| Chile       1,939         Bolivia       1,612         Ecuador       1,214         Honduras       1,171         Dom. Rep.       1,047                                                                                  | Panama    | 2,681 |
| Bolivia       1,612         Ecuador       1,214         Honduras       1,171         Dom. Rep.       1,047                                                                                                            | Brazil    | 2,133 |
| Ecuador 1,214<br>Honduras 1,171<br>Dom. Rep. 1,047                                                                                                                                                                    | Chile     | 1,939 |
| Honduras 1,171<br>Dom. Rep. 1,047                                                                                                                                                                                     | Bolivia   | 1,612 |
| Dom. Rep. 1,047                                                                                                                                                                                                       | Ecuador   | 1,214 |
| ,                                                                                                                                                                                                                     | Honduras  | 1,171 |
| Colombia 784                                                                                                                                                                                                          | Dom. Rep. | 1,047 |
|                                                                                                                                                                                                                       | Colombia  | 784   |
| Argentina 680                                                                                                                                                                                                         | Argentina | 680   |

<sup>\*</sup> Excludes regions with population < 1M

**COMMAND CENTERS** 