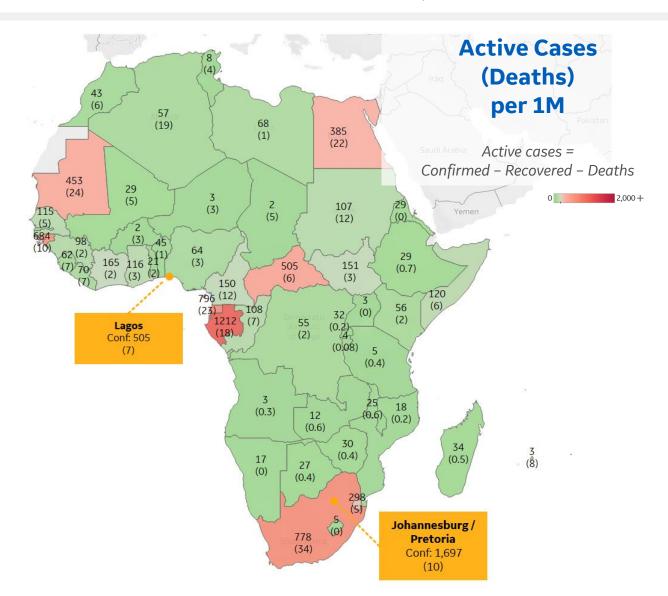

### **Per 1M in Region**

|              | Today   | Change |
|--------------|---------|--------|
| Active Cases | 117     | +3%    |
| Confirmed    | 7 new   | +3%    |
| Deaths       | 0.2 new | +3%    |
| Recovered    | 4 new   | +4%    |

| Gabon             | 1,212 |
|-------------------|-------|
| Eq. Guinea        | 796   |
| South Africa      | 778   |
| Guinea-Bissau     | 684   |
| Central African R | 505   |
| Mauritania        | 453   |
| Egypt             | 385   |
| Eswatini          | 298   |
| Cote d'Ivoire     | 165   |
| South Sudan       | 151   |
|                   |       |

<sup>\*</sup> Excludes regions with population < 1M

\*\* Per 1M = Per 1 Million Population unless otherwise noted

**Johns Hopkins Coronavirus Resource Center:** 

https://coronavirus.jhu.edu/map.html

**Worldometer Coronavirus Reporting:** 