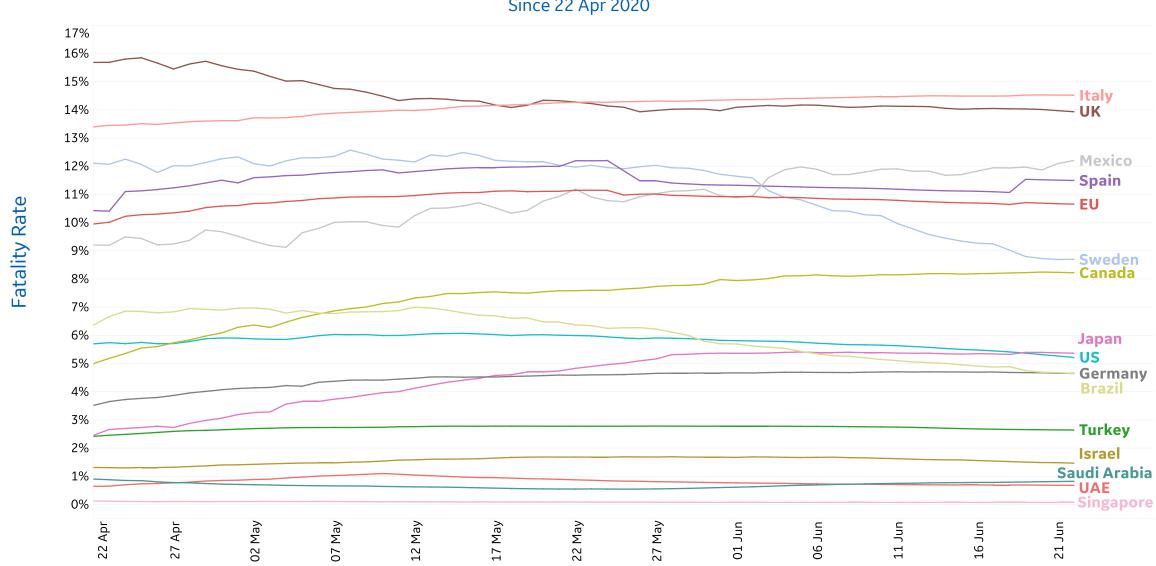

# **Fatality Rate in Select Countries**

#### **Deaths / Confirmed Cases**

Since 22 Apr 2020