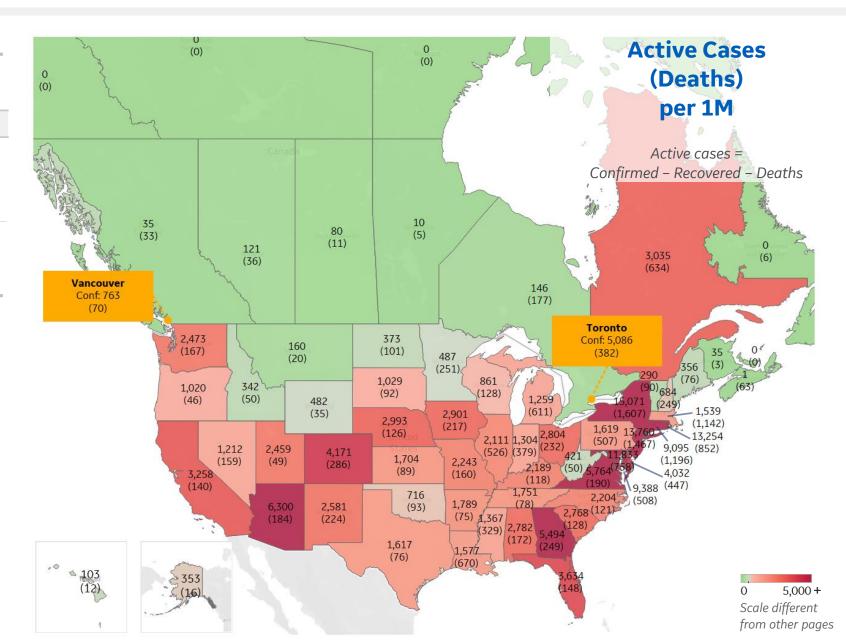

#### **Per 1M in Region**

|              | Today  | Change |
|--------------|--------|--------|
| Active Cases | 4,287  | +1%    |
| Confirmed    | 85 new | +1%    |
| Deaths       | 1 new  | +0.3%  |
| Recovered    | 50 new | +3%    |

| New York     | 15,071 |
|--------------|--------|
| New Jersey   | 13,760 |
| Rhode Island | 13,254 |
| DC           | 11,833 |
| Maryland     | 9,388  |
| Connecticut  | 9,095  |
| Arizona      | 6,300  |
| Virginia     | 5,764  |
| Georgia      | 5,494  |
| Colorado     | 4,171  |
|              |        |