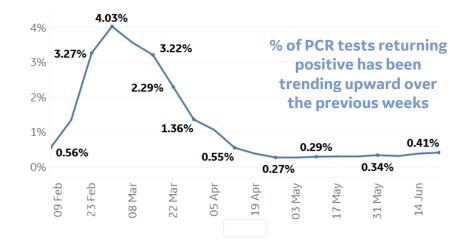

ed Cases**

Since 22 Apr 2020







# % Change in Case Volume in Select Countries

Updated 23 June 2020, 3:30 GMT

## **Over Previous 7 days**

#### **Active Cases**



#### **Confirmed Cases**



#### **Reported Recoveries**



#### **Reported Deaths**







**Daily New Confirmed / 1M** (7-day rolling avg)

Both China and South Korea have experienced clusters of new cases appearing in certain major cities over the last few weeks



#### **Contact Tracing in China**

On average, each confirmed case is linked to 9.1 other individuals who had "close contact" with an infected person



Since the beginning of the pandemic:

83,418 cumulative confirmed cases reported in China

758,718 people identified as having had close contact with infected patients

#### % Positive PCR Tests in S. Korea





## **Feature: Hospitalizations in Select States**





## Feature: % Change in Volumes, Select States

#### From 15 June to 22 June







### **Per 1M in Region**

|              | Today   | Change |
|--------------|---------|--------|
| Active Cases | 933     | +0%    |
| Confirmed    | 21 new  | +1%    |
| Deaths       | 0.5 new | +0.2%  |
| Recovered    | 17 new  | +1%    |

| Qatar       | 6,369 |
|-------------|-------|
| Sweden      | 5,328 |
| UK          | 3,870 |
| Armenia     | 3,745 |
| Bahrain     | 3,221 |
| Belgium     | 2,941 |
| Oman        | 2,846 |
| Netherlands | 2,543 |
| Belarus     | 2,196 |
| Kuwait      | 1,918 |
|             |       |

<sup>\*</sup> Excludes regions with population < 1M





### **Per 1M in Region**

|              | Today   | Change |
|-----