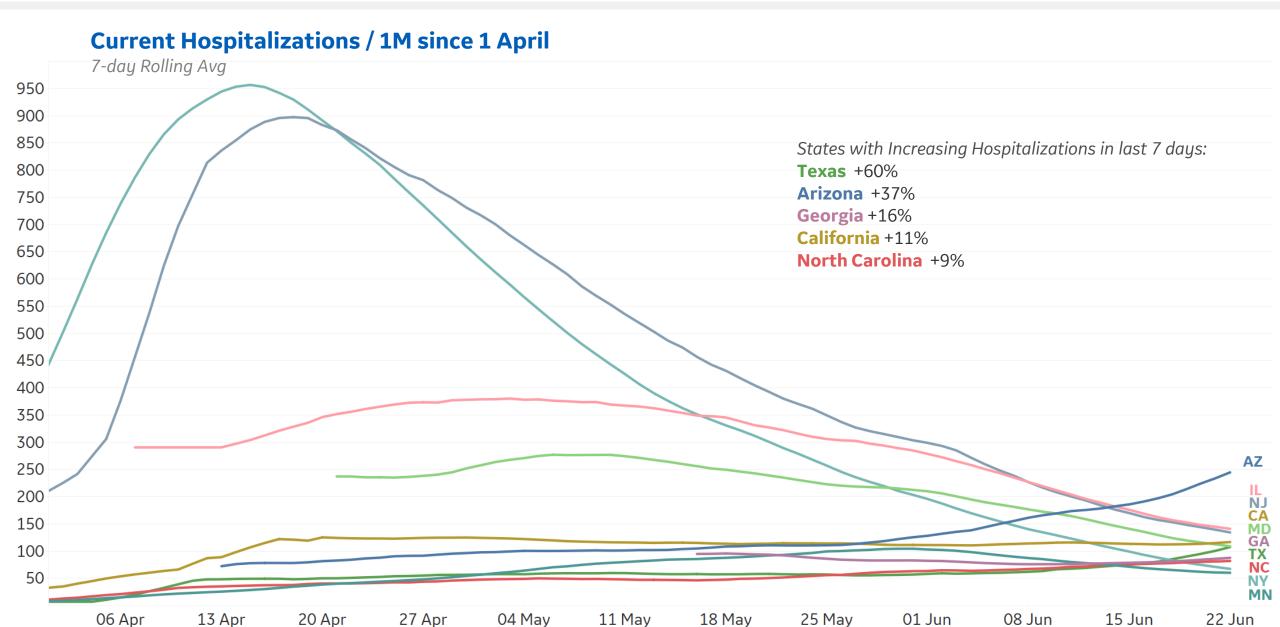

## **Feature: Hospitalizations in Select States**

#### **Top 10 by New Confirmed**

Avg New Confirmed Cases / 1M

| Arizona        | 264 |
|----------------|-----|
| South Carolina | 151 |
| Arkansas       | 150 |
| Alabama        | 139 |
| North Carolina | 119 |
| Florida        | 117 |
| Louisiana      | 110 |
| Mississippi    | 109 |
| Texas          | 102 |
| Utah           | 94  |