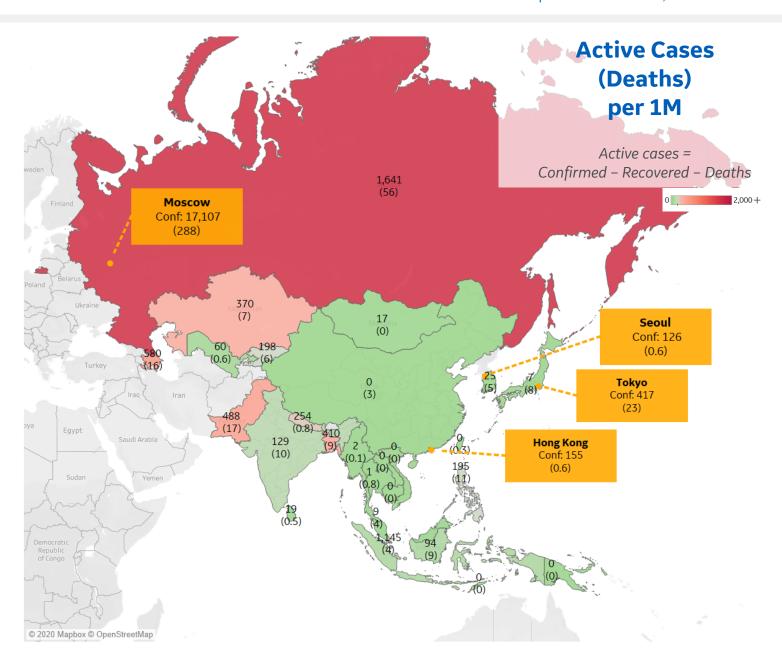

### **Per 1M in Region**

|              | Today   | Change |
|--------------|---------|--------|
| Active Cases | 155     | +2%    |
| Confirmed    | 8 new   | +2%    |
| Deaths       | 0.1 new | +2%    |
| Recovered    | 5 new   | +2%    |

| Russia      | 1,641 |  |
|-------------|-------|--|
| Singapore   | 1,145 |  |
| Azerbaijan  | 580   |  |
| Pakistan    | 488   |  |
| Bangladesh  | 410   |  |
| Kazakhstan  | 370   |  |
| Nepal       | 254   |  |
| Kyrgyzstan  | 198   |  |
| Philippines | 195   |  |
| India       | 129   |  |
|             |       |  |

<sup>\*</sup> Excludes regions with population < 1M