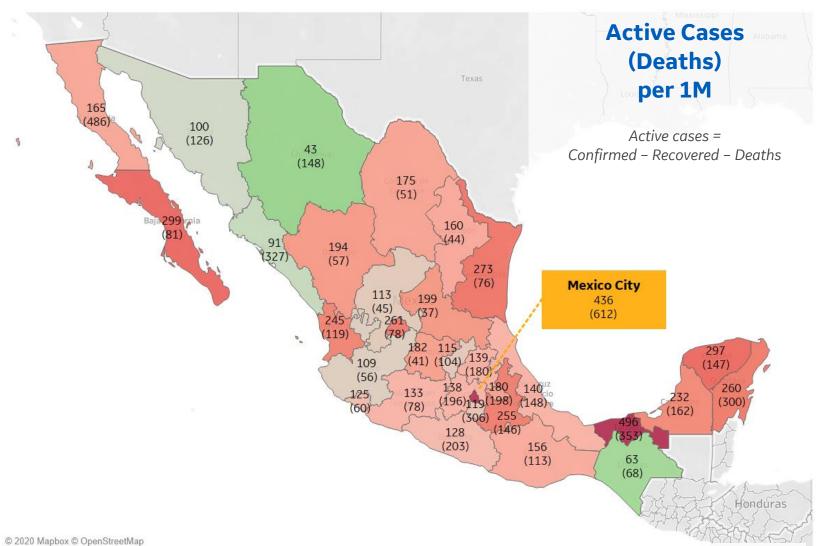

### **Per 1M in Region**

|              | Today  | Change |
|--------------|--------|--------|
| Active Cases | 180    | -4%    |
| Confirmed    | 35 new | +3%    |
| Deaths       | 6 new  | +3%    |
| Recovered    | 38 new | +4%    |

| Tabasco             | 496 |
|---------------------|-----|
| Distrito Federal    | 436 |
| Baja California Sur | 299 |
| Yucatan             | 297 |
| Tamaulipas          | 273 |
| Aguascalientes      | 261 |
| Quintana Roo        | 260 |
| Puebla              | 255 |
| Nayarit             | 245 |
| Campeche            | 232 |
|                     |     |

**COMMAND CENTERS** 