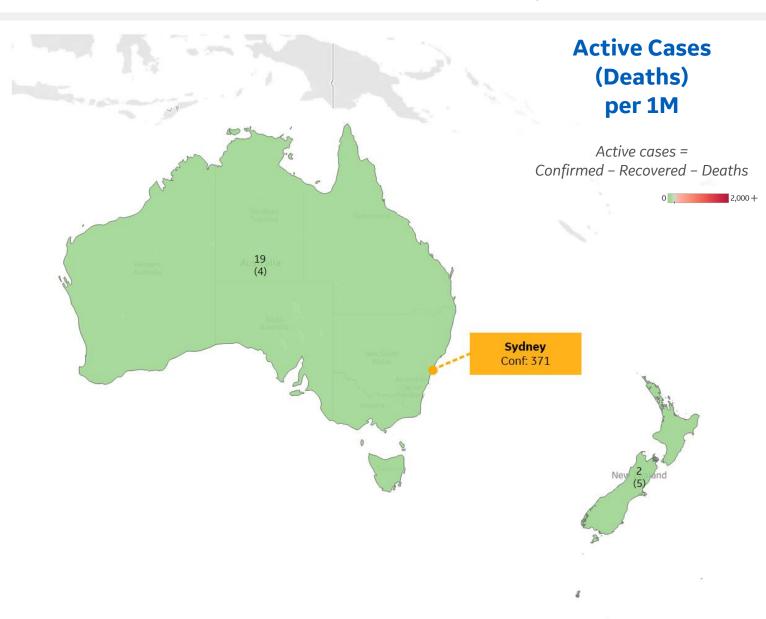

### Per 1M in Region

|              | Today | Change |
|--------------|-------|--------|
| Active Cases | 16    | +1%    |
| Confirmed    | 1 new | +0.2%  |
| Deaths       | 0 new | +0%    |
| Recovered    | 1 new | +0.4%  |

| Australia   | 19 |
|-------------|----|
| New Zealand | 2  |

<sup>\*</sup> Excludes regions with population < 1M

**COMMAND CENTERS** 