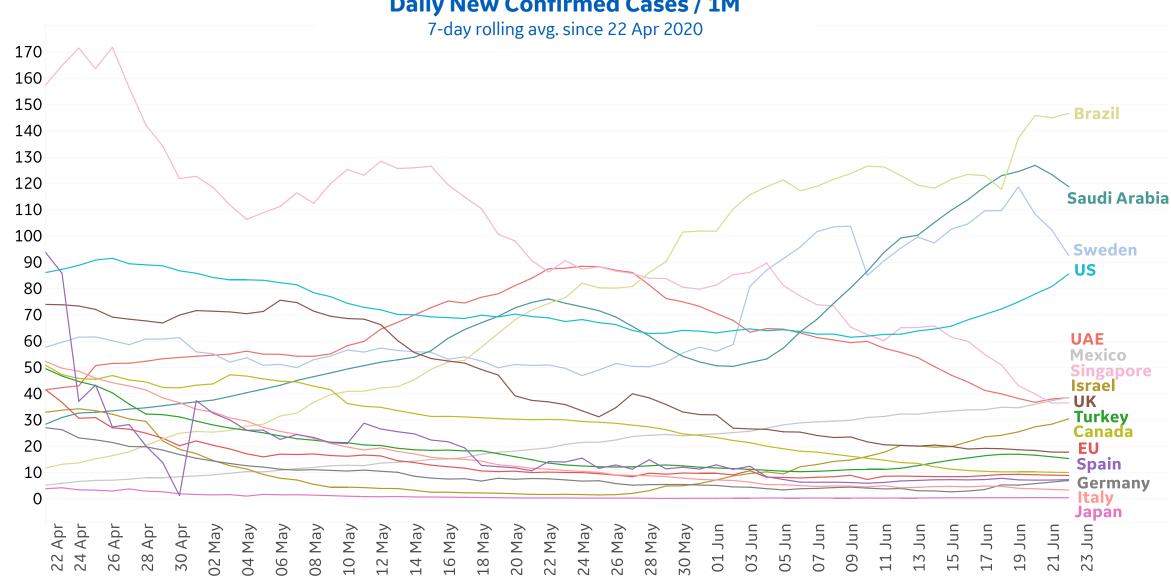

| 155       | 7      | 23        | 2,963              | 30              | 495                |
| Mauritania     | 2,104           | 137       | 1      | 94        | 3,121              | 112             | 905                |
| Guinea-Bissau  | 1,346           | 15        | 2      | 38        | 1,556              | 19              | 191                |
| Eq. Guinea     | 1,117           | 0         | 0      | 0         | 1,664              | 32              | 515                |
| Kosovo         | 1,085           | 683       | 4      | 94        | 2,169              | 37              | 1,047              |
| Total World    | 4,100,139       | 141,999   | 3,774  | 91,705    | 9,098,643          | 472,171         | 4,526,333          |



# **New Confirmed Cases in Select Countries**









# **New Deaths in Select Countries**

### **Daily New Deaths / 1M**

7-day rolling avg. since 22 Apr 2020





# **Cumulative Deaths in Select Countries**







# **Fatality Rate in Select Countries**



#### **Deaths / Confirmed Cases**

Since 22 Apr 2020







# % Change in Case Volume in Select Countries

Updated 23 June 2020, 3:30 GMT

## **Over Previous 7 days**

#### **Active Cases**



#### **Confirmed Cases**



#### **Reported Recoveries**



#### **Reported Deaths**







**Daily New Confirmed / 1M** (7-day rolling avg)

Both China and South Korea have experienced clusters of new cases appearing in certain major cities over the last few weeks



#### **Contact Tracing in China**

On average, each confirmed case is linked to 9.1 other individuals who had "close contact" wit