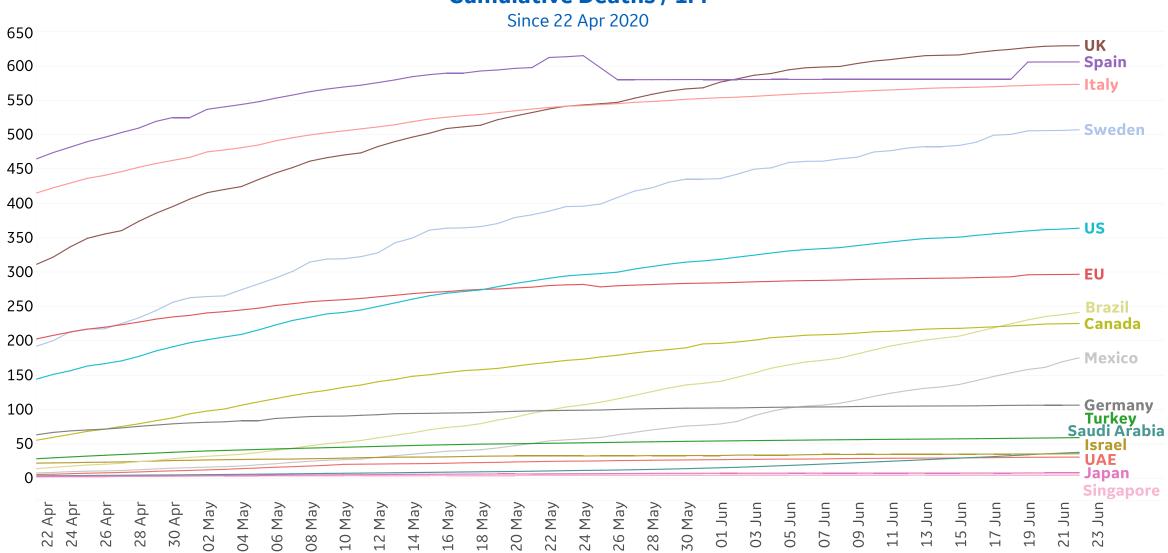

| 3,121              | 112             | 905                |
| Guinea-Bissau  | 1,346           | 15        | 2      | 38        | 1,556              | 19              | 191                |
| Eq. Guinea     | 1,117           | 0         | 0      | 0         | 1,664              | 32              | 515                |
| Kosovo         | 1,085           | 683       | 4      | 94        | 2,169              | 37              | 1,047              |
| Total World    | 4,100,139       | 141,999   | 3,774  | 91,705    | 9,098,643          | 472,171         | 4,526,333          |



# **New Confirmed Cases in Select Countries**









# **New Deaths in Select Countries**

### **Daily New Deaths / 1M**

7-day rolling avg. since 22 Apr 2020





# **Cumulative Deaths in Select Countries**







# **Fatality Rate in Select Countries**



#### **Deaths / Confirmed Cases**

Since 22 Apr 2020







# % Change in Case Volume in Select Countries

Updated 23 June 2020, 3:30 GMT

## **Over Previous 7 days**

#### **Active Cases**



#### **Confirmed Cases**



#### **Reported Recoveries**



#### **Reported Deaths**







**Daily New Confirmed / 1M** (7-day rolling avg)

Both China and South Korea have experienced clusters of new cases appearing in certain major cities over the last few weeks



#### **Contact Tracing in China**

On average, each confirmed case is linked to 9.1 other individuals who had "close contact" with an infected person



Since the beginning of the pandemic:

83,418 cumulative confirmed cases reported in China

758,718 people identified as having had close c