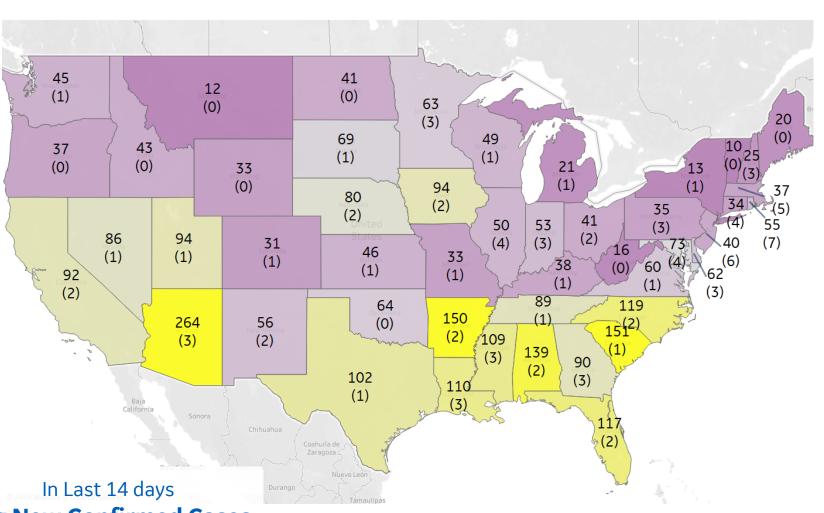

#### **Top 10 by New Confirmed**

Avg New Confirmed Cases / 1M

| Arizona        | 264 |
|----------------|-----|
| South Carolina | 151 |
| Arkansas       | 150 |
| Alabama        | 139 |
| North Carolina | 119 |
| Florida        | 117 |
| Louisiana      | 110 |
| Mississippi    | 109 |
| Texas          | 102 |
| Utah           | 94  |

#### **Top 10 by New Deaths**

Avg New Deaths / 1M

| Rhode Island         | 7 |
|----------------------|---|
| New Jersey           | 6 |
| Massachusetts        | 5 |
| Connecticut          | 4 |
| District of Columbia | 4 |
| Illinois             | 4 |
| Maryland             | 4 |
| Arizona              | 3 |
| Delaware             | 3 |
| Georgia              | 3 |
|                      |   |

Avg New Confirmed Cases
(Avg New Deaths)
per 1M

0 150 Scale different from other pages