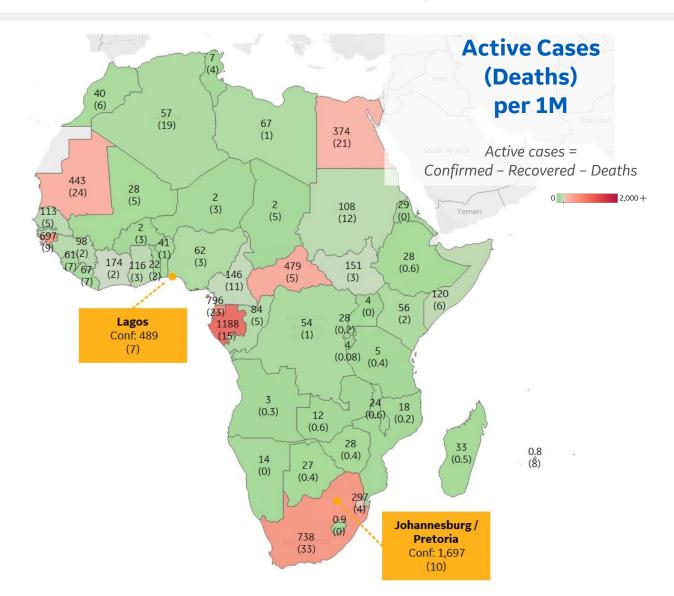

#### **Per 1M in Region**

|              | Today   | Change |
|--------------|---------|--------|
| Active Cases | 114     | +4%    |
| Confirmed    | 7 new   | +3%    |
| Deaths       | 0.1 new | +2%    |
| Recovered    | 2 new   | +2%    |

| Gabon             | 1,188 |
|-------------------|-------|
| Eq. Guinea        | 796   |
| South Africa      | 738   |
| Guinea-Bissau     | 697   |
| Central African R | 479   |
| Mauritania        | 443   |
| Egypt             | 374   |
| Eswatini          | 297   |
| Cote d'Ivoire     | 174   |
| South Sudan       | 151   |
|                   |       |