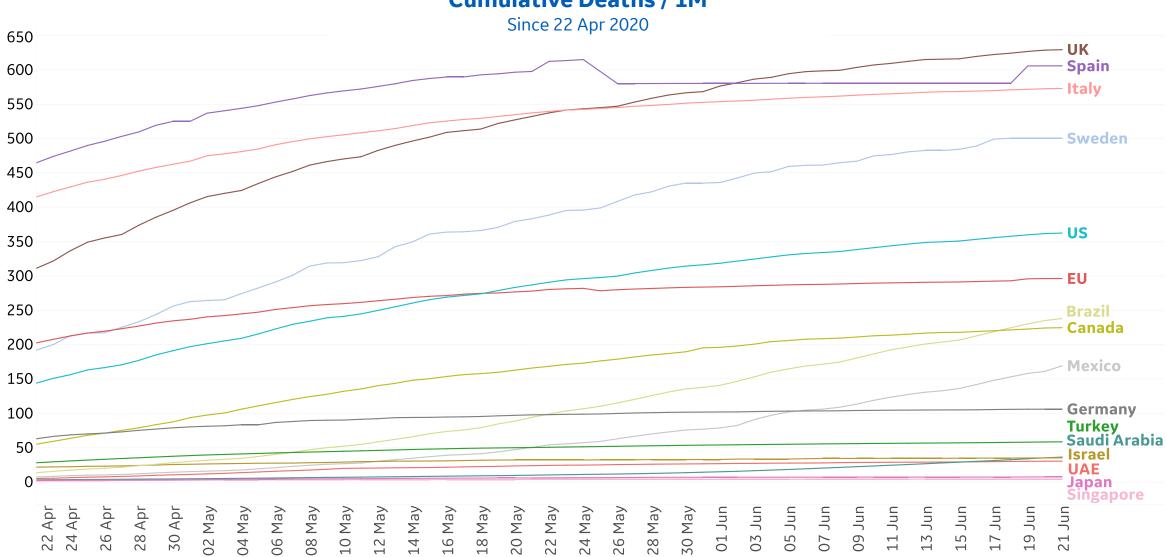

| 23              | 472                |
| Mauritania     | 2,062           | 171            | 3      | 115       | 2,984              | 111             | 811                |
| Guinea-Bissau  | 1,371           | 0              | 0      | 0         | 1,541              | 17              | 153                |
| Eq. Guinea     | 1,117           | 0              | 0      | 0         | 1,664              | 32              | 515                |
| Total World    | 4,049,469       | 160,634        | 3,866  | 68,696    | 8,952,428          | 468,331         | 4,434,628          |



### **New Confirmed Cases in Select Countries**







### **New Deaths in Select Countries**

#### **Daily New Deaths / 1M**

7-day rolling avg. since 22 Apr 2020





# **Cumulative Deaths in Select Countries**









Updated 22 June 2020, 3:30 GMT

#### **Deaths / Confirmed Cases**

Since 22 Apr 2020







### % Change in Case Volume in Select Countries

**GE Healthcare** 

Updated 22 June 2020, 3:30 GMT

#### **Over Previous 7 days**

#### **Active Cases**



#### **Confirmed Cases**



#### **Reported Recoveries**



#### **Reported Deaths**















10%

Updated 22 June 2020, 3:30 GMT

400



10%

# Feature: New York



10%



















**COMMAND CENTERS** 



#### **Per 1M in Region**

|              | Today   | Change |
|--------------|---------|--------|
| Active Cases | 926     | +0%    |
| Confirmed    | 19 new  | +1%    |
| Deaths       | 0.5 new | +0.2%  |
| Recovered    | 16 new  | +1%    |

<sup>\*</sup> Excludes regions with population < 1M



**COMMAND CENTERS** 



###