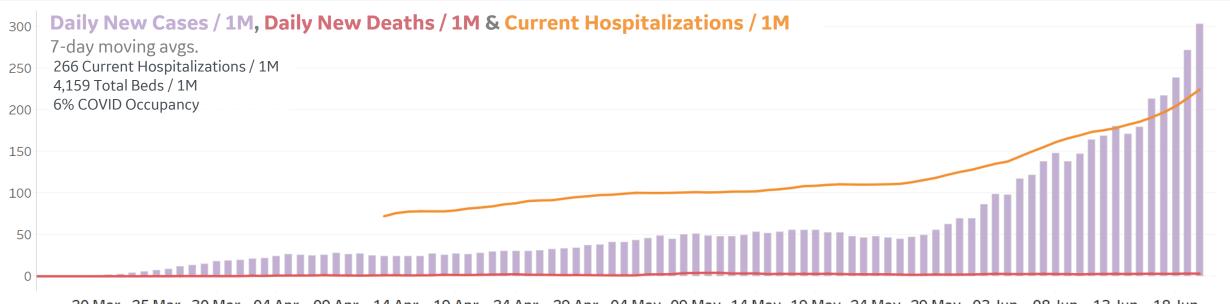

# Feature: New York

10%

**COMMAND CENTERS** 

#### **Per 1M in Region**

|              | Today   | Change |
|--------------|---------|--------|
| Active Cases | 926     | +0%    |
| Confirmed    | 19 new  | +1%    |
| Deaths       | 0.5 new | +0.2%  |
| Recovered    | 16 new  | +1%    |