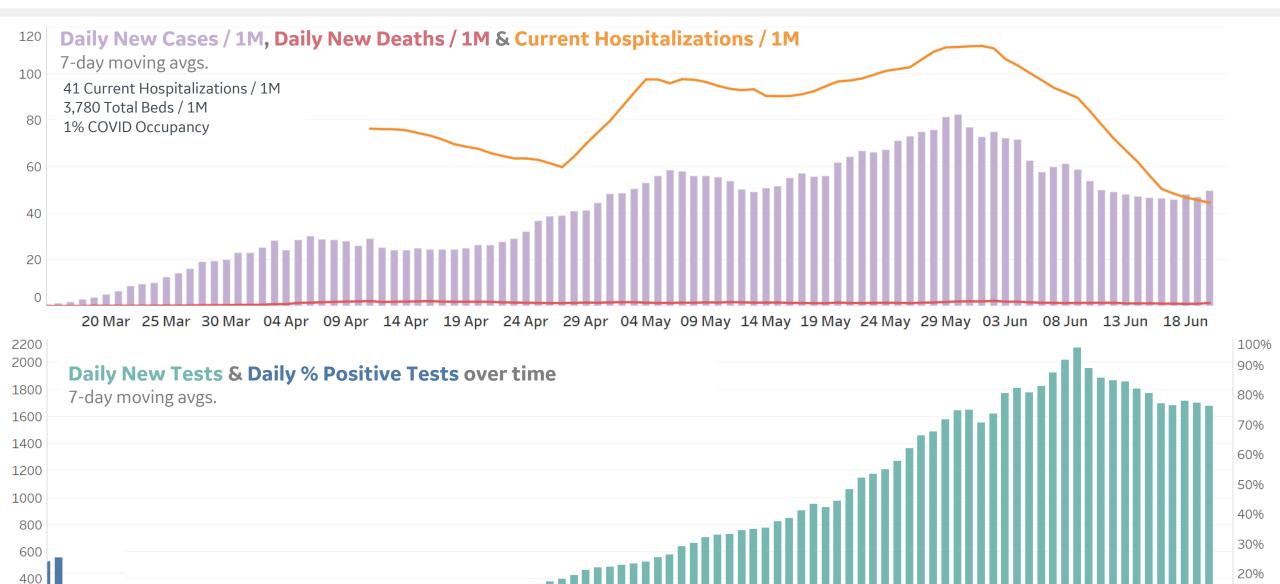

#### **New Confirmed Cases / 1M**

7-day rolling average

#### New Deaths / 1M

7-day rolling average

#### **Daily New Deaths / 1M**

7-day rolling avg. since 22 Apr 2020

#### **Deaths / Confirmed Cases**

Since 22 Apr 2020