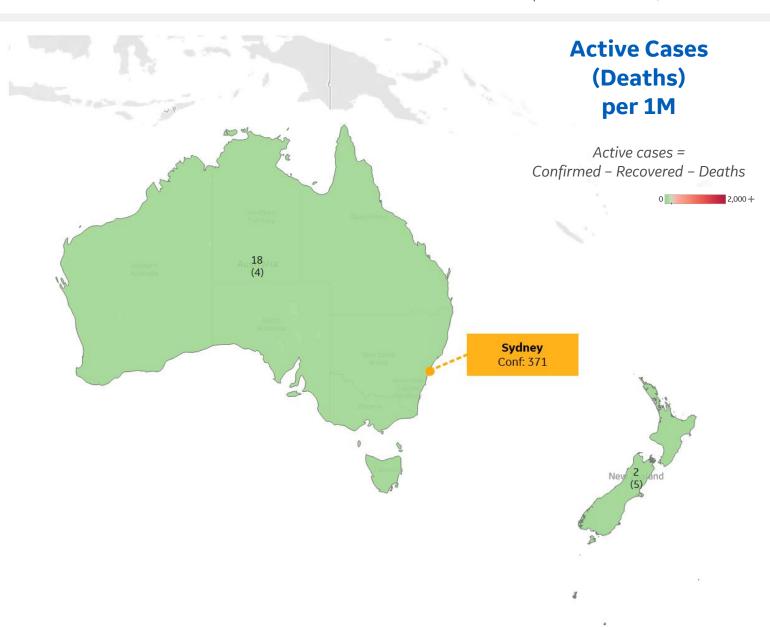

#### Per 1M in Region

|              | Today | Change |
|--------------|-------|--------|
| Active Cases | 15    | +2%    |
| Confirmed    | 1 new | +0.2%  |
| Deaths       | 0 new | +0%    |
| Recovered    | 0 new | +0%    |

| Australia   | 18 |
|-------------|----|
| New Zealand | 2  |

<sup>\*</sup> Excludes regions with population < 1M

**COMMAND CENTERS** 