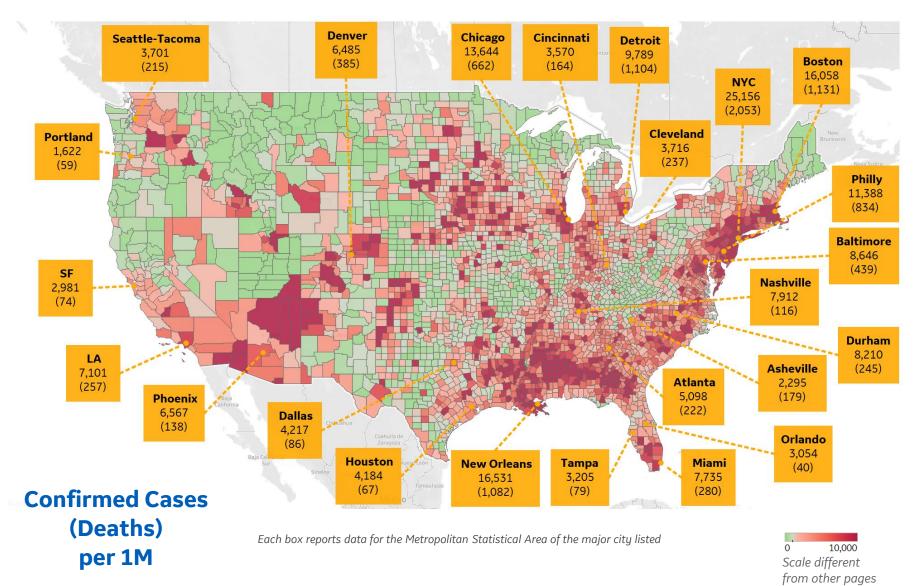

# **US by County & Metro, Total to Date**

Updated 22 June 2020, 3:30 GMT

#### **Top 10 Northeast Counties**

Total Confirmed Cases / 1M

| Rockland County, NY    | 41,220 |
|------------------------|--------|
| Westchester County, NY | 35,428 |
| Passaic County, NJ     | 33,134 |
| Nassau County, NY      | 30,373 |
| Union County, NJ       | 29,320 |
| Hudson County, NJ      | 28,506 |
| Suffolk County, NY     | 27,542 |
| Orange County, NY      | 27,481 |
| New York City*         | 25,183 |
| Suffolk County, MA     | 24,030 |

#### **Top 10 Other US Counties**

Total Confirmed Cases / 1M

| Yakima County, WA          | 21,611 |
|----------------------------|--------|
| Jefferson Parish, LA       | 19,225 |
| Prince George's County, MD | 19,009 |
| Orleans Parish, LA         | 18,923 |
| Cook County, IL            | 16,515 |
| Prince William County, VA  | 13,960 |
| District of Columbia, DC   | 13,809 |
| Kane County, IL            | 13,363 |
| Lake County, IL            | 13,027 |
| Montgomery County, MD      | 12,899 |
|                            |        |

**Note:** Includes counties ≥ 250K population

<sup>\*</sup> New York City counties aggregated into one reporting area