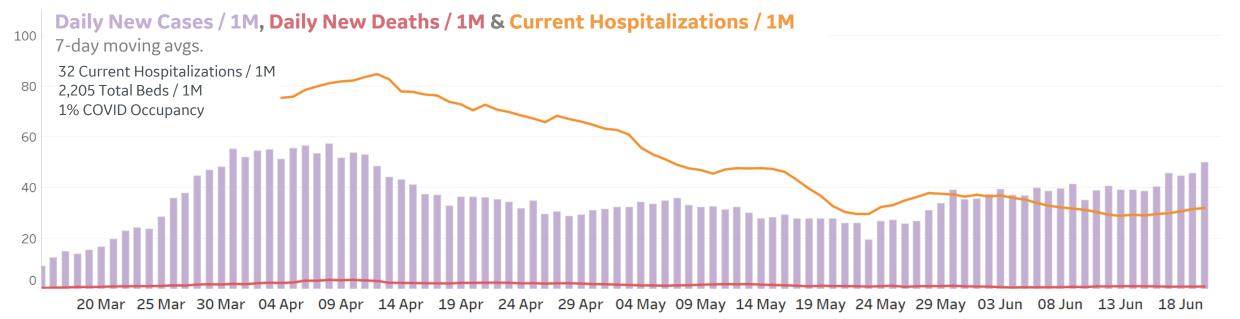

#### **Per 1M in Region**

|              | Today  | Change |
|--------------|--------|--------|
| Active Cases | 188    | +3%    |
| Confirmed    | 41 new | +3%    |
| Deaths       | 8 new  | +5%    |
| Recovered    | 28 new | +3%    |