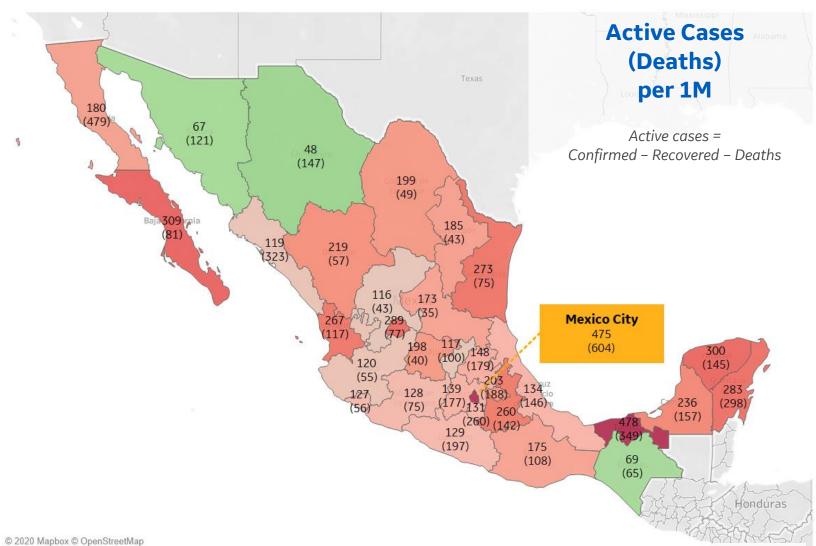

#### **Per 1M in Region**

|              | Today  | Change |
|--------------|--------|--------|
| Active Cases | 188    | +3%    |
| Confirmed    | 41 new | +3%    |
| Deaths       | 8 new  | +5%    |
| Recovered    | 28 new | +3%    |

| Tabasco             | 478 |
|---------------------|-----|
| Distrito Federal    | 475 |
| Baja California Sur | 309 |
| Yucatan             | 300 |
| Aguascalientes      | 289 |
| Quintana Roo        | 283 |
| Tamaulipas          | 273 |
| Nayarit             | 267 |
| Puebla              | 260 |
| Campeche            | 236 |
|                     |     |