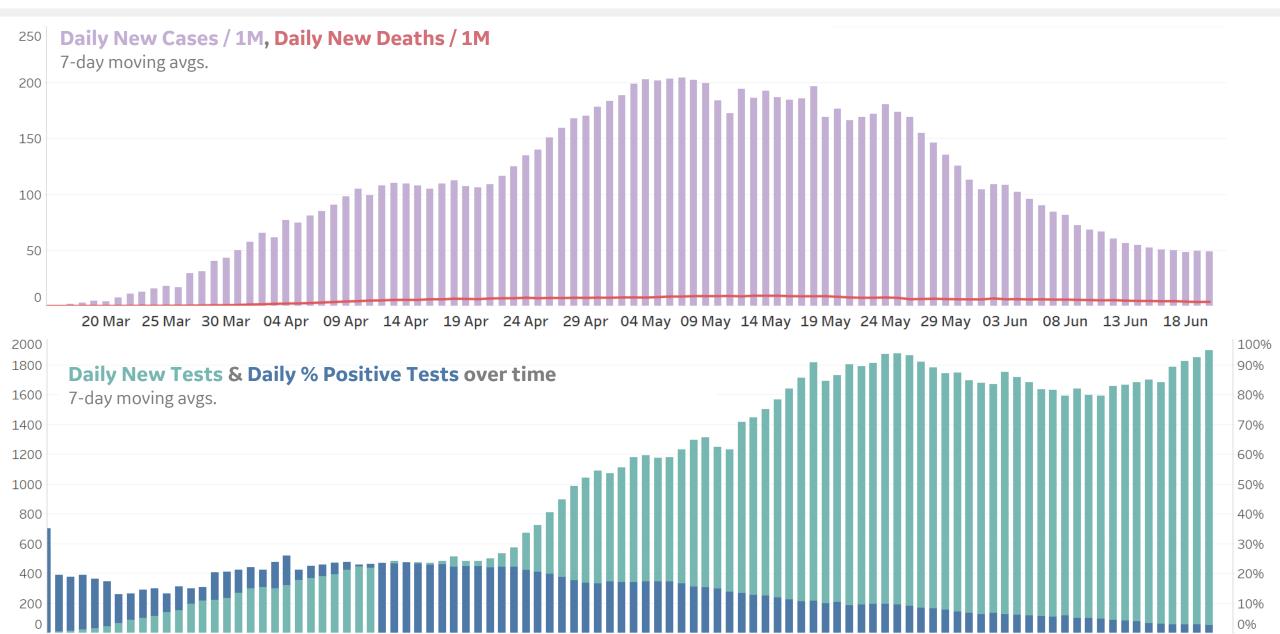

# Feature: New York

10%

**COMMAND CENTERS** 

#### **Per 1M in Region**

|              | Today   | Change |
|--------------|---------|--------|
| Active Cases | 926     | +0%    |
| Confirmed    | 19 new  | +1%    |
| Deaths       | 0.5 new | +0.2%  |
| Recovered    | 16 new  | +1%    |