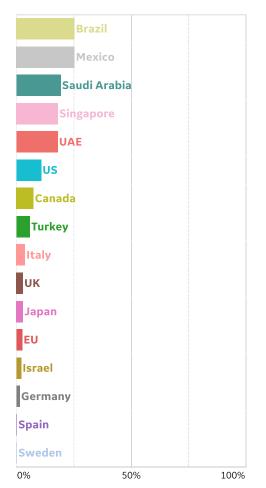

Eq. Guinea     | 1,117           | 0              | 0      | 0         | 1,664              | 32              | 515                |
| Total World    | 4,049,469       | 160,634        | 3,866  | 68,696    | 8,952,428          | 468,331         | 4,434,628          |



### **New Confirmed Cases in Select Countries**







### **New Deaths in Select Countries**

#### **Daily New Deaths / 1M**

7-day rolling avg. since 22 Apr 2020





# **Cumulative Deaths in Select Countries**









Updated 22 June 2020, 3:30 GMT

#### **Deaths / Confirmed Cases**

Since 22 Apr 2020







### % Change in Case Volume in Select Countries

**GE Healthcare** 

Updated 22 June 2020, 3:30 GMT

#### **Over Previous 7 days**

#### **Active Cases**



#### **Confirmed Cases**



#### **Reported Recoveries**



#### **Reported Deaths**















10%

Updated 22 June 2020, 3:30 GMT

400



10%

# Feature: New York



10%



















**COMMAND CENTERS** 



#### **Per 1M in Region**

|              | Today   | Change |
|--------------|---------|--------|
| Active Cases | 926     | +0%    |
| Confirmed    | 19 new  | +1%    |
| Deaths       | 0.5 new | +0.2%  |
| Recovered    | 16 new  | +1%    |

<sup>\*</sup> Excludes regions with population < 1M



**COMMAND CENTERS** 



#### Per 1M in Region

|              | Today  | Change |
|--------------|--------|--------|
| Active Cases | 3,608  | +0.5%  |
| Confirmed    | 17 new | +0.4%  |
| Deaths       | 1 new  | +0.1%  |
| Recovered    | 0 new  | +0%    |

| 4,349 |
|-------|
| 2,446 |
| 2,334 |
| 2,299 |
| 196   |
|       |





#### **