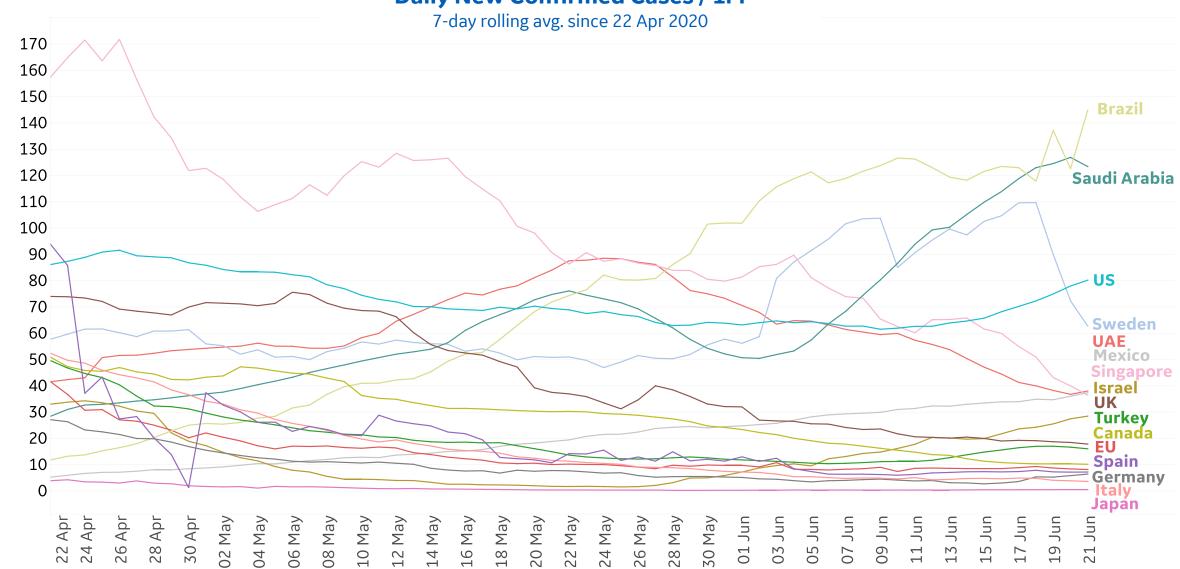

#### **New Confirmed Cases / 1M**

7-day rolling average

### **New Confirmed Cases in Select Countries**