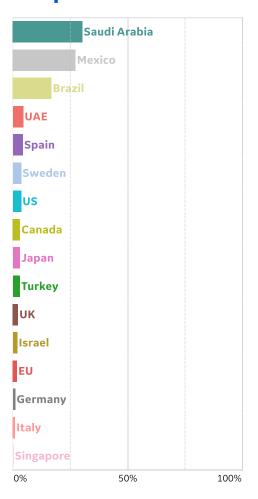

| 0              | 0      | 0         | 1,664              | 32              | 515                |
| Total World    | 4,049,469       | 160,634        | 3,866  | 68,696    | 8,952,428          | 468,331         | 4,434,628          |



### **New Confirmed Cases in Select Countries**







### **New Deaths in Select Countries**

#### **Daily New Deaths / 1M**

7-day rolling avg. since 22 Apr 2020





# **Cumulative Deaths in Select Countries**









Updated 22 June 2020, 3:30 GMT

#### **Deaths / Confirmed Cases**

Since 22 Apr 2020







### % Change in Case Volume in Select Countries

**GE Healthcare** 

Updated 22 June 2020, 3:30 GMT

#### **Over Previous 7 days**

#### **Active Cases**



#### **Confirmed Cases**



#### **Reported Recoveries**



#### **Reported Deaths**















10%

Updated 22 June 2020, 3:30 GMT

400



10%

# Feature: New York



10%



















**COMMAND CENTERS** 



#### **Per 1M in Region**

|              | Today   | Change |
|--------------|---------|--------|
| Active Cases | 926     | +0%    |
| Confirmed    | 19 new  | +1%    |
| Deaths       | 0.5 new | +0.2%  |
| Recovered    | 16 new  | +1%    |

<sup>\*</sup> Excludes regions with population < 1M



**COMMAND CENTERS** 



#### Per 1M in Region

|              | Today  | Change |
|--------------|--------|--------|
| Active Cases | 3,608  | +0.5%  |
| Confirmed    | 17 new | +0.4%  |
| Deaths       | 1 new  | +0.1%  |
| Recovered    | 0 new  | +0%    |

| 4,349 |
|-------|
| 2,446 |
| 2,334 |
| 2,299 |
| 196   |
|       |





#### **Per 1M in Region**

|