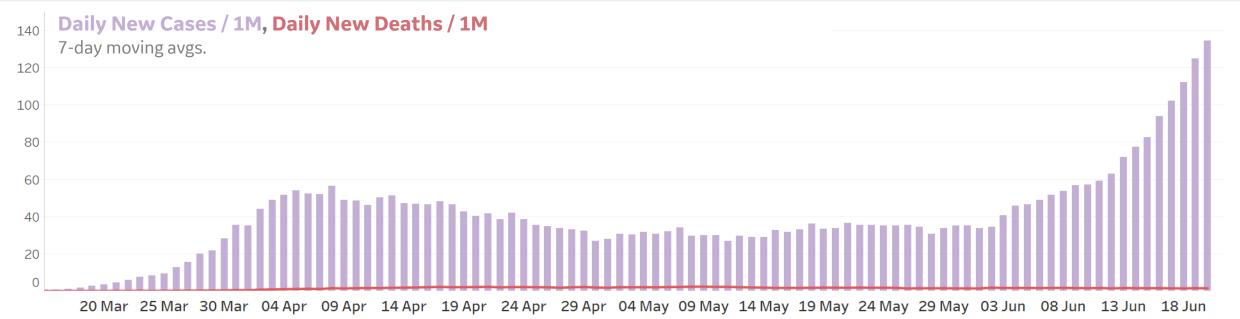

#### **Per 1M in Region**

|              | Today  | Change |
|--------------|--------|--------|
| Active Cases | 188    | +3%    |
| Confirmed    | 41 new | +3%    |
| Deaths       | 8 new  | +5%    |
| Recovered    | 28 new | +3%    |