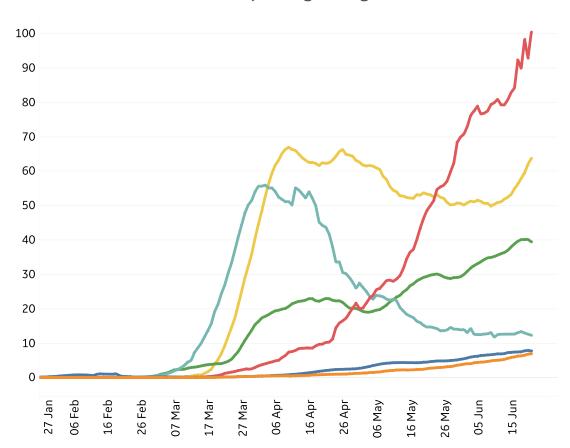

#### **New Confirmed Cases / 1M**

7-day rolling average

### **New Confirmed Cases in Select Countries**