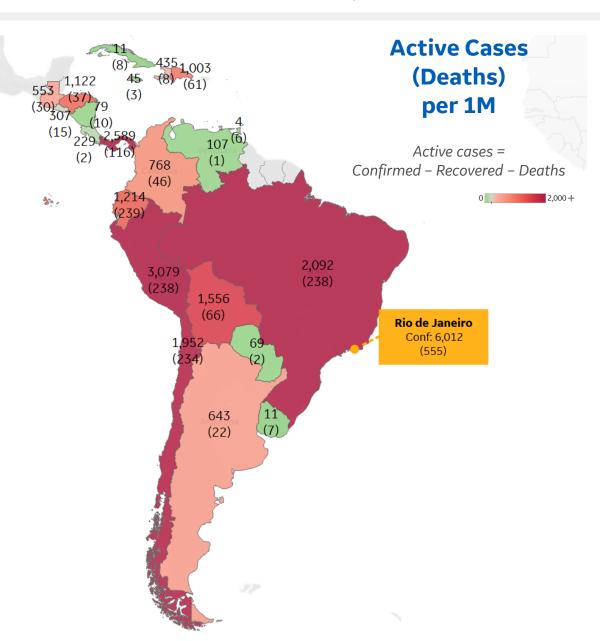

### **Central & South America**

#### **Per 1M in Region**

|              | Today   | Change |
|--------------|---------|--------|
| Active Cases | 1,435   | +7%    |
| Confirmed    | 130 new | +4%    |
| Deaths       | 2 new   | +2%    |
| Recovered    | 38 new  | +2%    |

| Peru      | 3,079 |
|-----------|-------|
| Panama    | 2,589 |
| Brazil    | 2,092 |
| Chile     | 1,952 |
| Bolivia   | 1,556 |
| Ecuador   | 1,214 |
| Honduras  | 1,122 |
| Dom. Rep. | 1,003 |
| Colombia  | 768   |
| Argentina | 643   |
|           |       |

#### **Per 1M in Region**

|              | Today   | Change |
|--------------|---------|--------|
| Active Cases | 2,092   | +9%    |
| Confirmed    | 237 new | +5%    |
| Deaths       | 3 new   | +1%    |
| Recovered    | 54 new  | +2%    |

| Amazonas         | 15,299 |
|------------------|--------|
| Distrito Federal | 11,020 |
| Ceará            | 10,169 |
| Maranhão         | 9,902  |
| Pará             | 9,840  |
| Paraíba          | 9,155  |
| Espírito Santo   | 8,674  |
| Alagoas          | 8,587  |
| Rondônia         | 8,542  |
| Sergipe          | 8,259  |
| 00181PC          | 0,200  |