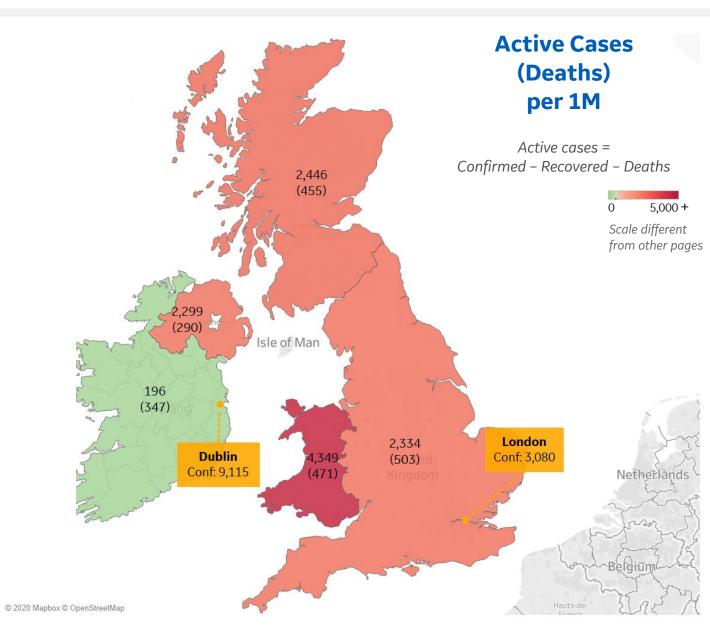

#### Per 1M in Region

|              | Today  | Change |
|--------------|--------|--------|
| Active Cases | 3,608  | +0.5%  |
| Confirmed    | 17 new | +0.4%  |
| Deaths       | 1 new  | +0.1%  |
| Recovered    | 0 new  | +0%    |

| 4,349 |
|-------|
| 2,446 |
| 2,334 |
| 2,299 |
| 196   |
|       |