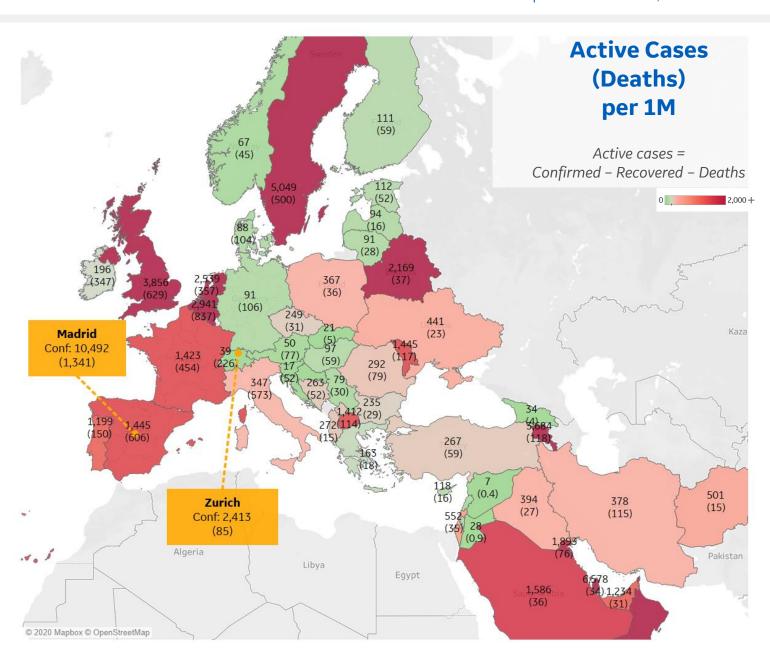

### **Central & South America**

#### **Per 1M in Region**

|              | Today   | Change |
|--------------|---------|--------|
| Active Cases | 1,435   | +7%    |
| Confirmed    | 130 new | +4%    |
| Deaths       | 2 new   | +2%    |
| Recovered    | 38 new  | +2%    |

| Peru      | 3,079 |
|-----------|-------|
| Panama    | 2,589 |
| Brazil    | 2,092 |
| Chile     | 1,952 |
| Bolivia   | 1,556 |
| Ecuador   | 1,214 |
| Honduras  | 1,122 |
| Dom. Rep. | 1,003 |
| Colombia  | 768   |
| Argentina | 643   |
|           |       |

#### **Per 1M in Region**

|              | Today   | Change |
|--------------|---------|--------|
| Active Cases | 2,092   | +9%    |
| Confirmed    | 237 new | +5%    |
| Deaths       | 3 new   | +1%    |
| Recovered    | 54 new  | +2%    |

| Amazonas         | 15,299 |
|------------------|--------|
| Distrito Federal | 11,020 |
| Ceará            | 10,169 |
| Maranhão         | 9,902  |
| Pará             | 9,840  |
| Paraíba          | 9,155  |
| Espírito Santo   | 8,674  |
| Alagoas          | 8,587  |
| Rondônia         | 8,542  |
| Sergipe          | 8,259  |
| 00181PC          | 0,200  |