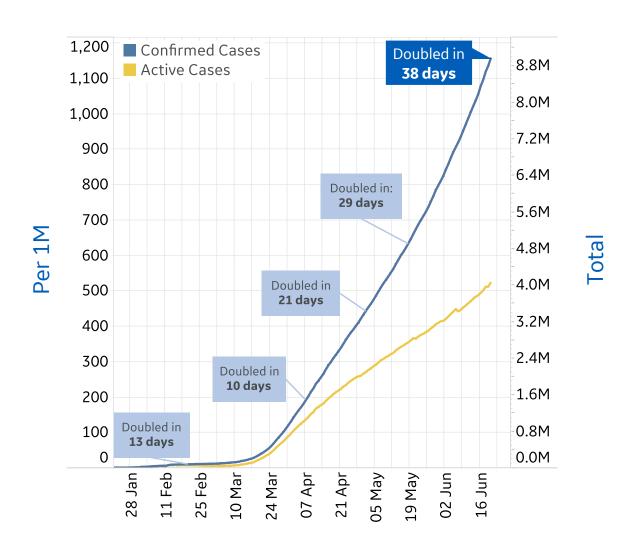

#### **Trend since 22 Jan**

#### **Today per 1M**

Active cases = Confirmed - Recovered - Deaths

| Per 1M:      | Today   | Change |
|--------------|---------|--------|
| Active Today | 523     | +2%    |
| Active       | 12 new  | +2%    |
| Confirmed    | 21 new  | +2%    |
| Deaths       | 0.5 new | +1%    |
| Recovered    | 9 new   | +2%    |