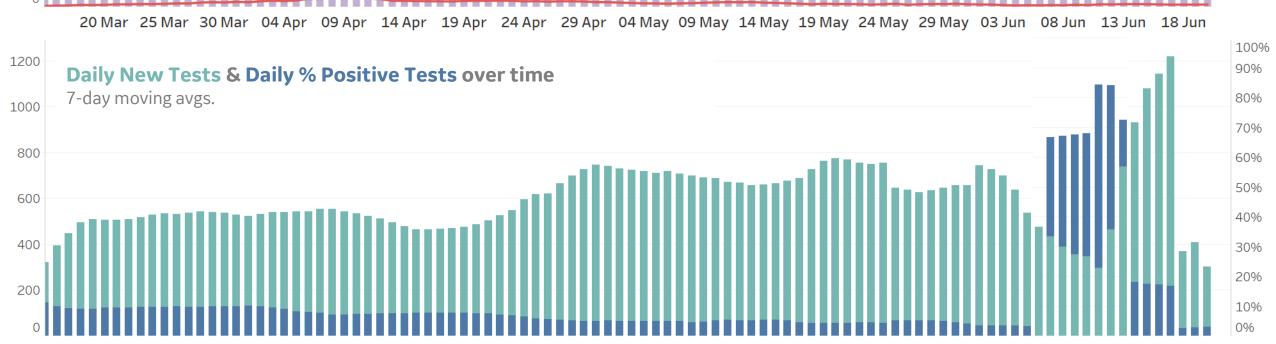

#### **Per 1M in Region**

|              | Today  | Change |
|--------------|--------|--------|
| Active Cases | 188    | +3%    |
| Confirmed    | 41 new | +3%    |
| Deaths       | 8 new  | +5%    |
| Recovered    | 28 new | +3%    |