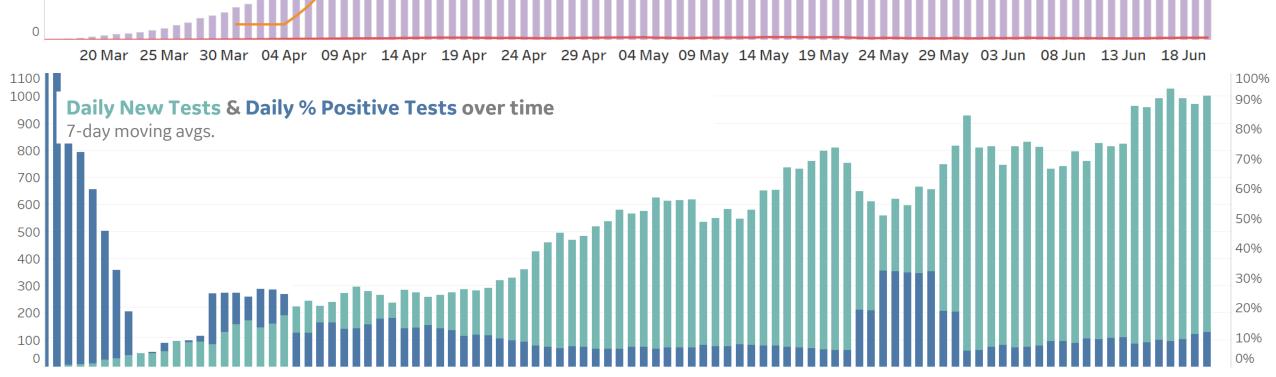

#### **Per 1M in Region**

|              | Today  | Change |
|--------------|--------|--------|
| Active Cases | 4,250  | +1%    |
| Confirmed    | 68 new | +1%    |
| Deaths       | 1 new  | +0%    |
| Recovered    | 14 new | +1%    |