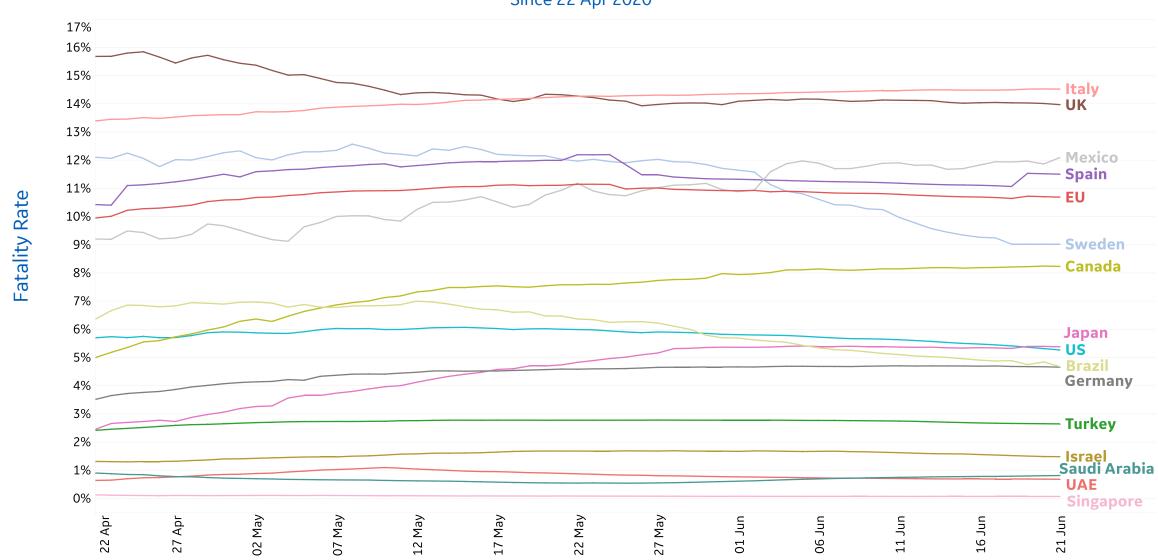

| 3      | 115       | 2,984              | 111             | 811                |
| Guinea-Bissau  | 1,371           | 0              | 0      | 0         | 1,541              | 17              | 153                |
| Eq. Guinea     | 1,117           | 0              | 0      | 0         | 1,664              | 32              | 515                |
| Total World    | 4,049,469       | 160,634        | 3,866  | 68,696    | 8,952,428          | 468,331         | 4,434,628          |



### **New Confirmed Cases in Select Countries**







### **New Deaths in Select Countries**

#### **Daily New Deaths / 1M**

7-day rolling avg. since 22 Apr 2020





# **Cumulative Deaths in Select Countries**









Updated 22 June 2020, 3:30 GMT

#### **Deaths / Confirmed Cases**

Since 22 Apr 2020







### % Change in Case Volume in Select Countries

**GE Healthcare** 

Updated 22 June 2020, 3:30 GMT

#### **Over Previous 7 days**

#### **Active Cases**



#### **Confirmed Cases**



#### **Reported Recoveries**



#### **Reported Deaths**















10%

Updated 22 June 2020, 3:30 GMT

400



10%

# Feature: New York



10%



















**COMMAND CENTERS** 



#### **Per 1M in Region**

|              | Today   | Change |
|--------------|---------|--------|
| Active Cases | 926     | +0%    |
| Confirmed    | 19 new  | +1%    |
| Deaths       | 0.5 new | +0.2%  |
| Recovered    | 16 new  | +1%    |

<sup>\*</sup> Excludes regions with population < 1M



**COMMAND CENTERS** 



#### Per 1M in Region

|              | Today  | Change |
|--------------|--------|--------|
|