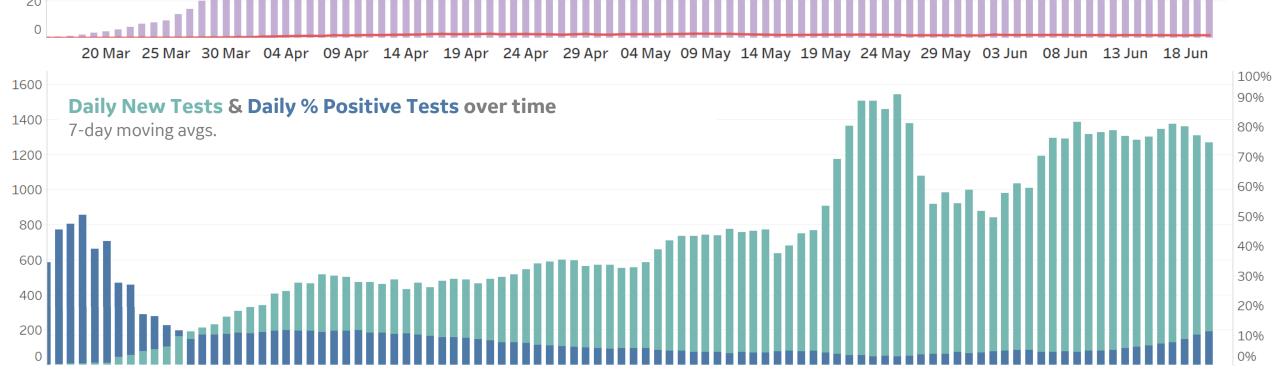

#### **Per 1M in Region**

|              | Today  | Change |
|--------------|--------|--------|
| Active Cases | 188    | +3%    |
| Confirmed    | 41 new | +3%    |
| Deaths       | 8 new  | +5%    |
| Recovered    | 28 new | +3%    |