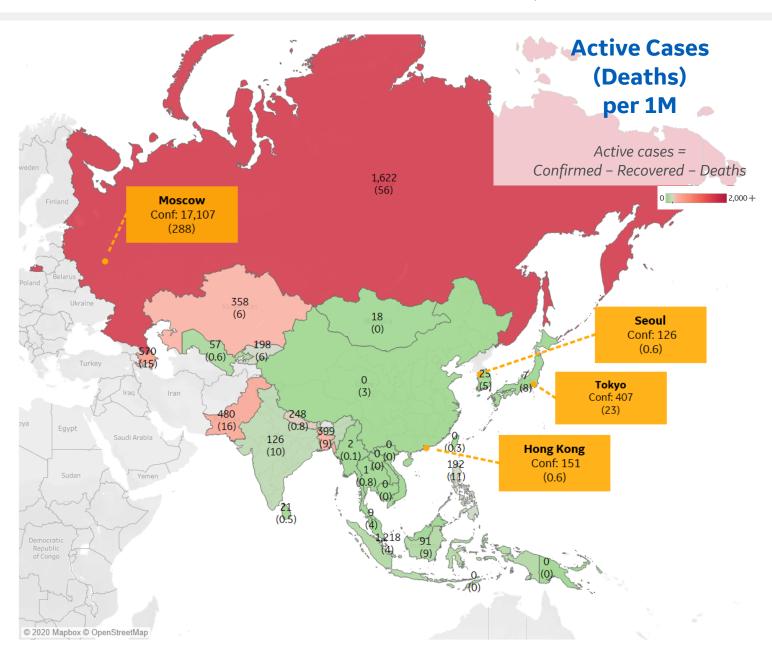

<sup>\*</sup> Excludes regions with population < 1M

|              | Today   | Change |
|--------------|---------|--------|
| Active Cases | 152     | +2%    |
| Confirmed    | 8 new   | +2%    |
| Deaths       | 0.2 new | +2%    |
| Recovered    | 5 new   | +2%    |

| Russia      | 1,622 |  |
|-------------|-------|--|
| Singapore   | 1,218 |  |
| Azerbaijan  | 570   |  |
| Pakistan    | 480   |  |
| Bangladesh  | 399   |  |
| Kazakhstan  | 358   |  |
| Nepal       | 248   |  |
| Kyrgyzstan  | 198   |  |
| Philippines | 192   |  |
| India       | 126   |  |
|             |       |  |