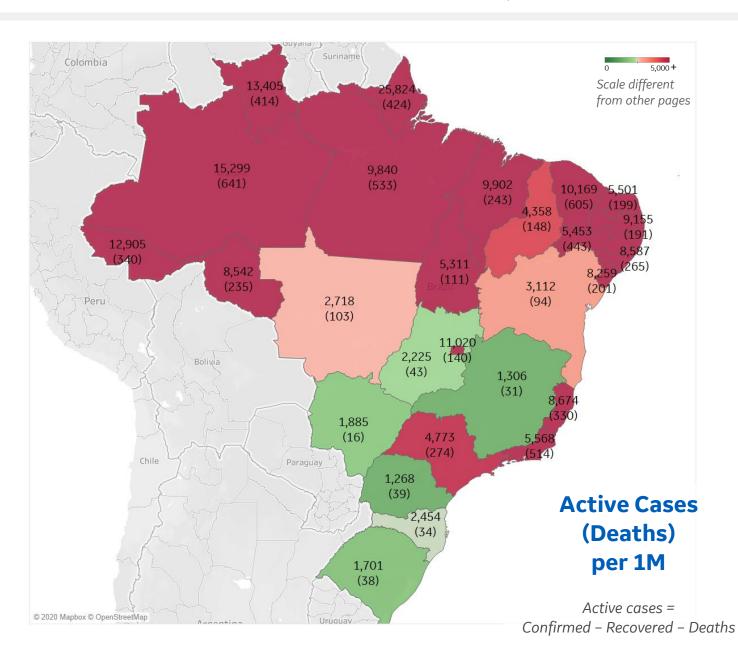

### **Central & South America**

#### **Per 1M in Region**

|              | Today   | Change |
|--------------|---------|--------|
| Active Cases | 1,435   | +7%    |
| Confirmed    | 130 new | +4%    |
| Deaths       | 2 new   | +2%    |
| Recovered    | 38 new  | +2%    |

| Peru      | 3,079 |
|-----------|-------|
| Panama    | 2,589 |
| Brazil    | 2,092 |
| Chile     | 1,952 |
| Bolivia   | 1,556 |
| Ecuador   | 1,214 |
| Honduras  | 1,122 |
| Dom. Rep. | 1,003 |
| Colombia  | 768   |
| Argentina | 643   |
|           |       |

#### **Per 1M in Region**

|              | Today   | Change |
|--------------|---------|--------|
| Active Cases | 2,092   | +9%    |
| Confirmed    | 237 new | +5%    |
| Deaths       | 3 new   | +1%    |
| Recovered    | 54 new  | +2%    |

| Amazonas         | 15,299 |
|------------------|--------|
| Distrito Federal | 11,020 |
| Ceará            | 10,169 |
| Maranhão         | 9,902  |
| Pará             | 9,840  |
| Paraíba          | 9,155  |
| Espírito Santo   | 8,674  |
| Alagoas          | 8,587  |
| Rondônia         | 8,542  |
| Sergipe          | 8,259  |
| 00181PC          | 0,200  |