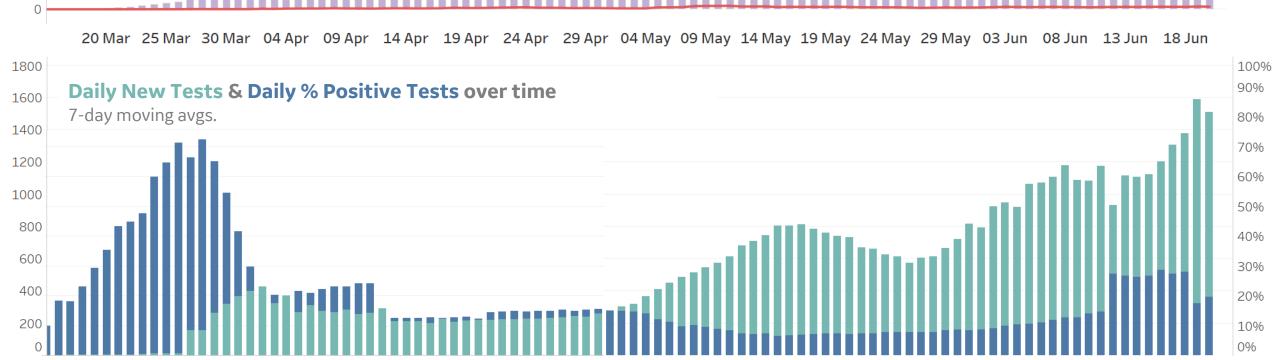

# Feature: New York

10%

**COMMAND CENTERS** 

#### **Per 1M in Region**

|              | Today   | Change |
|--------------|---------|--------|
| Active Cases | 926     | +0%    |
| Confirmed    | 19 new  | +1%    |
| Deaths       | 0.5 new | +0.2%  |
| Recovered    | 16 new  | +1%    |