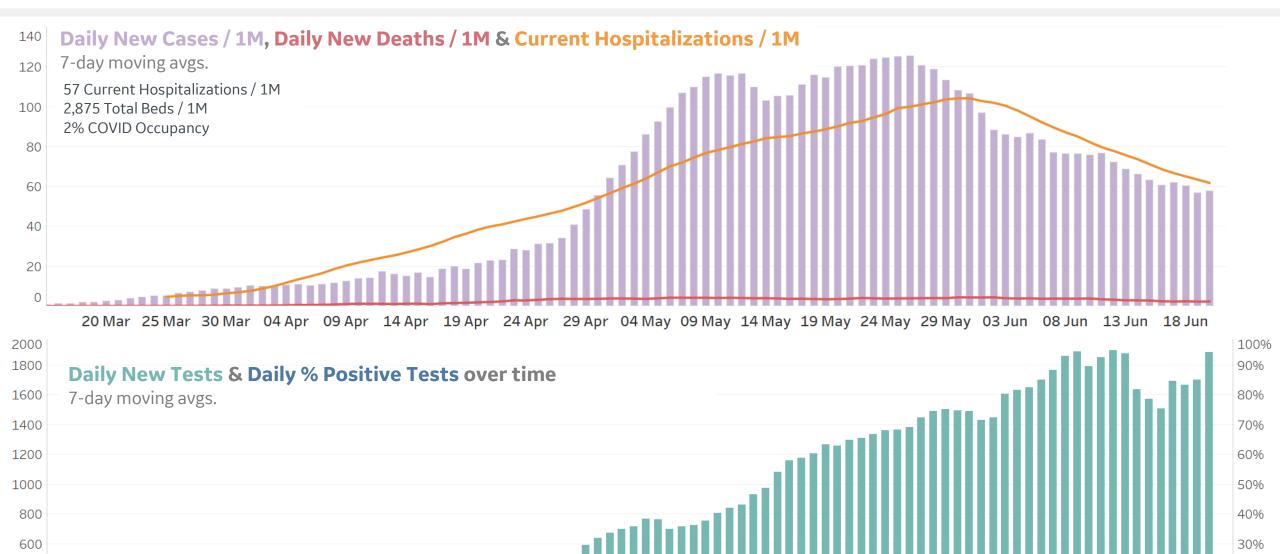

#### Per 1M in Region

|              | Today  | Change |
|--------------|--------|--------|
| Active Cases | 3,608  | +0.5%  |
| Confirmed    | 17 new | +0.4%  |
| Deaths       | 1 new  | +0.1%  |
| Recovered    | 0 new  | +0%    |