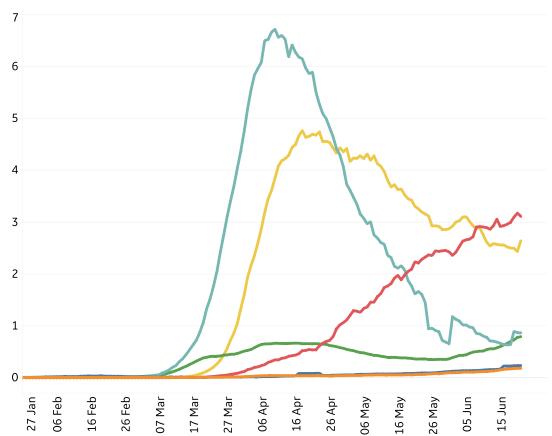

#### New Deaths / 1M

7-day rolling average

### **New Deaths in Select Countries**

#### **Daily New Deaths / 1M**

7-day rolling avg. since 22 Apr 2020