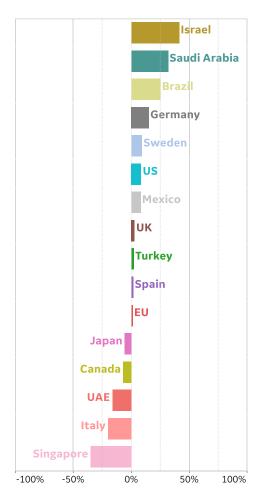

### % Change in Case Volume in Select Countries

**GE Healthcare** 

Updated 22 June 2020, 3:30 GMT