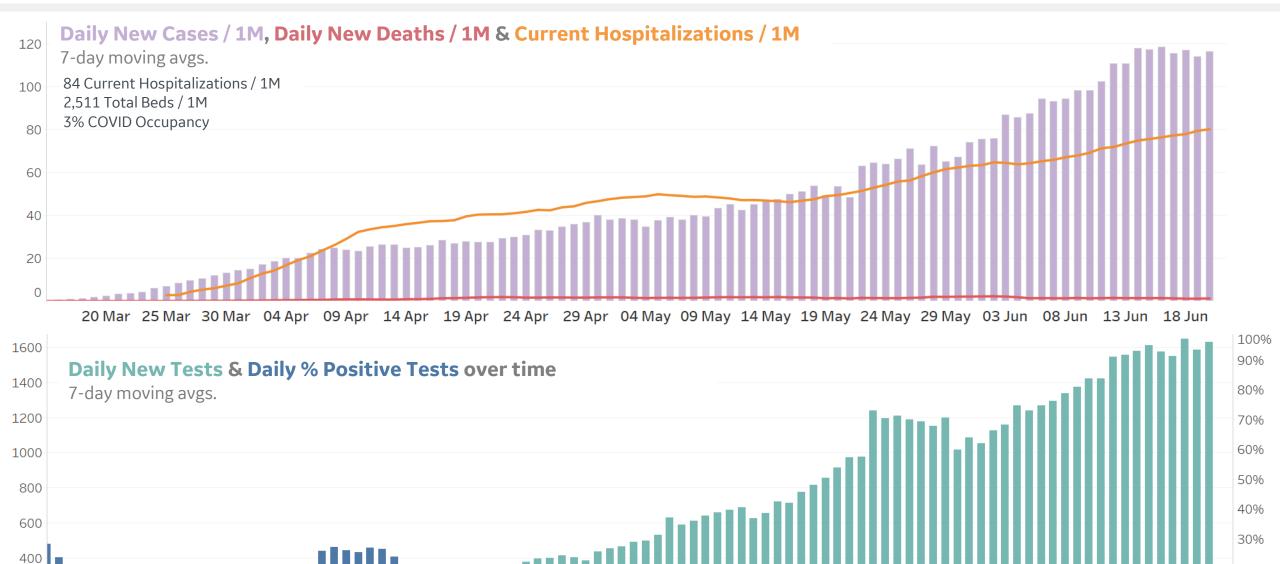

#### **Per 1M in Region**

|              | Today  | Change |
|--------------|--------|--------|
| Active Cases | 188    | +3%    |
| Confirmed    | 41 new | +3%    |
| Deaths       | 8 new  | +5%    |
| Recovered    | 28 new | +3%    |