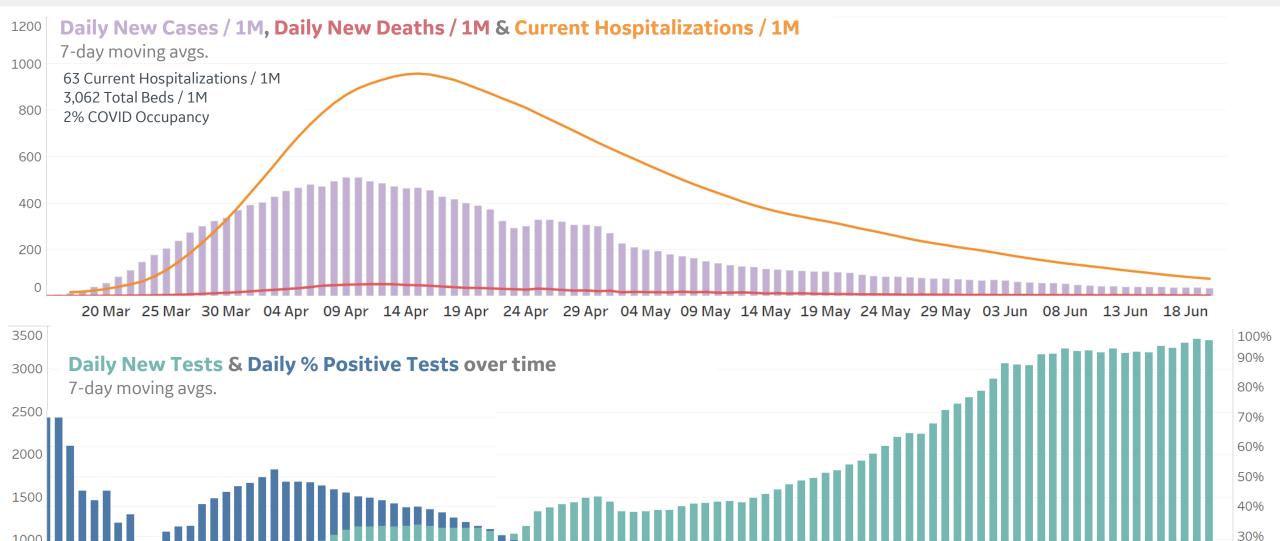

#### **Per 1M in Region**

|              | Today  | Change |
|--------------|--------|--------|
| Active Cases | 4,250  | +1%    |
| Confirmed    | 68 new | +1%    |
| Deaths       | 1 new  | +0%    |
| Recovered    | 14 new | +1%    |