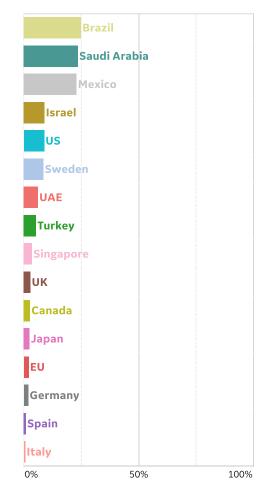

| 153                |
| Eq. Guinea     | 1,117           | 0              | 0      | 0         | 1,664              | 32              | 515                |
| Total World    | 4,049,469       | 160,634        | 3,866  | 68,696    | 8,952,428          | 468,331         | 4,434,628          |



### **New Confirmed Cases in Select Countries**







### **New Deaths in Select Countries**

#### **Daily New Deaths / 1M**

7-day rolling avg. since 22 Apr 2020





# **Cumulative Deaths in Select Countries**









Updated 22 June 2020, 3:30 GMT

#### **Deaths / Confirmed Cases**

Since 22 Apr 2020







### % Change in Case Volume in Select Countries

**GE Healthcare** 

Updated 22 June 2020, 3:30 GMT

#### **Over Previous 7 days**

#### **Active Cases**



#### **Confirmed Cases**



#### **Reported Recoveries**



#### **Reported Deaths**















10%

Updated 22 June 2020, 3:30 GMT

400



10%

# Feature: New York



10%



















**COMMAND CENTERS** 



#### **Per 1M in Region**

|              | Today   | Change |
|--------------|---------|--------|
| Active Cases | 926     | +0%    |
| Confirmed    | 19 new  | +1%    |
| Deaths       | 0.5 new | +0.2%  |
| Recovered    | 16 new  | +1%    |

<sup>\*</sup> Excludes regions with population < 1M



**COMMAND CENTERS** 



#### Per 1M in Region

|              | Today  | Change |
|--------------|--------|--------|
| Active Cases | 3,608  | +0.5%  |
| Confirmed    | 17 new | +0.4%  |
| Deaths       | 1 new  | +0.1%  |
| Recovered    | 0 new  | +0%    |

| 4,349 |
|-------|
| 2,446 |
| 2,334 |
| 2,299 |