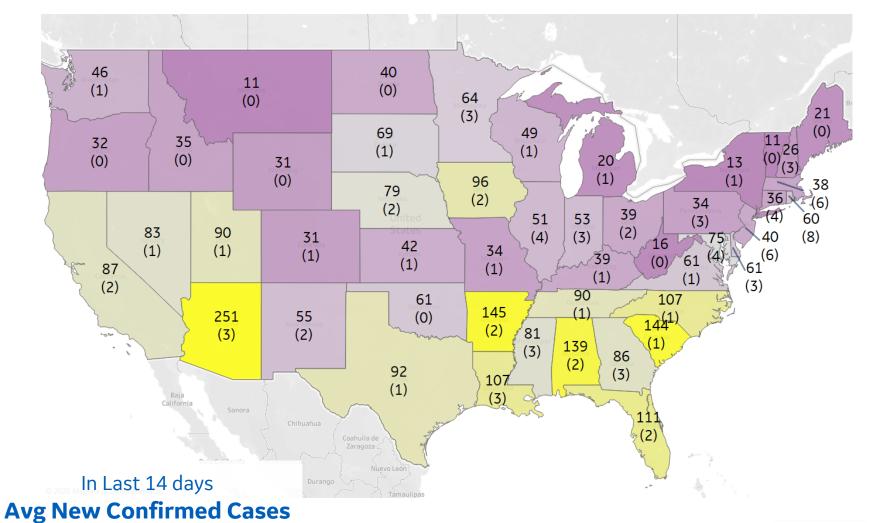

# **US, New in Last 14 days**

### (Avg New Deaths) per 1M

#### Scale different from other pages

#### **Top 10 by New Confirmed**

Avg New Confirmed Cases / 1M

| Arizona        | 251 |
|----------------|-----|
| Arkansas       | 145 |
| South Carolina | 144 |
| Alabama        | 139 |
| Florida        | 111 |
| North Carolina | 107 |
| Louisiana      | 107 |
| lowa           | 96  |
| Texas          | 92  |
| Utah           | 90  |
|                |     |

#### **Top 10 by New Deaths**

Avg New Deaths / 1M

| Rhode Island         | 8 |
|----------------------|---|
| Massachusetts        | 6 |
| New Jersey           | 6 |
| Connecticut          | 4 |
| District of Columbia | 4 |
| Illinois             | 4 |
| Maryland             | 4 |
| Arizona              | 3 |
| Delaware             | 3 |
| Georgia              | 3 |