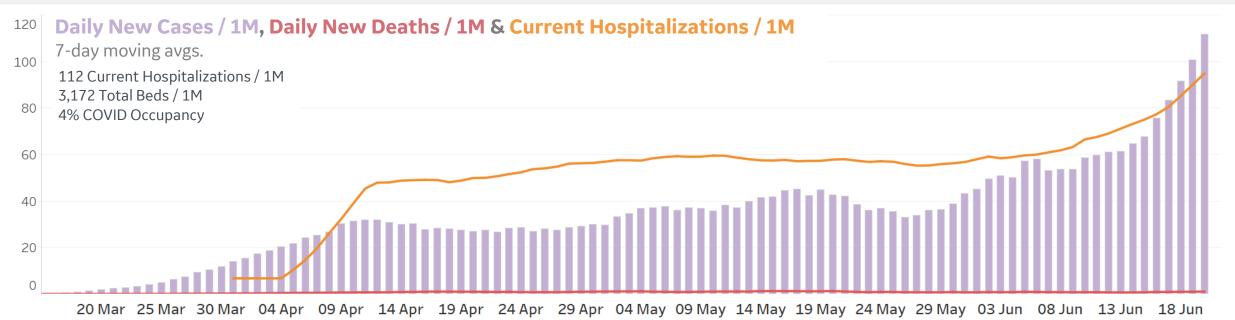

#### **Per 1M in Region**

|              | Today  | Change |
|--------------|--------|--------|
| Active Cases | 4,250  | +1%    |
| Confirmed    | 68 new | +1%    |
| Deaths       | 1 new  | +0%    |
| Recovered    | 14 new | +1%    |