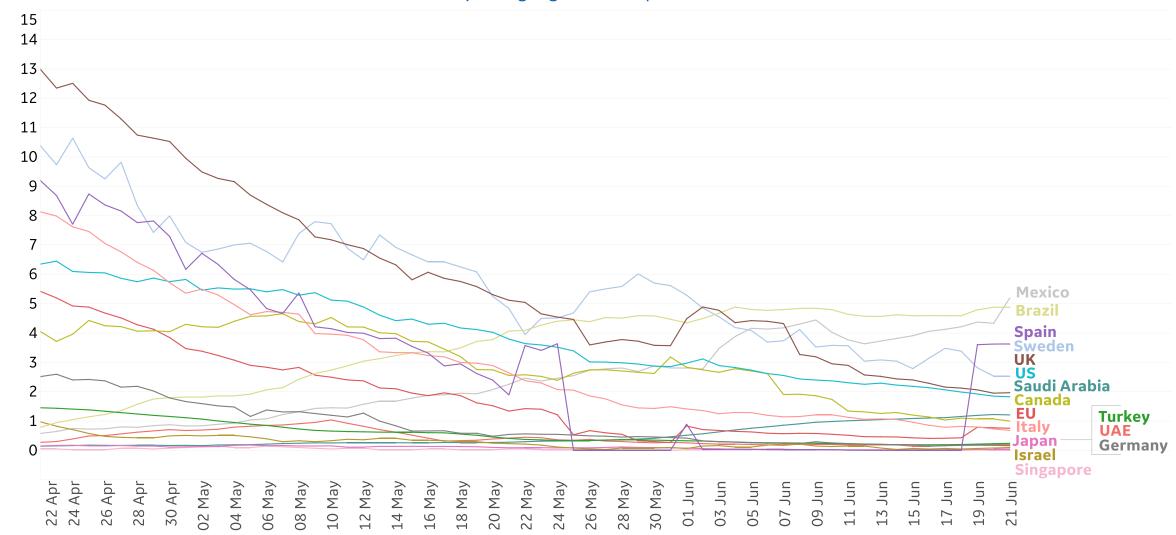

#### **Daily New Deaths / 1M**

7-day rolling avg. since 22 Apr 2020

### **New Deaths in Select Countries**