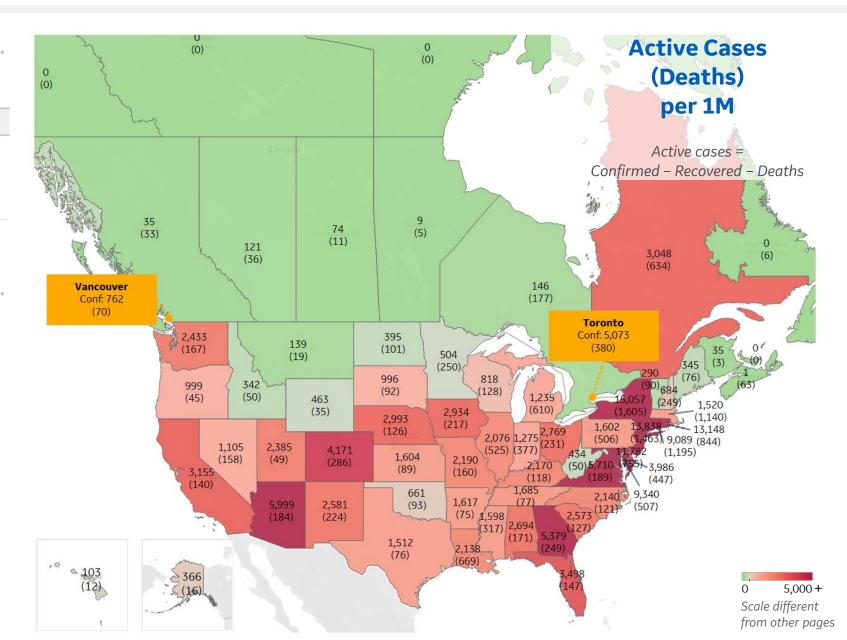

#### **Active Cases**

#### **Per 1M in Region**

|              | Today   | Change |
|--------------|---------|--------|
| Active Cases | 926     | +0%    |
| Confirmed    | 19 new  | +1%    |
| Deaths       | 0.5 new | +0.2%  |
| Recovered    | 16 new  | +1%    |

#### Per 1M in Region

|              | Today  | Change |
|--------------|--------|--------|
| Active Cases | 3,608  | +0.5%  |
| Confirmed    | 17 new | +0.4%  |
| Deaths       | 1 new  | +0.1%  |
| Recovered    | 0 new  | +0%    |