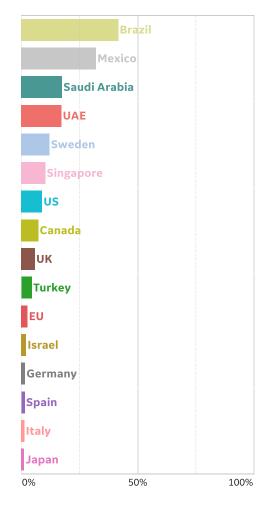

| 2,641,329          |

16,809

1,328



# **New Confirmed Cases in Select Countries**



Updated 1 June 2020, 3:30 GMT





29 Apr Apr 01 May Мау Мау May Мау May Мау May Мау May Мау Мау Мау Мау Мау Мау Мау Мау Мау May



Updated 1 June 2020, 3:30 GMT

### **Daily New Deaths / 1M**





## **Cumulative Deaths in Select Countries**

Updated 1 June 2020, 3:30 GMT





01 May 03 May 05 May 06 May 07 May 09 May 04 May 08 May 10 May 12 May 13 May 14 May 17 May 20 May 21 May May 15 May 16 May 18 May 19 May 22 May



#### Updated 1 June 2020, 3:30 GMT

# **Fatality Rate in Select Countries**

#### **Deaths / Confirmed Cases**







# % Change in Case Volume in Select Countries



Updated 1 June 2020, 3:30 GMT

### **Over Previous 7 days**

#### **Active Cases**



#### **Confirmed Cases**



#### **Reported Recoveries**



#### **Reported Deaths**





# **Feature: Reopening States & Case Volumes**

#### New Confirmed and New Deaths in Reopening States, rolling 7-day avg

Slower-paced Reopening States: New York, New Jersey, Michigan, Connecticut Faster-paced Reopening States: Florida, Georgia, Texas, Wisconsin



# **Feature: Case Volumes & GDP**

Updated 1 June 2020, 3:30 GMT

Germany

Japan



**COMMAND CENTERS** 



#### Per 1M in Region

|              | Today   | Change |
|--------------|---------|--------|
| Active Cases | 835     | -0.1%  |
| Confirmed    | 18 new  | +1%    |
| Deaths       | 0.5 new | +0.3%  |
| Recovered    | 19 new  | +2%    |

| Qatar 9       | ,226 |
|---------------|------|
| Kuwait 3      | ,617 |
| UK 3          | ,482 |
| Belgium 2     | ,850