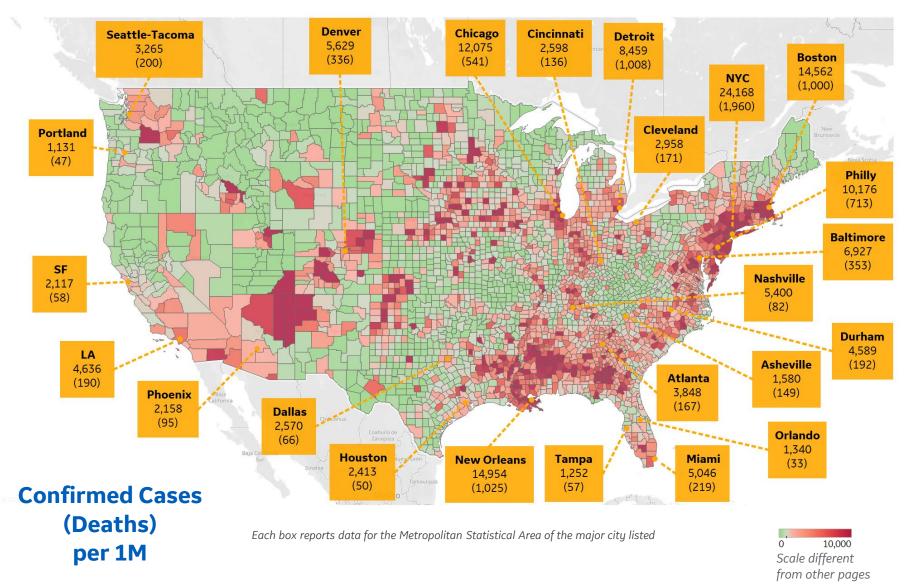

# **US by County & Metro, Total to Date**

Updated 1 June 2020, 3:30 GMT

#### **Top 10 Northeast Counties**

Total Confirmed Cases / 1M

| 39,816 |
|--------|
| 34,066 |
| 31,345 |
| 29,348 |
| 27,974 |
| 27,512 |
| 26,525 |
| 26,387 |
| 23,787 |
| 21,621 |
|        |

#### **Top 10 Other US Counties**

Total Confirmed Cases / 1M

| Orleans Parish, LA         | 17,898 |
|----------------------------|--------|
| Jefferson Parish, LA       | 16,872 |
| Prince George's County, MD | 14,942 |
| Cook County, IL            | 13,891 |
| Yakima County, WA          | 11,543 |
| District of Columbia, DC   | 11,490 |
| Wayne County, MI           | 11,317 |
| Lake County, IL            | 10,835 |
| Kane County, IL            | 10,459 |
| Prince William County, VA  | 9,911  |
|                            |        |

**Note:** Includes counties ≥ 250K population

<sup>\*</sup> New York City counties aggregated into one reporting area