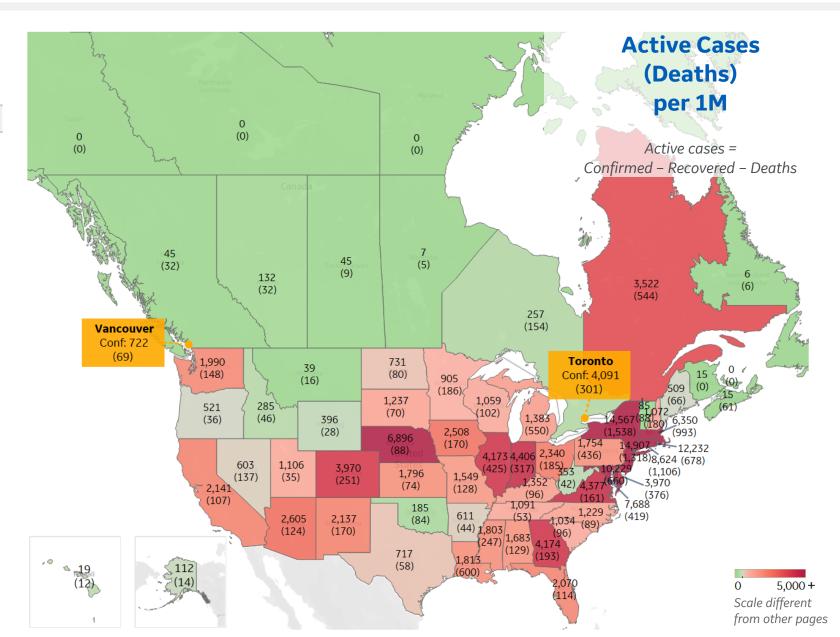

#### **Per 1M in Region**

|              | Today  | Change |
|--------------|--------|--------|
| Active Cases | 3,463  | -1%    |
| Confirmed    | 56 new | +1%    |
| Deaths       | 2 new  | +1%    |
| Recovered    | 79 new | +6%    |

| New Jersey    | 14,907 |
|---------------|--------|
| New York      | 14,567 |
| Rhode Island  | 12,232 |
| DC            | 10,229 |
| Connecticut   | 8,624  |
| Maryland      | 7,688  |
| Nebraska      | 6,896  |
| Massachusetts | 6,350  |
| Indiana       | 4,406  |
| Virginia      | 4,377  |
|               |        |