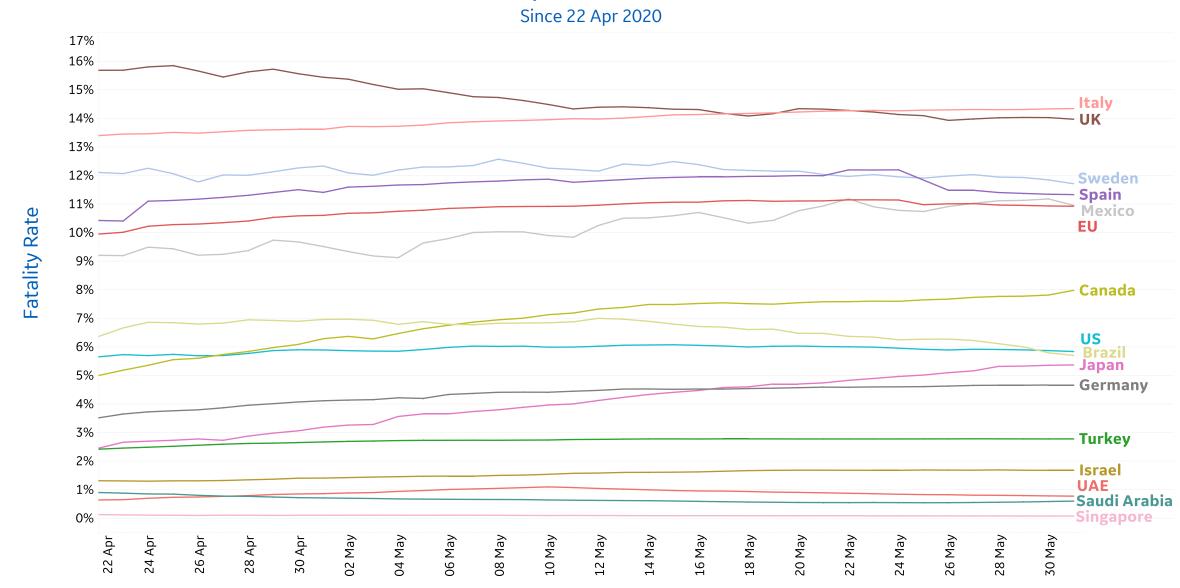

| 2,226              | 133             | 1,552              |
| Total World   | 3,153,582       | 107,929   | 2,909  | 76,636    | 6,166,946          | 372,035         | 2,641,329          |

16,809

1,328



# **New Confirmed Cases in Select Countries**



Updated 1 June 2020, 3:30 GMT





29 Apr Apr 01 May Мау Мау May Мау May Мау May Мау May Мау Мау Мау Мау Мау Мау Мау Мау Мау May



Updated 1 June 2020, 3:30 GMT

### **Daily New Deaths / 1M**





## **Cumulative Deaths in Select Countries**

Updated 1 June 2020, 3:30 GMT





01 May 03 May 05 May 06 May 07 May 09 May 04 May 08 May 10 May 12 May 13 May 14 May 17 May 20 May 21 May May 15 May 16 May 18 May 19 May 22 May



#### Updated 1 June 2020, 3:30 GMT

# **Fatality Rate in Select Countries**

#### **Deaths / Confirmed Cases**







# % Change in Case Volume in Select Countries



Updated 1 June 2020, 3:30 GMT

### **Over Previous 7 days**

#### **Active Cases**



#### **Confirmed Cases**



#### **Reported Recoveries**



#### **Reported Deaths**





# **Feature: Reopening States & Case Volumes**

#### New Confirmed and New Deaths in Reopening States, rolling 7-day avg

Slower-paced Reopening States: New York, New Jersey, Michigan, Connecticut Faster-paced Reopening States: Florida, Georgia, Texas, Wisconsin



# **Feature: Case Volumes & GDP**

Updated 1 June 2020, 3:30 GMT

Germany

Japan



**COMMAND CENTERS** 



#### Per 1M in Region

|              | Today   | Change |
|--------------|---------|--------|
| Active Cases | 835     | -0.1%  |
| Confirmed    | 18 new  | +1%    |
| Deaths       | 0.5 new | +