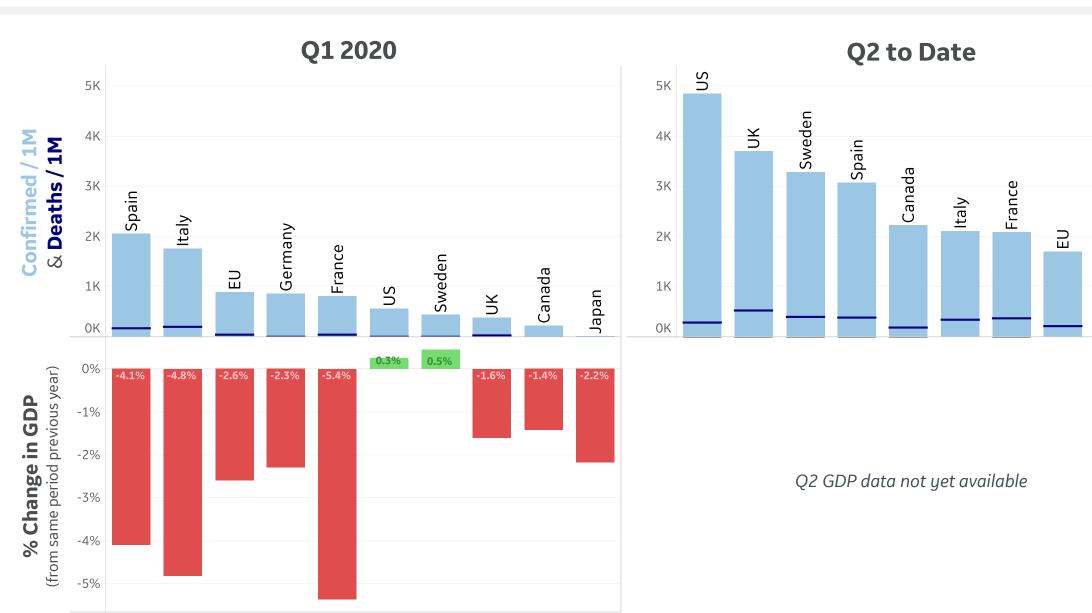

# **Feature: Case Volumes & GDP**

Updated 1 June 2020, 3:30 GMT

Germany

Japan

**COMMAND CENTERS** 