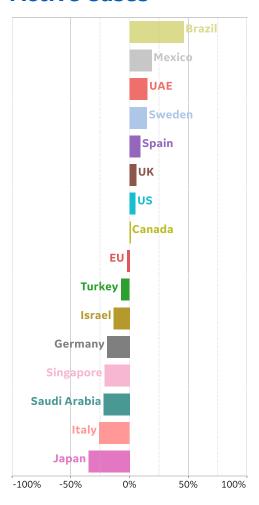

6,946          | 372,035         | 2,641,329          |

16,809

1,328



# **New Confirmed Cases in Select Countries**



Updated 1 June 2020, 3:30 GMT





29 Apr Apr 01 May Мау Мау May Мау May Мау May Мау May Мау Мау Мау Мау Мау Мау Мау Мау Мау May



Updated 1 June 2020, 3:30 GMT

### **Daily New Deaths / 1M**





## **Cumulative Deaths in Select Countries**

Updated 1 June 2020, 3:30 GMT





01 May 03 May 05 May 06 May 07 May 09 May 04 May 08 May 10 May 12 May 13 May 14 May 17 May 20 May 21 May May 15 May 16 May 18 May 19 May 22 May



#### Updated 1 June 2020, 3:30 GMT

# **Fatality Rate in Select Countries**

#### **Deaths / Confirmed Cases**







# % Change in Case Volume in Select Countries



Updated 1 June 2020, 3:30 GMT

### **Over Previous 7 days**

#### **Active Cases**



#### **Confirmed Cases**



#### **Reported Recoveries**



#### **Reported Deaths**





# **Feature: Reopening States & Case Volumes**

#### New Confirmed and New Deaths in Reopening States, rolling 7-day avg

Slower-paced Reopening States: New York, New Jersey, Michigan, Connecticut Faster-paced Reopening States: Florida, Georgia, Texas, Wisconsin



# **Feature: Case Volumes & GDP**

Updated 1 June 2020, 3:30 GMT

Germany

Japan



**COMMAND CENTERS** 



#### Per 1M in Region

|              | Today   | Change |
|--------------|---------|--------|
| Active Cases | 835     | -0.1%  |
| Confirmed    | 18 new  | +1%    |
| Deaths       | 0.5 new | +0.3%  |
| Recovered    | 19 new  | +2%    |

| Qatar 9       | ,226 |
|---------------|------|
| Kuwait 3      | ,617 |
| UK 3          | ,