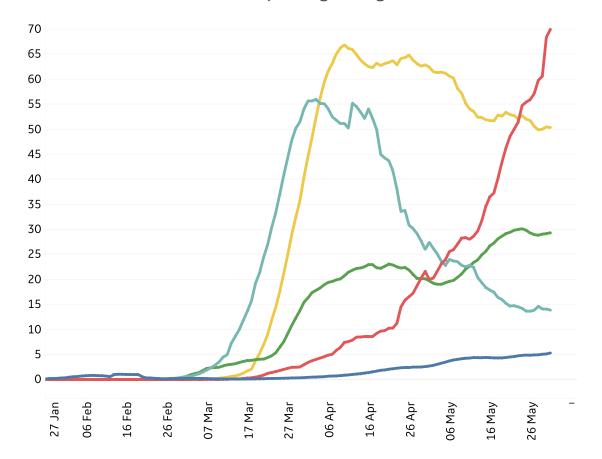

# **New Confirmed Cases & New Deaths**

**North America Europe** Middle East **Central/South America** 

#### **New Confirmed Cases / 1M**

7-day rolling average