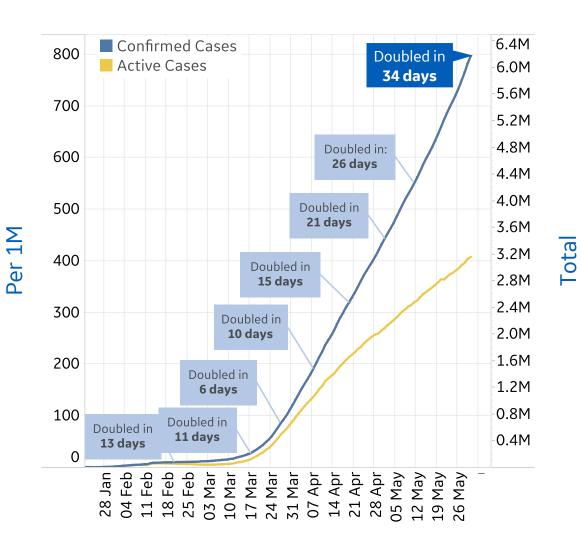

#### **Trend since 22 Jan**

#### **Today per 1M**

Active cases = Confirmed - Recovered - Deaths

| Per 1M:      | Today   | Change |
|--------------|---------|--------|
| Active Today | 407     | +1%    |
| Active       | 4 new   | +1%    |
| Confirmed    | 14 new  | +2%    |
| Deaths       | 0.4 new | +1%    |
| Recovered    | 10 new  | +3%    |