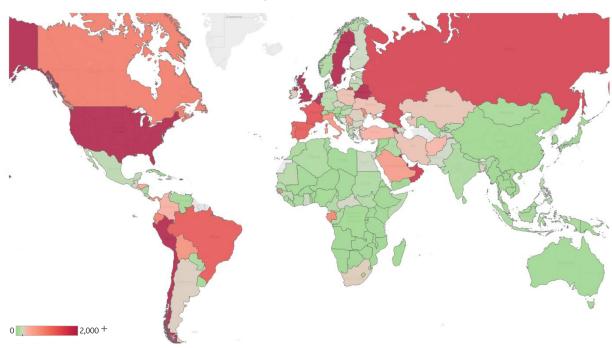

# **Top 50 Countries: Per 1M**

Updat

| ted 1 June 2020, 3:30 GMT |  |
|---------------------------|--|
|---------------------------|--|

| 1 - 25      |                 | Today     |        |           | Tota               | l since 2       | 22 Jan             |
|-------------|-----------------|-----------|--------|-----------|--------------------|-----------------|--------------------|
|             | Active<br>Today | Confirmed | Deaths | Recovered | Total<br>Confirmed | Total<br>Deaths | Total<br>Recovered |
| Qatar       | 9,226           | 572       | 1      | 1,545     | 19,753             | 13              | 10,514             |
| US          | 3,749           | 60        | 2      | 86        | 5,408              | 315             | 1,344              |
| Kuwait      | 3,617           | 199       | 2      | 288       | 6,332              | 50              | 2,666              |
| UK          | 3,482           | 29        | 2      | 1         | 4,068              | 568             | 18                 |
| Chile       | 2,925           | 253       | 3      | 120       | 5,215              | 55              | 2,235              |
| Belgium     | 2,850           | 17        | 1      | 10        | 5,037              | 817             | 1,371              |
| Peru        | 2,813           | 267       | 4      | 23        | 4,988              | 137             | 2,038              |
| Sweden      | 2,790           | 42        | 0      | 0         | 3,717              | 435             | 492                |
| Bahrain     | 2,766           | 356       | 1      | 498       | 6,698              | 11              | 3,922              |
| Belarus     | 2,519           | 95        | 1      | 58        | 4,504              | 25              | 1,959              |
| Netherlands | 2,363           | 11        | 0      | 0         | 2,722              | 349             | 10                 |
| Singapore   | 2,250           | 89        | 0      | 166       | 5,963              | 4               | 3,709              |
| Armenia     | 1,946           | 120       | 1      | 24        | 3,132              | 44              | 1,143              |
| Oman        | 1,705           | 199       | 1      | 56        | 2,240              | 10              | 525                |
| UAE         | 1,654           | 67        | 0      | 39        | 3,494              | 27              | 1,813              |
| Russia      | 1,571           | 64        | 1      | 30        | 2,781              | 32              | 1,178              |
| France      | 1,405           | 4         | 0      | 1         | 2,896              | 441             | 1,049              |
| Spain       | 1,326           | 5         | 0      | 0         | 5,122              | 580             | 3,216              |
| Brazil      | 1,312           | 77        | 2      | 27        | 2,422              | 138             | 972                |
| Portugal    | 1,146           | 29        | 1      | 21        | 3,187              | 138             | 1,903              |
| Canada      | 951             | 21        | 6      | 19        | 2,450              | 195             | 1,304              |
| Ecuador     | 915             | 30        | 1      | 22        | 2,216              | 190             | 1,110              |
| Gabon       | 861             | 0         | 0      | 0         | 1,193              | 8               | 324                |
| Panama      | 837             | 103       | 1      | 23        | 3,120              | 78              | 2,205              |
| Moldova     | 837             | 38        | 1      | 32        | 2,045              | 73              | 1,136              |

| 26 - 50       |                 | Today     |        |           | Total since 22 Jan |                 |                    |
|---------------|-----------------|-----------|--------|-----------|--------------------|-----------------|--------------------|
|               | Active<br>Today | Confirmed | Deaths | Recovered | Total<br>Confirmed | Total<br>Deaths | Total<br>Recovered |
| Eq. Guinea    | 780             | 0         | 0      | 0         | 931                | 9               | 143                |
| EU            | 777             | 6         | 0      | 8         | 2,600              | 284             | 1,539              |
| Bolivia       | 745             | 33        | 0      | 7         | 855                | 27              | 83                 |
| Italy         | 696             | 6         | 1      | 31        | 3,854              | 553             | 2,605              |
| Saudi Arabia  | 641             | 54        | 1      | 103       | 2,449              | 14              | 1,794              |
| Guinea-Bissau | 613             | 0         | 0      | 0         | 638                | 4               | 21                 |
| Dom. Rep.     | 574             | 35        | 0      | 92        | 1,593              | 46              | 973                |
| Serbia        | 512             | 4         | 0      | 11        | 1,306              | 28              | 767                |
| Honduras      | 450             | 11        | 1      | 0         | 525                | 21              | 54                 |
| Colombia      | 379             | 10        | 0      | 2         | 535                | 18              | 138                |
| Turkey        | 373             | 10        | 0      | 11        | 1,944              | 54              | 1,517              |
| Afghanistan   | 350             | 17        | 0      | 1         | 391                | 7               | 34                 |
| Ukraine       | 307             | 11        | 0      | 5         | 541                | 16              | 218                |
| Poland        | 303             | 6         | 0      | 7         | 628                | 28              | 298                |
| Iran          | 296             | 30        | 1      | 24        | 1,803              | 93              | 1,415              |
| Kazakhstan    | 288             | 25        | 0      | 10        | 578                | 2               | 288                |
| North Macedo  | 260             | 30        | 1      | 8         | 1,068              | 64              | 745                |
| South Africa  | 256             | 29        | 1      | 11        | 551                | 12              | 283                |
| Ireland       | 253             | 12        | 0      | 0         | 5,061              | 335             | 4,473              |
| Romania       | 246             | 6         | 0      | 11        | 1,001              | 66              | 689                |
| Argentina     | 243             | 14        | 0      | 12        | 373                | 12              | 118                |
| Guatemala     | 237             | 19        | 0      | 2         | 284                | 6               | 41                 |
| Israel        | 228             | 7         | 0      | 0         | 1,972              | 33              | 1,711              |
| Czechia       | 223             | 4         | 0      | 1         | 865                | 30              | 612                |
| Total World   | 407             | 14        | 0      | 10        | 796                | 48              | 341                |