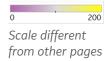

| Chile     | 2,925 |
|-----------|-------|
| Peru      | 2,813 |
| Brazil    | 1,312 |
| Ecuador   | 915   |
| Panama    | 837   |
| Bolivia   | 745   |
| Dom. Rep. | 574   |
| Honduras  | 450   |
| Colombia  | 379   |
| Argentina | 243   |
|           |       |

### **Per 1M in Region**

|              | Today  | Change |
|--------------|--------|--------|
| Active Cases | 1,312  | +4%    |
| Confirmed    | 77 new | +3%    |
| Deaths       | 2 new  | +2%    |
| Recovered    | 27 new | +3%    |

| Amazonas         | 9,984 |
|------------------|-------|
| Ceará            | 5,310 |
| Maranhão         | 4,896 |
| Pará             | 4,413 |
| Pernambuco       | 3,605 |
| Espírito Santo   | 3,407 |
| Paraíba          | 3,276 |
| Distrito Federal | 3,243 |
| Rio de Janeiro   | 3,092 |
| Alagoas          | 3,083 |
|                  |       |