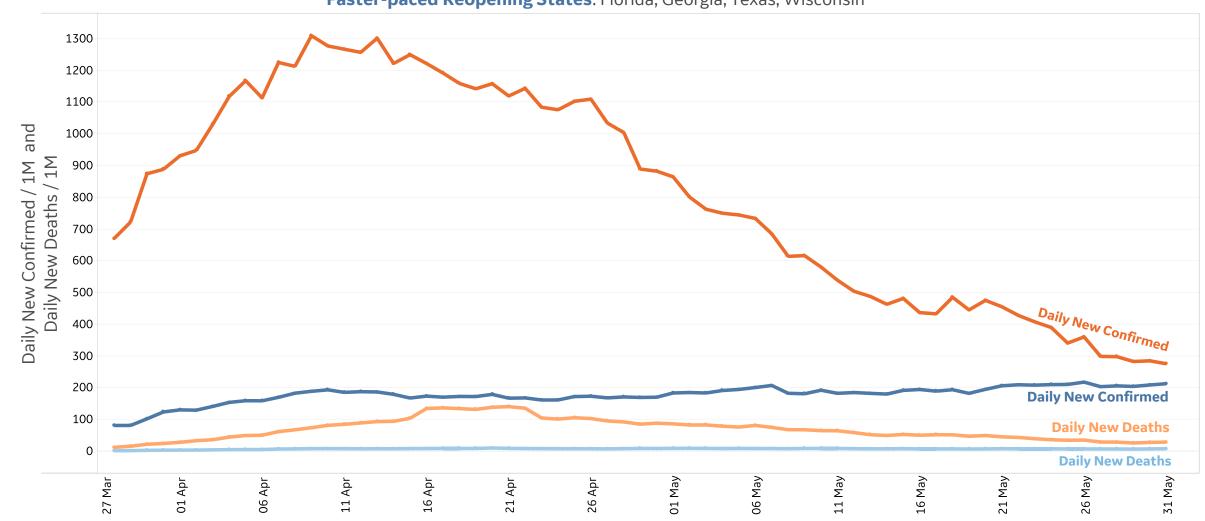

# **Feature: Reopening States & Case Volumes**

#### New Confirmed and New Deaths in Reopening States, rolling 7-day avg

Slower-paced Reopening States: New York, New Jersey, Michigan, Connecticut Faster-paced Reopening States: Florida, Georgia, Texas, Wisconsin