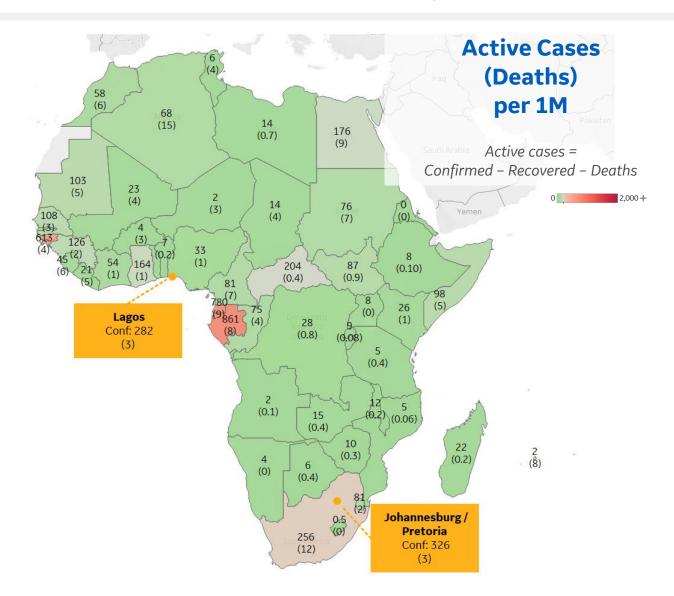

### **Per 1M in Region**

|              | Today   | Change |
|--------------|---------|--------|
| Active Cases | 60      | +3%    |
| Confirmed    | 4 new   | +4%    |
| Deaths       | 0.1 new | +4%    |
| Recovered    | 2 new   | +5%    |

| Gabon             | 861 |
|-------------------|-----|
| Eq. Guinea        | 780 |
| Guinea-Bissau     | 613 |
| South Africa      | 256 |
| Central African R | 204 |
| Egypt             | 176 |
| Ghana             | 164 |
| Guinea            | 126 |
| Senegal           | 108 |
| Mauritania        | 103 |
|                   |     |

<sup>\*</sup> Excludes regions with population < 1M

23

\*\* Per 1M = Per 1 Million Population unless otherwise noted

**Johns Hopkins Coronavirus Resource Center:** 

https://coronavirus.jhu.edu/map.html

**Worldometer Coronavirus Reporting:** 