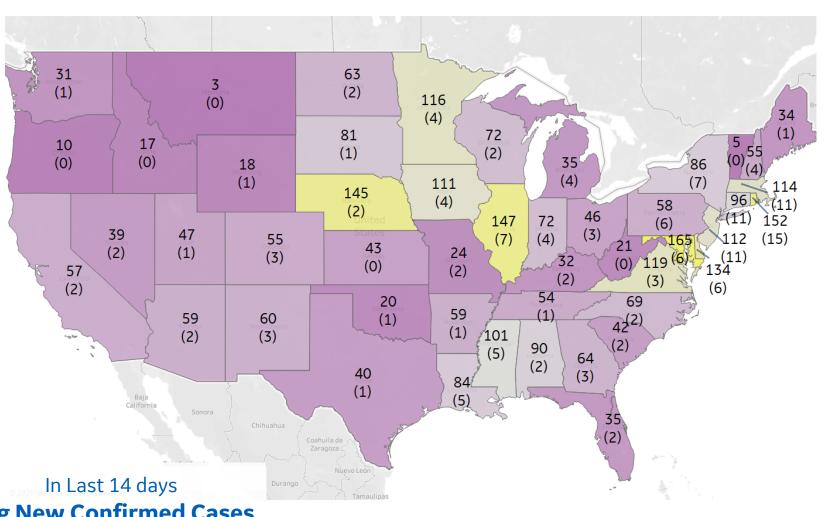

# **US**, New in Last 14 days

#### **Top 10 by New Confirmed**

Avg New Confirmed Cases / 1M

| District of Columbia | 170 |
|----------------------|-----|
| Maryland             | 165 |
| Rhode Island         | 152 |
| Illinois             | 147 |
| Nebraska             | 145 |
| Delaware             | 134 |
| Virginia             | 119 |
| Minnesota            | 116 |
| Massachusetts        | 114 |
| New Jersey           | 112 |
|                      |     |

#### **Top 10 by New Deaths**

Avg New Deaths / 1M

| Rhode Island         | 15 |
|----------------------|----|
| Connecticut          | 11 |
| Massachusetts        | 11 |
| New Jersey           | 11 |
| District of Columbia | 8  |
| Illinois             | 7  |
| New York             | 7  |
| Delaware             | 6  |
| Maryland             | 6  |
| Pennsylvania         | 6  |
|                      |    |

Avg New Confirmed Cases
(Avg New Deaths)
per 1M