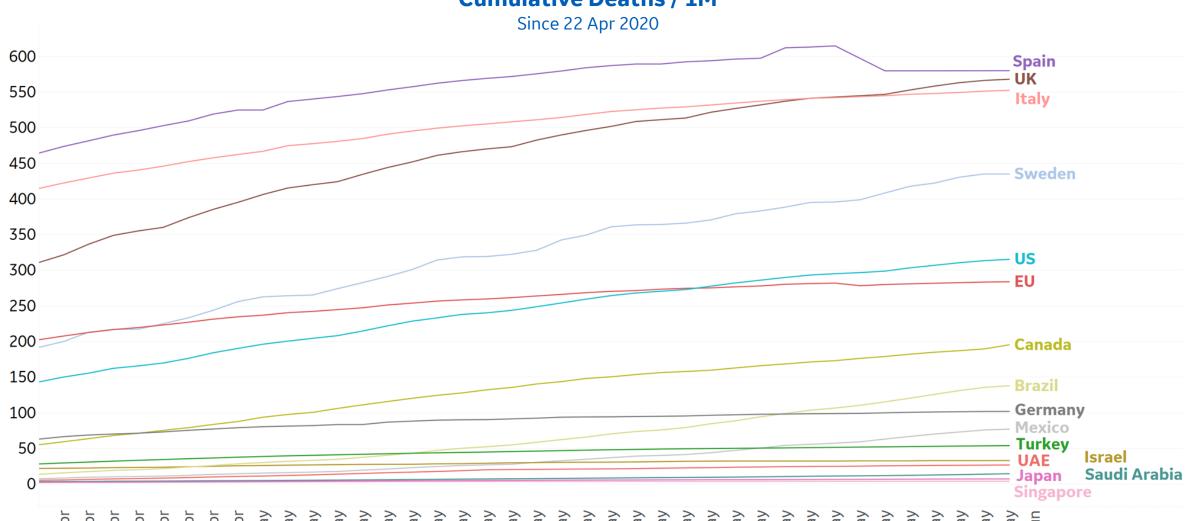

## **Cumulative Deaths in Select Countries**

Updated 1 June 2020, 3:30 GMT

01 May 03 May 05 May 06 May 07 May 09 May 04 May 08 May 10 May 12 May 13 May 14 May 17 May 20 May 21 May May 15 May 16 May 18 May 19 May 22 May