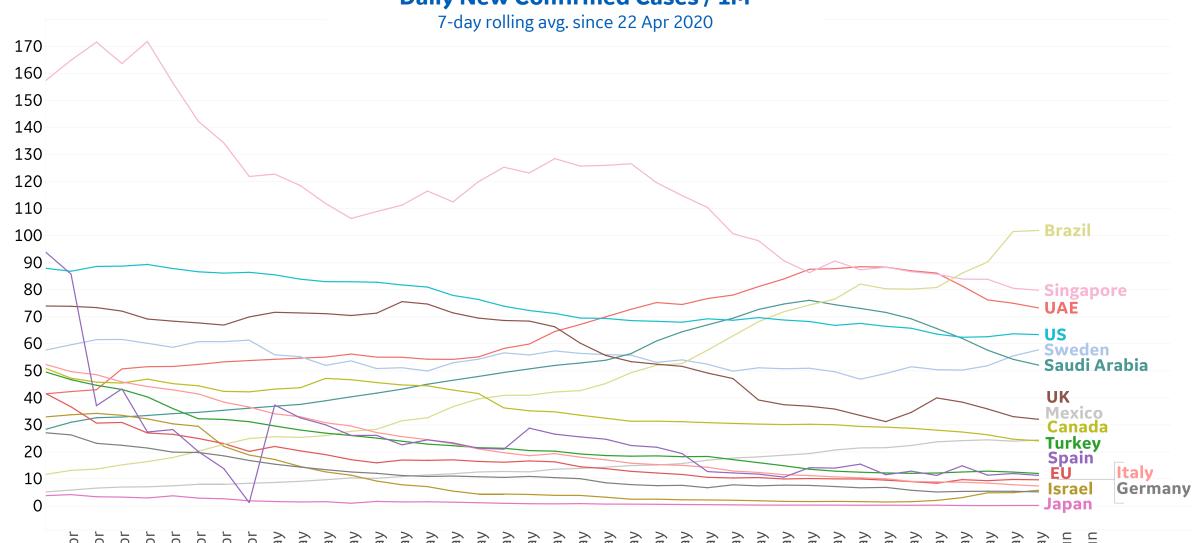

#### **New Confirmed Cases / 1M**

7-day rolling average

# **New Confirmed Cases in Select Countries**

Updated 1 June 2020, 3:30 GMT

29 Apr Apr 01 May Мау Мау May Мау May Мау May Мау May Мау Мау Мау Мау Мау Мау Мау Мау Мау May

Updated 1 June 2020, 3:30 GMT