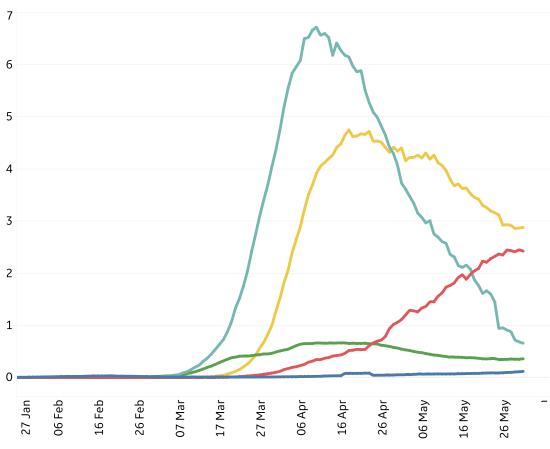

# **New Confirmed Cases & New Deaths**

**North America Europe** Middle East **Central/South America** 

#### New Deaths / 1M

7-day rolling average

### **Daily New Deaths / 1M**