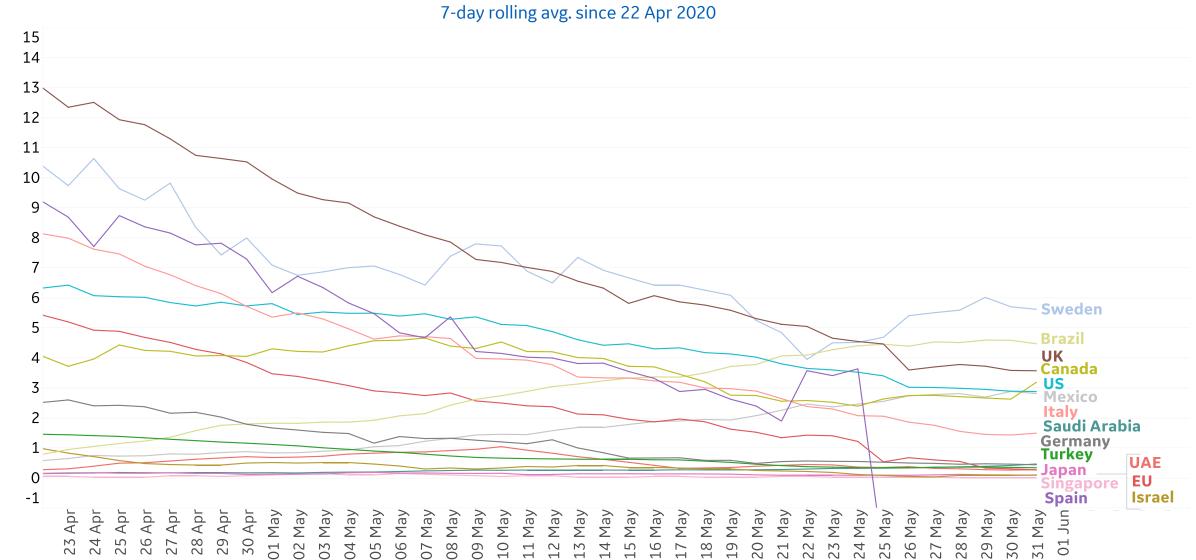

# **New Confirmed Cases in Select Countries**

Updated 1 June 2020, 3:30 GMT

29 Apr Apr 01 May Мау Мау May Мау May Мау May Мау May Мау Мау Мау Мау Мау Мау Мау Мау Мау May

Updated 1 June 2020, 3:30 GMT