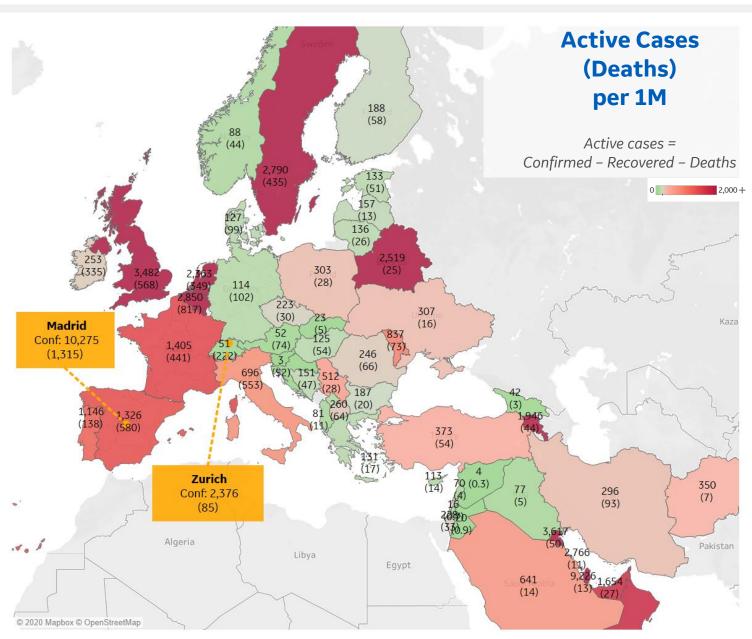

g States: New York, New Jersey, Michigan, Connecticut Faster-paced Reopening States: Florida, Georgia, Texas, Wisconsin



# **Feature: Case Volumes & GDP**

Updated 1 June 2020, 3:30 GMT

Germany

Japan



**COMMAND CENTERS** 



#### Per 1M in Region

|              | Today   | Change |
|--------------|---------|--------|
| Active Cases | 835     | -0.1%  |
| Confirmed    | 18 new  | +1%    |
| Deaths       | 0.5 new | +0.3%  |
| Recovered    | 19 new  | +2%    |

| Qatar 9       | ,226 |
|---------------|------|
| Kuwait 3      | ,617 |
| UK 3          | ,482 |
| Belgium 2     | ,850 |
| Sweden 2      | ,790 |
| Bahrain 2     | ,766 |
| Belarus 2     | ,519 |
| Netherlands 2 | ,363 |
| Armenia 1     | ,946 |
| Oman 1        | ,705 |

<sup>\*</sup> Excludes regions with population < 1M



**COMMAND CENTERS** 





### Per 1M in Region

|              | Today  | Change |
|--------------|--------|--------|
| Active Cases | 3,263  | +0.8%  |
| Confirmed    | 27 new | +1%    |
| Deaths       | 2 new  | +0.3%  |
| Recovered    | 0 new  | +0%    |

| Wales            | 4,031 |
|------------------|-------|
| Scotland         | 2,399 |
| Northern Ireland | 2,229 |
| England          | 2,104 |
| Ireland          | 253   |





## **Per 1M in Region**

|              | Today  | Change |
|--------------|--------|--------|
| Active Cases | 132    | +3%    |
| Confirmed    | 24 new | +4%    |
| Deaths       | 1 new  | +2%    |
| Recovered    | 20 new | +4%    |

| Distrito Federal | 464 |
|------------------|-----|
| Tabasco          | 326 |
| Yucatan          | 183 |
| Sinaloa