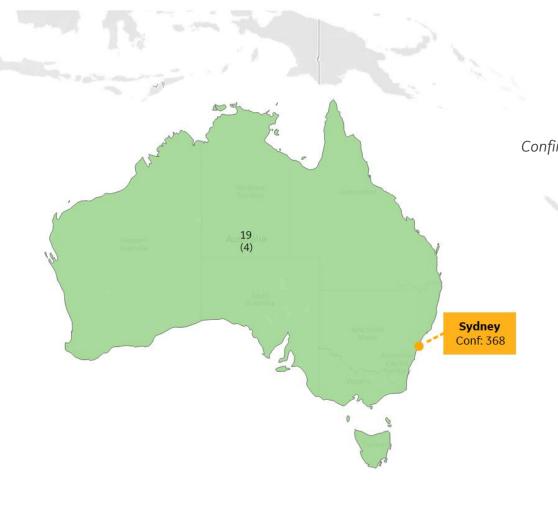

### **Most Active Cases per 1M**

| Australia   | 19 |
|-------------|----|
| New Zealand | 0  |

<sup>\*</sup> Excludes regions with population < 1M

**Active Cases** (Deaths) per 1M

Active cases = Confirmed – Recovered – Deaths