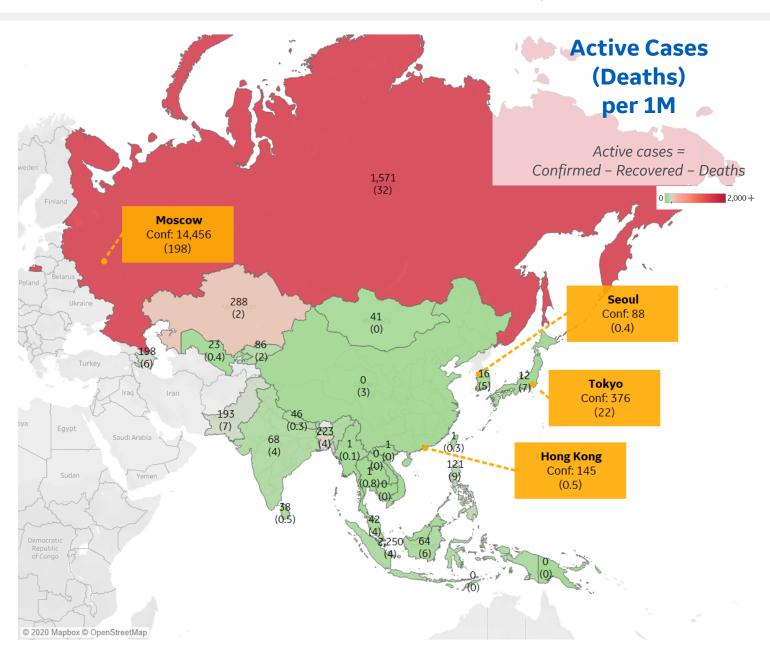

### **Per 1M in Region**

|              | Today   | Change |
|--------------|---------|--------|
| Active Cases | 106     | +3%    |
| Confirmed    | 6 new   | +3%    |
| Deaths       | 0.1 new | +3%    |
| Recovered    | 3 new   | +3%    |

| Singapore   | 2,250 |
|-------------|-------|
| Russia      | 1,571 |
| Kazakhstan  | 288   |
| Bangladesh  | 223   |
| Azerbaijan  | 198   |
| Pakistan    | 193   |
| Philippines | 121   |
| Kyrgyzstan  | 86    |
| India       | 68    |
| Indonesia   | 64    |
|             |       |

<sup>\*</sup> Excludes regions with population < 1M

COMMAND CENTERS

### Per 1M in Region

|              | Today   | Change |
|--------------|---------|--------|
| Active Cases | 16      | +1%    |
| Confirmed    | 0.3 new | +0.1%  |
| Deaths       | 0 new   | +0%    |
| Recovered    | 0 new   | +0%    |