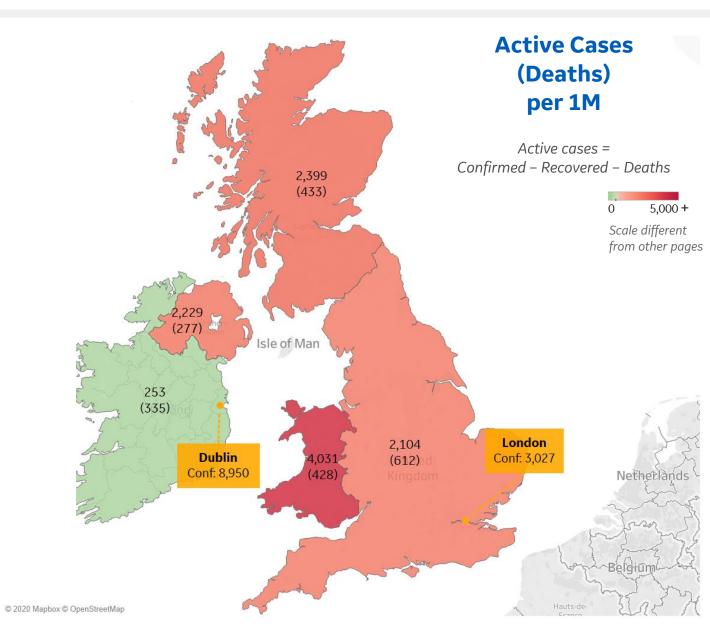

### Per 1M in Region

|              | Today  | Change |
|--------------|--------|--------|
| Active Cases | 3,263  | +0.8%  |
| Confirmed    | 27 new | +1%    |
| Deaths       | 2 new  | +0.3%  |
| Recovered    | 0 new  | +0%    |

| Wales            | 4,031 |
|------------------|-------|
| Scotland         | 2,399 |
| Northern Ireland | 2,229 |
| England          | 2,104 |
| Ireland          | 253   |