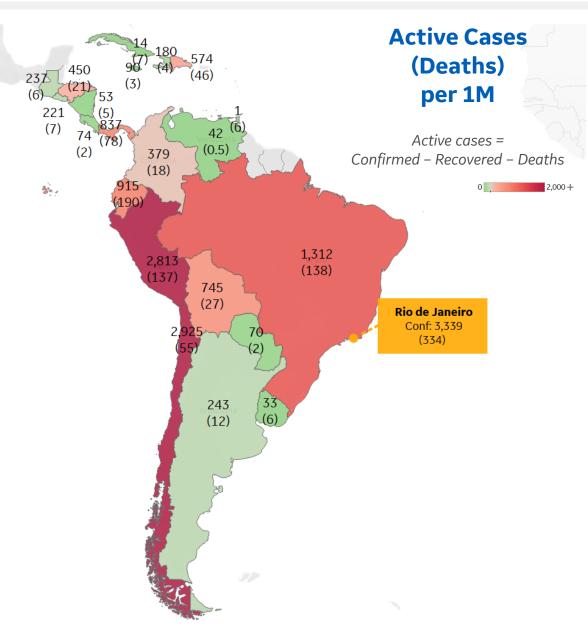

### **Per 1M in Region**

|              | Today  | Change |
|--------------|--------|--------|
| Active Cases | 1,312  | +4%    |
| Confirmed    | 77 new | +3%    |
| Deaths       | 2 new  | +2%    |
| Recovered    | 27 new | +3%    |

| Amazonas         | 9,984 |
|------------------|-------|
| Ceará            | 5,310 |
| Maranhão         | 4,896 |
| Pará             | 4,413 |
| Pernambuco       | 3,605 |
| Espírito Santo   | 3,407 |
| Paraíba          | 3,276 |
| Distrito Federal | 3,243 |
| Rio de Janeiro   | 3,092 |
| Alagoas          | 3,083 |
|                  |       |