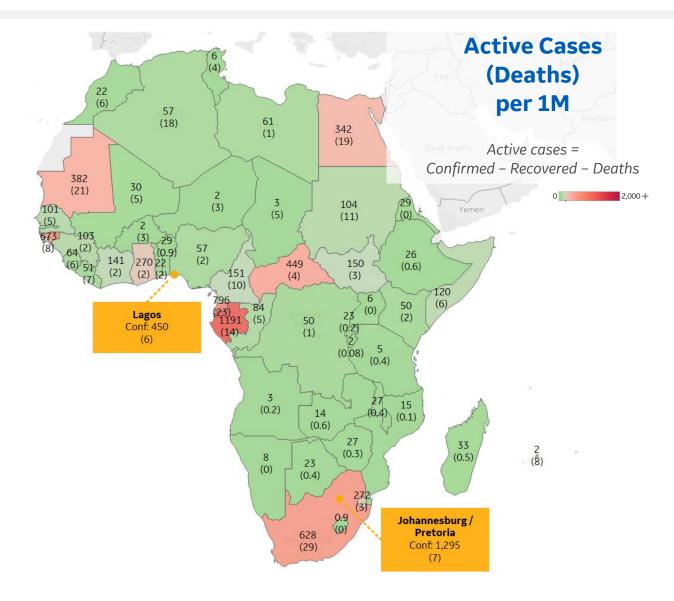

| Gabon             | 1,191 |
|-------------------|-------|
| Eq. Guinea        | 796   |
| Guinea-Bissau     | 673   |
| South Africa      | 628   |
| Central African R | 449   |
| Mauritania        | 382   |
| Egypt             | 342   |
| Eswatini          | 272   |
| Ghana             | 270   |
| Cameroon          | 151   |
|                   |       |