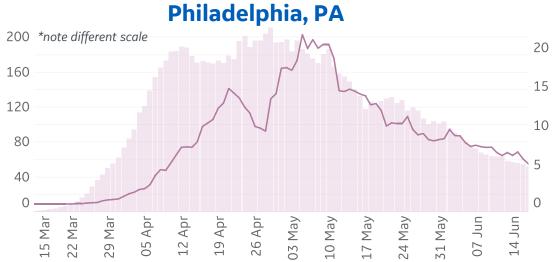

70 60 Singapore 50 UAĔ Mexico 40 Israel UK Turkey Canada 30 20 EU Spain Germany 10 0 Italy Japan <sup>Un</sup>ſ 17 Jun 22 Apr 28 Apr 13 Jun 15 Jun Apr 26 Apr 30 Apr 02 May 04 May 06 May 08 May 10 May 12 May 14 May 16 May 18 May 20 May 22 May 24 May 26 May 28 May 30 May 01 Jun 03 Jun 05 Jun 07 Jun 09 Jun 11 Jun 24 19





Updated 19 June 2020, 3:30 GMT 6

#### **Daily New Deaths / 1M**

7-day rolling avg. since 22 Apr 2020











### % Change in Case Volume in Select Countries ᢣᢆᢀᢣ

COMMAND CENTERS Updated 19 June 2020, 3:30 GMT

**Over Previous 7 days** 





9





/ 1M (Lines)

Updated 19 June 2020, 3:30 GMT 10









**Bradford**, UK







/ 1M (Lines)

#### **Durham, NC**









#### Los Angeles, CA



#### Hanford, CA





/ 1M (Lines)

Updated 19 June 2020, 3:30 GMT 12









**Portland, OR** 



#### **Orlando**, FL



/ 1M (Lines)







Tampa, FL





Seattle, WA

Toronto, Canada





| Per 1        | M in Region |        |
|--------------|-------------|--------|
|              | Today       | Change |
| Active Cases | 918         | +1%    |
| Confirmed    | 25 new      | +1%    |
| Deaths       | 1 new       | +0.4%  |
| Recovered    | 19 new      | +1%    |

| Qatar       | 7,189 |
|-------------|-------|
| Sweden      | 5,049 |
| UK          | 3,804 |
| Armenia     | 3,654 |
| Bahrain     | 3,337 |
| Belgium     | 2,929 |
| Oman        | 2,631 |
| Netherlands | 2,524 |
| Belarus     | 2,360 |
| Kuwait      | 1,933 |
|             |       |





| <b>GE Healthcare</b><br>COMMAND CENTERS | E SE   |
|-----------------------------------------|--------|
|