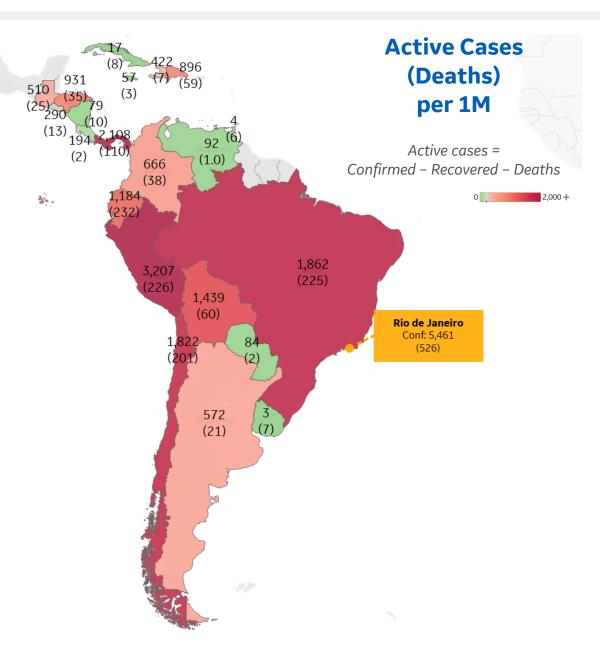

#### Most Active Cases per 1M

| Peru      | 3,207 |
|-----------|-------|
| Panama    | 2,108 |
| Brazil    | 1,862 |
| Chile     | 1,822 |
| Bolivia   | 1,439 |
| Ecuador   | 1,184 |
| Honduras  | 931   |
| Dom. Rep. | 896   |
| Colombia  | 666   |
| Argentina | 572   |
|           |       |

\* Excludes regions with population < 1M

Mexico

Updated 19 June 2020, 3:30 GMT 21

| Per          |         |        |
|--------------|---------|--------|
|              | Today   | Change |
| Active Cases | 1,862   | +2%    |
| Confirmed    | 107 new | +2%    |
| Deaths       | 6 new   | +3%    |
| Recovered    | 64 new  | +3%    |
|              |         |        |