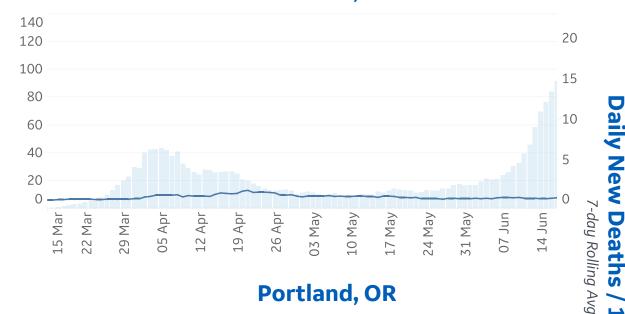

#### **Daily New Deaths / 1M**

7-day rolling avg. since 22 Apr 2020

#### Hanford, CA

/ 1M (Lines)

Updated 19 June 2020, 3:30 GMT 12

**Portland, OR** 