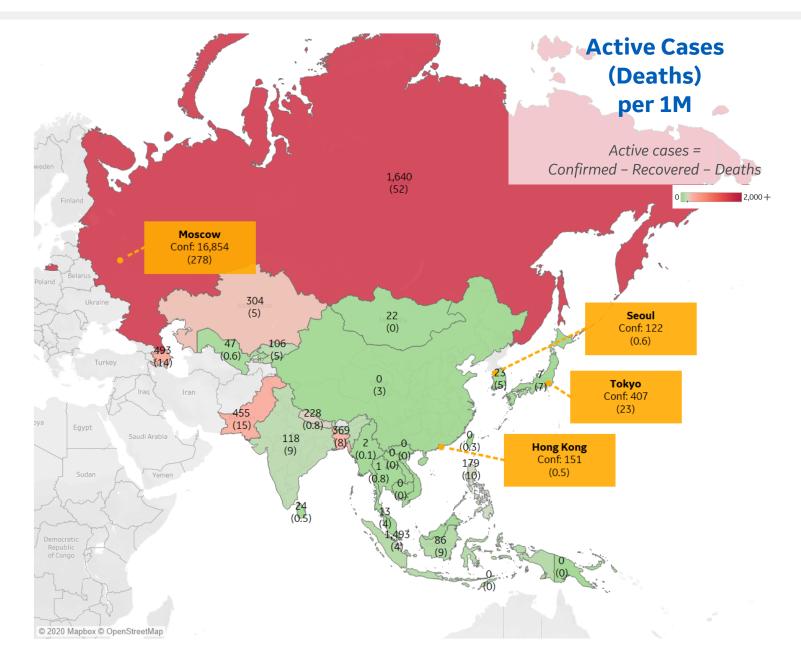

| Russia      | 1,640 |
|-------------|-------|
| Singapore   | 1,493 |
| Azerbaijan  | 493   |
| Pakistan    | 455   |
| Bangladesh  | 369   |
| Kazakhstan  | 304   |
| Nepal       | 228   |
| Philippines | 179   |
| India       | 118   |
| Kyrgyzstan  | 106   |
|             |       |