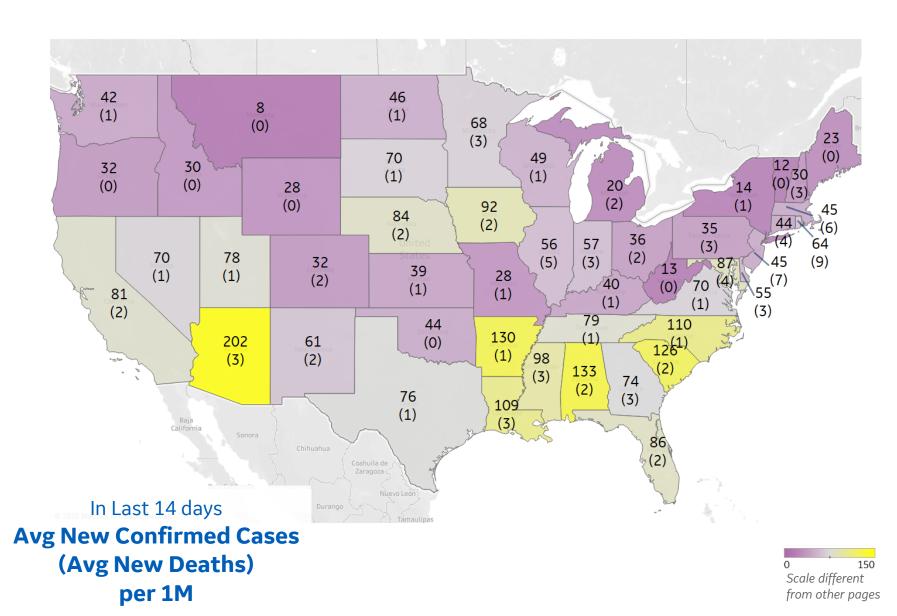

#### Top 10 by New Confirmed

Avg New Confirmed Cases / 1M

| Arizona        | 202 |
|----------------|-----|
| Alabama        | 133 |
| Arkansas       | 130 |
| South Carolina | 126 |
| North Carolina | 110 |
| Louisiana      | 109 |
| Mississippi    | 98  |
| lowa           | 92  |
| Maryland       | 87  |
| Florida        | 86  |

#### **Top 10 by New Deaths** Avg New Deaths / 1M

 $\alpha_{1}=\alpha_{2}=\alpha_{1}$ 

| Rhode Island         | 9 |
|----------------------|---|
| New Jersey           | 7 |
| Massachusetts        | 6 |
| District of Columbia | 5 |
| Illinois             | 5 |
| Connecticut          | 4 |
| Maryland             | 4 |
| Arizona              | 3 |
| Delaware             | 3 |
| Georgia              | 3 |
|                      |   |