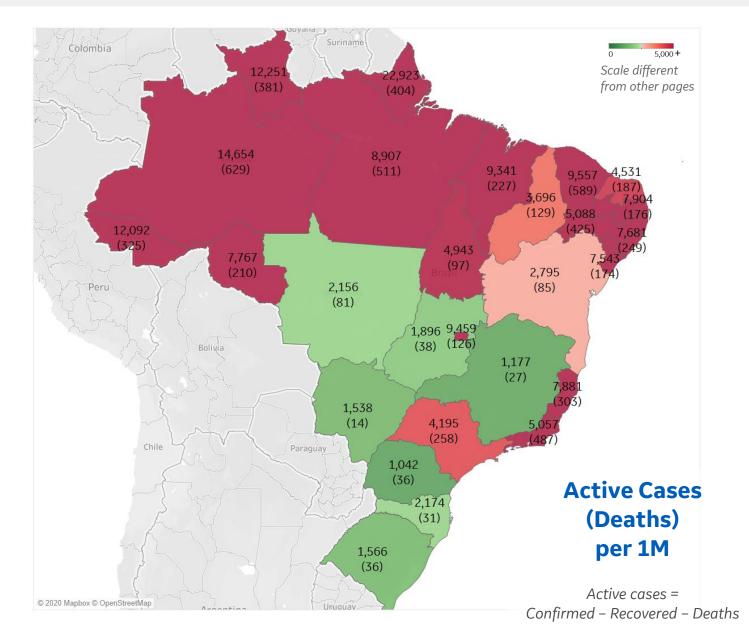

\* Excludes regions with population < 1M

Mexico

Updated 19 June 2020, 3:30 GMT 21

| Per          |         |        |
|--------------|---------|--------|
|              | Today   | Change |
| Active Cases | 1,862   | +2%    |
| Confirmed    | 107 new | +2%    |
| Deaths       | 6 new   | +3%    |
| Recovered    | 64 new  | +3%    |
|              |         |        |

#### Most Active Cases per 1M

| Amazonas         | 14,654 |
|------------------|--------|
| Ceará            | 9,557  |
| Distrito Federal | 9,459  |
| Maranhão         | 9,341  |
| Pará             | 8,907  |
| Paraíba          | 7,904  |
| Espírito Santo   | 7,881  |
| Rondônia         | 7,767  |
| Alagoas          | 7,681  |
| Sergipe          | 7,543  |
|                  |        |