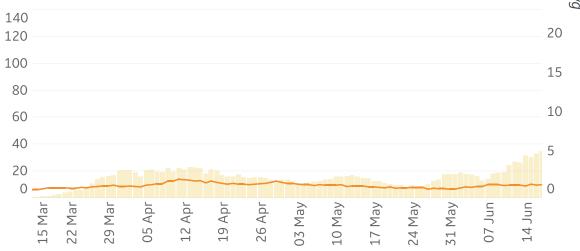

Mexico 40 Israel UK Turkey Canada 30 20 EU Spain Germany 10 0 Italy Japan <sup>Un</sup>ſ 17 Jun 22 Apr 28 Apr 13 Jun 15 Jun Apr 26 Apr 30 Apr 02 May 04 May 06 May 08 May 10 May 12 May 14 May 16 May 18 May 20 May 22 May 24 May 26 May 28 May 30 May 01 Jun 03 Jun 05 Jun 07 Jun 09 Jun 11 Jun 24 19





Updated 19 June 2020, 3:30 GMT 6

#### **Daily New Deaths / 1M**

7-day rolling avg. since 22 Apr 2020











### % Change in Case Volume in Select Countries ᢣᢆᢀᢣ

COMMAND CENTERS Updated 19 June 2020, 3:30 GMT

**Over Previous 7 days** 





9





/ 1M (Lines)

Updated 19 June 2020, 3:30 GMT 10









**Bradford**, UK







/ 1M (Lines)

#### **Durham, NC**









#### Los Angeles, CA



#### Hanford, CA





/ 1M (Lines)

Updated 19 June 2020, 3:30 GMT 12









**Portland, OR** 



#### **Orlando**, FL



/ 1M (Lines)







Tampa, FL





Seattle, WA

Toronto, Canada





| Per 1        | M in Region |        |
|--------------|-------------|--------|
|              | Today       | Change |
| Active Cases | 918         | +1%    |
| Confirmed    | 25 new      | +1%    |
| Deaths       | 1 new       | +0.4%  |
| Recovered    | 19 new      | +1%    |

| Qatar       | 7,189 |
|-------------|-------|
| Sweden      | 5,049 |
| UK          | 3,804 |
| Armenia     | 3,654 |
| Bahrain     | 3,337 |
| Belgium     | 2,929 |
| Oman        | 2,631 |
| Netherlands | 2,524 |
| Belarus     | 2,360 |
| Kuwait      | 1,933 |
|             |       |





| <b>GE Healthcare</b><br>COMMAND CENTERS | E SE   |
|-----------------------------------------|--------|
|