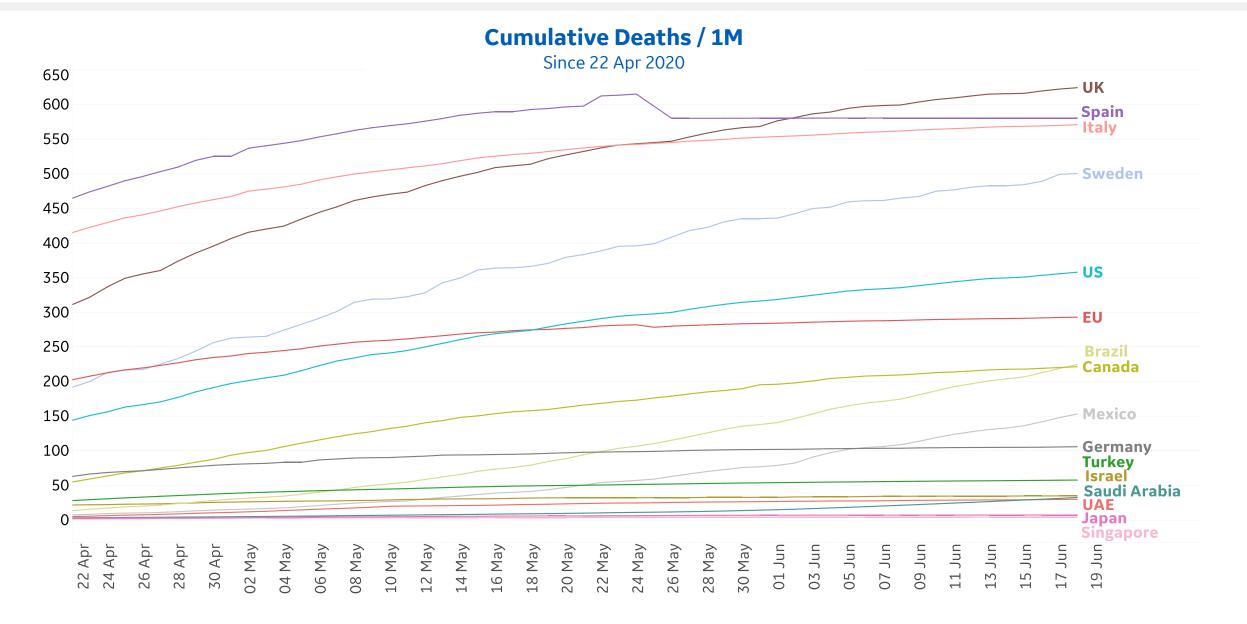

# New Confirmed Cases in Select Countries

Updated 19 June 2020, 3:30 GMT 5

#### **Daily New Confirmed Cases / 1M** 7-day rolling avg. since 22 Apr 2020 170 160 150 140 130 Saudi Arabia 120 Brazil 110 Sweden 100 90 80 US 70 60 Singapore 50 UAĔ Mexico 40 Israel UK Turkey Canada 30 20 EU Spain Germany 10 0 Italy Japan <sup>Un</sup>ſ 17 Jun 22 Apr 28 Apr 13 Jun 15 Jun Apr 26 Apr 30 Apr 02 May 04 May 06 May 08 May 10 May 12 May 14 May 16 May 18 May 20 May 22 May 24 May 26 May 28 May 30 May 01 Jun 03 Jun 05 Jun 07 Jun 09 Jun 11 Jun 24 19