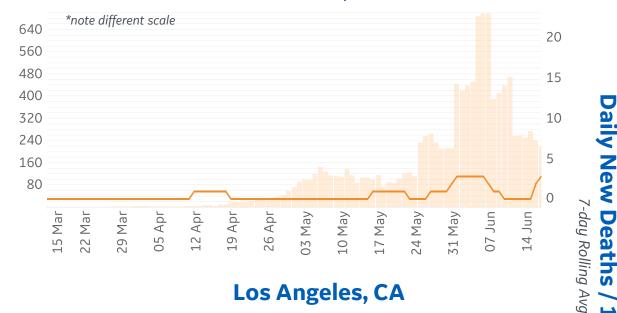

y rolling avg. since 22 Apr 2020 170 160 150 140 130 Saudi Arabia 120 Brazil 110 Sweden 100 90 80 US 70 60 Singapore 50 UAĔ Mexico 40 Israel UK Turkey Canada 30 20 EU Spain Germany 10 0 Italy Japan <sup>Un</sup>ſ 17 Jun 22 Apr 28 Apr 13 Jun 15 Jun Apr 26 Apr 30 Apr 02 May 04 May 06 May 08 May 10 May 12 May 14 May 16 May 18 May 20 May 22 May 24 May 26 May 28 May 30 May 01 Jun 03 Jun 05 Jun 07 Jun 09 Jun 11 Jun 24 19





Updated 19 June 2020, 3:30 GMT 6

#### **Daily New Deaths / 1M**

7-day rolling avg. since 22 Apr 2020











### % Change in Case Volume in Select Countries ᢣᢆᢀᢣ

COMMAND CENTERS Updated 19 June 2020, 3:30 GMT

**Over Previous 7 days** 





9





/ 1M (Lines)

Updated 19 June 2020, 3:30 GMT 10









**Bradford**, UK







/ 1M (Lines)

#### **Durham, NC**









#### Los Angeles, CA



#### Hanford, CA





/ 1M (Lines)

Updated 19 June 2020, 3:30 GMT 12









**Portland, OR** 



#### **Orlando**, FL



/ 1M (Lines)







Tampa, FL





Seattle, WA

Toronto, Canada





| Per 1        | M in Region |        |
|--------------|-------------|--------|
|              | Today       | Change |
| Active Cases | 918         | +1%    |
| Confirmed    | 25 new      | +1%    |
| Deaths       | 1 new       | +0.4%  |
| Recovered    | 19 new      | +1%    |

| Qatar       | 7,189 |
|-------------|-------|
| Sweden      | 5,049 |
| UK          | 3,804 |
| Armenia     | 3,654 |
| Bahrain     | 3,337 |
| Belgium     | 2,929 |
| Oman        | 2,631 |
| Netherlands | 2,524 |
| Belarus     | 2,360 |
| Kuwait      | 1,933 |
|             |       |





| <b>GE