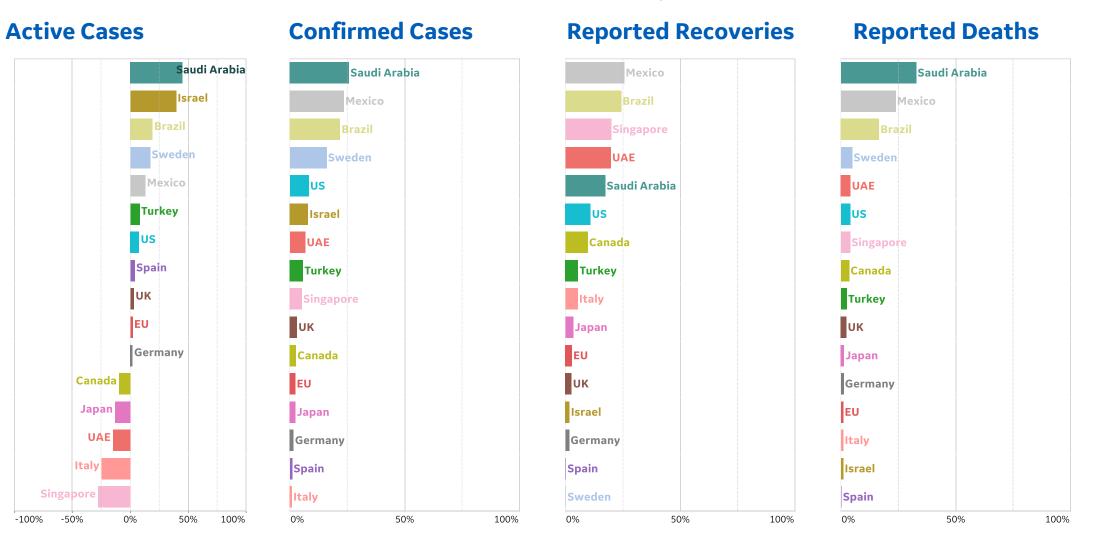

### **Top 50 Countries: Per 1M**

| 1 25         |                 |           | _      |           |                    |                 |                    |                |                 |           | _      |           |                    |                 |                    |
|--------------|-----------------|-----------|--------|-----------|--------------------|-----------------|--------------------|----------------|-----------------|-----------|--------|-----------|--------------------|-----------------|--------------------|
| 1 - 25       |                 |           | Today  |           | Tota               | since           | 22 Jan             | 26 - 50        |                 |           | Today  |           | Tota               | since 2         | 22 Jan             |
|              | Active<br>Today | Confirmed | Deaths | Recovered | Total<br>Confirmed | Total<br>Deaths | Total<br>Recovered |                | Active<br>Today | Confirmed | Deaths | Recovered | Total<br>Confirmed | Total<br>Deaths | Total<br>Recovered |
| Qatar        | 7,189           | 440       | 1      | 510       | 29,309             | 30              | 22,090             | Gabon          | 1,191           | 50        | 1      | 68        | 1,950              | 14              | 744                |
| Sweden       | 5,049           | 147       | 1      | 0         | 5,549              | 500             | 0                  | Ecuador        | 1,184           | 34        | 5      | 13        | 2,783              | 232             | 1,367              |
| US           | 4,452           | 84        | 2      | 21        | 6,619              | 358             | 1,810              | Honduras       | 931             | 44        | 1      | 6         | 1,084              | 35              | 119                |
| UK           | 3,804           | 18        | 2      | 0         | 4,448              | 624             | 19                 | Dom. Rep.      | 896             | 50        | 0      | 8         | 2,272              | 59              | 1,318              |
| Armenia      | 3,654           | 224       | 2      | 251       | 6,310              | 104             | 2,551              | EU             | 809             | 13        | 0      | 7         | 2,754              | 293             | 1,652              |
| Bahrain      | 3,337           | 276       | 4      | 301       | 12,007             | 32              | 8,637              | Eq. Guinea     | 796             | 0         | 0      | 0         | 1,186              | 23              | 367                |
| Peru         | 3,207           | 106       | 6      | 78        | 7,412              | 226             | 3,979              | Canada         | 788             | 10        | 1      | 13        | 2,699              | 222             | 1,690              |
| Belgium      | 2,929           | 9         | 1      | 3         | 5,207              | 835             | 1,443              | Guinea-Bissau  | 673             | 0         | 0      | 0         | 758                | 8               | 78                 |
| Oman         | 2,631           | 145       | 1      | 287       | 5,252              | 23              | 2,597              | Colombia       | 666             | 42        | 1      | 19        | 1,124              | 38              | 420                |
| Netherlands  | 2,524           | 7         | 0      | 0         | 2,890              | 356             | 11                 | South Africa   | 628             | 59        | 1      | 10        | 1,414              | 29              | 757                |
| Belarus      | 2,360           | 66        | 1      | 137       | 5,996              | 35              | 3,601              | Argentina      | 572             | 43        | 1      | 4         | 830                | 21              | 237                |
| Panama       | 2,108           | 175       | 1      | 2         | 5,412              | 110             | 3,194              | Guatemala      | 510             | 34        | 1      | 5         | 662                | 25              | 128                |
| Kuwait       | 1,933           | 127       | 0      | 145       | 8,915              | 72              | 6,911              | Afghanistan    | 496             | 17        | 1      | 39        | 707                | 14              | 197                |
| Brazil       | 1,862           | 107       | 6      | 64        | 4,602              | 225             | 2,515              | Azerbaijan     | 493             | 33        | 1      | 12        | 1,117              | 14              | 611                |
| Chile        | 1,822           | 234       | 12     | 236       | 11,776             | 201             | 9,753              | Israel         | 487             | 29        | 0      | 7         | 2,315              | 35              | 1,793              |
| Russia       | 1,640           | 53        | 1      | 66        | 3,840              | 52              | 2,148              | Pakistan       | 455             | 22        | 1      | 10        | 747                | 15              | 278                |
| Singapore    | 1,493           | 44        | 0      | 132       | 7,089              | 4               | 5,591              | Central Africa | 449             | 8         | 0      | 3         | 539                | 4               | 86                 |
| Saudi Arabia | 1,463           | 137       | 1      | 65        | 4,193              | 33              | 2,698              | Haiti          | 422             | 20        | 0      | 0         | 431                | 7               | 2                  |
| Spain        | 1,449           | 13        | 0      | 0         | 5,246              | 580             | 3,216              | Ukraine        | 408             | 19        | 1      | 12        | 796                | 22              | 366                |
| Bolivia      | 1,439           | 70        | 2      | 0         | 1,842              | 60              | 343                | Mauritania     | 382             | 43        | 0      | 26        | 521                | 21              | 118                |
| France       | 1,404           | 7         | 0      | 4         | 2,992              | 454             | 1,134              | Italy          | 382             | 5         | 1      | 18        | 3,939              | 571             | 2,986              |
| Moldova      | 1,341           | 93        | 3      | 44        | 3,249              | 110             | 1,798              | Poland         | 380             | 8         | 1      | 11        | 819                | 35              | 405                |
| UAE          | 1,336           | 39        | 0      | 72        | 4,424              | 30              | 3,058              | Iran           | 374             | 31        | 1      | 26        | 2,353              | 110             | 1,869              |
| North Macedo | 1,254           | 87        | 3      | 16        | 2,239              | 104             | 881                | Bangladesh     | 369             | 23        | 0      | 12        | 621                | 8               | 244                |
| Portugal     | 1,231           | 41        | 0      | 42        | 3,735              | 149             | 2,355              | Total World    | 501             | 18        | 1      | 10        | 1,096              | 59              | 536                |

# **Top 50 Countries: Raw Volume**

|              |                 |           |        |           |                    |                 |                    |                |                 |           |        |           | )                  |                 |                    |
|--------------|-----------------|-----------|--------|-----------|--------------------|-----------------|--------------------|----------------|-----------------|-----------|--------|-----------|--------------------|-----------------|--------------------|
| 1 - 25       |                 |           | Today  |           | Total              | since           | 22 Jan             | 26 - 50        |                 |           | Today  |           | Tota               | since 2         | 22 Jan             |
|              | Active<br>Cases | Confirmed | Deaths | Recovered | Total<br>Confirmed | Total<br>Deaths | Total<br>Recovered |                | Active<br>Cases | Confirmed | Deaths | Recovered | Total<br>Confirmed | Total<br>Deaths | Total<br>Recovered |
| US           | 1,473,503       | 27,762    | 717    | 6,924     | 2,191,052          | 118,434         | 599,115            | Ukraine        | 17,856          | 847       | 23     | 516       | 34,833             | 976             | 16,001             |
| Brazil       | 395,814         | 22,765    | 1,238  | 13,534    | 978,142            | 47,748          | 534,580            | Bolivia        | 16,800          | 814       | 18     | 0         | 21,499             | 697             | 4,002              |
| EU           | 360,132         | 5,745     | 212    | 2,841     | 1,226,069          | 130,442         | 735,495            | Poland         | 14,382          | 314       | 30     | 396       | 31,015             | 1,316           | 15,317             |
| UK           | 258,249         | 1,218     | 135    | 9         | 301,935            | 42,373          | 1,313              | Oman           | 13,435          | 739       | 3      | 1,467     | 26,818             | 119             | 13,264             |
| Russia       | 239,262         | 7,772     | 182    | 9,609     | 560,321            | 7,650           | 313,409            | UAE            | 13,213          | 388       | 3      | 704       | 43,752             | 298             | 30,241             |
| Peru         | 105,737         | 3,480     | 204    | 2,568     | 244,388            | 7,461           | 131,190            | Portugal       | 12,555          | 417       | 1      | 430       | 38,089             | 1,524           | 24,010             |
| Pakistan     | 100,450         | 4,944     | 136    | 2,168     | 165,062            | 3,229           | 61,383             | Armenia        | 10,829          | 665       | 7      | 746       | 18,698             | 309             | 7,560              |
| France       | 91,655          | 467       | 28     | 220       | 195,272            | 29,606          | 74,011             | Dom. Rep.      | 9,717           | 540       | 2      | 77        | 24,645             | 635             | 14,293             |
| Spain        | 67,756          | 585       | 0      | 0         | 245,268            | 27,136          | 150,376            | Honduras       | 9,217           | 440       | 7      | 63        | 10,739             | 343             | 1,179              |
| Bangladesh   | 60,785          | 3,803     | 38     | 1,975     | 102,292            | 1,343           | 40,164             | Guatemala      | 9,129           | 617       | 17     | 90        | 11,868             | 449             | 2,290              |
| Sweden       | 50,990          | 1,481     | 12     | 0         | 56,043             | 5,053           | 0                  | Panama         | 9,094           | 754       | 5      | 8         | 23,351             | 475             | 13,782             |
| Saudi Arabia | 50,937          | 4,757     | 48     | 2,253     | 145,991            | 1,139           | 93,915             | Singapore      | 8,735           | 257       | 0      | 774       | 41,473             | 26              | 32,712             |
| Netherlands  | 43,244          | 115       | 4      | 0         | 49,527             | 6,097           | 186                | Kuwait         | 8,254           | 541       | 2      | 616       | 38,074             | 308             | 29,512             |
| South Africa | 37,233          | 3,478     | 63     | 589       | 83,890             | 1,737           | 44,920             | Bahrain        | 5,679           | 469       | 6      | 511       | 20,430             | 55              | 14,696             |
| Chile        | 34,821          | 4,475     | 226    | 4,510     | 225,103            | 3,841           | 186,441            | Moldova        | 5,410           | 374       | 11     | 175       | 13,106             | 444             | 7,252              |
| Belgium      | 33,941          | 104       | 8      | 40        | 60,348             | 9,683           | 16,724             | Azerbaijan     | 4,998           | 338       | 6      | 117       | 11,329             | 139             | 6,192              |
| Colombia     | 33,886          | 2,119     | 68     | 961       | 57,202             | 1,955           | 21,361             | Haiti          | 4,808           | 228       | 2      | 0         | 4,916              | 84              | 24                 |
| Iran         | 31,384          | 2,596     | 87     | 2,179     | 197,647            | 9,272           | 156,991            | Israel         | 4,215           | 253       | 0      | 59        | 20,036             | 303             | 15,518             |
| Canada       | 29,734          | 386       | 49     | 502       | 101,877            | 8,361           | 63,782             | Gabon          | 2,651           | 111       | 2      | 152       | 4,340              | 32              | 1,657              |
| Argentina    | 25,841          | 1,958     | 35     | 209       | 37,510             | 948             | 10,721             | North Macedo   | 2,612           | 182       | 6      | 33        | 4,664              | 216             | 1,836              |
| Italy        | 23,101          | 331       | 66     | 1,089     | 238,159            | 34,514          | 180,544            | Central Africa | 2,169           | 41        | 1      | 15        | 2,605              | 19              | 417                |
| Belarus      | 22,303          | 625       | 7      | 1,288     | 56,657             | 331             | 34,023             | Mauritania     | 1,777           | 201       | 2      | 123       | 2,424              | 97              | 550                |
| Qatar        | 20,713          | 1,267     | 4      | 1,470     | 84,441             | 86              | 63,642             | Guinea-Bissau  | 1,324           | 0         | 0      | 0         | 1,492              | 15              | 153                |
| Ecuador      | 20,887          | 607       | 80     | 242       | 49,097             | 4,087           | 24,123             | Eq. Guinea     | 1,117           | 0         | 0      | 0         | 1,664              | 32              | 515                |
| Afghanistan  | 19,326          | 658       | 42     | 1,502     | 27,532             | 546             | 7,660              | Total World    | 3,879,896       | 139,026   | 5,022  | 81,144    | 8,488,976          | 453,981         | 4,155,099          |