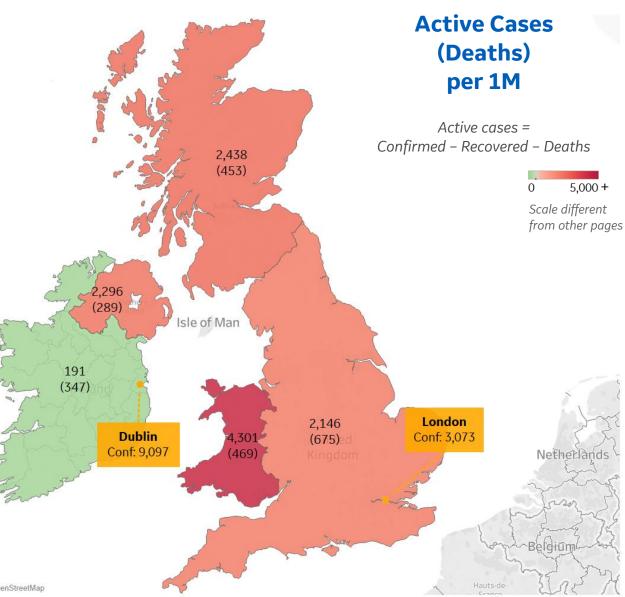

| <b>GE Healthcare</b><br>COMMAND CENTERS | E SE   |
|-----------------------------------------|--------|
|                                         | $\sim$ |

| Per 1        | M in Region |        |
|--------------|-------------|--------|
|              | Today       | Change |
| Active Cases | 3,559       | +0.4%  |
| Confirmed    | 17 new      | +0.4%  |
| Deaths       | 2 new       | +0.3%  |
| Recovered    | 0 new       | +0%    |

| Wales            | 4,301 |
|------------------|-------|
| Scotland         | 2,438 |
| Northern Ireland | 2,296 |
| England          | 2,146 |
| Ireland          | 191   |

GE Healthcare COMMAND CENTERS