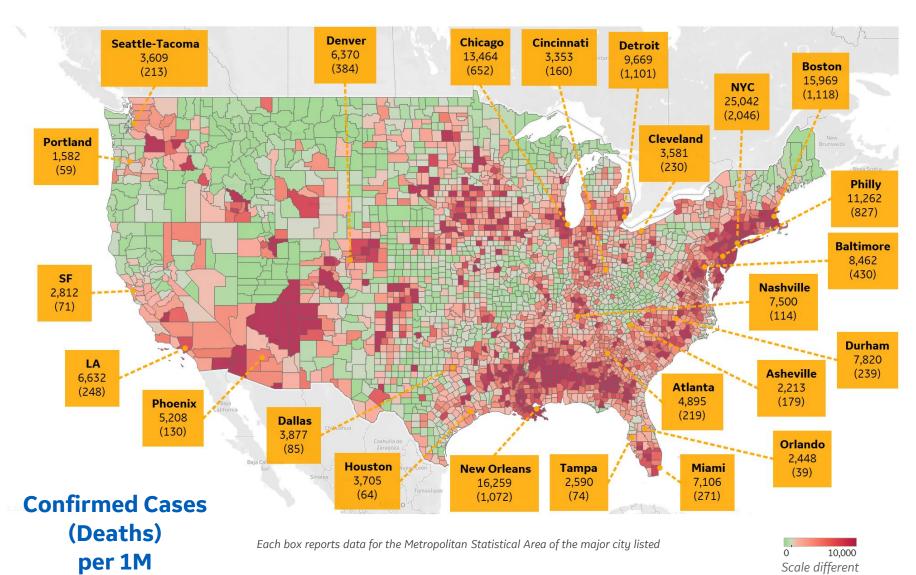

#### Top 10 Northeast Counties

Total Confirmed Cases / 1M

| Rockland County, NY    | 41,100 |
|------------------------|--------|
| Westchester County, NY | 35,300 |
| Passaic County, NJ     | 32,997 |
| Nassau County, NY      | 30,281 |
| Union County, NJ       | 29,246 |
| Hudson County, NJ      | 28,388 |
| Suffolk County, NY     | 27,450 |
| Orange County, NY      | 27,407 |
| New York City*         | 25,039 |
| Suffolk County, MA     | 23,874 |
|                        |        |

#### **Top 10 Other US Counties** Total Confirmed Cases / 1M

| Yakima County, WA          | 20,098 |
|----------------------------|--------|
| Jefferson Parish, LA       | 18,833 |
| Orleans Parish, LA         | 18,777 |
| Prince George's County, MD | 18,658 |
| Cook County, IL            | 16,308 |
| Prince William County, VA  | 13,644 |
| District of Columbia, DC   | 13,591 |
| Kane County, IL            | 13,120 |
| _ake County, IL            | 12,848 |
| Montgomery County, MD      | 12,612 |
|                            |        |

#### **Note:** Includes counties ≥ 250K population

from other pages

\* New York City counties aggregated into one reporting area

GE Healthcare

. . . . .

Updated 19 June 2020, 3:30 GMT 19