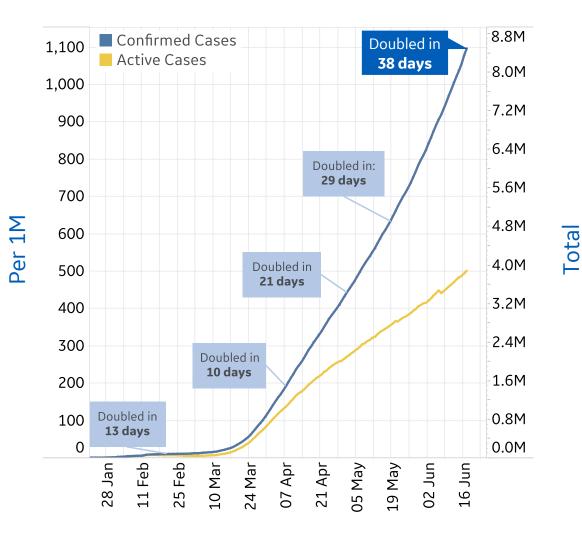

### Trend since 22 Jan

**Today per 1M** Active cases = Confirmed – Recovered – Deaths

| Per 1M:      | Today  | Change |
|--------------|--------|--------|
| Active Today | 501    | +1%    |
| Active       | 7 new  | +1%    |
| Confirmed    | 18 new | +2%    |
| Deaths       | 1 new  | +1%    |
| Recovered    | 10 new | +2%    |