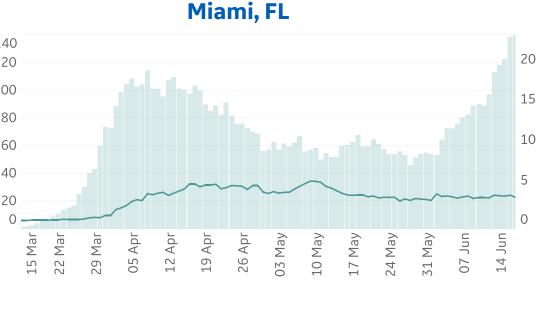

#### **Orlando**, FL

/ 1M (Lines)

Tampa, FL

Seattle, WA

Toronto, Canada

| Per 1        | M in Region |        |
|--------------|-------------|--------|
|              | Today       | Change |
| Active Cases | 918         | +1%    |
| Confirmed    | 25 new      | +1%    |
| Deaths       | 1 new       | +0.4%  |
| Recovered    | 19 new      | +1%    |