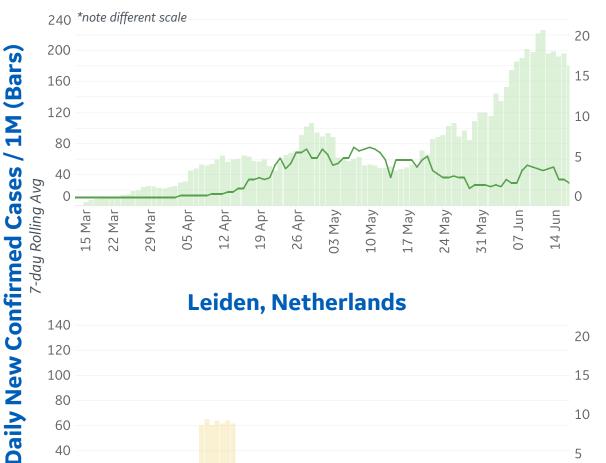

from other pages

| Per 1        |        |        |
|--------------|--------|--------|
|              | Today  | Change |
| Active Cases | 182    | +6%    |
| Confirmed    | 44 new | +4%    |
| Deaths       | 5 new  | +3%    |
| Recovered    | 29 new | +3%    |