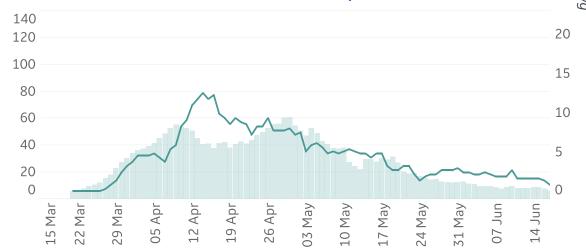

5

#### **Daily New Confirmed Cases / 1M** 7-day rolling avg. since 22 Apr 2020 170 160 150 140 130 Saudi Arabia 120 Brazil 110 Sweden 100 90 80 US 70 60 Singapore 50 UAĔ Mexico 40 Israel UK Turkey Canada 30 20 EU Spain Germany 10 0 Italy Japan <sup>Un</sup>ſ 17 Jun 22 Apr 28 Apr 13 Jun 15 Jun Apr 26 Apr 30 Apr 02 May 04 May 06 May 08 May 10 May 12 May 14 May 16 May 18 May 20 May 22 May 24 May 26 May 28 May 30 May 01 Jun 03 Jun 05 Jun 07 Jun 09 Jun 11 Jun 24 19





Updated 19 June 2020, 3:30 GMT 6

#### **Daily New Deaths / 1M**

7-day rolling avg. since 22 Apr 2020











### % Change in Case Volume in Select Countries ᢣᢆᢀᢣ

COMMAND CENTERS Updated 19 June 2020, 3:30 GMT

**Over Previous 7 days** 





9





/ 1M (Lines)

Updated 19 June 2020, 3:30 GMT 10









**Bradford**, UK







/ 1M (Lines)

#### **Durham, NC**









#### Los Angeles, CA



#### Hanford, CA





/ 1M (Lines)

Updated 19 June 2020, 3:30 GMT 12









**Portland, OR** 



#### **Orlando**, FL



/ 1M (Lines)







Tampa, FL





Seattle, WA

Toronto, Canada





| Per 1        | M in Region |        |
|--------------|-------------|--------|
|              | Today       | Change |
| Active Cases | 918         | +1%    |
| Confirmed    | 25 new      | +1%    |
| Deaths       | 1 new       | +0.4%  |
| Recovered    | 19 new      | +1%    |

| Qatar       | 7,189 |
|-------------|-------|
| Sweden      | 5,049 |
| UK          | 3,804 |
| Armenia     | 3,654 |
| Bahrain     | 3,337 |
| Belgium     | 2,929 |
| Oman        | 2,631 |
| Netherlands | 2,524 |
| Belarus     | 2,360 |
| Kuwait