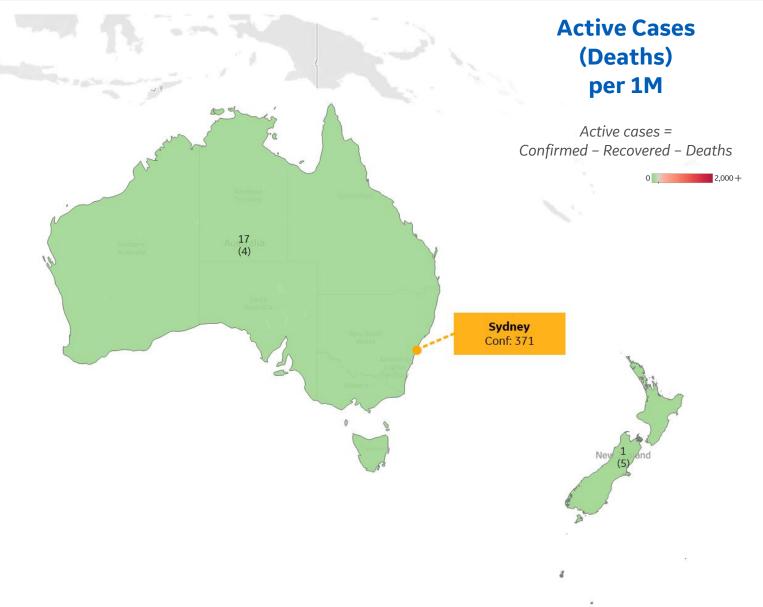

|              | Per 1M in Region |        |
|--------------|------------------|--------|
|              | Today            | Change |
| Active Cases | 14               | +4%    |
| Confirmed    | 1 new            | +0.2%  |
| Deaths       | 0 new            | +0%    |
| Recovered    | 0 new            | +0%    |

| Australia   | 17 |
|-------------|----|
| New Zealand | 1  |

| Per 1        | M in Region |        |
|--------------|-------------|--------|
|              | Today       | Change |
| Active Cases | 107         | +4%    |
| Confirmed    | 6 new       | +3%    |
| Deaths       | 0.2 new     | +3%    |
| Recovered    | 2 new       | +2%    |