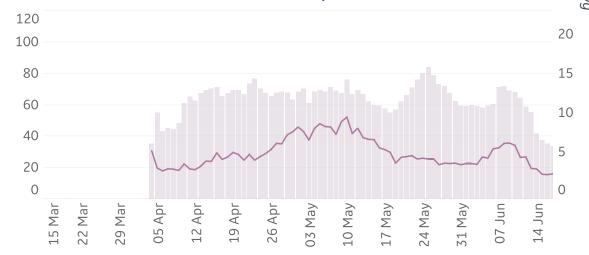

#### **Orlando**, FL

/ 1M (Lines)

Tampa, FL

Seattle, WA

Toronto, Canada

| Per 1        | M in Region |        |
|--------------|-------------|--------|
|              | Today       | Change |
| Active Cases | 918         | +1%    |
| Confirmed    | 25 new      | +1%    |
| Deaths       | 1 new       | +0.4%  |
| Recovered    | 19 new      | +1%    |