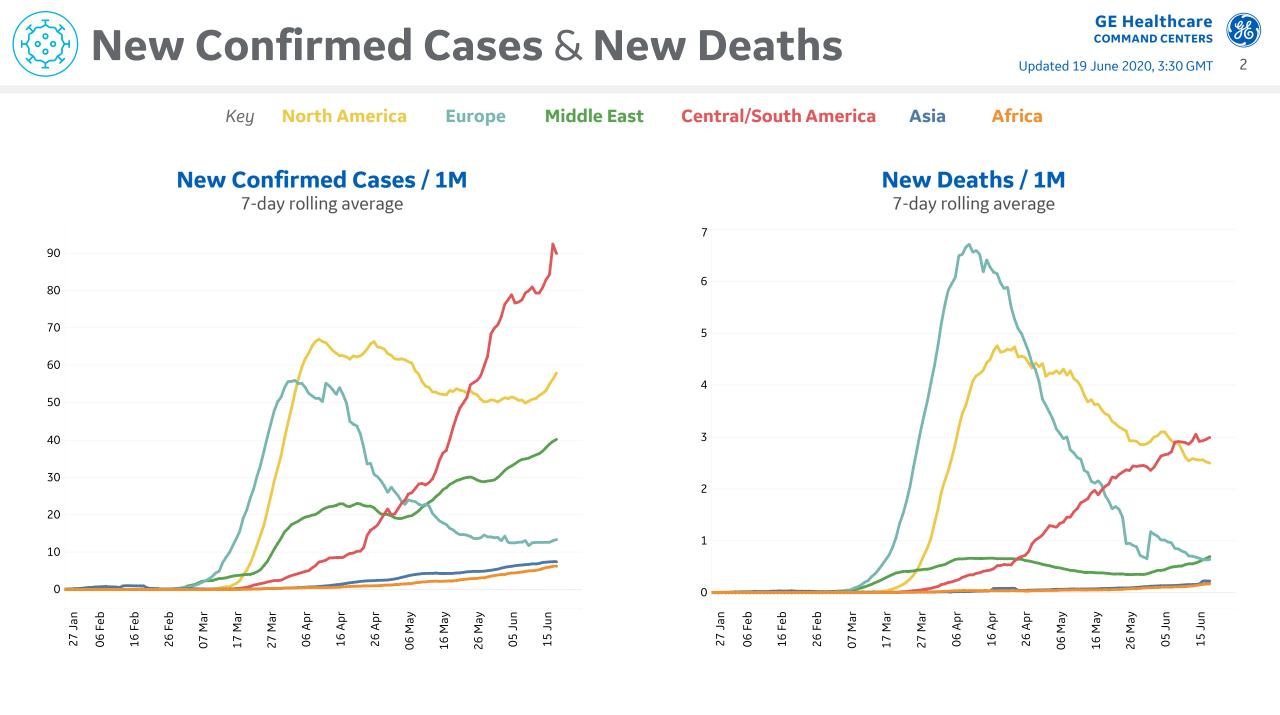

GE Healthcare COMMAND CENTERS

Updated 19 June 2020, 3:30 GMT 1

Updated 19 June 2020, 3:30 GMT 6

#### **Daily New Deaths / 1M**

7-day rolling avg. since 22 Apr 2020