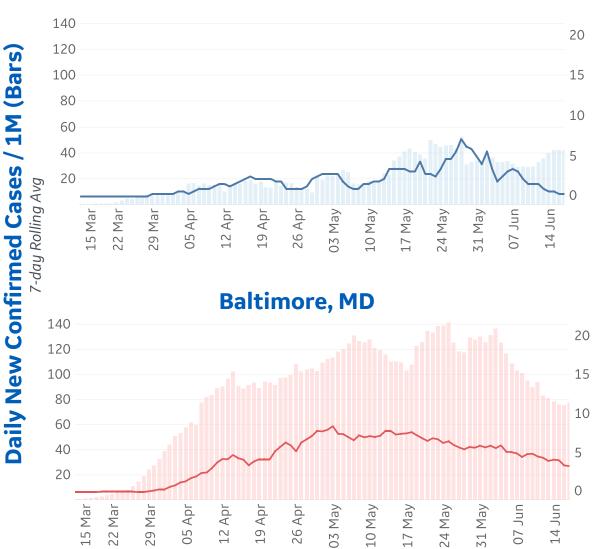

9 June 2020, 3:30 GMT 5

#### **Daily New Confirmed Cases / 1M** 7-day rolling avg. since 22 Apr 2020 170 160 150 140 130 Saudi Arabia 120 Brazil 110 Sweden 100 90 80 US 70 60 Singapore 50 UAĔ Mexico 40 Israel UK Turkey Canada 30 20 EU Spain Germany 10 0 Italy Japan <sup>Un</sup>ſ 17 Jun 22 Apr 28 Apr 13 Jun 15 Jun Apr 26 Apr 30 Apr 02 May 04 May 06 May 08 May 10 May 12 May 14 May 16 May 18 May 20 May 22 May 24 May 26 May 28 May 30 May 01 Jun 03 Jun 05 Jun 07 Jun 09 Jun 11 Jun 24 19





Updated 19 June 2020, 3:30 GMT 6

#### **Daily New Deaths / 1M**

7-day rolling avg. since 22 Apr 2020











### % Change in Case Volume in Select Countries ᢣᢆᢀᢣ

COMMAND CENTERS Updated 19 June 2020, 3:30 GMT

**Over Previous 7 days** 





9





/ 1M (Lines)

Updated 19 June 2020, 3:30 GMT 10









**Bradford**, UK







/ 1M (Lines)

#### **Durham, NC**









#### Los Angeles, CA



#### Hanford, CA





/ 1M (Lines)

Updated 19 June 2020, 3:30 GMT 12









**Portland, OR** 



#### **Orlando**, FL



/ 1M (Lines)







Tampa, FL





Seattle, WA

Toronto, Canada





| Per 1        | M in Region |        |
|--------------|-------------|--------|
|              | Today       | Change |
| Active Cases | 918         | +1%    |
| Confirmed    | 25 new      | +1%    |
| Deaths       | 1 new       | +0.4%  |
| Recovered    | 19 new      | +1%    |

| Qatar       | 7,189 |
|-------------|-------|
| Sweden      | 5,049 |
| UK          | 3,804 |
| Armenia     | 3,654 |
| Bahrain     | 3,337 |
| Belgium     | 2,929 |
| Oman        | 2,631 |
| Netherlands | 2,524 |
| Belarus     |