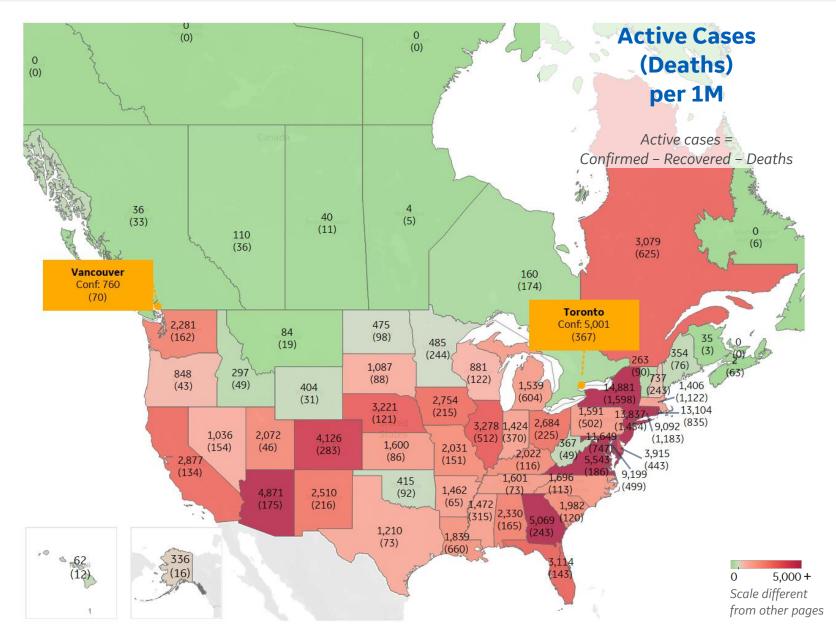

© 2020 Mapbox © OpenStreetMap

8

| Per 1        | M in Region |        |
|--------------|-------------|--------|
|              | Today       | Change |
| Active Cases | 4,077       | +1%    |
| Confirmed    | 76 new      | +1%    |
| Deaths       | 2 new       | +1%    |
| Recovered    | 20 new      | +1%    |

| New York     | 14,881 |
|--------------|--------|
| New Jersey   | 13,837 |
| Rhode Island | 13,104 |
| DC           | 11,649 |
| Maryland     | 9,199  |
| Connecticut  | 9,092  |
| Virginia     | 5,543  |
| Georgia      | 5,069  |
| Arizona      | 4,871  |
| Colorado     | 4,126  |
|              |        |