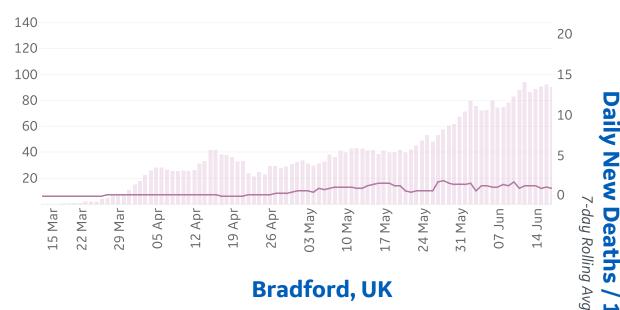

### % Change in Case Volume in Select Countries ᢣᢆᢀᢣ

COMMAND CENTERS Updated 19 June 2020, 3:30 GMT

**Over Previous 7 days** 

9

/ 1M (Lines)

Updated 19 June 2020, 3:30 GMT 10

**Bradford**, UK

/ 1M (Lines)

| <b>GE Healthcare</b><br>COMMAND CENTERS | E SE   |
|-----------------------------------------|--------|
|                                         | $\sim$ |

| Per 1        | M in Region |        |
|--------------|-------------|--------|
|              | Today       | Change |
| Active Cases | 3,559       | +0.4%  |
| Confirmed    | 17 new      | +0.4%  |
| Deaths       | 2 new       | +0.3%  |
| Recovered    | 0 new       | +0%    |