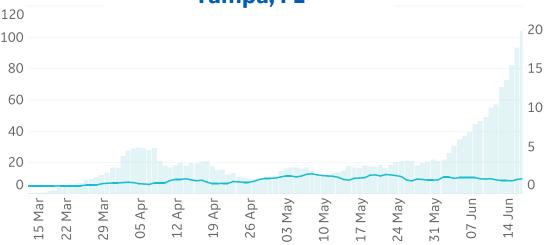

#### **Orlando**, FL

/ 1M (Lines)

Tampa, FL

Seattle, WA

Toronto, Canada

| Per 1        | M in Region |        |
|--------------|-------------|--------|
|              | Today       | Change |
| Active Cases | 918         | +1%    |
| Confirmed    | 25 new      | +1%    |
| Deaths       | 1 new       | +0.4%  |
| Recovered    | 19 new      | +1%    |