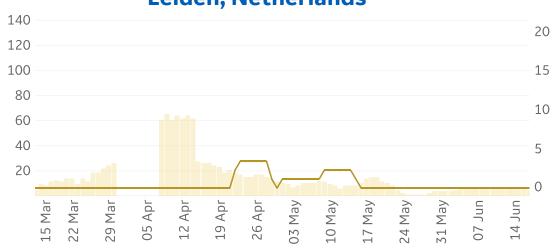

from other pages

| Per 1        |        |        |
|--------------|--------|--------|
|              | Today  | Change |
| Active Cases | 182    | +6%    |
| Confirmed    | 44 new | +4%    |
| Deaths       | 5 new  | +3%    |
| Recovered    | 29 new | +3%    |