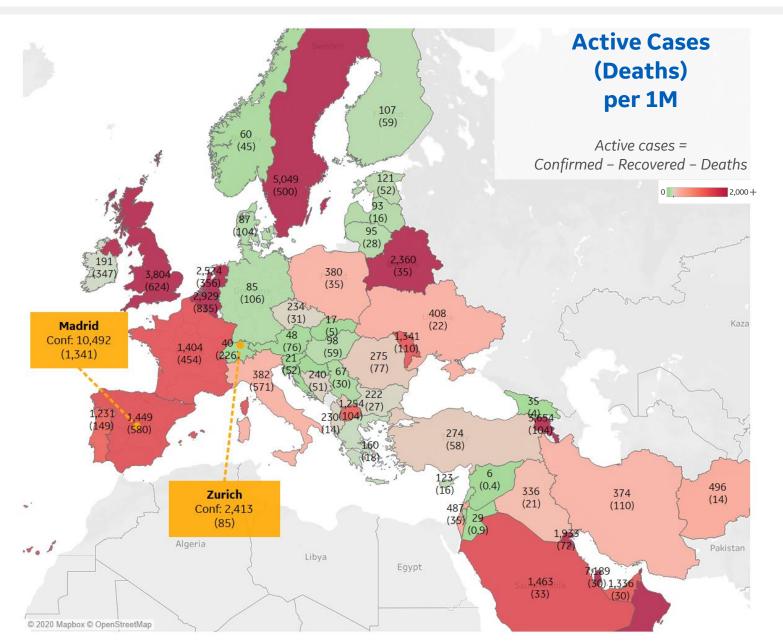

### **Top 50 Countries: Per 1M**

| 1 25         |                 |           | _      |           |                    |                 |                    |                |                 |           | _      |           |                    |                 |                    |
|--------------|-----------------|-----------|--------|-----------|--------------------|-----------------|--------------------|----------------|-----------------|-----------|--------|-----------|--------------------|-----------------|--------------------|
| 1 - 25       |                 |           | Today  |           | Tota               | since           | 22 Jan             | 26 - 50        |                 |           | Today  |           | Tota               | since 2         | 22 Jan             |
|              | Active<br>Today | Confirmed | Deaths | Recovered | Total<br>Confirmed | Total<br>Deaths | Total<br>Recovered |                | Active<br>Today | Confirmed | Deaths | Recovered | Total<br>Confirmed | Total<br>Deaths | Total<br>Recovered |
| Qatar        | 7,189           | 440       | 1      | 510       | 29,309             | 30              | 22,090             | Gabon          | 1,191           | 50        | 1      | 68        | 1,950              | 14              | 744                |
| Sweden       | 5,049           | 147       | 1      | 0         | 5,549              | 500             | 0                  | Ecuador        | 1,184           | 34        | 5      | 13        | 2,783              | 232             | 1,367              |
| US           | 4,452           | 84        | 2      | 21        | 6,619              | 358             | 1,810              | Honduras       | 931             | 44        | 1      | 6         | 1,084              | 35              | 119                |
| UK           | 3,804           | 18        | 2      | 0         | 4,448              | 624             | 19                 | Dom. Rep.      | 896             | 50        | 0      | 8         | 2,272              | 59              | 1,318              |
| Armenia      | 3,654           | 224       | 2      | 251       | 6,310              | 104             | 2,551              | EU             | 809             | 13        | 0      | 7         | 2,754              | 293             | 1,652              |
| Bahrain      | 3,337           | 276       | 4      | 301       | 12,007             | 32              | 8,637              | Eq. Guinea     | 796             | 0         | 0      | 0         | 1,186              | 23              | 367                |
| Peru         | 3,207           | 106       | 6      | 78        | 7,412              | 226             | 3,979              | Canada         | 788             | 10        | 1      | 13        | 2,699              | 222             | 1,690              |
| Belgium      | 2,929           | 9         | 1      | 3         | 5,207              | 835             | 1,443              | Guinea-Bissau  | 673             | 0         | 0      | 0         | 758                | 8               | 78                 |
| Oman         | 2,631           | 145       | 1      | 287       | 5,252              | 23              | 2,597              | Colombia       | 666             | 42        | 1      | 19        | 1,124              | 38              | 420                |
| Netherlands  | 2,524           | 7         | 0      | 0         | 2,890              | 356             | 11                 | South Africa   | 628             | 59        | 1      | 10        | 1,414              | 29              | 757                |
| Belarus      | 2,360           | 66        | 1      | 137       | 5,996              | 35              | 3,601              | Argentina      | 572             | 43        | 1      | 4         | 830                | 21              | 237                |
| Panama       | 2,108           | 175       | 1      | 2         | 5,412              | 110             | 3,194              | Guatemala      | 510             | 34        | 1      | 5         | 662                | 25              | 128                |
| Kuwait       | 1,933           | 127       | 0      | 145       | 8,915              | 72              | 6,911              | Afghanistan    | 496             | 17        | 1      | 39        | 707                | 14              | 197                |
| Brazil       | 1,862           | 107       | 6      | 64        | 4,602              | 225             | 2,515              | Azerbaijan     | 493             | 33        | 1      | 12        | 1,117              | 14              | 611                |
| Chile        | 1,822           | 234       | 12     | 236       | 11,776             | 201             | 9,753              | Israel         | 487             | 29        | 0      | 7         | 2,315              | 35              | 1,793              |
| Russia       | 1,640           | 53        | 1      | 66        | 3,840              | 52              | 2,148              | Pakistan       | 455             | 22        | 1      | 10        | 747                | 15              | 278                |
| Singapore    | 1,493           | 44        | 0      | 132       | 7,089              | 4               | 5,591              | Central Africa | 449             | 8         | 0      | 3         | 539                | 4               | 86                 |
| Saudi Arabia | 1,463           | 137       | 1      | 65        | 4,193              | 33              | 2,698              | Haiti          | 422             | 20        | 0      | 0         | 431                | 7               | 2                  |
| Spain        | 1,449           | 13        | 0      | 0         | 5,246              | 580             | 3,216              | Ukraine        | 408             | 19        | 1      | 12        | 796                | 22              | 366                |
| Bolivia      | 1,439           | 70        | 2      | 0         | 1,842              | 60              | 343                | Mauritania     | 382             | 43        | 0      | 26        | 521                | 21              | 118                |
| France       | 1,404           | 7         | 0      | 4         | 2,992              | 454             | 1,134              | Italy          | 382             | 5         | 1      | 18        | 3,939              | 571             | 2,986              |
| Moldova      | 1,341           | 93        | 3      | 44        | 3,249              | 110             | 1,798              | Poland         | 380             | 8         | 1      | 11        | 819                | 35              | 405                |
| UAE          | 1,336           | 39        | 0      | 72        | 4,424              | 30              | 3,058              | Iran           | 374             | 31        | 1      | 26        | 2,353              | 110             | 1,869              |
| North Macedo | 1,254           | 87        | 3      | 16        | 2,239              | 104             | 881                | Bangladesh     | 369             | 23        | 0      | 12        | 621                | 8               | 244                |
| Portugal     | 1,231           | 41        | 0      | 42        | 3,735              | 149             | 2,355              | Total World    | 501             | 18        | 1      | 10        | 1,096              | 59              | 536                |

Several countries are revising and updating case counts

Since last week, confirmed cases in **Panama** increased 22%

Top 50 countries selected by Active Cases / 1M Excluded countries with population < 1M