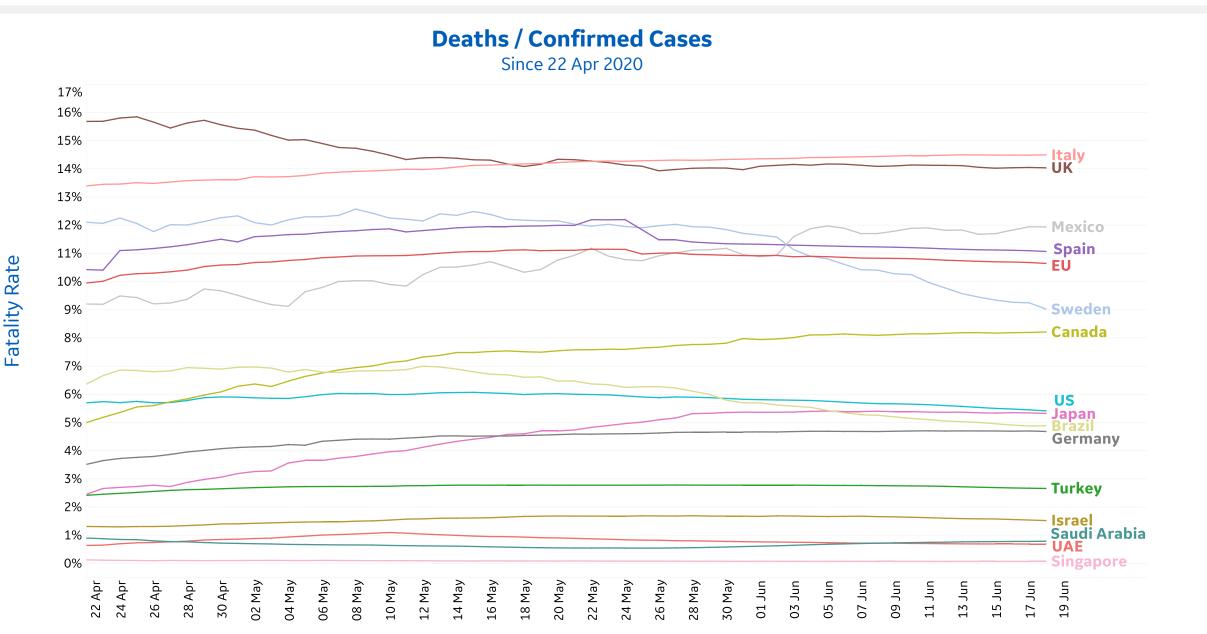

| Total World    | 3,879,896       | 139,026   | 5,022  | 81,144    | 8,488,976          | 453,981         | 4,155,099          |

# New Confirmed Cases in Select Countries



Updated 19 June 2020, 3:30 GMT 5

#### **Daily New Confirmed Cases / 1M** 7-day rolling avg. since 22 Apr 2020 170 160 150 140 130 Saudi Arabia 120 Brazil 110 Sweden 100 90 80 US 70 60 Singapore 50 UAĔ Mexico 40 Israel UK Turkey Canada 30 20 EU Spain Germany 10 0 Italy Japan <sup>Un</sup>ſ 17 Jun 22 Apr 28 Apr 13 Jun 15 Jun Apr 26 Apr 30 Apr 02 May 04 May 06 May 08 May 10 May 12 May 14 May 16 May 18 May 20 May 22 May 24 May 26 May 28 May 30 May 01 Jun 03 Jun 05 Jun 07 Jun 09 Jun 11 Jun 24 19





Updated 19 June 2020, 3:30 GMT 6

#### **Daily New Deaths / 1M**

7-day rolling avg. since 22 Apr 2020











### % Change in Case Volume in Select Countries ᢣᢆᢀᢣ

COMMAND CENTERS Updated 19 June 2020, 3:30 GMT

**Over Previous 7 days** 





9





/ 1M (Lines)

Updated 19 June 2020, 3:30 GMT 10









**Bradford**, UK







/ 1M (Lines)

#### **Durham, NC**









#### Los Angeles, CA



#### Hanford, CA





/ 1M (Lines)

Updated 19 June 2020, 3:30 GMT 12









**Portland, OR** 



#### **Orlando**, FL



/ 1M (Lines)







Tampa, FL





Seattle, WA

Toronto, Canada





| Per 1        | M in Region |        |
|--------------|-------------|--------|
|              | Today       | Change |
| Active Cases | 918         | +1%    |
| Confirmed    | 25 new      | +1%    |
| Deaths       | 1 new       | +0.4%  |
| Recovered    | 19 new      | +1%    |

| Qatar       | 7,189 |
|-----------