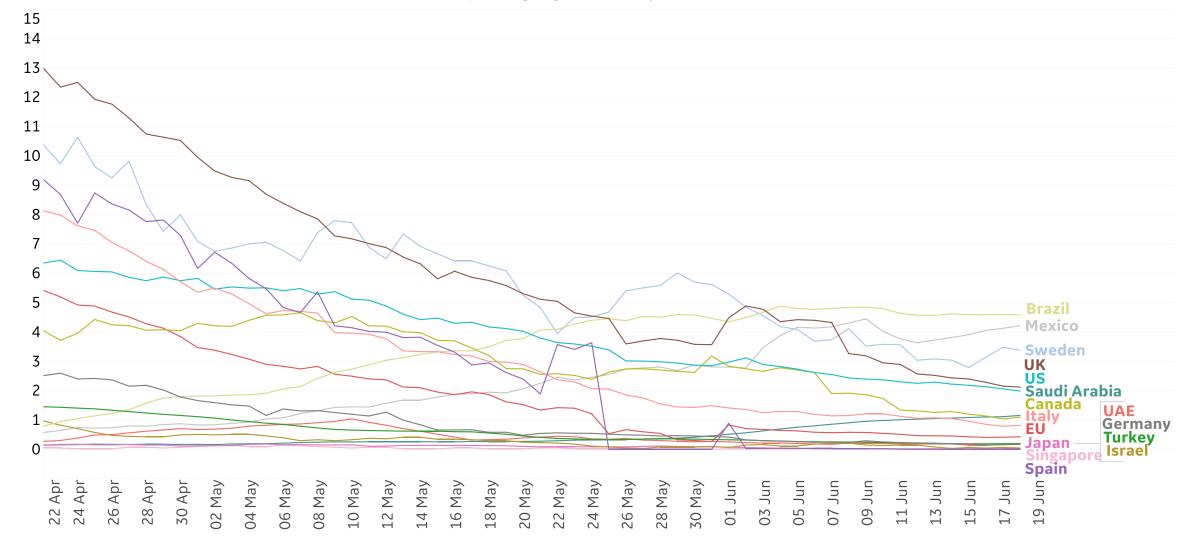

### % Change in Case Volume in Select Countries ᢣᢆᢀᢣ

COMMAND CENTERS Updated 19 June 2020, 3:30 GMT

**Over Previous 7 days** 

9

/ 1M (Lines)

Updated 19 June 2020, 3:30 GMT 10

**Bradford**, UK

/ 1M (Lines)