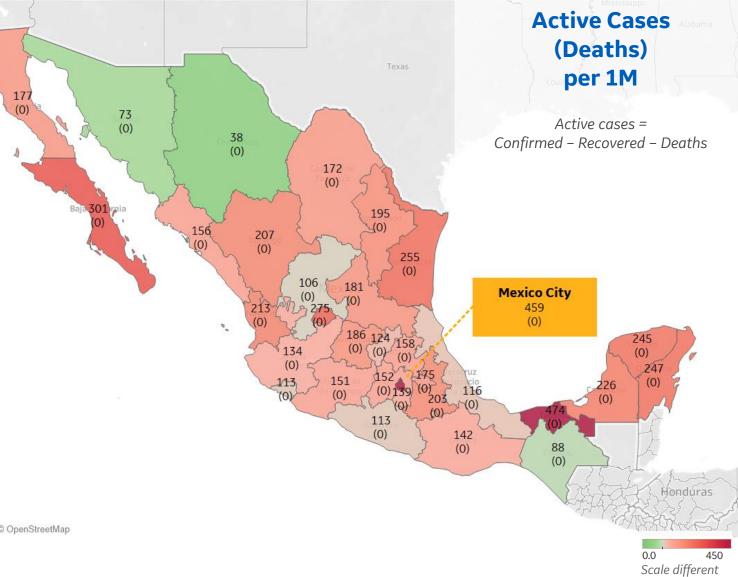

from other pages

| Per 1        |        |        |
|--------------|--------|--------|
|              | Today  | Change |
| Active Cases | 182    | +6%    |
| Confirmed    | 44 new | +4%    |
| Deaths       | 5 new  | +3%    |
| Recovered    | 29 new | +3%    |

### Most Active Cases per 1M

| Tabasco             | 474 |  |
|---------------------|-----|--|
| Distrito Federal    | 459 |  |
| Baja California Sur | 301 |  |
| Aguascalientes      | 275 |  |
| Tamaulipas          | 255 |  |
| Quintana Roo        | 247 |  |
| Yucatan             | 245 |  |
| Campeche            | 226 |  |
| Nayarit             | 213 |  |
| Durango             | 207 |  |
|                     |     |  |