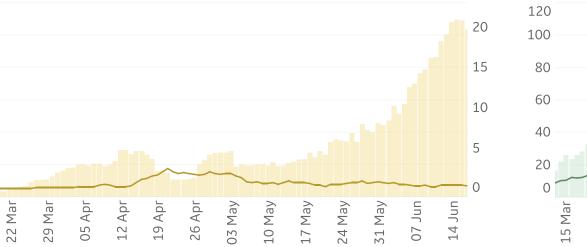

pain Germany 10 0 Italy Japan <sup>Un</sup>ſ 17 Jun 22 Apr 28 Apr 13 Jun 15 Jun Apr 26 Apr 30 Apr 02 May 04 May 06 May 08 May 10 May 12 May 14 May 16 May 18 May 20 May 22 May 24 May 26 May 28 May 30 May 01 Jun 03 Jun 05 Jun 07 Jun 09 Jun 11 Jun 24 19





Updated 19 June 2020, 3:30 GMT 6

#### **Daily New Deaths / 1M**

7-day rolling avg. since 22 Apr 2020











### % Change in Case Volume in Select Countries ᢣᢆᢀᢣ

COMMAND CENTERS Updated 19 June 2020, 3:30 GMT

**Over Previous 7 days** 





9





/ 1M (Lines)

Updated 19 June 2020, 3:30 GMT 10









**Bradford**, UK







/ 1M (Lines)

#### **Durham, NC**









#### Los Angeles, CA



#### Hanford, CA





/ 1M (Lines)

Updated 19 June 2020, 3:30 GMT 12









**Portland, OR** 



#### **Orlando**, FL



/ 1M (Lines)







Tampa, FL





Seattle, WA

Toronto, Canada





| Per 1        | M in Region |        |
|--------------|-------------|--------|
|              | Today       | Change |
| Active Cases | 918         | +1%    |
| Confirmed    | 25 new      | +1%    |
| Deaths       | 1 new       | +0.4%  |
| Recovered    | 19 new      | +1%    |

| Qatar       | 7,189 |
|-------------|-------|
| Sweden      | 5,049 |
| UK          | 3,804 |
| Armenia     | 3,654 |
| Bahrain     | 3,337 |
| Belgium     | 2,929 |
| Oman        | 2,631 |
| Netherlands | 2,524 |
| Belarus     | 2,360 |
| Kuwait      | 1,933 |
|             |       |





| <b>GE Healthcare</b><br>COMMAND CENTERS | E SE   |
|-----------------------------------------|--------|
|                                         | $\sim$ |

| Per 1