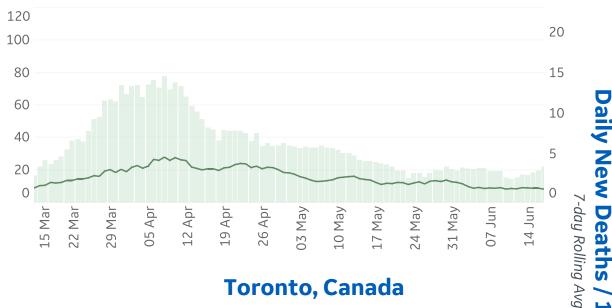

#### **Orlando**, FL

/ 1M (Lines)

Tampa, FL

Seattle, WA

Toronto, Canada

| Per 1        | M in Region |        |
|--------------|-------------|--------|
|              | Today       | Change |
| Active Cases | 918         | +1%    |
| Confirmed    | 25 new      | +1%    |
| Deaths       | 1 new       | +0.4%  |
| Recovered    | 19 new      | +1%    |