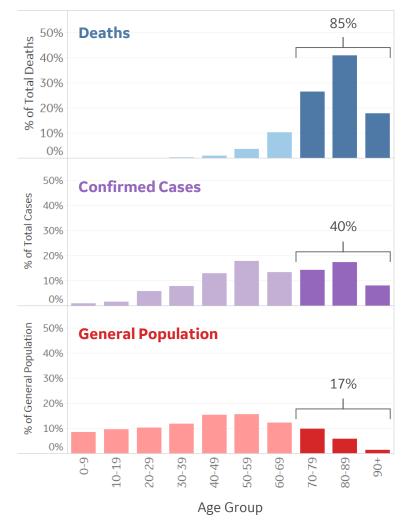

#### **Age Profiles**

Italians > 70 years old represent about 17% of the population, but account for 40% of confirmed cases and 85% of COVID-related deaths.

**COMMAND CENTERS** 