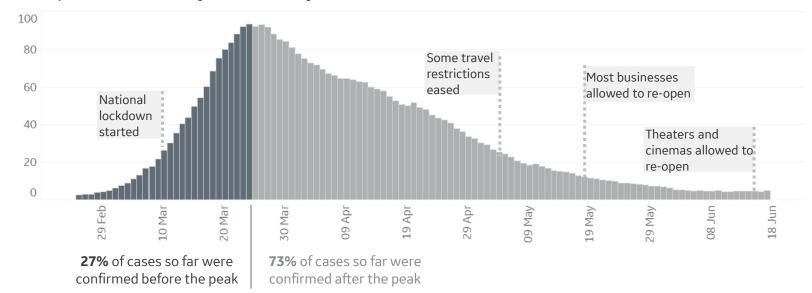

,786   | 8,349,950          | 448,959         | 4,073,955          |



### **New Confirmed Cases in Select Countries**

Updated 18 June 2020, 3:30 GMT





### **New Deaths in Select Countries**

#### **Daily New Deaths / 1M**

7-day rolling avg. since 22 Apr 2020





### **Cumulative Deaths in Select Countries**

Updated 18 June 2020, 3:30 GMT







#### **Deaths / Confirmed Cases**

Since 22 Apr 2020







### % Change in Case Volume in Select Countries

**GE Healthcare** 

Updated 18 June 2020, 3:30 GMT

### **Over Previous 7 days**

#### **Active Cases**



#### **Confirmed Cases**



#### **Reported Recoveries**



#### **Reported Deaths**





#### **Active Cases per 1M Population Over Time (by Region)**









#### **Daily New Cases per 1M Population** (7-day moving average)



#### **Age Profiles**

Italians > 70 years old represent about 17% of the population, but account for 40% of confirmed cases and 85% of COVID-related deaths.



**COMMAND CENTERS** 



### **Europe & Middle East**

#### **Per 1M in Region**

|              | Today  | Change |
|--------------|--------|--------|
| Active Cases | 912    | +1%    |
| Confirmed    | 24 new | +1%    |
| Deaths       | 1 new  | +0.4%  |
| Recovered    | 17 new | +1%    |

| 7,261 |
|-------|
| 4,903 |
| 3,788 |
| 3,684 |
| 3,366 |
| 2,924 |
| 2,774 |
| 2,517 |
| 2,431 |
| 1,951 |
|       |

<sup>\*</sup> Excludes regions with population < 1M



**COMMAND CENTERS** 



#### **Per 1M in Region**

|              | Today  | Change |
|--------------|--------|--------|
| Active Cases | 3,544  | +0.4%  |
| Confirmed