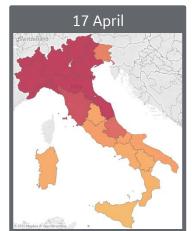

#### **Age Profiles**

Italians > 70 years old represent about 17% of the population, but account for 40% of confirmed cases and 85% of COVID-related deaths.

**COMMAND CENTERS** 