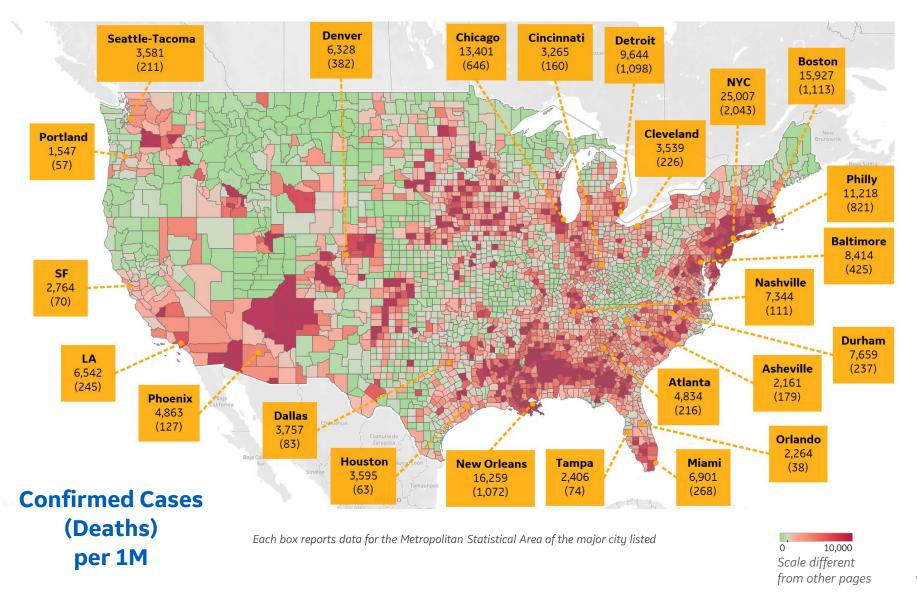

#### **Top 10 Northeast Counties**

Total Confirmed Cases / 1M

| Rockland County, NY    | 41,057 |
|------------------------|--------|
| Westchester County, NY | 35,253 |
| Passaic County, NJ     | 32,941 |
| Nassau County, NY      | 30,247 |
| Union County, NJ       | 29,201 |
| Hudson County, NJ      | 28,349 |
| Suffolk County, NY     | 27,419 |
| Orange County, NY      | 27,382 |
| New York City*         | 24,989 |
| Suffolk County, MA     | 23,813 |

#### **Top 10 Other US Counties**

Total Confirmed Cases / 1M

| Yakima County, WA          | 19,601 |
|----------------------------|--------|
| Orleans Parish, LA         | 18,728 |
| Jefferson Parish, LA       | 18,710 |
| Prince George's County, MD | 18,523 |
| Cook County, IL            | 16,232 |
| Prince William County, VA  | 13,529 |
| District of Columbia, DC   | 13,512 |
| Kane County, IL            | 13,032 |
| Lake County, IL            | 12,784 |
| Montgomery County, MD      | 12,501 |
|                            |        |

**Note:** Includes counties ≥ 250K population

<sup>\*</sup> New York City counties aggregated into one reporting area