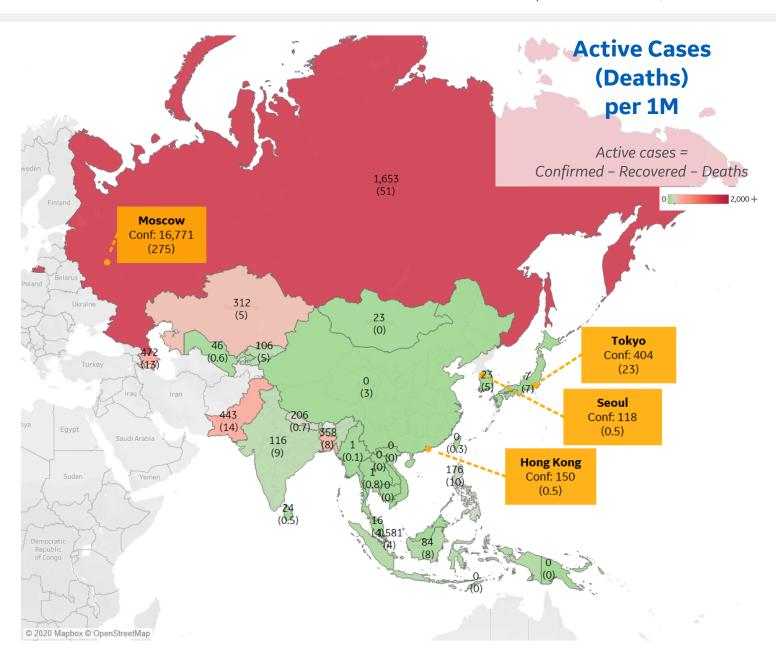

#### **Per 1M in Region**

|              | Today   | Change |
|--------------|---------|--------|
| Active Cases | 145     | +2%    |
| Confirmed    | 8 new   | +2%    |
| Deaths       | 0.2 new | +2%    |
| Recovered    | 6 new   | +3%    |

| Russia      | 1,653 |
|-------------|-------|
|             | ,     |
| Singapore   | 1,581 |
| Azerbaijan  | 472   |
| Pakistan    | 443   |
| Bangladesh  | 358   |
| Kazakhstan  | 312   |
| Nepal       | 206   |
| Philippines | 176   |
| India       | 116   |
| Kyrgyzstan  | 106   |
|             |       |

<sup>\*</sup> Excludes regions with population < 1M

COMMAND CENTERS