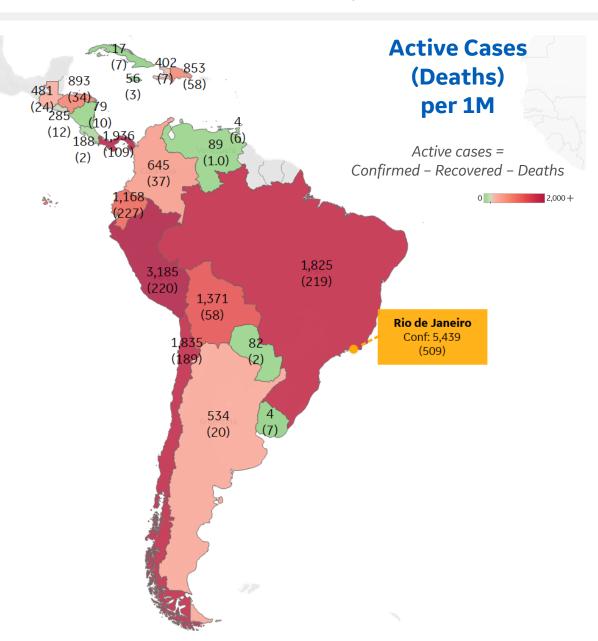

### **Per 1M in Region**

|              | Today   | Change |
|--------------|---------|--------|
| Active Cases | 1,284   | +2%    |
| Confirmed    | 153 new | +5%    |
| Deaths       | 4 new   | +3%    |
| Recovered    | 119 new | +7%    |

| Peru      | 3,185 |
|-----------|-------|
| Panama    | 1,936 |
| Chile     | 1,835 |
| Brazil    | 1,825 |
| Bolivia   | 1,371 |
| Ecuador   | 1,168 |
| Honduras  | 893   |
| Dom. Rep. | 853   |
| Colombia  | 645   |
| Argentina | 534   |
|           |       |

<sup>\*</sup> Excludes regions with population < 1M

**COMMAND CENTERS** 

#### **Per 1M in Region**

|              | Today   | Change |
|--------------|---------|--------|
| Active Cases | 1,825   | -0.03% |
| Confirmed    | 151 new | +3%    |
| Deaths       | 6 new   | +3%    |
| Recovered    | 146 new | +6%    |

| Amazonas         | 14,367 |
|------------------|--------|
| Ceará            | 9,304  |
| Maranhão         | 9,150  |
| Distrito Federal | 9,001  |
| Pará             | 8,624  |
| Paraíba          | 7,892  |
| Rondônia         | 7,634  |
| Espírito Santo   | 7,575  |
| Alagoas          | 7,451  |
| Sergipe          | 7,312  |