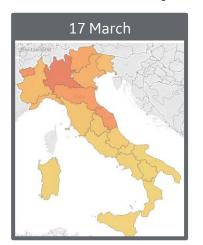

#### **Age Profiles**

Italians > 70 years old represent about 17% of the population, but account for 40% of confirmed cases and 85% of COVID-related deaths.

**COMMAND CENTERS** 