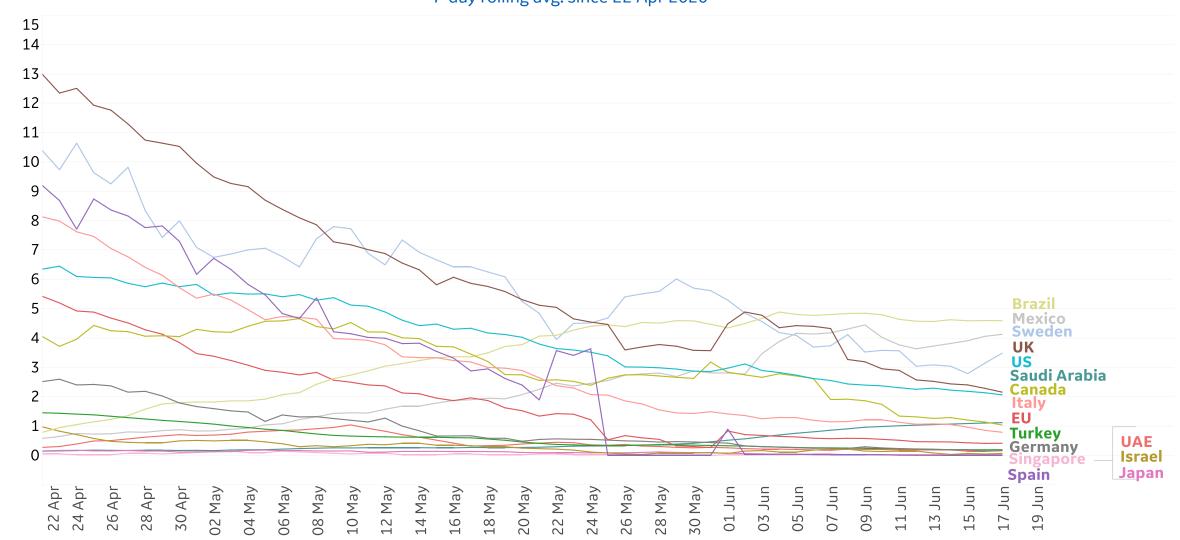

### **New Deaths in Select Countries**

#### **Daily New Deaths / 1M**

7-day rolling avg. since 22 Apr 2020