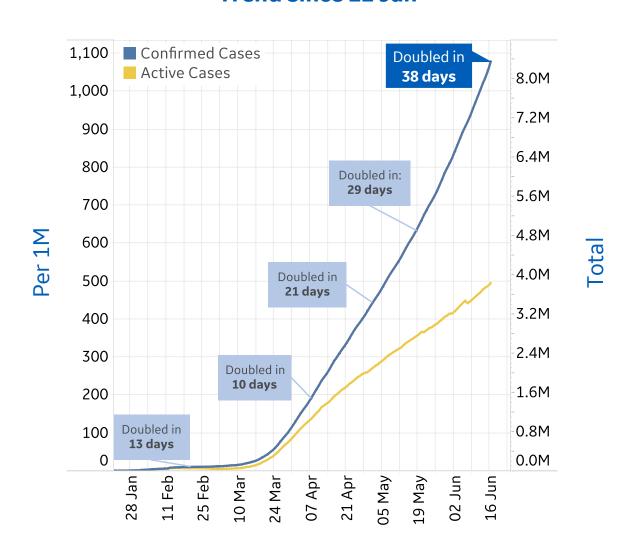

#### **Trend since 22 Jan**

#### **Today per 1M**

Active cases = Confirmed - Recovered - Deaths

| Per 1M:      | Today  | Change |
|--------------|--------|--------|
| Active Today | 494    | +1%    |
| Active       | 7 new  | +1%    |
| Confirmed    | 23 new | +2%    |
| Deaths       | 1 new  | +1%    |
| Recovered    | 15 new | +3%    |