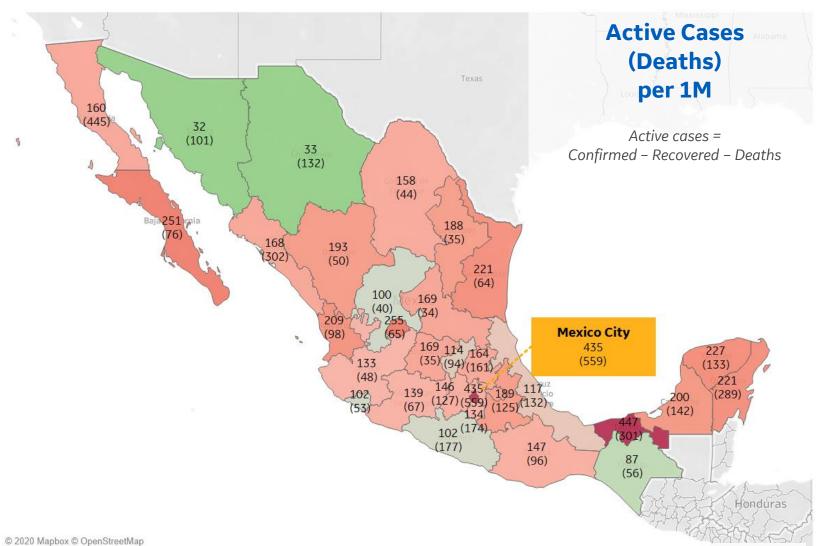

#### **Per 1M in Region**

|              | Today  | Change |
|--------------|--------|--------|
| Active Cases | 172    | +5%    |
| Confirmed    | 38 new | +3%    |
| Deaths       | 6 new  | +4%    |
| Recovered    | 24 new | +3%    |

| Tabasco             | 447 |
|---------------------|-----|
| Distrito Federal    | 435 |
| Aguascalientes      | 255 |
| Baja California Sur | 251 |
| Yucatan             | 227 |
| Quintana Roo        | 221 |
| Tamaulipas          | 221 |
| Nayarit             | 209 |
| Campeche            | 200 |
| Durango             | 193 |
|                     |     |