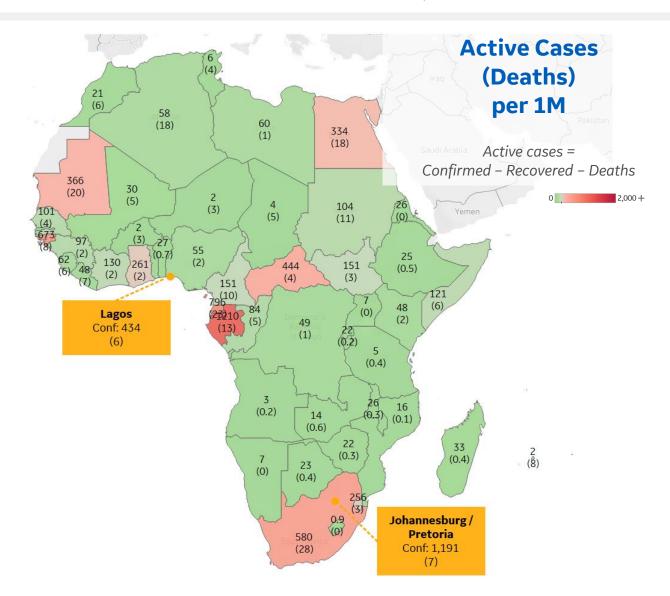

#### **Per 1M in Region**

|              | Today   | Change |
|--------------|---------|--------|
| Active Cases | 103     | +3%    |
| Confirmed    | 7 new   | +3%    |
| Deaths       | 0.2 new | +3%    |
| Recovered    | 3 new   | +3%    |

| Gabon             | 1,210 |
|-------------------|-------|
| Eq. Guinea        | 796   |
| Guinea-Bissau     | 673   |
| South Africa      | 580   |
| Central African R | 444   |
| Mauritania        | 366   |
| Egypt             | 334   |
| Ghana             | 261   |
| Eswatini          | 256   |
| Cameroon          | 151   |
|                   |       |

<sup>\*</sup> Excludes regions with population < 1M

\*\* Per 1M = Per 1 Million Population unless otherwise noted

**Johns Hopkins Coronavirus Resource Center:** 

https://coronavirus.jhu.edu/map.html

**Worldometer Coronavirus Reporting:** 