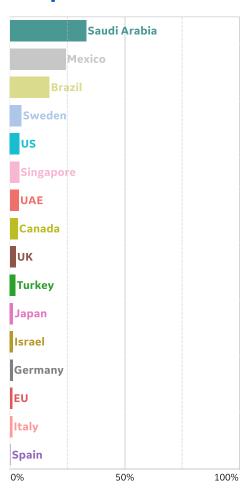

| 1,664              | 32              | 515                |
| Total World    | 3,827,036       | 176,010             | 5,274  | 118,786   | 8,349,950          | 448,959         | 4,073,955          |



### **New Confirmed Cases in Select Countries**

Updated 18 June 2020, 3:30 GMT





### **New Deaths in Select Countries**

#### **Daily New Deaths / 1M**

7-day rolling avg. since 22 Apr 2020





### **Cumulative Deaths in Select Countries**

Updated 18 June 2020, 3:30 GMT







#### **Deaths / Confirmed Cases**

Since 22 Apr 2020







### % Change in Case Volume in Select Countries

**GE Healthcare** 

Updated 18 June 2020, 3:30 GMT

### **Over Previous 7 days**

#### **Active Cases**



#### **Confirmed Cases**



#### **Reported Recoveries**



#### **Reported Deaths**





#### **Active Cases per 1M Population Over Time (by Region)**









#### **Daily New Cases per 1M Population** (7-day moving average)



#### **Age Profiles**

Italians > 70 years old represent about 17% of the population, but account for 40% of confirmed cases and 85% of COVID-related deaths.



**COMMAND CENTERS** 



### **Europe & Middle East**

#### **Per 1M in Region**

|              | Today  | Change |
|--------------|--------|--------|
| Active Cases | 912    | +1%    |
| Confirmed    | 24 new | +1%    |
| Deaths       | 1 new  | +0.4%  |
| Recovered    | 17 new | +1%    |

| 7,261 |
|-------|
| 4,903 |
| 3,788 |
| 3,684 |
| 3,366 |
| 2,924 |
| 2,774 |
| 2,517 |
| 2,431 |
| 1,951 |
|       |

<sup>\*</sup> Excludes regions with population < 1M



**COMMAND CENTERS** 



###