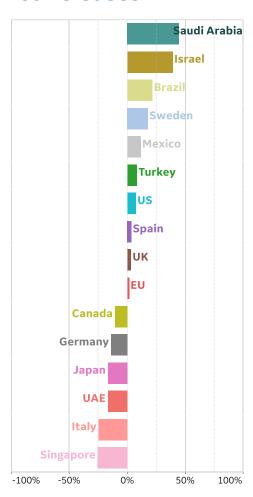

### % Change in Case Volume in Select Countries

**GE Healthcare** 

Updated 18 June 2020, 3:30 GMT