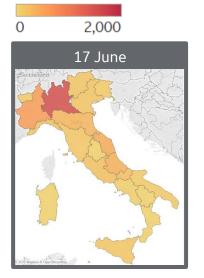

#### **Age Profiles**

Italians > 70 years old represent about 17% of the population, but account for 40% of confirmed cases and 85% of COVID-related deaths.

**COMMAND CENTERS** 