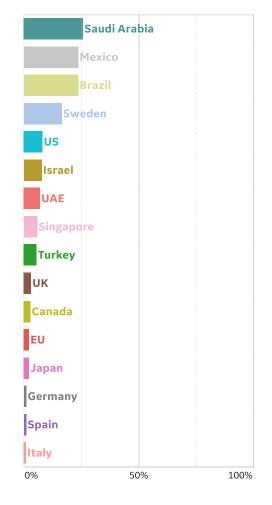

nea     | 1,117           | 0                   | 0      | 0         | 1,664              | 32              | 515                |
| Total World    | 3,827,036       | 176,010             | 5,274  | 118,786   | 8,349,950          | 448,959         | 4,073,955          |



### **New Confirmed Cases in Select Countries**

Updated 18 June 2020, 3:30 GMT





### **New Deaths in Select Countries**

#### **Daily New Deaths / 1M**

7-day rolling avg. since 22 Apr 2020





### **Cumulative Deaths in Select Countries**

Updated 18 June 2020, 3:30 GMT







#### **Deaths / Confirmed Cases**

Since 22 Apr 2020







### % Change in Case Volume in Select Countries

**GE Healthcare** 

Updated 18 June 2020, 3:30 GMT

### **Over Previous 7 days**

#### **Active Cases**



#### **Confirmed Cases**



#### **Reported Recoveries**



#### **Reported Deaths**





#### **Active Cases per 1M Population Over Time (by Region)**









#### **Daily New Cases per 1M Population** (7-day moving average)



#### **Age Profiles**

Italians > 70 years old represent about 17% of the population, but account for 40% of confirmed cases and 85% of COVID-related deaths.



**COMMAND CENTERS** 



### **Europe & Middle East**

#### **Per 1M in Region**

|              | Today  | Change |
|--------------|--------|--------|
| Active Cases | 912    | +1%    |
| Confirmed    | 24 new | +1%    |
| Deaths       | 1 new  | +0.4%  |
| Recovered    | 17 new | +1%    |

| 7,261 |
|-------|
| 4,903 |
| 3,788 |
| 3,684 |
| 3,366 |
| 2,924 |
| 2,774 |
| 2,517 |
| 2,431 |
| 1,951 |
|       |

<sup>\*</sup> Excludes