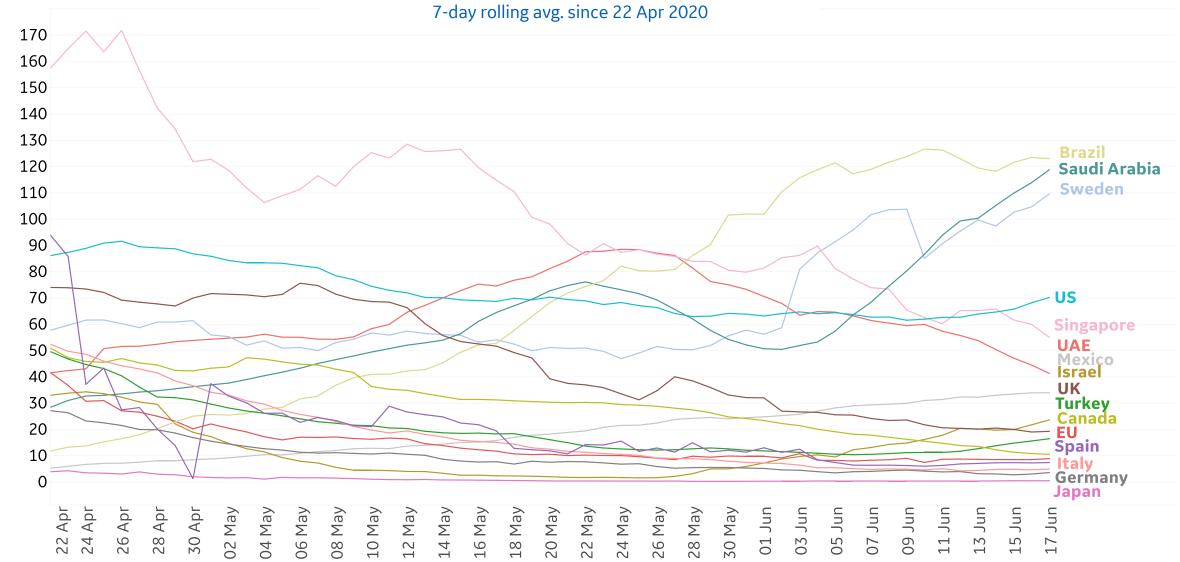

|
| Central Africa | 2,144           | 154                 | 4      | 6         | 2,564              | 18              | 402                |
| Mauritania     | 1,701           | 166                 | 2      | 54        | 2,223              | 95              | 427                |
| Guinea-Bissau  | 1,324           | 0                   | 0      | 0         | 1,492              | 15              | 153                |
| Eq. Guinea     | 1,117           | 0                   | 0      | 0         | 1,664              | 32              | 515                |
| Total World    | 3,827,036       | 176,010             | 5,274  | 118,786   | 8,349,950          | 448,959         | 4,073,955          |



### **New Confirmed Cases in Select Countries**

Updated 18 June 2020, 3:30 GMT





### **New Deaths in Select Countries**

#### **Daily New Deaths / 1M**

7-day rolling avg. since 22 Apr 2020





### **Cumulative Deaths in Select Countries**

Updated 18 June 2020, 3:30 GMT







#### **Deaths / Confirmed Cases**

Since 22 Apr 2020







### % Change in Case Volume in Select Countries

**GE Healthcare** 

Updated 18 June 2020, 3:30 GMT

### **Over Previous 7 days**

#### **Active Cases**



#### **Confirmed Cases**



#### **Reported Recoveries**



#### **Reported Deaths**





#### **Active Cases per 1M Population Over Time (by Region)**









#### **Daily New Cases per 1M Population** (7-day moving average)



#### **Age Profiles**

Italians > 70 years old represent about 17% of the population, but account for 40% of confirmed cases and 85% of COVID-related dea