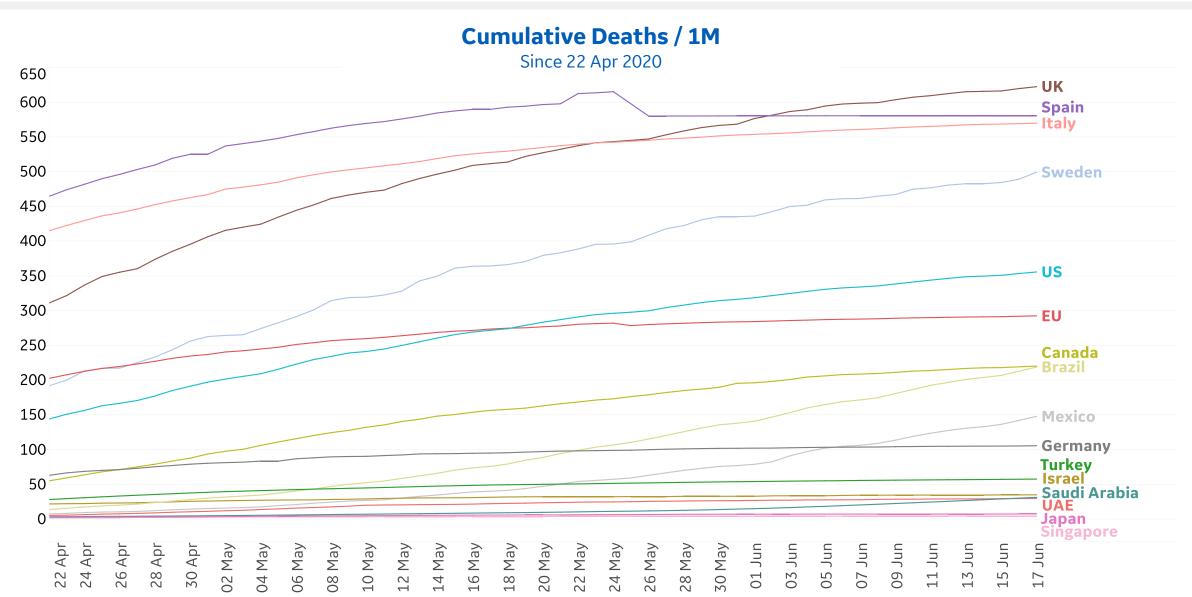

| 2      | 54        | 2,223              | 95              | 427                |
| Guinea-Bissau  | 1,324           | 0                   | 0      | 0         | 1,492              | 15              | 153                |
| Eq. Guinea     | 1,117           | 0                   | 0      | 0         | 1,664              | 32              | 515                |
| Total World    | 3,827,036       | 176,010             | 5,274  | 118,786   | 8,349,950          | 448,959         | 4,073,955          |



### **New Confirmed Cases in Select Countries**

Updated 18 June 2020, 3:30 GMT





### **New Deaths in Select Countries**

#### **Daily New Deaths / 1M**

7-day rolling avg. since 22 Apr 2020





### **Cumulative Deaths in Select Countries**

Updated 18 June 2020, 3:30 GMT







#### **Deaths / Confirmed Cases**

Since 22 Apr 2020







### % Change in Case Volume in Select Countries

**GE Healthcare** 

Updated 18 June 2020, 3:30 GMT

### **Over Previous 7 days**

#### **Active Cases**



#### **Confirmed Cases**



#### **Reported Recoveries**



#### **Reported Deaths**





#### **Active Cases per 1M Population Over Time (by Region)**









#### **Daily New Cases per 1M Population** (7-day moving average)



#### **Age Profiles**

Italians > 70 years old represent about 17% of the population, but account for 40% of confirmed cases and 85% of COVID-related deaths.



**COMMAND CENTERS** 



### **Europe & Middle East**

#### **Per 1M in Region**

|              | Today  | Change |
|--------------|--------|--------|
| Active Cases | 912    | +1%    |
|