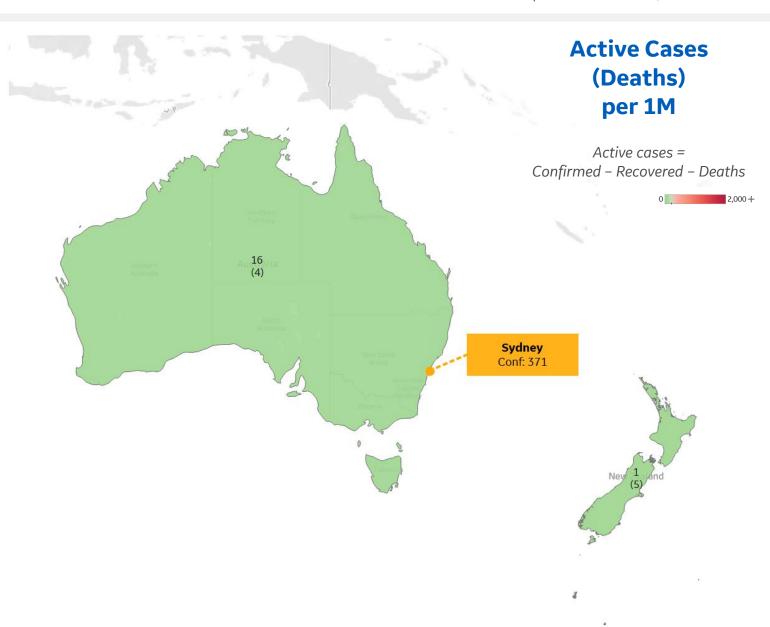

#### Per 1M in Region

|              | Today | Change |
|--------------|-------|--------|
| Active Cases | 13    | +1%    |
| Confirmed    | 1 new | +0.2%  |
| Deaths       | 0 new | +0%    |
| Recovered    | 0 new | +0%    |

| Australia   | 16 |
|-------------|----|
| New Zealand | 1  |

<sup>\*</sup> Excludes regions with population < 1M