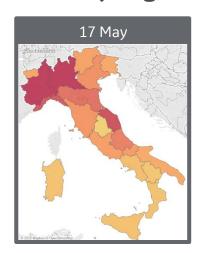

#### **Age Profiles**

Italians > 70 years old represent about 17% of the population, but account for 40% of confirmed cases and 85% of COVID-related deaths.

**COMMAND CENTERS** 