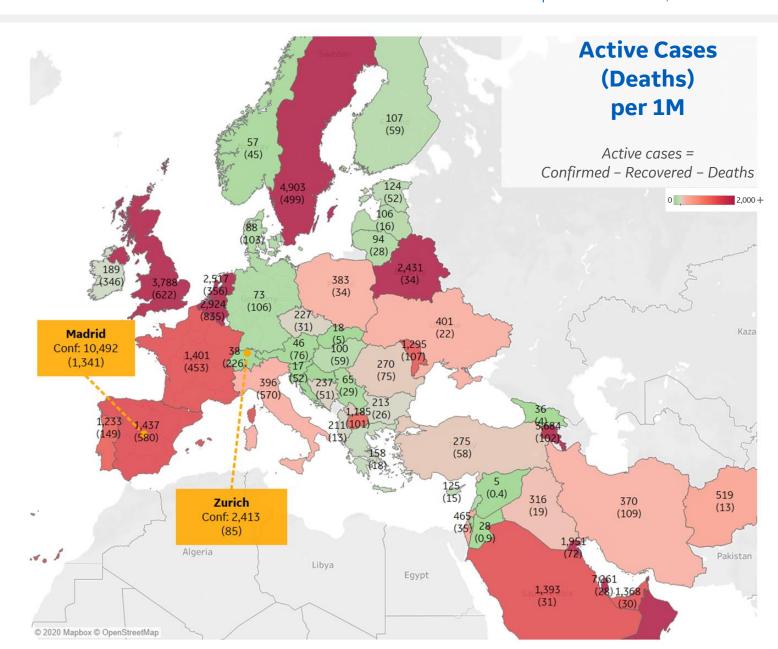

### **Europe & Middle East**

#### **Per 1M in Region**

|              | Today  | Change |
|--------------|--------|--------|
| Active Cases | 912    | +1%    |
| Confirmed    | 24 new | +1%    |
| Deaths       | 1 new  | +0.4%  |
| Recovered    | 17 new | +1%    |

| 7,261 |
|-------|
| 4,903 |
| 3,788 |
| 3,684 |
| 3,366 |
| 2,924 |
| 2,774 |
| 2,517 |
| 2,431 |
| 1,951 |
|       |

<sup>\*</sup> Excludes regions with population < 1M

**COMMAND CENTERS** 