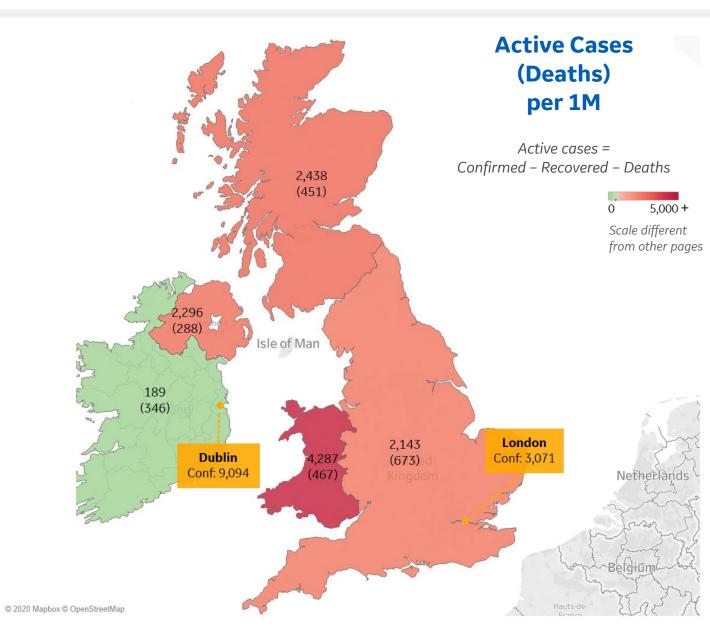

#### **Per 1M in Region**

|              | Today  | Change |
|--------------|--------|--------|
| Active Cases | 3,544  | +0.4%  |
| Confirmed    | 15 new | +0.3%  |
| Deaths       | 3 new  | +0.4%  |
| Recovered    | 1 new  | +0.3%  |

| Wales            | 4,287 |
|------------------|-------|
| Scotland         | 2,438 |
| Northern Ireland | 2,296 |
| England          | 2,143 |
| Ireland          | 189   |

**COMMAND CENTERS** 