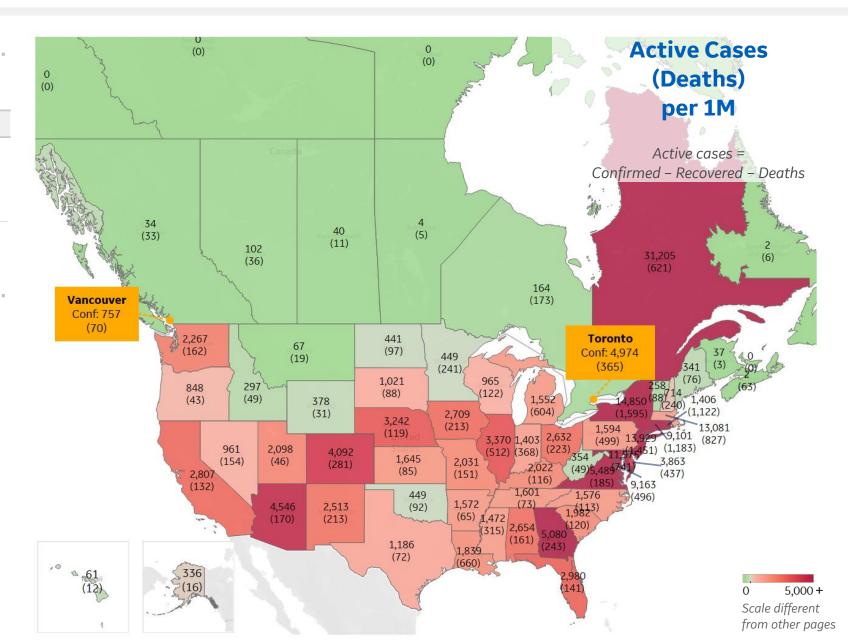

#### **Per 1M in Region**

|              | Today  | Change |
|--------------|--------|--------|
| Active Cases | 4,023  | +1%    |
| Confirmed    | 70 new | +1%    |
| Deaths       | 2 new  | +1%    |
| Recovered    | 28 new | +2%    |

| New York     | 14,850 |
|--------------|--------|
| New Jersey   | 13,929 |
| Rhode Island | 13,081 |
| DC           | 11,575 |
| Maryland     | 9,163  |
| Connecticut  | 9,101  |
| Virginia     | 5,489  |
| Georgia      | 5,080  |
| Arizona      | 4,546  |
| Colorado     | 4,092  |
|              |        |