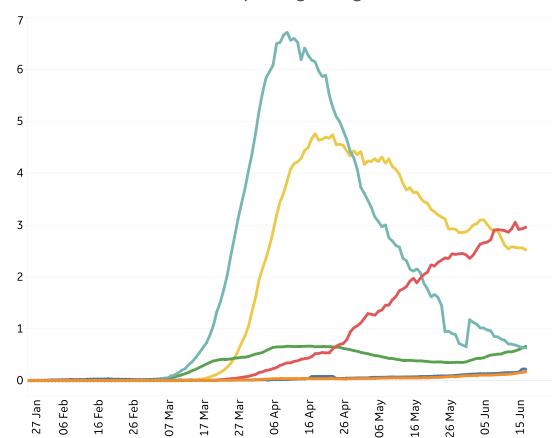

Updated 18 June 2020, 3:30 GMT

# ( ° ° ° ) H

#### **Trend since 22 Jan**



#### **Today per 1M**

Active cases = Confirmed - Recovered - Deaths



| Per 1M:      | Today  | Change |
|--------------|--------|--------|
| Active Today | 494    | +1%    |
| Active       | 7 new  | +1%    |
| Confirmed    | 23 new | +2%    |
| Deaths       | 1 new  | +1%    |
| Recovered    | 15 new | +3%    |



Updated 18 June 2020, 3:30 GMT

### **New Confirmed Cases & New Deaths**

**North America Central/South America Africa** Key **Europe** Middle East Asia

#### **New Confirmed Cases / 1M**

7-day rolling average



#### New Deaths / 1M

7-day rolling average



## **Top 50 Countries: Per 1M**

Updated 18 June 2020, 3:30 GMT

| 7.7 | 0 c     | N 47 | г |
|-----|---------|------|---|
| 2.2 | ( ) ( - | ııvı |   |

| 1 - 25       |                 | Today Total since |        |           | l since 2          | 22 Jan          |                    |
|--------------|-----------------|-------------------|--------|-----------|--------------------|-----------------|--------------------|
|              | Active<br>Today | Confirmed         | Deaths | Recovered | Total<br>Confirmed | Total<br>Deaths | Total<br>Recovered |
| Qatar        | 7,261           | 381               | 1      | 594       | 28,869             | 28              | 21,580             |
| Sweden       | 4,903           | 123               | 10     | 0         | 5,403              | 499