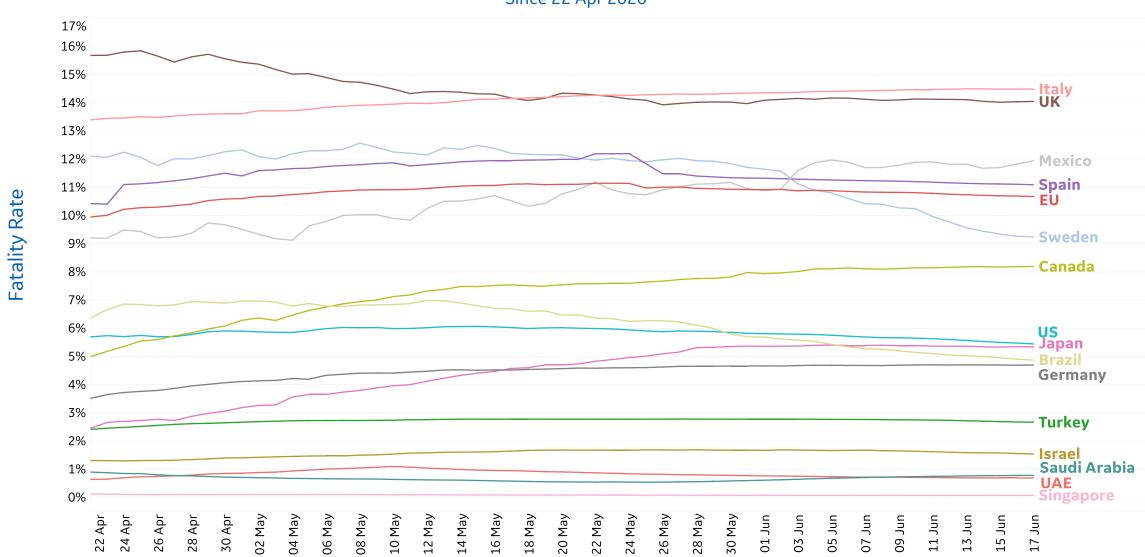

95              | 427                |
| Guinea-Bissau  | 1,324           | 0                   | 0      | 0         | 1,492              | 15              | 153                |
| Eq. Guinea     | 1,117           | 0                   | 0      | 0         | 1,664              | 32              | 515                |
| Total World    | 3,827,036       | 176,010             | 5,274  | 118,786   | 8,349,950          | 448,959         | 4,073,955          |



### **New Confirmed Cases in Select Countries**

Updated 18 June 2020, 3:30 GMT





### **New Deaths in Select Countries**

#### **Daily New Deaths / 1M**

7-day rolling avg. since 22 Apr 2020





### **Cumulative Deaths in Select Countries**

Updated 18 June 2020, 3:30 GMT







#### **Deaths / Confirmed Cases**

Since 22 Apr 2020







### % Change in Case Volume in Select Countries

**GE Healthcare** 

Updated 18 June 2020, 3:30 GMT

### **Over Previous 7 days**

#### **Active Cases**



#### **Confirmed Cases**



#### **Reported Recoveries**



#### **Reported Deaths**





#### **Active Cases per 1M Population Over Time (by Region)**









#### **Daily New Cases per 1M Population** (7-day moving average)



#### **Age Profiles**

Italians > 70 years old represent about 17% of the population, but account for 40% of confirmed cases and 85% of COVID-related deaths.



**COMMAND CENTERS** 



### **Europe & Middle East**

#### **Per 1M in Region**

|              | Today  | Change |
|--------------|--------|--------|
| Active Cases | 912    | +1%    |
| Confirmed    | 24 new | +1%    |
| Deaths       | 1 new  |