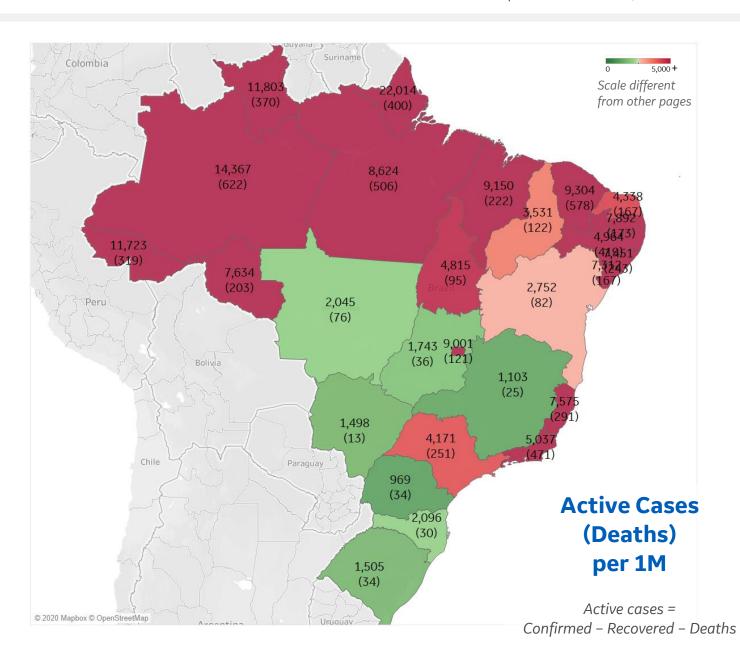

## Central & South America

### **Per 1M in Region**

|              | Today   | Change |
|--------------|---------|--------|
| Active Cases | 1,284   | +2%    |
| Confirmed    | 153 new | +5%    |
| Deaths       | 4 new   | +3%    |
| Recovered    | 119 new | +7%    |

| Peru      | 3,185 |
|-----------|-------|
| Panama    | 1,936 |
| Chile     | 1,835 |
| Brazil    | 1,825 |
| Bolivia   | 1,371 |
| Ecuador   | 1,168 |
| Honduras  | 893   |
| Dom. Rep. | 853   |
| Colombia  | 645   |
| Argentina | 534   |
|           |       |

#### **Per 1M in Region**

|              | Today   | Change |
|--------------|---------|--------|
| Active Cases | 1,825   | -0.03% |
| Confirmed    | 151 new | +3%    |
| Deaths       | 6 new   | +3%    |
| Recovered    | 146 new | +6%    |

| Amazonas         | 14,367 |
|------------------|--------|
| Ceará            | 9,304  |
| Maranhão         | 9,150  |
| Distrito Federal | 9,001  |
| Pará             | 8,624  |
| Paraíba          | 7,892  |
| Rondônia         | 7,634  |
| Espírito Santo   | 7,575  |
| Alagoas          | 7,451  |
| Sergipe          | 7,312  |

<sup>\*</sup> Excludes regions with population < 1M

**COMMAND CENTERS** 