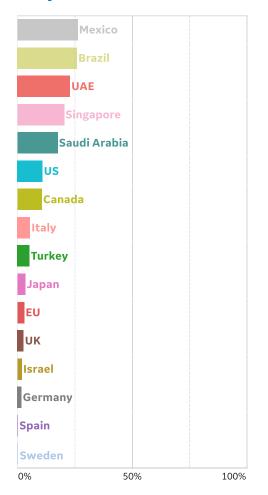

| 0      | 0         | 1,664              | 32              | 515                |
| Total World    | 3,827,036       | 176,010             | 5,274  | 118,786   | 8,349,950          | 448,959         | 4,073,955          |



### **New Confirmed Cases in Select Countries**

Updated 18 June 2020, 3:30 GMT





### **New Deaths in Select Countries**

#### **Daily New Deaths / 1M**

7-day rolling avg. since 22 Apr 2020





### **Cumulative Deaths in Select Countries**

Updated 18 June 2020, 3:30 GMT







#### **Deaths / Confirmed Cases**

Since 22 Apr 2020







### % Change in Case Volume in Select Countries

**GE Healthcare** 

Updated 18 June 2020, 3:30 GMT

### **Over Previous 7 days**

#### **Active Cases**



#### **Confirmed Cases**



#### **Reported Recoveries**



#### **Reported Deaths**





#### **Active Cases per 1M Population Over Time (by Region)**









#### **Daily New Cases per 1M Population** (7-day moving average)



#### **Age Profiles**

Italians > 70 years old represent about 17% of the population, but account for 40% of confirmed cases and 85% of COVID-related deaths.



**COMMAND CENTERS** 



### **Europe & Middle East**

#### **Per 1M in Region**

|              | Today  | Change |
|--------------|--------|--------|
| Active Cases | 912    | +1%    |
| Confirmed    | 24 new | +1%    |
| Deaths       | 1 new  | +0.4%  |
| Recovered    | 17 new | +1%    |

| 7,261 |
|-------|
| 4,903 |
| 3,788 |
| 3,684 |
| 3,366 |
| 2,924 |
| 2,774 |
| 2,517 |
| 2,431 |
| 1,951 |
|       |

<sup>\*</sup> Excludes regions with population < 1M