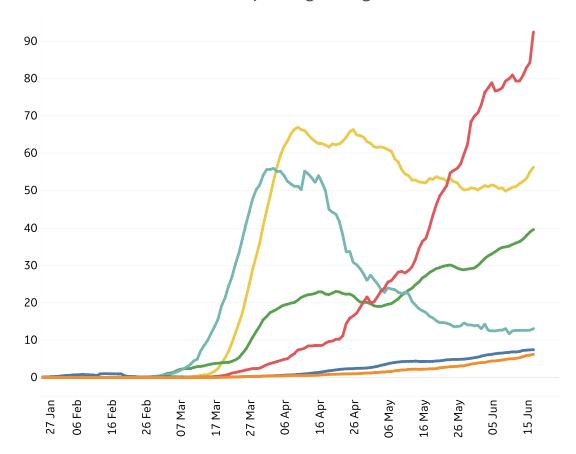

Updated 18 June 2020, 3:30 GMT

# ( ° ° ° ) H

#### **Trend since 22 Jan**



#### **Today per 1M**

Active cases = Confirmed - Recovered - Deaths



| Per 1M:      | Today  | Change |
|--------------|--------|--------|
| Active Today | 494    | +1%    |
| Active       | 7 new  | +1%    |
| Confirmed    | 23 new | +2%    |
| Deaths       | 1 new  | +1%    |
| Recovered    | 15 new | +3%    |



Updated 18 June 2020, 3:30 GMT

### **New Confirmed Cases & New Deaths**

**North America Central/South America Africa** Key **Europe** Middle East Asia

#### **New Confirmed Cases / 1M**

7-day rolling average



#### New Deaths / 1M

7-day rolling average



## **Top 50 Countries: Per 1M**

Updated 18 June 2020, 3:30 GMT

| 7.7 | 0 c     | N 47 | г |
|-----|---------|------|---|
| 2.2 | ( ) ( - | ııvı |   |

| 1 - 25       |                 | Today Total since |        |           | l since 2          | 22 Jan          |                    |
|--------------|-----------------|-------------------|--------|-----------|--------------------|-----------------|--------------------|
|              | Active<br>Today | Confirmed         | Deaths | Recovered | Total<br>Confirmed | Total<br>Deaths | Total<br>Recovered |
| Qatar        | 7,261           | 381               | 1      | 594       | 28,869             | 28              | 21,580             |
| Sweden       | 4,903           | 123               |