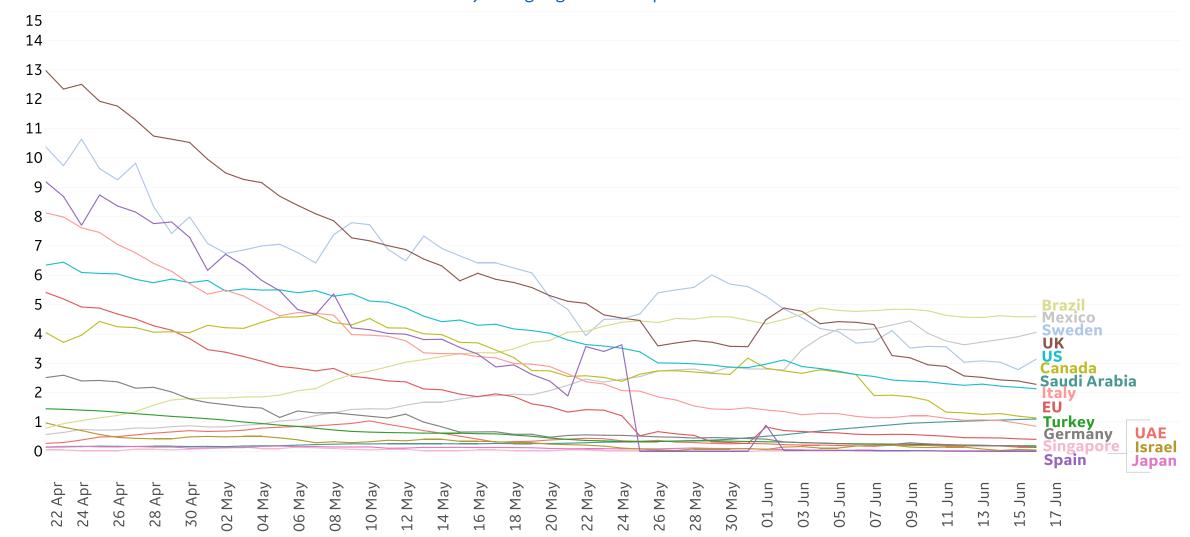

### **Daily New Deaths / 1M**

7-day rolling avg. since 22 Apr 2020

## **New Deaths in Select Countries**