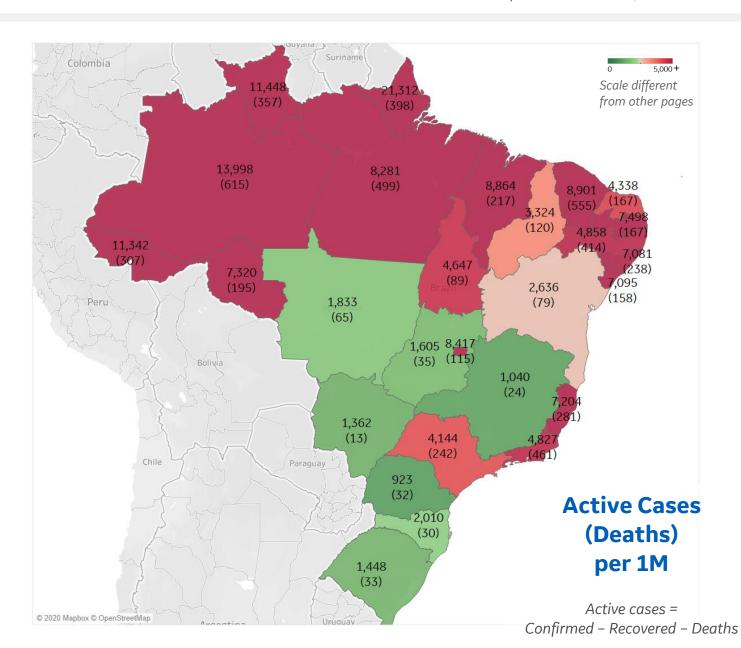

### **Per 1M in Region**

|              | Today   | Change |
|--------------|---------|--------|
| Active Cases | 1,825   | +6%    |
| Confirmed    | 164 new | +4%    |
| Deaths       | 6 new   | +3%    |
| Recovered    | 58 new  | +3%    |

| Amazonas         | 13,998 |
|------------------|--------|
| Ceará            | 8,901  |
| Maranhão         | 8,864  |
| Distrito Federal | 8,417  |
| Pará             | 8,281  |
| Paraíba          | 7,498  |
| Rondônia         | 7,320  |
| Espírito Santo   | 7,204  |
| Sergipe          | 7,095  |
| Alagoas          | 7,081  |
|                  |        |

<sup>\*</sup> Excludes regions with population < 1M

**COMMAND CENTERS** 