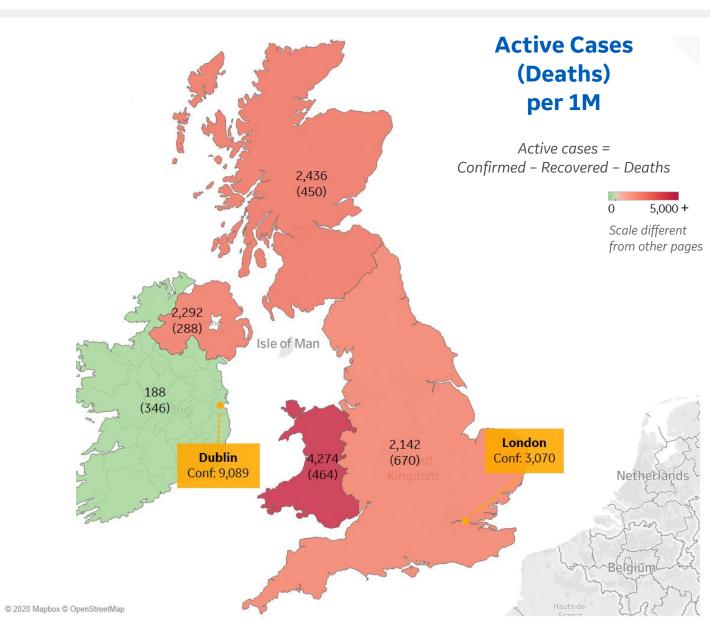

### **Per 1M in Region**

|              | Today  | Change |
|--------------|--------|--------|
| Active Cases | 3,532  | +0.4%  |
| Confirmed    | 18 new | +0.4%  |
| Deaths       | 3 new  | +0.5%  |
| Recovered    | 0 new  | +0%    |

| Wales            | 4,274 |
|------------------|-------|
| Scotland         | 2,436 |
| Northern Ireland | 2,292 |
| England          | 2,142 |
| Ireland          | 188   |

**COMMAND CENTERS** 