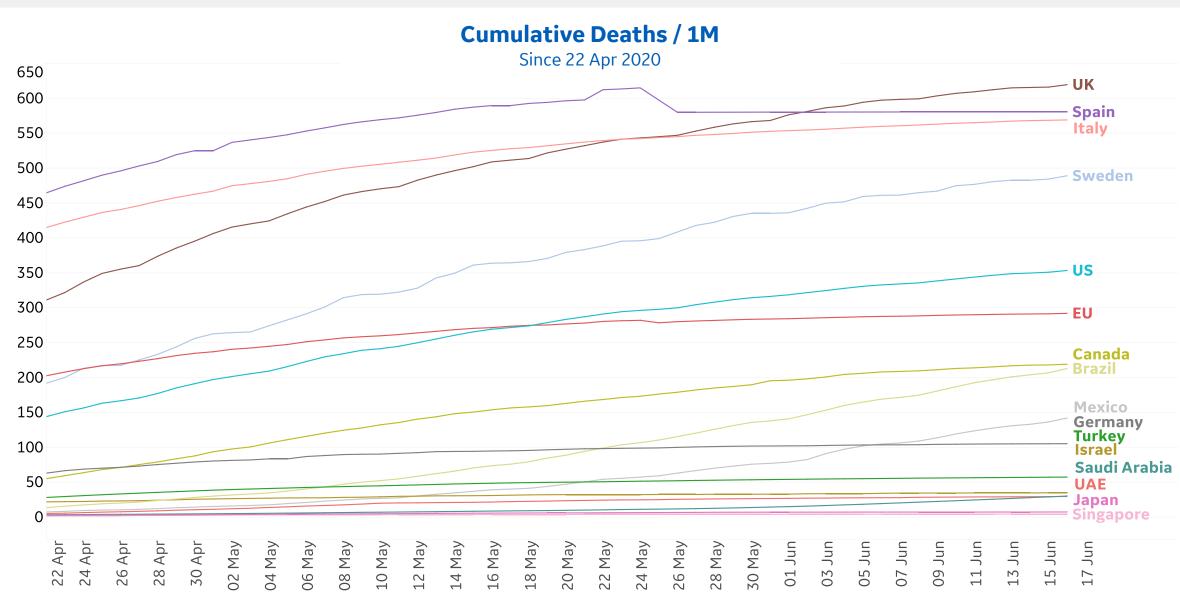

| 2,410              | 14              | 396                |
| Mauritania     | 1,591           | 170       | 2      | 13        | 2,057              | 93              | 373                |
| Guinea-Bissau  | 1,324           | 0         | 0      | 0         | 1,492              | 15              | 153                |
| Eq. Guinea     | 1,117           | 358       | 20     | 315       | 1,664              | 32              | 515                |
| Total World    | 3,775,086       | 139,479   | 6,786  | 97,831    | 8,173,940          | 443,685         | 3,955,169          |



## **New Confirmed Cases in Select Countries**









## **New Deaths in Select Countries**

### **Daily New Deaths / 1M**

7-day rolling avg. since 22 Apr 2020





## **Cumulative Deaths in Select Countries**





## **Fatality Rate in Select Countries**

#### **Deaths / Confirmed Cases**

Since 22 Apr 2020











Updated 17 June 2020, 3:30 GMT

### **Over Previous 7 days**

#### **Active Cases**



#### **Confirmed Cases**



#### **Reported Recoveries**



#### **Reported Deaths**



## Feature: Deaths by Age, Select Countries

Updated 17 June 2020, 3:30 GMT

## Deaths\* / 100,000 for: Austria, US, Netherlands, Belgium, and England & Wales



**COMMAND CENTERS** 



### **Per 1M in Region**

|              | Today  | Change |
|--------------|--------|--------|
| Active Cases | 3,532  | +0.4%  |
| Confirmed    | 18 new | +0.4%  |
| Deaths       | 3 new  | +0.5%  |
| Recovered    | 0 new  | +0%    |

| Wales            | 4,274 |
|------------------|-------|
| Scotland         | 2,436 |
| Nor