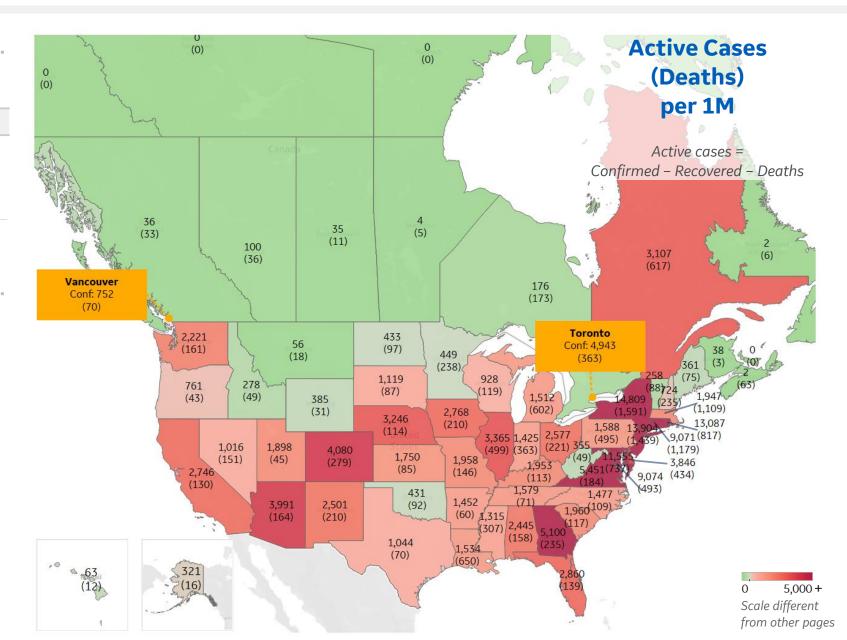

### **Per 1M in Region**

|              | Today  | Change |
|--------------|--------|--------|
| Active Cases | 3,982  | +1%    |
| Confirmed    | 65 new | +1%    |
| Deaths       | 2 new  | +1%    |
| Recovered    | 20 new | +1%    |

| New York     | 14,809 |
|--------------|--------|
| New Jersey   | 13,904 |
| Rhode Island | 13,087 |
| DC           | 11,555 |
| Maryland     | 9,074  |
| Connecticut  | 9,071  |
| Virginia     | 5,451  |
| Georgia      | 5,100  |
| Colorado     | 4,080  |
| Arizona      | 3,991  |
|              |        |