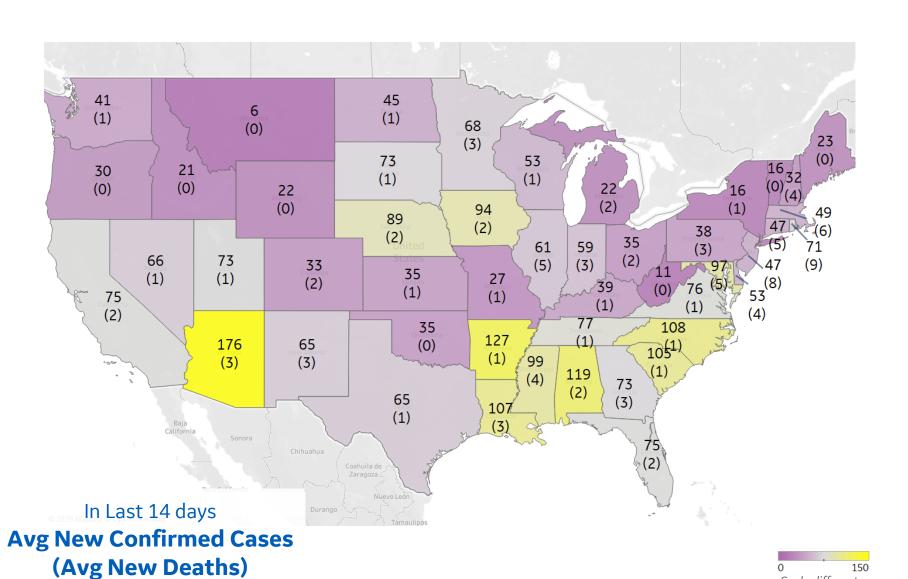

#### **Top 10 by New Confirmed**

Avg New Confirmed Cases / 1M

| Arizona              | 176 |
|----------------------|-----|
| Arkansas             | 127 |
| Alabama              | 119 |
| North Carolina       | 108 |
| Louisiana            | 107 |
| South Carolina       | 105 |
| Mississippi          | 99  |
| Maryland             | 97  |
| District of Columbia | 94  |
| lowa                 | 94  |
|                      |     |

#### **Top 10 by New Deaths**

Avg New Deaths / 1M

| 9 |
|---|
| 8 |
| 6 |
| 5 |
| 5 |
| 5 |
| 5 |
| 4 |
| 4 |
| 4 |
|   |

150

Scale different

from other pages