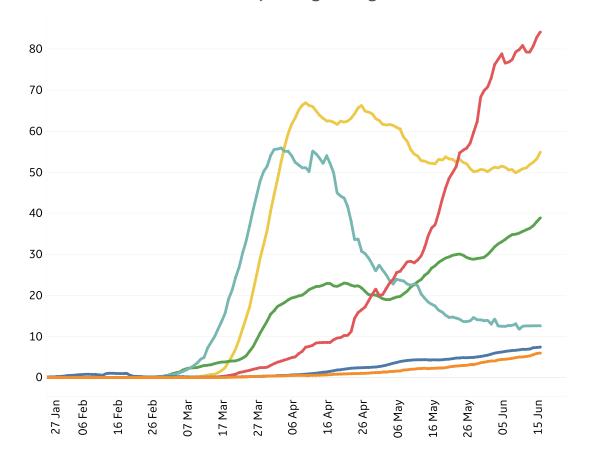

#### **New Confirmed Cases / 1M**

7-day rolling average

## **New Confirmed Cases in Select Countries**