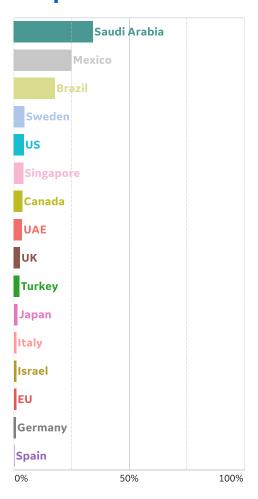

15              | 153                |
| Eq. Guinea     | 1,117           | 358       | 20     | 315       | 1,664              | 32              | 515                |
| Total World    | 3,775,086       | 139,479   | 6,786  | 97,831    | 8,173,940          | 443,685         | 3,955,169          |



## **New Confirmed Cases in Select Countries**









## **New Deaths in Select Countries**

### **Daily New Deaths / 1M**

7-day rolling avg. since 22 Apr 2020





## **Cumulative Deaths in Select Countries**





## **Fatality Rate in Select Countries**

#### **Deaths / Confirmed Cases**

Since 22 Apr 2020











Updated 17 June 2020, 3:30 GMT

### **Over Previous 7 days**

#### **Active Cases**



#### **Confirmed Cases**



#### **Reported Recoveries**



#### **Reported Deaths**



## Feature: Deaths by Age, Select Countries

Updated 17 June 2020, 3:30 GMT

## Deaths\* / 100,000 for: Austria, US, Netherlands, Belgium, and England & Wales



**COMMAND CENTERS** 



### **Per 1M in Region**

|              | Today  | Change |
|--------------|--------|--------|
| Active Cases | 3,532  | +0.4%  |
| Confirmed    | 18 new | +0.4%  |
| Deaths       | 3 new  | +0.5%  |
| Recovered    | 0 new  | +0%    |

| Wales            | 4,274 |
|------------------|-------|
| Scotland         | 2,436 |
| Northern Ireland | 2,292 |
| England          | 2,142 |
| Ireland          | 188   |



**COMMAND CENTERS** 





### **Per 1M in Region**

|              | Today  | Change |
|--------------|--------|--------|
| Active Cases | 164    | +4%    |
| Confirmed    | 36 new | +3%    |
| Deat