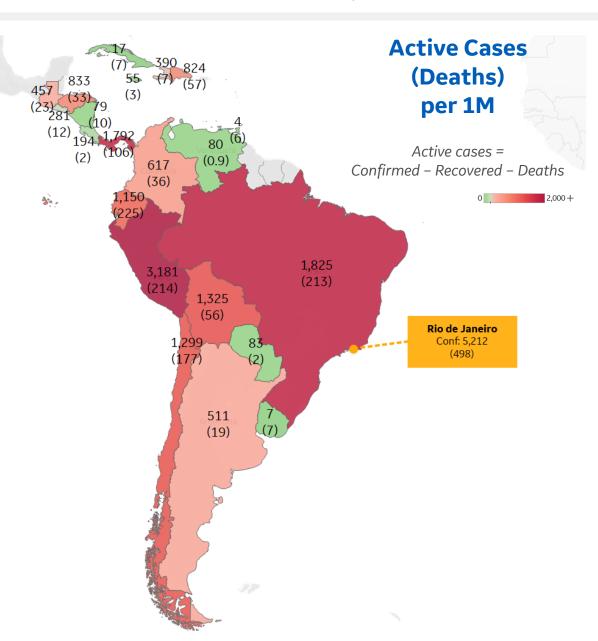

## **Per 1M in Region**

|              | Today  | Change |
|--------------|--------|--------|
| Active Cases | 1,254  | +3%    |
| Confirmed    | 95 new | +3%    |
| Deaths       | 3 new  | +3%    |
| Recovered    | 53 new | +3%    |

| 3,181 |
|-------|
| 1,825 |
| 1,792 |
| 1,325 |
| 1,299 |
| 1,150 |
| 833   |
| 824   |
| 617   |
| 511   |
|       |

<sup>\*</sup> Excludes regions with population < 1M

**COMMAND CENTERS** 