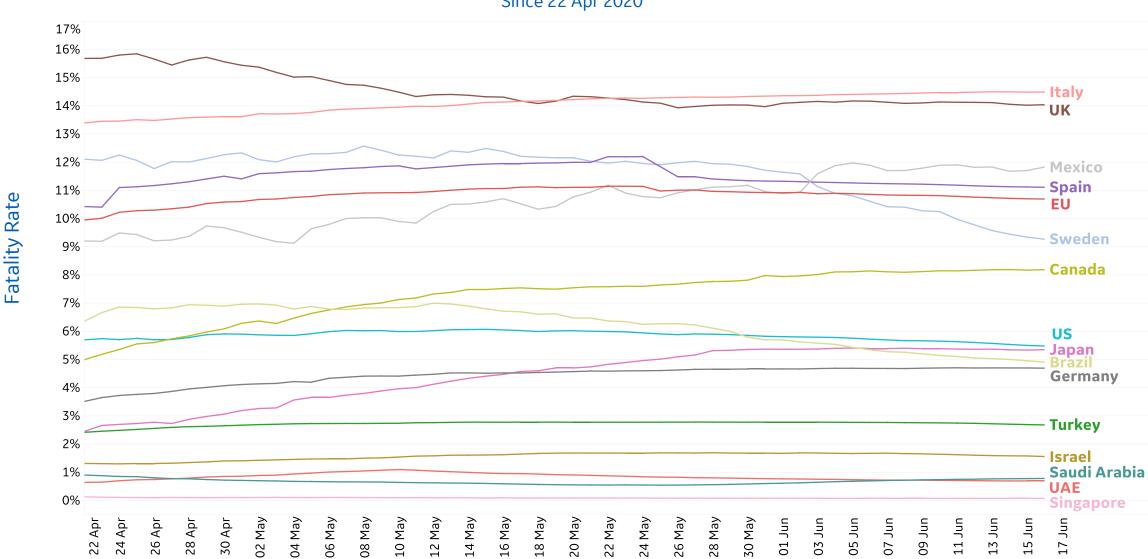

## **Fatality Rate in Select Countries**

#### **Deaths / Confirmed Cases**

Since 22 Apr 2020

Updated 17 June 2020, 3:30 GMT