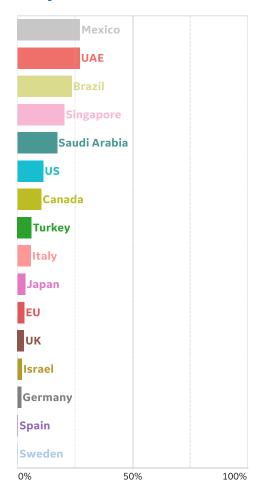

| 1,492              | 15              | 153                |
| Eq. Guinea     | 1,117           | 358       | 20     | 315       | 1,664              | 32              | 515                |
| Total World    | 3,775,086       | 139,479   | 6,786  | 97,831    | 8,173,940          | 443,685         | 3,955,169          |



## **New Confirmed Cases in Select Countries**









## **New Deaths in Select Countries**

### **Daily New Deaths / 1M**

7-day rolling avg. since 22 Apr 2020





## **Cumulative Deaths in Select Countries**





## **Fatality Rate in Select Countries**

#### **Deaths / Confirmed Cases**

Since 22 Apr 2020











Updated 17 June 2020, 3:30 GMT

### **Over Previous 7 days**

#### **Active Cases**



#### **Confirmed Cases**



#### **Reported Recoveries**



#### **Reported Deaths**



## Feature: Deaths by Age, Select Countries

Updated 17 June 2020, 3:30 GMT

## Deaths\* / 100,000 for: Austria, US, Netherlands, Belgium, and England & Wales



**COMMAND CENTERS** 



### **Per 1M in Region**

|              | Today  | Change |
|--------------|--------|--------|
| Active Cases | 3,532  | +0.4%  |
| Confirmed    | 18 new | +0.4%  |
| Deaths       | 3 new  | +0.5%  |
| Recovered    | 0 new  | +0%    |

| Wales            | 4,274 |
|------------------|-------|
| Scotland         | 2,436 |
| Northern Ireland | 2,292 |
| England          | 2,142 |
| Ireland          | 188   |



**COMMAND CENTERS** 





### **Per 1M in Region**

|              | Today  | Change |
|--------------|--------|--------|
| Active Cases | 164    | +4%    |
| Confirmed