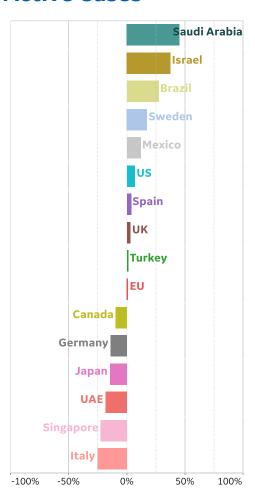

Guinea-Bissau  | 1,324           | 0         | 0      | 0         | 1,492              | 15              | 153                |
| Eq. Guinea     | 1,117           | 358       | 20     | 315       | 1,664              | 32              | 515                |
| Total World    | 3,775,086       | 139,479   | 6,786  | 97,831    | 8,173,940          | 443,685         | 3,955,169          |



## **New Confirmed Cases in Select Countries**









## **New Deaths in Select Countries**

### **Daily New Deaths / 1M**

7-day rolling avg. since 22 Apr 2020





## **Cumulative Deaths in Select Countries**





## **Fatality Rate in Select Countries**

#### **Deaths / Confirmed Cases**

Since 22 Apr 2020











Updated 17 June 2020, 3:30 GMT

### **Over Previous 7 days**

#### **Active Cases**



#### **Confirmed Cases**



#### **Reported Recoveries**



#### **Reported Deaths**



## Feature: Deaths by Age, Select Countries

Updated 17 June 2020, 3:30 GMT

## Deaths\* / 100,000 for: Austria, US, Netherlands, Belgium, and England & Wales



**COMMAND CENTERS** 



### **Per 1M in Region**

|              | Today  | Change |
|--------------|--------|--------|
| Active Cases | 3,532  | +0.4%  |
| Confirmed    | 18 new | +0.4%  |
| Deaths       | 3 new  | +0.5%  |
| Recovered    | 0 new  | +0%    |

| Wales            | 4,274 |
|------------------|-------|
| Scotland         | 2,436 |
| Northern Ireland | 2,292 |
| England          | 2,142 |
| Ireland          | 188   |



**COMMAND CENTERS** 





### **Per 1M in Region**

|              | Today  | Change |
|--------------|-------