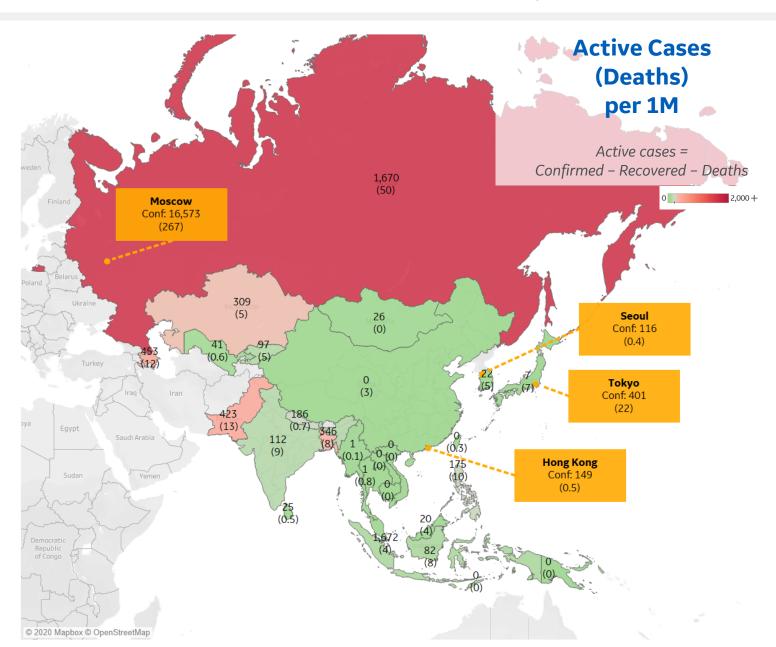

### **Per 1M in Region**

|              | Today | Change |
|--------------|-------|--------|
| Active Cases | 143   | -2%    |
| Confirmed    | 7 new | +2%    |
| Deaths       | 1 new | +8%    |
| Recovered    | 9 new | +5%    |

| Singapore   | 1,672 |
|-------------|-------|
| Russia      | 1,670 |
| Azerbaijan  | 453   |
| Pakistan    | 423   |
| Bangladesh  | 346   |
| Kazakhstan  | 309   |
| Nepal       | 186   |
| Philippines | 175   |
| India       | 112   |
| Kyrgyzstan  | 97    |
|             |       |

<sup>\*</sup> Excludes regions with population < 1M