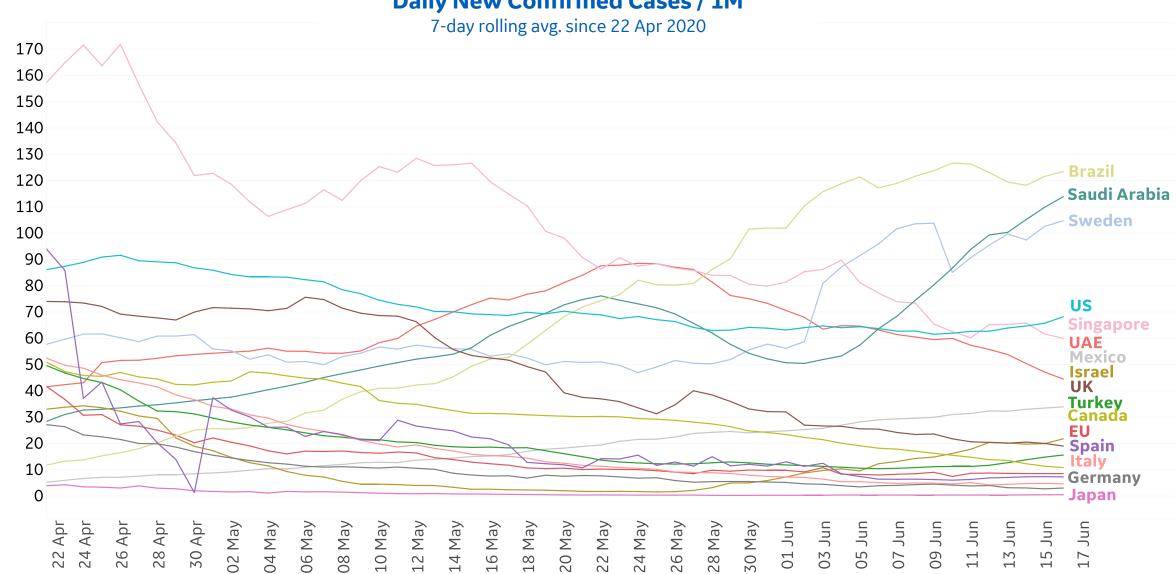

#### **New Confirmed Cases / 1M**

7-day rolling average

## **New Confirmed Cases in Select Countries**