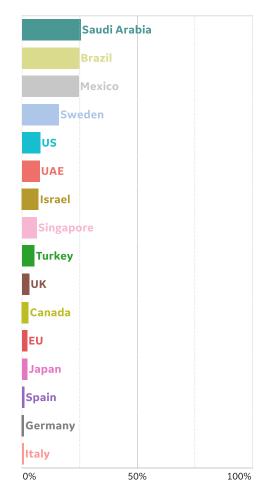

| 0         | 0      | 0         | 1,492              | 15              | 153                |
| Eq. Guinea     | 1,117           | 358       | 20     | 315       | 1,664              | 32              | 515                |
| Total World    | 3,775,086       | 139,479   | 6,786  | 97,831    | 8,173,940          | 443,685         | 3,955,169          |



## **New Confirmed Cases in Select Countries**









## **New Deaths in Select Countries**

### **Daily New Deaths / 1M**

7-day rolling avg. since 22 Apr 2020





## **Cumulative Deaths in Select Countries**





## **Fatality Rate in Select Countries**

#### **Deaths / Confirmed Cases**

Since 22 Apr 2020











Updated 17 June 2020, 3:30 GMT

### **Over Previous 7 days**

#### **Active Cases**



#### **Confirmed Cases**



#### **Reported Recoveries**



#### **Reported Deaths**



## Feature: Deaths by Age, Select Countries

Updated 17 June 2020, 3:30 GMT

## Deaths\* / 100,000 for: Austria, US, Netherlands, Belgium, and England & Wales



**COMMAND CENTERS** 



### **Per 1M in Region**

|              | Today  | Change |
|--------------|--------|--------|
| Active Cases | 3,532  | +0.4%  |
| Confirmed    | 18 new | +0.4%  |
| Deaths       | 3 new  | +0.5%  |
| Recovered    | 0 new  | +0%    |

| Wales            | 4,274 |
|------------------|-------|
| Scotland         | 2,436 |
| Northern Ireland | 2,292 |
| England          | 2,142 |
| Ireland          | 188   |



**COMMAND CENTERS** 





### **Per 1M in Region**

|              | Today  | Change |
|--------------|--------|--------|
| Active Cases |