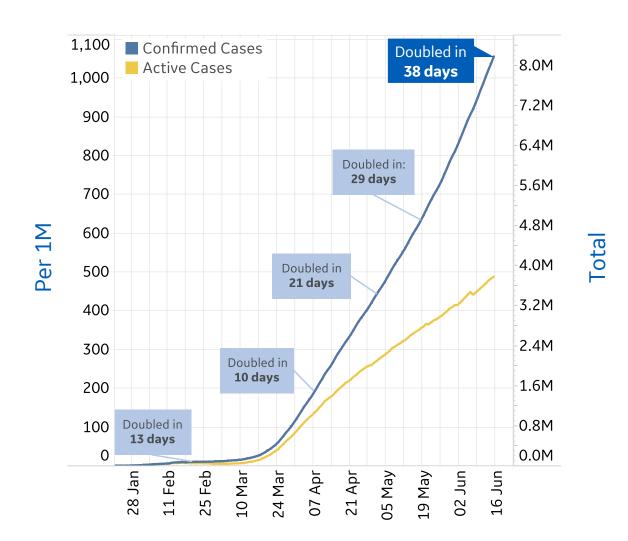

#### **Trend since 22 Jan**

#### **Today per 1M**

Active cases = Confirmed - Recovered - Deaths

| Per 1M:      | Today  | Change |
|--------------|--------|--------|
| Active Today | 487    | +1%    |
| Active       | 4 new  | +1%    |
| Confirmed    | 18 new | +2%    |
| Deaths       | 1 new  | +2%    |
| Recovered    | 13 new | +3%    |