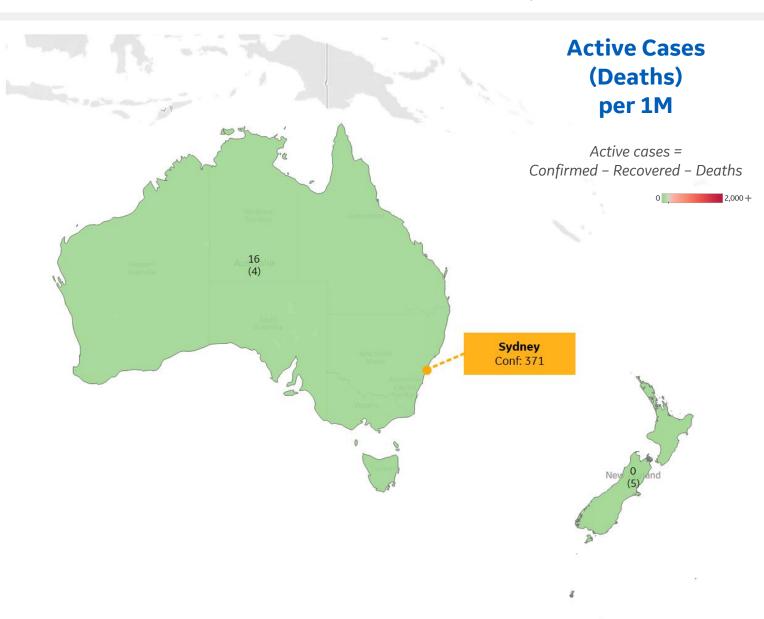

### Per 1M in Region

|              | Today | Change |
|--------------|-------|--------|
| Active Cases | 13    | +5%    |
| Confirmed    | 1 new | +0.3%  |
| Deaths       | 0 new | +0%    |
| Recovered    | 0 new | +0%    |

| Australia   | 16 |
|-------------|----|
| New Zealand | 0  |

<sup>\*</sup> Excludes regions with population < 1M