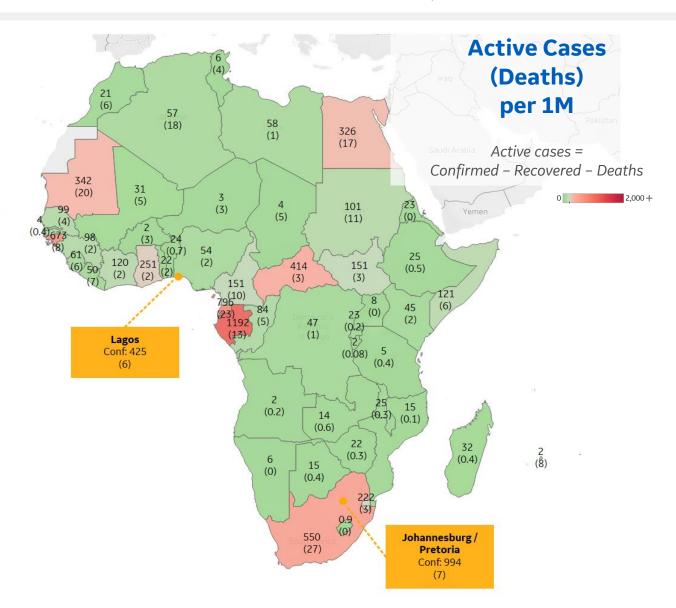

### **Per 1M in Region**

|              | Today   | Change |
|--------------|---------|--------|
| Active Cases | 100     | +2%    |
| Confirmed    | 6 new   | +3%    |
| Deaths       | 0.2 new | +4%    |
| Recovered    | 4 new   | +5%    |

| Gabon             | 1,192 |
|-------------------|-------|
| Eq. Guinea        | 796   |
| Guinea-Bissau     | 673   |
| South Africa      | 550   |
| Central African R | 414   |
| Mauritania        | 342   |
| Egypt             | 326   |
| Ghana             | 251   |
| Eswatini          | 222   |
| Cameroon          | 151   |
|                   |       |

<sup>\*</sup> Excludes regions with population < 1M

COMMAND CENTERS

\*\* Per 1M = Per 1 Million Population unless otherwise noted

**Johns Hopkins Coronavirus Resource Center:** 

https://coronavirus.jhu.edu/map.html