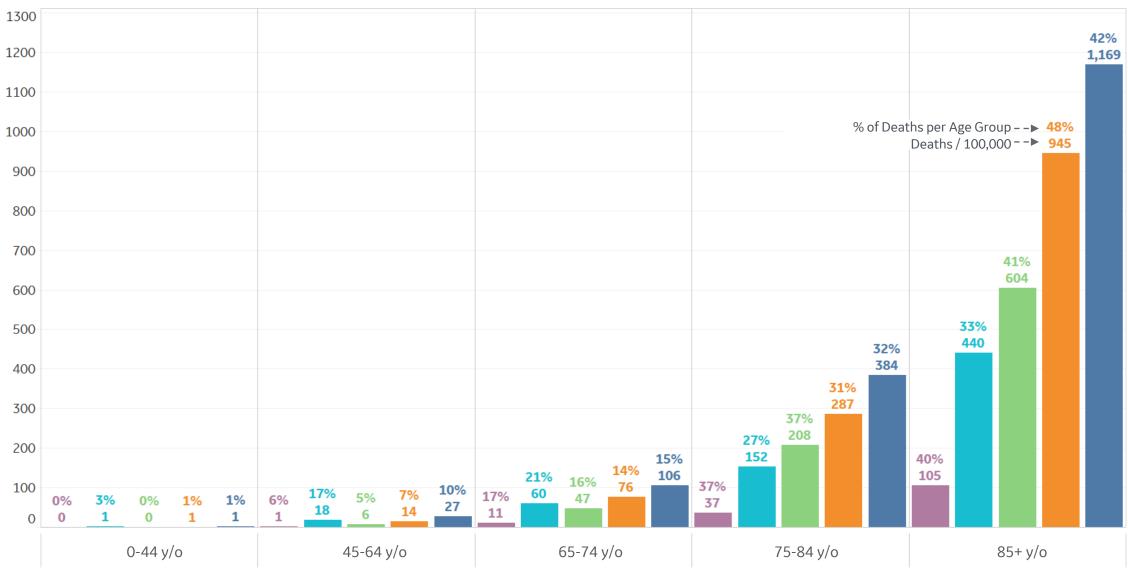

## Feature: Deaths by Age, Select Countries

Updated 17 June 2020, 3:30 GMT

## Deaths\* / 100,000 for: Austria, US, Netherlands, Belgium, and England & Wales

**COMMAND CENTERS** 