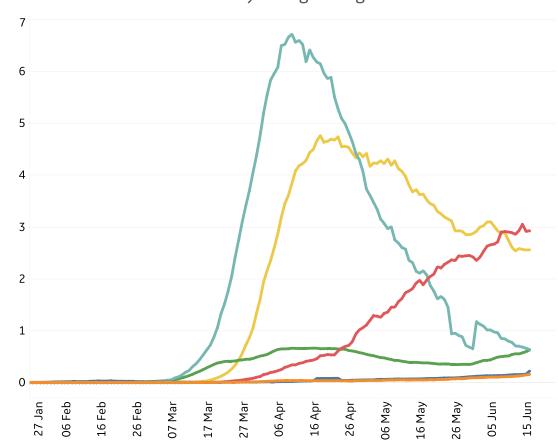

#### New Deaths / 1M

7-day rolling average

### **Daily New Deaths / 1M**

7-day rolling avg. since 22 Apr 2020