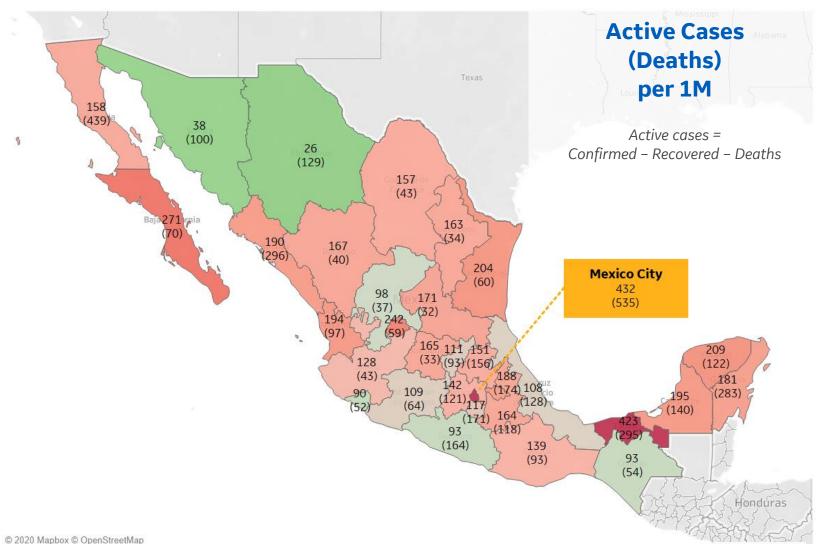

### **Per 1M in Region**

|              | Today  | Change |
|--------------|--------|--------|
| Active Cases | 164    | +4%    |
| Confirmed    | 36 new | +3%    |
| Deaths       | 6 new  | +4%    |
| Recovered    | 24 new | +3%    |

| Distrito Federal    | 432 |
|---------------------|-----|
| Tabasco             | 423 |
| Baja California Sur | 271 |
| Aguascalientes      | 242 |
| Yucatan             | 209 |
| Tamaulipas          | 204 |
| Campeche            | 195 |
| Nayarit             | 194 |
| Sinaloa             | 190 |
| Tlaxcala            | 188 |