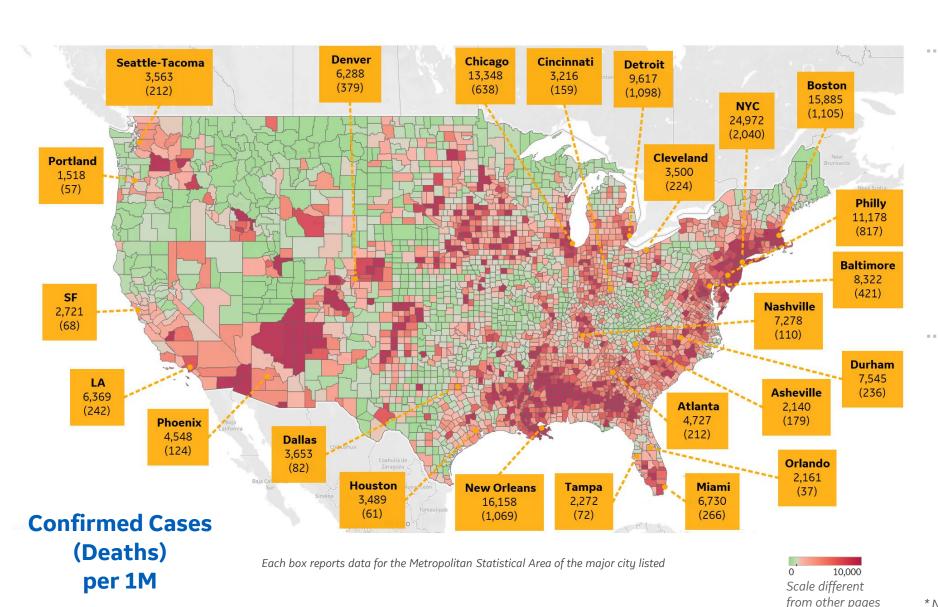

## **US by County & Metro, Total to Date**

Updated 17 June 2020, 3:30 GMT

#### **Top 10 Northeast Counties**

Total Confirmed Cases / 1M

| Rockland County, NY    | 41,012 |
|------------------------|--------|
| Westchester County, NY | 35,202 |
| Passaic County, NJ     | 32,883 |
| Nassau County, NY      | 30,212 |
| Union County, NJ       | 29,150 |
| Hudson County, NJ      | 28,308 |
| Suffolk County, NY     | 27,384 |
| Orange County, NY      | 27,357 |
| New York City*         | 24,937 |
| Suffolk County, MA     | 23,751 |
|                        |        |

#### **Top 10 Other US Counties**

Total Confirmed Cases / 1M

| Yakima County, WA          | 19,114 |
|----------------------------|--------|
| Orleans Parish, LA         | 18,676 |
| Jefferson Parish, LA       | 18,583 |
| Prince George's County, MD | 18,376 |
| Cook County, IL            | 16,154 |
| District of Columbia, DC   | 13,428 |
| Prince William County, VA  | 13,405 |
| Kane County, IL            | 12,941 |
| Lake County, IL            | 12,718 |
| Montgomery County, MD      | 12,372 |
|                            |        |

**Note:** Includes counties ≥ 250K population

<sup>\*</sup> New York City counties aggregated into one reporting area

per 1M