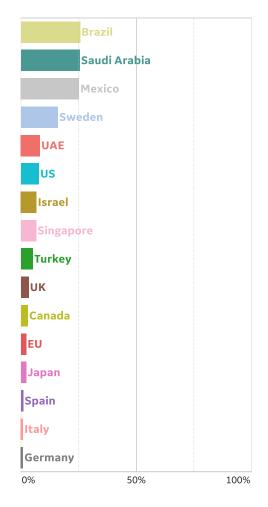

5              | 153                |
| Eq. Guinea     | 1,094           | 0         | 0      | 0         | 1,306              | 12              | 200                |
| Total World    | 3,740,224       | 122,035   | 3,508  | 80,207    | 8,034,461          | 436,899         | 3,857,338          |



## **New Confirmed Cases in Select Countries**



Updated 16 June 2020, 3:30 GMT







## **New Deaths in Select Countries**

## **Daily New Deaths / 1M**

7-day rolling avg. since 22 Apr 2020





## **Cumulative Deaths in Select Countries**

Updated 16 June 2020, 3:30 GMT







## **Fatality Rate in Select Countries**

#### **Deaths / Confirmed Cases**

Since 22 Apr 2020









Updated 16 June 2020, 3:30 GMT

## **Over Previous 7 days**

#### **Active Cases**



#### **Confirmed Cases**



#### **Reported Recoveries**



#### **Reported Deaths**





# Feature: New Zealand

#### **Recoveries and Deaths by Region**



#### **Confirmed Cases over Time**









#### **State Profiles**

While only 20% of New Zealand's population is over 60 years old, this group accounts for 100% of reported deaths.





**COMMAND CENTERS** 



# **Europe & Middle East**

## **Per 1M in Region**

|              | Today   | Change |
|--------------|---------|--------|
| Active Cases | 902     | +1%    |
| Confirmed    | 22 new  | +1%    |
| Deaths       | 0.5 new | +0.2%  |
| Recovered    | 16 new  | +1%    |

| Qatar       | 7,677 |
|-------------|-------|
| Sweden      | 4,703 |
| UK          | 3,759 |
| Armenia     | 3,544 |
| Bahrain     | 3,350 |
| Belgium     | 2,919 |
| Oman        | 2,