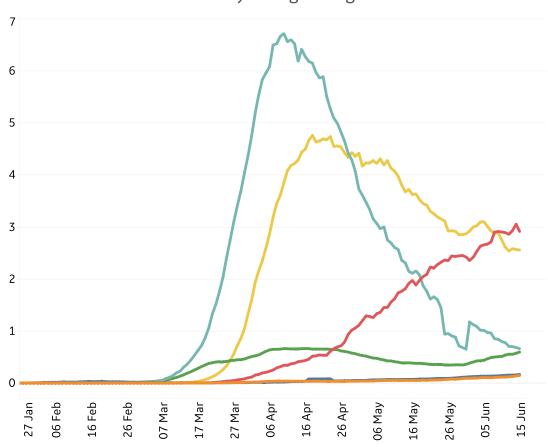

Updated 16 June 2020, 3:30 GMT

#### **Trend since 22 Jan**



**Today per 1M** 

Active cases = Confirmed - Recovered - Deaths



| Per 1M:      | Today   | Change |
|--------------|---------|--------|
| Active Today | 483     | +1%    |
| Active       | 5 new   | +1%    |
| Confirmed    | 16 new  | +2%    |
| Deaths       | 0.5 new | +1%    |
| Recovered    | 10 new  | +2%    |



## **New Confirmed Cases & New Deaths**

**COMMAND CENTERS** 

Updated 16 June 2020, 3:30 GMT

**North America Central/South America Africa** Key **Europe** Middle East Asia

#### **New Confirmed Cases / 1M**

7-day rolling average



#### New Deaths / 1M

7-day rolling average



# **Top 50 Countries: Per 1M**

Updated 16 June 2020, 3:30 GMT

| 1 - 25       |                 | Today     |        |           | Tota               | l since 2       | 22 Jan             |
|--------------|-----------------|-----------|--------|-----------|--------------------|-----------------|--------------------|
|              | Active<br>Today | Confirmed | Deaths | Recovered | Total<br>Confirmed | Total<br>Deaths | Total<br>Recovered |
| Qatar        | 7,677           | 442       | 1      | 619       | 28,072             | 26              | 20,368             |
| Sweden       | 4,703           | 76        | 2      | 0         | 5,187              | 484             | 0                  |
| US           | 4,295           | 60        | 1      | 44        | 6,387              | 351