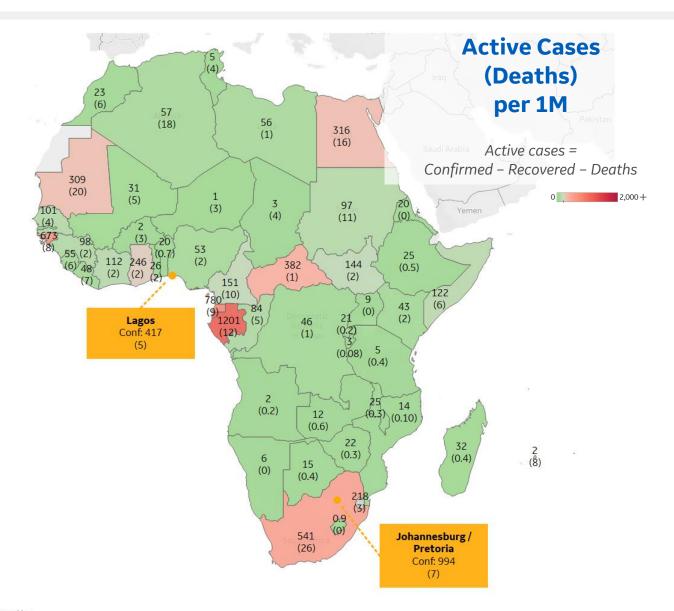

## **Per 1M in Region**

|              | Today   | Change |
|--------------|---------|--------|
| Active Cases | 97      | +4%    |
| Confirmed    | 7 new   | +4%    |
| Deaths       | 0.2 new | +5%    |
| Recovered    | 3 new   | +4%    |

| Gabon             | 1,201 |
|-------------------|-------|
| Eq. Guinea        | 780   |
| Guinea-Bissau     | 673   |
| South Africa      | 541   |
| Central African R | 382   |
| Egypt             | 316   |
| Mauritania        | 309   |
| Ghana             | 246   |
| Eswatini          | 218   |
| Cameroon          | 151   |
|                   |       |