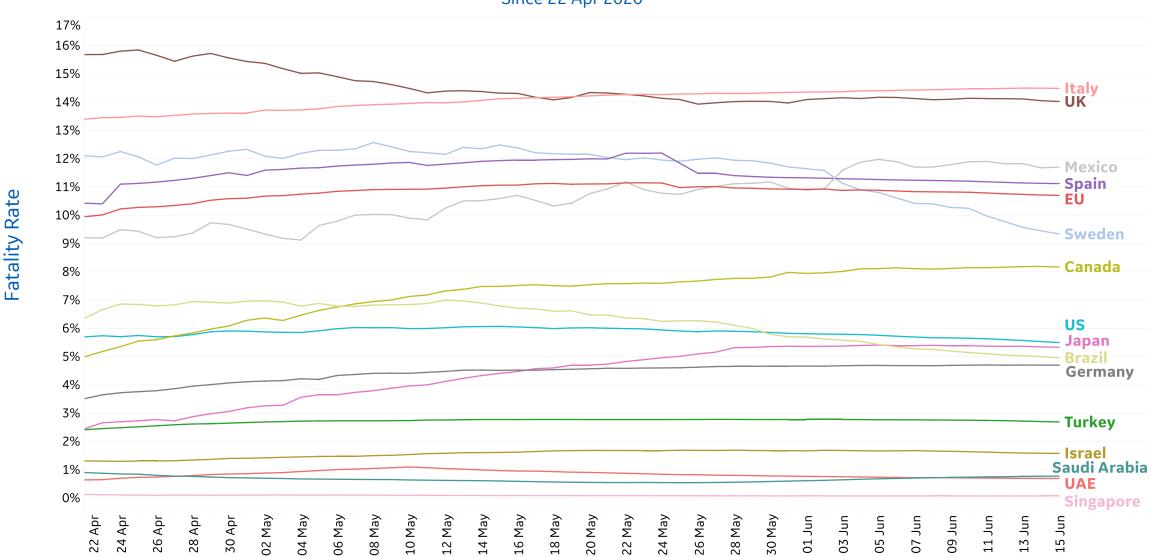

## **Fatality Rate in Select Countries**

#### **Deaths / Confirmed Cases**

Since 22 Apr 2020

Updated 16 June 2020, 3:30 GMT