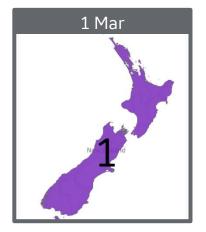

| Total World    | 3,740,224       | 122,035   | 3,508  | 80,207    | 8,034,461          | 436,899         | 3,857,338          |



## **New Confirmed Cases in Select Countries**



Updated 16 June 2020, 3:30 GMT







## **New Deaths in Select Countries**

## **Daily New Deaths / 1M**

7-day rolling avg. since 22 Apr 2020





## **Cumulative Deaths in Select Countries**

Updated 16 June 2020, 3:30 GMT







## **Fatality Rate in Select Countries**

#### **Deaths / Confirmed Cases**

Since 22 Apr 2020









Updated 16 June 2020, 3:30 GMT

## **Over Previous 7 days**

#### **Active Cases**



#### **Confirmed Cases**



#### **Reported Recoveries**



#### **Reported Deaths**





# Feature: New Zealand

#### **Recoveries and Deaths by Region**



#### **Confirmed Cases over Time**









#### **State Profiles**

While only 20% of New Zealand's population is over 60 years old, this group accounts for 100% of reported deaths.





**COMMAND CENTERS** 



# **Europe & Middle East**

## **Per 1M in Region**

|              | Today   | Change |
|--------------|---------|--------|
| Active Cases | 902     | +1%    |
| Confirmed    | 22 new  | +1%    |
| Deaths       | 0.5 new | +0.2%  |
| Recovered    | 16 new  | +1%    |

| Qatar       | 7,677 |
|-------------|-------|
| Sweden      | 4,703 |
| UK          | 3,759 |
| Armenia     | 3,544 |
| Bahrain     | 3,350 |
| Belgium     | 2,919 |
| Oman        | 2,914 |
| Belarus     | 2,534 |
| Netherlands | 2,503 |
| Kuwait      | 2,014 |

<sup>\*</sup> Excludes regions with population < 1M



**COMMAND CENTERS** 



### **Per