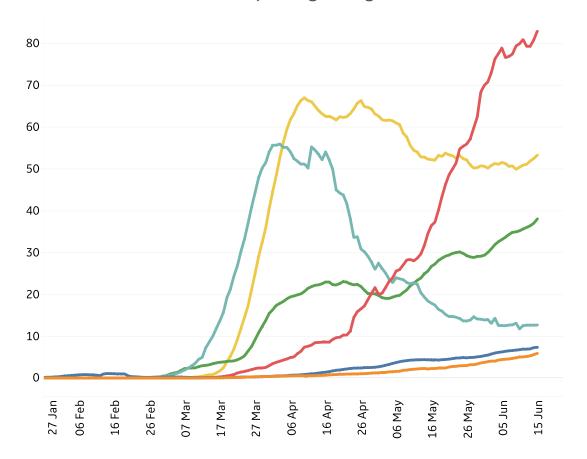

Updated 16 June 2020, 3:30 GMT

#### **Trend since 22 Jan**



**Today per 1M** 

Active cases = Confirmed - Recovered - Deaths



| Per 1M:      | Today   | Change |
|--------------|---------|--------|
| Active Today | 483     | +1%    |
| Active       | 5 new   | +1%    |
| Confirmed    | 16 new  | +2%    |
| Deaths       | 0.5 new | +1%    |
| Recovered    | 10 new  | +2%    |



## **New Confirmed Cases & New Deaths**

**COMMAND CENTERS** 

Updated 16 June 2020, 3:30 GMT

**North America Central/South America Africa** Key **Europe** Middle East Asia

#### **New Confirmed Cases / 1M**

7-day rolling average



#### New Deaths / 1M

7-day rolling average



# **Top 50 Countries: Per 1M**

Updated 16 June 2020, 3:30 GMT

| 1 - 25       |                 | Today     |        |           | Tota               | l since 2       | 22 Jan             |
|--------------|-----------------|-----------|--------|-----------|--------------------|-----------------|--------------------|
|              | Active<br>Today | Confirmed | Deaths | Recovered | Total<br>Confirmed | Total<br>Deaths | Total<br>Recovered |
| Qatar        | 7,677           | 442       | 1      | 619       | 28,072             | 26              | 20,368             |
| Sweden       | 4,703           | 76        | 2      | 0         | 5,187              | 484             | 0                  |
| US           | 4,295           | 60        |