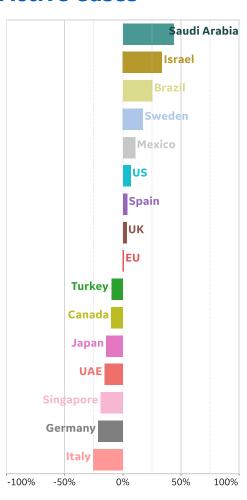

| 1,492              | 15              | 153                |
| Eq. Guinea     | 1,094           | 0         | 0      | 0         | 1,306              | 12              | 200                |
| Total World    | 3,740,224       | 122,035   | 3,508  | 80,207    | 8,034,461          | 436,899         | 3,857,338          |



## **New Confirmed Cases in Select Countries**



Updated 16 June 2020, 3:30 GMT







## **New Deaths in Select Countries**

## **Daily New Deaths / 1M**

7-day rolling avg. since 22 Apr 2020





## **Cumulative Deaths in Select Countries**

Updated 16 June 2020, 3:30 GMT







## **Fatality Rate in Select Countries**

#### **Deaths / Confirmed Cases**

Since 22 Apr 2020









Updated 16 June 2020, 3:30 GMT

## **Over Previous 7 days**

#### **Active Cases**



#### **Confirmed Cases**



#### **Reported Recoveries**



#### **Reported Deaths**





# Feature: New Zealand

#### **Recoveries and Deaths by Region**



#### **Confirmed Cases over Time**









#### **State Profiles**

While only 20% of New Zealand's population is over 60 years old, this group accounts for 100% of reported deaths.





**COMMAND CENTERS** 



# **Europe & Middle East**

## **Per 1M in Region**

|              | Today   | Change |
|--------------|---------|--------|
| Active Cases | 902     | +1%    |
| Confirmed    | 22 new  | +1%    |
| Deaths       | 0.5 new | +0.2%  |
| Recovered    | 16 new  | +1%    |

| Qatar       | 7,677 |
|-------------|-------|
| Sweden      | 4,703 |
| UK          | 3,759 |
| Armenia     | 3,544 |
| Bahrain     | 3,350 |
| Belgium