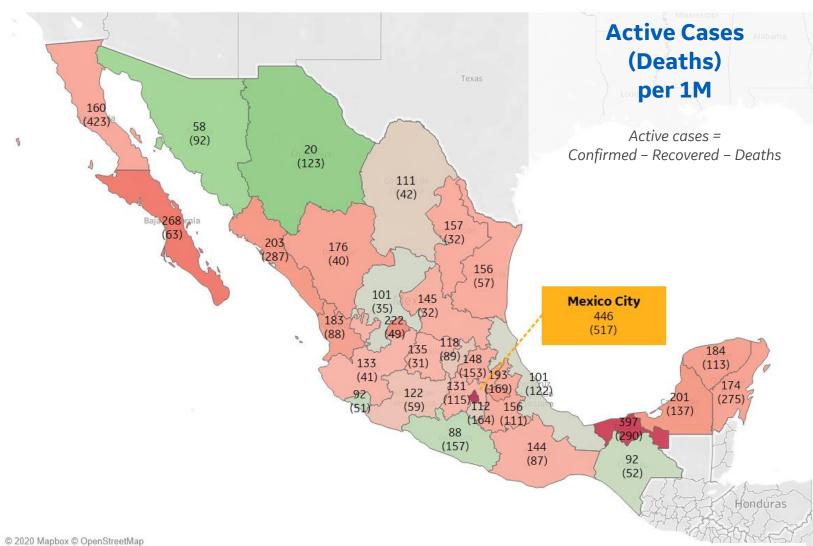

## **Per 1M in Region**

|              | Today  | Change |
|--------------|--------|--------|
| Active Cases | 158    | -9%    |
| Confirmed    | 27 new | +2%    |
| Deaths       | 3 new  | +3%    |
| Recovered    | 39 new | +5%    |

| 446 |
|-----|
| 397 |
| 268 |
| 222 |
| 203 |
| 201 |
| 193 |
| 184 |
| 183 |
| 176 |
|     |