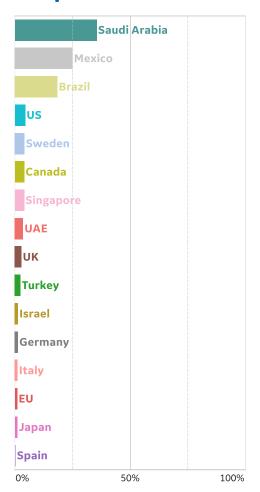

94           | 0         | 0      | 0         | 1,306              | 12              | 200                |
| Total World    | 3,740,224       | 122,035   | 3,508  | 80,207    | 8,034,461          | 436,899         | 3,857,338          |



## **New Confirmed Cases in Select Countries**



Updated 16 June 2020, 3:30 GMT







## **New Deaths in Select Countries**

## **Daily New Deaths / 1M**

7-day rolling avg. since 22 Apr 2020





## **Cumulative Deaths in Select Countries**

Updated 16 June 2020, 3:30 GMT







## **Fatality Rate in Select Countries**

#### **Deaths / Confirmed Cases**

Since 22 Apr 2020









Updated 16 June 2020, 3:30 GMT

## **Over Previous 7 days**

#### **Active Cases**



#### **Confirmed Cases**



#### **Reported Recoveries**



#### **Reported Deaths**





# Feature: New Zealand

#### **Recoveries and Deaths by Region**



#### **Confirmed Cases over Time**









#### **State Profiles**

While only 20% of New Zealand's population is over 60 years old, this group accounts for 100% of reported deaths.





**COMMAND CENTERS** 



# **Europe & Middle East**

## **Per 1M in Region**

|              | Today   | Change |
|--------------|---------|--------|
| Active Cases | 902     | +1%    |
| Confirmed    | 22 new  | +1%    |
| Deaths       | 0.5 new | +0.2%  |
| Recovered    | 16 new  | +1%    |

| Qatar       | 7,677 |
|-------------|-------|
| Sweden      | 4,703 |
| UK          | 3,759 |
| Armenia     | 3,544 |
| Bahrain     | 3,350 |
| Belgium     | 2,919 |
| Oman        | 2,914 |
| Belarus     | 2,534 |
| Netherlands | 2,503 |
| Kuwa