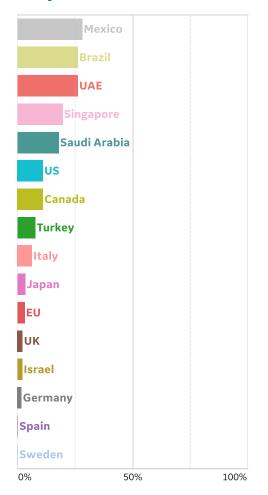

|
| Eq. Guinea     | 1,094           | 0         | 0      | 0         | 1,306              | 12              | 200                |
| Total World    | 3,740,224       | 122,035   | 3,508  | 80,207    | 8,034,461          | 436,899         | 3,857,338          |



## **New Confirmed Cases in Select Countries**



Updated 16 June 2020, 3:30 GMT







## **New Deaths in Select Countries**

## **Daily New Deaths / 1M**

7-day rolling avg. since 22 Apr 2020





## **Cumulative Deaths in Select Countries**

Updated 16 June 2020, 3:30 GMT







## **Fatality Rate in Select Countries**

#### **Deaths / Confirmed Cases**

Since 22 Apr 2020









Updated 16 June 2020, 3:30 GMT

## **Over Previous 7 days**

#### **Active Cases**



#### **Confirmed Cases**



#### **Reported Recoveries**



#### **Reported Deaths**





# Feature: New Zealand

#### **Recoveries and Deaths by Region**



#### **Confirmed Cases over Time**









#### **State Profiles**

While only 20% of New Zealand's population is over 60 years old, this group accounts for 100% of reported deaths.





**COMMAND CENTERS** 



# **Europe & Middle East**

## **Per 1M in Region**

|              | Today   | Change |
|--------------|---------|--------|
| Active Cases | 902     | +1%    |
| Confirmed    | 22 new  | +1%    |
| Deaths       | 0.5 new | +0.2%  |
| Recovered    | 16 new  | +1%    |

| Qatar       | 7,677 |
|-------------|-------|
| Sweden      | 4,703 |
| UK          | 3,759 |
| Armenia     | 3,544 |
| Bahrain     | 3,350 |
| Belgium     | 2,919 |
| Oman        | 2,914 |
| Belarus     | 2,534 |
|