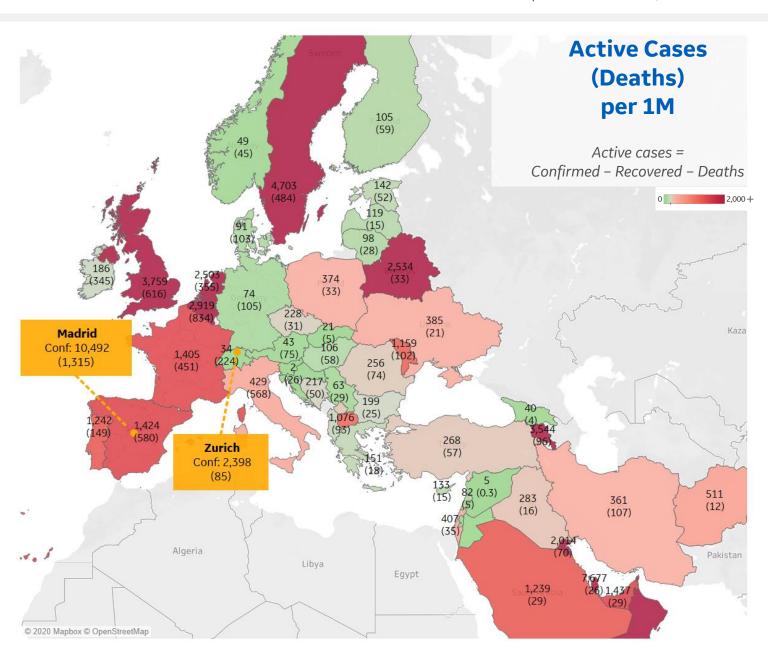

# **Europe & Middle East**

## **Per 1M in Region**

|              | Today   | Change |
|--------------|---------|--------|
| Active Cases | 902     | +1%    |
| Confirmed    | 22 new  | +1%    |
| Deaths       | 0.5 new | +0.2%  |
| Recovered    | 16 new  | +1%    |