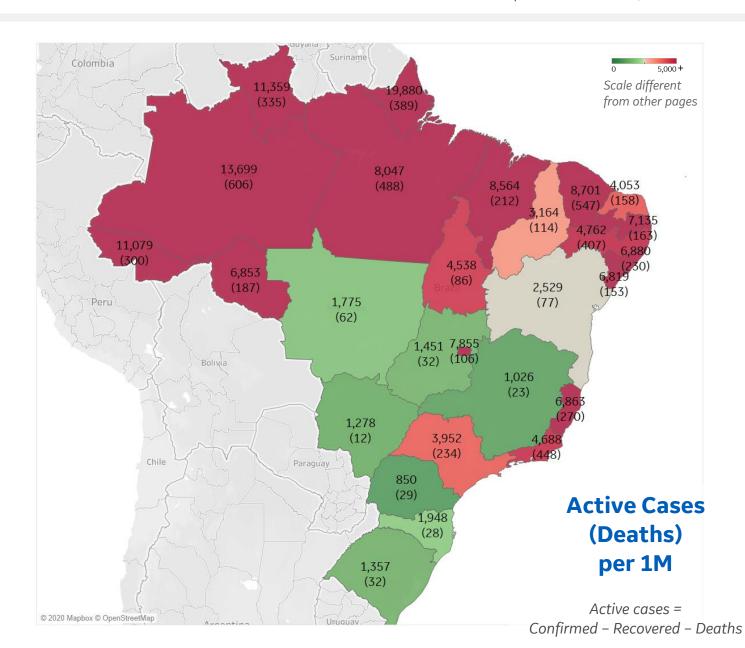

### **Per 1M in Region**

|              | Today  | Change |
|--------------|--------|--------|
| Active Cases | 1,725  | +3%    |
| Confirmed    | 97 new | +2%    |
| Deaths       | 3 new  | +1%    |
| Recovered    | 40 new | +2%    |

| Amazonas         | 13,699 |
|------------------|--------|
| Ceará            | 8,701  |
| Maranhão         | 8,564  |
| Pará             | 8,047  |
| Distrito Federal | 7,855  |
| Paraíba          | 7,135  |
| Alagoas          | 6,880  |
| Espírito Santo   | 6,863  |
| Rondônia         | 6,853  |
| Sergipe          | 6,819  |
|                  |        |

<sup>\*</sup> Excludes regions with population < 1M

**COMMAND CENTERS** 