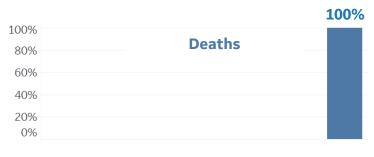

#### **Reported Deaths**

#### **State Profiles**

While only 20% of New Zealand's population is over 60 years old, this group accounts for 100% of reported deaths.

**COMMAND CENTERS** 