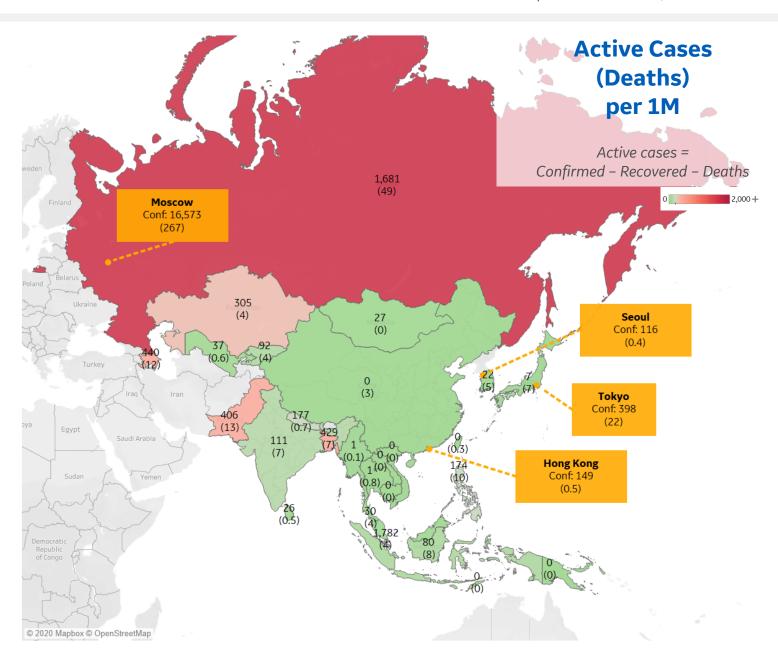

# **Europe & Middle East**

## **Per 1M in Region**

|              | Today   | Change |
|--------------|---------|--------|
| Active Cases | 902     | +1%    |
| Confirmed    | 22 new  | +1%    |
| Deaths       | 0.5 new | +0.2%  |
| Recovered    | 16 new  | +1%    |

| Qatar       | 7,677 |
|-------------|-------|
| Sweden      | 4,703 |
| UK          | 3,759 |
| Armenia     | 3,544 |
| Bahrain     | 3,350 |
| Belgium     | 2,919 |
| Oman        | 2,914 |
| Belarus     | 2,534 |
| Netherlands | 2,503 |
| Kuwait      | 2,014 |

<sup>\*</sup> Excludes regions with population < 1M

**COMMAND CENTERS** 