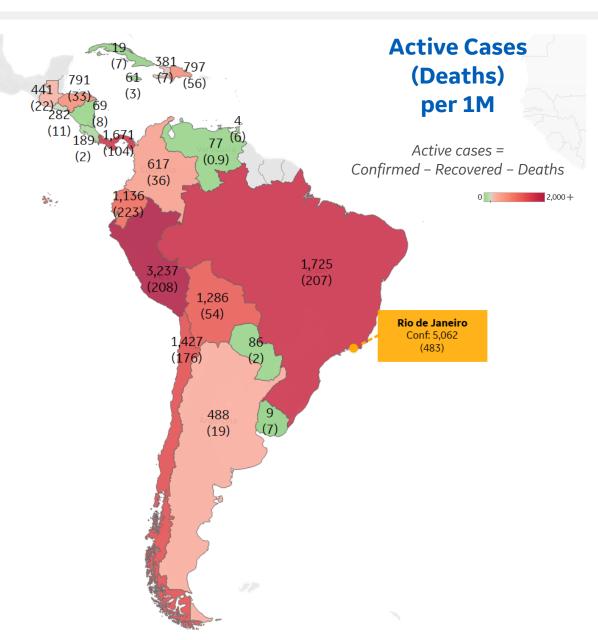

# Central & South America

## **Per 1M in Region**

|              | Today  | Change |
|--------------|--------|--------|
| Active Cases | 1,214  | +3%    |
| Confirmed    | 72 new | +2%    |
| Deaths       | 2 new  | +2%    |
| Recovered    | 38 new | +2%    |

| D         | 7 277 |
|-----------|-------|
| Peru      | 3,237 |
| Brazil    | 1,725 |
| Panama    | 1,671 |
| Chile     | 1,427 |
| Bolivia   | 1,286 |
| Ecuador   | 1,136 |
| Dom. Rep. | 797   |
| Honduras  | 791   |
| Colombia  | 617   |
| Argentina | 488   |
|           |       |

<sup>\*</sup> Excludes regions with population < 1M

**COMMAND CENTERS** 