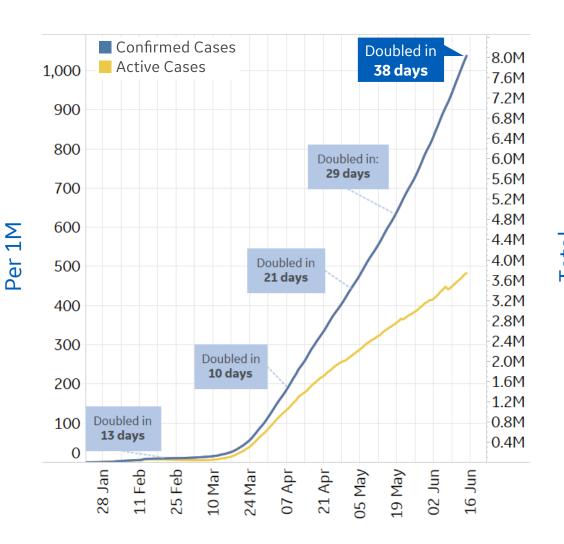

#### **Trend since 22 Jan**

**Today per 1M** 

Active cases = Confirmed - Recovered - Deaths

| Per 1M:      | Today   | Change |
|--------------|---------|--------|
| Active Today | 483     | +1%    |
| Active       | 5 new   | +1%    |
| Confirmed    | 16 new  | +2%    |
| Deaths       | 0.5 new | +1%    |
| Recovered    | 10 new  | +2%    |