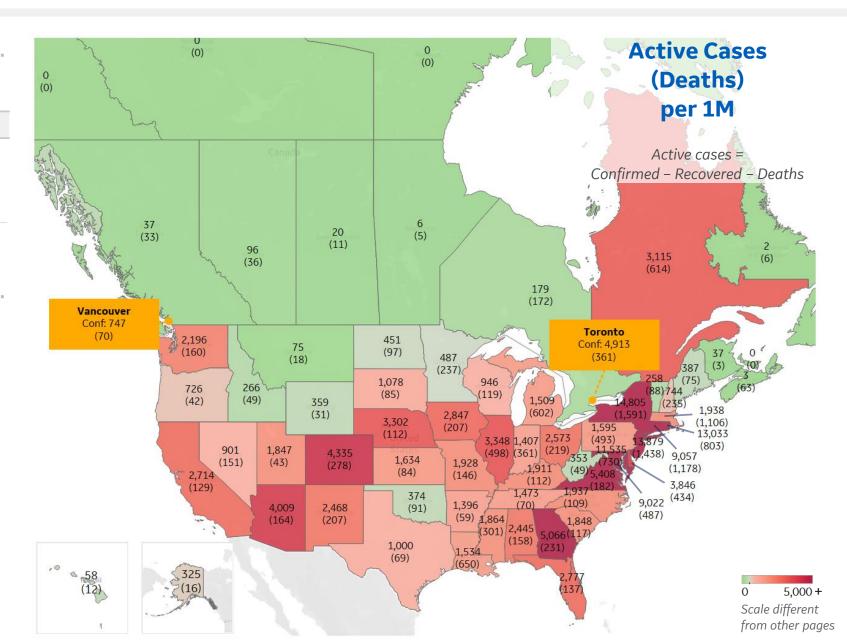

#### **Per 1M in Region**

|              | Today  | Change |
|--------------|--------|--------|
| Active Cases | 3,939  | +0.3%  |
| Confirmed    | 55 new | +1%    |
| Deaths       | 1 new  | +0.3%  |
| Recovered    | 42 new | +2%    |

| New York     | 14,805 |
|--------------|--------|
| New Jersey   | 13,879 |
| Rhode Island | 13,033 |
| DC           | 11,535 |
| Connecticut  | 9,057  |
| Maryland     | 9,022  |
| Virginia     | 5,408  |
| Georgia      | 5,066  |
| Colorado     | 4,335  |
| Arizona      | 4,009  |
|              |        |