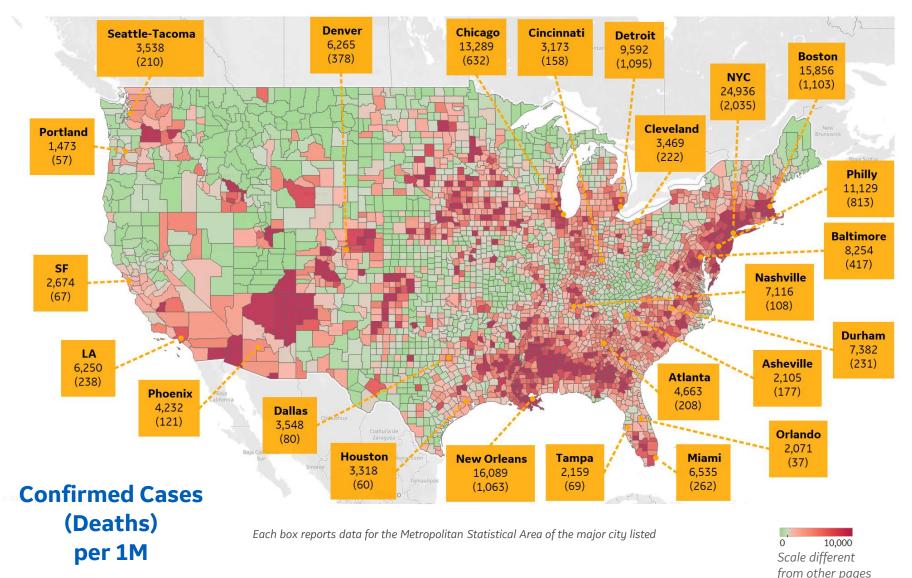

Avg New Confirmed Cases
(Avg New Deaths)
per 1M

0 150 Scale different from other pages