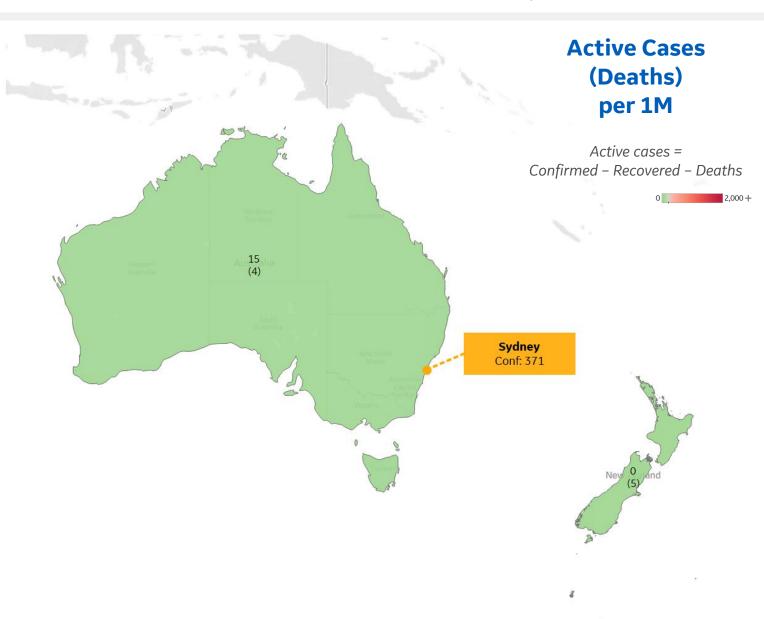

## Per 1M in Region

|              | Today   | Change |
|--------------|---------|--------|
| Active Cases | 13      | +2%    |
| Confirmed    | 0.4 new | +0.2%  |
| Deaths       | 0 new   | +0%    |
| Recovered    | 0 new   | +0%    |

| Australia   | 15 |
|-------------|----|
| New Zealand | 0  |

<sup>\*</sup> Excludes regions with population < 1M

**COMMAND CENTERS** 