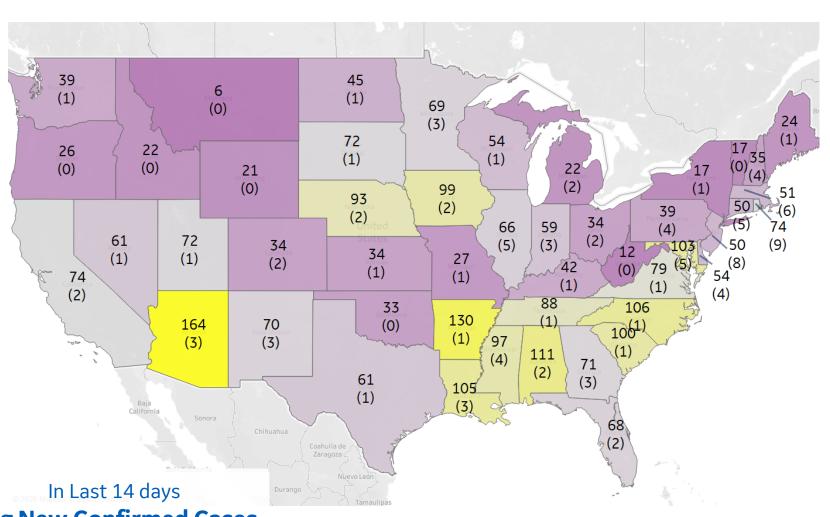

#### **Top 10 by New Confirmed**

Avg New Confirmed Cases / 1M

| Arizona              | 164 |
|----------------------|-----|
| Arkansas             | 130 |
| Alabama              | 111 |
| North Carolina       | 106 |
| Louisiana            | 105 |
| Maryland             | 103 |
| South Carolina       | 100 |
| lowa                 | 99  |
| Mississippi          | 97  |
| District of Columbia | 95  |
| District of Columbia |     |

#### **Top 10 by New Deaths**

Avg New Deaths / 1M

| Rhode Island         | 9 |
|----------------------|---|
| New Jersey           | 8 |
| Massachusetts        | 6 |
| Connecticut          | 5 |
| District of Columbia | 5 |
| Illinois             | 5 |
| Maryland             | 5 |
| Delaware             | 4 |
| Mississippi          | 4 |
| New Hampshire        | 4 |
|                      |   |

Avg New Confirmed Cases
(Avg New Deaths)
per 1M

0 150 Scale different from other pages