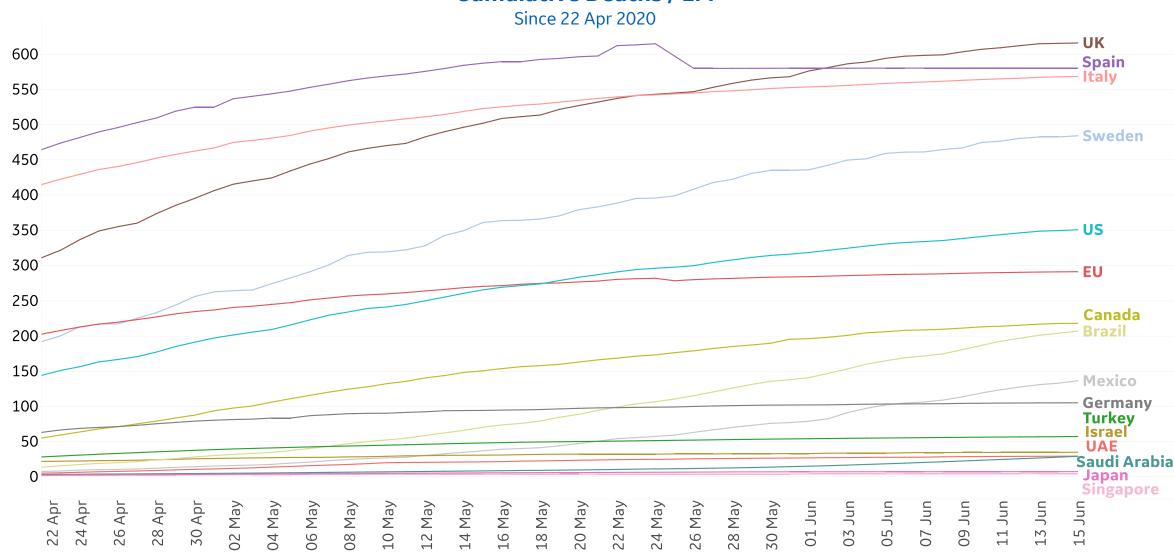

Central Africa | 1,846           | 165       | 0      | 6         | 2,222              | 7               | 369                |
| Guinea-Bissau  | 1,324           | 32        | 0      | 0         | 1,492              | 15              | 153                |
| Eq. Guinea     | 1,094           | 0         | 0      | 0         | 1,306              | 12              | 200                |
| Total World    | 3,740,224       | 122,035   | 3,508  | 80,207    | 8,034,461          | 436,899         | 3,857,338          |



## **New Confirmed Cases in Select Countries**



Updated 16 June 2020, 3:30 GMT







## **New Deaths in Select Countries**

## **Daily New Deaths / 1M**

7-day rolling avg. since 22 Apr 2020





## **Cumulative Deaths in Select Countries**

Updated 16 June 2020, 3:30 GMT







## **Fatality Rate in Select Countries**

#### **Deaths / Confirmed Cases**

Since 22 Apr 2020









Updated 16 June 2020, 3:30 GMT

## **Over Previous 7 days**

#### **Active Cases**



#### **Confirmed Cases**



#### **Reported Recoveries**



#### **Reported Deaths**





# Feature: New Zealand

#### **Recoveries and Deaths by Region**



#### **Confirmed Cases over Time**









#### **State Profiles**

While only 20% of New Zealand's population is over 60 years old, this group accounts for 100% of reported deaths.





**COMMAND CENTERS** 



# **Europe & Middle East**

## **Per 1M in Region**

|              | Today   | Change |
|--------------|---------|--------|
| Active Cases | 902     | +1%    |
| Confirmed    | 22 new  | +1%    |
| Deaths       | 0.5 new | +0.2%  |
| R