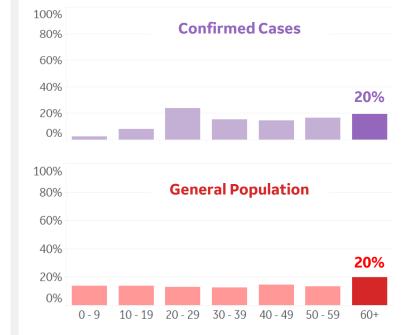

#### **State Profiles**

While only 20% of New Zealand's population is over 60 years old, this group accounts for 100% of reported deaths.

**COMMAND CENTERS** 