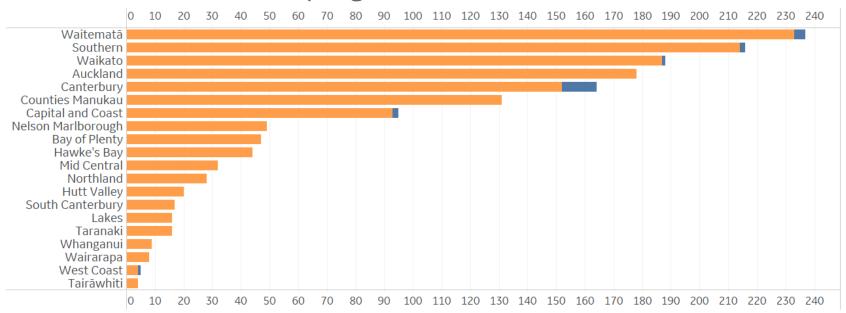

2              | 200                |
| Total World    | 3,740,224       | 122,035   | 3,508  | 80,207    | 8,034,461          | 436,899         | 3,857,338          |



## **New Confirmed Cases in Select Countries**



Updated 16 June 2020, 3:30 GMT







## **New Deaths in Select Countries**

## **Daily New Deaths / 1M**

7-day rolling avg. since 22 Apr 2020





## **Cumulative Deaths in Select Countries**

Updated 16 June 2020, 3:30 GMT







## **Fatality Rate in Select Countries**

#### **Deaths / Confirmed Cases**

Since 22 Apr 2020









Updated 16 June 2020, 3:30 GMT

## **Over Previous 7 days**

#### **Active Cases**



#### **Confirmed Cases**



#### **Reported Recoveries**



#### **Reported Deaths**





# Feature: New Zealand

#### **Recoveries and Deaths by Region**



#### **Confirmed Cases over Time**









#### **State Profiles**

While only 20% of New Zealand's population is over 60 years old, this group accounts for 100% of reported deaths.





**COMMAND CENTERS** 



# **Europe & Middle East**

## **Per 1M in Region**

|              | Today   | Change |
|--------------|---------|--------|
| Active Cases | 902     | +1%    |
| Confirmed    | 22 new  | +1%    |
| Deaths       | 0.5 new | +0.2%  |
| Recovered    | 16 new  | +1%    |

| Qatar       | 7,677 |
|-------------|-------|
| Sweden      | 4,703 |
| UK          | 3,759 |
| Armenia     | 3,544 |
| Bahrain     | 3,350 |
| Belgium     | 2,919 |
| Oman        | 2,914 |
| Belarus     | 2,534 |
| Netherlands | 2,503 |
| Kuwait      | 2,014 |

<sup>\*</sup> Excludes regions with population < 1M