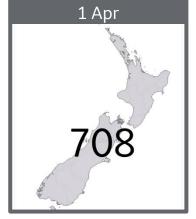

Total World    | 3,740,224       | 122,035   | 3,508  | 80,207    | 8,034,461          | 436,899         | 3,857,338          |



## **New Confirmed Cases in Select Countries**



Updated 16 June 2020, 3:30 GMT







## **New Deaths in Select Countries**

## **Daily New Deaths / 1M**

7-day rolling avg. since 22 Apr 2020





## **Cumulative Deaths in Select Countries**

Updated 16 June 2020, 3:30 GMT







## **Fatality Rate in Select Countries**

#### **Deaths / Confirmed Cases**

Since 22 Apr 2020









Updated 16 June 2020, 3:30 GMT

## **Over Previous 7 days**

#### **Active Cases**



#### **Confirmed Cases**



#### **Reported Recoveries**



#### **Reported Deaths**





# Feature: New Zealand

#### **Recoveries and Deaths by Region**



#### **Confirmed Cases over Time**









#### **State Profiles**

While only 20% of New Zealand's population is over 60 years old, this group accounts for 100% of reported deaths.





**COMMAND CENTERS** 



# **Europe & Middle East**

## **Per 1M in Region**

|              | Today   | Change |
|--------------|---------|--------|
| Active Cases | 902     | +1%    |
| Confirmed    | 22 new  | +1%    |
| Deaths       | 0.5 new | +0.2%  |
| Recovered    | 16 new  | +1%    |

| Qatar       | 7,677 |
|-------------|-------|
| Sweden      | 4,703 |
| UK          | 3,759 |
| Armenia     | 3,544 |
| Bahrain     | 3,350 |
| Belgium     | 2,919 |
| Oman        | 2,914 |
| Belarus     | 2,534 |
| Netherlands | 2,503 |
| Kuwait      | 2,014 |

<sup>\*</sup> Excludes regions with population < 1M



**COMMAND CENTERS** 



### **Per 1M