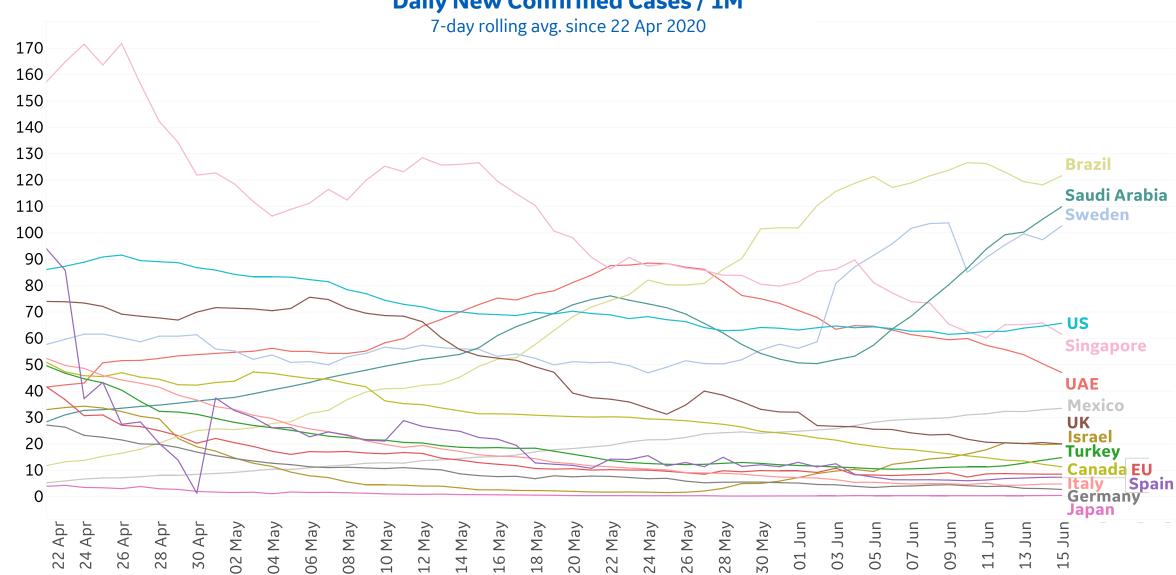

## **New Confirmed Cases in Select Countries**

Updated 16 June 2020, 3:30 GMT

#### **New Confirmed Cases / 1M**

7-day rolling average