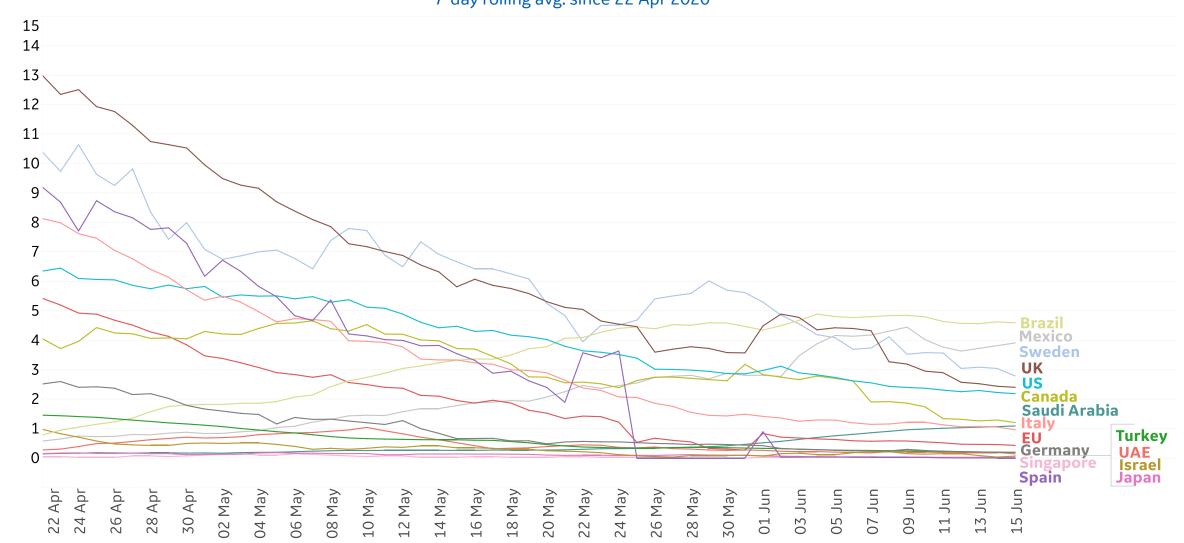

## **New Deaths in Select Countries**

## **Daily New Deaths / 1M**

7-day rolling avg. since 22 Apr 2020