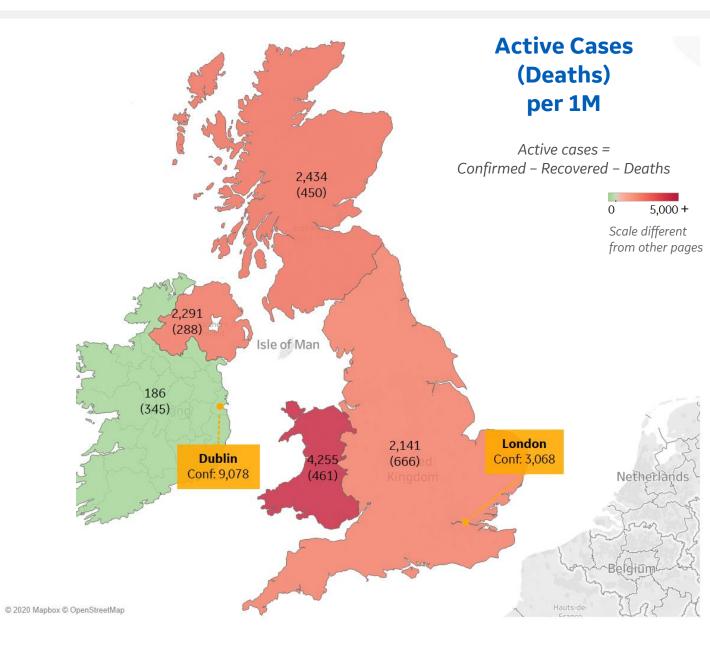

### **Per 1M in Region**

|              | Today  | Change |
|--------------|--------|--------|
| Active Cases | 3,517  | +0.4%  |
| Confirmed    | 14 new | +0.3%  |
| Deaths       | 1 new  | +0.1%  |
| Recovered    | 0 new  | +0%    |

| Wales            | 4,255 |
|------------------|-------|
| Scotland         | 2,434 |
| Northern Ireland | 2,291 |
|                  | ,     |
| England          | 2,141 |
| Ireland          | 186   |

**COMMAND CENTERS** 