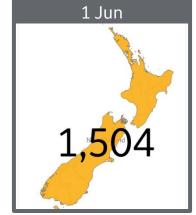

l World    | 3,740,224       | 122,035   | 3,508  | 80,207    | 8,034,461          | 436,899         | 3,857,338          |



## **New Confirmed Cases in Select Countries**



Updated 16 June 2020, 3:30 GMT







## **New Deaths in Select Countries**

## **Daily New Deaths / 1M**

7-day rolling avg. since 22 Apr 2020





## **Cumulative Deaths in Select Countries**

Updated 16 June 2020, 3:30 GMT







## **Fatality Rate in Select Countries**

#### **Deaths / Confirmed Cases**

Since 22 Apr 2020









Updated 16 June 2020, 3:30 GMT

## **Over Previous 7 days**

#### **Active Cases**



#### **Confirmed Cases**



#### **Reported Recoveries**



#### **Reported Deaths**





# Feature: New Zealand

#### **Recoveries and Deaths by Region**



#### **Confirmed Cases over Time**









#### **State Profiles**

While only 20% of New Zealand's population is over 60 years old, this group accounts for 100% of reported deaths.





**COMMAND CENTERS** 



# **Europe & Middle East**

## **Per 1M in Region**

|              | Today   | Change |
|--------------|---------|--------|
| Active Cases | 902     | +1%    |
| Confirmed    | 22 new  | +1%    |
| Deaths       | 0.5 new | +0.2%  |
| Recovered    | 16 new  | +1%    |

| Qatar       | 7,677 |
|-------------|-------|
| Sweden      | 4,703 |
| UK          | 3,759 |
| Armenia     | 3,544 |
| Bahrain     | 3,350 |
| Belgium     | 2,919 |
| Oman        | 2,914 |
| Belarus     | 2,534 |
| Netherlands | 2,503 |
| Kuwait      | 2,014 |

<sup>\*</sup> Excludes regions with population < 1M



**COMMAND CENTERS** 



### **Per 1M in