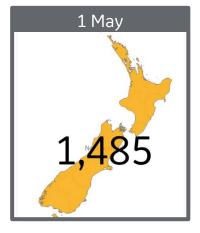

tal World    | 3,740,224       | 122,035   | 3,508  | 80,207    | 8,034,461          | 436,899         | 3,857,338          |



## **New Confirmed Cases in Select Countries**



Updated 16 June 2020, 3:30 GMT







## **New Deaths in Select Countries**

## **Daily New Deaths / 1M**

7-day rolling avg. since 22 Apr 2020





## **Cumulative Deaths in Select Countries**

Updated 16 June 2020, 3:30 GMT







## **Fatality Rate in Select Countries**

#### **Deaths / Confirmed Cases**

Since 22 Apr 2020









Updated 16 June 2020, 3:30 GMT

## **Over Previous 7 days**

#### **Active Cases**



#### **Confirmed Cases**



#### **Reported Recoveries**



#### **Reported Deaths**





# Feature: New Zealand

#### **Recoveries and Deaths by Region**



#### **Confirmed Cases over Time**









#### **State Profiles**

While only 20% of New Zealand's population is over 60 years old, this group accounts for 100% of reported deaths.





**COMMAND CENTERS** 



# **Europe & Middle East**

## **Per 1M in Region**

|              | Today   | Change |
|--------------|---------|--------|
| Active Cases | 902     | +1%    |
| Confirmed    | 22 new  | +1%    |
| Deaths       | 0.5 new | +0.2%  |
| Recovered    | 16 new  | +1%    |

| Qatar       | 7,677 |
|-------------|-------|
| Sweden      | 4,703 |
| UK          | 3,759 |
| Armenia     | 3,544 |
| Bahrain     | 3,350 |
| Belgium     | 2,919 |
| Oman        | 2,914 |
| Belarus     | 2,534 |
| Netherlands | 2,503 |
| Kuwait      | 2,014 |

<sup>\*</sup> Excludes regions with population < 1M



**COMMAND CENTERS** 



### **Per 1M i