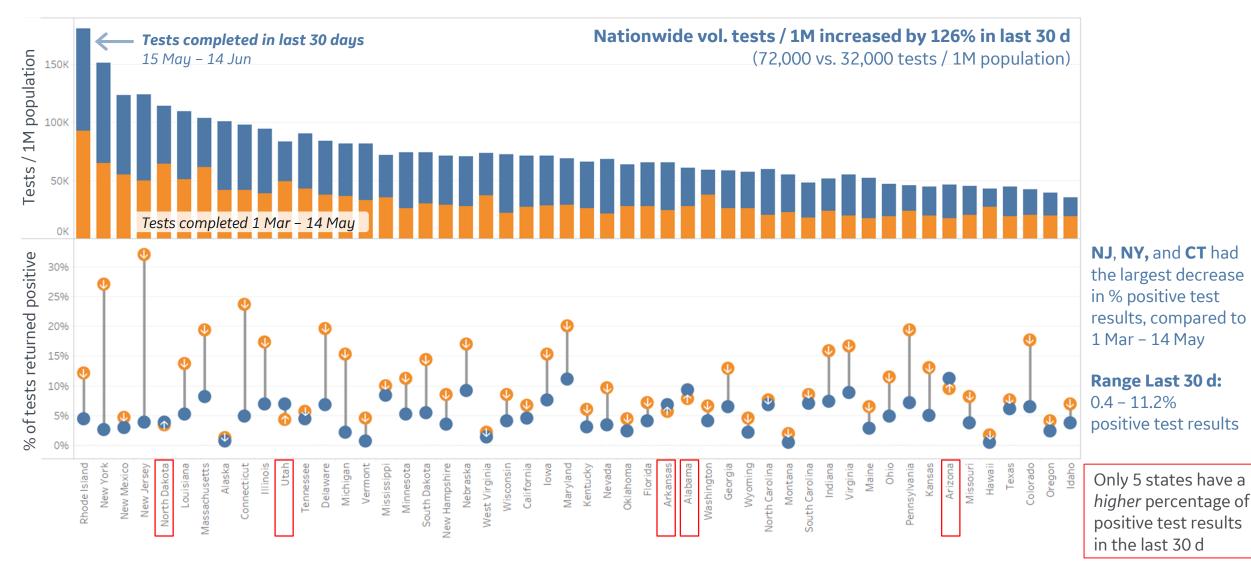

## Feature: COVID Testing and % Positive Results in US

GE Healthcare COMMAND CENTERS

## Testing Volumes and Positive Rates: Previous 30 days vs. Earlier in the Pandemic

| Per :        |         |        |
|--------------|---------|--------|
|              | Today   | Change |
| Active Cases | 896     | +1%    |
| Confirmed    | 23 new  | +1%    |
| Deaths       | 0.5 new | +0.2%  |
| Recovered    | 15 new  | +1%    |