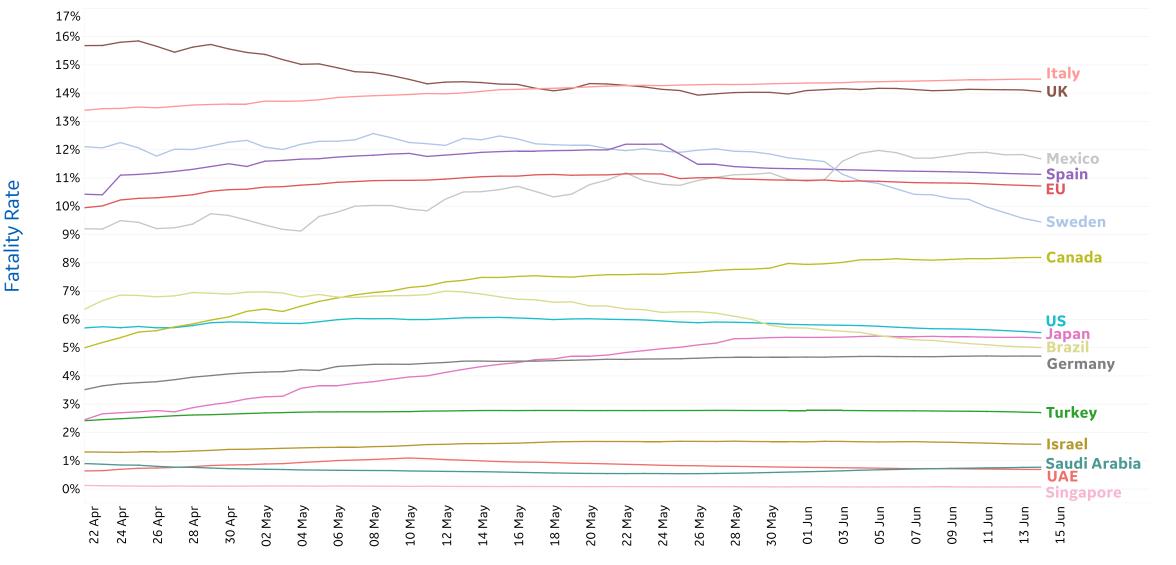

# % Change in Case Volume in Select Countries

## **Over Previous 7 days**

Updated 15 June 2020, 3:30 GMT

ge)

9

**GE Healthcare** 

**COMMAND CENTERS** 