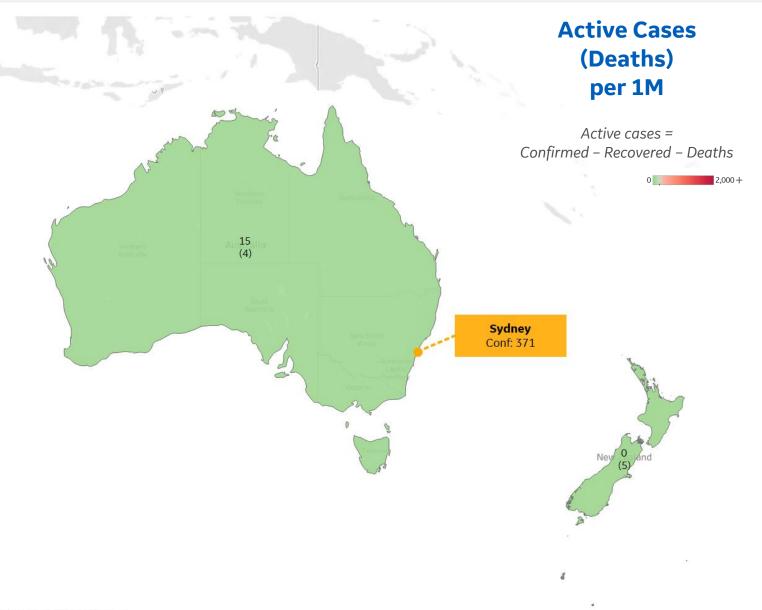

| Australia   | 15 |
|-------------|----|
| New Zealand | 0  |

|              | Per 1M in Region |        |
|--------------|------------------|--------|
|              | Today            | Change |
| Active Cases | 94               | +4%    |
| Confirmed    | 7 new            | +4%    |
| Deaths       | 0.2 new          | +3%    |
| Recovered    | 2 new            | +3%    |