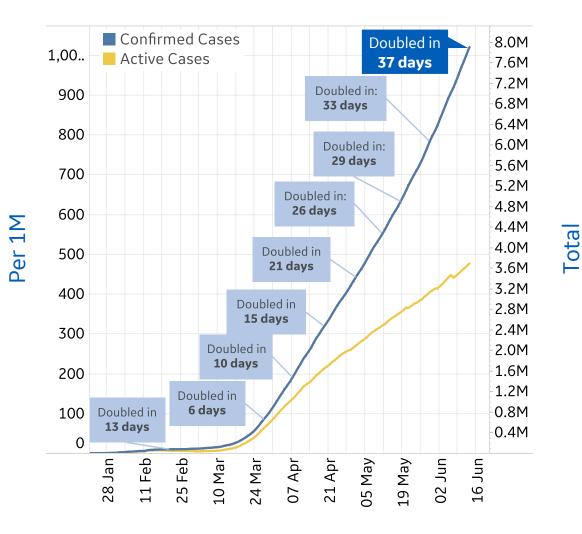

## Trend since 22 Jan

**Today per 1M** Active cases = Confirmed – Recovered – Deaths

| Per 1M:      | Today   | Change |
|--------------|---------|--------|
| Active Today | 477     | +2%    |
| Active       | 7 new   | +2%    |
| Confirmed    | 17 new  | +2%    |
| Deaths       | 0.4 new | +1%    |
| Recovered    | 10 new  | +2%    |