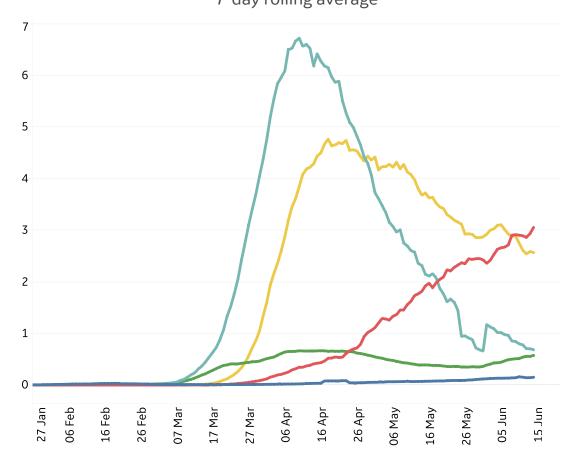

GE Healthcare COMMAND CENTERS

Updated 15 June 2020, 3:30 GMT 1

## Trend since 22 Jan



**Today per 1M** Active cases = Confirmed – Recovered – Deaths



| Per 1M:      | Today   | Change |
|--------------|---------|--------|
| Active Today | 477     | +2%    |
| Active       | 7 new   | +2%    |
| Confirmed    | 17 new  | +2%    |
| Deaths       | 0.4 new | +1%    |
| Recovered    | 10 new  | +2%    |



Key North America Europe Mi

Middle East

Central/South America Asia

**New Deaths / 1M** 7-day rolling average ge)

2



New Confirmed Cases / 1M





## **Top 50 Countries: Per 1M**



| 1 - 25       |                 |           | Today  |           | Total since 22 Jan |                 |                    | 26 - 50        |                 | Today     |        |           | Total since 22 Jan |                 |                    |
|--------------|-----------------|-----------|--------|-----------|--------------------|-----------------|--------------------|----------------|-----------------|-----------|--------|-----------|--------------------|-----------------|--------------------|
|              | Active<br>Today | Confirmed | Deaths | Recovered | Total<br>Confirmed | Total<br>Deaths | Total<br>Recovered |                | Active<br>Today | Confirmed | Deaths | Recovered | Total<br>Confirmed | Total<br>Deaths | Total<br>Recov