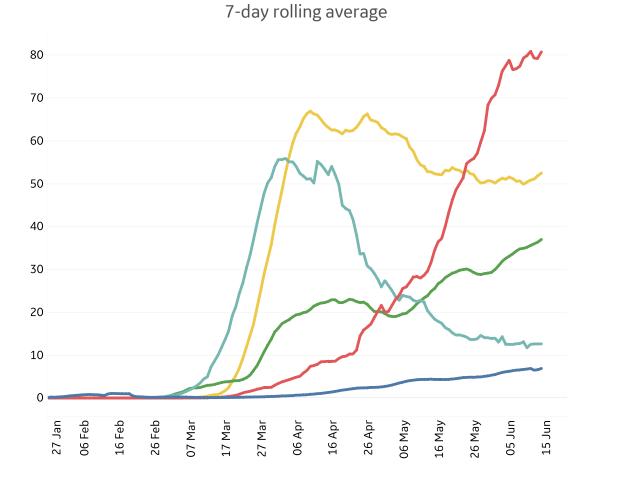

# New Confirmed Cases in Select Countries

Updated 15 June 2020, 3:30 GMT 5

## **Daily New Confirmed Cases / 1M**