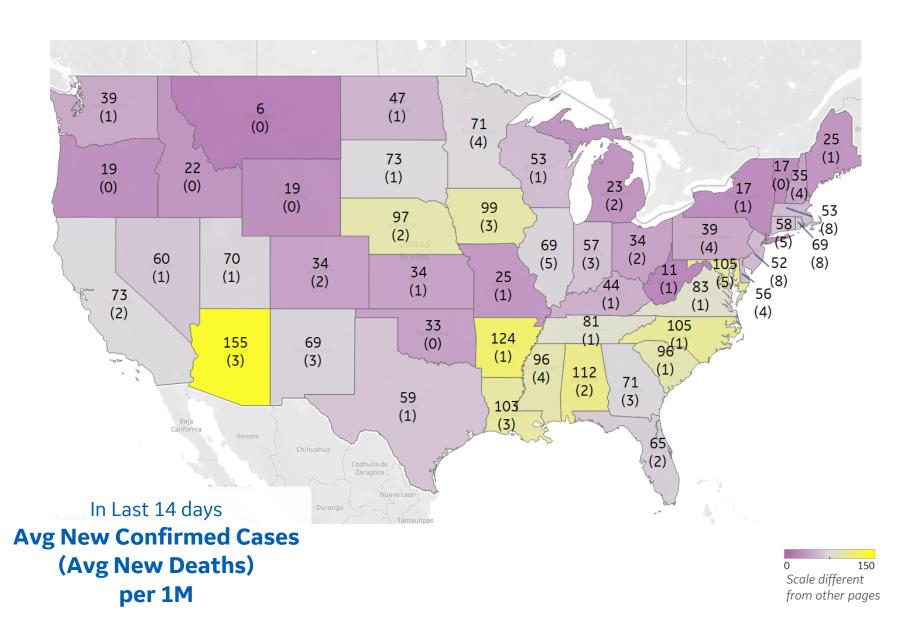

## Top 10 by New Confirmed

Avg New Confirmed Cases / 1M

| Arizona              | 155 |
|----------------------|-----|
| Arkansas             | 124 |
| Alabama              | 112 |
| Maryland             | 105 |
| North Carolina       | 105 |
| Louisiana            | 103 |
| lowa                 | 99  |
| District of Columbia | 98  |
| Nebraska             | 97  |
| South Carolina       | 96  |

### **Top 10 by New Deaths** Avg New Deaths / 1M

. . . . .

----

| Massachusetts        | 8 |
|----------------------|---|
| New Jersey           | 8 |
| Rhode Island         | 8 |
| Connecticut          | 5 |
| District of Columbia | 5 |
| Illinois             | 5 |
| Maryland             | 5 |
| Delaware             | 4 |
| Minnesota            | 4 |
| Mississippi          | 4 |