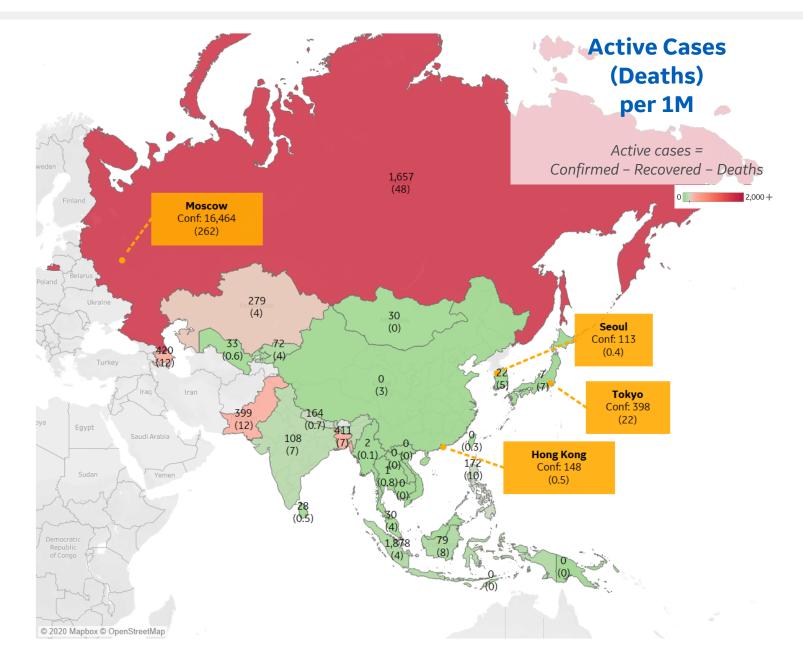

## Most Active Cases per 1M

| Singapore   | 1,878 |
|-------------|-------|
| Russia      | 1,657 |
| Azerbaijan  | 420   |
| Bangladesh  | 411   |
| Pakistan    | 399   |
| Kazakhstan  | 279   |
| Philippines | 172   |
| Nepal       | 164   |
| India       | 108   |
| Indonesia   | 79    |
|             |       |