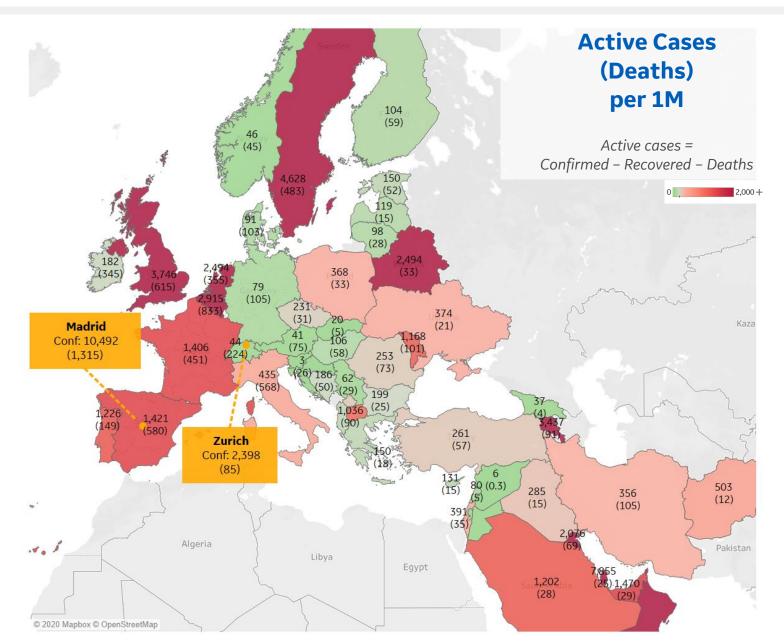

| Colombia                      | 11,349<br>(330)           | Suriname<br>19,524<br>(383)                                  | o 5,000+<br>Scale different<br>from other pages                                           |
|-------------------------------|---------------------------|--------------------------------------------------------------|-------------------------------------------------------------------------------------------|
|                               | 13,634<br>(601)           | 8,041<br>(487)                                               | $\begin{array}{cccccccccccccccccccccccccccccccccccc$                                      |
| 10,933<br>(294)<br>Peru       | 6,676<br>(182)<br>Bolivia | 4,4<br>8ra2<br>(60)<br>1,132 7,1<br>(30) (1                  | $\begin{array}{c} 4,756 \\ (403) \\ 6,652 \\ (223) \\ 2,447 \\ (74) \\ (144) \end{array}$ |
| Chile                         | Parag                     | 1,235<br>(11) 3,881<br>(233)<br>838<br>(29)<br>1,865<br>(27) |                                                                                           |
| © 2020 Mapbox © OpenStreetMap |                           | 1,289<br>(31)<br>Uruquay                                     | <b>per 1M</b><br>Active cases =<br>Confirmed – Recovered – Deaths                         |