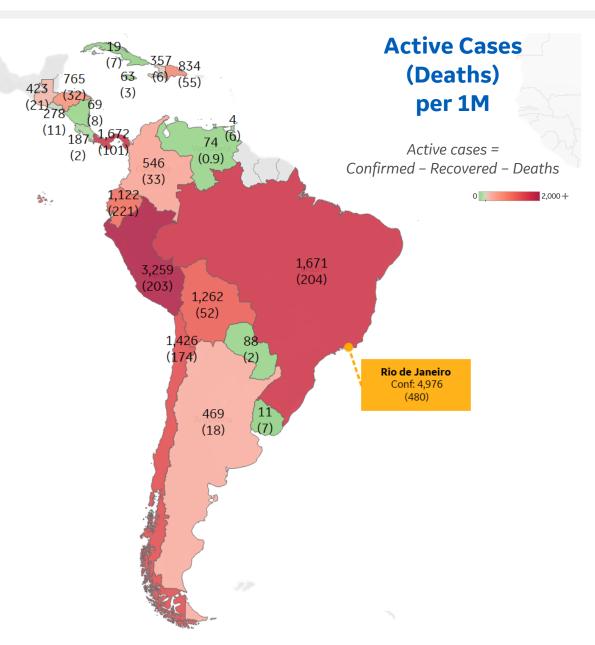

## Most Active Cases per 1M

| Peru      | 3,259 |
|-----------|-------|
| Panama    | 1,672 |
| Brazil    | 1,671 |
| Chile     | 1,426 |
| Bolivia   | 1,262 |
| Ecuador   | 1,122 |
| Dom. Rep. | 834   |
| Honduras  | 765   |
| Colombia  | 546   |
| Argentina | 469   |
|           |       |

Per 1M in Region ..... Today Change Active Cases +2% 1,671 Confirmed 80 new +2% Deaths 3 new +1% Recovered 46 new +2%