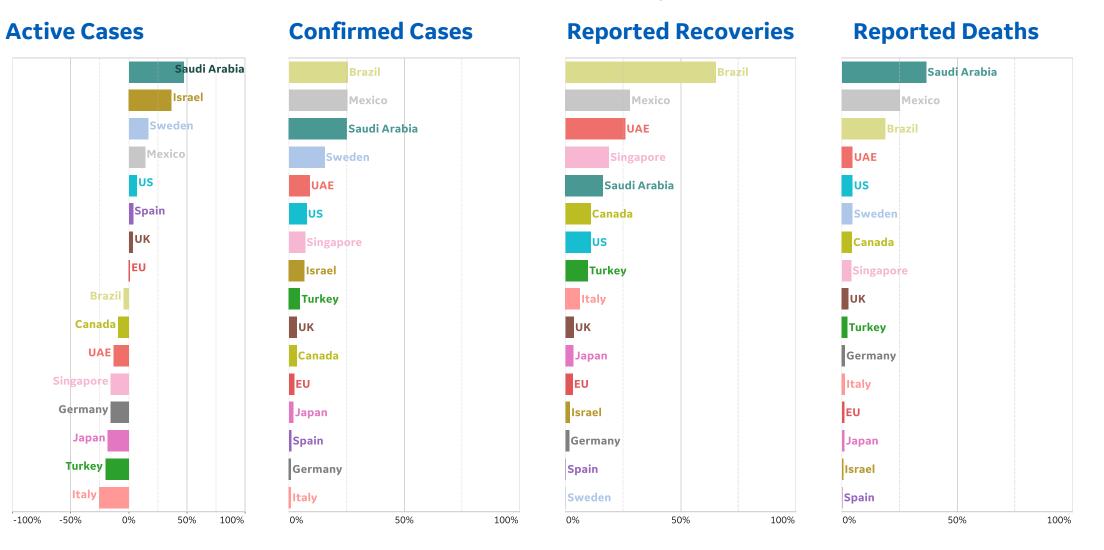

# % Change in Case Volume in Select Countries

## **Over Previous 7 days**

Updated 15 June 2020, 3:30 GMT

ge)

9

**GE Healthcare** 

**COMMAND CENTERS** 