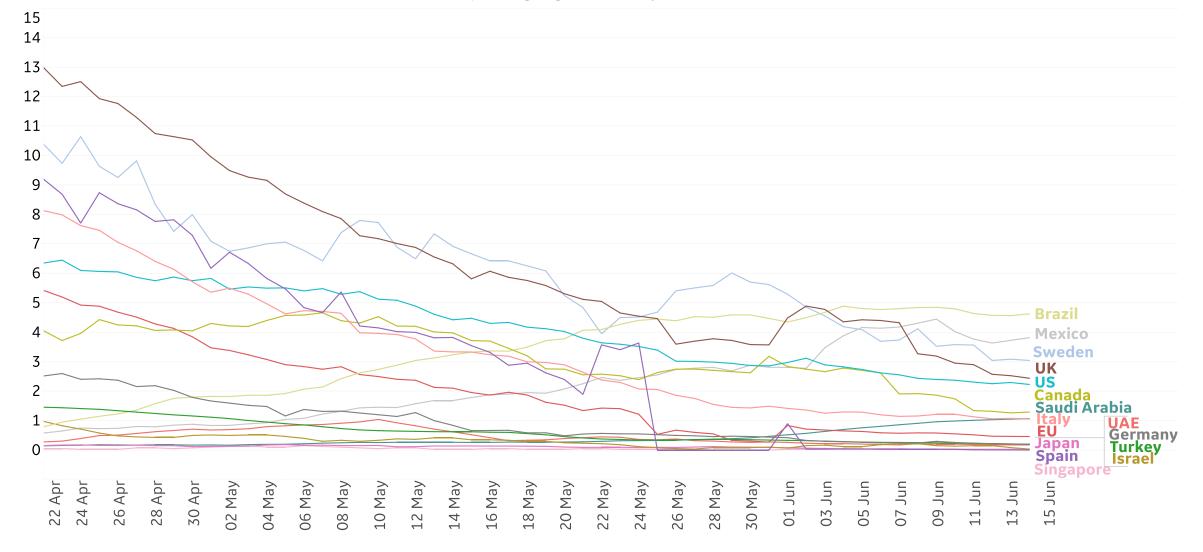

| 1,306              | 12              | 200                |
| Ecuador      | 19,791          | 395       | 22     | 199                            | 46,751             | 3,896              | 23,064             | Total World    | 3,698,146       | 133,972   | 3,330  | 71,408    | 7,900,924          | 433,066         | 3,769,712          |

Several countries are revising and updating case counts

The region of **South America** reported the highest number of daily new deaths (1328) compared to other regions

Top 50 countries selected by Active Cases / 1M Excluded countries with population < 1M

# New Confirmed Cases in Select Countries



Updated 15 June 2020, 3:30 GMT 5

## **Daily New Confirmed Cases / 1M**







## **Daily New Deaths / 1M**

7-day rolling avg. since 22 Apr 2020



## **Cumulative Deaths in Select Countries** {**°°**°}



Updated 15 June 2020, 3:30 GMT







Since 22 Apr 2020



# % Change in Case Volume in Select Countries

## **Over Previous 7 days**



Updated 15 June 2020, 3:30 GMT

ge)

9

**GE Healthcare** 

**COMMAND CENTERS** 



## Feature: COVID Testing and % Positive Results in US

GE Healthcare COMMAND CENTERS

## Testing Volumes and Positive Rates: Previous 30 days vs. Earlier in the Pandemic





| Per :        |         |        |
|--------------|---------|--------|
|              | Today   | Change |
| Active Cases | 896     | +1%    |
| Confirmed    | 23 new  | +1%    |
| Deaths       | 0.5 new | +0.2%  |
| Recovered    | 15 new  | +1%    |

| Qatar       | 7,855 |
|-------------|-------|
| Sweden      | 4,628 |
| UK          | 3,