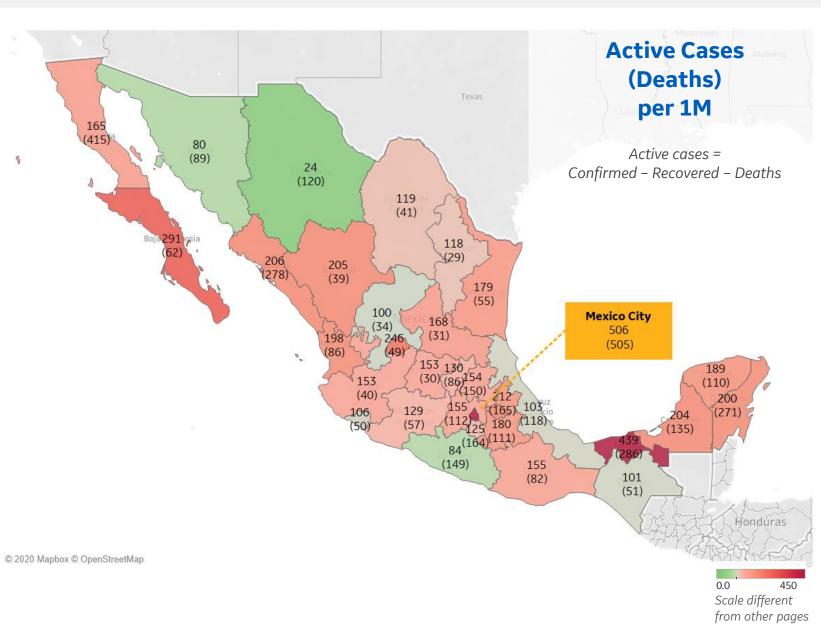

#### Most Active Cases per 1M ..... . . . . . . .

| Distrito Federal    | 506 |
|---------------------|-----|
| Tabasco             | 439 |
| Baja California Sur | 291 |
| Aguascalientes      | 246 |
| Tlaxcala            | 212 |
| Sinaloa             | 206 |
| Durango             | 205 |
| Campeche            | 204 |
| Quintana Roo        | 200 |
| Nayarit             | 198 |
|                     |     |