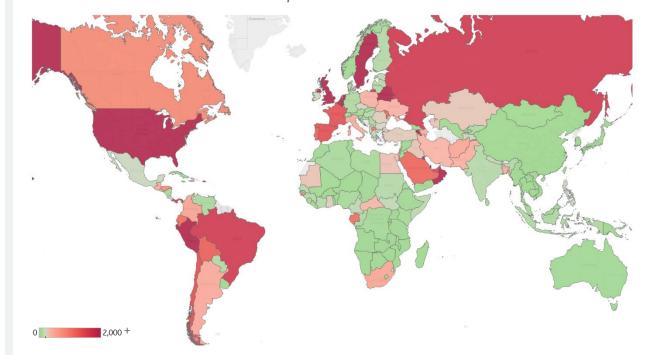

Key North America Europe Mi

Middle East

Central/South America Asia

**New Deaths / 1M** 7-day rolling average ge)

2

New Confirmed Cases / 1M