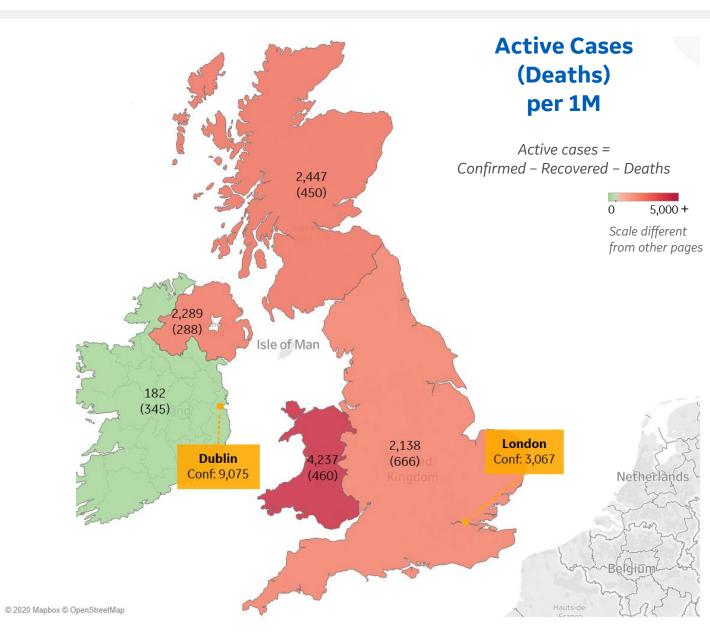

| Wales            | 4,237 |
|------------------|-------|
| Scotland         | 2,447 |
| Northern Ireland | 2,289 |
| England          | 2,138 |
| Ireland          | 182   |

**GE Healthcare** (ge) **COMMAND CENTERS** 