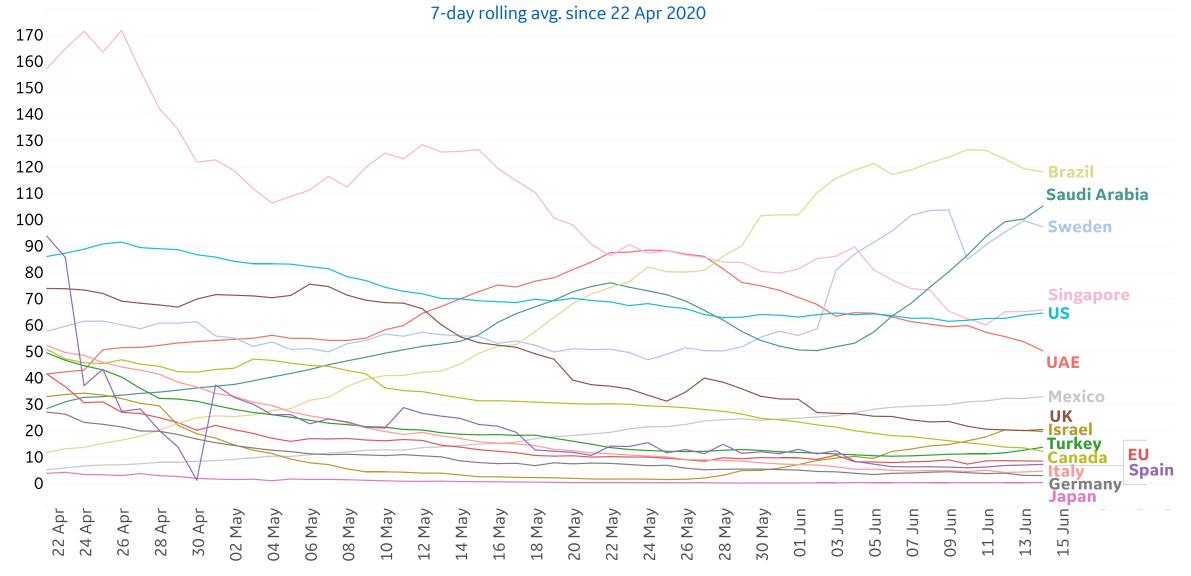

| Eq. Guinea     | 1,094           | 0         | 0      | 0         | 1,306              | 12              | 200                |
| Ecuador      | 19,791          | 395       | 22     | 199                            | 46,751             | 3,896              | 23,064             | Total World    | 3,698,146       | 133,972   | 3,330  | 71,408    | 7,900,924          | 433,066         | 3,769,712          |

Several countries are revising and updating case counts

The region of **South America** reported the highest number of daily new deaths (1328) compared to other regions

Top 50 countries selected by Active Cases / 1M Excluded countries with population < 1M

# New Confirmed Cases in Select Countries



Updated 15 June 2020, 3:30 GMT 5

## **Daily New Confirmed Cases / 1M**







## **Daily New Deaths / 1M**

7-day rolling avg. since 22 Apr 2020



## **Cumulative Deaths in Select Countries** {**°°**°}



Updated 15 June 2020, 3:30 GMT







Since 22 Apr 2020



# % Change in Case Volume in Select Countries

## **Over Previous 7 days**



Updated 15 June 2020, 3:30 GMT

ge)

9

**GE Healthcare** 

**COMMAND CENTERS** 



## Feature: COVID Testing and % Positive Results in US

GE Healthcare COMMAND CENTERS

## Testing Volumes and Positive Rates: Previous 30 days vs. Earlier in the Pandemic





| Per :        |         |        |
|--------------|---------|--------|
|              | Today   | Change |
| Active Cases | 896     | +1%    |
| Confirmed    | 23 new  | +1%    |
| Deaths       | 0.5 new | +0.2%  |
| Recovered    | 15 new  | +1%    |

| Qatar       |