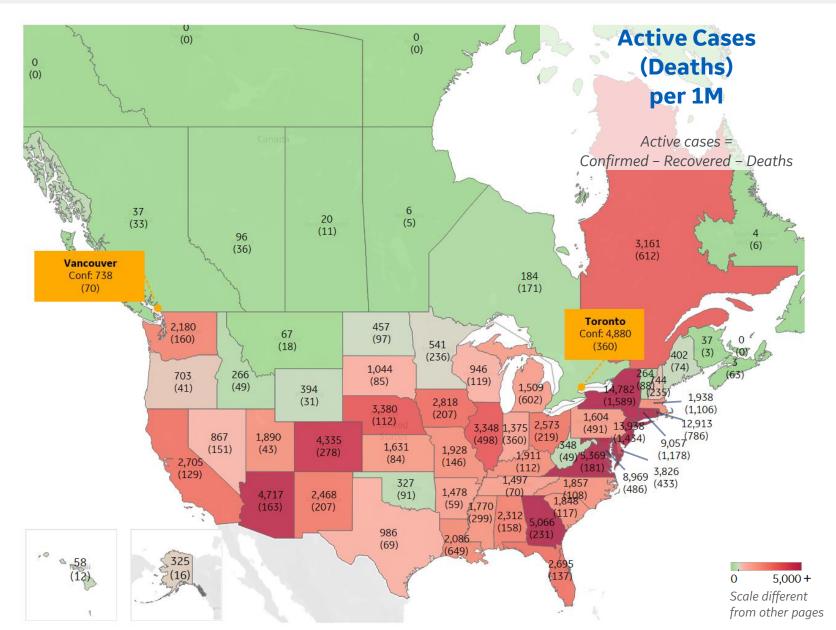

| 14,782 |
|--------|
| 13,938 |
| 12,913 |
| 11,490 |
| 9,057  |
| 8,969  |
| 5,369  |
| 5,066  |
| 4,717  |
| 4,335  |
|        |