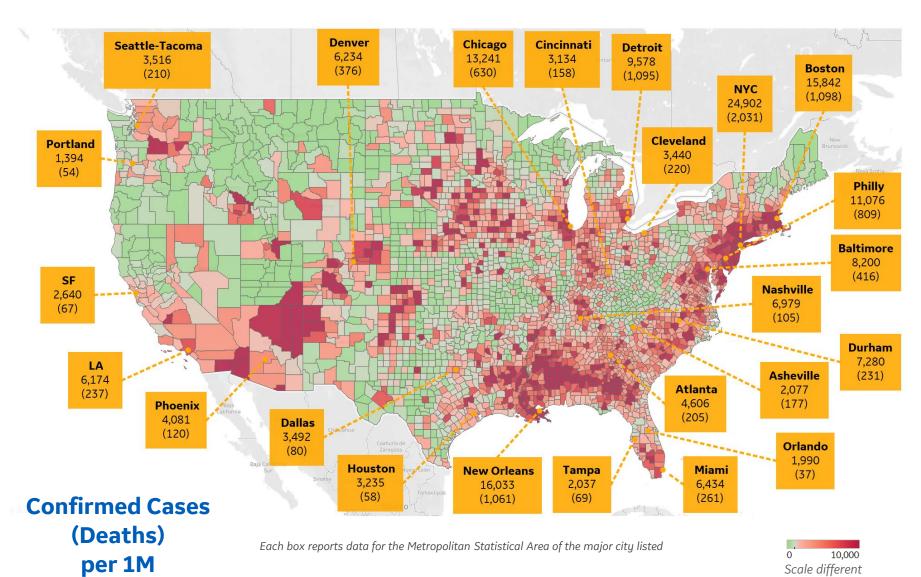

## Top 10 Northeast Counties

Total Confirmed Cases / 1M

| Rockland County, NY    | 40,904 |
|------------------------|--------|
| Westchester County, NY | 35,091 |
| Passaic County, NJ     | 32,758 |
| Nassau County, NY      | 30,134 |
| Union County, NJ       | 29,034 |
| Hudson County, NJ      | 28,222 |
| Orange County, NY      | 27,304 |
| Suffolk County, NY     | 27,300 |
| New York City*         | 24,828 |
| Suffolk County, MA     | 23,619 |
|                        |        |

### **Top 10 Other US Counties** Total Confirmed Cases / 1M

| Orleans Parish, LA         | 18,576 |
|----------------------------|--------|
| Jefferson Parish, LA       | 18,332 |
| Yakima County, WA          | 18,122 |
| Prince George's County, MD | 18,062 |
| Cook County, IL            | 15,979 |
| District of Columbia, DC   | 13,238 |
| Prince William County, VA  | 13,126 |
| Kane County, IL            | 12,750 |
| Lake County, IL            | 12,576 |
| Wayne County, MI           | 12,279 |
|                            |        |

#### **Note:** Includes counties ≥ 250K population

from other pages

\* New York City counties aggregated into one reporting area

GE Healthcare

Updated 15 June 2020, 3:30 GMT 16