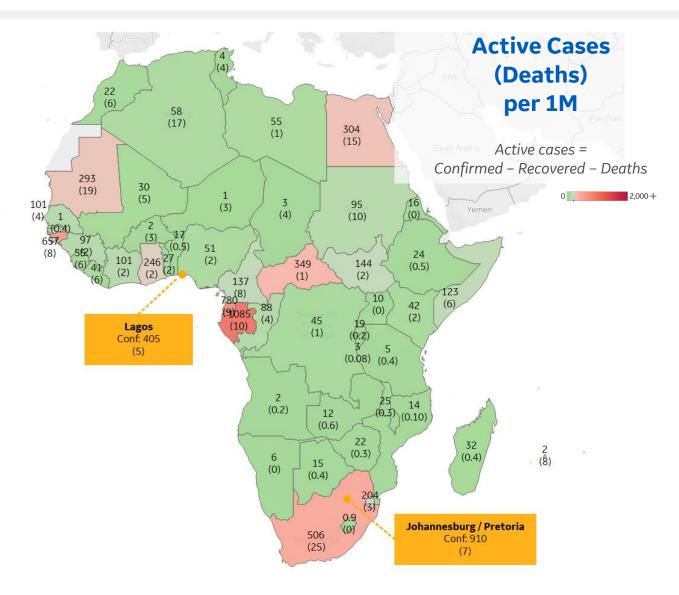

| Gabon             | 1,085 |
|-------------------|-------|
| Eq. Guinea        | 780   |
| Guinea-Bissau     | 657   |
| South Africa      | 506   |
| Central African R | 349   |
| Egypt             | 304   |
| Mauritania        | 293   |
| Ghana             | 246   |
| Eswatini          | 204   |
| South Sudan       | 144   |
|                   |       |