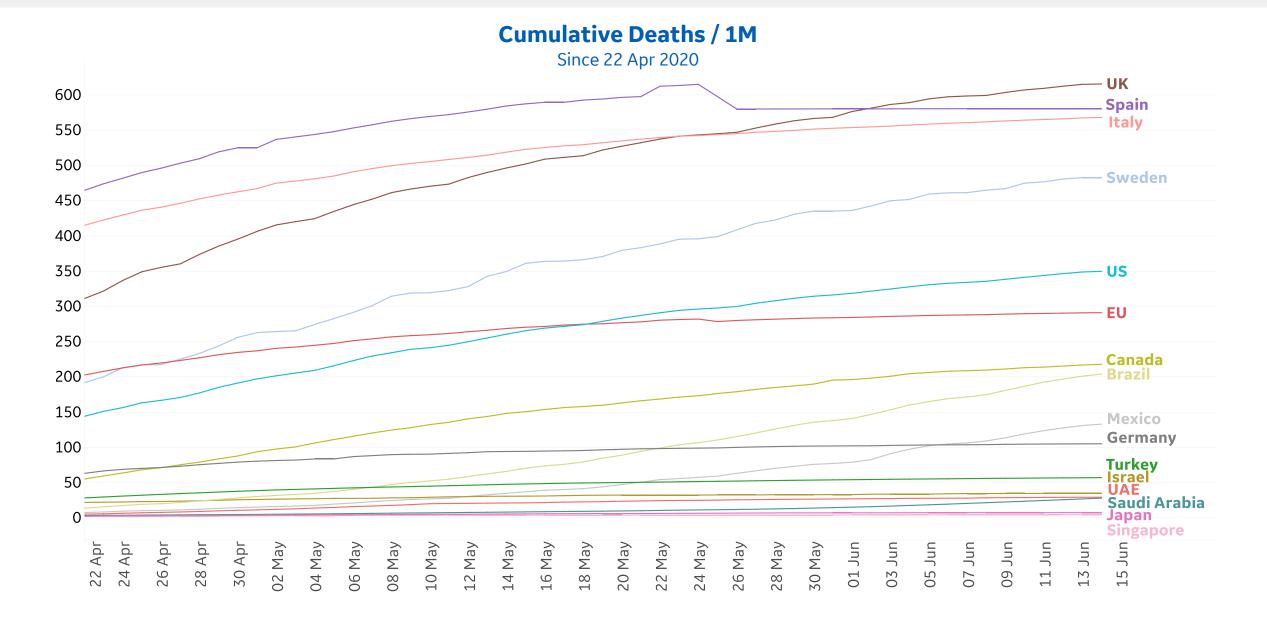

## **Cumulative Deaths in Select Countries** {**°°**°}

Updated 15 June 2020, 3:30 GMT

Since 22 Apr 2020