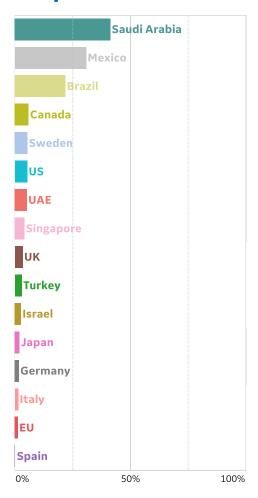

0         | 1,306              | 12              | 200                |
| Total World    | 3,489,231       | 124,185   | 4,765  | 79,139    | 7,360,239          | 416,201         | 3,454,807          |



## **New Confirmed Cases in Select Countries**

### **Daily New Confirmed Cases / 1M**

7-day rolling avg. since 22 Apr 2020







### **Daily New Deaths / 1M**

7-day rolling avg. since 22 Apr 2020





### **Cumulative Deaths in Select Countries**



Updated 11 June 2020, 3:30 GMT





## **Fatality Rate in Select Countries**



### **Deaths / Confirmed Cases**







## % Change in Case Volume in Select Countries



Updated 11 June 2020, 3:30 GMT

### **Over Previous 7 days**

#### **Active Cases**



### **Confirmed Cases**



### **Reported Recoveries**



### **Reported Deaths**



Updated 11 June 2020, 3:30 GMT

# **Feature: Sweden**

15 Mar

29 Mar

01 Mar



26 Apr

10 May

24 May

07 Jun



12 Apr

### **Age Profiles**

While nearly half of total confirmed cases in Sweden are reported in those aged 30 - 59, this age group only makes up 4% of reported deaths. Residents aged 70+ make up 89% of total reported deaths.





## Confirmed Cases / 1M (Deaths / 1M)



Since 1 May: Confirmed cases increased **118%** Reported deaths increased **81%** 

**COMMAND CENTERS** 



## **Europe & Middle East**

### **Per 1M in Region**

|              | Today  | Change  |
|--------------|--------|---------|
| Active Cases | 872    | +0.003% |
| Confirmed    | 20 new | +1%     |
| Deaths       | 1 new  | +0.4%   |
| Recovered    | 19 new | +1%     |

<sup>\*</sup> Excludes region