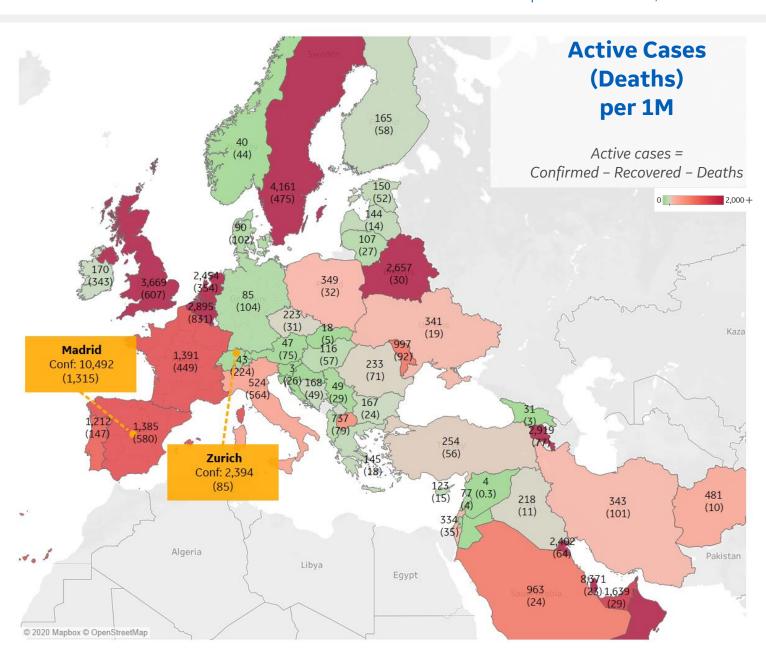

## **Europe & Middle East**

### **Per 1M in Region**

|              | Today  | Change  |
|--------------|--------|---------|
| Active Cases | 872    | +0.003% |
| Confirmed    | 20 new | +1%     |
| Deaths       | 1 new  | +0.4%   |
| Recovered    | 19 new | +1%     |

<sup>\*</sup> Excludes regions with population < 1M

**COMMAND CENTERS** 