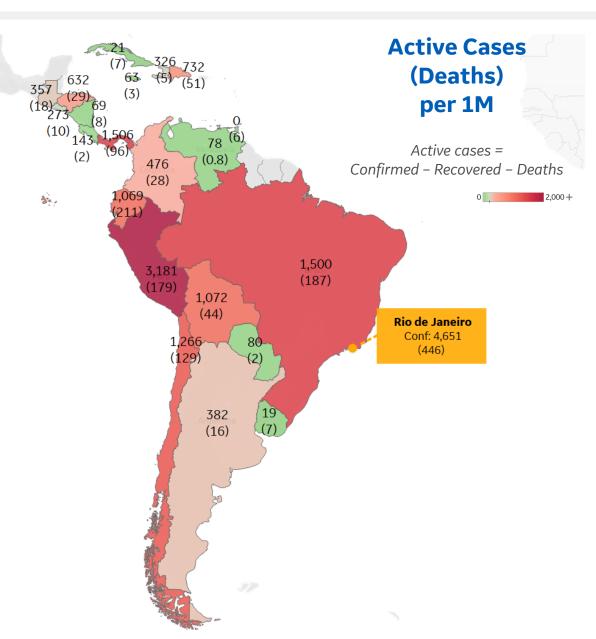

### **Central & South America**

### **Per 1M in Region**

|              | Today  | Change |
|--------------|--------|--------|
| Active Cases | 1,072  | +4%    |
| Confirmed    | 96 new | +4%    |
| Deaths       | 4 new  | +3%    |
| Recovered    | 55 new | +4%    |

| Peru      | 3,181 |
|-----------|-------|
| Panama    | 1,506 |
| Brazil    | 1,500 |
| Chile     | 1,266 |
| Bolivia   | 1,072 |
| Ecuador   | 1,069 |
| Dom. Rep. | 732   |
| Honduras  | 632   |
| Colombia  | 476   |
| Argentina | 382   |

<sup>\*</sup> Excludes regions with population < 1M

**COMMAND CENTERS** 