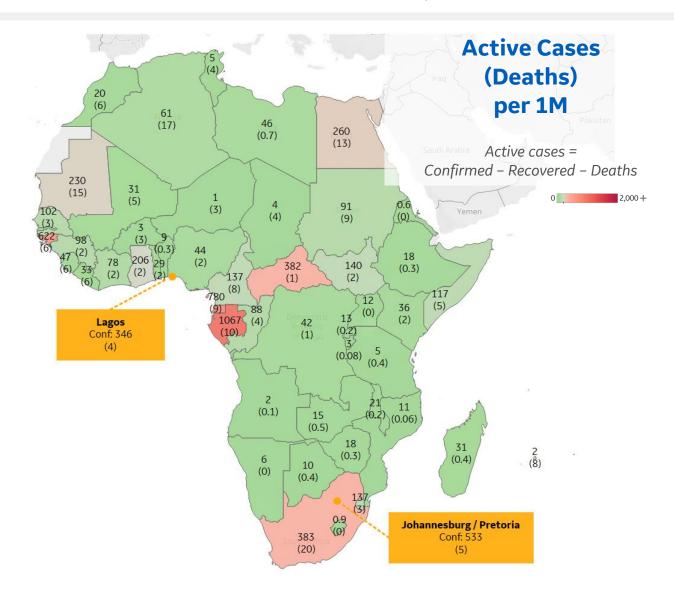

### **Per 1M in Region**

|              | Today   | Change |
|--------------|---------|--------|
| Active Cases | 81      | +2%    |
| Confirmed    | 5 new   | +3%    |
| Deaths       | 0.1 new | +3%    |
| Recovered    | 3 new   | +4%    |

| Gabon             | 1,067 |
|-------------------|-------|
| Eq. Guinea        | 780   |
| Guinea-Bissau     | 622   |
| South Africa      | 383   |
| Central African R | 382   |
| Egypt             | 260   |
| Mauritania        | 230   |
| Ghana             | 206   |
| South Sudan       | 140   |
| Eswatini          | 137   |
|                   |       |