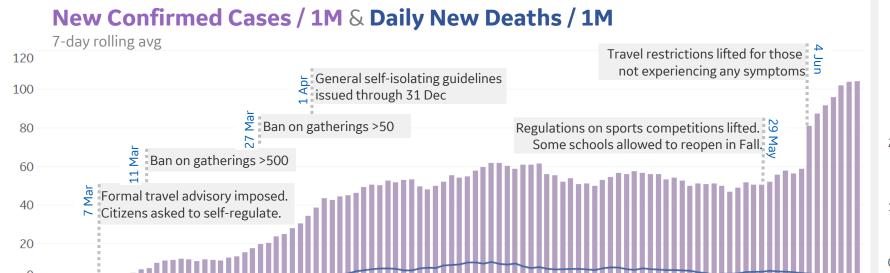

# **Feature: Sweden**

15 Mar

29 Mar

01 Mar

26 Apr

10 May

24 May

07 Jun

12 Apr

#### **Travel Advisory:**

https://www.folkhalsomyndigheten.se/nyheter-och-press/nyhetsarkiv/2020/mars/information-angaende-resor/

#### **Ban on Gatherings:**

https://www.folkhalsomyndigheten.se/nyheter-och-press/nyhetsarkiv/2020/mars/nu-finns-information-till-arrangorer-av-evenemang/https://polisen.se/aktuellt/nyheter/2020/mars/ytterligare-begransade-moiligheter-till-allmanna-sammankomster-och-tillstallningar/

#### **Self-Isolating Guidelines:**

https://www.folkhalsomyndigheten.se/nyheter-och-press/nyhetsarkiv/2020/april/nya-allmanna-rad-hall-avstand-och-ta-personligt-ansvar/

#### **Sports Competitions allowed:**

https://www.folkhalsomyndigheten.se/nyheter-och-press/nyhetsarkiv/2020/maj/idrottstavlingar-och-matcher-tillats/

#### **Schools reopening:**

https://www.folkhalsomyndigheten.se/nyheter-och-press/nyhetsarkiv/2020/maj/gymnasieskolorna-kan-oppna-till-hostterminen/

#### **Travel restrictions lifted:**

https://www.folkhalsomyndigheten.se/nyheter-och-press/nyhetsarkiv/2020/juni/insatser-kravs-for-dampad-smittspridning-vid-okat-resande/