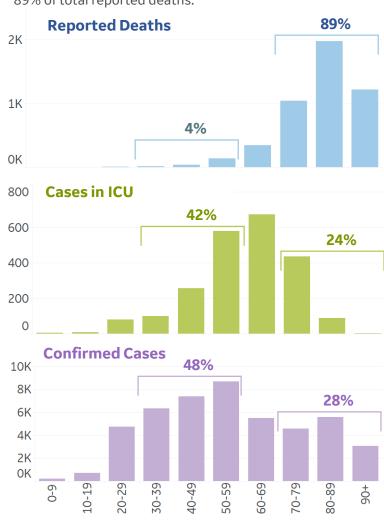

### **Age Profiles**

While nearly half of total confirmed cases in Sweden are reported in those aged 30 - 59, this age group only makes up 4% of reported deaths. Residents aged 70+ make up 89% of total reported deaths.