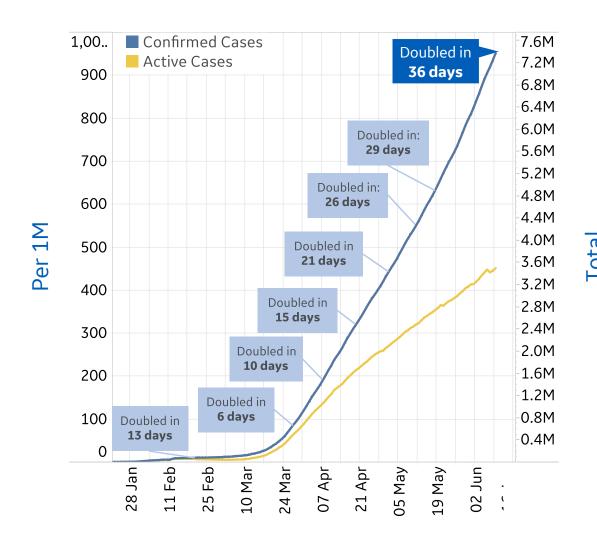

### **Trend since 22 Jan**

### **Today per 1M**

Active cases = Confirmed - Recovered - Deaths

| Today  | Change                          |
|--------|---------------------------------|
| 450    | +1%                             |
| 5 new  | +1%                             |
| 16 new | +2%                             |
| 1 new  | +1%                             |
| 10 new | +2%                             |
|        | 450<br>5 new<br>16 new<br>1 new |