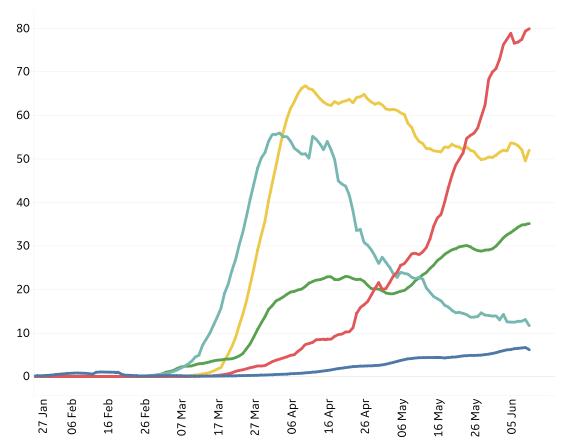

## **New Confirmed Cases in Select Countries**

### **Daily New Confirmed Cases / 1M**

7-day rolling avg. since 22 Apr 2020