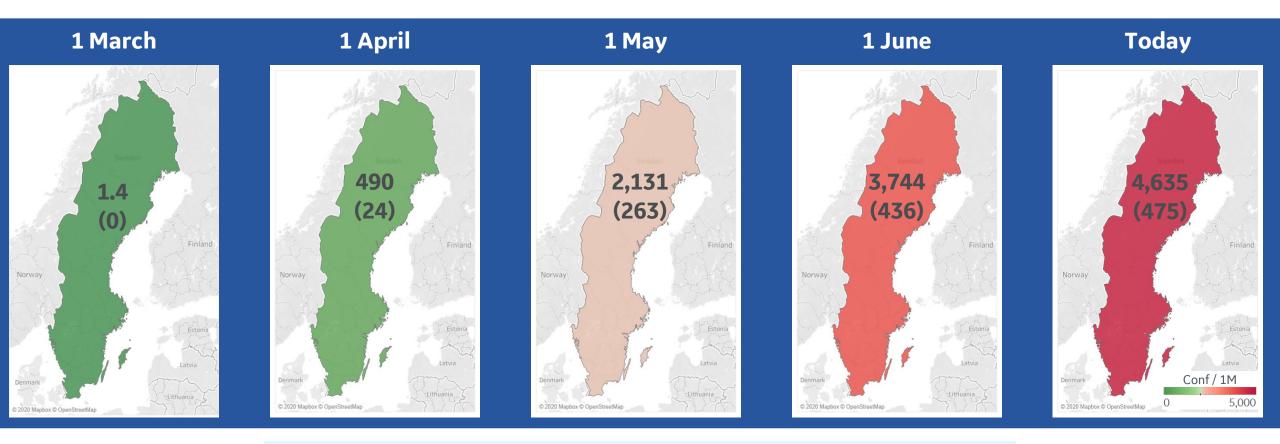

# **Feature: Sweden**

15 Mar

29 Mar

01 Mar

26 Apr

10 May

24 May

07 Jun

## Confirmed Cases / 1M (Deaths / 1M)

Since 1 May: Confirmed cases increased **118%** Reported deaths increased **81%** 

**COMMAND CENTERS** 