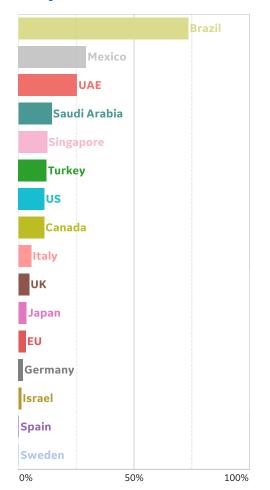

| 0         | 0      | 0         | 1,306              | 12              | 200                |
| Total World    | 3,489,231       | 124,185   | 4,765  | 79,139    | 7,360,239          | 416,201         | 3,454,807          |



## **New Confirmed Cases in Select Countries**

### **Daily New Confirmed Cases / 1M**

7-day rolling avg. since 22 Apr 2020







### **Daily New Deaths / 1M**

7-day rolling avg. since 22 Apr 2020





### **Cumulative Deaths in Select Countries**



Updated 11 June 2020, 3:30 GMT





## **Fatality Rate in Select Countries**



### **Deaths / Confirmed Cases**







## % Change in Case Volume in Select Countries



Updated 11 June 2020, 3:30 GMT

### **Over Previous 7 days**

#### **Active Cases**



### **Confirmed Cases**



### **Reported Recoveries**



### **Reported Deaths**



Updated 11 June 2020, 3:30 GMT

# **Feature: Sweden**

15 Mar

29 Mar

01 Mar



26 Apr

10 May

24 May

07 Jun



12 Apr

### **Age Profiles**

While nearly half of total confirmed cases in Sweden are reported in those aged 30 - 59, this age group only makes up 4% of reported deaths. Residents aged 70+ make up 89% of total reported deaths.





## Confirmed Cases / 1M (Deaths / 1M)



Since 1 May: Confirmed cases increased **118%** Reported deaths increased **81%** 

**COMMAND CENTERS** 



## **Europe & Middle East**

### **Per 1M in Region**

|              | Today  | Change  |
|--------------|--------|---------|
| Active Cases | 872    | +0.003% |
| Confirmed    | 20 new | +1%     |
| Deaths       | 1 new  | +0.4%   |
| Recovered    | 19 new | +1%     |

<s