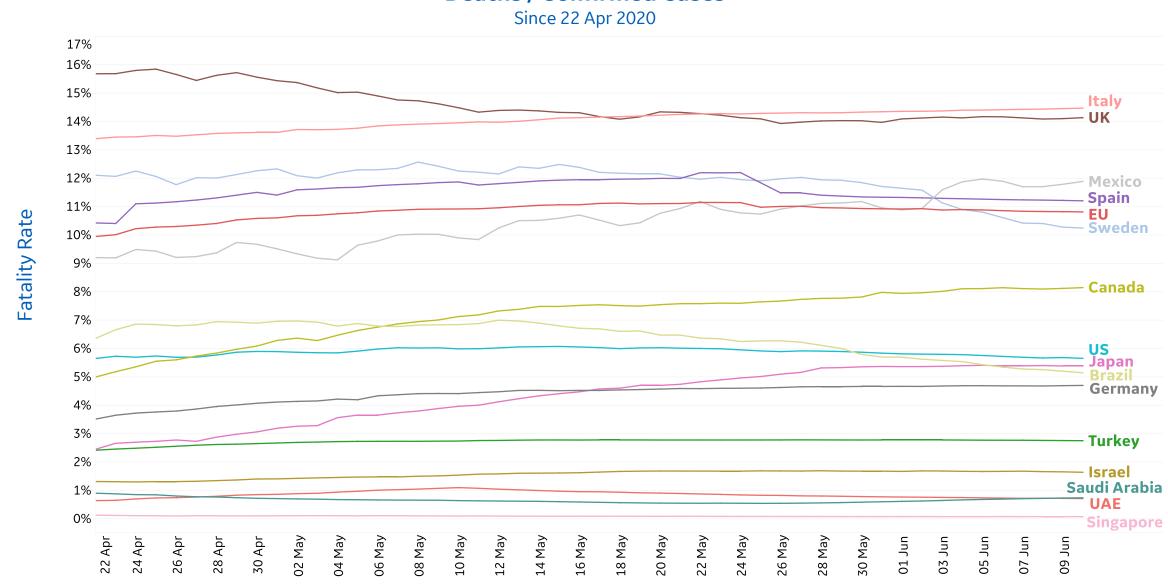

164             | 1,664              |
| Guinea-Bissau  | 1,224           | 0         | 0      | 0         | 1,389              | 12              | 153                |
| Eq. Guinea     | 1,094           | 0         | 0      | 0         | 1,306              | 12              | 200                |
| Total World    | 3,489,231       | 124,185   | 4,765  | 79,139    | 7,360,239          | 416,201         | 3,454,807          |



## **New Confirmed Cases in Select Countries**

### **Daily New Confirmed Cases / 1M**

7-day rolling avg. since 22 Apr 2020







### **Daily New Deaths / 1M**

7-day rolling avg. since 22 Apr 2020





### **Cumulative Deaths in Select Countries**



Updated 11 June 2020, 3:30 GMT





## **Fatality Rate in Select Countries**



### **Deaths / Confirmed Cases**







## % Change in Case Volume in Select Countries



Updated 11 June 2020, 3:30 GMT

### **Over Previous 7 days**

#### **Active Cases**



### **Confirmed Cases**



### **Reported Recoveries**



### **Reported Deaths**



Updated 11 June 2020, 3:30 GMT

# **Feature: Sweden**

15 Mar

29 Mar

01 Mar



26 Apr

10 May

24 May

07 Jun



12 Apr

### **Age Profiles**

While nearly half of total confirmed cases in Sweden are reported in those aged 30 - 59, this age group only makes up 4% of reported deaths. Residents aged 70+ make up 89% of total reported deaths.





## Confirmed Cases / 1M (Deaths / 1M)



Since 1 May: Confirmed cases increased **118%** Reported deaths increased **81%** 

**COMMAND CENTERS** 



## **Europe & Middle East**

### **Per 1M in Region**

|              | Tod