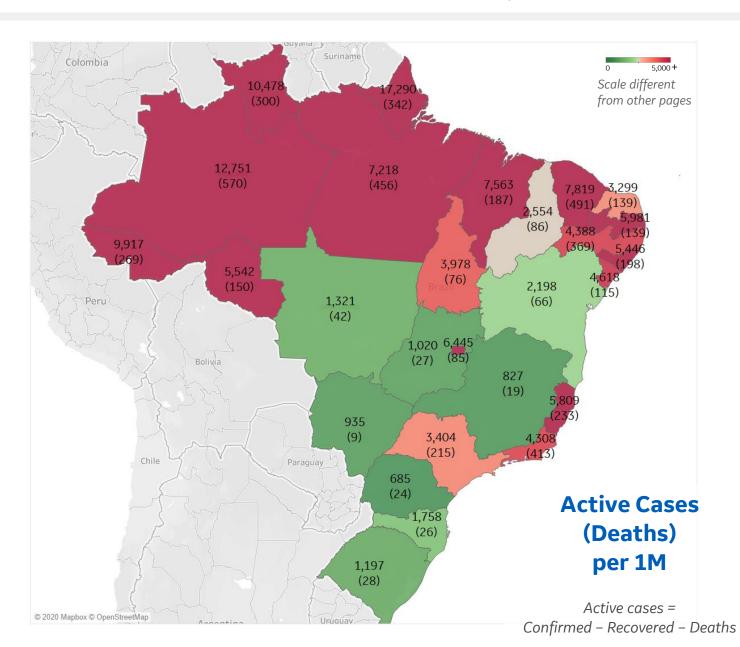

### **Per 1M in Region**

|              | Today   | Change |
|--------------|---------|--------|
| Active Cases | 1,500   | +5%    |
| Confirmed    | 155 new | +4%    |
| Deaths       | 6 new   | +3%    |
| Recovered    | 81 new  | +4%    |

| Amazonas         | 12,751 |
|------------------|--------|
| Ceará            | 7,819  |
| Maranhão         | 7,563  |
| Pará             | 7,218  |
| Distrito Federal | 6,445  |
| Paraíba          | 5,981  |
| Espírito Santo   | 5,809  |
| Rondônia         | 5,542  |
| Alagoas          | 5,446  |
| Sergipe          | 4,618  |

<sup>\*</sup> Excludes regions with population < 1M

**COMMAND CENTERS** 