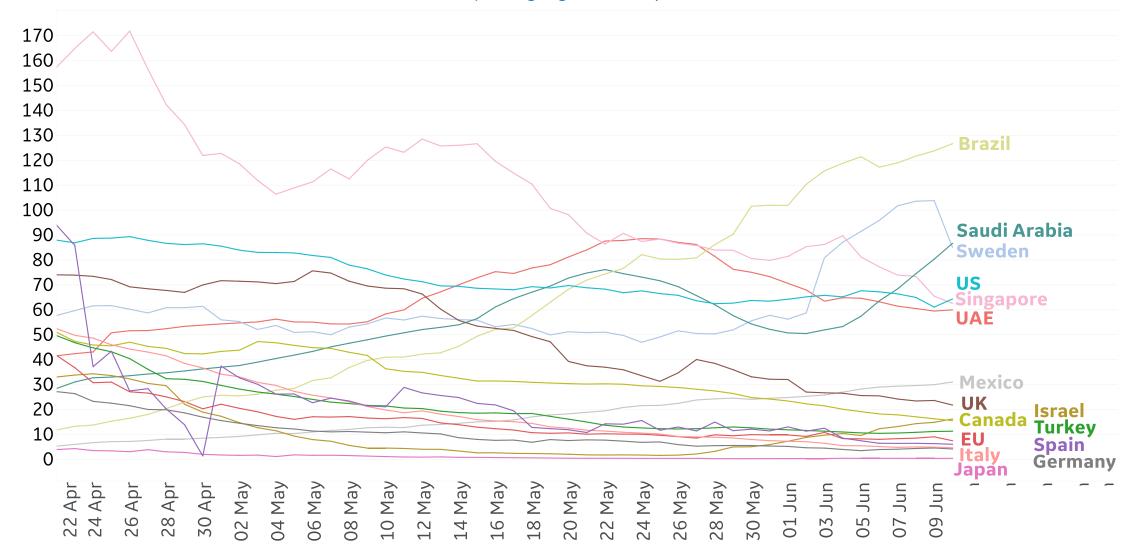

## **New Confirmed Cases in Select Countries**

### **Daily New Confirmed Cases / 1M**

7-day rolling avg. since 22 Apr 2020