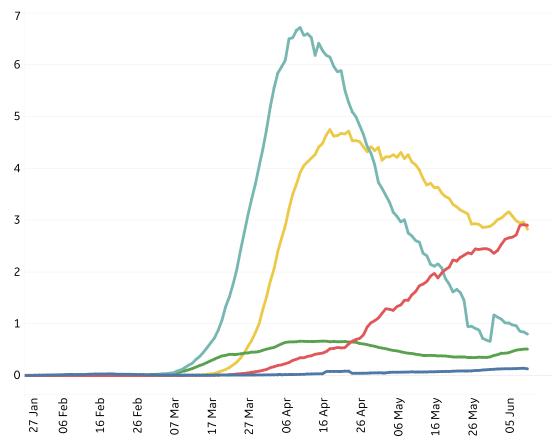

### **Daily New Deaths / 1M**

7-day rolling avg. since 22 Apr 2020

### **Cumulative Deaths in Select Countries**

Updated 11 June 2020, 3:30 GMT