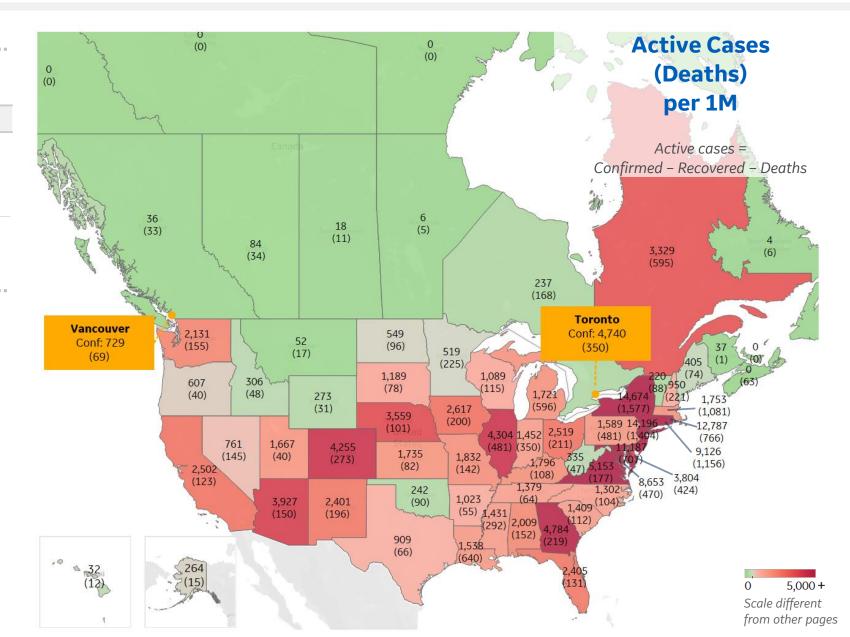

### **Per 1M in Region**

|              | Today  | Change |
|--------------|--------|--------|
| Active Cases | 3,763  | +1%    |
| Confirmed    | 75 new | +1%    |
| Deaths       | 3 new  | +0.8%  |
| Recovered    | 26 new | +2%    |

| New York     | 14,674 |
|--------------|--------|
| New Jersey   | 14,196 |
| Rhode Island | 12,787 |
| DC           | 11,187 |
| Connecticut  | 9,126  |
| Maryland     | 8,653  |
| Virginia     | 5,153  |
| Georgia      | 4,784  |
| Illinois     | 4,304  |
| Colorado     | 4,255  |
|              |        |