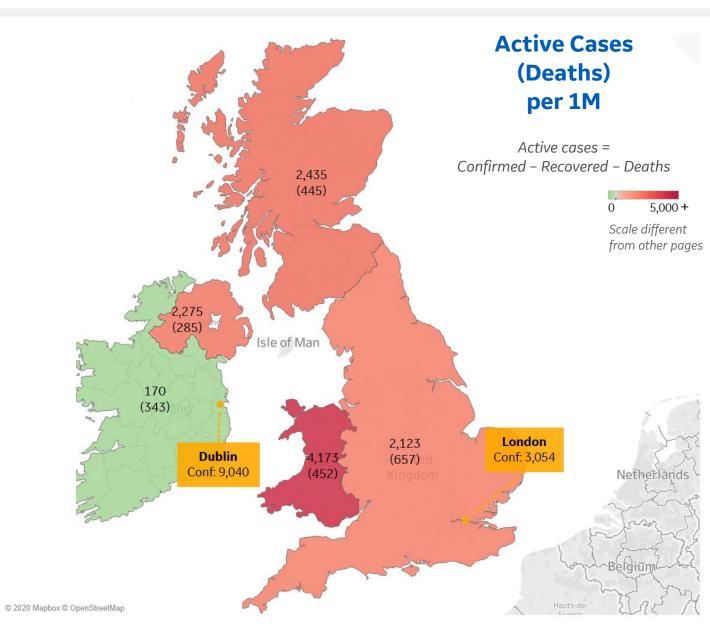

### Per 1M in Region

|              | Today  | Change |
|--------------|--------|--------|
| Active Cases | 3,432  | +0.3%  |
| Confirmed    | 14 new | +0.3%  |
| Deaths       | 3 new  | +0.6%  |
| Recovered    | 0 new  | +0%    |

| Wales            | 4,173 |
|------------------|-------|
| Scotland         | 2,435 |
| Northern Ireland | 2,275 |
| England          | 2,123 |
| Ireland          | 170   |

**COMMAND CENTERS** 