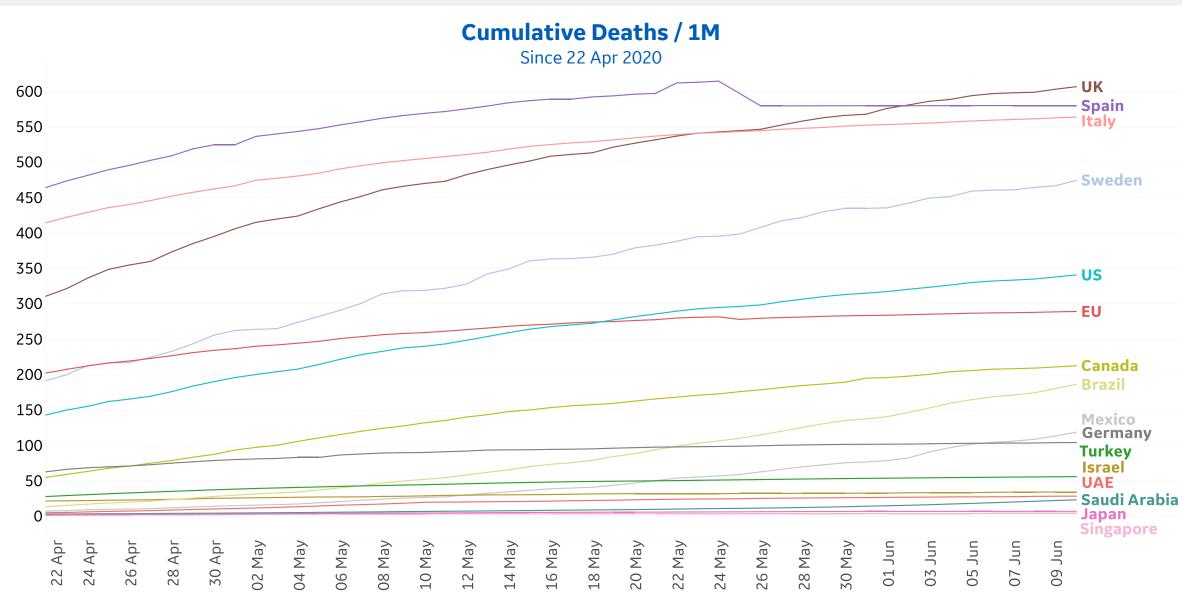

acedo   | 1,536           | 125       | 7      | 6         | 3,364              | 164             | 1,664              |
| Guinea-Bissau  | 1,224           | 0         | 0      | 0         | 1,389              | 12              | 153                |
| Eq. Guinea     | 1,094           | 0         | 0      | 0         | 1,306              | 12              | 200                |
| Total World    | 3,489,231       | 124,185   | 4,765  | 79,139    | 7,360,239          | 416,201         | 3,454,807          |



## **New Confirmed Cases in Select Countries**

### **Daily New Confirmed Cases / 1M**

7-day rolling avg. since 22 Apr 2020







### **Daily New Deaths / 1M**

7-day rolling avg. since 22 Apr 2020





### **Cumulative Deaths in Select Countries**



Updated 11 June 2020, 3:30 GMT





## **Fatality Rate in Select Countries**



### **Deaths / Confirmed Cases**







## % Change in Case Volume in Select Countries



Updated 11 June 2020, 3:30 GMT

### **Over Previous 7 days**

#### **Active Cases**



### **Confirmed Cases**



### **Reported Recoveries**



### **Reported Deaths**



Updated 11 June 2020, 3:30 GMT

# **Feature: Sweden**

15 Mar

29 Mar

01 Mar



26 Apr

10 May

24 May

07 Jun



12 Apr

### **Age Profiles**

While nearly half of total confirmed cases in Sweden are reported in those aged 30 - 59, this age group only makes up 4% of reported deaths. Residents aged 70+ make up 89% of total reported deaths.





## Confirmed Cases / 1M (Deaths / 1M)



Since 1 May: Confirmed cases increased **118%** Reported deaths increased **81%** 

**COMMAND CENTERS