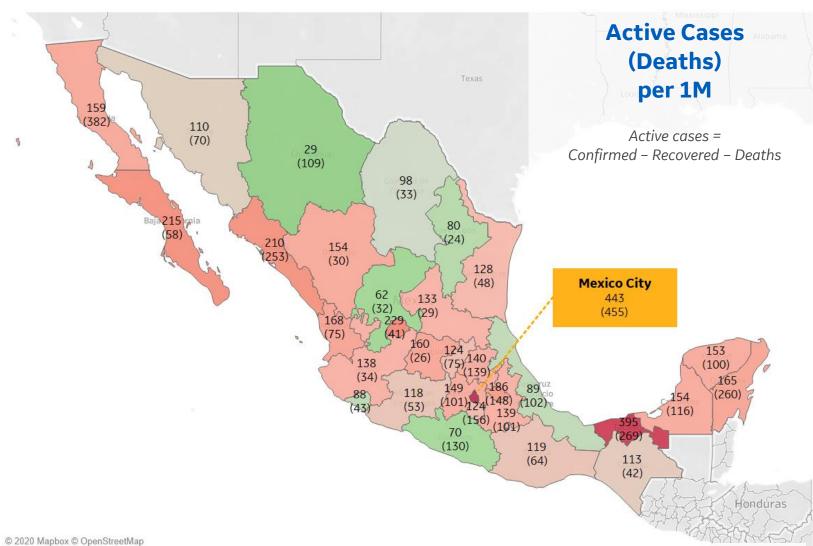

### **Per 1M in Region**

|              | Today  | Change |
|--------------|--------|--------|
| Active Cases | 154    | +5%    |
| Confirmed    | 38 new | +4%    |
| Deaths       | 5 new  | +5%    |
| Recovered    | 25 new | +4%    |

| Distrito Federal    | 443 |
|---------------------|-----|
| Tabasco             | 395 |
| Aguascalientes      | 229 |
| Baja California Sur | 215 |
| Sinaloa             | 210 |
| Tlaxcala            | 186 |
| Nayarit             | 168 |
| Quintana Roo        | 165 |
| Guanajuato          | 160 |
| Baja California     | 159 |
|                     |     |