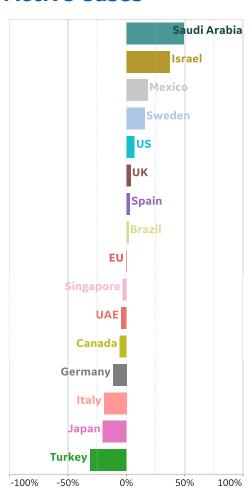

| 153                |
| Eq. Guinea     | 1,094           | 0         | 0      | 0         | 1,306              | 12              | 200                |
| Total World    | 3,489,231       | 124,185   | 4,765  | 79,139    | 7,360,239          | 416,201         | 3,454,807          |



## **New Confirmed Cases in Select Countries**

### **Daily New Confirmed Cases / 1M**

7-day rolling avg. since 22 Apr 2020







### **Daily New Deaths / 1M**

7-day rolling avg. since 22 Apr 2020





### **Cumulative Deaths in Select Countries**



Updated 11 June 2020, 3:30 GMT





## **Fatality Rate in Select Countries**



### **Deaths / Confirmed Cases**







## % Change in Case Volume in Select Countries



Updated 11 June 2020, 3:30 GMT

### **Over Previous 7 days**

#### **Active Cases**



### **Confirmed Cases**



### **Reported Recoveries**



### **Reported Deaths**



Updated 11 June 2020, 3:30 GMT

# **Feature: Sweden**

15 Mar

29 Mar

01 Mar



26 Apr

10 May

24 May

07 Jun



12 Apr

### **Age Profiles**

While nearly half of total confirmed cases in Sweden are reported in those aged 30 - 59, this age group only makes up 4% of reported deaths. Residents aged 70+ make up 89% of total reported deaths.





## Confirmed Cases / 1M (Deaths / 1M)



Since 1 May: Confirmed cases increased **118%** Reported deaths increased **81%** 

**COMMAND CENTERS** 



## **Europe & Middle East**

### **Per 1M in Region**

|              | Today  | Change  |
|--------------|--------|---------|
| Active Cases | 872    | +0.003% |
| Confirmed    | 20 new | +1%     |
| Deaths       |