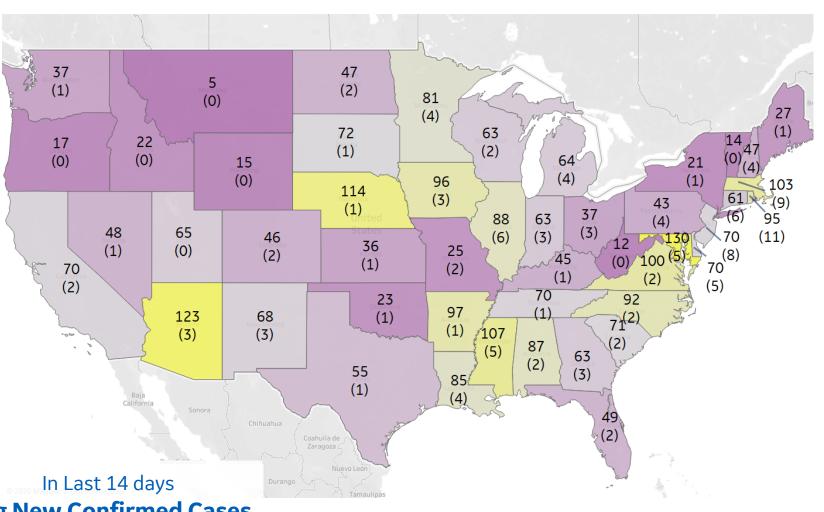

### **US**, New in Last 14 days

### **Top 10 by New Confirmed**

Avg New Confirmed Cases / 1M

| Maryland             | 130 |
|----------------------|-----|
| Arizona              | 123 |
| District of Columbia | 114 |
| Nebraska             | 114 |
| Mississippi          | 107 |
| Massachusetts        | 103 |
| Virginia             | 100 |
| Arkansas             | 97  |
| lowa                 | 96  |
| Rhode Island         | 95  |
|                      |     |

### **Top 10 by New Deaths**

Avg New Deaths / 1M

| Rhode Island         | 11 |
|----------------------|----|
| Massachusetts        | 9  |
| New Jersey           | 8  |
| Connecticut          | 6  |
| Illinois             | 6  |
| Delaware             | 5  |
| District of Columbia | 5  |
| Maryland             | 5  |
| Mississippi          | 5  |
| Louisiana            | 4  |

150

Scale different

from other pages

Avg New Confirmed Cases
(Avg New Deaths)
per 1M