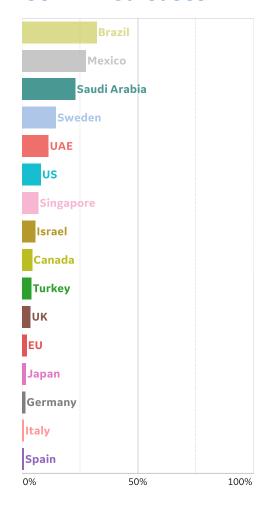

| Eq. Guinea     | 1,094           | 0         | 0      | 0         | 1,306              | 12              | 200                |
| Total World    | 3,489,231       | 124,185   | 4,765  | 79,139    | 7,360,239          | 416,201         | 3,454,807          |



## **New Confirmed Cases in Select Countries**

### **Daily New Confirmed Cases / 1M**

7-day rolling avg. since 22 Apr 2020







### **Daily New Deaths / 1M**

7-day rolling avg. since 22 Apr 2020





### **Cumulative Deaths in Select Countries**



Updated 11 June 2020, 3:30 GMT





## **Fatality Rate in Select Countries**



### **Deaths / Confirmed Cases**







## % Change in Case Volume in Select Countries



Updated 11 June 2020, 3:30 GMT

### **Over Previous 7 days**

#### **Active Cases**



### **Confirmed Cases**



### **Reported Recoveries**



### **Reported Deaths**



Updated 11 June 2020, 3:30 GMT

# **Feature: Sweden**

15 Mar

29 Mar

01 Mar



26 Apr

10 May

24 May

07 Jun



12 Apr

### **Age Profiles**

While nearly half of total confirmed cases in Sweden are reported in those aged 30 - 59, this age group only makes up 4% of reported deaths. Residents aged 70+ make up 89% of total reported deaths.





## Confirmed Cases / 1M (Deaths / 1M)



Since 1 May: Confirmed cases increased **118%** Reported deaths increased **81%** 

**COMMAND CENTERS** 



## **Europe & Middle East**

### **Per 1M in Region**

|              | Today  | Change  |
|--------------|--------|---------|
| Active Cases | 872    | +0.003% |
| Confirmed    | 20 new | +1%     |
| Deaths       | 1 new  | +0.4%   |
| Recove