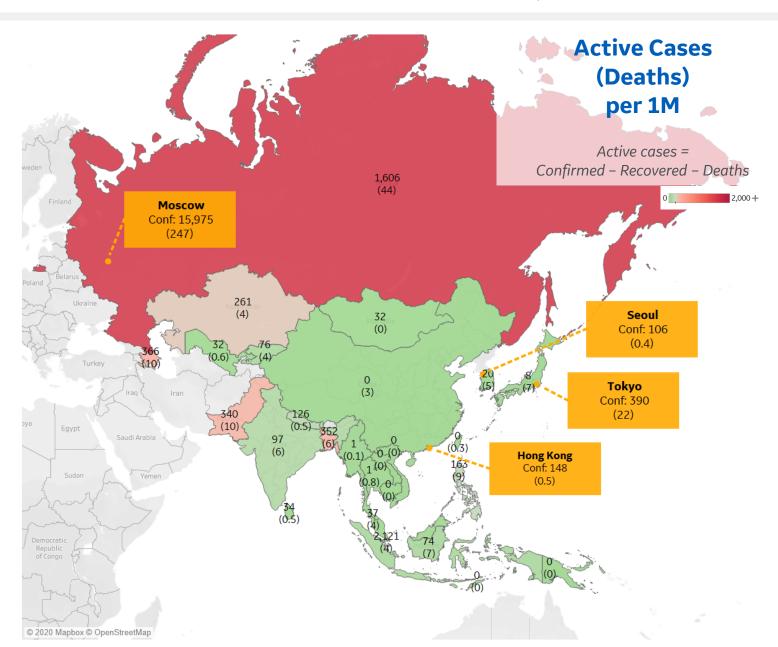

### **Per 1M in Region**

|              | Today   | Change |
|--------------|---------|--------|
| Active Cases | 131     | +0.2%  |
| Confirmed    | 4 new   | +1%    |
| Deaths       | 0.1 new | +1%    |
| Recovered    | 4 new   | +3%    |

| Singapore   | 2,121 |  |
|-------------|-------|--|
| Russia      | 1,606 |  |
| Azerbaijan  | 366   |  |
| Bangladesh  | 352   |  |
| Pakistan    | 340   |  |
| Kazakhstan  | 261   |  |
| Philippines | 163   |  |
| Nepal       | 126   |  |
| India       | 97    |  |
| Kyrgyzstan  | 76    |  |
|             |       |  |

### **Per 1M in Region**

|              | Today   | Change |
|--------------|---------|--------|
| Active Cases | 81      | +2%    |
| Confirmed    | 5 new   | +3%    |
| Deaths       | 0.1 new | +3%    |
| Recovered    | 3 new   | +4%    |

| Gabon             | 1,067 |
|-------------------|-------|
| Eq. Guinea        | 780   |
| Guinea-Bissau     | 622   |
| South Africa      | 383   |
| Central African R | 382   |
| Egypt             | 260   |
| Mauritania        | 230   |
| Ghana             | 206   |
| South Sudan       | 140   |
| Eswatini          | 137   |
|                   |       |