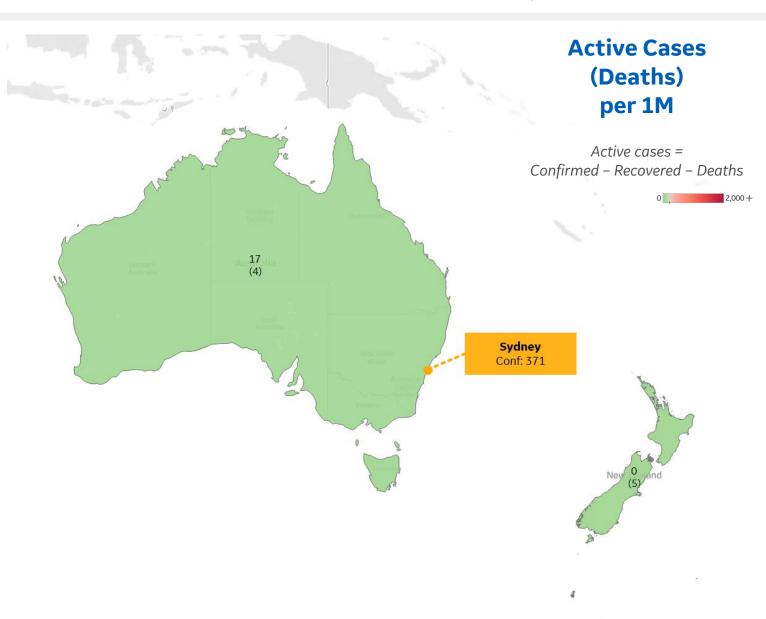

### Per 1M in Region

|              | Today   | Change |
|--------------|---------|--------|
| Active Cases | 14      | -2%    |
| Confirmed    | 0.4 new | +0.1%  |
| Deaths       | 0 new   | +0%    |
| Recovered    | 1 new   | +0.4%  |

| Australia   | 17 |
|-------------|----|
| New Zealand | 0  |

<sup>\*</sup> Excludes regions with population < 1M

**COMMAND CENTERS** 