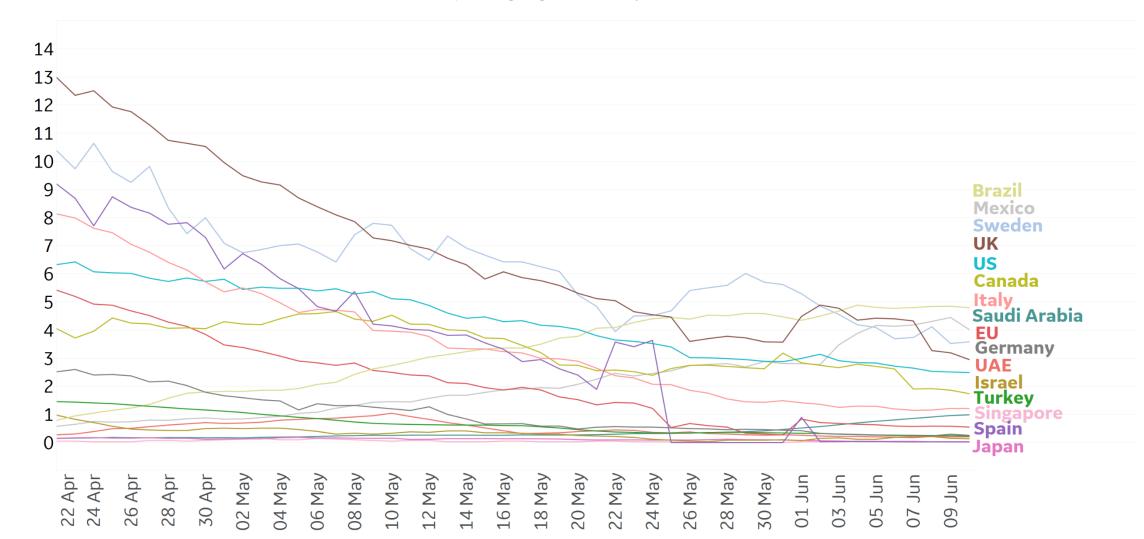

| 19        | 3,274              | 64              | 1,438              |
| North Macedo   | 1,536           | 125       | 7      | 6         | 3,364              | 164             | 1,664              |
| Guinea-Bissau  | 1,224           | 0         | 0      | 0         | 1,389              | 12              | 153                |
| Eq. Guinea     | 1,094           | 0         | 0      | 0         | 1,306              | 12              | 200                |
| Total World    | 3,489,231       | 124,185   | 4,765  | 79,139    | 7,360,239          | 416,201         | 3,454,807          |



## **New Confirmed Cases in Select Countries**

### **Daily New Confirmed Cases / 1M**

7-day rolling avg. since 22 Apr 2020







### **Daily New Deaths / 1M**

7-day rolling avg. since 22 Apr 2020





### **Cumulative Deaths in Select Countries**



Updated 11 June 2020, 3:30 GMT





## **Fatality Rate in Select Countries**



### **Deaths / Confirmed Cases**







## % Change in Case Volume in Select Countries



Updated 11 June 2020, 3:30 GMT

### **Over Previous 7 days**

#### **Active Cases**



### **Confirmed Cases**



### **Reported Recoveries**



### **Reported Deaths**



Updated 11 June 2020, 3:30 GMT

# **Feature: Sweden**

15 Mar

29 Mar

01 Mar



26 Apr

10 May

24 May

07 Jun



12 Apr

### **Age Profiles**

While nearly half of total confirmed cases in Sweden are reported in those aged 30 - 59, this age group only makes up 4% of reported deaths. Residents aged 70+ make up 89% of total reported deaths.





## Confirmed Cases / 1M (Deaths / 1M)



Since 1 May: Con