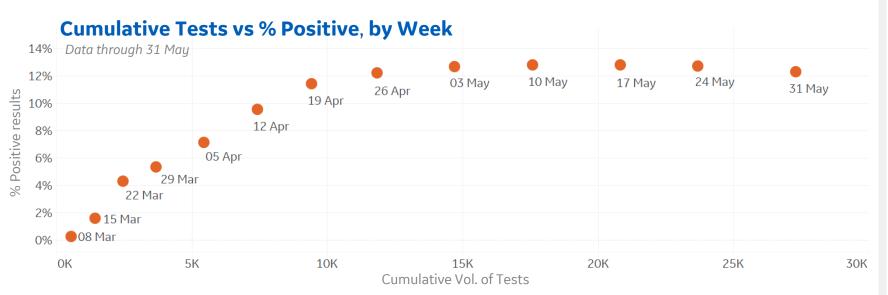

# **Feature: Sweden**

15 Mar

29 Mar

01 Mar

26 Apr

10 May

24 May

07 Jun

#### **Testing Data:**

https://www.folkhalsomyndigheten.se/globalassets/statistik-uppfoljning/smittsamma-sjukdomar/veckorapporter-covid-19/2020/covid-19-veckorapport-vecka-22-final.pdf
https://ourworldindata.org/coronavirus-testing#sweden