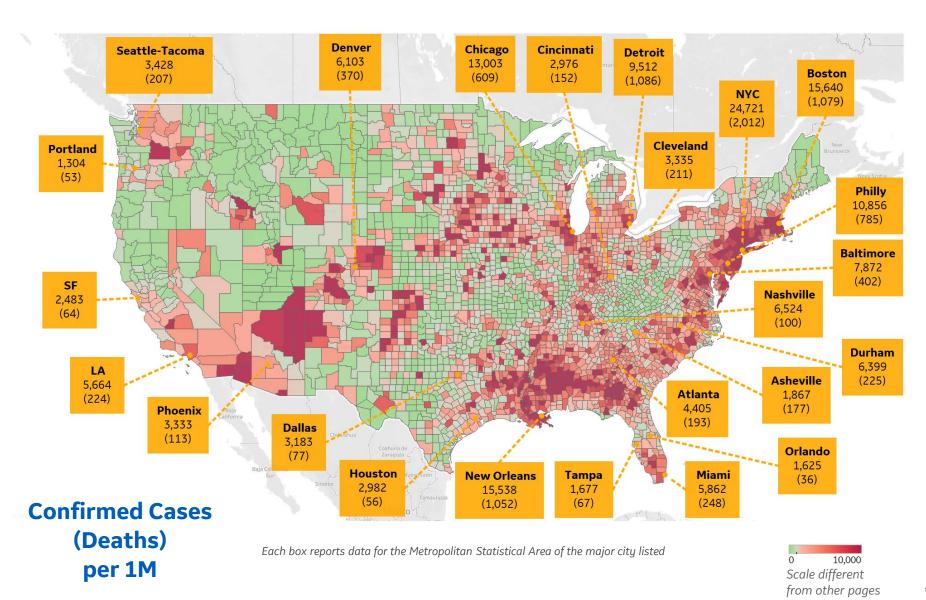

## **US by County & Metro, Total to Date**

#### **Top 10 Northeast Counties**

Total Confirmed Cases / 1M

Updated 11 June 2020, 3:30 GMT

| 40,649 |
|--------|
| 34,849 |
| 32,459 |
| 29,951 |
| 28,690 |
| 28,086 |
| 27,163 |
| 27,089 |
| 24,591 |
| 23,105 |
|        |

### **Top 10 Other US Counties**

Total Confirmed Cases / 1M

| Orleans Parish, LA         | 18,391 |
|----------------------------|--------|
| Jefferson Parish, LA       | 17,857 |
| Prince George's County, MD | 17,355 |
| Yakima County, WA          | 16,094 |
| Cook County, IL            | 15,548 |
| District of Columbia, DC   | 12,816 |
| Prince William County, VA  | 12,434 |
| Kane County, IL            | 12,306 |
| Lake County, IL            | 12,222 |
| Wayne County, MI           | 11,888 |
|                            |        |

**Note:** Includes counties ≥ 250K population

<sup>\*</sup> New York City counties aggregated into one reporting area