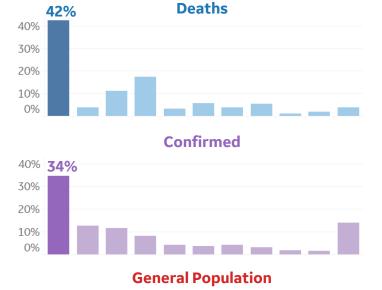

#### **State Profiles**

While only **9% of India's population** lives in Maharashtra, this state makes up **34% of confirmed** cases and nearly half of reported deaths