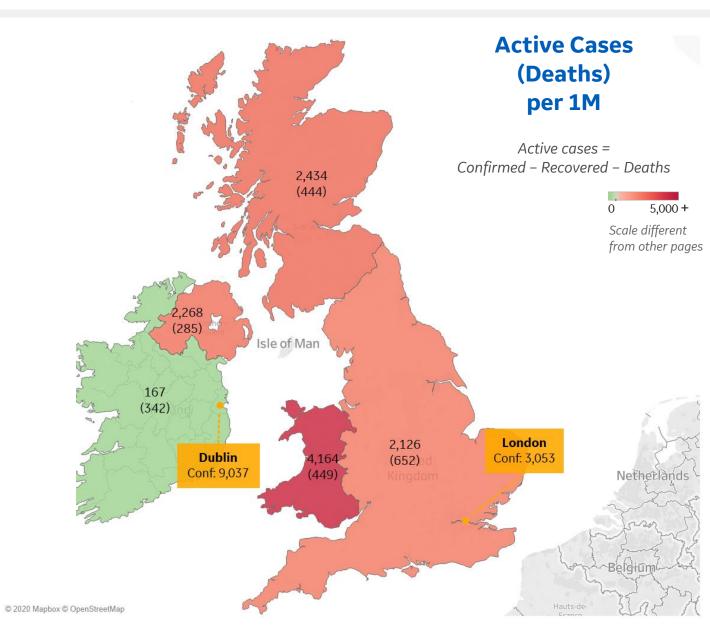

### Per 1M in Region

|              | Today  | Change |
|--------------|--------|--------|
| Active Cases | 3,422  | +0.6%  |
| Confirmed    | 24 new | +0.6%  |
| Deaths       | 4 new  | +0.7%  |
| Recovered    | 0 new  | +0%    |

| Wales            | 4,164 |
|------------------|-------|
| Scotland         | 2,434 |
| Northern Ireland | 2,268 |
| England          | 2,126 |
| Ireland          | 167   |