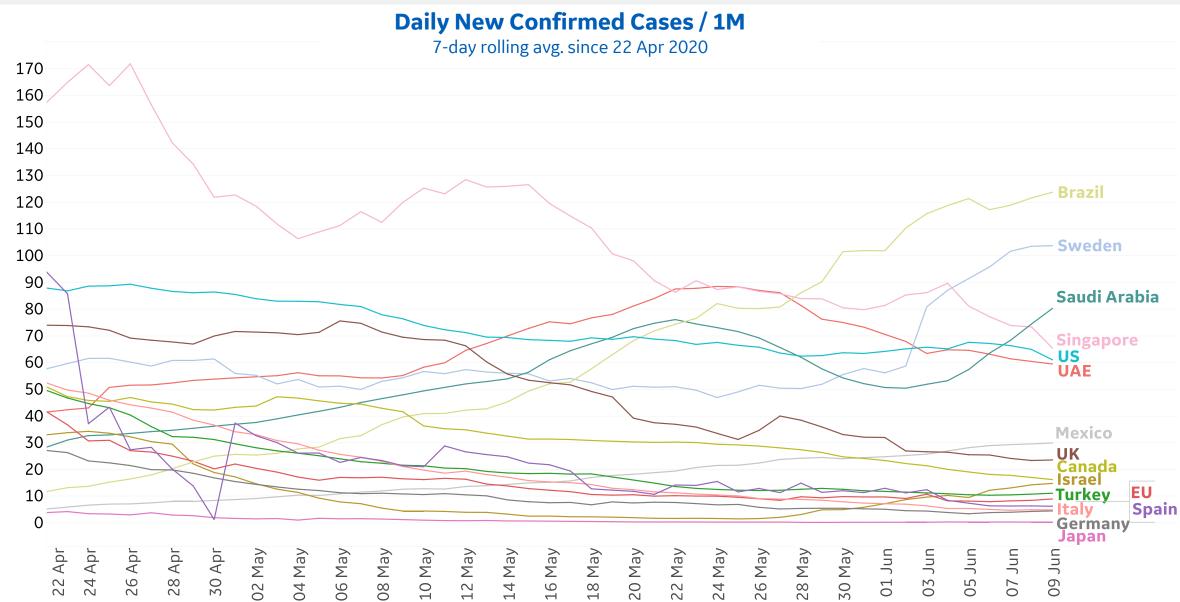

| 146       | 0      | 105       | 3,247              | 21              | 938                |
| Central Africa | 1,807           | 0         | 0      | 0         | 1,850              | 5               | 38                 |
| North Macedo   | 1,424           | 87        | 1      | 5         | 3,239              | 157             | 1,658              |
| Guinea-Bissau  | 1,224           | 0         | 0      | 0         | 1,389              | 12              | 153                |
| Eq. Guinea     | 1,094           | 0         | 0      | 0         | 1,306              | 12              | 200                |
| Total World    | 3,449,245       | 117,052   | 4,598  | 82,260    | 7,236,054          | 411,141         | 3,375,668          |



## **New Confirmed Cases in Select Countries**









### **Daily New Deaths / 1M**

7-day rolling avg. since 22 Apr 2020





## **Cumulative Deaths in Select Countries**







#### **Deaths / Confirmed Cases**

Since 22 Apr 2020







## % Change in Case Volume in Select Countries

COMMAND CENTERS

Updated 10 June 2020, 3:30 GMT

## **Over Previous 7 days**

#### **Active Cases**



#### **Confirmed Cases**



#### **Reported Recoveries**



#### **Reported Deaths**





Updated 10 June 2020, 3:30 GMT



#### **Daily New Deaths / 1M**

25 Mar

30 Mar

04 Apr

09 Apr

14 Apr

19 Apr

24 Apr

29 Apr

04 May

09 May

14 May

19 May

24 May

29 May

03 Jun

20 Mar

0

10 Mar

15 Mar



#### **State Profiles**

While only **9% of India's population** lives in Maharashtra, this state makes up **34% of confirmed** cases and nearly half of re