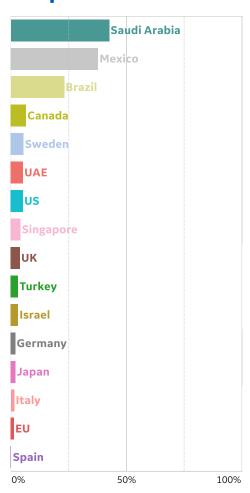

,389              | 12              | 153                |
| Eq. Guinea     | 1,094           | 0         | 0      | 0         | 1,306              | 12              | 200                |
| Total World    | 3,449,245       | 117,052   | 4,598  | 82,260    | 7,236,054          | 411,141         | 3,375,668          |



## **New Confirmed Cases in Select Countries**









### **Daily New Deaths / 1M**

7-day rolling avg. since 22 Apr 2020





## **Cumulative Deaths in Select Countries**







#### **Deaths / Confirmed Cases**

Since 22 Apr 2020







## % Change in Case Volume in Select Countries

COMMAND CENTERS

Updated 10 June 2020, 3:30 GMT

## **Over Previous 7 days**

#### **Active Cases**



#### **Confirmed Cases**



#### **Reported Recoveries**



#### **Reported Deaths**





Updated 10 June 2020, 3:30 GMT



#### **Daily New Deaths / 1M**

25 Mar

30 Mar

04 Apr

09 Apr

14 Apr

19 Apr

24 Apr

29 Apr

04 May

09 May

14 May

19 May

24 May

29 May

03 Jun

20 Mar

0

10 Mar

15 Mar



#### **State Profiles**

While only **9% of India's population** lives in Maharashtra, this state makes up **34% of confirmed** cases and nearly half of reported deaths







#### **Active Cases per 1M Over Time**



Active cases in **India** increased 122% over the last four weeks

**COMMAND CENTERS** 

## **Europe & Middle East**

#### **Per 1M in Region**

|              | Today  | Change |
|--------------|--------|--------|
| Active Cases | 872    | +0.2%  |
| Confirmed    | 20 new | +1%    |
| Deaths       | 1 new  | +0.4%  |
| Recovered    | 18 new | +1%    |

| Qatar