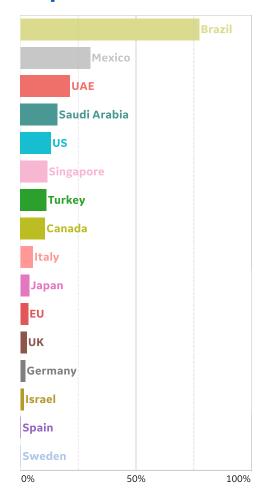

| 0      | 0         | 1,389              | 12              | 153                |
| Eq. Guinea     | 1,094           | 0         | 0      | 0         | 1,306              | 12              | 200                |
| Total World    | 3,449,245       | 117,052   | 4,598  | 82,260    | 7,236,054          | 411,141         | 3,375,668          |



## **New Confirmed Cases in Select Countries**









### **Daily New Deaths / 1M**

7-day rolling avg. since 22 Apr 2020





## **Cumulative Deaths in Select Countries**







#### **Deaths / Confirmed Cases**

Since 22 Apr 2020







## % Change in Case Volume in Select Countries

COMMAND CENTERS

Updated 10 June 2020, 3:30 GMT

## **Over Previous 7 days**

#### **Active Cases**



#### **Confirmed Cases**



#### **Reported Recoveries**



#### **Reported Deaths**





Updated 10 June 2020, 3:30 GMT



#### **Daily New Deaths / 1M**

25 Mar

30 Mar

04 Apr

09 Apr

14 Apr

19 Apr

24 Apr

29 Apr

04 May

09 May

14 May

19 May

24 May

29 May

03 Jun

20 Mar

0

10 Mar

15 Mar



#### **State Profiles**

While only **9% of India's population** lives in Maharashtra, this state makes up **34% of confirmed** cases and nearly half of reported deaths







#### **Active Cases per 1M Over Time**



Active cases in **India** increased 122% over the last four weeks

**COMMAND CENTERS** 

## **Europe & Middle East**

#### **Per 1M in Region**

|              | Today  | Change |
|--------------|--------|--------|
| Active Cases | 872    | +0.2%  |
| Confirmed    | 20 new | +1%    |
| Deaths       | 1 new  | +0.4%  |
| Recovered