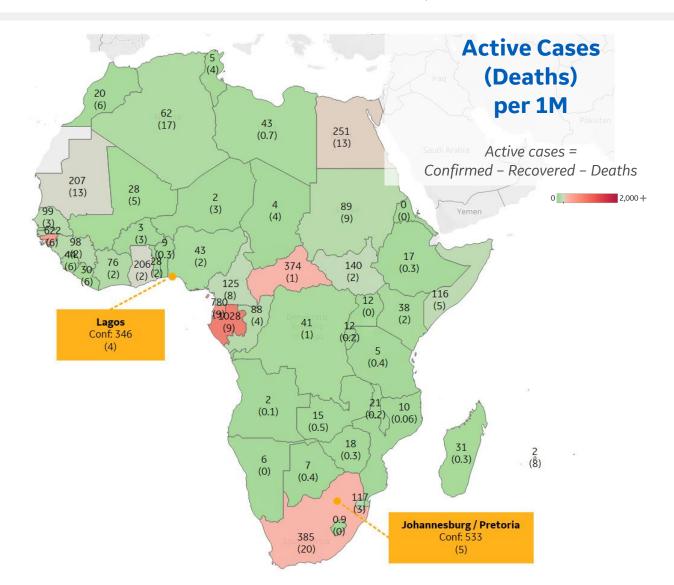

### **Per 1M in Region**

|              | Today   | Change |
|--------------|---------|--------|
| Active Cases | 80      | +2%    |
| Confirmed    | 5 new   | +3%    |
| Deaths       | 0.1 new | +3%    |
| Recovered    | 4 new   | +6%    |

| Gabon             | 1,028 |
|-------------------|-------|
| Eq. Guinea        | 780   |
| Guinea-Bissau     | 622   |
| South Africa      | 385   |
| Central African R | 374   |
| Egypt             | 251   |
| Mauritania        | 207   |
| Ghana             | 206   |
| South Sudan       | 140   |
| Cameroon          | 125   |
|                   |       |

<sup>\*</sup> Excludes regions with population < 1M

\*\* Per 1M = Per 1 Million Population unless otherwise noted

**Johns Hopkins Coronavirus Resource Center:** 

https://coronavirus.jhu.edu/map.html

**Worldometer Coronavirus Reporting:** 