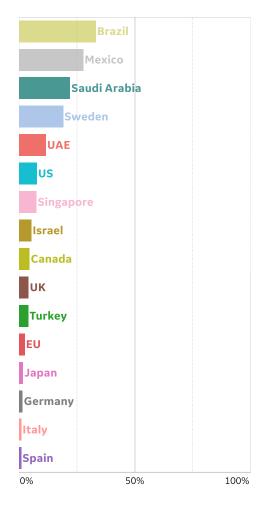

ssau  | 1,224           | 0         | 0      | 0         | 1,389              | 12              | 153                |
| Eq. Guinea     | 1,094           | 0         | 0      | 0         | 1,306              | 12              | 200                |
| Total World    | 3,449,245       | 117,052   | 4,598  | 82,260    | 7,236,054          | 411,141         | 3,375,668          |



## **New Confirmed Cases in Select Countries**









### **Daily New Deaths / 1M**

7-day rolling avg. since 22 Apr 2020





## **Cumulative Deaths in Select Countries**







#### **Deaths / Confirmed Cases**

Since 22 Apr 2020







## % Change in Case Volume in Select Countries

COMMAND CENTERS

Updated 10 June 2020, 3:30 GMT

## **Over Previous 7 days**

#### **Active Cases**



#### **Confirmed Cases**



#### **Reported Recoveries**



#### **Reported Deaths**





Updated 10 June 2020, 3:30 GMT



#### **Daily New Deaths / 1M**

25 Mar

30 Mar

04 Apr

09 Apr

14 Apr

19 Apr

24 Apr

29 Apr

04 May

09 May

14 May

19 May

24 May

29 May

03 Jun

20 Mar

0

10 Mar

15 Mar



#### **State Profiles**

While only **9% of India's population** lives in Maharashtra, this state makes up **34% of confirmed** cases and nearly half of reported deaths







#### **Active Cases per 1M Over Time**



Active cases in **India** increased 122% over the last four weeks

**COMMAND CENTERS** 

## **Europe & Middle East**

#### **Per 1M in Region**

|              | Today  | Change |
|--------------|--------|--------|
| Active Cases | 872    | +0.2%  |
| Confirmed    | 20 new | +1%    |
| Deaths       | 1