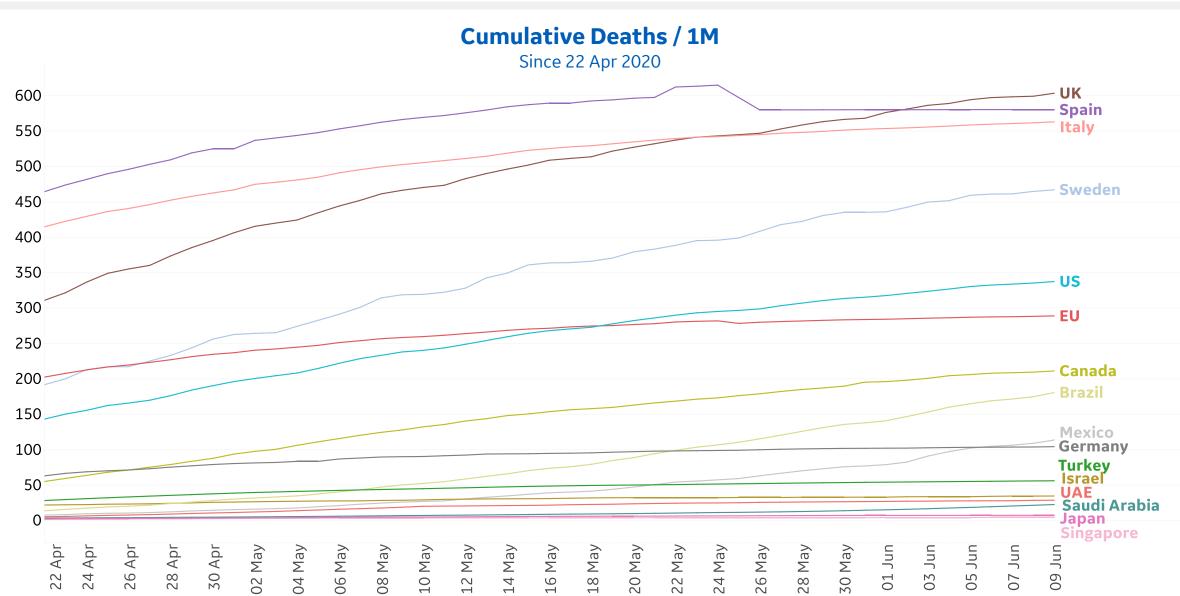

| 0         | 0      | 0         | 1,850              | 5               | 38                 |
| North Macedo   | 1,424           | 87        | 1      | 5         | 3,239              | 157             | 1,658              |
| Guinea-Bissau  | 1,224           | 0         | 0      | 0         | 1,389              | 12              | 153                |
| Eq. Guinea     | 1,094           | 0         | 0      | 0         | 1,306              | 12              | 200                |
| Total World    | 3,449,245       | 117,052   | 4,598  | 82,260    | 7,236,054          | 411,141         | 3,375,668          |



## **New Confirmed Cases in Select Countries**









### **Daily New Deaths / 1M**

7-day rolling avg. since 22 Apr 2020





## **Cumulative Deaths in Select Countries**







#### **Deaths / Confirmed Cases**

Since 22 Apr 2020







## % Change in Case Volume in Select Countries

COMMAND CENTERS

Updated 10 June 2020, 3:30 GMT

## **Over Previous 7 days**

#### **Active Cases**



#### **Confirmed Cases**



#### **Reported Recoveries**



#### **Reported Deaths**





Updated 10 June 2020, 3:30 GMT



#### **Daily New Deaths / 1M**

25 Mar

30 Mar

04 Apr

09 Apr

14 Apr

19 Apr

24 Apr

29 Apr

04 May

09 May

14 May

19 May

24 May

29 May

03 Jun

20 Mar

0

10 Mar

15 Mar



#### **State Profiles**

While only **9% of India's population** lives in Maharashtra, this state makes up **34% of confirmed** cases and nearly half of reported deaths







#### **Active Cases per 1M Over Time**



Active cases in **India** increased 122% over the last four