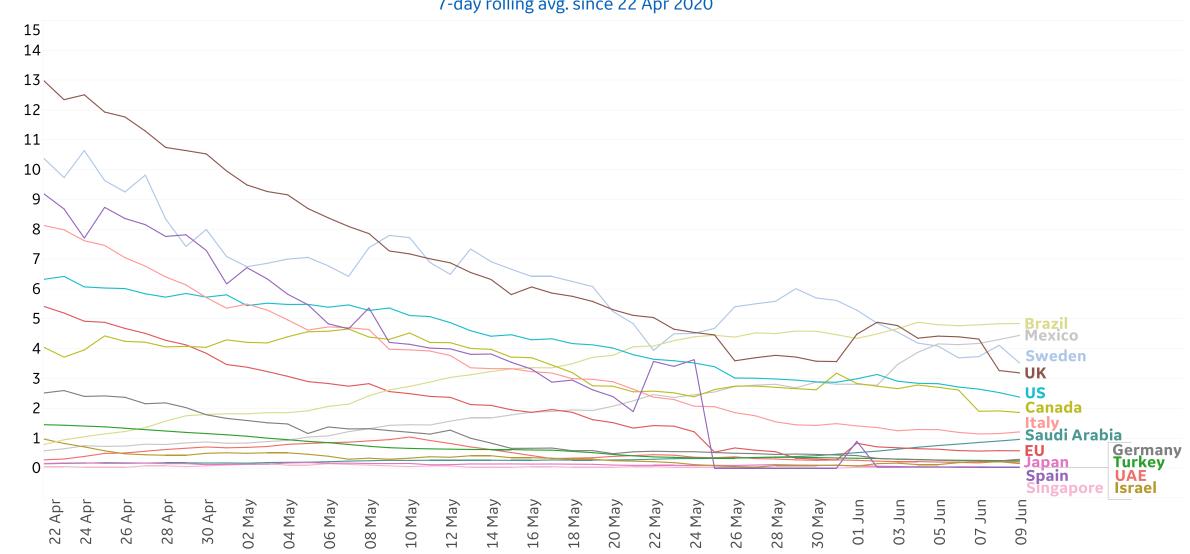

### **Daily New Deaths / 1M**

7-day rolling avg. since 22 Apr 2020

#### **Daily New Deaths / 1M**

25 Mar

30 Mar

04 Apr

09 Apr

14 Apr

19 Apr

24 Apr

29 Apr

04 May

09 May

14 May

19 May

24 May

29 May

03 Jun

20 Mar

0

10 Mar

15 Mar