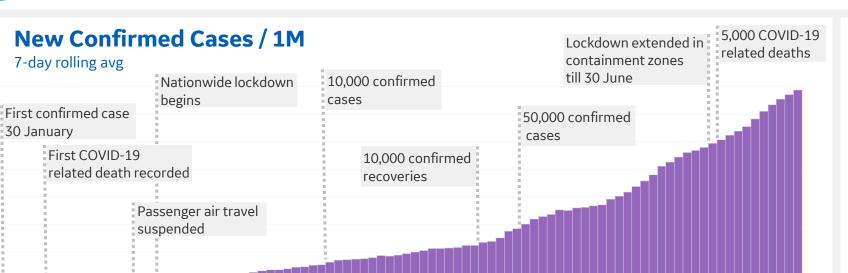

#### **New Confirmed Cases / 1M**

7-day rolling average

http://statisticstimes.com/demographics/population-of-indian-states.php

**COVID Timeline in India:** 

https://www.mohfw.gov.in/