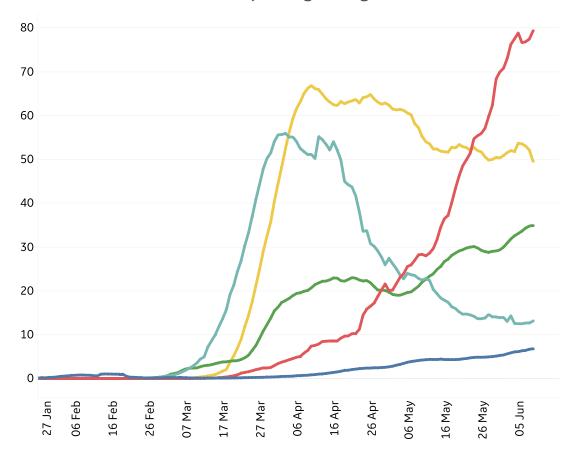

## **New Confirmed Cases in Select Countries**

### **Daily New Deaths / 1M**

7-day rolling avg. since 22 Apr 2020