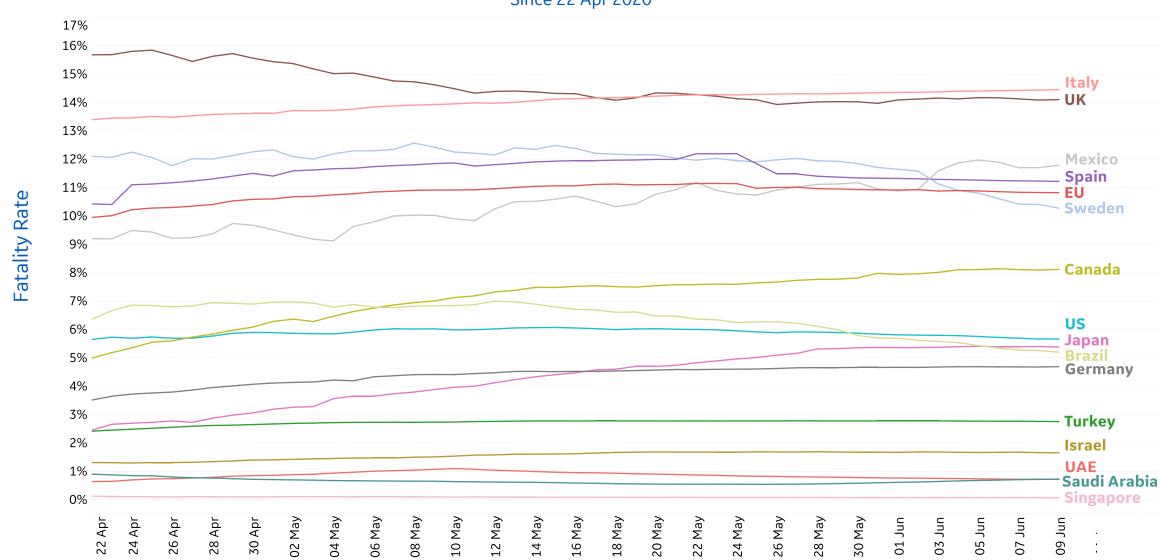

| 5               | 38                 |
| North Macedo   | 1,424           | 87        | 1      | 5         | 3,239              | 157             | 1,658              |
| Guinea-Bissau  | 1,224           | 0         | 0      | 0         | 1,389              | 12              | 153                |
| Eq. Guinea     | 1,094           | 0         | 0      | 0         | 1,306              | 12              | 200                |
| Total World    | 3,449,245       | 117,052   | 4,598  | 82,260    | 7,236,054          | 411,141         | 3,375,668          |



## **New Confirmed Cases in Select Countries**









### **Daily New Deaths / 1M**

7-day rolling avg. since 22 Apr 2020





## **Cumulative Deaths in Select Countries**







#### **Deaths / Confirmed Cases**

Since 22 Apr 2020







## % Change in Case Volume in Select Countries

COMMAND CENTERS

Updated 10 June 2020, 3:30 GMT

## **Over Previous 7 days**

#### **Active Cases**



#### **Confirmed Cases**



#### **Reported Recoveries**



#### **Reported Deaths**





Updated 10 June 2020, 3:30 GMT



#### **Daily New Deaths / 1M**

25 Mar

30 Mar

04 Apr

09 Apr

14 Apr

19 Apr

24 Apr

29 Apr

04 May

09 May

14 May

19 May

24 May

29 May

03 Jun

20 Mar

0

10 Mar

15 Mar



#### **State Profiles**

While only **9% of India's population** lives in Maharashtra, this state makes up **34% of confirmed** cases and nearly half of reported deaths







#### **Active Cases per 1M Over Time**



Active cases in **India** increased 122% over the last four weeks

**COMMAND CENTERS** 

## **Europe & Middle East**

##