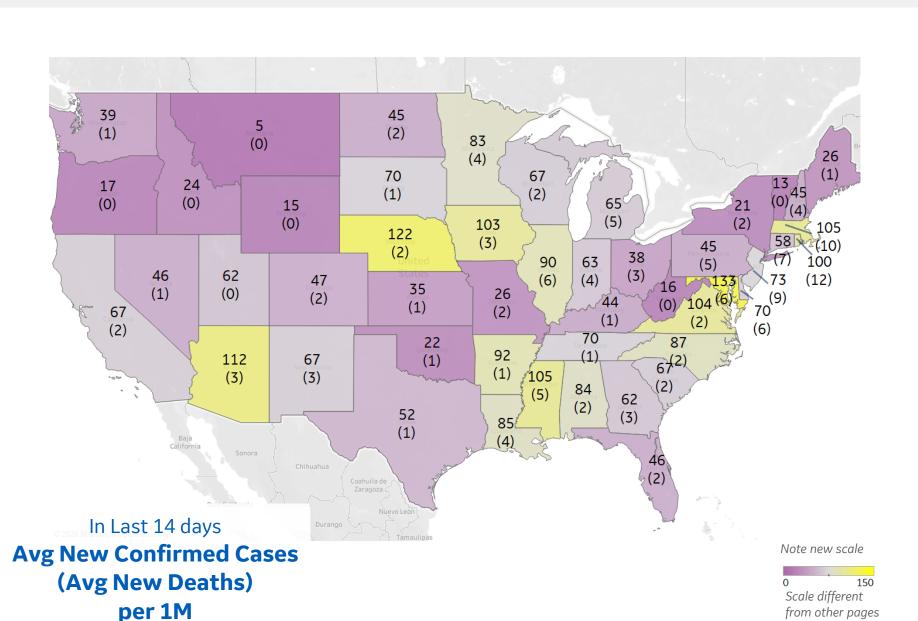

# **US**, New in Last 14 days

#### **Top 10 by New Confirmed**

Avg New Confirmed Cases / 1M

| Maryland             | 133 |
|----------------------|-----|
| Nebraska             | 122 |
| District of Columbia | 115 |
| Arizona              | 112 |
| Massachusetts        | 105 |
| Mississippi          | 105 |
| Virginia             | 104 |
| Iowa                 | 103 |
| Rhode Island         | 100 |
| Arkansas             | 92  |

#### **Top 10 by New Deaths**

Avg New Deaths / 1M

| Rhode Island         | 12 |
|----------------------|----|
| Massachusetts        | 10 |
| New Jersey           | 9  |
| Connecticut          | 7  |
| Delaware             | 6  |
| District of Columbia | 6  |
| Illinois             | 6  |
| Maryland             | 6  |
| Michigan             | 5  |
| Mississippi          | 5  |