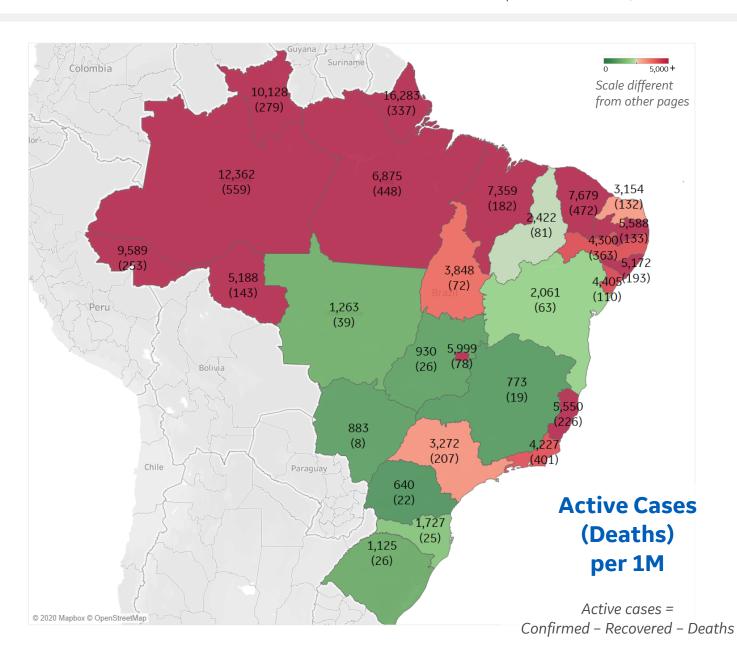

### **Per 1M in Region**

|              | Today   | Change |
|--------------|---------|--------|
| Active Cases | 1,432   | +4%    |
| Confirmed    | 151 new | +5%    |
| Deaths       | 6 new   | +3%    |
| Recovered    | 86 new  | +5%    |

| Amazonas         | 12,362 |
|------------------|--------|
| Ceará            | 7,488  |
| Maranhão         | 7,359  |
| Pará             | 6,875  |
| Distrito Federal | 5,999  |
| Paraíba          | 5,588  |
| Espírito Santo   | 5,466  |
| Rondônia         | 5,188  |
| Alagoas          | 5,152  |
| Sergipe          | 4,405  |

<sup>\*</sup> Excludes regions with population < 1M

**COMMAND CENTERS** 