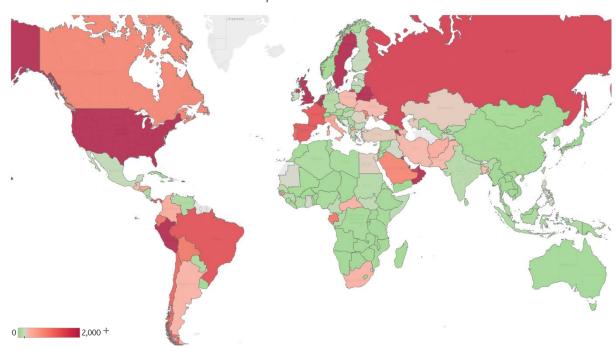

# **Top 50 Countries: Per 1M**

| lune | 2020 | 3:30 GMT |  |
|------|------|----------|--|

| 1 - 25      |                 | Today     |        |           | Total since 22 Jan |                 |                    |
|-------------|-----------------|-----------|--------|-----------|--------------------|-----------------|--------------------|
|             | Active<br>Today | Confirmed | Deaths | Recovered | Total<br>Confirmed | Total<br>Deaths | Total<br>Recovered |
| Qatar       | 8,416           | 597       | 2      | 567       | 24,949             | 22              | 16,511             |
| Sweden      | 4,080           | 78        | 2      | 0         | 4,547              | 467             | 0                  |
| US          | 4,038           | 36        | 2      | 19        | 5,961              | 337             | 1,586              |
| UK          | 3,658           | 26        | 4      | 1         | 4,280              | 603             | 19                 |
| Peru        | 3,187           | 123       | 5      | 102       | 6,179              | 174             | 2,818              |
| Armenia     | 3,040           | 118       | 2      | 119       | 4,615              | 73              | 1,502              |
| Bahrain     | 2,995           | 185       | 1      | 165       | 9,245              | 17              | 6,233              |
| Belgium     | 2,890           | 8         | 1      | 1         | 5,128              | 830             | 1,409              |
| Oman        | 2,734           | 139       | 0      | 70        | 3,564              | 16              | 813                |
| Belarus     | 2,696           | 86        | 1      | 66        | 5,319              | 30              | 2,593              |
| Kuwait      | 2,507           | 148       | 1      | 215       | 7,760              | 64              | 5,189              |
| Netherlands | 2,444           | 10        | 1      | 0         | 2,808              | 353             | 11                 |
| Singapore   | 2,156           | 37        | 0      | 87        | 6,583              | 4               | 4,423              |
| UAE         | 1,707           | 53        | 0      | 47        | 4,035              | 29              | 2,299              |
| Russia      | 1,621           | 59        | 1      | 80        | 3,321              | 42              | 1,658              |
| Panama      | 1,453           | 88        | 1      | 37        | 3,994              | 93              | 2,448              |
| Brazil      | 1,432           | 151       | 6      | 86        | 3,479              | 181             | 1,866              |
| France      | 1,388           | 3         | 1      | 6         | 2,934              | 449             | 1,097              |
| Spain       | 1,379           | 5         | 0      | 0         | 5,175              | 580             | 3,216              |
| Portugal    | 1,223           | 41        | 1      | 18        | 3,462              | 146             | 2,093              |
| Chile       | 1,209           | 205       | 1      | 267       | 7,468              | 119             | 6,139              |
| Ecuador     | 1,089           | 31        | 3      | 0         | 2,489              | 209             | 1,191              |
| Gabon       | 1,028           | 66        | 0      | 47        | 1,459              | 9               | 421                |
| Bolivia     | 1,025           | 60        | 1      | 3         | 1,255              | 42              | 188                |
| Moldova     | 958             | 54        | 3      | 15        | 2,485              | 90              | 1,437              |

| 26 - 50        |                 |           | Today Total since 22 Jan |           |                    | 22 Jan          |                    |
|----------------|-----------------|-----------|--------------------------|-----------|--------------------|-----------------|--------------------|
|                | Active<br>Today | Confirmed | Deaths                   | Recovered | Total<br>Confirmed | Total<br>Deaths | Total<br>Recovered |
| Canada         | 905             | 12        | 2                        | 21        | 2,603              | 211             | 1,487              |
| Saudi Arabia   | 903             | 94        | 1                        | 52        | 3,119              | 22              | 2,193              |
| EU             | 791             | 8         | 1                        | 8         | 2,671              | 289             | 1,591              |
| Eq. Guinea     | 780             | 0         | 0                        | 0         | 931                | 9               | 143                |
| Dom. Rep.      | 706             | 27        | 0                        | 4         | 1,882              | 50              | 1,125              |
| North Macedo   | 684             | 42        | 0                        | 3         | 1,555              | 75              | 796                |
| Guinea-Bissau  | 622             | 0         | 0                        | 0         | 706                | 6               | 78                 |
| Honduras       | 593             | 49        | 1                        | 4         | 700                | 27              | 79                 |
| Italy          | 544             | 5         | 1                        | 34        | 3,896              | 563             | 2,789              |
| Afghanistan    | 473             | 14        | 0                        | 12        | 551                | 10              | 68                 |
| Colombia       | 452             | 0         | 0                        | 0         | 803                | 27              | 323                |
| South Africa   | 385             | 36        | 1                        | 49        | 893                | 20              | 489                |
| Central Africa | 374             | 0         | 0                        | 0         | 383                | 1               | 8                  |
| Argentina      | 365             | 25        | 1                        | 5         | 548                | 16              | 167                |
| Poland         | 348             | 11        | 0                        | 6         | 728                | 31              | 349                |
| Iran           | 346             | 25        | 1                        | 25        | 2,095              | 100             | 1,648              |
| Guatemala      | 344             | 20        | 1                        | 5         | 439                | 16              | 79                 |
| Azerbaijan     | 344             | 31        | 0                        | 22        | 808                | 10              | 454                |
| Pakistan       | 340             | 24        | 0                        | 5         | 515                | 10              | 164                |
| Ukraine        | 338             | 9         | 0                        | 6         | 651                | 19              | 295                |
| Bangladesh     | 336             | 19        | 0                        | 5         | 435                | 6               | 93                 |
| Israel         | 314             | 17        | 0                        | 6         | 2,100              | 35              | 1,751              |
| Haiti          | 314             | 11        | 0                        | 0         | 321                | 5               | 2                  |
| Turkey         | 270             | 12        | 0                        | 38        | 2,041              | 56              | 1,714              |
| Total World    | 445             | 15        | 1                        | 11        | 934                | 53              | 436                |