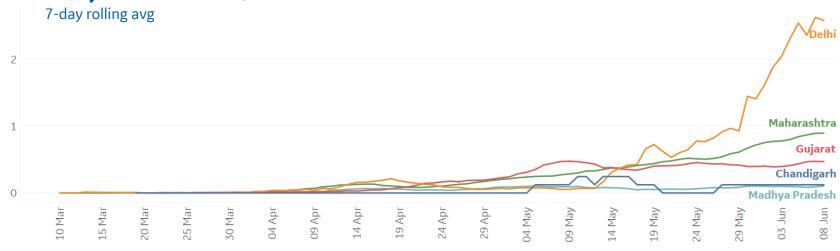

## **New Confirmed Cases in Select Countries**

#### **Active Cases per 1M Over Time**

Active cases in **India** increased 122% over the last four weeks

**COMMAND CENTERS** 