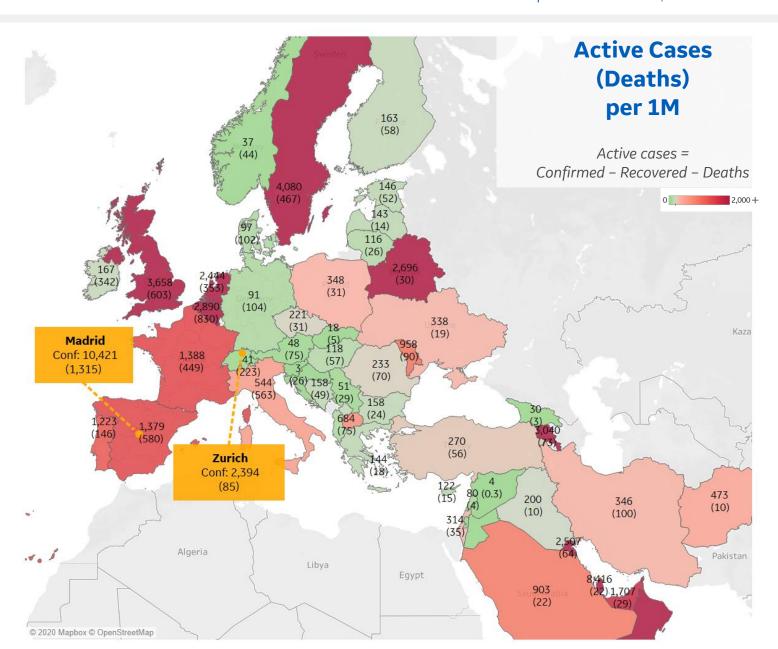

## **Europe & Middle East**

#### **Per 1M in Region**

|              | Today  | Change |
|--------------|--------|--------|
| Active Cases | 872    | +0.2%  |
| Confirmed    | 20 new | +1%    |
| Deaths       | 1 new  | +0.4%  |
| Recovered    | 18 new | +1%    |

| Qatar       | 8,416 |
|-------------|-------|
| Sweden      | 4,080 |
| UK          | 3,658 |
| Armenia     | 3,040 |
| Bahrain     | 2,995 |
| Belgium     | 2,890 |
| Oman        | 2,734 |
| Belarus     | 2,696 |
| Kuwait      | 2,507 |
| Netherlands | 2,444 |