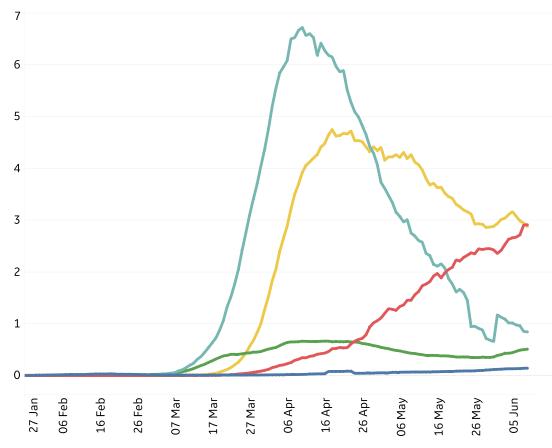

## **Cumulative Deaths in Select Countries**

#### **Deaths / Confirmed Cases**

Since 22 Apr 2020