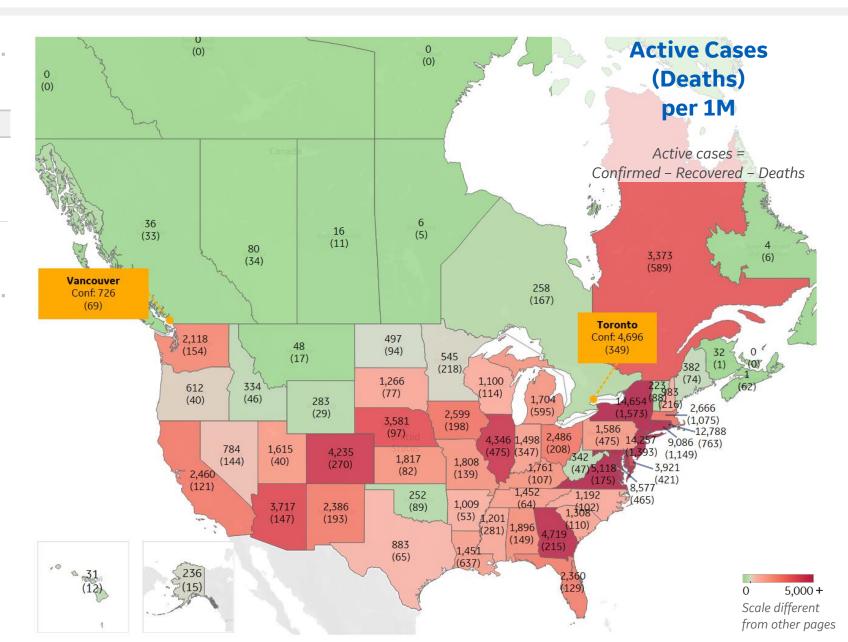

#### **Per 1M in Region**

|              | Today  | Change |
|--------------|--------|--------|
| Active Cases | 3,718  | +0.3%  |
| Confirmed    | 33 new | +1%    |
| Deaths       | 2 new  | +0.6%  |
| Recovered    | 20 new | +1%    |

| New York     | 14,654 |
|--------------|--------|
| New Jersey   | 14,257 |
| Rhode Island | 12,788 |
| DC           | 11,103 |
| Connecticut  | 9,086  |
| Maryland     | 8,577  |
| Virginia     | 5,118  |
| Georgia      | 4,719  |
| Illinois     | 4,346  |
| Colorado     | 4,235  |
|              |        |