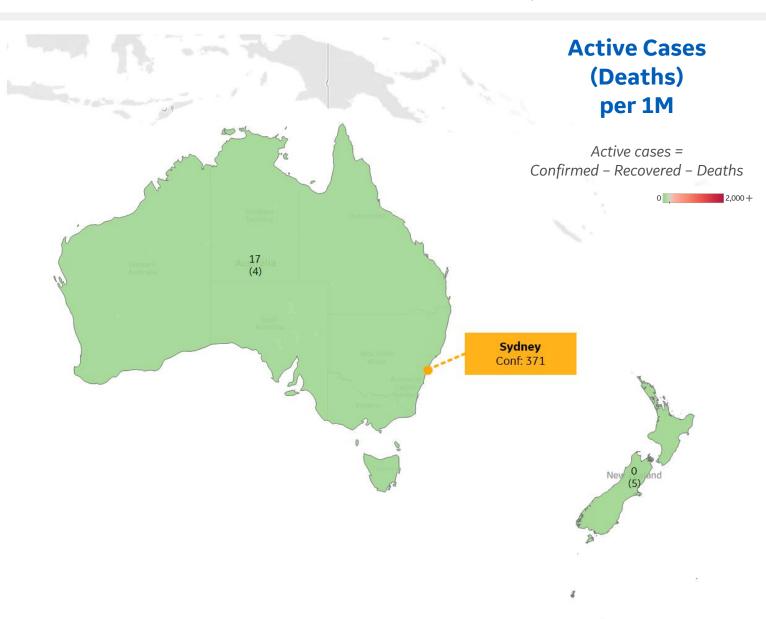

### Per 1M in Region

|              | Today   | Change |
|--------------|---------|--------|
| Active Cases | 14      | -3%    |
| Confirmed    | 0.2 new | +0.1%  |
| Deaths       | 0 new   | +0%    |
| Recovered    | 1 new   | +0.4%  |

| Australia   | 17 |
|-------------|----|
| New Zealand | 0  |

<sup>\*</sup> Excludes regions with population < 1M