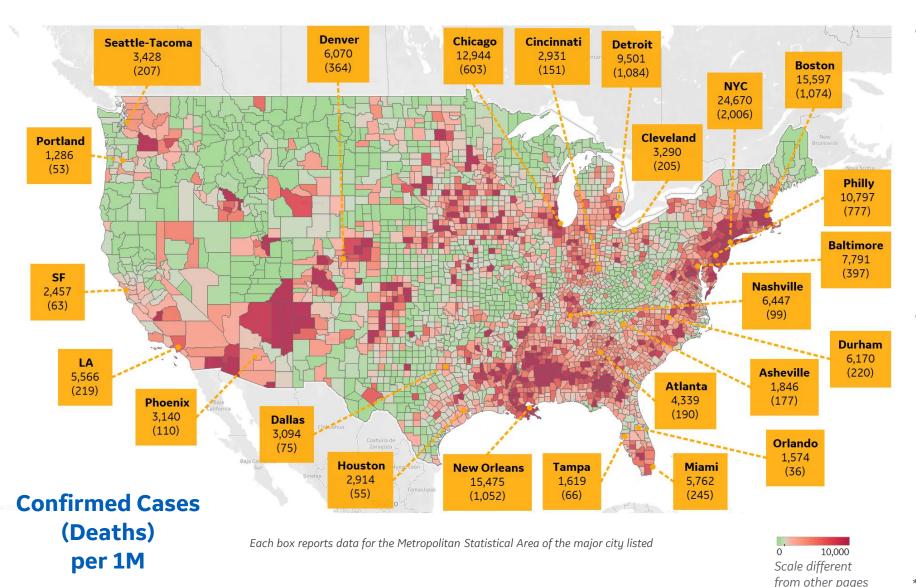

## **US by County & Metro, Total to Date**

Updated 10 June 2020, 3:30 GMT

#### **Top 10 Northeast Counties**

Total Confirmed Cases / 1M

| Rockland County, NY    | 40,578 |
|------------------------|--------|
| Westchester County, NY | 34,784 |
| Passaic County, NJ     | 32,367 |
| Nassau County, NY      | 29,899 |
| Union County, NJ       | 28,563 |
| Hudson County, NJ      | 28,037 |
| Orange County, NY      | 27,117 |
| Suffolk County, NY     | 27,031 |
| New York City*         | 24,521 |
| Suffolk County, MA     | 22,972 |

#### **Top 10 Other US Counties**

Total Confirmed Cases / 1M

| Orleans Parish, LA         | 18,348 |
|----------------------------|--------|
| Jefferson Parish, LA       | 17,762 |
| Prince George's County, MD | 17,147 |
| Yakima County, WA          | 15,586 |
| Cook County, IL            | 15,422 |
| District of Columbia, DC   | 12,701 |
| Prince William County, VA  | 12,237 |
| Kane County, IL            | 12,172 |
| Lake County, IL            | 12,115 |
| Wayne County, MI           | 11,824 |
|                            |        |

**Note:** Includes counties ≥ 250K population

<sup>\*</sup> New York City counties aggregated into one reporting area