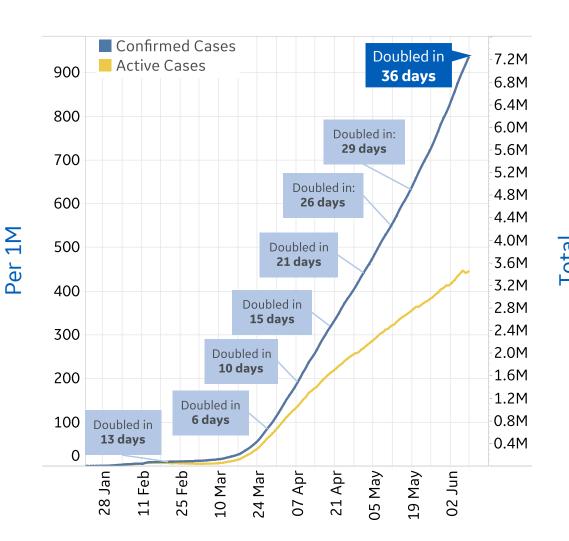

#### **Trend since 22 Jan**

#### **Today per 1M**

Active cases = Confirmed - Recovered - Deaths

| Per 1M:      | Today  | Change |
|--------------|--------|--------|
| Active Today | 445    | +1%    |
| Active       | 4 new  | +1%    |
| Confirmed    | 15 new | +2%    |
| Deaths       | 1 new  | +1%    |
| Recovered    | 11 new | +3%    |