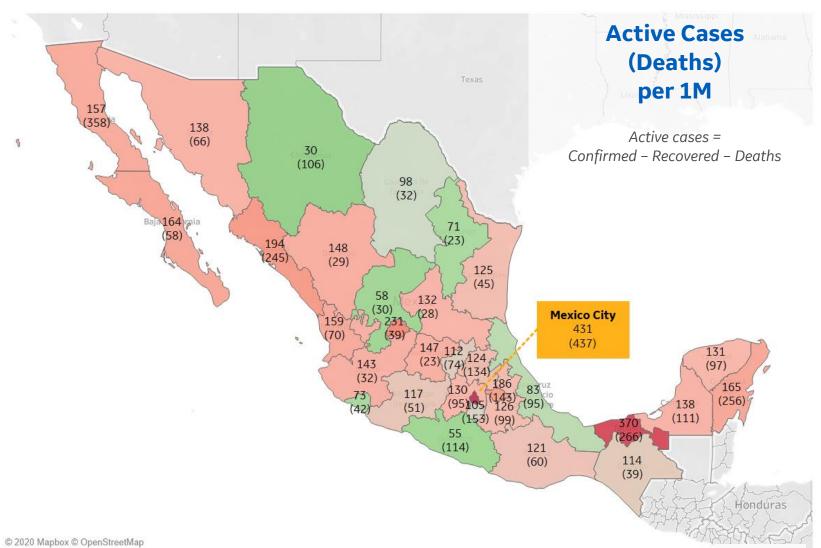

### **Per 1M in Region**

|              | Today  | Change |
|--------------|--------|--------|
| Active Cases | 147    | +3%    |
| Confirmed    | 33 new | +3%    |
| Deaths       | 5 new  | +4%    |
| Recovered    | 24 new | +4%    |

| Distrito Federal    | 431 |
|---------------------|-----|
| Tabasco             | 370 |
| Aguascalientes      | 231 |
| Sinaloa             | 194 |
| Tlaxcala            | 186 |
| Quintana Roo        | 165 |
| Baja California Sur | 164 |
| Nayarit             | 159 |
| Baja California     | 157 |
| Durango             | 148 |
|                     |     |