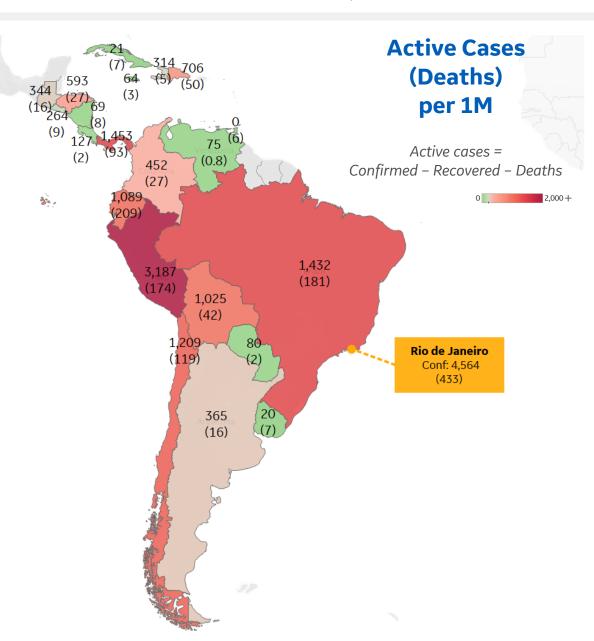

# **Central & South America**

### **Per 1M in Region**

|              | Today  | Change |
|--------------|--------|--------|
| Active Cases | 1,036  | +3%    |
| Confirmed    | 86 new | +4%    |
| Deaths       | 3 new  | +3%    |
| Recovered    | 54 new | +4%    |

| Panama       1,453         Brazil       1,432         Chile       1,209         Ecuador       1,089         Bolivia       1,025         Dom. Rep.       706         Honduras       593         Colombia       452         Argentina       365 | Peru      | 3,187 |
|-----------------------------------------------------------------------------------------------------------------------------------------------------------------------------------------------------------------------------------------------|-----------|-------|
| Chile 1,209 Ecuador 1,089 Bolivia 1,025 Dom. Rep. 706 Honduras 593 Colombia 452                                                                                                                                                               | Panama    | 1,453 |
| Ecuador 1,089 Bolivia 1,025 Dom. Rep. 706 Honduras 593 Colombia 452                                                                                                                                                                           | Brazil    | 1,432 |
| Bolivia 1,025 Dom. Rep. 706 Honduras 593 Colombia 452                                                                                                                                                                                         | Chile     | 1,209 |
| Dom. Rep. 706<br>Honduras 593<br>Colombia 452                                                                                                                                                                                                 | Ecuador   | 1,089 |
| Honduras 593<br>Colombia 452                                                                                                                                                                                                                  | Bolivia   | 1,025 |
| Colombia 452                                                                                                                                                                                                                                  | Dom. Rep. | 706   |
|                                                                                                                                                                                                                                               | Honduras  | 593   |
| Argentina 365                                                                                                                                                                                                                                 | Colombia  | 452   |
| 0                                                                                                                                                                                                                                             | Argentina | 365   |

<sup>\*</sup> Excludes regions with population < 1M

**COMMAND CENTERS** 