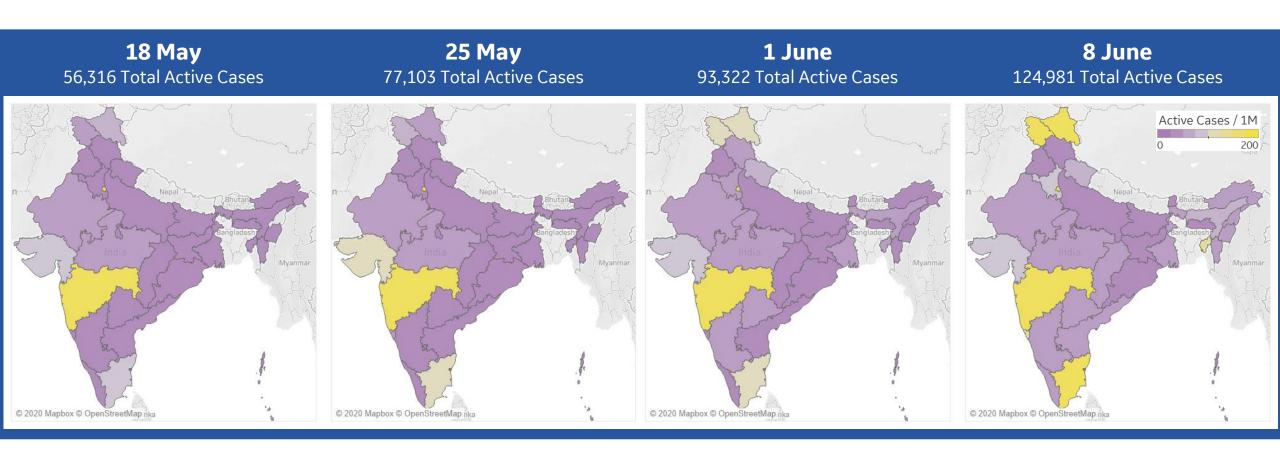

#### **Active Cases per 1M Over Time**

Active cases in **India** increased 122% over the last four weeks

**COMMAND CENTERS** 