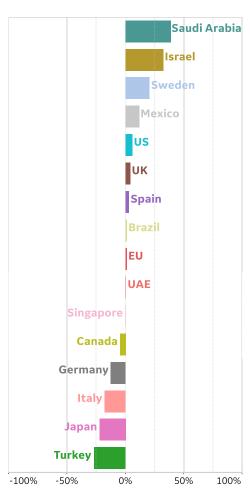

## % Change in Case Volume in Select Countries

COMMAND CENTERS

Updated 10 June 2020, 3:30 GMT