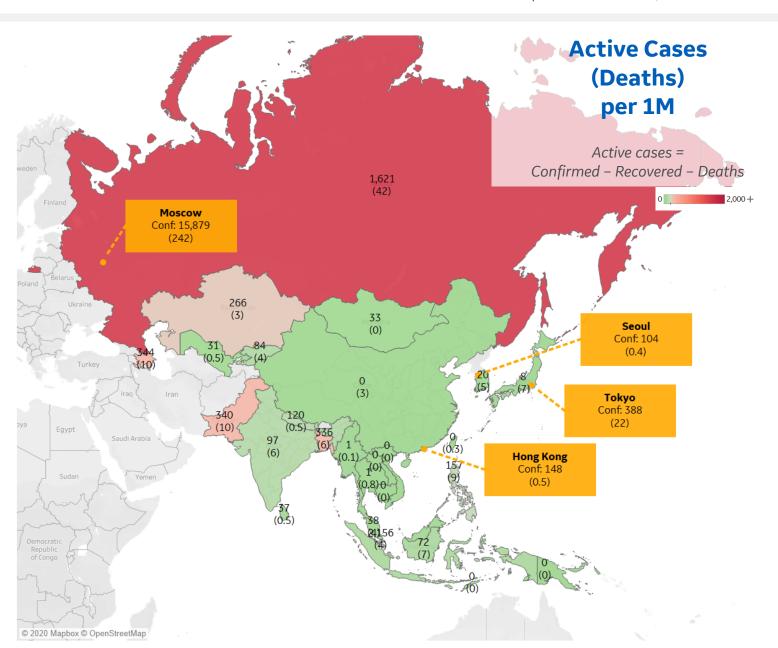

### **Per 1M in Region**

|              | Today   | Change |
|--------------|---------|--------|
| Active Cases | 131     | +1%    |
| Confirmed    | 7 new   | +3%    |
| Deaths       | 0.1 new | +2%    |
| Recovered    | 5 new   | +4%    |

| Singapore   | 2,156 |  |  |
|-------------|-------|--|--|
| Russia      | 1,621 |  |  |
| Azerbaijan  | 344   |  |  |
| Pakistan    | 340   |  |  |
| Bangladesh  | 336   |  |  |
| Kazakhstan  | 266   |  |  |
| Philippines | 157   |  |  |
| Nepal       | 120   |  |  |
| India       | 97    |  |  |
| Kyrgyzstan  | 84    |  |  |
|             |       |  |  |

<sup>\*</sup> Excludes regions with population < 1M

COMMAND CENTERS