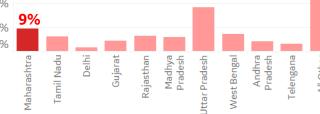

#### **State Profiles**

While only **9% of India's population** lives in Maharashtra, this state makes up **34% of confirmed** cases and nearly half of reported deaths