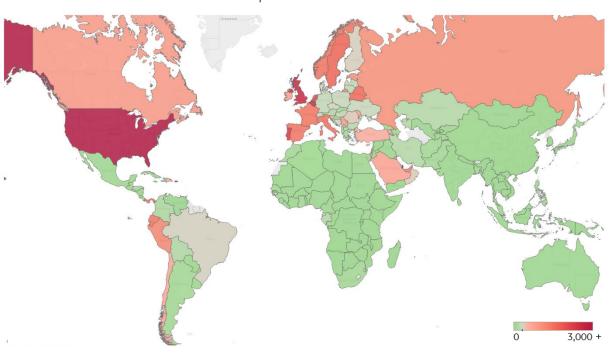

## GE Healthcare COMMAND CENTERS

Updated 8 May 2020, 3:30 GMT

| Volume       |                 |           | Today  |           | Total since 22 Jan |                 |                    |
|--------------|-----------------|-----------|--------|-----------|--------------------|-----------------|--------------------|
|              | Active<br>Cases | Confirmed | Deaths | Recovered | Confirmed<br>Cases | Total<br>Deaths | Total<br>Recovered |
| US           | 986,325         | 28,420    | 2,231  | 5,126     | 1,257,023          | 75,662          | 195,036            |
| UK           | 176,318         | 5,618     | 539    | 36        | 207,977            | 30,689          | 970                |
| Russia       | 151,732         | 11,231    | 88     | 2,476     | 177,160            | 1,625           | 23,803             |
| France       | 93,737          | 694       | 178    | 1,112     | 174,918            | 25,990          | 55,191             |
| Italy        | 89,624          | 1,401     | 274    | 3,031     | 215,858            | 29,958          | 96,276             |
| Brazil       | 71,233          | 9,162     | 602    | 3,980     | 135,773            | 9,190           | 55,350             |
| Turkey       | 47,096          | 1,977     | 57     | 4,782     | 133,721            | 3,641           | 82,984             |
| Netherlands  | 36,520          | 455       | 85     | 1         | 41,973             | 5,306           | 147                |
| Canada       | 32,400          | 1,507     | 175    | 1,076     | 66,201             | 4,541           | 29,260             |
| Belgium      | 30,025          | 639       | 76     | 249       | 51,420             | 8,415           | 12,980             |
| Saudi Arabia | 25,714          | 1,793     | 10     | 1,015     | 33,731             | 219             | 7,798              |
| Ecuador      | 25,211          | N/A       | 36     | 0         | 30,298             | 1,654           | 3,433              |
| Portugal     | 23,352          | 533       | 16     | 182       | 26,715             | 1,105           | 2,258              |
| Germany      | 20,338          | 1,268     | 117    | 1,800     | 169,430            | 7,392           | 141,700            |
| Singapore    | 19,207          | 741       | 0      | 78        | 20,939             | 20              | 1,712              |
| Sweden       | 16,612          | 705       | 99     | 897       | 24,623             | 3,040           | 4,971              |
| Qatar        | 16,592          | 918       | 0      | 216       | 18,890             | 12              | 2,286              |
| Belarus      | 14,985          | 913       | 4      | 679       | 20,168             | 116             | 5,067              |
| Iran         | 13,905          | 1,485     | 68     | 1,157     | 103,135            | 6,486           | 82,744             |
| UAE          | 12,503          | 502       | 8      | 213       | 16,240             | 165             | 3,572              |
| Japan        | 9,982           | 224       | 21     | 422       | 15,477             | 577             | 4,918              |
| Norway       | 7,785           | 38        | 1      | 0         | 8,034              | 217             | 32                 |
| Panama       | 6,757           | 137       | 7      | 27        | 7,868              | 225             | 886                |
| Israel       | 5,268           | 71        | 1      | 236       | 16,381             | 240             | 10,873             |
| Bahrain      | 2,191           | 265       | 0      | 140       | 4,199              | 8               | 2,000              |
| Europe       | 643,605         | 15,728    | 1,746  | 12,832    | 1,346,962          | 146,961         | 556,396            |
| Total World  | 2,291,410       |           | 5,736  | 39,328    | 3,845,718          | 269,567         | 1,284,741          |