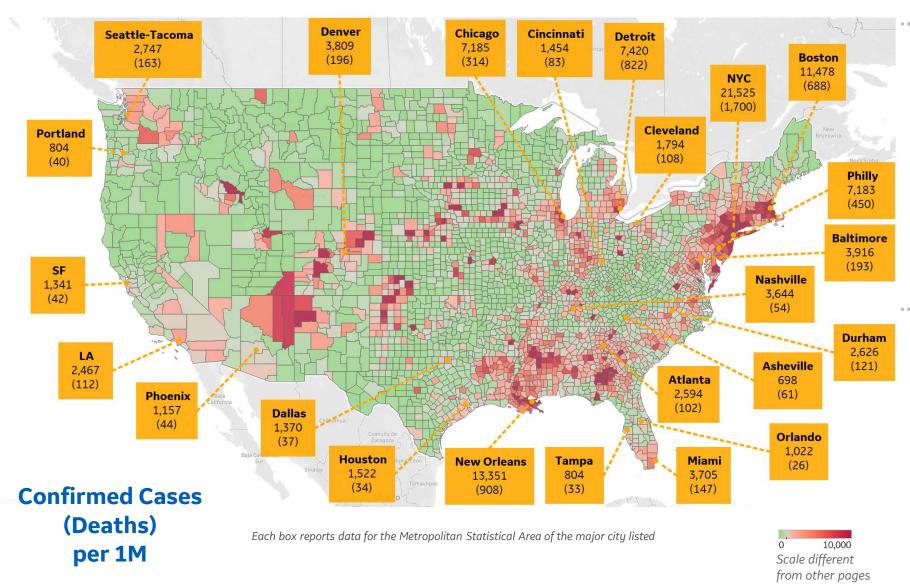

# **US by County & Metro Area**

Updated 8 May 2020, 3:30 GMT

#### **Top 10 Northeast Counties**

#### Confirmed Cases per 1M

| Rockland County, NY    | 37,693 |
|------------------------|--------|
| Westchester County, NY | 31,739 |
| Passaic County, NJ     | 28,163 |
| Nassau County, NY      | 27,705 |
| Hudson County, NJ      | 25,494 |
| Union County, NJ       | 24,771 |
| Suffolk County, NY     | 24,307 |
| Orange County, NY      | 24,232 |
| New York City*         | 21,617 |
| Essex County, NJ       | 19,043 |
|                        |        |

#### **Top 10 Other US Counties**

#### Confirmed Cases per 1M

| Orleans Parish, LA         | 16,983 |
|----------------------------|--------|
| Jefferson Parish, LA       | 15,233 |
| Wayne County, MI           | 10,099 |
| Cook County, IL            | 9,386  |
| Prince George's County, MD | 9,365  |
| District of Columbia, DC   | 8,011  |
| Marion County, IN          | 7,168  |
| Lake County, IL            | 6,837  |
| Macomb County, MI          | 6,723  |
| Brown County, WI           | 6,449  |
|                            |        |

**Note:** Includes counties ≥ 250K population

<sup>\*</sup> New York City counties aggregated into one reporting area