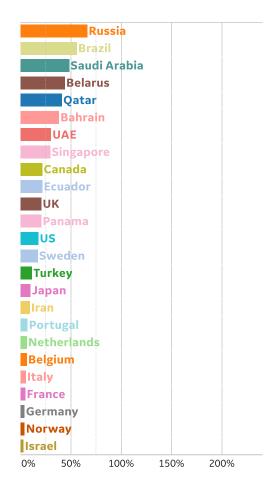

# Percent Change in Case Volume by Country

Updated 8 May 2020, 3:30 GMT

5

#### **Confirmed Cases**