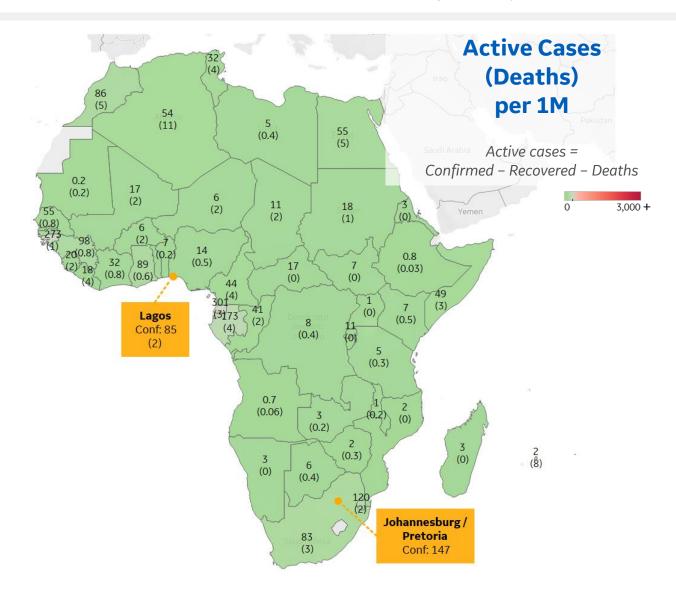

#### **Per 1M in Region**

|              | Today   | Change |
|--------------|---------|--------|
| Active Cases | 25      | +5%    |
| Confirmed    | 2 new   | +5%    |
| Deaths       | 0.1 new | +3%    |
| Recovered    | 1 new   | +4%    |

| Equatorial Guinea | 301 |
|-------------------|-----|
| Guinea-Bissau     | 273 |
| Gabon             | 173 |
| Eswatini          | 120 |
| Guinea            | 98  |
| Ghana             | 89  |
| Morocco           | 86  |
| South Africa      | 83  |
| Egypt             | 55  |
| Senegal           | 55  |

<sup>\*</sup> Excludes regions with population < 1M

E Healthcare PMMAND CENTERS

opulicu o Filiy 2020, 3.30 of H

**Johns Hopkins Coronavirus Resource Center:** 

https://coronavirus.jhu.edu/map.html

**Worldometer Coronavirus Reporting:** 