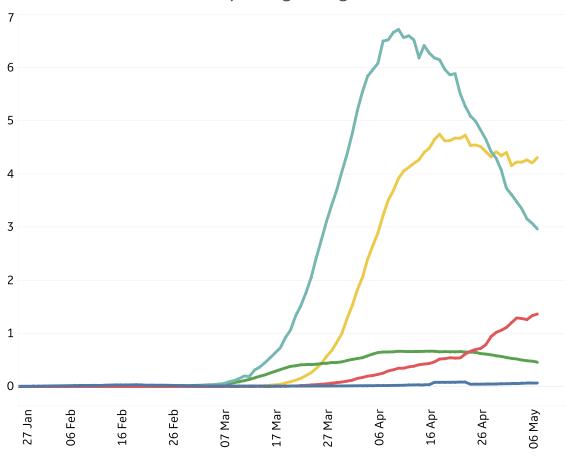

# **New Confirmed Cases & New Deaths**

#### New Deaths / 1M

7-day rolling average

**COMMAND CENTERS** 