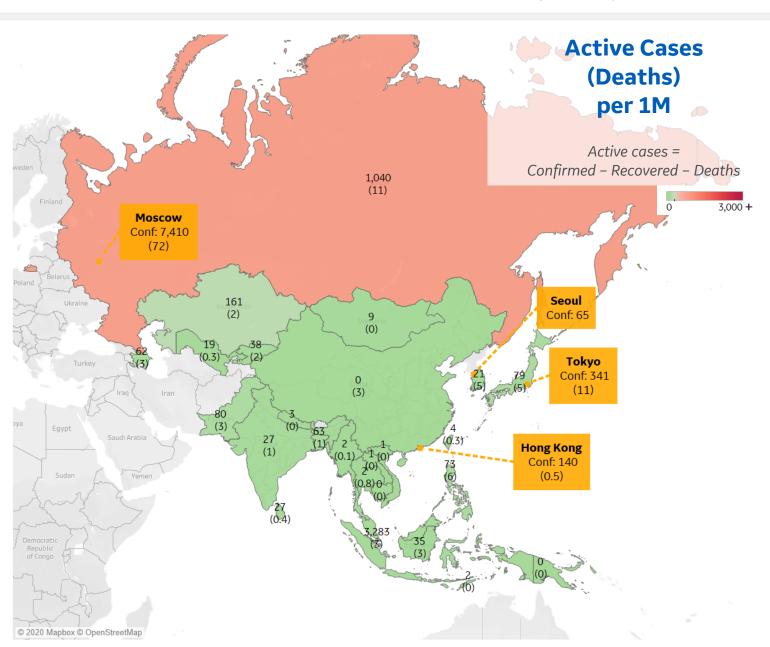

#### **Per 1M in Region**

|              | Today   | Change |
|--------------|---------|--------|
| Active Cases | 63      | +5%    |
| Confirmed    | 4 new   | +4%    |
| Deaths       | 0.1 new | +3%    |
| Recovered    | 1 new   | +4%    |

| Singapore   | 3,283 |
|-------------|-------|
| Russia      | 1,040 |
| Kazakhstan  | 161   |
| Pakistan    | 80    |
| Japan       | 79    |
| Philippines | 73    |
| Bangladesh  | 63    |
| Azerbaijan  | 62    |
| Malaysia    | 49    |
| Kyrgyzstan  | 38    |
|             |       |

<sup>\*</sup> Excludes regions with population < 1M