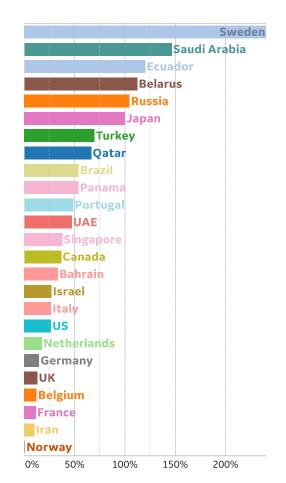

# Percent Change in Case Volume by Country

Updated 8 May 2020, 3:30 GMT

5

#### **Reported Recoveries**

#### **Reported Deaths**

<sup>\*</sup> Recoveries in Sweden increased 300% due to batched reporting