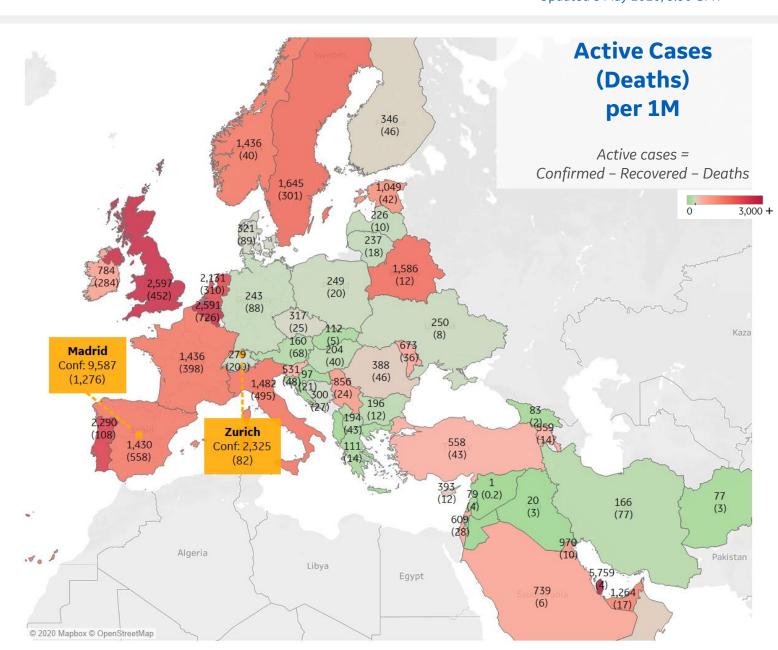

#### **Per 1M in Region**

|              | Today  | Change |
|--------------|--------|--------|
| Active Cases | 806    | +0.1%  |
| Confirmed    | 24 new | +1%    |
| Deaths       | 2 new  | +1%    |
| Recovered    | 22 new | +3%    |

| Qatar       | 5,759 |
|-------------|-------|
| UK          | 2,597 |
| Belgium     | 2,591 |
| Portugal    | 2,290 |
| Netherlands | 2,131 |
| Sweden      | 1,645 |
| Belarus     | 1,586 |
| Italy       | 1,482 |
| France      | 1,436 |
| Norway      | 1,436 |
|             |       |

<sup>\*</sup> Excludes regions with population < 1M

**COMMAND CENTERS** 