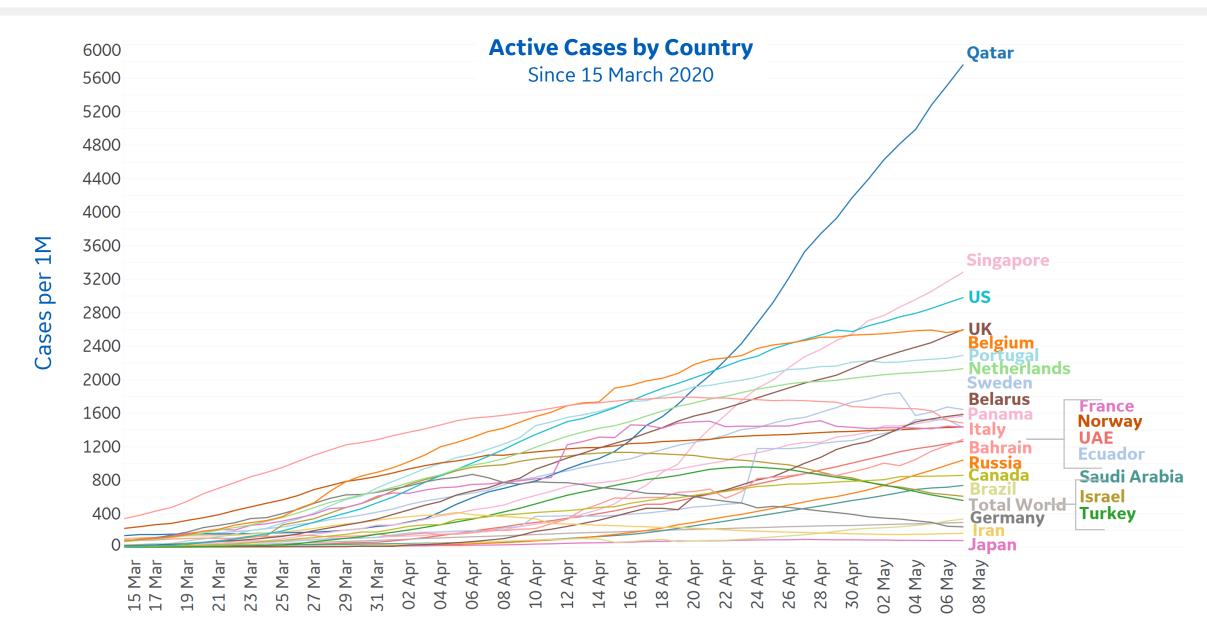

#### **Active Cases**

1/3 of confirmed cases **Worldwide** are reported recovered

Active cases in **Russia** increased 52% since 24 Apr