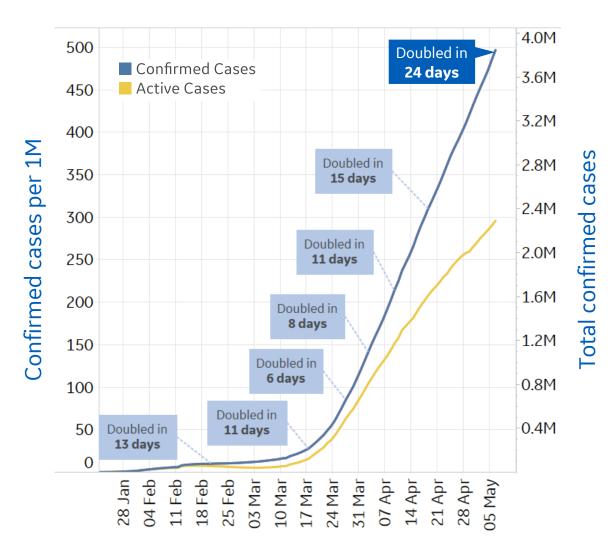

1/3 of confirmed cases **Worldwide** are reported recovered

Active cases in **Russia** increased 52% since 24 Apr