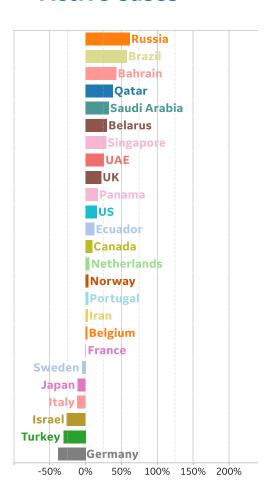

# Percent Change in Case Volume by Country

Updated 8 May 2020, 3:30 GMT

5

#### **Active Cases**

1/3 of confirmed cases **Worldwide** are reported recovered

Active cases in **Russia** increased 52% since 24 Apr