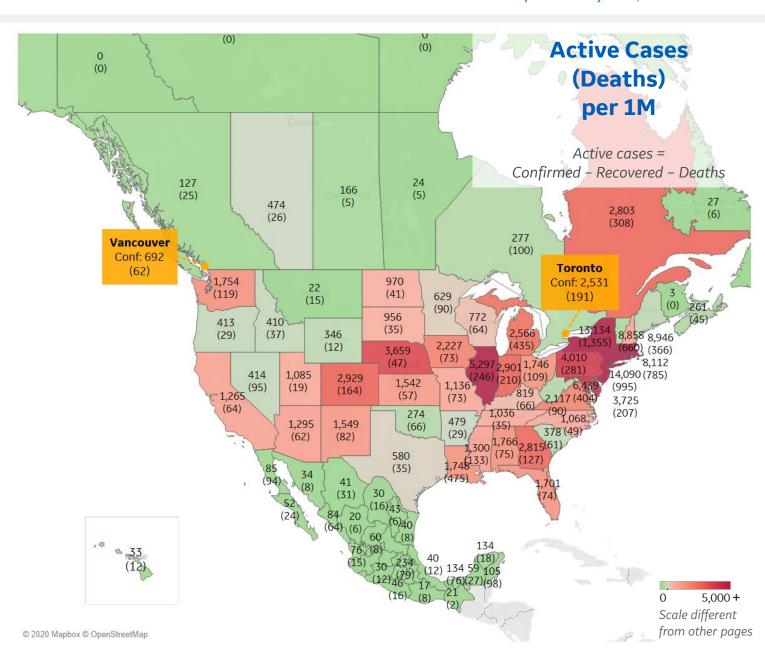

#### **Per 1M in Region**

|              | Today  | Change |
|--------------|--------|--------|
| Active Cases | 2,065  | +2%    |
| Confirmed    | 64 new | +2%    |
| Deaths       | 5 new  | +3%    |
| Recovered    | 12 new | +3%    |

| New Jersey    | 14,090 |
|---------------|--------|
| New York      | 13,134 |
| Rhode Island  | 8,946  |
| Massachusetts | 8,858  |
| Connecticut   | 8,112  |
| DC            | 6,439  |
| Illinois      | 5,297  |
| Maryland      | 4,295  |
| Pennsylvania  | 4,010  |
| Delaware      | 3,725  |