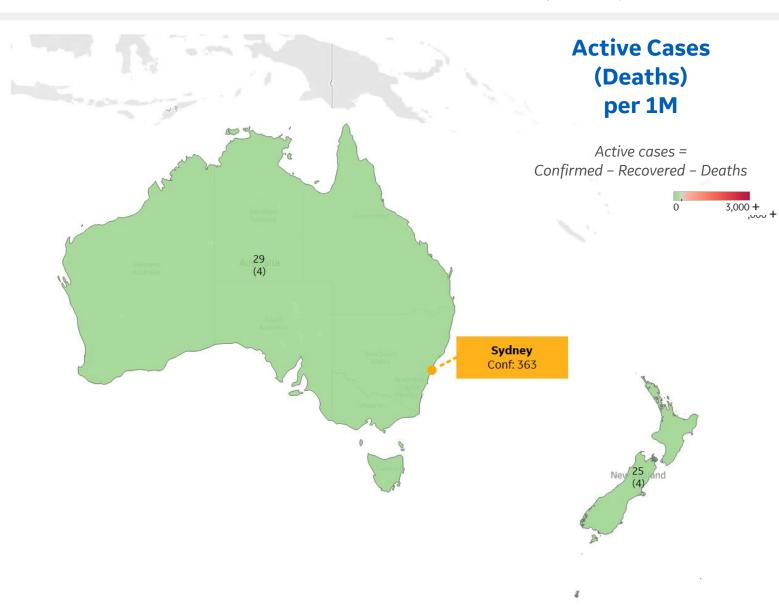

#### **Per 1M in Region**

|              | Today | Change |
|--------------|-------|--------|
| Active Cases | 28    | -5%    |
| Confirmed    | 1 new | +0.2%  |
| Deaths       | 0 new | +0%    |
| Recovered    | 2 new | +1%    |

| Australia   | 29 |
|-------------|----|
| New Zealand | 25 |

<sup>\*</sup> Excludes regions with population < 1M

**COMMAND CENTERS** 