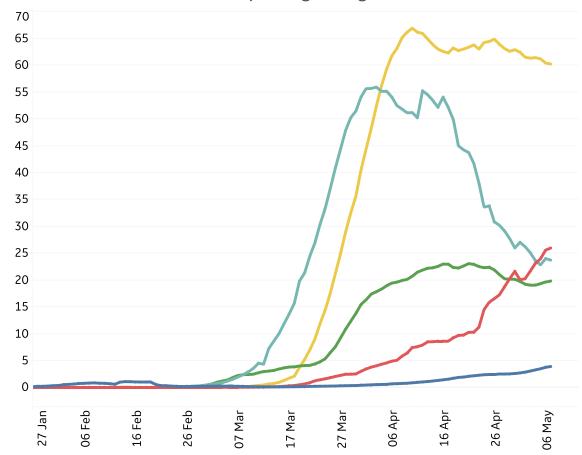

# **New Confirmed Cases & New Deaths**

#### **New Confirmed Cases / 1M**

7-day rolling average