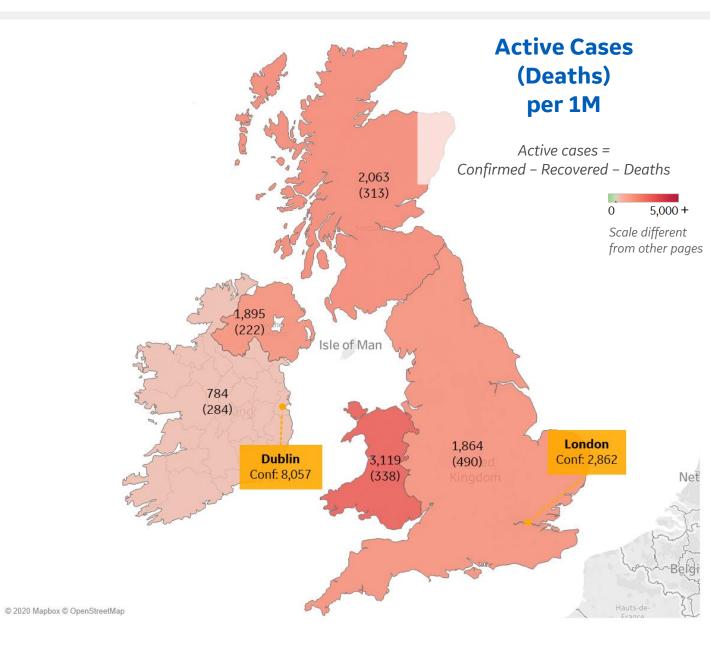

### Per 1M in Region

|              | Today  | Change |
|--------------|--------|--------|
| Active Cases | 2,474  | +3%    |
| Confirmed    | 79 new | +3%    |
| Deaths       | 8 new  | +2%    |
| Recovered    | 1 new  | +0.2%  |

| Wales            | 3,119 |
|------------------|-------|
| Scotland         | 2,063 |
| Northern Ireland | 1,895 |
| England          | 1,864 |
| Ireland          | 784   |