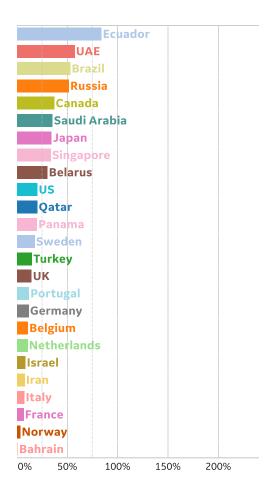

# Percent Change in Case Volume by Country

Updated 8 May 2020, 3:30 GMT

5

#### **Reported Deaths**

<sup>\*</sup> Recoveries in Sweden increased 300% due to batched reporting