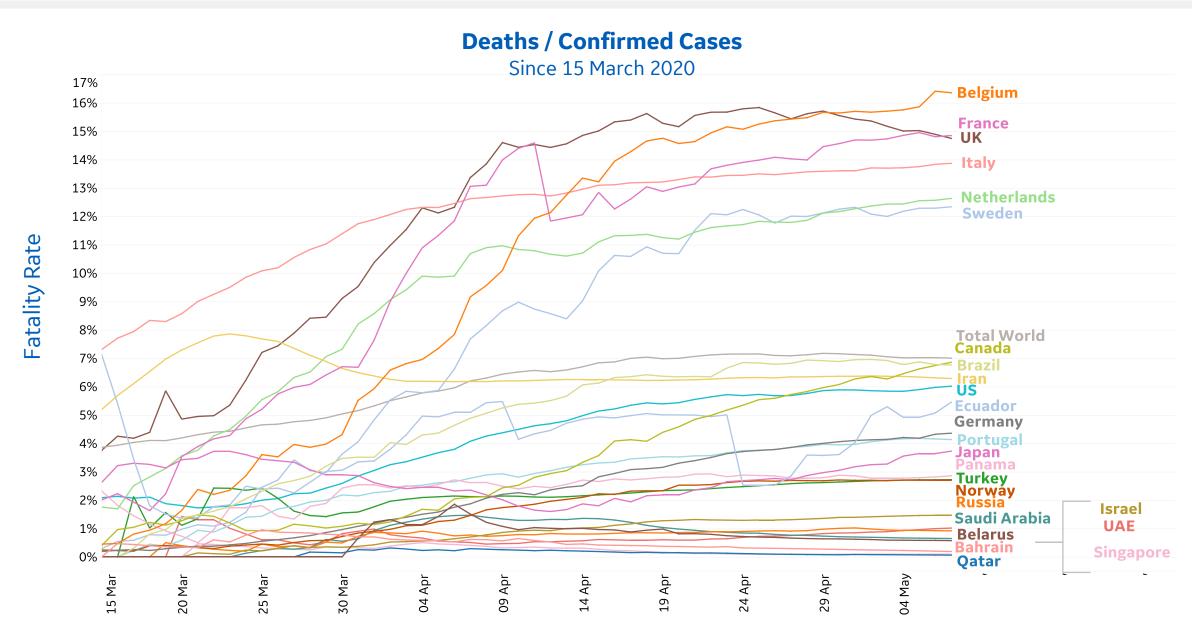

| 1,691              |
| Iran         | 166             | 18        | 1      | 14                 | 1,228              | 77              | 985                |
| Japan        | 79              | 2         | 0      | 3                  | 122                | 5               | 39                 |
| Europe       | 1,053           | 26        | 3      | 21                 | 2,203              | 240             | 910                |
| Total World  | 296             | 12        | 1      | 5                  | 497                | 35              | 166                |

1/3 of confirmed cases **Worldwide** are reported recovered

Active cases in **Russia** increased 52% since 24 Apr







#### Updated 8 May 2020, 3:30 GMT

**GE** Healthcare

# **Fatality Rate over time by Country**





# Percent Change in Case Volume by Country

Updated 8 May 2020, 3:30 GMT

5

#### **Over Previous 7 days**

#### **Active Cases**



#### **Confirmed Cases**



#### **Reported Recoveries**



#### **Reported Deaths**



<sup>\*</sup> Recoveries in Sweden increased 300% due to batched reporting

# **New Confirmed Cases & New Deaths**



#### **New Confirmed Cases / 1M**

7-day rolling average



#### New Deaths / 1M

7-day rolling average



**COMMAND CENTERS** 





## **Per 1M in Region**

|              | Today  | Change |
|--------------|--------|--------|
| Active Cases | 1,482  | -2%    |
| Confirmed    | 23 new | +2%    |
| Deaths       | 5 new  | +2%    |
| Recovered    | 50 new | +3%    |

| Piemonte          | 3,321 |
|-------------------|-------|
| Lombardia         | 3,182 |