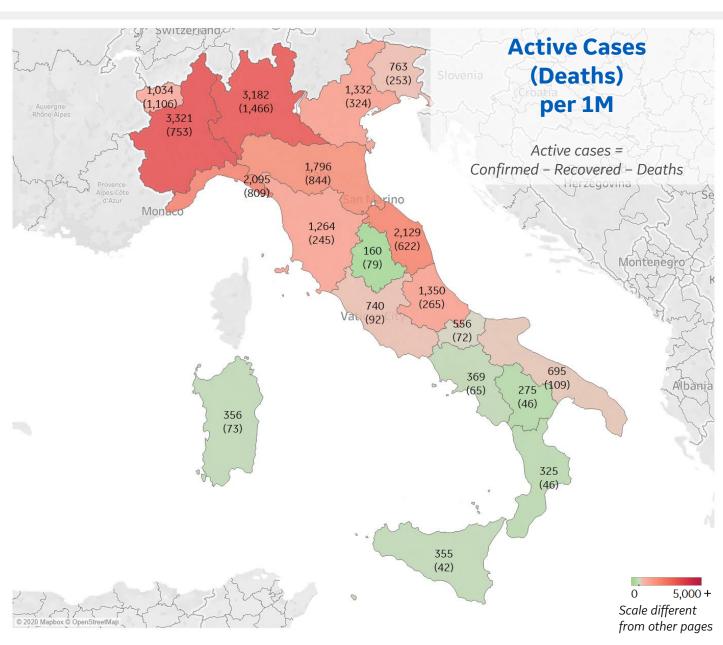

## **Per 1M in Region**

|              | Today  | Change |
|--------------|--------|--------|
| Active Cases | 1,482  | -2%    |
| Confirmed    | 23 new | +2%    |
| Deaths       | 5 new  | +2%    |
| Recovered    | 50 new | +3%    |

| Piemonte          | 3,321 |
|-------------------|-------|
| Lombardia         | 3,182 |
| Marche            | 2,129 |
| Liguria           | 2,095 |
| Emilia-Romagna    | 1,796 |
| Abruzzo           | 1,350 |
| Veneto            | 1,332 |
| Toscana           | 1,264 |
| Valle d'Aosta     | 1,034 |
| Trentino-Alto Adi | 849   |

<sup>\*</sup> Excludes regions with population < 1M

**COMMAND CENTERS** 