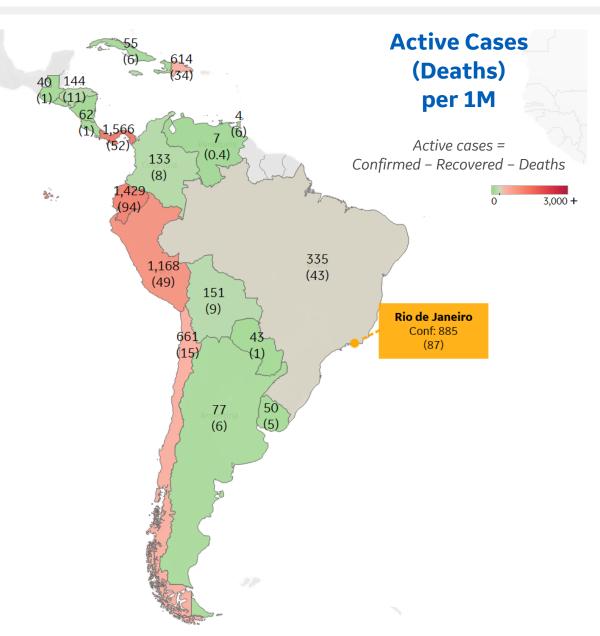

### **Per 1M in Region**

|              | Today  | Change |
|--------------|--------|--------|
| Active Cases | 342    | +5%    |
| Confirmed    | 28 new | +5%    |
| Deaths       | 2 new  | +6%    |
| Recovered    | 11 new | +6%    |

| Panama          | 1,566 |
|-----------------|-------|
| Ecuador         | 1,429 |
| Peru            | 1,168 |
| Chile           | 661   |
| Dominican Repub | 614   |
| Brazil          | 335   |
| Bolivia         | 151   |
| Honduras        | 144   |
| Jamaica         | 142   |
| Colombia        | 133   |
|                 |       |