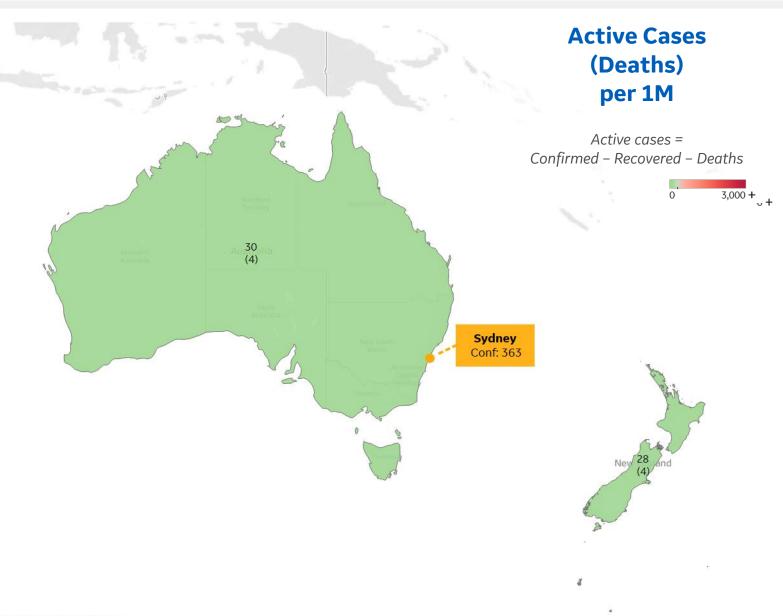

|              | Per 1M in Region |        |
|--------------|------------------|--------|
|              | Today            | Change |
| Active Cases | 29               | -5%    |
| Confirmed    | 1 new            | +0.2%  |
| Deaths       | 0 new            | +0%    |
| Recovered    | 2 new            | +1%    |

| Australia   | 30 |
|-------------|----|
| New Zealand | 28 |

|              | Per 1M in Region |        |
|--------------|------------------|--------|
|              | Today            | Change |
| Active Cases | 24               | +4%    |
| Confirmed    | 2 new            | +5%    |
| Deaths       | 0.1 new          | +5%    |
| Recovered    | 1 new            | +8%    |