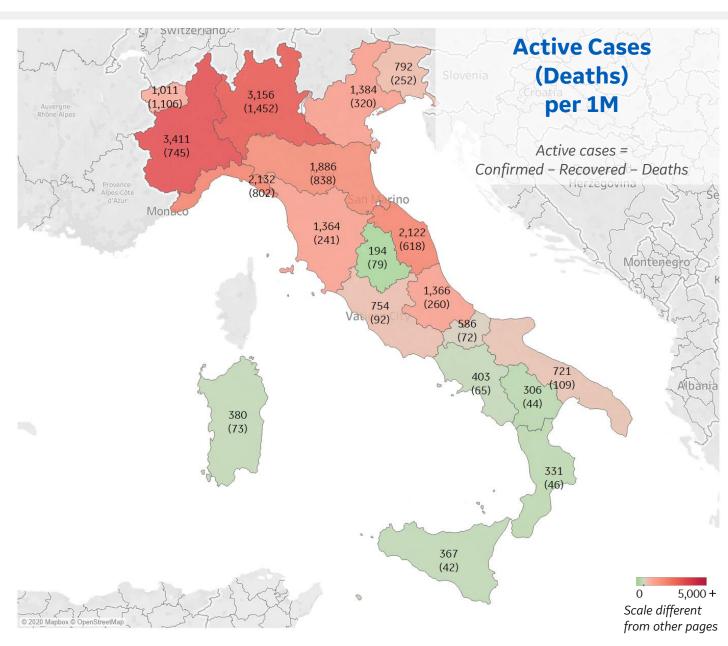

#### Updated 7 May 2020, 3:30 GMT

| Per 1        | M in Region |        |
|--------------|-------------|--------|
|              | Today       | Change |
| Active Cases | 1,514       | -7%    |
| Confirmed    | 24 new      | +2%    |
| Deaths       | 6 new       | +2%    |
| Recovered    | 133 new     | +4%    |

#### Most Active Cases per 1M

| Piemonte          | 3,411 |
|-------------------|-------|
| Lombardia         | 3,156 |
| Liguria           | 2,132 |
| Marche            | 2,122 |
| Emilia-Romagna    | 1,886 |
| Veneto            | 1,384 |
| Abruzzo           | 1,366 |
| Toscana           | 1,364 |
| Valle d'Aosta     | 1,011 |
| Trentino-Alto Adi | 916   |
|                   |       |