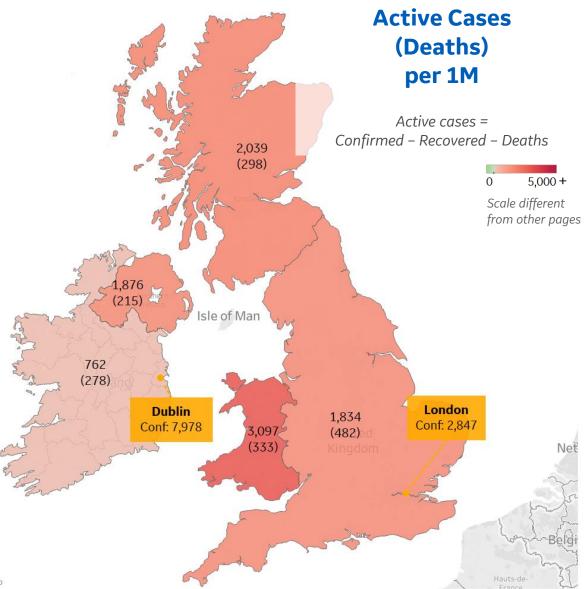

| <b>GE Healthcare</b><br>COMMAND CENTERS | YE) |
|-----------------------------------------|-----|
|-----------------------------------------|-----|

| Per 1        | M in Region |        |  |  |
|--------------|-------------|--------|--|--|
|              | Today       | Change |  |  |
| Active Cases | 2,404       | +1%    |  |  |
| Confirmed    | 88 new      | +3%    |  |  |
| Deaths       | 9 new       | +2%    |  |  |
| Recovered    | 51 new      | +26%   |  |  |

| Wales            | 3,097 |
|------------------|-------|
| Scotland         | 2,039 |
| Northern Ireland | 1,876 |
| England          | 1,834 |
| Ireland          | 762   |

| <b>GE Healthcare</b> | E)  |
|----------------------|-----|
| COMMAND CENTERS      | .00 |