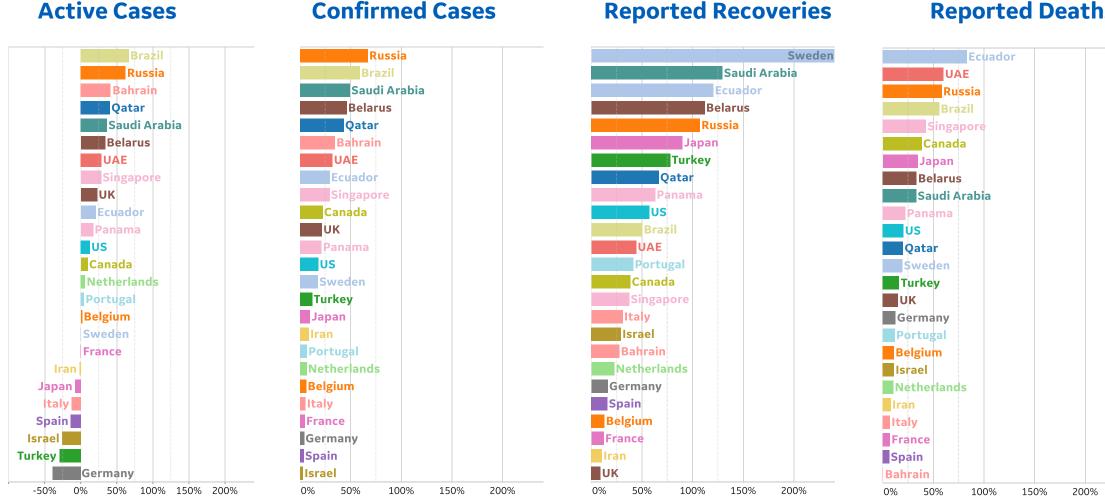

## **Percent Change in Case Volume by Country**

**GE Healthcare** ge) COMMAND CENTERS

5

## **Over Previous 7 days**