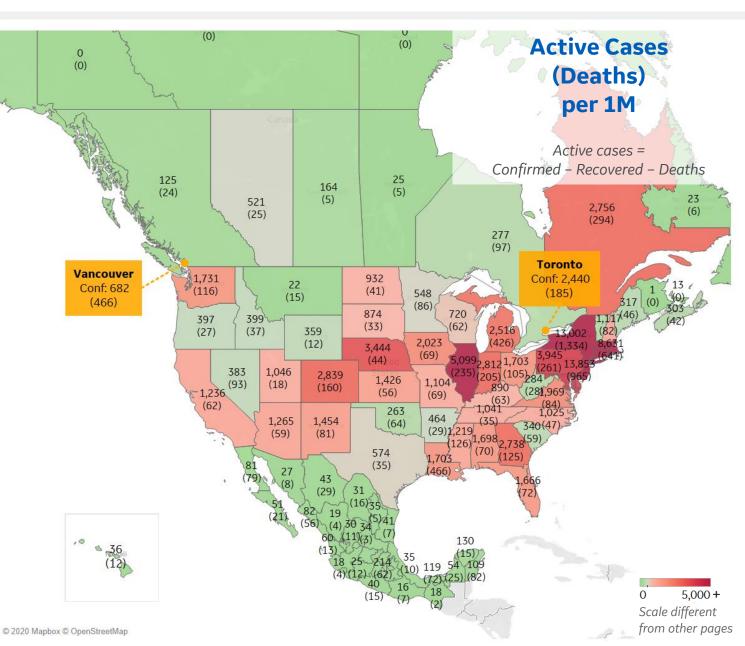

| Per 1        | M in Region |        |
|--------------|-------------|--------|
|              | Today       | Change |
| Active Cases | 2,018       | +2%    |
| Confirmed    | 55 new      | +2%    |
| Deaths       | 6 new       | +4%    |
| Recovered    | 5 new       | +1%    |

#### Most Active Cases per 1M

| New Jersey    | 13,853 |
|---------------|--------|
| New York      | 13,002 |
| Rhode Island  | 8,656  |
| Massachusetts | 8,631  |
| Connecticut   | 7,913  |
| DC            | 6,201  |
| Quebec        | 2,756  |
| Illinois      | 5,099  |
| Michigan      | 2,516  |
| Louisiana     | 1,703  |
|               |        |