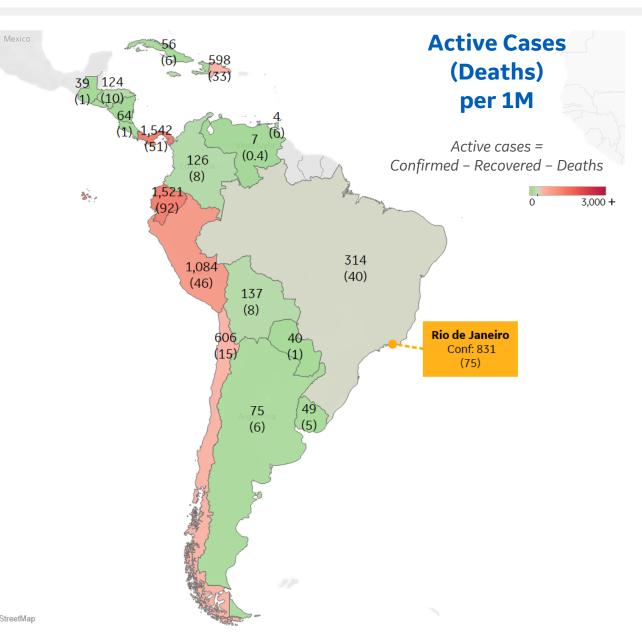

#### **Note:** Includes counties ≥ 250K population

from other pages

\* New York City counties aggregated into one reporting area

| Per          | Per 1M in Region |        |
|--------------|------------------|--------|
|              | Today            | Change |
| Active Cases | 327              | +6%    |
| Confirmed    | 33 new           | +7%    |
| Deaths       | 2 new            | +7%    |
| Recovered    | 12 new           | +7%    |

#### Most Active Cases per 1M

| Panama          | 1,542 |
|-----------------|-------|
|                 |       |
| Ecuador         | 1,521 |
| Peru            | 1,084 |
| Chile           | 606   |
| Dominican Repub | 598   |
| Brazil          | 314   |
| Jamaica         | 139   |
| Bolivia         | 137   |
| Colombia        | 126   |
| Honduras        | 124   |