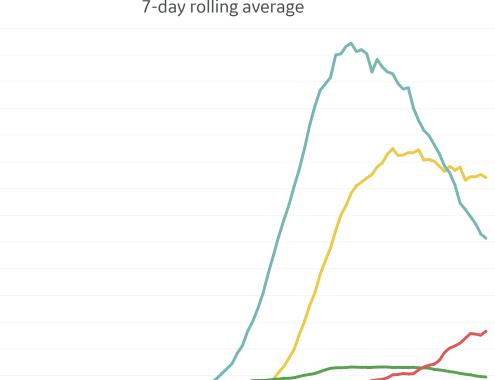

290             | 12        | 1                | 6         | 485                | 34              | 161                |

Worldwide reported deaths increased 16% since 5 May

**Global Summary** 

10°01

#### Confirmed cases in **Singapore** increased 25% since 30 Apr





y 202





# {°°°'

**Active Cases** 

## **Percent Change in Case Volume by Country**

**GE Healthcare** ge) COMMAND CENTERS

5

## **Over Previous 7 days**



## **Reported Deaths**

\* Recoveries in Sweden increased 300% due to batched reporting



6

**North America** Key

Europe

Middle East

7.0

6.5

6.0

5.5

5.0

4.5

4.0

3.5

3.0

2.5

2.0

1.5

1.0 0.5

0.0

27 Jan

06 Feb

16 Feb

**Central/South America** Asia

07 Mar

26 Feb

17 Mar

27 Mar

06 Apr

16 Apr

26 Apr

06 May

#### New Confirmed Cases / 1M





New Deaths / 1M

7-day rolling average

## 🛞 Feature: Global Testing Continuum



Updated 7 May 2020, 3:30 GMT

## Number of Tests Performed per 1M by Region

For regions with population > 1M





8

| Per :        | LM in Region |        |  |  |
|--------------|--------------|--------|--|--|
|              | Today        | Change |  |  |
| Active Cases | 805          | -1.1%  |  |  |
| Confirmed    | 27 new       | +2%    |  |  |
| Deaths       | 3 new        | +2%    |  |  |
| Recovered    | 34 new       | +5%    |  |  |

#### Most Active Cases per 1M

| Qatar       | 5,515 |
|-------------|-------|
| Belgium     | 2,564 |
| UK          | 2,523 |
| Portugal    | 2,257 |
| Netherlands | 2,110 |
| Sweden      | 1,674 |
| Belarus     | 1,561 |
| Italy       | 1,514 |
| Spain       | 1,464