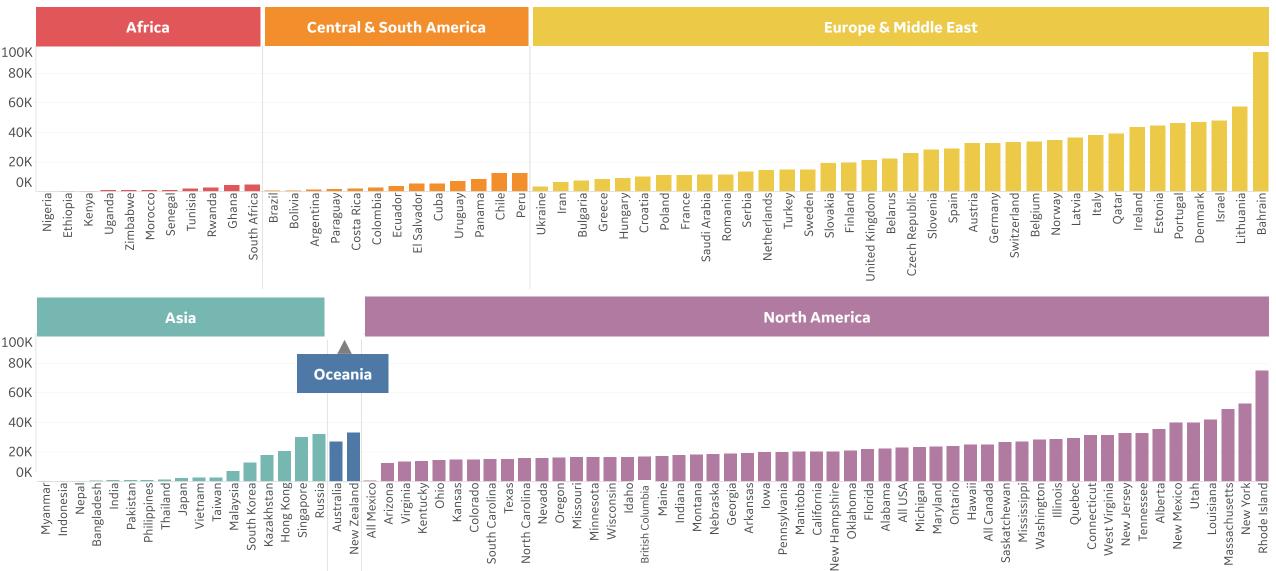

## Number of Tests Performed per 1M by Region

For regions with population > 1M

8

| Per :        | LM in Region |        |  |  |
|--------------|--------------|--------|--|--|
|              | Today        | Change |  |  |
| Active Cases | 805          | -1.1%  |  |  |
| Confirmed    | 27 new       | +2%    |  |  |
| Deaths       | 3 new        | +2%    |  |  |
| Recovered    | 34 new       | +5%    |  |  |