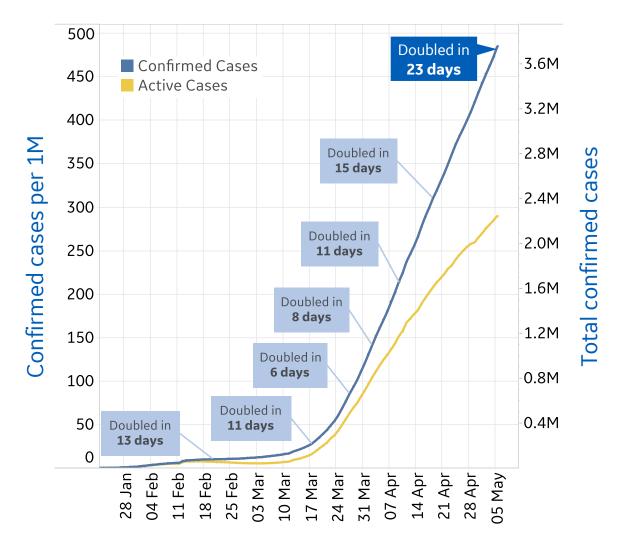

#### Trend since 22 Jan

**Today per 1M** Active cases = Confirmed – Recovered – Deaths

| Per 1M:      | Today  | Change |  |  |
|--------------|--------|--------|--|--|
| Active Cases | 290    | +2%    |  |  |
| Confirmed    | 12 new | +3%    |  |  |
| Deaths       | 1 new  | +3%    |  |  |
| Recovered    | 6 new  | +4%    |  |  |

Worldwide reported deaths increased 16% since 5 May

**Global Summary** 

10°01