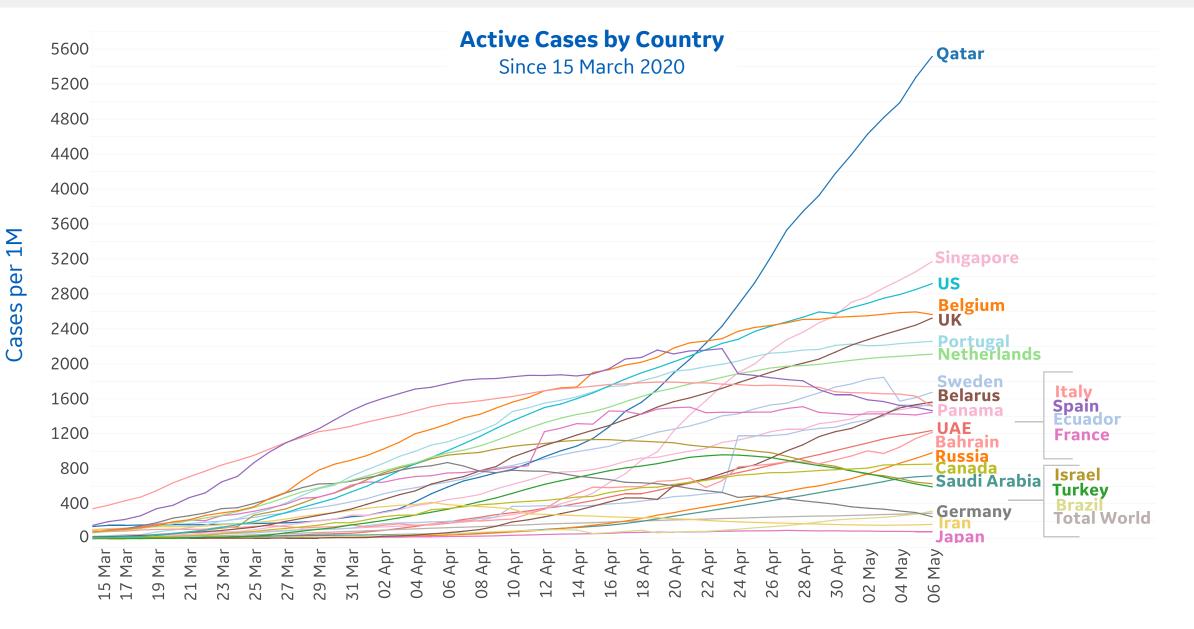

# {°°°'

**Active Cases** 

#### Most Active Cases per 1M

| Qatar       | 5,515 |
|-------------|-------|
| Belgium     | 2,564 |
| UK          | 2,523 |
| Portugal    | 2,257 |
| Netherlands | 2,110 |
| Sweden      | 1,674 |
| Belarus     | 1,561 |
| Italy       | 1,514 |
| Spain       | 1,464 |
| France      | 1,445 |
|             |       |