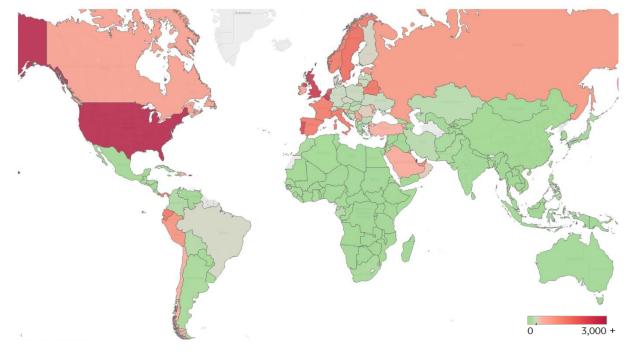

## **Percent Change in Case Volume by Country**

**GE Healthcare** ge) COMMAND CENTERS

5

## **Over Previous 7 days**