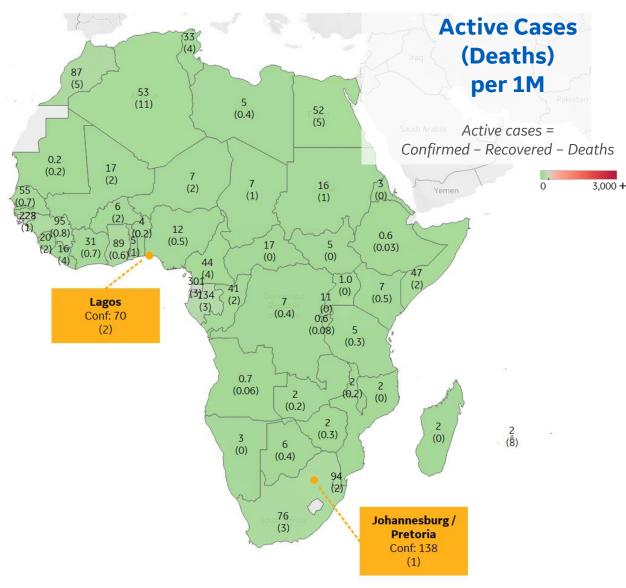

#### **Note:** Includes counties ≥ 250K population

from other pages

\* New York City counties aggregated into one reporting area

| Per          | Per 1M in Region |        |
|--------------|------------------|--------|
|              | Today            | Change |
| Active Cases | 327              | +6%    |
| Confirmed    | 33 new           | +7%    |
| Deaths       | 2 new            | +7%    |
| Recovered    | 12 new           | +7%    |

#### Most Active Cases per 1M

| Panama          | 1,542 |
|-----------------|-------|
|                 |       |
| Ecuador         | 1,521 |
| Peru            | 1,084 |
| Chile           | 606   |
| Dominican Repub | 598   |
| Brazil          | 314   |
| Jamaica         | 139   |
| Bolivia         | 137   |
| Colombia        | 126   |
| Honduras        | 124   |

| Equatorial Guinea | 301 |
|-------------------|-----|
| Guinea-Bissau     | 228 |
| Gabon             | 134 |
| Guinea            | 95  |
| Eswatini          | 94  |
| Ghana             | 89  |
| Morocco           | 87  |
| South Africa      | 76  |
| Senegal           | 55  |
| Algeria           | 53  |
|                   |     |