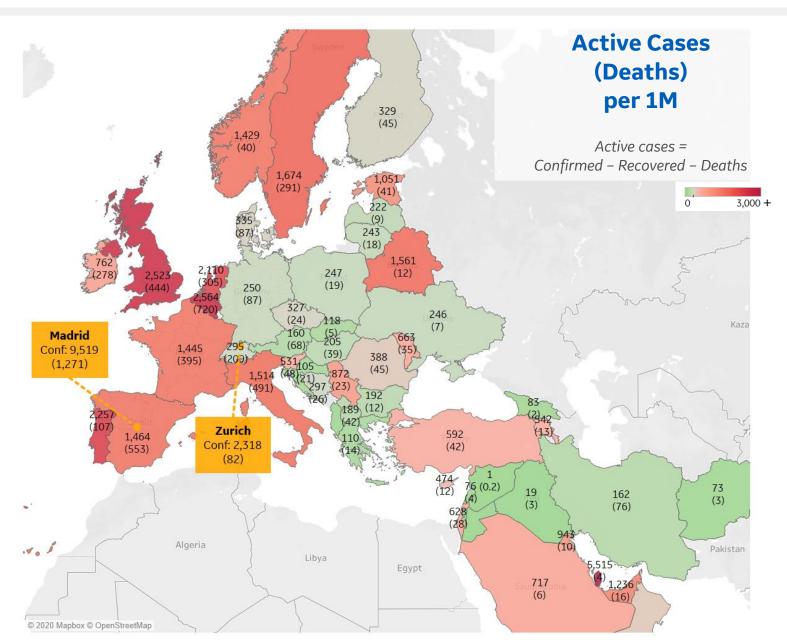

#### Most Active Cases per 1M

| Qatar       | 5,515 |
|-------------|-------|
| Belgium     | 2,564 |
| UK          | 2,523 |
| Portugal    | 2,257 |
| Netherlands | 2,110 |
| Sweden      | 1,674 |
| Belarus     | 1,561 |
| Italy       | 1,514 |
| Spain       | 1,464 |
| France      | 1,445 |
|             |       |