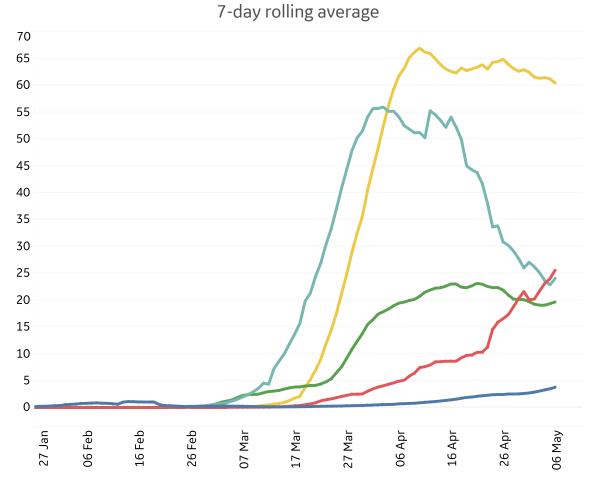

| 290             | 12        | 1                | 6         | 485                | 34              | 161                |

Worldwide reported deaths increased 16% since 5 May

**Global Summary** 

10°01

#### Confirmed cases in **Singapore** increased 25% since 30 Apr





y 202





# {°°°'

**Active Cases** 

## **Percent Change in Case Volume by Country**

**GE Healthcare** ge) COMMAND CENTERS

5

## **Over Previous 7 days**



## **Reported Deaths**

\* Recoveries in Sweden increased 300% due to batched reporting



6

**North America** Key

Europe

Middle East

7.0

6.5

6.0

5.5

5.0

4.5

4.0

3.5

3.0

2.5

2.0

1.5

1.0 0.5

0.0

27 Jan

06 Feb

16 Feb

**Central/South America** Asia

07 Mar

26 Feb

17 Mar

27 Mar

06 Apr

16 Apr

26 Apr

06 May

#### New Confirmed Cases / 1M





New Deaths / 1M

7-day rolling average

## 🛞 Feature: Global Testing Continuum



Updated 7 May 2020, 3:30 GMT

## Number of Tests Performed per 1M by Region

For regions with population > 1M





8

| Per :        | LM in Region |        |  |  |
|--------------|--------------|--------|--|--|
|              | Today        | Change |  |  |
| Active Cases | 805          | -1.1%  |  |  |
| Confirmed    | 27 new       | +2%    |  |  |
| Deaths       | 3 new        | +2%    |  |  |
| Recovered    | 34 new       | +5%    |  |  |

#### Most Active Cases per 1M

| Qatar       | 5,515 |
|-------------|-------|
| Belgium     | 2,564 |
| UK          | 2,523 |
| Portugal    | 2,257 |
| Netherlands | 2,110 |
| Sweden      | 1,674 |
| Belarus     | 1,561 |
| Italy       | 1,514 |
| Spain       | 1,4