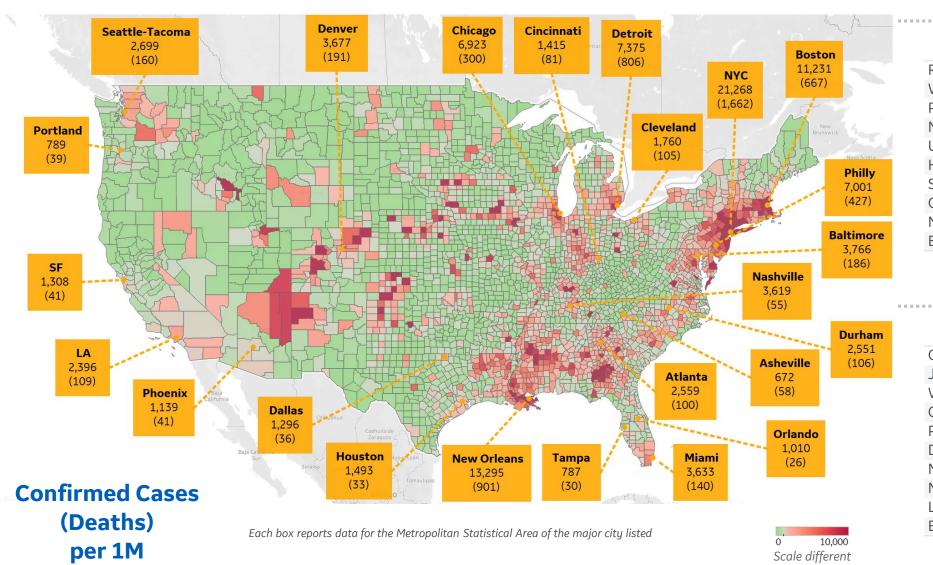

#### Most Active Cases per 1M

| New Jersey    | 13,853 |
|---------------|--------|
| New York      | 13,002 |
| Rhode Island  | 8,656  |
| Massachusetts | 8,631  |
| Connecticut   | 7,913  |
| DC            | 6,201  |
| Quebec        | 2,756  |
| Illinois      | 5,099  |
| Michigan      | 2,516  |
| Louisiana     | 1,703  |
|               |        |

#### **Top 10 Northeast Counties** Confirmed Cases per 1M

| Rockland County, NY    | 37,460 |
|------------------------|--------|
| Westchester County, NY | 31,448 |
| Passaic County, NJ     | 27,840 |
| Nassau County, NY      | 27,525 |
| Union County, NJ       | 24,453 |
| Hudson County, NJ      | 24,089 |
| Suffolk County, NY     | 24,071 |
| Orange County, NY      | 23,939 |
| New York City*         | 21,393 |
| Essex County, NJ       | 18,713 |

#### **Top 10 Other US Counties** Confirmed Cases per 1M

| Orleans Parish, LA         | 16,937 |
|----------------------------|--------|
| Jefferson Parish, LA       | 15,154 |
| Wayne County, MI           | 10,044 |
| Cook County, IL            | 9,065  |
| Prince George's County, MD | 8,946  |
| District of Columbia, DC   | 7,738  |
| Marion County, IN          | 6,977  |
| Macomb County, MI          | 6,673  |
| _ake County, IL            | 6,502  |
| Brown County, WI           | 6,249  |
|                            |        |

#### **Note:** Includes counties ≥ 250K population

from other pages

\* New York City counties aggregated into one reporting area

| Per          | Per 1M in Region |        |
|--------------|------------------|--------|
|              | Today            | Change |
| Active Cases | 327              | +6%    |
| Confirmed    | 33 new           | +7%    |
| Deaths       | 2 new            | +7%    |
| Recovered    | 12 new           | +7%    |