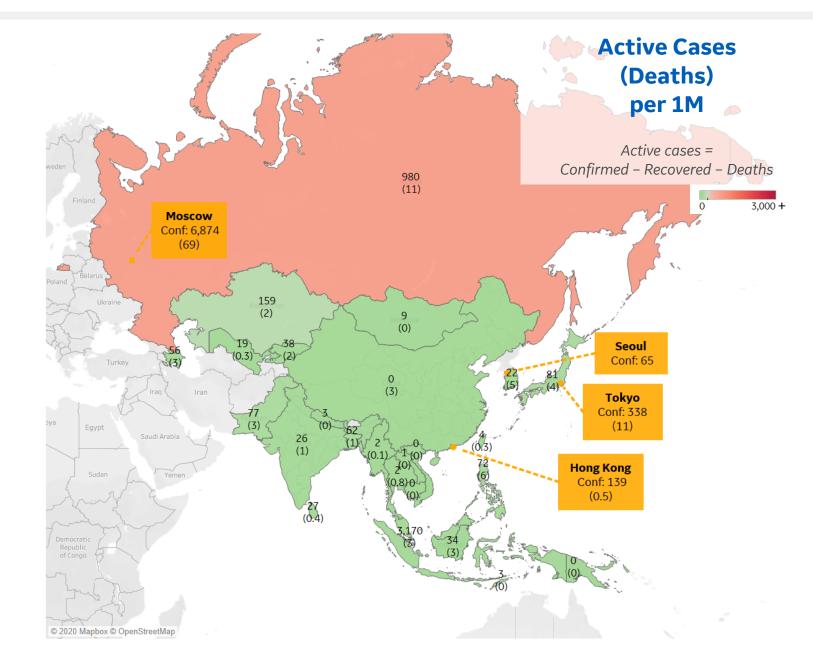

|              | Per 1M in Region |        |
|--------------|------------------|--------|
|              | Today            | Change |
| Active Cases | 60               | +6%    |
| Confirmed    | 4 new            | +5%    |
| Deaths       | 0.1 new          | +3%    |
| Recovered    | 1 new            | +3%    |

| Singapore   | 3,170 |
|-------------|-------|
| Russia      | 980   |
| Kazakhstan  | 159   |
| Japan       | 81    |
| Pakistan    | 77    |
| Philippines | 72    |
| Bangladesh  | 62    |
| Azerbaijan  | 56    |
| Malaysia    | 50    |
| Kyrgyzstan  | 38    |
|             |       |