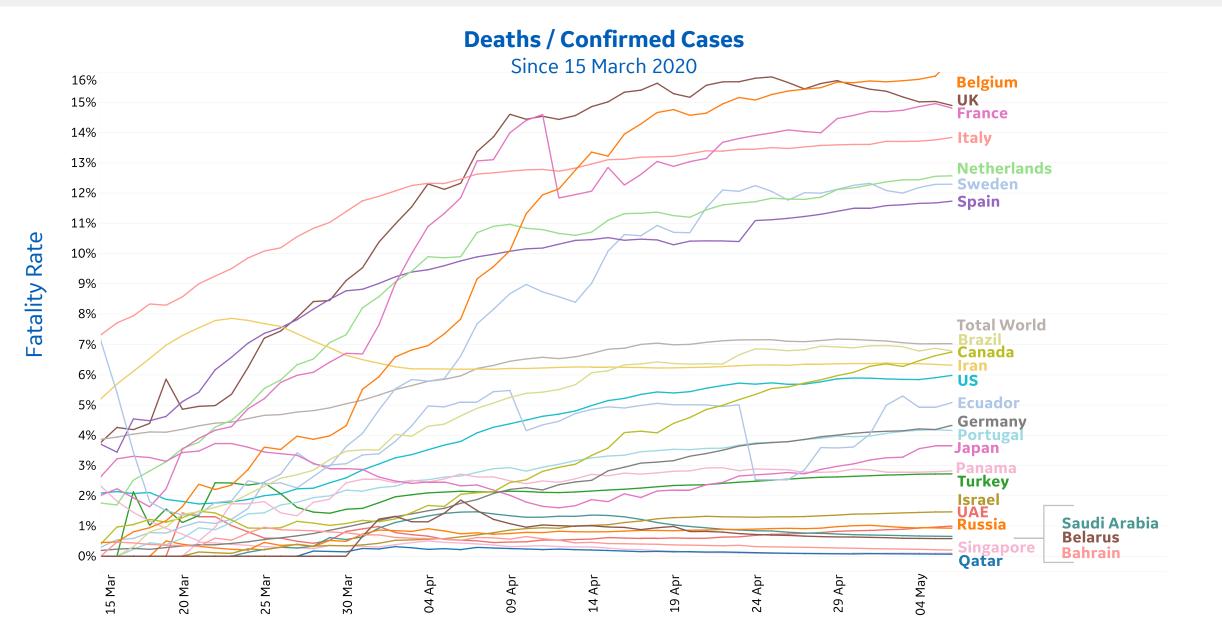

## **Reported Deaths**

\* Recoveries in Sweden increased 300% due to batched reporting

6

**North America** Key

Europe

Middle East

7.0

6.5