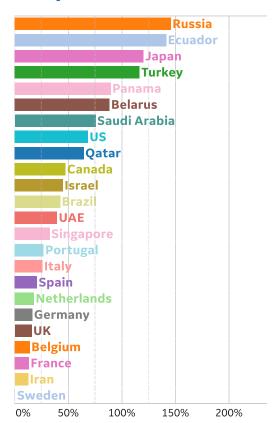

## Percent Change in Case Volume by Country

#### **Over Previous 7 days**

#### **Reported Recoveries**