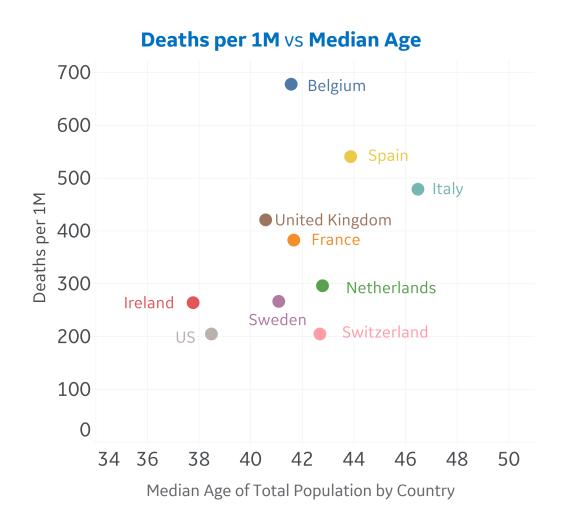

### Feature: Patterns in COVID Deaths in Select Countries

Charts includes top 10 countries with the most reported COVID deaths per 1M population. Excludes countries and territories with population < 1M.