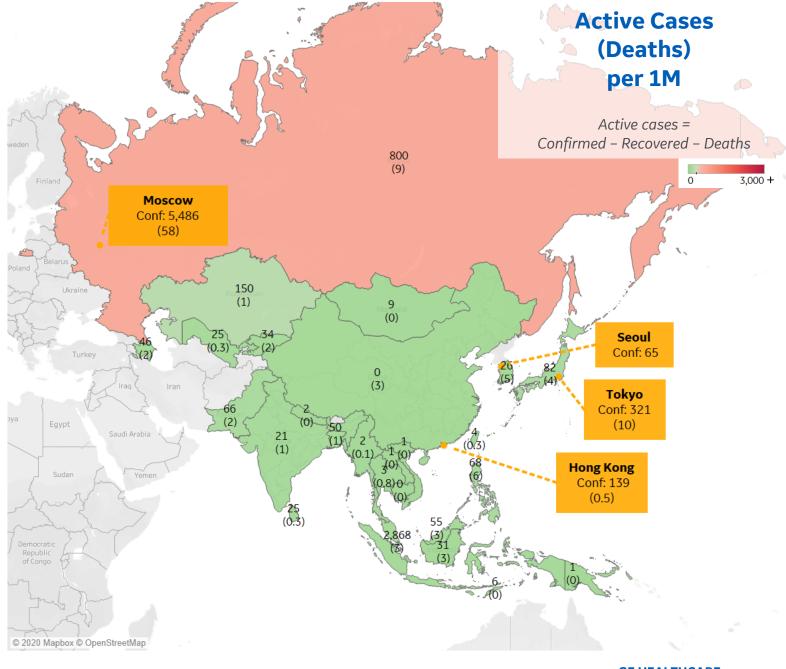

## Asia

#### **Per 1M in Region**

|              | Today    | Change |
|--------------|----------|--------|
| Active Cases | 51       | +5%    |
| Confirmed    | 4 new    | +5%    |
| Deaths       | 0.04 new | +2%    |
| Recovered    | 1 new    | +4%    |

| Singapore   | 2,868 |
|-------------|-------|
| Russia      | 800   |
| Kazakhstan  | 150   |
| Japan       | 82    |
| Philippines | 68    |
| Pakistan    | 66    |
| Malaysia    | 55    |
| Bangladesh  | 50    |
| Azerbaijan  | 46    |
| Kyrgyzstan  | 34    |
|             |       |

<sup>\*</sup> Excludes regions with population < 1M