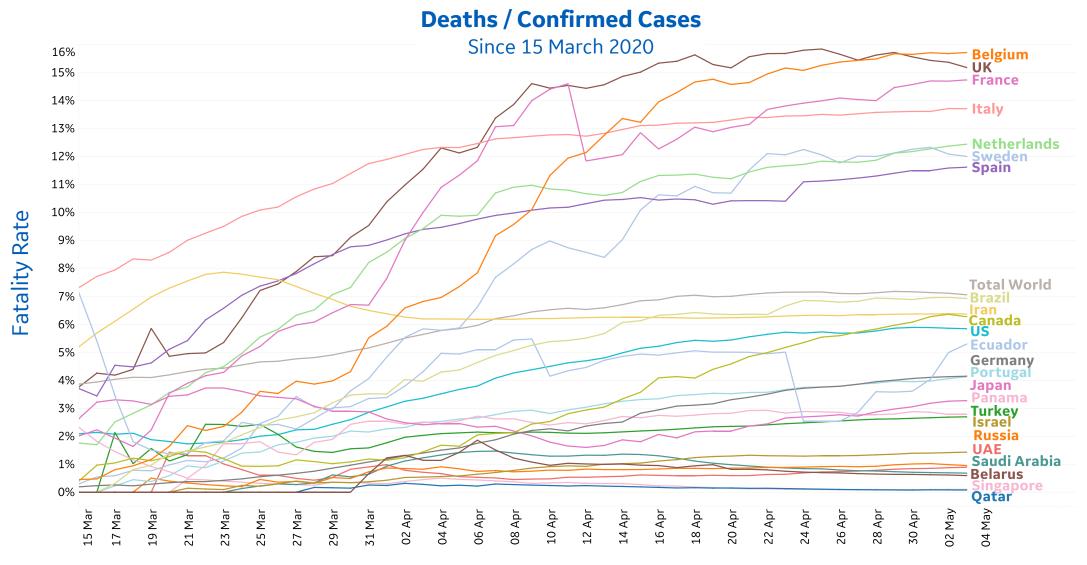

| 82              | 1,559              |
| Brazil       | 244             | 22        | 1      | 10        | 479                | 33              | 202                |
| Iran         | 152             | 12        | 1      | 13        | 1,160              | 74              | 934                |
| Japan        | 82              | 2         | 0      | 6         | 118                | 4               | 31                 |
| Total World  | 276             | 10        | 0      | 4         | 453                | 32              | 145                |

Worldwide active cases increased 12% in the last 7 days

Active cases in **Iran, Israel, Spain,** and **Turkey** decreased over the last 10 consecutive days



### **Trends in Active Cases**







## **Fatality Rate over time by Country**







## Percent Change in Case Volume by Country



#### **Over Previous 7 days**

#### **Active Cases**



#### **Confirmed Cases**



#### **Reported Recoveries**



#### **Reported Deaths**





## Feature: Daily New Confirmed Cases vs. Daily New Deaths



Daily New Confirmed

(Shown as % of Current Total Confirmed)

Daily New Deaths

(Shown as % of Current Total Deaths)

#### Note:

7 day moving averages used to reduce reporting fluctuations.

#### May not have peaked

Need additional time to determine trends



Peak in daily new deaths is often 1-2 weeks after the peak in daily new confirmed cases







### Feature: Patterns in COVID Deaths in Select Countries



Charts includes top 10 countries with the most reported COVID deaths per 1M population. Excludes countries and territories