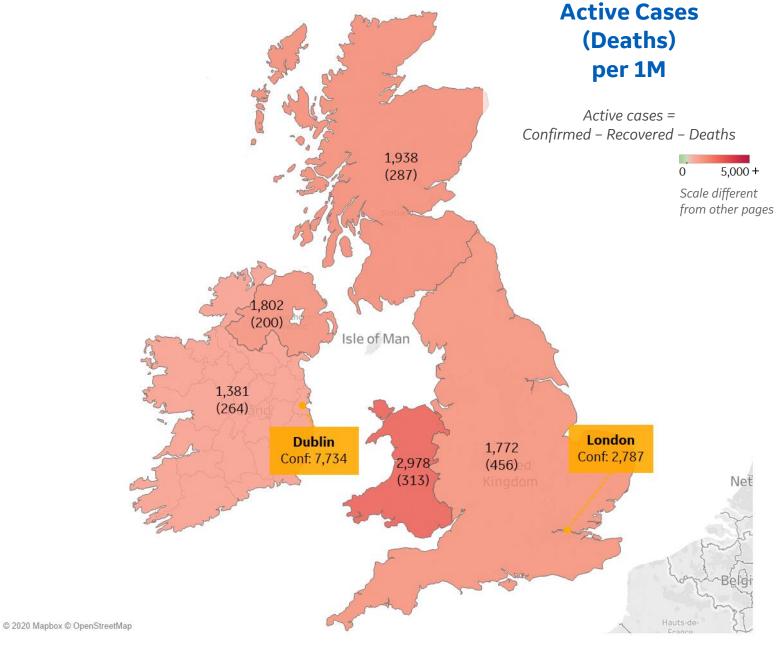

## **UK & Ireland**

#### **Per 1M in Region**

|              | Today   | Change |
|--------------|---------|--------|
| Active Cases | 2,269   | +3%    |
| Confirmed    | 64 new  | +2%    |
| Deaths       | 5 new   | +1%    |
| Recovered    | 0.1 new | +0.04% |

| Wales            | 2,978 |
|------------------|-------|
| Scotland         | 1,938 |
| Northern Ireland | 1,802 |
| England          | 1,772 |
| Ireland          | 1,381 |