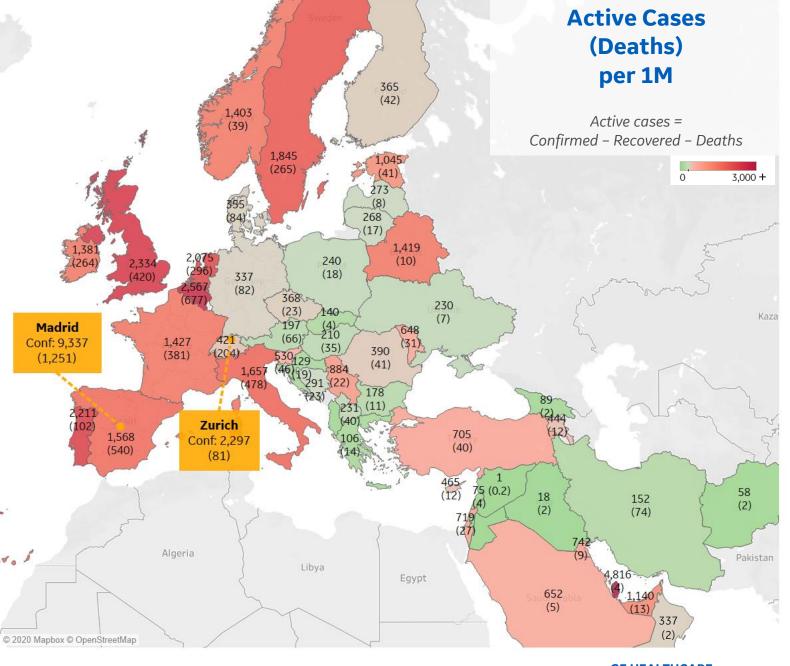

## **Europe & Middle East**

#### **Per 1M in Region**

|              | Today  | Change |
|--------------|--------|--------|
| Active Cases | 818    | +0.4%  |
| Confirmed    | 19 new | +1%    |
| Deaths       | 1 new  | +1%    |
| Recovered    | 15 new | +2%    |

| Qatar       | 4,816 |
|-------------|-------|
| Belgium     | 2,567 |
| UK          | 2,334 |
| Portugal    | 2,211 |
| Netherlands | 2,075 |
| Sweden      | 1,845 |
| Italy       | 1,657 |
| Spain       | 1,568 |
| France      | 1,427 |
| Belarus     | 1,419 |
|             |       |

<sup>\*</sup> Excludes regions with population < 1M