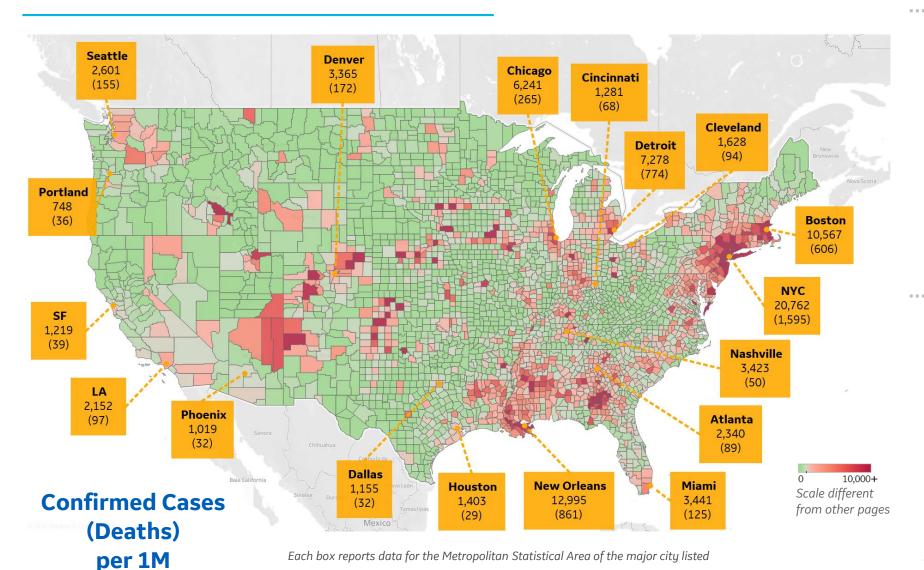

# **US by County & Metro Area**

#### **Top 10 Northeast Counties**

Confirmed Cases per 1M

#### **Top 10 Other US Counties**

#### Confirmed Cases per 1M

| Orleans Parish, LA         | 16,758 |
|----------------------------|--------|
| Jefferson Parish, LA       | 14,770 |
| Wayne County, MI           | 9,888  |
| Cook County, IL            | 8,218  |
| Prince George's County, MD | 8,064  |
| District of Columbia, DC   | 7,107  |
| Macomb County, MI          | 6,586  |
| Marion County, IN          | 6,403  |
| Oakland County, MI         | 5,978  |
| Lake County, IL            | 5,974  |
|                            |        |

**Note:** Includes counties ≥ 250K population

<sup>\*</sup> New York City counties aggregated into one reporting area