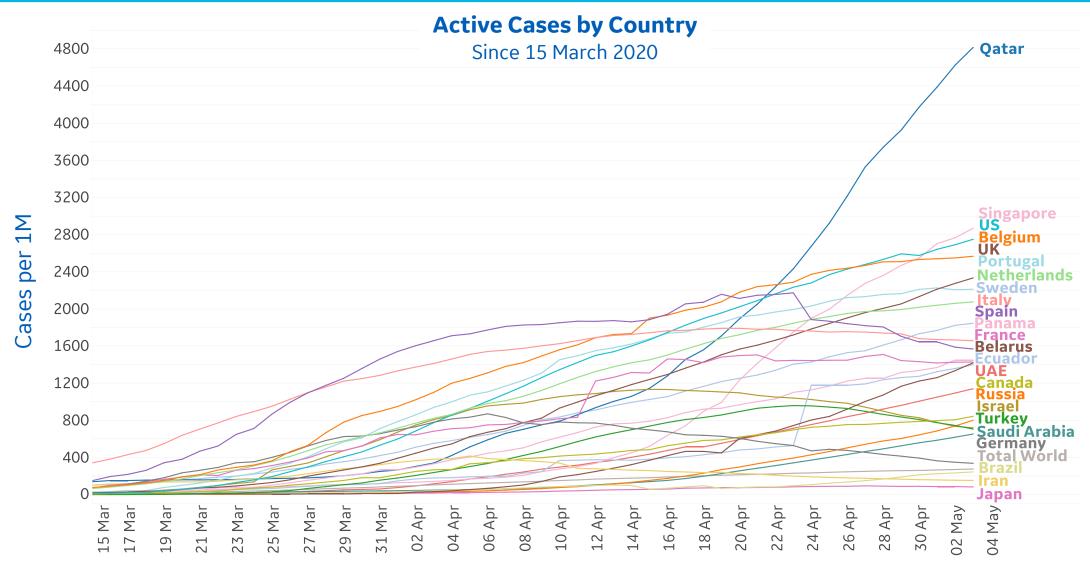

### **Trends in Active Cases**

Worldwide active cases increased 12% in the last 7 days

Active cases in **Iran, Israel, Spain,** and **Turkey** decreased over the last 10 consecutive days