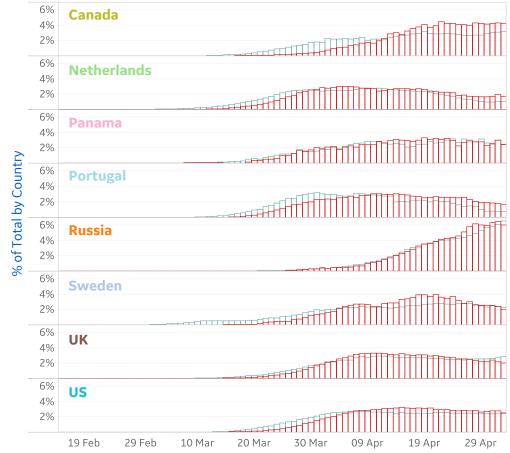

## Feature: Daily New Confirmed Cases vs. Daily New Deaths

Daily New Confirmed

(Shown as % of Current Total Confirmed)

Daily New Deaths

(Shown as % of Current Total Deaths)

#### Note:

7 day moving averages used to reduce reporting fluctuations.

#### May not have peaked

Need additional time to determine trends

Peak in daily new deaths is often 1-2 weeks after the peak in daily new confirmed cases

### Feature: Patterns in COVID Deaths in Select Countries

Charts includes top 10 countries with the most reported COVID deaths per 1M population. Excludes countries and territories with population < 1M.