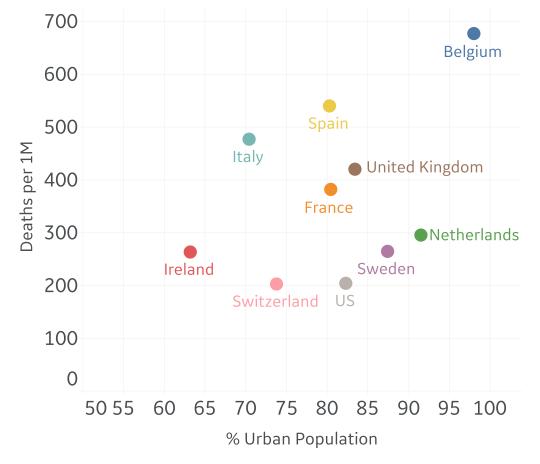

tive Cases**



#### **Confirmed Cases**



#### **Reported Recoveries**



#### **Reported Deaths**





## Feature: Daily New Confirmed Cases vs. Daily New Deaths



Daily New Confirmed

(Shown as % of Current Total Confirmed)

Daily New Deaths

(Shown as % of Current Total Deaths)

#### Note:

7 day moving averages used to reduce reporting fluctuations.

#### May not have peaked

Need additional time to determine trends



Peak in daily new deaths is often 1-2 weeks after the peak in daily new confirmed cases







### Feature: Patterns in COVID Deaths in Select Countries



Charts includes top 10 countries with the most reported COVID deaths per 1M population. Excludes countries and territories with population < 1M.



#### **Deaths per 1M** vs % **Population Living in Urban Areas**





## **Europe & Middle East**

#### **Per 1M in Region**

|              | Today  | Change |
|--------------|--------|--------|
| Active Cases | 818    | +0.4%  |
| Confirmed    | 19 new | +1%    |
| Deaths       | 1 new  | +1%    |
| Recovered    | 15 new | +2%    |

| Qatar       | 4,816 |
|-------------|-------|
| Belgium     | 2,567 |
| UK          | 2,334 |
| Portugal    | 2,211 |
| Netherlands | 2,075 |
| Sweden      | 1,845 |
| Italy       | 1,657 |
| Spain       | 1,568 |
| France      | 1,427 |
| Belarus     | 1,419 |
|             |       |

<sup>\*</sup> Excludes regions with population < 1M





## Italy

### **Per 1M in Region**

|              | Today  | Change |
|--------------|--------|--------|
| Active Cases | 1,657  | -0.5%  |
| Confirmed    | 23 new | +2%    |
| Death