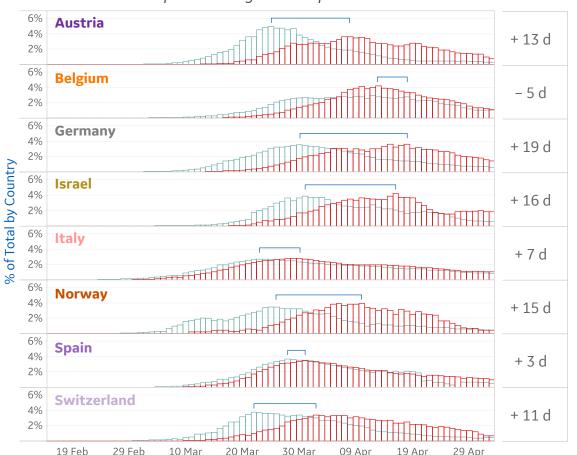

## Feature: Daily New Confirmed Cases vs. Daily New Deaths

Daily New Confirmed

(Shown as % of Current Total Confirmed)

Daily New Deaths

(Shown as % of Current Total Deaths)

#### Note:

7 day moving averages used to reduce reporting fluctuations.

#### May not have peaked

Need additional time to determine trends

Peak in daily new deaths is often 1-2 weeks after the peak in daily new confirmed cases

### Feature: Patterns in COVID Deaths in Select Countries

Charts includes top 10 countries with the most reported COVID deaths per 1M population. Excludes countries and territories with population < 1M.