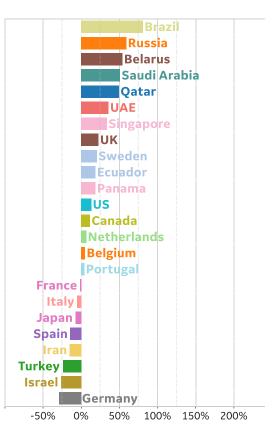

## Percent Change in Case Volume by Country

#### **Over Previous 7 days**

#### **Active Cases**