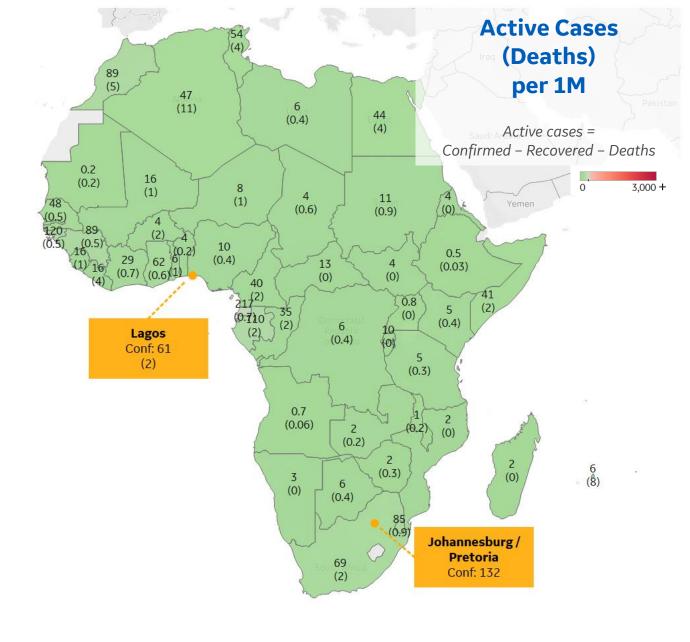

## **Africa**

#### **Per 1M in Region**

|              | Today    | Change |
|--------------|----------|--------|
| Active Cases | 21       | +4%    |
| Confirmed    | 1 new    | +4%    |
| Deaths       | 0.03 new | +2%    |
| Recovered    | 0.4 new  | +3%    |

| Equatorial Guinea | 217 |
|-------------------|-----|
| Guinea-Bissau     | 120 |
| Gabon             | 110 |
| Guinea            | 89  |
| Morocco           | 89  |
| Eswatini          | 85  |
| South Africa      | 69  |
| Ghana             | 62  |
| Tunisia           | 54  |
| Senegal           | 48  |

<sup>\*</sup> Excludes regions with population < 1M