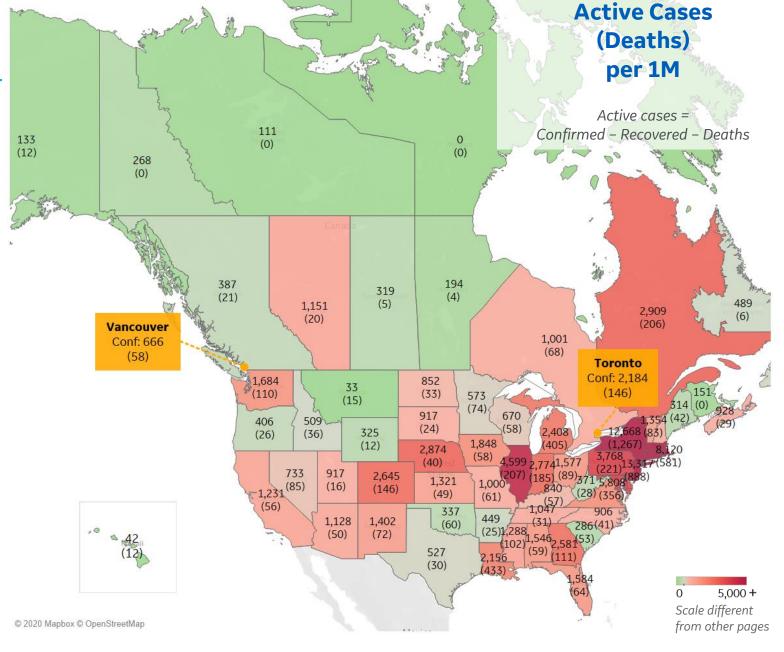

### **US & Canada**

#### **Per 1M in Region**

|              | Today  | Change |
|--------------|--------|--------|
| Active Cases | 2,555  | +2%    |
| Confirmed    | 76 new | +2%    |
| Deaths       | 4 new  | +2%    |
| Recovered    | 16 new | +3%    |

| New Jersey    | 13,317 |
|---------------|--------|
| New York      | 12,668 |
| Rhode Island  | 8,321  |
| Massachusetts | 8,120  |
| Connecticut   | 7,496  |
| DC            | 5,808  |
| Illinois      | 4,599  |
| Pennsylvania  | 3,768  |
| Michigan      | 2,408  |
| Louisiana     | 2,156  |