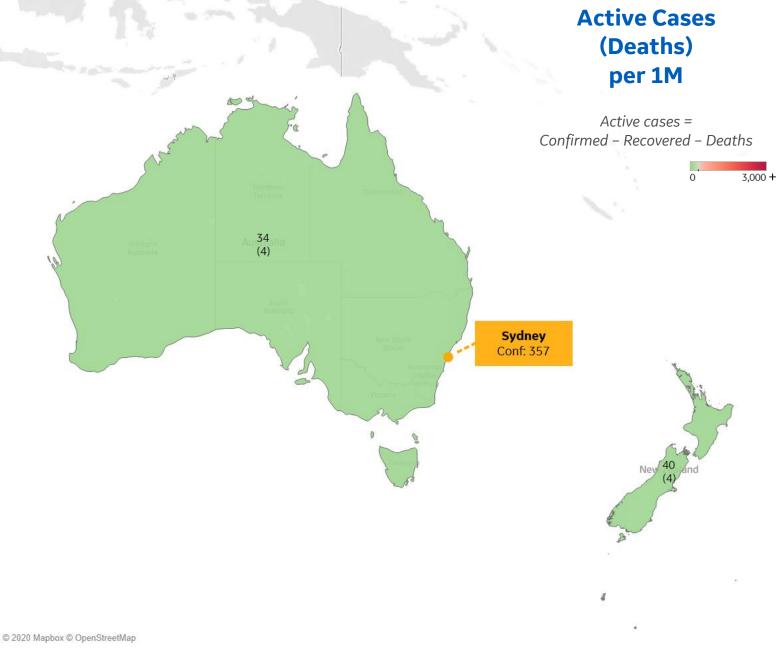

## **Oceania**

#### **Per 1M in Region**

|              | Today    | Change |
|--------------|----------|--------|
| Active Cases | 34       | -2%    |
| Confirmed    | 1 new    | +0.3%  |
| Deaths       | 0.03 new | +1%    |
| Recovered    | 1 new    | +1%    |

| New Zealand | 40 |
|-------------|----|
| Australia   | 34 |

<sup>\*</sup> Excludes regions with population < 1M