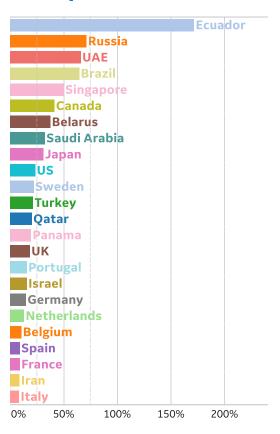

## Percent Change in Case Volume by Country

#### **Over Previous 7 days**

#### **Reported Deaths**