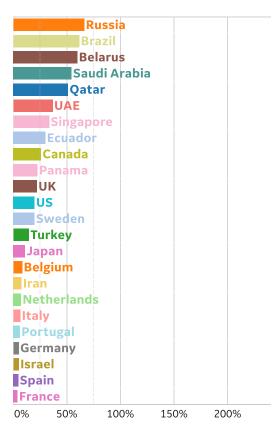

## Percent Change in Case Volume by Country

#### **Over Previous 7 days**

#### **Confirmed Cases**