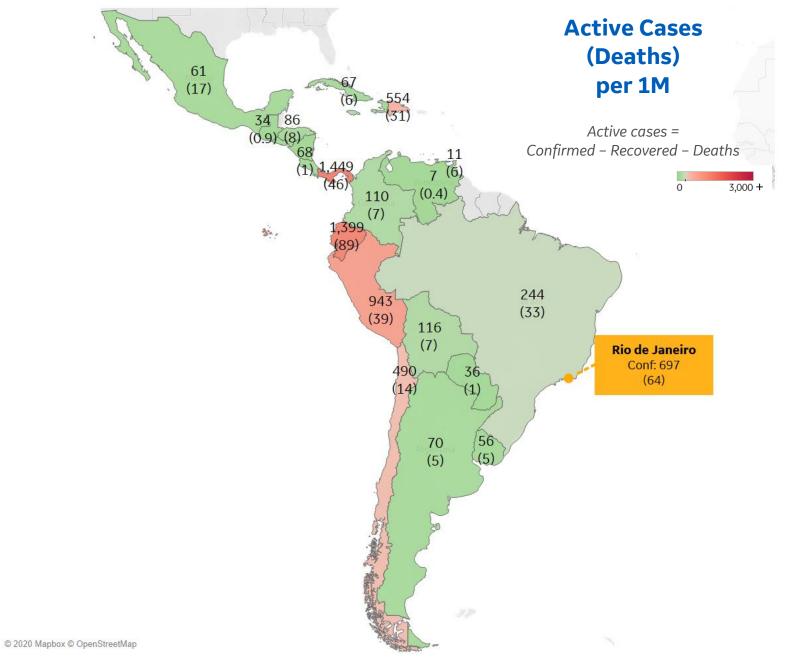

### **Latin & South America**

#### **Per 1M in Region**

|              | Today  | Change |
|--------------|--------|--------|
| Active Cases | 233    | +5%    |
| Confirmed    | 22 new | +6%    |
| Deaths       | 1 new  | +6%    |
| Recovered    | 10 new | +7%    |

| Panama          | 1,449 |
|-----------------|-------|
| Ecuador         | 1,399 |
| Peru            | 943   |
| Dominican Repub | 554   |
| Chile           | 490   |
| Brazil          | 244   |
| Jamaica         | 143   |
| Bolivia         | 116   |
| Colombia        | 110   |
| Honduras        | 86    |

<sup>\*</sup> Excludes regions with population < 1M