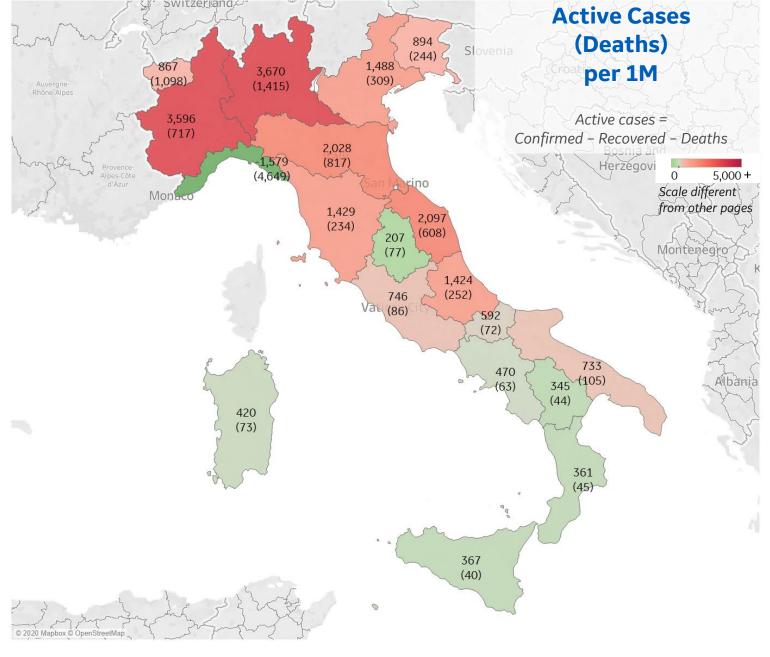

## Italy

### **Per 1M in Region**

|              | Today  | Change |
|--------------|--------|--------|
| Active Cases | 1,657  | -0.5%  |
| Confirmed    | 23 new | +2%    |
| Deaths       | 3 new  | +2%    |
| Recovered    | 29 new | +3%    |

| Lombardia           | 3,670 |
|---------------------|-------|
| Piemonte            | 3,596 |
| Marche              | 2,097 |
| Emilia-Romagna      | 2,028 |
| Veneto              | 1,488 |
| Toscana             | 1,429 |
| Abruzzo             | 1,424 |
| Trentino-Alto Adi   | 1,163 |
| Friuli Venezia Giul | 894   |
| Valle d'Aosta       | 867   |