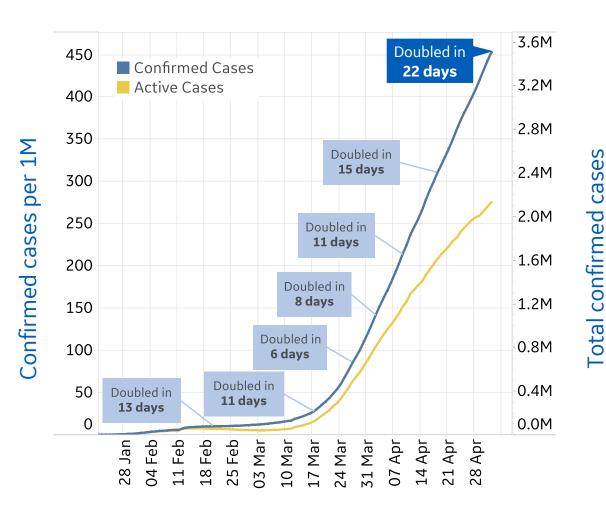

### **Global Confirmed & Active Cases**

#### **Trend since 22 Jan**

## Today per 1M

Active cases = Confirmed - Recovered - Deaths

| Per 1M:      | Today   | Change |
|--------------|---------|--------|
| Active Cases | 276     | +2%    |
| Confirmed    | 10 new  | +2%    |
| Deaths       | 0.5 new | +2%    |
| Recovered    | 4 new   | +3%    |