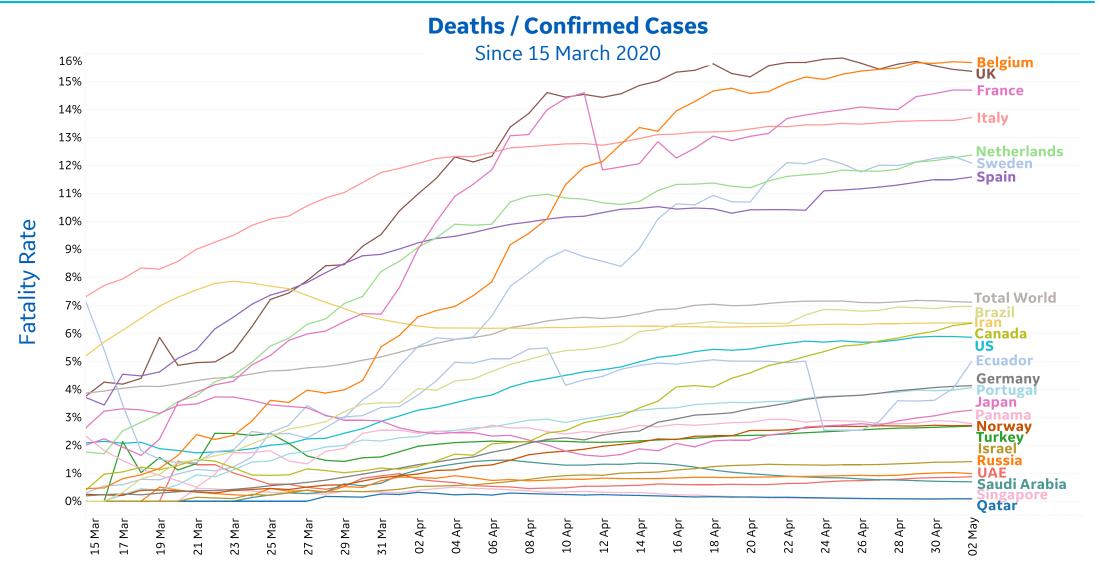

252           | 370       | 5       | 19        | 7,090              | 197             | 641                |            | Japan        | 86              | 2         | 0      | 2         | 115                | 4               | 25                 |
| Total World  | 2,090,423       | 83,566    | 5,189   | 40,697    | 3,427,343          | 243,808         | 1,093,112          |            | Total World  | 270             | 11        | 1      | 5         | 443                | 31              | 141                |

Confirmed cases in **Brazil** have doubled since 27 Apr

The **US**, **UK**, **Russia**, **Italy**, and **France** account for 64% of reported active cases



## **Trends in Active Cases**





GE Healthcare

Updated 3 May 2020, 3:30 GMT

## **Fatality Rate over time by Country**



## GE Healthcare

### Updated 3 May 2020, 3:30 GMT

4

ୖୄ

## **Percent Change in Case Volume by Country**

## **Over Previous 7 days**





### Updated 3 May 2020, 3:30 GMT

5

## **Europe & Middle East**

## Per 1M in Region

|              | Today  | Change |
|--------------|--------|--------|
| Active Cases | 815    | +0.2%  |
| Confirmed    | 24 new | +1%    |
| Deaths       | 2 new  | +2%    |
| Recovered    | 19 new | +3%    |

### Most Active Cases per 1M

| Qatar       | 4,625 |
|-------------|-------|
| Belgium     | 2,549 |
| UK          | 2,274 |
| Portugal    | 2,206 |
| Netherlands | 2,060 |
| Sweden      | 1,823 |
| Italy       | 1,666 |
| Spain       | 1,588 |
| France      | 1,426 |
| Norway      | 1,396 |
|             |       |

\* Excludes regions with population < 1M