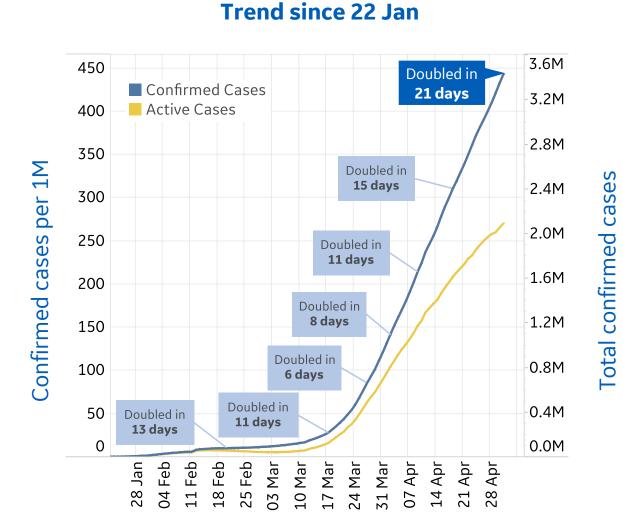

## **Global Confirmed & Active Cases**

**Today per 1M** Active cases = Confirmed – Recovered – Deaths

1

new

5 new

### Updated 3 May 2020, 3:30 GMT

Deaths

Recovered

+2%

+4%