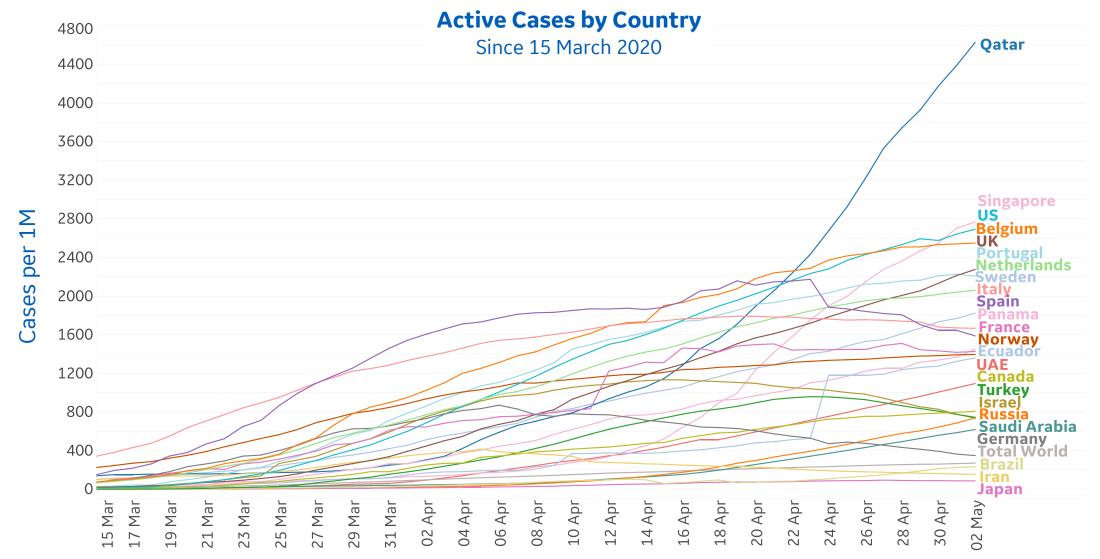

## **Trends in Active Cases**

GE Healthcare

Updated 3 May 2020, 3:30 GMT

Confirmed cases in **Brazil** have doubled since 27 Apr

The **US**, **UK**, **Russia**, **Italy**, and **France** account for 64% of reported active cases