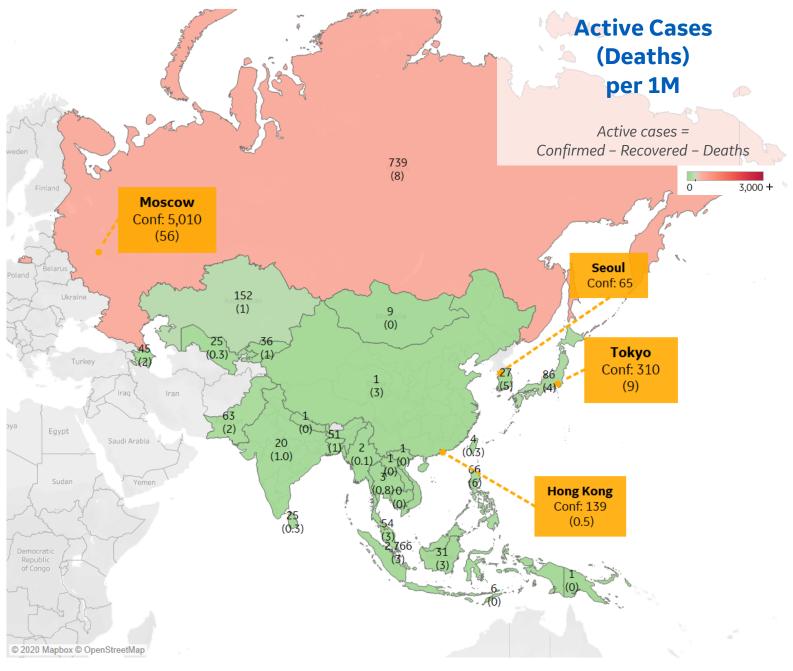

## Asia

| ····· P0     |         |        |
|--------------|---------|--------|
|              | Today   | Change |
| Active Cases | 48      | +6%    |
| Confirmed    | 4 new   | +4%    |
| Deaths       | 0.1 new | +3%    |
| Recovered    | 1 new   | +3%    |

## Most Active Cases per 1M

| Singapore   | 2,766 |
|-------------|-------|
| Russia      | 739   |
| Kazakhstan  | 152   |
| Japan       | 86    |
| Philippines | 66    |
| Pakistan    | 63    |
| Malaysia    | 54    |
| Bangladesh  | 51    |
| Azerbaijan  | 45    |
| Kyrgyzstan  | 36    |

\* Excludes regions with population < 1M