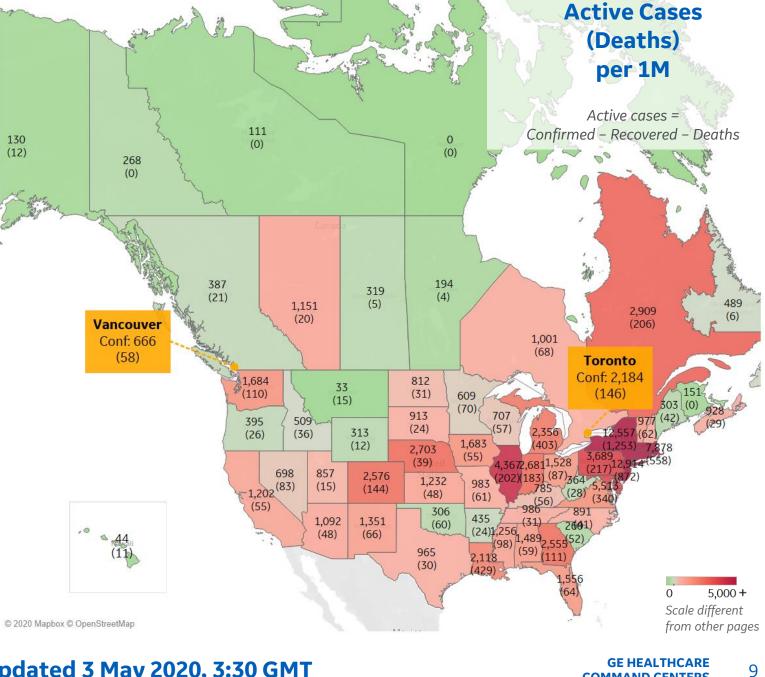

# **US & Canada**

| Per 1        |        |        |
|--------------|--------|--------|
|              | Today  | Change |
| Active Cases | 2,498  | +2%    |
| Confirmed    | 83 new | +3%    |
| Deaths       | 4 new  | +2%    |
| Recovered    | 34 new | +7%    |

#### Most Active Cases per 1M ..... . . . . . . . . .

| New Jersey    | 12,914 |
|---------------|--------|
| New York      | 12,557 |
| Rhode Island  | 8,166  |
| Massachusetts | 7,878  |
| Connecticut   | 7,513  |
| DC            | 5,513  |
| Illinois      | 4,367  |
| Pennsylvania  | 3,689  |
| Michigan      | 2,356  |
| Louisiana     | 2,118  |
|               |        |

### Updated 3 May 2020, 3:30 GMT

130

(12)

**GE HEALTHCARE COMMAND CENTERS** 