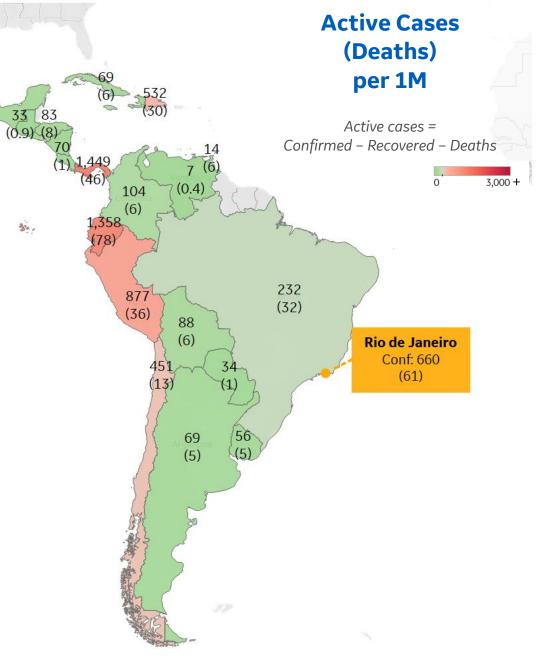

## Latin & South America

## Per 1M in Region

|              | Today  | Change |
|--------------|--------|--------|
| Active Cases | 222    | +4%    |
| Confirmed    | 19 new | +5%    |
| Deaths       | 1 new  | +7%    |
| Recovered    | 8 new  | +7%    |

### Most Active Cases per 1M

| Panama          | 1,449 |
|-----------------|-------|
| Ecuador         | 1,358 |
| Peru            | 877   |
| Dominican Repub | 532   |
| Chile           | 451   |
| Brazil          | 232   |
| Jamaica         | 143   |
| Colombia        | 104   |
| Bolivia         | 88    |
| Honduras        | 83    |
|                 |       |