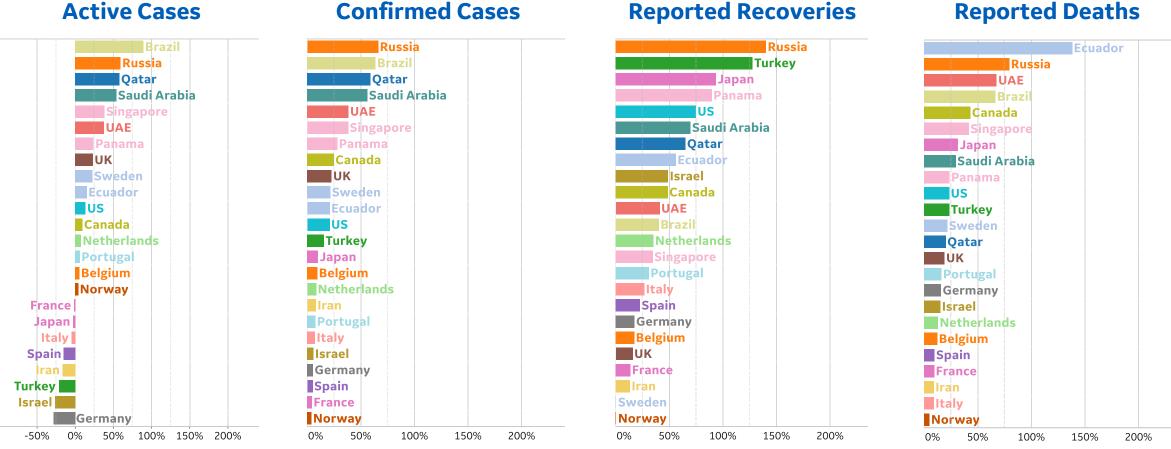

## **Percent Change in Case Volume by Country**

## **Over Previous 7 days**

Confirmed cases in **Brazil** have doubled since 27 Apr

The **US**, **UK**, **Russia**, **Italy**, and **France** account for 64% of reported active cases