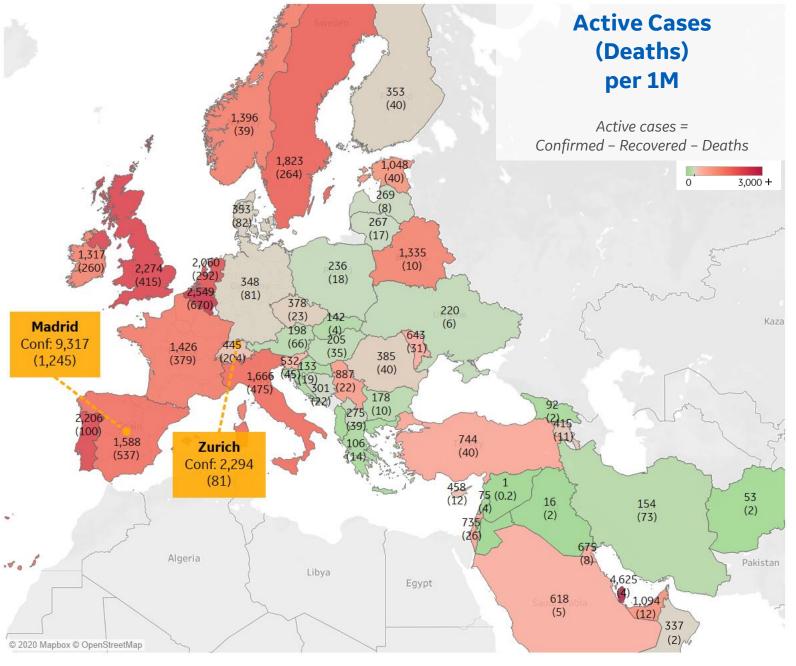

## **Europe & Middle East**

## Per 1M in Region

|              | Today  | Change |
|--------------|--------|--------|
| Active Cases | 815    | +0.2%  |
| Confirmed    | 24 new | +1%    |
| Deaths       | 2 new  | +2%    |
| Recovered    | 19 new | +3%    |

### Most Active Cases per 1M

| Qatar       | 4,625 |
|-------------|-------|
| Belgium     | 2,549 |
| UK          | 2,274 |
| Portugal    | 2,206 |
| Netherlands | 2,060 |
| Sweden      | 1,823 |
| Italy       | 1,666 |
| Spain       | 1,588 |
| France      | 1,426 |
| Norway      | 1,396 |
|             |       |