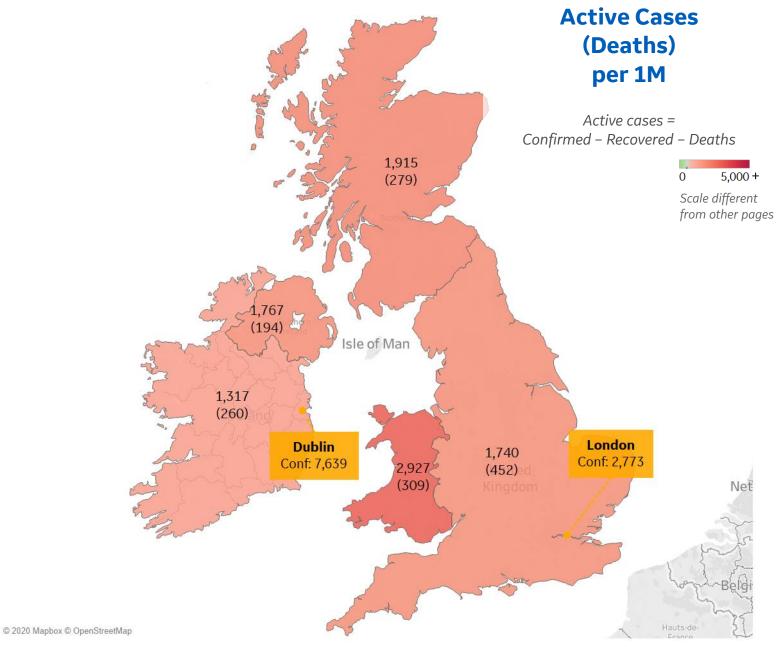

# **UK & Ireland**

| Per 1M       |         |        |
|--------------|---------|--------|
|              | Today   | Change |
| Active Cases | 2,209   | +3%    |
| Confirmed    | 71 new  | +3%    |
| Deaths       | 9 new   | +2%    |
| Recovered    | 0.1 new | +0.03% |

### Most Active Cases per 1M

| 2,927 |
|-------|
| 1,915 |
| 1,767 |
| 1,740 |
| 1,317 |
|       |

### Updated 3 May 2020, 3:30 GMT