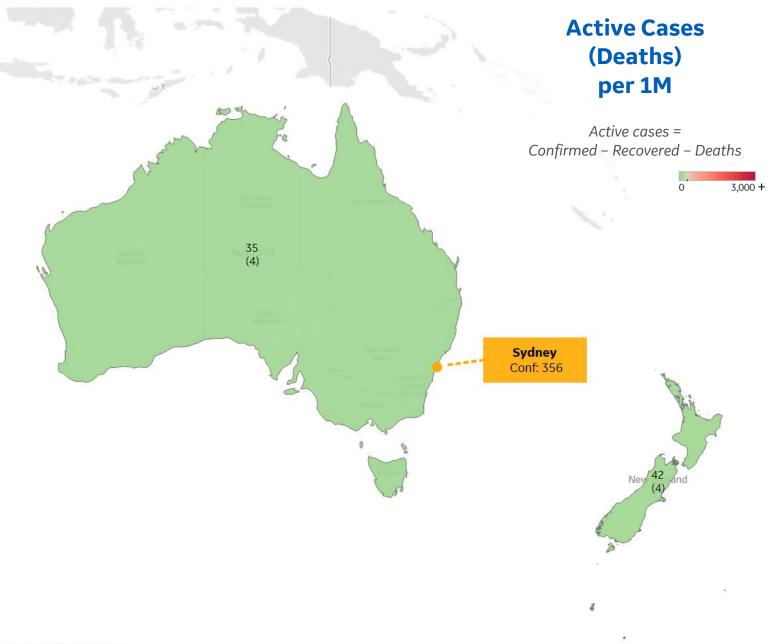

## Oceania

## Per 1M in Region

|              | Today    | Change |
|--------------|----------|--------|
| Active Cases | 35       | -2%    |
| Confirmed    | 1 new    | +0.3%  |
| Deaths       | 0.03 new | +1%    |
| Recovered    | 1 new    | +1%    |

### Most Active Cases per 1M

| New Zealand | 42 |
|-------------|----|
| Australia   | 35 |

\* Excludes regions with population < 1M