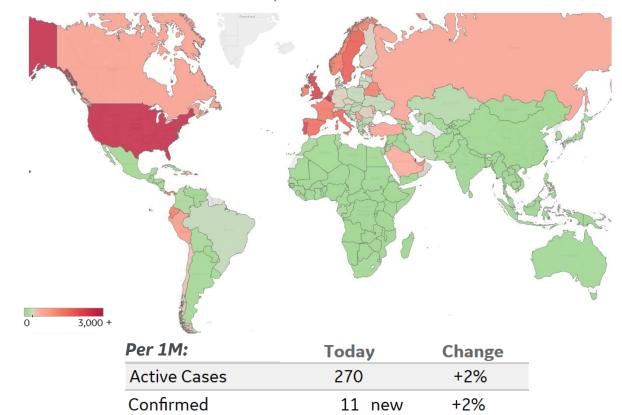

## **Global Confirmed & Active Cases**

**Today per 1M** Active cases = Confirmed – Recovered – Deaths

1

new

5 new

### Updated 3 May 2020, 3:30 GMT

Deaths

Recovered

+2%

+4%