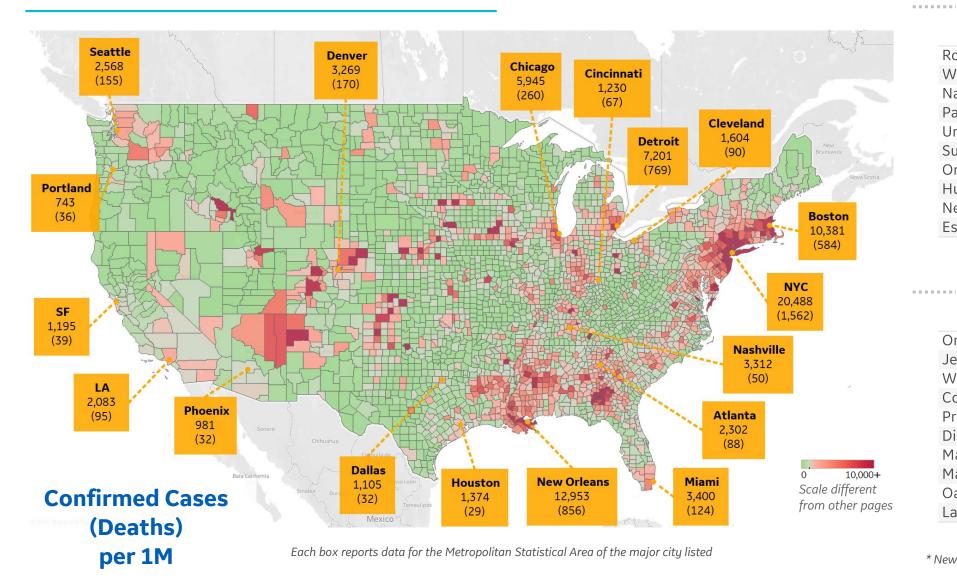

# US by County & Metro Area

**GE** Healthcare

### **Top 10 Northeast Counties** Confirmed Cases per 1M

. . . . . .

. . . . . . . . .

| Rockland County, NY    | 36,665 |
|------------------------|--------|
| Westchester County, NY | 30,621 |
| Nassau County, NY      | 26,913 |
| Passaic County, NJ     | 26,069 |
| Union County, NJ       | 23,360 |
| Suffolk County, NY     | 23,350 |
| Orange County, NY      | 23,146 |
| Hudson County, NJ      | 22,905 |
| New York City*         | 20,674 |
| Essex County, NJ       | 17,833 |
|                        |        |

### **Top 10 Other US Counties** Confirmed Cases per 1M

| Orleans Parish, LA         | 16,722 |
|----------------------------|--------|
| Jefferson Parish, LA       | 14,710 |
| Wayne County, MI           | 9,779  |
| Cook County, IL            | 7,811  |
| Prince George's County, MD | 7,743  |
| District of Columbia, DC   | 6,797  |
| Macomb County, MI          | 6,483  |
| Marion County, IN          | 6,203  |
| Oakland County, MI         | 5,944  |
| Lake County, IL            | 5,707  |
|                            |        |

#### **Note:** Includes counties ≥ 250K population \* New York City counties aggregated into one reporting area

GE HEALTHCARE COMMAND CENTERS 10