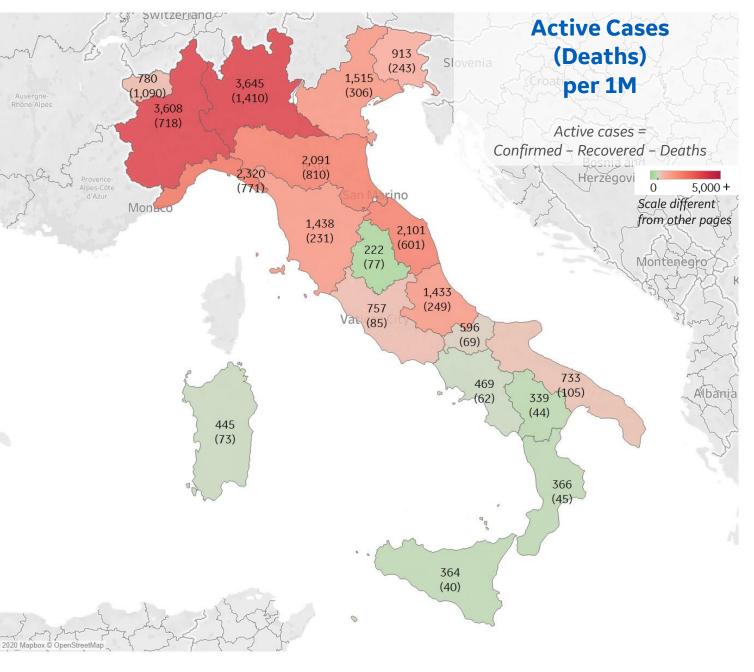

## Italy

| Per 1        | Per 1M in Region |        |  |  |  |
|--------------|------------------|--------|--|--|--|
|              | Today            | Change |  |  |  |
| Active Cases | 1,666            | -0.2%  |  |  |  |
| Confirmed    | 31 new           | +2%    |  |  |  |
| Deaths       | 8 new            | +2%    |  |  |  |
| Recovered    | 28 new           | +4%    |  |  |  |

### Most Active Cases per 1M

| Lombardia           | 3,645 |
|---------------------|-------|
| Piemonte            | 3,608 |
| Liguria             | 2,320 |
| Marche              | 2,101 |
| Emilia-Romagna      | 2,091 |
| Veneto              | 1,515 |
| Toscana             | 1,438 |
| Abruzzo             | 1,433 |
| Trentino-Alto Adi   | 1,196 |
| Friuli Venezia Giul | 913   |
|                     |       |

Updated 3 May 2020, 3:30 GMT