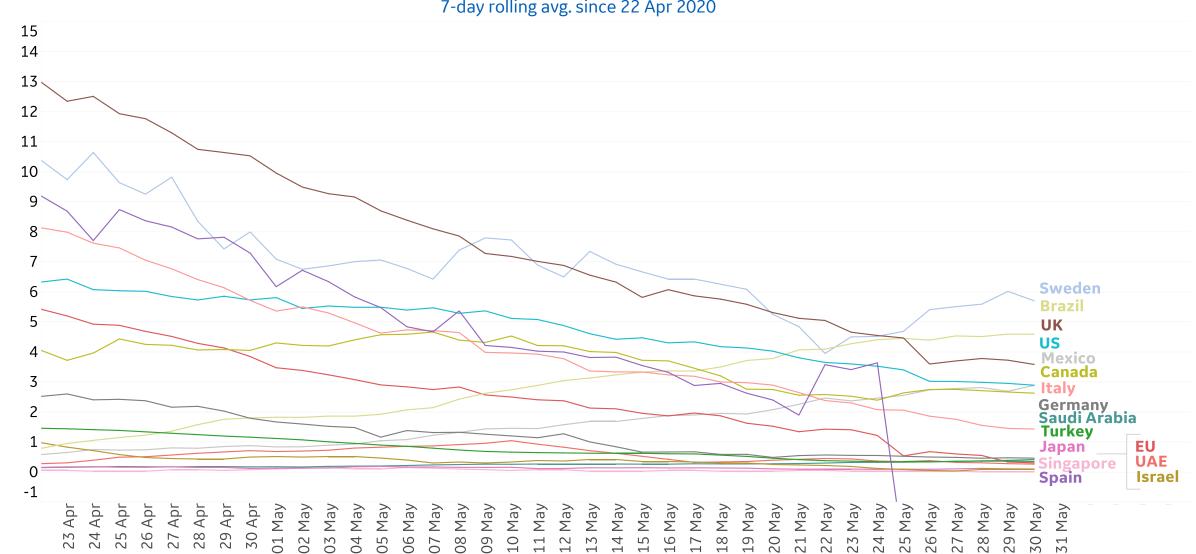

# % Change in Case Volume in Select Countries

Updated 31 May 2020, 3:30 GMT

# **Over Previous 7 days**