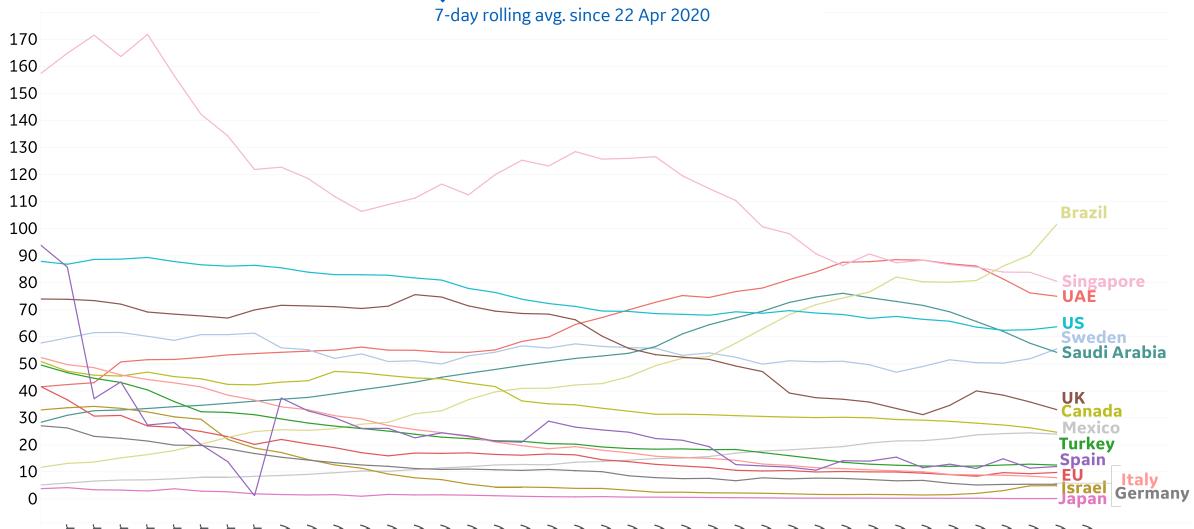

| 2,655              | 17              | 722                |
| Guinea-Bissau | 1,206           | 0         | 0      | 0         | 1,256              | 8               | 42                 |
| Ireland       | 1,189           | 53        | 6      | 0         | 24,929             | 1,651           | 22,089             |
| Eq. Guinea    | 1,094           | 0         | 0      | 0         | 1,306              | 12              | 200                |
| North Macedo  | 498             | 35        | 5      | 19        | 2,164              | 131             | 1,535              |
| Total World   | 3,125,198       | 134,742   | 4,259  | 71,158    | 6,059,017          | 369,126         | 2,564,693          |



# **New Confirmed Cases in Select Countries**



Updated 31 May 2020, 3:30 GMT





01 May 12 May Мау 4 May 16 May 17 May Apr Мау Мау Мау Мау May Мау May May May Мау Мау Мау



Updated 31 May 2020, 3:30 GMT

### **Daily New Deaths / 1M**

7-day rolling avg. since 22 Apr 2020





# **Cumulative Deaths in Select Countries**



Updated 31 May 2020, 3:30 GMT







# **Fatality Rate in Select Countries**

#### **Deaths / Confirmed Cases**









# % Change in Case Volume in Select Countries



Updated 31 May 2020, 3:30 GMT

# **Over Previous 7 days**

#### **Active Cases**



#### **Confirmed Cases**



#### **Reported Recoveries**



#### **Reported Deaths**



**COMMAND CENTERS** 



# **Europe & Middle East**

### Per 1M in Region

|              | Today  | Change |
|--------------|--------|--------|
| Active Cases | 836    | +0.1%  |
| Confirmed    | 21 new | +1%