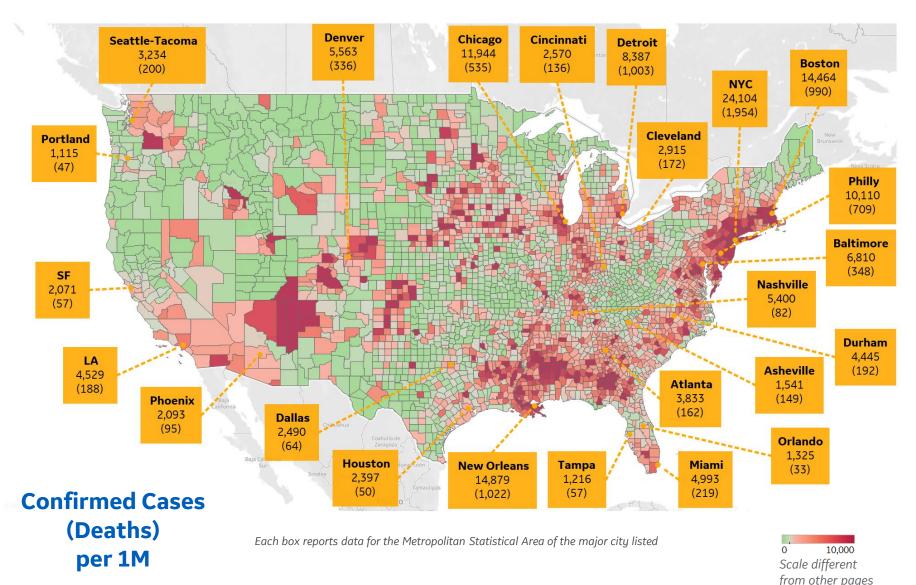

# **US by County & Metro, Total to Date**

#### **Top 10 Northeast Counties**

Total Confirmed Cases / 1M

Updated 31 May 2020, 3:30 GMT

| Rockland County, NY    | 39,730 |
|------------------------|--------|
| Westchester County, NY | 33,973 |
| Passaic County, NJ     | 31,208 |
| Nassau County, NY      | 29,282 |
| Hudson County, NJ      | 27,945 |
| Union County, NJ       | 27,368 |
| Orange County, NY      | 26,439 |
| Suffolk County, NY     | 26,313 |
| New York City*         | 23,695 |
| Suffolk County, MA     | 21,491 |

#### **Top 10 Other US Counties**

Total Confirmed Cases / 1M

| Orleans Parish, LA         | 17,840 |
|----------------------------|--------|
| Jefferson Parish, LA       | 16,782 |
| Prince George's County, MD | 14,635 |
| Cook County, IL            | 13,673 |
| District of Columbia, DC   | 11,320 |
| Wayne County, MI           | 11,262 |
| Yakima County, WA          | 11,163 |
| Lake County, IL            | 10,646 |
| Kane County, IL            | 10,199 |
| Prince William County, VA  | 9,627  |
|                            |        |

**Note:** Includes counties ≥ 250K population

<sup>\*</sup> New York City counties aggregated into one reporting area