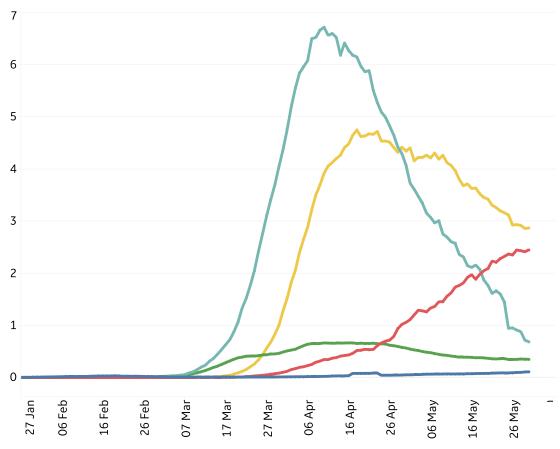

# **New Confirmed Cases & New Deaths**

Key North America Europe Middle East Central/South America Asia

#### **New Confirmed Cases / 1M**

7-day rolling average