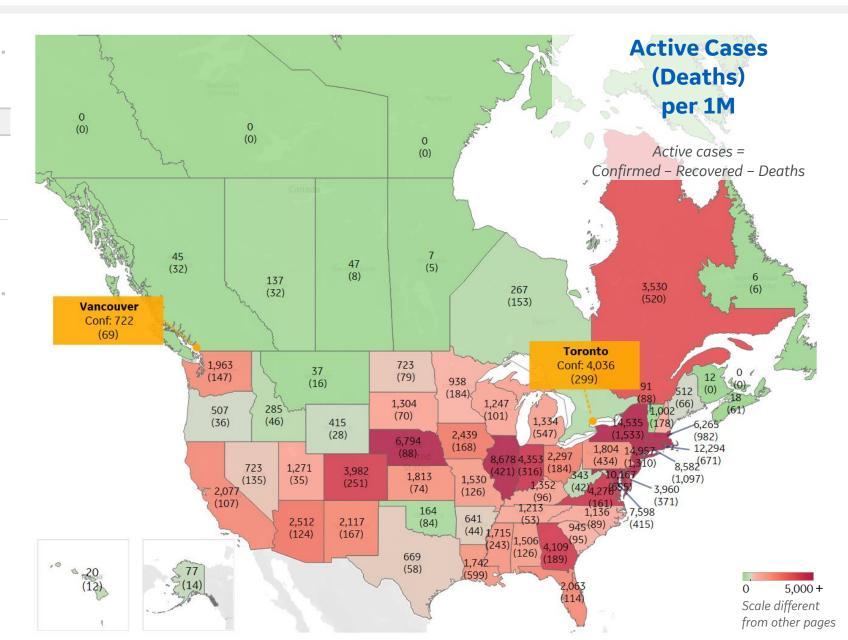

#### **Per 1M in Region**

|              | Today  | Change |
|--------------|--------|--------|
| Active Cases | 3,487  | +1%    |
| Confirmed    | 68 new | +1%    |
| Deaths       | 3 new  | +1%    |
| Recovered    | 29 new | +2%    |

| New Jersey    | 14,957 |
|---------------|--------|
| New York      | 14,535 |
| Rhode Island  | 12,294 |
| DC            | 10,167 |
| Illinois      | 8,678  |
| Connecticut   | 8,582  |
| Maryland      | 7,598  |
| Nebraska      | 6,794  |
| Massachusetts | 6,265  |
| Indiana       | 4,353  |
|               |        |