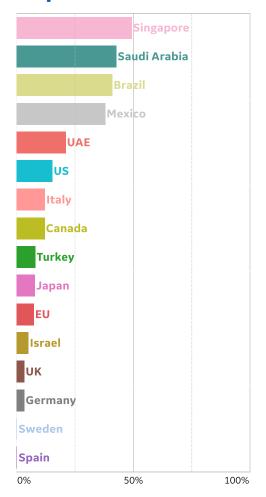

# **Europe & Middle East**

### Per 1M in Region

|              | Today  | Change |
|--------------|--------|--------|
| Active Cases | 836    | +0.1%  |
| Confirmed    | 21 new | +1%    |
| Deaths       | 1 new  | +0.4%  |
| Recovered    | 20 new | +2%    |

| Qatar       | 10,200 |
|-------------|--------|
| Kuwait      | 3,707  |
| UK          | 3,455  |
| Bahrain     | 2,909  |
| Belgium     | 2,844  |
| Sweden      | 2,747  |
| Belarus     | 2,483  |
| Netherlands | 2,353  |
| Armenia     | 1,850  |
| UAE         | 1,627  |
|             |        |