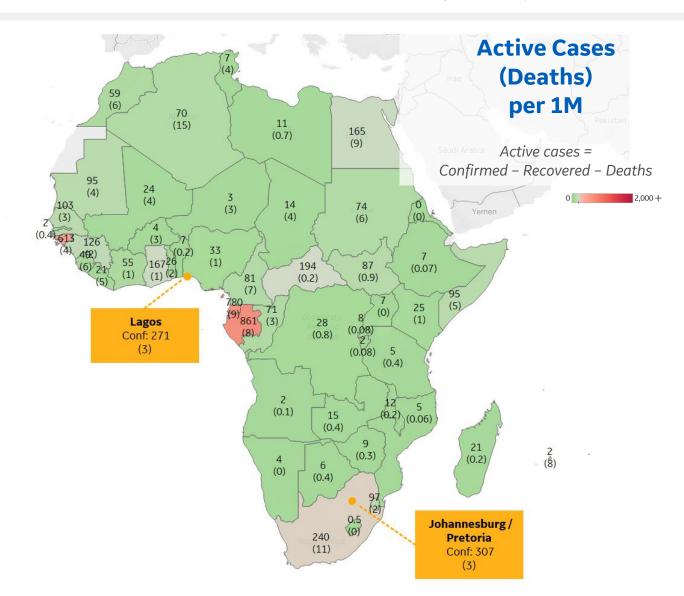

### **Per 1M in Region**

|              | Today   | Change |
|--------------|---------|--------|
| Active Cases | 59      | +4%    |
| Confirmed    | 5 new   | +5%    |
| Deaths       | 0.1 new | +4%    |
| Recovered    | 2 new   | +5%    |

| Gabon             | 861 |
|-------------------|-----|
| Eq. Guinea        | 780 |
| Guinea-Bissau     | 613 |
| South Africa      | 240 |
| Central African R | 194 |
| Ghana             | 167 |
| Egypt             | 165 |
| Guinea            | 126 |
| Senegal           | 103 |
| Eswatini          | 97  |