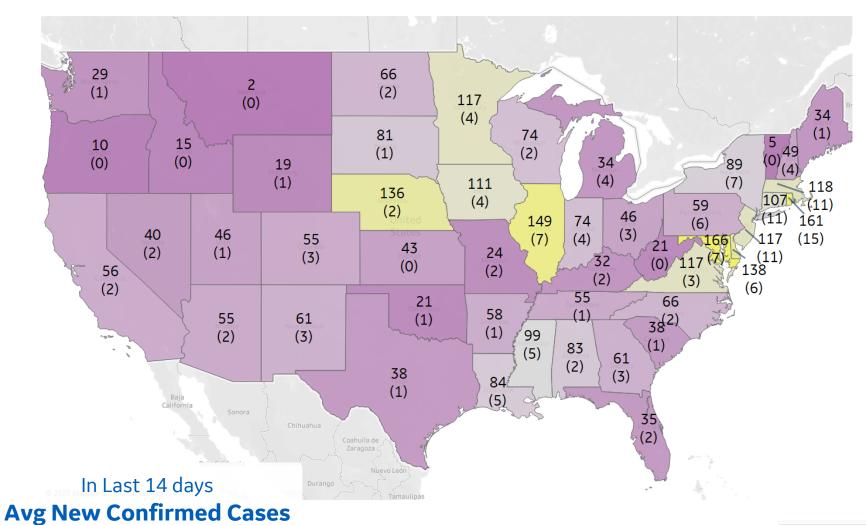

#### **Top 10 by New Confirmed**

Avg New Confirmed Cases / 1M

| District of Columbia | 170 |
|----------------------|-----|
| Maryland             | 166 |
| Rhode Island         | 161 |
| Illinois             | 149 |
| Delaware             | 138 |
| Nebraska             | 136 |
| Massachusetts        | 118 |
| Minnesota            | 117 |
| New Jersey           | 117 |
| Virginia             | 117 |
|                      |     |

#### **Top 10 by New Deaths**

Avg New Deaths / 1M

| Rhode Island         | 15 |
|----------------------|----|
| Connecticut          | 11 |
| Massachusetts        | 11 |
| New Jersey           | 11 |
| District of Columbia | 9  |
| Illinois             | 7  |
| Maryland             | 7  |
| New York             | 7  |
| Delaware             | 6  |
| Pennsylvania         | 6  |
|                      |    |

(Avg New Deaths)
per 1M