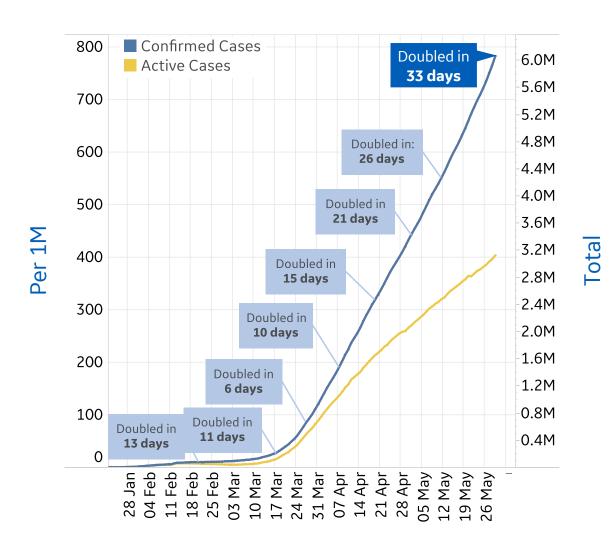

# **Top 50 Countries: Per 1M**

| Updated 31 May 2020, 3:30 GMT |  |
|-------------------------------|--|
|                               |  |
|                               |  |
|                               |  |

### Per 1M in Region

|              | Today  | Change |
|--------------|--------|--------|
| Active Cases | 836    | +0.1%  |
| Confirmed    | 21 new | +1%    |
| Deaths       | 1 new  | +0.4%  |
| Recovered    | 20 new | +2%    |

<sup>\*</sup> Excludes regions with population < 1M

**COMMAND CENTERS** 

|              | Today  | Change |
|--------------|--------|--------|
| Active Cases | 3,237  | +0.6%  |
| Confirmed    | 23 new | +1%    |
| Deaths       | 3 new  | +1%    |
| Recovered    | 1 new  | +0.3%  |

### **Per 1M in Region**

|              | Today  | Change |
|--------------|--------|--------|
| Active Cases | 128    | +2%    |
| Confirmed    | 22 new | +3%    |
| Deaths       | 3 new  | +4%    |
| Recovered    | 17 new | +4%    |

#### **Per 1M in Region**

|              | Today  | Change |
|--------------|--------|--------|
| Active Cases | 3,487  | +1%    |
| Confirmed    | 68 new | +1%    |
| Deaths       | 3 new  | +1%    |
| Recovered    | 29 new | +2%    |

# **Per 1M in Region**

|              | Today   | Change |
|--------------|---------|--------|
| Active Cases | 933     | +8%    |
| Confirmed    | 108 new | +7%    |
| Deaths       | 3 new   | +4%    |
| Recovered    | 38 new  | +6%    |

### **Per 1M in Region**

|              | Today   | Change |
|--------------|---------|--------|
| Active Cases | 1,264   | +8%    |
| Confirmed    | 157 new | +7%    |
| Deaths       | 4 new   | +3%    |
| Recovered    | 54 new  | +6%    |

### **Per 1M in Region**

|              | Today   | Change |
|--------------|---------|--------|
| Active Cases | 103     | +1%    |
| Confirmed    | 6 new   | +3%    |
| Deaths       | 0.1 new | +3%    |
| Recovered    | 4 new   | +4%    |

### Per 1M in Region

|              | Today   | Change |
|--------------|---------|--------|
| Active Cases | 15      | +0%    |
| Confirmed    | 0.3 new | +0.1%  |
| Deaths       | 0 new   | +0%    |
| Recovered    | 1 new   | +0.4%  |

### **Per 1M in Region**

|              | Today   | Change |
|--------------|---------|--------|
| Active Cases | 59      | +4%    |
| Confirmed    | 5 new   | +5%    |
| Deaths       | 0.1 new | +4%    |
| Recovered    | 2 new   | +5%    |