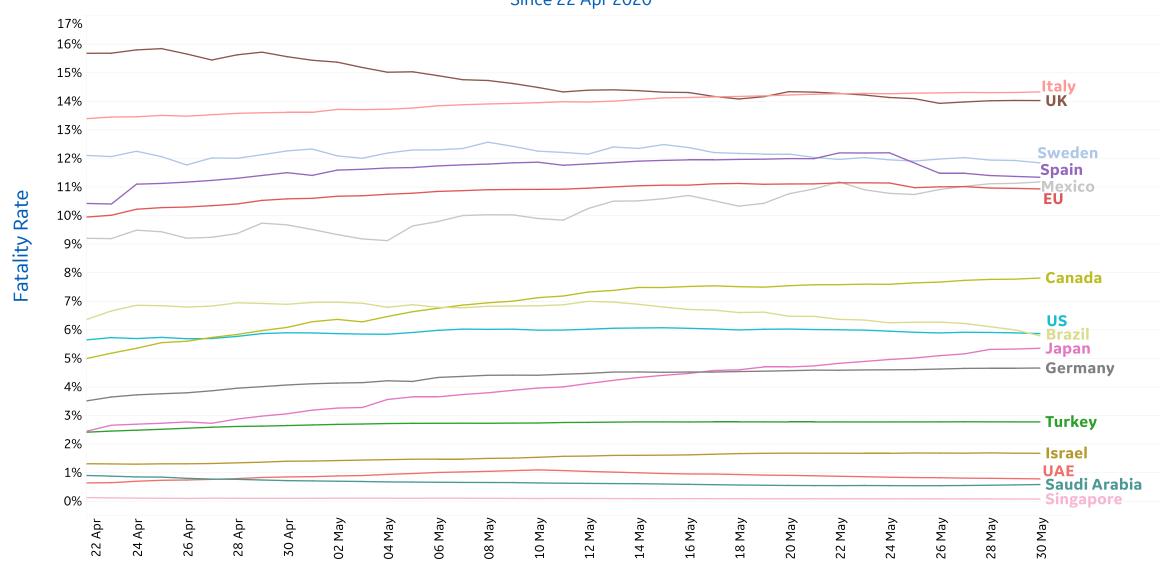

| 0         | 0      | 0         | 1,306              | 12              | 200                |
| North Macedo  | 498             | 35        | 5      | 19        | 2,164              | 131             | 1,535              |
| Total World   | 3,125,198       | 134,742   | 4,259  | 71,158    | 6,059,017          | 369,126         | 2,564,693          |



# **New Confirmed Cases in Select Countries**



Updated 31 May 2020, 3:30 GMT





01 May 12 May Мау 4 May 16 May 17 May Apr Мау Мау Мау Мау May Мау May May May Мау Мау Мау



Updated 31 May 2020, 3:30 GMT

### **Daily New Deaths / 1M**

7-day rolling avg. since 22 Apr 2020





# **Cumulative Deaths in Select Countries**



Updated 31 May 2020, 3:30 GMT







# **Fatality Rate in Select Countries**

#### **Deaths / Confirmed Cases**









# % Change in Case Volume in Select Countries



Updated 31 May 2020, 3:30 GMT

# **Over Previous 7 days**

#### **Active Cases**



#### **Confirmed Cases**



#### **Reported Recoveries**



#### **Reported Deaths**



**COMMAND CENTERS** 



# **Europe & Middle East**

### Per 1M in Region

|              | Today  | Change |
|--------------|--------|--------|
| Active Cases | 836    | +0.1%  |
| Confirmed    | 21 new | +1%    |
| Deaths       | 1 new  | +0.4%  |
| Recovered    | 20 new | +2%    |

| Qatar       | 10,200 |
|-------------|--------|
| Kuwait      | 3,707  |
| UK          | 3,455  |
| Bahrain     | 2,909  |
| Belgium     | 2,844  |
| Sweden      | 2,747  |
| Belarus     | 2,483  |
| Netherlands | 2,353  |
| Armenia     | 1,850  |
| UAE         | 1,627  |
|