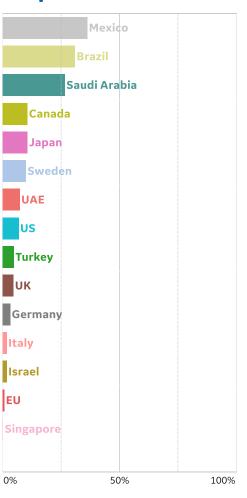

# **Central & South America**

# **Per 1M in Region**

|              | Today   | Change |
|--------------|---------|--------|
| Active Cases | 933     | +8%    |
| Confirmed    | 108 new | +7%    |
| Deaths       | 3 new   | +4%    |
| Recovered    | 38 new  | +6%    |

| Chile     | 2,795 |
|-----------|-------|
| Peru      | 2,573 |
| Brazil    | 1,264 |
| Ecuador   | 910   |
| Panama    | 759   |
| Bolivia   | 719   |
| Dom. Rep. | 632   |
| Honduras  | 440   |
| Colombia  | 372   |
| Argentina | 241   |
|           |       |