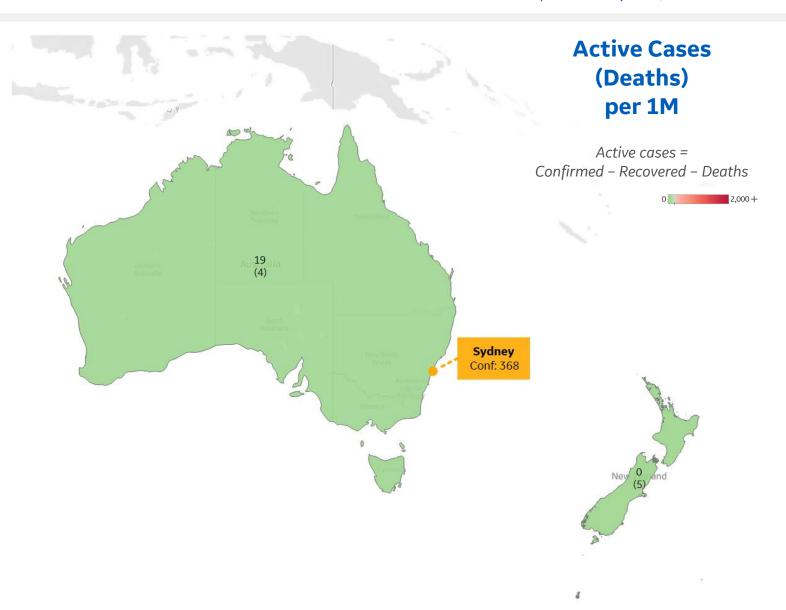

### Per 1M in Region

|              | Today   | Change |
|--------------|---------|--------|
| Active Cases | 15      | +0%    |
| Confirmed    | 0.3 new | +0.1%  |
| Deaths       | 0 new   | +0%    |
| Recovered    | 1 new   | +0.4%  |

| Australia   | 19 |
|-------------|----|
| New Zealand | 0  |

<sup>\*</sup> Excludes regions with population < 1M