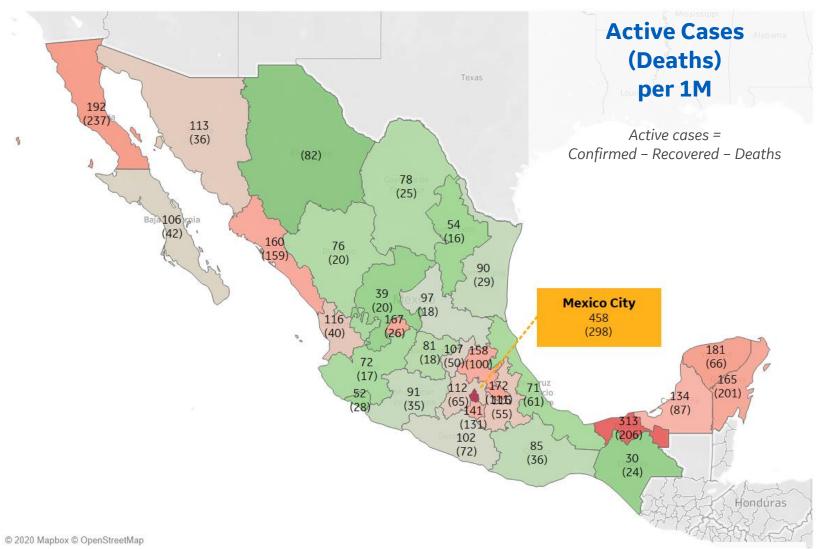

### **Per 1M in Region**

|              | Today  | Change |
|--------------|--------|--------|
| Active Cases | 128    | +2%    |
| Confirmed    | 22 new | +3%    |
| Deaths       | 3 new  | +4%    |
| Recovered    | 17 new | +4%    |

| Distrito Federal | 458 |
|------------------|-----|
| Tabasco          | 313 |
| Baja California  | 192 |
| Yucatan          | 181 |
| Tlaxcala         | 172 |
| Aguascalientes   | 167 |
| Quintana Roo     | 165 |
| Sinaloa          | 160 |
| Hidalgo          | 158 |
| Morelos          | 141 |
|                  |     |