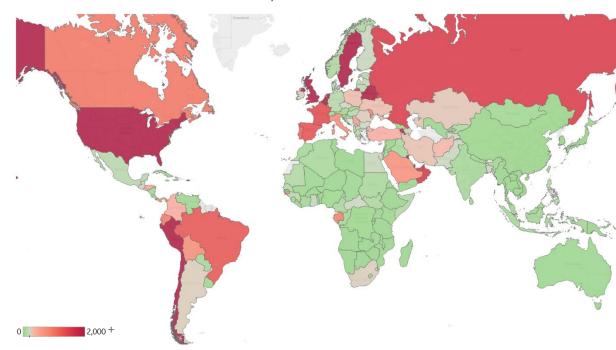

# **New Confirmed Cases in Select Countries**

Updated 31 May 2020, 3:30 GMT

01 May 12 May Мау 4 May 16 May 17 May Apr Мау Мау Мау Мау May Мау May May May Мау Мау Мау

Updated 31 May 2020, 3:30 GMT