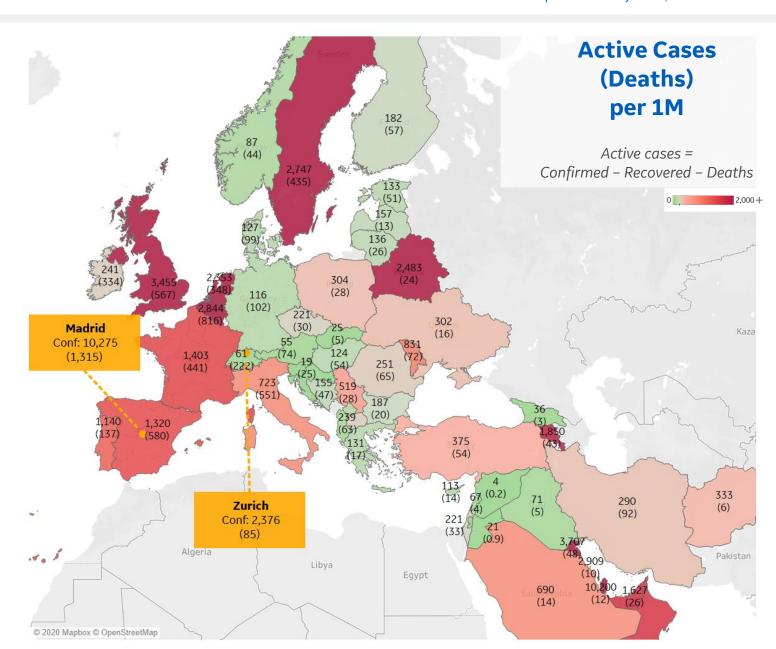

# **Europe & Middle East**

### Per 1M in Region

|              | Today  | Change |
|--------------|--------|--------|
| Active Cases | 836    | +0.1%  |
| Confirmed    | 21 new | +1%    |
| Deaths       | 1 new  | +0.4%  |
| Recovered    | 20 new | +2%    |

| Qatar       | 10,200 |
|-------------|--------|
| Kuwait      | 3,707  |
| UK          | 3,455  |
| Bahrain     | 2,909  |
| Belgium     | 2,844  |
| Sweden      | 2,747  |
| Belarus     | 2,483  |
| Netherlands | 2,353  |
| Armenia     | 1,850  |
| UAE         | 1,627  |
|             |        |