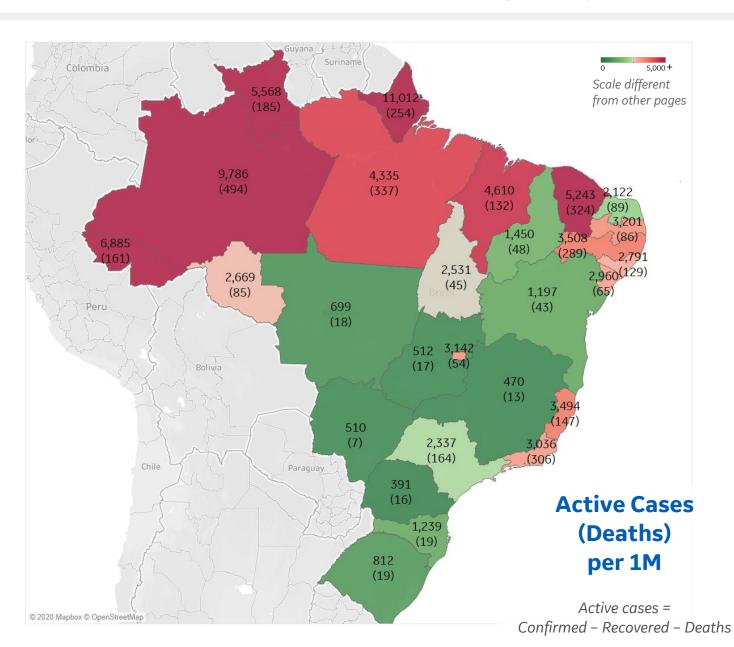

### **Per 1M in Region**

|              | Today   | Change |
|--------------|---------|--------|
| Active Cases | 103     | +1%    |
| Confirmed    | 6 new   | +3%    |
| Deaths       | 0.1 new | +3%    |
| Recovered    | 4 new   | +4%    |

| Singapore                                        | 2,327                  |
|--------------------------------------------------|------------------------|
| Russia                                           | 1,539                  |
| Kazakhstan                                       | 273                    |
| Bangladesh                                       | 210                    |
| Pakistan                                         | 185                    |
| Azerbaijan                                       | 183                    |
| Philippines                                      | 114                    |
| Kyrgyzstan                                       | 91                     |
| India                                            | 65                     |
| Indonesia                                        | 63                     |
| Azerbaijan<br>Philippines<br>Kyrgyzstan<br>India | 183<br>114<br>91<br>65 |

<sup>\*</sup> Excludes regions with population < 1M

COMMAND CENTERS