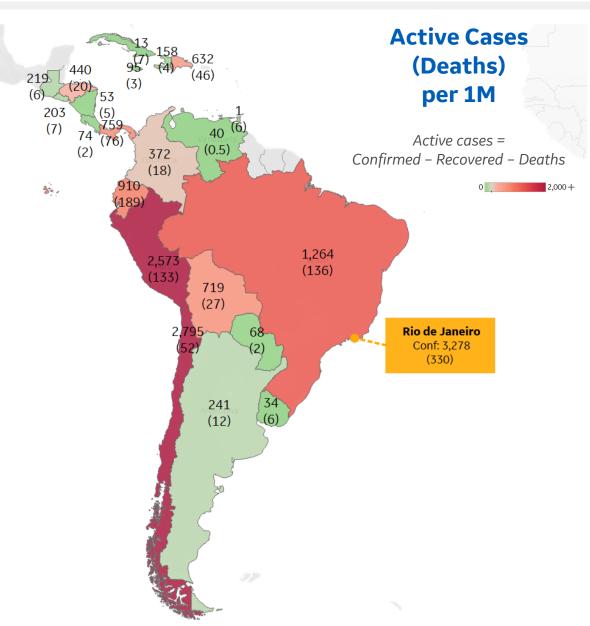

### **Per 1M in Region**

|              | Today   | Change |
|--------------|---------|--------|
| Active Cases | 1,264   | +8%    |
| Confirmed    | 157 new | +7%    |
| Deaths       | 4 new   | +3%    |
| Recovered    | 54 new  | +6%    |

| Amazonas         | 9,786 |
|------------------|-------|
| Ceará            | 5,093 |
| Maranhão         | 4,610 |
| Pará             | 4,335 |
| Pernambuco       | 3,498 |
| Espírito Santo   | 3,344 |
| Paraíba          | 3,201 |
| Distrito Federal | 3,142 |
| Rio de Janeiro   | 3,036 |
| Sergipe          | 2,960 |
|                  |       |

<sup>\*</sup> Excludes regions with population < 1M