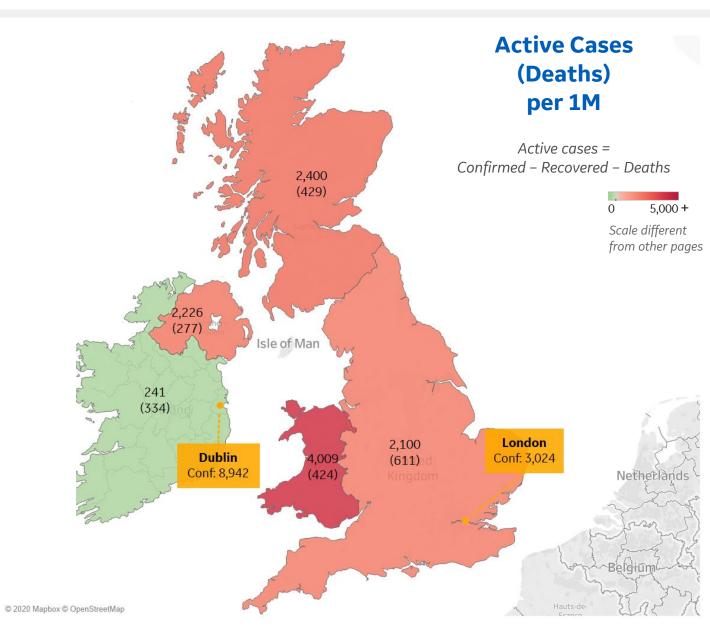

<sup>\*</sup> Excludes regions with population < 1M

**COMMAND CENTERS** 

|              | Today  | Change |
|--------------|--------|--------|
| Active Cases | 3,237  | +0.6%  |
| Confirmed    | 23 new | +1%    |
| Deaths       | 3 new  | +1%    |
| Recovered    | 1 new  | +0.3%  |

| Wales            | 4,009 |
|------------------|-------|
| Scotland         | 2,400 |
| Northern Ireland | 2,226 |
| England          | 2,100 |
| Ireland          | 241   |