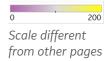

# **Central & South America**

# **Per 1M in Region**

|              | Today   | Change |
|--------------|---------|--------|
| Active Cases | 933     | +8%    |
| Confirmed    | 108 new | +7%    |
| Deaths       | 3 new   | +4%    |
| Recovered    | 38 new  | +6%    |

| Chile     | 2,795 |
|-----------|-------|
| Peru      | 2,573 |
| Brazil    | 1,264 |
| Ecuador   | 910   |
| Panama    | 759   |
| Bolivia   | 719   |
| Dom. Rep. | 632   |
| Honduras  | 440   |
| Colombia  | 372   |
| Argentina | 241   |
|           |       |

<sup>\*</sup> Excludes regions with population < 1M

**COMMAND CENTERS** 