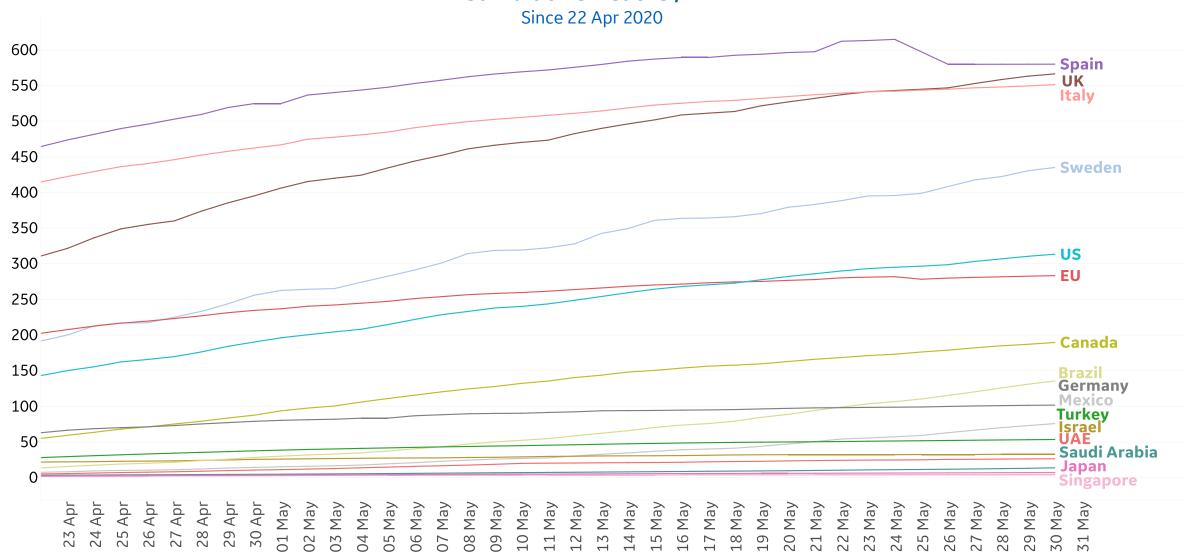

| 1,651           | 22,089             |
| Eq. Guinea    | 1,094           | 0         | 0      | 0         | 1,306              | 12              | 200                |
| North Macedo  | 498             | 35        | 5      | 19        | 2,164              | 131             | 1,535              |
| Total World   | 3,125,198       | 134,742   | 4,259  | 71,158    | 6,059,017          | 369,126         | 2,564,693          |



# **New Confirmed Cases in Select Countries**



Updated 31 May 2020, 3:30 GMT





01 May 12 May Мау 4 May 16 May 17 May Apr Мау Мау Мау Мау May Мау May May May Мау Мау Мау



Updated 31 May 2020, 3:30 GMT

### **Daily New Deaths / 1M**

7-day rolling avg. since 22 Apr 2020





# **Cumulative Deaths in Select Countries**



Updated 31 May 2020, 3:30 GMT







# **Fatality Rate in Select Countries**

#### **Deaths / Confirmed Cases**









# % Change in Case Volume in Select Countries



Updated 31 May 2020, 3:30 GMT

# **Over Previous 7 days**

#### **Active Cases**



#### **Confirmed Cases**



#### **Reported Recoveries**



#### **Reported Deaths**



**COMMAND CENTERS** 



# **Europe & Middle East**

### Per 1M in Region

|              | Today  | Change |
|--------------|--------|--------|
| Active Cases | 836    | +0.1%  |
| Confirmed    | 21 new | +1%    |
| Deaths       | 1 new  | +0.4%  |
| Recovered    | 20 new | +2%    |

| Qatar       | 10,200 |
|-------------|--------|
| Kuwait      | 3,707  |
| UK          | 3,455  |
| Bahrain     | 2,909  |
| Belgium     | 2,844  |
| Sweden      | 2,747  |
| Belarus     | 2,483  |
| Neth