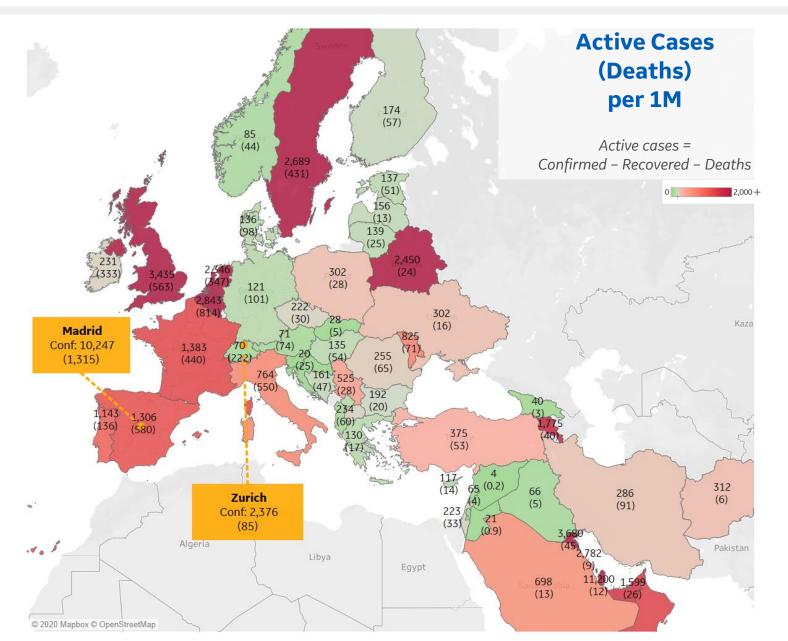

| Per 1        | M in Region |        |
|--------------|-------------|--------|
|              | Today       | Change |
| Active Cases | 3,451       | +1%    |
| Confirmed    | 68 new      | +1%    |
| Deaths       | 3 new       | +1%    |
| Recovered    | 20 new      | +2%    |