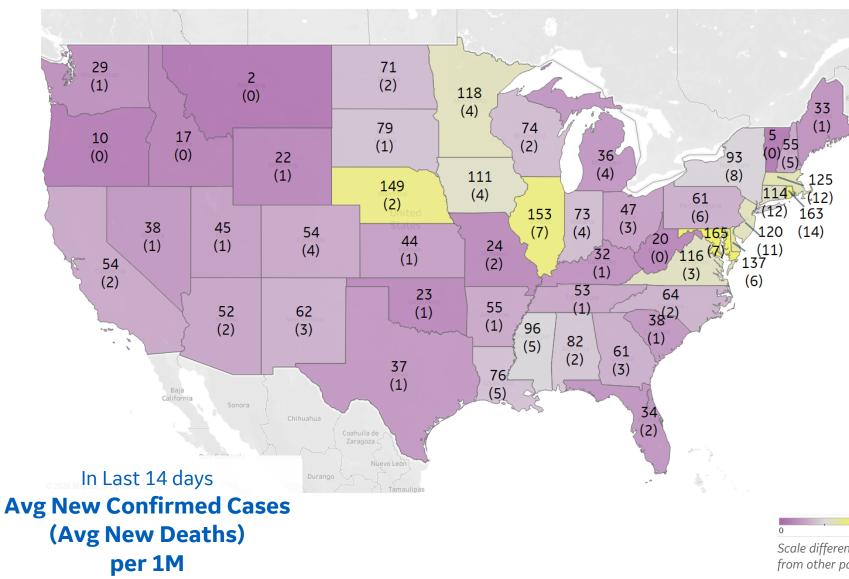

#### **Top 10 by New Confirmed** . . . . .

Avg New Confirmed Cases / 1M

| District of Columbia | 169 |
|----------------------|-----|
| Maryland             | 165 |
| Rhode Island         | 163 |
| Illinois             | 153 |
| Nebraska             | 149 |
| Delaware             | 137 |
| Massachusetts        | 125 |
| New Jersey           | 120 |
| Minnesota            | 118 |
| Virginia             | 116 |

### **Top 10 by New Deaths** Avg New Deaths / 1M

 $\alpha_{1}=\alpha_{2}=\alpha_{1}$ 

| Rhode Island         | 14 |
|----------------------|----|
| Connecticut          | 12 |
| Massachusetts        | 12 |
| New Jersey           | 11 |
| District of Columbia | 9  |
| New York             | 8  |
| Illinois             | 7  |
| Maryland             | 7  |
| Delaware             | 6  |
| Pennsylvania         | 6  |
|                      |    |