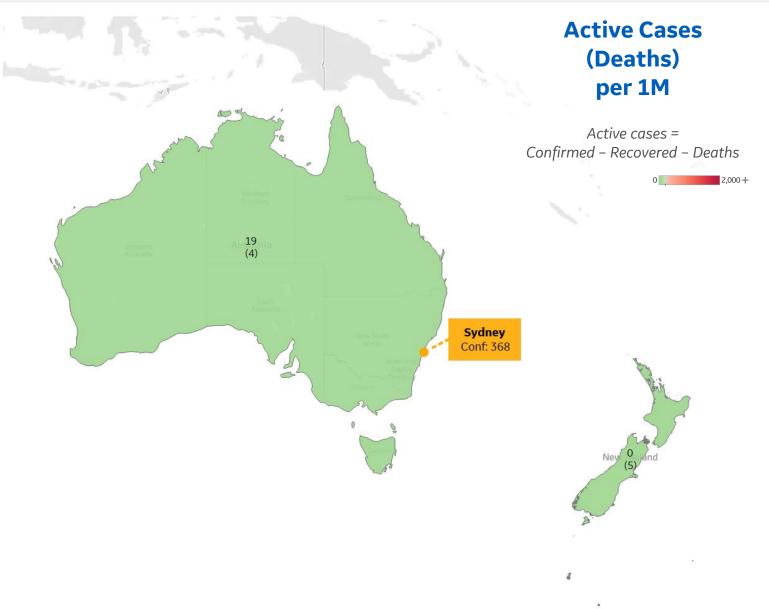

| Per :        | 1M in Region |        |
|--------------|--------------|--------|
|              | Today        | Change |
| Active Cases | 15           | -2%    |
| Confirmed    | 1 new        | +0.2%  |
| Deaths       | 0 new        | +0%    |
| Recovered    | 0 new        | +0%    |

| Australia   | 19 |
|-------------|----|
| New Zealand | 0  |

|              | Per 1M in Region |        |
|--------------|------------------|--------|
|              | Today            | Change |
| Active Cases | 56               | +4%    |
| Confirmed    | 4 new            | +5%    |
| Deaths       | 0.1 new          | +3%    |
| Recovered    | 2 new            | +5%    |