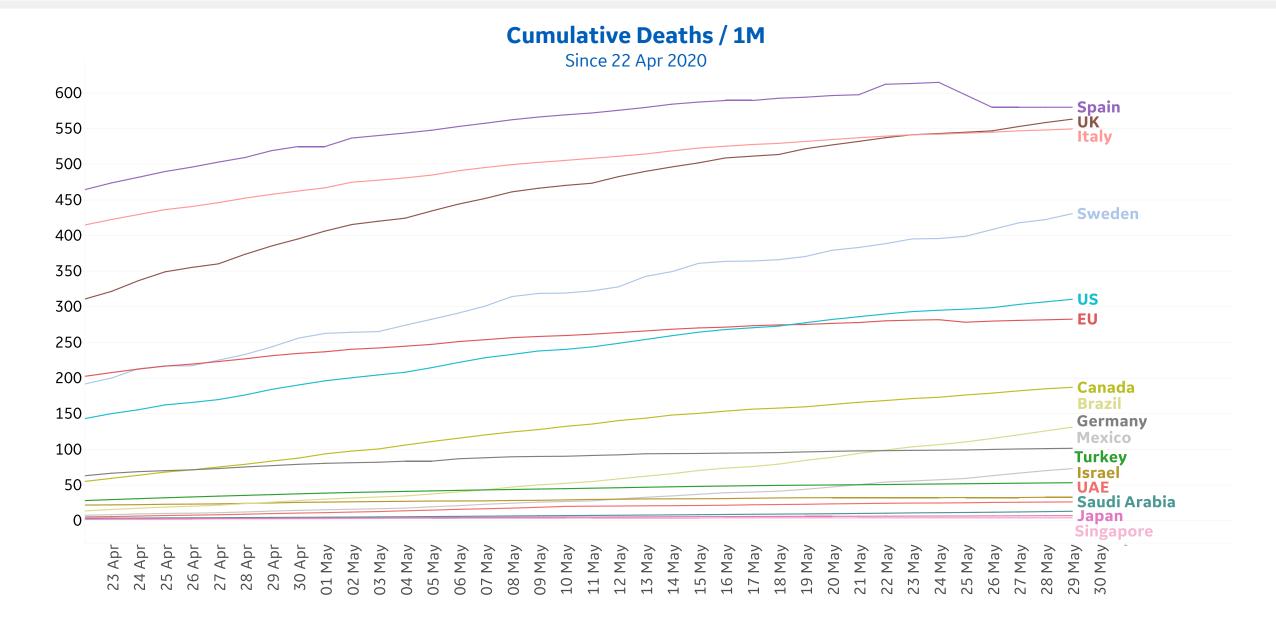

| 23              | 19,631             | North Macedo  | 487             | 52        | 5      | 30        | 2,129              | 126             | 1,516              |
| South Africa | 13,536          | 1,837     | 34     | 723       | 29,240             | 611             | 15,093             | Total World   | 3,065,873       | 115,329   | 4,559  | 77,575    | 5,924,275          | 364,867         | 2,493,535          |

Since 27 May, reported recoveries in the **US** increased 6%

Top 50 countries selected by Active Cases / 1M Excluded countries with population < 1M

# New Confirmed Cases in Select Countries



Updated 30 May 2020, 3:30 GMT 5







# **Daily New Deaths / 1M**

7-day rolling avg. since 22 Apr 2020



# **Cumulative Deaths in Select Countries** ۱°<mark>°</mark>°'









# % Change in Case Volume in Select Countries

GE Healthcare COMMAND CENTERS

9

# **Over Previous 7 days**





| Per 1        |        |        |
|--------------|--------|--------|
|              | Today  | Change |
| Active Cases | 836    | +0.1%  |
| Confirmed    | 21 new | +1%    |
| Deaths       | 1 new  | +0%    |
| Recovered    | 20 new | +2%    |

| Qatar       | 11,200 |
|-------------|--------|
| Kuwait      | 3,680  |
| UK          | 3,435  |
| Belgium     | 2,843  |
| Bahrain     | 2,782  |
| Sweden      | 2,689  |
| Belarus     | 2,450  |
| Netherlands | 2,346  |
| Armenia     | 1,775  |
| UAE         | 1,599  |
|             |        |





| <b>GE Healthcare</b><br>command centers | ege. |
|-----------------------------------------|------|
| COMMAND CENTERS