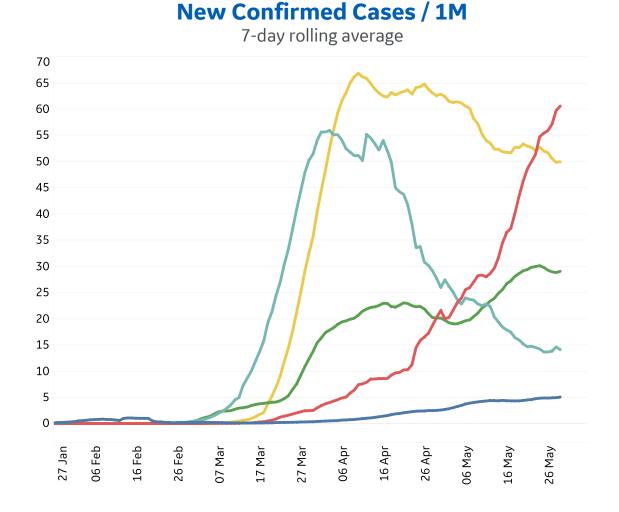

GE Healthcare

Updated 30 May 2020, 3:30 GMT 1

# Trend since 22 Jan



**Today per 1M** Active cases = Confirmed – Recovered – Deaths



| Per 1M:      | Today  | Change |
|--------------|--------|--------|
| Active Today | 396    | +1%    |
| Active       | 4 new  | +1%    |
| Confirmed    | 15 new | +2%    |
| Deaths       | 1 new  | +1%    |
| Recovered    | 10 new | +3%    |



Key North America Europe Mic

Middle East

Central/South America Asia

New Deaths / 1M





re Rs 66



| 1 - 25      |                 |           | Today  |           | Tota               | since a         | 22 Ian             | 26 - 50       |                 |                    | Today  |           | Tota               | lsince          | 2 Ian              |
|-------------|-----------------|-----------|--------|-----------|--------------------|-----------------|--------------------|---------------|-----------------|--------------------|--------|-----------|--------------------|-----------------|--------------------|
|             |                 |           | Today  |           |                    |                 | Today              |               |                 | Total since 22 Jan |        |           |                    |                 |