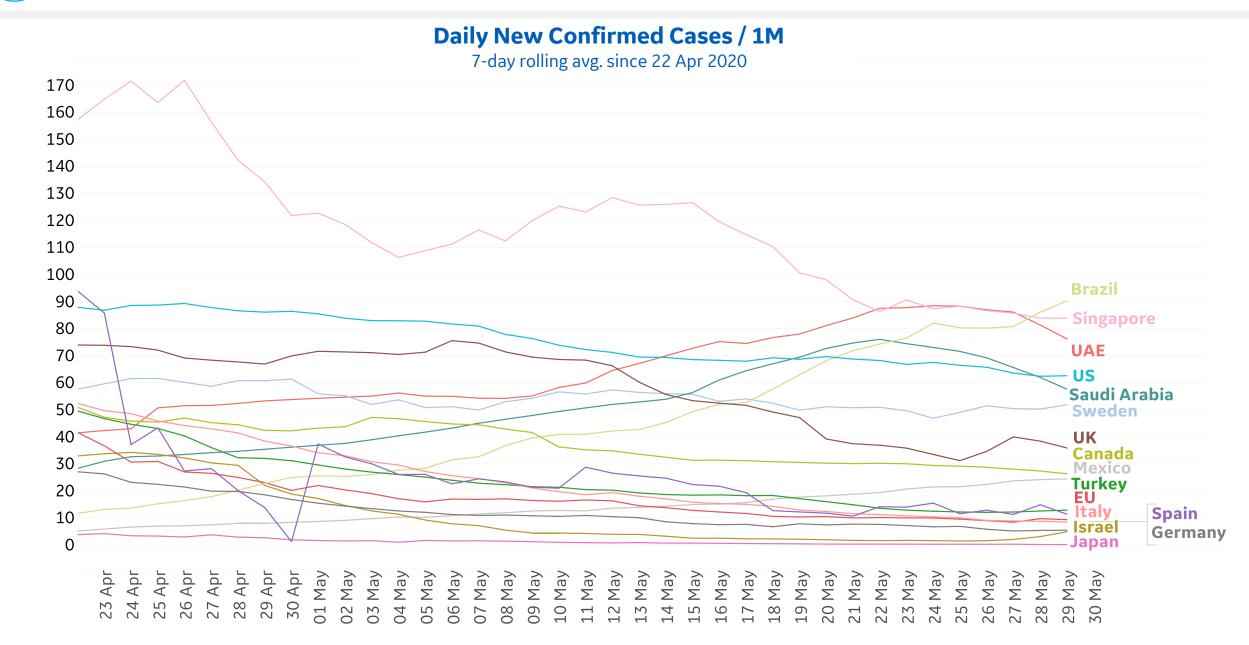

1,306              | 12              | 200                |
| Singapore    | 14,206          | 611       | 0      | 1,337     | 33,860             | 23              | 19,631             | North Macedo  | 487             | 52        | 5      | 30        | 2,129              | 126             | 1,516              |
| South Africa | 13,536          | 1,837     | 34     | 723       | 29,240             | 611             | 15,093             | Total World   | 3,065,873       | 115,329   | 4,559  | 77,575    | 5,924,275          | 364,867         | 2,493,535          |

Since 27 May, reported recoveries in the **US** increased 6%

Top 50 countries selected by Active Cases / 1M Excluded countries with population < 1M

# New Confirmed Cases in Select Countries



Updated 30 May 2020, 3:30 GMT 5







# **Daily New Deaths / 1M**

7-day rolling avg. since 22 Apr 2020



# **Cumulative Deaths in Select Countries** ۱°<mark>°</mark>°'









# % Change in Case Volume in Select Countries

GE Healthcare COMMAND CENTERS

9

# **Over Previous 7 days**





| Per 1        |        |        |
|--------------|--------|--------|
|              | Today  | Change |
| Active Cases | 836    | +0.1%  |
| Confirmed    | 21 new | +1%    |
| Deaths       | 1 new  | +0%    |
| Recovered    | 20 new | +2%    |

| Qatar       | 11,200 |
|-------------|--------|
| Kuwait      | 3,680  |
| UK          | 3,435  |
| Belgium     | 2,843  |
| Bahrain     | 2,782  |
| Sweden      | 2,689  |
| Belarus     | 2,450  |
| Netherlands | 2,346  |
| Armenia     | 1,775  |
| UAE         | 1,599  |
|             |