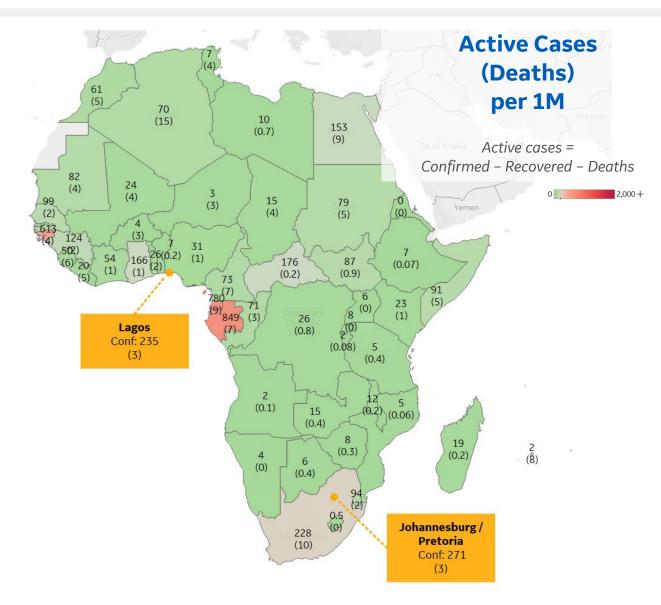

| Australia   | 19 |
|-------------|----|
| New Zealand | 0  |

|              | Per 1M in Region |        |
|--------------|------------------|--------|
|              | Today            | Change |
| Active Cases | 56               | +4%    |
| Confirmed    | 4 new            | +5%    |
| Deaths       | 0.1 new          | +3%    |
| Recovered    | 2 new            | +5%    |

| Gabon             | 849 |
|-------------------|-----|
| Eq. Guinea        | 780 |
| Guinea-Bissau     | 613 |
| South Africa      | 228 |
| Central African R | 176 |
| Ghana             | 166 |
| Egypt             | 153 |
| Guinea            | 124 |
| Senegal           | 99  |
| Eswatini          | 94  |
|                   |     |