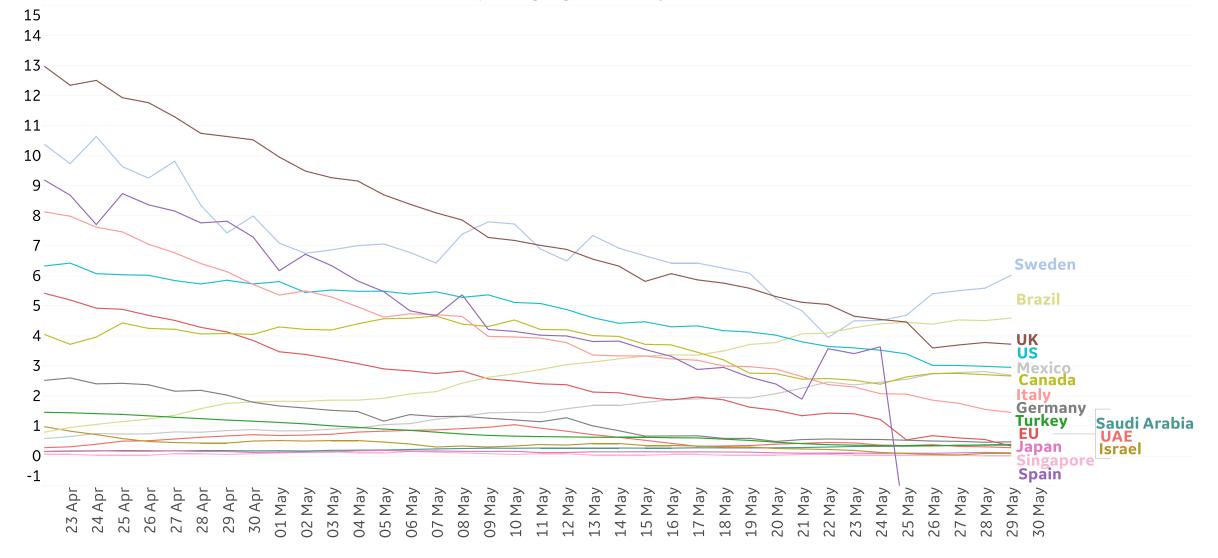

| 14,206          | 611       | 0      | 1,337     | 33,860             | 23              | 19,631             | North Macedo  | 487             | 52        | 5      | 30        | 2,129              | 126             | 1,516              |
| South Africa | 13,536          | 1,837     | 34     | 723       | 29,240             | 611             | 15,093             | Total World   | 3,065,873       | 115,329   | 4,559  | 77,575    | 5,924,275          | 364,867         | 2,493,535          |

Since 27 May, reported recoveries in the **US** increased 6%

Top 50 countries selected by Active Cases / 1M Excluded countries with population < 1M

# New Confirmed Cases in Select Countries



Updated 30 May 2020, 3:30 GMT 5







# **Daily New Deaths / 1M**

7-day rolling avg. since 22 Apr 2020



# **Cumulative Deaths in Select Countries** ۱°<mark>°</mark>°'









# % Change in Case Volume in Select Countries

GE Healthcare COMMAND CENTERS

9

# **Over Previous 7 days**





| Per 1        |        |        |
|--------------|--------|--------|
|              | Today  | Change |
| Active Cases | 836    | +0.1%  |
| Confirmed    | 21 new | +1%    |
| Deaths       | 1 new  | +0%    |
| Recovered    | 20 new | +2%    |

| Qatar       | 11,200 |
|-------------|--------|
| Kuwait      | 3,680  |
| UK          | 3,435  |
| Belgium     | 2,843  |
| Bahrain     | 2,782  |
| Sweden      | 2,689  |
| Belarus     | 2,450  |
| Netherlands | 2,346  |
| Armenia     | 1,775  |
| UAE         | 1,599  |
|             |        |





| <b>GE Healthcare</b><br>command centers | ege. |
|----------