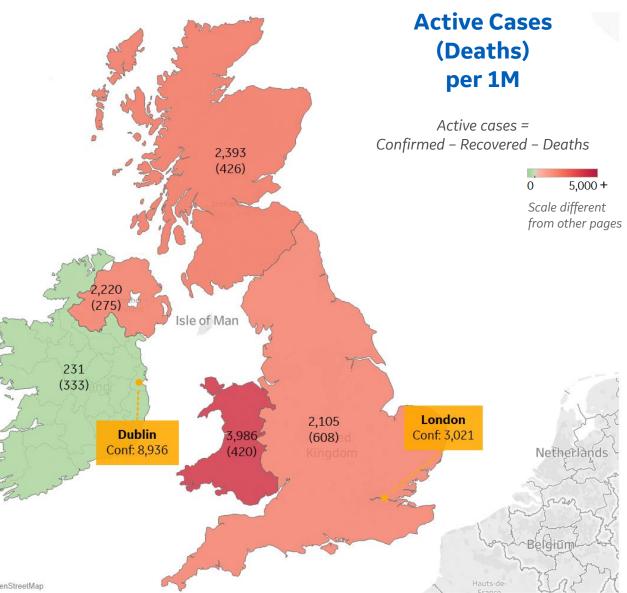

| <b>GE Healthcare</b><br>command centers | ege. |
|-----------------------------------------|------|
| COMMAND CENTERS                         |      |

| Per 1        | Per 1M in Region |        |  |  |
|--------------|------------------|--------|--|--|
|              | Today            | Change |  |  |
| Active Cases | 3,218            | +0.8%  |  |  |
| Confirmed    | 29 new           | +1%    |  |  |
| Deaths       | 5 new            | +1%    |  |  |
| Recovered    | 0 new            | +0%    |  |  |

| Wales            | 3,986 |
|------------------|-------|
| Scotland         | 2,393 |
| Northern Ireland | 2,220 |
| England          | 2,105 |
| Ireland          | 231   |

**GE** Healthcare ee) **COMMAND CENTERS** 