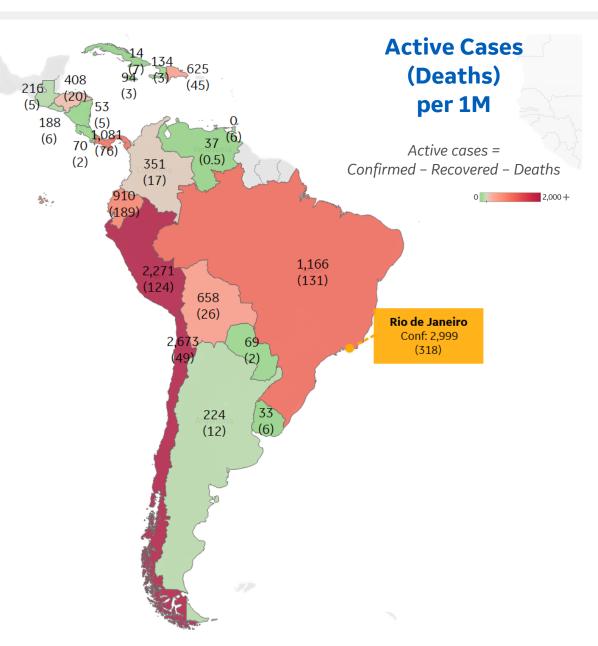

## Most Active Cases per 1M

| Chile     | 2,673 |
|-----------|-------|
| Peru      | 2,271 |
| Brazil    | 1,166 |
| Panama    | 1,081 |
| Ecuador   | 910   |
| Bolivia   | 658   |
| Dom. Rep. | 625   |
| Honduras  | 408   |
| Colombia  | 351   |
| Argentina | 224   |
|           |       |

| Per          |         |        |
|--------------|---------|--------|
|              | Today   | Change |
| Active Cases | 1,166   | +6%    |
| Confirmed    | 127 new | +6%    |
| Deaths       | 5 new   | +4%    |
| Recovered    | 55 new  | +7%    |

# Most Active Cases per 1M

| Amazonas         | 9,388 |
|------------------|-------|
| Maranhão         | 4,308 |
| Pará             | 4,241 |
| Ceará            | 4,204 |
| Pernambuco       | 3,375 |
| Espírito Santo   | 3,211 |
| Paraíba          | 2,989 |
| Distrito Federal | 2,893 |
| Sergipe          | 2,811 |
| Rio de Janeiro   | 2,777 |
|                  |       |