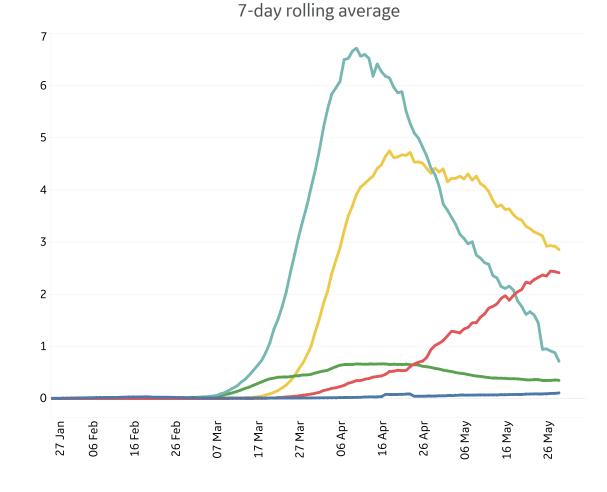

GE Healthcare

Updated 30 May 2020, 3:30 GMT 1

# Trend since 22 Jan



**Today per 1M** Active cases = Confirmed – Recovered – Deaths



| Per 1M:      | Today  | Change |
|--------------|--------|--------|
| Active Today | 396    | +1%    |
| Active       | 4 new  | +1%    |
| Confirmed    | 15 new | +2%    |
| Deaths       | 1 new  | +1%    |
| Recovered    | 10 new | +3%    |



Key North America Europe Mic

Middle East

Central/South America Asia

New Deaths / 1M





re Rs 66



| 1 - 25      |                 |           | Today  |           | Tota               | since a         | 22 Ian             | 26 - 50       |                 |                    | Today  |           | Tota               | lsince          | 2 Ian              |
|-------------|-----------------|-----------|--------|-----------|--------------------|-----------------|--------------------|---------------|-----------------|--------------------|--------|-----------|--------------------|-----------------|--------------------|
|             |                 |           | Today  |           |                    |                 | Today              |               |                 | Total since 22 Jan |        |           |                    |                 |