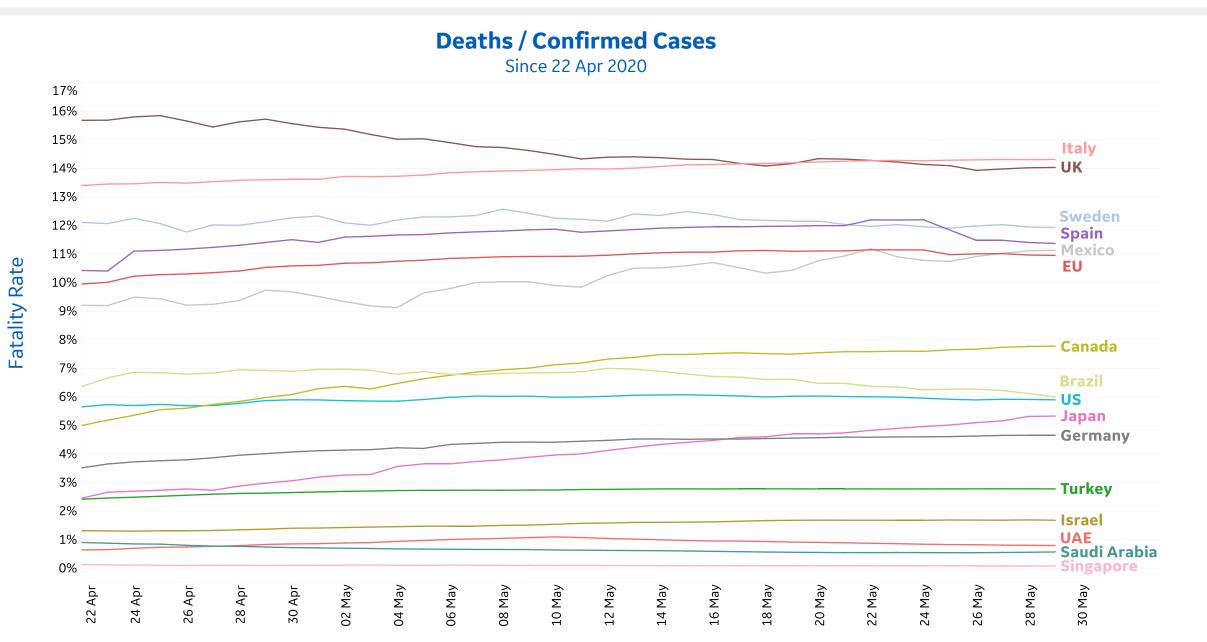

| 23              | 19,631             | North Macedo  | 487             | 52        | 5      | 30        | 2,129              | 126             | 1,516              |
| South Africa | 13,536          | 1,837     | 34     | 723       | 29,240             | 611             | 15,093             | Total World   | 3,065,873       | 115,329   | 4,559  | 77,575    | 5,924,275          | 364,867         | 2,493,535          |

Since 27 May, reported recoveries in the **US** increased 6%

Top 50 countries selected by Active Cases / 1M Excluded countries with population < 1M

# New Confirmed Cases in Select Countries



Updated 30 May 2020, 3:30 GMT 5







# **Daily New Deaths / 1M**

7-day rolling avg. since 22 Apr 2020



# **Cumulative Deaths in Select Countries** ۱°<mark>°</mark>°'









# % Change in Case Volume in Select Countries

GE Healthcare COMMAND CENTERS

9

# **Over Previous 7 days**





| Per 1        |        |        |
|--------------|--------|--------|
|              | Today  | Change |
| Active Cases | 836    | +0.1%  |
| Confirmed    | 21 new | +1%    |
| Deaths       | 1 new  | +0%    |
| Recovered    | 20 new | +2%    |

| Qatar       | 11,200 |
|-------------|--------|
| Kuwait      | 3,680  |
| UK          | 3,435  |
| Belgium     | 2,843  |
| Bahrain     | 2,782  |
| Sweden      | 2,689  |
| Belarus     | 2,450  |
| Netherlands | 2,346  |
| Armenia     | 1,775  |
| UAE         | 1,599  |
|             |        |





| <b>GE Healthcare</b><br>command centers | ege. |
|-----------------------------------------|------|
| COMMAND CENTERS