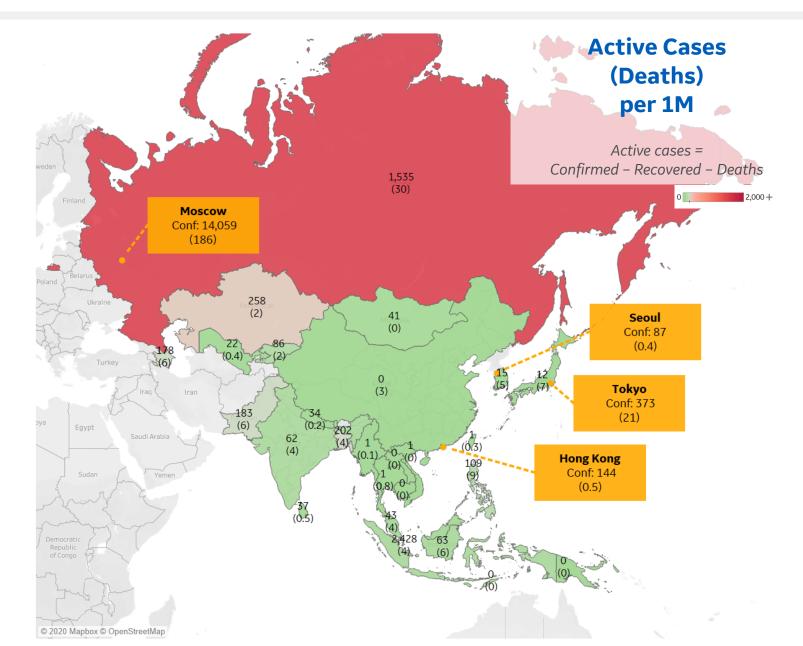

| Per 1        | M in Region |        |
|--------------|-------------|--------|
|              | Today       | Change |
| Active Cases | 3,451       | +1%    |
| Confirmed    | 68 new      | +1%    |
| Deaths       | 3 new       | +1%    |
| Recovered    | 20 new      | +2%    |

# Most Active Cases per 1M

| Singapore   | 2,428 |
|-------------|-------|
| Russia      | 1,535 |
| Kazakhstan  | 258   |
| Bangladesh  | 202   |
| Pakistan    | 183   |
| Azerbaijan  | 178   |
| Philippines | 109   |
| Kyrgyzstan  | 86    |
| Indonesia   | 63    |
| India       | 62    |
|             |       |