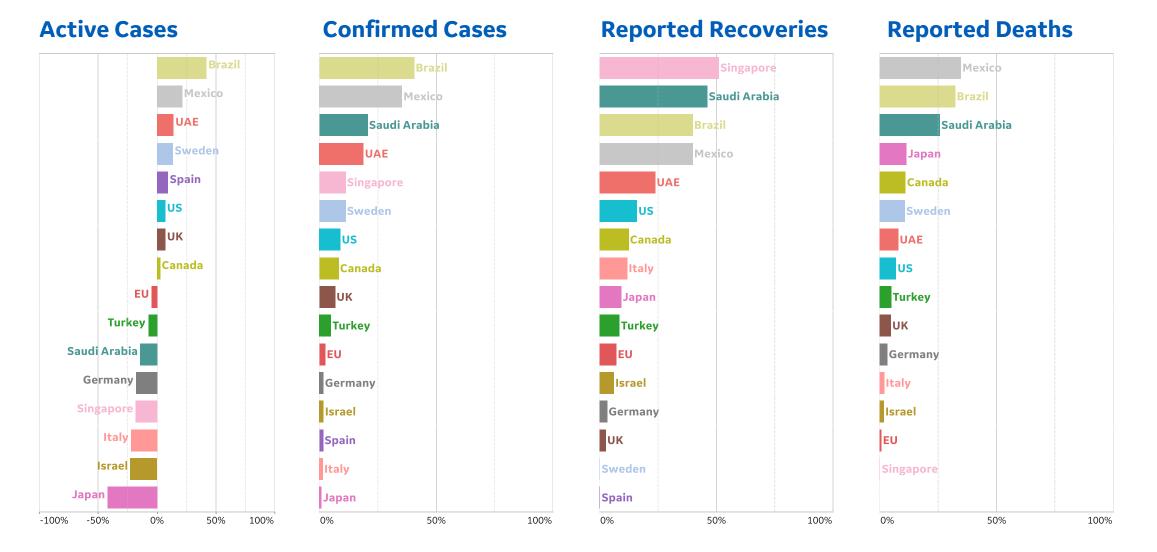

Reported fatalities in **Brazil** increased 23% in the last 5 days

Top 50 countries selected by Active Cases / 1M Excluded countries with population < 1M

Since 27 May, reported recoveries in the **US** increased 6%

Top 50 countries selected by Active Cases / 1M Excluded countries with population < 1M