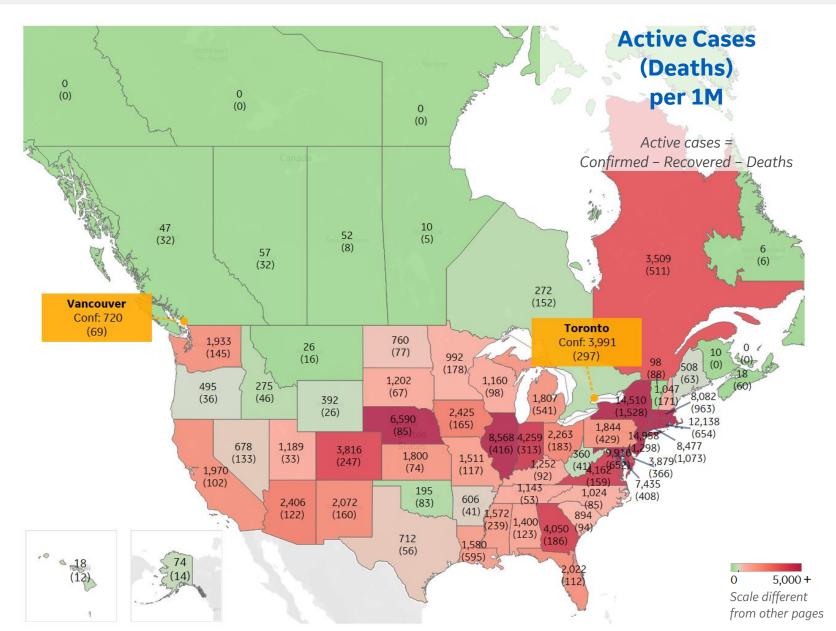

### Most Active Cases per 1M

| New Jersey    | 14,958 |
|---------------|--------|
| New York      | 14,510 |
| Rhode Island  | 12,138 |
| DC            | 9,916  |
| Illinois      | 8,568  |
| Connecticut   | 8,477  |
| Massachusetts | 8,082  |
| Maryland      | 7,435  |
| Nebraska      | 6,590  |
| Indiana       | 4,259  |
|               |        |

### Top 10 Northeast Counties

Total Confirmed Cases / 1M

| Rockland County, NY    | 39,633 |
|------------------------|--------|
| Westchester County, NY | 33,875 |
| Passaic County, NJ     | 31,056 |
| Nassau County, NY      | 29,215 |
| Hudson County, NJ      | 27,853 |
| Union County, NJ       | 27,215 |
| Orange County, NY      | 26,344 |
| Suffolk County, NY     | 26,236 |
| New York City*         | 23,599 |
| Suffolk County, MA     | 21,356 |

#### **Top 10 Other US Counties** Total Confirmed Cases / 1M

| Orleans Parish, LA         | 17,780 |
|----------------------------|--------|
| Jefferson Parish, LA       | 16,691 |
| Prince George's County, MD | 14,321 |
| Cook County, IL            | 13,452 |
| Wayne County, MI           | 11,211 |
| District of Columbia, DC   | 11,150 |
| Yakima County, WA          | 10,810 |
| _ake County, IL            | 10,456 |
| Kane County, IL            | 9,931  |
| Prince William County, VA  | 9,347  |
|                            |        |

#### **Note:** Includes counties ≥ 250K population

from other pages

\* New York City counties aggregated into one reporting area

**GE Healthcare** ge **COMMAND CENTERS** 

. . . . .

Updated 30 May 2020, 3:30 GMT 15