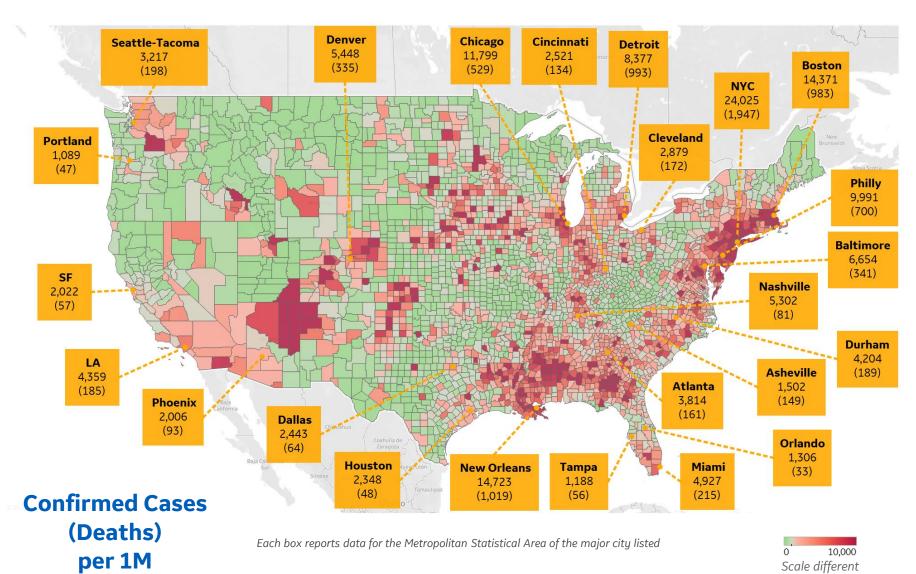

### Top 10 Northeast Counties

Total Confirmed Cases / 1M

| Rockland County, NY    | 39,633 |
|------------------------|--------|
| Westchester County, NY | 33,875 |
| Passaic County, NJ     | 31,056 |
| Nassau County, NY      | 29,215 |
| Hudson County, NJ      | 27,853 |
| Union County, NJ       | 27,215 |
| Orange County, NY      | 26,344 |
| Suffolk County, NY     | 26,236 |
| New York City*         | 23,599 |
| Suffolk County, MA     | 21,356 |

#### **Top 10 Other US Counties** Total Confirmed Cases / 1M

| Orleans Parish, LA         | 17,780 |
|----------------------------|--------|
| Jefferson Parish, LA       | 16,691 |
| Prince George's County, MD | 14,321 |
| Cook County, IL            | 13,452 |
| Wayne County, MI           | 11,211 |
| District of Columbia, DC   | 11,150 |
| Yakima County, WA          | 10,810 |
| _ake County, IL            | 10,456 |
| Kane County, IL            | 9,931  |
| Prince William County, VA  | 9,347  |
|                            |        |

#### **Note:** Includes counties ≥ 250K population

from other pages

\* New York City counties aggregated into one reporting area

**GE Healthcare** ge **COMMAND CENTERS** 

. . . . .

Updated 30 May 2020, 3:30 GMT 15