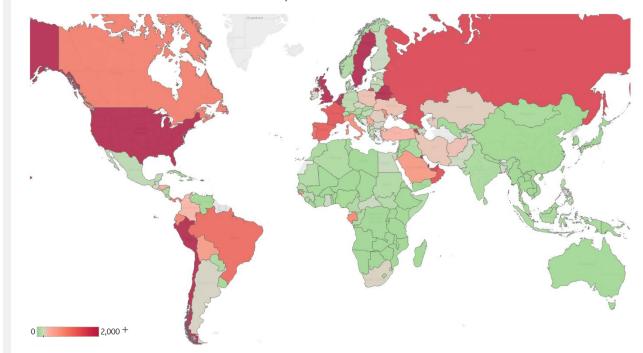

Key North America Europe Mic

Middle East

Central/South America Asia

New Deaths / 1M

re Rs 66

| 1 - 25      |                 |           | Today  |           | Tota               | since a         | 22 Ian             | 26 - 50       |                 |                    | Today  |           | Tota               | lsince          | 2 Ian              |
|-------------|-----------------|-----------|--------|-----------|--------------------|-----------------|--------------------|---------------|-----------------|--------------------|--------|-----------|--------------------|-----------------|--------------------|
|             |                 |           | Today  |           |                    |                 | Today              |               |                 | Total since 22 Jan |        |           |                    |                 |                    |
|             | Active<br>Today | Confirmed | Deaths | Recovered | Total<br>Confirmed | Total<br>Deaths | Total<br>Recovered |               | Active<br>Today | Confirmed          | Deaths | Recovered | Total<br>Confirmed | Total<br>Deaths | Total<br>Recovered |
| Qatar       | 11,200          | 692       | 1      | 1,807     | 18,364             | 12              | 7,152              | EU            | 780             | 11                 | 1      | 11        | 2,582              | 283             | 1,519              |
| US          | 3,736           | 73        | 4      | 20        | 5,275              | 311             | 1,228              | Eq. Guinea    | 780             | 187                | 0      | 25        | 931                | 9               | 143                |
| Kuwait      | 3,680           | 251       | 2      | 134       | 5,897              | 45              | 2,171              | Italy         | 764             | 9                  | 1      | 37        | 3,841              | 550             | 2,528              |
| UK          | 3,435           | 31        | 5      | 0         | 4,016              | 563             | 17                 | Saudi Arabia  | 698             | 45                 | 0      | 71        | 2,349              | 13              | 1,638              |
| Belgium     | 2,843           | 18        | 4      | 9         | 5,010              | 814             | 1,353              | Bolivia       | 658             | 29                 | 1      | 1         | 748                | 26              | 64                 |
| Bahrain     | 2,782           | 233       | 0      | 165       | 6,141              | 9               | 3,350              | Dom. Rep.     | 625             | 43                 | 0      | 29        | 1,524              | 45              | 854                |
| Sweden      | 2,689           | 74        | 8      | 0         | 3,612              | 431             | 492                | Guinea-Bissau | 613             | 31                 | 0      | 0         | 638                | 4               | 21                 |
| Chile       | 2,673           | 193       | 3      | 130       | 4,741              | 49              | 2,019              | Serbia        | 525             | 6                  | 0      | 10        | 1,299              | 28              | 747                |
| Belarus     | 2,450           | 96        | 1      | 77        | 4,314              | 24              | 1,840              | Honduras      | 408             | 0                  | 0      | 0         | 480                | 20              | 52                 |
| Singapore   | 2,428           | 104       | 0      | 229       | 5,788              | 4               | 3,356              | Turkey        | 375             | 14                 | 0      | 19        | 1,922              | 53              | 1,494              |
| Netherlands | 2,346           | 10        | 2      | 0         | 2,704              | 347             | 10                 | Colombia      | 351             | 25                 | 0      | 10        | 499                | 17              | 131                |
| Peru        | 2,271           | 0         | 0      | 101       | 4,300              | 124             | 1,904              | Afghanistan   | 312             | 16                 | 0      | 1         | 351                | 6               | 32                 |
| Armenia     | 1,775           | 155       | 2      | 4         | 2,928              | 40              | 1,113              | Ukraine       | 302             | 10                 | 0      | 11        | 522                | 16              | 204                |
| UAE         | 1,599           | 65        | 0      | 42        | 3,354              | 26              | 1,729              | Poland        | 302             | 9                  | 0      | 4         | 612                | 28              | 283                |
| Russia      | 1,535           | 59        | 2      | 56        | 2,656              | 30              | 1,091              | Iran          | 286             | 34                 | 1      | 23        | 1,746              | 91              | 1,368              |
| Oman        | 1,446           | 159       | 0      | 43        | 1,923              | 8               | 469                | Kazakhstan    | 258             | 19                 | 0      | 8         | 529                | 2               | 269                |
| France      | 1,383           | 9         | 1      | 10        | 2,864              | 440             | 1,041              | Romania       | 255             | 10                 | 1      | 11        | 987                | 65              | 667                |
| Spain       | 1,306           | 14        | 0      | 0         | 5,102              | 580             | 3,216              | North Macedo  | 234             | 25                 | 2      | 15        | 1,022              | 60              | 728                |
| Brazil      | 1,166           | 127       | 5      | 55        | 2,188              | 131             | 891                | Ireland       | 231             | 7                  | 1      | 0         | 5,038              | 333             | 4,473              |
| Portugal    | 1,143           | 34        | 1      | 27        | 3,133              | 136             | 1,855              | South Africa  | 228             | 31                 | 1      | 12        | 493                | 10              | 254                |
| Panama      | 1,081           | 93        | 1      | 37        | 2,904              | 76              | 1,747              | Argentina     | 224             | 16                 | 0      | 4         | 341                | 12              | 106                |
| Canada      | 952             | 25        | 2      | 25        | 2,409              | 187             | 1,269              | Israel        | 223             | 13                 | 0      | 11        | 1,963              | 33              | 1,707              |
| Ecuador     | 910             | 6         | 1      | 44        | 2,186              | 189             | 1,088              | Czechia       | 222             | 5                  | 0      | 4         | 859                | 30              | 607                |
| Gabon       | 849             | 82        | 0      | 19        | 1,174              | 7               | 319                | Guatemala     | 216             | 14                 | 1      | 4         | 257                | 5               | 36                 |
| Moldova     | 825             | 42        | 1      | 38        | 1,957              | 71              | 1,060              | Total World   | 396             | 15                 | 1      | 10        | 765                | 47              | 322                |