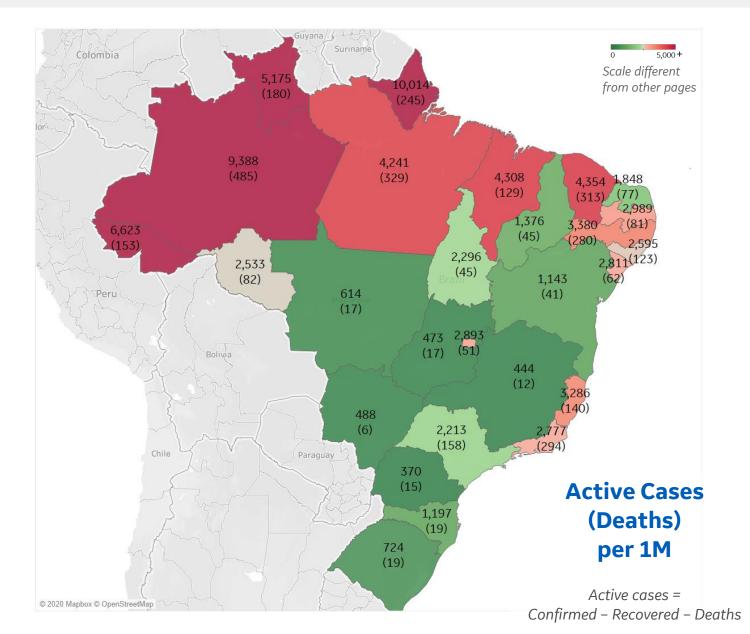

| Per          |         |        |
|--------------|---------|--------|
|              | Today   | Change |
| Active Cases | 1,166   | +6%    |
| Confirmed    | 127 new | +6%    |
| Deaths       | 5 new   | +4%    |
| Recovered    | 55 new  | +7%    |

# Most Active Cases per 1M

| Amazonas         | 9,388 |
|------------------|-------|
| Maranhão         | 4,308 |
| Pará             | 4,241 |
| Ceará            | 4,204 |
| Pernambuco       | 3,375 |
| Espírito Santo   | 3,211 |
| Paraíba          | 2,989 |
| Distrito Federal | 2,893 |
| Sergipe          | 2,811 |
| Rio de Janeiro   | 2,777 |
|                  |       |