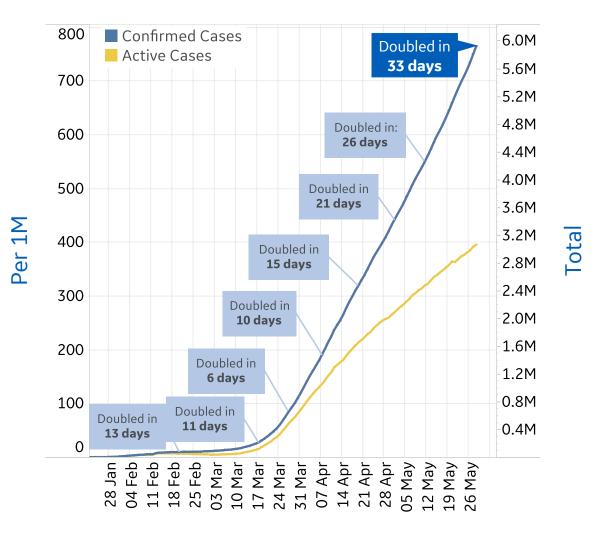

# Trend since 22 Jan

**Today per 1M** Active cases = Confirmed – Recovered – Deaths

| Per 1M:      | Today  | Change |
|--------------|--------|--------|
| Active Today | 396    | +1%    |
| Active       | 4 new  | +1%    |
| Confirmed    | 15 new | +2%    |
| Deaths       | 1 new  | +1%    |
| Recovered    | 10 new | +3%    |