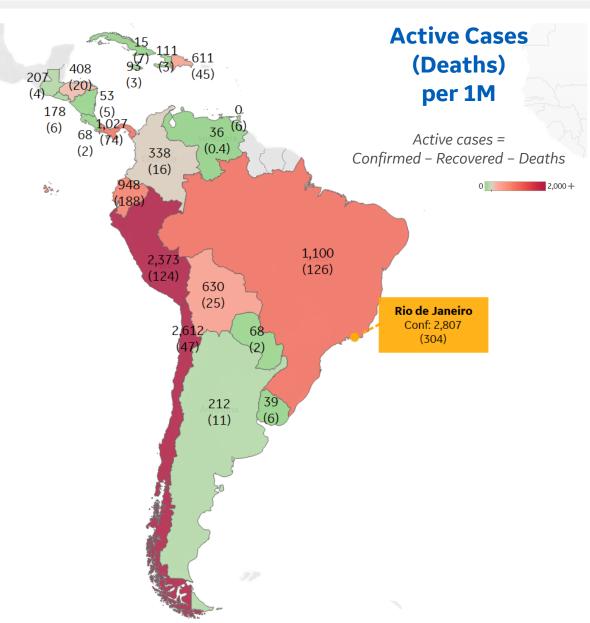

# **Central & South America**

### **Per 1M in Region**

|              | Today  | Change |
|--------------|--------|--------|
| Active Cases | 840    | +5%    |
| Confirmed    | 77 new | +5%    |
| Deaths       | 3 new  | +4%    |
| Recovered    | 34 new | +6%    |

| Chile     | 2,612 |
|-----------|-------|
| Peru      | 2,373 |
| Brazil    | 1,100 |
| Panama    | 1,027 |
| Ecuador   | 948   |
| Bolivia   | 630   |
| Dom. Rep. | 611   |
| Honduras  | 408   |
| Colombia  | 338   |
| Argentina | 212   |
|           |       |

<sup>\*</sup> Excludes regions with population < 1M

**COMMAND CENTERS** 

### **Per 1M in Region**

|              | Today   | Change |
|--------------|---------|--------|
| Active Cases | 1,100   | +7%    |
| Confirmed    | 124 new | +6%    |
| Deaths       | 5 new   | +5%    |
| Recovered    | 52 new  | +7%    |

| Amazonas         | 8,721 |
|------------------|-------|
| Ceará            | 4,142 |
| Maranhão         | 3,955 |
| Pará             | 3,917 |
| Pernambuco       | 3,214 |
| Espírito Santo   | 3,037 |
| Paraíba          | 2,770 |
| Distrito Federal | 2,753 |
| Sergipe          | 2,678 |
| Rio de Janeiro   | 2,600 |
|                  |       |