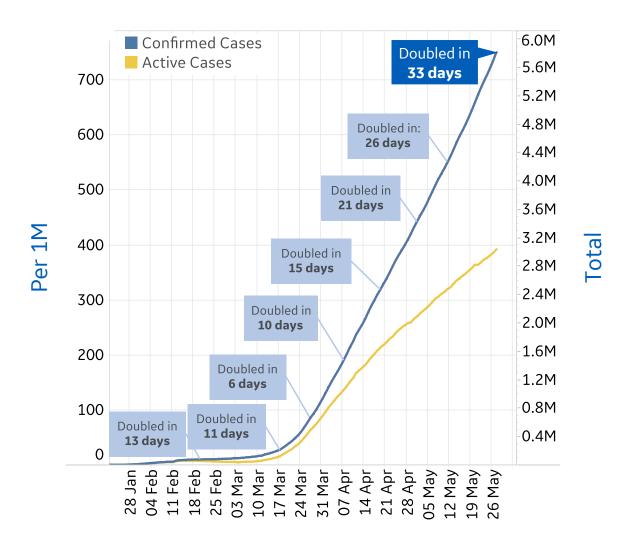

#### **Trend since 22 Jan**

#### **Today per 1M**

Active cases = Confirmed - Recovered - Deaths

| Per 1M:      | Today  | Change |
|--------------|--------|--------|
| Active Today | 392    | +2%    |
| Active       | 6 new  | +2%    |
| Confirmed    | 15 new | +2%    |
| Deaths       | 1 new  | +1%    |
| Recovered    | 9 new  | +3%    |