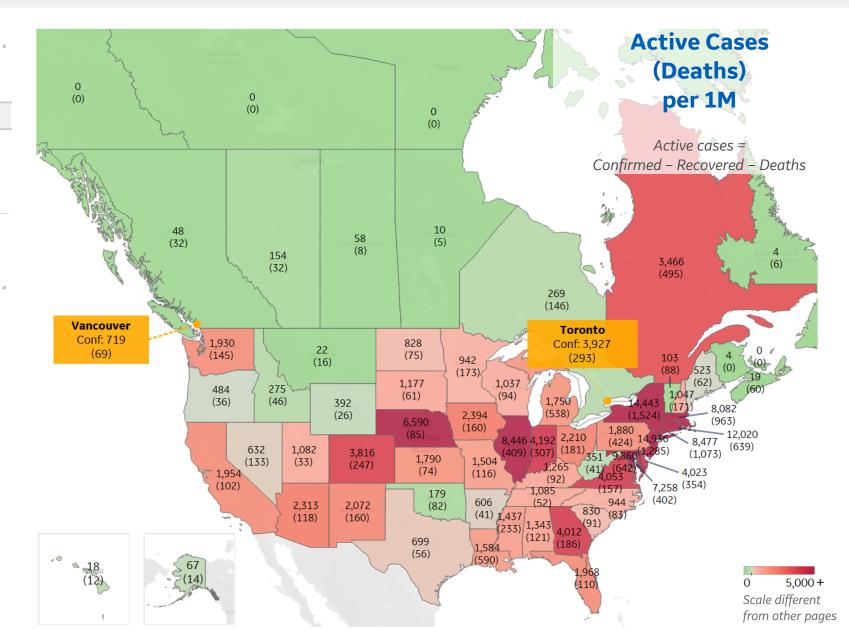

## **US & Canada, Total to Date**

## **Per 1M in Region**

|              | Today  | Change |
|--------------|--------|--------|
| Active Cases | 3,407  | +1%    |
| Confirmed    | 64 new | +1%    |
| Deaths       | 4 new  | +1%    |
| Recovered    | 25 new | +2%    |

| New Jersey    | 14,936 |
|---------------|--------|
| New York      | 14,443 |
| Rhode Island  | 12,020 |
| DC            | 9,860  |
| Connecticut   | 8,477  |
| Illinois      | 8,446  |
| Massachusetts | 8,082  |
| Maryland      | 7,258  |
| Nebraska      | 6,590  |
| Indiana       | 4,192  |
|               |        |