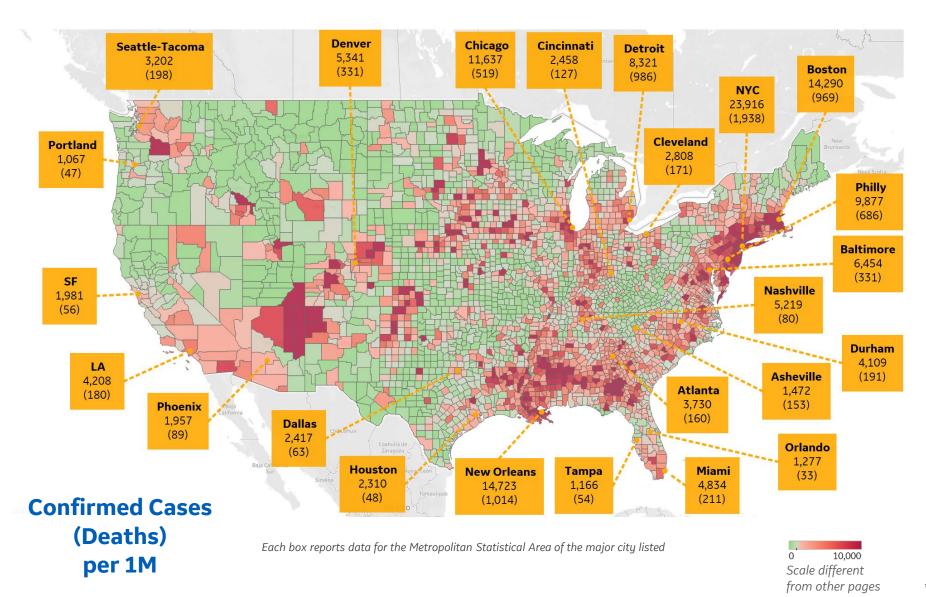

#### **Top 10 Northeast Counties**

Total Confirmed Cases / 1M

Updated 29 May 2020, 3:30 GMT

| Rockland County, NY    | 39,532 |
|------------------------|--------|
| Westchester County, NY | 33,771 |
| Passaic County, NJ     | 30,897 |
| Nassau County, NY      | 29,143 |
| Hudson County, NJ      | 27,760 |
| Union County, NJ       | 27,071 |
| Orange County, NY      | 26,245 |
| Suffolk County, NY     | 26,153 |
| New York City*         | 23,499 |
| Suffolk County, MA     | 21,197 |
|                        |        |

#### **Top 10 Other US Counties**

Total Confirmed Cases / 1M

| Orleans Parish, LA         | 17,729 |
|----------------------------|--------|
| Jefferson Parish, LA       | 16,604 |
| Prince George's County, MD | 14,009 |
| Cook County, IL            | 13,225 |
| Wayne County, MI           | 11,156 |
| District of Columbia, DC   | 10,982 |
| Yakima County, WA          | 10,435 |
| Lake County, IL            | 10,260 |
| Kane County, IL            | 9,658  |
| Marion County, IN          | 9,132  |
|                            |        |

**Note:** Includes counties ≥ 250K population

<sup>\*</sup> New York City counties aggregated into one reporting area