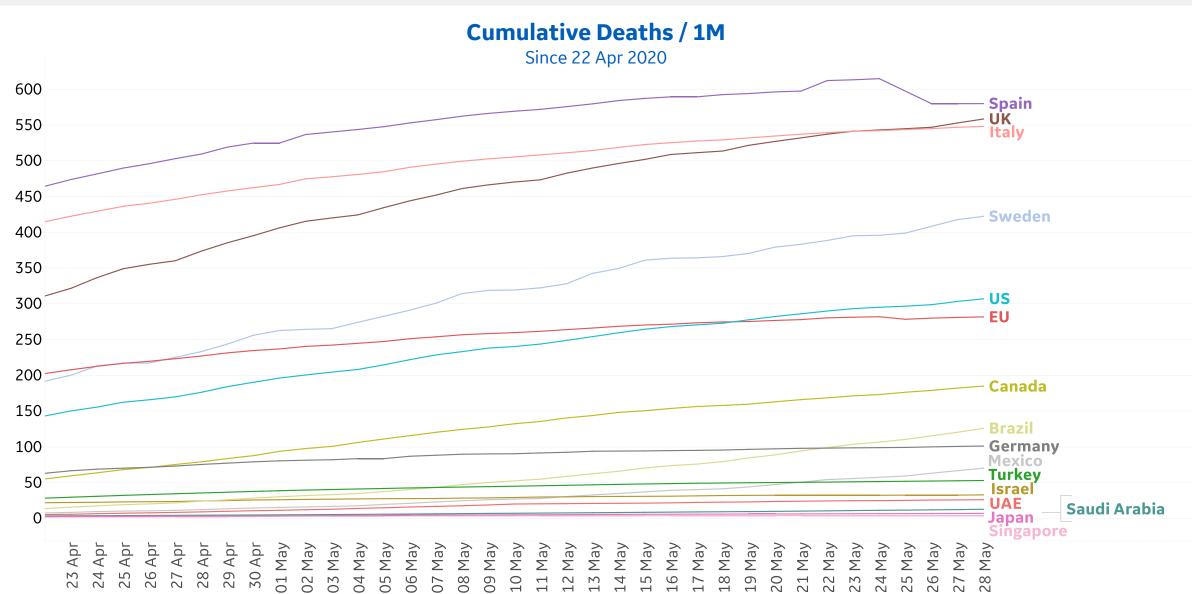

| 8      | 0         | 24,841             | 1,639           | 22,089             |
| Eq. Guinea    | 866             | 0                       | 0      | 0         | 1,043              | 12              | 165                |
| North Macedo  | 470             | 38                      | 2      | 16        | 2,077              | 121             | 1,486              |
| Total World   | 3,032,678       | 117,156                 | 4,680  | 65,872    | 5,808,946          | 360,308         | 2,415,960          |



# **New Confirmed Cases in Select Countries**



Updated 29 May 2020, 3:30 GMT



## **New Deaths in Select Countries**

## **Daily New Deaths / 1M**

7-day rolling avg. since 22 Apr 2020





## **Cumulative Deaths in Select Countries**



Updated 29 May 2020, 3:30 GMT





# **Fatality Rate in Select Countries**

02 May

30 Apr

22 Apr

24 Apr

28 Apr

26 Apr

04 May

06 May

08 May

10 May

12 May

16 May

14 May

18 May

20 May

24 May

22 May

28 May

26 May

#### **Deaths / Confirmed Cases**







## % Change in Case Volume in Select Countries



Updated 29 May 2020, 3:30 GMT

## **Over Previous 7 days**

#### **Active Cases**



#### **Confirmed Cases**



#### **Reported Recoveries**



#### **Reported Deaths**



**COMMAND CENTERS** 

# **Europe & Middle East**

## **Per 1M in Region**

|              | Today  | Change |
|--------------|--------|--------|
| Active Cases | 835    | +0.4%  |
| Confirmed    | 24 new | +1%    |
| Deaths       | 1 new  | +1%    |
| Recovered    | 19 new | +2%    |

| Qatar       | 12,316 |
|-------------|--------|
| K