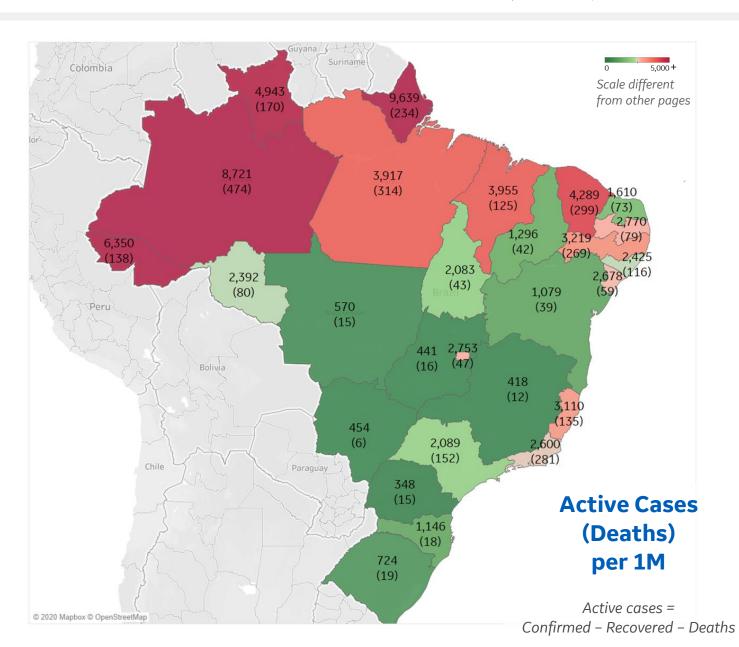

### **Per 1M in Region**

|              | Today   | Change |
|--------------|---------|--------|
| Active Cases | 1,100   | +7%    |
| Confirmed    | 124 new | +6%    |
| Deaths       | 5 new   | +5%    |
| Recovered    | 52 new  | +7%    |

| Amazonas         | 8,721 |
|------------------|-------|
| Ceará            | 4,142 |
| Maranhão         | 3,955 |
| Pará             | 3,917 |
| Pernambuco       | 3,214 |
| Espírito Santo   | 3,037 |
| Paraíba          | 2,770 |
| Distrito Federal | 2,753 |
| Sergipe          | 2,678 |
| Rio de Janeiro   | 2,600 |
|                  |       |

<sup>\*</sup> Excludes regions with population < 1M

**COMMAND CENTERS** 