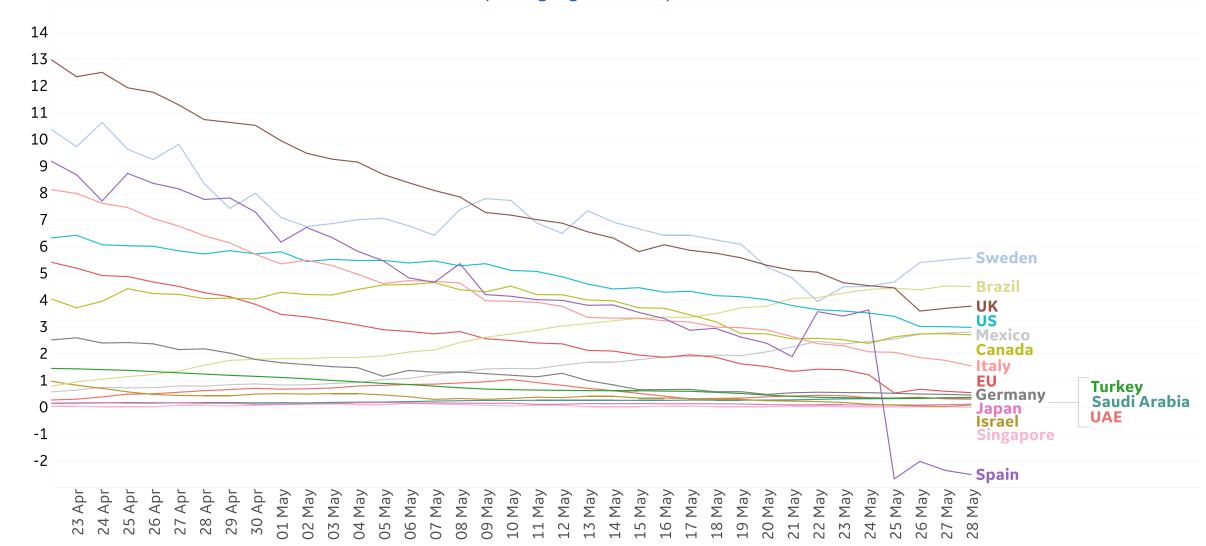

| 42                 |
| Ireland       | 1,113           | 38                      | 8      | 0         | 24,841             | 1,639           | 22,089             |
| Eq. Guinea    | 866             | 0                       | 0      | 0         | 1,043              | 12              | 165                |
| North Macedo  | 470             | 38                      | 2      | 16        | 2,077              | 121             | 1,486              |
| Total World   | 3,032,678       | 117,156                 | 4,680  | 65,872    | 5,808,946          | 360,308         | 2,415,960          |



# **New Confirmed Cases in Select Countries**



Updated 29 May 2020, 3:30 GMT



## **New Deaths in Select Countries**

## **Daily New Deaths / 1M**

7-day rolling avg. since 22 Apr 2020





## **Cumulative Deaths in Select Countries**



Updated 29 May 2020, 3:30 GMT





# **Fatality Rate in Select Countries**

02 May

30 Apr

22 Apr

24 Apr

28 Apr

26 Apr

04 May

06 May

08 May

10 May

12 May

16 May

14 May

18 May

20 May

24 May

22 May

28 May

26 May

#### **Deaths / Confirmed Cases**







## % Change in Case Volume in Select Countries



Updated 29 May 2020, 3:30 GMT

## **Over Previous 7 days**

#### **Active Cases**



#### **Confirmed Cases**



#### **Reported Recoveries**



#### **Reported Deaths**



**COMMAND CENTERS** 

# **Europe & Middle East**

## **Per 1M in Region**

|              | Today  | Change |
|--------------|--------|--------|
| Active Cases | 835    | +0.4%  |
| Confirmed    | 24 new | +1%    |
| Deaths       | 1 new  | +1%    |
| Reco