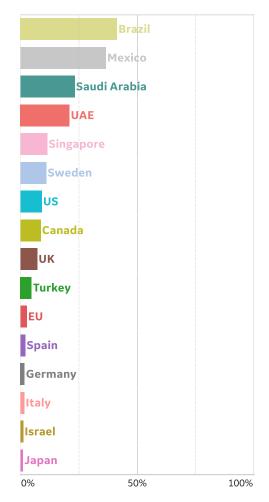

3,032,678       | 117,156                 | 4,680  | 65,872    | 5,808,946          | 360,308         | 2,415,960          |



# **New Confirmed Cases in Select Countries**



Updated 29 May 2020, 3:30 GMT



## **New Deaths in Select Countries**

## **Daily New Deaths / 1M**

7-day rolling avg. since 22 Apr 2020





## **Cumulative Deaths in Select Countries**



Updated 29 May 2020, 3:30 GMT





# **Fatality Rate in Select Countries**

02 May

30 Apr

22 Apr

24 Apr

28 Apr

26 Apr

04 May

06 May

08 May

10 May

12 May

16 May

14 May

18 May

20 May

24 May

22 May

28 May

26 May

#### **Deaths / Confirmed Cases**







## % Change in Case Volume in Select Countries



Updated 29 May 2020, 3:30 GMT

## **Over Previous 7 days**

#### **Active Cases**



#### **Confirmed Cases**



#### **Reported Recoveries**



#### **Reported Deaths**



**COMMAND CENTERS** 

# **Europe & Middle East**

## **Per 1M in Region**

|              | Today  | Change |
|--------------|--------|--------|
| Active Cases | 835    | +0.4%  |
| Confirmed    | 24 new | +1%    |
| Deaths       | 1 new  | +1%    |
| Recovered    | 19 new | +2%    |

| Qatar       | 12,316 |
|-------------|--------|
| Kuwait      | 3,566  |
| UK          | 3,409  |
| Belgium     | 2,838  |
| Bahrain     | 2,714  |
| Sweden      | 2,623  |
| Belarus     | 2,432  |
| Netherlands | 2,337  |
| Armenia     | 1,625  |
| UAE         | 1,576  |
|             |        |

<sup>\*</sup> Excludes regions with population < 1M



**COMMAND CENTERS** 





|              | Today  | Change |
|--------------|--------|--------|