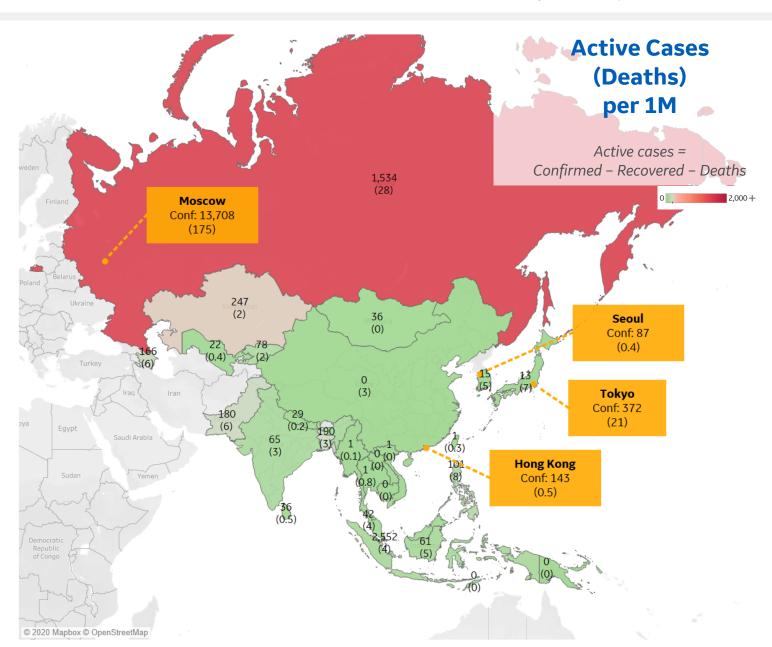

## Per 1M in Region

|              | Today   | Change |
|--------------|---------|--------|
| Active Cases | 102     | +1%    |
| Confirmed    | 5 new   | +3%    |
| Deaths       | 0.1 new | +2%    |
| Recovered    | 3 new   | +3%    |

| Singapore   | 2,552 |
|-------------|-------|
| Russia      | 1,534 |
| Kazakhstan  | 247   |
| Bangladesh  | 190   |
| Pakistan    | 180   |
| Azerbaijan  | 166   |
| Philippines | 101   |
| Kyrgyzstan  | 78    |
| India       | 65    |
| Indonesia   | 61    |
|             |       |

<sup>\*</sup> Excludes regions with population < 1M

COMMAND CENTERS