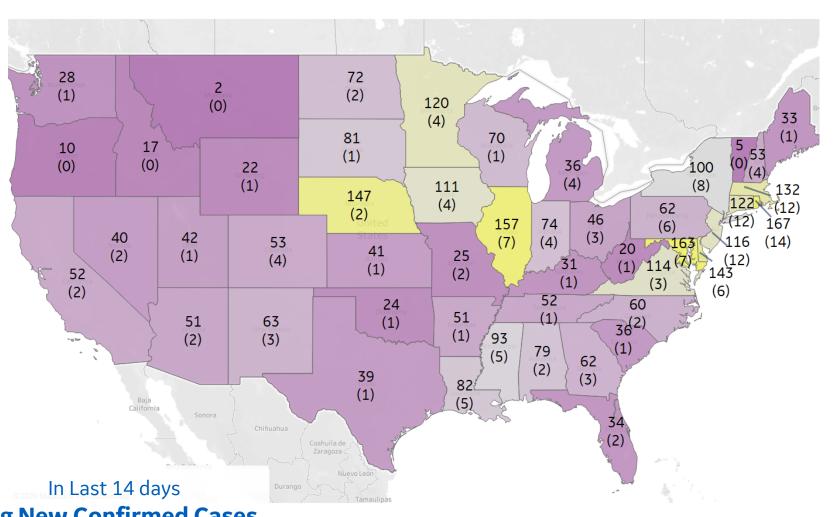

#### **Top 10 by New Confirmed**

Avg New Confirmed Cases / 1M

| District of Columbia | 178 |
|----------------------|-----|
|                      |     |
| Rhode Island         | 167 |
| Maryland             | 163 |
| Illinois             | 157 |
| Nebraska             | 147 |
| Delaware             | 143 |
| Massachusetts        | 132 |
| Connecticut          | 122 |
| Minnesota            | 120 |
| New Jersey           | 116 |

#### **Top 10 by New Deaths**

Avg New Deaths / 1M

| Rhode Island         | 14 |
|----------------------|----|
| Connecticut          | 12 |
| Massachusetts        | 12 |
| New Jersey           | 12 |
| District of Columbia | 10 |
| New York             | 8  |
| Illinois             | 7  |
| Maryland             | 7  |
| Delaware             | 6  |
| Pennsylvania         | 6  |
|                      |    |

Avg New Confirmed Cases
(Avg New Deaths)
per 1M