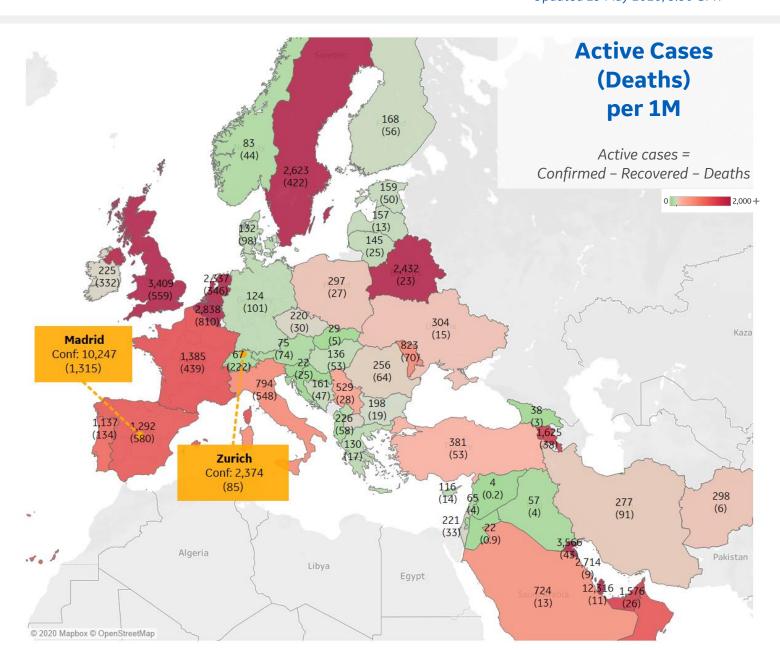

# **Europe & Middle East**

## **Per 1M in Region**

|              | Today  | Change |
|--------------|--------|--------|
| Active Cases | 835    | +0.4%  |
| Confirmed    | 24 new | +1%    |
| Deaths       | 1 new  | +1%    |
| Recovered    | 19 new | +2%    |

| Qatar       | 12,316 |
|-------------|--------|
| Kuwait      | 3,566  |
| UK          | 3,409  |
| Belgium     | 2,838  |
| Bahrain     | 2,714  |
| Sweden      | 2,623  |
| Belarus     | 2,432  |
| Netherlands | 2,337  |
| Armenia     | 1,625  |
| UAE         | 1,576  |
|             |        |