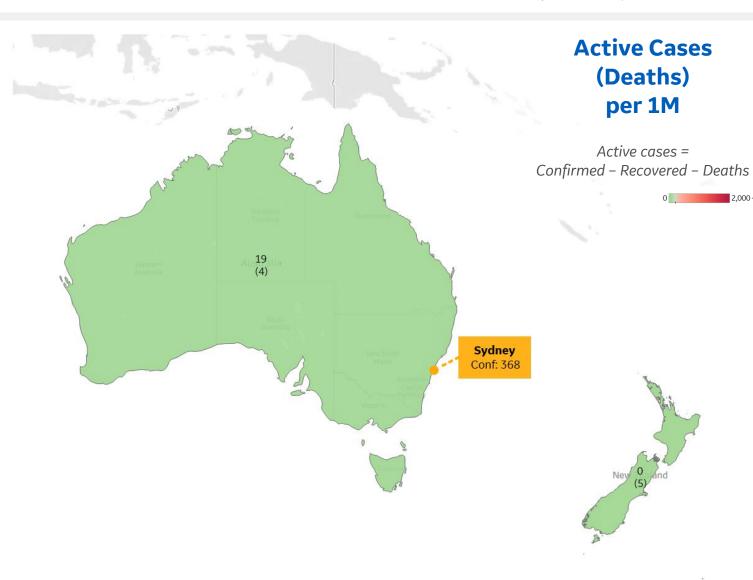

### Per 1M in Region

|              | Today    | Change |
|--------------|----------|--------|
| Active Cases | 16       | +2%    |
| Confirmed    | 0.5 new  | +0.2%  |
| Deaths       | 0.00 new | +0%    |
| Recovered    | 1 new    | +0.4%  |

| Australia   | 19 |
|-------------|----|
| New Zealand | 0  |

<sup>\*</sup> Excludes regions with population < 1M