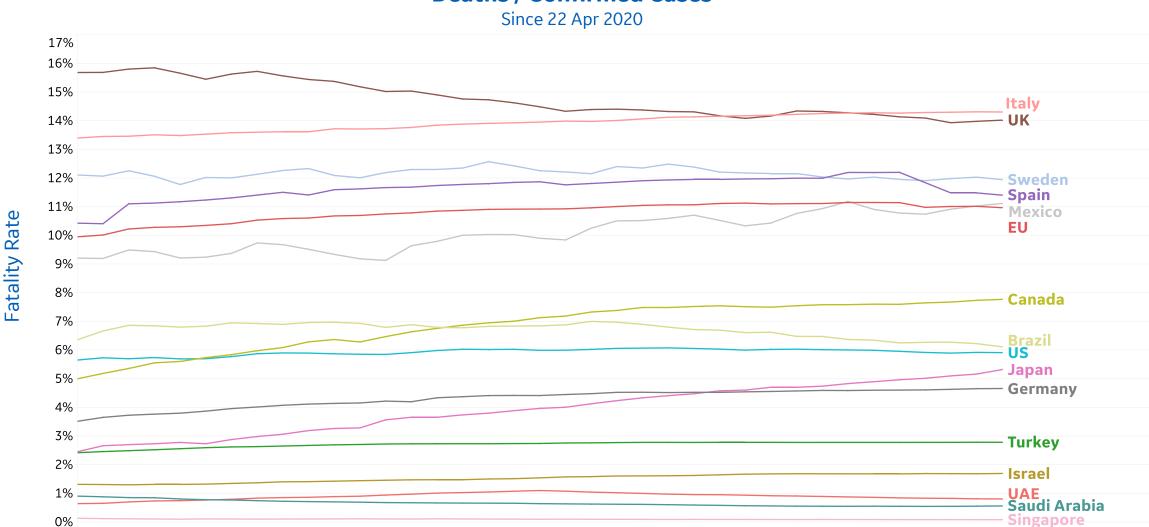

# **Fatality Rate in Select Countries**

02 May

30 Apr

22 Apr

24 Apr

28 Apr

26 Apr

04 May

#### **Deaths / Confirmed Cases**