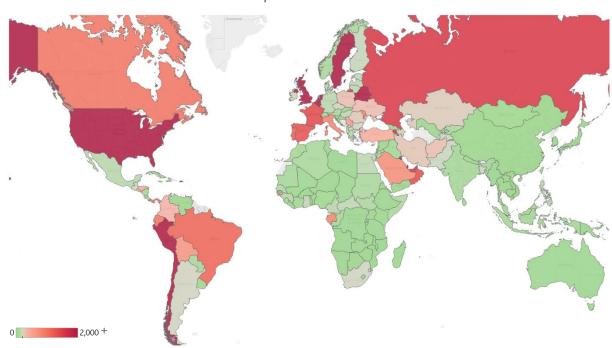

# **Top 50 Countries: Per 1M**

Update

| Ы  | 29 | May   | 2020  | 3:30 GMT |  |
|----|----|-------|-------|----------|--|
| ·u | 2  | 1'lay | 2020, | 3.30 UNI |  |

| 1 - 25      |                 | Today     |        |           | Tota               | l since 2       | 22 Jan             |
|-------------|-----------------|-----------|--------|-----------|--------------------|-----------------|--------------------|
|             | Active<br>Today | Confirmed | Deaths | Recovered | Total<br>Confirmed | Total<br>Deaths | Total<br>Recovered |
| Qatar       | 12,316          | 683       | 1      | 735       | 17,672             | 11              | 5,345              |
| US          | 3,686           | 68        | 4      | 25        | 5,202              | 307             | 1,208              |
| Kuwait      | 3,566           | 198       | 2      | 176       | 5,646              | 43              | 2,037              |
| UK          | 3,409           | 28        | 6      | 0         | 3,985              | 559             | 17                 |
| Belgium     | 2,838           | 22        | 2      | 10        | 4,991              | 810             | 1,344              |
| Bahrain     | 2,714           | 212       | 0      | 157       | 5,907              | 9               | 3,185              |
| Sweden      | 2,623           | 63        | 5      | 0         | 3,538              | 422             | 492                |
| Chile       | 2,612           | 243       | 3      | 134       | 4,548              | 47              | 1,889              |
| Singapore   | 2,552           | 64        | 0      | 174       | 5,683              | 4               | 3,127              |
| Belarus     | 2,432           | 95        | 1      | 78        | 4,218              | 23              | 1,763              |
| Peru        | 2,373           | 178       | 4      | 99        | 4,300              | 124             | 1,803              |
| Netherlands | 2,337           | 11        | 2      | 0         | 2,693              | 346             | 10                 |
| Armenia     | 1,625           | 149       | 5      | 11        | 2,773              | 38              | 1,109              |
| UAE         | 1,576           | 57        | 0      | 32        | 3,289              | 26              | 1,687              |
| Russia      | 1,534           | 57        | 1      | 61        | 2,597              | 28              | 1,035              |
| France      | 1,385           | 51        | 1      | 9         | 2,855              | 439             | 1,031              |
| Oman        | 1,330           | 125       | 0      | 0         | 1,764              | 8               | 426                |
| Spain       | 1,292           | 35        | 0      | 0         | 5,088              | 580             | 3,216              |
| Portugal    | 1,137           | 30        | 1      | 28        | 3,099              | 134             | 1,828              |
| Brazil      | 1,100           | 124       | 5      | 52        | 2,062              | 126             | 836                |
| Panama      | 1,027           | 93        | 1      | 0         | 2,812              | 74              | 1,710              |
| Canada      | 955             | 26        | 3      | 19        | 2,384              | 185             | 1,244              |
| Ecuador     | 948             | 21        | 2      | 0         | 2,181              | 188             | 1,044              |
| Moldova     | 823             | 47        | 2      | 59        | 1,915              | 70              | 1,022              |
| Italy       | 794             | 10        | 1      | 58        | 3,833              | 548             | 2,491              |