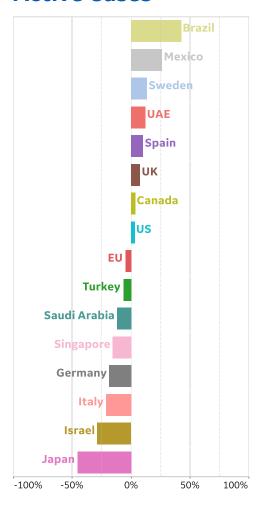

|
| Total World   | 3,032,678       | 117,156                 | 4,680  | 65,872    | 5,808,946          | 360,308         | 2,415,960          |



# **New Confirmed Cases in Select Countries**



Updated 29 May 2020, 3:30 GMT



## **New Deaths in Select Countries**

## **Daily New Deaths / 1M**

7-day rolling avg. since 22 Apr 2020





## **Cumulative Deaths in Select Countries**



Updated 29 May 2020, 3:30 GMT





# **Fatality Rate in Select Countries**

02 May

30 Apr

22 Apr

24 Apr

28 Apr

26 Apr

04 May

06 May

08 May

10 May

12 May

16 May

14 May

18 May

20 May

24 May

22 May

28 May

26 May

#### **Deaths / Confirmed Cases**







## % Change in Case Volume in Select Countries



Updated 29 May 2020, 3:30 GMT

## **Over Previous 7 days**

#### **Active Cases**



#### **Confirmed Cases**



#### **Reported Recoveries**



#### **Reported Deaths**



**COMMAND CENTERS** 

# **Europe & Middle East**

## **Per 1M in Region**

|              | Today  | Change |
|--------------|--------|--------|
| Active Cases | 835    | +0.4%  |
| Confirmed    | 24 new | +1%    |
| Deaths       | 1 new  | +1%    |
| Recovered    | 19 new | +2%    |

| Qatar       | 12,316 |
|-------------|--------|
| Kuwait      | 3,566  |
| UK          | 3,409  |
| Belgium     | 2,838  |
| Bahrain     | 2,714  |
| Sweden      | 2,623  |
| Belarus     | 2,432  |
| Netherlands | 2,337  |
| Armenia     | 1,625  |
| UAE         | 1,576  |
|             |        |

<sup>\*</sup> Excludes regions with population < 1M



**COMMAND CENTERS** 





|              | Today  | Change |
|------