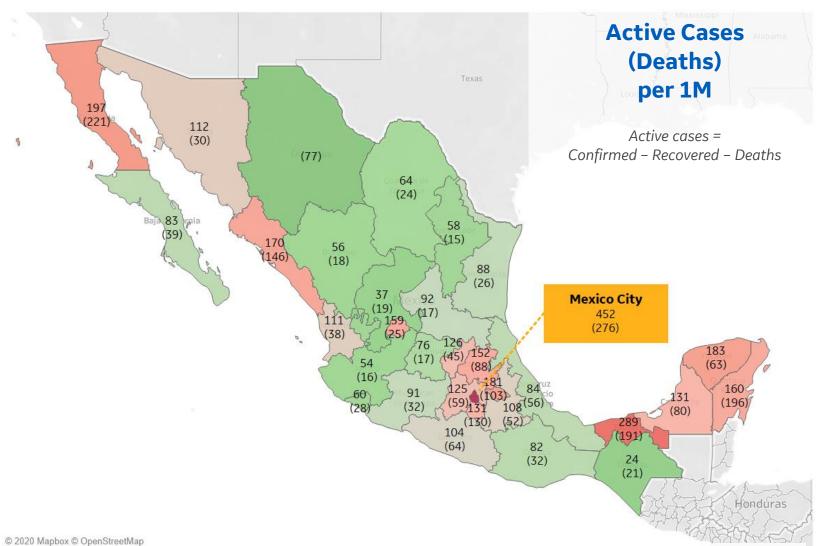

## **Per 1M in Region**

|              | Today  | Change |
|--------------|--------|--------|
| Active Cases | 127    | +5%    |
| Confirmed    | 26 new | +4%    |
| Deaths       | 3 new  | +5%    |
| Recovered    | 17 new | +4%    |

| Distrito Federal | 452 |
|------------------|-----|
| Tabasco          | 289 |
| Baja California  | 197 |
| Yucatan          | 183 |
| Tlaxcala         | 181 |
| Sinaloa          | 170 |
| Quintana Roo     | 160 |
| Aguascalientes   | 159 |
| Hidalgo          | 152 |
| Campeche         | 131 |
|                  |     |