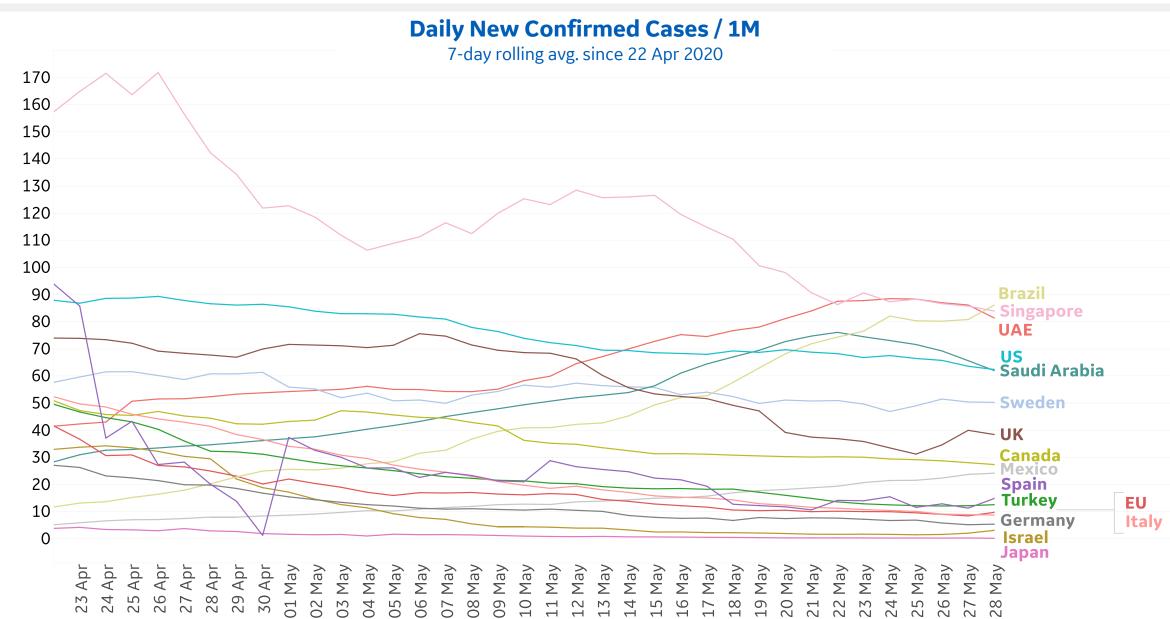

|
| Guinea-Bissau | 1,145           | 0                       | 1      | 0         | 1,195              | 8               | 42                 |
| Ireland       | 1,113           | 38                      | 8      | 0         | 24,841             | 1,639           | 22,089             |
| Eq. Guinea    | 866             | 0                       | 0      | 0         | 1,043              | 12              | 165                |
| North Macedo  | 470             | 38                      | 2      | 16        | 2,077              | 121             | 1,486              |
| Total World   | 3,032,678       | 117,156                 | 4,680  | 65,872    | 5,808,946          | 360,308         | 2,415,960          |



# **New Confirmed Cases in Select Countries**



Updated 29 May 2020, 3:30 GMT



## **New Deaths in Select Countries**

## **Daily New Deaths / 1M**

7-day rolling avg. since 22 Apr 2020





## **Cumulative Deaths in Select Countries**



Updated 29 May 2020, 3:30 GMT





# **Fatality Rate in Select Countries**

02 May

30 Apr

22 Apr

24 Apr

28 Apr

26 Apr

04 May

06 May

08 May

10 May

12 May

16 May

14 May

18 May

20 May

24 May

22 May

28 May

26 May

#### **Deaths / Confirmed Cases**







## % Change in Case Volume in Select Countries



Updated 29 May 2020, 3:30 GMT

## **Over Previous 7 days**

#### **Active Cases**



#### **Confirmed Cases**



#### **Reported Recoveries**



#### **Reported Deaths**



**COMMAND CENTERS** 

# **Europe & Middle East**

## **Per 1M in Region**

|              | Today  | Change |
|--------------|--------|--------|
|