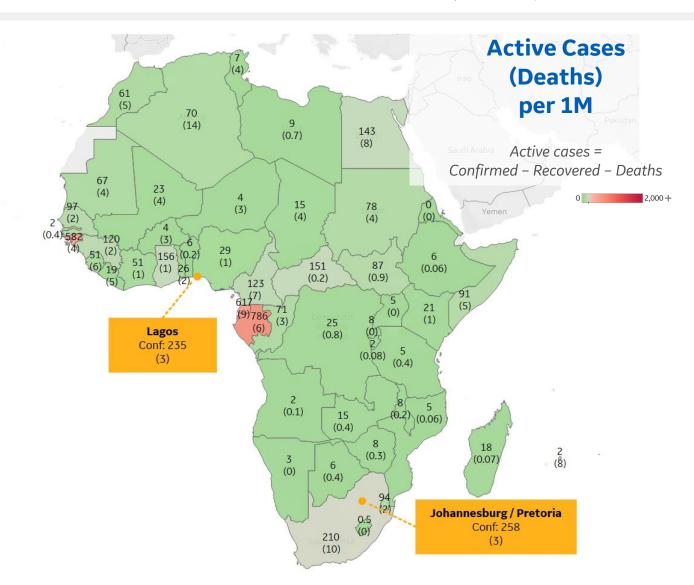

### **Per 1M in Region**

|              | Today   | Change |
|--------------|---------|--------|
| Active Cases | 54      | +3%    |
| Confirmed    | 4 new   | +4%    |
| Deaths       | 0.1 new | +2%    |
| Recovered    | 2 new   | +5%    |

| Gabon             | 786 |
|-------------------|-----|
| Eq. Guinea        | 617 |
| Guinea-Bissau     | 582 |
| South Africa      | 210 |
| Ghana             | 156 |
| Central African R | 151 |
| Egypt             | 143 |
| Cameroon          | 123 |
| Guinea            | 120 |
| Senegal           | 97  |
|                   |     |

<sup>\*</sup> Excludes regions with population < 1M

\*\* Per 1M = Per 1 Million Population unless otherwise noted

**Johns Hopkins Coronavirus Resource Center:** 

https://coronavirus.jhu.edu/map.html

**Worldometer Coronavirus Reporting:** 