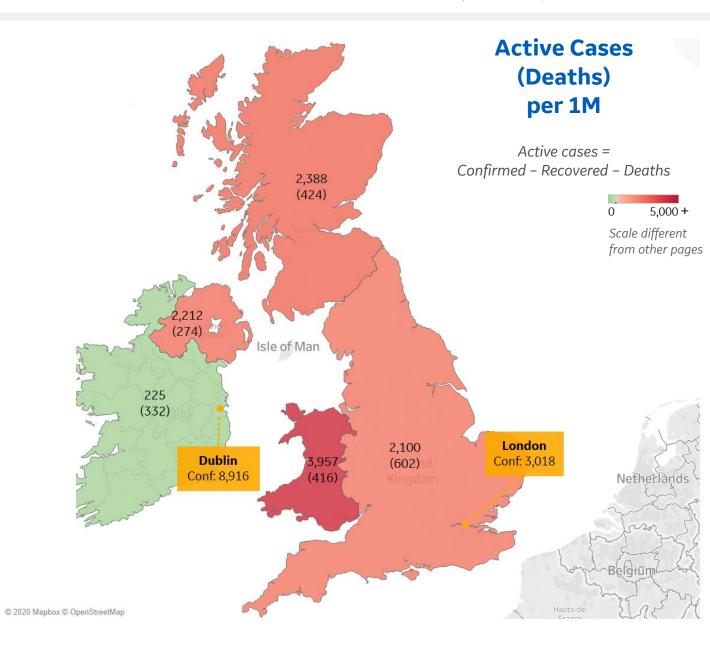

<sup>\*</sup> Excludes regions with population < 1M

**COMMAND CENTERS** 

|              | Today  | Change |
|--------------|--------|--------|
| Active Cases | 3,193  | +0.7%  |
| Confirmed    | 26 new | +1%    |
| Deaths       | 5 new  | +1%    |
| Recovered    | 0 new  | +0%    |

| Wales            | 3,957 |
|------------------|-------|
| Scotland         | 2,388 |
| Northern Ireland | 2,212 |
| England          | 2,100 |
| Ireland          | 225   |

**COMMAND CENTERS** 