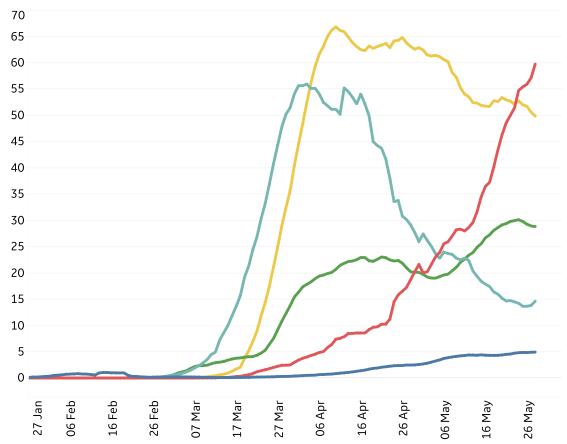

## **New Confirmed Cases & New Deaths**

**North America Europe** Middle East **Central/South America** 

#### **New Confirmed Cases / 1M**

7-day rolling average