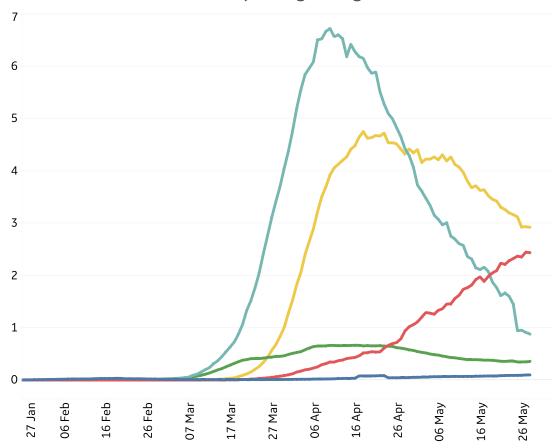

## **New Confirmed Cases & New Deaths**

**North America Europe** Middle East **Central/South America** 

#### New Deaths / 1M

7-day rolling average

## **Daily New Deaths / 1M**

7-day rolling avg. since 22 Apr 2020