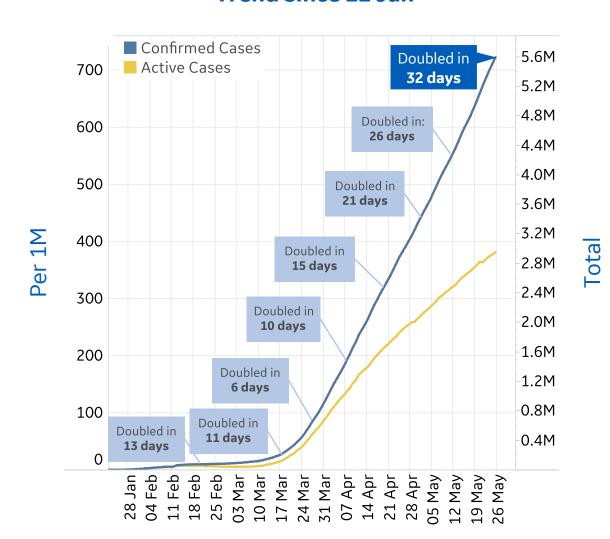

## **Top 50 Countries: Per 1M**

| 020 3·3 | zn 1 | $\cap \mathbb{N}$ | 1T |  |
|---------|------|-------------------|----|--|

| 1 - 25       |                 | Today     |        |           | Tota               | l since 2       | 22 Jan             |
|--------------|-----------------|-----------|--------|-----------|--------------------|-----------------|--------------------|
|              | Active<br>Today | Confirmed | Deaths | Recovered | Total<br>Confirmed | Total<br>Deaths | Total<br>Recovered |
| Qatar        | 12,265          | 605       | 1      | 514       | 16,385             | 10              | 4,111              |
| US           | 3,617           | 56        | 2      | 18        | 5,078              | 299             | 1,163              |
| Kuwait       | 3,535           | 142       | 2      | 161       | 5,286              | 40              | 1,711              |
| UK           | 3,363           | 60        | 2      | 0         | 3,927              | 547             | 17                 |
| Belgium      | 2,830           | 10        | 2      | 2         | 4,957              | 805             | 1,322              |
| Singapore    | 2,714           | 65        | 0      | 121       | 5,528              | 4               | 2,811              |
| Bahrain      | 2,594           | 115       | 0      | 109       | 5,504              | 8               | 2,902              |
| Sweden       | 2,509           | 59        | 10     | 0         | 3,410              | 408             | 492                |
| Chile        | 2,419           | 207       | 2      | 84        | 4,078              | 42              | 1,617              |
| Belarus      | 2,409           | 97        | 0      | 68        | 4,028              | 22              | 1,597              |
| Netherlands  | 2,319           | 8         | 2      | 0         | 2,672              | 343             | 10                 |
| Peru         | 2,216           | 175       | 5      | 60        | 3,935              | 115             | 1,605              |
| Russia       | 1,558           | 61        | 1      | 85        | 2,483              | 26              | 899                |
| UAE          | 1,502           | 79        | 1      | 33        | 3,143              | 26              | 1,616              |
| Armenia      | 1,381           | 98        | 1      | 26        | 2,498              | 31              | 1,087              |
| France       | 1,353           | -3        | 1      | 10        | 2,801              | 437             | 1,011              |
| Spain        | 1,257           | 18        | 6      | 0         | 5,053              | 580             | 3,216              |
| Oman         | 1,178           | 68        | 0      | 26        | 1,590              | 7               | 405                |
| Portugal     | 1,135           | 21        | 1      | 27        | 3,041              | 132             | 1,775              |
| Panama       | 1,102           | 61        | 1      | 23        | 2,653              | 73              | 1,478              |
| Brazil       | 979             | 77        | 5      | 22        | 1,841              | 115             | 746                |
| Canada       | 953             | 26        | 3      | 19        | 2,334              | 179             | 1,202              |
| Ecuador      | 915             | 0         | 0      | 0         | 2,117              | 182             | 1,020              |
| Italy        | 876             | 7         | 1      | 45        | 3,813              | 545             | 2,393              |
| Saudi Arabia | 800             | 55        | 0      | 80        | 2,204              | 12              | 1,392              |