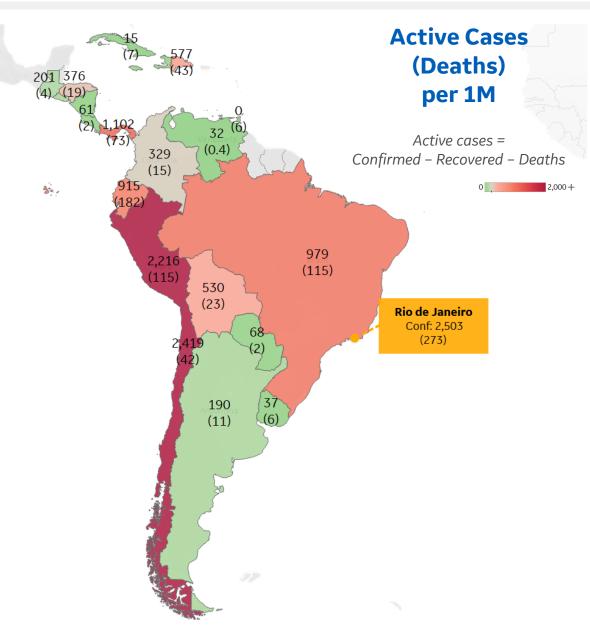

### **Central & South America**

#### **Per 1M in Region**

|              | Today  | Change |
|--------------|--------|--------|
| Active Cases | 766    | +5%    |
| Confirmed    | 57 new | +4%    |
| Deaths       | 3 new  | +4%    |
| Recovered    | 18 new | +3%    |

| Chile     | 2,419 |
|-----------|-------|
| Peru      | 2,216 |
| Panama    | 1,102 |
| Brazil    | 979   |
| Ecuador   | 915   |
| Dom. Rep. | 577   |
| Bolivia   | 530   |
| Honduras  | 376   |
| Colombia  | 329   |
| Guatemala | 201   |
|           |       |

#### **Per 1M in Region**

|              | Today  | Change |
|--------------|--------|--------|
| Active Cases | 930    | +4%    |
| Confirmed    | 55 new | +3%    |
| Deaths       | 4 new  | +4%    |
| Recovered    | 19 new | +3%    |

| Amazonas         | 7,709 |
|------------------|-------|
| Ceará            | 4,054 |
| Maranhão         | 3,431 |
| Pará             | 3,324 |
| Pernambuco       | 3,019 |
| Espírito Santo   | 2,710 |
| Sergipe          | 2,495 |
| Distrito Federal | 2,391 |
| Rio de Janeiro   | 2,318 |
| São Paulo        | 1,873 |
|                  |       |