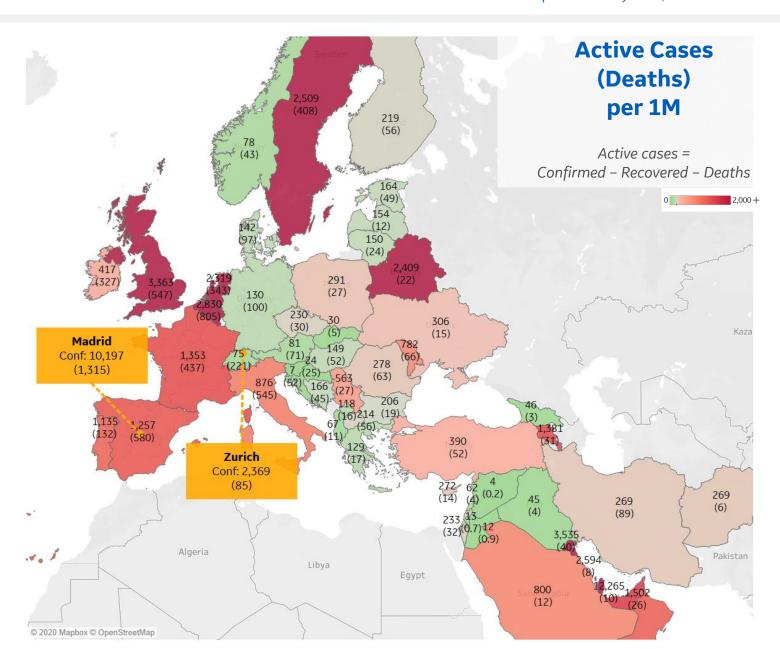

## **Europe & Middle East**

#### **Per 1M in Region**

|              | Today  | Change |
|--------------|--------|--------|
| Active Cases | 833    | +0.2%  |
| Confirmed    | 19 new | +1%    |
| Deaths       | 1 new  | +1%    |
| Recovered    | 17 new | +2%    |

| Qatar       | 12,265 |
|-------------|--------|
| Kuwait      | 3,535  |
| UK          | 3,363  |
| Belgium     | 2,830  |
| Bahrain     | 2,594  |
| Sweden      | 2,509  |
| Belarus     | 2,409  |
| Netherlands | 2,319  |
| UAE         | 1,502  |
| Armenia     | 1,381  |

<sup>\*</sup> Excludes regions with population < 1M

**COMMAND CENTERS** 