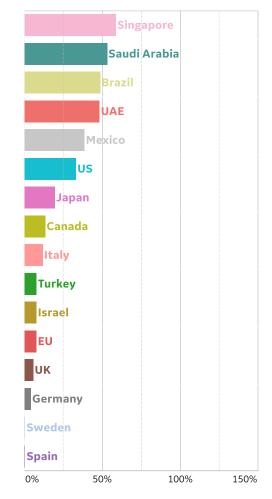

## **New Confirmed Cases in Select Countries**

### **New Confirmed Cases & New Deaths**

Key North America Europe Middle East Central/South America Asia