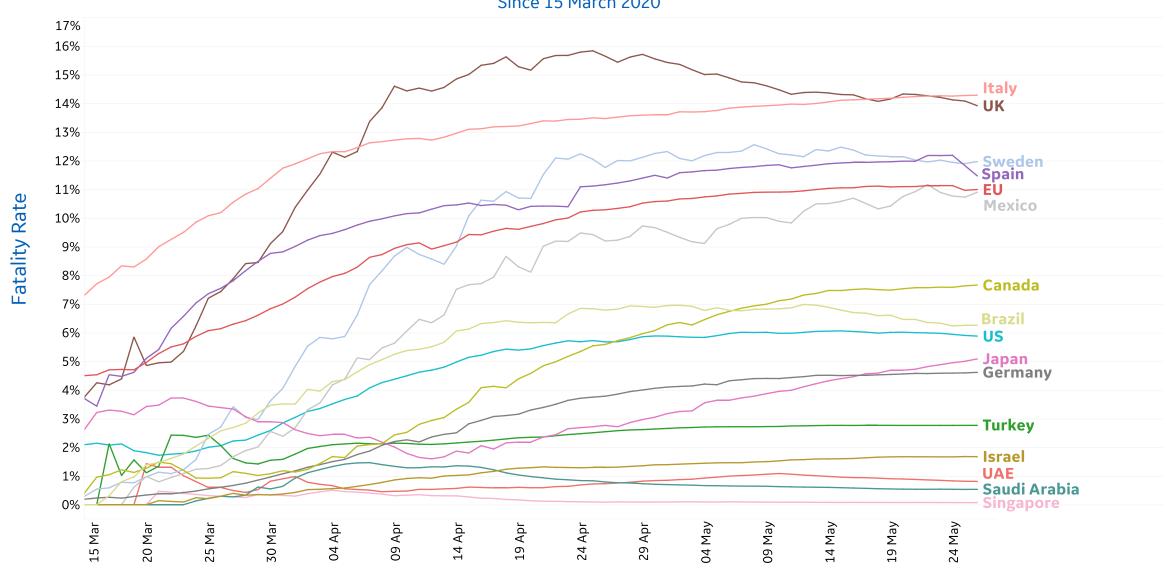

# Fatality Rate in Select Countries

#### **Deaths / Confirmed Cases**

Since 15 March 2020

Updated 27 May 2020, 3:30 GMT