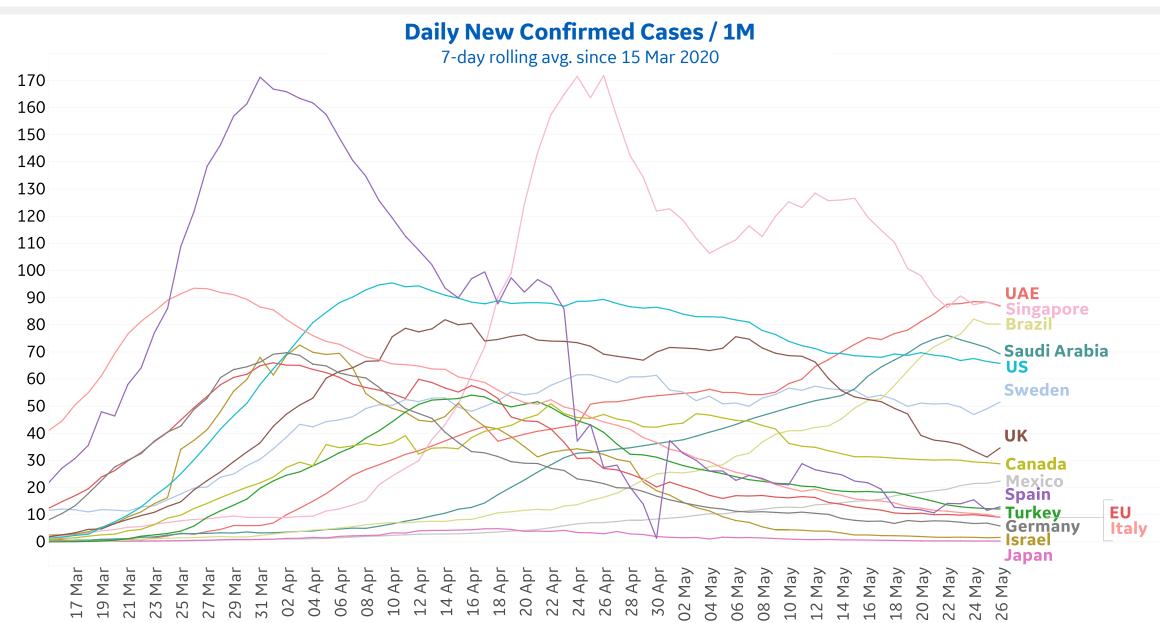

| 29        | 4      | 0         | 6,628              | 312             | 5,100              |
| Guinea-Bissau | 1,129           | 0         | 0      | 0         | 1,178              | 7               | 42                 |
| Eq. Guinea    | 866             | 0         | 0      | 0         | 1,043              | 12              | 165                |
| North Macedo  | 445             | 15        | 3      | 14        | 2,014              | 116             | 1,453              |
| Cyprus        | 328             | 2         | 0      | 0         | 939                | 17              | 594                |
| Total World   | 2,952,217       | 94,565    | 4,221  | 55,218    | 5,589,626          | 350,453         | 2,286,956          |



## **New Confirmed Cases in Select Countries**



## **New Deaths in Select Countries**

#### Daily New Deaths / 1M

7-day rolling avg. since 15 Mar 2020





### **Cumulative Deaths in Select Countries**





# Fatality Rate in Select Countries

#### **Deaths / Confirmed Cases**

Since 15 March 2020







Updated 27 May 2020, 3:30 GMT

### **Over Previous 7 days**

#### **Active Cases**



#### **Confirmed Cases**



#### **Reported Recoveries**



#### **Reported Deaths**







**COMMAND CENTERS** 





### Feature: Deaths in Long Term Care Facilities

12



**COMMAND CENTERS** 

## **Europe & Middle East**

#### **Per 1M in Region**

|              | Today  | Change |
|--------------|--------|--------|
| Active Cases | 833    | +0.2%  |
| Confirmed    | 19 new | +1%    |
| Deaths       | 1 new  | +1%    |
| Recovered    | 17 new |