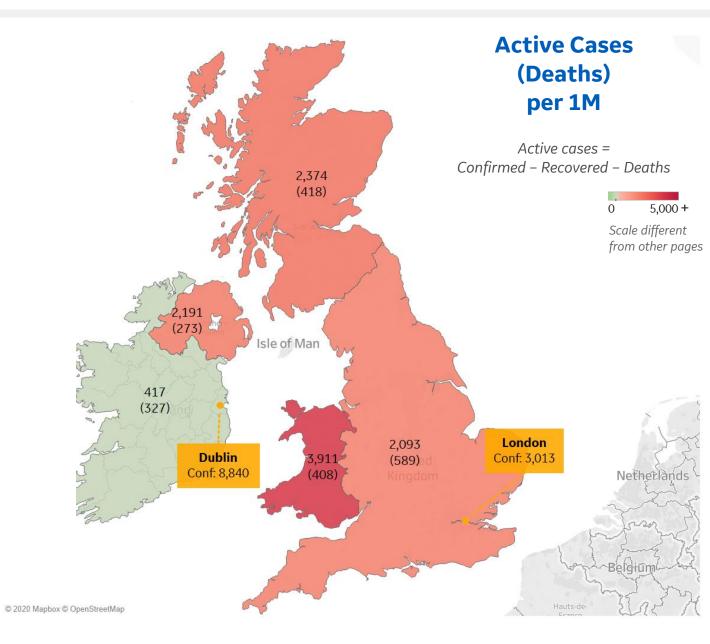

#### Per 1M in Region

|              | Today  | Change |
|--------------|--------|--------|
| Active Cases | 3,163  | +2%    |
| Confirmed    | 56 new | +1%    |
| Deaths       | 2 new  | +0.4%  |
| Recovered    | 0 new  | +0%    |

| Wales            | 3,911 |
|------------------|-------|
| Scotland         | 2,374 |
| Northern Ireland | 2,191 |
| England          | 2,093 |
| Ireland          | 417   |