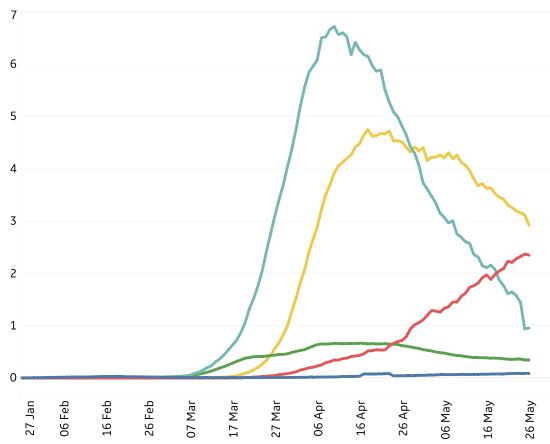

Updated 27 May 2020, 3:30 GMT

#### **Trend since 22 Jan**



#### **Today per 1M**

Active cases = Confirmed - Recovered - Deaths



| Per 1M:      | Today  | Change |
|--------------|--------|--------|
| Active Today | 381    | +1%    |
| Active       | 4 new  | +1%    |
| Confirmed    | 12 new | +2%    |
| Deaths       | 1 new  | +1.2%  |
| Recovered    | 7 new  | +2%    |



### **New Confirmed Cases & New Deaths**

Key North America Europe Middle East Central/South America Asia

#### **New Confirmed Cases / 1M**

7-day rolling average



#### New Deaths / 1M

7-day rolling average



## **Top 50 Countries: Per 1M**

| 020 3·3 | zn 1 | $\cap \mathbb{N}$ | 1T |  |
|---------|------|-------------------|----|--|

| 1 - 25       |                 | Today     |        |           | Tota               | l since 2       | 22 Jan             |
|--------------|-----------------|-----------|--------|-----------|--------------------|-----------------|--------------------|
|              | Active<br>Today | Confirmed | Deaths | Recovered | Total<br>Confirmed | Total<br>Deaths | Total<br>Recovered |
| Qatar        | 12,265          | 605       | 1      | 514       | 16,385             | 10              | 4,111              |
| US           | 3,617           | 56        | 2      | 18        | 5,078              | 299             | 1,163              |
| Kuwait       | 3,535