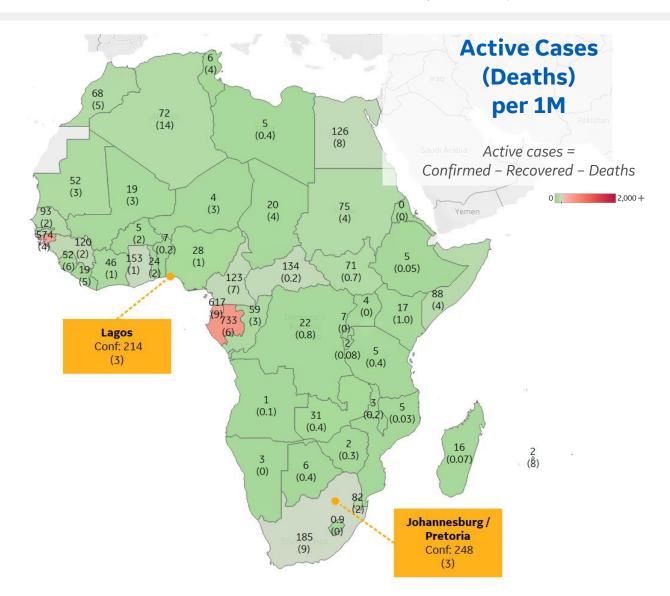

#### **Per 1M in Region**

|              | Today   | Change |
|--------------|---------|--------|
| Active Cases | 50      | +2%    |
| Confirmed    | 3 new   | +3%    |
| Deaths       | 0.1 new | +3%    |
| Recovered    | 1 new   | +3%    |

| Gabon             | 733 |
|-------------------|-----|
| Eq. Guinea        | 617 |
| Guinea-Bissau     | 574 |
| South Africa      | 185 |
| Ghana             | 153 |
| Central African R | 134 |
| Egypt             | 126 |
| Cameroon          | 123 |
| Guinea            | 120 |
| Senegal           | 93  |
|                   |     |

<sup>\*</sup> Excludes regions with population < 1M

\*\* Per 1M = Per 1 Million Population unless otherwise noted

**Johns Hopkins Coronavirus Resource Center:** 

https://coronavirus.jhu.edu/map.html

**Worldometer Coronavirus Reporting:** 