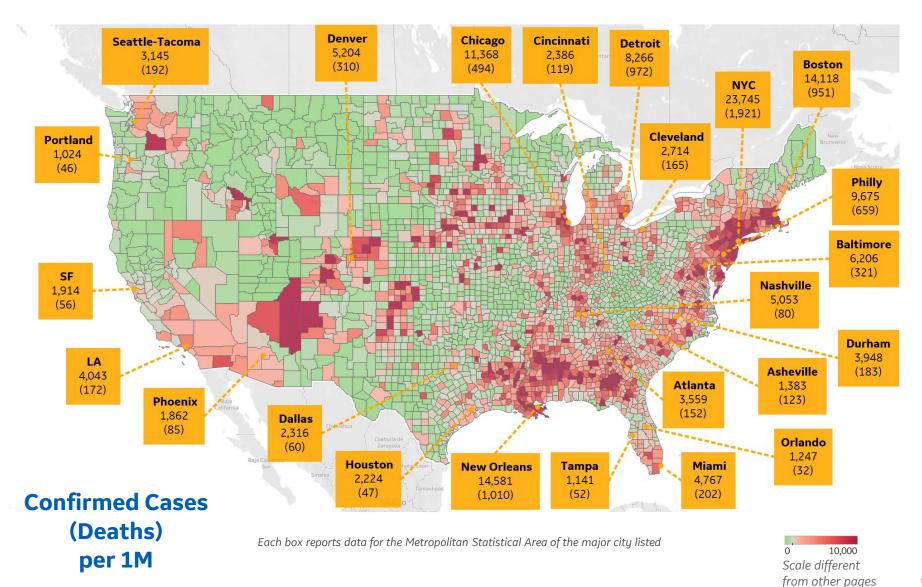

## **US by County & Metro, Total to Date**

#### **Top 10 Northeast Counties**

Total Confirmed Cases / 1M

| Rockland County, NY    | 39,266 |
|------------------------|--------|
| Westchester County, NY | 33,492 |
| Passaic County, NJ     | 30,513 |
| Nassau County, NY      | 28,958 |
| Hudson County, NJ      | 27,477 |
| Union County, NJ       | 26,748 |
| Orange County, NY      | 25,979 |
| Suffolk County, NY     | 25,926 |
| New York City*         | 23,235 |
| Essex County, NJ       | 20,824 |

#### **Top 10 Other US Counties**

Total Confirmed Cases / 1M

| Orleans Parish, LA         | 17,592 |
|----------------------------|--------|
| Jefferson Parish, LA       | 16,377 |
| Prince George's County, MD | 13,233 |
| Cook County, IL            | 12,618 |
| Wayne County, MI           | 11,011 |
| District of Columbia, DC   | 10,528 |
| Lake County, IL            | 9,747  |
| Yakima County, WA          | 9,601  |
| Kane County, IL            | 8,934  |
| Marion County, IN          | 8,824  |
|                            |        |

**Note:** Includes counties ≥ 250K population

<sup>\*</sup> New York City counties aggregated into one reporting area