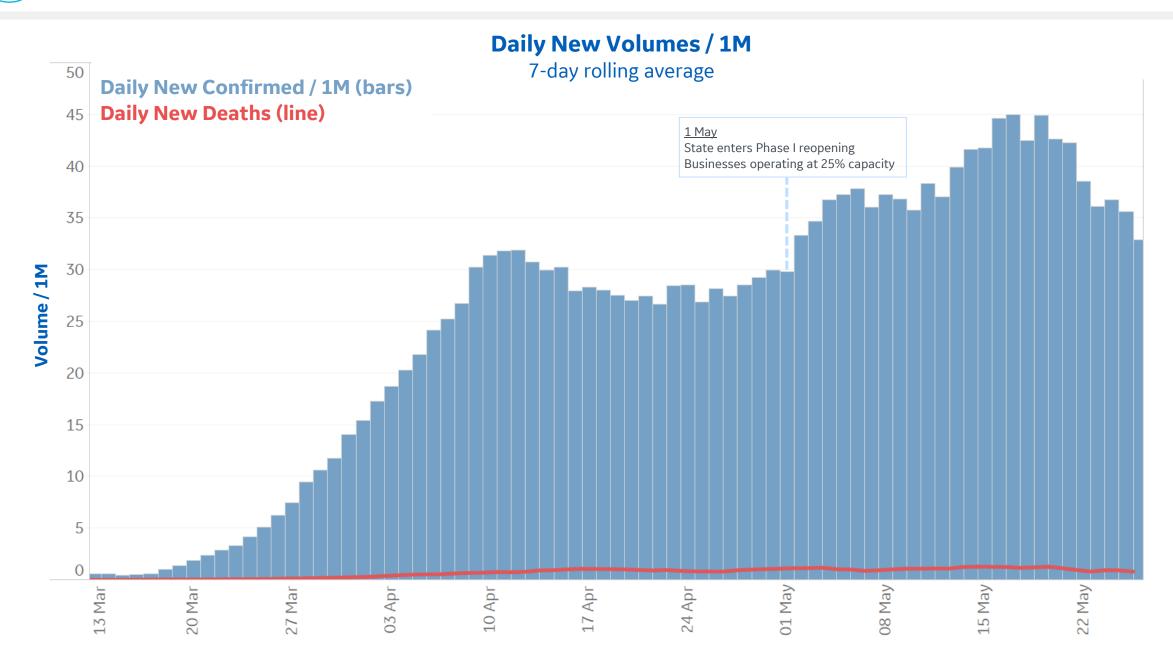

#### **Per 1M in Region**

|              | Today  | Change |
|--------------|--------|--------|
| Active Cases | 930    | +4%    |
| Confirmed    | 55 new | +3%    |
| Deaths       | 4 new  | +4%    |
| Recovered    | 19 new | +3%    |

| Amazonas         | 7,709 |
|------------------|-------|
| Ceará            | 4,054 |
| Maranhão         | 3,431 |
| Pará             | 3,324 |
| Pernambuco       | 3,019 |
| Espírito Santo   | 2,710 |
| Sergipe          | 2,495 |
| Distrito Federal | 2,391 |
| Rio de Janeiro   | 2,318 |
| São Paulo        | 1,873 |
|                  |       |