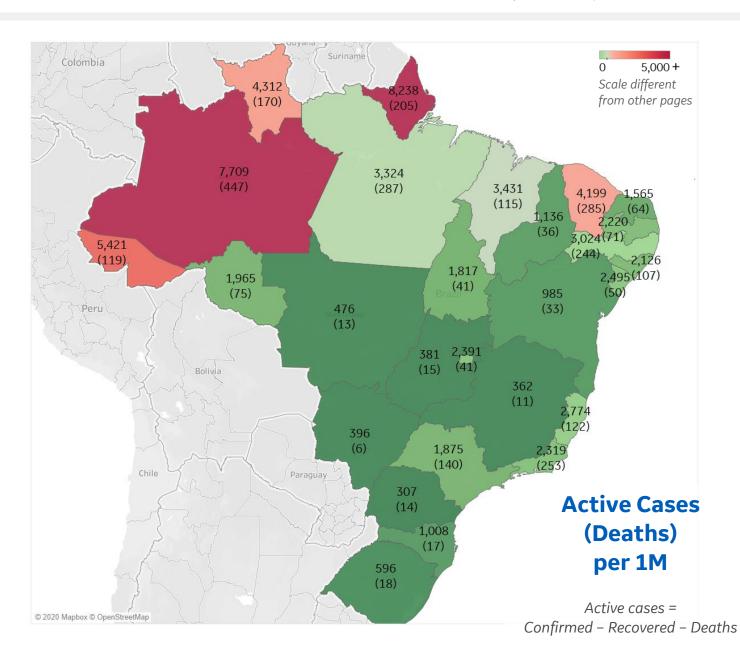

### **Central & South America**

#### **Per 1M in Region**

|              | Today  | Change |
|--------------|--------|--------|
| Active Cases | 766    | +5%    |
| Confirmed    | 57 new | +4%    |
| Deaths       | 3 new  | +4%    |
| Recovered    | 18 new | +3%    |

| Chile     | 2,419 |
|-----------|-------|
| Peru      | 2,216 |
| Panama    | 1,102 |
| Brazil    | 979   |
| Ecuador   | 915   |
| Dom. Rep. | 577   |
| Bolivia   | 530   |
| Honduras  | 376   |
| Colombia  | 329   |
| Guatemala | 201   |
|           |       |

#### **Per 1M in Region**

|              | Today  | Change |
|--------------|--------|--------|
| Active Cases | 930    | +4%    |
| Confirmed    | 55 new | +3%    |
| Deaths       | 4 new  | +4%    |
| Recovered    | 19 new | +3%    |

| Amazonas         | 7,709 |
|------------------|-------|
| Ceará            | 4,054 |
| Maranhão         | 3,431 |
| Pará             | 3,324 |
| Pernambuco       | 3,019 |
| Espírito Santo   | 2,710 |
| Sergipe          | 2,495 |
| Distrito Federal | 2,391 |
| Rio de Janeiro   | 2,318 |
| São Paulo        | 1,873 |
|                  |       |

<sup>\*</sup> Excludes regions with population < 1M