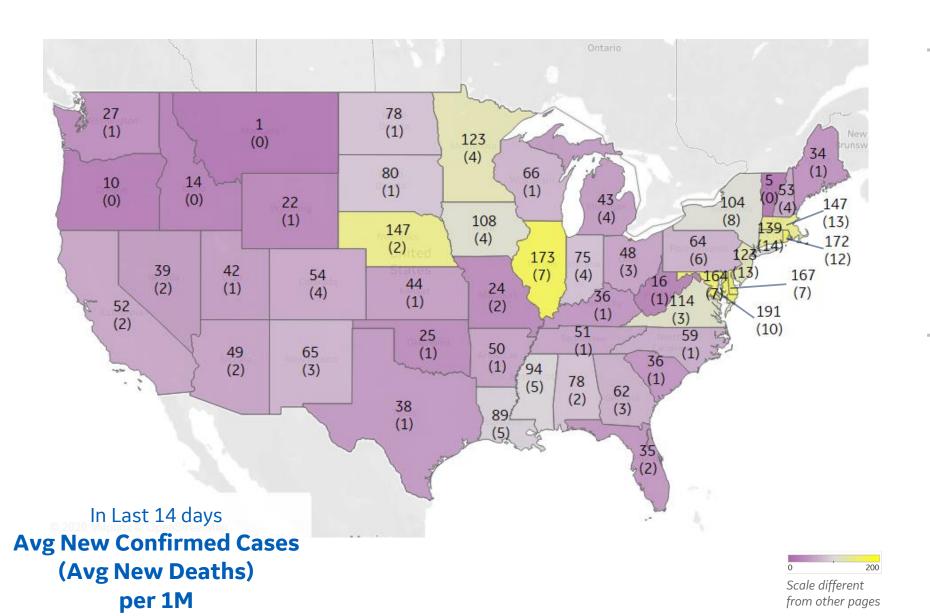

### **US, New in Last 14 days**

#### **Top 10 Northeast States**

Avg New Confirmed Cases / 1M

| Rhode Island  | 172 |
|---------------|-----|
| Delaware      | 167 |
| Massachusetts | 147 |
| Connecticut   | 139 |
| New Jersey    | 123 |
| New York      | 104 |
| Pennsylvania  | 64  |
| New Hampshire | 53  |
| Maine         | 34  |
| Vermont       | 5   |
|               |     |

#### **Top 10 Other US States**

Avg New Confirmed Cases / 1M

| District of Columbia | 191 |
|----------------------|-----|
| Illinois             | 173 |
| Maryland             | 164 |
| Nebraska             | 147 |
| lowa                 | 108 |
| Mississippi          | 94  |
| Louisiana            | 89  |
| South Dakota         | 80  |
| Indiana              | 75  |
| Michigan             | 43  |
|                      |     |