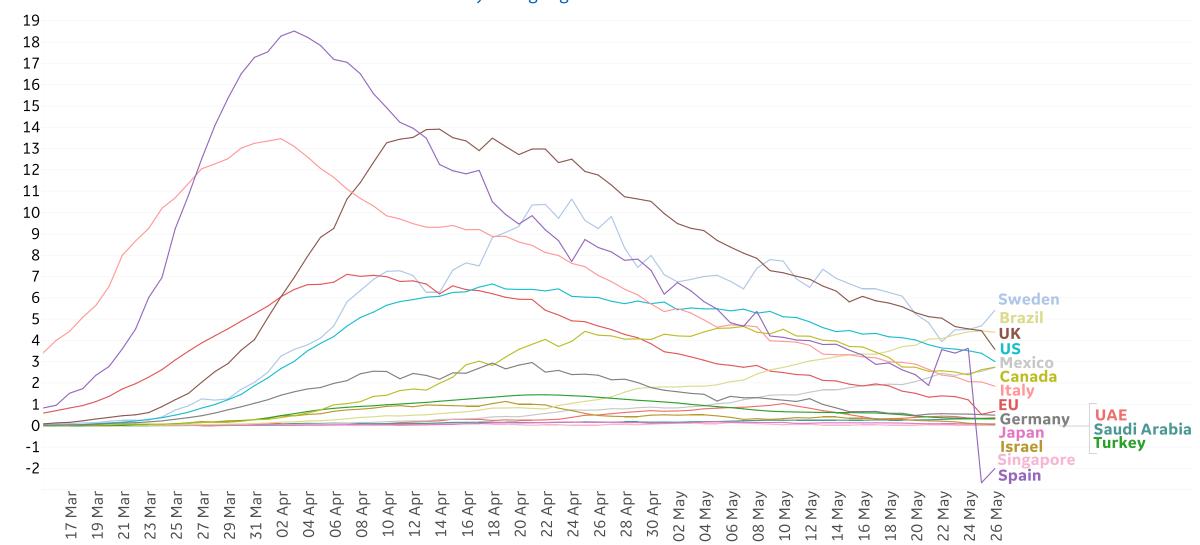

uinea-Bissau | 1,129           | 0         | 0      | 0         | 1,178              | 7               | 42                 |
| Eq. Guinea    | 866             | 0         | 0      | 0         | 1,043              | 12              | 165                |
| North Macedo  | 445             | 15        | 3      | 14        | 2,014              | 116             | 1,453              |
| Cyprus        | 328             | 2         | 0      | 0         | 939                | 17              | 594                |
| Total World   | 2,952,217       | 94,565    | 4,221  | 55,218    | 5,589,626          | 350,453         | 2,286,956          |



## **New Confirmed Cases in Select Countries**



## **New Deaths in Select Countries**

#### Daily New Deaths / 1M

7-day rolling avg. since 15 Mar 2020





### **Cumulative Deaths in Select Countries**





# Fatality Rate in Select Countries

#### **Deaths / Confirmed Cases**

Since 15 March 2020







Updated 27 May 2020, 3:30 GMT

### **Over Previous 7 days**

#### **Active Cases**



#### **Confirmed Cases**



#### **Reported Recoveries**



#### **Reported Deaths**







**COMMAND CENTERS** 





### Feature: Deaths in Long Term Care Facilities

12



**COMMAND CENTERS** 

## **Europe & Middle East**

#### **Per 1M in Region**

|              | Today  | Change |
|--------------|--------|--------|
| Active Cases | 833    | +0.2%  |
| Confirmed    | 19 new | +1%    |
| Deaths       | 1 new  | +1%    |
| Recovered    | 17 new | +2%    |

| Qatar       | 12,265 |
|-------------|--------|
| Kuwait      | 3,535  |
| UK          | 3,363