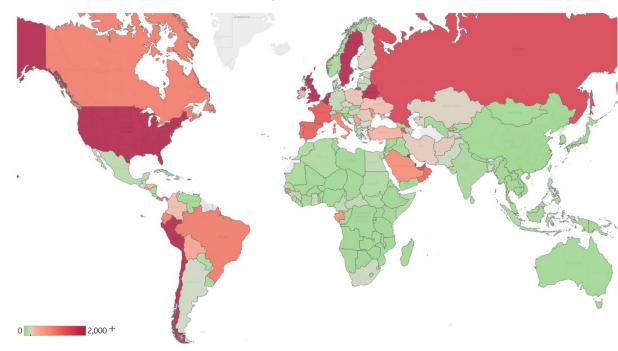

## **New Confirmed Cases in Select Countries**

### **New Confirmed Cases & New Deaths**

Key North America Europe Middle East Central/South America Asia