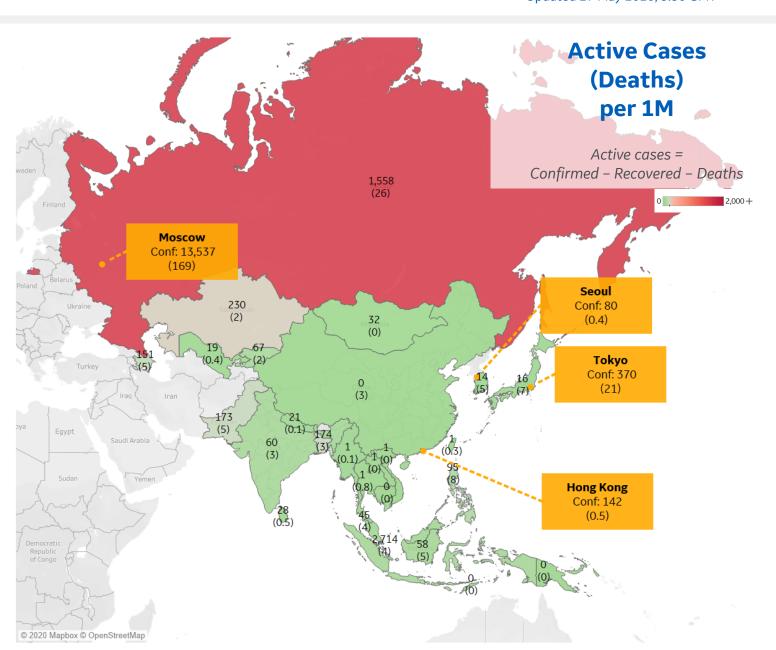

## **Europe & Middle East**

#### **Per 1M in Region**

|              | Today  | Change |
|--------------|--------|--------|
| Active Cases | 833    | +0.2%  |
| Confirmed    | 19 new | +1%    |
| Deaths       | 1 new  | +1%    |
| Recovered    | 17 new | +2%    |

| Qatar       | 12,265 |
|-------------|--------|
| Kuwait      | 3,535  |
| UK          | 3,363  |
| Belgium     | 2,830  |
| Bahrain     | 2,594  |
| Sweden      | 2,509  |
| Belarus     | 2,409  |
| Netherlands | 2,319  |
| UAE         | 1,502  |
| Armenia     | 1,381  |

#### **Per 1M in Region**

|              | Today   | Change |
|--------------|---------|--------|
| Active Cases | 99      | +0.04% |
| Confirmed    | 4 new   | +2%    |
| Deaths       | 0.1 new | +3%    |
| Recovered    | 5 new   | +6%    |

| Singapore   | 2,714 |  |  |
|-------------|-------|--|--|
| Russia      | 1,558 |  |  |
| Kazakhstan  | 230   |  |  |
| Bangladesh  | 174   |  |  |
| Pakistan    | 173   |  |  |
| Azerbaijan  | 151   |  |  |
| Philippines | 95    |  |  |
| Kyrgyzstan  | 67    |  |  |
| India       | 60    |  |  |
| Indonesia   | 58    |  |  |
| indonesia   | 20    |  |  |

<sup>\*</sup> Excludes regions with population < 1M