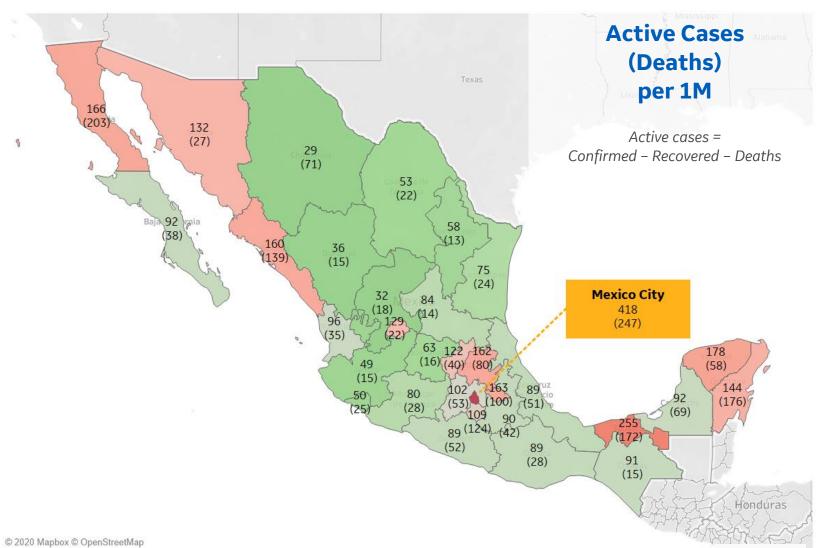

#### **Per 1M in Region**

|              | Today  | Change |
|--------------|--------|--------|
| Active Cases | 114    | +5%    |
| Confirmed    | 27 new | +5%    |
| Deaths       | 4 new  | +7%    |
| Recovered    | 17 new | +4%    |

| Distrito Federal | 418 |
|------------------|-----|
| Tabasco          | 255 |
| Yucatan          | 178 |
| Baja California  | 166 |
| Tlaxcala         | 163 |
| Hidalgo          | 162 |
| Sinaloa          | 160 |
| Quintana Roo     | 144 |
| Sonora           | 132 |
| Aguascalientes   | 129 |
|                  |     |