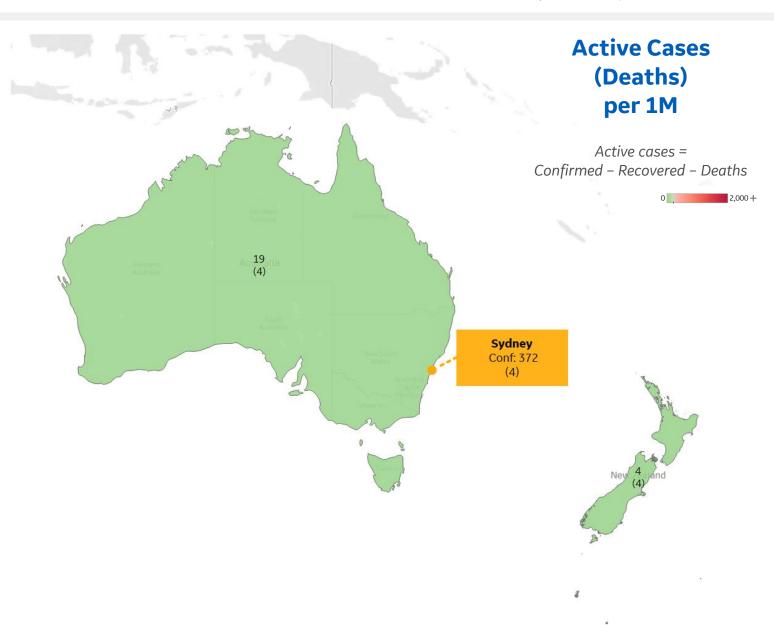

#### Per 1M in Region

|              | Today    | Change |
|--------------|----------|--------|
| Active Cases | 16       | +1%    |
| Confirmed    | 0 new    | +0%    |
| Deaths       | 0.03 new | +1%    |
| Recovered    | 0 new    | +0%    |

| Australia   | 19 |
|-------------|----|
| New Zealand | 4  |

<sup>\*</sup> Excludes regions with population < 1M