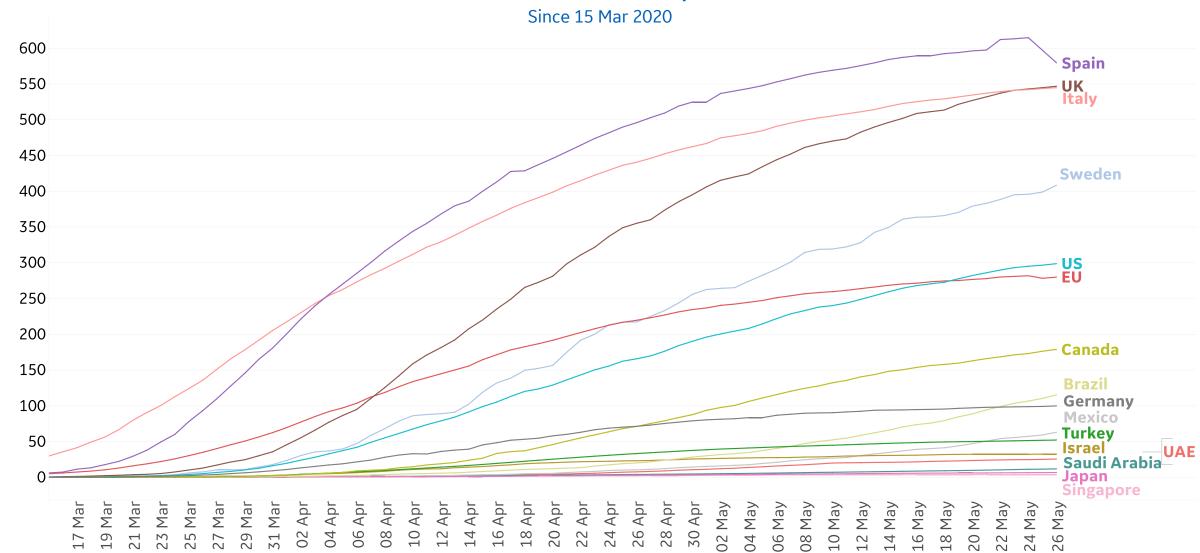

0         | 1,178              | 7               | 42                 |
| Eq. Guinea    | 866             | 0         | 0      | 0         | 1,043              | 12              | 165                |
| North Macedo  | 445             | 15        | 3      | 14        | 2,014              | 116             | 1,453              |
| Cyprus        | 328             | 2         | 0      | 0         | 939                | 17              | 594                |
| Total World   | 2,952,217       | 94,565    | 4,221  | 55,218    | 5,589,626          | 350,453         | 2,286,956          |



## **New Confirmed Cases in Select Countries**



## **New Deaths in Select Countries**

#### Daily New Deaths / 1M

7-day rolling avg. since 15 Mar 2020





### **Cumulative Deaths in Select Countries**





# Fatality Rate in Select Countries

#### **Deaths / Confirmed Cases**

Since 15 March 2020







Updated 27 May 2020, 3:30 GMT

### **Over Previous 7 days**

#### **Active Cases**



#### **Confirmed Cases**



#### **Reported Recoveries**



#### **Reported Deaths**







**COMMAND CENTERS** 





### Feature: Deaths in Long Term Care Facilities

12



**COMMAND CENTERS** 

## **Europe & Middle East**

#### **Per 1M in Region**

|              | Today  | Change |
|--------------|--------|--------|
| Active Cases | 833    | +0.2%  |
| Confirmed    | 19 new | +1%    |
| Deaths       | 1 new  | +1%    |
| Recovered    | 17 new | +2%    |

| Qatar       | 12,265 |
|-------------|--------|
| Kuwait      | 3,535  |
| UK          | 3,363  |
| Belgium     | 2,830  |
| Bahrain     | 2,594  |