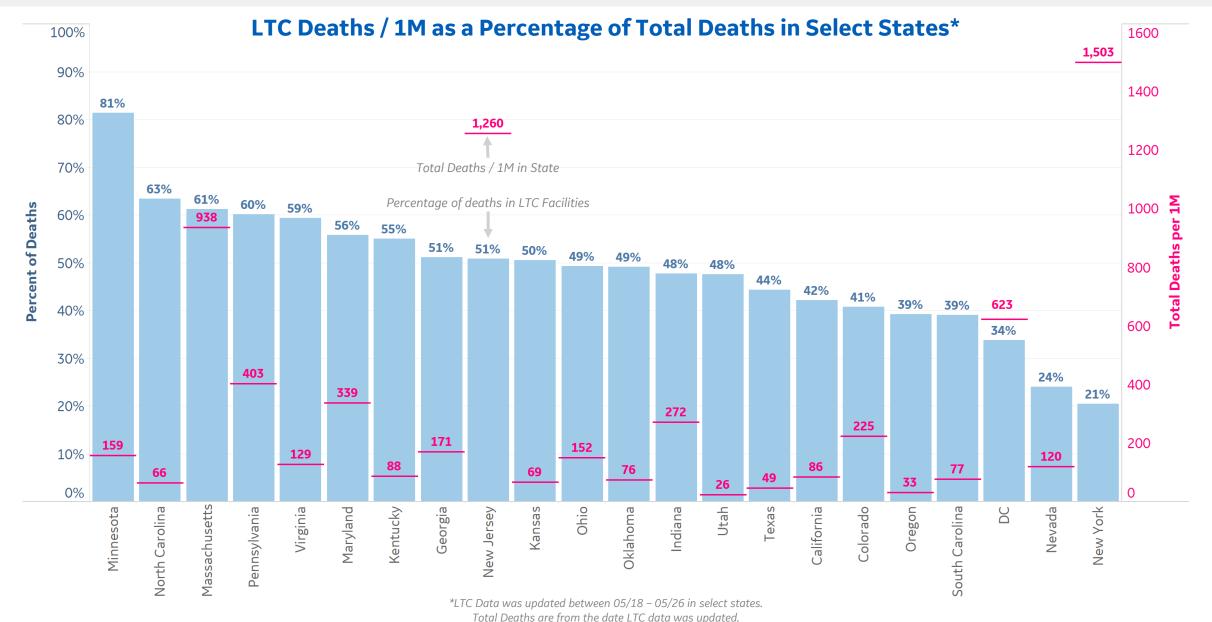

| 2         | 0      | 0         | 939                | 17              | 594                |
| Total World   | 2,952,217       | 94,565    | 4,221  | 55,218    | 5,589,626          | 350,453         | 2,286,956          |



## **New Confirmed Cases in Select Countries**



## **New Deaths in Select Countries**

#### Daily New Deaths / 1M

7-day rolling avg. since 15 Mar 2020





### **Cumulative Deaths in Select Countries**





# Fatality Rate in Select Countries

#### **Deaths / Confirmed Cases**

Since 15 March 2020







Updated 27 May 2020, 3:30 GMT

### **Over Previous 7 days**

#### **Active Cases**



#### **Confirmed Cases**



#### **Reported Recoveries**



#### **Reported Deaths**







**COMMAND CENTERS** 





### Feature: Deaths in Long Term Care Facilities

12



**COMMAND CENTERS** 

## **Europe & Middle East**

#### **Per 1M in Region**

|              | Today  | Change |
|--------------|--------|--------|
| Active Cases | 833    | +0.2%  |
| Confirmed    | 19 new | +1%    |
| Deaths       | 1 new  | +1%    |
| Recovered    | 17 new | +2%    |

| Qatar       | 12,265 |
|-------------|--------|
| Kuwait      | 3,535  |
| UK          | 3,363  |
| Belgium     | 2,830  |
| Bahrain     | 2,594  |
| Sweden      | 2,509  |
| Belarus     | 2,409  |
| Netherlands | 2,319  |
| UAE         | 1,502  |
| Armenia     | 1,381  |

<sup>\*</sup> Excludes regions with population < 1M



**COMMAND CENTERS** 





#### Per 1M in Region

|              | Today  | Change |
|--------------|--------|--------|
| Active Cases | 3,163  | +2%    |
| Confirmed    | 56 new