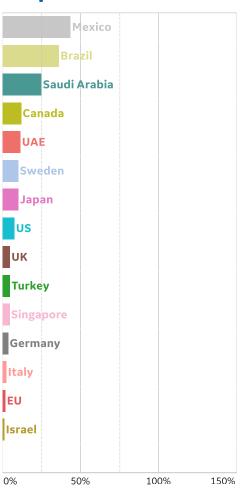

## **New Deaths in Select Countries**

### **New Confirmed Cases & New Deaths**

Key North America Europe Middle East Central/South America Asia