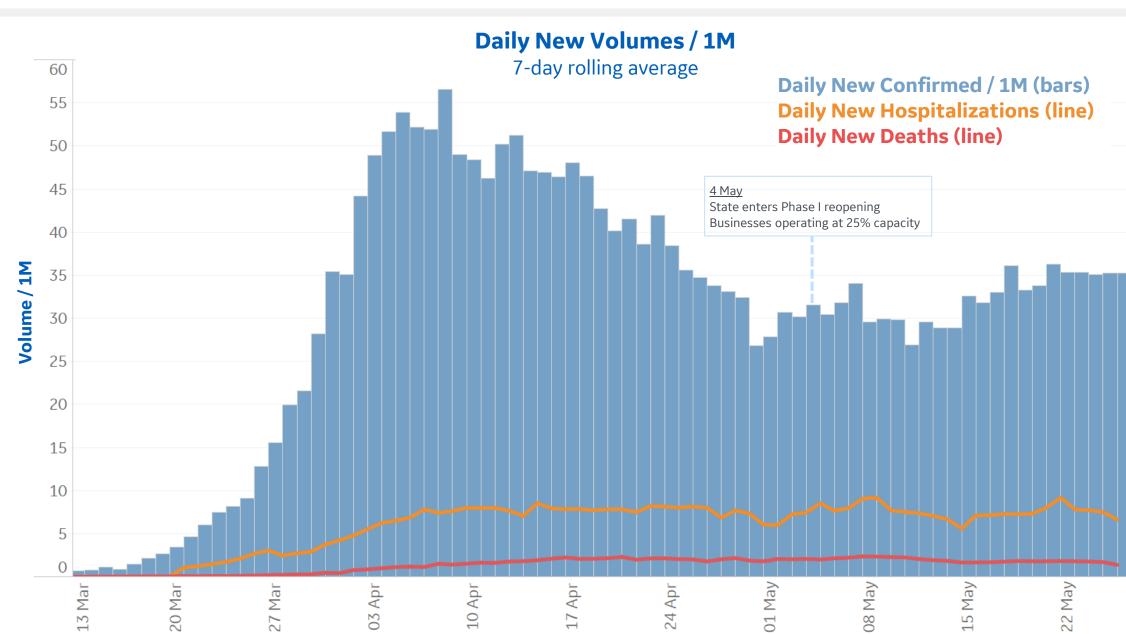

#### **Per 1M in Region**

|              | Today  | Change |
|--------------|--------|--------|
| Active Cases | 3,344  | +1%    |
| Confirmed    | 53 new | +1%    |
| Deaths       | 2 new  | +1%    |
| Recovered    | 18 new | +2%    |

| New Jersey    | 14,851 |
|---------------|--------|
| New York      | 14,358 |
| Rhode Island  | 11,792 |
| DC            | 9,655  |
| Connecticut   | 8,670  |
| Illinois      | 8,259  |
| Massachusetts | 7,932  |
| Maryland      | 6,959  |
| Nebraska      | 6,264  |
| Indiana       | 4,177  |
|               |        |