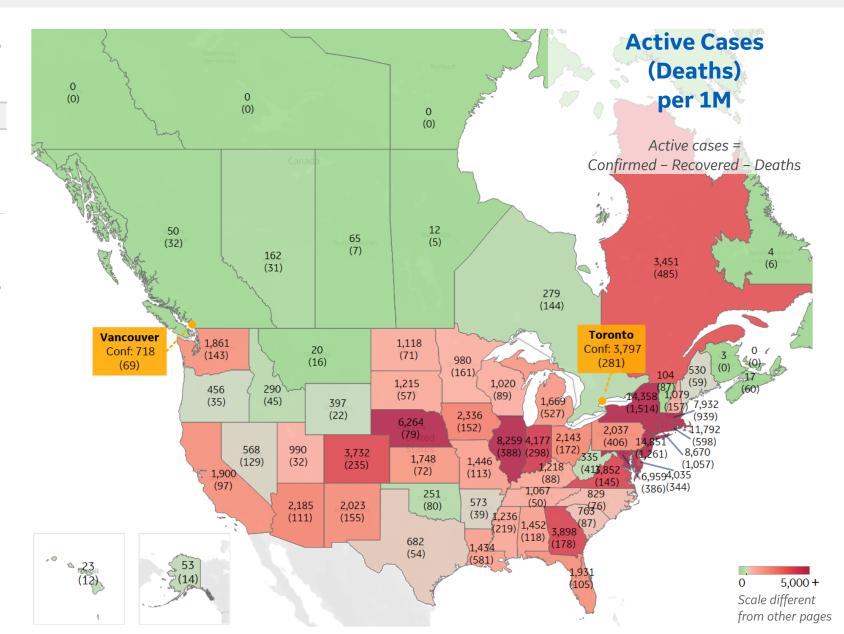

#### Per 1M in Region

|              | Today  | Change |
|--------------|--------|--------|
| Active Cases | 3,163  | +2%    |
| Confirmed    | 56 new | +1%    |
| Deaths       | 2 new  | +0.4%  |
| Recovered    | 0 new  | +0%    |

| Wales            | 3,911 |
|------------------|-------|
| Scotland         | 2,374 |
| Northern Ireland | 2,191 |
| England          | 2,093 |
| Ireland          | 417   |

#### **Per 1M in Region**

|              | Today  | Change |
|--------------|--------|--------|
| Active Cases | 3,344  | +1%    |
| Confirmed    | 53 new | +1%    |
| Deaths       | 2 new  | +1%    |
| Recovered    | 18 new | +2%    |

| New Jersey    | 14,851 |
|---------------|--------|
| New York      | 14,358 |
| Rhode Island  | 11,792 |
| DC            | 9,655  |
| Connecticut   | 8,670  |
| Illinois      | 8,259  |
| Massachusetts | 7,932  |
| Maryland      | 6,959  |
| Nebraska      | 6,264  |
| Indiana       | 4,177  |
|               |        |