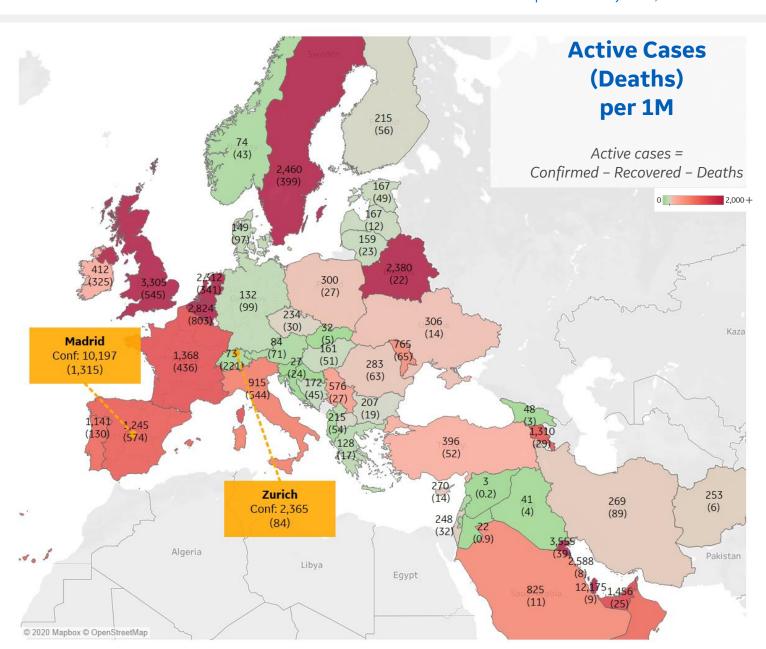

### **Europe & Middle East**

#### **Per 1M in Region**

|              | Today  | Change |
|--------------|--------|--------|
| Active Cases | 831    | +0.4%  |
| Confirmed    | 16 new | +1%    |
| Deaths       | -1 new | -1%    |
| Recovered    | 13 new | +1%    |

| Qatar       | 12,175 |
|-------------|--------|
| Kuwait      | 3,555  |
| UK          | 3,305  |
| Belgium     | 2,824  |
| Bahrain     | 2,588  |
| Sweden      | 2,460  |
| Belarus     | 2,380  |
| Netherlands | 2,312  |
| UAE         | 1,456  |
| France      | 1,368  |
|             |        |

<sup>\*</sup> Excludes regions with population < 1M