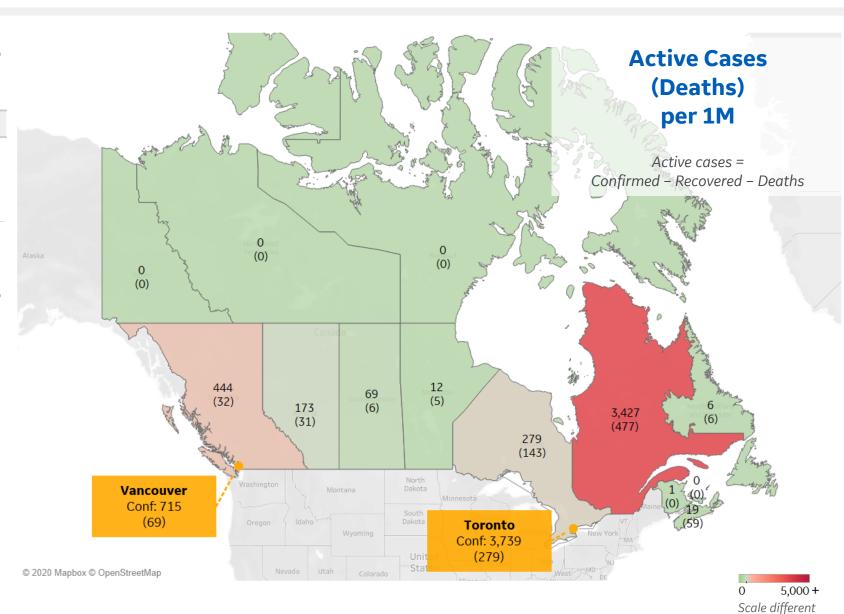

### **Per 1M in Region**

|              | Today  | Change |
|--------------|--------|--------|
| Active Cases | 949    | +1%    |
| Confirmed    | 27 new | +1%    |
| Deaths       | 3 new  | +2%    |
| Recovered    | 17 new | +1%    |

#### **Most Active Cases per 1M** .....

| Quebec           | 3,427 |
|------------------|-------|
| British Columbia | 444   |
| Ontario          | 279   |
| Alberta          | 173   |
| Saskatchewan     | 69    |
| Nova Scotia      | 19    |
| Manitoba         | 12    |
| Newfoundland an  | 6     |
| New Brunswick    | 1     |