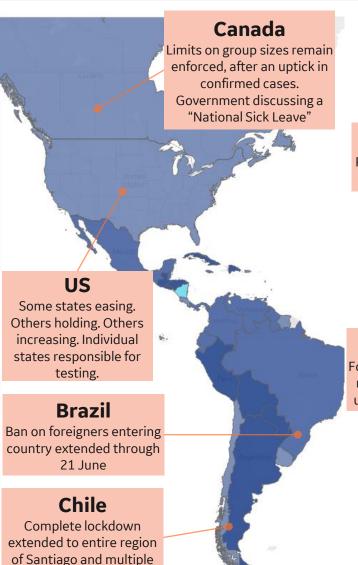

## Feature: Stringency around the World

football competitions are

planned to reopen

Updated 26 May 2020, 3:30 GMT

\_ \_ \_ 1

other cities

#### **Netherlands** Sweden High schools, museums, and 7.3% of Stockholm residents are public transport expected to reported to have developed the reopen 1 June antibodies to fight coronavirus Germany France Hotels reopening across states Reported hospitalizations this week. Traffic deaths are at continue to decrease their lowest since 1990 Italy Lockdown continues to soften. Government to ask citizens to volunteer and enforce social distancing rules **Spain** Foreign visitors no longer required to quarantine upon arrival as of 1 July **Turkey Portugal** New nationwide curfew locks On 1 June larger stores, down residents of over 81 cities, nurseries, cinemas, and official

banning them from leaving

home through 26 May

The **Oxford Stringency Index** rates the number and strictness of government policies in response to COVID.

Higher score indicates more restrictive official policies.

Canada

https://www.cbc.ca/news/canada/toronto/covid-19-coronavirus-ontario-may-25-testing-guidelines-1.5583132

Spain

https://www.nytimes.com/2020/05/25/world/coronavirus-news-cases-deaths.html

US

https://www.nytimes.com/2020/05/25/world/coronavirus-news-cases-deaths.html#link-7033d66f

Brazıl

https://brazilian.report/power/2020/05/25/without-lockdown-brazilian-cities-pass-prohibition-laws/

France, Japan, Sweden

https://www.cnn.com/world/live-news/coronavirus-pandemic-05-25-20-intl/index.html

Chile

https://www.cnnchile.com/pais/cuarentena-total-38-comunas-region-metropolitana-iquique-alto-hospicio\_20200513/

Portugal

 $\underline{https://covid19estamoson.gov.pt/plano-desconfinamento-medidas-gerais/desconfinamento-calendario/lineario/lineario/lineario/lineario/lineario/lineario/lineario/lineario/lineario/lineario/lineario/lineario/lineario/lineario/lineario/lineario/lineario/lineario/lineario/lineario/lineario/lineario/lineario/lineario/lineario/lineario/lineario/lineario/lineario/lineario/lineario/lineario/lineario/lineario/lineario/lineario/lineario/lineario/lineario/lineario/lineario/lineario/lineario/lineario/lineario/lineario/lineario/lineario/lineario/lineario/lineario/lineario/lineario/lineario/lineario/lineario/lineario/lineario/lineario/lineario/lineario/lineario/lineario/lineario/lineario/lineario/lineario/lineario/lineario/lineario/lineario/lineario/lineario/lineario/lineario/lineario/lineario/lineario/lineario/lineario/lineario/lineario/lineario/lineario/lineario/lineario/lineario/lineario/lineario/lineario/lineario/lineario/lineario/lineario/lineario/lineario/lineario/lineario/lineario/lineario/lineario/lineario/lineario/lineario/lineario/lineario/lineario/lineario/lineario/lineario/lineario/lineario/lineario/lineario/lineario/lineario/lineario/lineario/lineario/lineario/lineario/lineario/lineario/lineario/lineario/lineario/lineario/lineario/lineario/lineario/lineario/lineario/lineario/lineario/lineario/lineario/lineario/lineario/lineario/lineario/lineario/lineario/lineario/lineario/lineario/lineario/lineario/lineario/lineario/lineario/lineario/lineario/lineario/lineario/lineario/lineario/lineario/lineario/lineario/lineario/lineario/lineario/lineario/lineario/lineario/lineario/lineario/lineario/lineario/lineario/lineario/lineario/lineario/lineario/lineario/lineario/lineario/lineario/lineario/lineario/lineario/lineario/lineario/lineario/lineario/lineario/lineario/lineario/lineario/lineario/lineario/lineario/lineario/lineario/lineario/lineario/lineario/lineario/lineario/lineario/lineario/lineario/lineario/lineario/lineario/lineario/lineario/lineario/lineario/lineario/lineario/lineario/lineario/lineario/lineario/lineario/li$ 

Turkey

https://www.aljazeera.com/news/2020/05/turkey-imposes-broadest-lockdown-eid-al-fitr-200523085407317.html

Italy

https://www.abc.net.au/news/2020-05-26/coronavirus-update-covid19-australian-news-brazil-vaccine-may-26/12284540