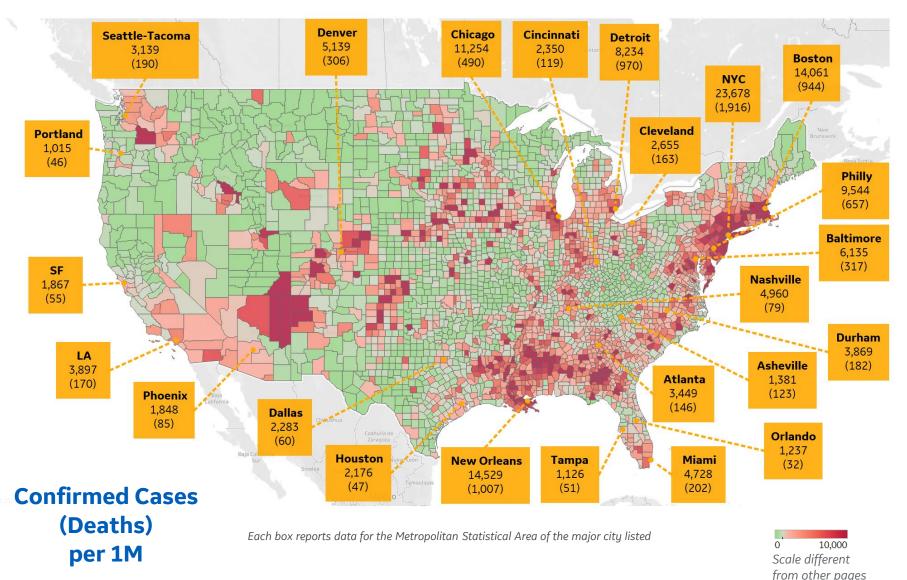

### **US by County & Metro, Total to Date**

Updated 26 May 2020, 3:30 GMT

#### **Top 10 Northeast Counties**

Total Confirmed Cases / 1M

| 39,203 |
|--------|
| 33,423 |
| 30,428 |
| 28,913 |
| 27,392 |
| 26,661 |
| 25,911 |
| 25,867 |
| 23,170 |
| 20,752 |
|        |

#### **Top 10 Other US Counties**

Total Confirmed Cases / 1M

| Orleans Parish, LA         | 17,565 |
|----------------------------|--------|
| Jefferson Parish, LA       | 16,328 |
| Prince George's County, MD | 13,065 |
| Cook County, IL            | 12,486 |
| Wayne County, MI           | 10,970 |
| District of Columbia, DC   | 10,432 |
| Lake County, IL            | 9,631  |
| Yakima County, WA          | 9,460  |
| Kane County, IL            | 8,778  |
| Marion County, IN          | 8,759  |
|                            |        |

**Note:** Includes counties ≥ 250K population

<sup>\*</sup> New York City counties aggregated into one reporting area