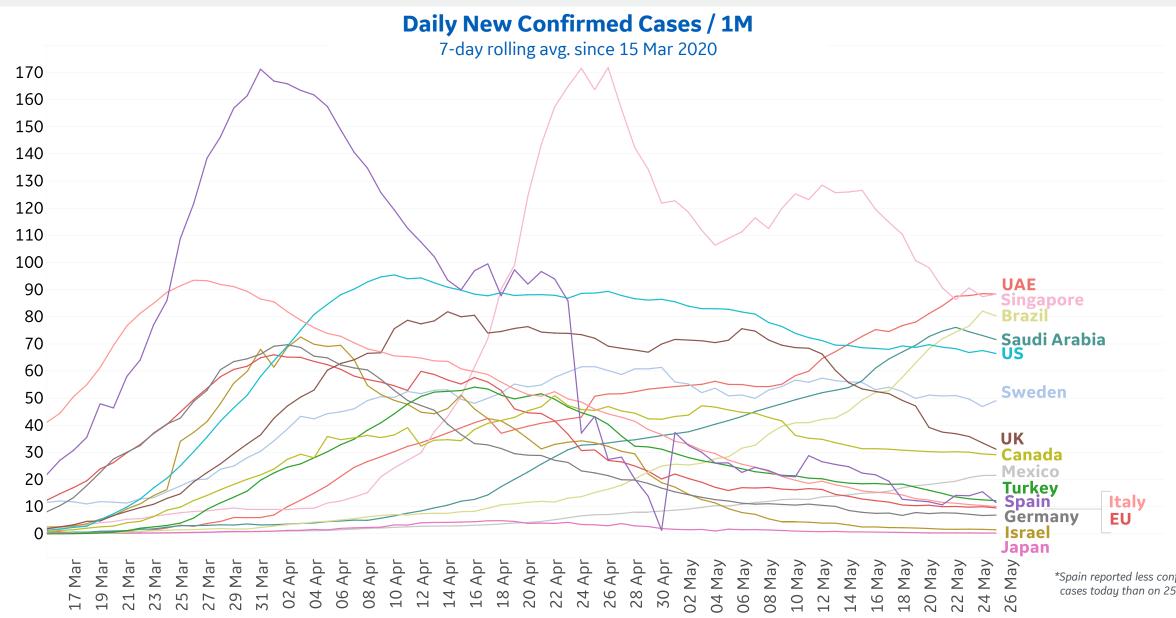

### **New Confirmed Cases in Select Countries**

Updated 26 May 2020, 3:30 GMT

Updated 26 May 2020, 3:30 GMT