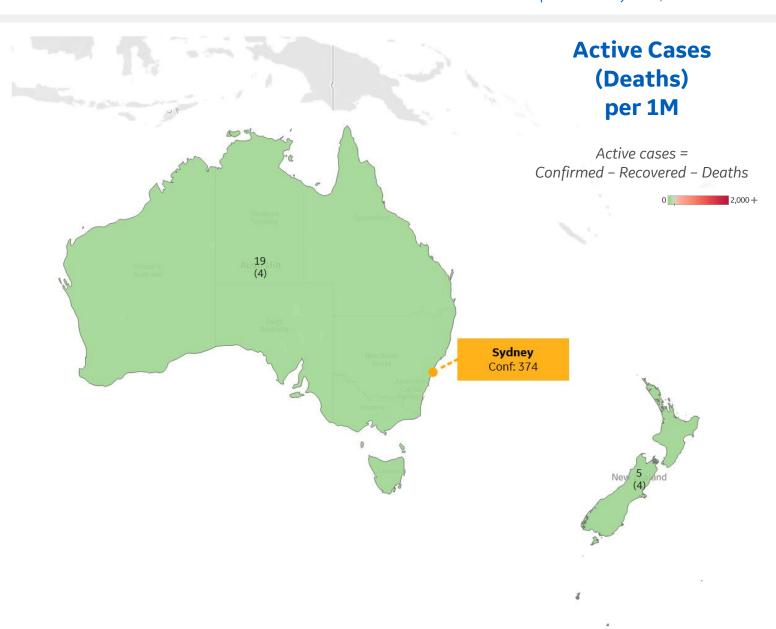

#### Per 1M in Region

|              | Today | Change |
|--------------|-------|--------|
| Active Cases | 16    | -3%    |
| Confirmed    | 0 new | +0%    |
| Deaths       | 0 new | +0%    |
| Recovered    | 1 new | +0.4%  |

| Australia   | 19 |
|-------------|----|
| New Zealand | 5  |

<sup>\*</sup> Excludes regions with population < 1M