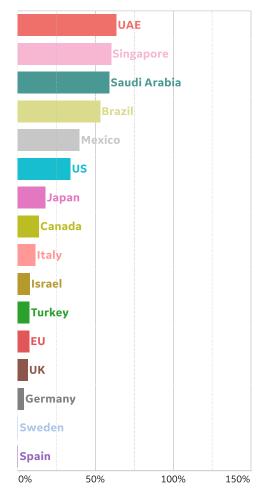

### **Cumulative Deaths in Select Countries**

Updated 26 May 2020, 3:30 GMT

\*Spain reported less fatalities today than on 25 May

26

24

20