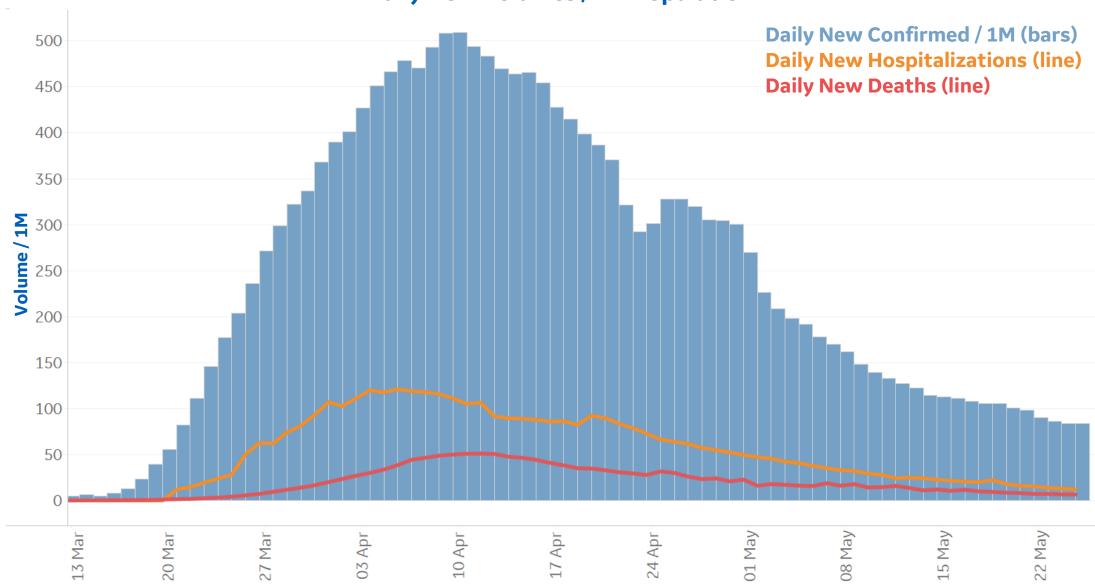

#### **New Confirmed Cases / 1M**

7-day rolling average

#### New Deaths / 1M

7-day rolling average

#### **Daily New Deaths / 1M**

7-day rolling avg. since 15 Mar 2020