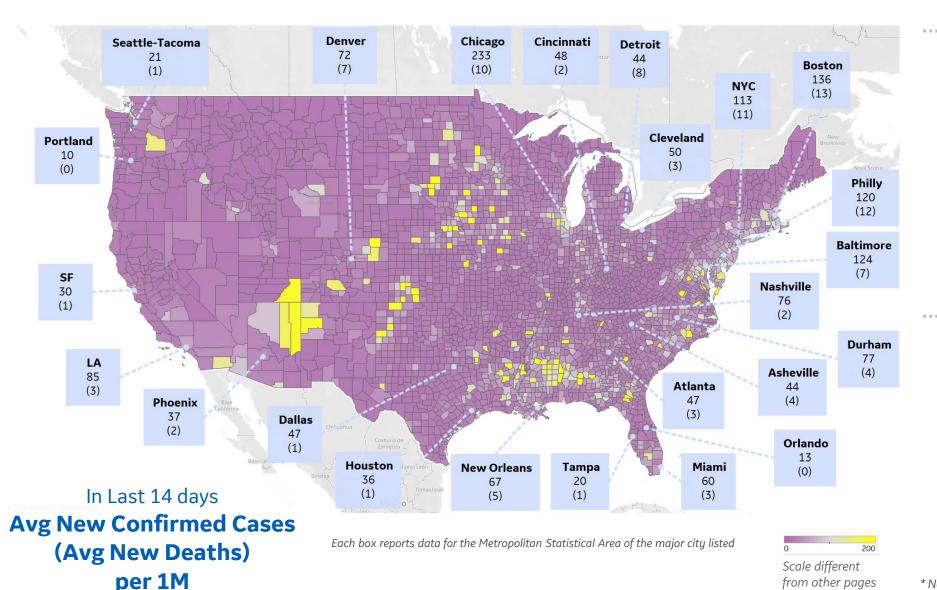

### **US by County & Metro, New in Last 14 days**

**GE** Healthcare **COMMAND CENTERS** 

Updated 26 May 2020, 3:30 GMT

#### **Top 10 Northeast Counties**

Avg New Confirmed Cases / 1M

| Worcester County, MA  | 231 |
|-----------------------|-----|
| Providence County, RI | 216 |
| Mercer County, NJ     | 213 |
| Bristol County, MA    | 213 |
| Hartford County, CT   | 199 |
| Essex County, MA      | 194 |
| Suffolk County, MA    | 189 |
| Camden County, NJ     | 161 |
| Passaic County, NJ    | 161 |
| Plymouth County, MA   | 156 |
|                       |     |

#### **Top 10 Other US Counties**

Avg New Confirmed Cases / 1M

| Kane County, IL            | 354 |
|----------------------------|-----|
| Prince George's County, MD | 317 |
| Yakima County, WA          | 311 |
| Cook County, IL            | 273 |
| Prince William County, VA  | 260 |
| Winnebago County, IL       | 258 |
| Lake County, IL            | 246 |
| Montgomery County, MD      | 218 |
| Polk County, IA            | 205 |
| Fairfax County, VA         | 204 |
|                            |     |

**Note:** Includes counties ≥ 250K population

<sup>\*</sup> New York City counties aggregated into one reporting area