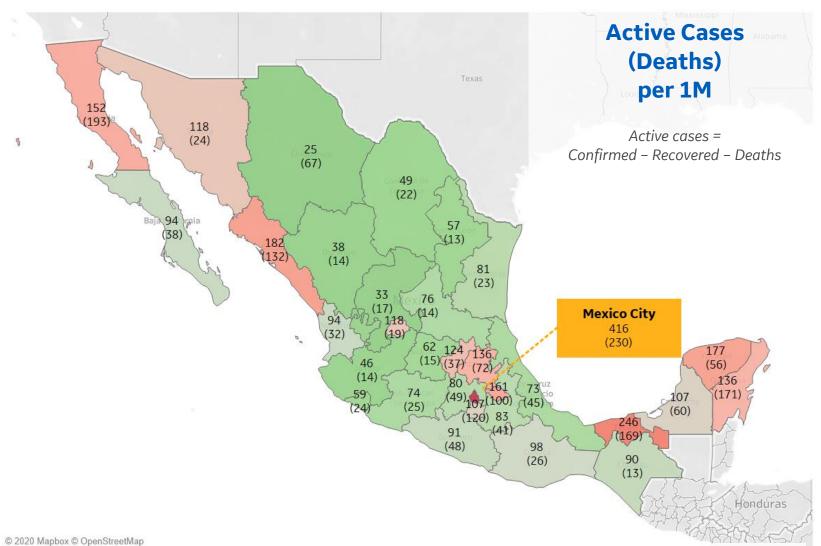

#### **Per 1M in Region**

|              | Today  | Change |
|--------------|--------|--------|
| Active Cases | 109    | -2%    |
| Confirmed    | 19 new | +4%    |
| Deaths       | 2 new  | +3%    |
| Recovered    | 20 new | +5%    |

| Distrito Federal | 416 |
|------------------|-----|
| Tabasco          | 246 |
| Sinaloa          | 182 |
| Yucatan          | 177 |
| Tlaxcala         | 161 |
| Baja California  | 152 |
| Hidalgo          | 136 |
| Quintana Roo     | 136 |
| Queretaro        | 124 |
| Aguascalientes   | 118 |
|                  |     |