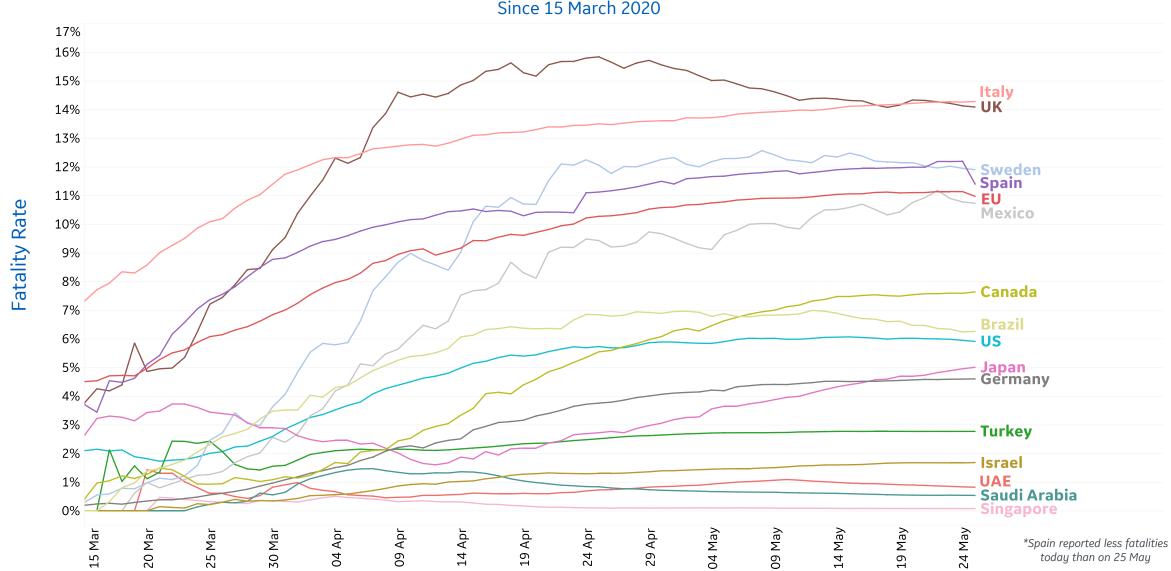

### % Change in Case Volume in Select Countries

Updated 26 May 2020, 3:30 GMT

9