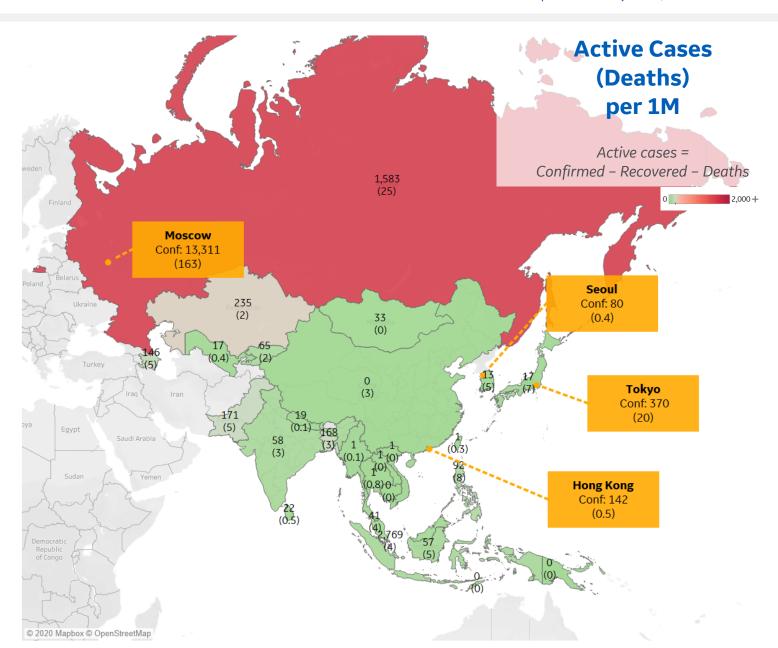

### **Europe & Middle East**

#### **Per 1M in Region**

|              | Today  | Change |
|--------------|--------|--------|
| Active Cases | 831    | +0.4%  |
| Confirmed    | 16 new | +1%    |
| Deaths       | -1 new | -1%    |
| Recovered    | 13 new | +1%    |

| Qatar       | 12,175 |
|-------------|--------|
| Kuwait      | 3,555  |
| UK          | 3,305  |
| Belgium     | 2,824  |
| Bahrain     | 2,588  |
| Sweden      | 2,460  |
| Belarus     | 2,380  |
| Netherlands | 2,312  |
| UAE         | 1,456  |
| France      | 1,368  |
|             |        |

<sup>\*</sup> Excludes regions with population < 1M