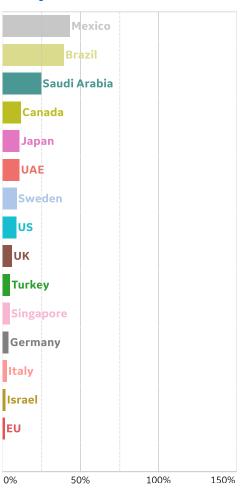

| 0      | 0         | 937                | 17                 | 594                |  |
| Total World   | 2,917,091       | 87,448    | 1,173  | 63,175    | 5,495,061          | 346,232            | 2,231,738          |  |



### **New Confirmed Cases in Select Countries**

Updated 26 May 2020, 3:30 GMT



Updated 26 May 2020, 3:30 GMT

#### **Daily New Deaths / 1M**

7-day rolling avg. since 15 Mar 2020





### **Cumulative Deaths in Select Countries**

Updated 26 May 2020, 3:30 GMT





\*Spain reported less fatalities today than on 25 May

26

24

20











### % Change in Case Volume in Select Countries

Updated 26 May 2020, 3:30 GMT

9

#### **Over Previous 7 days**

#### **Active Cases**



#### **Confirmed Cases**



#### **Reported Recoveries**



#### **Reported Deaths**



COMMAND CENTERS











## Feature: Stringency around the World

football competitions are

planned to reopen

Updated 26 May 2020, 3:30 GMT

\_ \_ \_ 1



other cities

#### **Netherlands** Sweden High schools, museums, and 7.3% of Stockholm residents are public transport expected to reported to have developed the reopen 1 June antibodies to fight coronavirus Germany France Hotels reopening across states Reported hospitalizations this week. Traffic deaths are at continue to decrease their lowest since 1990 Italy Lockdown continues to soften. Government to ask citizens to volunteer and enforce social distancing rules **Spain** Foreign visitors no longer required to quarantine upon arrival as of 1 July **Turkey Portugal** New nationwide curfew locks On 1 June larger stores, down reside