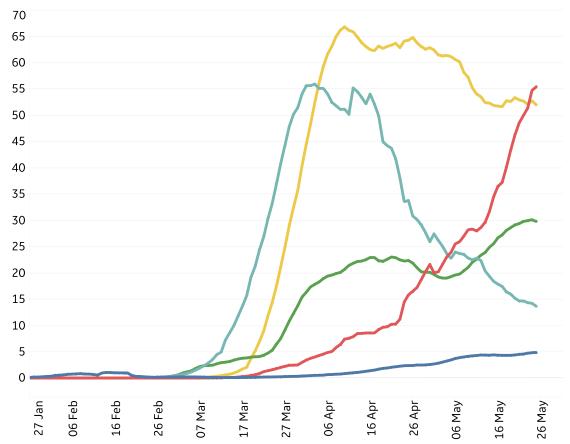

### **New Confirmed Cases in Select Countries**

Updated 26 May 2020, 3:30 GMT

Updated 26 May 2020, 3:30 GMT