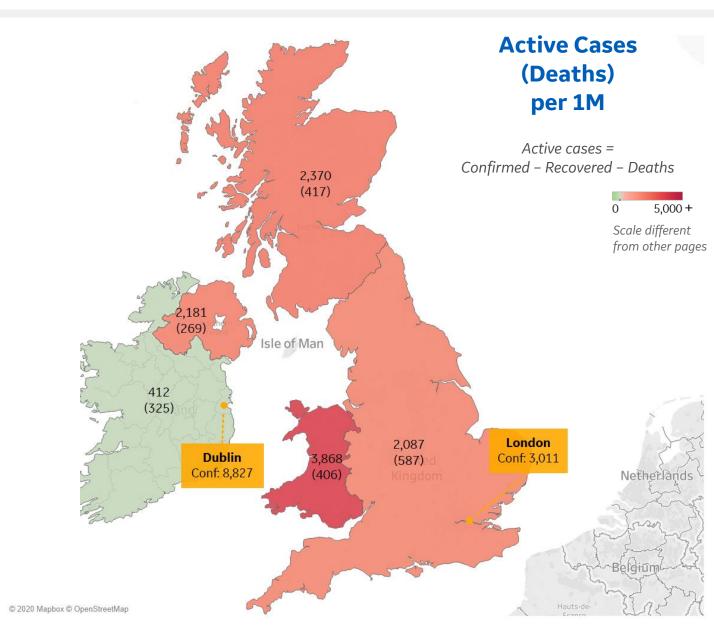

#### Per 1M in Region

|              | Today  | Change |
|--------------|--------|--------|
| Active Cases | 3,109  | +1%    |
| Confirmed    | 23 new | +1%    |
| Deaths       | 2 new  | +0.3%  |
| Recovered    | 0 new  | +0%    |

| Wales            | 3,868 |
|------------------|-------|
| Scotland         | 2,370 |
| Northern Ireland | 2,181 |
| England          | 2,087 |
| Ireland          | 412   |

from other pages