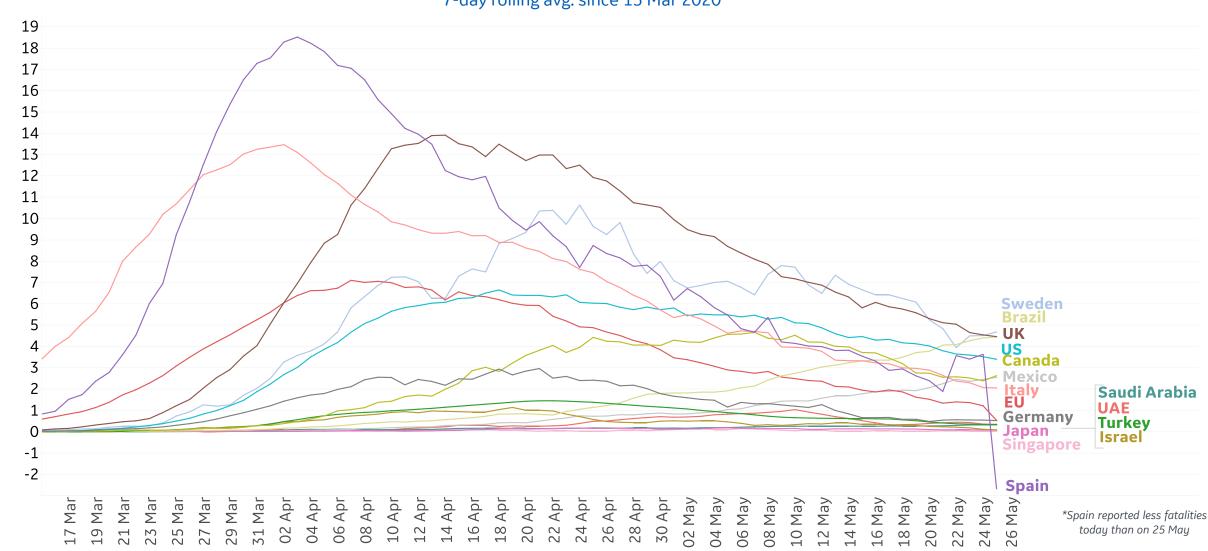

| 1,178              | 7                  | 42                 |  |
| Eq. Guinea    | 866             | 83        | 1      | 0         | 1,043              | 12                 | 165                |  |
| North Macedo  | 447             | 21        | 0      | 17        | 1,999              | 113                | 1,439              |  |
| Cyprus        | 326             | 2         | 0      | 0         | 937                | 17                 | 594                |  |
| Total World   | 2,917,091       | 87,448    | 1,173  | 63,175    | 5,495,061          | 346,232            | 2,231,738          |  |



### **New Confirmed Cases in Select Countries**

Updated 26 May 2020, 3:30 GMT



Updated 26 May 2020, 3:30 GMT

#### **Daily New Deaths / 1M**

7-day rolling avg. since 15 Mar 2020





### **Cumulative Deaths in Select Countries**

Updated 26 May 2020, 3:30 GMT





\*Spain reported less fatalities today than on 25 May

26

24

20











### % Change in Case Volume in Select Countries

Updated 26 May 2020, 3:30 GMT

9

#### **Over Previous 7 days**

#### **Active Cases**



#### **Confirmed Cases**



#### **Reported Recoveries**



#### **Reported Deaths**



COMMAND CENTERS











## Feature: Stringency around the World

football competitions are

planned to reopen

Updated 26 May 2020, 3:30 GMT

\_ \_ \_ 1



other cities

#### **Netherlands** Sweden High schools, museums, and 7.3% of Stockholm residents are public transport expected to reported to have developed the reopen 1 June antibodies to fight coronavirus Germany France Hotels reopening across state