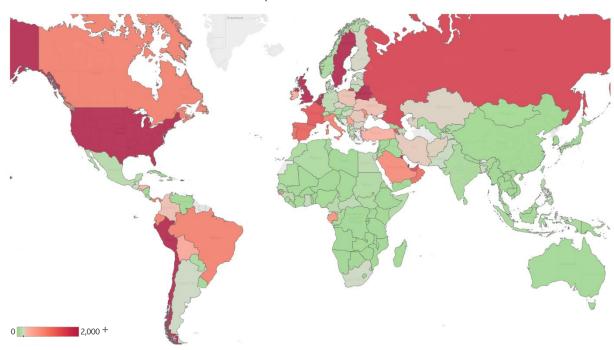

### **Top 50 Countries: Per 1M**

Updated 26 May 2020, 3:30 GMT

| 26 May 2020, 3:30 GMT | Г | CM. | $\cap$ | .70 | \ Z | $\cap$ | 12 | 1 | , 2 | lau | N/ | 6 | 1 |
|-----------------------|---|-----|--------|-----|-----|--------|----|---|-----|-----|----|---|---|

| 1 - 25       |                 |           | Today  |           | Total since 22 Jan |                 |                    |
|--------------|-----------------|-----------|--------|-----------|--------------------|-----------------|--------------------|
|              | Active<br>Today | Confirmed | Deaths | Recovered | Total<br>Confirmed | Total<br>Deaths | Total<br>Recovered |
| Qatar        | 12,175          | 608       | 1      | 414       | 15,781             | 9               | 3,597              |
| US           | 3,580           | 58        | 2      | 37        | 5,022              | 297             | 1,145              |
| Kuwait       | 3,555           | 156       | 2      | 118       | 5,144              | 39              | 1,550              |
| UK           | 3,305           | 24        | 2      | 0         | 3,867              | 545             | 17                 |
| Belgium      | 2,824           | 22        | 3      | 2         | 4,948              | 803             | 1,320              |
| Singapore    | 2,769           | 59        | 0      | 147       | 5,463              | 4               | 2,690              |
| Bahrain      | 2,588           | 19        | 0      | 97        | 5,390              | 8               | 2,793              |
| Sweden       | 2,460           | 38        | 3      | 0         | 3,351              | 399             | 492                |
| Belarus      | 2,380           | 100       | 1      | 31        | 3,931              | 22              | 1,529              |
| Netherlands  | 2,312           | 12        | 0      | 0         | 2,664              | 341             | 10                 |
| Chile        | 2,298           | 256       | 2      | 61        | 3,871              | 40              | 1,533              |
| Peru         | 2,105           | 122       | 5      | 35        | 3,760              | 110             | 1,545              |
| Russia       | 1,583           | 61        | 1      | 38        | 2,422              | 25              | 814                |
| UAE          | 1,456           | 83        | 0      | 61        | 3,064              | 25              | 1,583              |
| France       | 1,368           | 5         | 1      | 9         | 2,805              | 436             | 1,001              |
| Armenia      | 1,310           | 153       | 2      | 27        | 2,400              | 29              | 1,061              |
| Spain        | 1,245           | -8        | -41    | 0         | 5,035              | 574             | 3,216              |
| Portugal     | 1,141           | 16        | 1      | 27        | 3,019              | 130             | 1,748              |
| Oman         | 1,136           | 0         | 0      | 0         | 1,522              | 7               | 379                |
| Panama       | 1,065           | 60        | 1      | 0         | 2,592              | 72              | 1,455              |
| Canada       | 949             | 27        | 3      | 17        | 2,308              | 176             | 1,183              |
| Brazil       | 930             | 55        | 4      | 19        | 1,764              | 110             | 724                |
| Ecuador      | 915             | 34        | 5      | 818       | 2,117              | 182             | 1,020              |
| Italy        | 915             | 5         | 2      | 25        | 3,807              | 544             | 2,348              |
| Saudi Arabia | 825             | 64        | 0      | 62        | 2,148              | 11              | 1,312              |

| 26 - 50       |                 | Today     |        |           | Total since 22 Jan |                 |                    |  |
|---------------|-----------------|-----------|--------|-----------|--------------------|-----------------|--------------------|--|
|               | Active<br>Today | Confirmed | Deaths | Recovered | Total<br>Confirmed | Total<br>Deaths | Total<br>Recovered |  |
| EU            | 793             | 5         | -4     | 10        | 2,537              | 278             | 1,466              |  |
| Moldova       | 765             | 13        | 3      | 22        | 1,772              | 65              | 942                |  |
| Gabon         | 700             | 90        | 1      | 47        | 959                | 6               | 253                |  |
| Eq. Guinea    | 617             | 59        | 1      | 0         | 743                | 9               | 118                |  |
| Dom. Rep.     | 583             | 25        | 0      | 14        | 1,389              | 42              | 764                |  |
| Serbia        | 576             | 4         | 0      | 8         | 1,281              | 27              | 678                |  |
| Guinea-Bissau | 574             | 33        | 1      | 0         | 599                | 4               | 21                 |  |
| Bolivia       | 493             | 34        | 1      | 1         | 571                | 22              | 55                 |  |
| Ireland       | 412             | 12        | 0      | 0         | 5,002              | 325             | 4,265              |  |
| Turkey        | 396             | 12        | 0      | 16        | 1,871              | 52              | 1,423              |  |
| Honduras      | 357             | 24        | 0      | 1         | 423                | 18              | 48                 |  |
| Colombia      | 314             | 16        | 0      | 4         | 432                | 15              | 103                |  |
| Ukraine       | 306             | 6         | 0      | 2         | 486                | 14              | 165                |  |
| Poland        | 300             | 8         | 0      | 2         | 572                | 27              | 245                |  |
| Romania       | 283             | 11        | 1      | 12        | 950                | 63              | 605                |  |
| Cyprus        | 270             | 2         | 0      | 0         | 776                | 14              | 492                |  |
| Iran          | 269             | 24        | 0      | 22        | 1,640              | 89              | 1,282              |  |
| Afghanistan   | 253             | 15        | 0      | 0         | 287                | 6               | 28                 |  |
| Israel        | 248             | 2         | 0      | 18        | 1,933              | 32              | 1,653              |  |
| Kazakhstan    | 235             | 23        | 0      | 8         | 478                | 2               | 240                |  |
| Czechia       | 234             | 4         | 0      | 9         | 841                | 30              | 577                |  |
| Finland       | 215             | 4         | 0      | 54        | 1,191              | 56              | 920                |  |
| North Macedo  | 215             | 10        | 0      | 8         | 960                | 54              | 691                |  |
| Bulgaria      | 207             | 1         | 0      | 3         | 350                | 19              | 124                |  |
| Total World   | 377             | 11        | 0      | 8         | 709                | 45              | 288                |  |