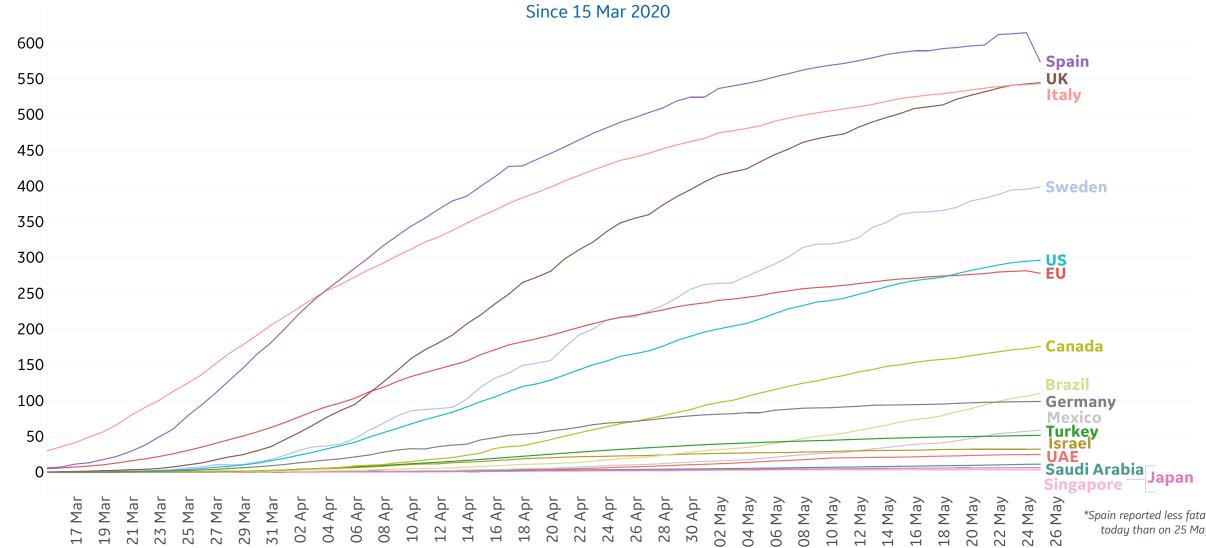

### **Cumulative Deaths in Select Countries**

Updated 26 May 2020, 3:30 GMT

\*Spain reported less fatalities today than on 25 May

26

24

20