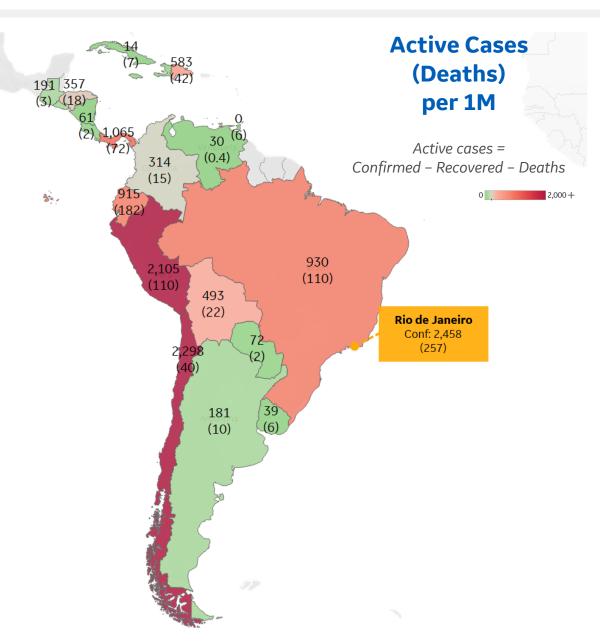

### **Central & South America**

#### **Per 1M in Region**

|              | Today  | Change |
|--------------|--------|--------|
| Active Cases | 729    | +0.4%  |
| Confirmed    | 47 new | +4%    |
| Deaths       | 2 new  | +4%    |
| Recovered    | 42 new | +8%    |

| Chile     | 2,298 |
|-----------|-------|
| Peru      | 2,105 |
| Panama    | 1,065 |
| Brazil    | 930   |
| Ecuador   | 915   |
| Dom. Rep. | 583   |
| Bolivia   | 493   |
| Honduras  | 357   |
| Colombia  | 314   |
| Guatemala | 191   |
|           |       |

<sup>\*</sup> Excludes regions with population < 1M

**COMMAND CENTERS** 