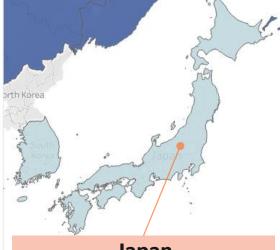

#### Japan

Nationwide State of Emergency lifted 25 May. Travel Ban list extended to 111 countries starting 27 May

Stringency Score
0 100

**COMMAND CENTERS** 

Coronavirus Cases in Japan by Prefecture, Nippon Communications Foundation:

https://www.nippon.com/en/japan-data/h00657/coronavirus-cases-in-japan-by-prefecture.html

**Coordination Center for Health Emergencies, Spain:** 