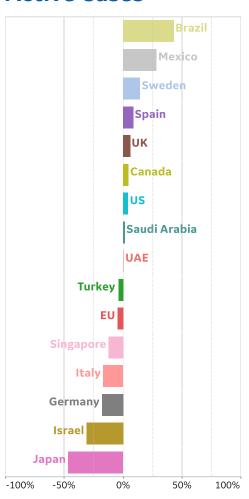

### % Change in Case Volume in Select Countries

Updated 26 May 2020, 3:30 GMT

9