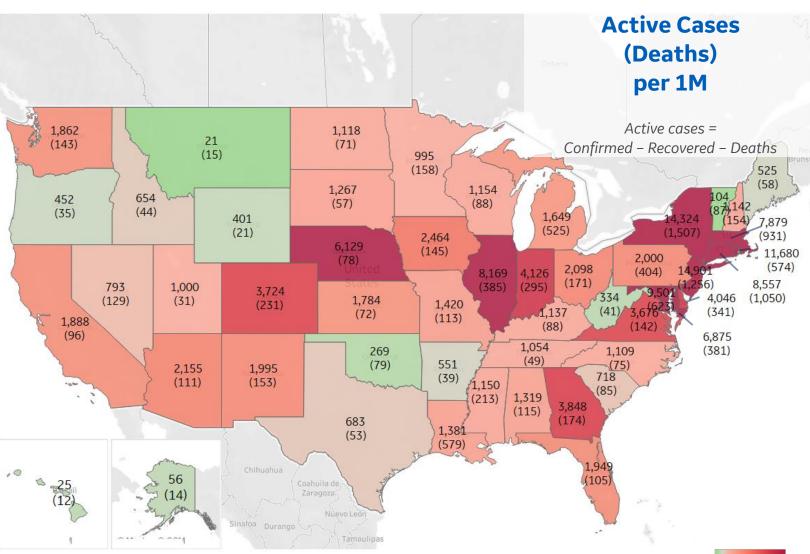

#### **Per 1M in Region**

|              | Today  | Change |
|--------------|--------|--------|
| Active Cases | 3,580  | +1%    |
| Confirmed    | 58 new | +1%    |
| Deaths       | 2 new  | +1%    |
| Recovered    | 37 new | +3%    |

| New Jersey    | 14,901 |
|---------------|--------|
| New York      | 14,324 |
| Rhode Island  | 11,680 |
| DC            | 9,501  |
| Connecticut   | 8,557  |
| Illinois      | 8,169  |
| Massachusetts | 7,879  |
| Maryland      | 6,875  |
| Nebraska      | 6,129  |
| Indiana       | 4,126  |
|               |        |