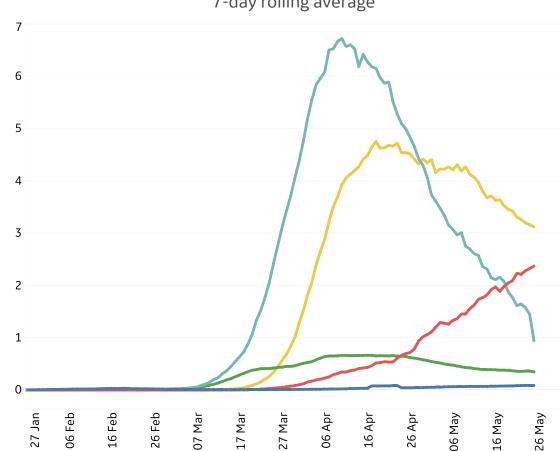

Updated 26 May 2020, 3:30 GMT

# H 000 H

#### **Trend since 22 Jan**



#### **Today per 1M**

Active cases = Confirmed - Recovered - Deaths



| Per 1M:      | Today   | Change |
|--------------|---------|--------|
| Active Today | 377     | +1%    |
| Active       | 3 new   | +1%    |
| Confirmed    | 11 new  | +2%    |
| Deaths       | 0.2 new | +0.3%  |
| Recovered    | 8 new   | +3%    |



Updated 26 May 2020, 3:30 GMT

### **New Confirmed Cases & New Deaths**

**North America Europe** Middle East **Central/South America** 

#### **New Confirmed Cases / 1M**

7-day rolling average



#### New Deaths / 1M

7-day rolling average



### **Top 50 Countries: Per 1M**

Updated 26 May 2020, 3:30 GMT

| 26 May 2020, 3:30 GMT | Г | CM. | $\cap$ | .70 | \ Z | $\cap$ | 12 | 1 | , 2 | lau | N/ | 6 | 1 |
|-----------------------|---|-----|--------|-----|-----|--------|----|---|-----|-----|----|---|---|

| 1 - 25       |                 |           | Today  |           | Total since 22 Jan |                 |                    |
|--------------|-----------------|-----------|--------|-----------|--------------------|-----------------|--------------------|
|              | Active<br>Today | Confirmed | Deaths | Recovered | Total<br>Confirmed | Total<br>Deaths | Total<br>Recovered |
| Qatar        | 12,175          | 608       | 1      | 414       | 15,781             | 9               | 3,597              |
| US           | 3,5