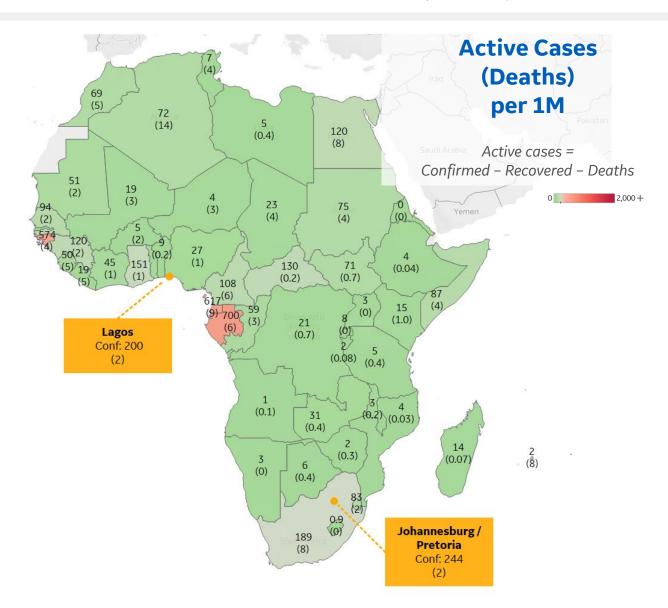

#### **Per 1M in Region**

|              | Today   | Change |
|--------------|---------|--------|
| Active Cases | 49      | +4%    |
| Confirmed    | 3 new   | +4%    |
| Deaths       | 0.1 new | +4%    |
| Recovered    | 1 new   | +3%    |

| Gabon             | 700 |
|-------------------|-----|
| Eq. Guinea        | 617 |
| Guinea-Bissau     | 574 |
| South Africa      | 189 |
| Ghana             | 151 |
| Central African R | 130 |
| Guinea            | 120 |
| Egypt             | 120 |
| Cameroon          | 108 |
| Senegal           | 94  |
|                   |     |