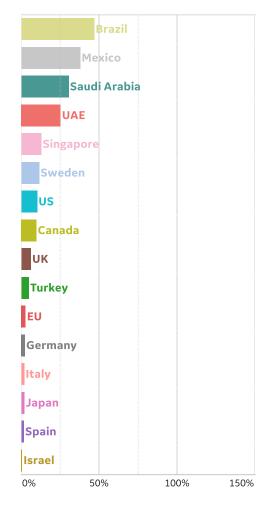

### **New Confirmed Cases in Select Countries**

Updated 26 May 2020, 3:30 GMT

Updated 26 May 2020, 3:30 GMT