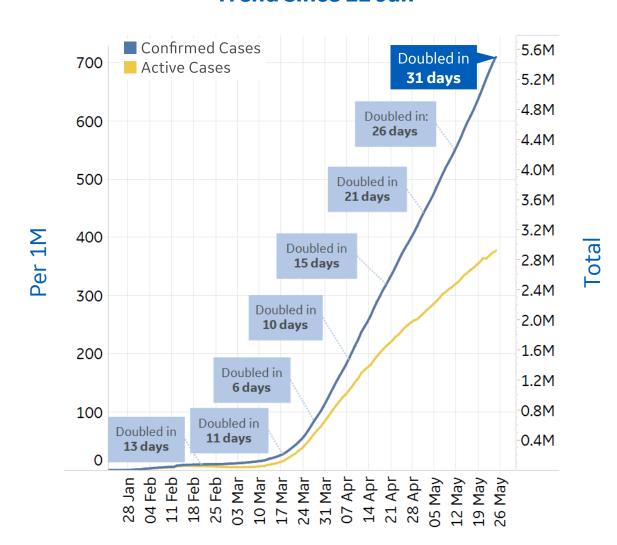

#### **Trend since 22 Jan**

#### **Today per 1M**

Active cases = Confirmed - Recovered - Deaths

| Per 1M:      | Today   | Change |
|--------------|---------|--------|
| Active Today | 377     | +1%    |
| Active       | 3 new   | +1%    |
| Confirmed    | 11 new  | +2%    |
| Deaths       | 0.2 new | +0.3%  |
| Recovered    | 8 new   | +3%    |