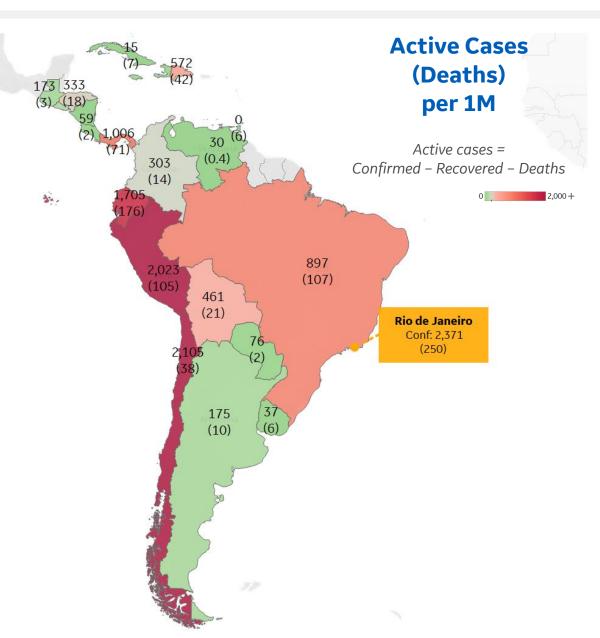

#### **Per 1M in Region**

|              | Today  | Change |
|--------------|--------|--------|
| Active Cases | 726    | +4%    |
| Confirmed    | 54 new | +4%    |
| Deaths       | 2 new  | +3%    |
| Recovered    | 22 new | +5%    |

| Chile       | 2,105 |
|-------------|-------|
| Peru        | 2,023 |
| Ecuador     | 1,705 |
| Panama      | 1,006 |
| Brazil      | 897   |
| Dom. Rep.   | 572   |
| Bolivia     | 461   |
| Honduras    | 333   |
| Colombia    | 303   |
| El Salvador | 192   |
|             |       |

<sup>\*</sup> Excludes regions with population < 1M

**COMMAND CENTERS** 