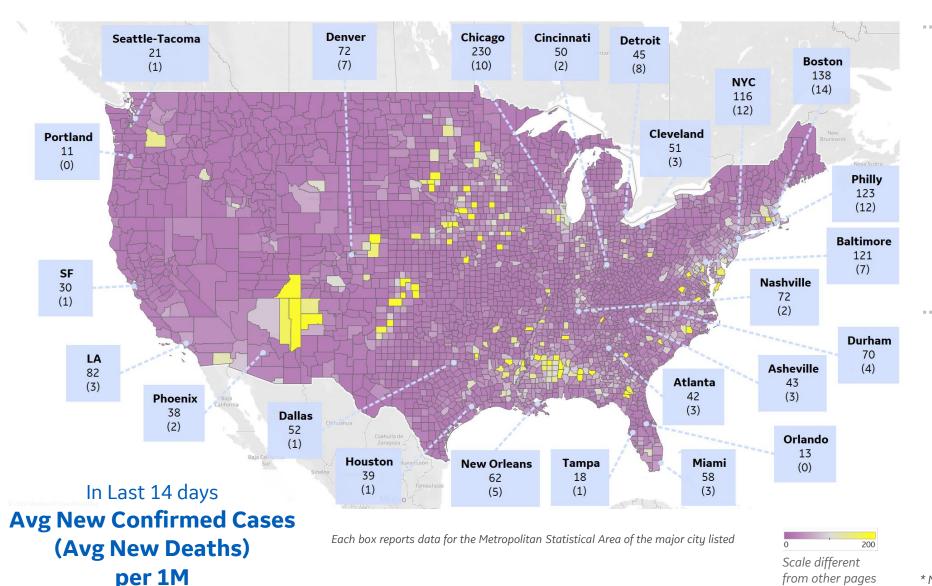

#### **Top 10 Northeast Counties**

Avg New Confirmed Cases / 1M

#### **Top 10 Other US Counties**

Avg New Confirmed Cases / 1M

| Kane County, IL            | 354 |
|----------------------------|-----|
| Prince George's County, MD | 316 |
| Yakima County, WA          | 294 |
| Cook County, IL            | 268 |
| Prince William County, VA  | 262 |
| Winnebago County, IL       | 255 |
| Lake County, IL            | 243 |
| Polk County, IA            | 215 |
| Montgomery County, MD      | 215 |
| Douglas County, NE         | 193 |
|                            |     |

**Note:** Includes counties ≥ 250K population

<sup>\*</sup> New York City counties aggregated into one reporting area