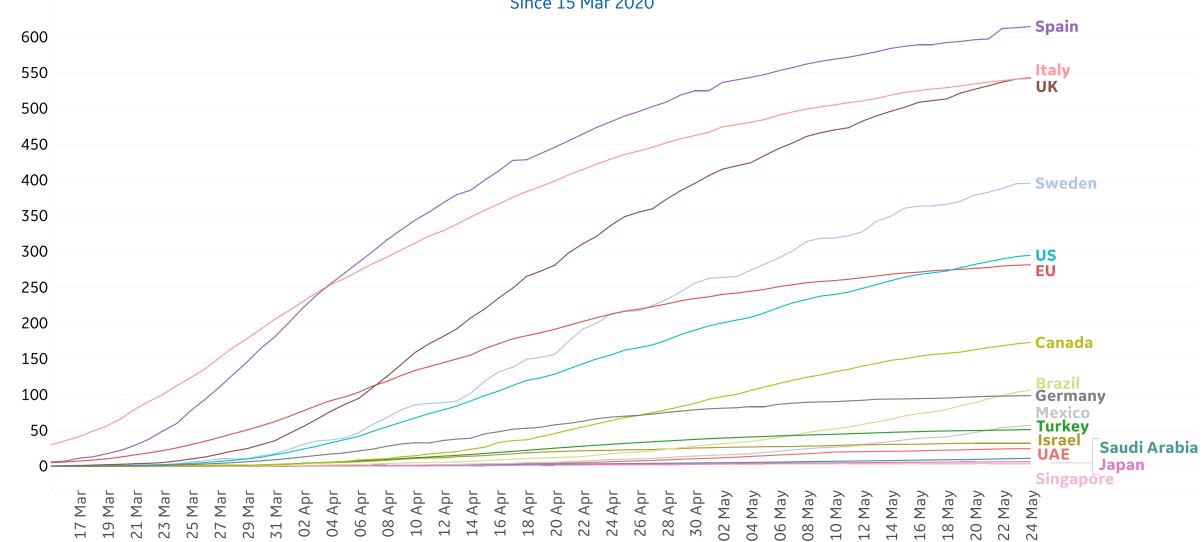

| 1,114              | 6               | 42                 |
| Eq. Guinea    | 784             | 0         | 0      | 0         | 960                | 11              | 165                |
| North Macedo  | 443             | 37        | 0      | 11        | 1,978              | 113             | 1,422              |
| Cyprus        | 324             | 8         | 0      | 0         | 935                | 17              | 594                |
| Total World   | 2,893,991       | 97,251    | 2,962  | 56,378    | 5,407,613          | 345,059         | 2,168,563          |



### **New Confirmed Cases in Select Countries**







Updated 25 May 2020, 3:30 GMT

### **Daily New Deaths / 1M**

7-day rolling avg. since 15 Mar 2020





### **Cumulative Deaths in Select Countries**









# **Fatality Rate in Select Countries**











### % Change in Case Volume in Select Countries



Updated 25 May 2020, 3:30 GMT

#### **Over Previous 7 days**

#### **Active Cases**



#### **Confirmed Cases**



#### **Reported Recoveries**



#### **Reported Deaths**



**COMMAND CENTERS** 

### **Europe & Middle East**

#### **Per 1M in Region**

|              | Today  | Change |
|--------------|--------|--------|
| Active Cases | 828    | -0.5%  |
| Confirmed    | 19 new | +1%    |
| Deaths       | 1 new  | +0%    |
| Recovered    | 23 new | +2%    |

| Qatar       | 11,982 |
|-------------|--------|
| Kuwait      | 3,519  |
| UK          | 3,283  |
| Belgium     | 2,808  |
| Bahrain     | 2,666  |
| Sweden      | 2,425  |
| Belarus     | 2,312  |
| Netherlands | 2,301  |
| UA