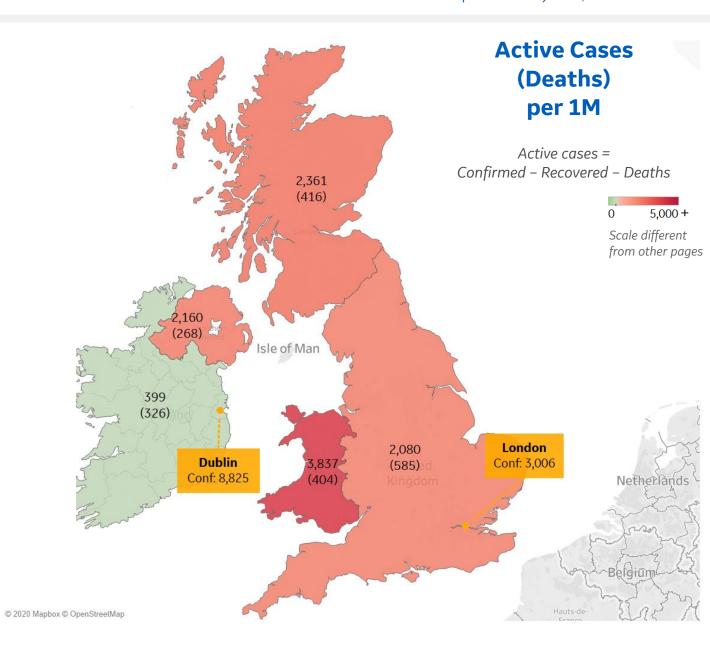

#### **Per 1M in Region**

|              | Today  | Change |
|--------------|--------|--------|
| Active Cases | 3,088  | +1%    |
| Confirmed    | 34 new | +1%    |
| Deaths       | 2 new  | +0.3%  |
| Recovered    | 0 new  | +0%    |

| Wales            | 3,837 |
|------------------|-------|
| Scotland         | 2,361 |
| Northern Ireland | 2,160 |
| England          | 2,080 |
| Ireland          | 399   |

**COMMAND CENTERS** 

from other pages