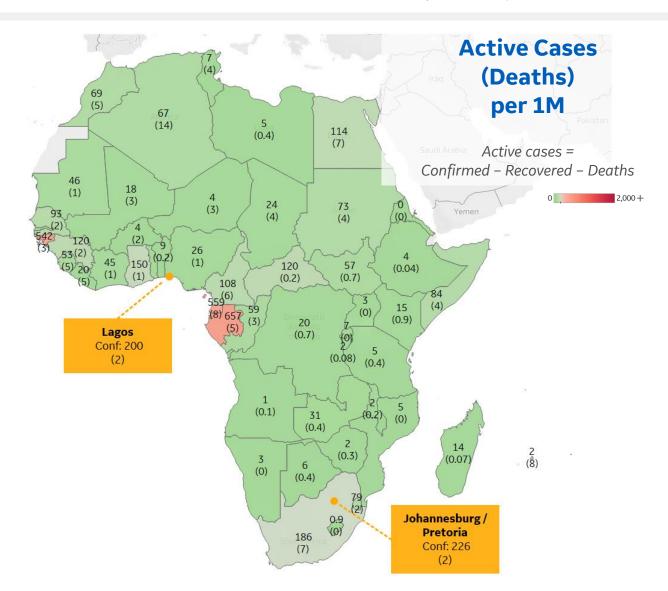

#### **Per 1M in Region**

|              | Today   | Change |
|--------------|---------|--------|
| Active Cases | 47      | +3%    |
| Confirmed    | 3 new   | +4%    |
| Deaths       | 0.1 new | +3%    |
| Recovered    | 2 new   | +6%    |

| Gabon             | 657 |
|-------------------|-----|
| Eq. Guinea        | 559 |
| Guinea-Bissau     | 542 |
| South Africa      | 186 |
| Ghana             | 150 |
| Guinea            | 120 |
| Central African R | 120 |
| Egypt             | 114 |
| Cameroon          | 108 |
| Senegal           | 93  |

<sup>\*</sup> Excludes regions with population < 1M

\*\* Per 1M = Per 1 Million Population unless otherwise noted

**Johns Hopkins Coronavirus Resource Center:** 

https://coronavirus.jhu.edu/map.html

**Worldometer Coronavirus Reporting:** 