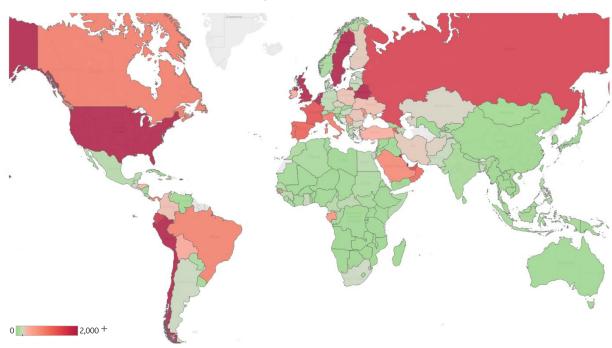

## **Top 50 Countries: Per 1M**

| v 2020 3:30 GMT |    |            |        |     |                  |    |  |
|-----------------|----|------------|--------|-----|------------------|----|--|
|                 | 12 | $^{\circ}$ | $\sim$ | マ・マ | $\cap$ $\subset$ | MT |  |