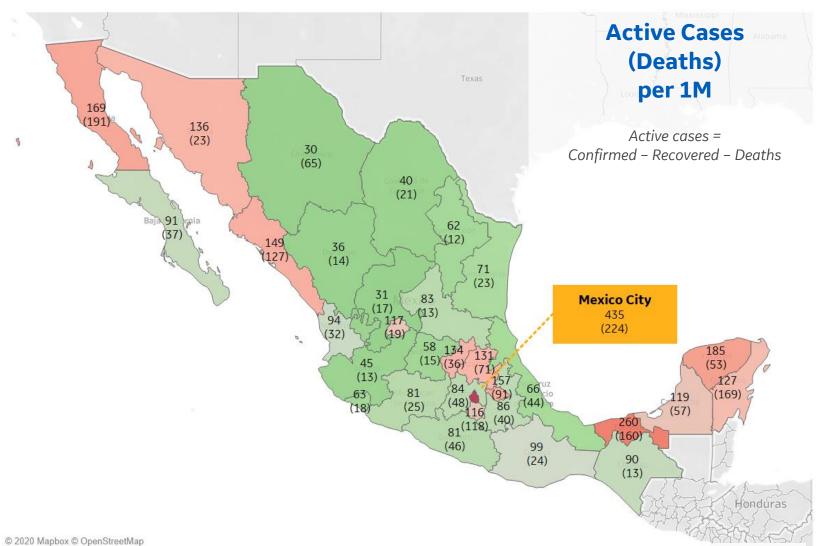

### **Per 1M in Region**

|              | Today  | Change |
|--------------|--------|--------|
| Active Cases | 110    | +0%    |
| Confirmed    | 21 new | +4%    |
| Deaths       | 2 new  | +3%    |
| Recovered    | 19 new | +6%    |

| Distrito Federal | 435 |
|------------------|-----|
| Tabasco          | 260 |
| Yucatan          | 185 |
| Baja California  | 169 |
| Tlaxcala         | 157 |
| Sinaloa          | 149 |
| Sonora           | 136 |
| Queretaro        | 134 |
| Hidalgo          | 131 |
| Quintana Roo     | 127 |
|                  |     |