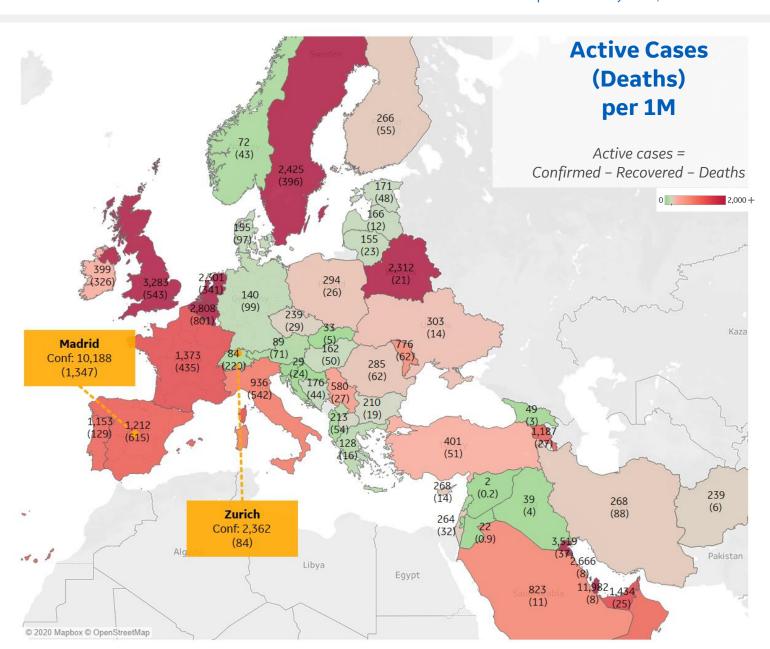

### **Europe & Middle East**

#### **Per 1M in Region**

|              | Today  | Change |
|--------------|--------|--------|
| Active Cases | 828    | -0.5%  |
| Confirmed    | 19 new | +1%    |
| Deaths       | 1 new  | +0%    |
| Recovered    | 23 new | +2%    |

| Qatar       | 11,982 |
|-------------|--------|
| Kuwait      | 3,519  |
| UK          | 3,283  |
| Belgium     | 2,808  |
| Bahrain     | 2,666  |
| Sweden      | 2,425  |
| Belarus     | 2,312  |
| Netherlands | 2,301  |
| UAE         | 1,434  |
| France      | 1,373  |

<sup>\*</sup> Excludes regions with population < 1M

**COMMAND CENTERS** 