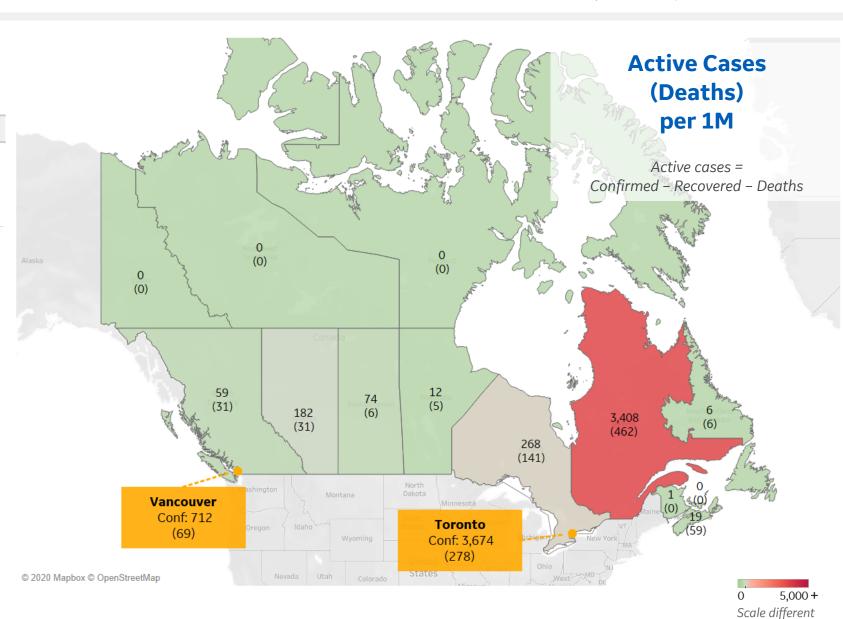

### **Per 1M in Region**

|              | Today  | Change |
|--------------|--------|--------|
| Active Cases | 943    | +1%    |
| Confirmed    | 25 new | +1%    |
| Deaths       | 2 new  | +1%    |
| Recovered    | 18 new | +2%    |

| Quebec           | 3,408 |
|------------------|-------|
| Ontario          | 268   |
| Alberta          | 182   |
| Saskatchewan     | 74    |
| British Columbia | 59    |
| Nova Scotia      | 19    |
| Manitoba         | 12    |
| Newfoundland an  | 6     |
| New Brunswick    | 1     |