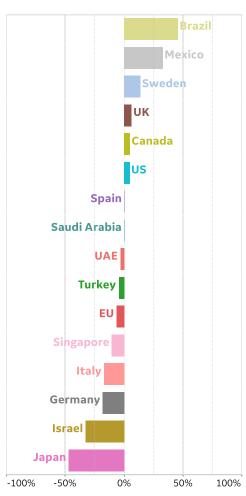

|
| North Macedo  | 443             | 37        | 0      | 11        | 1,978              | 113             | 1,422              |
| Cyprus        | 324             | 8         | 0      | 0         | 935                | 17              | 594                |
| Total World   | 2,893,991       | 97,251    | 2,962  | 56,378    | 5,407,613          | 345,059         | 2,168,563          |



### **New Confirmed Cases in Select Countries**







Updated 25 May 2020, 3:30 GMT

### **Daily New Deaths / 1M**

7-day rolling avg. since 15 Mar 2020





### **Cumulative Deaths in Select Countries**









# **Fatality Rate in Select Countries**











### % Change in Case Volume in Select Countries



Updated 25 May 2020, 3:30 GMT

#### **Over Previous 7 days**

#### **Active Cases**



#### **Confirmed Cases**



#### **Reported Recoveries**



#### **Reported Deaths**



**COMMAND CENTERS** 

### **Europe & Middle East**

#### **Per 1M in Region**

|              | Today  | Change |
|--------------|--------|--------|
| Active Cases | 828    | -0.5%  |
| Confirmed    | 19 new | +1%    |
| Deaths       | 1 new  | +0%    |
| Recovered    | 23 new | +2%    |

| Qatar       | 11,982 |
|-------------|--------|
| Kuwait      | 3,519  |
| UK          | 3,283  |
| Belgium     | 2,808  |
| Bahrain     | 2,666  |
| Sweden      | 2,425  |
| Belarus     | 2,312  |
| Netherlands | 2,301  |
| UAE         | 1,434  |
| France      | 1,373  |

<sup>\*</sup> Excludes regions with population < 1M



**COMMAND CENTERS** 

#### **Per 1M in Region**

|              | Today  | Change |
|----