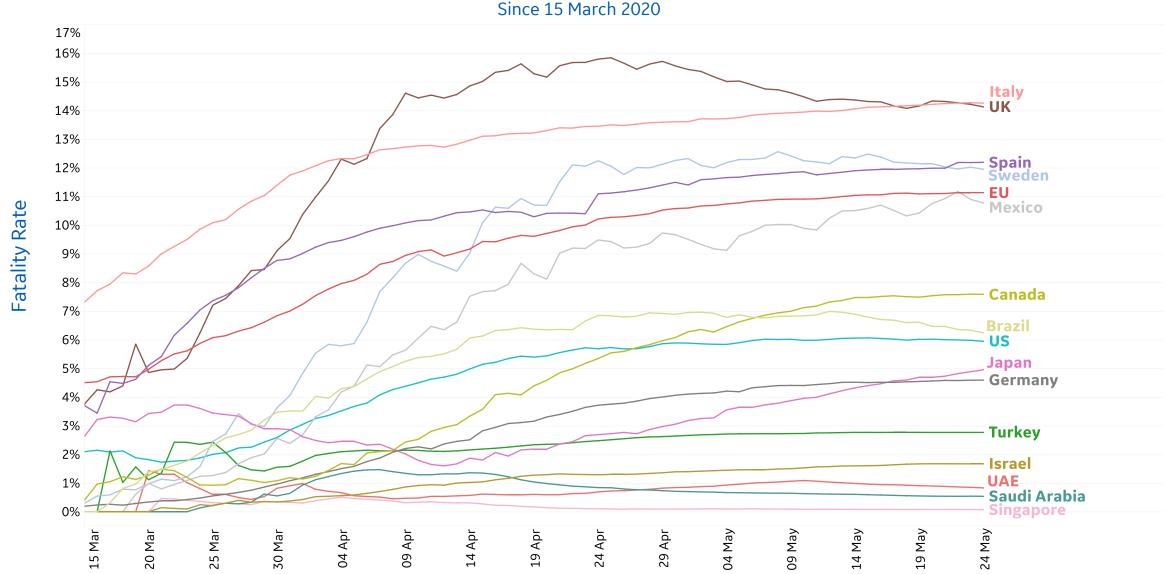

42                 |
| Eq. Guinea    | 784             | 0         | 0      | 0         | 960                | 11              | 165                |
| North Macedo  | 443             | 37        | 0      | 11        | 1,978              | 113             | 1,422              |
| Cyprus        | 324             | 8         | 0      | 0         | 935                | 17              | 594                |
| Total World   | 2,893,991       | 97,251    | 2,962  | 56,378    | 5,407,613          | 345,059         | 2,168,563          |



### **New Confirmed Cases in Select Countries**







Updated 25 May 2020, 3:30 GMT

### **Daily New Deaths / 1M**

7-day rolling avg. since 15 Mar 2020





### **Cumulative Deaths in Select Countries**









# **Fatality Rate in Select Countries**











### % Change in Case Volume in Select Countries



Updated 25 May 2020, 3:30 GMT

#### **Over Previous 7 days**

#### **Active Cases**



#### **Confirmed Cases**



#### **Reported Recoveries**



#### **Reported Deaths**



**COMMAND CENTERS** 

### **Europe & Middle East**

#### **Per 1M in Region**

|              | Today  | Change |
|--------------|--------|--------|
| Active Cases | 828    | -0.5%  |
| Confirmed    | 19 new | +1%    |
| Deaths       | 1 new  | +0%    |
| Recovered    | 23 new | +2%    |

| Qatar       | 11,982 |
|-------------|--------|
| Kuwait      | 3,519  |
| UK          | 3,283  |
| Belgium     | 2,808  |
| Bahrain     | 2,666  |
| Sweden      | 2,425  |
| Belarus     | 2,312  |
| Netherlands | 2,301  |
| UAE         | 1,434  |
| France      | 1,373  |

<s