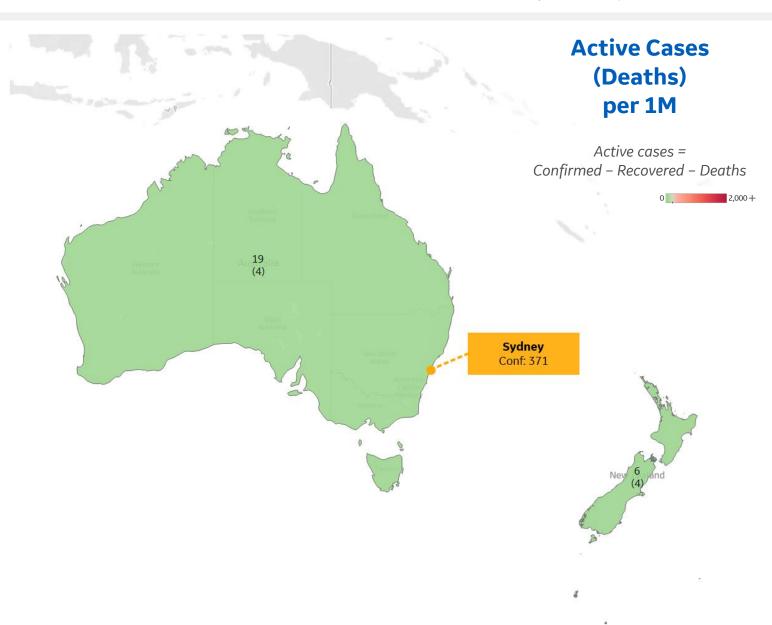

#### Per 1M in Region

|              | Today | Change |
|--------------|-------|--------|
| Active Cases | 16    | -4%    |
| Confirmed    | 0 new | +0%    |
| Deaths       | 0 new | +0%    |
| Recovered    | 0 new | +0%    |

| Australia   | 19 |
|-------------|----|
| New Zealand | 6  |

<sup>\*</sup> Excludes regions with population < 1M