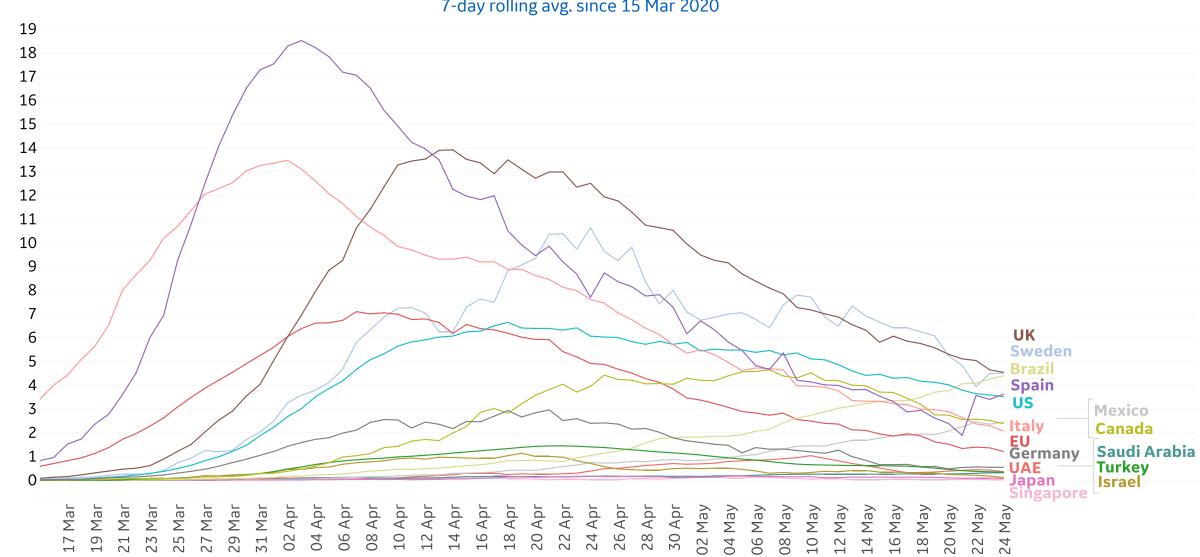

uinea-Bissau | 1,066           | 0         | 0      | 0         | 1,114              | 6               | 42                 |
| Eq. Guinea    | 784             | 0         | 0      | 0         | 960                | 11              | 165                |
| North Macedo  | 443             | 37        | 0      | 11        | 1,978              | 113             | 1,422              |
| Cyprus        | 324             | 8         | 0      | 0         | 935                | 17              | 594                |
| Total World   | 2,893,991       | 97,251    | 2,962  | 56,378    | 5,407,613          | 345,059         | 2,168,563          |



### **New Confirmed Cases in Select Countries**







Updated 25 May 2020, 3:30 GMT

### **Daily New Deaths / 1M**

7-day rolling avg. since 15 Mar 2020





### **Cumulative Deaths in Select Countries**









# **Fatality Rate in Select Countries**











### % Change in Case Volume in Select Countries



Updated 25 May 2020, 3:30 GMT

#### **Over Previous 7 days**

#### **Active Cases**



#### **Confirmed Cases**



#### **Reported Recoveries**



#### **Reported Deaths**



**COMMAND CENTERS** 

### **Europe & Middle East**

#### **Per 1M in Region**

|              | Today  | Change |
|--------------|--------|--------|
| Active Cases | 828    | -0.5%  |
| Confirmed    | 19 new | +1%    |
| Deaths       | 1 new  | +0%    |
| Recovered    | 23 new | +2%    |

| Qatar       | 11,982 |
|-------------|--------|
| Kuwait      | 3,519  |
| UK          | 3,283  |
| Belgium     | 2,808  |
| Bahrain     | 2,666  |
| Sweden      | 2,425  |