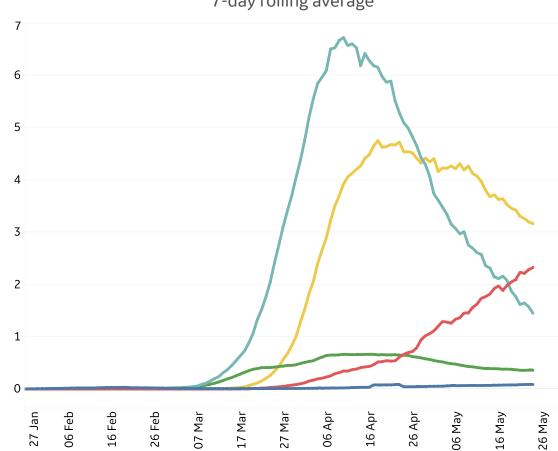

GE Healthcare COMMAND CENTERS

Updated 25 May 2020, 3:30 GMT

#### **Trend since 22 Jan**



#### **Today per 1M**

Active cases = Confirmed - Recovered - Deaths



| Per 1M:      | Today   | Change |
|--------------|---------|--------|
| Active Today | 374     | +1%    |
| Active       | 5 new   | +1%    |
| Confirmed    | 13 new  | +2%    |
| Deaths       | 0.4 new | +1%    |
| Recovered    | 7 new   | +3%    |



Updated 25 May 2020, 3:30 GMT

### **New Confirmed Cases & New Deaths**

**North America Europe** Middle East **Central/South America** 

#### **New Confirmed Cases / 1M**

7-day rolling average



#### New Deaths / 1M

7-day rolling average



## **Top 50 Countries: Per 1M**

| v 2020 3:30 GMT |    |            |        |     |                  |    |  |
|-----------------|----|------------|--------|-----|------------------|----|--|
|                 | 12 | $^{\circ}$ | $\sim$ | マ・マ | $\cap$ $\subset$ | MT |  |

| 1 - 25       |                 |           | Today  |           | Total since 22 Jan |                 |                    |
|--------------|-----------------|-----------|--------|-----------|--------------------|-----------------|--------------------|
|              | Active<br>Today | Confirmed | Deaths | Recovered | Total<br>Confirmed | Total<br>Deaths | Total<br>Recovered |
| Qatar        | 11,982          | 521       | 1      | 228       | 15,173             | 8               | 3,183              |
| US