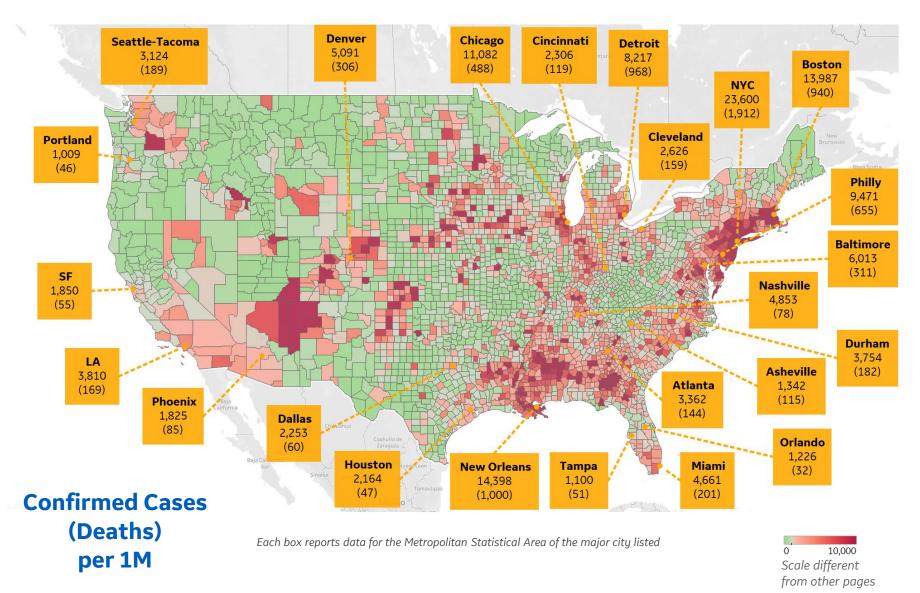

#### **Top 10 Northeast Counties**

Total Confirmed Cases / 1M

| Rockland County, NY    | 39,091 |
|------------------------|--------|
| Westchester County, NY | 33,300 |
| Passaic County, NJ     | 30,267 |
| Nassau County, NY      | 28,830 |
| Hudson County, NJ      | 27,278 |
| Union County, NJ       | 26,525 |
| Orange County, NY      | 25,789 |
| Suffolk County, NY     | 25,762 |
| New York City*         | 23,056 |
| Essex County, NJ       | 20,616 |

#### **Top 10 Other US Counties**

Total Confirmed Cases / 1M

| Orleans Parish, LA         | 17,508 |
|----------------------------|--------|
| Jefferson Parish, LA       | 16,239 |
| Prince George's County, MD | 12,748 |
| Cook County, IL            | 12,213 |
| Wayne County, MI           | 10,904 |
| District of Columbia, DC   | 10,247 |
| Lake County, IL            | 9,385  |
| Yakima County, WA          | 9,149  |
| Marion County, IN          | 8,635  |
| Kane County, IL            | 8,424  |
|                            |        |

**Note:** Includes counties ≥ 250K population

<sup>\*</sup> New York City counties aggregated into one reporting area

Updated 25 May 2020, 3:30 GMT