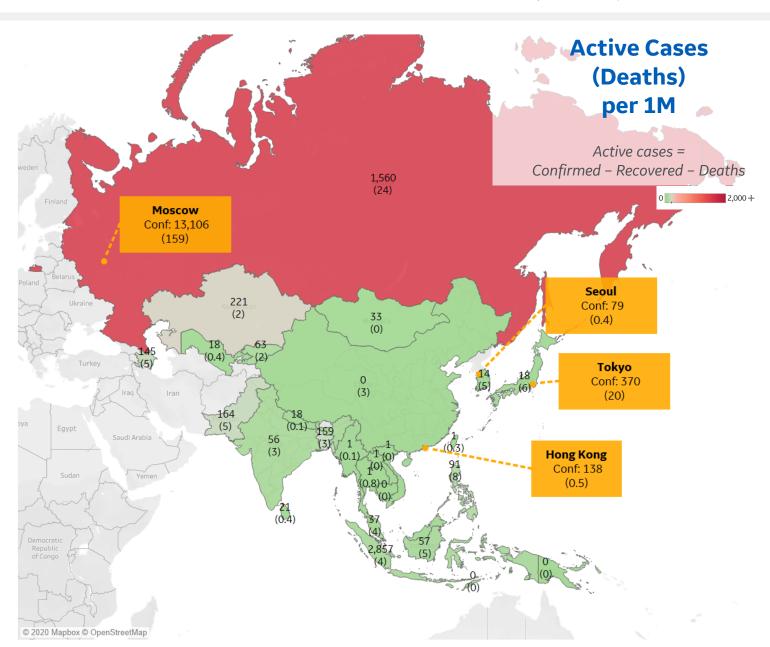

#### **Per 1M in Region**

|              | Today   | Change |
|--------------|---------|--------|
| Active Cases | 97      | +2%    |
| Confirmed    | 5 new   | +3%    |
| Deaths       | 0.1 new | +2%    |
| Recovered    | 3 new   | +4%    |

| Singapore   | 2,857 |
|-------------|-------|
| Russia      | 1,560 |
| Kazakhstan  | 221   |
| Pakistan    | 164   |
| Bangladesh  | 159   |
| Azerbaijan  | 145   |
| Philippines | 91    |
| Kyrgyzstan  | 63    |
| Indonesia   | 57    |
| India       | 56    |
|             |       |

<sup>\*</sup> Excludes regions with population < 1M

COMMAND CENTERS