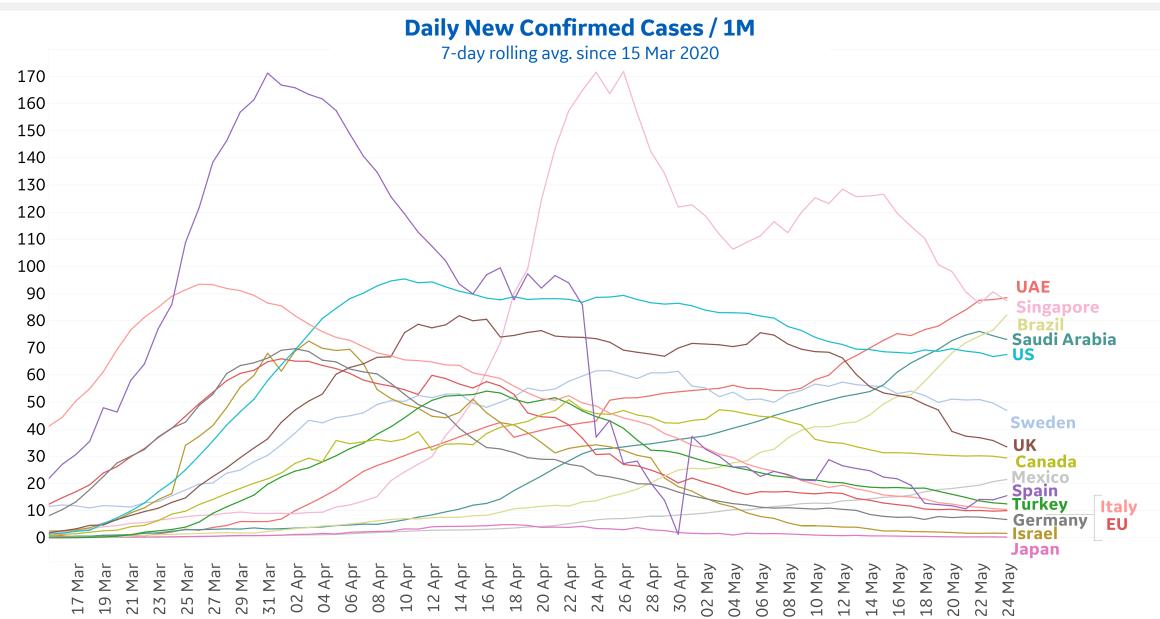

#### **New Confirmed Cases / 1M**

7-day rolling average

### **New Confirmed Cases in Select Countries**

Updated 25 May 2020, 3:30 GMT