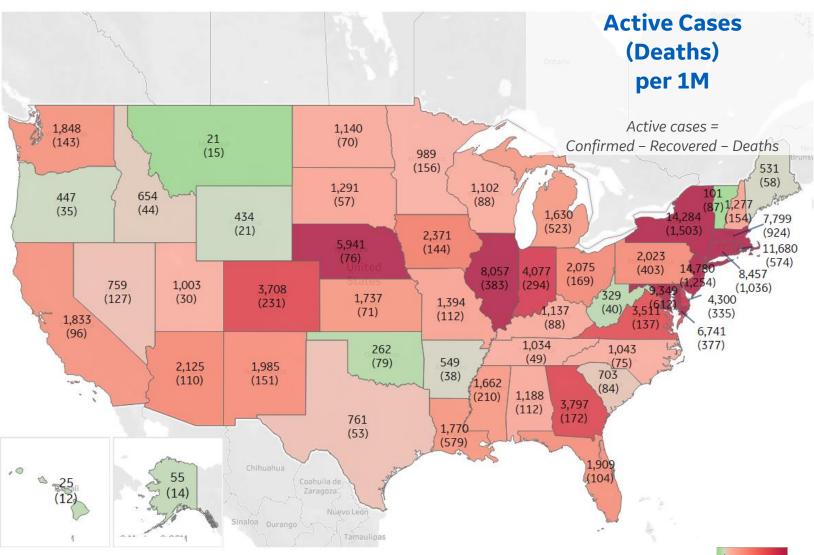

#### **Per 1M in Region**

|              | Today  | Change |
|--------------|--------|--------|
| Active Cases | 3,561  | +1%    |
| Confirmed    | 62 new | +1%    |
| Deaths       | 2 new  | +1%    |
| Recovered    | 17 new | +2%    |

| New Jersey    | 14,780 |
|---------------|--------|
| New York      | 14,284 |
| Rhode Island  | 11,680 |
| DC            | 9,349  |
| Connecticut   | 8,457  |
| Illinois      | 8,057  |
| Massachusetts | 7,799  |
| Maryland      | 6,741  |
| Nebraska      | 5,941  |
| Delaware      | 4,300  |
|               |        |