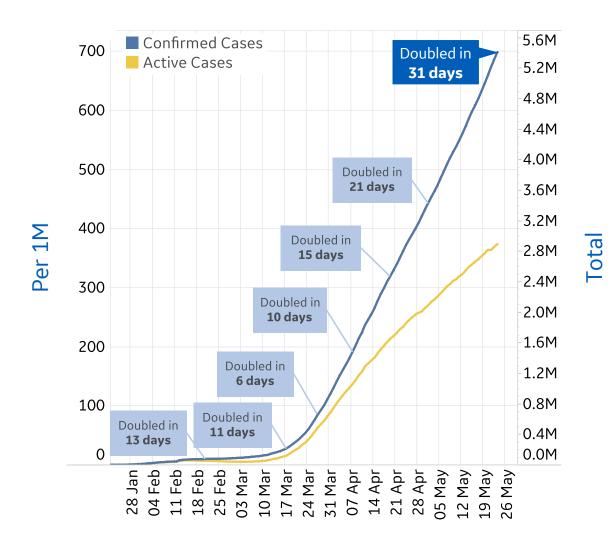

#### **Trend since 22 Jan**

#### **Today per 1M**

Active cases = Confirmed - Recovered - Deaths

| Per 1M:      | Today   | Change |
|--------------|---------|--------|
| Active Today | 374     | +1%    |
| Active       | 5 new   | +1%    |
| Confirmed    | 13 new  | +2%    |
| Deaths       | 0.4 new | +1%    |
| Recovered    | 7 new   | +3%    |