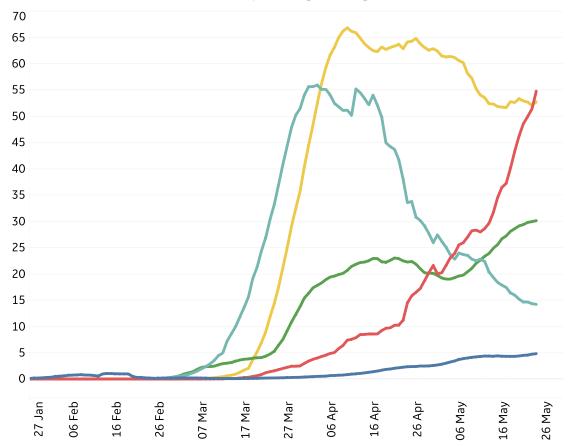

### **New Confirmed Cases & New Deaths**

**North America Europe** Middle East **Central/South America** 

#### **New Confirmed Cases / 1M**

7-day rolling average