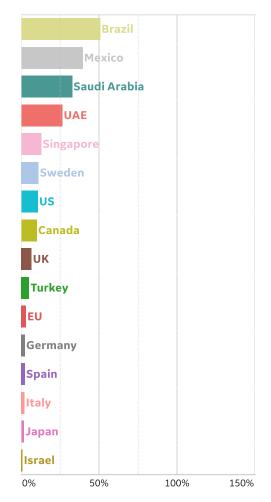

43             | 37        | 0      | 11        | 1,978              | 113             | 1,422              |
| Cyprus        | 324             | 8         | 0      | 0         | 935                | 17              | 594                |
| Total World   | 2,893,991       | 97,251    | 2,962  | 56,378    | 5,407,613          | 345,059         | 2,168,563          |



### **New Confirmed Cases in Select Countries**







Updated 25 May 2020, 3:30 GMT

### **Daily New Deaths / 1M**

7-day rolling avg. since 15 Mar 2020





### **Cumulative Deaths in Select Countries**









# **Fatality Rate in Select Countries**











### % Change in Case Volume in Select Countries



Updated 25 May 2020, 3:30 GMT

#### **Over Previous 7 days**

#### **Active Cases**



#### **Confirmed Cases**



#### **Reported Recoveries**



#### **Reported Deaths**



**COMMAND CENTERS** 

### **Europe & Middle East**

#### **Per 1M in Region**

|              | Today  | Change |
|--------------|--------|--------|
| Active Cases | 828    | -0.5%  |
| Confirmed    | 19 new | +1%    |
| Deaths       | 1 new  | +0%    |
| Recovered    | 23 new | +2%    |

| Qatar       | 11,982 |
|-------------|--------|
| Kuwait      | 3,519  |
| UK          | 3,283  |
| Belgium     | 2,808  |
| Bahrain     | 2,666  |
| Sweden      | 2,425  |
| Belarus     | 2,312  |
| Netherlands | 2,301  |
| UAE         | 1,434  |
| France      | 1,373  |

<sup>\*</sup> Excludes regions with population < 1M



**COMMAND CENTERS** 

#### **Per 1M in Region**

|              | Today  | Change |
|--------------|--------|--------