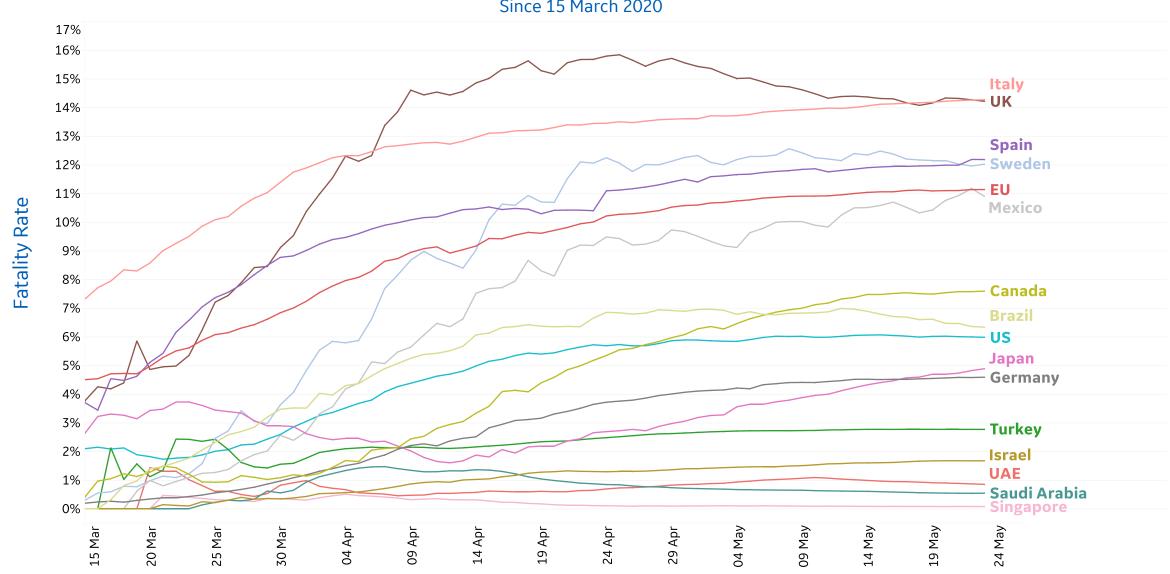

### **Deaths / Confirmed Cases**

Since 15 March 2020

Updated 24 May 2020, 3:30 GMT