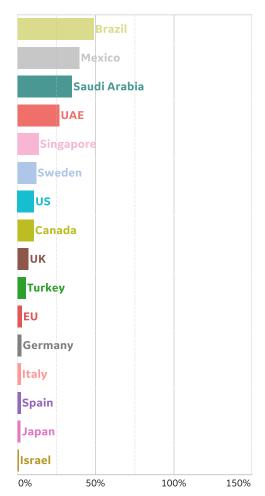

17 May 18 May 18 May 19 May 19 May 10 May 11 May 11 May 11 May 12 May 13 May 14 May 15 May 16 May 17 May 18 May 19 May 19 May 10 May 10 May 10 May 11 May 11 May 12 May 13 May 14 May 15 May 16 May 17 May 18 May 19 May 19 May 10 May 10 May 10 May 10 May 10 May 11 May 12 May 13 May 14 May 15 May 16 May 17 May 18 May 18



# **New Deaths in Select Countries**

Updated 24 May 2020, 3:30 GMT

### **Daily New Deaths / 1M**



04 May 26 Apr 28 Apr 30 Apr 02 May 12 May 14 May 16 May 10 Apr 16 Apr 18 Apr 20 Apr 06 May 08 May 10 May 18 May 20 May



# **Cumulative Deaths in Select Countries**

Updated 24 May 2020, 3:30 GMT







### **Deaths / Confirmed Cases**

Since 15 March 2020







Updated 24 May 2020, 3:30 GMT

### **Over Previous 7 days**

#### **Active Cases**



#### **Confirmed Cases**



#### **Reported Recoveries**



#### **Reported Deaths**



**GE** Healthcare

**COMMAND CENTERS** 

# **Europe & Middle East**

### **Per 1M in Region**

|              | Today  | Change |
|--------------|--------|--------|
| Active Cases | 832    | +1%    |
| Confirmed    | 20 new | +1%    |
| Deaths       | 1 new  | +0%    |
| Recovered    | 14 new | +1%    |

| 11,690 |
|--------|
| 3,411  |
| 3,250  |
| 2,797  |
| 2,541  |
| 2,399  |
| 2,291  |
| 2,278  |
| 2,105  |
| 1,412  |
|        |

<sup>\*</sup> Excludes regions with population < 1M



**GE** Healthcare



### **Per 1M in Region**

|              | Today  | Change |
|--------------|--------|--------|
| Active Cases | 3,056  | +1%    |
| Confirmed    | 42 new | +1%    |
| Deaths       | 4 new  | +1%    |
| Recovered    | 0 new