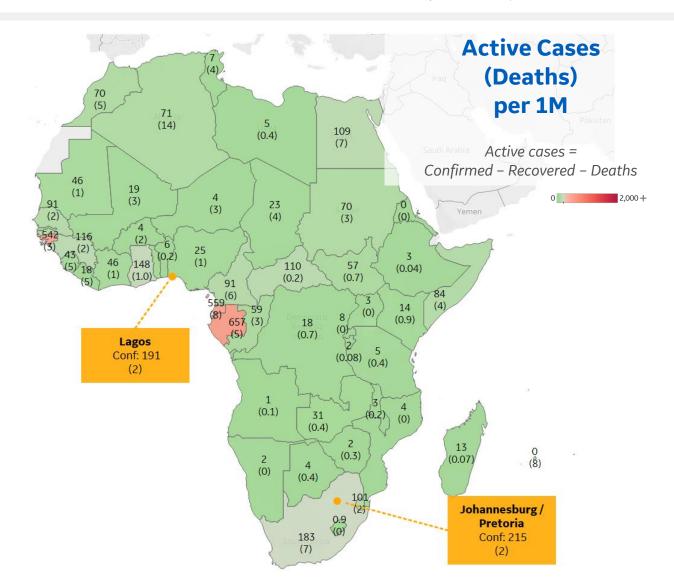

### **Per 1M in Region**

|              | Today   | Change |
|--------------|---------|--------|
| Active Cases | 46      | +4%    |
| Confirmed    | 3 new   | +4%    |
| Deaths       | 0.1 new | +2%    |
| Recovered    | 1 new   | +3%    |

| Gabon             | 657 |
|-------------------|-----|
| Eq. Guinea        | 559 |
| Guinea-Bissau     | 542 |
| South Africa      | 183 |
| Ghana             | 148 |
| Guinea            | 116 |
| Central African R | 110 |
| Egypt             | 109 |
| Eswatini          | 101 |
| Senegal           | 91  |

<sup>\*</sup> Excludes regions with population < 1M

\*\* Per 1M = Per 1 Million Population unless otherwise noted

**Johns Hopkins Coronavirus Resource Center:** 

https://coronavirus.jhu.edu/map.html

**Worldometer Coronavirus Reporting:** 