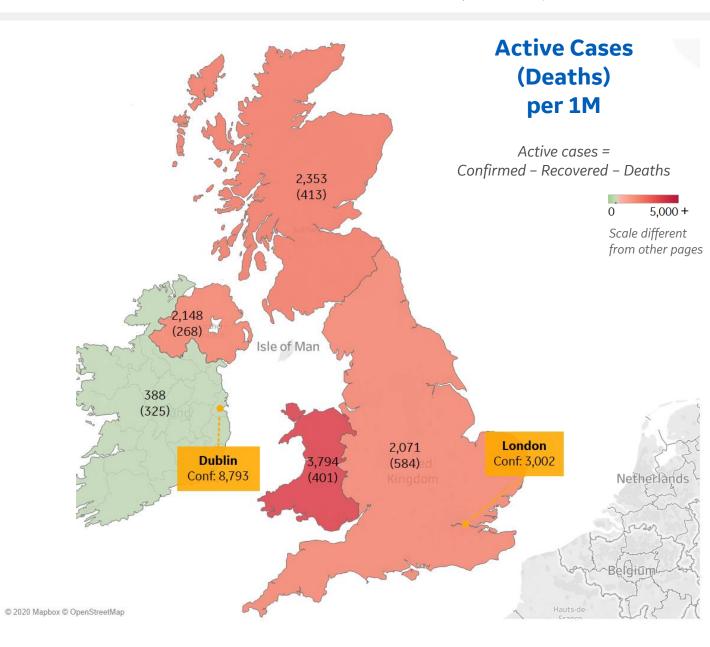

### **Per 1M in Region**

|              | Today  | Change |
|--------------|--------|--------|
| Active Cases | 3,056  | +1%    |
| Confirmed    | 42 new | +1%    |
| Deaths       | 4 new  | +1%    |
| Recovered    | 0 new  | +0%    |

| Wales            | 3,794 |
|------------------|-------|
| Scotland         | 2,353 |
| Northern Ireland | 2,148 |
| England          | 2,071 |
| Ireland          | 388   |

from other pages