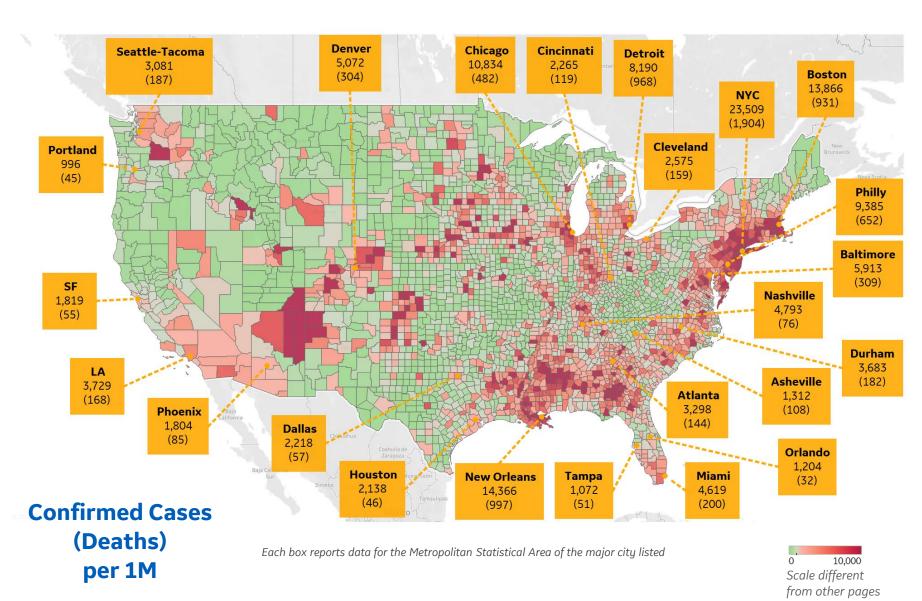

# **US by County & Metro, Total to Date**

#### **Top 10 Northeast Counties**

Total Confirmed Cases / 1M

Updated 24 May 2020, 3:30 GMT

| Rockland County, NY    | 38,979 |
|------------------------|--------|
| Westchester County, NY | 33,177 |
| Passaic County, NJ     | 30,104 |
| Nassau County, NY      | 28,745 |
| Hudson County, NJ      | 27,133 |
| Union County, NJ       | 26,382 |
| Orange County, NY      | 25,662 |
| Suffolk County, NY     | 25,652 |
| New York City*         | 22,938 |
| Essex County, NJ       | 20,476 |

#### **Top 10 Other US Counties**

Total Confirmed Cases / 1M

| Orleans Parish, LA         | 17,458 |
|----------------------------|--------|
| Jefferson Parish, LA       | 16,150 |
| Prince George's County, MD | 12,431 |
| Cook County, IL            | 11,944 |
| Wayne County, MI           | 10,835 |
| District of Columbia, DC   | 10,061 |
| Lake County, IL            | 9,142  |
| Yakima County, WA          | 8,855  |
| Marion County, IN          | 8,502  |
| Kane County, IL            | 8,070  |
|                            |        |

**Note:** Includes counties ≥ 250K population

<sup>\*</sup> New York City counties aggregated into one reporting area