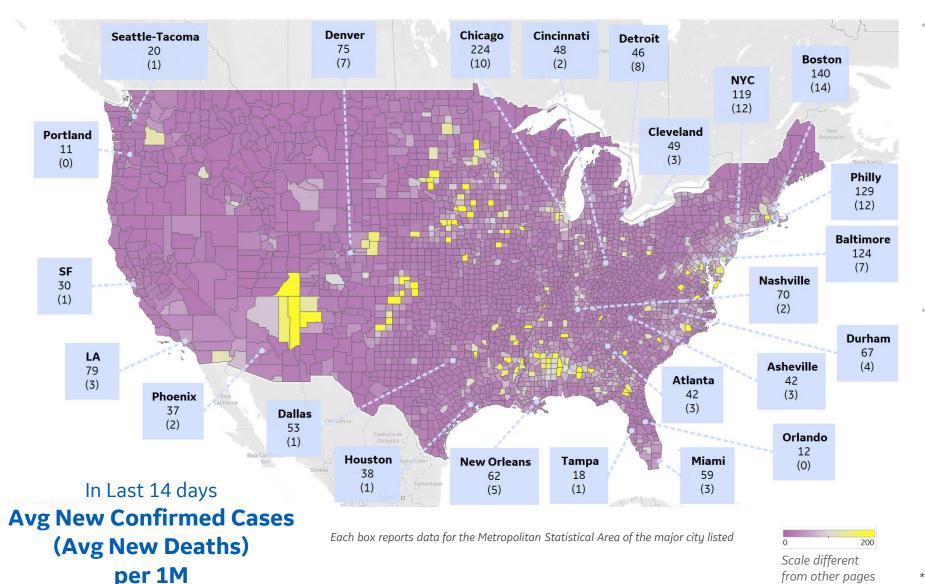

# **US by County & Metro, New in Last 14 days**

Updated 24 May 2020, 3:30 GMT

#### **Top 10 Northeast Counties**

Avg New Confirmed Cases / 1M

| Providence County, RI | 378 |
|-----------------------|-----|
| Worcester County, MA  | 227 |
| Mercer County, NJ     | 217 |
| Bristol County, MA    | 200 |
| Hartford County, CT   | 195 |
| Suffolk County, MA    | 193 |
| Essex County, MA      | 192 |
| Hudson County, NJ     | 169 |
| Camden County, NJ     | 169 |
| Passaic County, NJ    | 168 |
|                       |     |

#### **Top 10 Other US Counties**

Avg New Confirmed Cases / 1M

| Kane County, IL            | 358 |
|----------------------------|-----|
| Prince George's County, MD | 324 |
| Prince William County, VA  | 282 |
| Cook County, IL            | 260 |
| Yakima County, WA          | 259 |
| Winnebago County, IL       | 243 |
| Lake County, IL            | 232 |
| Montgomery County, MD      | 214 |
| Fairfax County, VA         | 208 |
| Polk County, IA            | 205 |
|                            |     |

**Note:** Includes counties ≥ 250K population

<sup>\*</sup> New York City counties aggregated into one reporting area