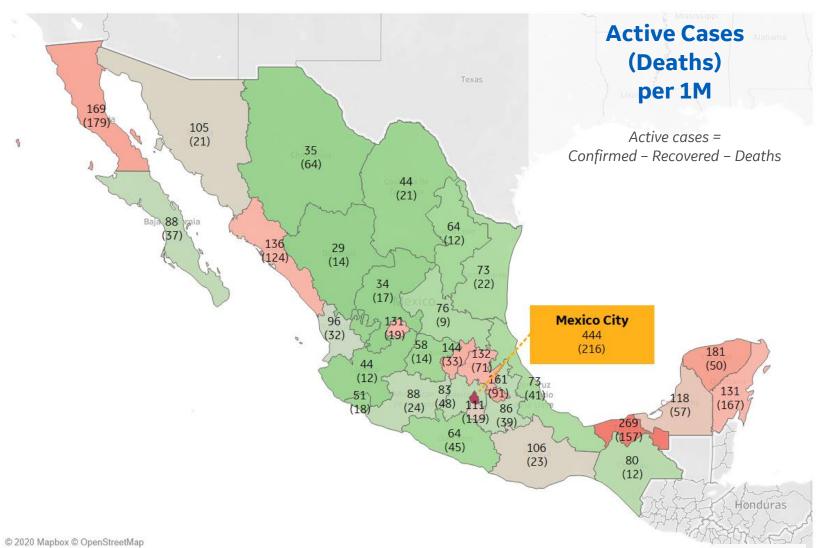

# **Per 1M in Region**

|              | Today  | Change |
|--------------|--------|--------|
| Active Cases | 111    | +7%    |
| Confirmed    | 26 new | +5%    |
| Deaths       | 1 new  | +3%    |
| Recovered    | 18 new | +6%    |

| Distrito Federal | 444 |
|------------------|-----|
| Tabasco          | 269 |
| Yucatan          | 181 |
| Baja California  | 169 |
| Tlaxcala         | 161 |
| Queretaro        | 144 |
| Sinaloa          | 136 |
| Hidalgo          | 132 |
| Aguascalientes   | 131 |
| Quintana Roo     | 131 |
|                  |     |