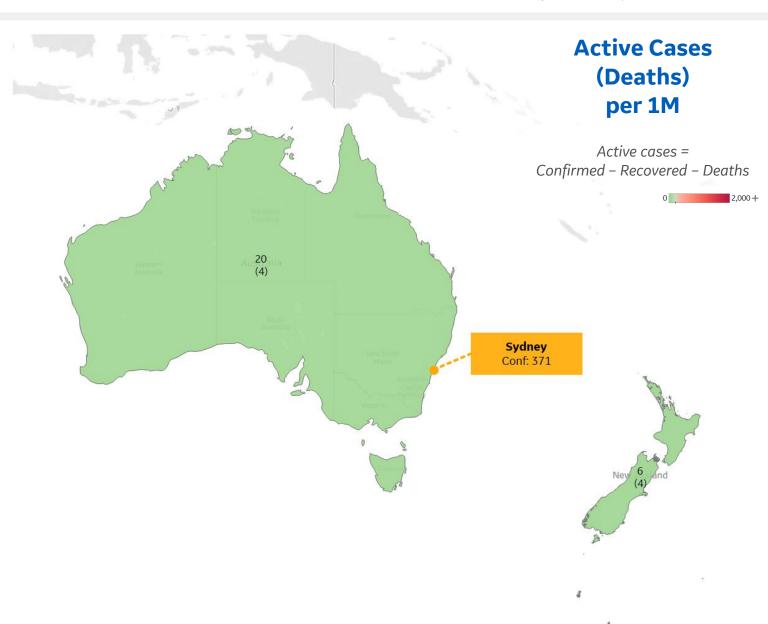

### Per 1M in Region

|              | Today   | Change |
|--------------|---------|--------|
| Active Cases | 17      | -2%    |
| Confirmed    | 0.5 new | +0%    |
| Deaths       | 0 new   | +1%    |
| Recovered    | 1 new   | +0%    |

| Australia   | 20 |
|-------------|----|
| New Zealand | 6  |

<sup>\*</sup> Excludes regions with population < 1M