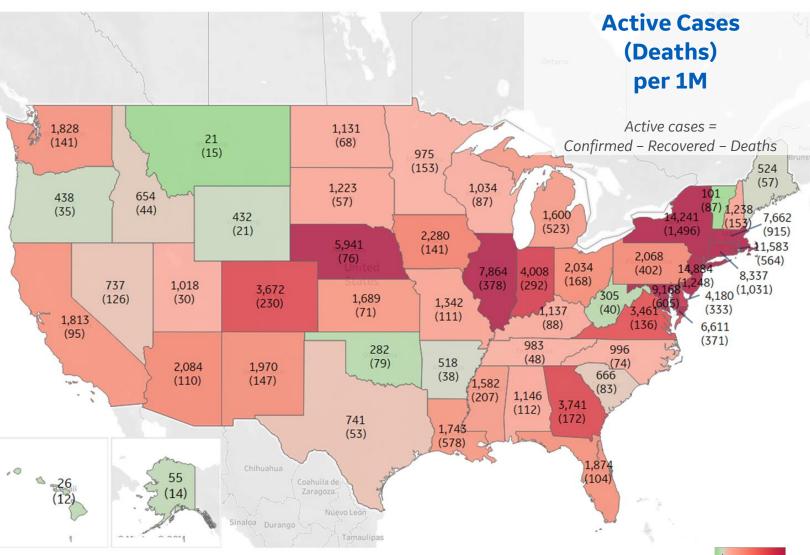

### **Per 1M in Region**

|              | Today  | Change |
|--------------|--------|--------|
| Active Cases | 3,517  | +1%    |
| Confirmed    | 65 new | +1%    |
| Deaths       | 3 new  | +1%    |
| Recovered    | 33 new | +3%    |

| New Jersey    | 14,884 |
|---------------|--------|
| New York      | 14,241 |
| Rhode Island  | 11,583 |
| DC            | 9,168  |
| Connecticut   | 8,337  |
| Illinois      | 7,864  |
| Massachusetts | 7,662  |
| Maryland      | 6,611  |
| Nebraska      | 5,941  |
| Delaware      | 4,180  |
|               |        |