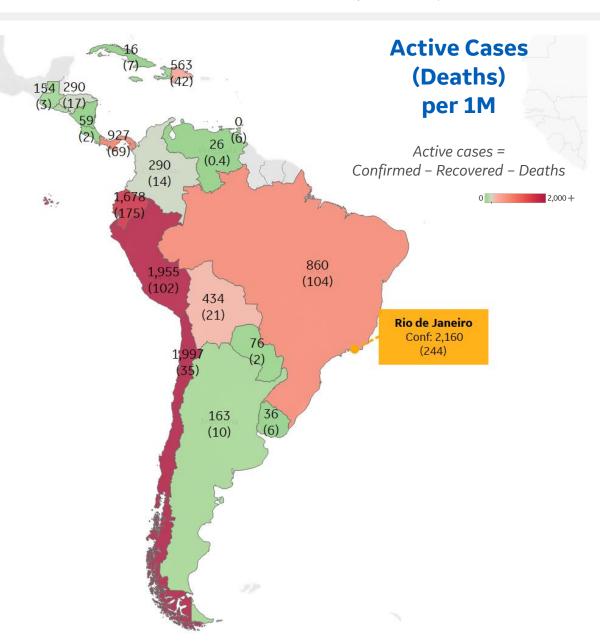

# **Central & South America**

# **Per 1M in Region**

|              | Today  | Change |
|--------------|--------|--------|
| Active Cases | 696    | +4%    |
| Confirmed    | 54 new | +5%    |
| Deaths       | 2 new  | +4%    |
| Recovered    | 24 new | +5%    |

| Chile       | 1,997 |
|-------------|-------|
| Peru        | 1,955 |
| Ecuador     | 1,678 |
| Panama      | 927   |
| Brazil      | 860   |
| Dom. Rep.   | 563   |
| Bolivia     | 434   |
| Colombia    | 290   |
| Honduras    | 290   |
| El Salvador | 187   |
|             |       |

<sup>\*</sup> Excludes regions with population < 1M

**GE** Healthcare