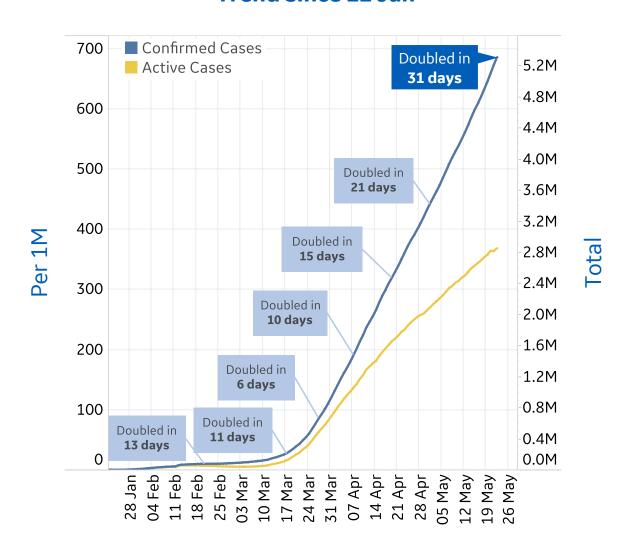

#### **Trend since 22 Jan**

#### **Today per 1M**

Active cases = Confirmed - Recovered - Deaths

| Per 1M:      | Today  | Change |
|--------------|--------|--------|
| Active Today | 369    | +1%    |
| Active       | 5 new  | +1%    |
| Confirmed    | 13 new | +2%    |
| Deaths       | 1 new  | +1%    |
| Recovered    | 7 new  | +3%    |