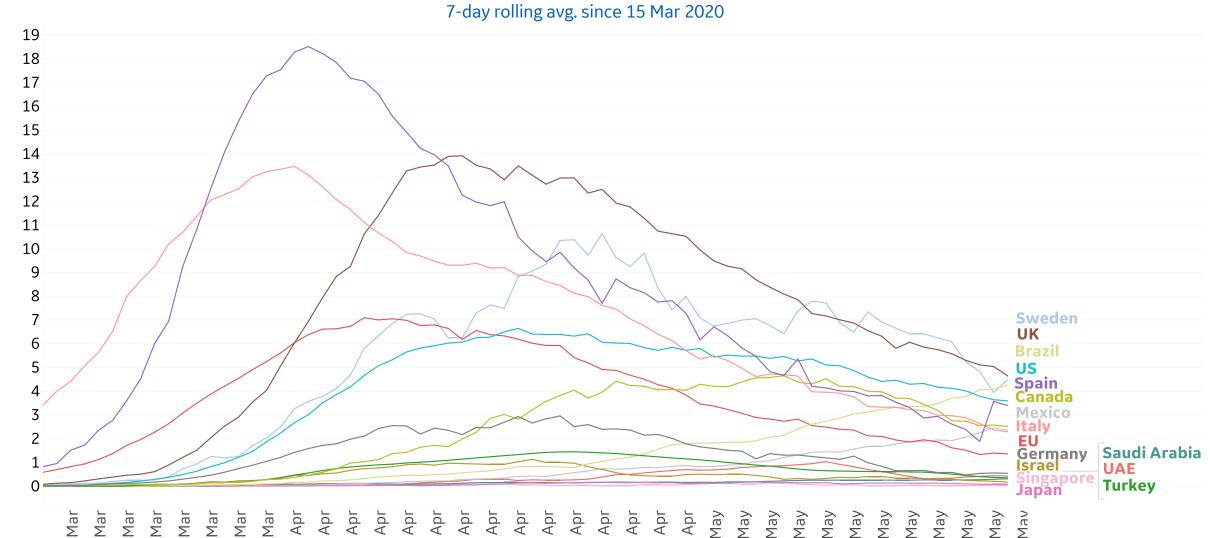

#### New Deaths / 1M

7-day rolling average

# **New Deaths in Select Countries**

Updated 24 May 2020, 3:30 GMT

### **Daily New Deaths / 1M**

04 May 26 Apr 28 Apr 30 Apr 02 May 12 May 14 May 16 May 10 Apr 16 Apr 18 Apr 20 Apr 06 May 08 May 10 May 18 May 20 May