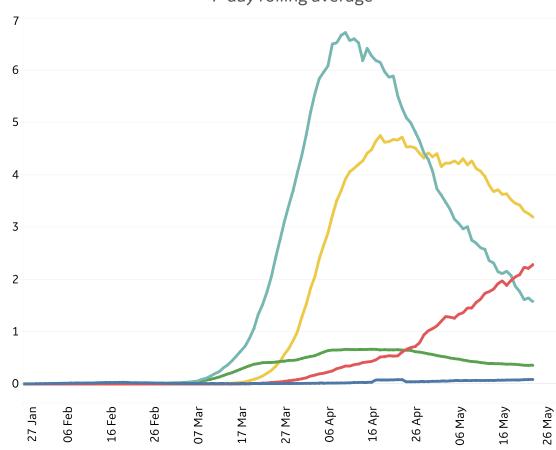

# **New Deaths in Select Countries**

Updated 24 May 2020, 3:30 GMT

### **Daily New Deaths / 1M**

04 May 26 Apr 28 Apr 30 Apr 02 May 12 May 14 May 16 May 10 Apr 16 Apr 18 Apr 20 Apr 06 May 08 May 10 May 18 May 20 May