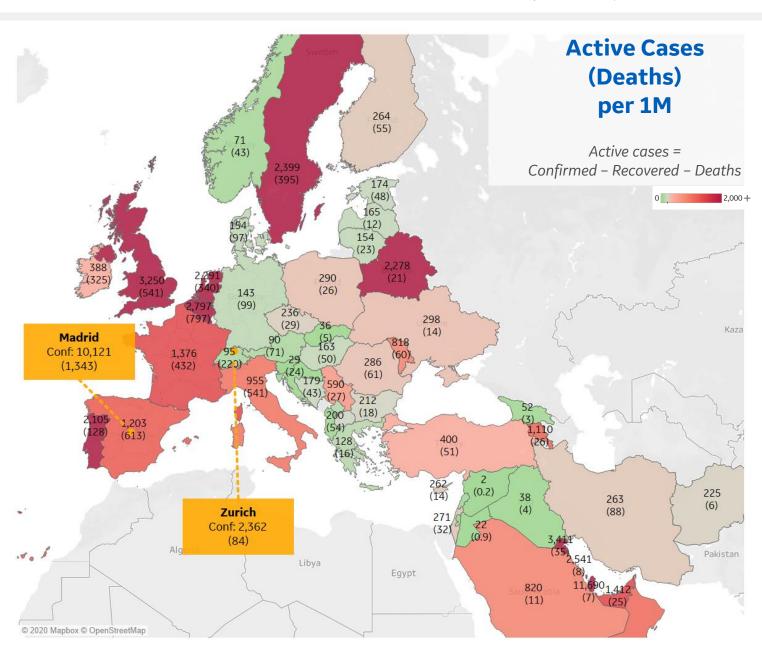

# **Europe & Middle East**

### **Per 1M in Region**

|              | Today  | Change |
|--------------|--------|--------|
| Active Cases | 832    | +1%    |
| Confirmed    | 20 new | +1%    |
| Deaths       | 1 new  | +0%    |
| Recovered    | 14 new | +1%    |

| 11,690 |
|--------|
| 3,411  |
| 3,250  |
| 2,797  |
| 2,541  |
| 2,399  |
| 2,291  |
| 2,278  |
| 2,105  |
| 1,412  |
|        |

<sup>\*</sup> Excludes regions with population < 1M

**GE** Healthcare