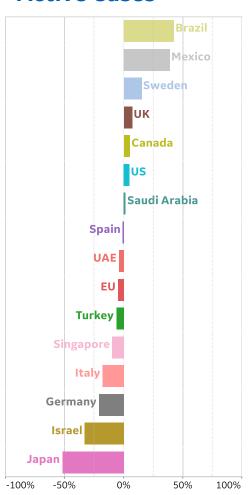

13 May 14 May 15 May 16 May 17 May 18 May 18 May 19 May 19 May 10 May 11 May 11 May 11 May 12 May 13 May 14 May 15 May 16 May 17 May 18 May 19 May 19 May 10 May 10 May 10 May 11 May 11 May 12 May 13 May 14 May 15 May 16 May 17 May 18 May 19 May 19 May 10 May 10 May 10 May 10 May 10 May 11 May 12 May 13 May 14 May 15 May 16 May 17 May 18 May 18



# **New Deaths in Select Countries**

Updated 24 May 2020, 3:30 GMT

### **Daily New Deaths / 1M**



04 May 26 Apr 28 Apr 30 Apr 02 May 12 May 14 May 16 May 10 Apr 16 Apr 18 Apr 20 Apr 06 May 08 May 10 May 18 May 20 May



# **Cumulative Deaths in Select Countries**

Updated 24 May 2020, 3:30 GMT







### **Deaths / Confirmed Cases**

Since 15 March 2020







Updated 24 May 2020, 3:30 GMT

### **Over Previous 7 days**

#### **Active Cases**



#### **Confirmed Cases**



#### **Reported Recoveries**



#### **Reported Deaths**



**GE** Healthcare

**COMMAND CENTERS** 

# **Europe & Middle East**

### **Per 1M in Region**

|              | Today  | Change |
|--------------|--------|--------|
| Active Cases | 832    | +1%    |
| Confirmed    | 20 new | +1%    |
| Deaths       | 1 new  | +0%    |
| Recovered    | 14 new | +1%    |

| 11,690 |
|--------|
| 3,411  |
| 3,250  |
| 2,797  |
| 2,541  |
| 2,399  |
| 2,291  |
| 2,278  |
| 2,105  |
| 1,412  |
|        |

<sup>\*</sup> Excludes regions with population < 1M



**GE** Healthcare



### **Per 1M in Region**

|              | Today  | Change |
|--------------|--------|--------|
| Active Cases | 3,056  | +1%    |
| Confirmed    | 42 new | +1%    |
| Deaths       | 4 new  | +1%