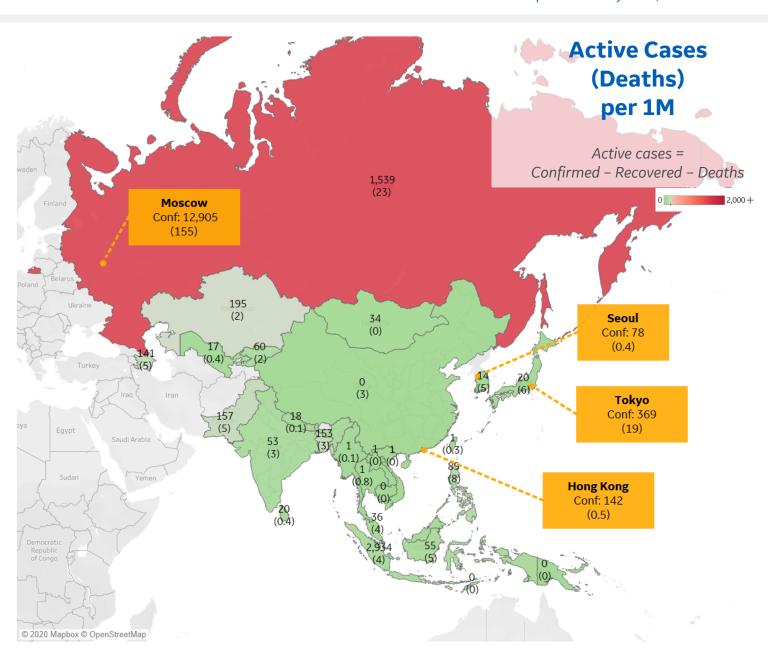

### **Per 1M in Region**

|              | Today   | Change |
|--------------|---------|--------|
| Active Cases | 95      | +2%    |
| Confirmed    | 5 new   | +3%    |
| Deaths       | 0.1 new | +2%    |
| Recovered    | 3 new   | +4%    |

| Singapore   | 2,934 |
|-------------|-------|
| Russia      | 1,539 |
| Kazakhstan  | 195   |
| Pakistan    | 157   |
| Bangladesh  | 153   |
| Azerbaijan  | 141   |
| Philippines | 89    |
| Kyrgyzstan  | 60    |
| Indonesia   | 55    |
| India       | 53    |
|             |       |

<sup>\*</sup> Excludes regions with population < 1M