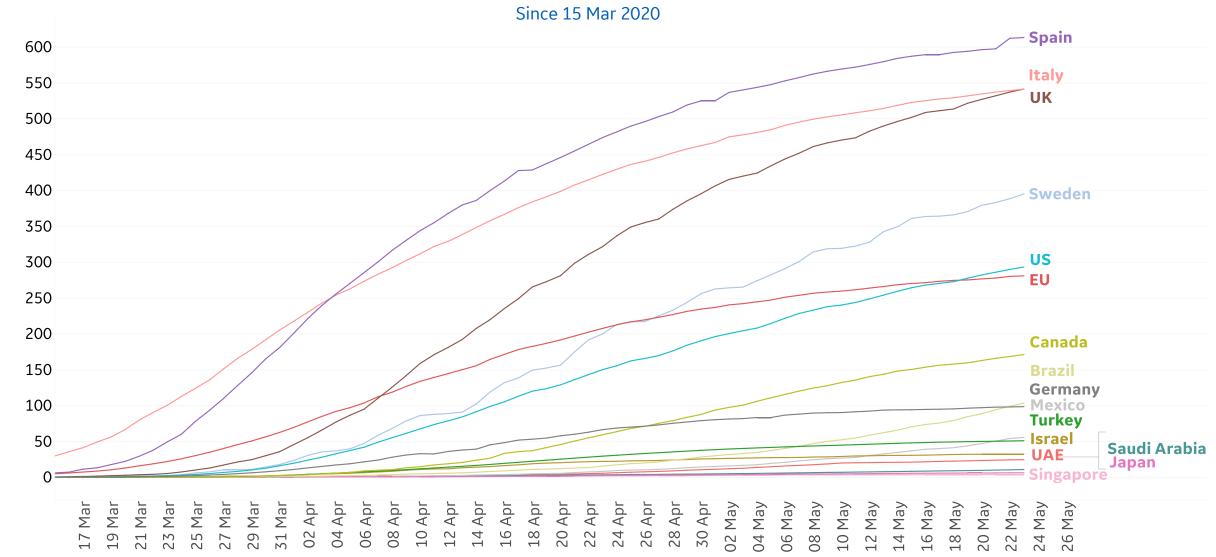

y 18 May 19 May 10 May 11 May 11 May 11 May 12 May 13 May 14 May 15 May 16 May 17 May 18 May 19 May 19 May 10 May 10 May 11 May 11 May 11 May 12 May 13 May 14 May 15 May 16 May 17 May 18 May 18 May 19 May 19 May 10 May 11 May 11 May 11 May 12 May 13 May 14 May 15 May 16 May 17 May 18 May 19 May 19 May 10 May 10 May 10 May 11 May 11 May 12 May 13 May 14 May 15 May 16 May 17 May 18 May 19 May 19 May 10 May 10 May 10 May 10 May 10 May 11 May 12 May 13 May 14 May 15 May 16 May 17 May 18 May 18



# **New Deaths in Select Countries**

Updated 24 May 2020, 3:30 GMT

### **Daily New Deaths / 1M**



04 May 26 Apr 28 Apr 30 Apr 02 May 12 May 14 May 16 May 10 Apr 16 Apr 18 Apr 20 Apr 06 May 08 May 10 May 18 May 20 May



# **Cumulative Deaths in Select Countries**

Updated 24 May 2020, 3:30 GMT







### **Deaths / Confirmed Cases**

Since 15 March 2020







Updated 24 May 2020, 3:30 GMT

### **Over Previous 7 days**

#### **Active Cases**



#### **Confirmed Cases**



#### **Reported Recoveries**



#### **Reported Deaths**



**GE** Healthcare

**COMMAND CENTERS** 

# **Europe & Middle East**

### **Per 1M in Region**

|              | Today  | Change |
|--------------|--------|--------|
| Active Cases | 832    | +1%    |
| Confirmed    | 20 new | +1%    |
| Deaths       | 1 new  | +0%    |
| Recovered    | 14 new | +1%    |

| 11,690 |
|--------|
| 3,411  |
| 3,250  |
| 2,797  |
| 2,541  |
| 2,399  |
| 2,291  |
| 2,278  |
| 2,105  |
| 1,412  |
|        |

<sup>\*</sup> Excludes regions with population < 1M



**GE** Healthcare



### **Per 1M in Region**

|              | Tod