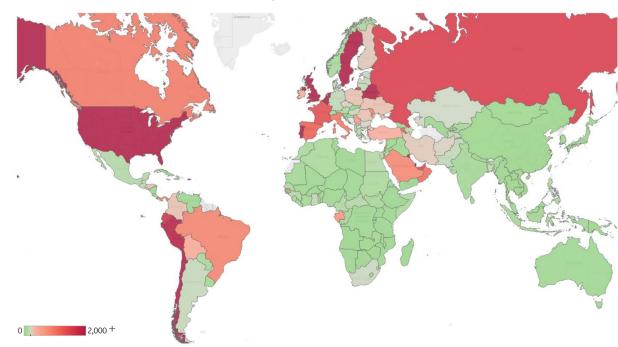

# **Top 50 Countries: Per 1M**

Updated 24 May 2020, 3:30 GMT

|   |     |     |       |      | O 1 4-          | _ |
|---|-----|-----|-------|------|-----------------|---|
| M | laν | 20% | 건() : | 5:30 | GM <sup>1</sup> |   |

| 1 - 25       |                 | Today     |        |           | Total since 22 Ja  |                 |                    |
|--------------|-----------------|-----------|--------|-----------|--------------------|-----------------|--------------------|
|              | Active<br>Today | Confirmed | Deaths | Recovered | Total<br>Confirmed | Total<br>Deaths | Total<br>Recovered |
| Qatar        | 11,690          | 601       | 1      | 215       | 14,652             | 7               | 2,955              |
| US           | 3,517           | 65        | 3      | 33        | 4,902              | 293             | 1,091              |
| Kuwait       | 3,411           | 211       | 2      | 55        | 4,792              | 35              | 1,346              |
| UK           | 3,250           | 44        | 4      | 0         | 3,808              | 541             | 17                 |
| Singapore    | 2,934           | 110       | 0      | 152       | 5,310              | 4               | 2,373              |
| Belgium      | 2,797           | 26        | 2      | 3         | 4,902              | 797             | 1,308              |
| Bahrain      | 2,541           | 228       | 1      | 217       | 5,173              | 8               | 2,624              |
| Sweden       | 2,399           | 38        | 7      | 0         | 3,286              | 395             | 492                |
| Netherlands  | 2,291           | 10        | 1      | 0         | 2,642              | 340             | 10                 |
| Belarus      | 2,278           | 100       | 0      | 74        | 3,730              | 21              | 1,432              |
| Portugal     | 2,105           | 27        | 1      | 12        | 2,988              | 128             | 756                |
| Chile        | 1,997           | 185       | 2      | 63        | 3,421              | 35              | 1,389              |
| Peru         | 1,955           | 123       | 4      | 93        | 3,511              | 102             | 1,453              |
| Ecuador      | 1,678           | 24        | 2      | 0         | 2,055              | 175             | 202                |
| Russia       | 1,539           | 65        | 1      | 56        | 2,302              | 23              | 740                |
| UAE          | 1,412           | 82        | 0      | 71        | 2,902              | 25              | 1,466              |
| France       | 1,376           | 0         | 0      | 0         | 2,789              | 432             | 980                |
| Spain        | 1,203           | 10        | 1      | 0         | 5,032              | 613             | 3,216              |
| Armenia      | 1,110           | 126       | 1      | 21        | 2,127              | 26              | 991                |
| Oman         | 1,052           | 91        | 0      | 5         | 1,421              | 7               | 362                |
| Italy        | 955             | 11        | 2      | 35        | 3,793              | 541             | 2,296              |
| Canada       | 937             | 32        | 3      | 19        | 2,256              | 171             | 1,148              |
| Panama       | 927             | 72        | 1      | 1         | 2,451              | 69              | 1,455              |
| Brazil       | 860             | 78        | 5      | 34        | 1,634              | 104             | 671                |
| Saudi Arabia | 820             | 70        | 0      | 64        | 2,015              | 11              | 1,184              |

| 26 - 50       |                 | Today     |        |           | Total since 22 Jan |                 |                    |
|---------------|-----------------|-----------|--------|-----------|--------------------|-----------------|--------------------|
|               | Active<br>Today | Confirmed | Deaths | Recovered | Total<br>Confirmed | Total<br>Deaths | Total<br>Recovered |
| Moldova       | 818             | 36        | 1      | 21        | 1,734              | 60              | 856                |
| EU            | 816             | 8         | 1      | 9         | 2,523              | 281             | 1,426              |
| Gabon         | 657             | 93        | 0      | 25        | 869                | 5               | 206                |
| Serbia        | 590             | 8         | 0      | 18        | 1,269              | 27              | 652                |
| Dom. Rep.     | 563             | 40        | 0      | 26        | 1,329              | 42              | 724                |
| Eq. Guinea    | 559             | 0         | 0      | 0         | 684                | 8               | 118                |
| Guinea-Bissau | 542             | 0         | 0      | 0         | 566                | 3               | 21                 |
| Bolivia       | 434             | 29        | 1      | 3         | 507                | 21              | 52                 |
| Turkey        | 400             | 14        | 0      | 17        | 1,846              | 51              | 1,394              |
| Ireland       | 388             | 15        | 2      | 0         | 4,978              | 325             | 4,265              |
| Ukraine       | 298             | 10        | 0      | 7         | 471                | 14              | 158                |
| Colombia      | 290             | 21        | 0      | 3         | 397                | 14              | 93                 |
| Honduras      | 290             | 0         | 0      | 0         | 351                | 17              | 44                 |
| Poland        | 290             | 8         | 0      | 6         | 553                | 26              | 237                |
| Romania       | 286             | 8         | 1      | 22        | 928                | 61              | 582                |
| Israel        | 271             | 3         | 0      | 20        | 1,931              | 32              | 1,628              |
| Finland       | 264             | 6         | 0      | 0         | 1,185              | 55              | 866                |
| Iran          | 263             | 22        | 1      | 21        | 1,590              | 88              | 1,239              |
| Cyprus        | 262             | 0         | 0      | 27        | 768                | 14              | 492                |
| Czechia       | 236             | 7         | 0      | 1         | 830                | 29              | 564                |
| Afghanistan   | 225             | 20        | 0      | 1         | 257                | 6               | 27                 |
| Bulgaria      | 212             | 5         | 0      | 5         | 347                | 18              | 116                |
| North Macedo  | 200             | 10        | 0      | 11        | 932                | 54              | 677                |
| Kazakhstan    | 195             | 0         | 0      | 6         | 422                | 2               | 224                |
| Total World   | 369             | 13        | 1      | 7         | 686                | 44              | 273                |