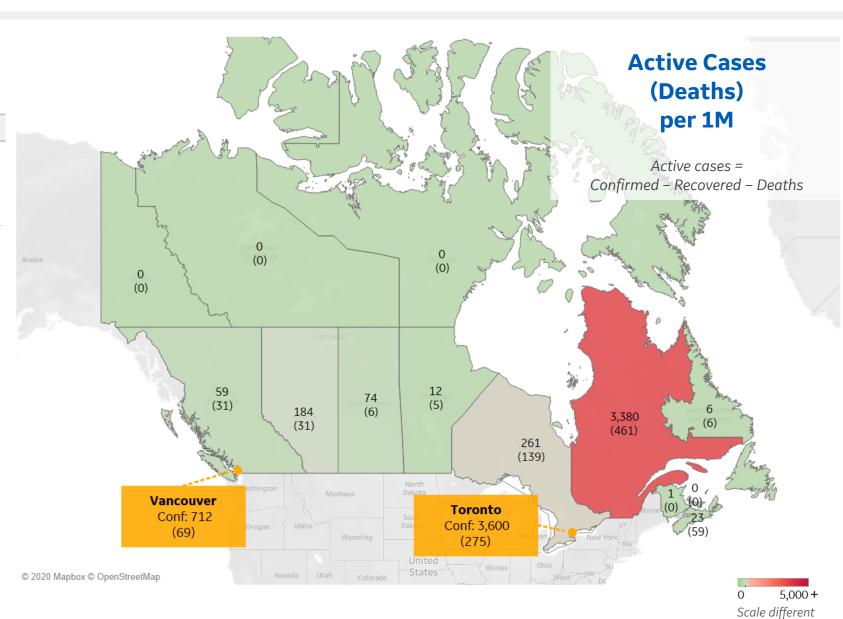

# **Per 1M in Region**

|              | Today  | Change |
|--------------|--------|--------|
| Active Cases | 937    | +1%    |
| Confirmed    | 32 new | +1%    |
| Deaths       | 3 new  | +2%    |
| Recovered    | 19 new | +2%    |

### **Most Active Cases per 1M** .....

| Quebec           | 3,380 |
|------------------|-------|
| Ontario          | 261   |
| Alberta          | 184   |
| Saskatchewan     | 74    |
| British Columbia | 59    |
| Nova Scotia      | 23    |
| Manitoba         | 12    |
| Newfoundland an  | 6     |
| New Brunswick    | 1     |