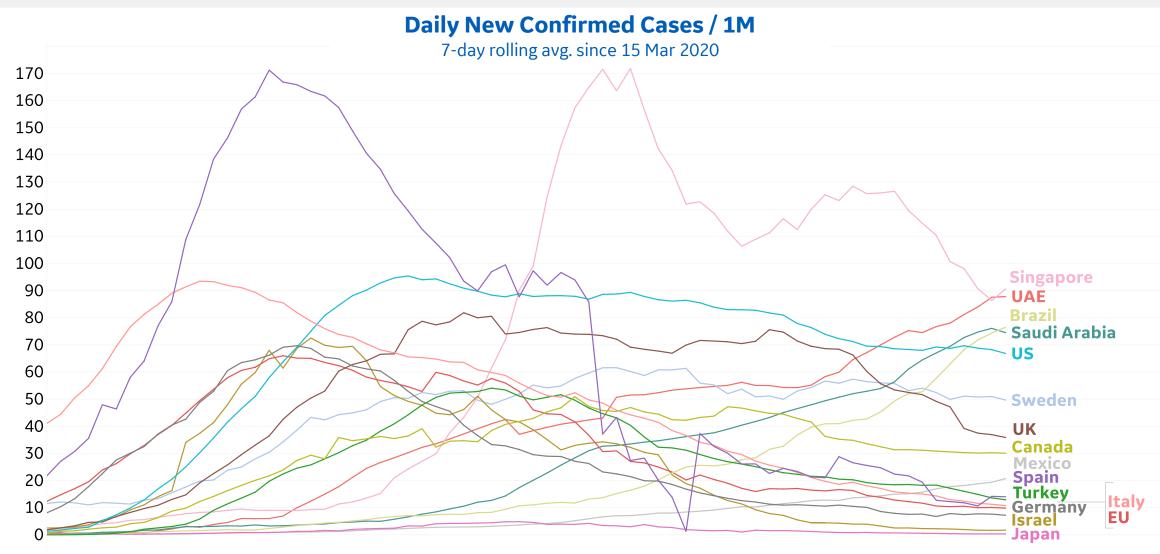

#### **New Confirmed Cases / 1M**

7-day rolling average

# **New Confirmed Cases in Select Countries**

Updated 24 May 2020, 3:30 GMT

17 Mar 19 Mar 21 Mar 22 Mar 25 Mar 26 Apr 26 Apr 26 Apr 26 Apr 26 Apr 26 Apr 27 Mar 20 Apr 30 Apr 30 Apr 26 Apr 27 Mar 30 Apr 30 Apr 30 Apr 11 Apr 12 May 06 May 06 May 06 May 11 May 11 May 12 May 12 May 12 May 16 May 26 May 27 May 26 May 27 May 30 Apr 30 Apr 31 May 12 May 13 May 14 May 15 May 16 May 17 May 18 May 18 May 18 May 18 May 19 May 10 May 11 May 11 May 12 May 15 May 16 May 17 May 18 May 18 May 19 May 10 May 11 May 11 May 11 May 12 May 13 May 14 May 15 May 16 May 17 May 18 May 19 May 10 May 11 May 11 May 11 May 12 May 13 May 14 May 15 May 16 May 17 May 18 May 19 May 19 May 10 May 10 May 11 May 11 May 11 May 12 May 13 May 14 May 15 May 16 May 17 May 18 May 18 May 19 May 19 May 10 May 11 May 11 May 11 May 12 May 13 May 14 May 15 May 16 May 17 May 18 May 19 May 19 May 10 May 10 May 10 May 11 May 11 May 12 May 13 May 14 May 15 May 16 May 17 May 18 May 19 May 19 May 10 May 10 May 10 May 10 May 10 May 11 May 12 May 13 May 14 May 15 May 16 May 17 May 18 May 18