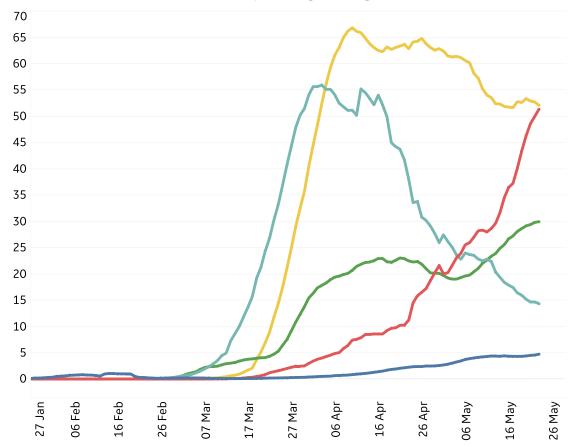

# **New Confirmed Cases in Select Countries**

Updated 24 May 2020, 3:30 GMT

17 Mar 19 Mar 21 Mar 22 Mar 25 Mar 26 Apr 26 Apr 26 Apr 26 Apr 26 Apr 26 Apr 27 Mar 20 Apr 30 Apr 30 Apr 26 Apr 27 Mar 30 Apr 30 Apr 30 Apr 11 Apr 12 May 06 May 06 May 06 May 11 May 11 May 12 May 12 May 12 May 16 May 26 May 27 May 26 May 27 May 30 Apr 30 Apr 31 May 12 May 13 May 14 May 15 May 16 May 17 May 18 May 18 May 18 May 18 May 19 May 10 May 11 May 11 May 12 May 15 May 16 May 17 May 18 May 18 May 19 May 10 May 11 May 11 May 11 May 12 May 13 May 14 May 15 May 16 May 17 May 18 May 19 May 10 May 11 May 11 May 11 May 12 May 13 May 14 May 15 May 16 May 17 May 18 May 19 May 19 May 10 May 10 May 11 May 11 May 11 May 12 May 13 May 14 May 15 May 16 May 17 May 18 May 18 May 19 May 19 May 10 May 11 May 11 May 11 May 12 May 13 May 14 May 15 May 16 May 17 May 18 May 19 May 19 May 10 May 10 May 10 May 11 May 11 May 12 May 13 May 14 May 15 May 16 May 17 May 18 May 19 May 19 May 10 May 10 May 10 May 10 May 10 May 11 May 12 May 13 May 14 May 15 May 16 May 17 May 18 May 18