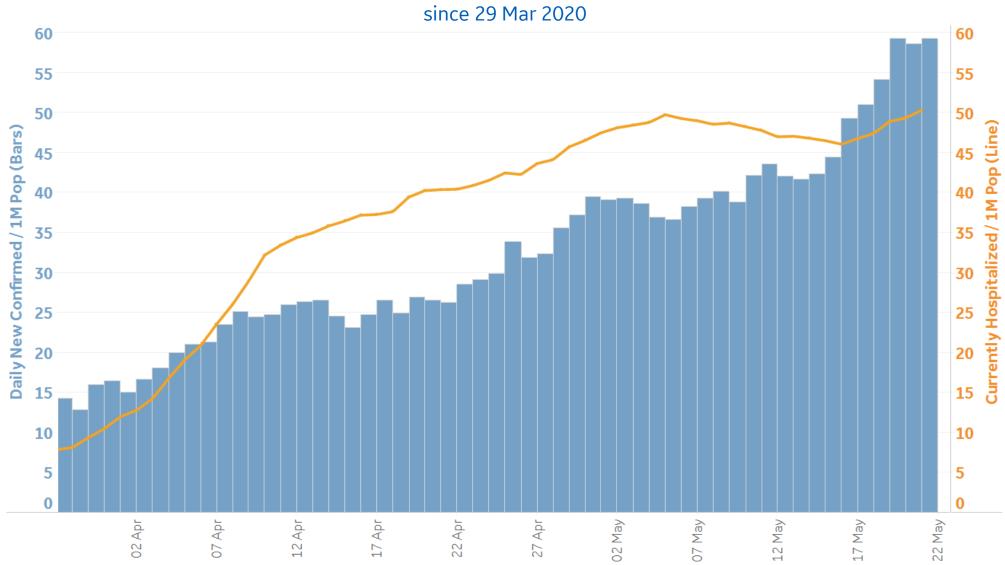

MD |
| POR          | Portland - Vancouver - Hillsboro, OR-WA         |
| RAL          | Raleigh - Cary, NC                              |
| SEA          | Seattle - Tacoma - Bellevue, WA                 |
| TOR          | Toronto, Canada                                 |
| TPA          | Tampa - St. Petersburg - Clearwater, FL         |



# **Feature: Trends in Ecosystem Cities**

Updated 22 May 2020, 3:30 GMT

#### **Daily New Confirmed Cases / 1M**

7-day Rolling Average







# Feature: Global Testing Continuum

Number of tests performed per 1M: 18 May (light shade) compared to 18 Apr (dark shade)



**COMMAND CENTERS** 

# **Feature: US & International Testing**

## Per 1M Population: Total Tests vs. Confirmed Cases





# Daily New Confirmed / 1M and Current Hospitalizations / 1M





### **Per 1M in Region**

|              | Today  | Change |
|--------------|--------|--------|
| Active Cases | 830    | +1%    |
| Confirmed    | 21 new | +1%    |
| Deaths       | 1 new  | +1%    |
| Recovered    | 16 new | +2%    |

| 10,880 |
|--------|
| 1,152  |
| 3,108  |
| 2,766  |
| 2,521  |
| 2,310  |
| 2,272  |
| 2,236  |
| 2,176  |
| 1,483  |
|        |

<sup>\*</sup> Excludes regions with population < 1M



**COMMAND CENTERS** 



### Per 1M in Region

|              | Today  | Change |
|--------------|--------|--------|
| Active Cases | 2,976  | +0.3%  |
| Confirmed    | 37 new | +1%    |
| Deaths       | 5 new  | +1%    |
| Recovered    | 0 new  | +0%    |

| Wales            | 3,696 |
|------------------|-------|
| Scotland         | 2,330 |
| Northern Ireland | 2,119