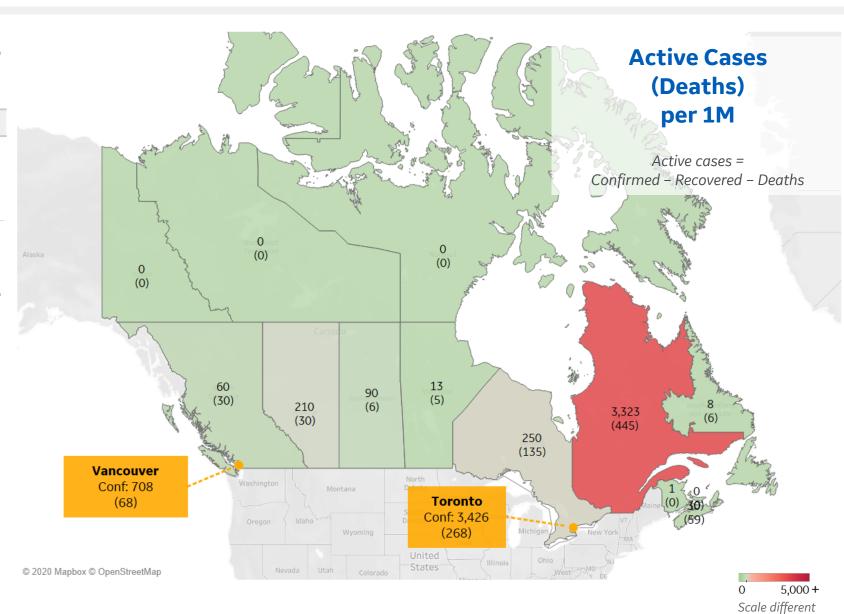

## **Per 1M in Region**

|              | Today  | Change |
|--------------|--------|--------|
| Active Cases | 921    | +0%    |
| Confirmed    | 31 new | +1%    |
| Deaths       | 3 new  | +2%    |
| Recovered    | 25 new | +2%    |

### **Most Active Cases per 1M** .....

| Quebec           | 3,323 |
|------------------|-------|
| Ontario          | 250   |
| Alberta          | 210   |
| Saskatchewan     | 90    |
| British Columbia | 60    |
| Nova Scotia      | 30    |
| Manitoba         | 13    |
| Newfoundland an  | 8     |
| New Brunswick    | 1     |
|                  |       |

### **Per 1M in Region**

|              | Today  | Change |
|--------------|--------|--------|
| Active Cases | 3,577  | +2%    |
| Confirmed    | 76 new | +2%    |
| Deaths       | 4 new  | +1%    |
| Recovered    | 13 new | +1%    |