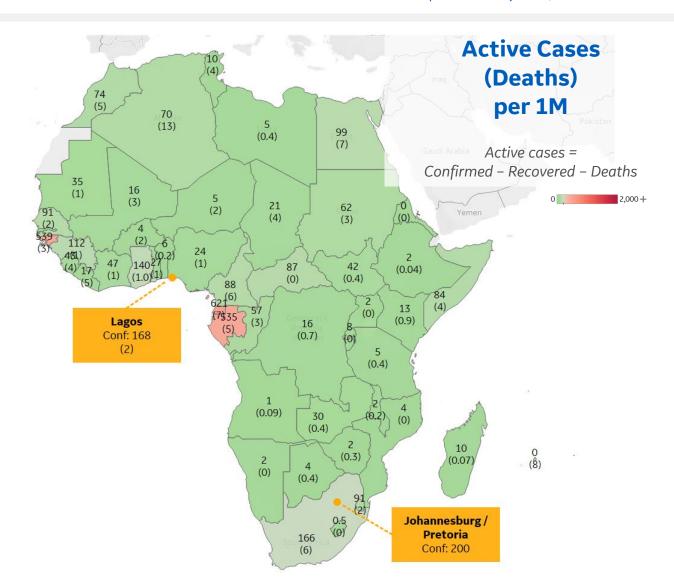

### **Per 1M in Region**

|              | Today   | Change |
|--------------|---------|--------|
| Active Cases | 43      | +6%    |
| Confirmed    | 4 new   | +5%    |
| Deaths       | 0.1 new | +4%    |
| Recovered    | 1 new   | +4%    |

| Eq. Guinea    | 621 |
|---------------|-----|
| Guinea-Bissau | 539 |
| Gabon         | 535 |
| South Africa  | 166 |
| Ghana         | 140 |
| Guinea        | 112 |
| Egypt         | 99  |
| Eswatini      | 91  |
| Senegal       | 91  |
| Cameroon      | 88  |
|               |     |