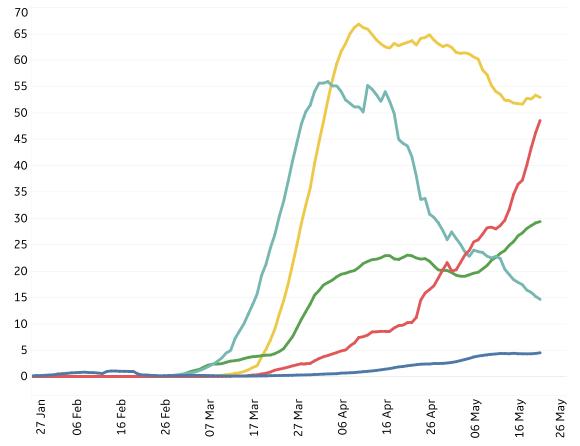

# **New Confirmed Cases & New Deaths**

Key North America Europe Middle East Central/South America Asia

#### **New Confirmed Cases / 1M**

7-day rolling average