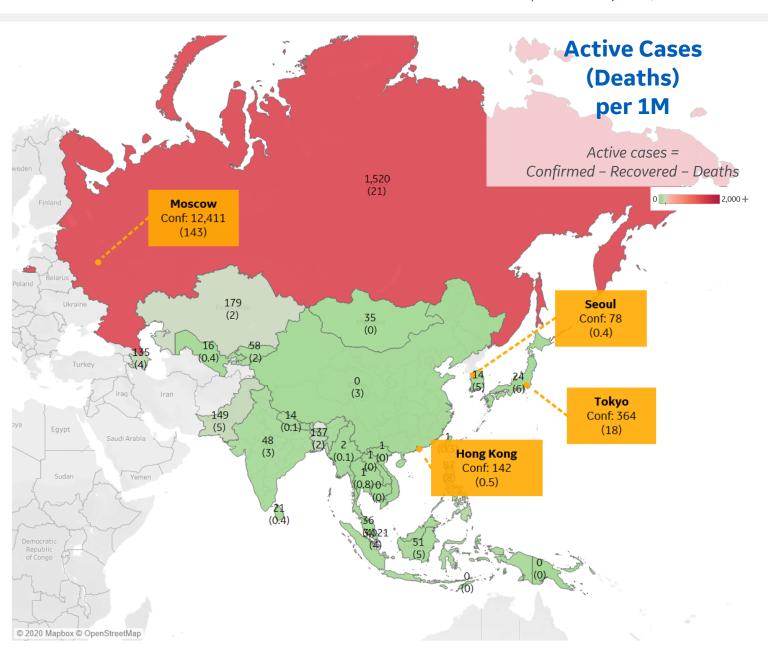

| +6%    |

| 1,881 |
|-------|
| 1,726 |
| 1,633 |
| 830   |
| 772   |
| 539   |
| 378   |
| 268   |
| 260   |
| 164   |
|       |

<sup>\*</sup> Excludes regions with population < 1M



**COMMAND CENTERS** 





### **Per 1M in Region**

|              | Today   | Change |
|--------------|---------|--------|
| Active Cases | 91      | +2%    |
| Confirmed    | 5 new   | +3%    |
| Deaths       | 0.1 new | +2%    |
| Recovered    | 4 new   | +6%    |

| Singapore   | 3,021 |
|-------------|-------|
| Russia      | 1,520 |
| Kazakhstan  | 179   |
| Pakistan    | 149   |
| Bangladesh  | 137   |
| Azerbaijan  | 135   |
| Philippines | 87    |
| Kyrgyzstan  | 58    |
| Indonesia   | 51    |
| India       | 48    |
|             |       |

<sup>\*</sup> Excludes regions with population < 1M



COMMAND CENTERS



### Per 1M in Region

|              | Today   | Change |
|--------------|---------|--------|
| Active Cases | 18      | -0.1%  |
| Confirmed    | 0.5 new | +0.2%  |
| Deaths       | 0 new   | +1%    |
| Recovered    | 1 new   | +0.4%  |

| Australia   | 20 |
|-------------|----|
| New Zealand | 6  |

<sup>\*</sup> Excludes regions with population < 1M



**COMMAND CENTERS** 



### **Per 1M in Region**

|              | Today   | Change |
|--------------|---------|--------|
| Active Cases | 43      | +6%    |
| Confirmed    | 4 new   | +5%    |
| Deaths       | 0.1 new | +4%    |
| Recovered    | 1 new   | +4%    |

| Eq. Guinea    | 621 |
|---------------|-----|
| Guinea-Bissau | 539 |
| Gabon         | 535 |
| South Africa  | 166 |
| Ghana         | 140 |
| Guinea