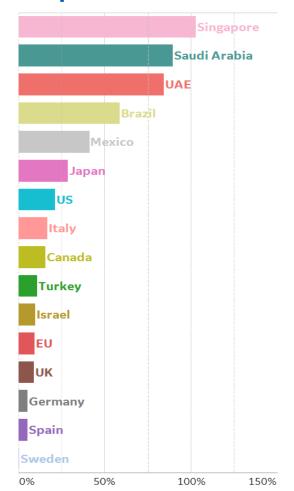

| 1      | 11        | 1,898              | 111             | 1,378              |  |
| Cyprus        | 345             | 1         | 0      | 45        | 923                | 17              | 561                |  |
| Total World   | 2,820,761       | 105,952   | 4,809  | 51,273    | 5,102,424          | 332,924         | 1,948,739          |  |



# **New Confirmed Cases in Select Countries**

Updated 22 May 2020, 3:30 GMT







Updated 22 May 2020, 3:30 GMT

## **Daily New Deaths / 1M**





# **Cumulative Deaths in Select Countries**

Updated 22 May 2020, 3:30 GMT







#### **Deaths / Confirmed Cases**

Since 15 March 2020









Updated 22 May 2020, 3:30 GMT

### **Over Previous 7 days**

#### **Active Cases**



#### **Confirmed Cases**



#### **Reported Recoveries**



#### **Reported Deaths**





# **Feature: Trends in Ecosystem Cities**

| Abbreviation | Metropolitan Area                               |
|--------------|-------------------------------------------------|
| ASH          | Asheville, NC                                   |
| BAL          | Baltimore - Columbia - Towson, MD               |
| BFL          | Bakersfield, CA                                 |
| BRA          | Bradford, United Kingdom                        |
| DUR          | Durham - Chapel Hill, NC                        |
| HJO          | Hanford-Corcoran, CA                            |
| LEI          | Leiden, Netherlands                             |
| LAX          | Los Angeles-Long Beach-Anaheim, CA              |
| MIA          | Miami - Ft. Lauderdale - Pompano Beach