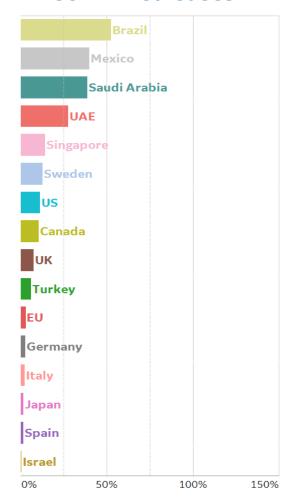

h Macedo  | 409             | 40        | 1      | 11        | 1,898              | 111             | 1,378              |  |
| Cyprus        | 345             | 1         | 0      | 45        | 923                | 17              | 561                |  |
| Total World   | 2,820,761       | 105,952   | 4,809  | 51,273    | 5,102,424          | 332,924         | 1,948,739          |  |



# **New Confirmed Cases in Select Countries**

Updated 22 May 2020, 3:30 GMT







Updated 22 May 2020, 3:30 GMT

## **Daily New Deaths / 1M**





# **Cumulative Deaths in Select Countries**

Updated 22 May 2020, 3:30 GMT







#### **Deaths / Confirmed Cases**

Since 15 March 2020









Updated 22 May 2020, 3:30 GMT

### **Over Previous 7 days**

#### **Active Cases**



#### **Confirmed Cases**



#### **Reported Recoveries**



#### **Reported Deaths**





# **Feature: Trends in Ecosystem Cities**

| Abbreviation | Metropolitan Area                               |
|--------------|-------------------------------------------------|
| ASH          | Asheville, NC                                   |
| BAL          | Baltimore - Columbia - Towson, MD               |
| BFL          | Bakersfield, CA                                 |
| BRA          | Bradford, United Kingdom                        |
| DUR          | Durham - Chapel Hill, NC                        |
| HJO          | Hanford-Corcoran, CA                            |
| LEI          | Leiden, Netherlands                             |
| LAX          | Los Angeles-Long Beach-Anaheim, CA              |
| MIA          | Miami