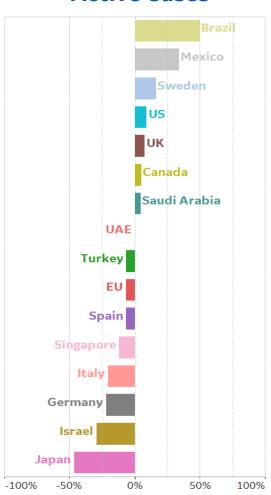

|  |
| North Macedo  | 409             | 40        | 1      | 11        | 1,898              | 111             | 1,378              |  |
| Cyprus        | 345             | 1         | 0      | 45        | 923                | 17              | 561                |  |
| Total World   | 2,820,761       | 105,952   | 4,809  | 51,273    | 5,102,424          | 332,924         | 1,948,739          |  |



# **New Confirmed Cases in Select Countries**

Updated 22 May 2020, 3:30 GMT







Updated 22 May 2020, 3:30 GMT

## **Daily New Deaths / 1M**





# **Cumulative Deaths in Select Countries**

Updated 22 May 2020, 3:30 GMT







#### **Deaths / Confirmed Cases**

Since 15 March 2020









Updated 22 May 2020, 3:30 GMT

### **Over Previous 7 days**

#### **Active Cases**



#### **Confirmed Cases**



#### **Reported Recoveries**



#### **Reported Deaths**





# **Feature: Trends in Ecosystem Cities**

| Abbreviation | Metropolitan Area                               |
|--------------|-------------------------------------------------|
| ASH          | Asheville, NC                                   |
| BAL          | Baltimore - Columbia - Towson, MD               |
| BFL          | Bakersfield, CA                                 |
| BRA          | Bradford, United Kingdom                        |
| DUR          | Durham - Chapel Hill, NC                        |
| HJO          | Hanford-Corcoran, CA                            |
| LEI          | Leiden, Netherlands                             |
| LAX          | Los Angeles-Long Beach-Anaheim, CA