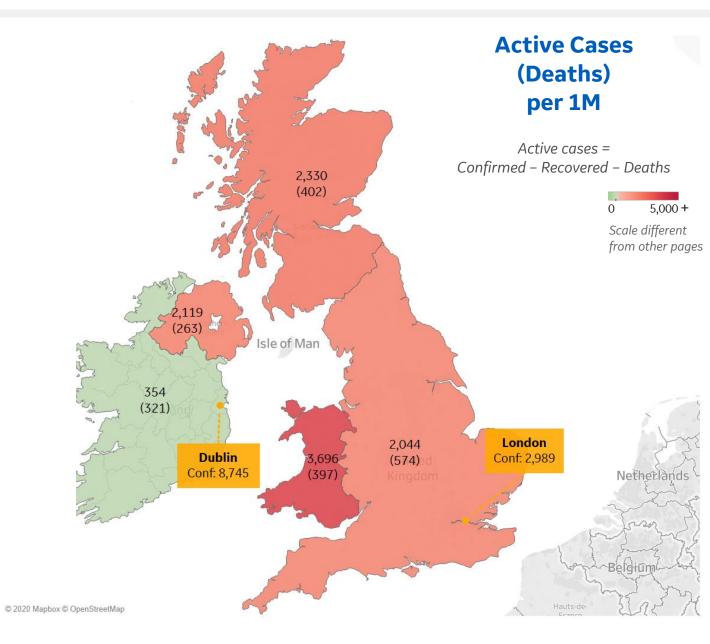

### Per 1M in Region

|              | Today  | Change |
|--------------|--------|--------|
| Active Cases | 2,976  | +0.3%  |
| Confirmed    | 37 new | +1%    |
| Deaths       | 5 new  | +1%    |
| Recovered    | 0 new  | +0%    |

| Wales            | 3,696 |
|------------------|-------|
| Scotland         | 2,330 |
| Northern Ireland | 2,119 |
| England          | 2,044 |
| Ireland          | 354   |

from other pages