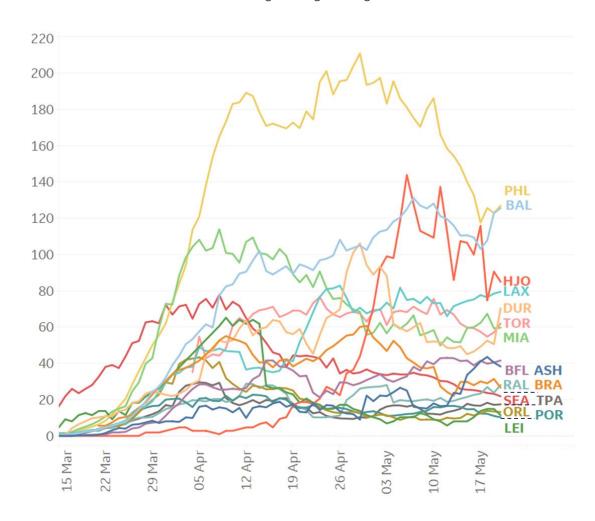

# **Feature: Trends in Ecosystem Cities**

| Abbreviation | Metropolitan Area                               |
|--------------|-------------------------------------------------|
| ASH          | Asheville, NC                                   |
| BAL          | Baltimore - Columbia - Towson, MD               |
| BFL          | Bakersfield, CA                                 |
| BRA          | Bradford, United Kingdom                        |
| DUR          | Durham - Chapel Hill, NC                        |
| HJO          | Hanford-Corcoran, CA                            |
| LEI          | Leiden, Netherlands                             |
| LAX          | Los Angeles-Long Beach-Anaheim, CA              |
| MIA          | Miami - Ft. Lauderdale - Pompano Beach, FL      |
| ORL          | Orlando - Kissimmee - Sanford, FL               |
| PHL          | Philadelphia - Camden - Wilmington, PA-NJ-DE-MD |
| POR          | Portland - Vancouver - Hillsboro, OR-WA         |
| RAL          | Raleigh - Cary, NC                              |
| SEA          | Seattle - Tacoma - Bellevue, WA                 |
| TOR          | Toronto, Canada                                 |
| TPA          | Tampa - St. Petersburg - Clearwater, FL         |

# **Feature: Trends in Ecosystem Cities**

Updated 22 May 2020, 3:30 GMT

#### **Daily New Confirmed Cases / 1M**

7-day Rolling Average