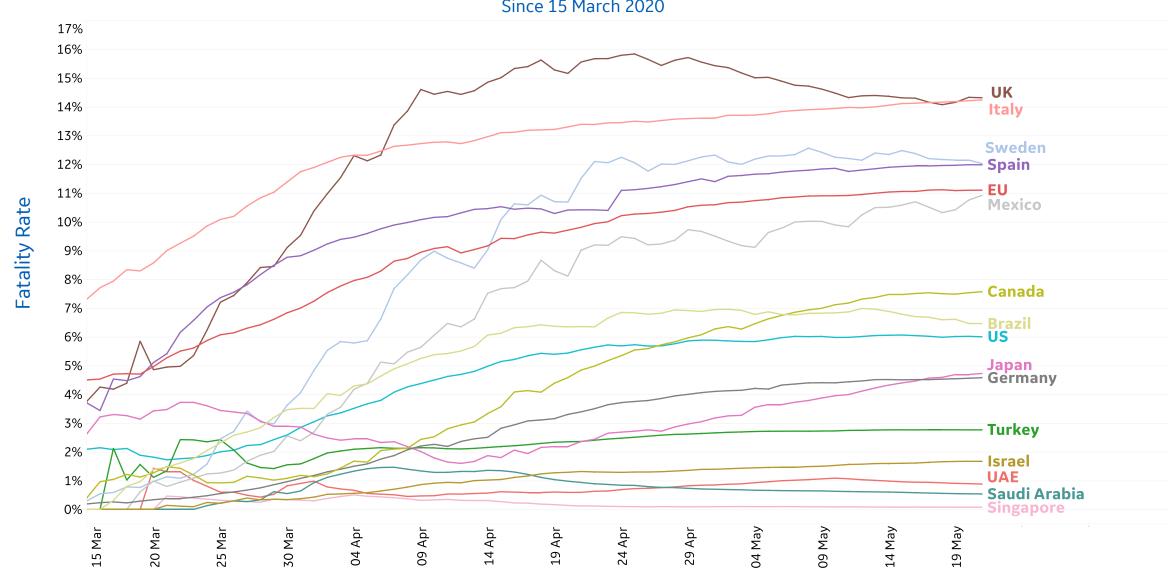

#### **Deaths / Confirmed Cases**

Since 15 March 2020

Updated 22 May 2020, 3:30 GMT