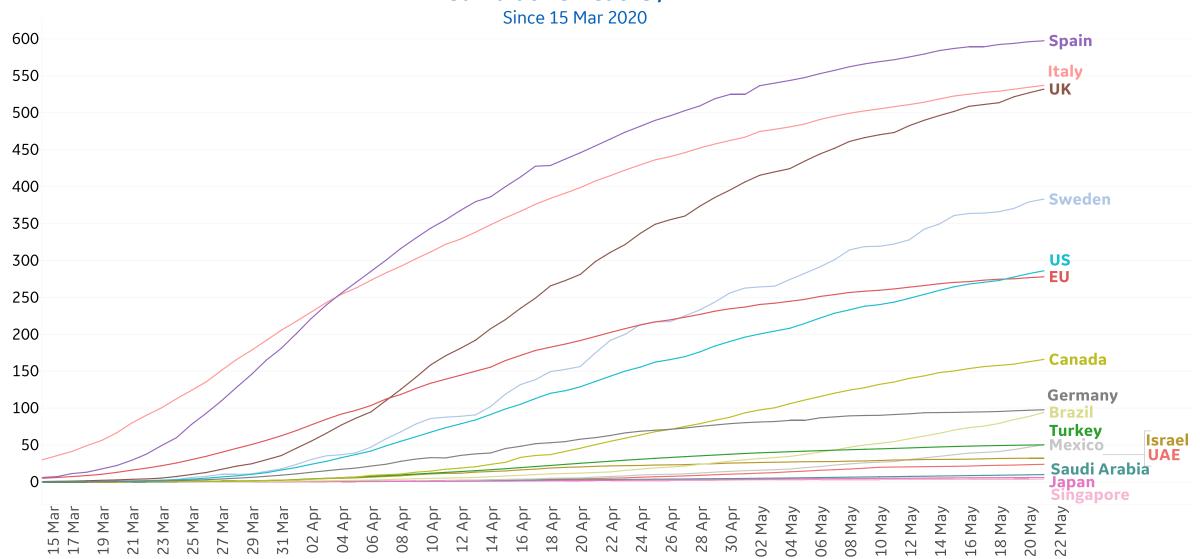

6               | 42                 |  |
| Eq. Guinea    | 871             | 13        | 3      | 0         | 903                | 10              | 22                 |  |
| North Macedo  | 409             | 40        | 1      | 11        | 1,898              | 111             | 1,378              |  |
| Cyprus        | 345             | 1         | 0      | 45        | 923                | 17              | 561                |  |
| Total World   | 2,820,761       | 105,952   | 4,809  | 51,273    | 5,102,424          | 332,924         | 1,948,739          |  |



# **New Confirmed Cases in Select Countries**

Updated 22 May 2020, 3:30 GMT







Updated 22 May 2020, 3:30 GMT

## **Daily New Deaths / 1M**





# **Cumulative Deaths in Select Countries**

Updated 22 May 2020, 3:30 GMT







#### **Deaths / Confirmed Cases**

Since 15 March 2020









Updated 22 May 2020, 3:30 GMT

### **Over Previous 7 days**

#### **Active Cases**



#### **Confirmed Cases**



#### **Reported Recoveries**



#### **Reported Deaths**





# **Feature: Trends in Ecosystem Cities**

| Abbreviation | Metropolitan Area                               |
|--------------|-------------------------------------------------|
| ASH          | Asheville, NC                                   |
| BAL          | Baltimore - Columbia - Towson, MD               |
| BFL          | Bakersfield, CA                                 |
| BRA          | Bradford, United Kingdom                        |
| DUR          | Durham - Chapel Hill, NC                        |
| HJO          | Hanford-Corcoran, CA