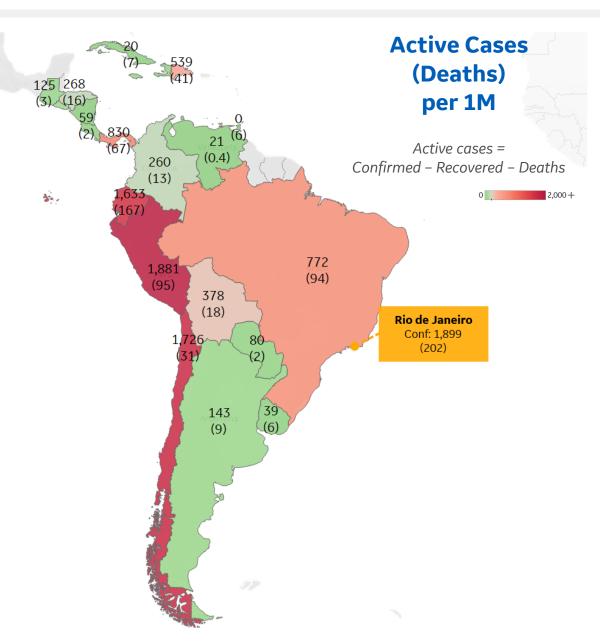

| 271 |
| Cook County, IL            | 266 |
| Lake County, IL            | 243 |
| Winnebago County, IL       | 233 |
| Fairfax County, VA         | 220 |
| Montgomery County, MD      | 219 |
| District of Columbia, DC   | 216 |
|                            |     |

**Note:** Includes counties ≥ 250K population

<sup>\*</sup> New York City counties aggregated into one reporting area

## **Per 1M in Region**

|              | Today  | Change |
|--------------|--------|--------|
| Active Cases | 635    | +5%    |
| Confirmed    | 58 new | +5%    |
| Deaths       | 3 new  | +5%    |
| Recovered    | 25 new | +6%    |

| 1,881 |
|-------|
| 1,726 |
| 1,633 |
| 830   |
| 772   |
| 539   |
| 378   |
| 268   |
| 260   |
| 164   |
|       |

<sup>\*</sup> Excludes regions with population < 1M



**COMMAND CENTERS** 





### **Per 1M in Region**

|              | Today   | Change |
|--------------|---------|--------|
| Active Cases | 91      | +2%    |
| Confirmed    | 5 new   | +3%    |
| Deaths       | 0.1 new | +2%    |
| Recovered    | 4 new   | +6%    |

| Singapore   | 3,021 |
|-------------|-------|
| Russia      | 1,520 |
| Kazakhstan  | 179   |
| Pakistan    | 149   |
| Bangladesh  | 137   |
| Azerbaijan  | 135   |
| Philippines | 87    |
| Kyrgyzstan  | 58    |
| Indonesia   | 51    |
| India       | 48    |
|             |       |

<sup>\*</sup> Excludes regions with population < 1M



COMMAND CENTERS



### Per 1M in Region

|              | Today   | Change |
|--------------|---------|--------|
| Active Cases | 18      | -0.1%  |
| Confirmed    | 0.5 new | +0.2%  |