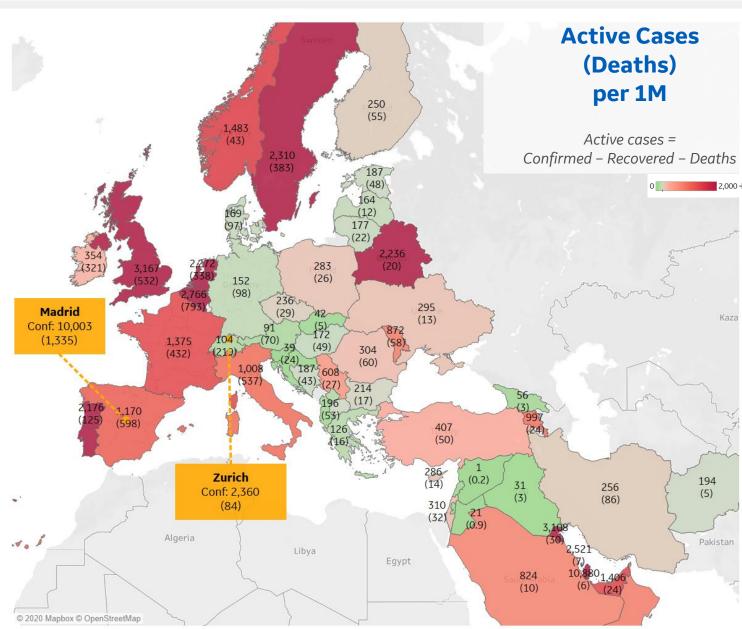

#### **Active Cases**

#### **Confirmed Cases**

#### **Reported Recoveries**

#### **Reported Deaths**