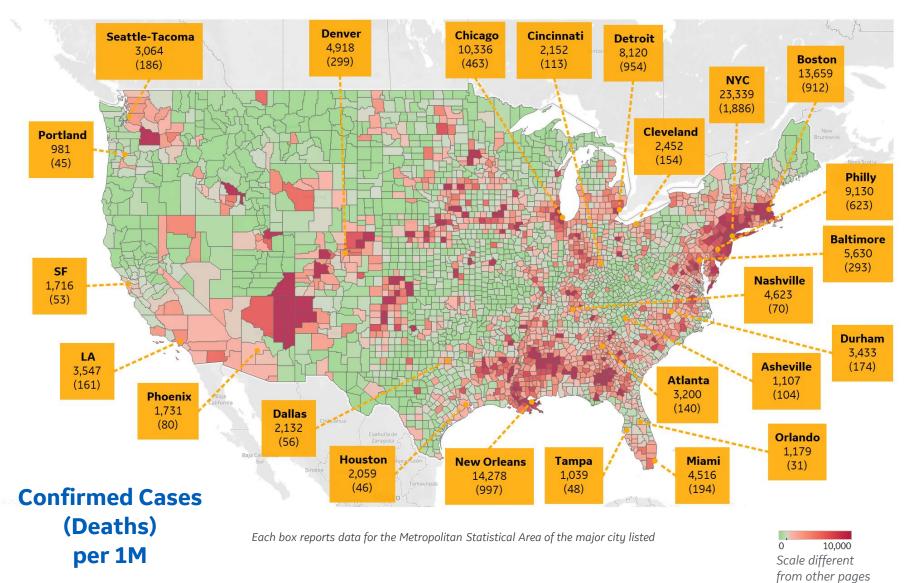

# **Feature: Trends in Ecosystem Cities**

| Abbreviation | Metropolitan Area                               |
|--------------|-------------------------------------------------|
| ASH          | Asheville, NC                                   |
| BAL          | Baltimore - Columbia - Towson, MD               |
| BFL          | Bakersfield, CA                                 |
| BRA          | Bradford, United Kingdom                        |
| DUR          | Durham - Chapel Hill, NC                        |
| HJO          | Hanford-Corcoran, CA                            |
| LEI          | Leiden, Netherlands                             |
| LAX          | Los Angeles-Long Beach-Anaheim, CA              |
| MIA          | Miami - Ft. Lauderdale - Pompano Beach, FL      |
| ORL          | Orlando - Kissimmee - Sanford, FL               |
| PHL          | Philadelphia - Camden - Wilmington, PA-NJ-DE-MD |
| POR          | Portland - Vancouver - Hillsboro, OR-WA         |
| RAL          | Raleigh - Cary, NC                              |
| SEA          | Seattle - Tacoma - Bellevue, WA                 |
| TOR          | Toronto, Canada                                 |
| TPA          | Tampa - St. Petersburg - Clearwater, FL         |

# **Feature: Trends in Ecosystem Cities**

Updated 22 May 2020, 3:30 GMT