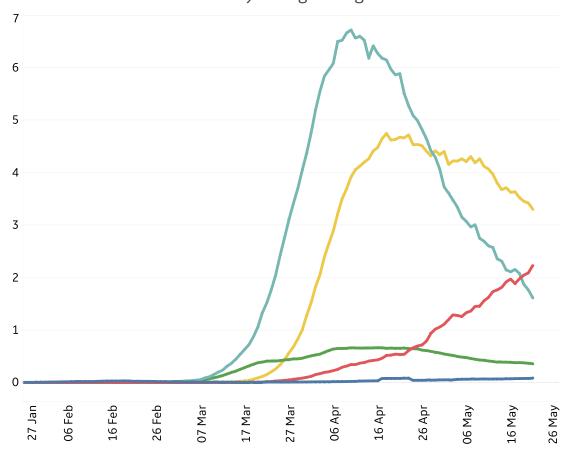

# **New Confirmed Cases & New Deaths**

Key North America Europe Middle East Central/South America Asia

#### New Deaths / 1M

7-day rolling average

## **Daily New Deaths / 1M**