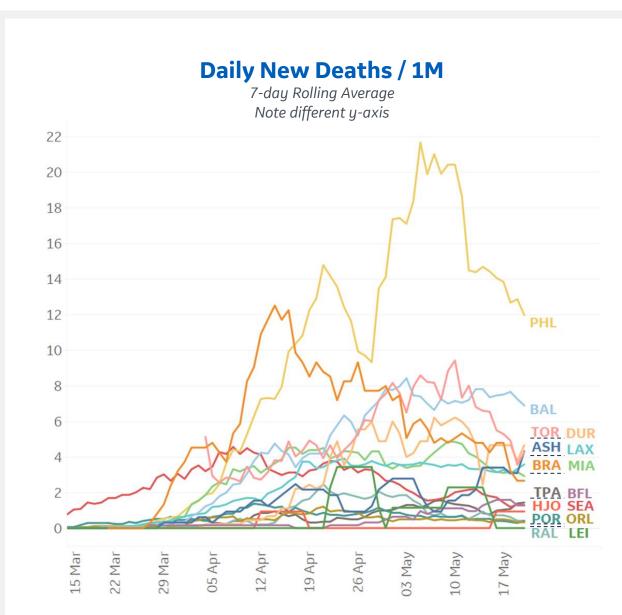

## **Daily New Deaths / 1M**

# **Feature: Trends in Ecosystem Cities**

| Abbreviation | Metropolitan Area                               |
|--------------|-------------------------------------------------|
| ASH          | Asheville, NC                                   |
| BAL          | Baltimore - Columbia - Towson, MD               |
| BFL          | Bakersfield, CA                                 |
| BRA          | Bradford, United Kingdom                        |
| DUR          | Durham - Chapel Hill, NC                        |
| HJO          | Hanford-Corcoran, CA                            |
| LEI          | Leiden, Netherlands                             |
| LAX          | Los Angeles-Long Beach-Anaheim, CA              |
| MIA          | Miami - Ft. Lauderdale - Pompano Beach, FL      |
| ORL          | Orlando - Kissimmee - Sanford, FL               |
| PHL          | Philadelphia - Camden - Wilmington, PA-NJ-DE-MD |
| POR          | Portland - Vancouver - Hillsboro, OR-WA         |
| RAL          | Raleigh - Cary, NC                              |
| SEA          | Seattle - Tacoma - Bellevue, WA                 |
| TOR          | Toronto, Canada                                 |
| TPA          | Tampa - St. Petersburg - Clearwater, FL         |

# **Feature: Trends in Ecosystem Cities**

Updated 22 May 2020, 3:30 GMT