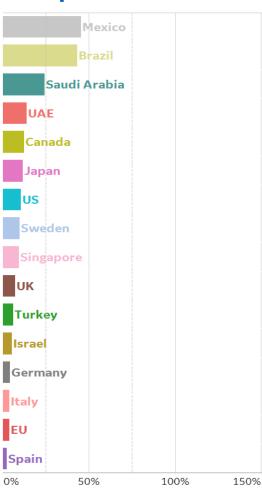

| 1,898              | 111             | 1,378              |  |
| Cyprus        | 345             | 1         | 0      | 45        | 923                | 17              | 561                |  |
| Total World   | 2,820,761       | 105,952   | 4,809  | 51,273    | 5,102,424          | 332,924         | 1,948,739          |  |



# **New Confirmed Cases in Select Countries**

Updated 22 May 2020, 3:30 GMT







Updated 22 May 2020, 3:30 GMT

## **Daily New Deaths / 1M**





# **Cumulative Deaths in Select Countries**

Updated 22 May 2020, 3:30 GMT







#### **Deaths / Confirmed Cases**

Since 15 March 2020









Updated 22 May 2020, 3:30 GMT

### **Over Previous 7 days**

#### **Active Cases**



#### **Confirmed Cases**



#### **Reported Recoveries**



#### **Reported Deaths**





# **Feature: Trends in Ecosystem Cities**

| Abbreviation | Metropolitan Area                               |
|--------------|-------------------------------------------------|
| ASH          | Asheville, NC                                   |
| BAL          | Baltimore - Columbia - Towson, MD               |
| BFL          | Bakersfield, CA                                 |
| BRA          | Bradford, United Kingdom                        |
| DUR          | Durham - Chapel Hill, NC                        |
| HJO          | Hanford-Corcoran, CA                            |
| LEI          | Leiden, Netherlands                             |
| LAX          | Los Angeles-Long Beach-Anaheim, CA              |
| MIA          | Miami - Ft. Lauderdale - Pompano Beach, FL      |
| ORL          |