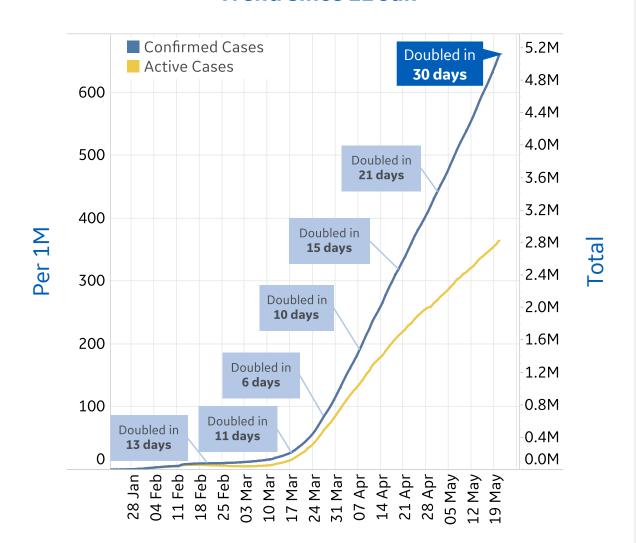

#### **Trend since 22 Jan**

#### **Today per 1M**

Active cases = Confirmed - Recovered - Deaths

| Per 1M:      | Today  | Change |
|--------------|--------|--------|
| Active Today | 353    | +3%    |
| Active       | 7 new  | +3%    |
| Confirmed    | 14 new | +2%    |
| Deaths       | 1 new  | +1%    |
| Recovered    | 7 new  | +3%    |