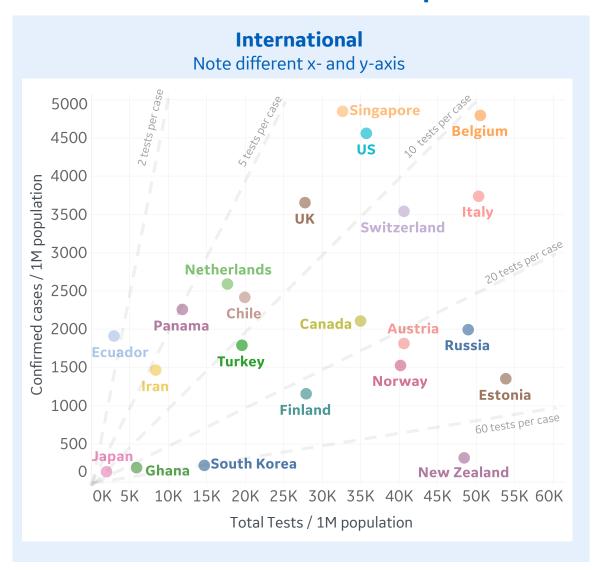

# **Feature: US & International Testing**

## Per 1M Population: Total Tests vs. Confirmed Cases