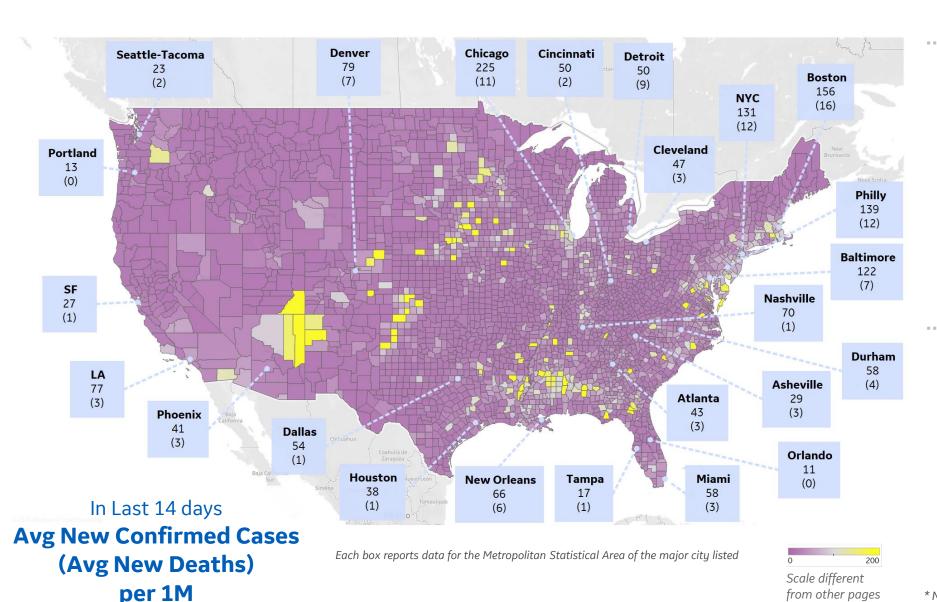

# **Feature: Trends in Ecosystem Cities**

| Abbreviation | Metropolitan Area                               |
|--------------|-------------------------------------------------|
| ASH          | Asheville, NC                                   |
| BAL          | Baltimore - Columbia - Towson, MD               |
| BFL          | Bakersfield, CA                                 |
| BRA          | Bradford, United Kingdom                        |
| DUR          | Durham - Chapel Hill, NC                        |
| HJO          | Hanford-Corcoran, CA                            |
| LEI          | Leiden, Netherlands                             |
| LAX          | Los Angeles-Long Beach-Anaheim, CA              |
| MIA          | Miami - Ft. Lauderdale - Pompano Beach, FL      |
| ORL          | Orlando - Kissimmee - Sanford, FL               |
| PHL          | Philadelphia - Camden - Wilmington, PA-NJ-DE-MD |
| POR          | Portland - Vancouver - Hillsboro, OR-WA         |
| RAL          | Raleigh - Cary, NC                              |
| SEA          | Seattle - Tacoma - Bellevue, WA                 |
| TOR          | Toronto, Canada                                 |
| TPA          | Tampa - St. Petersburg - Clearwater, FL         |

# **Feature: Trends in Ecosystem Cities**

Updated 22 May 2020, 3:30 GMT

# **US by County & Metro, New in Last 14 days**

#### **Top 10 Northeast Counties**

Avg New Confirmed Cases / 1M

| Providence County, RI | 338 |
|-----------------------|-----|
| Worcester County, MA  | 241 |
| Mercer County, NJ     | 237 |
| Essex County, MA      | 222 |
| Bristol County, MA    | 222 |
| Suffolk County, MA    | 209 |
| Hartford County, CT   | 204 |
| Passaic County, NJ    | 194 |
| Camden County, NJ     | 189 |
| Delaware County, PA   | 186 |

#### **Top 10 Other US Counties**

Avg New Confirmed Cases / 1M

| Prince George's County, MD | 339 |
|----------------------------|-----|
| Kane County, IL            | 333 |
| Yakima County, WA          | 286 |
| Prince William County, VA  | 271 |
| Cook County, IL            | 266 |
| Lake County, IL            | 243 |
| Winnebago County, IL       | 233 |
| Fairfax County, VA         | 220 |
| Montgomery County, MD      | 219 |
| District of Columbia, DC   | 216 |
|                            |     |

**Note:** Includes counties ≥ 250K population

<sup>\*</sup> New York City counties aggregated into one reporting area