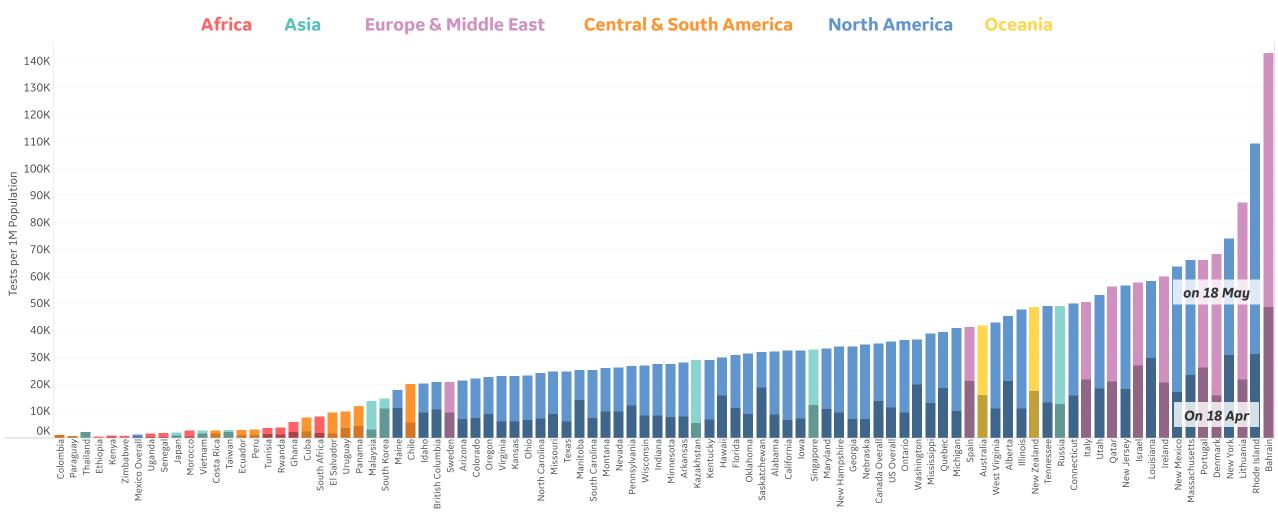

# Feature: Global Testing Continuum

Number of tests performed per 1M: 18 May (light shade) compared to 18 Apr (dark shade)

**COMMAND CENTERS** 