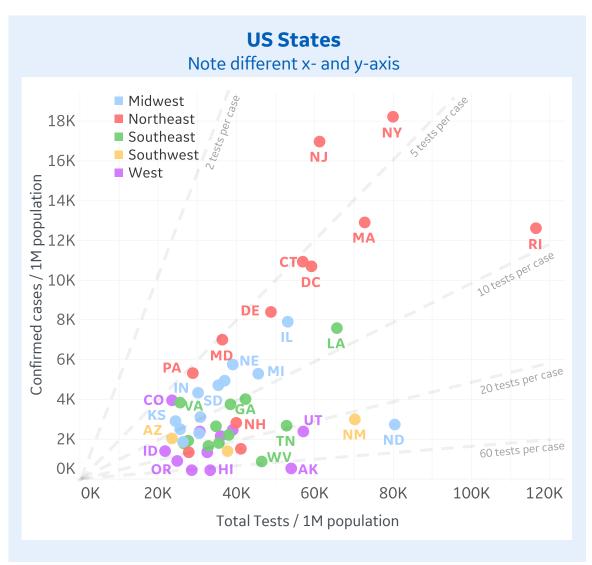

# **Feature: US & International Testing**

## Per 1M Population: Total Tests vs. Confirmed Cases