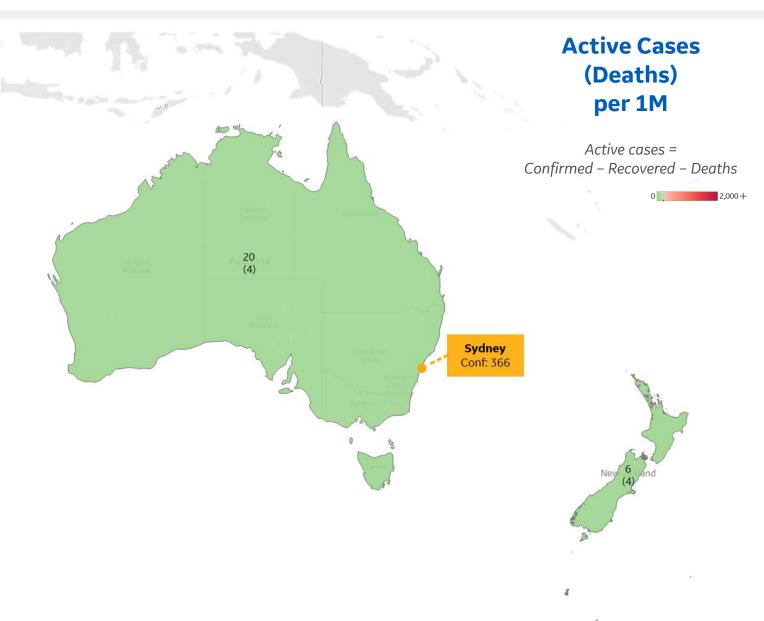

3%    |
| Deaths       | 0.1 new | +2%    |
| Recovered    | 4 new   | +6%    |

| Singapore   | 3,021 |
|-------------|-------|
| Russia      | 1,520 |
| Kazakhstan  | 179   |
| Pakistan    | 149   |
| Bangladesh  | 137   |
| Azerbaijan  | 135   |
| Philippines | 87    |
| Kyrgyzstan  | 58    |
| Indonesia   | 51    |
| India       | 48    |
|             |       |

<sup>\*</sup> Excludes regions with population < 1M



COMMAND CENTERS



### Per 1M in Region

|              | Today   | Change |
|--------------|---------|--------|
| Active Cases | 18      | -0.1%  |
| Confirmed    | 0.5 new | +0.2%  |
| Deaths       | 0 new   | +1%    |
| Recovered    | 1 new   | +0.4%  |

| Australia   | 20 |
|-------------|----|
| New Zealand | 6  |

<sup>\*</sup> Excludes regions with population < 1M



**COMMAND CENTERS** 



### **Per 1M in Region**

|              | Today   | Change |
|--------------|---------|--------|
| Active Cases | 43      | +6%    |
| Confirmed    | 4 new   | +5%    |
| Deaths       | 0.1 new | +4%    |
| Recovered    | 1 new   | +4%    |

| Eq. Guinea    | 621 |
|---------------|-----|
| Guinea-Bissau | 539 |
| Gabon         | 535 |
| South Africa  | 166 |
| Ghana         | 140 |
| Guinea        | 112 |
| Egypt         | 99  |
| Eswatini      | 91  |
| Senegal       | 91  |
| Cameroon      | 88  |
|               |     |

<sup>\*</sup> Excludes regions with population < 1M





\*\* Per 1M = Per 1 Million Population unless otherwise noted

**Johns Hopkins Coronavirus Resource Center:** 

https://coronavirus.jhu.edu/map.html

**Worldometer Coronavirus Reporting