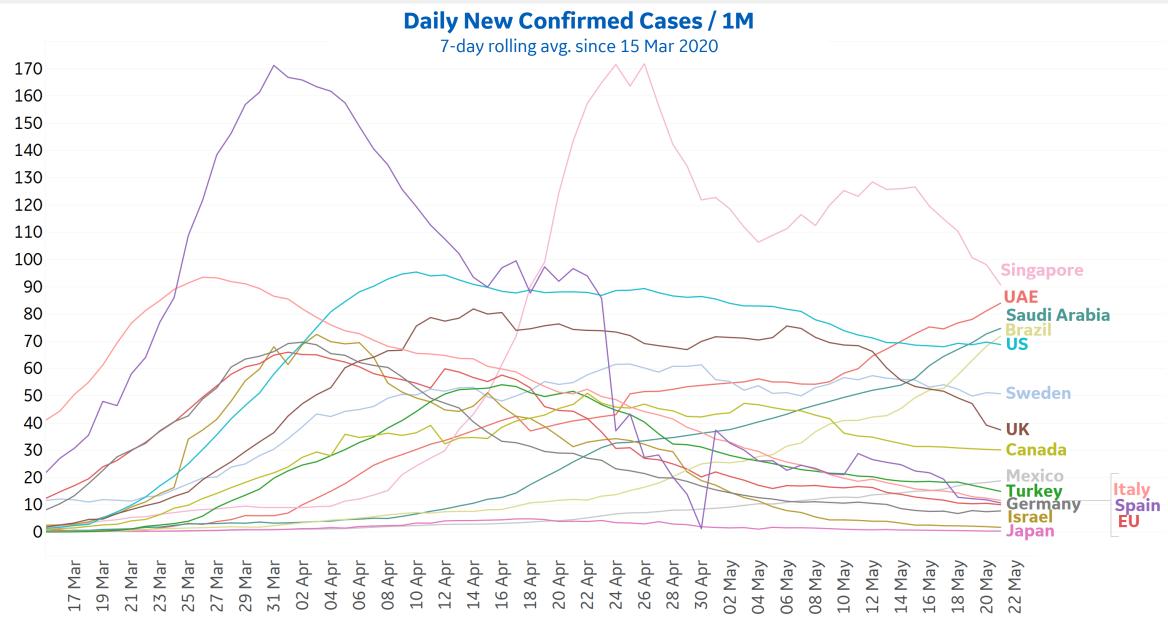

#### **New Confirmed Cases / 1M**

7-day rolling average

# **New Confirmed Cases in Select Countries**

Updated 22 May 2020, 3:30 GMT

Updated 22 May 2020, 3:30 GMT