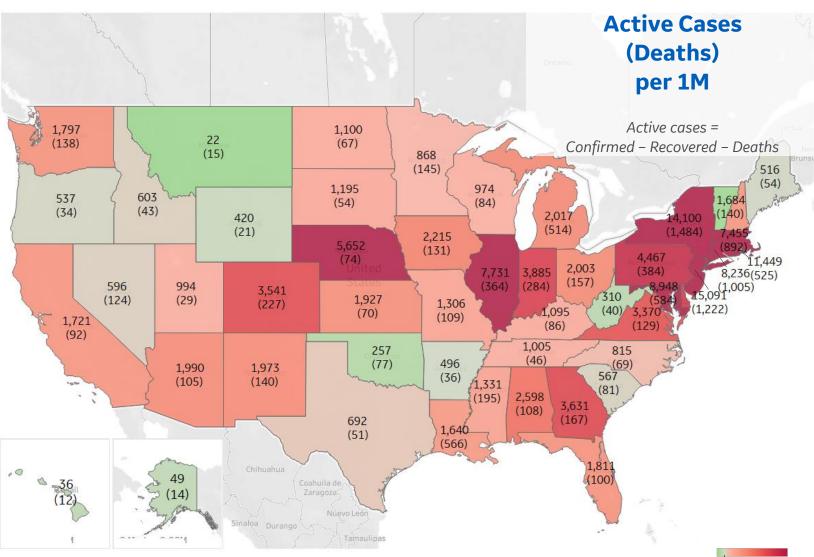

### **Per 1M in Region**

|              | Today  | Change |
|--------------|--------|--------|
| Active Cases | 3,577  | +2%    |
| Confirmed    | 76 new | +2%    |
| Deaths       | 4 new  | +1%    |
| Recovered    | 13 new | +1%    |

| New Jersey          | 15,091 |
|---------------------|--------|
| New York            | 14,100 |
| Rhode Island        | 11,449 |
| DC                  | 8,948  |
| Connecticut         | 8,236  |
| Illinois            | 7,731  |
| Massachusetts 7,455 |        |
| Maryland            | 6,379  |
| Nebraska            | 5,652  |
| Pennsylvania        | 4,467  |
|                     |        |