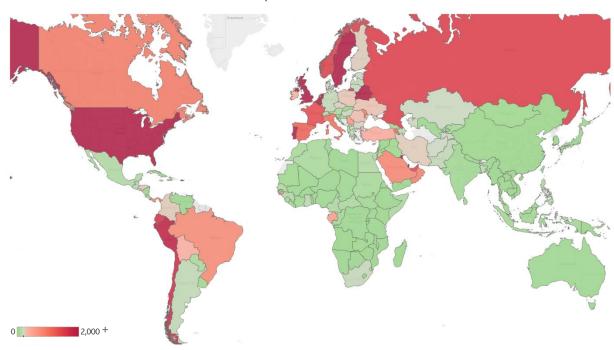

# **Top 50 Countries: Per 1M**

| ed 22 May 2020, 3:30 GMT | ИT | GI | $\cap$ | · Z | マ | Λ | 12 | วก | W | VГ | 2 | っ | 2 | _ |
|--------------------------|----|----|--------|-----|---|---|----|----|---|----|---|---|---|---|