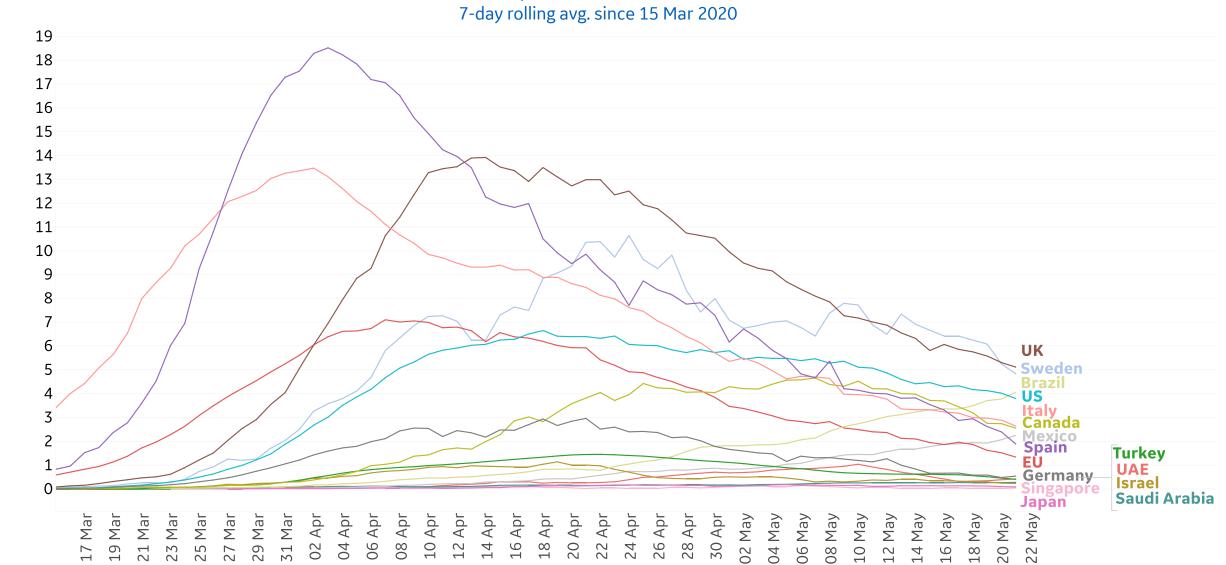

-Bissau | 1,061           | 20        | 0      | 0         | 1,109              | 6               | 42                 |  |
| Eq. Guinea    | 871             | 13        | 3      | 0         | 903                | 10              | 22                 |  |
| North Macedo  | 409             | 40        | 1      | 11        | 1,898              | 111             | 1,378              |  |
| Cyprus        | 345             | 1         | 0      | 45        | 923                | 17              | 561                |  |
| Total World   | 2,820,761       | 105,952   | 4,809  | 51,273    | 5,102,424          | 332,924         | 1,948,739          |  |



# **New Confirmed Cases in Select Countries**

Updated 22 May 2020, 3:30 GMT







Updated 22 May 2020, 3:30 GMT

## **Daily New Deaths / 1M**





# **Cumulative Deaths in Select Countries**

Updated 22 May 2020, 3:30 GMT







#### **Deaths / Confirmed Cases**

Since 15 March 2020









Updated 22 May 2020, 3:30 GMT

### **Over Previous 7 days**

#### **Active Cases**



#### **Confirmed Cases**



#### **Reported Recoveries**



#### **Reported Deaths**





# **Feature: Trends in Ecosystem Cities**

| Abbreviation | Metropolitan Area                               |
|--------------|-------------------------------------------------|
| ASH          | Asheville, NC                                   |
| BAL          | Baltimore - Columbia - Towson, MD               |
| BFL          | Bakersfield, CA                                 |
| BRA          | Bradford, United Kingdom                        |
| DUR          | Durham - Cha