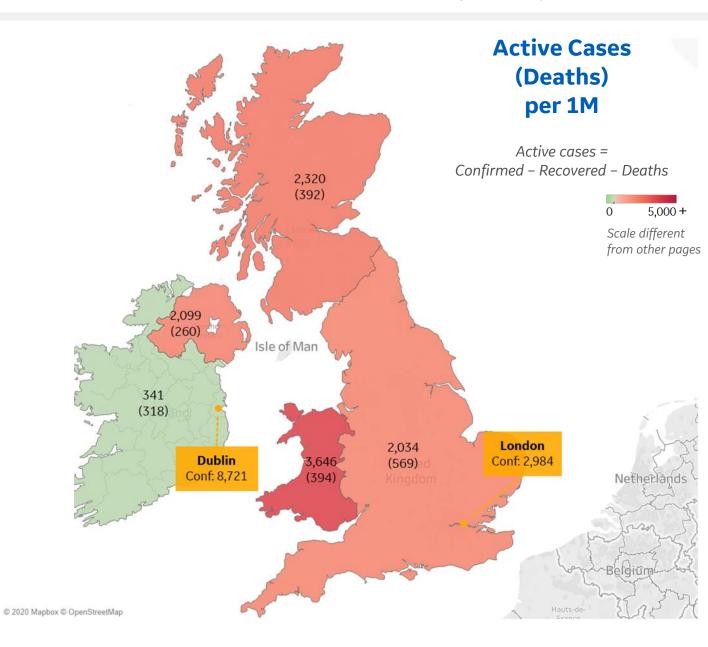

<sup>\*</sup> Excludes regions with population < 1M

|              | Today  | Change |
|--------------|--------|--------|
| Active Cases | 2,944  | +0.3%  |
| Confirmed    | -6 new | -0.2%  |
| Deaths       | 5 new  | +1%    |
| Recovered    | 23 new | +8%    |

| Wales            | 3,646 |
|------------------|-------|
| Scotland         | 2,320 |
| Northern Ireland | 2,099 |
| England          | 2,034 |
| Ireland          | 341   |

from other pages