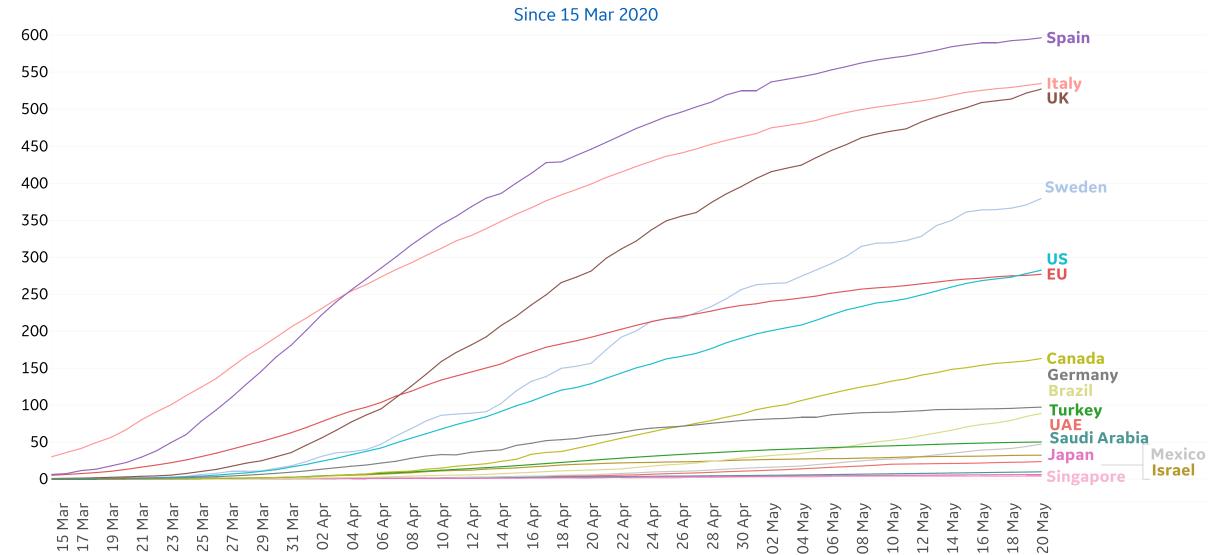

94              | 64              | 956                |
| Bos. and Herz. | 645             | 17        | 2      | 35        | 2,338              | 136             | 1,557              |
| Cyprus         | 389             | 4         | 0      | 1         | 922                | 17              | 516                |
| Total World    | 2,770,891       | 98,980    | 4,830  | 58,471    | 4,996,472          | 328,115         | 1,897,466          |



# **New Confirmed Cases in Select Countries**







# **New Deaths in Select Countries**

Updated 21 May 2020, 3:30 GMT

# **Daily New Deaths / 1M**



04 Apr 22 Apr 28 Apr 30 Apr 18 May 29 Mar 31 Mar 08 Apr 10 Apr 12 Apr 14 Apr 16 Apr 18 Apr 26 Apr 02 May 04 May 06 May 08 May 10 May 12 May 14 May



# **Cumulative Deaths in Select Countries**















Updated 21 May 2020, 3:30 GMT

## **Over Previous 7 days**

#### **Active Cases**



#### **Confirmed Cases**



#### **Reported Recoveries**



#### **Reported Deaths**





# Feature: Death Rate by Age, Select Countries







### Daily New Confirmed and Daily New Hospitalizations / 1M

Since 15 Mar 2020



#### **Cumulative Deaths / 1M**

By county



**GE** Healthcare

**COMMAND CENTERS** 



# **Europe & Middle East**

#### **Per 1M in Region**

|              | Today  | Change |
|--------------|--------|--------|
| Active Cases | 826    | -0.2%  |
| Confirmed    | 18 new | +1%    |
| Deaths       | 1 new  | +1%    |
| Recovered    | 19 new | +2%    |

| Qatar       | 10,580 |
|-------------|--------|
| UK          | 1,152  |
| Kuwait      | 2,941  |
| Belgium     | 2,760