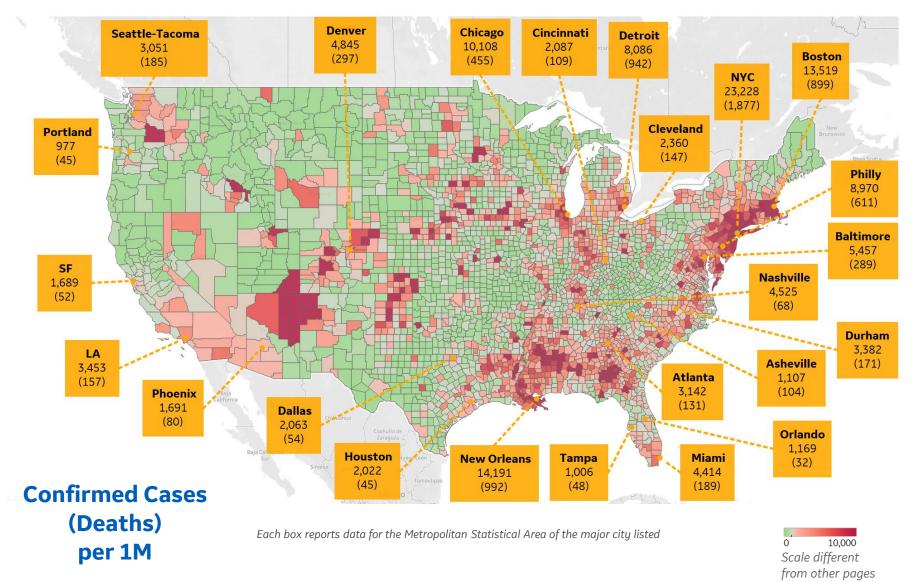

# **US by County & Metro, New in Last 14 days**

Denver Chicago Seattle-Tacoma Cincinnati Detroit 83 228 48 25 51 **Boston** (8) (11)(2) (2) (10)163 NYC (17)139 (15)Cleveland **Portland** 43 13 (3)(0) Philly 141 (13)**Baltimore** 121 (7) SF Nashville 27 (1) (1)Durham 59 LA **Asheville** (5) 75 Atlanta 31 (3) 42 (3)**Phoenix** 39 **Dallas** (3)55 Orlando 11 Houston **New Orleans** Miami **Tampa** (0)38

(1)

In Last 14 days

**Avg New Confirmed Cases** 

(Avg New Deaths)

per 1M

Each box reports data for the Metropolitan Statistical Area of the major city listed

(7)

16

(1)

56

(3)

Scale different from other pages