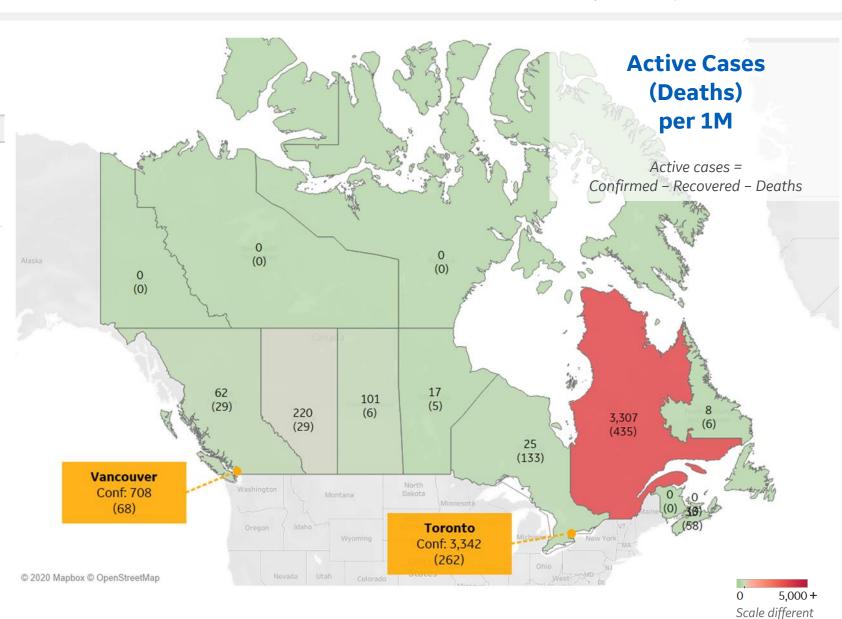

# **Per 1M in Region**

|              | Today  | Change |
|--------------|--------|--------|
| Active Cases | 918    | +1%    |
| Confirmed    | 29 new | +1%    |
| Deaths       | 3 new  | +2%    |
| Recovered    | 19 new | +2%    |

| Quebec           | 3,307 |
|------------------|-------|
| Alberta          | 220   |
| Saskatchewan     | 101   |
| British Columbia | 62    |
| Nova Scotia      | 33    |
| Ontario          | 25    |
| Manitoba         | 17    |
| Newfoundland an  | 8     |