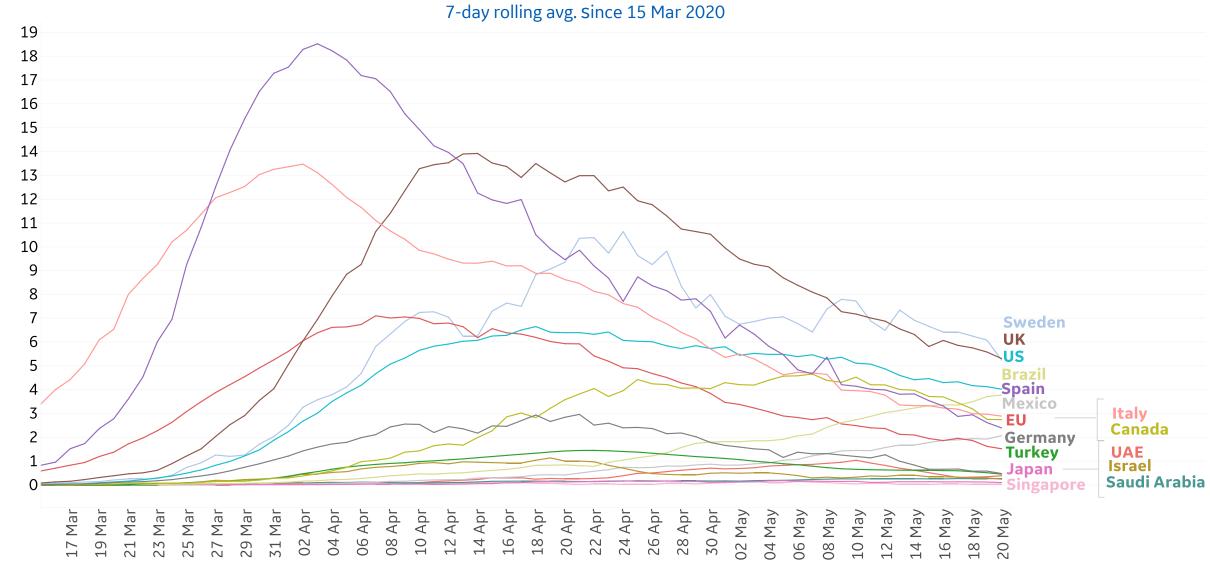

. Guinea     | 861             | 65        | 0      | 0         | 890                | 7               | 22                 |
| Estonia        | 774             | 3         | 0      | 18        | 1,794              | 64              | 956                |
| Bos. and Herz. | 645             | 17        | 2      | 35        | 2,338              | 136             | 1,557              |
| Cyprus         | 389             | 4         | 0      | 1         | 922                | 17              | 516                |
| Total World    | 2,770,891       | 98,980    | 4,830  | 58,471    | 4,996,472          | 328,115         | 1,897,466          |



# **New Confirmed Cases in Select Countries**







# **New Deaths in Select Countries**

Updated 21 May 2020, 3:30 GMT

# **Daily New Deaths / 1M**



04 Apr 22 Apr 28 Apr 30 Apr 18 May 29 Mar 31 Mar 08 Apr 10 Apr 12 Apr 14 Apr 16 Apr 18 Apr 26 Apr 02 May 04 May 06 May 08 May 10 May 12 May 14 May



# **Cumulative Deaths in Select Countries**















Updated 21 May 2020, 3:30 GMT

## **Over Previous 7 days**

#### **Active Cases**



#### **Confirmed Cases**



#### **Reported Recoveries**



#### **Reported Deaths**





# Feature: Death Rate by Age, Select Countries







### Daily New Confirmed and Daily New Hospitalizations / 1M

Since 15 Mar 2020



#### **Cumulative Deaths / 1M**

By county



**GE** Healthcare

**COMMAND CENTERS** 



# **Europe & Middle East**

#### **Per 1M in Region**

|              | Today  | Change |
|--------------|--------|--------|
| Active Cases | 826    | -0.2%  |
| Confirmed    | 18 new | +1%