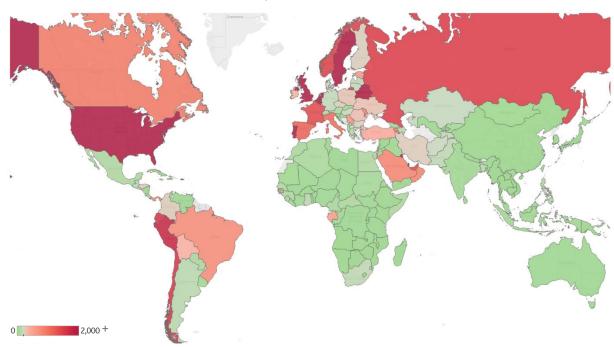

# **Top 50 Countries: Per 1M**

| 1 - 25 Today |                 |           |        | Tota      | 26 - 50            |                 |                    |        |
|--------------|-----------------|-----------|--------|-----------|--------------------|-----------------|--------------------|--------|
|              | Active<br>Today | Confirmed | Deaths | Recovered | Total<br>Confirmed | Total<br>Deaths | Total<br>Recovered |        |
| Qatar        | 10,580          | 518       | 0      | 335       | 12,876             | 6               | 2,291              | EU     |
| US           | 3,517           | 70        | 5      | 15        | 4,688              | 282             | 889                | Panama |
| UK           | 3.133           | -8        | 5      | 0         | 3.677              | 527             | 16                 | Brazil |

| 1 - 25       |                 | Today     |        |           | Tota               | l since 2       | 2 Jan              |
|--------------|-----------------|-----------|--------|-----------|--------------------|-----------------|--------------------|
|              | Active<br>Today | Confirmed | Deaths | Recovered | Total<br>Confirmed | Total<br>Deaths | Total<br>Recovered |
| Qatar        | 10,580          | 518       | 0      | 335       | 12,876             | 6               | 2,291              |
| US           | 3,517           | 70        | 5      | 15        | 4,688              | 282             | 889                |
| UK           | 3,133           | -8        | 5      | 0         | 3,677              | 527             | 16                 |
| Singapore    | 3,100           | 97        | 0      | 144       | 5,019              | 4               | 1,916              |
| Kuwait       | 2,941           | 188       | 1      | 48        | 4,114              | 29              | 1,144              |
| Belgium      | 2,760           | 17        | 4      | 14        | 4,830              | 789             | 1,281              |
| Bahrain      | 2,532           | 209       | 0      | 362       | 4,636              | 7               | 2,097              |
| Netherlands  | 2,259           | 12        | 2      | 0         | 2,606              | 337             | 10                 |
| Sweden       | 2,250           | 72        | 9      | 0         | 3,121              | 379             | 492                |
| Belarus      | 2,205           | 97        | 0      | 84        | 3,432              | 19              | 1,208              |
| Portugal     | 2,152           | 22        | 2      | 2         | 2,909              | 124             | 633                |
| Peru         | 1,790           | 138       | 3      | 165       | 3,155              | 92              | 1,273              |
| Ecuador      | 1,610           | 40        | 3      | 6         | 1,976              | 164             | 202                |
| Chile        | 1,599           | 211       | 2      | 52        | 2,805              | 28              | 1,177              |
| Russia       | 1,510           | 60        | 1      | 63        | 2,115              | 20              | 585                |
| Norway       | 1,478           | 3         | 0      | 0         | 1,528              | 43              | 6                  |
| UAE          | 1,412           | 95        | 1      | 103       | 2,629              | 24              | 1,194              |
| France       | 1,380           | 12        | 2      | 12        | 2,784              | 431             | 972                |
| Spain        | 1,161           | 11        | 2      | 0         | 4,974              | 596             | 3,216              |
| Italy        | 1,038           | 11        | 3      | 48        | 3,760              | 535             | 2,188              |
| Armenia      | 940             | 78        | 1      | 86        | 1,779              | 23              | 816                |
| Canada       | 918             | 29        | 3      | 19        | 2,161              | 163             | 1,081              |
| Oman         | 852             | 73        | 1      | 17        | 1,183              | 6               | 325                |
| Moldova      | 836             | 53        | 2      | 110       | 1,624              | 57              | 732                |
| Saudi Arabia | 825             | 77        | 0      | 53        | 1,797              | 10              | 962                |

| 26 - 50        | Today Total since 22 |           |        | Today     |                    |                 | 2 Jan              |
|----------------|----------------------|-----------|--------|-----------|--------------------|-----------------|--------------------|
|                | Active<br>Today      | Confirmed | Deaths | Recovered | Total<br>Confirmed | Total<br>Deaths | Total<br>Recovered |
| EU             | 824                  | 11        | 2      | 17        | 2,493              | 277             | 1,392              |
| Panama         | 810                  | 25        | 1      | 0         | 2,312              | 67              | 1,436              |
| Brazil         | 734                  | 93        | 4      | 47        | 1,372              | 89              | 549                |
| Serbia         | 633                  | 11        | 0      | 19        | 1,240              | 27              | 580                |
| Eq. Guinea     | 614                  | 46        | 0      | 0         | 634                | 5               | 16                 |
| Estonia        | 583                  | 2         | 0      | 14        | 1,352              | 48              | 721                |
| Dom. Rep.      | 543                  | 23        | 0      | 48        | 1,242              | 41              | 658                |
| Gabon          | 535                  | 29        | 0      | 21        | 704                | 5               | 164                |
| Guinea-Bissau  | 529                  | 26        | 0      | 0         | 553                | 3               | 21                 |
| Turkey         | 408                  | 12        | 0      | 13        | 1,809              | 50              | 1,352              |
| Bolivia        | 357                  | 38        | 1      | 1         | 421                | 17              | 47                 |
| Ireland        | 341                  | 13        | 2      | 322       | 4,924              | 318             | 4,265              |
| Israel         | 333                  | 1         | 0      | 8         | 1,926              | 32              | 1,560              |
| Cyprus         | 322                  | 3         | 0      | 0         | 764                | 14              | 427                |
| Romania        | 306                  | 10        | 1      | 10        | 904                | 60              | 538                |
| Ukraine        | 291                  | 8         | 0      | 7         | 440                | 13              | 136                |
| Poland         | 280                  | 12        | 0      | 7         | 522                | 25              | 216                |
| Colombia       | 252                  | 15        | 0      | 4         | 348                | 12              | 84                 |
| Iran           | 250                  | 28        | 1      | 19        | 1,511              | 86              | 1,176              |
| Honduras       | 248                  | 0         | 0      | 0         | 298                | 15              | 35                 |
| Finland        | 242                  | 8         | 1      | -36       | 1,163              | 55              | 866                |
| Czechia        | 242                  | 7         | 0      | 9         | 814                | 28              | 544                |
| Bulgaria       | 215                  | 5         | 1      | 5         | 330                | 17              | 98                 |
| Bos. and Herz. | 197                  | 5         | 1      | 11        | 713                | 41              | 475                |
| Total World    | 358                  | 13        | 1      | 8         | 645                | 42              | 245                |