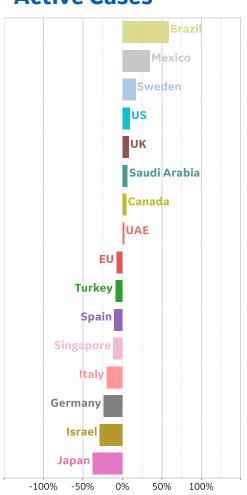

7        | 2      | 35        | 2,338              | 136             | 1,557              |
| Cyprus         | 389             | 4         | 0      | 1         | 922                | 17              | 516                |
| Total World    | 2,770,891       | 98,980    | 4,830  | 58,471    | 4,996,472          | 328,115         | 1,897,466          |



# **New Confirmed Cases in Select Countries**







# **New Deaths in Select Countries**

Updated 21 May 2020, 3:30 GMT

# **Daily New Deaths / 1M**



04 Apr 22 Apr 28 Apr 30 Apr 18 May 29 Mar 31 Mar 08 Apr 10 Apr 12 Apr 14 Apr 16 Apr 18 Apr 26 Apr 02 May 04 May 06 May 08 May 10 May 12 May 14 May



# **Cumulative Deaths in Select Countries**















Updated 21 May 2020, 3:30 GMT

## **Over Previous 7 days**

#### **Active Cases**



#### **Confirmed Cases**



#### **Reported Recoveries**



#### **Reported Deaths**





# Feature: Death Rate by Age, Select Countries







### Daily New Confirmed and Daily New Hospitalizations / 1M

Since 15 Mar 2020



#### **Cumulative Deaths / 1M**

By county



**GE** Healthcare

**COMMAND CENTERS** 



# **Europe & Middle East**

#### **Per 1M in Region**

|              | Today  | Change |
|--------------|--------|--------|
| Active Cases | 826    | -0.2%  |
| Confirmed    | 18 new | +1%    |
| Deaths       | 1 new  | +1%    |
| Recovered    | 19 new | +2%    |

| Qatar       | 10,580 |
|-------------|--------|
| UK          | 1,152  |
| Kuwait      | 2,941  |
| Belgium     | 2,760  |
| Bahrain     | 2,532  |
| Netherlands | 2,259  |
| Sweden      | 2,250  |
| Belarus     | 2