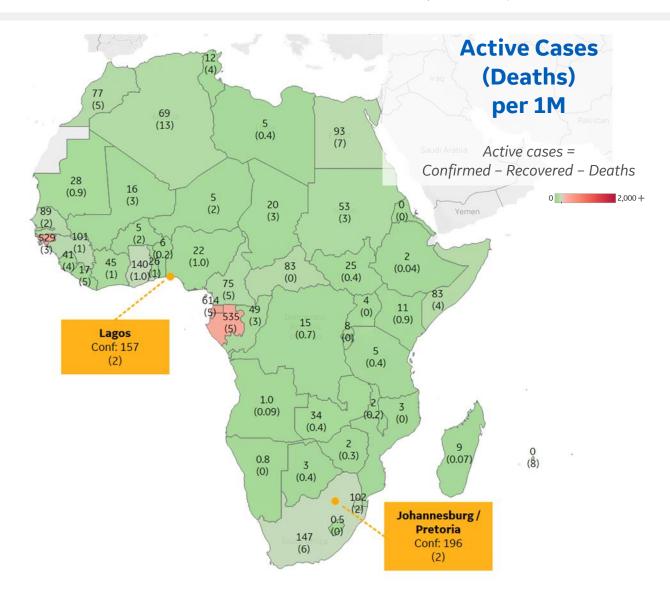

### **Per 1M in Region**

|              | Today   | Change |
|--------------|---------|--------|
| Active Cases | 40      | +2%    |
| Confirmed    | 3 new   | +4%    |
| Deaths       | 0.1 new | +3%    |
| Recovered    | 1 new   | +4%    |

| Eq. Guinea    | 614 |
|---------------|-----|
| Gabon         | 535 |
| Guinea-Bissau | 529 |
| South Africa  | 147 |
| Ghana         | 140 |
| Eswatini      | 102 |
| Guinea        | 101 |
| Egypt         | 93  |
| Senegal       | 89  |
| Somalia       | 83  |
|               |     |

<sup>\*</sup> Excludes regions with population < 1M

\*\* Per 1M = Per 1 Million Population unless otherwise noted

**Johns Hopkins Coronavirus Resource Center:** 

https://coronavirus.jhu.edu/map.html

**Worldometer Coronavirus Reporting:** 