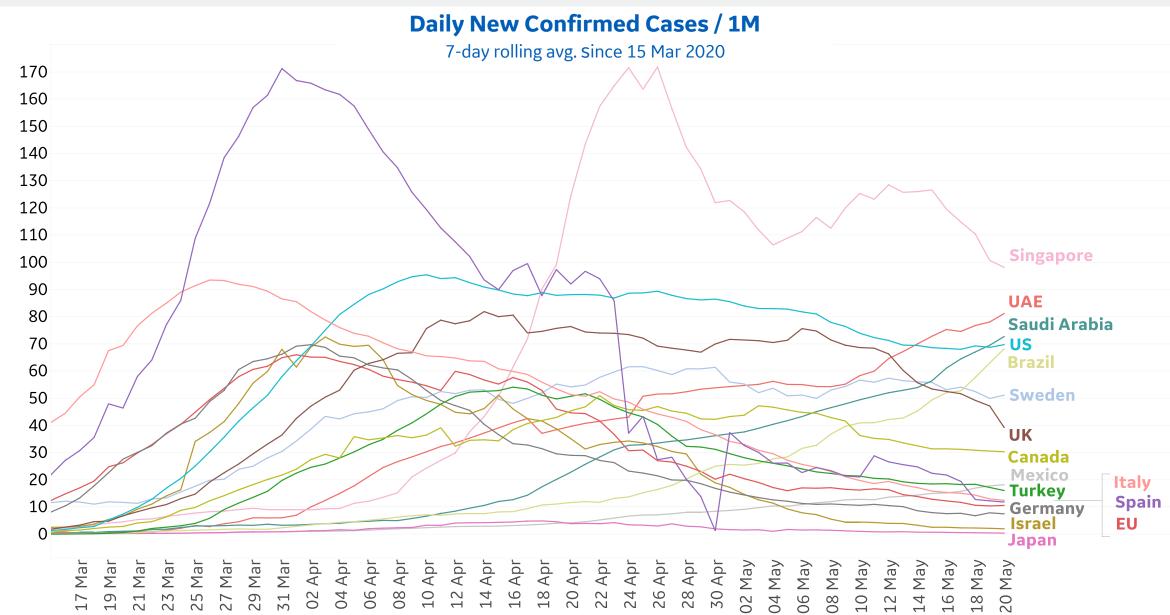

| 51        | 0      | 0         | 1,089              | 6               | 42                 |
| Eq. Guinea     | 861             | 65        | 0      | 0         | 890                | 7               | 22                 |
| Estonia        | 774             | 3         | 0      | 18        | 1,794              | 64              | 956                |
| Bos. and Herz. | 645             | 17        | 2      | 35        | 2,338              | 136             | 1,557              |
| Cyprus         | 389             | 4         | 0      | 1         | 922                | 17              | 516                |
| Total World    | 2,770,891       | 98,980    | 4,830  | 58,471    | 4,996,472          | 328,115         | 1,897,466          |



# **New Confirmed Cases in Select Countries**







# **New Deaths in Select Countries**

Updated 21 May 2020, 3:30 GMT

# **Daily New Deaths / 1M**



04 Apr 22 Apr 28 Apr 30 Apr 18 May 29 Mar 31 Mar 08 Apr 10 Apr 12 Apr 14 Apr 16 Apr 18 Apr 26 Apr 02 May 04 May 06 May 08 May 10 May 12 May 14 May



# **Cumulative Deaths in Select Countries**















Updated 21 May 2020, 3:30 GMT

## **Over Previous 7 days**

#### **Active Cases**



#### **Confirmed Cases**



#### **Reported Recoveries**



#### **Reported Deaths**





# Feature: Death Rate by Age, Select Countries







### Daily New Confirmed and Daily New Hospitalizations / 1M

Since 15 Mar 2020



#### **Cumulative Deaths / 1M**

By county



**GE** Healthcare

**COMMAND CENTERS** 



# **Europe & Middle East**

#### **Per 1M in Region**

|              | Today  | Change