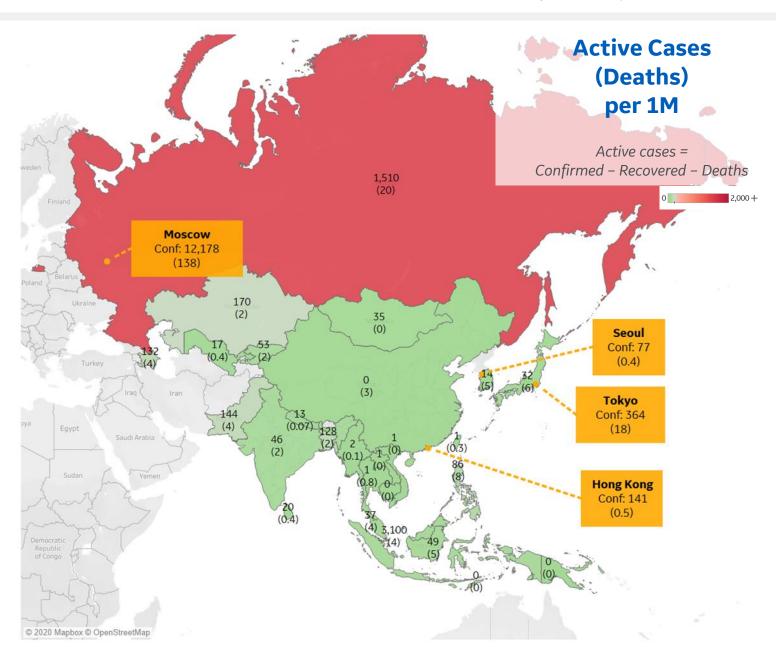

## **Per 1M in Region**

|              | Today   | Change |
|--------------|---------|--------|
| Active Cases | 90      | +1%    |
| Confirmed    | 5 new   | +3%    |
| Deaths       | 0.1 new | +2%    |
| Recovered    | 3 new   | +5%    |

| Singapore   | 3,100 |
|-------------|-------|
| Russia      | 1,510 |
| Kazakhstan  | 170   |
| Pakistan    | 144   |
| Azerbaijan  | 132   |
| Bangladesh  | 128   |
| Philippines | 86    |
| Kyrgyzstan  | 53    |
| Indonesia   | 49    |
| India       | 46    |

<sup>\*</sup> Excludes regions with population < 1M

**GE** Healthcare

COMMAND CENTERS

|              | Today   | Change |
|--------------|---------|--------|
| Active Cases | 17      | -0.1%  |
| Confirmed    | 0.3 new | +0.1%  |
| Deaths       | 0 new   | +0%    |
| Recovered    | 1 new   | +0.4%  |