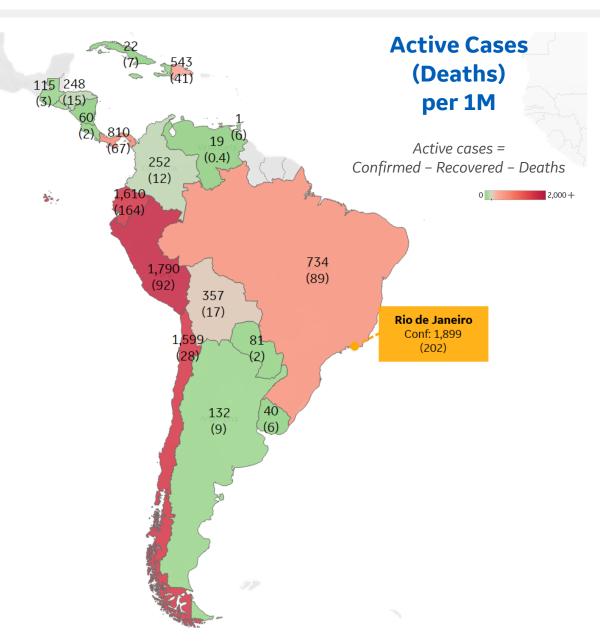

## **Per 1M in Region**

|              | Today  | Change |
|--------------|--------|--------|
| Active Cases | 605    | +4%    |
| Confirmed    | 60 new | +6%    |
| Deaths       | 2 new  | +4%    |
| Recovered    | 33 new | +9%    |

| Peru 1,790      |  |
|-----------------|--|
| Ecuador 1,610   |  |
| Chile 1,599     |  |
| Panama 810      |  |
| Brazil 734      |  |
| Dom. Rep. 543   |  |
| Bolivia 357     |  |
| Colombia 252    |  |
| Honduras 248    |  |
| El Salvador 155 |  |