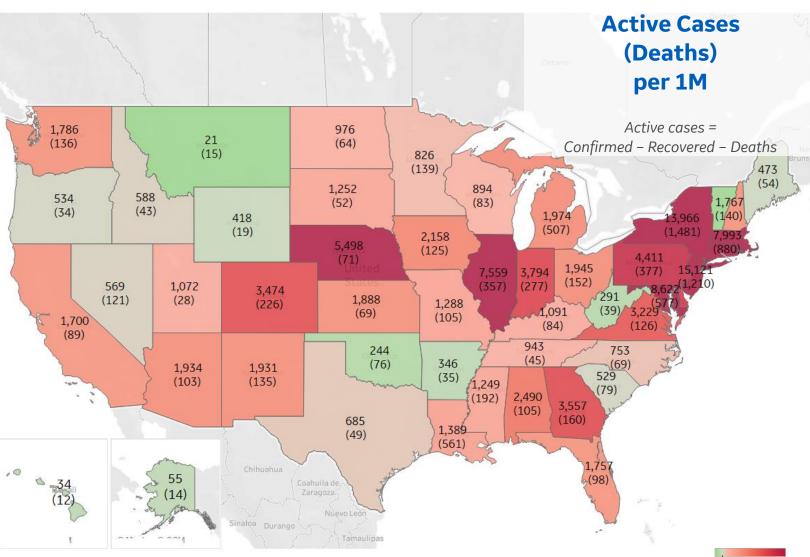

## **Per 1M in Region**

|              | Today  | Change |
|--------------|--------|--------|
| Active Cases | 3,517  | +1%    |
| Confirmed    | 70 new | +2%    |
| Deaths       | 5 new  | +2%    |
| Recovered    | 15 new | +2%    |

| New Jersey    | 15,121 |
|---------------|--------|
| New York      | 13,966 |
| Rhode Island  | 11,263 |
| DC            | 8,622  |
| Connecticut   | 8,197  |
| Massachusetts | 7,993  |
| Illinois      | 7,559  |
| Maryland      | 6,185  |
| Nebraska      | 5,498  |
| Pennsylvania  | 4,411  |
|               |        |