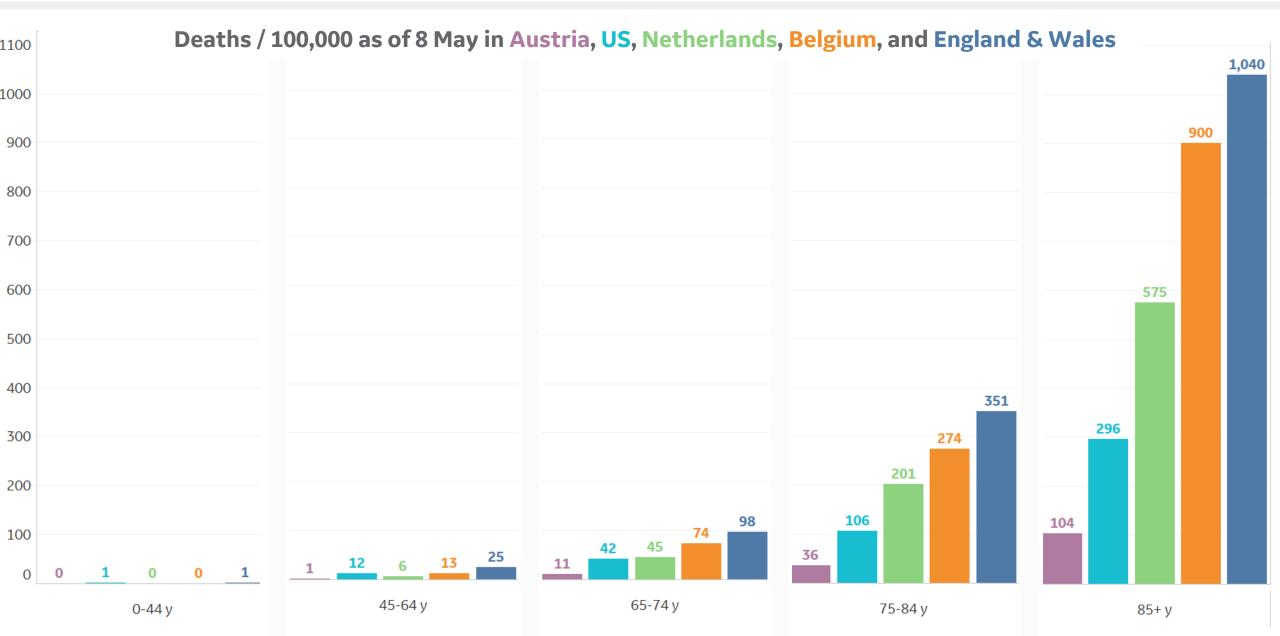

| 1         | 922                | 17              | 516                |
| Total World    | 2,770,891       | 98,980    | 4,830  | 58,471    | 4,996,472          | 328,115         | 1,897,466          |



# **New Confirmed Cases in Select Countries**







# **New Deaths in Select Countries**

Updated 21 May 2020, 3:30 GMT

# **Daily New Deaths / 1M**



04 Apr 22 Apr 28 Apr 30 Apr 18 May 29 Mar 31 Mar 08 Apr 10 Apr 12 Apr 14 Apr 16 Apr 18 Apr 26 Apr 02 May 04 May 06 May 08 May 10 May 12 May 14 May



# **Cumulative Deaths in Select Countries**















Updated 21 May 2020, 3:30 GMT

## **Over Previous 7 days**

#### **Active Cases**



#### **Confirmed Cases**



#### **Reported Recoveries**



#### **Reported Deaths**





# Feature: Death Rate by Age, Select Countries







### Daily New Confirmed and Daily New Hospitalizations / 1M

Since 15 Mar 2020



#### **Cumulative Deaths / 1M**

By county



**GE** Healthcare

**COMMAND CENTERS** 



# **Europe & Middle East**

#### **Per 1M in Region**

|              | Today  | Change |
|--------------|--------|--------|
| Active Cases | 826    | -0.2%  |
| Confirmed    | 18 new | +1%    |
| Deaths       | 1 new  | +1%    |
| Recovered    | 19 new | +2%    |

| Qatar       | 10,580 |
|-------------|--------|
| UK          | 1,152  |
| Kuwait      | 2,941  |
| Belgium     | 2,760  |
| Bahrain     | 2,532  |
| Netherlands | 2,259  |
| Sweden      | 2,250  |
| Belarus     | 2,205  |
| Portugal    | 2,152  |
| Norway      | 1,478  |

<sup>\*</sup> Excludes regions with population < 1M







|              | Today