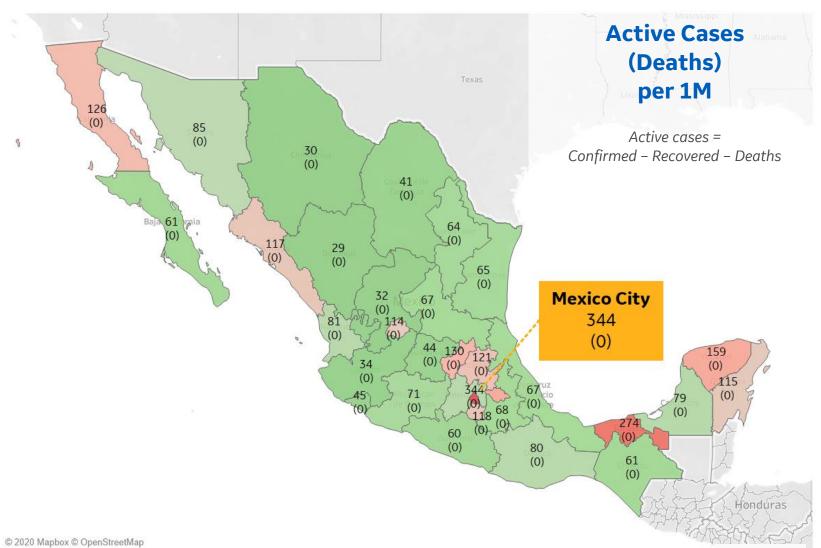

# **Per 1M in Region**

|              | Today  | Change |
|--------------|--------|--------|
| Active Cases | 94     | +6%    |
| Confirmed    | 17 new | +4%    |
| Deaths       | 3 new  | +7%    |
| Recovered    | 9 new  | +3%    |

| Distrito Federal | 344 |
|------------------|-----|
| Tabasco          | 274 |
| Yucatan          | 159 |
| Tlaxcala         | 154 |
| Queretaro        | 130 |
| Baja California  | 126 |
| Hidalgo          | 121 |
| Morelos          | 118 |
| Sinaloa          | 117 |
| Quintana Roo     | 115 |
|                  |     |