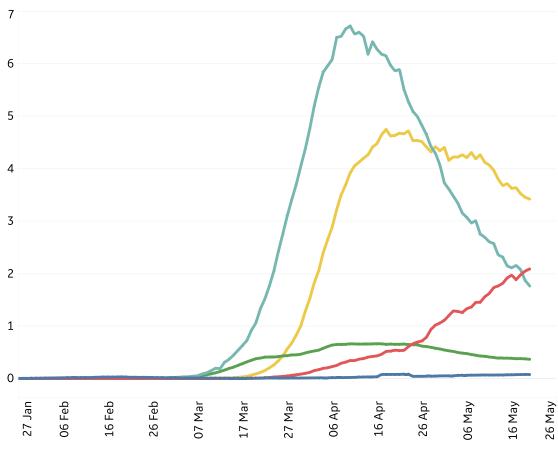

# **New Confirmed Cases & New Deaths**

Key North America Europe Middle East Central/South America Asia

#### New Deaths / 1M

7-day rolling average

# **New Deaths in Select Countries**

Updated 21 May 2020, 3:30 GMT