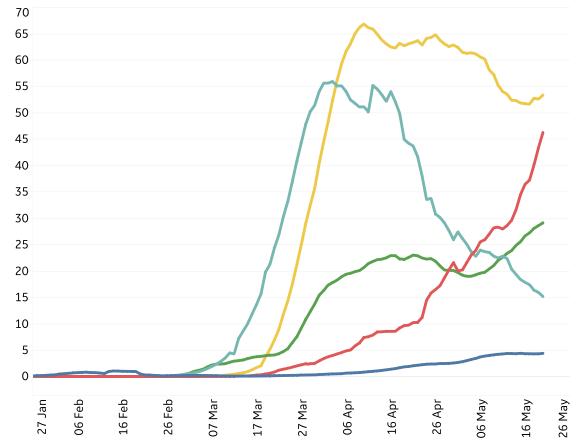

# **New Confirmed Cases & New Deaths**

Key North America Europe Middle East Central/South America Asia

#### **New Confirmed Cases / 1M**

7-day rolling average

# **New Confirmed Cases in Select Countries**