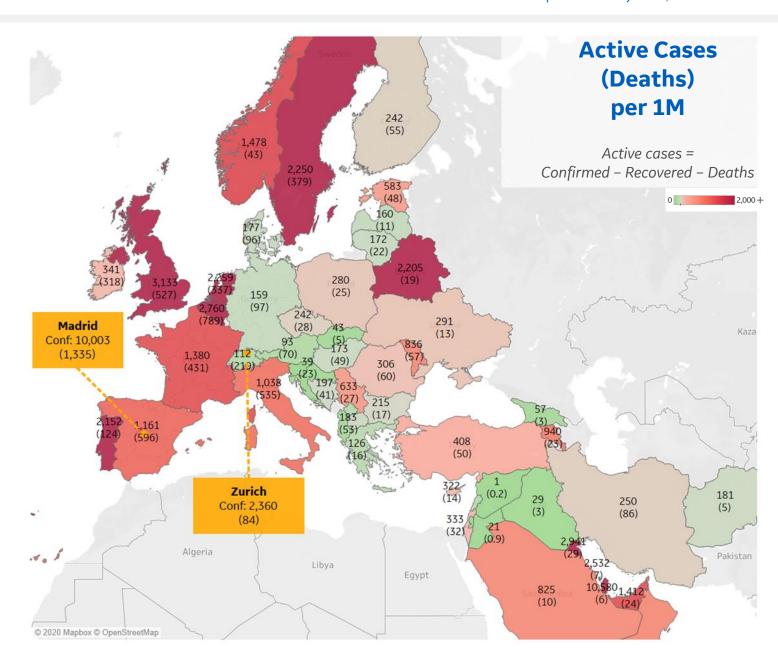

# **Europe & Middle East**

#### **Per 1M in Region**

|              | Today  | Change |
|--------------|--------|--------|
| Active Cases | 826    | -0.2%  |
| Confirmed    | 18 new | +1%    |
| Deaths       | 1 new  | +1%    |
| Recovered    | 19 new | +2%    |

| Qatar       | 10,580 |
|-------------|--------|
| UK          | 1,152  |
| Kuwait      | 2,941  |
| Belgium     | 2,760  |
| Bahrain     | 2,532  |
| Netherlands | 2,259  |
| Sweden      | 2,250  |
| Belarus     | 2,205  |
| Portugal    | 2,152  |
| Norway      | 1,478  |