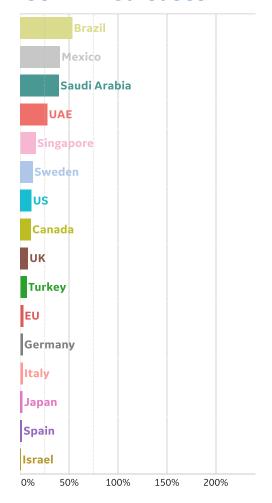

| 2,338              | 136             | 1,557              |
| Cyprus         | 389             | 4         | 0      | 1         | 922                | 17              | 516                |
| Total World    | 2,770,891       | 98,980    | 4,830  | 58,471    | 4,996,472          | 328,115         | 1,897,466          |



# **New Confirmed Cases in Select Countries**







# **New Deaths in Select Countries**

Updated 21 May 2020, 3:30 GMT

# **Daily New Deaths / 1M**



04 Apr 22 Apr 28 Apr 30 Apr 18 May 29 Mar 31 Mar 08 Apr 10 Apr 12 Apr 14 Apr 16 Apr 18 Apr 26 Apr 02 May 04 May 06 May 08 May 10 May 12 May 14 May



# **Cumulative Deaths in Select Countries**















Updated 21 May 2020, 3:30 GMT

## **Over Previous 7 days**

#### **Active Cases**



#### **Confirmed Cases**



#### **Reported Recoveries**



#### **Reported Deaths**





# Feature: Death Rate by Age, Select Countries







### Daily New Confirmed and Daily New Hospitalizations / 1M

Since 15 Mar 2020



#### **Cumulative Deaths / 1M**

By county



**GE** Healthcare

**COMMAND CENTERS** 



# **Europe & Middle East**

#### **Per 1M in Region**

|              | Today  | Change |
|--------------|--------|--------|
| Active Cases | 826    | -0.2%  |
| Confirmed    | 18 new | +1%    |
| Deaths       | 1 new  | +1%    |
| Recovered    | 19 new | +2%    |

| Qatar       | 10,580 |
|-------------|--------|
| UK          | 1,152  |
| Kuwait      | 2,941  |
| Belgium     | 2,760  |
| Bahrain     | 2,532  |
| Netherlands | 2,259  |
| Sweden      | 2,250  |
| Belarus     | 2,205  |
| Portugal    | 2,15