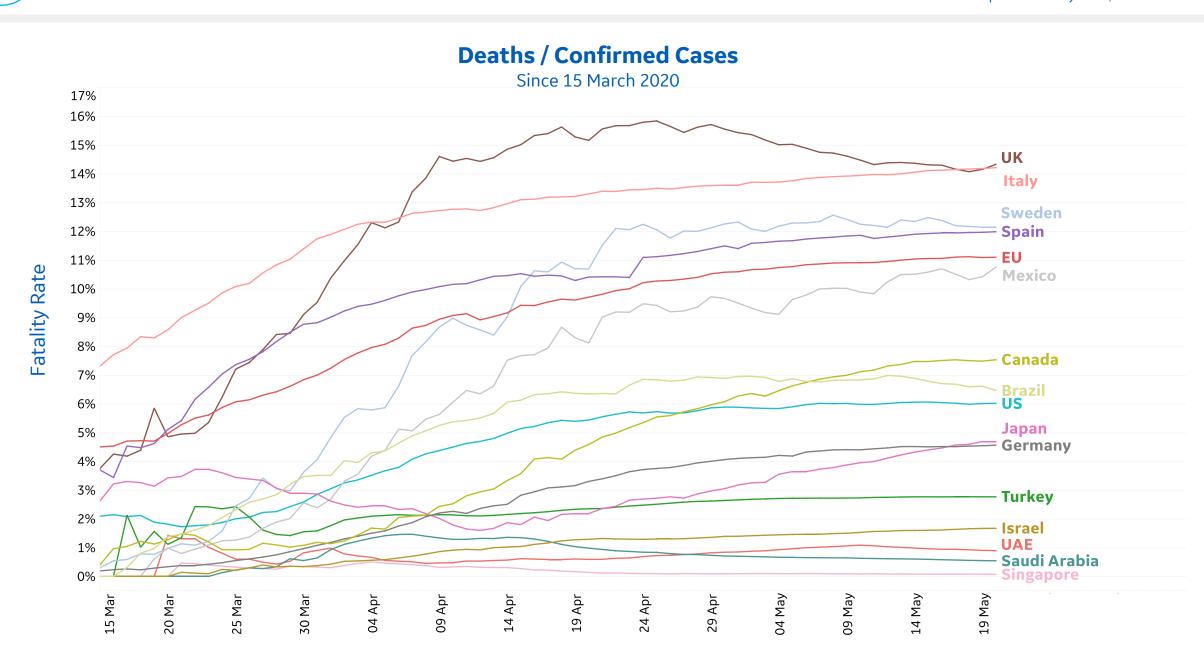

| 64              | 956                |
| Bos. and Herz. | 645             | 17        | 2      | 35        | 2,338              | 136             | 1,557              |
| Cyprus         | 389             | 4         | 0      | 1         | 922                | 17              | 516                |
| Total World    | 2,770,891       | 98,980    | 4,830  | 58,471    | 4,996,472          | 328,115         | 1,897,466          |



# **New Confirmed Cases in Select Countries**







# **New Deaths in Select Countries**

Updated 21 May 2020, 3:30 GMT

# **Daily New Deaths / 1M**



04 Apr 22 Apr 28 Apr 30 Apr 18 May 29 Mar 31 Mar 08 Apr 10 Apr 12 Apr 14 Apr 16 Apr 18 Apr 26 Apr 02 May 04 May 06 May 08 May 10 May 12 May 14 May



# **Cumulative Deaths in Select Countries**















Updated 21 May 2020, 3:30 GMT

## **Over Previous 7 days**

#### **Active Cases**



#### **Confirmed Cases**



#### **Reported Recoveries**



#### **Reported Deaths**





# Feature: Death Rate by Age, Select Countries







### Daily New Confirmed and Daily New Hospitalizations / 1M

Since 15 Mar 2020



#### **Cumulative Deaths / 1M**

By county



**GE** Healthcare

**COMMAND CENTERS** 



# **Europe & Middle East**

#### **Per 1M in Region**

|              | Today  | Change |
|--------------|--------|--------|
| Active Cases | 826    | -0.2%  |
| Confirmed    | 18 new | +1%    |
| Deaths       | 1 new  | +1%    |
| Recovered    | 19 new | +2%    |

| Qatar       | 10,580 |
|-------------|--------|
| UK          | 1,152  |
| Kuwait      | 2,941  |
| Belgium     | 2,760  |
| B