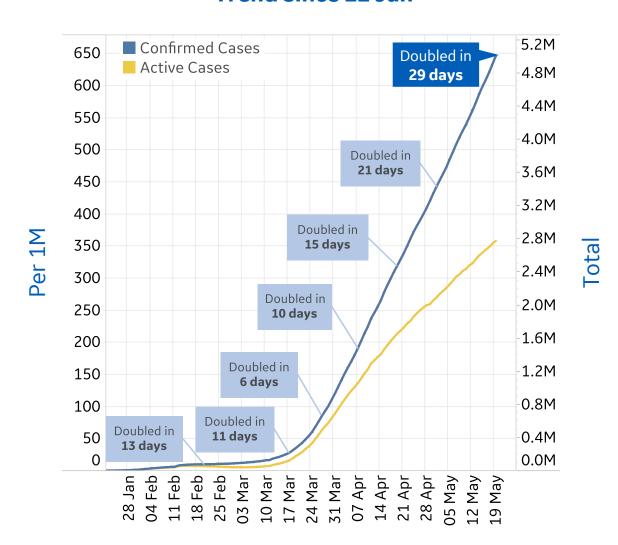

# **Global Confirmed & Active Cases**

Updated 21 May 2020, 3:30 GMT

#### **Trend since 22 Jan**

### **Today per 1M**

Active cases = Confirmed - Recovered - Deaths

| Today  | Change                          |
|--------|---------------------------------|
| 358    | +1%                             |
| 5 new  | +1%                             |
| 13 new | +2%                             |
| 1 new  | +1%                             |
| 8 new  | +3%                             |
|        | 358<br>5 new<br>13 new<br>1 new |