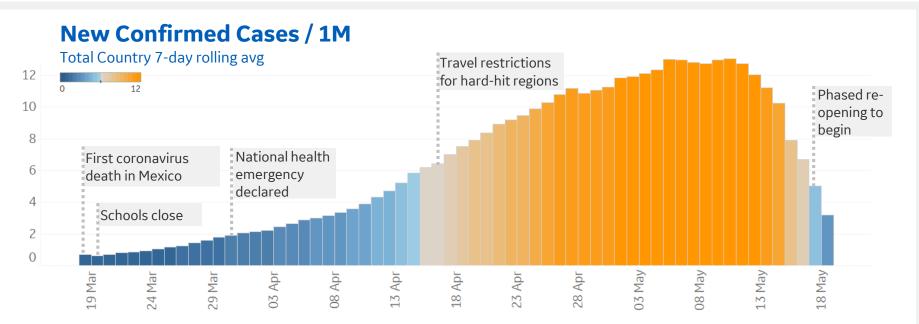

School closures:

https://www.eluniversal.com.mx/english/covid-19-mexico-close-schools-month-over-coronavirus-concerns

National emergency:

https://www.gob.mx/salud/prensa/consejo-de-salubridad-general-declara-emergencia-sanitaria-nacional-a-epidemia-porcoronavirus-covid-19-239301

saude.ghtml

Deaths doubled:

https://g1.globo.com/bemestar/coronavirus/noticia/2020/05/09/brasil-tem-10627-mortes-por-coronavirus-diz-ministerio.ghtml

Mexico COVID events:

Travel restrictions:

https://apnews.com/9e5bb61c8bb22aba3fe0557aa82f592e

Re-opening:

https://apnews.com/1b85c48028b7b95ecb8c706bb5a29d04