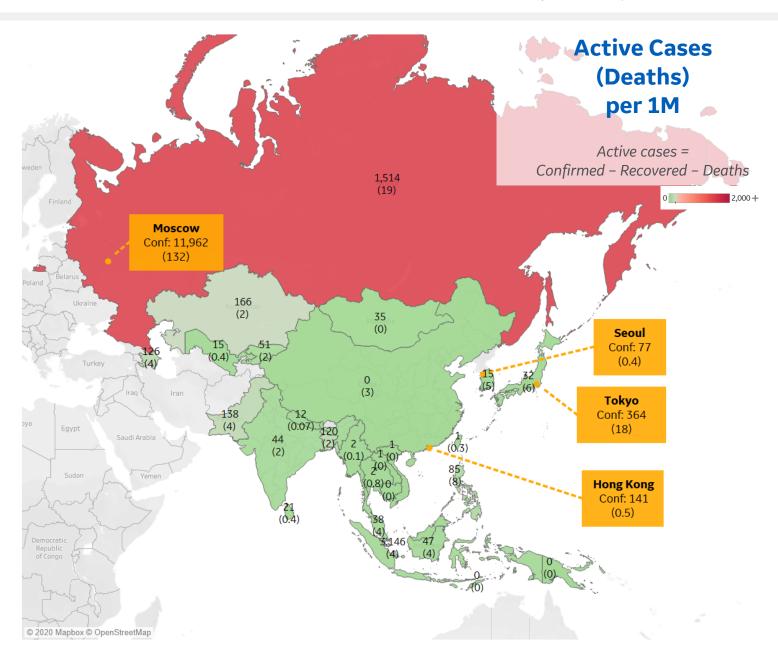

| Singapore   | 3,146 |
|-------------|-------|
| Russia      | 1,514 |
| Kazakhstan  | 166   |
| Pakistan    | 138   |
| Azerbaijan  | 126   |
| Bangladesh  | 120   |
| Philippines | 85    |
| Kyrgyzstan  | 51    |
| Indonesia   | 47    |
| India       | 44    |
|             |       |

<sup>\*</sup> Excludes regions with population < 1M