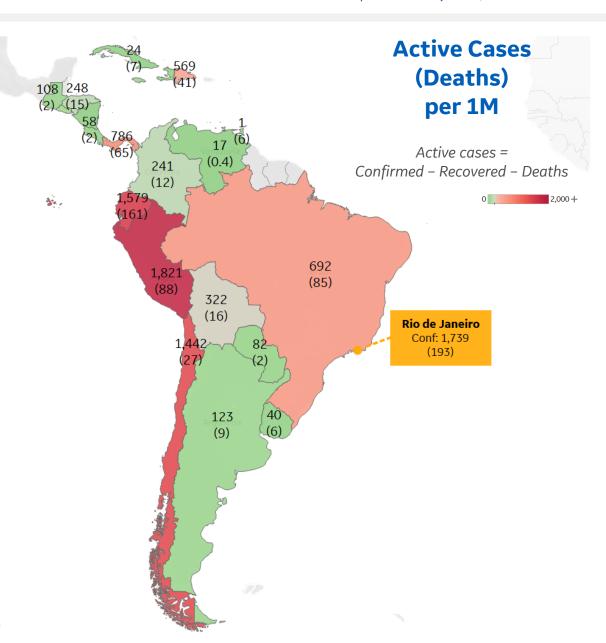

### **Per 1M in Region**

|              | Today  | Change |
|--------------|--------|--------|
| Active Cases | 580    | +4%    |
| Confirmed    | 54 new | +6%    |
| Deaths       | 3 new  | +6%    |
| Recovered    | 29 new | +8%    |

| Peru        | 1,821 |
|-------------|-------|
| Ecuador     | 1,579 |
| Chile       | 1,442 |
| Panama      | 786   |
| Brazil      | 692   |
| Dom. Rep.   | 569   |
| Bolivia     | 322   |
| Honduras    | 248   |
| Colombia    | 241   |
| El Salvador | 149   |
|             |       |

<sup>\*</sup> Excludes regions with population < 1M

**COMMAND CENTERS** 