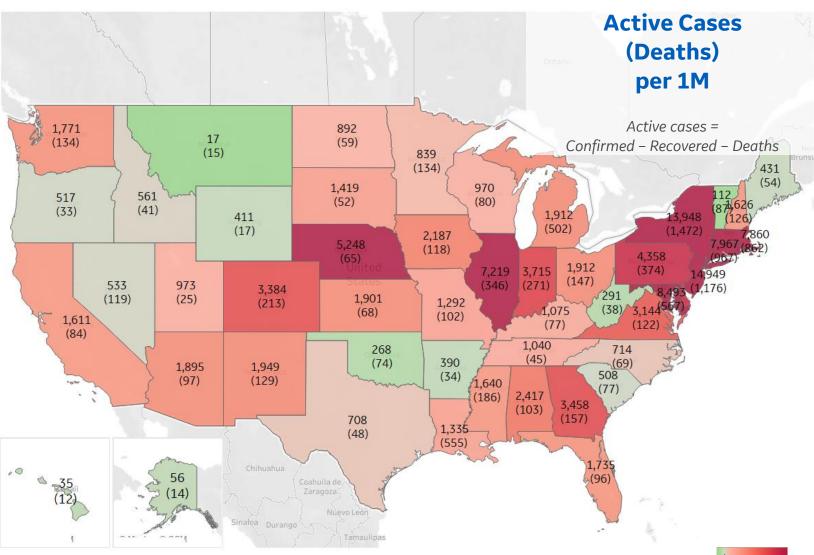

### **Per 1M in Region**

|              | Today  | Change |
|--------------|--------|--------|
| Active Cases | 3,466  | +1%    |
| Confirmed    | 61 new | +1%    |
| Deaths       | 5 new  | +2%    |
| Recovered    | 18 new | +2%    |

| New Jersey    | 14,949 |
|---------------|--------|
| New York      | 13,948 |
| Rhode Island  | 10,887 |
| DC            | 8,493  |
| Connecticut   | 7,967  |
| Massachusetts | 7,860  |
| Illinois      | 7,219  |
| Maryland      | 6,064  |
| Nebraska      | 5,248  |
| Pennsylvania  | 4,358  |
|               |        |