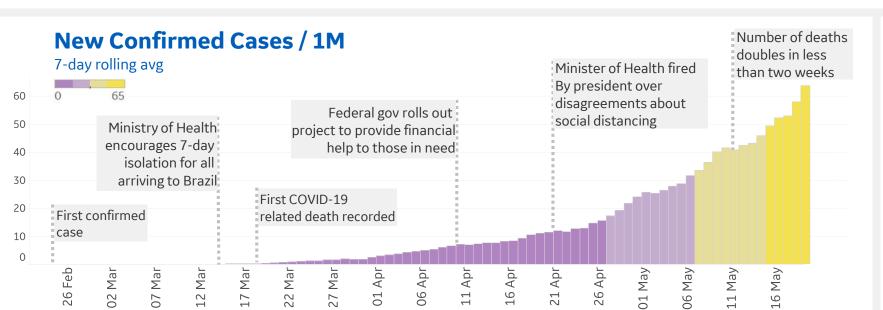

#### **New Confirmed Cases / 1M**

7-day rolling average

Secretary of Health, Mexico:

https://www.gob.mx/salud/en

**Brazil feature:** 

https://covid.saude.gov.br/

First case:

https://g1.globo.com/sp/sao-paulo/noticia/2020/02/25/ministerio-da-saude-investiga-possivel-paciente-com-coronavirus-em-spcaso-foi-para-contraprova.ghtml

7 day isolation:

https://g1.globo.com/bemestar/coronavirus/noticia/2020/03/13/ministerio-da-saude-divulga-orientacoes-para-estados-sobrecoronavirus.ghtml

First death:

https://www1.folha.uol.com.br/colunas/monicabergamo/2020/03/sao-paulo-registra-primeira-morte-por-coronavirus.shtml

Financial help:

https://g1.globo.com/economia/noticia/2020/04/09/6-milhoes-comecam-a-receber-auxilio-emergencial-de-r-600-nestaquinta.ghtml

Minister of health fired:

https://g1.globo.com/politica/noticia/2020/04/16/mandetta-anuncia-em-rede-social-que-foi-demitido-do-ministerio-da-

saude.ghtml

Deaths doubled:

https://g1.globo.com/bemestar/coronavirus/noticia/2020/05/09/brasil-tem-10627-mortes-por-coronavirus-diz-ministerio.ghtml

Mexico COVID events:

Travel restrictions:

https://apnews.com/9e5bb61c8bb22aba3fe0557aa82f592e