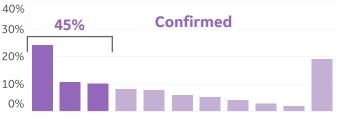

#### **State Profiles**

While only 34% of Brazil's population lives in Sao Paulo, Rio de Janeiro or Ceará, this group makes up 45% of confirmed cases and over half of reported deaths