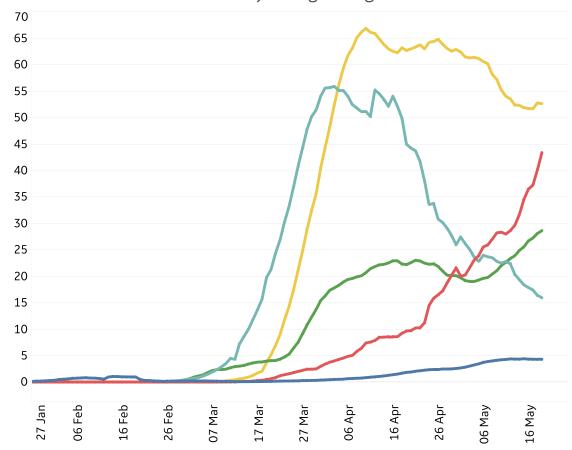

# **Global Confirmed & Active Cases**

Updated 20 May 2020, 3:30 GMT

### Trend since 22 Jan



#### **Today per 1M**

Active cases = Confirmed - Recovered - Deaths



| Per 1M:      | Today  | Change |
|--------------|--------|--------|
| Active Today | 353    | +3%    |
| Active       | 7 new  | +3%    |
| Confirmed    | 12 new | +2%    |
| Deaths       | 1 new  | +2%    |
| Recovered    | 7 new  | +3%    |



### **New Confirmed Cases & New Deaths**



#### **New Confirmed Cases / 1M**

7-day rolling average



#### New Deaths / 1M

7-day rolling average



# **Top 50 Countries: Per 1M**

| ٠3 | $\sim$ |   | N / | т |  |
|----|--------|---|-----|---|--|
|    |        | - | IVI |   |  |

| 1 - 25       |                 | Today     |        |           | Total              | since 2         | 22 Jan             |
|--------------|-----------------|-----------|--------|-----------|--------------------|-----------------|--------------------|
|              | Active<br>Today | Confirmed | Deaths | Recovered | Total<br>Confirmed | Total<br>Deaths | Total<br>Recovered |
| Qatar        | 10,398          | 568       | 0      | 256       | 12,359             | 5               | 1,956              |
| Spain        | 1,152           | 9         | 1      | 0         | 4,963              | 594             |