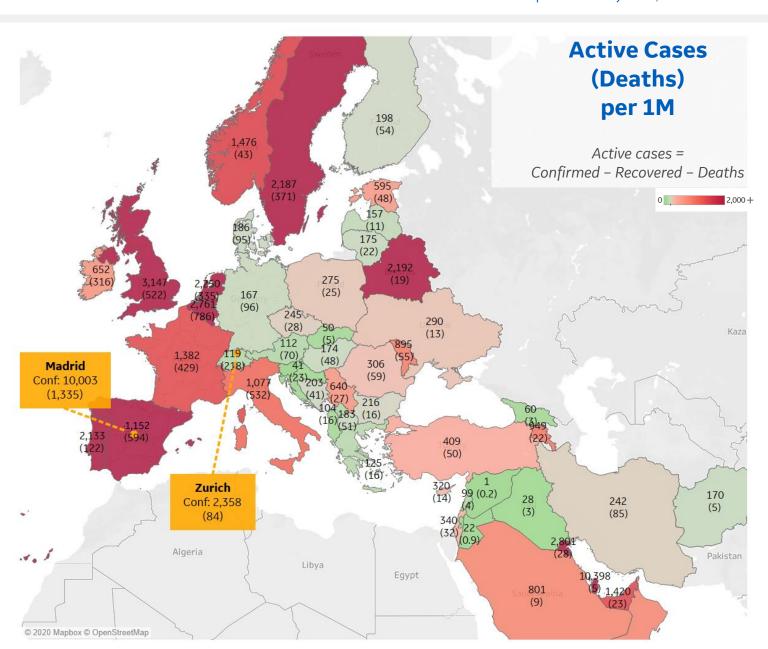

# **Europe & Middle East**

### **Per 1M in Region**

|              | Today  | Change |
|--------------|--------|--------|
| Active Cases | 829    | +1%    |
| Confirmed    | 21 new | +1%    |
| Deaths       | 1 new  | +1%    |
| Recovered    | 15 new | +2%    |

| Qatar       | 10,398 |
|-------------|--------|
| Spain       | 1,152  |
| UK          | 3,147  |
| Kuwait      | 2,801  |
| Belgium     | 2,761  |
| Bahrain     | 2,685  |
| Netherlands | 2,250  |
| Belarus     | 2,192  |
| Sweden      | 2,187  |
| Portugal    | 2,133  |

<sup>\*</sup> Excludes regions with population < 1M

**COMMAND CENTERS** 