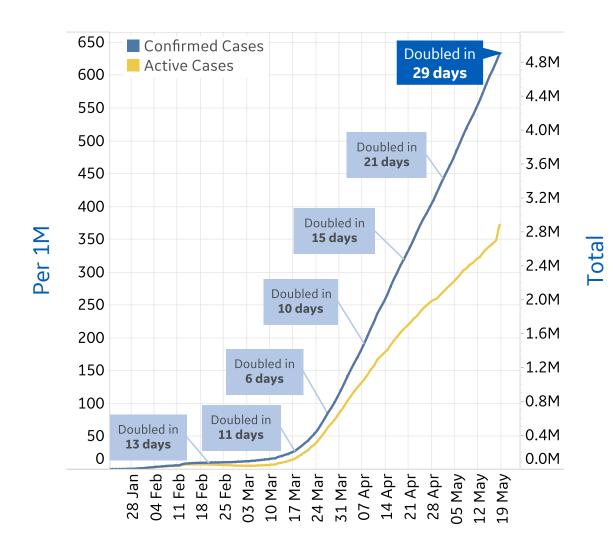

# **Global Confirmed & Active Cases**

Updated 20 May 2020, 3:30 GMT

### Trend since 22 Jan

#### **Today per 1M**

Active cases = Confirmed - Recovered - Deaths

| Per 1M:      | Today  | Change |
|--------------|--------|--------|
| Active Today | 353    | +3%    |
| Active       | 7 new  | +3%    |
| Confirmed    | 12 new | +2%    |
| Deaths       | 1 new  | +2%    |
| Recovered    | 7 new  | +3%    |