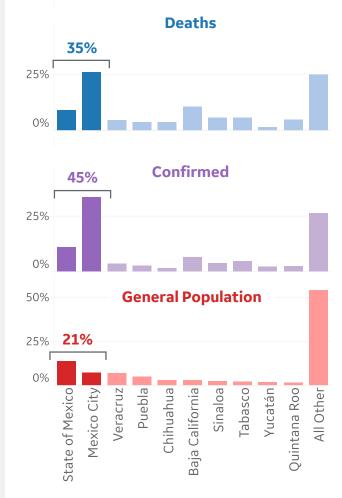

#### **State Profiles**

The State of Mexico and Mexico City are disproportionately affected by COVID. Despite having 21% of the country's population, these states comprise 45% of confirmed cases and 35% of deaths.