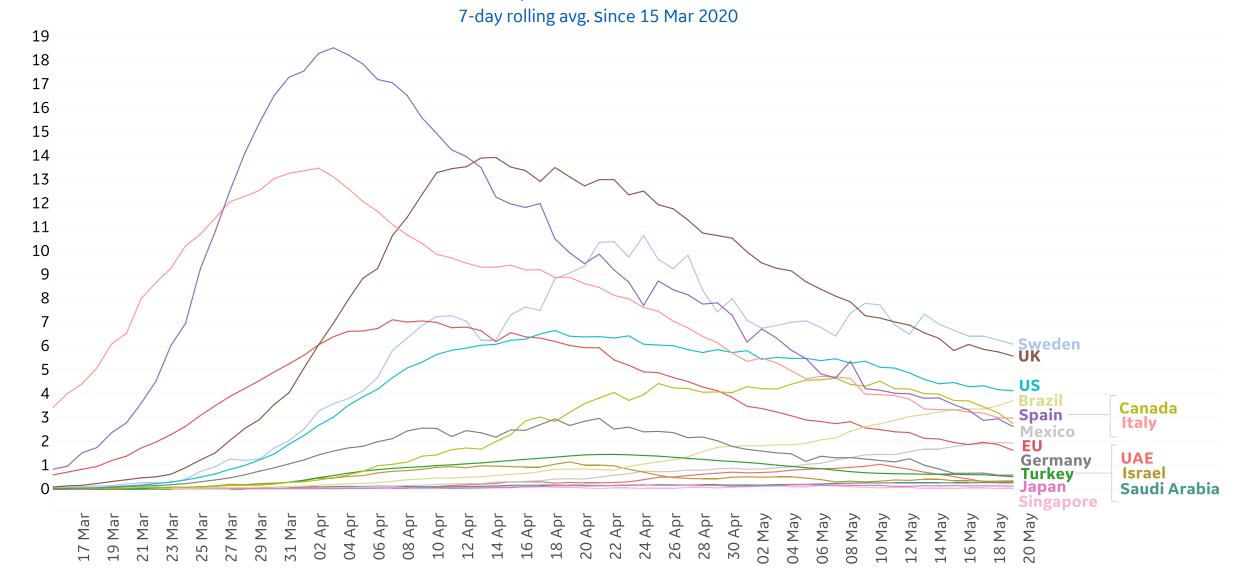

06       | 0      | 0         | 825                | 7                  | 22                 |  |
| Estonia        | 789             | 7         | 0      | 0         | 1,791              | 64                 | 938                |  |
| Bos. and Herz. | 665             | 17        | 1      | 58        | 2,321              | 134                | 1,522              |  |
| Cyprus         | 386             | 1         | 0      | 0         | 918                | 17                 | 515                |  |
| Total World    | 2,735,212       | 95,549    | 4,804  | 52,120    | 4,897,492          | 323,285            | 1,838,995          |  |



# **New Confirmed Cases in Select Countries**







### **New Deaths in Select Countries**

Updated 20 May 2020, 3:30 GMT

### **Daily New Deaths / 1M**





# **Cumulative Deaths in Select Countries**









# **Fatality Rate in Select Countries**





## % Change in Case Volume in Select Countries



Updated 20 May 2020, 3:30 GMT

9

#### **Over Previous 7 days**

#### **Active Cases**



#### **Confirmed Cases**



#### **Reported Recoveries**



#### **Reported Deaths**



<sup>\*</sup>Spain reported -150,376 recovered cases today

# Feature: Brazil



### **Daily New Deaths / 1M**



#### **State Profiles**

While only 34% of Brazil's population lives in Sao Paulo, Rio de Janeiro or Ceará, this group makes up 45% of confirmed cases and over half of reported deaths











#### **State Profiles**

The State of Mexico and Mexico City are disproportionately affected by COVID. Despite having 21% of the country's population, these stat