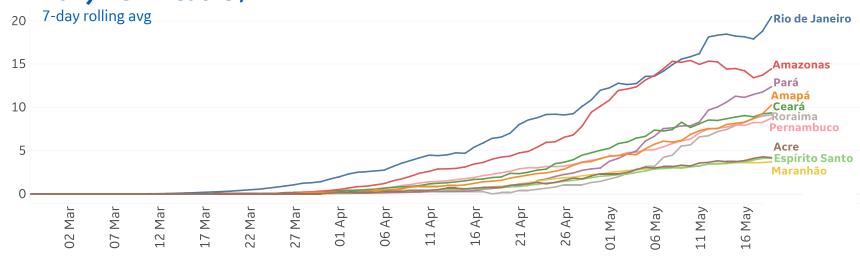

8                | 17                 | 515                |  |
| Total World    | 2,735,212       | 95,549    | 4,804  | 52,120    | 4,897,492          | 323,285            | 1,838,995          |  |



# **New Confirmed Cases in Select Countries**







### **New Deaths in Select Countries**

Updated 20 May 2020, 3:30 GMT

### **Daily New Deaths / 1M**





# **Cumulative Deaths in Select Countries**









# **Fatality Rate in Select Countries**





## % Change in Case Volume in Select Countries



Updated 20 May 2020, 3:30 GMT

9

#### **Over Previous 7 days**

#### **Active Cases**



#### **Confirmed Cases**



#### **Reported Recoveries**



#### **Reported Deaths**



<sup>\*</sup>Spain reported -150,376 recovered cases today

# Feature: Brazil



### **Daily New Deaths / 1M**



#### **State Profiles**

While only 34% of Brazil's population lives in Sao Paulo, Rio de Janeiro or Ceará, this group makes up 45% of confirmed cases and over half of reported deaths











#### **State Profiles**

The State of Mexico and Mexico City are disproportionately affected by COVID. Despite having 21% of the country's population, these states comprise 45% of confirmed cases and 35% of deaths.



**COMMAND CENTERS** 



# **Europe & Middle East**

### **Per 1M in Region**

|              | Today  | Change |
|--------------|--------|--------|
| Active Cases | 829    | +1%    |
| Confirmed    | 21 new | +1%    |
| Deaths       | 1 new  | +1%    |
| Recovered    | 15 new | +2%    |

| Qatar       | 10,398 |
|-------------|--------|
| Spain       | 1,152  |
| UK          | 3,147