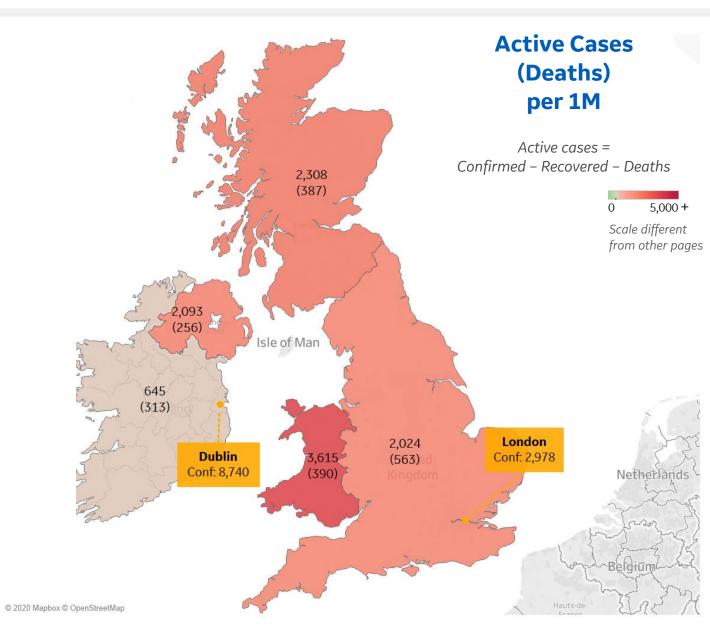

### **Per 1M in Region**

|              | Today  | Change |
|--------------|--------|--------|
| Active Cases | 2,978  | +0.3%  |
| Confirmed    | 34 new | +1%    |
| Deaths       | 8 new  | +2%    |
| Recovered    | 0 new  | +0%    |

| Wales            | 3,615 |
|------------------|-------|
| Scotland         | 2,308 |
| Northern Ireland | 2,093 |
| England          | 2,024 |
| Ireland          | 645   |

from other pages