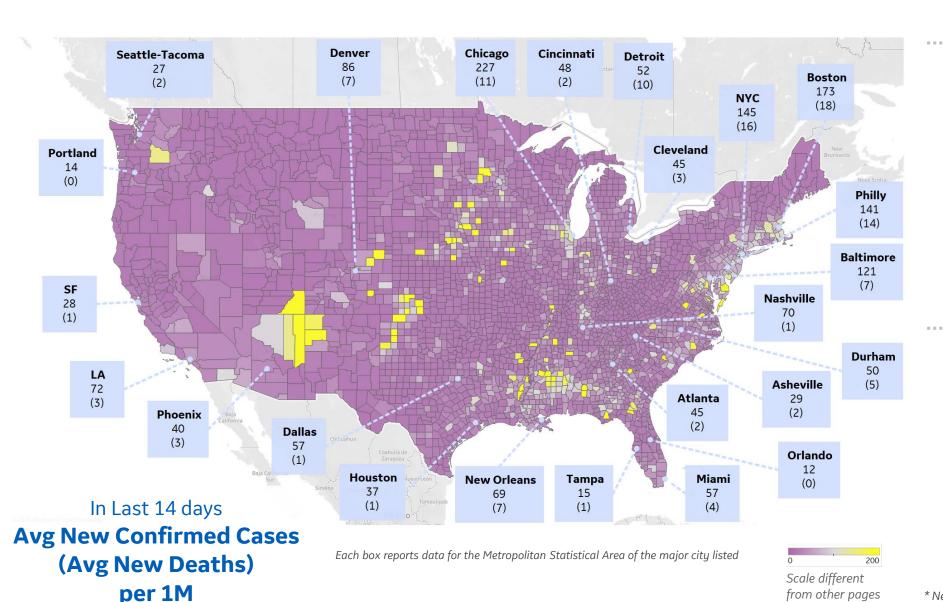

#### **Top 10 Northeast Counties**

Avg New Confirmed Cases / 1M

Updated 20 May 2020, 3:30 GMT

| Hudson County, NJ     | 274 |
|-----------------------|-----|
| Worcester County, MA  | 257 |
| Essex County, MA      | 251 |
| Mercer County, NJ     | 248 |
| Suffolk County, MA    | 236 |
| Bristol County, MA    | 233 |
| Passaic County, NJ    | 224 |
| Providence County, RI | 221 |
| Hartford County, CT   | 216 |
| Plymouth County, MA   | 200 |
|                       |     |

#### **Top 10 Other US Counties**

Avg New Confirmed Cases / 1M

| Prince George's County, MD | 346 |
|----------------------------|-----|
| Kane County, IL            | 332 |
| Yakima County, WA          | 300 |
| Cook County, IL            | 270 |
| Prince William County, VA  | 260 |
| Lake County, IL            | 240 |
| Montgomery County, MD      | 232 |
| Winnebago County, IL       | 231 |
| District of Columbia, DC   | 214 |
| Fairfax County, VA         | 198 |
|                            |     |

**Note:** Includes counties ≥ 250K population

from other pages

<sup>\*</sup> New York City counties aggregated into one reporting area