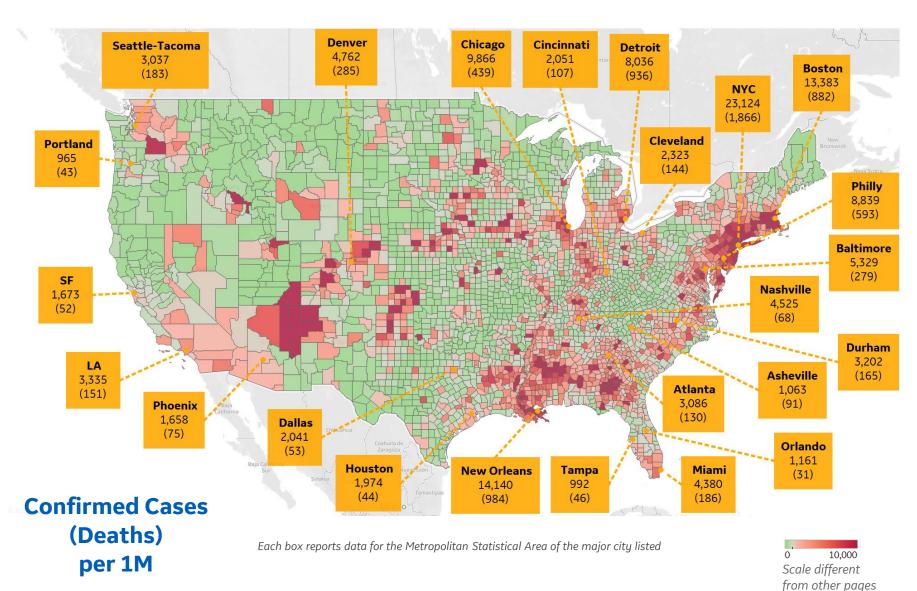

#### **Top 10 Northeast Counties**

Total Confirmed Cases / 1M

| Rockland County, NY    | 38,471 |
|------------------------|--------|
| Westchester County, NY | 32,607 |
| Passaic County, NJ     | 29,346 |
| Nassau County, NY      | 28,355 |
| Hudson County, NJ      | 26,333 |
| Union County, NJ       | 25,691 |
| Suffolk County, NY     | 25,153 |
| Orange County, NY      | 25,097 |
| New York City*         | 22,421 |
| Essex County, NJ       | 19,846 |
|                        |        |

#### **Top 10 Other US Counties**

Total Confirmed Cases / 1M

| Orleans Parish, LA         | 17,253 |
|----------------------------|--------|
| Jefferson Parish, LA       | 15,764 |
| Prince George's County, MD | 11,102 |
| Cook County, IL            | 10,888 |
| Wayne County, MI           | 10,539 |
| District of Columbia, DC   | 9,243  |
| Lake County, IL            | 8,187  |
| Marion County, IN          | 7,948  |
| Yakima County, WA          | 7,718  |
| Brown County, WI           | 7,331  |
|                            |        |

**Note:** Includes counties ≥ 250K population

<sup>\*</sup> New York City counties aggregated into one reporting area