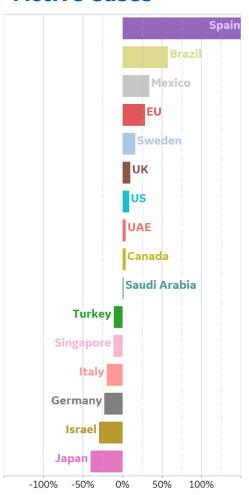

and Herz. | 665             | 17        | 1      | 58        | 2,321              | 134                | 1,522              |  |
| Cyprus         | 386             | 1         | 0      | 0         | 918                | 17                 | 515                |  |
| Total World    | 2,735,212       | 95,549    | 4,804  | 52,120    | 4,897,492          | 323,285            | 1,838,995          |  |



# **New Confirmed Cases in Select Countries**







### **New Deaths in Select Countries**

Updated 20 May 2020, 3:30 GMT

### **Daily New Deaths / 1M**





# **Cumulative Deaths in Select Countries**









# **Fatality Rate in Select Countries**





## % Change in Case Volume in Select Countries



Updated 20 May 2020, 3:30 GMT

9

#### **Over Previous 7 days**

#### **Active Cases**



#### **Confirmed Cases**



#### **Reported Recoveries**



#### **Reported Deaths**



<sup>\*</sup>Spain reported -150,376 recovered cases today

# Feature: Brazil



### **Daily New Deaths / 1M**



#### **State Profiles**

While only 34% of Brazil's population lives in Sao Paulo, Rio de Janeiro or Ceará, this group makes up 45% of confirmed cases and over half of reported deaths











#### **State Profiles**

The State of Mexico and Mexico City are disproportionately affected by COVID. Despite having 21% of the country's population, these states comprise 45% of confirmed cases and 35% of deaths.



**COMMAND CENTERS** 



# **Europe & Middle East**

### **Per 1M in Region**

|              | Today  | Change |
|--------------|--------|--------|
| Active Cases | 829    | +1%    |