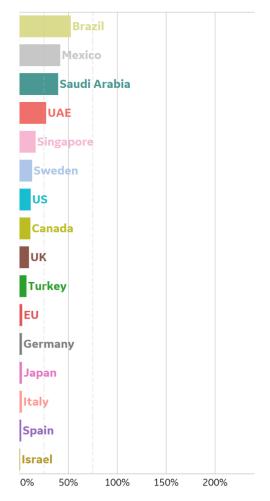

| 17        | 1      | 58        | 2,321              | 134                | 1,522              |  |
| Cyprus         | 386             | 1         | 0      | 0         | 918                | 17                 | 515                |  |
| Total World    | 2,735,212       | 95,549    | 4,804  | 52,120    | 4,897,492          | 323,285            | 1,838,995          |  |



# **New Confirmed Cases in Select Countries**







### **New Deaths in Select Countries**

Updated 20 May 2020, 3:30 GMT

### **Daily New Deaths / 1M**





# **Cumulative Deaths in Select Countries**









# **Fatality Rate in Select Countries**





## % Change in Case Volume in Select Countries



Updated 20 May 2020, 3:30 GMT

9

#### **Over Previous 7 days**

#### **Active Cases**



#### **Confirmed Cases**



#### **Reported Recoveries**



#### **Reported Deaths**



<sup>\*</sup>Spain reported -150,376 recovered cases today

# Feature: Brazil



### **Daily New Deaths / 1M**



#### **State Profiles**

While only 34% of Brazil's population lives in Sao Paulo, Rio de Janeiro or Ceará, this group makes up 45% of confirmed cases and over half of reported deaths











#### **State Profiles**

The State of Mexico and Mexico City are disproportionately affected by COVID. Despite having 21% of the country's population, these states comprise 45% of confirmed cases and 35% of deaths.



**COMMAND CENTERS** 



# **Europe & Middle East**

### **Per 1M in Region**

|              | Today  | Change |
|--------------|--------|--------|
| Active Cases | 829    | +1%    |
| Confirmed    | 21 new | +1