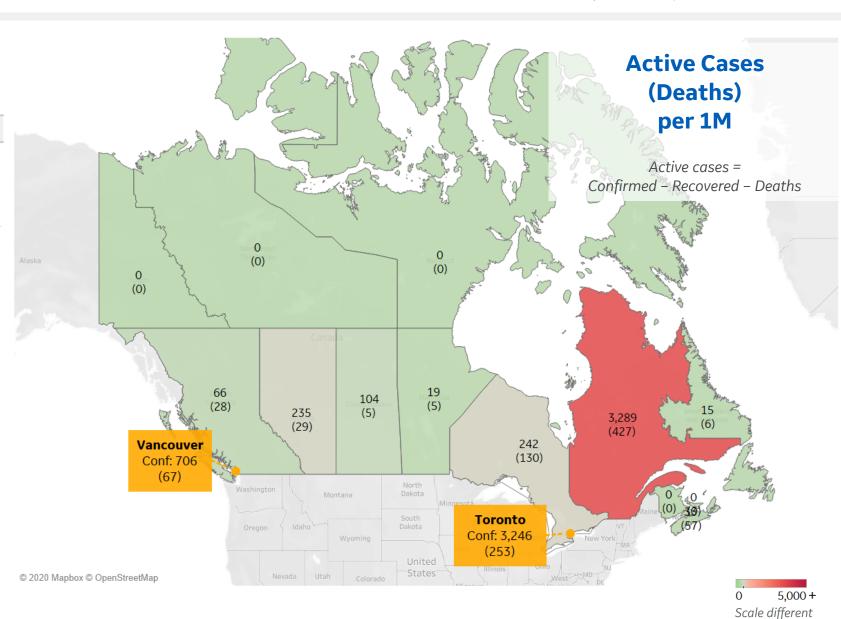

### **Per 1M in Region**

|              | Today  | Change |
|--------------|--------|--------|
| Active Cases | 911    | +1%    |
| Confirmed    | 29 new | +1%    |
| Deaths       | 2 new  | +1%    |
| Recovered    | 22 new | +2%    |

| Quebec           | 3,289 |
|------------------|-------|
| Ontario          | 242   |
| Alberta          | 235   |
| Saskatchewan     | 104   |
| British Columbia | 66    |
| Nova Scotia      | 33    |
| Manitoba         | 19    |
| Newfoundland an  | 15    |