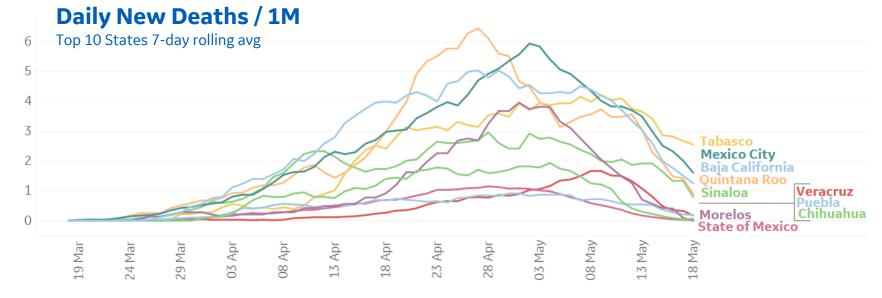

|  |



# **New Confirmed Cases in Select Countries**







### **New Deaths in Select Countries**

Updated 20 May 2020, 3:30 GMT

### **Daily New Deaths / 1M**





# **Cumulative Deaths in Select Countries**









# **Fatality Rate in Select Countries**





## % Change in Case Volume in Select Countries



Updated 20 May 2020, 3:30 GMT

9

#### **Over Previous 7 days**

#### **Active Cases**



#### **Confirmed Cases**



#### **Reported Recoveries**



#### **Reported Deaths**



<sup>\*</sup>Spain reported -150,376 recovered cases today

# Feature: Brazil



### **Daily New Deaths / 1M**



#### **State Profiles**

While only 34% of Brazil's population lives in Sao Paulo, Rio de Janeiro or Ceará, this group makes up 45% of confirmed cases and over half of reported deaths











#### **State Profiles**

The State of Mexico and Mexico City are disproportionately affected by COVID. Despite having 21% of the country's population, these states comprise 45% of confirmed cases and 35% of deaths.



**COMMAND CENTERS** 



# **Europe & Middle East**

### **Per 1M in Region**

|              | Today  | Change |
|--------------|--------|--------|
| Active Cases | 829    | +1%    |
| Confirmed    | 21 new | +1%    |
| Deaths       | 1 new  | +1%    |
| Recovered    | 15 new | +2%    |

| Qatar       | 10,398 |
|-------------|--------|
| Spain       | 1,152  |
| UK          | 3,147  |
| Kuwait      | 2,801  |
| Belgium     | 2,761  |
| Bahrain     | 2,685  |
| Netherlands | 2,250  |
| Belarus     | 2,192  |
| Sweden      | 2,187  |
| Portugal    | 2,133  |

<sup>\*</sup> E