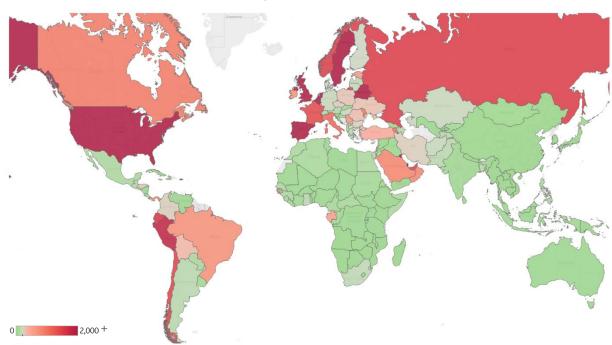

# **Top 50 Countries: Per 1M**

| ٠3 | $\sim$ |   | N / | т |  |
|----|--------|---|-----|---|--|
|    |        | - | IVI |   |  |

| 1 - 25       |                 | Today     |        |           | Total              | since 2         | 22 Jan             |
|--------------|-----------------|-----------|--------|-----------|--------------------|-----------------|--------------------|
|              | Active<br>Today | Confirmed | Deaths | Recovered | Total<br>Confirmed | Total<br>Deaths | Total<br>Recovered |
| Qatar        | 10,398          | 568       | 0      | 256       | 12,359             | 5               | 1,956              |
| Spain        | 1,152           | 9         | 1      | 0         | 4,963              | 594             | 3,216              |
| US           | 3,466           | 61        | 5      | 18        | 4,618              | 278             | 874                |
| UK           | 3,147           | 36        | 8      | 0         | 3,685              | 522             | 16                 |
| Singapore    | 3,146           | 77        | 0      | 91        | 4,922              | 4               | 1,772              |
| Kuwait       | 2,801           | 251       | 1      | 80        | 3,925              | 28              | 1,096              |
| Belgium      | 2,761           | 20        | 2      | 2         | 4,814              | 786             | 1,267              |
| Bahrain      | 2,685           | 205       | 0      | 12        | 4,426              | 7               | 1,735              |
| Netherlands  | 2,250           | 6         | 1      | 0         | 2,594              | 335             | 10                 |
| Belarus      | 2,192           | 99        | 0      | 52        | 3,334              | 19              | 1,124              |
| Sweden       | 2,187           | 42        | 4      | 0         | 3,050              | 371             | 492                |
| Portugal     | 2,133           | 22        | 2      | 0         | 2,886              | 122             | 631                |
| Peru         | 1,821           | 138       | 4      | 189       | 3,017              | 88              | 1,108              |
| Ecuador      | 1,579           | 32        | 2      | 1         | 1,936              | 161             | 196                |
| Russia       | 1,514           | 63        | 1      | 41        | 2,055              | 19              | 522                |
| Norway       | 1,476           | 2         | 0      | 0         | 1,525              | 43              | 6                  |
| Chile        | 1,442           | 184       | 2      | 70        | 2,594              | 27              | 1,125              |
| UAE          | 1,420           | 88        | 0      | 123       | 2,534              | 23              | 1,091              |
| France       | 1,382           | 14        | -3     | 13        | 2,772              | 429             | 960                |
| EU           | 1,169           | 12        | 1      | 13        | 2,482              | 275             | 1,195              |
| Italy        | 1,077           | 13        | 3      | 34        | 3,749              | 532             | 2,140              |
| Armenia      | 949             | 74        | 1      | 49        | 1,701              | 22              | 730                |
| Canada       | 911             | 29        | 2      | 22        | 2,133              | 160             | 1,062              |
| Moldova      | 895             | 50        | 1      | 21        | 1,572              | 55              | 622                |
| Saudi Arabia | 801             | 72        | 0      | 83        | 1,719              | 9               | 909                |

| 26 - 50        |                 | Today     |        |           | Total since 22 Jan |                 |                    |
|----------------|-----------------|-----------|--------|-----------|--------------------|-----------------|--------------------|
|                | Active<br>Today | Confirmed | Deaths | Recovered | Total<br>Confirmed | Total<br>Deaths | Total<br>Recovered |
| Oman           | 797             | 57        | 0      | 15        | 1,111              | 5               | 308                |
| Panama         | 786             | 33        | 0      | 27        | 2,287              | 65              | 1,436              |
| Brazil         | 692             | 78        | 5      | 29        | 1,279              | 85              | 502                |
| Ireland        | 652             | 10        | 3      | 0         | 4,911              | 316             | 3,943              |
| Serbia         | 640             | 4         | 0      | 12        | 1,228              | 27              | 561                |
| Estonia        | 595             | 5         | 0      | 0         | 1,350              | 48              | 707                |
| Dom. Rep.      | 569             | 46        | 1      | 0         | 1,219              | 41              | 610                |
| Eq. Guinea     | 567             | 76        | 0      | 0         | 588                | 5               | 16                 |
| Gabon          | 527             | 31        | 0      | 8         | 675                | 5               | 143                |
| Guinea-Bissau  | 503             | 3         | 1      | 2         | 527                | 3               | 21                 |
| Turkey         | 409             | 12        | 0      | 16        | 1,798              | 50              | 1,339              |
| Israel         | 340             | 2         | 0      | 21        | 1,925              | 32              | 1,552              |
| Bolivia        | 322             | 19        | 1      | 3         | 384                | 16              | 46                 |
| Cyprus         | 320             | 1         | 0      | 0         | 760                | 14              | 427                |
| Romania        | 306             | 8         | 1      | 12        | 894                | 59              | 528                |
| Ukraine        | 290             | 6         | 0      | 8         | 432                | 13              | 129                |
| Poland         | 275             | 10        | 0      | 7         | 509                | 25              | 209                |
| Honduras       | 248             | 16        | 0      | 1         | 298                | 15              | 35                 |
| Czechia        | 245             | 6         | 0      | 8         | 807                | 28              | 535                |
| Iran           | 242             | 25        | 1      | 18        | 1,483              | 85              | 1,157              |
| Colombia       | 241             | 13        | 0      | 3         | 333                | 12              | 80                 |
| Bulgaria       | 216             | 3         | 0      | 5         | 325                | 16              | 93                 |
| Bos. and Herz. | 203             | 5         | 0      | 18        | 707                | 41              | 464                |
| Finland        | 198             | 3         | 0      | 0         | 1,155              | 54              | 902                |
| Total World    | 353             | 12        | 1      | 7         | 632                | 42              | 237                |