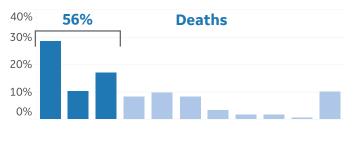

#### **State Profiles**

While only 34% of Brazil's population lives in Sao Paulo, Rio de Janeiro or Ceará, this group makes up 45% of confirmed cases and over half of reported deaths