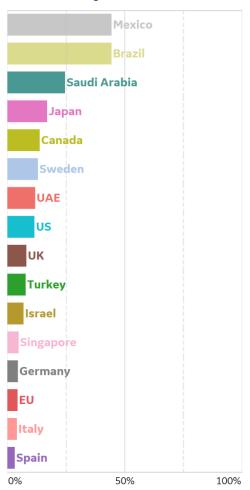

#### **Reported Deaths**

<sup>\*</sup>Spain reported -150,376 recovered cases today