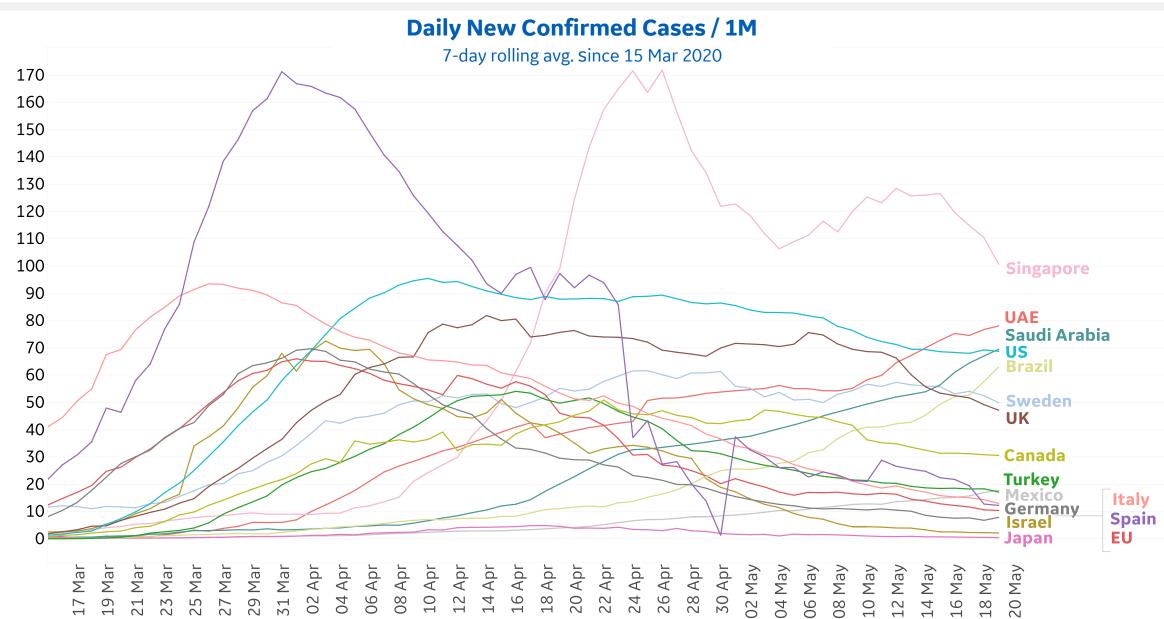

| 1,038              | 6                  | 42                 |  |
| Eq. Guinea     | 796             | 106       | 0      | 0         | 825                | 7                  | 22                 |  |
| Estonia        | 789             | 7         | 0      | 0         | 1,791              | 64                 | 938                |  |
| Bos. and Herz. | 665             | 17        | 1      | 58        | 2,321              | 134                | 1,522              |  |
| Cyprus         | 386             | 1         | 0      | 0         | 918                | 17                 | 515                |  |
| Total World    | 2,735,212       | 95,549    | 4,804  | 52,120    | 4,897,492          | 323,285            | 1,838,995          |  |



# **New Confirmed Cases in Select Countries**







### **New Deaths in Select Countries**

Updated 20 May 2020, 3:30 GMT

### **Daily New Deaths / 1M**





# **Cumulative Deaths in Select Countries**









# **Fatality Rate in Select Countries**





## % Change in Case Volume in Select Countries



Updated 20 May 2020, 3:30 GMT

9

#### **Over Previous 7 days**

#### **Active Cases**



#### **Confirmed Cases**



#### **Reported Recoveries**



#### **Reported Deaths**



<sup>\*</sup>Spain reported -150,376 recovered cases today

# Feature: Brazil



### **Daily New Deaths / 1M**



#### **State Profiles**

While only 34% of Brazil's population lives in Sao Paulo, Rio de Janeiro or Ceará, this group makes up 45% of confirmed cases and over half of reported deaths











#### **State Profiles**

The State of Mexico and Mexico