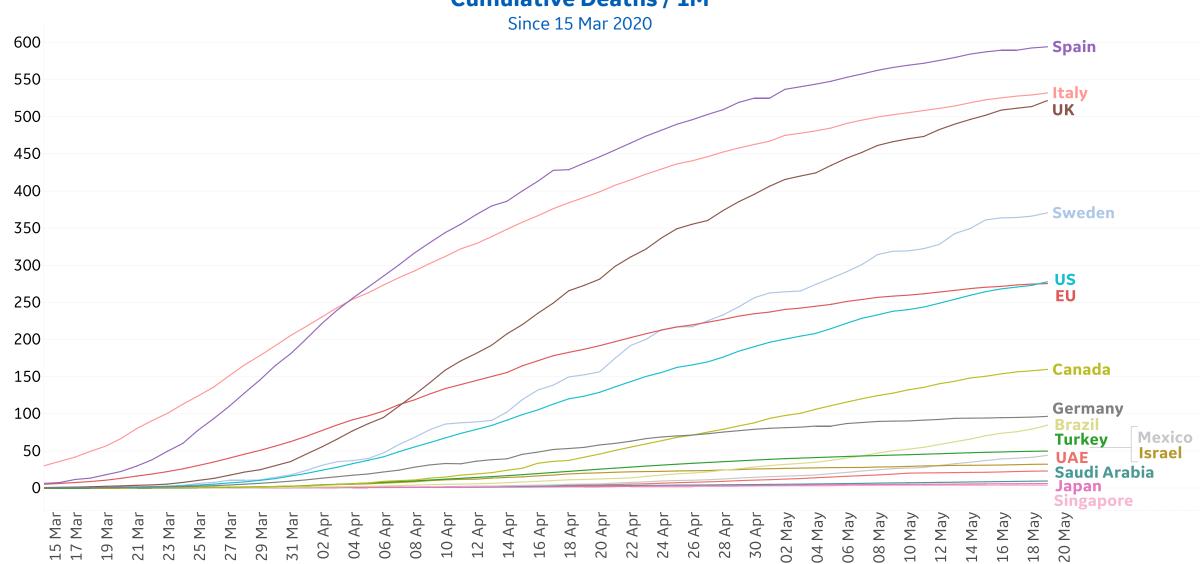

7                  | 22                 |  |
| Estonia        | 789             | 7         | 0      | 0         | 1,791              | 64                 | 938                |  |
| Bos. and Herz. | 665             | 17        | 1      | 58        | 2,321              | 134                | 1,522              |  |
| Cyprus         | 386             | 1         | 0      | 0         | 918                | 17                 | 515                |  |
| Total World    | 2,735,212       | 95,549    | 4,804  | 52,120    | 4,897,492          | 323,285            | 1,838,995          |  |



# **New Confirmed Cases in Select Countries**







### **New Deaths in Select Countries**

Updated 20 May 2020, 3:30 GMT

### **Daily New Deaths / 1M**





# **Cumulative Deaths in Select Countries**









# **Fatality Rate in Select Countries**





## % Change in Case Volume in Select Countries



Updated 20 May 2020, 3:30 GMT

9

#### **Over Previous 7 days**

#### **Active Cases**



#### **Confirmed Cases**



#### **Reported Recoveries**



#### **Reported Deaths**



<sup>\*</sup>Spain reported -150,376 recovered cases today

# Feature: Brazil



### **Daily New Deaths / 1M**



#### **State Profiles**

While only 34% of Brazil's population lives in Sao Paulo, Rio de Janeiro or Ceará, this group makes up 45% of confirmed cases and over half of reported deaths











#### **State Profiles**

The State of Mexico and Mexico City are disproportionately affected by COVID. Despite having 21% of the country's population, these states comprise 45% of confirmed cases and 35% of deaths.