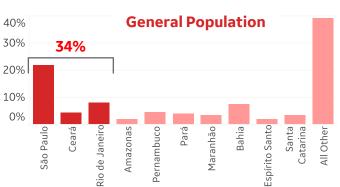

#### **State Profiles**

While only 34% of Brazil's population lives in Sao Paulo, Rio de Janeiro or Ceará, this group makes up 45% of confirmed cases and over half of reported deaths