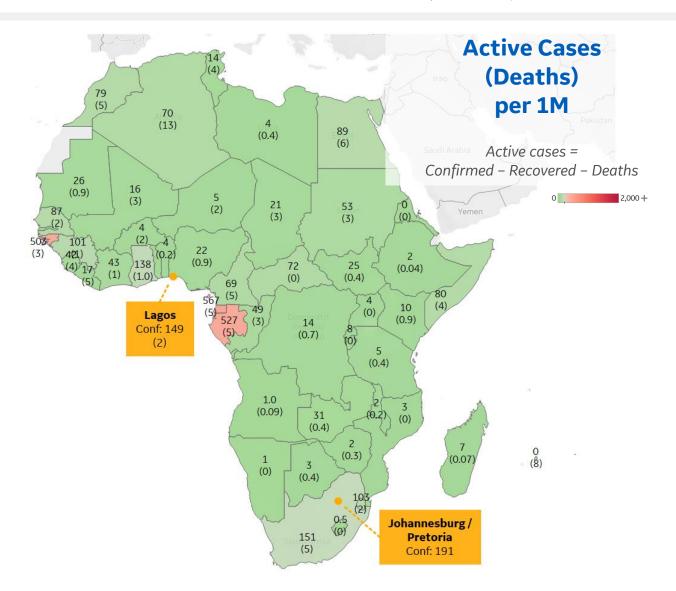

#### **Per 1M in Region**

|              | Today   | Change |
|--------------|---------|--------|
| Active Cases | 39      | +2%    |
| Confirmed    | 2 new   | +4%    |
| Deaths       | 0.1 new | +3%    |
| Recovered    | 2 new   | +8%    |

| 567 |
|-----|
| 527 |
| 503 |
| 151 |
| 138 |
| 103 |
| 101 |
| 89  |
| 87  |
| 80  |
|     |

<sup>\*</sup> Excludes regions with population < 1M

\*\* Per 1M = Per 1 Million Population unless otherwise noted