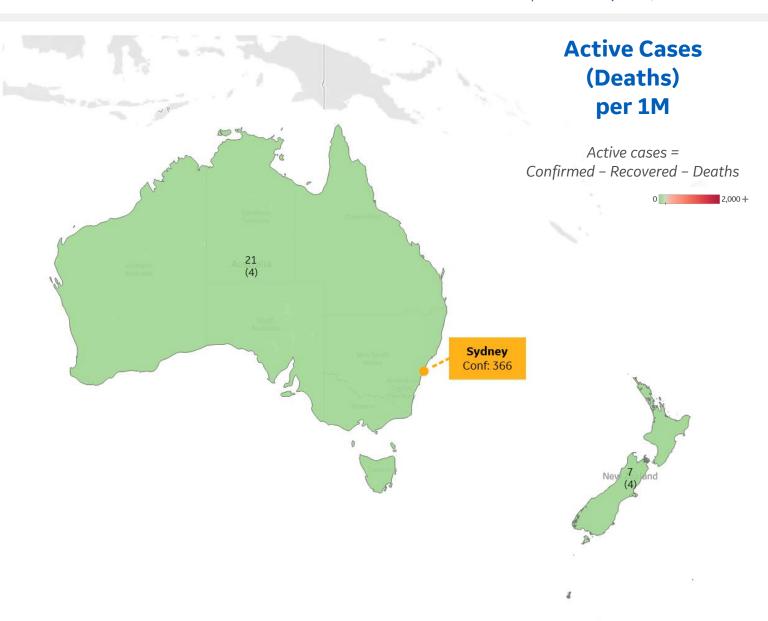

#### Per 1M in Region

|              | Today    | Change |
|--------------|----------|--------|
| Active Cases | 19       | -0.1%  |
| Confirmed    | 0.3 new  | +0.1%  |
| Deaths       | 0.03 new | +1%    |
| Recovered    | 1 new    | +0.4%  |

| Australia   | 21 |
|-------------|----|
| New Zealand | 7  |

<sup>\*</sup> Excludes regions with population < 1M