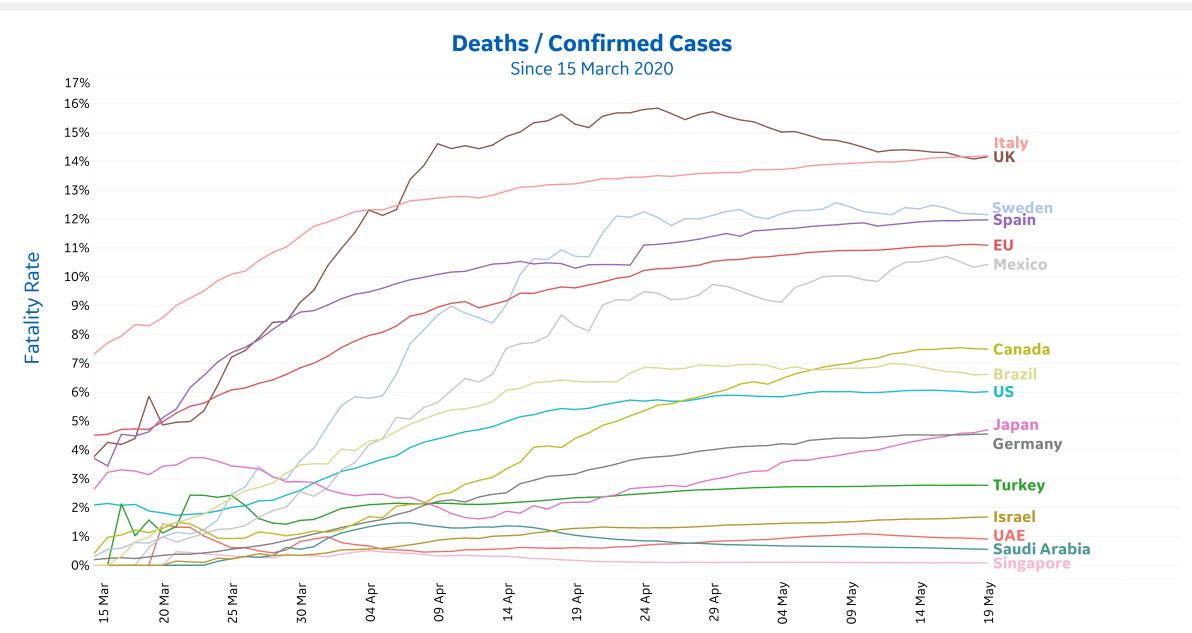

| Estonia        | 789             | 7         | 0      | 0         | 1,791              | 64                 | 938                |  |
| Bos. and Herz. | 665             | 17        | 1      | 58        | 2,321              | 134                | 1,522              |  |
| Cyprus         | 386             | 1         | 0      | 0         | 918                | 17                 | 515                |  |
| Total World    | 2,735,212       | 95,549    | 4,804  | 52,120    | 4,897,492          | 323,285            | 1,838,995          |  |



# **New Confirmed Cases in Select Countries**







### **New Deaths in Select Countries**

Updated 20 May 2020, 3:30 GMT

### **Daily New Deaths / 1M**





# **Cumulative Deaths in Select Countries**









# **Fatality Rate in Select Countries**





## % Change in Case Volume in Select Countries



Updated 20 May 2020, 3:30 GMT

9

#### **Over Previous 7 days**

#### **Active Cases**



#### **Confirmed Cases**



#### **Reported Recoveries**



#### **Reported Deaths**



<sup>\*</sup>Spain reported -150,376 recovered cases today

# Feature: Brazil



### **Daily New Deaths / 1M**



#### **State Profiles**

While only 34% of Brazil's population lives in Sao Paulo, Rio de Janeiro or Ceará, this group makes up 45% of confirmed cases and over half of reported deaths











#### **State Profiles**

The State of Mexico and Mexico City are disproportionately affected by COVID. Despite having 21% of the country's population, these states comprise 45% of confirmed cases and 35% of deaths.



**COMMAND CENTERS** 



# **Europe & Midd