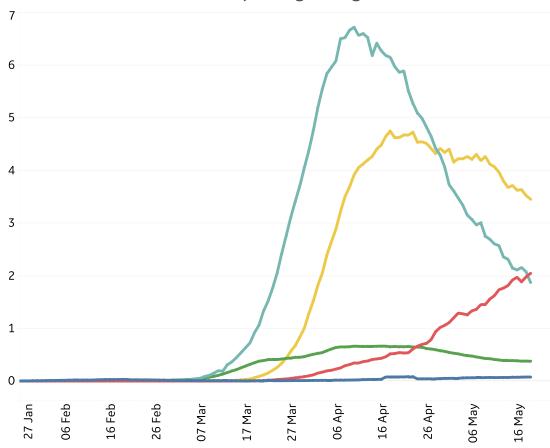

# **Global Confirmed & Active Cases**

Updated 20 May 2020, 3:30 GMT

### Trend since 22 Jan



#### **Today per 1M**

Active cases = Confirmed - Recovered - Deaths



| Per 1M:      | Today  | Change |
|--------------|--------|--------|
| Active Today | 353    | +3%    |
| Active       | 7 new  | +3%    |
| Confirmed    | 12 new | +2%    |
| Deaths       | 1 new  | +2%    |
| Recovered    | 7 new  | +3%    |



### **New Confirmed Cases & New Deaths**



#### **New Confirmed Cases / 1M**

7-day rolling average



#### New Deaths / 1M

7-day rolling average



# **Top 50 Countries: Per 1M**

| ٠3 | $\sim$ |   | N / | т |  |
|----|--------|---|-----|---|--|
|    |        | - | IVI |   |  |

| 1 - 25       |                 | Today     |        |           | Total              | since 2         | 22 Jan             |
|--------------|-----------------|-----------|--------|-----------|--------------------|-----------------|--------------------|
|              | Active<br>Today | Confirmed | Deaths | Recovered | Total<br>Confirmed | Total<br>Deaths | Total<br>Recovered |
| Qatar        | 10,398          | 568       | 0      | 256       | 12,359             | 5               | 1,956              |
| Spain        | 1,152           | 9         | 1      | 0         | 4,963              | 594             | 3,216              |
| US           | 3,466