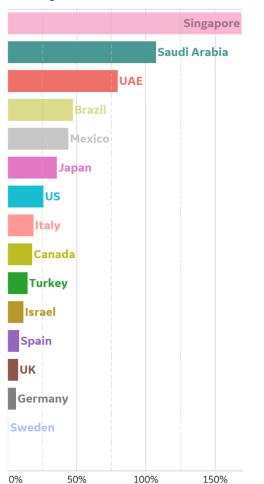

| 2,321              | 134                | 1,522              |  |
| Cyprus         | 386             | 1         | 0      | 0         | 918                | 17                 | 515                |  |
| Total World    | 2,735,212       | 95,549    | 4,804  | 52,120    | 4,897,492          | 323,285            | 1,838,995          |  |



# **New Confirmed Cases in Select Countries**







### **New Deaths in Select Countries**

Updated 20 May 2020, 3:30 GMT

### **Daily New Deaths / 1M**





# **Cumulative Deaths in Select Countries**









# **Fatality Rate in Select Countries**





## % Change in Case Volume in Select Countries



Updated 20 May 2020, 3:30 GMT

9

#### **Over Previous 7 days**

#### **Active Cases**



#### **Confirmed Cases**



#### **Reported Recoveries**



#### **Reported Deaths**



<sup>\*</sup>Spain reported -150,376 recovered cases today

# Feature: Brazil



### **Daily New Deaths / 1M**



#### **State Profiles**

While only 34% of Brazil's population lives in Sao Paulo, Rio de Janeiro or Ceará, this group makes up 45% of confirmed cases and over half of reported deaths











#### **State Profiles**

The State of Mexico and Mexico City are disproportionately affected by COVID. Despite having 21% of the country's population, these states comprise 45% of confirmed cases and 35% of deaths.



**COMMAND CENTERS** 



# **Europe & Middle East**

### **Per 1M in Region**

|              | Today  | Change |
|--------------|--------|--------|
| Active Cases | 829    | +1%    |
| Confirmed    | 21 new | +1%    |
| Deaths       | 1 new  |