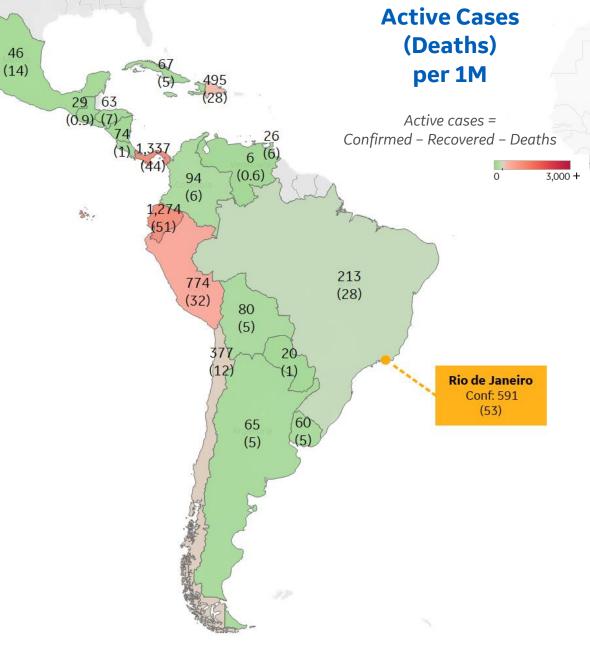

### **Latin & South America**

### **Per 1M in Region**

|              | Today  | Change |
|--------------|--------|--------|
| Active Cases | 200    | +9%    |
| Confirmed    | 22 new | +7%    |
| Deaths       | 1 new  | +8%    |
| Recovered    | 5 new  | +4%    |

### **Most Active Cases per 1M**

| Panama          | 1,337 |
|-----------------|-------|
| Ecuador         | 1,274 |
| Peru            | 774   |
| Dominican Repub | 495   |
| Chile           | 377   |
| Brazil          | 213   |
| Jamaica         | 130   |
| Colombia        | 94    |
| Bolivia         | 80    |
| Costa Rica      | 74    |

<sup>\*</sup> Excludes regions with population < 1M

GE Healthcare

© 2020 Mapbox © OpenStreetMap