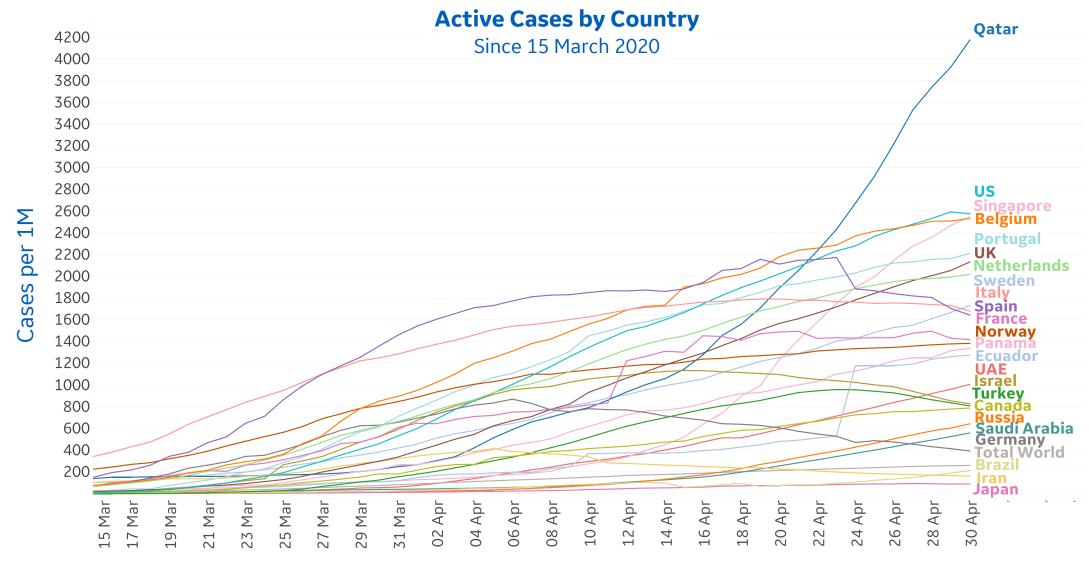

### **Trends in Active Cases**

Total recoveries **Worldwide** exceed 1M (31% of confirmed cases)

Active cases in **Russia** increased 50% in the last 6 days