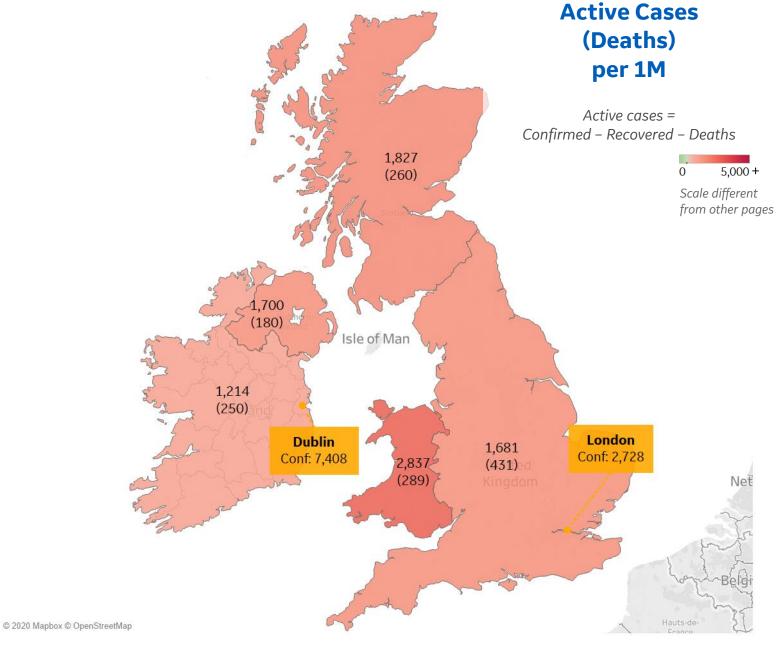

### **UK & Ireland**

### **Per 1M in Region**

|              | Today    | Change |
|--------------|----------|--------|
| Active Cases | 2,070    | +4%    |
| Confirmed    | 88 new   | +3%    |
| Deaths       | 10 new   | +3%    |
| Recovered    | 0.03 new | +0.01% |

| Wales            | 2,837 |
|------------------|-------|
| Scotland         | 1,827 |
| Northern Ireland | 1,700 |
| England          | 1,681 |
| Ireland          | 1,214 |