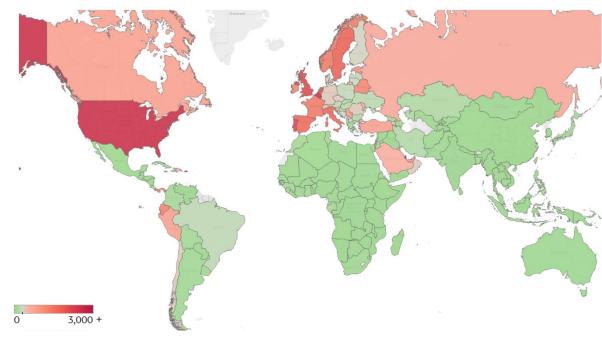

## **Global Summary**

| Volume       | e               | Today     |        | Total since 22 Jan |                    |                 |                    |
|--------------|-----------------|-----------|--------|--------------------|--------------------|-----------------|--------------------|
|              | Active<br>Cases | Confirmed | Deaths | Recovered          | Confirmed<br>Cases | Total<br>Deaths | Total<br>Recovered |
| US           | 852,481         | 29,515    | 2,029  | 33,227             | 1,069,424          | 62,996          | 153,947            |
| UK           | 144,780         | 6,040     | 676    | 2                  | 172,481            | 26,842          | 859                |
| Italy        | 101,551         | 1,872     | 285    | 4,693              | 205,463            | 27,967          | 75,945             |
| Russia       | 93,806          | 7,099     | 101    | 1,333              | 106,498            | 1,073           | 11,619             |
| France       | 92,509          | 756       | 289    | 1,262              | 167,299            | 24,410          | 50,380             |
| Spain        | 76,842          | 518       | 268    | 3,103              | 213,435            | 24,543          | 112,050            |
| Turkey       | 68,144          | 2,615     | 93     | 4,846              | 120,204            | 3,174           | 48,886             |
| Brazil       | 45,246          | 7,502     | 493    | 1,803              | 87,187             | 6,006           | 35,935             |
| Netherlands  | 34,576          | 514       | 84     | 6                  | 39,512             | 4,811           | 125                |
| Germany      | 32,886          | 1,470     | 156    | 3,100              | 163,009            | 6,623           | 123,500            |
| Canada       | 29,723          | 1,592     | 155    | 1,097              | 54,457             | 3,310           | 21,424             |
| Belgium      | 29,349          | 660       | 93     | 293                | 48,519             | 7,594           | 11,576             |
| Portugal     | 22,537          | 540       | 16     | 49                 | 25,045             | 989             | 1,519              |
| Ecuador      | 22,476          | 259       | 17     | 1                  | 24,934             | 900             | 1,558              |
| Saudi Arabia | 19,428          | 1,351     | 5      | 210                | 22,753             | 162             | 3,163              |
| Sweden       | 17,501          | 790       | 124    | 0                  | 21,092             | 2,586           | 1,005              |
| Singapore    | 14,910          | 528       | 1      | 56                 | 16,169             | 15              | 1,244              |
| Iran         | 13,509          | 983       | 71     | 1,312              | 94,640             | 6,028           | 75,103             |
| Qatar        | 12,027          | 845       | 0      | 129                | 13,409             | 10              | 1,372              |
| Japan        | 11,198          | 193       | 17     | 92                 | 14,088             | 430             | 2,460              |
| UAE          | 9,947           | 552       | 7      | 100                | 12,481             | 105             | 2,429              |
| Norway       | 7,496           | 28        | 3      | 0                  | 7,738              | 210             | 32                 |
| Israel       | 7,163           | 112       | 7      | 328                | 15,946             | 222             | 8,561              |
| Panama       | 5,768           | 154       | 10     | 49                 | 6,532              | 188             | 576                |
| Total World  | 2,008,705       | 86,942    | 5,750  | 66,016             | 3,256,846          | 233,388         | 1,014,753          |

| Per 1N       | 1               | Today     |        | Total since 22 Jan |                    |                 |                    |
|--------------|-----------------|-----------|--------|--------------------|--------------------|-----------------|--------------------|
|              | Active<br>Cases | Confirmed | Deaths | Recovered          | Confirmed<br>Cases | Total<br>Deaths | Total<br>Recovered |
| Qatar        | 4,175           | 293       | 0      | 45                 | 4,654              | 3               | 476                |
| US           | 2,575           | 89        | 6      | 100                | 3,231              | 190             | 465                |
| Singapore    | 2,549           | 90        | 0      | 10                 | 2,764              | 3               | 213                |
| Belgium      | 2,532           | 57        | 8      | 25                 | 4,186              | 655             | 999                |
| Portugal     | 2,210           | 53        | 2      | 5                  | 2,456              | 97              | 149                |
| UK           | 2,133           | 89        | 10     | 0                  | 2,541              | 395             | 13                 |
| Netherlands  | 2,018           | 30        | 5      | 0                  | 2,306              | 281             | 7                  |
| Sweden       | 1,733           | 78        | 12     | 0                  | 2,088              | 256             | 100                |
| Italy        | 1,680           | 31        | 5      | 78                 | 3,398              | 463             | 1,256              |
| Spain        | 1,644           | 11        | 6      | 66                 | 4,565              | 525             | 2,397              |
| France       | 1,417           | 12        | 4      | 19                 | 2,563              | 374             | 772                |
| Norway       | 1,383           | 5         | 1      | 0                  | 1,427              | 39              | 6                  |
| Panama       | 1,337           | 36        | 2      | 11                 | 1,514              | 44              | 133                |
| Ecuador      | 1,274           | 15        | 1      | 0                  | 1,413              | 51              | 88                 |
| UAE          | 1,006           | 56        | 1      | 10                 | 1,262              | 11              | 246                |
| Israel       | 828             | 13        | 1      | 38                 | 1,842              | 26              | 989                |
| Turkey       | 808             | 31        | 1      | 57                 | 1,425              | 38              | 580                |
| Canada       | 788             | 42        | 4      | 29                 | 1,443              | 88              | 568                |
| Russia       | 643             | 49        | 1      | 9                  | 730                | 7               | 80                 |
| Saudi Arabia | 558             | 39        | 0      | 6                  | 654                | 5               | 91                 |
| Germany      | 393             | 18        | 2      | 37                 | 1,946              | 79              | 1,474              |
| Brazil       | 213             | 35        | 2      | 8                  | 410                | 28              | 169                |
| Iran         | 161             | 12        | 1      | 16                 | 1,127              | 72              | 894                |
| Japan        | 89              | 2         | 0      | 1                  | 111                | 3               | 19                 |
| Total World  | 259             | 11        | 1      | 9                  | 421                | 30              | 131                |