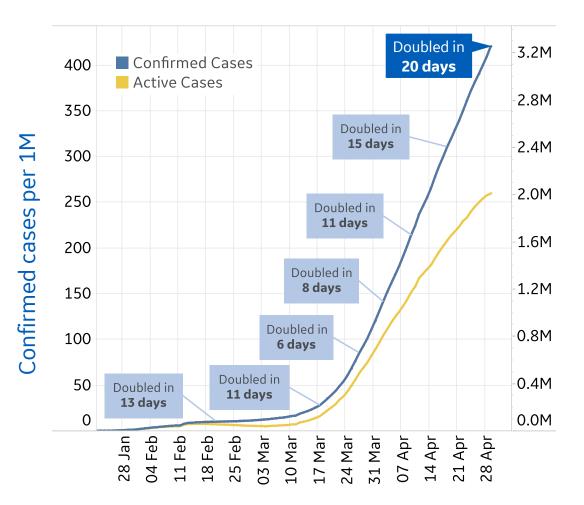

### **Global Confirmed & Active Cases**

#### **Trend since 22 Jan**

Total confirmed cases

### **Today per 1M**

Active cases = Confirmed - Recovered - Deaths

| Per 1M:      | Today   | Change |
|--------------|---------|--------|
| Active Cases | 259     | +1%    |
| Confirmed    | 11 new  | +3%    |
| Deaths       | 0.7 new | +3%    |
| Recovered    | 9 new   | +7%    |

Total recoveries **Worldwide** exceed 1M (31% of confirmed cases)

Active cases in **Russia** increased 50% in the last 6 days