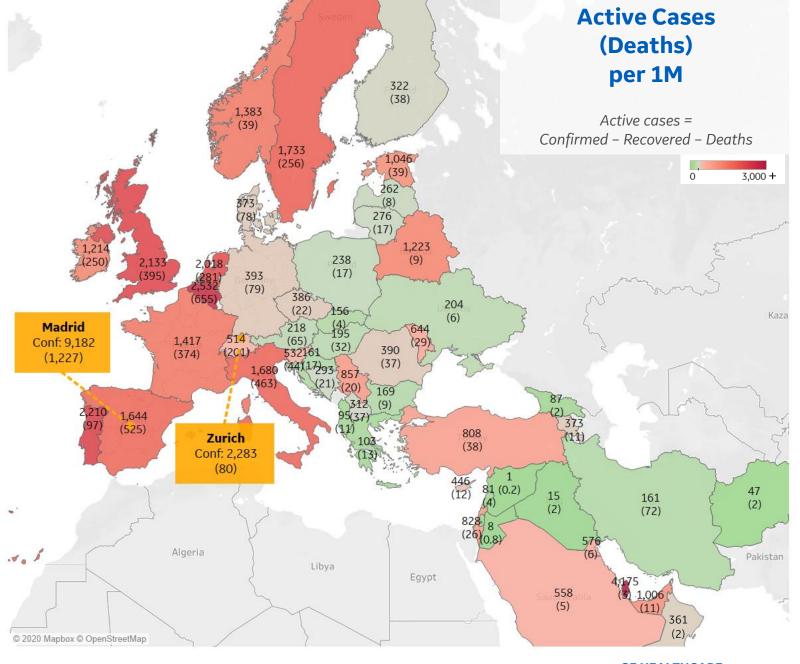

## **Europe & Middle East**

### **Per 1M in Region**

|              | Today  | Change |
|--------------|--------|--------|
| Active Cases | 810    | -0.1%  |
| Confirmed    | 28 new | +2%    |
| Deaths       | 3 new  | +2%    |
| Recovered    | 26 new | +4%    |

| Qatar       | 4,175 |
|-------------|-------|
| Belgium     | 2,532 |
| Portugal    | 2,210 |
| UK          | 2,133 |
| Netherlands | 2,018 |
| Sweden      | 1,733 |
| Italy       | 1,680 |
| Spain       | 1,644 |
| France      | 1,417 |
| Norway      | 1,383 |

<sup>\*</sup> Excludes regions with population < 1M

Updated 1 May 2020, 3:30 GMT