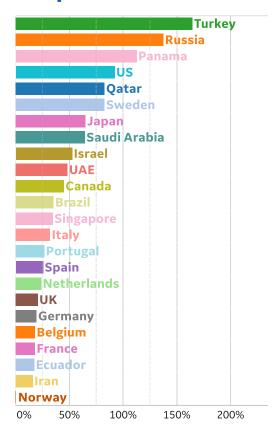

## Percent Change in Case Volume by Country

### **Over Previous 7 days**

### **Reported Recoveries**