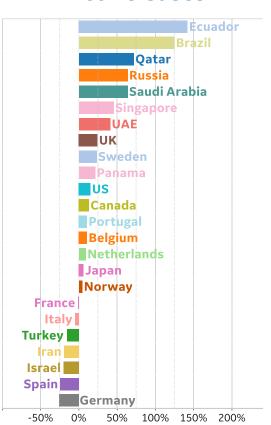

## Percent Change in Case Volume by Country

### **Over Previous 7 days**

#### **Confirmed Cases**