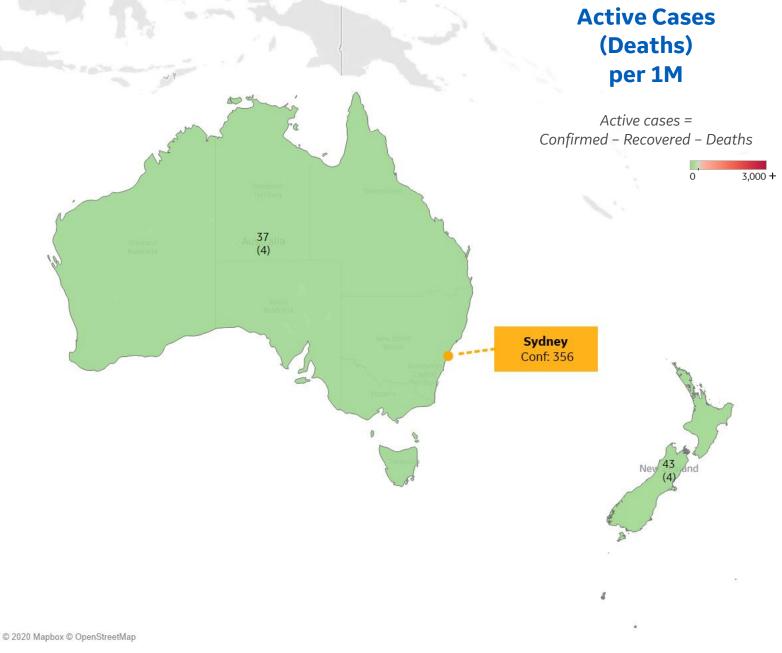

## **Oceania**

### **Per 1M in Region**

|              | Today   | Change |
|--------------|---------|--------|
| Active Cases | 37      | -2%    |
| Confirmed    | 0.5 new | +0.2%  |
| Deaths       | 0.1 new | +2%    |
| Recovered    | 1 new   | +1%    |

| New Zealand | 43 |
|-------------|----|
| Australia   | 37 |

<sup>\*</sup> Excludes regions with population < 1M