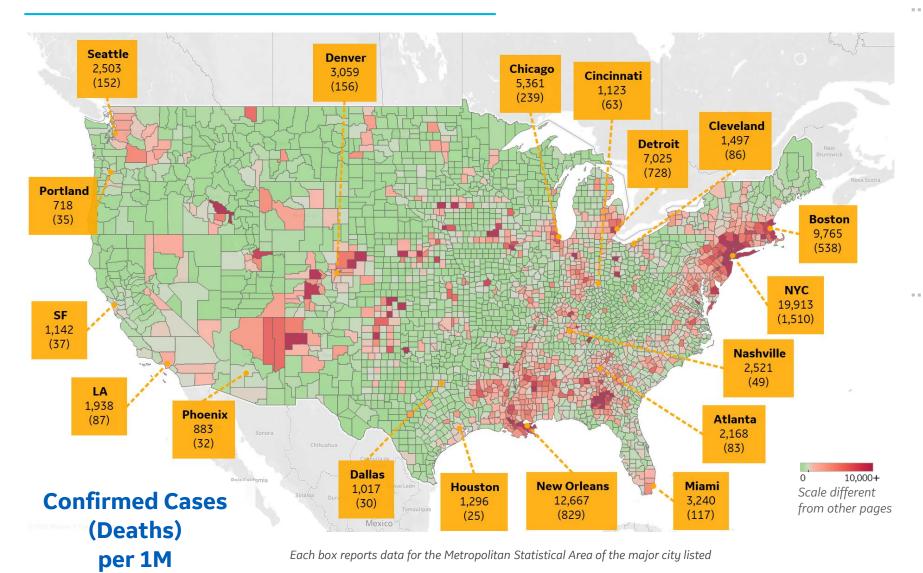

# **US by County & Metro Area**

#### **Top 10 Northeast Counties**

Confirmed Cases per 1M

| Rockland County, NY    | 35,937 |
|------------------------|--------|
| Westchester County, NY | 29,943 |
| Nassau County, NY      | 26,423 |
| Passaic County, NJ     | 24,807 |
| Suffolk County, NY     | 22,798 |
| Union County, NJ       | 22,608 |
| Orange County, NY      | 22,471 |
| Hudson County, NJ      | 22,184 |
| New York City*         | 20,089 |
| Essex County, NJ       | 17,124 |
|                        |        |

#### **Top 10 Other US Counties**

#### Confirmed Cases per 1M

| Orleans Parish, LA         | 16,537 |
|----------------------------|--------|
| Jefferson Parish, LA       | 14,329 |
| Wayne County, MI           | 9,563  |
| Cook County, IL            | 7,090  |
| Prince George's County, MD | 6,646  |
| Macomb County, MI          | 6,308  |
| District of Columbia, DC   | 6,125  |
| Oakland County, MI         | 5,779  |
| Marion County, IN          | 5,733  |
| Weld County, CO            | 5,473  |
|                            |        |

**Note:** Includes counties ≥ 250K population

<sup>\*</sup> New York City counties aggregated into one reporting area