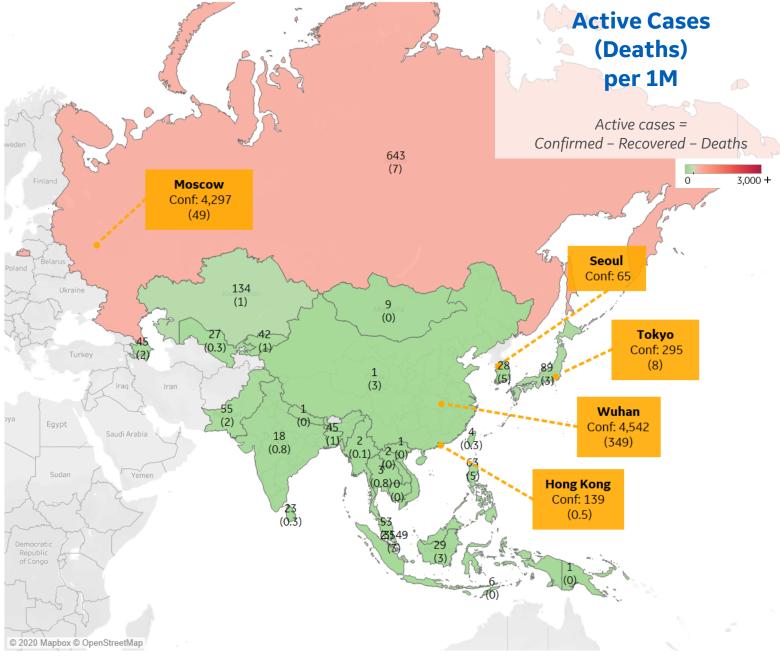

## Asia

### **Per 1M in Region**

|              | Today   | Change |
|--------------|---------|--------|
| Active Cases | 43      | +5%    |
| Confirmed    | 3 new   | +4%    |
| Deaths       | 0.1 new | +3%    |
| Recovered    | 0.8 new | +3%    |

| Singapore   | 2,549 |
|-------------|-------|
| Russia      | 643   |
| Kazakhstan  | 134   |
| Japan       | 89    |
| Philippines | 63    |
| Pakistan    | 55    |
| Malaysia    | 53    |
| Azerbaijan  | 45    |
| Bangladesh  | 45    |
| Kyrgyzstan  | 42    |
|             |       |

<sup>\*</sup> Excludes regions with population < 1M