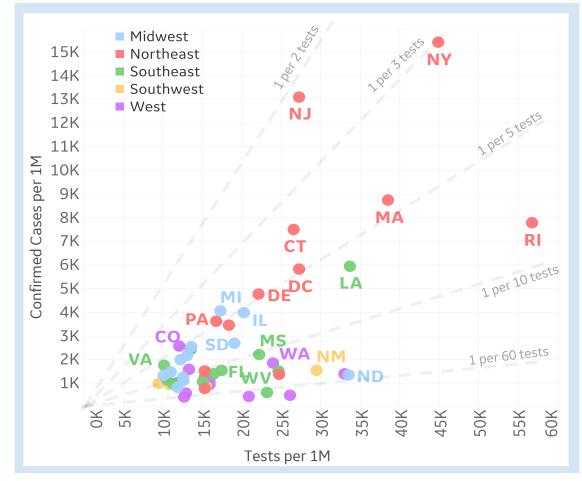

## Feature: US & International Testing

### Relationship between testing and confirmed cases

#### **US States**