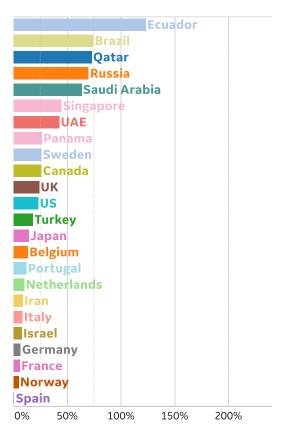

## Percent Change in Case Volume by Country

### **Over Previous 7 days**

#### **Active Cases**