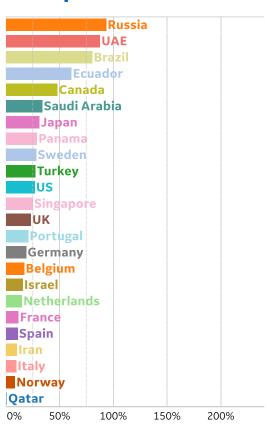

## Percent Change in Case Volume by Country

### **Over Previous 7 days**

#### **Reported Deaths**