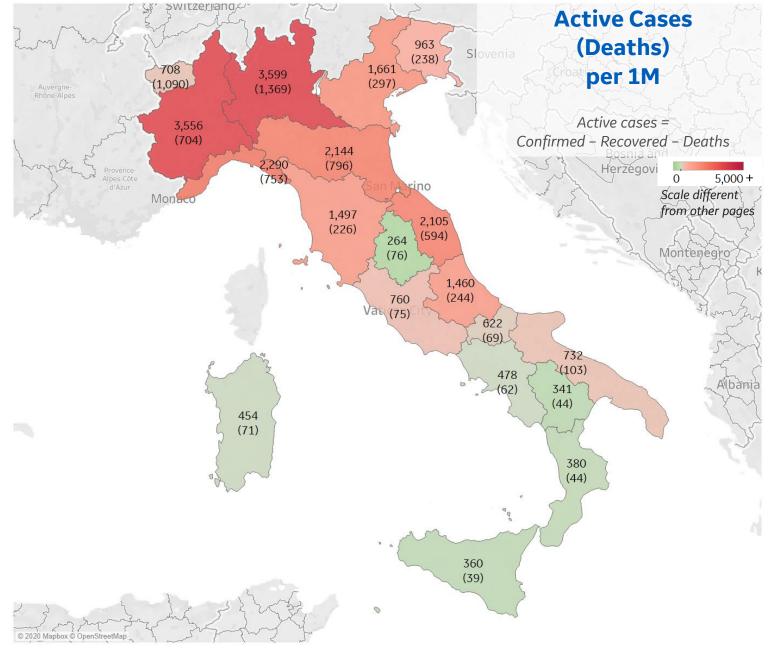

## Italy

### **Per 1M in Region**

|              | Today  | Change |
|--------------|--------|--------|
| Active Cases | 1,680  | -3%    |
| Confirmed    | 31 new | +3%    |
| Deaths       | 5 new  | +3%    |
| Recovered    | 78 new | +7%    |

| Lombardia           | 3,599 |
|---------------------|-------|
| Piemonte            | 3,556 |
| Liguria             | 2,290 |
| Emilia-Romagna      | 2,144 |
| Marche              | 2,105 |
| Veneto              | 1,661 |
| Toscana             | 1,497 |
| Abruzzo             | 1,460 |
| Trentino-Alto Adi   | 1,278 |
| Friuli Venezia Giul | 963   |