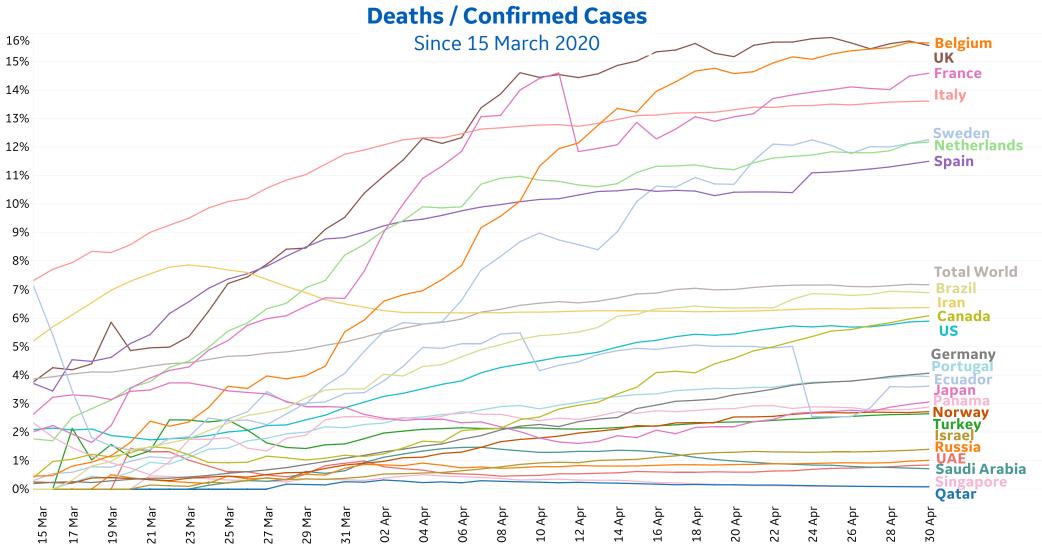

9              | 1,474              |
| Brazil       | 213             | 35        | 2      | 8                  | 410                | 28              | 169                |
| Iran         | 161             | 12        | 1      | 16                 | 1,127              | 72              | 894                |
| Japan        | 89              | 2         | 0      | 1                  | 111                | 3               | 19                 |
| Total World  | 259             | 11        | 1      | 9                  | 421                | 30              | 131                |

Total recoveries **Worldwide** exceed 1M (31% of confirmed cases)

Active cases in **Russia** increased 50% in the last 6 days



### **Trends in Active Cases**







## **Fatality Rate over time by Country**







## Percent Change in Case Volume by Country



### **Over Previous 7 days**

#### **Active Cases**



#### **Confirmed Cases**



### **Reported Recoveries**



#### **Reported Deaths**





## Feature: US & International Testing



### Relationship between testing and confirmed cases





#### **US States**





## **Europe & Middle East**

### **Per 1M in Region**

|              | Today  | Change |
|--------------|--------|--------|
| Active Cases | 810    | -0.1%  |
| Confirmed    | 28 new | +2%    |
| Deaths       | 3 new  | +2%    |
| Recovered    | 26 new | +4%    |

| Qatar       | 4,175 |
|-------------|-------|
| Belgium     | 2,532 |
| Portugal    | 2,210 |
| UK          | 2,133 |
| Netherlands | 2,018 |
| Sweden      | 1,733 |
| Italy       | 1,680 |
| Spain       | 1,644 |