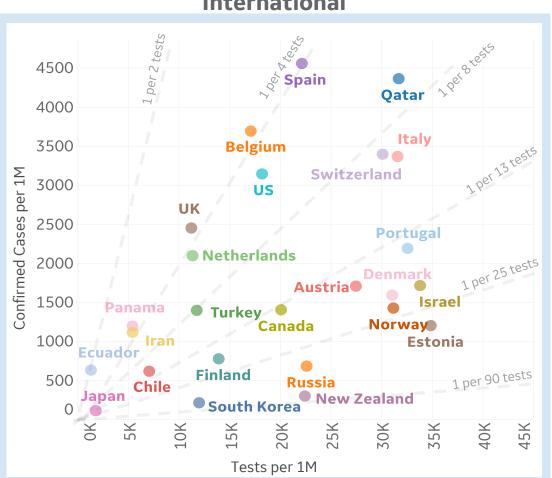

## Feature: US & International Testing

### Relationship between testing and confirmed cases