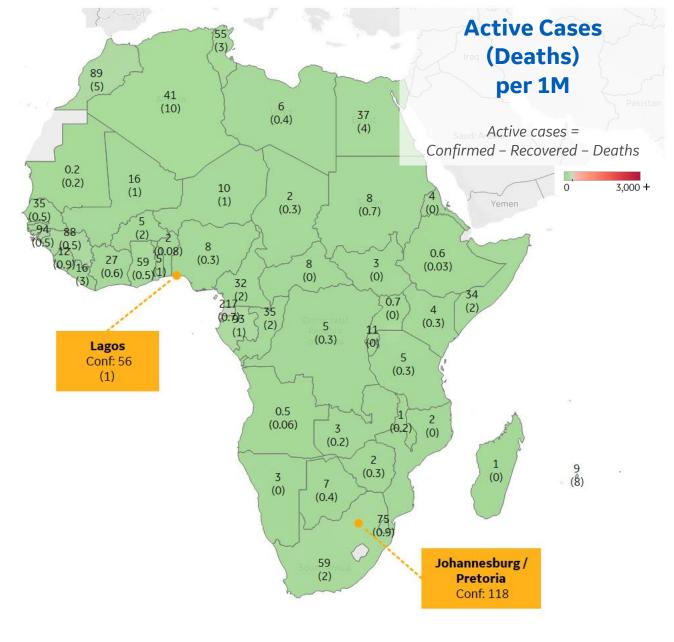

### **Africa**

### **Per 1M in Region**

|              | Today    | Change |
|--------------|----------|--------|
| Active Cases | 18       | +7%    |
| Confirmed    | 2 new    | +5%    |
| Deaths       | 0.03 new | +3%    |
| Recovered    | 0.3 new  | +4%    |

| Equatorial Guinea | 217 |
|-------------------|-----|
| Guinea-Bissau     | 94  |
| Gabon             | 93  |
| Morocco           | 89  |
| Guinea            | 88  |
| Eswatini          | 75  |
| Ghana             | 59  |
| South Africa      | 59  |
| Tunisia           | 55  |
| Algeria           | 41  |
|                   |     |

<sup>\*</sup> Excludes regions with population < 1M