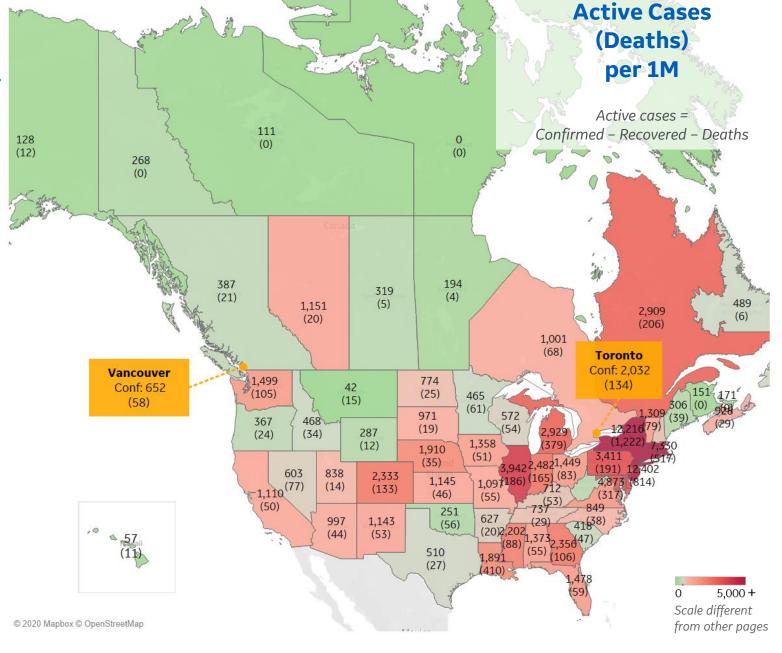

### **US & Canada**

### **Per 1M in Region**

|              | Today  | Change |
|--------------|--------|--------|
| Active Cases | 2,392  | -1%    |
| Confirmed    | 84 new | +3%    |
| Deaths       | 6 new  | +3%    |
| Recovered    | 93 new | +24%   |

| New Jersey    | 12,402 |
|---------------|--------|
| New York      | 12,216 |
| Rhode Island  | 7,564  |
| Massachusetts | 7,330  |
| Connecticut   | 7,118  |
| DC            | 4,873  |
| Illinois      | 3,942  |
| Pennsylvania  | 3,411  |
| Michigan      | 2,929  |
| Louisiana     | 1,891  |