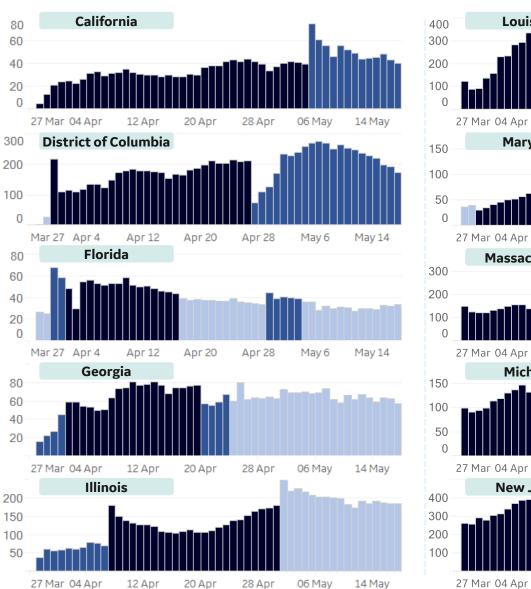

# Feature: Restrictions & Daily New Cases / 1M

Updated 19 May 2020, 3:30 GMT 11

7-day Rolling Avg. Daily New Cases / 1M

ంం

**Restriction Level:** 