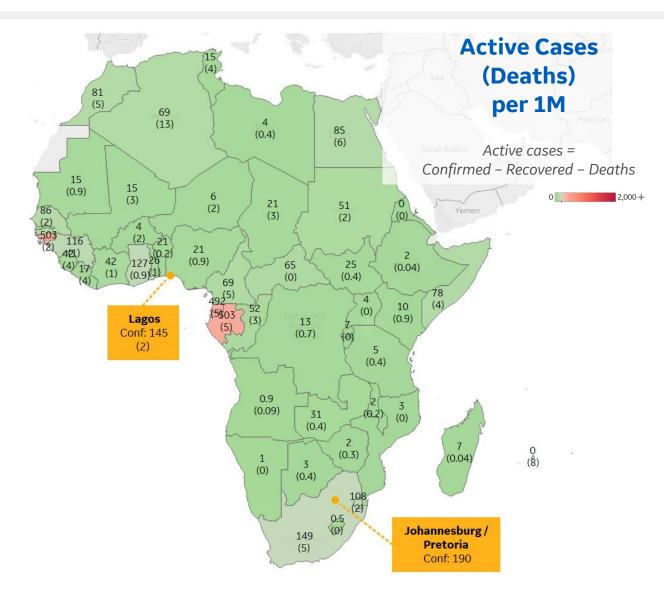

| Gabon         | 503 |
|---------------|-----|
| Guinea-Bissau | 503 |
| Eq. Guinea    | 492 |
| South Africa  | 149 |
| Ghana         | 127 |
| Guinea        | 116 |
| Eswatini      | 108 |
| Senegal       | 86  |
| Egypt         | 85  |
| Morocco       | 81  |
|               |     |