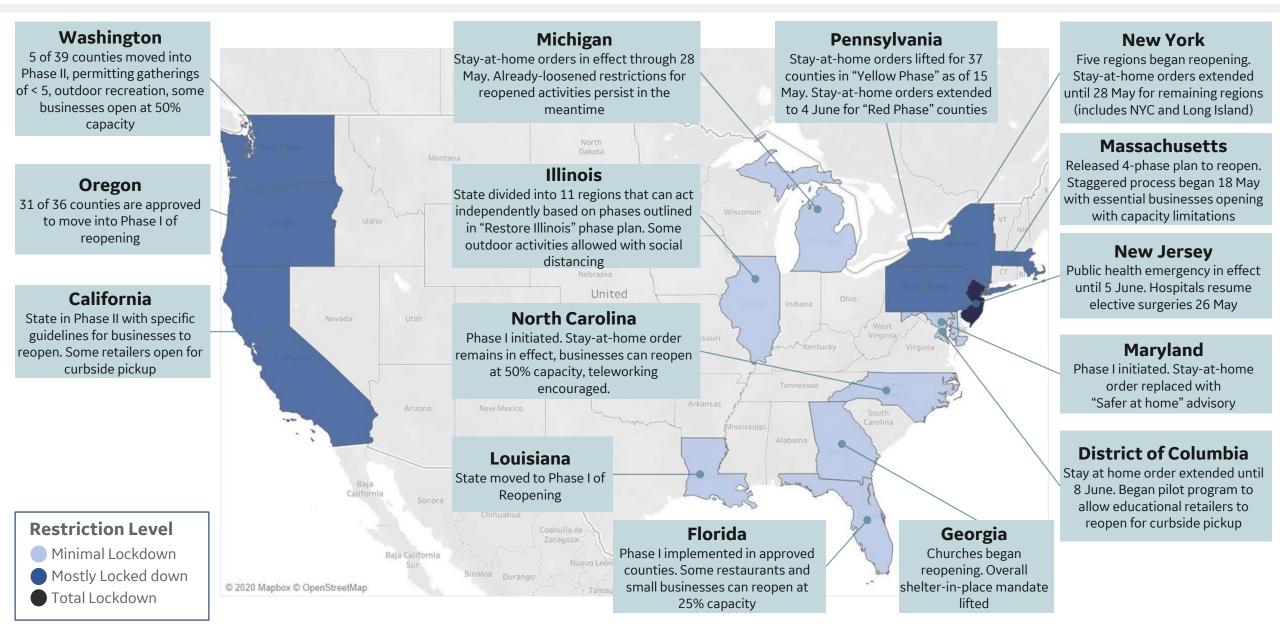

| 3,296  | 52,912    | 4,801,943          | 318,481         | 1,786,875          |

Confirmed cases in **Qatar** have increased 44% in last 7 days

Top 50 countries selected by Active Cases / 1M Excluded countries with population < 1M

# New Confirmed Cases in Select Countries



5

Updated 19 May 2020, 3:30 GMT







### **Daily New Deaths / 1M**

7-day rolling avg. Since 15 Mar 2020













Updated 19 May 2020, 3:30 GMT



# % Change in Case Volume in Select Countries

**Confirmed Cases** 

Updated 19 May 2020, 3:30 GMT

**GE Healthcare** 

**COMMAND CENTERS** 

ge)

9

### **Over Previous 7 days**



**Active Cases** 





150%

200%

50%

100%

**Reported Recoveries** 

### **Reported Deaths**





# Feature: Restrictions in Select US States



Updated 19 May 2020, 3:30 GMT 10



# Feature: Restrictions & Daily New Cases / 1M



Updated 19 May 2020, 3:30 GMT 11



7-day Rolling Avg. Daily New Cases / 1M

ంం



**Restriction Level:** 





## Feature: Georgia, US

GE Healthcare

Updated 19 May 2020, 3:30 GMT 12





| Per          | Per 1M in Region |        |  |  |  |
|--------------|------------------|--------|--|--|--|
|              | Today            | Change |  |  |  |
| Active Cases | 823              | -0.3%  |  |  |  |
| Confirmed    | 19 new           | +1%    |  |  |  |
| Deaths       | 1 new            | +1%    |  |  |  |
| Recovered    | 20 new           | +2%    |  |  |  |

| Qatar       | 10,085 |
|-------------|--------|
| UK          | 3,119  |
| Belgium     | 2,746  |
| Kuwait      | 2,631  |
| Bahrain     | 2,492  |
| Netherlands | 2,245  |
| Sw