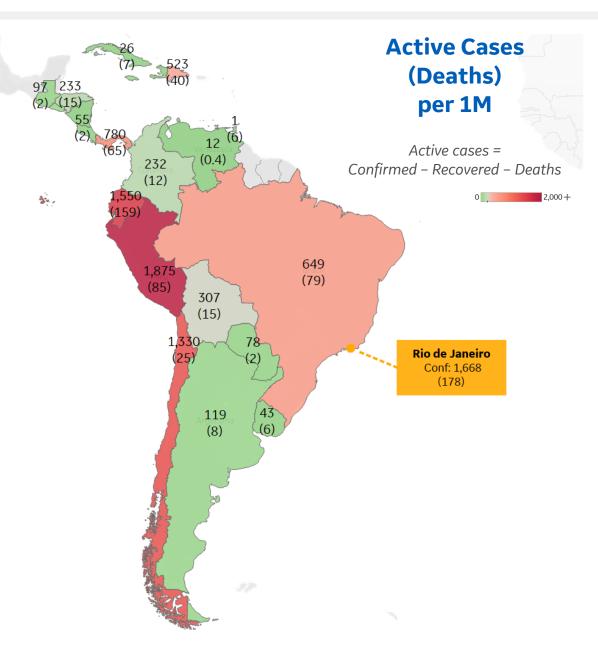

| Peru        | 1,875 |
|-------------|-------|
| Ecuador     | 1,550 |
| Chile       | 1,330 |
| Panama      | 780   |
| Brazil      | 649   |
| Dom. Rep.   | 523   |
| Bolivia     | 307   |
| Honduras    | 233   |
| Colombia    | 232   |
| El Salvador | 140   |
|             |       |