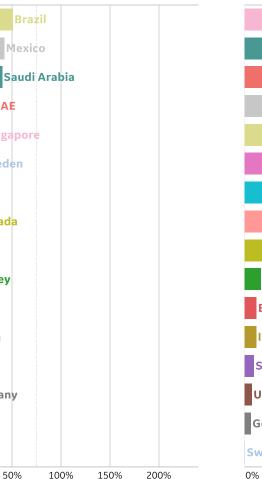

# % Change in Case Volume in Select Countries

**Confirmed Cases** 

Updated 19 May 2020, 3:30 GMT

**GE Healthcare** 

**COMMAND CENTERS** 

ge)

9

### **Over Previous 7 days**

**Active Cases** 

150%

200%

50%

100%

**Reported Recoveries** 

### **Reported Deaths**