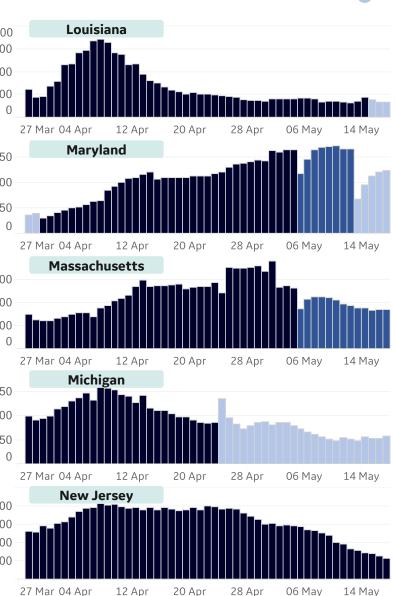

# Feature: Restrictions & Daily New Cases / 1M

Updated 19 May 2020, 3:30 GMT 11

7-day Rolling Avg. Daily New Cases / 1M

ంం

**Restriction Level:** 