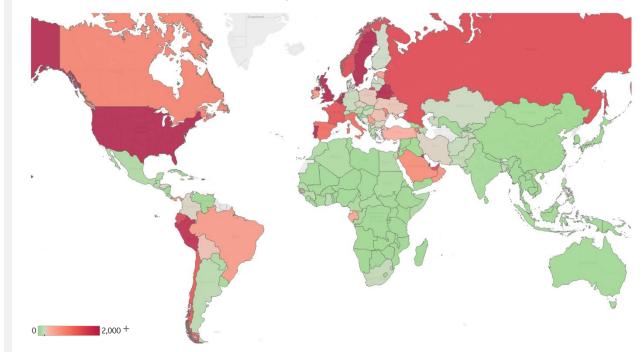

## **Top 50 Countries: Per 1M**

| 1 - 25       |                 | Today     |        |           | Tota               | since 2         | 22 Jan             | 26 - 50        |                 |           | Today  |           | Tota               | l since 2       | 2 Jan              |
|--------------|-----------------|-----------|--------|-----------|--------------------|-----------------|--------------------|----------------|-----------------|-----------|--------|-----------|--------------------|-----------------|--------------------|
|              | Active<br>Today | Confirmed | Deaths | Recovered | Total<br>Confirmed | Total<br>Deaths | Total<br>Recovered |                | Active<br>Today | Confirmed | Deaths | Recovered | Total<br>Confirmed | Total<br>Deaths | Total<br>Recovered |
| Qatar        | 10,085          | 474       | 0      | 183       | 11,790             | 5               | 1,700              | Panama         | 780             | 28        | 1      | 0         | 2,254              | 65              | 1,409              |
| US           | 3,428           | 65        | 2      | 33        | 4,557              | 273             | 856                | Oman           | 755             | 38        | 1      | 6         | 1,053              | 5               | 293                |
| Singapore    | 3,160           | 52        | 0      | 85        | 4,845              | 4               | 1,681              | Brazil         | 649             | 67        | 3      | 30        | 1,201              | 79              | 473                |
| UK           | 3,119           | 40        | 2      | 0         | 3,649              | 514             | 16                 | Serbia         | 649             | 10        | 0      | 10        | 1,225              | 26              | 549                |
| Belgium      | 2,746           | 24        | 2      | 3         | 4,794              | 783             | 1,265              | Ireland        | 645             | 18        | 1      | 0         | 4,901              | 313             | 3,943              |
| Kuwait       | 2,631           | 197       | 1      | 58        | 3,674              | 28              | 1,016              | Estonia        | 590             | 8         | 1      | 0         | 1,345              | 48              | 707                |
| Bahrain      | 2,492           | 134       | 0      | 13        | 4,222              | 7               | 1,723              | Dom. Rep.      | 523             | 38        | 1      | 71        | 1,173              | 40              | 610                |
| Netherlands  | 2,245           | 9         | 1      | 0         | 2,588              | 333             | 10                 | Gabon          | 503             | 50        | 0      | 25        | 643                | 5               | 135                |
| Sweden       | 2,149           | 23        | 2      | 0         | 3,008              | 366             | 492                | Guinea-Bissau  | 503             | 21        | 0      | 6         | 524                | 2               | 19                 |
| Belarus      | 2,145           | 98        | 1      | 21        | 3,235              | 18              | 1,072              | Eq. Guinea     | 492             | 89        | 0      | 0         | 512                | 5               | 16                 |
| Portugal     | 2,113           | 17        | 1      | 176       | 2,865              | 121             | 631                | Turkey         | 413             | 14        | 0      | 19        | 1,786              | 49              | 1,323              |
| Peru         | 1,875           | 81        | 4      | 51        | 2,879              | 85              | 919                | Israel         | 360             | 3         | 0      | 36        | 1,923              | 32              | 1,531              |
| Ecuador      | 1,550           | 23        | 4      | 0         | 1,903              | 159             | 195                | Cyprus         | 319             | 1         | 0      | 0         | 760                | 14              | 427                |
| Russia       | 1,492           | 61        | 1      | 19        | 1,992              | 19              | 481                | Romania        | 311             | 9         | 1      | 2         | 886                | 58              | 516                |
| Norway       | 1,474           | 1         | 0      | 0         | 1,523              | 43              | 6                  | Bolivia        | 307             | 15        | 0      | 1         | 365                | 15              | 43                 |
| UAE          | 1,455           | 84        | 0      | 107       | 2,446              | 23              | 968                | Ukraine        | 293             | 7         | 0      | 4         | 426                | 12              | 121                |
| France       | 1,378           | 5         | 2      | 7         | 2,758              | 433             | 947                | Poland         | 273             | 9         | 0      | 5         | 499                | 25              | 202                |
| Chile        | 1,330           | 119       | 1      | 50        | 2,409              | 25              | 1,055              | Czechia        | 247             | 10        | 0      | 17        | 802                | 28              | 527                |
| Spain        | 1,145           | 19        | 3      | 84        | 4,954              | 593             | 3,216              | Iran           | 235             | 27        | 1      | 14        | 1,458              | 84              | 1,139              |
| Italy        | 1,101           | 7         | 2      | 36        | 3,736              | 529             | 2,106              | Honduras       | 233             | 15        | 0      | 2         | 282                | 15              | 34                 |
| Armenia      | 926             | 118       | 0      | 31        | 1,628              | 21              | 681                | Colombia       | 232             | 14        | 0      | 3         | 320                | 12              | 77                 |
| Canada       | 906             | 29        | 2      | 18        | 2,104              | 158             | 1,040              | Bulgaria       | 218             | 3         | 0      | 2         | 322                | 16              | 88                 |
| Moldova      | 867             | 19        | 1      | 20        | 1,522              | 54              | 601                | Bos. and Herz. | 215             | 4         | 0      | 8         | 702                | 41              | 446                |
| EU           | 830             | 8         | 1      | 25        | 2,470              | 275             | 1,365              | North Macedo   | 198             | 12        | 1      | 3         | 872                | 50              | 624                |
| Saudi Arabia | 812             | 74        | 0      | 87        | 1,647              | 9               | 826                | Total World    | 348             | 11        | 0      | 7         | 620                | 41              | 231                |