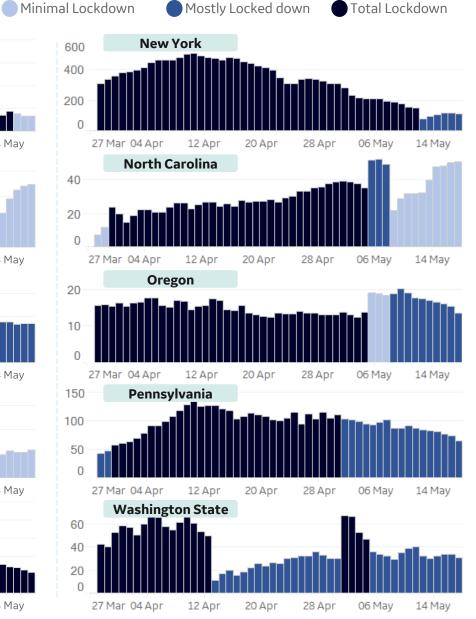

tries selected by Active Cases / 1M Excluded countries with population < 1M

# New Confirmed Cases in Select Countries



5

Updated 19 May 2020, 3:30 GMT







### **Daily New Deaths / 1M**

7-day rolling avg. Since 15 Mar 2020













Updated 19 May 2020, 3:30 GMT



# % Change in Case Volume in Select Countries

**Confirmed Cases** 

Updated 19 May 2020, 3:30 GMT

**GE Healthcare** 

**COMMAND CENTERS** 

ge)

9

### **Over Previous 7 days**



**Active Cases** 





150%

200%

50%

100%

**Reported Recoveries** 

### **Reported Deaths**





# Feature: Restrictions in Select US States



Updated 19 May 2020, 3:30 GMT 10



# Feature: Restrictions & Daily New Cases / 1M



Updated 19 May 2020, 3:30 GMT 11



7-day Rolling Avg. Daily New Cases / 1M

ంం



**Restriction Level:** 





## Feature: Georgia, US

GE Healthcare

Updated 19 May 2020, 3:30 GMT 12





| Per          | Per 1M in Region |        |  |  |  |
|--------------|------------------|--------|--|--|--|
|              | Today            | Change |  |  |  |
| Active Cases | 823              | -0.3%  |  |  |  |
| Confirmed    | 19 new           | +1%    |  |  |  |
| Deaths       | 1 new            | +1%    |  |  |  |
| Recovered    | 20 new           | +2%    |  |  |  |

| Qatar       | 10,085 |
|-------------|--------|
| UK          | 3,119  |
| Belgium     | 2,746  |
| Kuwait      | 2,631  |
| Bahrain     | 2,492  |
| Netherlands | 2,245  |
| Sweden      | 2,149  |
| Belarus     | 2,145  |
| Portugal    | 2,113  |
| Norway      | 1,474  |
|             |        |





| GE Healthcare<br>COMMAND CENTERS