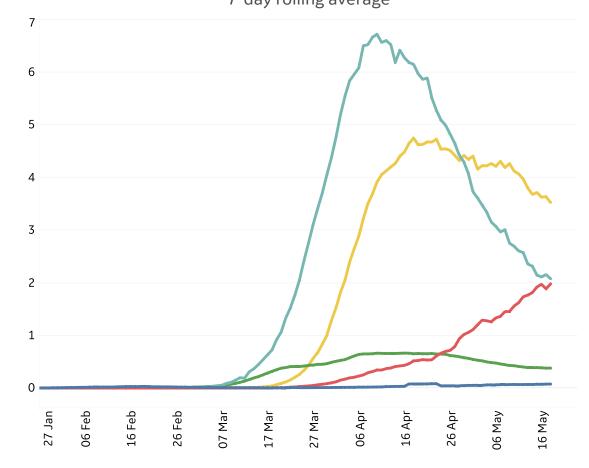

#### Trend since 22 Jan

**Today per 1M** Active cases = Confirmed – Recovered – Deaths

| Per 1M:      | Today   | Change |
|--------------|---------|--------|
| Active Today | 348     | +1%    |
| Active       | 4 new   | +1%    |
| Confirmed    | 11 new  | +2%    |
| Deaths       | 0.4 new | +1%    |
| Recovered    | 7 new   | +3%    |