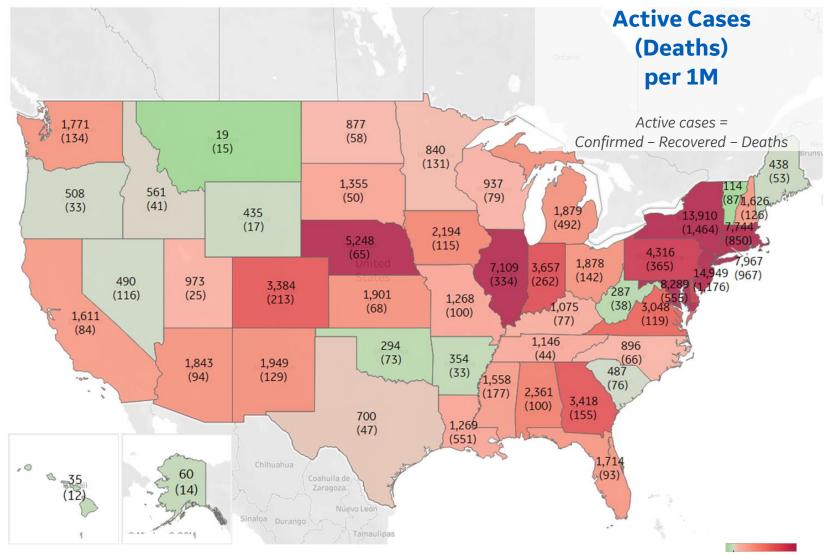

8

|              | Per 1M in Region |        |
|--------------|------------------|--------|
|              | Today            | Change |
| Active Cases | 3,428            | +1%    |
| Confirmed    | 65 new           | +1%    |
| Deaths       | 2 new            | +1%    |
| Recovered    | 33 new           | +4%    |

| New Jersey    | 14,949 |
|---------------|--------|
| New York      | 13,910 |
| Rhode Island  | 10,764 |
| DC            | 8,289  |
| Connecticut   | 7,967  |
| Massachusetts | 7,744  |
| Illinois      | 7,109  |
| Maryland      | 5,778  |
| Nebraska      | 5,248  |
| Pennsylvania  | 4,316  |
|               |        |

0 5,000 + Scale different from other pages