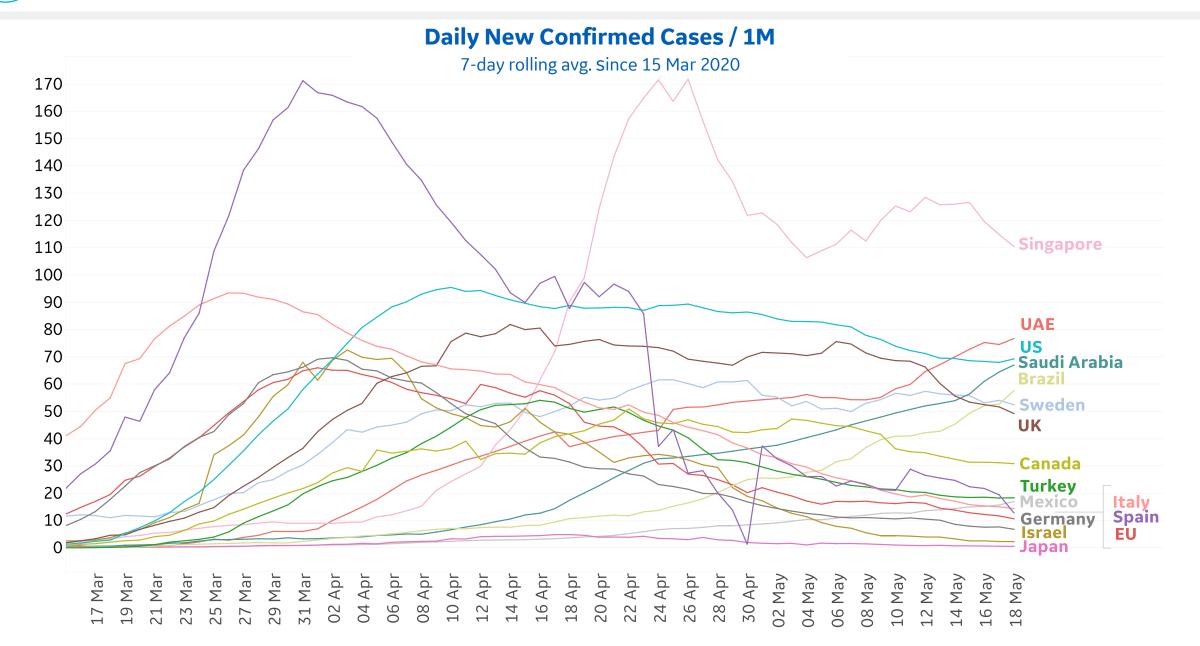

# New Confirmed Cases in Select Countries

5

Updated 19 May 2020, 3:30 GMT

New confirmed cases in **Sweden** increased 34% in last two weeks

Confirmed cases in **Qatar** have increased 44% in last 7 days

Top 50 countries selected by Active Cases / 1M Excluded countries with population < 1M