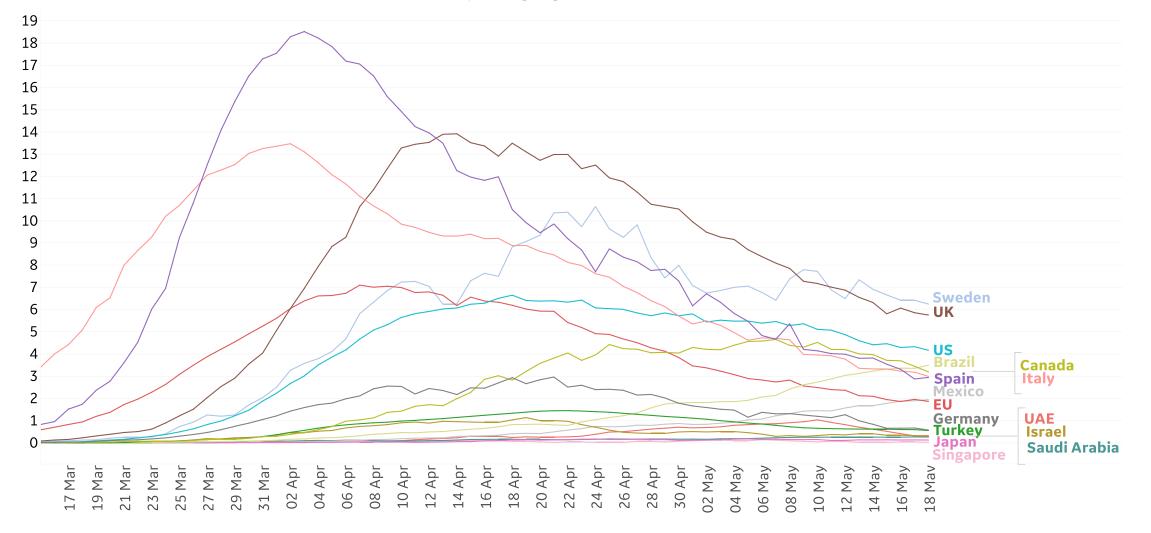

### **Daily New Deaths / 1M**

7-day rolling avg. Since 15 Mar 2020

Updated 19 May 2020, 3:30 GMT