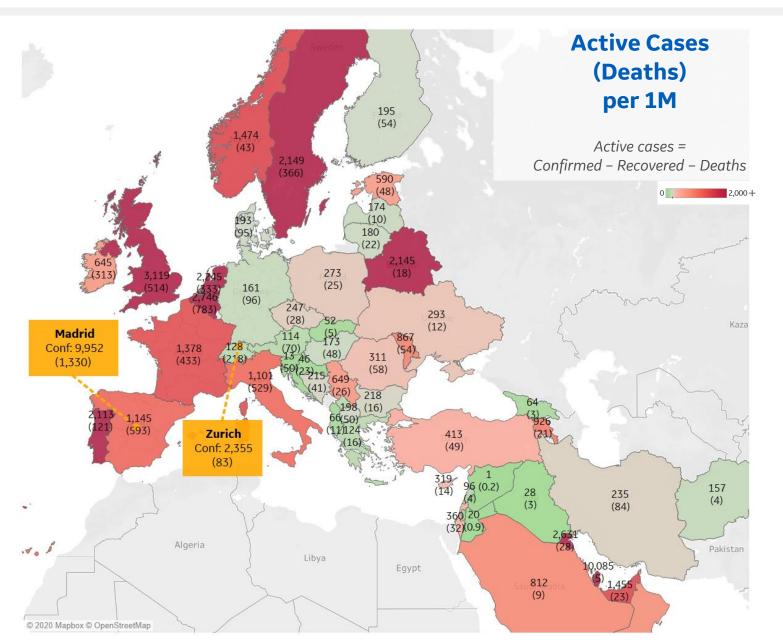

## **Top 50 Countries: Per 1M**

| 1 - 25       |                 | Today     |        |           | Tota               | since 2         | 22 Jan             | 26 - 50        |                 |           | Today  |           | Tota               | l since 2       | 2 Jan              |
|--------------|-----------------|-----------|--------|-----------|--------------------|-----------------|--------------------|----------------|-----------------|-----------|--------|-----------|--------------------|-----------------|--------------------|
|              | Active<br>Today | Confirmed | Deaths | Recovered | Total<br>Confirmed | Total<br>Deaths | Total<br>Recovered |                | Active<br>Today | Confirmed | Deaths | Recovered | Total<br>Confirmed | Total<br>Deaths | Total<br>Recovered |
| Qatar        | 10,085          | 474       | 0      | 183       | 11,790             | 5               | 1,700              | Panama         | 780             | 28        | 1      | 0         | 2,254              | 65              | 1,409              |
| US           | 3,428           | 65        | 2      | 33        | 4,557              | 273             | 856                | Oman           | 755             | 38        | 1      | 6         | 1,053              | 5               | 293                |
| Singapore    | 3,160           | 52        | 0      | 85        | 4,845              | 4               | 1,681              | Brazil         | 649             | 67        | 3      | 30        | 1,201              | 79              | 473                |
| UK           | 3,119           | 40        | 2      | 0         | 3,649              | 514             | 16                 | Serbia         | 649             | 10        | 0      | 10        | 1,225              | 26              | 549                |
| Belgium      | 2,746           | 24        | 2      | 3         | 4,794              | 783             | 1,265              | Ireland        | 645             | 18        | 1      | 0         | 4,901              | 313             | 3,943              |
| Kuwait       | 2,631           | 197       | 1      | 58        | 3,674              | 28              | 1,016              | Estonia        | 590             | 8         | 1      | 0         | 1,345              | 48              | 707                |
| Bahrain      | 2,492           | 134       | 0      | 13        | 4,222              | 7               | 1,723              | Dom. Rep.      | 523             | 38        | 1      | 71        | 1,173              | 40              | 610                |
| Netherlands  | 2,245           | 9         | 1      | 0         | 2,588              | 333             | 10                 | Gabon          | 503             | 50        | 0      | 25        | 643                | 5               | 135                |
| Sweden       | 2,149           | 23        | 2      | 0         | 3,008              | 366             | 492                | Guinea-Bissau  | 503             | 21        | 0      | 6         | 524                | 2               | 19                 |
| Belarus      | 2,145           | 98        | 1      | 21        | 3,235              | 18              | 1,072              | Eq. Guinea     | 492             | 89        | 0      | 0         | 512                | 5               | 16                 |
| Portugal     | 2,113           | 17        | 1      | 176       | 2,865              | 121             | 631                | Turkey         | 413             | 14        | 0      | 19        | 1,786              | 49              | 1,323              |
| Peru         | 1,875           | 81        | 4      | 51        | 2,879              | 85              | 919                | Israel         | 360             | 3         | 0      | 36        | 1,923              | 32              | 1,531              |
| Ecuador      | 1,550           | 23        | 4      | 0         | 1,903              | 159             | 195                | Cyprus         | 319             | 1         | 0      | 0         | 760                | 14              | 427                |
| Russia       | 1,492           | 61        | 1      | 19        | 1,992              | 19              | 481                | Romania        | 311             | 9         | 1      | 2         | 886                | 58              | 516                |
| Norway       | 1,474           | 1         | 0      | 0         | 1,523              | 43              | 6                  | Bolivia        | 307             | 15        | 0      | 1         | 365                | 15              | 43                 |
| UAE          | 1,455           | 84        | 0      | 107       | 2,446              | 23              | 968                | Ukraine        | 293             | 7         | 0      | 4         | 426                | 12              | 121                |
| France       | 1,378           | 5         | 2      | 7         | 2,758              | 433             | 947                | Poland         | 273             | 9         | 0      | 5         | 499                | 25              | 202                |
| Chile        | 1,330           | 119       | 1      | 50        | 2,409              | 25              | 1,055              | Czechia        | 247             | 10        | 0      | 17        | 802                | 28              | 527                |
| Spain        | 1,145           | 19        | 3      | 84        | 4,954              | 593             | 3,216              | Iran           | 235             | 27        | 1      | 14        | 1,458              | 84              | 1,139              |
| Italy        | 1,101           | 7         | 2      | 36        | 3,736              | 529             | 2,106              | Honduras       | 233             | 15        | 0      | 2         | 282                | 15              | 34                 |
| Armenia      | 926             | 118       | 0      | 31        | 1,628              | 21              | 681                | Colombia       | 232             | 14        | 0      | 3         | 320                | 12              | 77                 |
| Canada       | 906             | 29        | 2      | 18        | 2,104              | 158             | 1,040              | Bulgaria       | 218             | 3         | 0      | 2         | 322                | 16              | 88                 |
| Moldova      | 867             | 19        | 1      | 20        | 1,522              | 54              | 601                | Bos. and Herz. | 215             | 4         | 0      | 8         | 702                | 41              | 446                |
| EU           | 830             | 8         | 1      | 25        | 2,470              | 275             | 1,365              | North Macedo   | 198             | 12        | 1      | 3         | 872                | 50              | 624                |
| Saudi Arabia | 812             | 74        | 0      | 87        | 1,647              | 9               | 826                | Total World    | 348             | 11        | 0      | 7         | 620                | 41              | 231                |