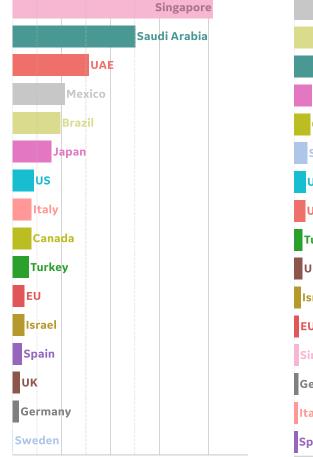

# % Change in Case Volume in Select Countries

**Confirmed Cases** 

Updated 19 May 2020, 3:30 GMT

**GE Healthcare** 

**COMMAND CENTERS** 

ge)

9

### **Over Previous 7 days**

**Active Cases** 

150%

200%

50%

100%

**Reported Recoveries** 

### **Reported Deaths**