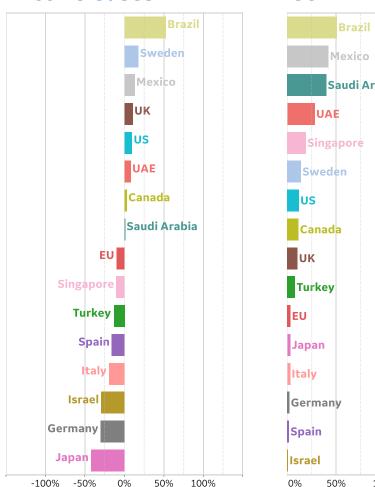

# % Change in Case Volume in Select Countries

**Confirmed Cases** 

Updated 19 May 2020, 3:30 GMT

**GE Healthcare** 

**COMMAND CENTERS** 

ge)

9

### **Over Previous 7 days**

**Active Cases** 

150%

200%

50%

100%

**Reported Recoveries** 

### **Reported Deaths**