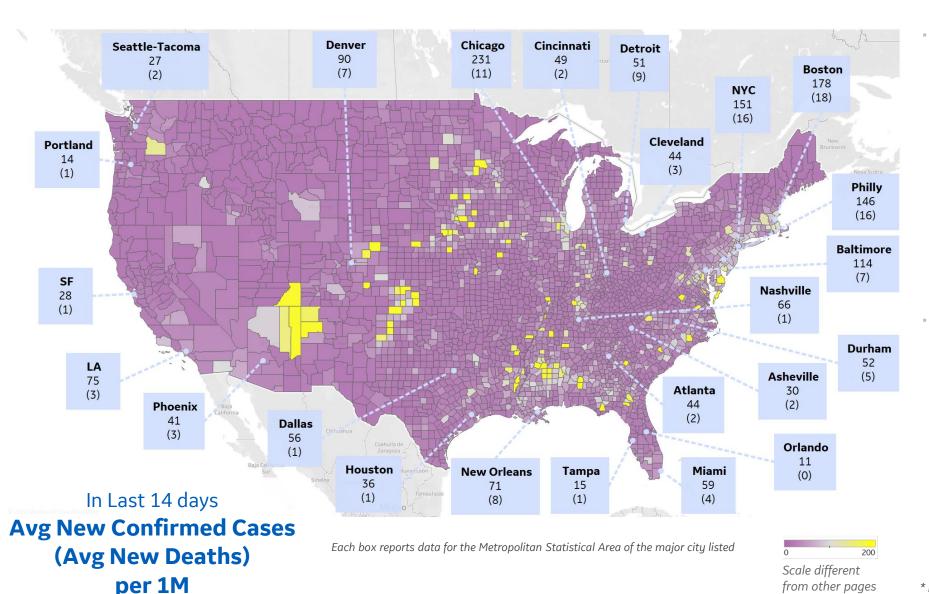

### **US by County & Metro, New in Last 14 days** ం

Updated 19 May 2020, 3:30 GMT 19

#### **Top 10 Northeast Counties**

Avg New Confirmed Cases / 1M

| Hudson County, NJ     | 278 |
|-----------------------|-----|
| Mercer County, NJ     | 264 |
| Worcester County, MA  | 255 |
| Essex County, MA      | 255 |
| Passaic County, NJ    | 254 |
| Suffolk County, MA    | 243 |
| Bristol County, MA    | 239 |
| Hartford County, CT   | 223 |
| Providence County, RI | 221 |
| Camden County, NJ     | 212 |

#### **Top 10 Other US Counties** Avg New Confirmed Cases / 1M

| Kane County, IL            | 331 |  |
|----------------------------|-----|--|
| Prince George's County, MD | 315 |  |
| Yakima County, WA          | 284 |  |
| Cook County, IL            | 277 |  |
| Lake County, IL            | 245 |  |
| Prince William County, VA  | 245 |  |
| Winnebago County, IL       | 227 |  |
| District of Columbia, DC   | 213 |  |
| Montgomery County, MD      | 206 |  |
| Fairfax County, VA         | 201 |  |
|                            |     |  |

#### **Note:** Includes counties ≥ 250K population

from other pages

\* New York City counties aggregated into one reporting area

| Pe           |        |        |
|--------------|--------|--------|
|              | Today  | Change |
| Active Cases | 557    | +4%    |
| Confirmed    | 42 new | +5%    |
| Deaths       | 2 new  | +4%    |
| Recovered    | 19 new | +6%    |