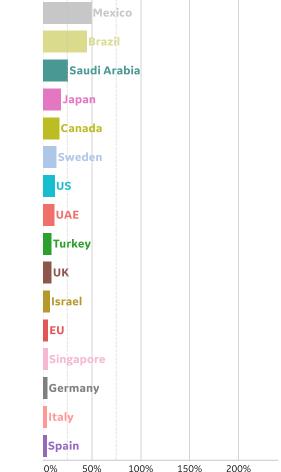

# % Change in Case Volume in Select Countries

**Confirmed Cases** 

Updated 19 May 2020, 3:30 GMT

**GE Healthcare** 

**COMMAND CENTERS** 

ge)

9

### **Over Previous 7 days**

**Active Cases** 

150%

200%

50%

100%

**Reported Recoveries** 