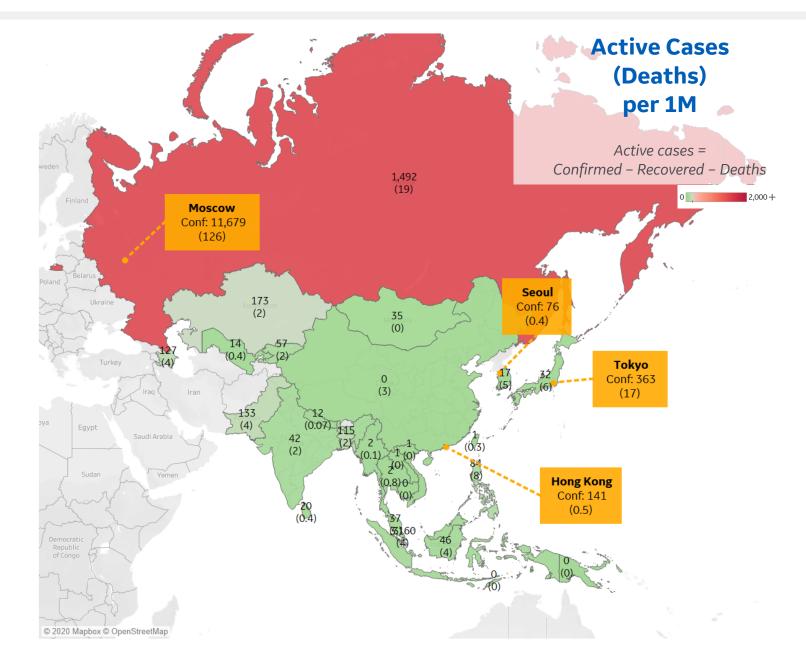

| Singapore   | 3,160 |
|-------------|-------|
| Russia      | 1,492 |
| Kazakhstan  | 173   |
| Pakistan    | 133   |
| Azerbaijan  | 127   |
| Bangladesh  | 115   |
| Philippines | 84    |
| Kyrgyzstan  | 57    |
| Indonesia   | 46    |
| India       | 42    |
|             |       |