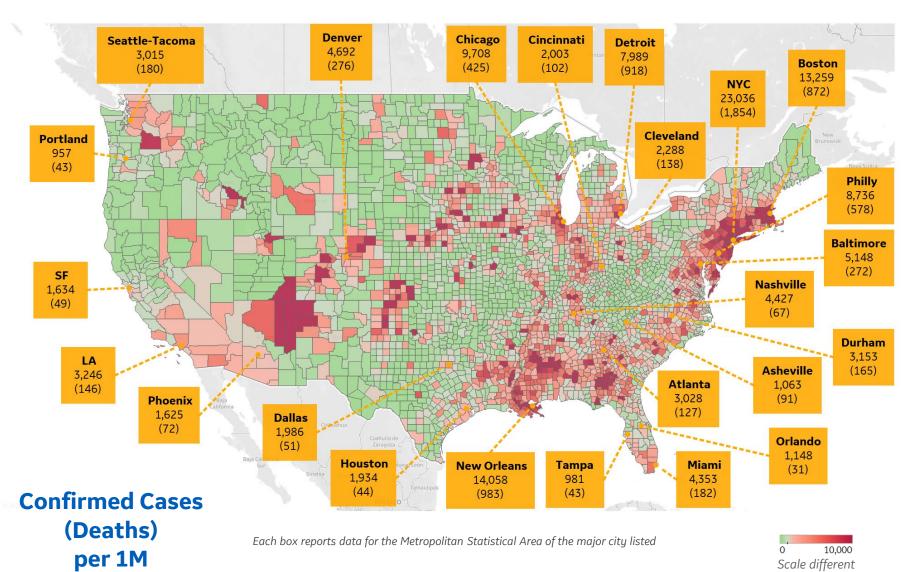

#### Top 10 Northeast Counties

Total Confirmed Cases / 1M

| Rockland County, NY    | 38,328 |
|------------------------|--------|
| Westchester County, NY | 32,448 |
| Passaic County, NJ     | 29,122 |
| Nassau County, NY      | 28,242 |
| Hudson County, NJ      | 26,059 |
| Union County, NJ       | 25,494 |
| Suffolk County, NY     | 25,005 |
| Orange County, NY      | 24,941 |
| New York City*         | 22,276 |
| Essex County, NJ       | 19,675 |

#### **Top 10 Other US Counties** Total Confirmed Cases / 1M

| Orleans Parish, LA         | 17,199 |
|----------------------------|--------|
| Jefferson Parish, LA       | 15,664 |
| Prince George's County, MD | 10,756 |
| Cook County, IL            | 10,618 |
| Wayne County, MI           | 10,461 |
| District of Columbia, DC   | 9,029  |
| Lake County, IL            | 7,947  |
| Marion County, IN          | 7,791  |
| Yakima County, WA          | 7,417  |
| Brown County, WI           | 7,176  |
|                            |        |

#### **Note:** Includes counties ≥ 250K population

from other pages

\* New York City counties aggregated into one reporting area