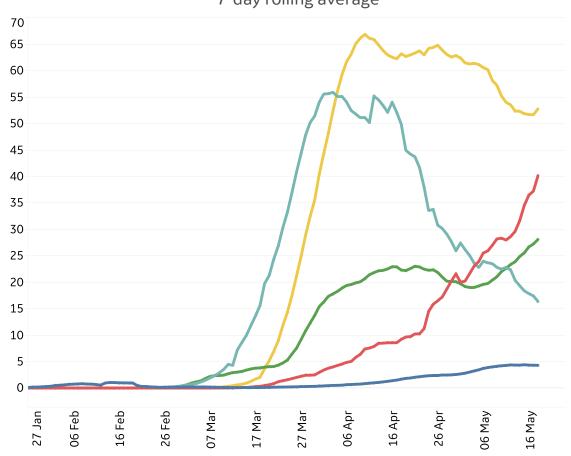

GE Healthcare COMMAND CENTERS

Updated 19 May 2020, 3:30 GMT 1

#### Trend since 22 Jan



**Today per 1M** Active cases = Confirmed – Recovered – Deaths



| Per 1M:      | Today   | Change |
|--------------|---------|--------|
| Active Today | 348     | +1%    |
| Active       | 4 new   | +1%    |
| Confirmed    | 11 new  | +2%    |
| Deaths       | 0.4 new | +1%    |
| Recovered    | 7 new   | +3%    |







ge)

2



## **Top 50 Countries: Per 1M**

| 1 - 25       |                 | Today     |        |           | Tota               | since 2         | 22 Jan             | 26 - 50        |                 |           | Today  |           | Tota               | l since 2       | 2 Jan              |
|--------------|-----------------|-----------|--------|-----------|--------------------|-----------------|--------------------|----------------|-----------------|-----------|--------|-----------|--------------------|-----------------|--------------------|
|              | Active<br>Today | Confirmed | Deaths | Recovered | Total<br>Confirmed | Total<br>Deaths | Total<br>Recovered |                | Active<br>Today | Confirmed | Deaths | Recovered | Total<br>Confirmed | Total<br>Deaths | Total<