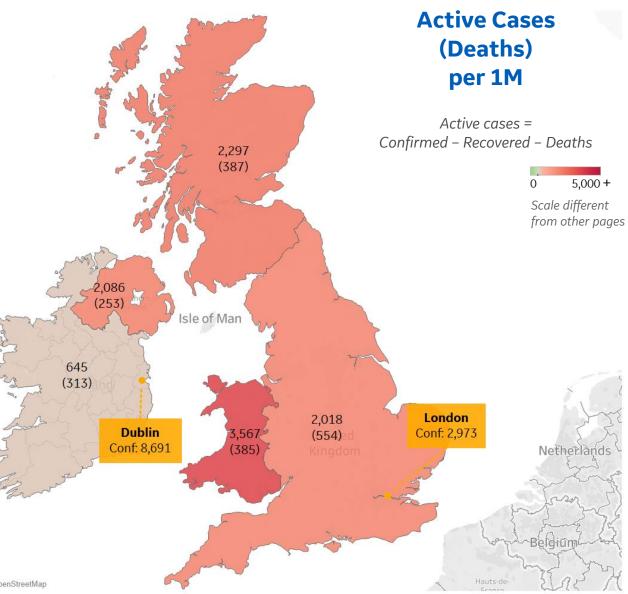

| Wales            | 3,567 |
|------------------|-------|
| Scotland         | 2,297 |
| Northern Ireland | 2,086 |
| England          | 2,018 |
| Ireland          | 645   |

| Per          |        |        |
|--------------|--------|--------|
|              | Today  | Change |
| Active Cases | 906    | +1%    |
| Confirmed    | 29 new | +1%    |
| Deaths       | 2 new  | +1%    |
| Recovered    | 18 new | +2%    |

Scale different from other pages

GE Healthcare COMMAND CENTERS

from other pages

| Per 1        |        |        |
|--------------|--------|--------|
|              | Today  | Change |
| Active Cases | 85     | +2%    |
| Confirmed    | 19 new | +5%    |
| Deaths       | 1 new  | +3%    |
| Recovered    | 16 new | +6%    |

0 5,000 + Scale different from other pages