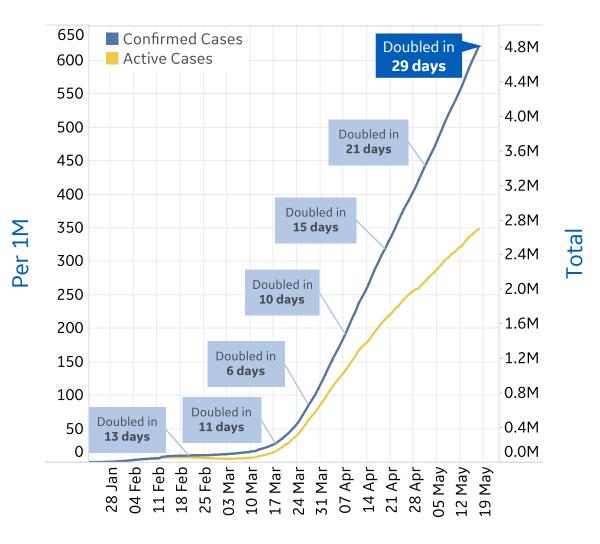

#### Trend since 22 Jan

**Today per 1M** Active cases = Confirmed – Recovered – Deaths

| Per 1M:      | Today   | Change |
|--------------|---------|--------|
| Active Today | 348     | +1%    |
| Active       | 4 new   | +1%    |
| Confirmed    | 11 new  | +2%    |
| Deaths       | 0.4 new | +1%    |
| Recovered    | 7 new   | +3%    |