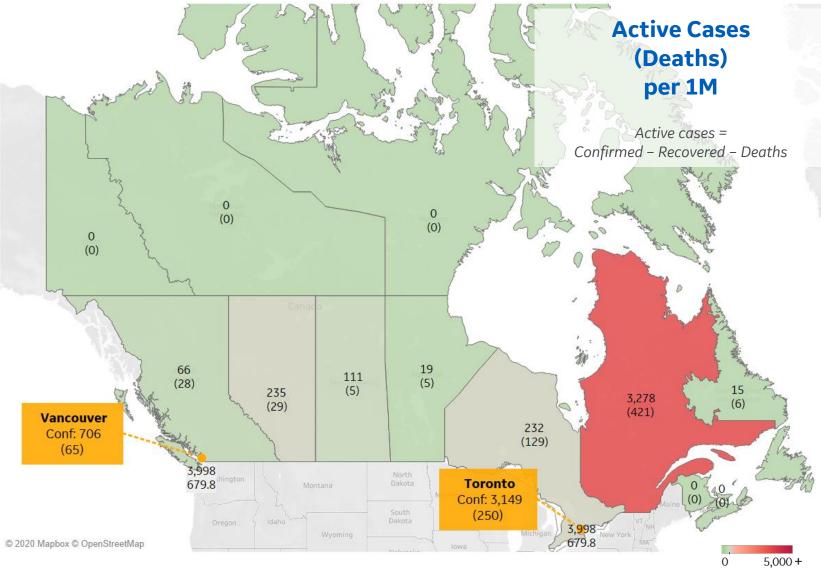

| Quebec           | 3,278 |
|------------------|-------|
| Alberta          | 235   |
| Ontario          | 232   |
| Saskatchewan     | 111   |
| British Columbia | 66    |
| Nova Scotia      | 43    |
| Manitoba         | 19    |
| Newfoundland a   | 15    |
|                  |       |