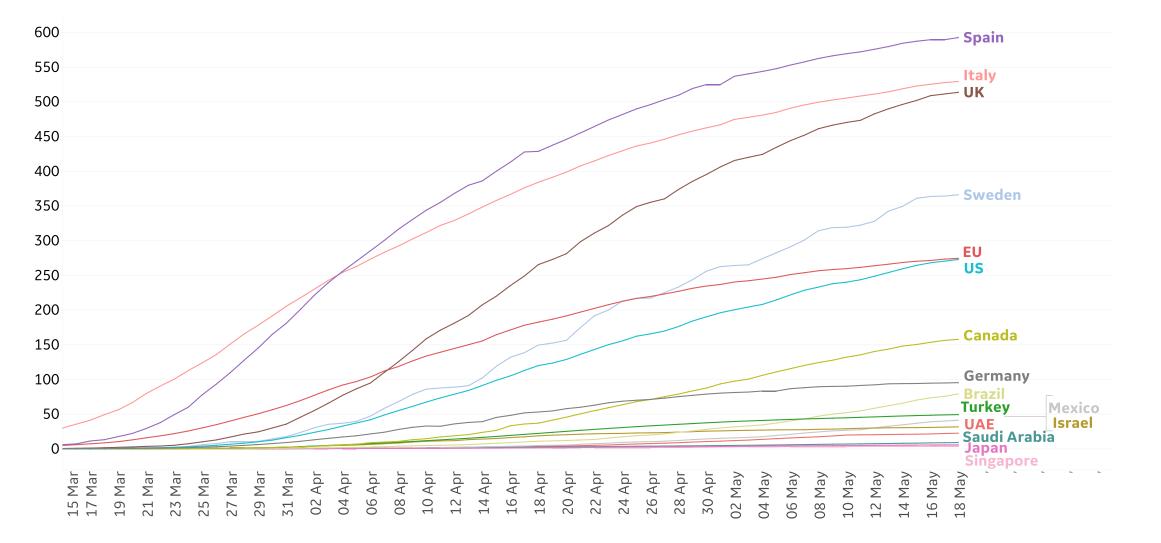

# % Change in Case Volume in Select Countries

**Confirmed Cases** 

Updated 19 May 2020, 3:30 GMT

**GE Healthcare** 

**COMMAND CENTERS** 

ge)

9

### **Over Previous 7 days**

**Active Cases** 

150%

200%

50%

100%

**Reported Recoveries** 

### **Reported Deaths**