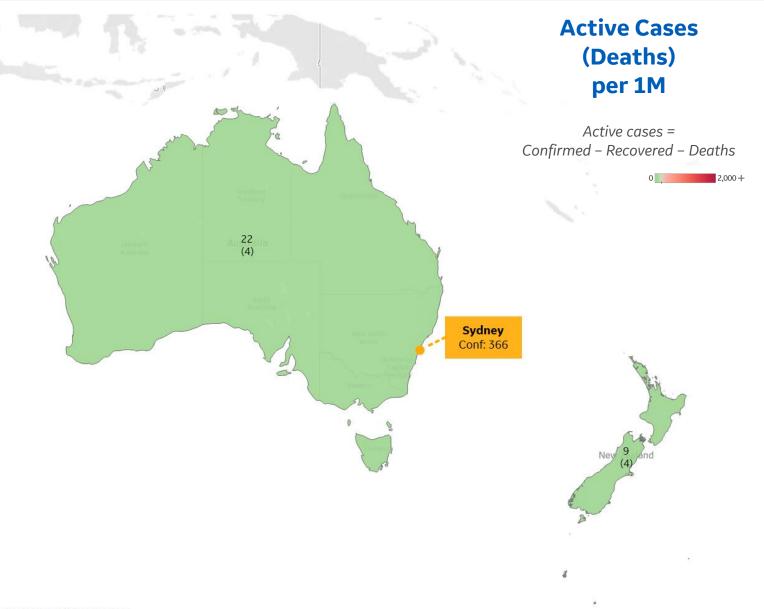

#### Most Active Cases per 1M ..... ----

| Australia   | 22 |
|-------------|----|
| New Zealand | 9  |

| Per 1        | M in Region |        |
|--------------|-------------|--------|
|              | Today       | Change |
| Active Cases | 39          | +4%    |
| Confirmed    | 3 new       | +4%    |
| Deaths       | 0.1 new     | +3%    |
| Recovered    | 1 new       | +4%    |