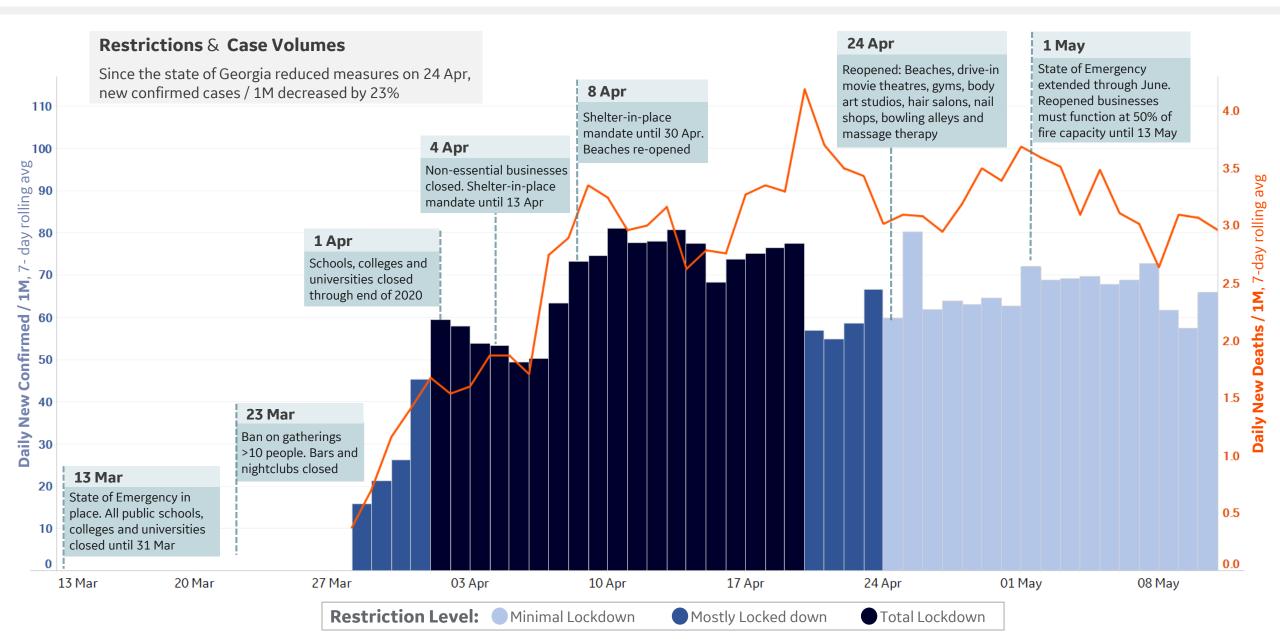

# Feature: Restrictions & Daily New Cases / 1M

Updated 19 May 2020, 3:30 GMT 11

7-day Rolling Avg. Daily New Cases / 1M

ంం

**Restriction Level:** 