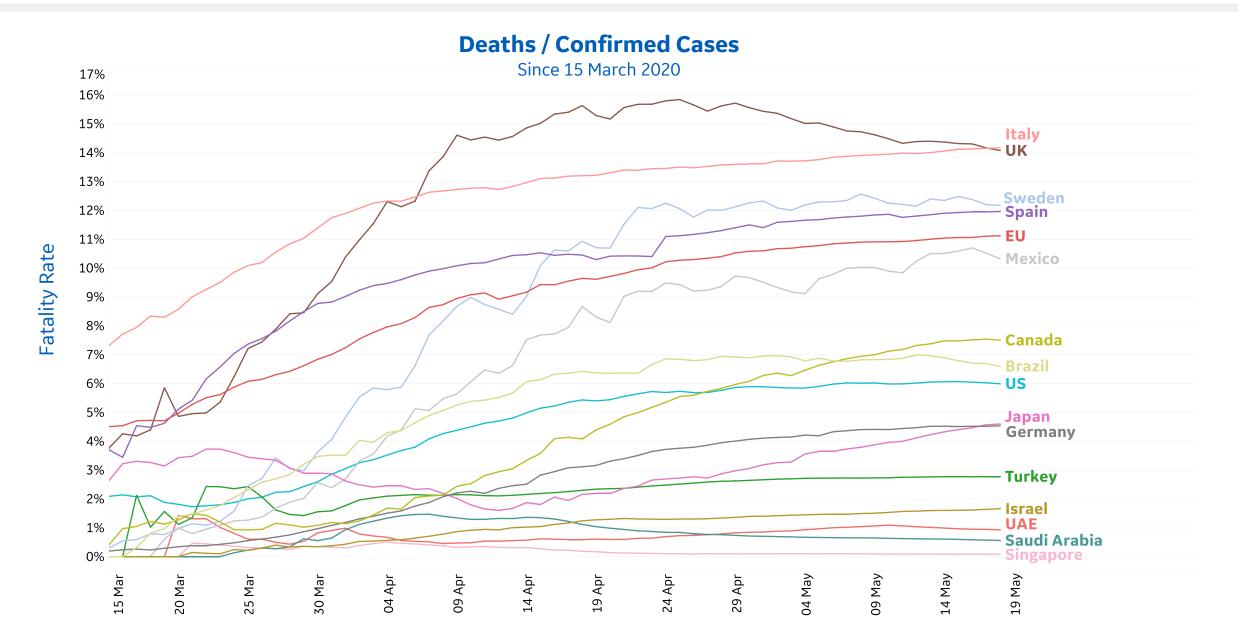

### **Daily New Deaths / 1M**

7-day rolling avg. Since 15 Mar 2020

Updated 19 May 2020, 3:30 GMT