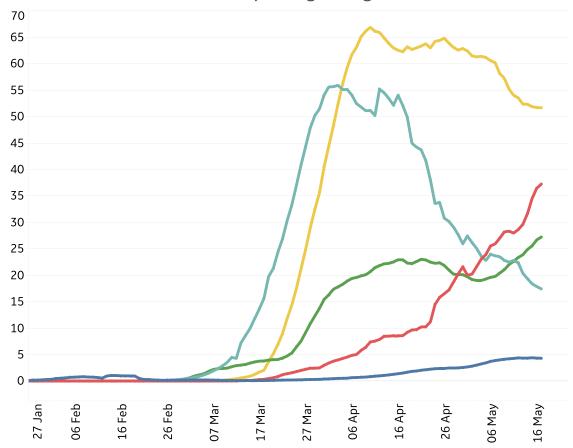

Updated 18 May 2020, 3:30 GMT

#### **Trend since 22 Jan**



#### **Today per 1M**

Active cases = Confirmed - Recovered - Deaths



| Today   | Change                            |
|---------|-----------------------------------|
| 344     | +1%                               |
| 5 new   | +1%                               |
| 10 new  | +2%                               |
| 0.4 new | +1%                               |
| 5 new   | +2%                               |
|         | 344<br>5 new<br>10 new<br>0.4 new |



# **New Confirmed Cases & New Deaths**



#### **New Confirmed Cases / 1M**

7-day rolling average



#### New Deaths / 1M

7-day rolling average



# **Top 50 Countries: Per 1M**

Updated 18 May 2020, 3:30 GMT

| م 12 م | May 2020. | 3.30 CMT |  |
|--------|-----------|----------|--|

| 1 - 25       |                 | Today     |        | Tota      | since 2            | 2 Jan           |                    |
|--------------|-----------------|-----------|--------|-----------|--------------------|-----------------|--------------------|
|              | Active<br>Today | Confirmed | Deaths | Recovered | Total<br>Confirmed | Total<br>Deaths | Total<br>Recovered |
| Qatar        | 9,795           | 566       | 0      | 202       | 11,317             | 5               | 1,517              |
| US           | 3,399           | 57        | 2      | 12        | 4,492              | 271