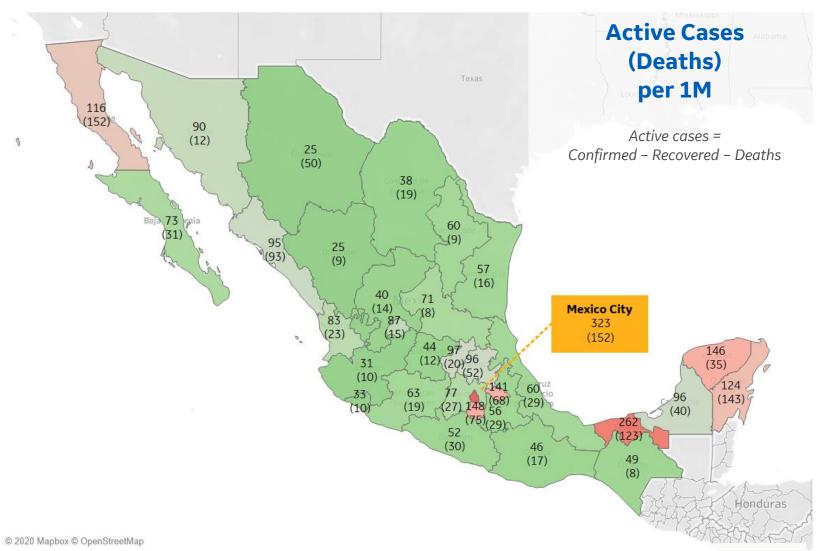

## **Per 1M in Region**

|              | Today  | Change |
|--------------|--------|--------|
| Active Cases | 83     | +5%    |
| Confirmed    | 16 new | +4%    |
| Deaths       | 1 new  | +3%    |
| Recovered    | 11 new | +4%    |

| Distrito Federal | 323 |
|------------------|-----|
| Tabasco          | 262 |
| Morelos          | 148 |
| Yucatan          | 146 |
| Tlaxcala         | 141 |
| Quintana Roo     | 124 |
| Baja California  | 116 |
| Queretaro        | 97  |
| Campeche         | 96  |
| Hidalgo          | 96  |
|                  |     |