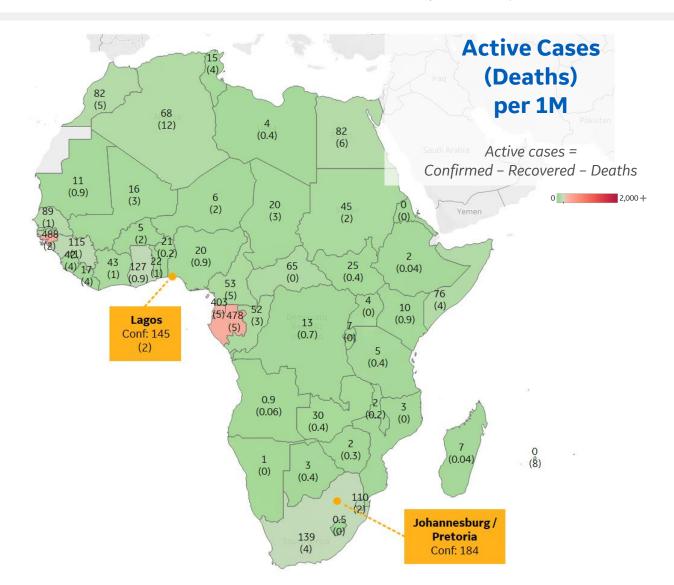

### **Per 1M in Region**

|              | Today    | Change |
|--------------|----------|--------|
| Active Cases | 37       | +3%    |
| Confirmed    | 2 new    | +4%    |
| Deaths       | 0.04 new | +2%    |
| Recovered    | 1 new    | +4%    |

| Guinea-Bissau | 488 |
|---------------|-----|
| Gabon         | 478 |
| Eq. Guinea    | 403 |
| South Africa  | 139 |
| Ghana         | 127 |
| Guinea        | 115 |
| Eswatini      | 110 |
| Senegal       | 89  |
| Egypt         | 82  |
| Morocco       | 82  |
|               |     |

<sup>\*</sup> Excludes regions with population < 1M

\*\* Per 1M = Per 1 Million Population unless otherwise noted

**Johns Hopkins Coronavirus Resource Center:** 

https://coronavirus.jhu.edu/map.html

**Worldometer Coronavirus Reporting:** 