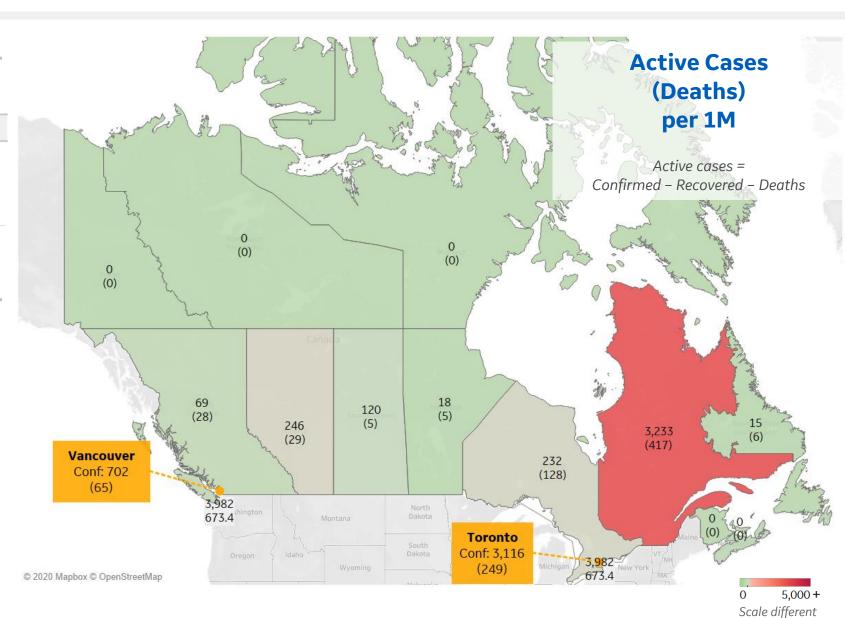

## **Per 1M in Region**

|              | Today  | Change |
|--------------|--------|--------|
| Active Cases | 897    | +1%    |
| Confirmed    | 30 new | +1%    |
| Deaths       | 3 new  | +2%    |
| Recovered    | 20 new | +2%    |

| Quebec           | 3,233 |
|------------------|-------|
| Alberta          | 246   |
| Ontario          | 232   |
| Saskatchewan     | 120   |
| British Columbia | 69    |
| Nova Scotia      | 48    |
| Manitoba         | 18    |
| Newfoundland a   | 15    |