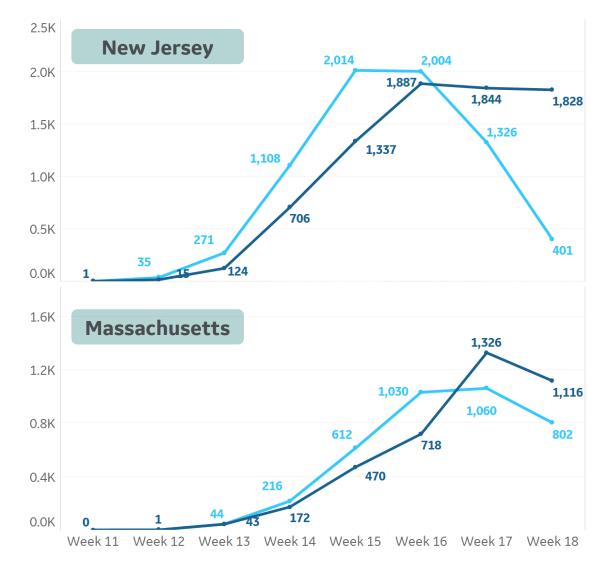

# Feature: CDC and JHU Reported COVID Deaths

Updated 18 May 2020, 3:30 GMT

New Deaths by Week in Selected States as Reported by the CDC and JHU

Week 11 - 18

- Note different axes in each state
- Per CDC: Values should not be compared by state due to differences in reporting time