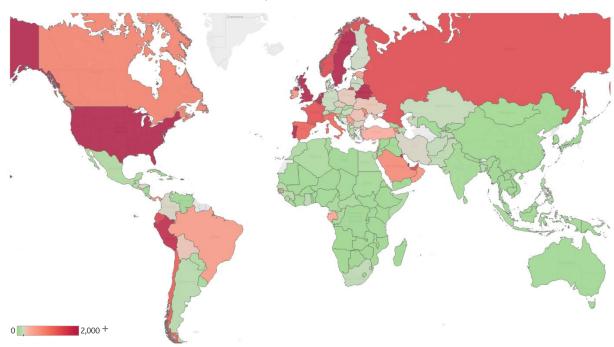

# **Top 50 Countries: Per 1M**

Updated 18 May 2020, 3:30 GMT

| م 12 م | May 2020. | 3.30 CMT |  |
|--------|-----------|----------|--|

| 1 - 25       |                 | Today     |        | Tota      | since 2            | 2 Jan           |                    |
|--------------|-----------------|-----------|--------|-----------|--------------------|-----------------|--------------------|
|              | Active<br>Today | Confirmed | Deaths | Recovered | Total<br>Confirmed | Total<br>Deaths | Total<br>Recovered |
| Qatar        | 9,795           | 566       | 0      | 202       | 11,317             | 5               | 1,517              |
| US           | 3,399           | 57        | 2      | 12        | 4,492              | 271             | 823                |
| Singapore    | 3,192           | 117       | 0      | 170       | 4,793              | 4               | 1,596              |
| UK           | 3,082           | 52        | 3      | 0         | 3,609              | 511             | 16                 |
| Belgium      | 2,726           | 25        | 4      | 14        | 4,770              | 781             | 1,262              |
| Kuwait       | 2,493           | 245       | 1      | 58        | 3,477              | 26              | 958                |
| Bahrain      | 2,371           | 123       | 0      | 87        | 4,088              | 7               | 1,710              |
| Portugal     | 2,273           | 22        | 1      | 80        | 2,848              | 119             | 455                |
| Netherlands  | 2,237           | 7         | 1      | 0         | 2,579              | 333             | 10                 |
| Sweden       | 2,128           | 46        | 0      | 0         | 2,985              | 364             | 492                |
| Belarus      | 2,069           | 103       | 1      | 46        | 3,138              | 17              | 1,051              |
| Peru         | 1,850           | 113       | 4      | 11        | 2,799              | 80              | 868                |
| Ecuador      | 1,531           | 24        | 3      | 0         | 1,881              | 155             | 195                |
| UAE          | 1,479           | 74        | 1      | 59        | 2,362              | 22              | 861                |
| Norway       | 1,473           | 2         | 0      | 0         | 1,522              | 43              | 6                  |
| Russia       | 1,451           | 67        | 1      | 29        | 1,931              | 18              | 462                |
| France       | 1,383           | 1         | 9      | 12        | 2,753              | 431             | 940                |
| Chile        | 1,262           | 123       | 2      | 63        | 2,290              | 24              | 1,005              |
| Spain        | 1,212           | 0         | 0      | 0         | 4,934              | 590             | 3,132              |
| Italy        | 1,130           | 11        | 2      | 39        | 3,729              | 528             | 2,070              |
| Canada       | 897             | 30        | 3      | 20        | 2,075              | 156             | 1,022              |
| Moldova      | 869             | 31        | 1      | 0         | 1,502              | 52              | 581                |
| EU           | 848             | 7         | 2      | 14        | 2,462              | 273             | 1,340              |
| Armenia      | 839             | 64        | 2      | 46        | 1,509              | 20              | 650                |
| Saudi Arabia | 825             | 79        | 0      | 59        | 1,573              | 9               | 739                |

| 26 - 50        | - 50 Today      |           | Total  | since 2   | 2 Jan              |                 |                    |
|----------------|-----------------|-----------|--------|-----------|--------------------|-----------------|--------------------|
|                | Active<br>Today | Confirmed | Deaths | Recovered | Total<br>Confirmed | Total<br>Deaths | Total<br>Recovered |
| Panama         | 753             | 36        | 1      | 0         | 2,226              | 64              | 1,409              |
| Oman           | 724             | 31        | 0      | 6         | 1,016              | 4               | 287                |
| Serbia         | 649             | 13        | 0      | 26        | 1,214              | 26              | 539                |
| Ireland        | 628             | 13        | 2      | 0         | 4,883              | 312             | 3,943              |
| Brazil         | 616             | 36        | 2      | 21        | 1,134              | 76              | 443                |
| Estonia        | 583             | 3         | 0      | 3         | 1,337              | 47              | 707                |
| Dom. Rep.      | 557             | 19        | 0      | 196       | 1,135              | 39              | 539                |
| Slovenia       | 524             | 0         | 0      | 0         | 705                | 50              | 131                |
| Guinea-Bissau  | 488             | 11        | 0      | 0         | 503                | 2               | 13                 |
| Gabon          | 478             | 0         | 0      | 0         | 593                | 5               | 110                |
| Turkey         | 419             | 16        | 1      | 22        | 1,772              | 49              | 1,304              |
| Eq. Guinea     | 403             | 0         | 0      | 0         | 423                | 5               | 16                 |
| Israel         | 393             | 1         | 0      | 10        | 1,920              | 31              | 1,495              |
| Cyprus         | 318             | 2         | 0      | 0         | 759                | 14              | 427                |
| Romania        | 305             | 9         | 1      | 16        | 877                | 58              | 514                |
| Bolivia        | 293             | 22        | 0      | 1         | 350                | 14              | 42                 |
| Ukraine        | 290             | 10        | 0      | 5         | 418                | 12              | 117                |
| Poland         | 268             | 7         | 0      | 7         | 490                | 24              | 197                |
| Czechia        | 254             | 2         | 0      | 4         | 791                | 28              | 510                |
| Iran           | 223             | 22        | 1      | 16        | 1,431              | 83              | 1,125              |
| Colombia       | 221             | 12        | 0      | 4         | 306                | 11              | 74                 |
| Honduras       | 221             | 8         | 0      | 4         | 267                | 14              | 32                 |
| Bos. and Herz. | 220             | 7         | 1      | 25        | 698                | 41              | 438                |
| Bulgaria       | 217             | 5         | 0      | 4         | 318                | 16              | 86                 |
| Total World    | 344             | 10        | 0      | 5         | 609                | 41              | 224                |