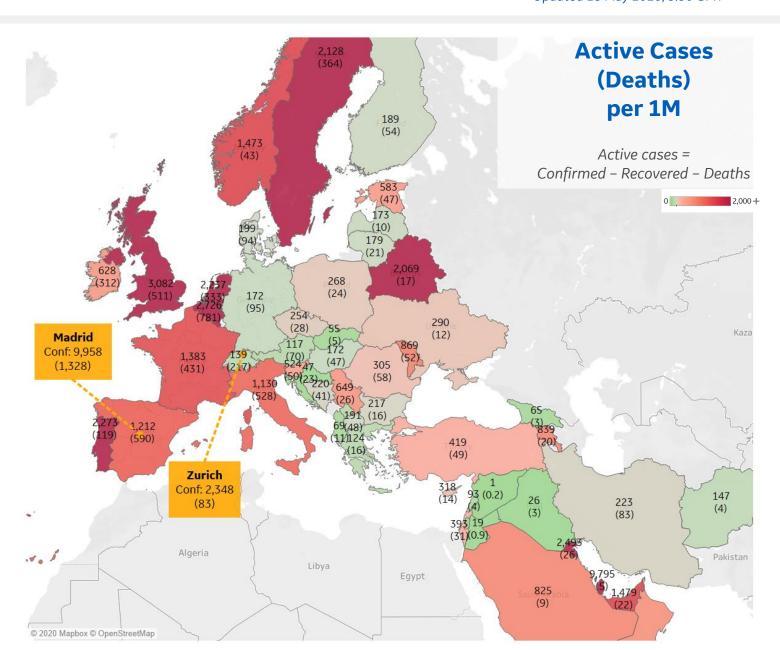

# **Europe & Middle East**

#### **Per 1M in Region**

|              | Today  | Change |
|--------------|--------|--------|
| Active Cases | 826    | +0.4%  |
| Confirmed    | 20 new | +1%    |
| Deaths       | 1 new  | +1%    |
| Recovered    | 16 new | +2%    |

| Qatar       | 9,795 |
|-------------|-------|
| UK          | 3,082 |
| Belgium     | 2,726 |
| Kuwait      | 2,493 |
| Bahrain     | 2,371 |
| Portugal    | 2,273 |
| Netherlands | 2,237 |
| Sweden      | 2,128 |
| Belarus     | 2,069 |
| UAE         | 1,479 |
|             |       |