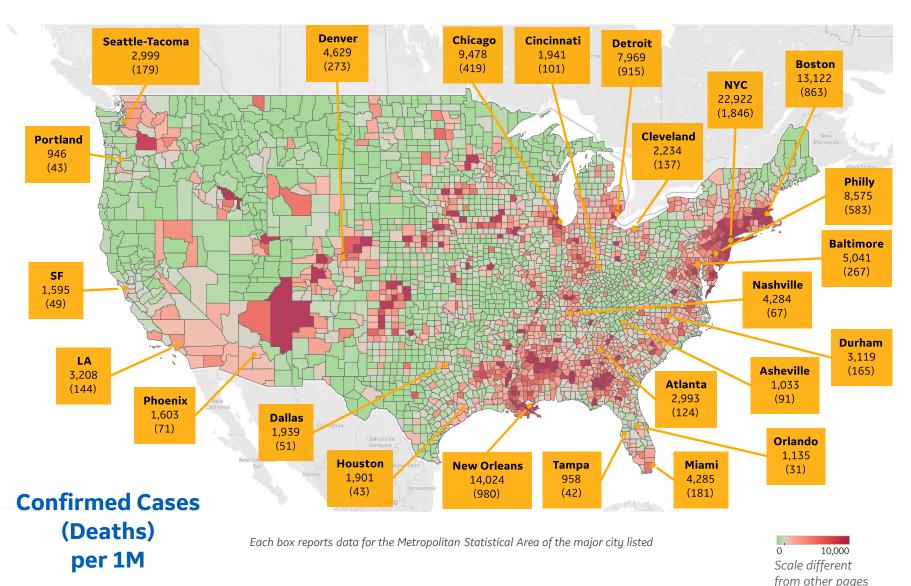

#### **Top 10 Northeast Counties**

Total Confirmed Cases / 1M

| Rockland County, NY    | 38,178 |
|------------------------|--------|
| Westchester County, NY | 32,283 |
| Passaic County, NJ     | 28,869 |
| Nassau County, NY      | 28,123 |
| Hudson County, NJ      | 25,781 |
| Union County, NJ       | 25,296 |
| Suffolk County, NY     | 24,853 |
| Orange County, NY      | 24,765 |
| New York City*         | 22,126 |
| Essex County, NJ       | 19,488 |
|                        |        |

#### **Top 10 Other US Counties**

Total Confirmed Cases / 1M

| Orleans Parish, LA         | 17,150 |
|----------------------------|--------|
| Jefferson Parish, LA       | 15,560 |
| Prince George's County, MD | 10,441 |
| Wayne County, MI           | 10,387 |
| Cook County, IL            | 10,340 |
| District of Columbia, DC   | 8,816  |
| Lake County, IL            | 7,702  |
| Marion County, IN          | 7,637  |
| Yakima County, WA          | 7,133  |
| Brown County, WI           | 6,999  |
|                            |        |

**Note:** Includes counties ≥ 250K population

<sup>\*</sup> New York City counties aggregated into one reporting area

Updated 18 May 2020, 3:30 GMT

per 1M