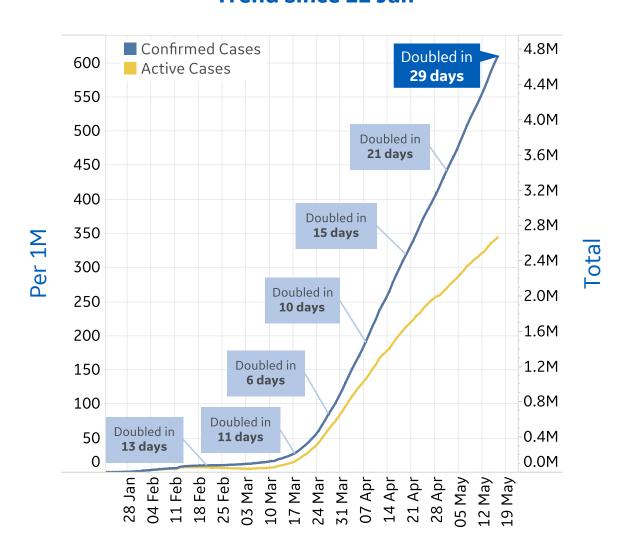

#### **Trend since 22 Jan**

#### **Today per 1M**

Active cases = Confirmed - Recovered - Deaths

| Today   | Change                            |
|---------|-----------------------------------|
| 344     | +1%                               |
| 5 new   | +1%                               |
| 10 new  | +2%                               |
| 0.4 new | +1%                               |
| 5 new   | +2%                               |
|         | 344<br>5 new<br>10 new<br>0.4 new |