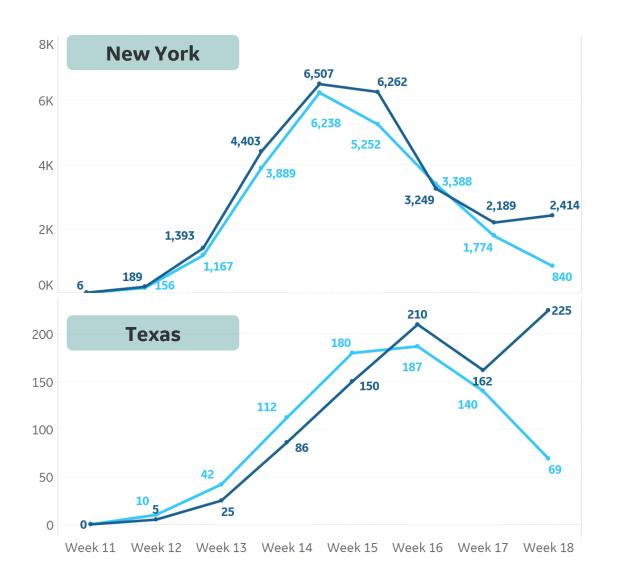

# Feature: CDC and JHU Reported COVID Deaths

Updated 18 May 2020, 3:30 GMT

New Deaths by Week in Selected States as Reported by the CDC and JHU

Week 11 - 18

- Note different axes in each state
- Per CDC: Values should not be compared by state due to differences in reporting time