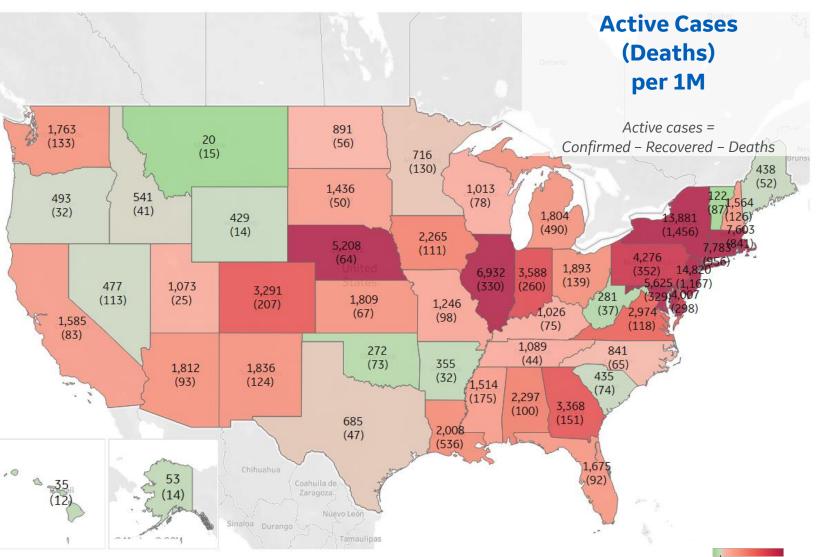

### **Per 1M in Region**

|              | Today  | Change |
|--------------|--------|--------|
| Active Cases | 3,399  | +1%    |
| Confirmed    | 57 new | +1%    |
| Deaths       | 2 new  | +1%    |
| Recovered    | 12 new | +1%    |

| New Jersey    | 14,820 |
|---------------|--------|
| New York      | 13,881 |
| Rhode Island  | 10,656 |
| DC            | 8,101  |
| Connecticut   | 7,783  |
| Massachusetts | 7,603  |
| Illinois      | 6,932  |
| Maryland      | 5,625  |
| Nebraska      | 5,208  |
| Pennsylvania  | 4,276  |