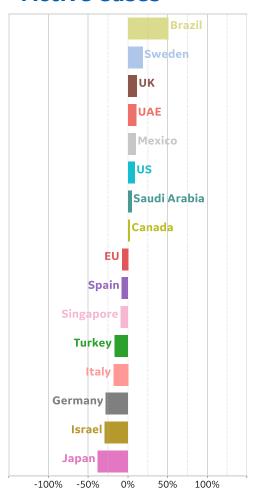

|
| Eq. Guinea     | 565             | 0         | 0      | 0         | 594                | 7               | 22                 |
| Cyprus         | 384             | 2         | 0      | 0         | 916                | 17              | 515                |
| Total World    | 2,664,472       | 79,552    | 3,404  | 40,766    | 4,713,620          | 315,185         | 1,733,963          |



# **New Confirmed Cases in Select Countries**

Updated 18 May 2020, 3:30 GMT



# **New Deaths in Select Countries**

### **Daily New Deaths / 1M**

7-day rolling avg. Since 15 Mar 2020



Updated 18 May 2020, 3:30 GMT





#### **Total Deaths / 1M**

Since 15 Mar 2020



# **Fatality Rate in Select Countries**









Updated 18 May 2020, 3:30 GMT

**Over Previous 7 days** 

#### **Active Cases**



#### **Confirmed Cases**



#### **Reported Recoveries**



#### **Reported Deaths**





# Feature: CDC and JHU Reported COVID Deaths

Updated 18 May 2020, 3:30 GMT

10





#### 01 Feb 08 Feb 15 Feb 22 Feb 29 Feb 07 Mar 14 Mar 21 Mar 28 Mar 04 Apr 11 Apr 18 Apr 25 Apr 02 May 09 May

#### **Total Reported Deaths**





The **CDC** death counts include all deaths where COVID-19 is listed on the death certificate as a cause of death, or as a *probable* or *presumed* cause of death.

According to the CDC, reported death counts are **provisional** and lag an average of 1-2 weeks behind other sources, due to:

- Death certificate completion time
- Most COVID-19 deaths are manually coded by NCHS
- Variation in reporting time across states

**JHU** relies upon publicly available data from mult