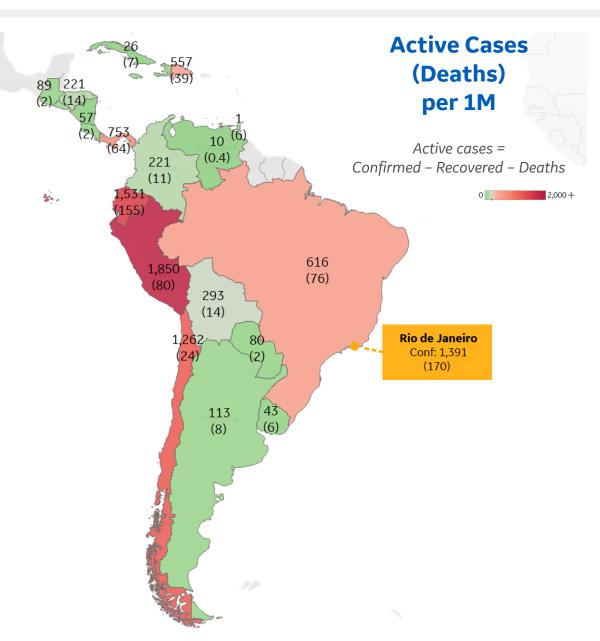

# **Central & South America**

### **Per 1M in Region**

|              | Today  | Change |
|--------------|--------|--------|
| Active Cases | 537    | +2%    |
| Confirmed    | 31 new | +3%    |
| Deaths       | 1 new  | +3%    |
| Recovered    | 16 new | +5%    |

| Peru        | 1,850 |
|-------------|-------|
| Ecuador     | 1,531 |
| Chile       | 1,262 |
| Panama      | 753   |
| Brazil      | 616   |
| Dom. Rep.   | 557   |
| Bolivia     | 293   |
| Colombia    | 221   |
| Honduras    | 221   |
| El Salvador | 130   |
|             |       |

<sup>\*</sup> Excludes regions with population < 1M

**COMMAND CENTERS** 