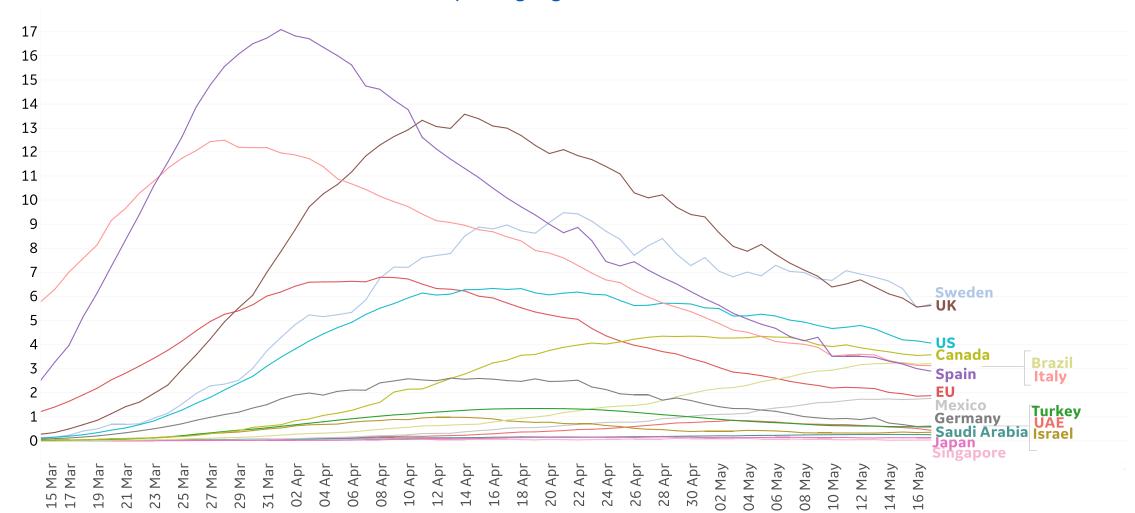

#### New Deaths / 1M

7-day rolling average

# **New Deaths in Select Countries**

### **Daily New Deaths / 1M**

7-day rolling avg. Since 15 Mar 2020

Updated 18 May 2020, 3:30 GMT