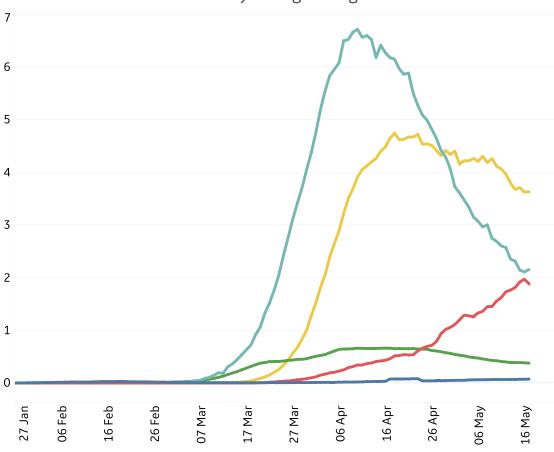

Updated 18 May 2020, 3:30 GMT

#### **Trend since 22 Jan**



#### **Today per 1M**

Active cases = Confirmed - Recovered - Deaths



| Today   | Change                            |
|---------|-----------------------------------|
| 344     | +1%                               |
| 5 new   | +1%                               |
| 10 new  | +2%                               |
| 0.4 new | +1%                               |
| 5 new   | +2%                               |
|         | 344<br>5 new<br>10 new<br>0.4 new |



# **New Confirmed Cases & New Deaths**



#### **New Confirmed Cases / 1M**

7-day rolling average



#### New Deaths / 1M

7-day rolling average



# **Top 50 Countries: Per 1M**

Updated 18 May 2020, 3:30 GMT

| م 12 م | May 2020. | 3.30 CMT |  |
|--------|-----------|----------|--|

| 1 - 25       |                 | Today     |        | Tota      | since 2            | 2 Jan           |                    |
|--------------|-----------------|-----------|--------|-----------|--------------------|-----------------|--------------------|
|              | Active<br>Today | Confirmed | Deaths | Recovered | Total<br>Confirmed | Total<br>Deaths | Total<br>Recovered |
| Qatar        | 9,795           | 566       | 0      | 202       | 11,317             | 5               | 1,517              |
| US           | 3,399           | 57        | 2      | 12        | 4,492              | 271             | 823                |
| Singapore    | 3,1