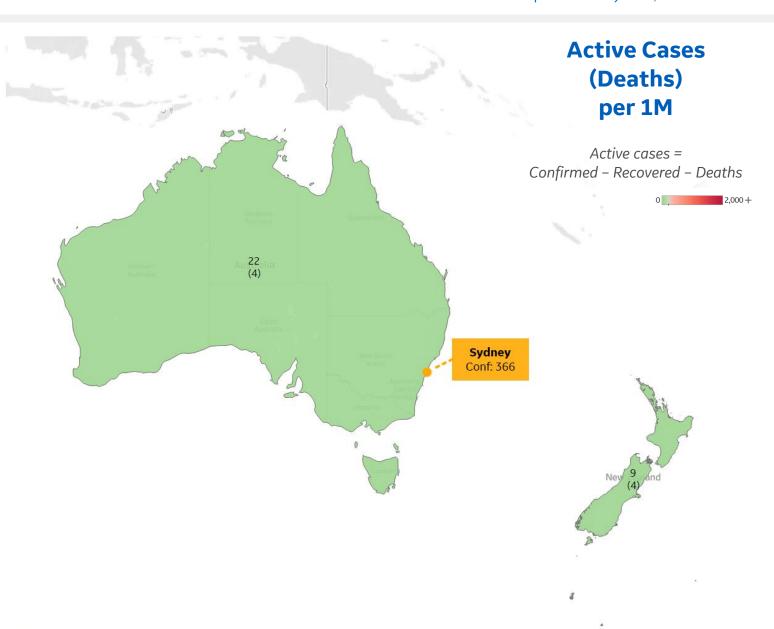

### Per 1M in Region

|              | Today    | Change |
|--------------|----------|--------|
| Active Cases | 20       | -0.1%  |
| Confirmed    | 0.3 new  | +0.1%  |
| Deaths       | 0.03 new | +1%    |
| Recovered    | 1 new    | +0.4%  |

| Australia   | 22 |
|-------------|----|
| New Zealand | 9  |

<sup>\*</sup> Excludes regions with population < 1M