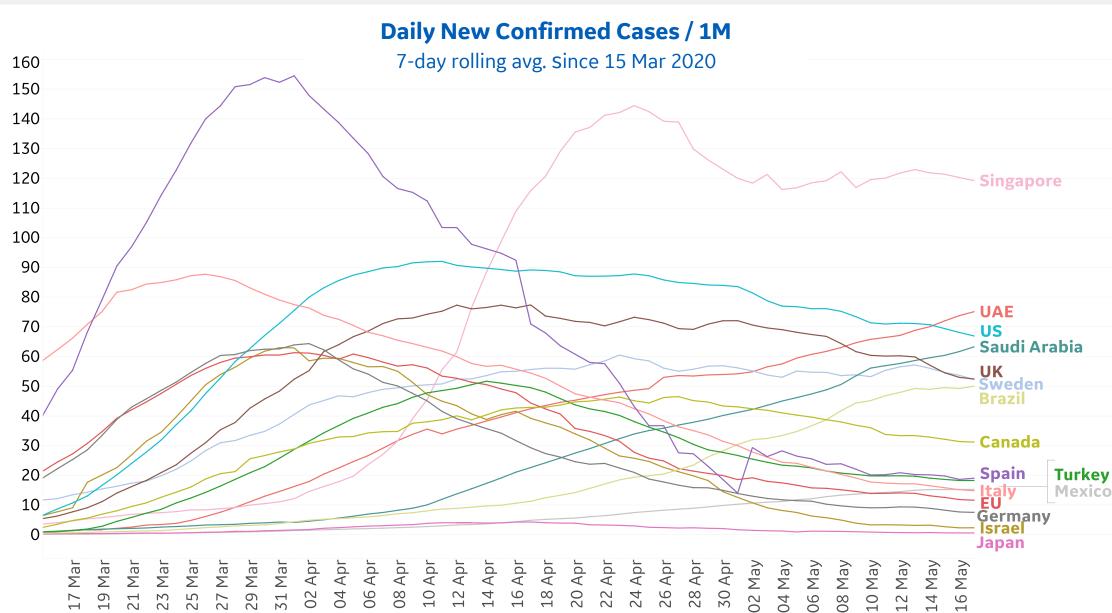

#### **New Confirmed Cases / 1M**

7-day rolling average

# **New Confirmed Cases in Select Countries**

Updated 18 May 2020, 3:30 GMT