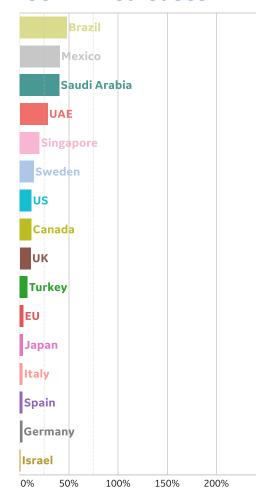

| 0         | 0      | 0         | 594                | 7               | 22                 |
| Cyprus         | 384             | 2         | 0      | 0         | 916                | 17              | 515                |
| Total World    | 2,664,472       | 79,552    | 3,404  | 40,766    | 4,713,620          | 315,185         | 1,733,963          |



# **New Confirmed Cases in Select Countries**

Updated 18 May 2020, 3:30 GMT



# **New Deaths in Select Countries**

### **Daily New Deaths / 1M**

7-day rolling avg. Since 15 Mar 2020



Updated 18 May 2020, 3:30 GMT





#### **Total Deaths / 1M**

Since 15 Mar 2020



# **Fatality Rate in Select Countries**









Updated 18 May 2020, 3:30 GMT

**Over Previous 7 days** 

#### **Active Cases**



#### **Confirmed Cases**



#### **Reported Recoveries**



#### **Reported Deaths**





# Feature: CDC and JHU Reported COVID Deaths

Updated 18 May 2020, 3:30 GMT

10





#### 01 Feb 08 Feb 15 Feb 22 Feb 29 Feb 07 Mar 14 Mar 21 Mar 28 Mar 04 Apr 11 Apr 18 Apr 25 Apr 02 May 09 May

#### **Total Reported Deaths**





The **CDC** death counts include all deaths where COVID-19 is listed on the death certificate as a cause of death, or as a *probable* or *presumed* cause of death.

According to the CDC, reported death counts are **provisional** and lag an average of 1-2 weeks behind other sources, due to:

- Death certificate completion time
- Most COVID-19 deaths are manually coded by NCHS
- Variation in reporting time across states

**JHU** relies upon publicly available data from multiple sources that do not alw