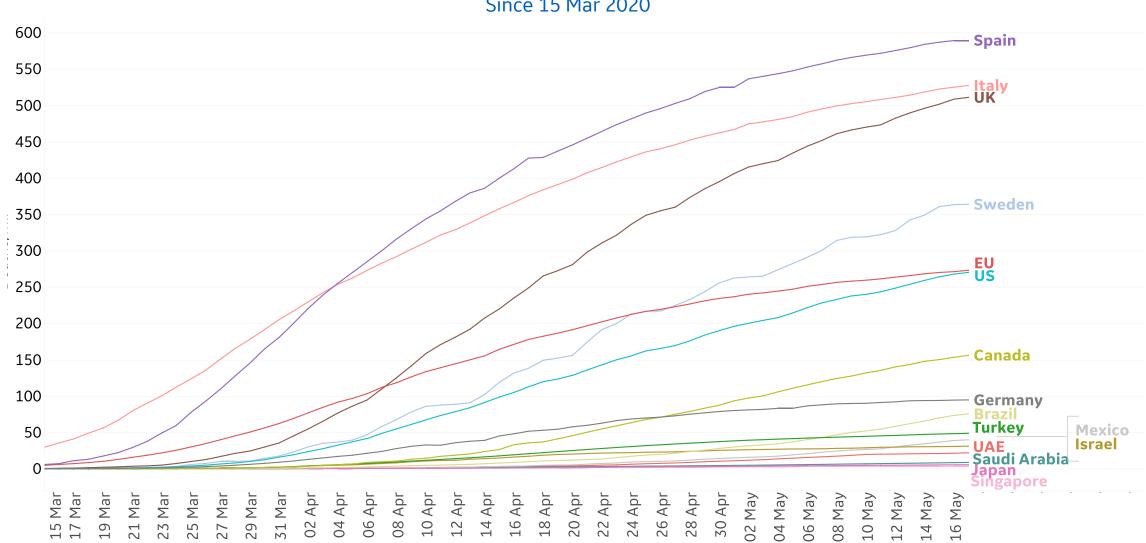

|
| Bos. and Herz. | 721             | 23        | 4      | 81        | 2,290              | 133             | 1,436              |
| Eq. Guinea     | 565             | 0         | 0      | 0         | 594                | 7               | 22                 |
| Cyprus         | 384             | 2         | 0      | 0         | 916                | 17              | 515                |
| Total World    | 2,664,472       | 79,552    | 3,404  | 40,766    | 4,713,620          | 315,185         | 1,733,963          |



# **New Confirmed Cases in Select Countries**

Updated 18 May 2020, 3:30 GMT



# **New Deaths in Select Countries**

### **Daily New Deaths / 1M**

7-day rolling avg. Since 15 Mar 2020



Updated 18 May 2020, 3:30 GMT





#### **Total Deaths / 1M**

Since 15 Mar 2020



# **Fatality Rate in Select Countries**









Updated 18 May 2020, 3:30 GMT

**Over Previous 7 days** 

#### **Active Cases**



#### **Confirmed Cases**



#### **Reported Recoveries**



#### **Reported Deaths**





# Feature: CDC and JHU Reported COVID Deaths

Updated 18 May 2020, 3:30 GMT

10





#### 01 Feb 08 Feb 15 Feb 22 Feb 29 Feb 07 Mar 14 Mar 21 Mar 28 Mar 04 Apr 11 Apr 18 Apr 25 Apr 02 May 09 May

#### **Total Reported Deaths**





The **CDC** death counts include all deaths where COVID-19 is listed on the death certificate as a cause of death, or as a *probable* or *presumed* cause of death.

According to the CDC, reported death counts are **provisional** and lag an average of 1-2 weeks behind other sources, due to:

- Death certificate completion time
- Most COVID-19