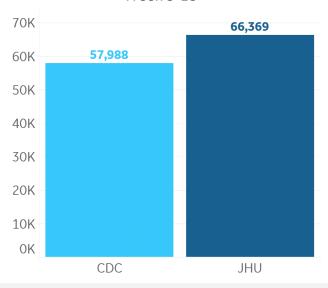

# Feature: CDC and JHU Reported COVID Deaths

Updated 18 May 2020, 3:30 GMT

10

#### **Total Reported Deaths**

The **CDC** death counts include all deaths where COVID-19 is listed on the death certificate as a cause of death, or as a *probable* or *presumed* cause of death.

According to the CDC, reported death counts are **provisional** and lag an average of 1-2 weeks behind other sources, due to: