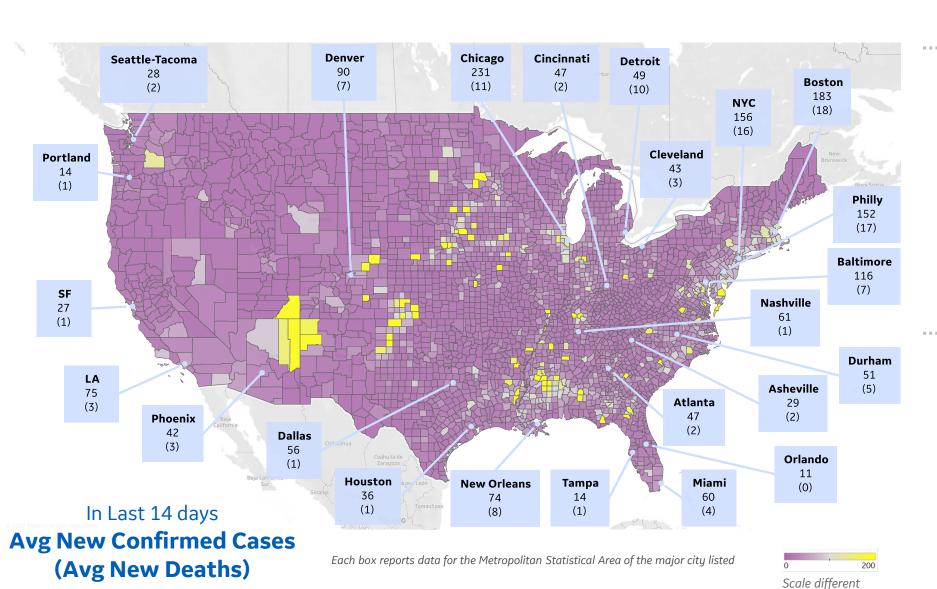

#### **Top 10 Northeast Counties**

Avg New Confirmed Cases / 1M

| Hudson County, NJ     | 290 |
|-----------------------|-----|
| Essex County, MA      | 264 |
| Passaic County, NJ    | 262 |
| Mercer County, NJ     | 257 |
| Worcester County, MA  | 255 |
| Suffolk County, MA    | 240 |
| Bristol County, MA    | 234 |
| Providence County, RI | 233 |
| Plymouth County, MA   | 213 |
| Hartford County, CT   | 209 |
|                       |     |

#### **Top 10 Other US Counties**

Avg New Confirmed Cases / 1M

| Kane County, IL            | 330 |
|----------------------------|-----|
| Prince George's County, MD | 313 |
| Cook County, IL            | 276 |
| Yakima County, WA          | 272 |
| Prince William County, VA  | 249 |
| Lake County, IL            | 239 |
| Winnebago County, IL       | 230 |
| District of Columbia, DC   | 213 |
| Polk County, IA            | 211 |
| Montgomery County, MD      | 208 |
|                            |     |

**Note:** Includes counties ≥ 250K population

from other pages

<sup>\*</sup> New York City counties aggregated into one reporting area