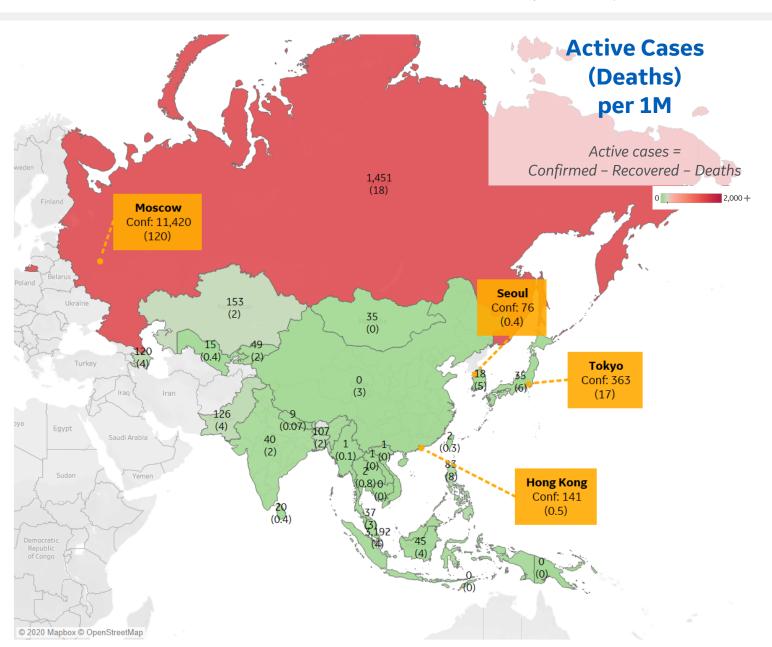

### **Per 1M in Region**

|              | Today   | Change |
|--------------|---------|--------|
| Active Cases | 84      | +2%    |
| Confirmed    | 4 new   | +3%    |
| Deaths       | 0.1 new | +3%    |
| Recovered    | 3 new   | +5%    |

| Singapore   | 3,192 |
|-------------|-------|
| Russia      | 1,451 |
| Kazakhstan  | 153   |
| Pakistan    | 126   |
| Azerbaijan  | 120   |
| Bangladesh  | 107   |
| Philippines | 83    |
| Kyrgyzstan  | 49    |
| Indonesia   | 45    |
| India       | 40    |
|             |       |

<sup>\*</sup> Excludes regions with population < 1M

COMMAND CENTERS