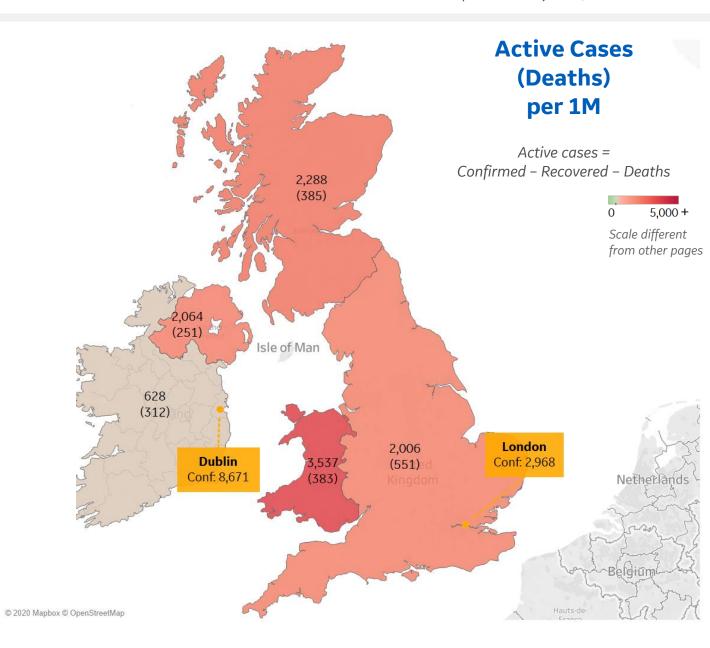

### **Per 1M in Region**

|              | Today  | Change |
|--------------|--------|--------|
| Active Cases | 2,916  | +0.3%  |
| Confirmed    | 49 new | +1%    |
| Deaths       | 2 new  | +0.5%  |
| Recovered    | 0 new  | +0%    |

| Wales            | 3,537 |
|------------------|-------|
| Scotland         | 2,288 |
| Northern Ireland | 2,064 |
| England          | 2,006 |
| Ireland          | 628   |

from other pages