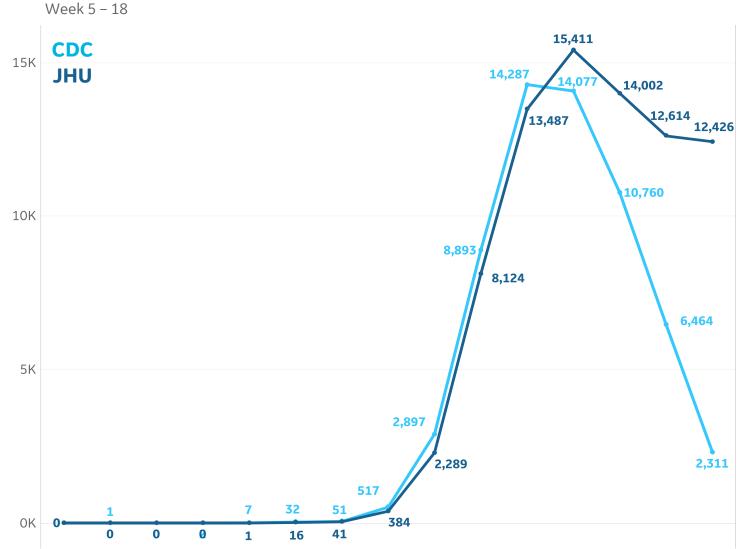

# Feature: CDC and JHU Reported COVID Deaths

Updated 18 May 2020, 3:30 GMT

10

#### 01 Feb 08 Feb 15 Feb 22 Feb 29 Feb 07 Mar 14 Mar 21 Mar 28 Mar 04 Apr 11 Apr 18 Apr 25 Apr 02 May 09 May

#### **Total Reported Deaths**

The **CDC** death counts include all deaths where COVID-19 is listed on the death certificate as a cause of death, or as a *probable* or *presumed* cause of death.

According to the CDC, reported death counts are **provisional** and lag an average of 1-2 weeks behind other sources, due to:

- Death certificate completion time
- Most COVID-19 deaths are manually coded by NCHS
- Variation in reporting time across states

**JHU** relies upon publicly available data from multiple sources that do not always agree. More frequent updates of the map often result in higher case numbers than may be available from other sources that are updated less frequently.