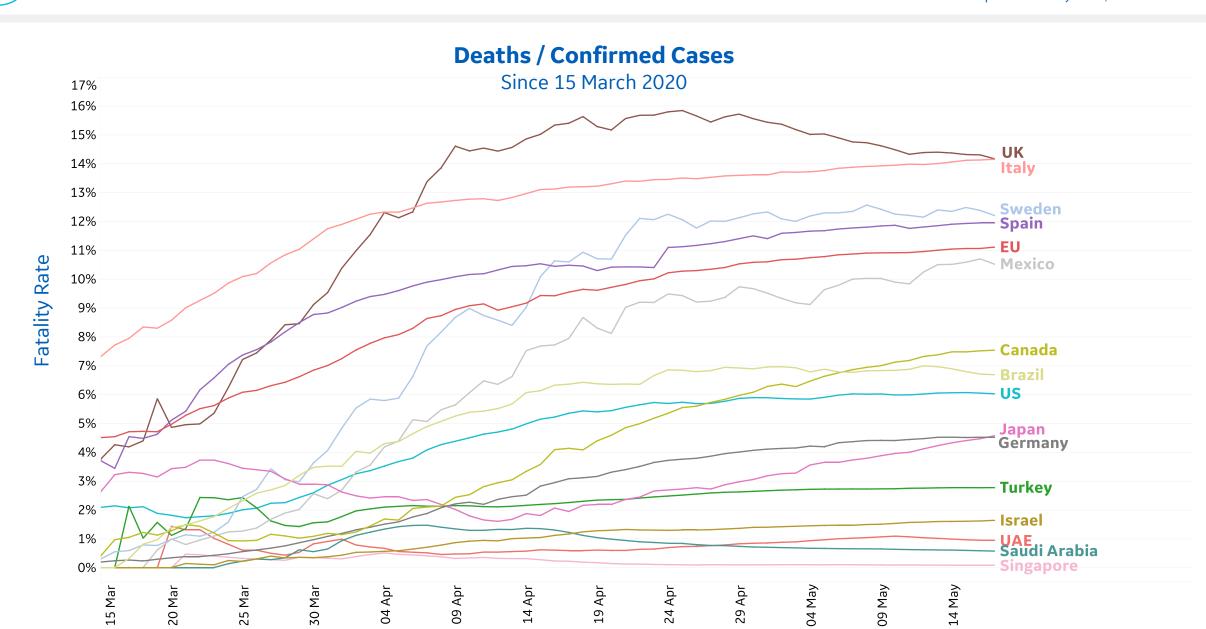

# **Fatality Rate in Select Countries**

Updated 18 May 2020, 3:30 GMT

**Over Previous 7 days** 