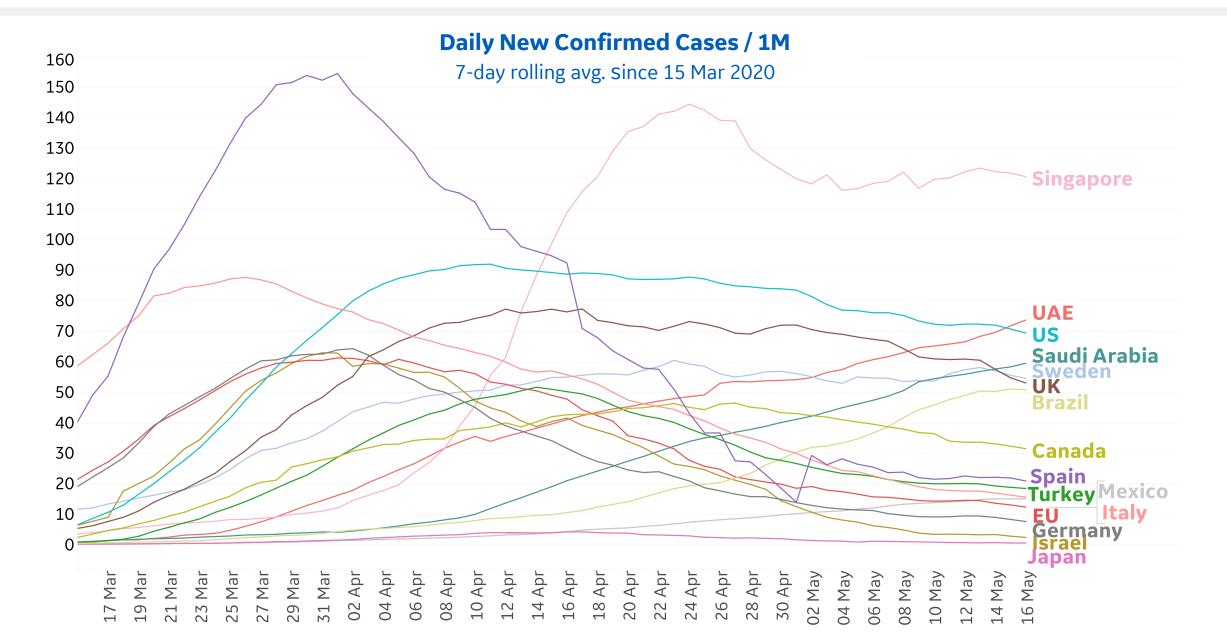

| 594                | 7               | 22                 |
| Ukraine      | 12,455          | 528       | 21     | 433       | 17,858             | 497             | 4,906              | Cyprus         | 382             | 4         | 0      | 34        | 914                | 17              | 515                |
| Colombia     | 10,790          | 723       | 16     | 127       | 14,939             | 562             | 3,587              | Total World    | 2,629,090       | 91,721    | 4,115  | 56,130    | 4,634,068          | 311,781         | 1,693,197          |

Total Deaths in **Brazil** increased 47% since May 10

Top 50 countries selected by Active Cases / 1M Excluded countries with population < 1M

# New Confirmed Cases in Select Countries



Updated 17 May 2020, 3:30 GMT 4







### Daily New Deaths / 1M

7-day rolling avg. since 15 Mar 2020







Updated 17 May 2020, 3:30 GMT



#### % Change in Case Volume in Select Countries ᠂ᢣᢩᢀᢣ Updated 17 May 2020, 3:30 GMT



**GE Healthcare** 

**COMMAND CENTERS** 

*ge* 

7





## New Confirmed Cases / 1M





ee 86

8



9

| Per 1N       | 1 in Region |        |
|--------------|-------------|--------|
|              | Today       | Change |
| Active Cases | 823         | +0.5%  |
| Confirmed    | 21 new      | +1%    |
| Deaths       | 1 new       | +1%    |
| Recovered    | 16 new      | +2%    |

#### Most Active Cases per 1M

| Qatar       | 9,430 |
|-------------|-------|
| UK          | 3,032 |
| Belgium     | 2,720 |
| Bahrain     | 2,335 |
| Portugal    | 2,333 |
| Kuwait      | 2,307 |
| Netherlands | 2,