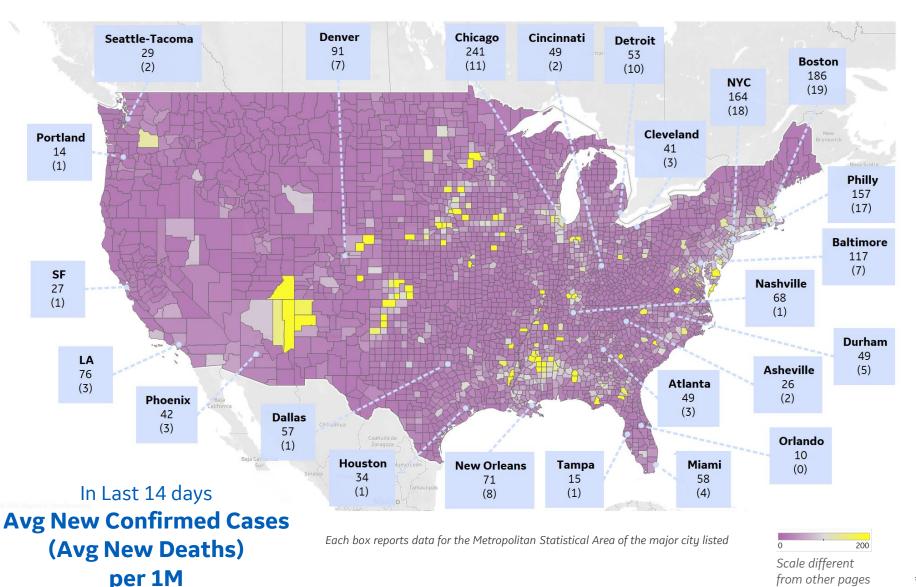

## **US by County & Metro, New in Last 14 days** ం

Updated 17 May 2020, 3:30 GMT 15

#### **Top 10 Northeast Counties**

Avg New Confirmed Cases / 1M

| Rockland County, NY    | 38,018 |
|------------------------|--------|
| Westchester County, NY | 32,111 |
| Passaic County, NJ     | 28,607 |
| Nassau County, NY      | 27,999 |
| Hudson County, NJ      | 25,491 |
| Union County, NJ       | 25,106 |
| Suffolk County, NY     | 24,695 |
| Orange County, NY      | 24,583 |
| New York City*         | 21,969 |
| Essex County, NJ       | 19,338 |
|                        |        |

#### **Top 10 Other US Counties** Avg New Confirmed Cases / 1M

| Orleans Parish, LA         | 17,101 |  |
|----------------------------|--------|--|
| Jefferson Parish, LA       | 15,452 |  |
| Wayne County, MI           | 10,315 |  |
| Prince George's County, MD | 10,128 |  |
| Cook County, IL            | 10,065 |  |
| District of Columbia, DC   | 8,603  |  |
| Marion County, IN          | 7,480  |  |
| Lake County, IL            | 7,463  |  |
| Macomb County, MI          | 6,875  |  |
| Yakima County, WA          | 6,861  |  |
|                            |        |  |

#### **Note:** Includes counties ≥ 250K population

from other pages

\* New York City counties aggregated into one reporting area

| Pe           |        |        |
|--------------|--------|--------|
|              | Today  | Change |
| Active Cases | 524    | +5%    |
| Confirmed    | 44 new | +5%    |
| Deaths       | 2 new  | +4%    |
| Recovered    | 15 new | +5%    |