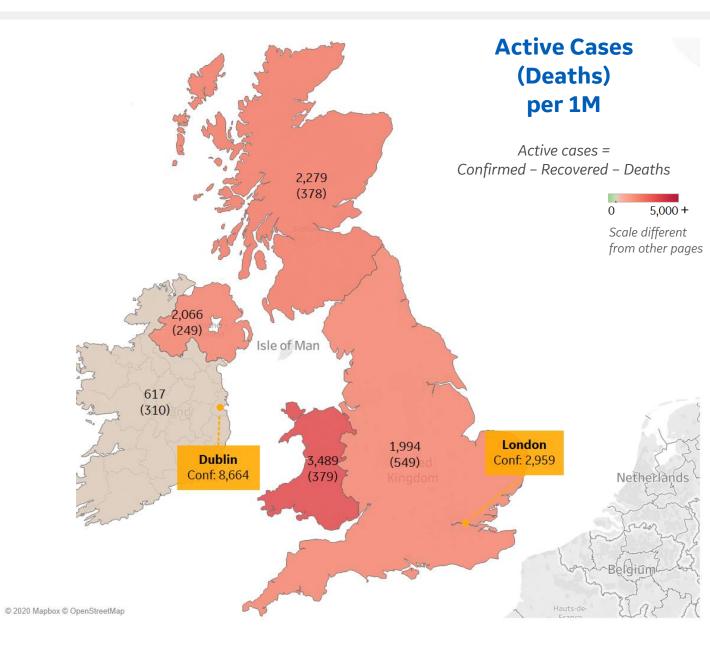

| Wales            | 3,489 |
|------------------|-------|
| Scotland         | 2,279 |
| Northern Ireland | 2,066 |
| England          | 1,994 |
| Ireland          | 617   |

| Per          | 1M in Region |        |
|--------------|--------------|--------|
|              | Today        | Change |
| Active Cases | 890          | +1%    |
| Confirmed    | 33 new       | +2%    |
| Deaths       | 3 new        | +2%    |
| Recovered    | 24 new       | +2%    |