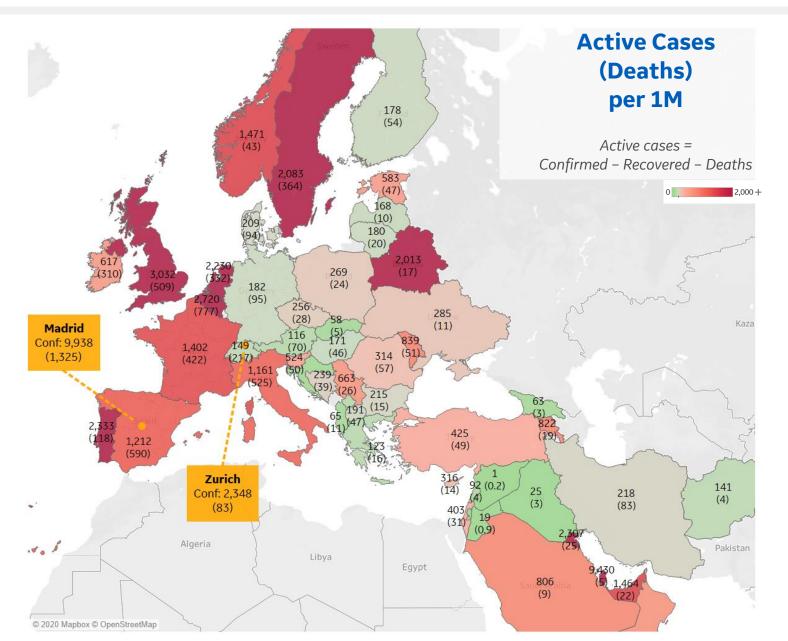

#### Most Active Cases per 1M

| Qatar       | 9,430 |
|-------------|-------|
| UK          | 3,032 |
| Belgium     | 2,720 |
| Bahrain     | 2,335 |
| Portugal    | 2,333 |
| Kuwait      | 2,307 |
| Netherlands | 2,230 |
| Sweden      | 2,083 |
| Belarus     | 2,013 |
| Norway      | 1,471 |
|             |       |