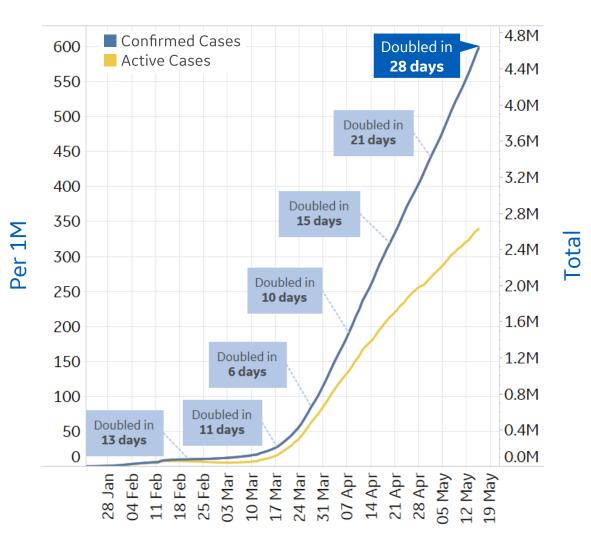

#### Trend since 22 Jan

**Today per 1M** Active cases = Confirmed – Recovered – Deaths

| Per 1M:      | Today  | Change |
|--------------|--------|--------|
| Active Today | 339    | +1%    |
| Active       | 4 new  | +1%    |
| Confirmed    | 12 new | +2%    |
| Deaths       | 1 new  | +1%    |
| Recovered    | 8 new  | +4%    |
|              |        |        |