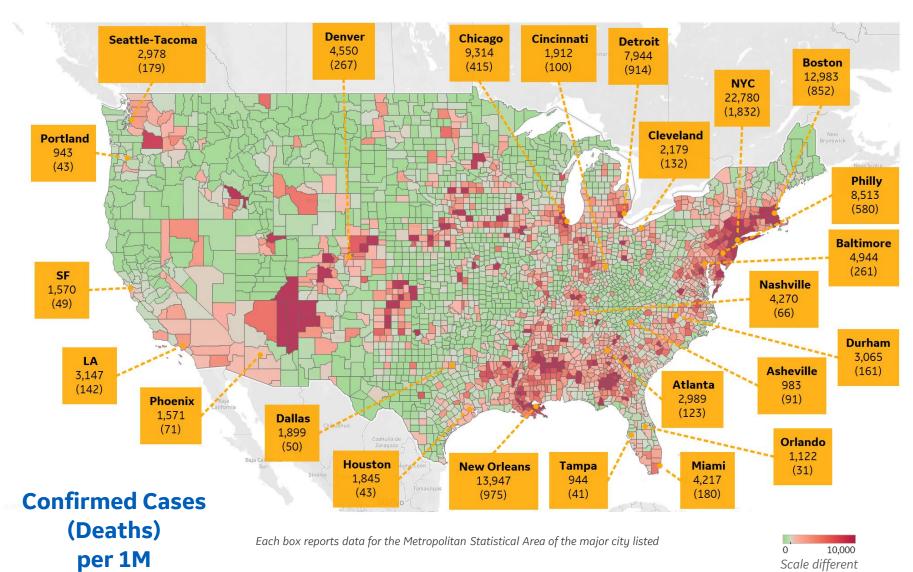

#### Top 10 Northeast Counties

Total Confirmed Cases / 1M

| Rockland County, NY    | 38,018 |
|------------------------|--------|
| Westchester County, NY | 32,111 |
| Passaic County, NJ     | 28,607 |
| Nassau County, NY      | 27,999 |
| Hudson County, NJ      | 25,491 |
| Union County, NJ       | 25,106 |
| Suffolk County, NY     | 24,695 |
| Orange County, NY      | 24,583 |
| New York City*         | 21,969 |
| Essex County, NJ       | 19,338 |
|                        |        |

#### **Top 10 Other US Counties** Total Confirmed Cases / 1M

| Orleans Parish, LA         | 17,101 |
|----------------------------|--------|
| Jefferson Parish, LA       | 15,452 |
| Vayne County, MI           | 10,315 |
| Prince George's County, MD | 10,128 |
| Cook County, IL            | 10,065 |
| District of Columbia, DC   | 8,603  |
| Marion County, IN          | 7,480  |
| ake County, IL             | 7,463  |
| Macomb County, MI          | 6,875  |
| Yakima County, WA          | 6,861  |
|                            |        |

#### **Note:** Includes counties ≥ 250K population

from other pages

\* New York City counties aggregated into one reporting area