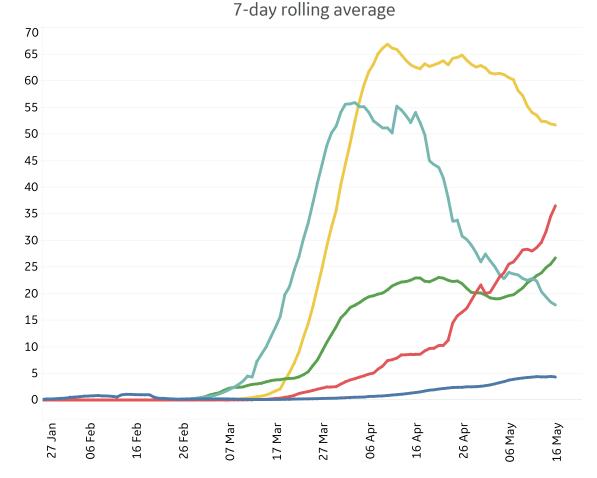

17              | 515                |
| Colombia     | 10,790          | 723       | 16     | 127       | 14,939             | 562             | 3,587              | Total World    | 2,629,090       | 91,721    | 4,115  | 56,130    | 4,634,068          | 311,781         | 1,693,197          |

Total Deaths in **Brazil** increased 47% since May 10

Top 50 countries selected by Active Cases / 1M Excluded countries with population < 1M

# New Confirmed Cases in Select Countries



Updated 17 May 2020, 3:30 GMT 4







### Daily New Deaths / 1M

7-day rolling avg. since 15 Mar 2020







Updated 17 May 2020, 3:30 GMT



#### % Change in Case Volume in Select Countries ᠂ᢣᢩᢀᢣ Updated 17 May 2020, 3:30 GMT



**GE Healthcare** 

**COMMAND CENTERS** 

*ge* 

7





## New Confirmed Cases / 1M





ee 86

8



9

| Per 1N       | 1 in Region |        |
|--------------|-------------|--------|
|              | Today       | Change |
| Active Cases | 823         | +0.5%  |
| Confirmed    | 21 new      | +1%    |
| Deaths       | 1 new       | +1%    |
| Recovered    | 16 new      | +2%    |

#### Most Active Cases per 1M

| Qatar       | 9,430 |
|-------------|-------|
| UK          | 3,032 |
| Belgium     | 2,720 |
| Bahrain     | 2,335 |
| Portugal    | 2,333 |
| Kuwait      | 2,307 |
| Netherlands | 2,230 |
| Sweden      | 2,083 |
| Belarus     | 2,013 |
| Norway      | 1,471 |
|             |       |





| Per 1        |        |        |
|--------------|--------|--------|
|              | Today  | Change |
| Active Cases | 2,869  | +0.3%  |
| Confirmed    | 49 new | +1%    |
|