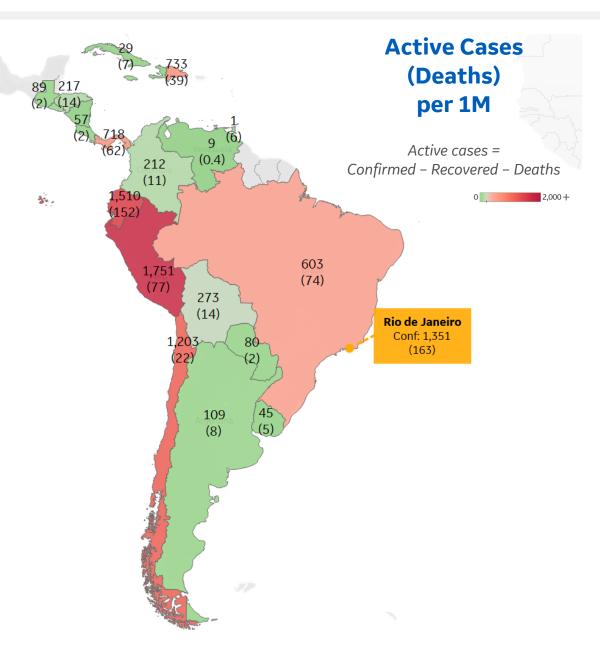

| Peru      | 1,751 |
|-----------|-------|
| Ecuador   | 1,510 |
| Chile     | 1,203 |
| Dom. Rep. | 733   |
| Panama    | 718   |
| Brazil    | 603   |
| Bolivia   | 273   |
| Honduras  | 217   |
| Colombia  | 212   |
| Jamaica   | 131   |
|           |       |