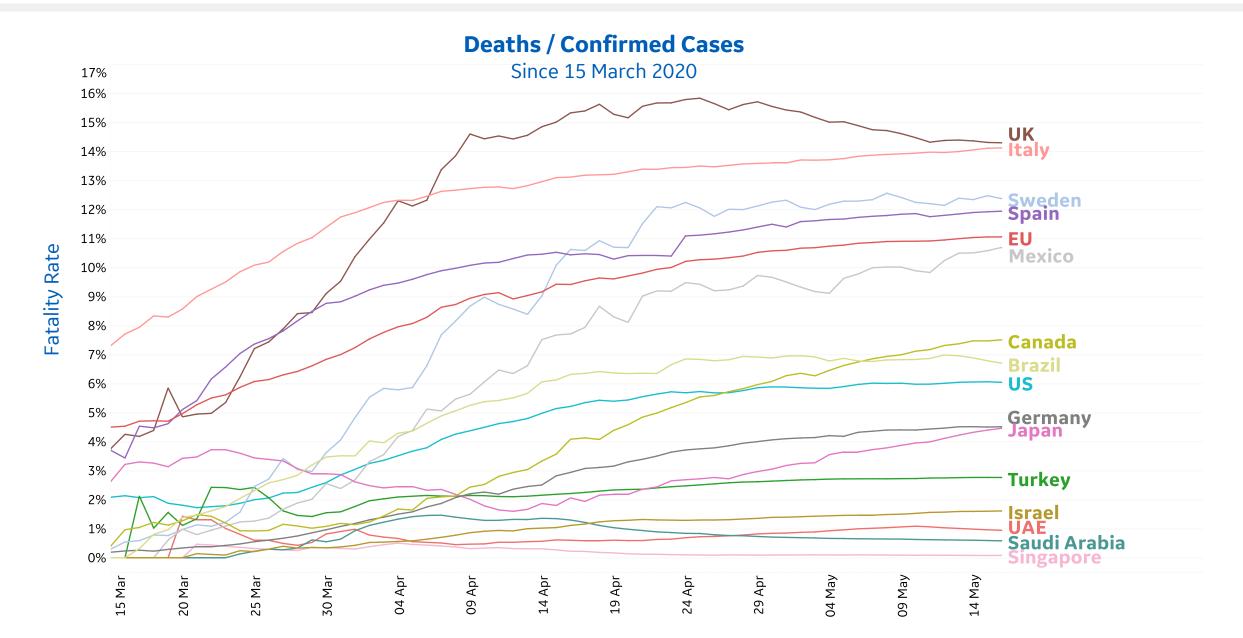

### Daily New Deaths / 1M

7-day rolling avg. since 15 Mar 2020

Updated 17 May 2020, 3:30 GMT