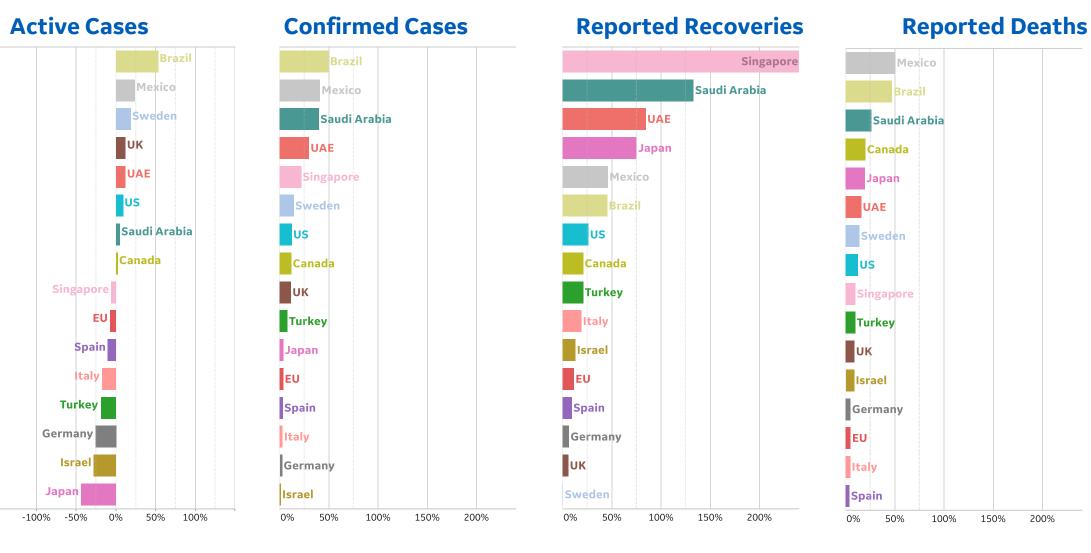

## **Top 50 Countries: Per 1M**

| <b>1 - 25</b> |                 | Today     |        |           | Total              | since 2         | 2 Jan              | 26 - 50        |                 |           | Today  |           | Tota               | since 2         | 2 Jan              |
|---------------|-----------------|-----------|--------|-----------|--------------------|-----------------|--------------------|----------------|-----------------|-----------|--------|-----------|--------------------|-----------------|--------------------|
|               | Active<br>Today | Confirmed | Deaths | Recovered | Total<br>Confirmed | Total<br>Deaths | Total<br>Recovered |                | Active<br>Today | Confirmed | Deaths | Recovered | Total<br>Confirmed | Total<br>Deaths | Total<br>Recovered |
| Qatar         | 9,430           | 537       | 0      | 84        | 10,750             | 5               | 1,315              | Dom. Rep.      | 733             | 34        | 0      | 15        | 1,116              | 39              | 343                |
| US            | 3,356           | 76        | 4      | 53        | 4,434              | 268             | 811                | Panama         | 718             | 42        | 1      | 0         | 2,190              | 62              | 1,409              |
| Singapore     | 3,246           | 79        | 0      | 187       | 4,676              | 4               | 1,426              | Oman           | 699             | 79        | 0      | 17        | 985                | 4               | 281                |
| UK            | 3,032           | 51        | 7      | 1         | 3,557              | 509             | 16                 | Serbia         | 663             | 7         | 0      | 21        | 1,201              | 26              | 513                |
| Belgium       | 2,720           | 30        | 4      | 14        | 4,745              | 777             | 1,248              | Ireland        | 617             | 19        | 3      | 0         | 4,870              | 310             | 3,943              |
| Bahrain       | 2,335           | 96        | 0      | 71        | 3,965              | 7               | 1,623              | Brazil         | 603             | 62        | 3      | 22        | 1,099              | 74              | 422                |
| Portugal      | 2,333           | 22        | 1      | 49        | 2,825              | 118             | 375                | Estonia        | 583             | 3         | 0      | 8         | 1,334              | 47              | 704                |
| Kuwait        | 2,307           | 221       | 3      | 48        | 3,232              | 25              | 900                | Slovenia       | 524             | 0         | 0      | 1         | 705                | 50              | 131                |
| Netherlands   | 2,230           | 11        | 2      | 1         | 2,572              | 332             | 10                 | Gabon          | 478             | 50        | 0      | 12        | 593                | 5               | 110                |
| Sweden        | 2,083           | 47        | 3      | 0         | 2,939              | 364             | 492                | Guinea-Bissau  | 477             | 28        | 1      | 0         | 492                | 2               | 13                 |
| Belarus       | 2,013           | 101       | 0      | 73        | 3,035              | 17              | 1,005              | Turkey         | 425             | 19        | 0      | 24        | 1,756              | 49              | 1,282              |
| Peru          | 1,751           | 123       | 4      | 34        | 2,685              | 77              | 857                | Eq. Guinea     | 403             | 0         | 0      | 0         | 423                | 5               | 16                 |
| Ecuador       | 1,510           | 73        | 5      | 0         | 1,857              | 152             | 195                | Israel         | 403             | 2         | 0      | 31        | 1,919              | 31              | 1,485              |
| Norway        | 1,471           | 3         | 0      | 0         | 1,519              | 43              | 6                  | Cyprus         | 316             | 3         | 0      | 29        | 757                | 14              | 427                |
| UAE           | 1,464           | 80        | 0      | 61        | 2,288              | 22              | 802                | Romania        | 314             | 14        | 1      | 11        | 868                | 57              | 498                |
| Russia        | 1,414           | 63        | 1      | 34        | 1,864              | 17              | 433                | Ukraine        | 285             | 12        | 0      | 10        | 408                | 11              | 112                |
| France        | 1,402           | 0         | 0      | 0         | 2,752              | 422             | 928                | Bolivia        | 273             | 21        | 0      | 4         | 328                | 14              | 41                 |
| Spain         | 1,212           | 11        | 2      | 35        | 4,934              | 590             | 3,132              | Poland         | 269             | 6         | 0      | 7         | 482                | 24              | 190                |
| Chile         | 1,203           | 99        | 1      | 73        | 2,167              | 22              | 942                | Czechia        | 256             | 5         | 0      | 4         | 790                | 28              | 506                |
| Italy         | 1,161           | 14        | 3      | 43        | 3,717              | 525             | 2,031              | Bos. and Herz. | 239             | 9         | 0      | 6         | 691                | 39              | 413                |
| Canada        | 890             | 33        | 3      | 24        | 2,046              | 154             | 1,002              | Iran           | 218             | 21        | 0      | 16        | 1,410              | 83              | 1,109              |
| EU            | 857             | 9         | 1      | 16        | 2,454              | 271             | 1,326              | Honduras       | 217             | 11        | 0      | 1         | 259                | 14              | 28                 |
| Moldova       | 839             | 47        | 1      | 29        | 1,471              | 51              | 581                | Bulgaria       | 215             | 5         | 0      | 4         | 313                | 15              | 82                 |
| Armenia       | 822             | 81        | 1      | 42        | 1,445              | 19              | 604                | Colombia       | 212             | 14        | 0      | 2         | 294                | 11              | 70                 |
| Saudi Arabia  | 806             | 82        | 0      | 52        | 1,494              | 9               | 680                | Total World    | 339             | 12        | 1      | 8         | 598                | 40              | 219                |

# **Top 50 Countries: Raw Volume**

Updated 17 May 2020, 3:30 GMT 3

| 1 - 25       |                 |           | Today  |           | Total              | since 2         | 2 Jan              | 26 - 50        |                 |           | Today  |           | Total              | since 2         | 2 Jan              |
|--------------|-----------------|-----------|--------|-----------|--------------------|-----------------|--------------------|----------------|-----------------|-----------|--------|-----------|--------------------|-----------------|--------------------|
|              | Active<br>Cases | Confirmed | Deaths | Recovered | Total<br>Confirmed | Total<br>Deaths | Total<br>Recovered |                | Active<br>Cases | Confirmed | Deaths | Recovered | Total<br>Confirmed | Total<br>Deaths | Total<br>Recovered |
| US           | 1,110,690       | 24,996    | 1,224  | 17,629    | 1,467,820          | 88,754          | 268,376            | Poland         | 10,167          | 241       | 8      | 257       | 18,257             | 915             | 7,175              |
| EU           | 381,644         | 4,191     | 484    | 6,890     | 1,092,733          | 120,879         | 590,210            | Kuwait         | 9,852           | 942       | 11     | 203       | 13,802             | 107             | 3,843              |
| UK           | 205,857         | 3,457     | 468    | 11        | 241,461            | 34,546          | 1,058              | Norway         | 7,973           | 18        | 0      | 0         | 8,237              | 232             | 32                 |
| Russia       | 206,340         | 9,200     | 119    | 4,940     | 272,043            | 2,537           | 63,166             | Dom. Rep.      | 7,956           | 371       | 4      | 169       | 12,110             | 428             | 3,726              |
| Brazil       | 128,177         | 13,220    | 700    | 4,702     | 233,511            | 15,662          | 89,672             | Romania        | 6,036           | 267       | 24     | 204       | 16,704             | 1,094           | 9,574              |
| France       | 91,536          | 0         | 0      | 0         | 179,630            | 27,532          | 60,562             | Serbia         | 5,789           | 58        | 3      | 178       | 10,496             | 228             | 4,479              |
| Italy        | 70,187          | 875       | 153    | 2,605     | 224,760            | 31,763          | 122,810            | Bahrain        | 3,973           | 164       | 0      | 122       | 6,747              | 12              | 2,762              |
| Spain        | 56,689          | 515       | 104    | 1,663     | 230,698            | 27,563          | 146,446            | Oman           | 3,572           | 404       | 1      | 86        | 5,029              | 21              | 1,436              |
| Peru         | 57,746          | 4,046     | 131    | 1,125     | 88,541             | 2,523           | 28,272             | Israel         | 3,485           | 19        | 2      | 268       | 16,608             | 268             | 12,855             |
| Netherlands  | 38,214          | 190       | 27     | 8         | 44,070             | 5,689           | 167                | Moldova        | 3,383           | 189       | 5      | 116       | 5,934              | 207             | 2,344              |
| Turkey       | 35,834          | 1,610     | 41     | 2,004     | 148,067            | 4,096           | 108,137            | Bolivia        | 3,188           | 249       | 1      | 39        | 3,826              | 165             | 473                |
| Canada       | 33,574          | 1,247     | 121    | 924       | 77,206             | 5,800           | 37,832             | Panama         | 3,100           | 181       | 3      | 0         | 9,449              | 269             | 6,080              |
| Belgium      | 31,524          | 345       | 46     | 159       | 54,989             | 9,005           | 14,460             | Ireland        | 3,045           | 92        | 15     | 0         | 24,048             | 1,533           | 19,470             |
| Saudi Arabia | 28,048          | 2,840     | 10     | 1,797     | 52,016             | 302             | 23,666             | Czechia        | 2,737           | 49        | 1      | 41        | 8,455              | 296             | 5,422              |
| Qatar        | 27,169          | 1,547     | 1      | 242       | 30,972             | 15              | 3,788              | Armenia        | 2,437           | 239       | 3      | 125       | 4,283              | 55              | 1,791              |
| Ecuador      | 26,642          | 1,296     | 94     | 0         | 32,763             | 2,688           | 3,433              | Honduras       | 2,149           | 105       | 4      | 14        | 2,565              | 138             | 278                |
| Portugal     | 23,785          | 227       | 13     | 494       | 28,810             | 1,203           | 3,822              | Bulgaria       | 1,497           | 37        | 3      | 28        | 2,175              | 105             | 573                |
| Chile        | 22,993          | 1,886     | 27     | 1,400     | 41,428             | 421             | 18,014             | Slovenia       | 1,090           | 0         | 0      | 2         | 1,465              | 103             | 272                |
| Sweden       | 21,032          | 470       | 28     | 0         | 29,677             | 3,674           | 4,971              | Gabon          | 1,065           | 111       | 1      | 25        | 1,320              | 11              | 244                |
| Singapore    | 18,992          | 465       | 1      | 1,094     | 27,356             | 22              | 8,342              | Guinea-Bissau  | 939             | 56        | 1      | 0         | 969                | 4               | 26                 |
| Belarus      | 19,023          | 951       | 4      | 691       | 28,681             | 160             | 9,498              | Bos. and Herz. | 783             | 31        | 1      | 19        | 2,267              | 129             | 1,355              |
| Iran         | 18,308          | 1,757     | 35     | 1,311     | 118,392            | 6,937           | 93,147             | Estonia        | 773             | 4         | 0      | 11        | 1,770              | 63              | 934                |
| UAE          | 14,482          | 796       | 4      | 603       | 22,627             | 214             | 7,931              | Eq. Guinea     | 565             | 0         | 0      | 0         | 594                | 7               | 22                 |
| Ukraine      | 12,455          | 528       | 21     | 433       | 17,858             | 497             | 4,906              | Cyprus         | 382             | 4         | 0      | 34        | 914                | 17              | 515                |
| Colombia     | 10,790          | 723       | 16     | 127       | 14,939             | 562             | 3,587              | Total World    | 2,629,090       | 91,721    | 4,115  | 56,130    | 4,634,068          | 311,781         | 1,693,197          |

Confirmed cases in **Peru** increased 99% since 2 May

Top 50 countries selected by Active Cases / 1M Excluded countries with population < 1M

Total Deaths in **Brazil** increased 47% since May 10

Top 50 countries selected by Active Cases / 1M Excluded countries with population < 1M