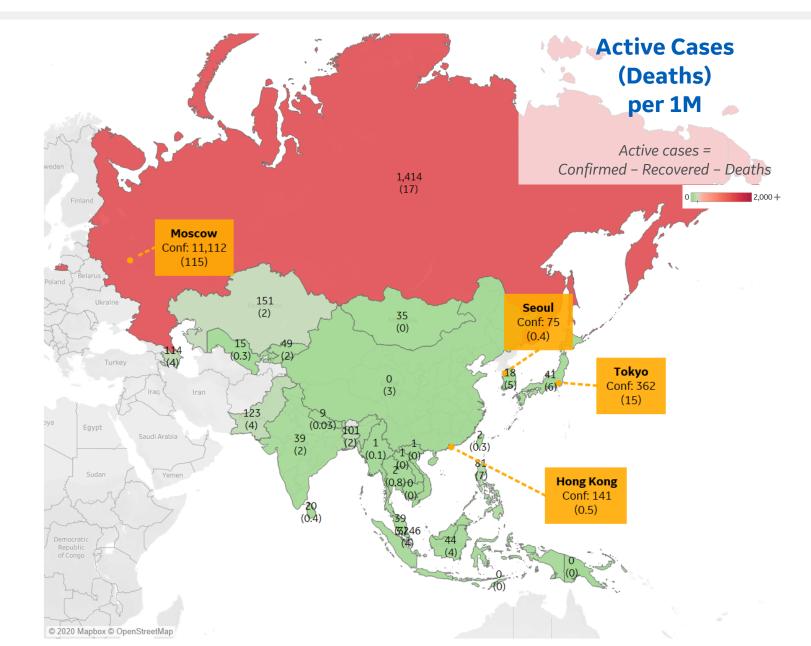

### Most Active Cases per 1M

| Singapore   | 3,246 |
|-------------|-------|
| Russia      | 1,414 |
| Kazakhstan  | 151   |
| Pakistan    | 123   |
| Azerbaijan  | 114   |
| Bangladesh  | 101   |
| Philippines | 81    |
| Kyrgyzstan  | 49    |
| Indonesia   | 44    |
| Japan       | 41    |