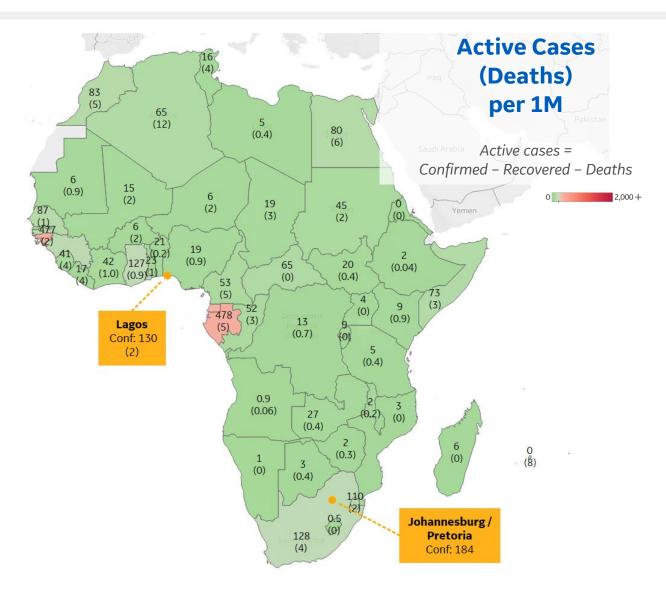

| Gabon         | 478 |
|---------------|-----|
| Guinea-Bissau | 477 |
| Eq. Guinea    | 403 |
| South Africa  | 128 |
| Ghana         | 127 |
| Guinea        | 115 |
| Eswatini      | 110 |
| Senegal       | 87  |
| Morocco       | 83  |
| Egypt         | 80  |
|               |     |