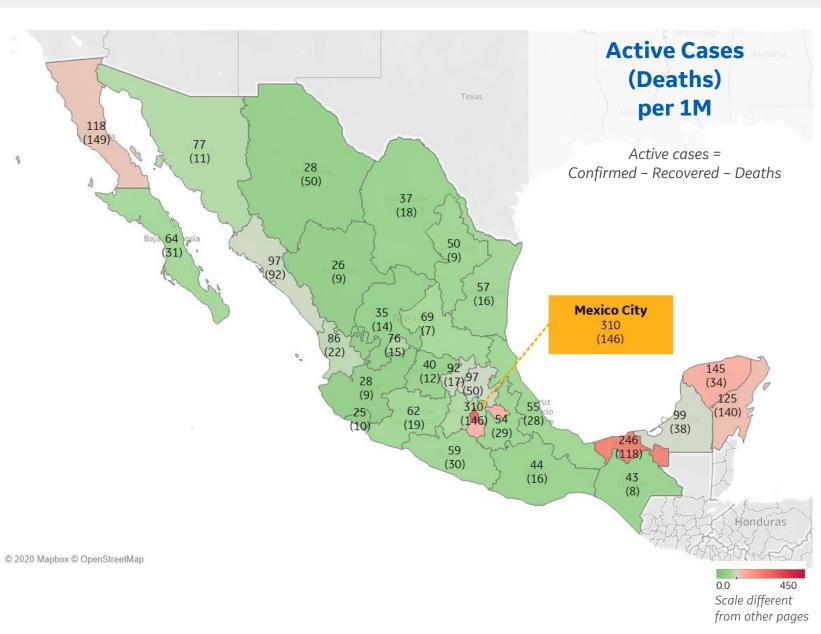

#### Most Active Cases per 1M ..... . . . . . . .

| Distrito Federal | 310 |
|------------------|-----|
| Tabasco          | 246 |
| Yucatan          | 145 |
| Tlaxcala         | 138 |
| Morelos          | 137 |
| Quintana Roo     | 125 |
| Baja California  | 118 |
| Campeche         | 99  |
| Hidalgo          | 97  |
| Sinaloa          | 97  |
|                  |     |