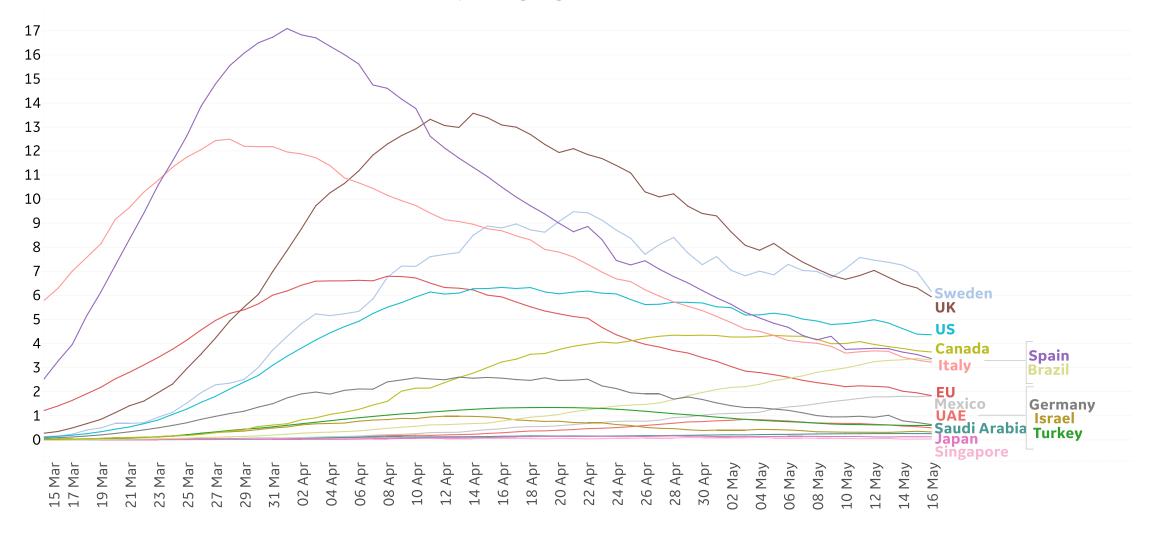

### Daily New Deaths / 1M

7-day rolling avg. since 15 Mar 2020

Updated 17 May 2020, 3:30 GMT