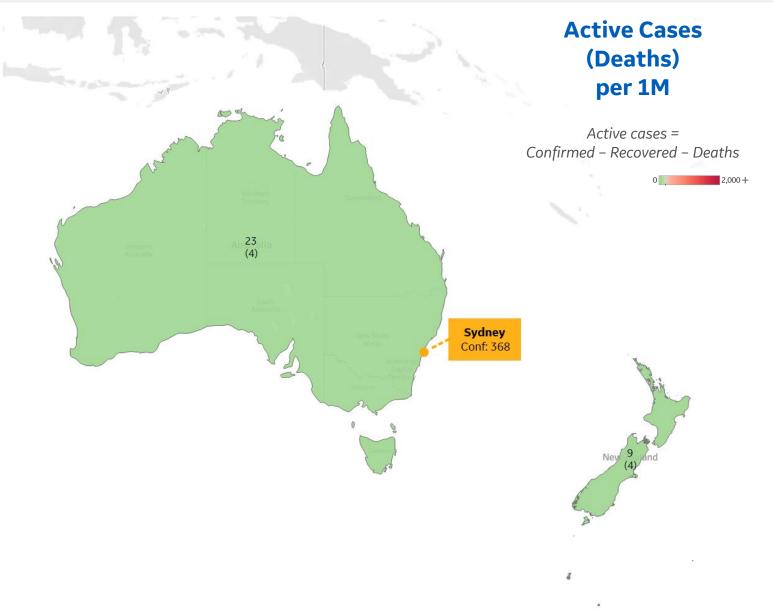

| Australia   | 23 |
|-------------|----|
| New Zealand | 9  |

|              | Per 1M in Region | n      |
|--------------|------------------|--------|
|              | Today            | Change |
| Active Cases | 36               | +3%    |
| Confirmed    | 2 new            | +4%    |
| Deaths       | 0.1 new          | +3%    |
| Recovered    | 1 new            | +5%    |