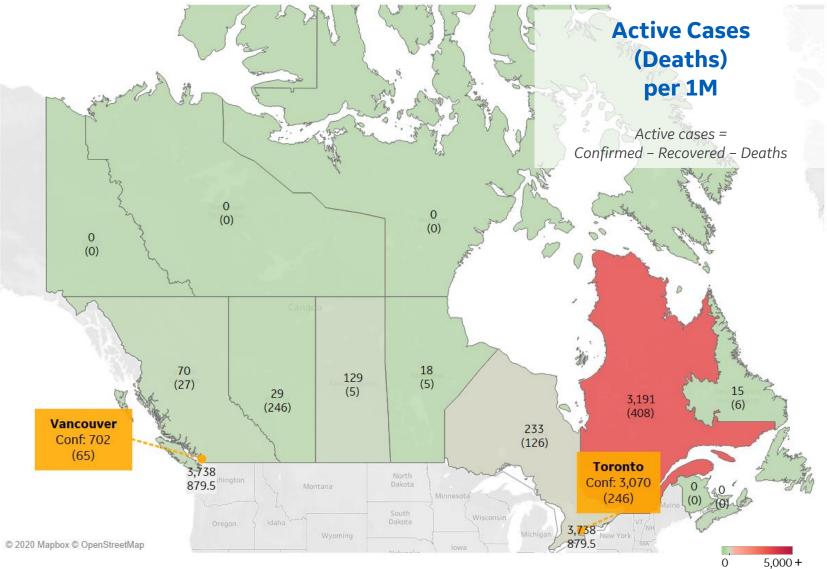

| Quebec           | 3,191 |
|------------------|-------|
| Ontario          | 233   |
| Saskatchewan     | 129   |
| British Columbia | 70    |
| Nova Scotia      | 53    |
| Alberta          | 29    |
| Manitoba         | 18    |
| Newfoundland an  | 15    |
|                  |       |