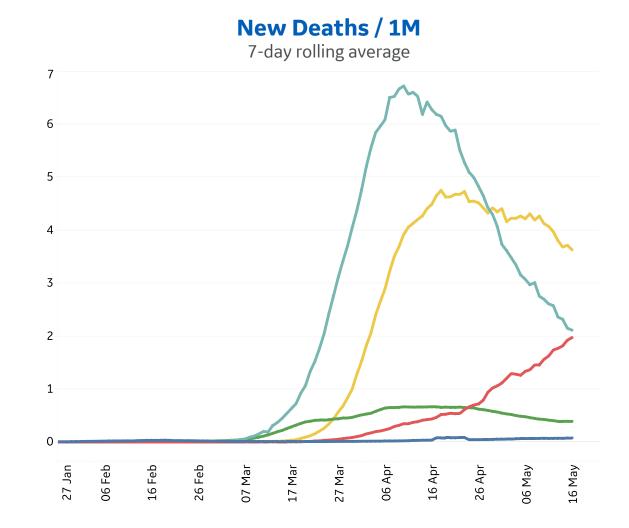

### Daily New Deaths / 1M

7-day rolling avg. since 15 Mar 2020

Updated 17 May 2020, 3:30 GMT