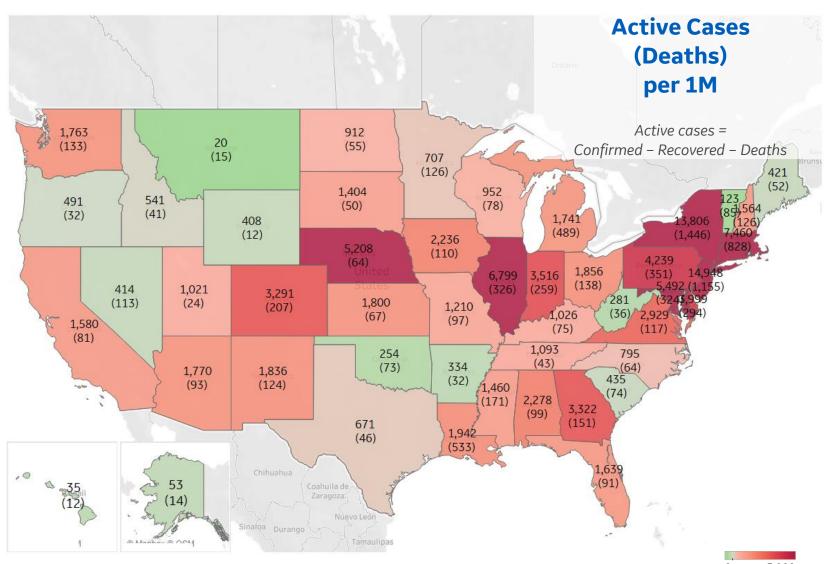

| New Jersey    | 14,948 |
|---------------|--------|
| New York      | 13,806 |
| Rhode Island  | 10,439 |
| DC            | 8,033  |
| Connecticut   | 7,601  |
| Massachusetts | 7,460  |
| Illinois      | 6,799  |
| Maryland      | 5,492  |
| Nebraska      | 5,208  |
| Pennsylvania  | 4,239  |
|               |        |

0 5,000 + Scale different from other pages