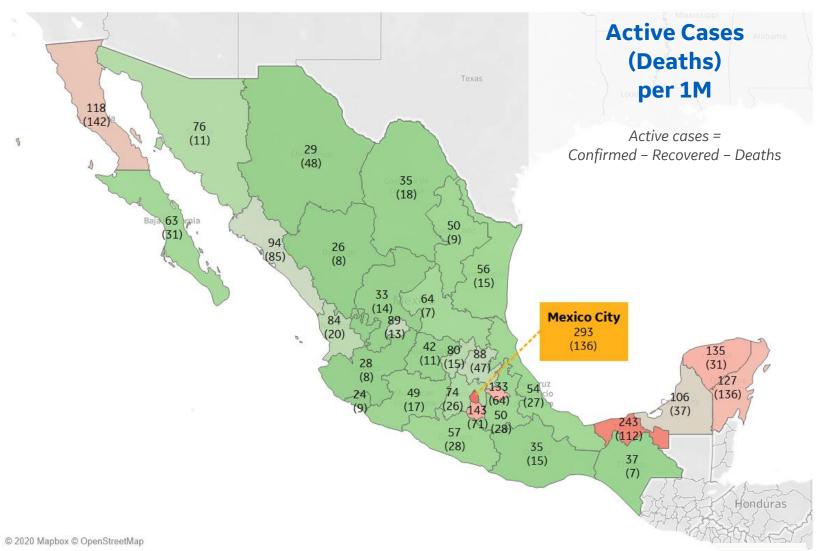

|              | Today  | Change |
|--------------|--------|--------|
| Active Cases | 76     | +2%    |
| Confirmed    | 19 new | +6%    |
| Deaths       | 2 new  | +6%    |
| Recovered    | 15 new | +7%    |

| Distrito Federal | 293 |
|------------------|-----|
| Tabasco          | 243 |
| Morelos          | 143 |
| Yucatan          | 135 |
| Tlaxcala         | 133 |
| Quintana Roo     | 127 |
| Baja California  | 118 |
| Campeche         | 106 |
| Sinaloa          | 94  |
| Aguascalientes   | 89  |
|                  |     |