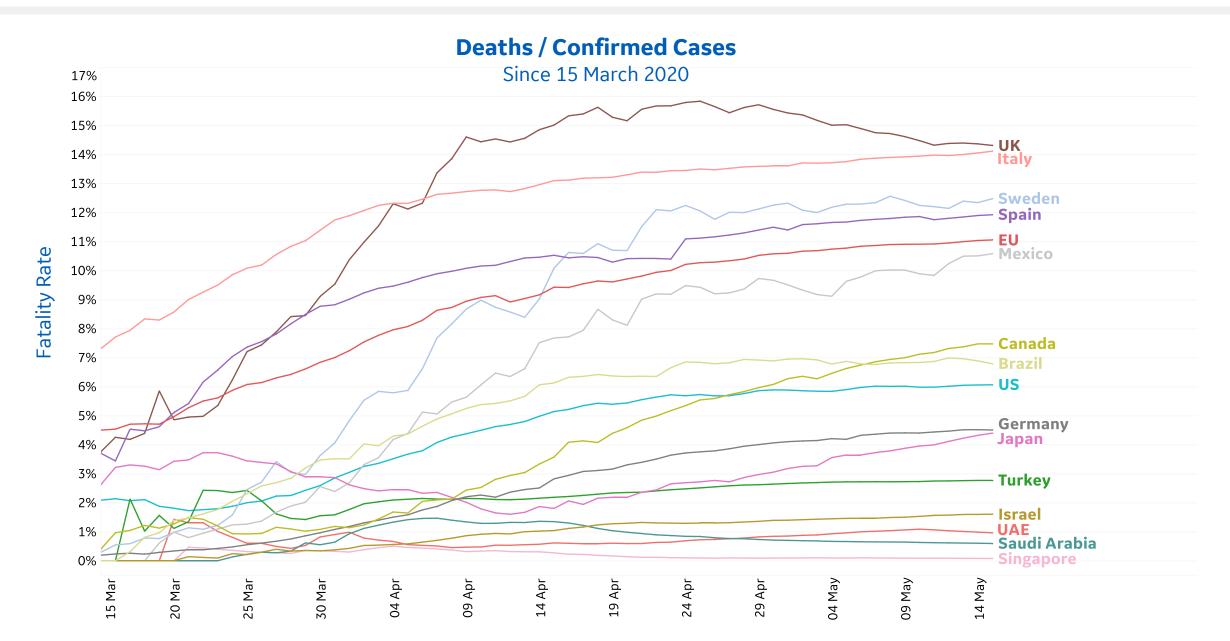

| 923                |
| Bos. and Herz. | 772             | 18        | 6      | 64        | 2,236              | 128             | 1,336              |
| Eq. Guinea     | 565             | 11        | 0      | 9         | 594                | 7               | 22                 |
| Cyprus         | 412             | 3         | 0      | 0         | 910                | 17              | 481                |
| Total World    | 2,597,614       | 100,184   | 5,248  | 49,174    | 4,542,347          | 307,666         | 1,637,067          |



### **New Confirmed Cases in Select Countries**

Updated 16 May 2020, 3:30 GMT







### **New Deaths in Select Countries**

#### **Daily New Deaths / 1M**

7-day rolling avg. Since 15 Mar 2020



## **Fatality Rate in Select Countries**





### % Change in Case Volume in Select Countries



Updated 16 May 2020, 3:30 GMT

7

#### **Over Previous 7 days**

#### **Active Cases**



#### **Confirmed Cases**



#### **Reported Recoveries**



#### **Reported Deaths**





Updated 16 May 2020, 3:30 GMT

**GE** Healthcare

### **New Confirmed Cases & New Deaths**

**North America Europe** Middle East **Central/South America** 

#### **New Confirmed Cases / 1M**

7-day rolling average



#### New Deaths / 1M

7-day rolling average



**COMMAND CENTERS** 

## **Europe & Middle East**

#### **Per 1M in Region**

|              | Today  | Change |
|--------------|--------|--------|
| Active Cases | 819    | +0.01% |
| Confirmed    | 22 new | +1%    |
| Deaths       | 1 new  | +1%    |
| Recovered    | 20 new | +2%    |

| UK 2,989