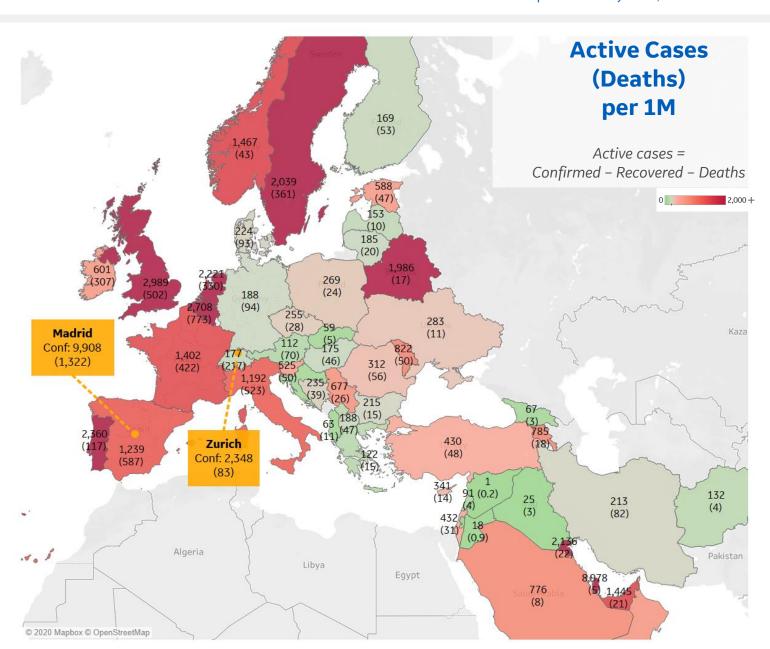

## **Europe & Middle East**

#### **Per 1M in Region**

|              | Today  | Change |
|--------------|--------|--------|
| Active Cases | 819    | +0.01% |
| Confirmed    | 22 new | +1%    |
| Deaths       | 1 new  | +1%    |
| Recovered    | 20 new | +2%    |

<sup>\*</sup> Excludes regions with population < 1M

**COMMAND CENTERS** 