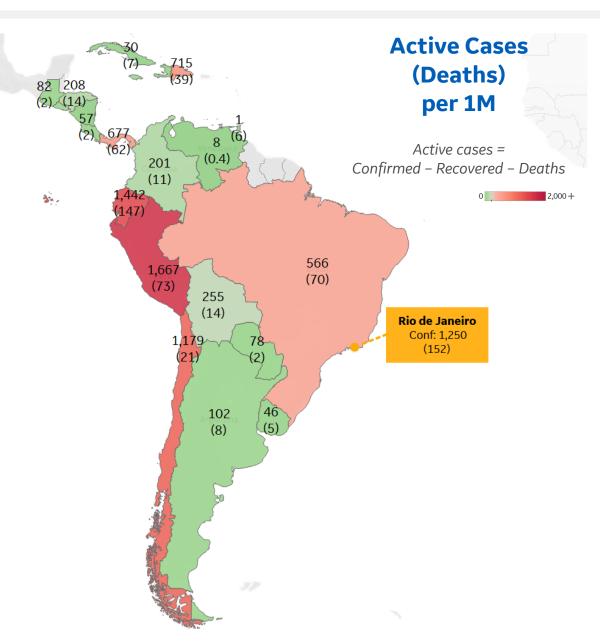

# **Central & South America**

#### **Per 1M in Region**

|              | Today  | Change |
|--------------|--------|--------|
| Active Cases | 497    | +7%    |
| Confirmed    | 51 new | +7%    |
| Deaths       | 3 new  | +7%    |
| Recovered    | 17 new | +6%    |

| - 1           |
|---------------|
| Ecuador 1,442 |
| Chile 1,179   |
| Dom. Rep. 715 |
| Panama 677    |
| Brazil 566    |
| Bolivia 255   |
| Honduras 208  |
| Colombia 201  |
| Jamaica 129   |

<sup>\*</sup> Excludes regions with population < 1M