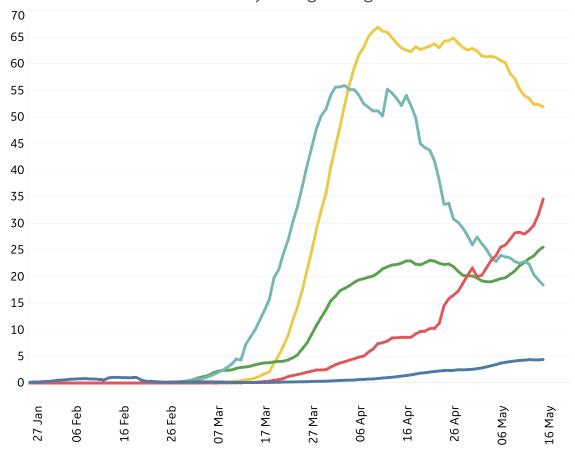

### **New Confirmed Cases in Select Countries**

Updated 16 May 2020, 3:30 GMT

### **New Confirmed Cases & New Deaths**

**North America Europe** Middle East **Central/South America** 

#### **New Confirmed Cases / 1M**

7-day rolling average