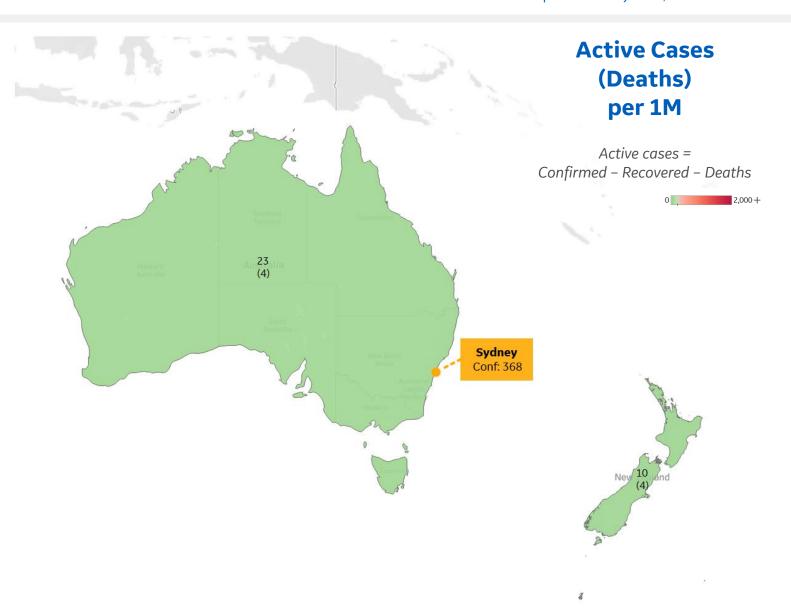

<sup>\*</sup> Excludes regions with population < 1M

|              | Today | Change |
|--------------|-------|--------|
| Active Cases | 20    | -3%    |
| Confirmed    | 1 new | +0.2%  |
| Deaths       | 0 new | +0%    |
| Recovered    | 1 new | +0.4%  |

| Australia   | 23 |
|-------------|----|
| New Zealand | 10 |

<sup>\*</sup> Excludes regions with population < 1M

|              | Today   | Change |
|--------------|---------|--------|
| Active Cases | 35      | +2%    |
| Confirmed    | 2 new   | +4%    |
| Deaths       | 0.1 new | +2%    |
| Recovered    | 2 new   | +10%   |