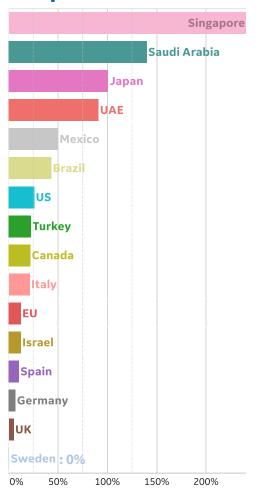

11        | 0      | 9         | 594                | 7               | 22                 |
| Cyprus         | 412             | 3         | 0      | 0         | 910                | 17              | 481                |
| Total World    | 2,597,614       | 100,184   | 5,248  | 49,174    | 4,542,347          | 307,666         | 1,637,067          |



### **New Confirmed Cases in Select Countries**

Updated 16 May 2020, 3:30 GMT







### **New Deaths in Select Countries**

#### **Daily New Deaths / 1M**

7-day rolling avg. Since 15 Mar 2020



## **Fatality Rate in Select Countries**





### % Change in Case Volume in Select Countries



Updated 16 May 2020, 3:30 GMT

7

#### **Over Previous 7 days**

#### **Active Cases**



#### **Confirmed Cases**



#### **Reported Recoveries**



#### **Reported Deaths**





Updated 16 May 2020, 3:30 GMT

**GE** Healthcare

### **New Confirmed Cases & New Deaths**

**North America Europe** Middle East **Central/South America** 

#### **New Confirmed Cases / 1M**

7-day rolling average



#### New Deaths / 1M

7-day rolling average



**COMMAND CENTERS** 

## **Europe & Middle East**

#### **Per 1M in Region**

|              | Today  | Change |
|--------------|--------|--------|
| Active Cases | 819    | +0.01% |
| Confirmed    | 22 new | +1%    |
| Deaths       | 1 new  | +1%    |
| Recovered    | 20 new | +2%    |

| UK 2,989          |
|-------------------|
| 2,303             |
| Belgium 2,708     |
| Portugal 2,360    |
| Bahrain 2,310     |
| Netherlands 2,221 |
| Kuwait 2,136      |
| Sweden 2,039      |
| Belarus 1,986