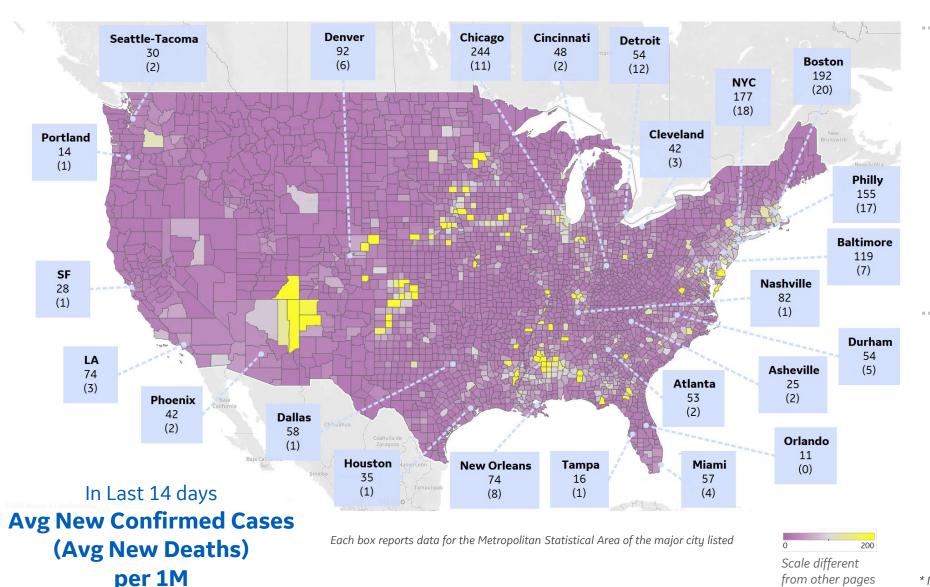

#### **Top 10 Northeast Counties**

Avg New Confirmed Cases / 1M

| Mercer County, NJ     | 310 |
|-----------------------|-----|
| Hudson County, NJ     | 308 |
| Passaic County, NJ    | 301 |
| Providence County, RI | 283 |
| Essex County, MA      | 281 |
| Worcester County, MA  | 258 |
| Suffolk County, MA    | 240 |
| Bristol County, MA    | 227 |
| Camden County, NJ     | 227 |
| Plymouth County, MA   | 221 |
|                       |     |

#### **Top 10 Other US Counties**

Avg New Confirmed Cases / 1M

| Kane County, IL            | 333 |
|----------------------------|-----|
| Prince George's County, MD | 319 |
| Cook County, IL            | 295 |
| Prince William County, VA  | 249 |
| Lake County, IL            | 245 |
| Yakima County, WA          | 242 |
| Brown County, WI           | 232 |
| Polk County, IA            | 232 |
| Winnebago County, IL       | 229 |
| District of Columbia, DC   | 224 |
|                            |     |

**Note:** Includes counties ≥ 250K population

<sup>\*</sup> New York City counties aggregated into one reporting area