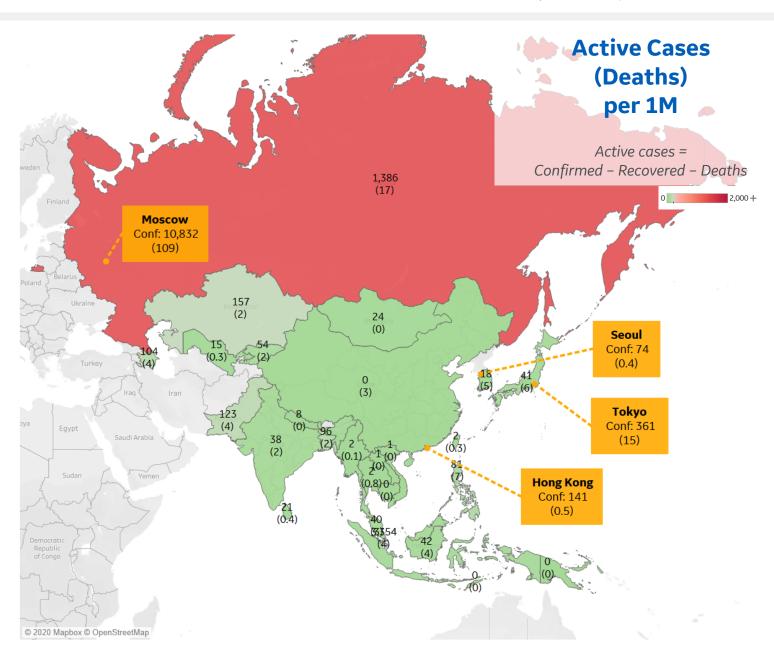

**COMMAND CENTERS** 

#### **Per 1M in Region**

|              | Today   | Change |
|--------------|---------|--------|
| Active Cases | 81      | +3%    |
| Confirmed    | 5 new   | +4%    |
| Deaths       | 0.1 new | +3%    |
| Recovered    | 3 new   | +6%    |

| Singapore   | 3,354 |  |
|-------------|-------|--|
| Russia      | 1,386 |  |
| Kazakhstan  | 157   |  |
| Pakistan    | 123   |  |
| Azerbaijan  | 104   |  |
| Bangladesh  | 96    |  |
| Philippines | 81    |  |
| Kyrgyzstan  | 54    |  |
| Indonesia   | 42    |  |
| Japan       | 41    |  |

<sup>\*</sup> Excludes regions with population < 1M

|              | Today | Change |
|--------------|-------|--------|
| Active Cases | 20    | -3%    |
| Confirmed    | 1 new | +0.2%  |
| Deaths       | 0 new | +0%    |
| Recovered    | 1 new | +0.4%  |