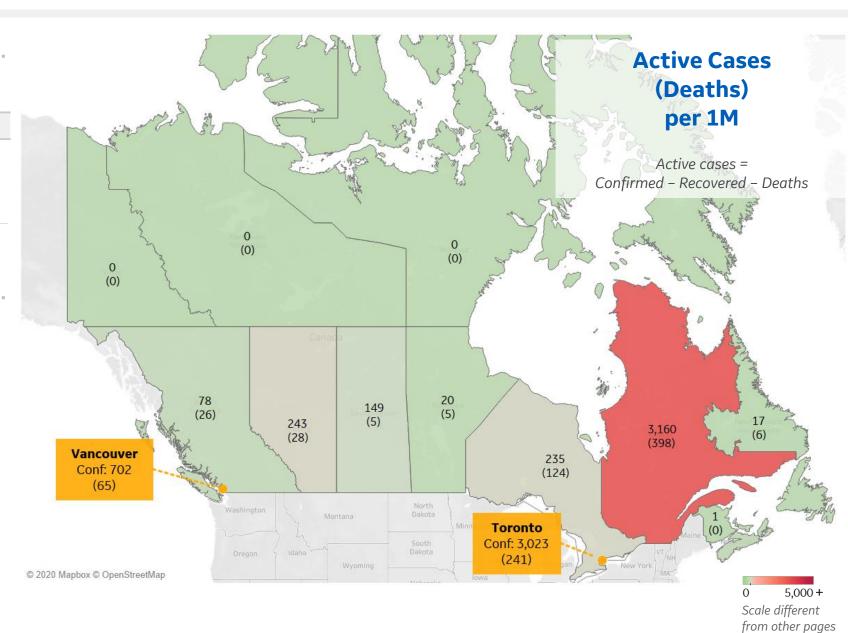

| Wales            | 3,437 |
|------------------|-------|
| Scotland         | 2,253 |
| Northern Ireland | 2,053 |
| England          | 1,981 |
| Ireland          | 601   |

|              | Today  | Change |
|--------------|--------|--------|
| Active Cases | 884    | +1%    |
| Confirmed    | 31 new | +2%    |
| Deaths       | 2 new  | +2%    |
| Recovered    | 21 new | +2%    |

| Quebec           | 3,160 |
|------------------|-------|
| Alberta          | 243   |
| Ontario          | 235   |
| Saskatchewan     | 149   |
| British Columbia | 78    |
| Nova Scotia      | 62    |
| Manitoba         | 20    |
| Newf. & Lab.     | 17    |
| New Brunswick    | 1     |