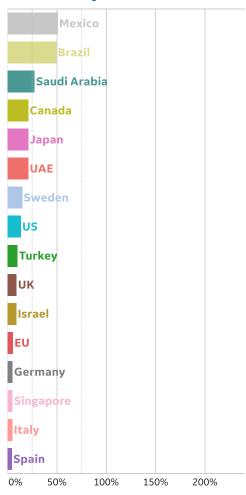

### % Change in Case Volume in Select Countries

Updated 16 May 2020, 3:30 GMT

7

#### **Over Previous 7 days**