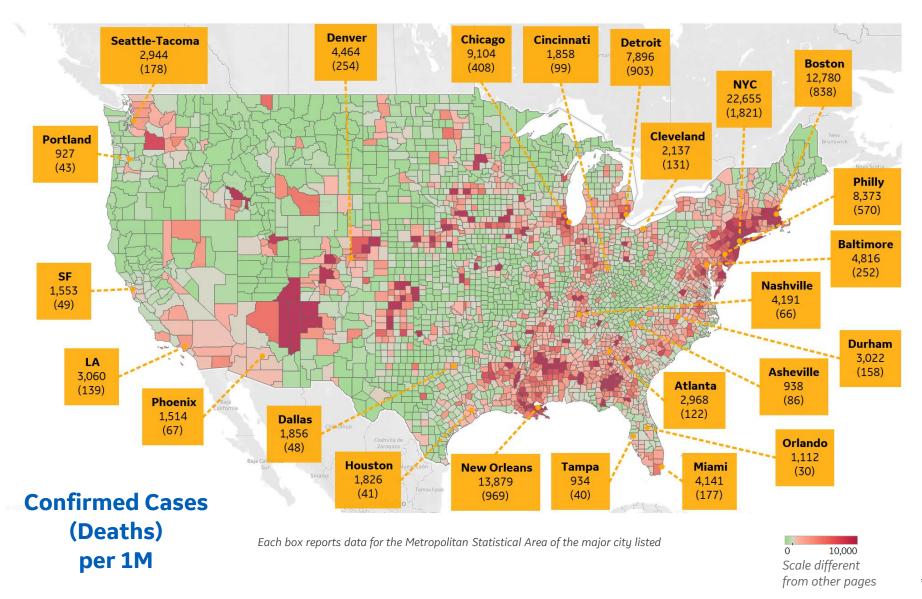

# **US by County & Metro, Total to Date**

#### **Top 10 Northeast Counties**

Total Confirmed Cases / 1M

Updated 16 May 2020, 3:30 GMT

| Rockland County, NY    | 37,855 |
|------------------------|--------|
| Westchester County, NY | 31,928 |
| Passaic County, NJ     | 28,329 |
| Nassau County, NY      | 27,867 |
| Hudson County, NJ      | 25,210 |
| Union County, NJ       | 24,904 |
| Suffolk County, NY     | 24,528 |
| Orange County, NY      | 24,404 |
| New York City*         | 21,804 |
| Essex County, NJ       | 19,168 |
|                        |        |

#### **Top 10 Other US Counties**

Total Confirmed Cases / 1M

| Orleans Parish, LA         | 17,054 |
|----------------------------|--------|
| Jefferson Parish, LA       | 15,350 |
| Wayne County, MI           | 10,237 |
| Prince George's County, MD | 9,815  |
| Cook County, IL            | 9,774  |
| District of Columbia, DC   | 8,376  |
| Marion County, IN          | 7,319  |
| Lake County, IL            | 7,216  |
| Macomb County, MI          | 6,823  |
| Yakima County, WA          | 6,592  |
|                            |        |

**Note:** Includes counties ≥ 250K population

<sup>\*</sup> New York City counties aggregated into one reporting area