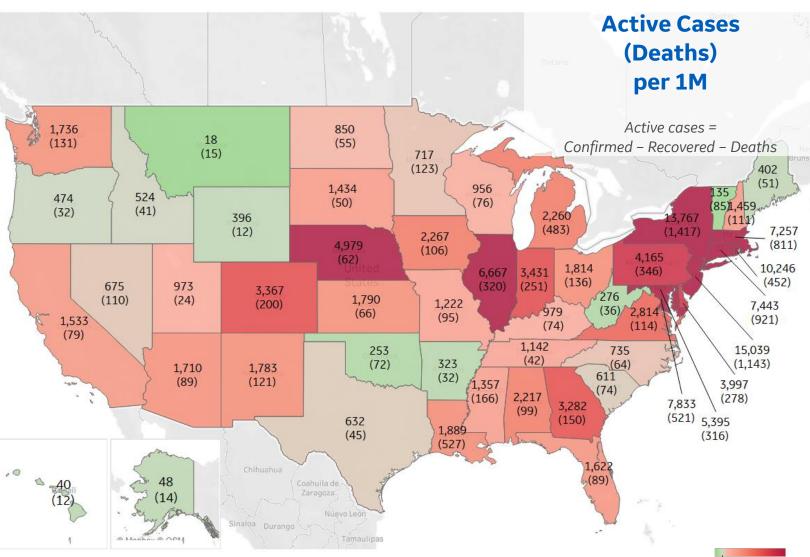

#### **Per 1M in Region**

|              | Today  | Change |
|--------------|--------|--------|
| Active Cases | 3,337  | +2%    |
| Confirmed    | 76 new | +2%    |
| Deaths       | 5 new  | +2%    |
| Recovered    | 14 new | +2%    |

| New Jersey    | 15,039 |
|---------------|--------|
| New York      | 13,767 |
| Rhode Island  | 10,246 |
| DC            | 7,833  |
| Connecticut   | 7,443  |
| Massachusetts | 7,257  |
| Illinois      | 6,667  |
| Maryland      | 5,395  |
| Nebraska      | 4,979  |
| Pennsylvania  | 4,165  |