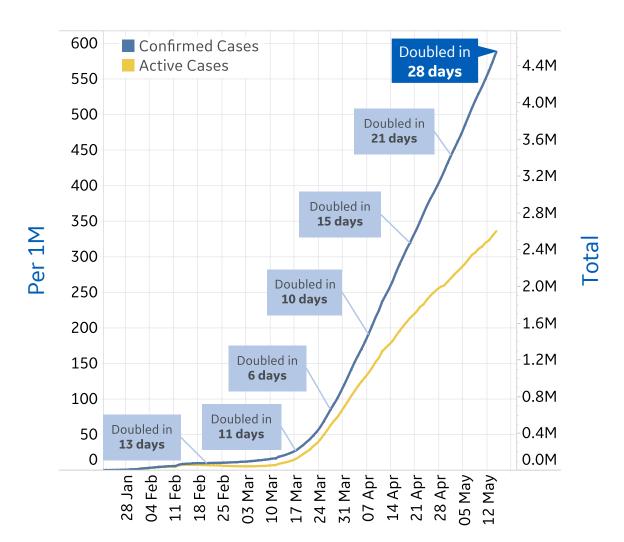

## **Global Confirmed & Active Cases**

Updated 16 May 2020, 3:30 GMT

#### **Trend since 22 Jan**

#### **Today per 1M**

Active cases = Confirmed - Recovered - Deaths

| Per 1M:      | Today  | Change |
|--------------|--------|--------|
| Active Today | 335    | +2%    |
| Active       | 6 new  | +2%    |
| Confirmed    | 13 new | +2%    |
| Deaths       | 1 new  | +2%    |
| Recovered    | 6 new  | +3%    |