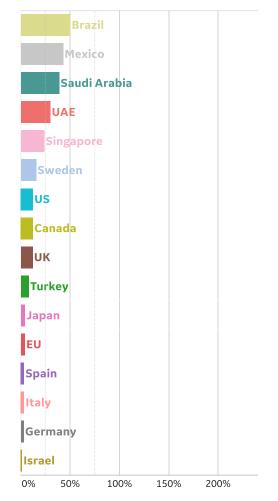

. Guinea     | 565             | 11        | 0      | 9         | 594                | 7               | 22                 |
| Cyprus         | 412             | 3         | 0      | 0         | 910                | 17              | 481                |
| Total World    | 2,597,614       | 100,184   | 5,248  | 49,174    | 4,542,347          | 307,666         | 1,637,067          |



### **New Confirmed Cases in Select Countries**

Updated 16 May 2020, 3:30 GMT







### **New Deaths in Select Countries**

#### **Daily New Deaths / 1M**

7-day rolling avg. Since 15 Mar 2020



## **Fatality Rate in Select Countries**





### % Change in Case Volume in Select Countries



Updated 16 May 2020, 3:30 GMT

7

#### **Over Previous 7 days**

#### **Active Cases**



#### **Confirmed Cases**



#### **Reported Recoveries**



#### **Reported Deaths**





Updated 16 May 2020, 3:30 GMT

**GE** Healthcare

### **New Confirmed Cases & New Deaths**

**North America Europe** Middle East **Central/South America** 

#### **New Confirmed Cases / 1M**

7-day rolling average



#### New Deaths / 1M

7-day rolling average



**COMMAND CENTERS** 

## **Europe & Middle East**

#### **Per 1M in Region**

|              | Today  | Change |
|--------------|--------|--------|
| Active Cases | 819    | +0.01% |
| Confirmed    | 22 new | +1%    |
| Deaths       | 1 new  | +1%    |
| Recovered    | 20 new | +2%    |

| UK 2,989          |
|-------------------|
| 2,303             |
| Belgium 2,708     |
| Portugal 2,360    |
| Bahrain 2,310     |
| Netherlands 2,221 |
| Kuwait 2,136      |
| Swede