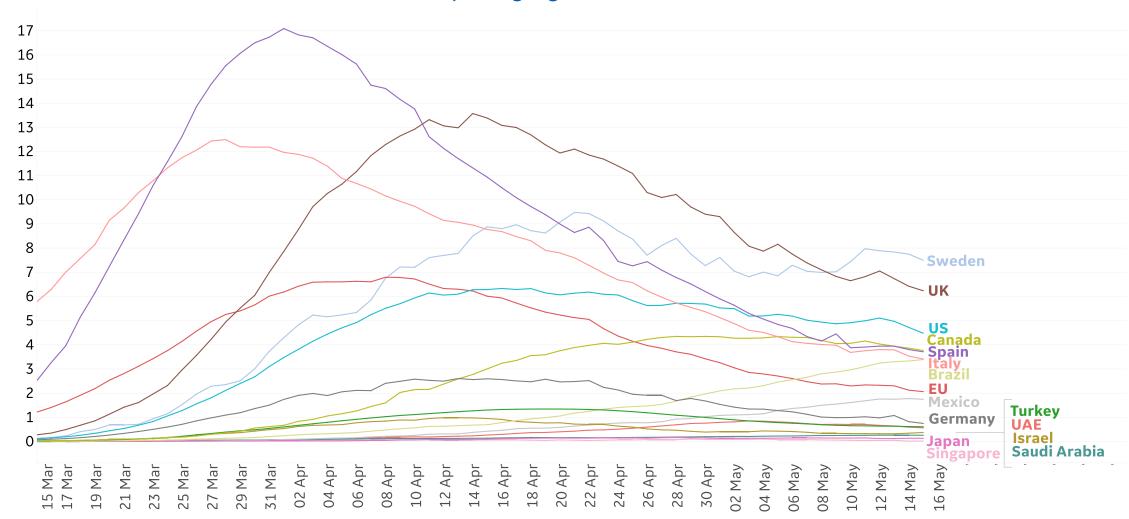

### **New Deaths in Select Countries**

#### **Daily New Deaths / 1M**

7-day rolling avg. Since 15 Mar 2020