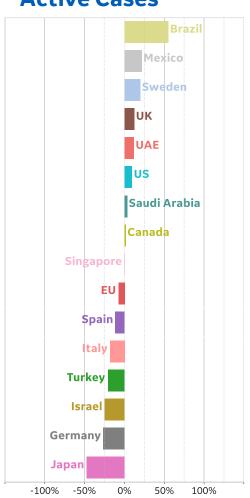

| 1,336              |
| Eq. Guinea     | 565             | 11        | 0      | 9         | 594                | 7               | 22                 |
| Cyprus         | 412             | 3         | 0      | 0         | 910                | 17              | 481                |
| Total World    | 2,597,614       | 100,184   | 5,248  | 49,174    | 4,542,347          | 307,666         | 1,637,067          |



### **New Confirmed Cases in Select Countries**

Updated 16 May 2020, 3:30 GMT







### **New Deaths in Select Countries**

#### **Daily New Deaths / 1M**

7-day rolling avg. Since 15 Mar 2020



## **Fatality Rate in Select Countries**





### % Change in Case Volume in Select Countries



Updated 16 May 2020, 3:30 GMT

7

#### **Over Previous 7 days**

#### **Active Cases**



#### **Confirmed Cases**



#### **Reported Recoveries**



#### **Reported Deaths**





Updated 16 May 2020, 3:30 GMT

**GE** Healthcare

### **New Confirmed Cases & New Deaths**

**North America Europe** Middle East **Central/South America** 

#### **New Confirmed Cases / 1M**

7-day rolling average



#### New Deaths / 1M

7-day rolling average



**COMMAND CENTERS** 

## **Europe & Middle East**

#### **Per 1M in Region**

|              | Today  | Change |
|--------------|--------|--------|
| Active Cases | 819    | +0.01% |
| Confirmed    | 22 new | +1%    |
| Deaths       | 1 new  | +1%    |
| Recovered    | 20 new | +2%    |

| UK 2,989          |
|-------------------|
| 2,303             |
| Belgium 2,708     |
| Portugal 2,360    |
| Bahrain 2,310     |
| Netherlands 2,221 |
|