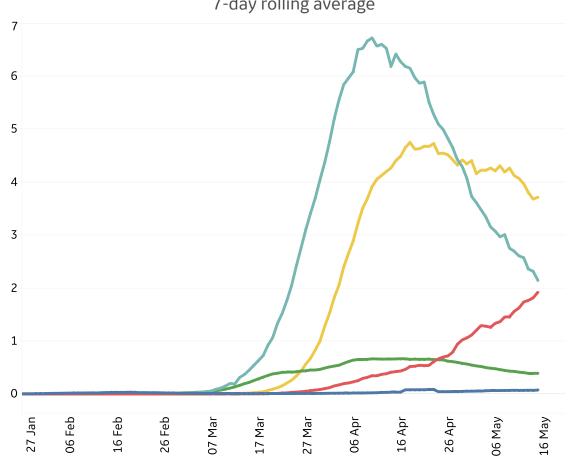

### **New Deaths in Select Countries**

#### **Daily New Deaths / 1M**

7-day rolling avg. Since 15 Mar 2020

### **New Confirmed Cases & New Deaths**

**North America Europe** Middle East **Central/South America** 

#### New Deaths / 1M

7-day rolling average

**COMMAND CENTERS** 