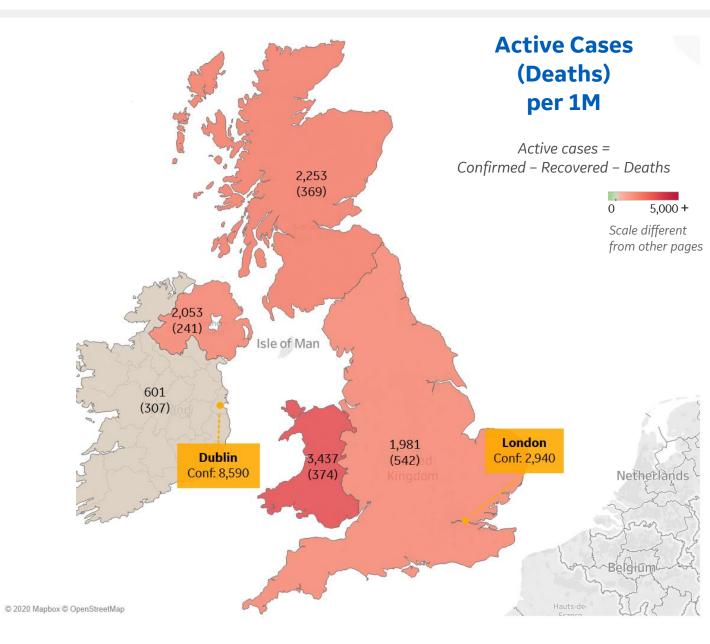

#### **Per 1M in Region**

|              | Today  | Change |
|--------------|--------|--------|
| Active Cases | 2,827  | +0.3%  |
| Confirmed    | 51 new | +1%    |
| Deaths       | 5 new  | +1%    |
| Recovered    | 0 new  | +0%    |

| Wales            | 3,437 |
|------------------|-------|
| Scotland         | 2,253 |
| Northern Ireland | 2,053 |
| England          | 1,981 |
| Ireland          | 601   |

|              | Today  | Change |
|--------------|--------|--------|
| Active Cases | 884    | +1%    |
| Confirmed    | 31 new | +2%    |
| Deaths       | 2 new  | +2%    |
| Recovered    | 21 new | +2%    |