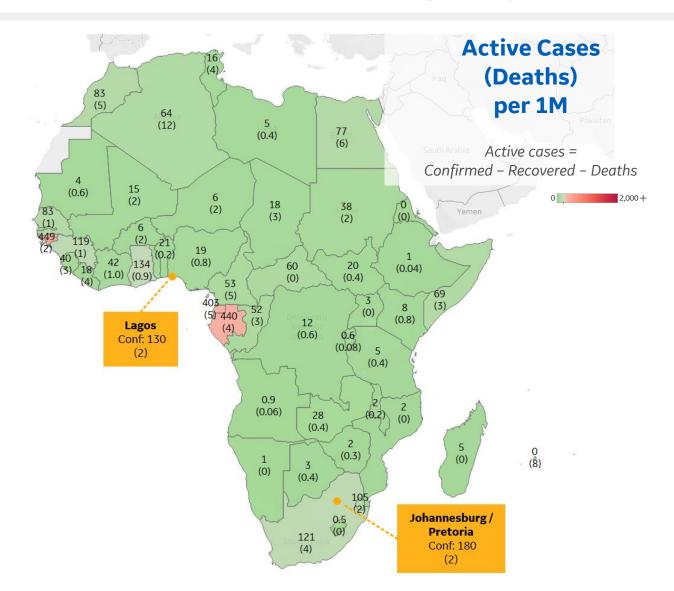

| Guinea-Bissau | 449 |
|---------------|-----|
| Gabon         | 440 |
| Eq. Guinea    | 403 |
| Ghana         | 134 |
| South Africa  | 121 |
| Guinea        | 119 |
| Eswatini      | 105 |
| Senegal       | 83  |
| Morocco       | 83  |
| Egypt         | 77  |

<sup>\*</sup> Excludes regions with population < 1M

\*\* Per 1M = Per 1 Million Population unless otherwise noted

**Johns Hopkins Coronavirus Resource Center:** 

https://coronavirus.ihu.edu/map.html

**Worldometer Coronavirus Reporting:** 