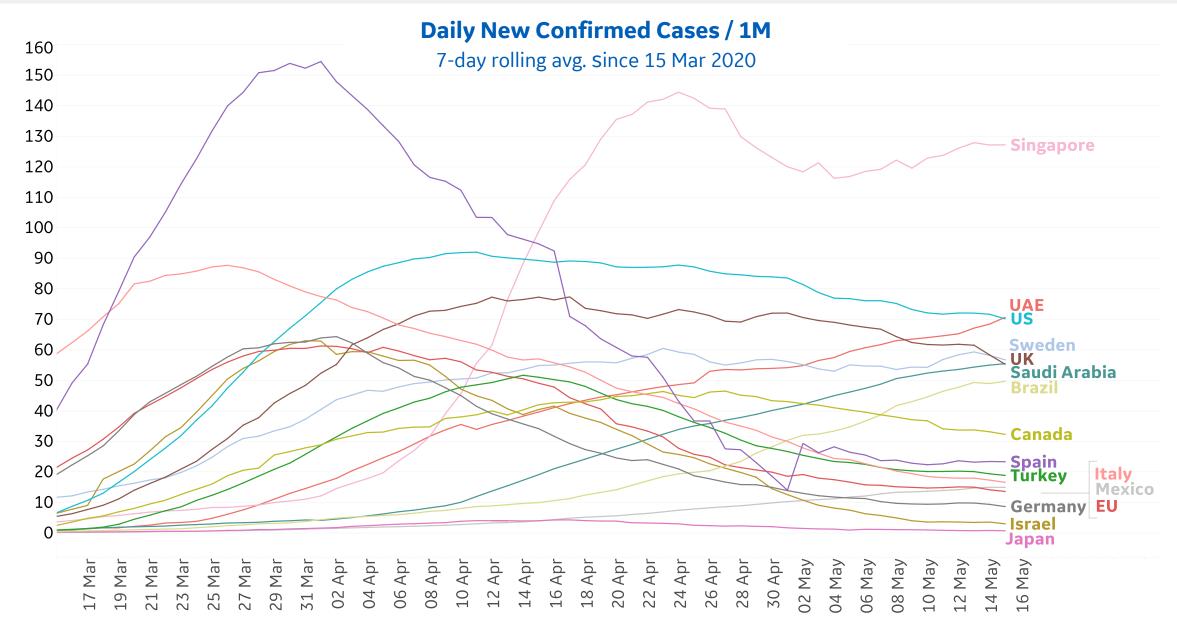

| 913                | 3               | 26                 |
| Estonia        | 780             | 8         | 1      | 14        | 1,766              | 63              | 923                |
| Bos. and Herz. | 772             | 18        | 6      | 64        | 2,236              | 128             | 1,336              |
| Eq. Guinea     | 565             | 11        | 0      | 9         | 594                | 7               | 22                 |
| Cyprus         | 412             | 3         | 0      | 0         | 910                | 17              | 481                |
| Total World    | 2,597,614       | 100,184   | 5,248  | 49,174    | 4,542,347          | 307,666         | 1,637,067          |



### **New Confirmed Cases in Select Countries**

Updated 16 May 2020, 3:30 GMT







### **New Deaths in Select Countries**

#### **Daily New Deaths / 1M**

7-day rolling avg. Since 15 Mar 2020



## **Fatality Rate in Select Countries**





### % Change in Case Volume in Select Countries



Updated 16 May 2020, 3:30 GMT

7

#### **Over Previous 7 days**

#### **Active Cases**



#### **Confirmed Cases**



#### **Reported Recoveries**



#### **Reported Deaths**





Updated 16 May 2020, 3:30 GMT

**GE** Healthcare

### **New Confirmed Cases & New Deaths**

**North America Europe** Middle East **Central/South America** 

#### **New Confirmed Cases / 1M**

7-day rolling average



#### New Deaths / 1M

7-day rolling average



**COMMAND CENTERS** 

## **Europe & Middle East**

#### **Per 1M in Region**

|              | Today  | Change |
|--------------|--------|-----