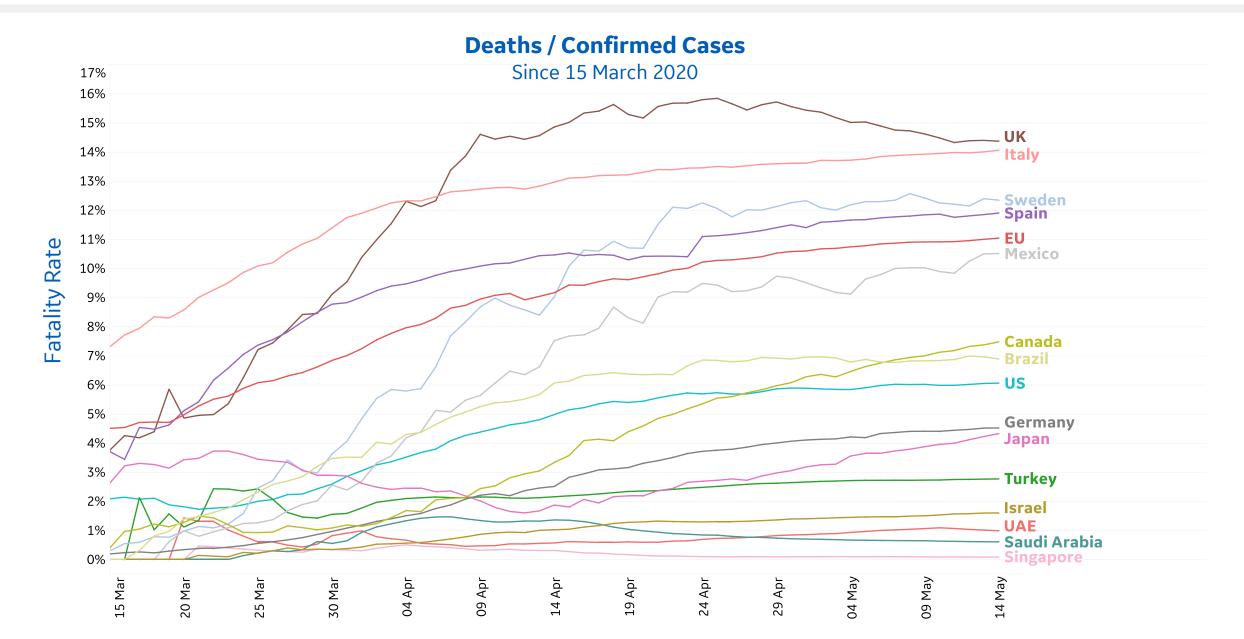

### **Daily New Deaths / 1M**

7-day rolling avg. since 15 Mar 2020

Updated 15 May 2020, 3:30 GMT 6