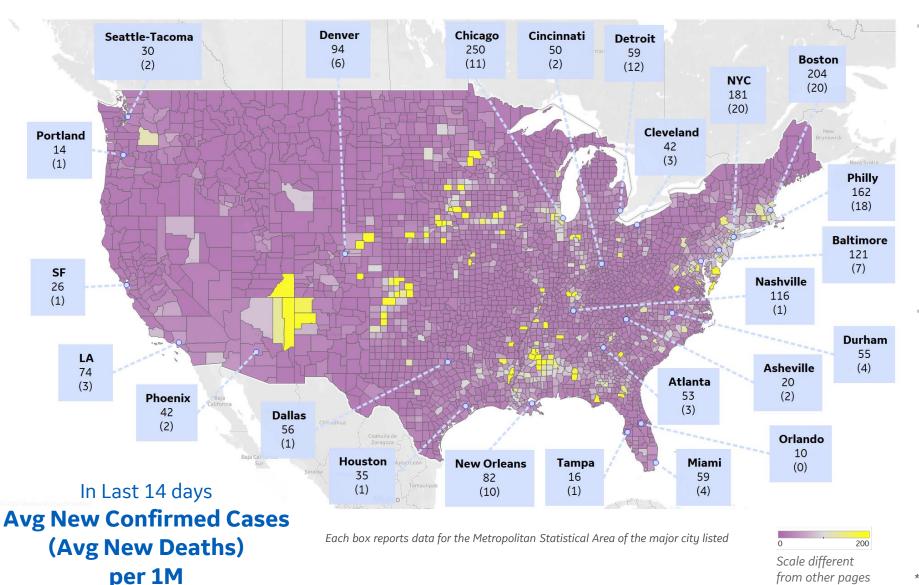

## **US by County & Metro, New in Last 14 days** ం

Updated 15 May 2020, 3:30 GMT 17

#### **Top 10 Northeast Counties**

Avg New Confirmed Cases / 1M

| Passaic County, NJ   | 347 |
|----------------------|-----|
| Mercer County, NJ    | 326 |
| Essex County, MA     | 297 |
| Hudson County, NJ    | 285 |
| Suffolk County, MA   | 266 |
| Worcester County, MA | 258 |
| Bristol County, MA   | 235 |
| Camden County, NJ    | 233 |
| Union County, NJ     | 232 |
| Plymouth County, MA  | 232 |

#### **Top 10 Other US Counties** Avg New Confirmed Cases / 1M

| Prince George's County, MD | 346 |
|----------------------------|-----|
| Kane County, IL            | 331 |
| Cook County, IL            | 304 |
| Prince William County, VA  | 259 |
| _ake County, IL            | 255 |
| Brown County, WI           | 254 |
| Yakima County, WA          | 249 |
| District of Columbia, DC   | 244 |
| Polk County, IA            | 240 |
| Winnebago County, IL       | 226 |
|                            |     |

#### **Note:** Includes counties ≥ 250K population

from other pages

\* New York City counties aggregated into one reporting area

| Per 1M in Region |        |        |  |
|------------------|--------|--------|--|
|                  | Today  | Change |  |
| Active Cases     | 466    | +8%    |  |
| Confirmed        | 42 new | +6%    |  |
| Deaths           | 2 new  | +5%    |  |
| Recovered        | 7 new  | +3%    |  |