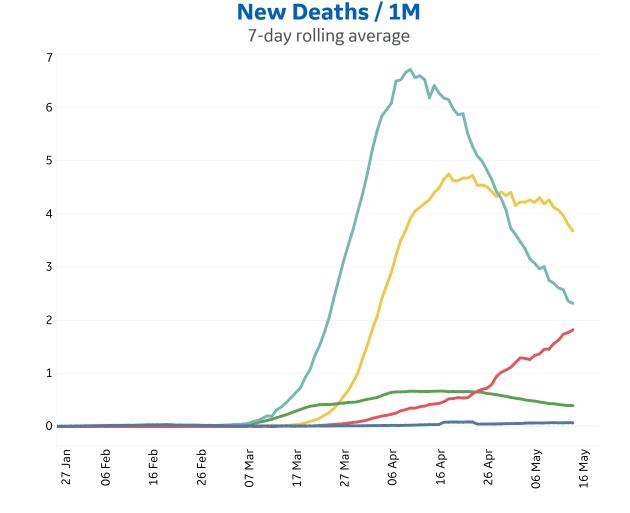

#### 7-day rolling average 70 65 60 55 50 45 40 35 30 25 20 15 10 5 0 16 Feb 27 Jan 06 Feb 26 Feb 07 Mar 17 Mar 27 Mar 06 Apr 16 Apr 26 Apr 06 May 16 May

New Confirmed Cases / 1M

ge)

8