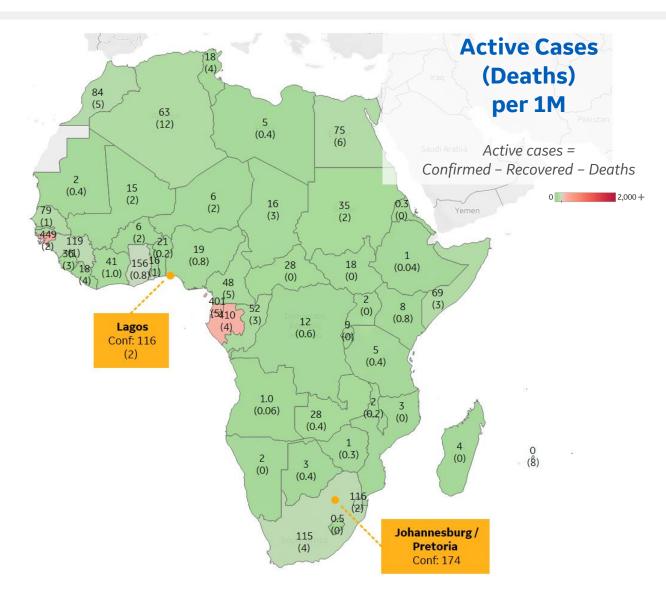

\* Excludes regions with population < 1M

Mexico

|              | Per 1M in Region |        |
|--------------|------------------|--------|
|              | Today            | Change |
| Active Cases | 79               | +2%    |
| Confirmed    | 4 new            | +3%    |
| Deaths       | 0.1 new          | +2%    |
| Recovered    | 2 new            | +4%    |

| Guinea-Bissau | 449 |
|---------------|-----|
| Gabon         | 410 |
| Eq. Guinea    | 401 |
| Ghana         | 156 |
| Guinea        | 119 |
| Eswatini      | 116 |
| South Africa  | 115 |
| Morocco       | 84  |
| Senegal       | 79  |
| Egypt         | 75  |
|               |     |