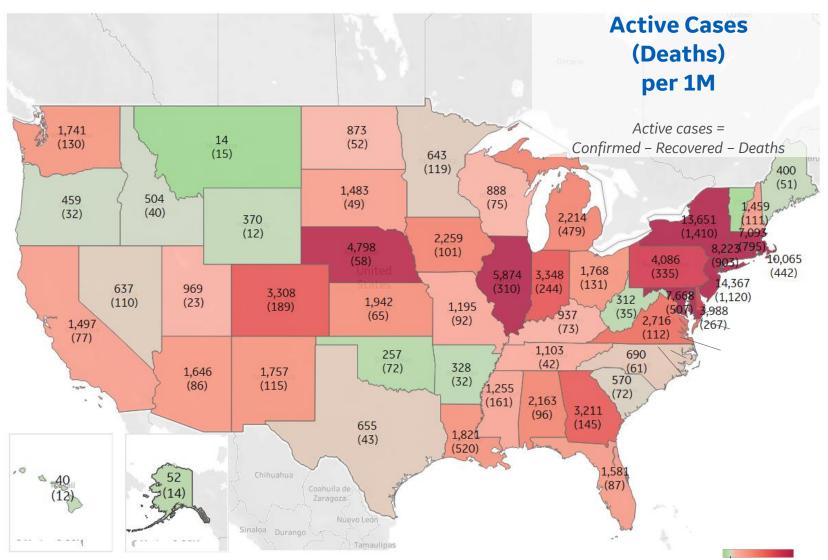

8

| Per 1N       |        |        |
|--------------|--------|--------|
|              | Today  | Change |
| Active Cases | 3,279  | +2%    |
| Confirmed    | 83 new | +2%    |
| Deaths       | 5 new  | +2%    |
| Recovered    | 9 new  | +1%    |

| New Jersey    | 14,619 |
|---------------|--------|
| New York      | 13,586 |
| Rhode Island  | 10,047 |
| Connecticut   | 8,078  |
| DC            | 7,510  |
| Massachusetts | 6,873  |
| Illinois      | 5,657  |
| Maryland      | 5,063  |
| Nebraska      | 4,625  |
| Pennsylvania  | 4,027  |