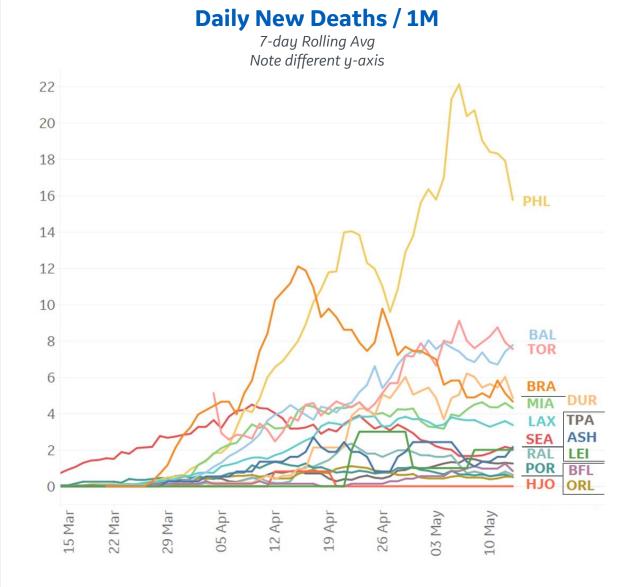

### **Daily New Deaths / 1M**

7-day rolling avg. since 15 Mar 2020

Updated 15 May 2020, 3:30 GMT 6

# Feature: Trends in CC Ecosystem Cities

| Abbreviation | Metropolitan Area                               |
|--------------|-------------------------------------------------|
| ASH          | Asheville, NC                                   |
| BAL          | Baltimore – Columbia – Towson, MD               |
| BFL          | Bakersfield, CA                                 |
| BRA          | Bradford, United Kingdom                        |
| DUR          | Durham – Chapel Hill, NC                        |
| OCH          | Hanford-Corcoran, CA                            |
| LEI          | Leiden, Netherlands                             |
| LAX          | Los Angeles-Long Beach-Anaheim, CA              |
| MIA          | Miami – Ft. Lauderdale – Pompano Beach, FL      |
| ORL          | Orlando – Kissimmee – Sanford, FL               |
| PHL          | Philadelphia - Camden - Wilmington, PA-NJ-DE-MD |
| POR          | Portland – Vancouver – Hillsboro, OR-WA         |
| RAL          | Raleigh – Cary, NC                              |
| SEA          | Seattle – Tacoma – Bellevue, WA                 |
| TOR          | Toronto, Canada                                 |
| ТРА          | Tampa - St. Petersburg - Clearwater, FL         |