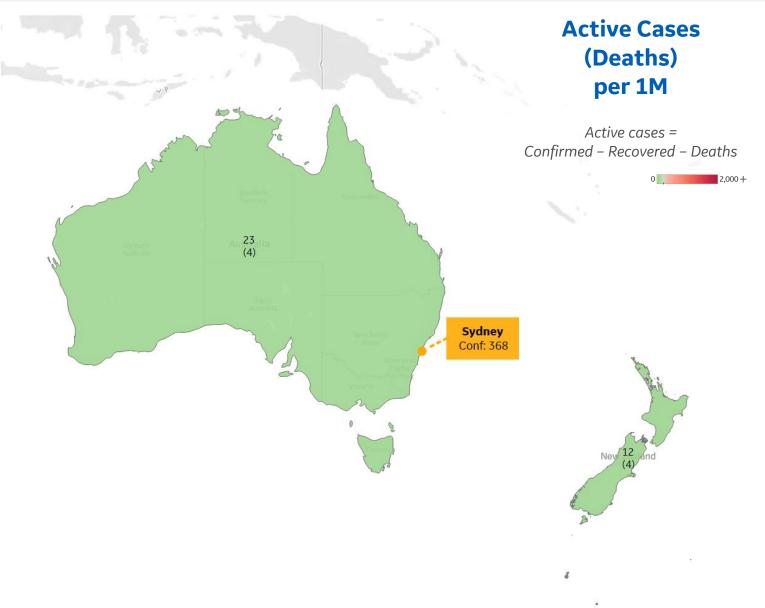

| Australia   | 23 |
|-------------|----|
| New Zealand | 12 |

|                     | Per 1M in Region |        |
|---------------------|------------------|--------|
|                     | Today            | Change |
| <b>Active Cases</b> | 34               | +2%    |
| Confirmed           | 2 new            | +4%    |
| Deaths              | 0.1 new          | +3%    |
| Recovered           | 1 new            | +5%    |