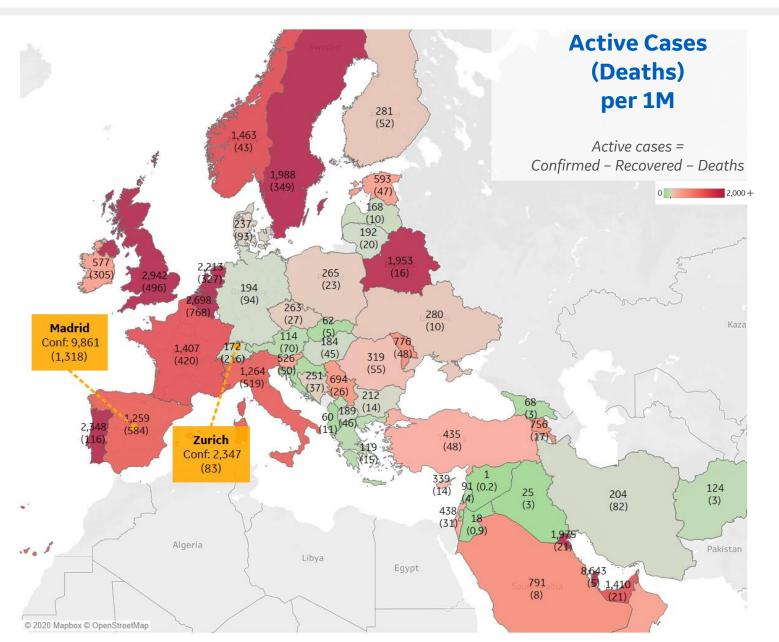

## **Top 50 Countries: Per 1M**

| 1 - 25       |                 |           | Today  |           | Total     | since 2         | 2 Jan              | 26 - 50        |                 |           | Today  |           | Tota      | since 2         | 2 Jan              |
|--------------|-----------------|-----------|--------|-----------|-----------|-----------------|--------------------|----------------|-----------------|-----------|--------|-----------|-----------|-----------------|--------------------|
|              | Active<br>Today | Confirmed | Deaths | Recovered | Confirmed | Total<br>Deaths | Total<br>Recovered |                | Active<br>Today | Confirmed | Deaths | Recovered | Confirmed | Total<br>Deaths | Total<br>Recovered |
| Qatar        | 8,643           | 602       | 0      | 74        | 9,813     | 5               | 1,165              | Dom. Rep.      | 696             | 11        | 1      | 12        | 1,044     | 39              | 309                |
| Singapore    | 3,436           | 129       | 0      | 199       | 4,461     | 4               | 1,021              | Serbia         | 694             | 9         | 0      | 29        | 1,187     | 26              | 467                |
| US           | 3,279           | 83        | 5      | 9         | 4,283     | 260             | 744                | Panama         | 644             | 40        | 1      | 3         | 2,113     | 60              | 1,409              |
| UK           | 2,942           | 51        | 6      | 0         | 3,453     | 496             | 15                 | Estonia        | 593             | 5         | 1      | 99        | 1,325     | 47              | 685                |
| Belgium      | 2,698           | 26        | 5      | 15        | 4,684     | 768             | 1,218              | Oman           | 591             | 63        | 0      | 3         | 850       | 4               | 255                |
| Portugal     | 2,348           | 18        | 1      | 2         | 2,777     | 116             | 314                | Ireland        | 577             | 86        | 2      | 0         | 4,825     | 305             | 3,943              |
| Bahrain      | 2,254           | 224       | 0      | 87        | 3,643     | 6               | 1,383              | Slovenia       | 526             | 0         | 0      | 3         | 704       | 50              | 128                |
| Netherlands  | 2,213           | 16        | 2      | 0         | 2,549     | 327             | 9                  | Brazil         | 516             | 61        | 4      | 5         | 956       | 66              | 374                |
| Sweden       | 1,988           | 67        | 7      | 0         | 2,830     | 349             | 492                | Guinea-Bissau  | 449             | 39        | 0      | 0         | 464       | 2               | 13                 |
| Kuwait       | 1,975           | 222       | 1      | 44        | 2,804     | 21              | 808                | Israel         | 438             | 4         | 0      | 34        | 1,915     | 31              | 1,447              |
| Belarus      | 1,953           | 100       | 1      | 48        | 2,833     | 16              | 864                | Turkey         | 435             | 19        | 1      | 27        | 1,716     | 48              | 1,233              |
| Peru         | 1,613           | 130       | 3      | 25        | 2,445     | 69              | 763                | Gabon          | 410             | 45        | 0      | 14        | 496       | 4               | 82                 |
| Norway       | 1,463           | 4         | 1      | 0         | 1,512     | 43              | 6                  | Eq. Guinea     | 401             | 43        | 1      | 0         | 416       | 5               | 9                  |
| UAE          | 1,410           | 71        | 0      | 41        | 2,132     | 21              | 701                | Cyprus         | 339             | 2         | 0      | 26        | 751       | 14              | 398                |
| France       | 1,407           | 12        | 5      | 14        | 2,742     | 420             | 915                | Romania        | 319             | 13        | 1      | 57        | 845       | 55              | 471                |
| Ecuador      | 1,402           | 1         | 0      | 0         | 1,729     | 133             | 195                | Finland        | 281             | 16        | 1      | 0         | 1,109     | 52              | 776                |
| Russia       | 1,346           | 68        | 1      | 38        | 1,728     | 16              | 367                | Ukraine        | 280             | 10        | 0      | 10        | 385       | 10              | 95                 |
| Italy        | 1,264           | 16        | 4      | 46        | 3,690     | 519             | 1,907              | Poland         | 265             | 11        | 1      | 8         | 465       | 23              | 177                |
| Spain        | 1,259           | 18        | 5      | 55        | 4,909     | 584             | 3,067              | Czechia        | 263             | 8         | 0      | 18        | 780       | 27              | 489                |
| Chile        | 1,099           | 139       | 1      | 41        | 1,938     | 19              | 819                | Bos. and Herz. | 251             | 11        | 1      | 14        | 676       | 37              | 388                |
| EU           | 878             | 13        | 2      | 23        | 2,433     | 269             | 1,286              | Bolivia        | 245             | 19        | 1      | 1         | 289       | 13              | 30                 |
| Canada       | 877             | 32        | 4      | 25        | 1,981     | 148             | 957                | Denmark        | 237             | 8         | 1      | 24        | 1,884     | 93              | 1,554              |
| Saudi Arabia | 791             | 59        | 0      | 41        | 1,346     | 8               | 547                | Bulgaria       | 212             | 4         | 0      | 4         | 302       | 14              | 76                 |
| Moldova      | 776             | 36        | 2      | 13        | 1,377     | 48              | 552                | Iran           | 204             | 22        | 1      | 13        | 1,364     | 82              | 1,078              |
| Armenia      | 756             | 48        | 0      | 24        | 1,303     | 17              | 530                | Total World    | 329             | 12        | 1      | 5         | 573       | 39              | 205                |