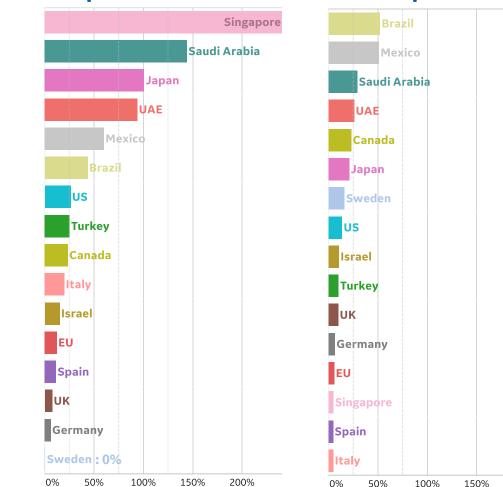

#### % Change in Case Volume in Select Countries ᠂ᢣᢩᢀᢣ Updated 15 May 2020, 3:30 GMT

## **Over Previous 7 days**

**Reported Recoveries** 

### **Reported Deaths**

200%

7