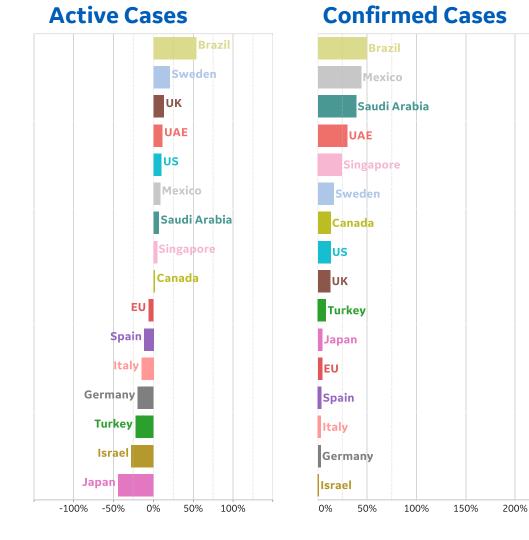

#### % Change in Case Volume in Select Countries ᠂ᢣᢩᢀᢣ Updated 15 May 2020, 3:30 GMT

## **Over Previous 7 days**

**Reported Recoveries** 

### **Reported Deaths**

200%

7