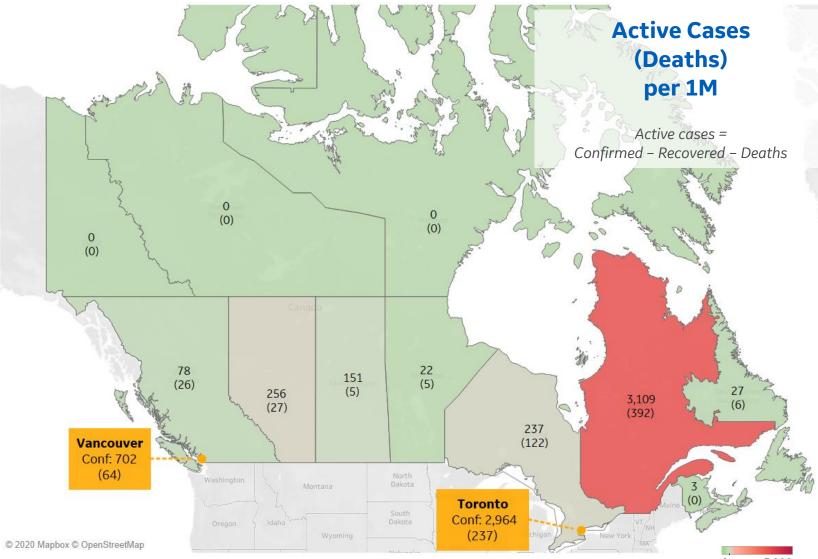

ee 86

| Per :        |        |        |
|--------------|--------|--------|
|              | Today  | Change |
| Active Cases | 877    | +0.4%  |
| Confirmed    | 32 new | +2%    |
| Deaths       | 4 new  | +3%    |
| Recovered    | 25 new | +3%    |

| Quebec           | 3,109 |
|------------------|-------|
| Alberta          | 256   |
| Ontario          | 237   |
| Saskatchewan     | 151   |
| British Columbia | 78    |
| Nova Scotia      | 68    |
| N.L.             | 27    |
| Manitoba         | 22    |
| New Brunswick    | 3     |