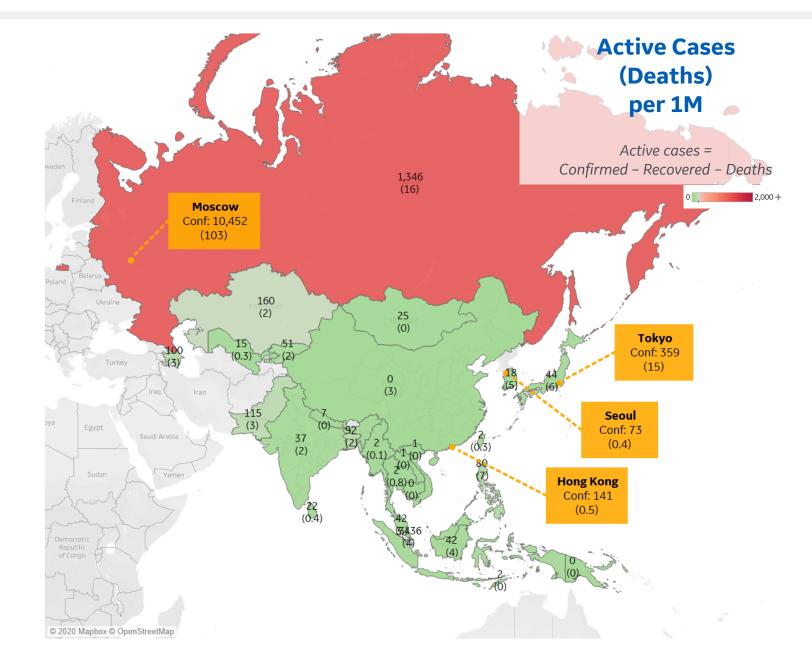

| Singapore   | 3,436 |
|-------------|-------|
| Russia      | 1,346 |
| Kazakhstan  | 160   |
| Pakistan    | 115   |
| Azerbaijan  | 100   |
| Bangladesh  | 92    |
| Philippines | 80    |
| Kyrgyzstan  | 51    |
| Japan       | 44    |
| Malaysia    | 42    |
|             |       |