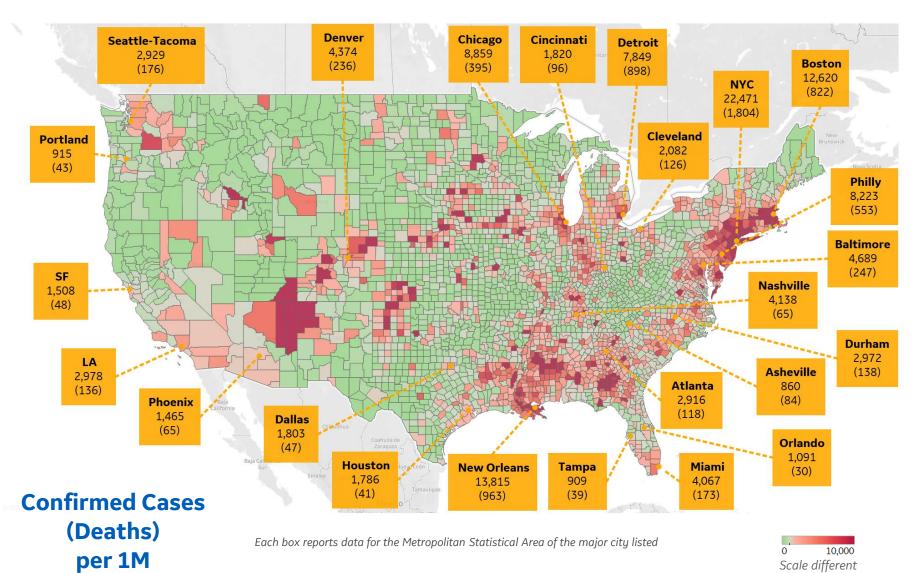

# Feature: Trends in CC Ecosystem Cities

| Abbreviation | Metropolitan Area                               |
|--------------|-------------------------------------------------|
| ASH          | Asheville, NC                                   |
| BAL          | Baltimore – Columbia – Towson, MD               |
| BFL          | Bakersfield, CA                                 |
| BRA          | Bradford, United Kingdom                        |
| DUR          | Durham – Chapel Hill, NC                        |
| OCH          | Hanford-Corcoran, CA                            |
| LEI          | Leiden, Netherlands                             |
| LAX          | Los Angeles-Long Beach-Anaheim, CA              |
| MIA          | Miami – Ft. Lauderdale – Pompano Beach, FL      |
| ORL          | Orlando – Kissimmee – Sanford, FL               |
| PHL          | Philadelphia - Camden - Wilmington, PA-NJ-DE-MD |
| POR          | Portland – Vancouver – Hillsboro, OR-WA         |
| RAL          | Raleigh – Cary, NC                              |
| SEA          | Seattle – Tacoma – Bellevue, WA                 |
| TOR          | Toronto, Canada                                 |
| ТРА          | Tampa - St. Petersburg - Clearwater, FL         |

# Feature: Trends in CC Ecosystem Cities

GE Healthcare

Updated 15 May 2020, 3:30 GMT 10

| Per          |        |        |
|--------------|--------|--------|
|              | Today  | Change |
| Active Cases | 819    | 0.2%   |
| Confirmed    | 22 new | +1%    |
| Deaths       | 2 new  | +1%    |
| Recovered    | 18 new | +2%    |