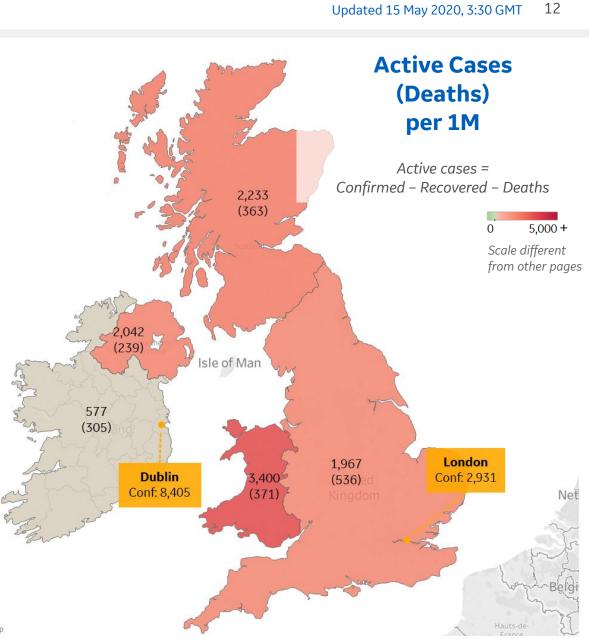

| Wales            | 3,400 |
|------------------|-------|
| Scotland         | 2,233 |
| Northern Ireland | 2,042 |
| England          | 1,967 |
| Ireland          | 577   |

**GE Healthcare** 

COMMAND CENTERS