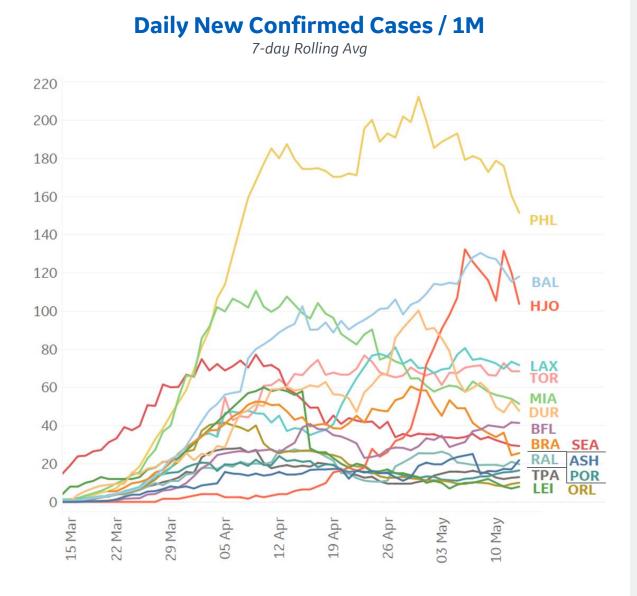

# New Confirmed Cases in Select Countries

Updated 15 May 2020, 3:30 GMT 4

# Feature: Trends in CC Ecosystem Cities

| Abbreviation | Metropolitan Area                               |
|--------------|-------------------------------------------------|
| ASH          | Asheville, NC                                   |
| BAL          | Baltimore – Columbia – Towson, MD               |
| BFL          | Bakersfield, CA                                 |
| BRA          | Bradford, United Kingdom                        |
| DUR          | Durham – Chapel Hill, NC                        |
| OCH          | Hanford-Corcoran, CA                            |
| LEI          | Leiden, Netherlands                             |
| LAX          | Los Angeles-Long Beach-Anaheim, CA              |
| MIA          | Miami – Ft. Lauderdale – Pompano Beach, FL      |
| ORL          | Orlando – Kissimmee – Sanford, FL               |
| PHL          | Philadelphia - Camden - Wilmington, PA-NJ-DE-MD |
| POR          | Portland – Vancouver – Hillsboro, OR-WA         |
| RAL          | Raleigh – Cary, NC                              |
| SEA          | Seattle – Tacoma – Bellevue, WA                 |
| TOR          | Toronto, Canada                                 |
| ТРА          | Tampa - St. Petersburg - Clearwater, FL         |

# Feature: Trends in CC Ecosystem Cities

GE Healthcare

Updated 15 May 2020, 3:30 GMT 10

| Per          |        |        |
|--------------|--------|--------|
|              | Today  | Change |
| Active Cases | 819    | 0.2%   |
| Confirmed    | 22 new | +1%    |
| Deaths       | 2 new  | +1%    |
| Recovered    | 18 new | +2%    |