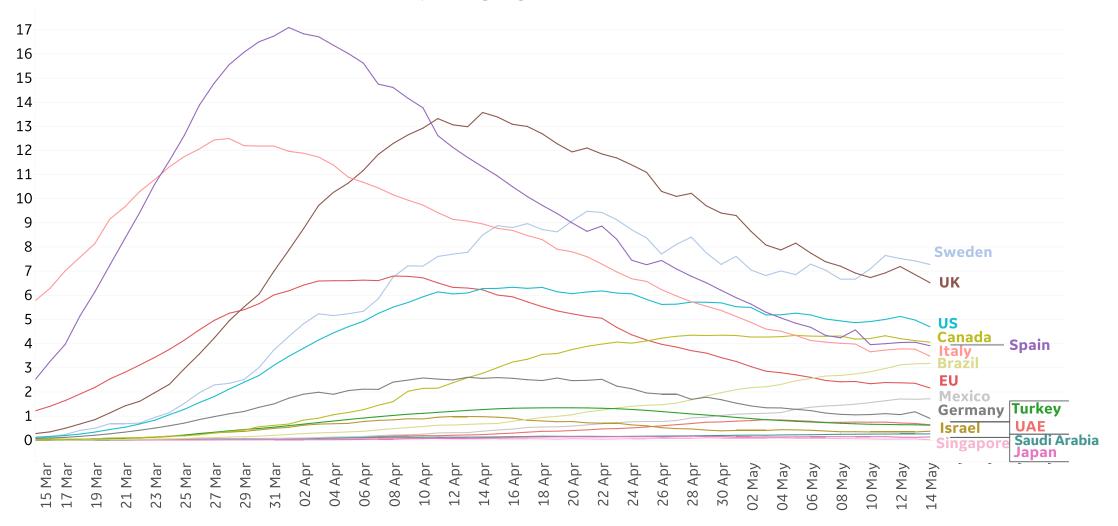

### **Daily New Deaths / 1M**

7-day rolling avg. since 15 Mar 2020

Updated 15 May 2020, 3:30 GMT 6