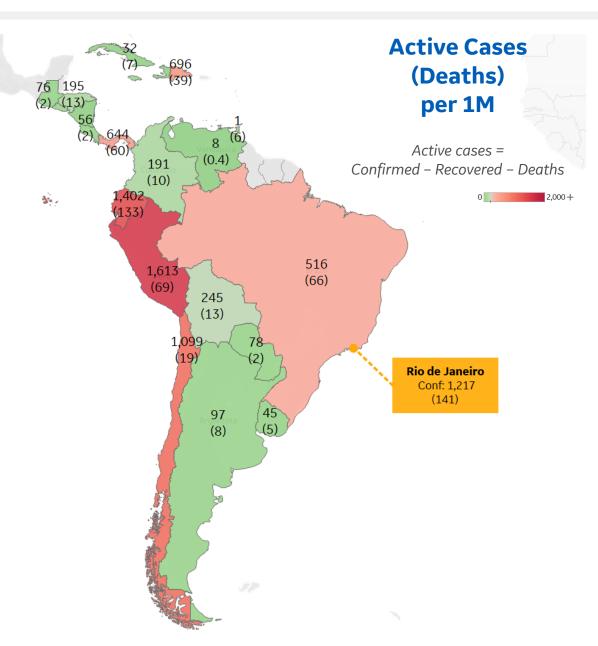

| Peru      | 1,613 |
|-----------|-------|
| Ecuador   | 1,402 |
| Chile     | 1,099 |
| Dom. Rep. | 696   |
| Panama    | 644   |
| Brazil    | 516   |
| Bolivia   | 245   |
| Honduras  | 195   |
| Colombia  | 191   |
| Jamaica   | 129   |
|           |       |

\* Excludes regions with population < 1M

Mexico

|              | Per 1M in Region |        |
|--------------|------------------|--------|
|              | Today            | Change |
| Active Cases | 79               | +2%    |
| Confirmed    | 4 new            | +3%    |
| Deaths       | 0.1 new          | +2%    |
| Recovered    | 2 new            | +4%    |