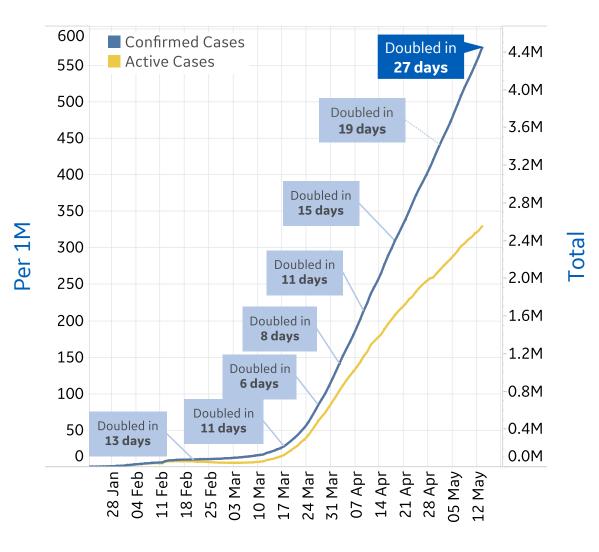

#### Trend since 22 Jan

**Today per 1M** Active cases = Confirmed – Recovered – Deaths

| Per 1M:      | Today  | Change |
|--------------|--------|--------|
| Active Today | 329    | +2%    |
| Active       | 6 new  | +2%    |
| Confirmed    | 12 new | +2%    |
| Deaths       | 1 new  | +2%    |
| Recovered    | 5 new  | +3%    |