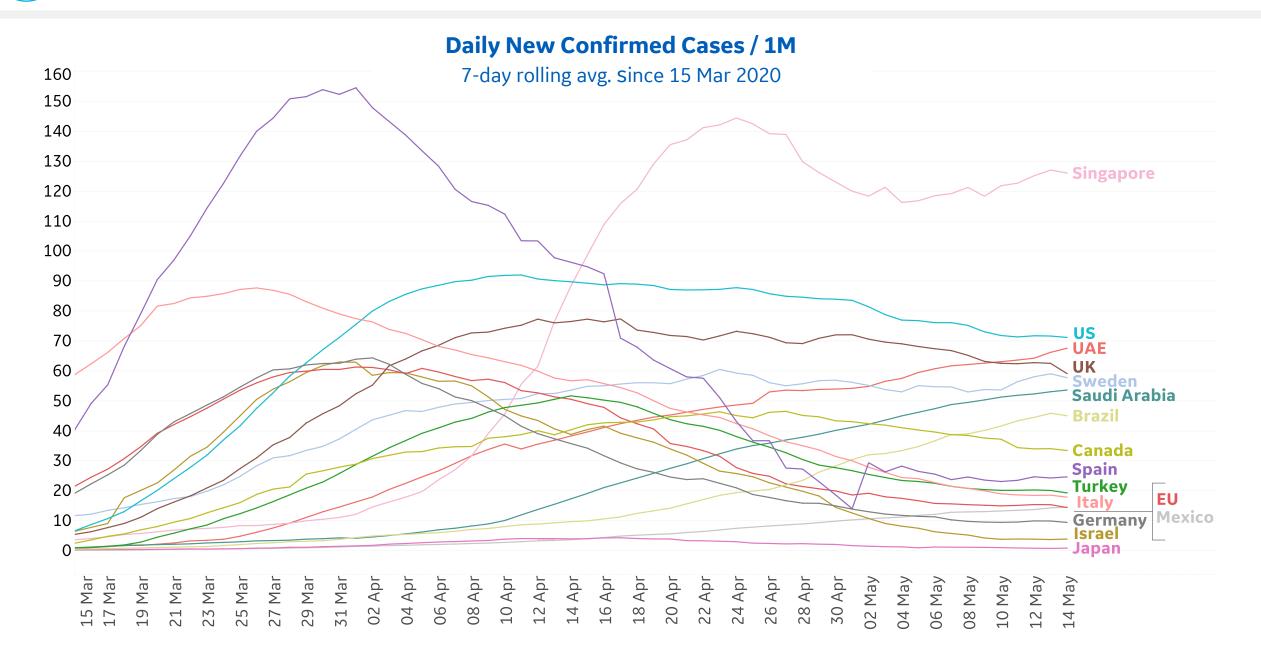

# New Confirmed Cases in Select Countries

Updated 15 May 2020, 3:30 GMT 4

Daily new confirmed cases in the **US** decreased 18% in the last 2 weeks

Top 50 countries selected by Active Cases / 1M Excluded countries with population < 1M