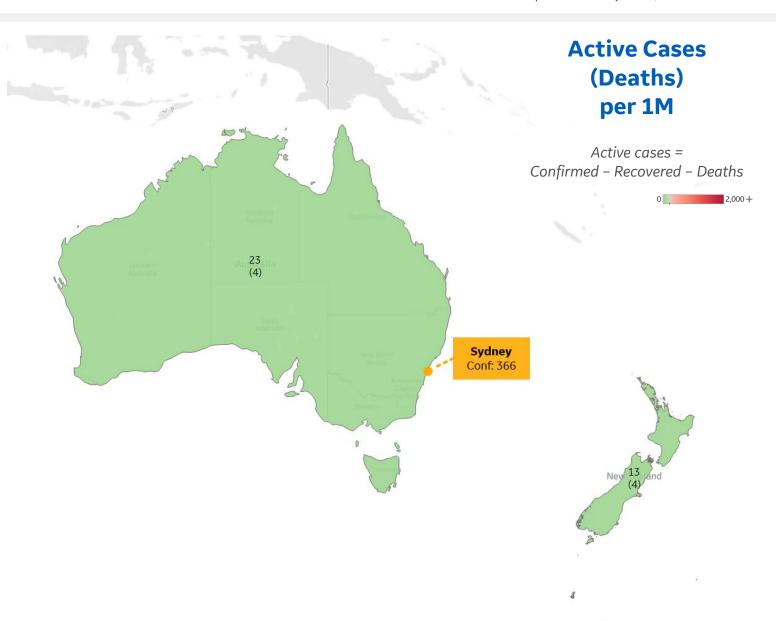

#### Per 1M in Region

|              | Today   | Change |
|--------------|---------|--------|
| Active Cases | 21      | -4%    |
| Confirmed    | 0.3 new | +0.1%  |
| Deaths       | 0 new   | +0%    |
| Recovered    | 1 new   | +0.4%  |

| Australia   | 23 |
|-------------|----|
| New Zealand | 13 |

<sup>\*</sup> Excludes regions with population < 1M