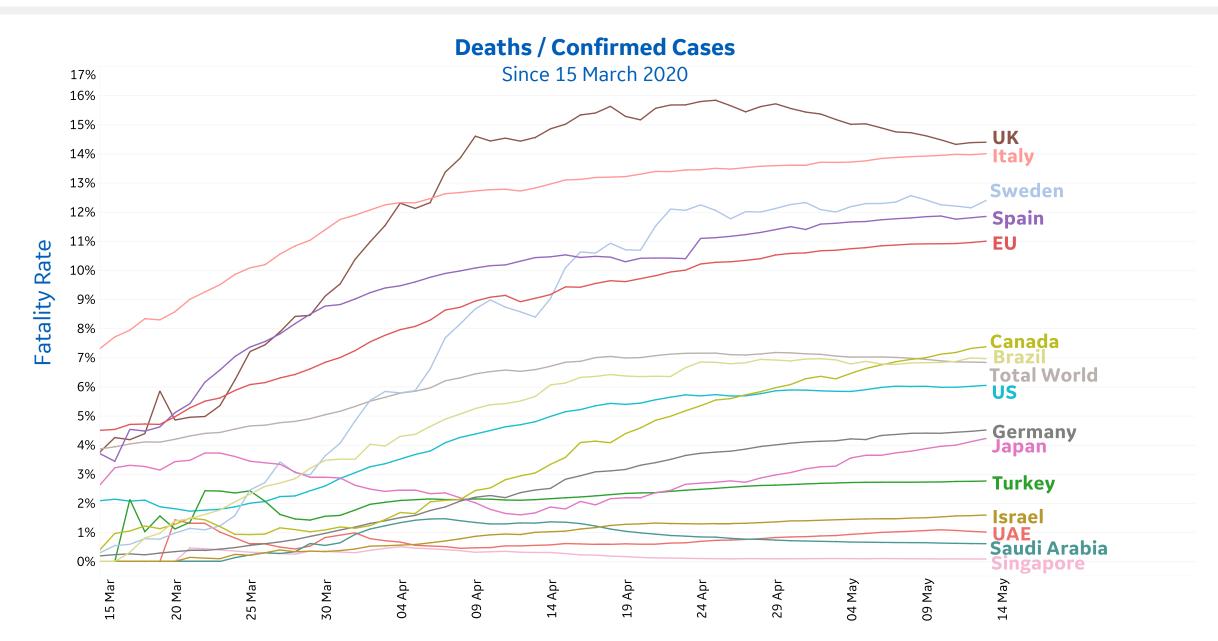

| 9               | 152                |
| Bos. and Herz. | 833             | 23        | 3      | 60        | 2,181              | 120             | 1,228              |
| Guinea-Bissau  | 807             | 16        | 0      | 0         | 836                | 3               | 26                 |
| Eq. Guinea     | 503             | 83        | 2      | 0         | 522                | 6               | 13                 |
| Cyprus         | 439             | 2         | 1      | 0         | 905                | 17              | 449                |
| Total World    | 2,501,274       | 85,271    | 5,255  | 55,133    | 4,347,018          | 297,197         | 1,548,547          |



### **New Confirmed Cases in Select Countries**





## **Fatality Rate in Select Countries**





### % Change in Case Volume in Select Countries

Updated 14 May 2020, 3:30 GMT

6

#### **Over Previous 7 days**

#### **Active Cases**



#### **Confirmed Cases**



#### **Reported Recoveries**



#### **Reported Deaths**





### **New Confirmed Cases & New Deaths**







# **COVID Testing: US States**

#### **Test Volume and Results by Day**



### Cumulative Testing Since 28 Feb 2020







Updated 5 May 2020, 3:30 GMT

#### **Test Volume and Results by Day**





**COMMAND CENTERS** 

# **Europe & Middle East**

#### **Per 1M in Region**

|              | Today  | Change |  |
|--------------|--------|--------|--|
| Active Cases | 817    | -0.4%  |  |
| Confirmed    | 20 new | +1%    |  |
| Deaths       | 2 new  | +1%    |  |
| Recovered    | 22 new | +3%    |  |

| Qatar       |