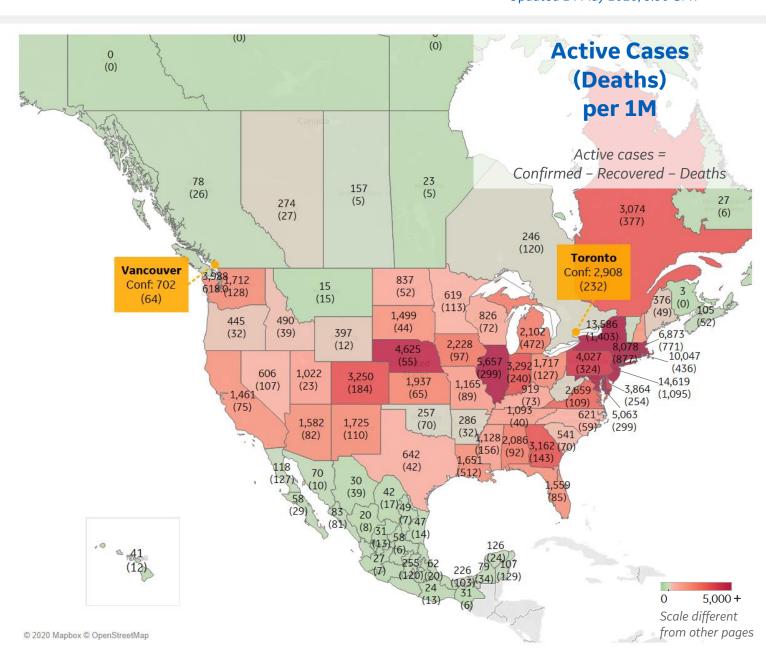

#### **Per 1M in Region**

|              | Today  | Change |
|--------------|--------|--------|
| Active Cases | 2,220  | +1%    |
| Confirmed    | 48 new | +2%    |
| Deaths       | 4 new  | +2%    |
| Recovered    | 31 new | +5%    |

| New Jersey    | 14,619 |
|---------------|--------|
| New York      | 13,586 |
| Rhode Island  | 10,047 |
| Connecticut   | 8,078  |
| DC            | 7,510  |
| Massachusetts | 6,873  |
| Illinois      | 5,657  |
| Maryland      | 5,063  |
| Nebraska      | 4,625  |
| Pennsylvania  | 4,027  |