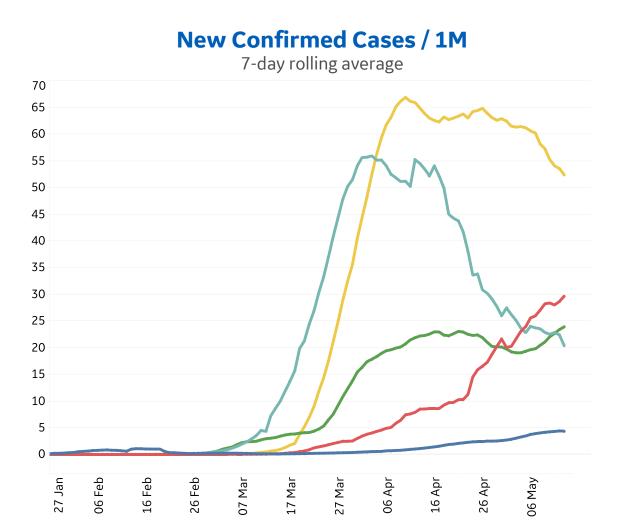

| 26                 |
| Eq. Guinea     | 503             | 83        | 2      | 0         | 522                | 6               | 13                 |
| Cyprus         | 439             | 2         | 1      | 0         | 905                | 17              | 449                |
| Total World    | 2,501,274       | 85,271    | 5,255  | 55,133    | 4,347,018          | 297,197         | 1,548,547          |



### **New Confirmed Cases in Select Countries**





## **Fatality Rate in Select Countries**





### % Change in Case Volume in Select Countries

Updated 14 May 2020, 3:30 GMT

6

#### **Over Previous 7 days**

#### **Active Cases**



#### **Confirmed Cases**



#### **Reported Recoveries**



#### **Reported Deaths**





### **New Confirmed Cases & New Deaths**







# **COVID Testing: US States**

#### **Test Volume and Results by Day**



### Cumulative Testing Since 28 Feb 2020







Updated 5 May 2020, 3:30 GMT

#### **Test Volume and Results by Day**





**COMMAND CENTERS** 

# **Europe & Middle East**

#### **Per 1M in Region**

|              | Today  | Change |  |
|--------------|--------|--------|--|
| Active Cases | 817    | -0.4%  |  |
| Confirmed    | 20 new | +1%    |  |
| Deaths       | 2 new  | +1%    |  |
| Recovered    | 22 new | +3%    |  |

| Qatar       | 8,116 |
|-------------|-------|
| UK          | 2,897 |
| Belgium     | 2,692 |
| Portugal    | 2,332 |
| Netherlands | 2,199 |
| Bahrain     | 2,116 |
| Sweden      | 1,929 |
| Belarus     | 1,902 |
| Kuwait      | 1,799 |
| Norway      | 1,460 |
|             |       |

<su