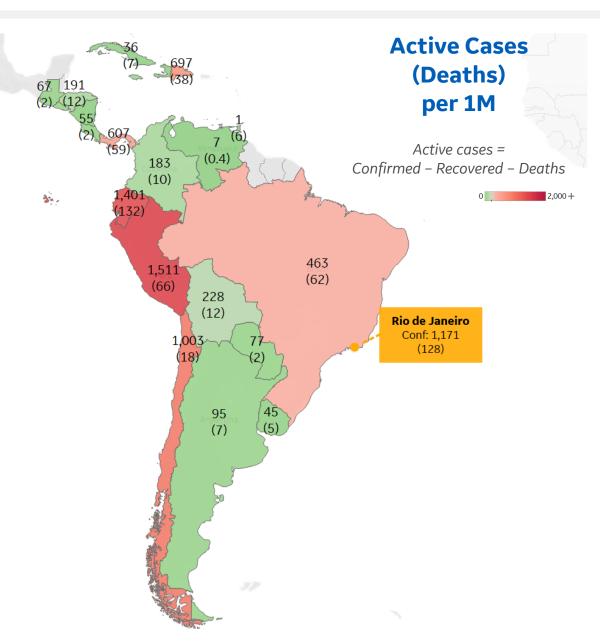

**Note:** Includes counties ≥ 250K population

from other pages

<sup>\*</sup> New York City counties aggregated into one reporting area

|              | Today  | Change |
|--------------|--------|--------|
| Active Cases | 432    | +5%    |
| Confirmed    | 40 new | +6%    |
| Deaths       | 2 new  | +5%    |
| Recovered    | 16 new | +6%    |

| Peru      | 1,511 |
|-----------|-------|
| Ecuador   | 1,401 |
| Chile     | 1,003 |
| Dom. Rep. | 697   |
| Panama    | 607   |
| Brazil    | 463   |
| Bolivia   | 228   |
| Honduras  | 191   |
| Colombia  | 183   |
| Jamaica   | 131   |