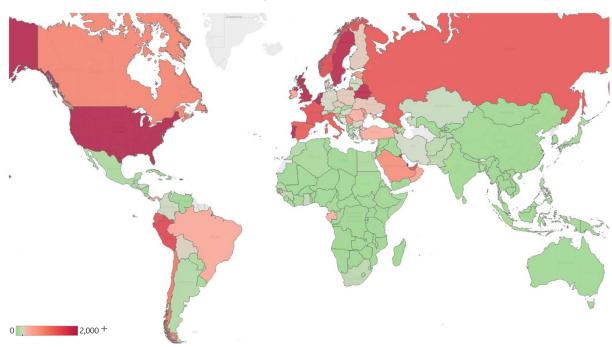

# **Top 50 Countries: Per 1M**

Updated 14 May 2020, 3:30 GMT

| 1 - 25       |                 | Today     |        |           | Total     | since 2         | 2 Jan              |
|--------------|-----------------|-----------|--------|-----------|-----------|-----------------|--------------------|
|              | Active<br>Today | Confirmed | Deaths | Recovered | Confirmed | Total<br>Deaths | Total<br>Recovered |
| Qatar        | 8,116           | 482       | 0      | 43        | 9,212     | 5               | 1,091              |
| Singapore    | 3,507           | 115       | 0      | 164       | 4,332     | 4               | 822                |
| US           | 3,211           | 64        | 5      | 39        | 4,201     | 254             | 735                |
| UK           | 2,897           | 48        | 7      | 0         | 3,403     | 490             | 15                 |
| Belgium      | 2,692           | 17        | 7      | 18        | 4,658     | 763             | 1,203              |
| Portugal     | 2,332           | 21        | 1      | 17        | 2,759     | 115             | 312                |
| Netherlands  | 2,199           | 13        | 3      | 0         | 2,533     | 326             | 9                  |
| Bahrain      | 2,116           | 167       | 1      | 8         | 3,418     | 6               | 1,296              |
| Sweden       | 1,929           | 63        | 15     | 0         | 2,763     | 343             | 492                |
| Belarus      | 1,902           | 101       | 0      | 78        | 2,733     | 15              | 816                |
| Kuwait       | 1,799           | 176       | 2      | 38        | 2,582     | 19              | 764                |
| Peru         | 1,511           | 129       | 3      | 31        | 2,314     | 66              | 738                |
| Norway       | 1,460           | 3         | 0      | 0         | 1,508     | 42              | 6                  |
| France       | 1,414           | N/A       | 1      | 14        | 2,730     | 415             | 901                |
| Ecuador      | 1,401           | 4         | 0      | 0         | 1,728     | 132             | 195                |
| UAE          | 1,381           | 73        | 0      | 52        | 2,061     | 21              | 660                |
| Russia       | 1,316           | 69        | 1      | 31        | 1,660     | 15              | 329                |
| Spain        | 1,300           | 14        | 4      | 39        | 4,891     | 580             | 3,012              |
| Italy        | 1,298           | 15        | 3      | 58        | 3,673     | 514             | 1,861              |
| Chile        | 1,003           | 139       | 1      | 39        | 1,799     | 18              | 778                |
| EU           | 890             | 10        | 2      | 26        | 2,419     | 266             | 1,263              |
| Canada       | 873             | 30        | 3      | 30        | 1,949     | 144             | 932                |
| Saudi Arabia | 774             | 55        | 0      | 68        | 1,288     | 8               | 506                |
| Moldova      | 755             | 62        | 1      | 26        | 1,340     | 46              | 539                |
| Armenia      | 732             | 61        | 0      | 23        | 1,255     | 16              | 506                |

| 26 - 50        |                 | Today     |        |           | Tota      | since 2         | 2 Jan              |
|----------------|-----------------|-----------|--------|-----------|-----------|-----------------|--------------------|
|                | Active<br>Today | Confirmed | Deaths | Recovered | Confirmed | Total<br>Deaths | Total<br>Recovered |
| Serbia         | 715             | 6         | 0      | 26        | 1,178     | 25              | 438                |
| Dom. Rep.      | 697             | 27        | 1      | 0         | 1,032     | 38              | 297                |
| Estonia        | 688             | 4         | 0      | 0         | 1,320     | 46              | 586                |
| Panama         | 607             | 37        | 1      | 11        | 2,073     | 59              | 1,406              |
| Oman           | 531             | 58        | 0      | 7         | 787       | 3               | 252                |
| Slovenia       | 529             | 1         | 0      | 0         | 704       | 50              | 125                |
| Ireland        | 493             | 32        | 2      | 478       | 4,739     | 303             | 3,943              |
| Israel         | 468             | 2         | 0      | 17        | 1,912     | 31              | 1,413              |
| Brazil         | 463             | 56        | 4      | 27        | 895       | 62              | 369                |
| Turkey         | 444             | 19        | 1      | 33        | 1,697     | 47              | 1,206              |
| Guinea-Bissau  | 410             | 8         | 0      | 0         | 425       | 2               | 13                 |
| Gabon          | 379             | 63        | 0      | 6         | 451       | 4               | 68                 |
| Romania        | 364             | 12        | 2      | 15        | 832       | 54              | 414                |
| Cyprus         | 364             | 2         | 1      | 0         | 750       | 14              | 372                |
| Eq. Guinea     | 359             | 59        | 1      | 0         | 372       | 4               | 9                  |
| Ukraine        | 281             | 9         | 0      | 8         | 376       | 10              | 85                 |
| Czechia        | 274             | 4         | 1      | 14        | 772       | 27              | 471                |
| Finland        | 265             | 9         | 2      | 0         | 1,093     | 51              | 776                |
| Poland         | 262             | 7         | 1      | 7         | 455       | 23              | 169                |
| Denmark        | 254             | 13        | 1      | 15        | 1,876     | 92              | 1,530              |
| Bos. and Herz. | 254             | 7         | 1      | 18        | 665       | 37              | 374                |
| Bolivia        | 228             | 16        | 1      | 2         | 270       | 12              | 29                 |
| Bulgaria       | 212             | 7         | 0      | 3         | 298       | 14              | 72                 |
| Germany        | 209             | 11        | 1      | 18        | 2,078     | 94              | 1,775              |
| Total World    | 323             | 11        | 1      | 7         | 561       | 38              | 200                |