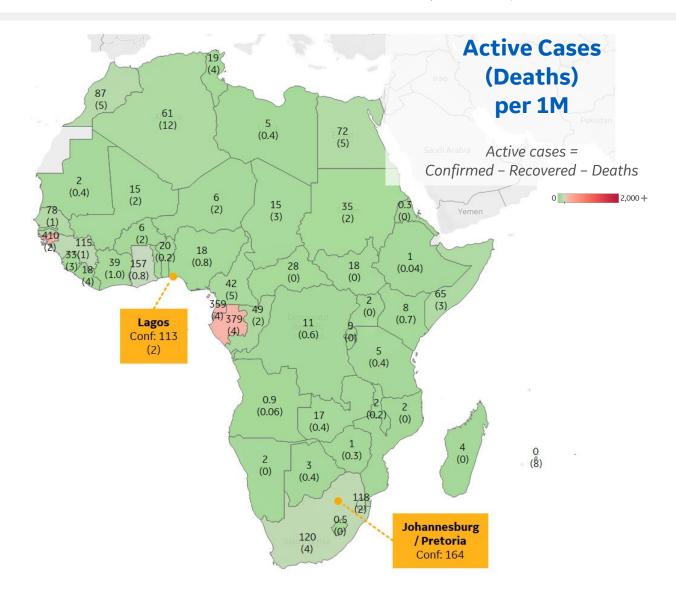

#### **Per 1M in Region**

|              | Today   | Change |
|--------------|---------|--------|
| Active Cases | 33      | +4%    |
| Confirmed    | 2 new   | +4%    |
| Deaths       | 0.1 new | +4%    |
| Recovered    | 1 new   | +6%    |

| Guinea-Bissau | 410 |
|---------------|-----|
| Gabon         | 379 |
| Eq. Guinea    | 359 |
| Ghana         | 157 |
| South Africa  | 120 |
| Eswatini      | 118 |
| Guinea        | 115 |
| Morocco       | 87  |
| Senegal       | 78  |
| Egypt         | 72  |