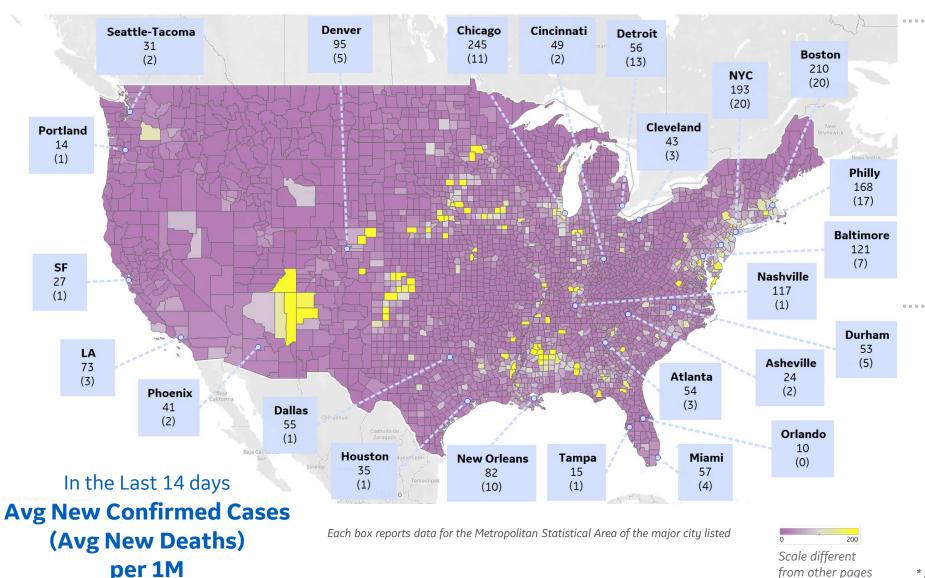

## **US by County & Metro, New in Last 14 days**

Updated 14 May 2020, 3:30 GMT

#### **Top 10 Northeast Counties**

Avg New Confirmed Cases / 1M

| Passaic County, NJ   | 366 |
|----------------------|-----|
| Mercer County, NJ    | 345 |
| Hudson County, NJ    | 303 |
| Essex County, MA     | 301 |
| Suffolk County, MA   | 271 |
| Worcester County, MA | 253 |
| Union County, NJ     | 247 |
| Middlesex County, NJ | 243 |
| Camden County, NJ    | 242 |
| Plymouth County, MA  | 236 |
|                      |     |

#### **Top 10 Other US Counties**

Avg New Confirmed Cases / 1M

| Prince George's County, MD | 340 |
|----------------------------|-----|
| Kane County, IL            | 313 |
| Cook County, IL            | 299 |
| Brown County, WI           | 273 |
| Prince William County, VA  | 251 |
| District of Columbia, DC   | 251 |
| Yakima County, WA          | 246 |
| Lake County, IL            | 244 |
| Polk County, IA            | 240 |
| Montgomery County, MD      | 213 |
|                            |     |

**Note:** Includes counties ≥ 250K population

from other pages

<sup>\*</sup> New York City counties aggregated into one reporting area

|              | Today  | Change |
|--------------|--------|--------|
| Active Cases | 432    | +5%    |
| Confirmed    | 40 new | +6%    |
| Deaths       | 2 new  | +5%    |
| Recovered    | 16 new | +6%    |