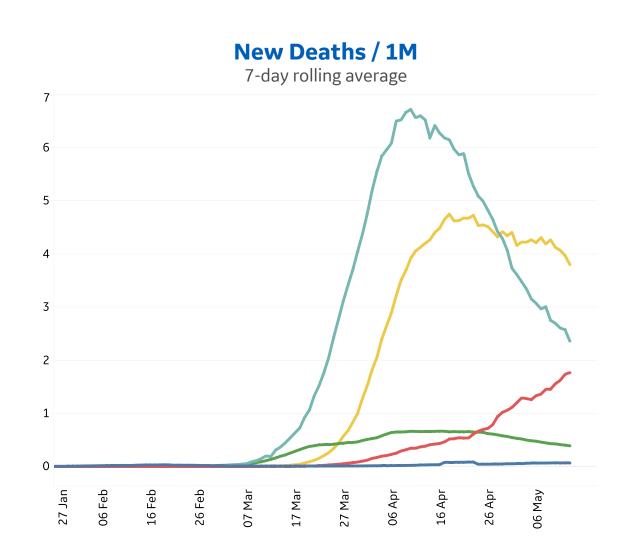

| 26                 |
| Eq. Guinea     | 503             | 83        | 2      | 0         | 522                | 6               | 13                 |
| Cyprus         | 439             | 2         | 1      | 0         | 905                | 17              | 449                |
| Total World    | 2,501,274       | 85,271    | 5,255  | 55,133    | 4,347,018          | 297,197         | 1,548,547          |



### **New Confirmed Cases in Select Countries**





## **Fatality Rate in Select Countries**





### % Change in Case Volume in Select Countries

Updated 14 May 2020, 3:30 GMT

6

#### **Over Previous 7 days**

#### **Active Cases**



#### **Confirmed Cases**



#### **Reported Recoveries**



#### **Reported Deaths**





### **New Confirmed Cases & New Deaths**







# **COVID Testing: US States**

#### **Test Volume and Results by Day**



### Cumulative Testing Since 28 Feb 2020







Updated 5 May 2020, 3:30 GMT

#### **Test Volume and Results by Day**





**COMMAND CENTERS** 

# **Europe & Middle East**

#### **Per 1M in Region**

|              | Today  | Change |  |
|--------------|--------|--------|--|
| Active Cases | 817    | -0.4%  |  |
| Confirmed    | 20 new | +1%    |  |
| Deaths       | 2 new  | +1%    |  |
| Recovered    | 22 new | +3%    |  |

| Qatar       | 8,116 |
|-------------|-------|
| UK          | 2,897 |
| Belgium     | 2,692 |
| Portugal    | 2,332 |
| Netherlands | 2,199 |
| Bahrain     | 2,116 |
| Sweden      | 1,929 |
| Belarus     | 1,902 |
| Kuwait      | 1,799 |
| Norway      | 1,460 |
|             |       |

<sup>