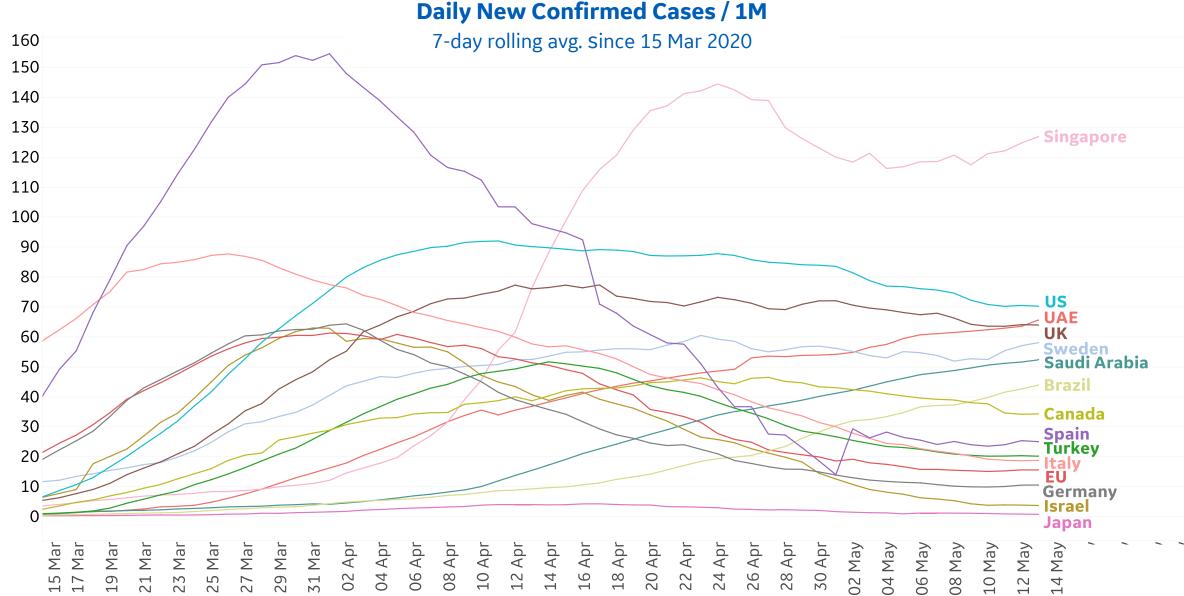

| 141       | 0      | 15        | 1,004              | 9               | 152                |
| Bos. and Herz. | 833             | 23        | 3      | 60        | 2,181              | 120             | 1,228              |
| Guinea-Bissau  | 807             | 16        | 0      | 0         | 836                | 3               | 26                 |
| Eq. Guinea     | 503             | 83        | 2      | 0         | 522                | 6               | 13                 |
| Cyprus         | 439             | 2         | 1      | 0         | 905                | 17              | 449                |
| Total World    | 2,501,274       | 85,271    | 5,255  | 55,133    | 4,347,018          | 297,197         | 1,548,547          |



### **New Confirmed Cases in Select Countries**





## **Fatality Rate in Select Countries**





### % Change in Case Volume in Select Countries

Updated 14 May 2020, 3:30 GMT

6

#### **Over Previous 7 days**

#### **Active Cases**



#### **Confirmed Cases**



#### **Reported Recoveries**



#### **Reported Deaths**





### **New Confirmed Cases & New Deaths**







# **COVID Testing: US States**

#### **Test Volume and Results by Day**



### Cumulative Testing Since 28 Feb 2020







Updated 5 May 2020, 3:30 GMT

#### **Test Volume and Results by Day**





**COMMAND CENTERS** 

# **Europe & Middle East**

#### **Per 1M in Region**

|              | Today  | Change |  |
|--------------|--------|--------|--|
| Active Cases | 817    | -0.4%  |  |
| Confirmed    | 20 new | +1%    |  |
| Deaths       | 2 new  | +1%    |  |
| Recovere