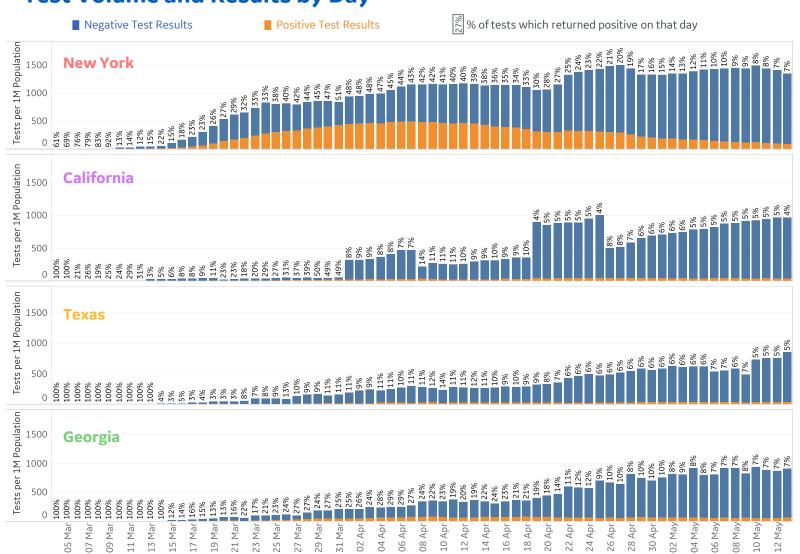

| 2      | 0         | 522                | 6               | 13                 |
| Cyprus         | 439             | 2         | 1      | 0         | 905                | 17              | 449                |
| Total World    | 2,501,274       | 85,271    | 5,255  | 55,133    | 4,347,018          | 297,197         | 1,548,547          |



### **New Confirmed Cases in Select Countries**





## **Fatality Rate in Select Countries**





### % Change in Case Volume in Select Countries

Updated 14 May 2020, 3:30 GMT

6

#### **Over Previous 7 days**

#### **Active Cases**



#### **Confirmed Cases**



#### **Reported Recoveries**



#### **Reported Deaths**





### **New Confirmed Cases & New Deaths**







# **COVID Testing: US States**

#### **Test Volume and Results by Day**



### Cumulative Testing Since 28 Feb 2020







Updated 5 May 2020, 3:30 GMT

#### **Test Volume and Results by Day**





**COMMAND CENTERS** 

# **Europe & Middle East**

#### **Per 1M in Region**

|              | Today  | Change |  |
|--------------|--------|--------|--|
| Active Cases | 817    | -0.4%  |  |
| Confirmed    | 20 new | +1%    |  |
| Deaths       | 2 new  | +1%    |  |
| Recovered    | 22 new | +3%    |  |

| Qatar       | 8,116 |
|-------------|-------|
| UK          | 2,897 |
| Belgium     | 2,692 |
| Portugal    | 2,332 |
| Netherlands | 2,199 |
| Bahrain     | 2,116 |
| Sweden      | 1,929 |
| Belarus     | 1,902 |
| Kuwait      | 1,799 |
| Norway      | 1,460 |
|             |       |

<sup>\*</sup> Excludes regions with population < 1M



**COMMAND CENTERS** 



#