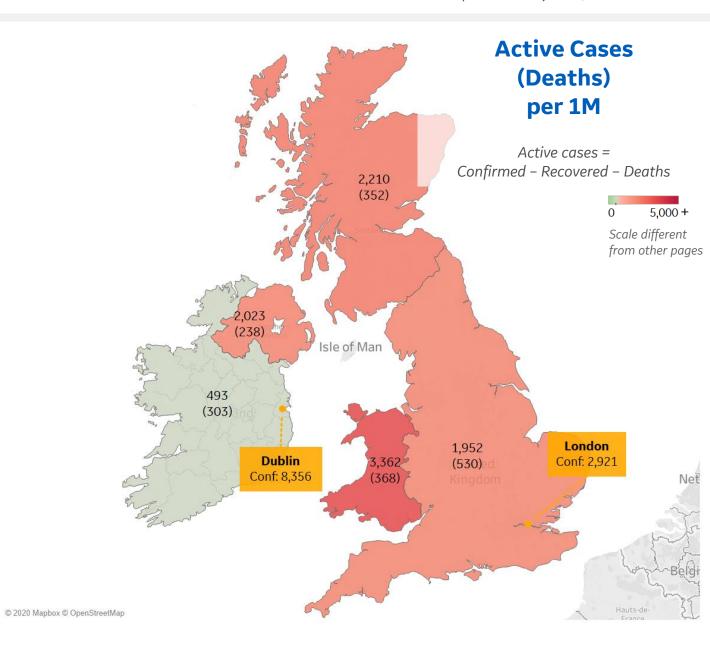

| Wales            | 3,362 |
|------------------|-------|
| Scotland         | 2,210 |
| Northern Ireland | 2,023 |
| England          | 1,952 |
| Ireland          | 493   |

**COMMAND CENTERS** 

#### **Per 1M in Region**

|              | Today  | Change |
|--------------|--------|--------|
| Active Cases | 2,220  | +1%    |
| Confirmed    | 48 new | +2%    |
| Deaths       | 4 new  | +2%    |
| Recovered    | 31 new | +5%    |