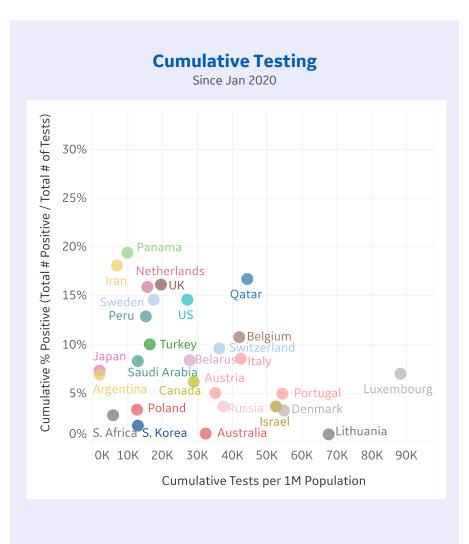

# **COVID Testing: US States**

### Cumulative Testing Since 28 Feb 2020

Updated 5 May 2020, 3:30 GMT