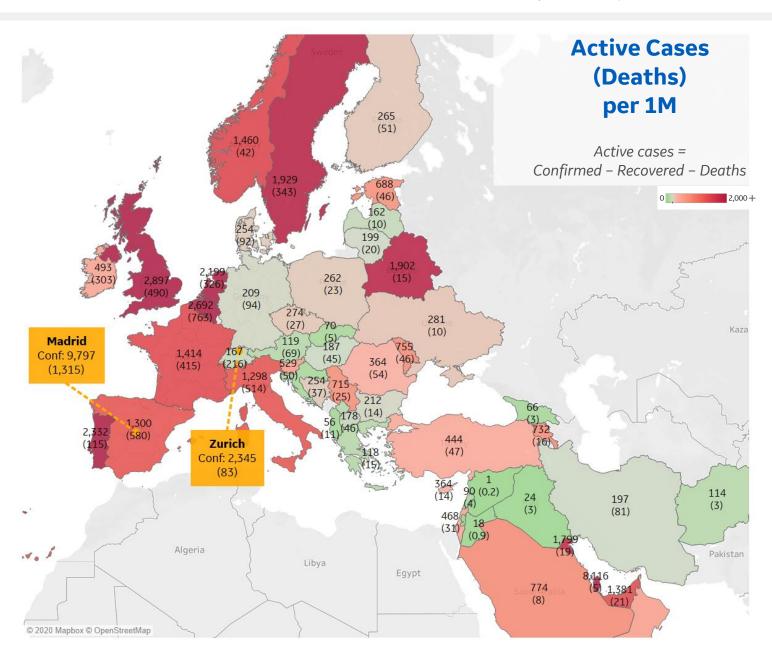

# **Europe & Middle East**

#### **Per 1M in Region**

|              | Today  | Change |  |
|--------------|--------|--------|--|
| Active Cases | 817    | -0.4%  |  |
| Confirmed    | 20 new | +1%    |  |
| Deaths       | 2 new  | +1%    |  |
| Recovered    | 22 new | +3%    |  |