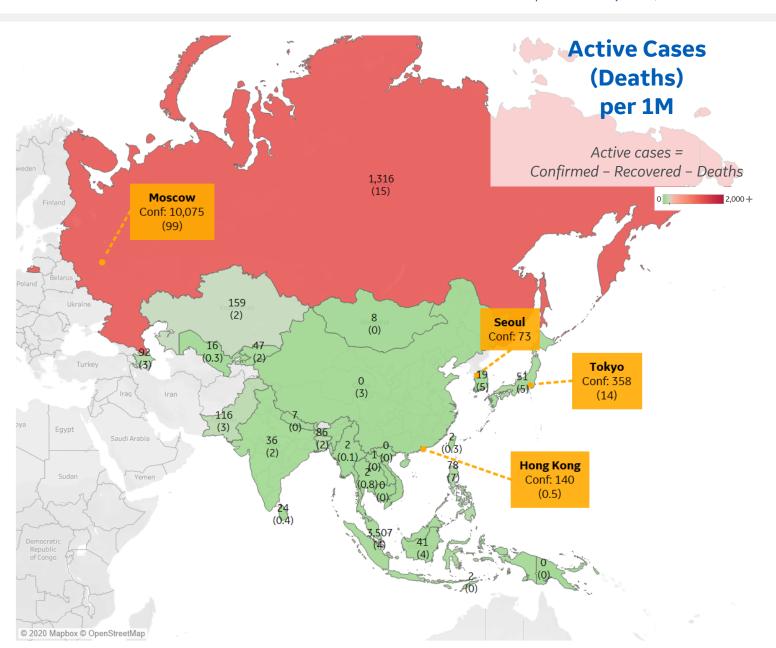

#### **Per 1M in Region**

|              | Today   | Change |
|--------------|---------|--------|
| Active Cases | 77      | +3%    |
| Confirmed    | 4 new   | +3%    |
| Deaths       | 0.1 new | +3%    |
| Recovered    | 3 new   | +7%    |

| Singapore   | 3,507 |
|-------------|-------|
| Russia      | 1,316 |
| Kazakhstan  | 159   |
| Pakistan    | 116   |
| Azerbaijan  | 92    |
| Bangladesh  | 86    |
| Philippines | 78    |
| Japan       | 51    |
| Kyrgyzstan  | 47    |
| Malaysia    | 43    |
|             |       |