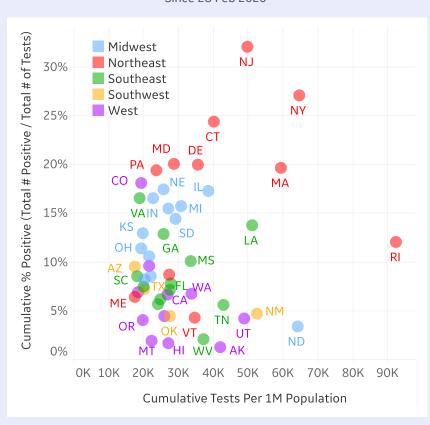

# **COVID Testing: US States**

### Cumulative Testing Since 28 Feb 2020

Updated 5 May 2020, 3:30 GMT