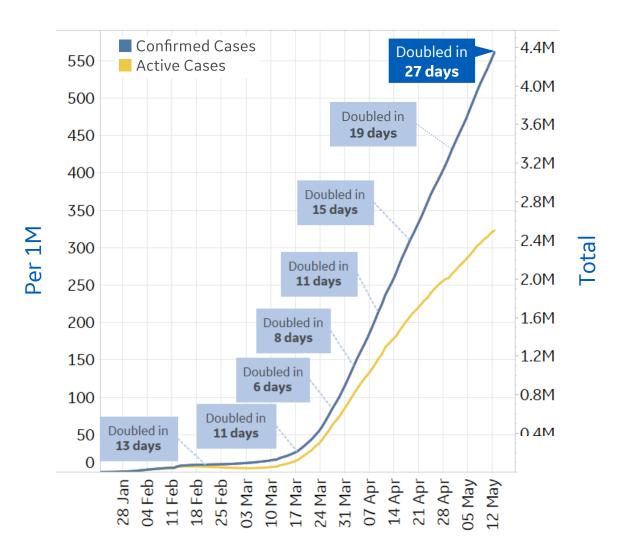

#### **Trend since 22 Jan**

#### **Today per 1M**

Active cases = Confirmed - Recovered - Deaths

| Per 1M:      | Today  | Change |
|--------------|--------|--------|
| Active Today | 323    | +1%    |
| Active       | 3 new  | +1%    |
| Confirmed    | 11 new | +2%    |
| Deaths       | 1 new  | +2%    |
| Recovered    | 7 new  | +4%    |