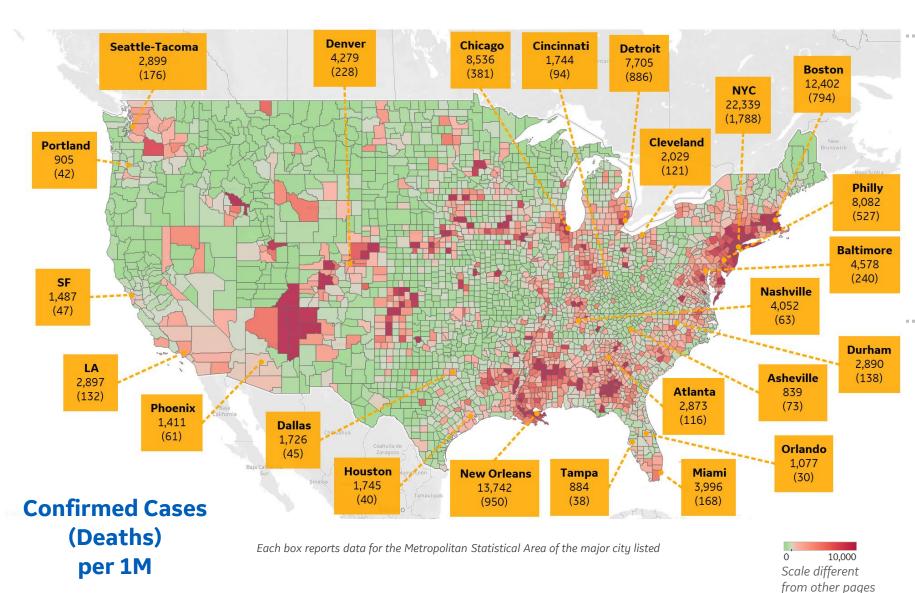

## **US by County & Metro, Total to Date**

#### **Top 10 Northeast Counties**

#### Confirmed Cases per 1M

Updated 14 May 2020, 3:30 GMT

| Rockland County, NY    | 37,479 |
|------------------------|--------|
| Westchester County, NY | 31,520 |
| Passaic County, NJ     | 27,681 |
| Nassau County, NY      | 27,572 |
| Hudson County, NJ      | 24,616 |
| Union County, NJ       | 24,452 |
| Suffolk County, NY     | 24,162 |
| Orange County, NY      | 23,996 |
| New York City*         | 21,447 |
| Essex County, NJ       | 18,780 |
|                        |        |

#### **Top 10 Other US Counties**

#### Confirmed Cases per 1M

| Orleans Parish, LA         | 16,942 |
|----------------------------|--------|
| Jefferson Parish, LA       | 15,142 |
| Wayne County, MI           | 10,076 |
| Cook County, IL            | 9,175  |
| Prince George's County, MD | 9,150  |
| District of Columbia, DC   | 7,908  |
| Marion County, IN          | 6,986  |
| Lake County, IL            | 6,717  |
| Macomb County, MI          | 6,711  |
| Weld County, CO            | 6,180  |
|                            |        |

**Note:** Includes counties ≥ 250K population

<sup>\*</sup> New York City counties aggregated into one reporting area