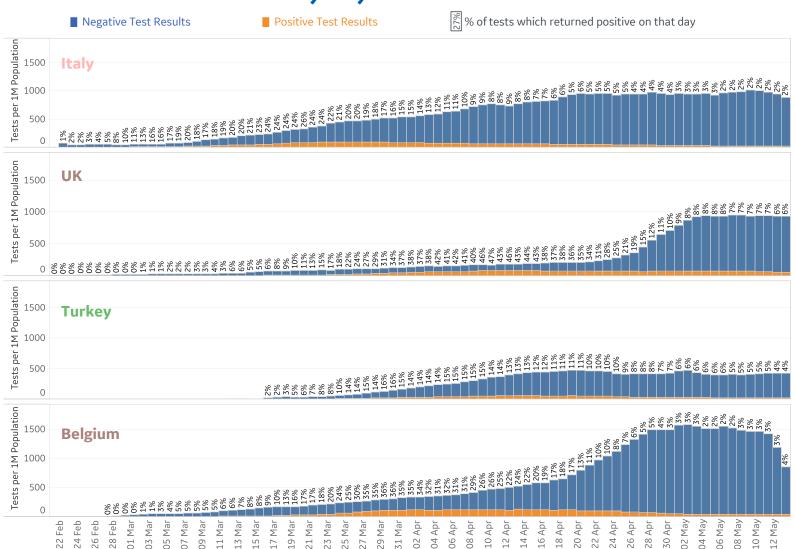

#### **Test Volume and Results by Day**

#### **Test Volume and Results by Day**

**COMMAND CENTERS** 