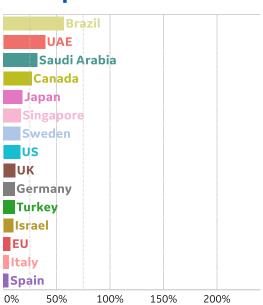

### **Reported Recoveries**

<sup>\*</sup> Recoveries in Saudi Arabia increased almost 200% due to batched reporting