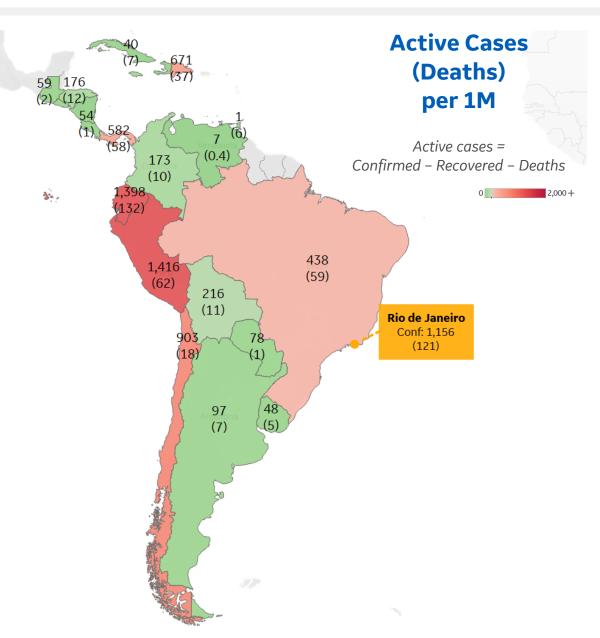

## **Central & South America**

### **Per 1M in Region**

|              | Today  | Change |
|--------------|--------|--------|
| Active Cases | 409    | +3%    |
| Confirmed    | 31 new | +5%    |
| Deaths       | 2 new  | +6%    |
| Recovered    | 17 new | +7%    |

| Peru      | 1,416 |
|-----------|-------|
| Ecuador   | 1,398 |
| Chile     | 903   |
| Dom. Rep. | 671   |
| Panama    | 582   |
| Brazil    | 438   |
| Bolivia   | 216   |
| Honduras  | 176   |
| Colombia  | 173   |
| Jamaica   | 134   |
|           |       |