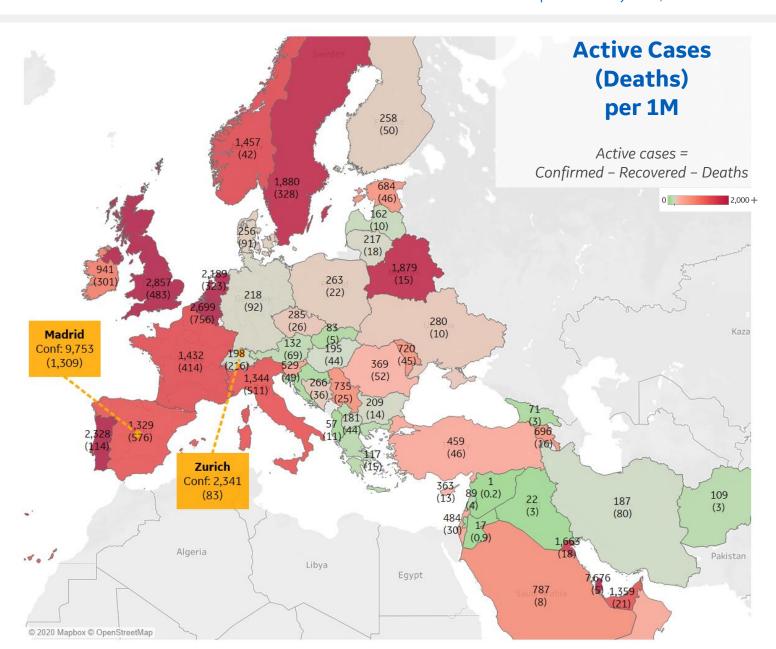

# **Europe & Middle East**

### **Per 1M in Region**

|              | Today  | Change |
|--------------|--------|--------|
| Active Cases | 821    | +0%    |
| Confirmed    | 21 new | +1%    |
| Deaths       | 2 new  | +1%    |
| Recovered    | 19 new | +2%    |

| Qatar       | 7,676 |
|-------------|-------|
| UK          | 2,857 |
| Belgium     | 2,699 |
| Portugal    | 2,328 |
| Netherlands | 2,189 |
| Bahrain     | 1,957 |
| Sweden      | 1,880 |
| Belarus     | 1,879 |
| Kuwait      | 1,663 |
| Norway      | 1,457 |
|             |       |

### Per 1M in Region

|              | Today  | Change |
|--------------|--------|--------|
| Active Cases | 2,727  | +1%    |
| Confirmed    | 48 new | +1%    |
| Deaths       | 9 new  | +2%    |
| Recovered    | 0 new  | +0%    |

| Wales            | 3,327 |
|------------------|-------|
| Scotland         | 2,188 |
| Northern Ireland | 1,996 |
| England          | 1,939 |
| Ireland          | 941   |

### **Per 1M in Region**

|              | Today  | Change |
|--------------|--------|--------|
| Active Cases | 2,207  | +2%    |
| Confirmed    | 50 new | +2%    |
| Deaths       | 4 new  | +2%    |
| Recovered    | 3 new  | +1%    |

| New Jersey    | 14,558 |
|---------------|--------|
| New York      | 13,507 |
| Rhode Island  | 9,855  |
| Connecticut   | 7,955  |
| Massachusetts | 7,551  |
| DC            | 7,457  |
| Illinois      | 5,575  |
| Maryland      | 4,947  |
| Nebraska      | 4,429  |
| Pennsylvania  | 3,995  |