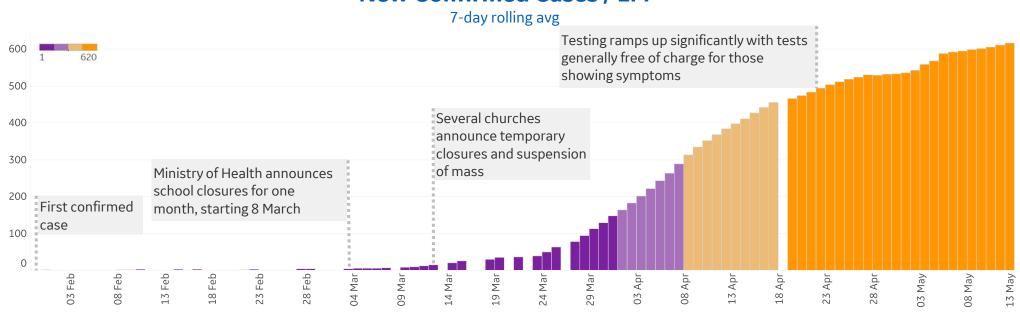

# **Feature: United Arab Emirates**

Updated 13 May 2020, 3:30 GMT

#### New Confirmed Cases / 1M

School closures:

https://www.thenational.ae/opinion/editorial/why-uae-school-closures-are-an-important-opportunity-to-fight-coronavirus-1.989345

Church closures:

https://www.thenational.ae/uae/government/coronavirus-uae-cancels-public-prayers-at-mosques-and-churches-1.993407

First deaths:

https://www.reuters.com/article/us-health-coronavirus-emirates-tally/uae-announces-first-two-deaths-from-coronavirus-wam-idLISKRN2173 II I

**Testing increased:** 

https://www.reuters.com/article/health-coronavirus-emirates-testing-idUSL5N2CA176