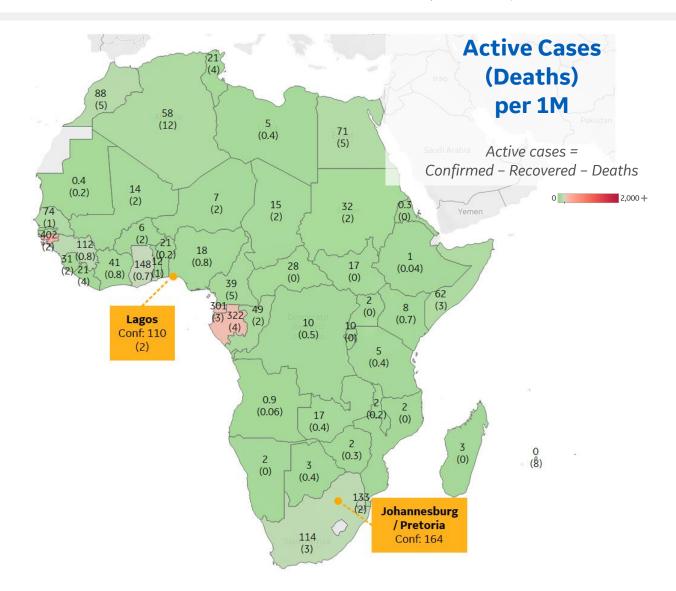

### **Per 1M in Region**

|              | Today    | Change |
|--------------|----------|--------|
| Active Cases | 32       | +6%    |
| Confirmed    | 2 new    | +5%    |
| Deaths       | 0.04 new | +2%    |
| Recovered    | 1 new    | +4%    |

| Guinea-Bissau | 402 |
|---------------|-----|
| Gabon         | 322 |
| Eq. Guinea    | 301 |
| Ghana         | 148 |
| Eswatini      | 133 |
| South Africa  | 114 |
| Guinea        | 112 |
| Morocco       | 88  |
| Senegal       | 74  |
| Egypt         | 71  |