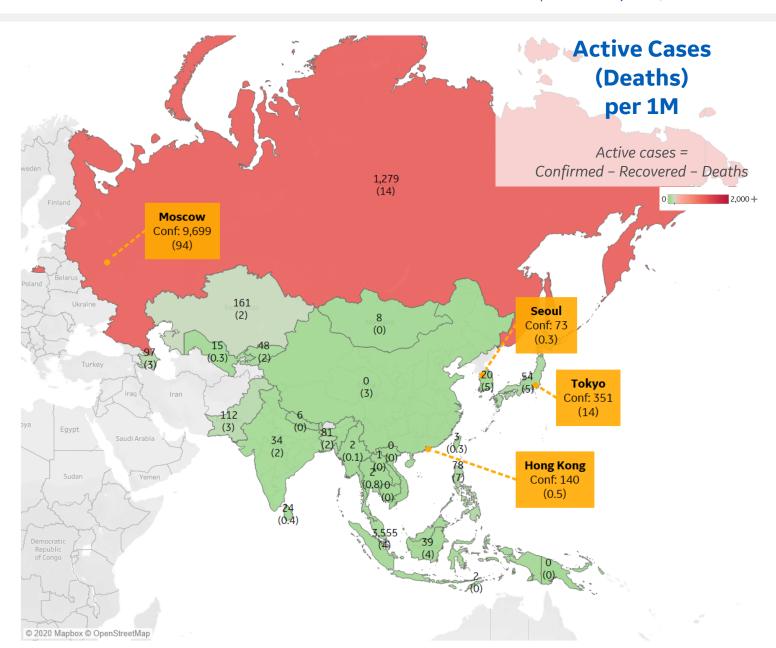

### **Per 1M in Region**

|              | Today   | Change |
|--------------|---------|--------|
| Active Cases | 75      | +4%    |
| Confirmed    | 5 new   | +4%    |
| Deaths       | 0.1 new | +3%    |
| Recovered    | 2 new   | +4%    |

| Singapore   | 3,555 |
|-------------|-------|
| Russia      | 1,279 |
| Kazakhstan  | 161   |
| Pakistan    | 112   |
| Azerbaijan  | 97    |
| Bangladesh  | 81    |
| Philippines | 78    |
| Japan       | 54    |
| Kyrgyzstan  | 48    |
| Malaysia    | 44    |
|             |       |