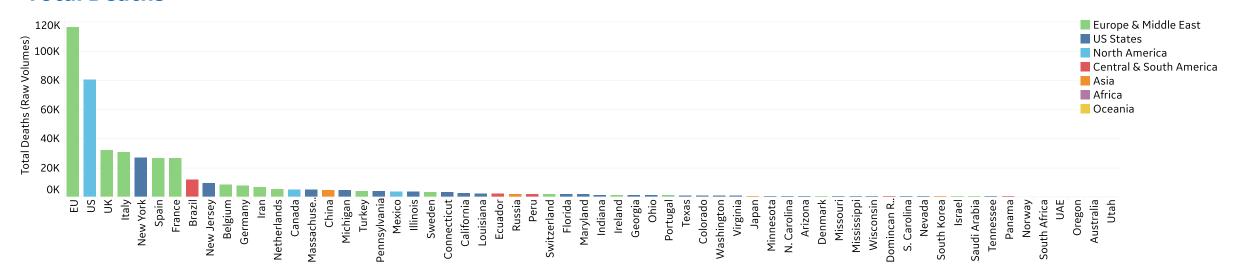

### **Feature: Deaths in Select Countries & States**

Updated 13 May 2020, 3:30 GMT

#### **Total Deaths**