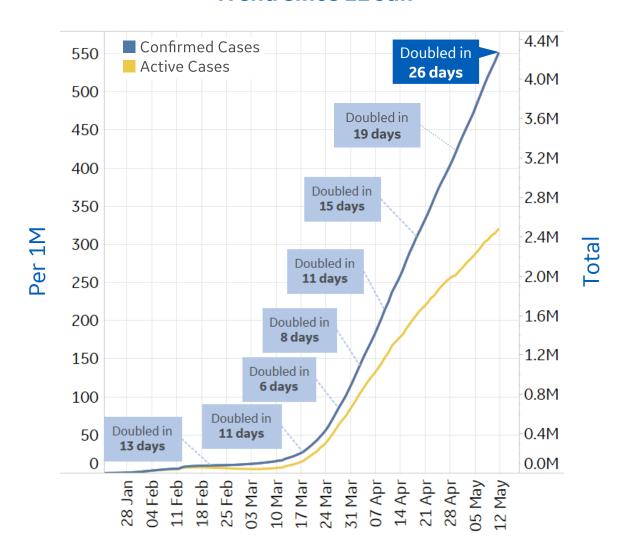

#### **Trend since 22 Jan**

### **Today per 1M**

Active cases = Confirmed - Recovered - Deaths

| Today  | Change                          |  |
|--------|---------------------------------|--|
| 320    | +2%                             |  |
| 6 new  | +2%                             |  |
| 11 new | +2%                             |  |
| 1 new  | +2%                             |  |
| 5 new  | +3%                             |  |
|        | 320<br>6 new<br>11 new<br>1 new |  |