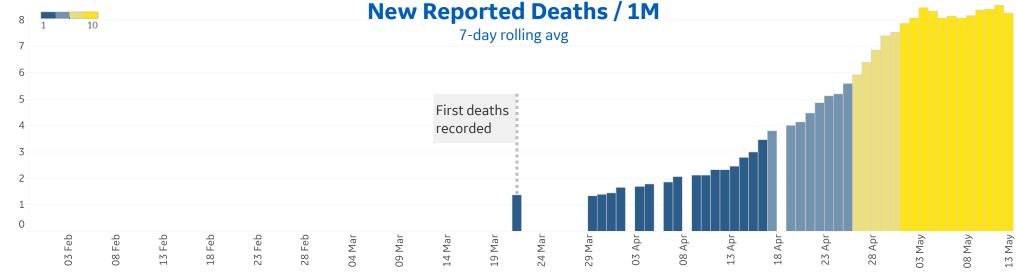

# **Feature: United Arab Emirates**

Updated 13 May 2020, 3:30 GMT

First deaths:

https://www.reuters.com/article/us-health-coronavirus-emirates-tally/uae-announces-first-two-deaths-from-coronavirus-wam-idLISKRN2173 II I

**Testing increased:** 

https://www.reuters.com/article/health-coronavirus-emirates-testing-idUSL5N2CA176