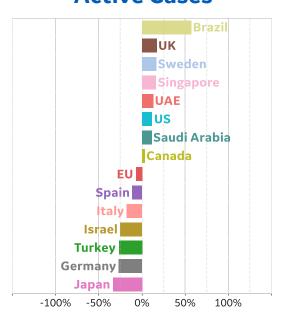

|
| Lithuania      | 591             | 6         | 0      | 17        | 1,491              | 50              | 850                |
| Cyprus         | 438             | 2         | 0      | 48        | 903                | 16              | 449                |
| Eq. Guinea     | 422             | 0         | 0      | 0         | 439                | 4               | 13                 |
| Total World    | 2,476,391       | 84,245    | 5,612  | 37,205    | 4,261,747          | 291,942         | 1,493,414          |



### **New Confirmed Cases in Select Countries**



Updated 13 May 2020, 3:30 GMT



# **Fatality Rate in Select Countries**









### % Change in Case Volume in Select Countries

**COMMAND CENTERS** 

**GE** Healthcare

**Over Previous 7 days** 

#### **Active Cases**



### **Confirmed Cases**



### **Reported Recoveries**



<sup>\*</sup> Recoveries in Saudi Arabia increased almost 200% due to batched reporting

### **Reported Deaths**





### **New Confirmed Cases & New Deaths**

**North America Europe** Middle East **Central/South America** 

### **New Confirmed Cases / 1M**

7-day rolling average



### New Deaths / 1M

7-day rolling average





### **Feature: Deaths in Select Countries & States**

Updated 13 May 2020, 3:30 GMT

### **Deaths / 100,000**



#### **Total Deaths**



# **Feature: United Arab Emirates**



Updated 13 May 2020, 3:30 GMT

#### New Confirmed Cases / 1M









### **New Confirmed Cases / 1M**





**COMMAND CENTERS** 

# **Europe & Middle East**

### **Per 1M in Region**

|              | Today  | Change |
|-----------