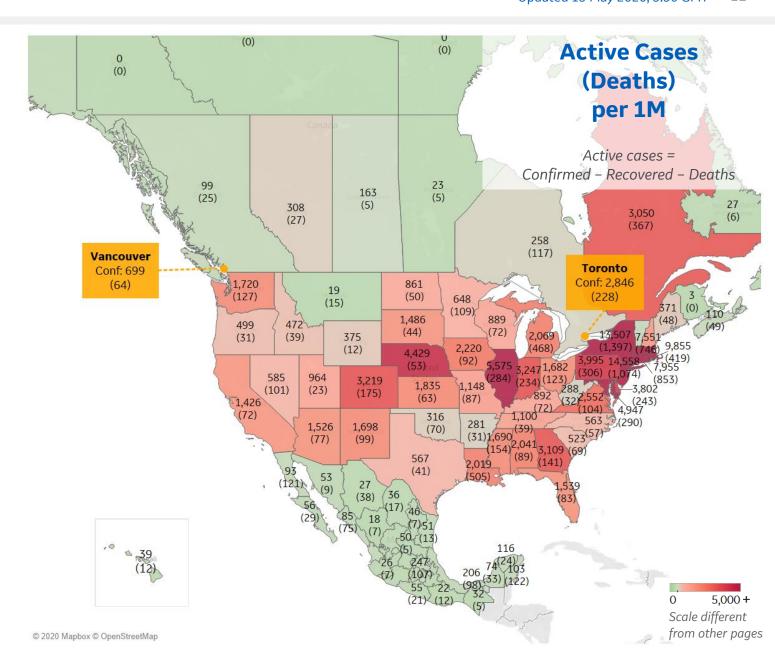

new | +1%    |
| Deaths       | 9 new  | +2%    |
| Recovered    | 0 new  | +0%    |

| Wales            | 3,327 |
|------------------|-------|
| Scotland         | 2,188 |
| Northern Ireland | 1,996 |
| England          | 1,939 |
| Ireland          | 941   |





### **Per 1M in Region**

|              | Today  | Change |
|--------------|--------|--------|
| Active Cases | 2,207  | +2%    |
| Confirmed    | 50 new | +2%    |
| Deaths       | 4 new  | +2%    |
| Recovered    | 3 new  | +1%    |

| New Jersey    | 14,558 |
|---------------|--------|
| New York      | 13,507 |
| Rhode Island  | 9,855  |
| Connecticut   | 7,955  |
| Massachusetts | 7,551  |
| DC            | 7,457  |
| Illinois      | 5,575  |
| Maryland      | 4,947  |
| Nebraska      | 4,429  |
| Pennsylvania  | 3,995  |



# **US by County & Metro Area**



### **Top 10 Northeast Counties**

Confirmed Cases per 1M

| Rockland County, NY    | 38,381 |
|------------------------|--------|
| Westchester County, NY | 32,529 |
| Passaic County, NJ     | 29,325 |
| Nassau County, NY      | 28,324 |
| Hudson County, NJ      | 26,290 |
| Union County, NJ       | 25,529 |
| Suffolk County, NY     | 25,100 |
| Orange County, NY      | 25,022 |
| New York City*         | 22,325 |
| Essex County, NJ       | 19,808 |
|                        |        |

### **Top 10 Other US Counties**

Confirmed Cases per 1M

| Orleans Parish, LA         | 17,219 |
|----------------------------|--------|
| Jefferson Parish, LA       | 15,697 |
| Prince George's County, MD | 10,878 |
| Cook County, IL            | 10,770 |
| Wayne Count