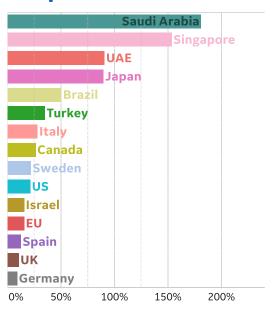

### % Change in Case Volume in Select Countries

**COMMAND CENTERS** 

**GE** Healthcare

**Over Previous 7 days** 