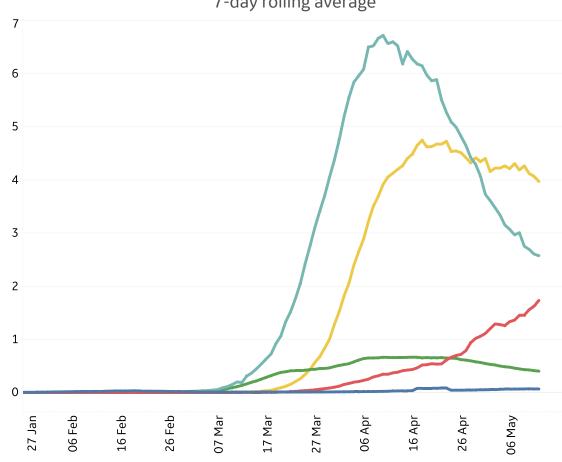

|
| Total World    | 2,476,391       | 84,245    | 5,612  | 37,205    | 4,261,747          | 291,942         | 1,493,414          |



### **New Confirmed Cases in Select Countries**



Updated 13 May 2020, 3:30 GMT



# **Fatality Rate in Select Countries**









### % Change in Case Volume in Select Countries

**COMMAND CENTERS** 

**GE** Healthcare

**Over Previous 7 days** 

#### **Active Cases**



### **Confirmed Cases**



### **Reported Recoveries**



<sup>\*</sup> Recoveries in Saudi Arabia increased almost 200% due to batched reporting

### **Reported Deaths**





### **New Confirmed Cases & New Deaths**

**North America Europe** Middle East **Central/South America** 

### **New Confirmed Cases / 1M**

7-day rolling average



### New Deaths / 1M

7-day rolling average





### **Feature: Deaths in Select Countries & States**

Updated 13 May 2020, 3:30 GMT

### **Deaths / 100,000**



#### **Total Deaths**



# **Feature: United Arab Emirates**



Updated 13 May 2020, 3:30 GMT

#### New Confirmed Cases / 1M









### **New Confirmed Cases / 1M**





**COMMAND CENTERS** 

# **Europe & Middle East**

### **Per 1M in Region**

|              | Today  | Change |
|--------------|--------|--------|
| Active Cases | 821    | +0%    |
| Confirmed    | 21 new | +1%    |
| Deaths       | 2 new  | +1%    |
| Recovered    | 19 new | +2%    |

| Qatar       | 7,676 |
|-------------|-------|
| UK          | 2,857 |
| Belgium     | 2,699 |
| Portugal    | 2,328 |
| Netherlands | 2,189 |
| Bahrain     | 1,957 |
| Sweden      | 1,880 |
| Belarus     | 1,879 |
| Kuwait