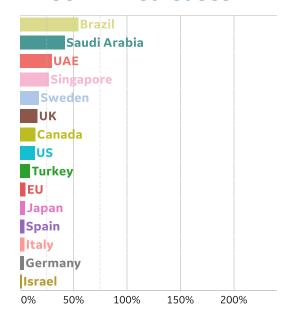

| 6         | 0      | 17        | 1,491              | 50              | 850                |
| Cyprus         | 438             | 2         | 0      | 48        | 903                | 16              | 449                |
| Eq. Guinea     | 422             | 0         | 0      | 0         | 439                | 4               | 13                 |
| Total World    | 2,476,391       | 84,245    | 5,612  | 37,205    | 4,261,747          | 291,942         | 1,493,414          |



### **New Confirmed Cases in Select Countries**



Updated 13 May 2020, 3:30 GMT



# **Fatality Rate in Select Countries**









### % Change in Case Volume in Select Countries

**COMMAND CENTERS** 

**GE** Healthcare

**Over Previous 7 days** 

#### **Active Cases**



### **Confirmed Cases**



### **Reported Recoveries**



<sup>\*</sup> Recoveries in Saudi Arabia increased almost 200% due to batched reporting

### **Reported Deaths**





### **New Confirmed Cases & New Deaths**

**North America Europe** Middle East **Central/South America** 

### **New Confirmed Cases / 1M**

7-day rolling average



### New Deaths / 1M

7-day rolling average





### **Feature: Deaths in Select Countries & States**

Updated 13 May 2020, 3:30 GMT

### **Deaths / 100,000**



#### **Total Deaths**



# **Feature: United Arab Emirates**



Updated 13 May 2020, 3:30 GMT

#### New Confirmed Cases / 1M









### **New Confirmed Cases / 1M**





**COMMAND CENTERS** 

# **Europe & Middle East**

### **Per 1M in Region**

|              | Today  | Change |
|--------------|--------|--------|
| Ac