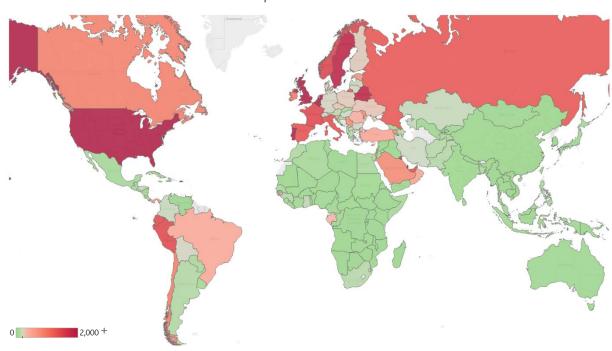

# **Top 50 Countries: Per 1M**

Updated 13 May 2020, 3:30 GMT

| 1 - 25       |                 | Today     |        |           | Tota      | l since 2       | 2 Jan              |
|--------------|-----------------|-----------|--------|-----------|-----------|-----------------|--------------------|
|              | Active<br>Today | Confirmed | Deaths | Recovered | Confirmed | Total<br>Deaths | Total<br>Recovered |
| Qatar        | 7,676           | 530       | 0      | 62        | 8,729     | 5               | 1,048              |
| Singapore    | 3,555           | 145       | 0      | 107       | 4,217     | 4               | 658                |
| US           | 3,193           | 65        | 5      | N/A       | 4,137     | 249             | 696                |
| UK           | 2,857           | 50        | 9      | 0         | 3,355     | 483             | 15                 |
| Belgium      | 2,699           | 28        | 5      | 3         | 4,640     | 756             | 1,185              |
| Portugal     | 2,328           | 23        | 2      | 46        | 2,737     | 114             | 295                |
| Netherlands  | 2,189           | 11        | 3      | 0         | 2,520     | 323             | 9                  |
| Bahrain      | 1,957           | 173       | 1      | 24        | 3,251     | 5               | 1,288              |
| Sweden       | 1,880           | 60        | 6      | 0         | 2,700     | 328             | 492                |
| Belarus      | 1,879           | 102       | 1      | 47        | 2,632     | 15              | 738                |
| Kuwait       | 1,663           | 232       | 2      | 45        | 2,406     | 18              | 726                |
| Norway       | 1,457           | 5         | 1      | 0         | 1,505     | 42              | 6                  |
| France       | 1,432           | 12        | 5      | 16        | 2,732     | 414             | 887                |
| Peru         | 1,416           | 98        | 3      | 28        | 2,185     | 62              | 707                |
| Ecuador      | 1,398           | 52        | 10     | 0         | 1,724     | 132             | 195                |
| UAE          | 1,359           | 79        | 0      | 64        | 1,988     | 21              | 608                |
| Italy        | 1,344           | 23        | 3      | 41        | 3,659     | 511             | 1,803              |
| Spain        | 1,329           | 13        | 4      | 39        | 4,877     | 576             | 2,973              |
| Russia       | 1,279           | 75        | 1      | 25        | 1,591     | 14              | 298                |
| Ireland      | 941             | 22        | 4      | 0         | 4,707     | 301             | 3,465              |
| EU           | 908             | 13        | 2      | 21        | 2,409     | 264             | 1,237              |
| Chile        | 903             | 87        | 1      | 27        | 1,659     | 18              | 739                |
| Canada       | 876             | 31        | 5      | 28        | 1,919     | 140             | 902                |
| Saudi Arabia | 787             | 55        | 0      | 72        | 1,233     | 8               | 438                |
| Serbia       | 735             | 8         | 0      | 35        | 1,172     | 25              | 412                |

| 26 - 50        |                 |           | Today  |           | Total since 22 Jan |                 |                    |
|----------------|-----------------|-----------|--------|-----------|--------------------|-----------------|--------------------|
|                | Active<br>Today | Confirmed | Deaths | Recovered | Confirmed          | Total<br>Deaths | Total<br>Recovered |
| Moldova        | 720             | 39        | 2      | 22        | 1,278              | 45              | 513                |
| Armenia        | 696             | 49        | 0      | 24        | 1,194              | 16              | 483                |
| Estonia        | 684             | 4         | 0      | 20        | 1,316              | 46              | 586                |
| Dom. Rep.      | 671             | 25        | 1      | 32        | 1,005              | 37              | 297                |
| Panama         | 582             | 39        | 1      | 309       | 2,036              | 58              | 1,395              |
| Slovenia       | 529             | 0         | 0      | 1         | 703                | 49              | 125                |
| Israel         | 484             | 3         | 0      | 28        | 1,910              | 30              | 1,396              |
| Oman           | 481             | 29        | 0      | 0         | 729                | 3               | 245                |
| Turkey         | 459             | 20        | 1      | 37        | 1,677              | 46              | 1,173              |
| Brazil         | 438             | 41        | 4      | 25        | 838                | 59              | 342                |
| Guinea-Bissau  | 402             | 30        | 0      | 0         | 417                | 2               | 13                 |
| Romania        | 369             | 10        | 1      | 23        | 820                | 52              | 399                |
| Cyprus         | 363             | 2         | 0      | 40        | 748                | 13              | 372                |
| Gabon          | 322             | 27        | 0      | 4         | 388                | 4               | 62                 |
| Eq. Guinea     | 301             | 0         | 0      | 0         | 313                | 3               | 9                  |
| Czechia        | 285             | 4         | 0      | 17        | 768                | 26              | 457                |
| Ukraine        | 280             | 9         | 0      | 2         | 366                | 10              | 77                 |
| Bos. and Herz. | 266             | 5         | 1      | 16        | 658                | 36              | 356                |
| Poland         | 263             | 16        | 1      | 8         | 447                | 22              | 162                |
| Finland        | 258             | 3         | 1      | 54        | 1,083              | 50              | 776                |
| Denmark        | 256             | 13        | N/A    | 44        | 1,863              | 91              | 1,515              |
| Germany        | 218             | 7         | 1      | 19        | 2,067              | 92              | 1,757              |
| Lithuania      | 217             | 2         | 0      | 6         | 548                | 18              | 312                |
| Bolivia        | 216             | 11        | 1      | 1         | 254                | 11              | 27                 |
| Total World    | 320             | 11        | 1      | 5         | 550                | 38              | 193                |