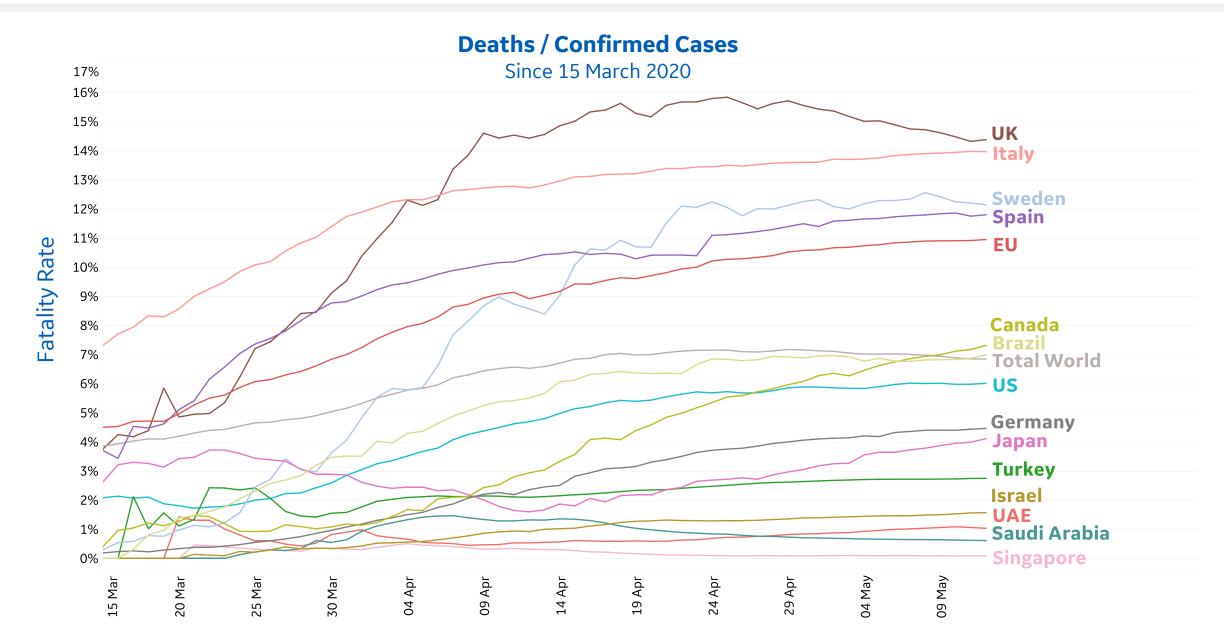

26                 |
| Gabon          | 717             | 61        | 0      | 10        | 863                | 9               | 137                |
| Lithuania      | 591             | 6         | 0      | 17        | 1,491              | 50              | 850                |
| Cyprus         | 438             | 2         | 0      | 48        | 903                | 16              | 449                |
| Eq. Guinea     | 422             | 0         | 0      | 0         | 439                | 4               | 13                 |
| Total World    | 2,476,391       | 84,245    | 5,612  | 37,205    | 4,261,747          | 291,942         | 1,493,414          |



### **New Confirmed Cases in Select Countries**



Updated 13 May 2020, 3:30 GMT



# **Fatality Rate in Select Countries**









### % Change in Case Volume in Select Countries

**COMMAND CENTERS** 

**GE** Healthcare

**Over Previous 7 days** 

#### **Active Cases**



### **Confirmed Cases**



### **Reported Recoveries**



<sup>\*</sup> Recoveries in Saudi Arabia increased almost 200% due to batched reporting

### **Reported Deaths**





### **New Confirmed Cases & New Deaths**

**North America Europe** Middle East **Central/South America** 

### **New Confirmed Cases / 1M**

7-day rolling average



### New Deaths / 1M

7-day rolling average





### **Feature: Deaths in Select Countries & States**

Updated 13 May 2020, 3:30 GMT

### **Deaths / 100,000**



#### **Total Deaths**



# **Feature: United Arab Emirates**



Updated 13 May 2020, 3:30 GMT

#### New Confirmed Cases / 1M









### **New Con