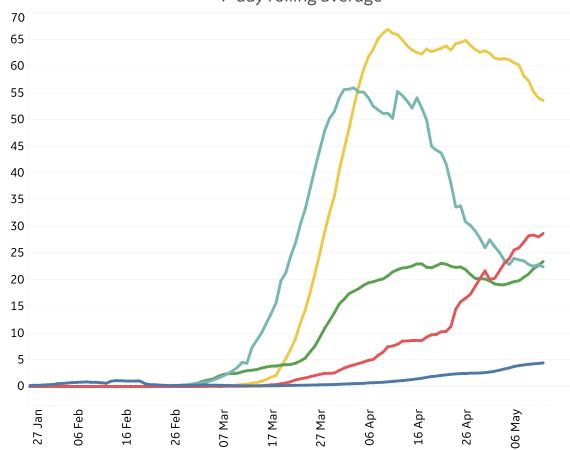

### **New Confirmed Cases & New Deaths**

**North America Europe** Middle East **Central/South America** 