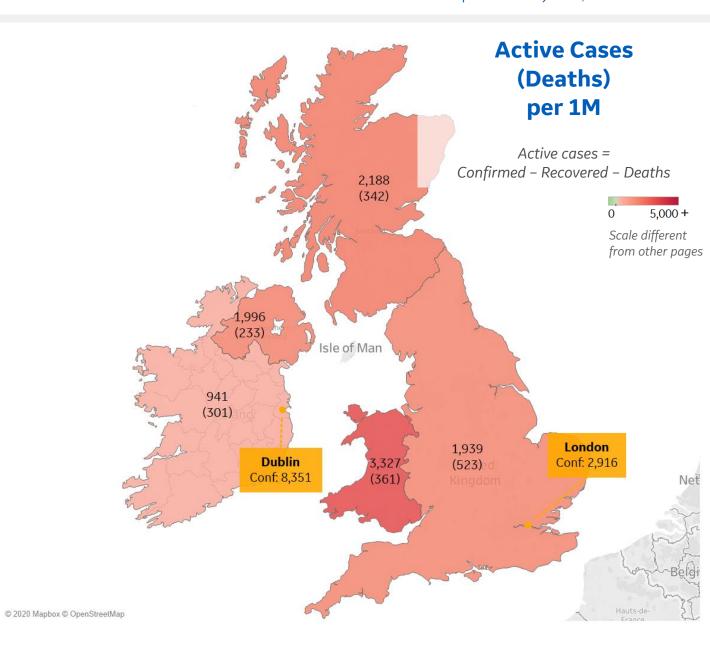

### Per 1M in Region

|              | Today  | Change |
|--------------|--------|--------|
| Active Cases | 2,727  | +1%    |
| Confirmed    | 48 new | +1%    |
| Deaths       | 9 new  | +2%    |
| Recovered    | 0 new  | +0%    |

| Wales            | 3,327 |
|------------------|-------|
| Scotland         | 2,188 |
| Northern Ireland | 1,996 |
| England          | 1,939 |
| Ireland          | 941   |