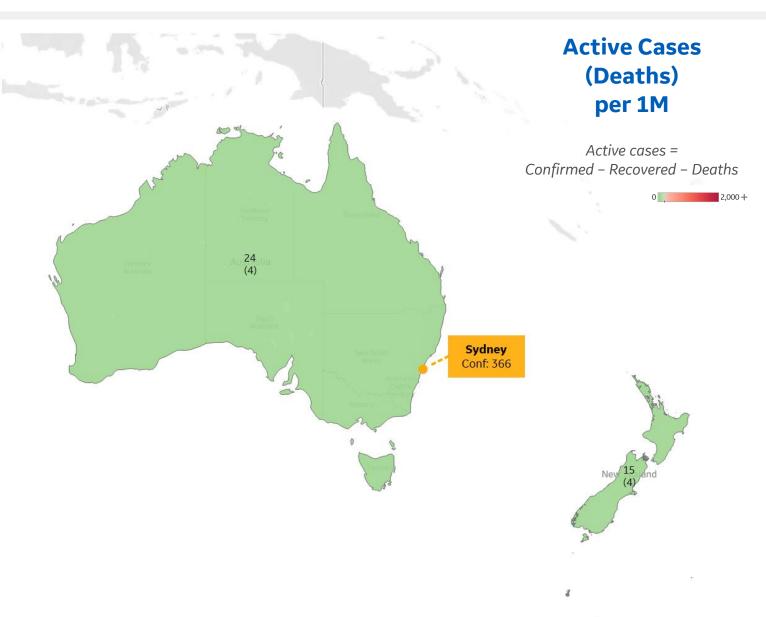

### Per 1M in Region

|              | Today    | Change |
|--------------|----------|--------|
| Active Cases | 22       | -7%    |
| Confirmed    | 0.3 new  | +0.1%  |
| Deaths       | 0.03 new | +1%    |
| Recovered    | 2 new    | +1%    |

| Australia   | 24 |
|-------------|----|
| New Zealand | 15 |

<sup>\*</sup> Excludes regions with population < 1M