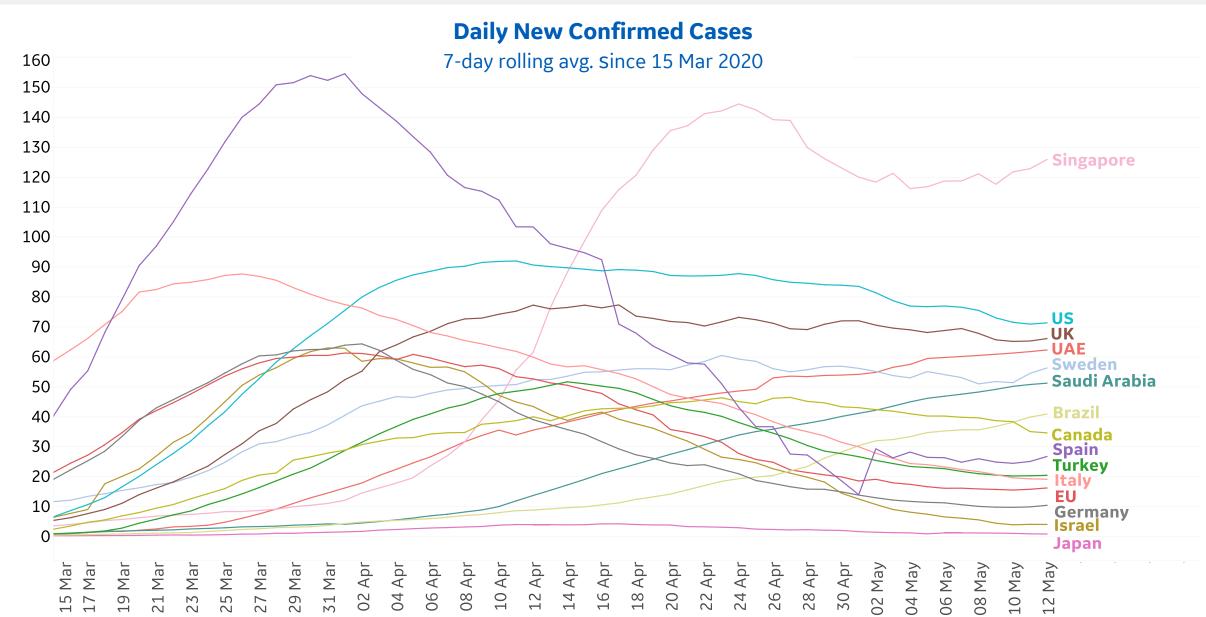

| 820                | 3               | 26                 |
| Gabon          | 717             | 61        | 0      | 10        | 863                | 9               | 137                |
| Lithuania      | 591             | 6         | 0      | 17        | 1,491              | 50              | 850                |
| Cyprus         | 438             | 2         | 0      | 48        | 903                | 16              | 449                |
| Eq. Guinea     | 422             | 0         | 0      | 0         | 439                | 4               | 13                 |
| Total World    | 2,476,391       | 84,245    | 5,612  | 37,205    | 4,261,747          | 291,942         | 1,493,414          |



### **New Confirmed Cases in Select Countries**



Updated 13 May 2020, 3:30 GMT



# **Fatality Rate in Select Countries**









### % Change in Case Volume in Select Countries

**COMMAND CENTERS** 

**GE** Healthcare

**Over Previous 7 days** 

#### **Active Cases**



### **Confirmed Cases**



### **Reported Recoveries**



<sup>\*</sup> Recoveries in Saudi Arabia increased almost 200% due to batched reporting

### **Reported Deaths**





### **New Confirmed Cases & New Deaths**

**North America Europe** Middle East **Central/South America** 

### **New Confirmed Cases / 1M**

7-day rolling average



### New Deaths / 1M

7-day rolling average





### **Feature: Deaths in Select Countries & States**

Updated 13 May 2020, 3:30 GMT

### **Deaths / 100,000**



#### **Total Deaths**



# **Feature: United Arab Emirates**



Updated 13 May 2020, 3:30 GMT

#### New