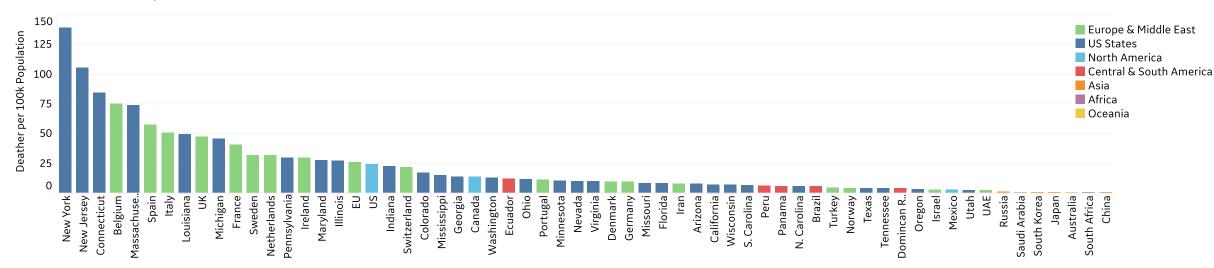

### **Feature: Deaths in Select Countries & States**

Updated 13 May 2020, 3:30 GMT

### **Deaths / 100,000**