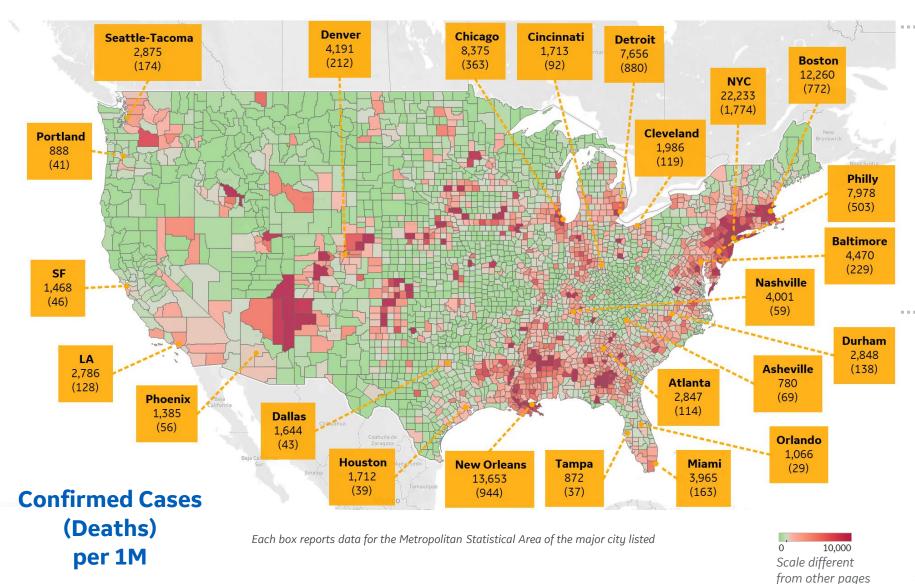

# **US by County & Metro Area**

### **Top 10 Northeast Counties**

Confirmed Cases per 1M

| Rockland County, NY    | 38,381 |
|------------------------|--------|
| Westchester County, NY | 32,529 |
| Passaic County, NJ     | 29,325 |
| Nassau County, NY      | 28,324 |
| Hudson County, NJ      | 26,290 |
| Union County, NJ       | 25,529 |
| Suffolk County, NY     | 25,100 |
| Orange County, NY      | 25,022 |
| New York City*         | 22,325 |
| Essex County, NJ       | 19,808 |
|                        |        |

### **Top 10 Other US Counties**

Confirmed Cases per 1M

| Orleans Parish, LA         | 17,219 |
|----------------------------|--------|
| Jefferson Parish, LA       | 15,697 |
| Prince George's County, MD | 10,878 |
| Cook County, IL            | 10,770 |
| Wayne County, MI           | 10,446 |
| District of Columbia, DC   | 9,189  |
| Lake County, IL            | 8,129  |
| Marion County, IN          | 7,912  |
| Yakima County, WA          | 7,637  |
| Brown County, WI           | 7,401  |
|                            |        |

**Note:** Includes counties ≥ 250K population

<sup>\*</sup> New York City counties aggregated into one reporting area